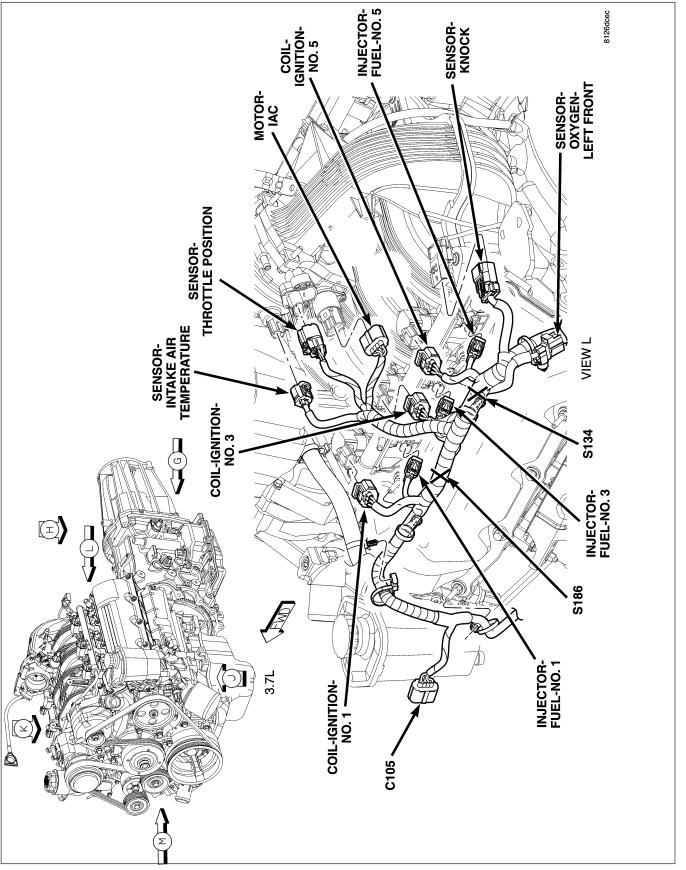

| CONNECTOR NAME/<br>NUMBER  | COLOR | LOCATION                                     | FIG.       |
|----------------------------|-------|----------------------------------------------|------------|
| Battery (+)                | -     | Right Front Engine Compartment               | 5          |
| Battery (-)                | -     | Right Front Engine Compartment               | 5          |
| C105                       | BK    | Near T/O for Oil Pressure Switch             | 10         |
| C108                       | BK    | Right Front of Engine Compartment            | 4, 17      |
| C109 (5.7L)                | BK    | Top Right Rear of Engine                     | 21, 24     |
| C110 (5.7L)                | BK    | Top Right Rear of Engine                     | 21, 24     |
| C200                       | BK    | Lower Left Instrument Panel                  | 28, 31, 35 |
| C201                       | NAT   | Lower Left Instrument Panel                  | 28, 31     |
| C202                       | GY    | Front HVAC Unit                              | 27, 29, 36 |
| C203                       |       | Lower Left Instrument Panel                  | 31         |
| C220                       | BK    | Right Side Headliner                         | 42         |
| C221                       | WT    | Left Side Instrument Panel                   | 35, 42     |
| C222                       | WT    | Left Side Instrument Panel                   | 35, 42     |
| C248                       | BK    | Under Driver Seat                            | 39, 43     |
| C249                       | BK    | Under Passenger Seat                         | 40, 46     |
| C250                       | BK    | Under Driver Seat                            | 39, 43     |
| C302                       | BK    | Center Body                                  | 43         |
| C326                       | WT    | Top of Liftgate                              | 45, 52     |
| C349                       | BK    | Right Rear Quarter Panel                     | 47, 48     |
| C352                       | BK    | Right Side of Frame in Front of Fuel<br>Tank | 9, 53      |
| C361                       | WT    | Right Kick Panel                             | 46, 50     |
| C362                       | BK    | Right Kick Panel                             | 46, 50     |
| C363                       | WT    | Left Side Instrument Panel                   | 35, 50     |
| C364                       | BK    | Left Side Instrument Panel                   | 35, 50     |
| C365                       | WT    | Right Side B-Pillar                          | 47, 51     |
| C366                       | WT    | Left Side B-Pillar                           | 44, 51     |
| Capacitor-Ignition         | BK    | Right Side Engine Compartment                | 17         |
| Clockspring C1             | WT    | At Steering Column                           | 32         |
| Clockspring C2             | BK    | Steering Wheel                               | 34         |
| Clockspring C3             | BK    | Steering Wheel                               | 34         |
| Clockspring C4             | YL    | At Steering Column                           | 32         |
| Cluster C1                 | GY    | Left Side of Instrument Panel                | 31         |
| Cluster C2                 | GY    | Left Side of Instrument Panel                | 31         |
| Cluster C3                 | WT    | Left Side of Instrument Panel                | 31         |
| Clutch-A/C Compressor      | BK    | At A/C Compressor                            | 11, 15, 16 |
| Coil-Ignition-No. 1 (3.7L) | BK    | Left Top Engine                              | 10         |
| Coil-Ignition-No. 1 (4.7L) | BK    | Left Top Engine                              | 14         |
| Coil-Ignition-No. 1 (5.7L) | BK    | Left Top Engine                              | 24         |
| Coil-Ignition-No. 2 (3.7L) | BK    | Right Top Engine                             | 11         |
| Coil-Ignition-No. 2 (4.7L) | BK    | Right Top Engine                             | 15         |
| Coil-Ignition-No. 2 (5.7L) | BK    | Right Top Engine                             | 25         |

| CONNECTOR NAME/<br>NUMBER        | COLOR | LOCATION                           | FIG.               |
|----------------------------------|-------|------------------------------------|--------------------|
| Coil-Ignition-No. 3 (3.7L)       | BK    | Left Top Engine                    | 10                 |
| Coil-Ignition-No. 3 (4.7L)       | ВК    | Left Top Engine                    | 14                 |
| Coil-Ignition-No. 3 (5.7L)       | BK    | Left Top Engine                    | 24                 |
| Coil-Ignition-No. 4 (3.7L)       | ВК    | Right Top Engine                   | 11                 |
| Coil-Ignition-No. 4 (4.7L)       | ВК    | Right Top Engine                   | 15                 |
| Coil-Ignition-No. 4 (5.7L)       | ВК    | Right Top Engine                   | 25                 |
| Coil-Ignition-No. 5 (3.7L)       | ВК    | Left Top Engine                    | 10                 |
| Coil-Ignition-No. 5 (4.7L)       | ВК    | Left Top Engine                    | 14                 |
| Coil-Ignition-No. 5 (5.7L)       | ВК    | Left Top Engine                    | 24                 |
| Coil-Ignition-No. 6 (3.7L)       | ВК    | Right Top Engine                   | 11                 |
| Coil-Ignition-No. 6 (4.7L)       | BK    | Right Top Engine                   | 15                 |
| Coil-Ignition-No. 6 (5.7L)       | ВК    | Right Top Engine                   | 25                 |
| Coil-Ignition-No. 7 (4.7L)       | ВК    | Left Top Engine                    | 14                 |
| Coil-Ignition-No. 7 (5.7L)       | BK    | Left Top Engine                    | 24                 |
| Coil-Ignition-No. 8 (4.7L)       | ВК    | Right Top Engine                   | 15                 |
| Coil-Ignition-No. 8 (5.7L)       | ВК    | Right Top Engine                   | 25                 |
| Control-A/C-Heater C1            | ВК    | Center of Instrument Panel         | 31                 |
| Control-A/C-Heater C2            | ВК    | Center of Instrument Panel         | 31                 |
| Control-A/C-Heater C3            | ВК    | Center of Instrument Panel         | 31                 |
| Control-A/C-Heater-Rear          | ВК    | Center Console                     | 38                 |
| Data Link Connector              | BK    | Lower Left Instrument Panel        | 28, 31             |
| Fan Module-Condenser<br>Cooling  | BK    | Front Center of Engine Compartment | 9                  |
| Generator                        | GY    | At Generator                       | 11, 15, 16, 21, 22 |
| Glass-Liftgate-Heated            | -     | At Liftgate                        | 52                 |
| Glass-Liftgate-Heated Ground     | -     | At Liftgate                        | 52                 |
| Heater-Cushion Pad-Driver        | GY    | Under Driver Seat                  | 39                 |
| Heater-Cushion Pad-<br>Passenger | GY    | Under Passenger Seat               | 40                 |
| Heater-Seat Back-Driver          | -     | Driver Seat                        | 39                 |
| Heater-Seat Back-Passenger       | -     | Passenger Seat                     | 40                 |
| Horn No. 1                       | BK    | In front of Left Radiator          | 3                  |
| Horn No. 2                       | ВК    | In Front of Left Radiator          | 3                  |
| Injector-Fuel-No. 1 (3.7L)       | ВК    | Left Top Engine                    | 10                 |
| Injector-Fuel-No. 1 (4.7L)       | ВК    | Left Top Engine                    | 14                 |
| Injector-Fuel-No. 1 (5.7L)       | ВК    | Left Top Engine                    | 24                 |
| Injector-Fuel-No. 2 (3.7L)       | ВК    | Right Top Engine                   | 11                 |
| Injector-Fuel-No. 2 (4.7L)       | ВК    | Right Top Engine                   | 15                 |
| Injector-Fuel-No. 2 (5.7L)       | ВК    | Right Top Engine                   | 25                 |
| Injector-Fuel-No. 3 (3.7L)       | ВК    | Left Top Engine                    | 10                 |
| Injector-Fuel-No. 3 (4.7L)       | ВК    | Left Top Engine                    | 14                 |
| Injector-Fuel-No. 3 (5.7L)       | BK    | Left Top Engine                    | 24                 |

| CONNECTOR NAME/<br>NUMBER                 | COLOR | LOCATION                      | FIG.       |
|-------------------------------------------|-------|-------------------------------|------------|
| Injector-Fuel-No. 4 (3.7L)                | BK    | Right Top Engine              | 11         |
| Injector-Fuel-No. 4 (4.7L)                | ВК    | Right Top Engine              | 15         |
| Injector-Fuel-No. 4 (5.7L)                | ВК    | Right Top Engine              | 25         |
| Injector-Fuel-No. 5 (3.7L)                | BK    | Left Top Engine               | 10         |
| Injector-Fuel-No. 5 (4.7L)                | ВК    | Left Top Engine               | 14         |
| Injector-Fuel-No. 5 (5.7L)                | ВК    | Left Top Engine               | 24         |
| Injector-Fuel-No. 6 (3.7L)                | BK    | Right Top Engine              | 11         |
| Injector-Fuel-No. 6 (4.7L)                | BK    | Right Top Engine              | 15         |
| Injector-Fuel-No. 6 (5.7L)                | ВК    | Right Top Engine              | 25         |
| Injector-Fuel-No. 7 (4.7L)                | ВК    | Left Top Engine               | 14         |
| Injector-Fuel-No. 7 (5.7L)                | BK    | Left Top Engine               | 24         |
| Injector-Fuel-No. 8 (4.7L)                | BK    | Right Top Engine              | 15         |
| Injector-Fuel-No. 8 (5.7L)                | BK    | Right Top Engine              | 25         |
| Junction Block C1                         | GY    | Lower Left Kick Panel         | 31         |
| Junction Block C2                         | BR    | Lower Left Kick Panel         | 28, 31     |
| Junction Block C3                         | ВК    | Lower Left Kick Panel         | 28, 31, 35 |
| Junction Block C4                         | GY    | Lower Left Kick Panel         | 28, 31     |
| Junction Block C5                         | BL    | Lower Left Kick Panel         | 31         |
| Lamp-Center Bezel                         | BK    | At Cigar Lighter              | 31         |
| Lamp-Dome-Front                           | WT    | Headliner Front               | 42         |
| Lamp-Dome-Rear                            | BK    | Headliner Rear                | 42         |
| Lamp-Fog-Left Front                       | GY    | Left Front Fender             | 1          |
| Lamp-Fog-Right Front                      | GY    | Right Front Fender            | 1          |
| Lamp-Headlamp-Left                        | DK GN | Left Front Headlamp Assembly  | 1          |
| Lamp-Headlamp-Right                       | DK GN | Right Front Headlamp Assembly | 1          |
| Lamp-High Mounted Stop                    | BK    | Top of Liftgate               | 45, 52, 57 |
| Lamp-License Plate                        | WT    | At Rear License Plate         | 52         |
| Lamp-Liftgate                             | BK    | At Liftgate                   | 52         |
| Lamp-Park/Turn-Left Front                 | BK    | At Left Headlamp Assembly     | 1          |
| Lamp-Park/Turn-Right Front                | BK    | At Right Headlamp Assembly    | 1          |
| Lamp-Passenger Airbag<br>On/Off Indicator | ВК    | Instrument Panel              | 29         |
| Lamp-Reading-Front                        | BK    | At Lamp                       | 42         |
| Lamp-Side Marker-Left Front               | BK    | At Left Headlamp Assembly     | 1          |
| Lamp-Side Marker-Right<br>Front           | BK    | At Right Headlamp Assembly    | 1          |
| Lamp-Tail/Stop/Turn-Left                  | BK    | At Left Tail Lamp Assembly    | 56         |
| Lamp-Tail/Stop/Turn-Right                 | BK    | At Right Tail Lamp Assembly   | 44, 56     |
| Lamp-Vanity-Left                          | BK    | Left Sunvisor                 | 42         |
| Lamp-Vanity-Right                         | BK    | Right Sunvisor                | 42         |
| Latch-Door-Left Front                     | BK    | At Latch                      | 50         |
| Latch-Door-Left Rear                      | ВК    | At Latch                      | 51         |

| CONNECTOR NAME/<br>NUMBER                    | COLOR | LOCATION                                | FIG. |
|----------------------------------------------|-------|-----------------------------------------|------|
| Module-Powertrain Control<br>C2              | BK/OR | Right Front Engine Compartment          | 17   |
| Module-Powertrain Control<br>C3              | BK/WT | Right Front Engine Compartment          | 4    |
| Module-Powertrain Control<br>C4              | BK/GN | Right Front Engine Compartment          | 17   |
| Module-Seat Memory C1                        | BK    | Under Driver Seat                       | 39   |
| Module-Seat Memory C2                        | BK    | Under Driver Seat                       | 39   |
| Module-Seat Memory C3                        | WT    | Under Driver Seat                       | 39   |
| Module-Seat Memory C4                        | BL    | Under Driver Seat                       | 39   |
| Module-Seat Memory C5                        | BK    | Under Driver Seat                       | 39   |
| Module-Sentry Key Remote<br>Entry            | BK    | At Steering Column                      | 32   |
| Motor-Adjustable Pedals                      | WT    | At Pedals                               | 30   |
| Motor-Blower-Front                           | BK    | Front HVAC Unit                         | 27   |
| Motor-Blower-Rear                            | NAT   | Rear HVAC Unit                          | 48   |
| Motor-IAC (3.7L)                             | BK    | At Throttle Body                        | 10   |
| Motor-IAC (4.7L)                             | ВК    | At Throttle Body                        | 14   |
| Motor-Rear Window Wiper                      | BK    | At Liftgate                             | 52   |
| Motor-Seat Adjuster-Driver<br>Horizontal     | ВК    | Under Driver Seat                       | 39   |
| Motor-Seat Adjuster-Driver<br>Recliner       | ВК    | Under Driver Seat                       | 39   |
| Motor-Seat Adjuster-Front<br>Driver Vertical | BK    | Under Driver Seat                       | 39   |
| Motor-Seat Adjuster-<br>Passenger Horizontal | BK    | Left Side Under Passenger Seat          | 40   |
| Motor-Seat Adjuster-<br>Passenger Recliner   | BK    | Right Side Under Passenger Seat         | 40   |
| Motor-Seat Adjuster-Rear<br>Driver Vertical  | BK    | Under Driver Seat                       | 39   |
| Motor-Sunroof                                | BK    | At Sunroof                              | 49   |
| Motor-Window-Left Front                      | BK    | In Left Front Door                      | 50   |
| Motor-Window-Left Rear                       | BK    | In Left Rear Door                       | 51   |
| Motor-Window-Right Front                     | BK    | In Right Front Door                     | 50   |
| Motor-Window-Right Rear                      | BK    | In Right Rear Door                      | 51   |
| Motor-Windshield Wiper                       | BK    | Near Power Brake Booster                | 8    |
| Power Distribution Center eyelet             | -     | Right Side of Power Distribution Center | 7    |
| Power Outlet-Console                         | GY    | At Console                              | 38   |
| Power Outlet-Instrument<br>Panel             | GY    | Center of Instrument Panel              | 31   |
| Power Outlet-Rear                            | GY    | Right Rear Quarter Panel                | 47   |
| Pump-Auxiliary Coolant                       | BK    | Right Side of Engine Compartment        | 4    |
| Pump Washer-Windshield                       | BK    | Left Front of Engine Compartment        | 2    |

| CONNECTOR NAME/<br>NUMBER               | COLOR | LOCATION                           | FIG.       |
|-----------------------------------------|-------|------------------------------------|------------|
| Radio C1                                | GY    | Rear of Radio                      | 31         |
| Radio C2                                | GY    | Rear of Radio                      | 31         |
| Receiver-Satellite                      | BK    | Left Rear Quarter Panel            | 45         |
| Relay-Adjustable Pedals                 | -     | In Module-Power Distribution       | 8          |
| Relay-Trailer Tow Left                  | -     | In Module-Power Distribution       | 8          |
| Relay-Trailer Tow Right                 | -     | In Module-Power Distribution       | 8          |
| Resistor-Blower Motor-Front<br>(MTC)    | BK    | Front HVAC Unit                    | 27         |
| Resistor-Blower Motor-Rear              | NAT   | Rear HVAC Unit                     | 48         |
| Resistor-Condenser Fan                  |       | Front Center Engine Compartment    | 9          |
| Seat Belt-Tensioner-Driver              | BK    | Base of Left B-Pillar              | 44         |
| Seat Belt-Tensioner-<br>Passenger       | BK    | Base of Right B-Pillar             | 47         |
| Sensor-Accelerator Pedal<br>Position    | BK    | Center of Instrument Panel         | 29         |
| Sensor-Adjustable Pedals                |       | Near Adjustable Pedals             | 28         |
| Sensor-Ambient Air<br>Temperature       | BK    | Front Center of Engine Compartment | 2          |
| Sensor-Battery Temperature              | BK    | Left Rear Engine Compartment       | 4          |
| Sensor-Brake Fluid Level                | BK    | Left Rear Engine Compartment       | 8          |
| Sensor-Camshaft Position (3.7L)         | GY    | Right Front Side of Engine         | 6          |
| Sensor-Camshaft Position<br>(4.7L)      | GY    | Right Front Side of Engine         | 18         |
| Sensor-Camshaft Position (5.7L)         | GY    | Right Front Side of Engine         | 23         |
| Sensor-Crankshaft Position (3.7L)       | BK    | Right Front Side of Engine         | 6          |
| Sensor-Crankshaft Position (4.7L)       | BK    | Right Front Side of Engine         | 18         |
| Sensor-Crankshaft Position (5.7L)       | BK    | Right Front Side of Engine         | 23         |
| Sensor-Engine Coolant<br>Temperature    | BK    | Right Front Side of Engine         | 11, 15, 16 |
| Sensor-Evaporator<br>Temperature        | BK    | Front HVAC Unit                    | 27         |
| Sensor-Front Impact-Left                | YL    | Left Front of Engine Compartment   | 2          |
| Sensor-Front Impact-Right               | YL    | Right Front of Engine Compartment  | 2          |
| Sensor-G                                | BK    | Right Side of Instrument Panel     | 29         |
| Sensor-Infrared                         | BK    | Near T/O For Lamp-Dome-Front       | 42         |
| Sensor-Input Speed                      | BK    | Right Front of Transmission        | 13, 18, 26 |
| Sensor-Intake Air<br>Temperature (3.7L) | GY    | At Throttle Body                   | 10         |
| Sensor-Intake Air<br>Temperature (4.7L) | GY    | At Throttle Body                   | 14         |

| CONNECTOR NAME/<br>NUMBER                | COLOR | LOCATION                                  | FIG.           |
|------------------------------------------|-------|-------------------------------------------|----------------|
| Sensor-Knock (3.7L/4.7L)                 | BK    | Left Rear of Engine                       | 10             |
| Sensor Knock No. 1 (5.7L)                | BK    | Left Side of Engine                       | 23             |
| Sensor-Knock No. 2 (5.7L)                | BK    | Right Side of Engine                      | 23             |
| Sensor-Line Pressure                     | BK    | Left Rear of Transmission                 | 19, 26         |
| Sensor-MAP                               | GY    | Right Front Side of Engine                | 11, 15, 16     |
| Sensor-Output Speed                      | BK    | Right Rear of Transmission                | 13, 18, 20, 26 |
| Sensor-Oxygen-Left Front<br>(3.7L)       | ВК    | Left Front of Transmission                | 10             |
| Sensor-Oxygen-Left Front<br>(4.7L)       | BK    | Left Front of Transmission                | 14, 20         |
| Sensor-Oxygen-Left Front<br>(5.7L)       | BK    | Left Front of Transmission                | 26             |
| Sensor-Oxygen-Left Rear                  | BK    | Left Rear of Transmission                 | 13, 18, 20, 26 |
| Sensor-Oxygen-Right Front                | BK    | Right Front of Transmission               | 13, 19, 26     |
| Sensor-Oxygen-Right Rear                 | BK    | Right Rear of Transmission                | 13, 19, 26     |
| Sensor-Seat Track Position-<br>Dirver    | DK GY | Under Driver Seat                         | 39             |
| Sensor-Seat Track Position-<br>Passenger | DK GY | Right Side Under Passenger Seat           | 40             |
| Sensor-Seat Weight-Left<br>Front         | ВК    | Left Front Under Passenger Seat           | 40             |
| Sensor-Seat Weight-Left Rear             | BK    | Left Rear Under Passenger Seat            | 40             |
| Sensor-Seat Weight-Right<br>Front        | BK    | Right Front Under Passenger Seat          | 40             |
| Sensor-Seat Weight-Right<br>Rear         | ВК    | Right Rear Under Passenger Seat           | 40             |
| Sensor-Side Impact-Left 1                | YL    | Left Side Near B-Pillar                   | 44             |
| Sensor-Side Impact-Left 2                | YL    | Left Side Body Behind Left Rear Door      | 44             |
| Sensor-Side Impact-Left 3                | YL    | Left Rear Quarter Panel                   | 44             |
| Sensor-Side Impact-Right 1               | YL    | Right Side Near B-Pillar                  | 47             |
| Sensor-Side Impact-Right 2               | YL    | Right Side Body Behind Right Rear<br>Door | 47             |
| Sensor-Side Impact-Right 3               | YL    | Right Rear Quarter Panel                  | 47             |
| Sensor-Sun                               | BK    | Right Side of Instrument Panel            | 29             |
| Sensor-Throttle Position<br>(3.7L)       | NAT   | At Throttle Body                          | 10             |
| Sensor-Throttle Position<br>(4.7L)       | NAT   | At Throttle Body                          | 14             |
| Sensor-Transmission Range                | LT GN | Left Side of Transmission                 | 13             |
| Sensor-Washer Fluid<br>Level-Front Rear  | GY    | Left Front of Engine Compartment          | 2              |
| Sensor-Wheel Speed-ABS-<br>Left Front    | ВК    | Left Front Wheel                          | 9              |
| Sensor-Wheel Speed-ABS-<br>Left Rear     | BK    | Left Rear Wheel                           | 54             |

#### SPLICES

| SPLICE      | LOCATION                                    | FIG.       |
|-------------|---------------------------------------------|------------|
| S102        | Near T/O for Sensor-Oxygen-Right Front      | 13, 19     |
| S103        | Near T/O for Injector-Fuel No. 8            | 11, 15, 22 |
| S104        | Near T/O for Input Sensor-Speed             | 13, 19     |
| S105        | Near T/O for Sensor-MAP                     | 11, 15, 23 |
| S106        | Near T/O for Sensor-Input Speed             | 13, 18, 26 |
| S107        | Near T/O for Sensor-Oxygen-Right Front      | 13, 19, 26 |
| S108        | Near T/O for Module-Powertrain Control C4   | 17         |
| S109        | Near T/O for Module-Powertrain Control C4   | 17         |
| S110        | On Battery Harness Near Battery             | 5          |
| S113        | Near T/O for Sensor-Ambient Air Temperature | 2          |
| S114        | Near T/O for Sensor-Ambient Air Temperature | 2          |
| S115        | Near T/O for Sensor-Ambient Air Temperature | 2          |
| S117        | Near T/O for Sensor-Front Impact-Left       | 2          |
| S118        | Near T/O for Sensor-Front Impact-Left       | 2          |
| S119        | Near T/O for Servo-Speed Control            | 8          |
| S120        | Near T/O for Module-Antilock Brakes         | 9          |
| S121        | Near T/O for Module-Antilock Brakes         | 9          |
| S122        | Near T/O for Solenoid-Proportional Purge    | 9          |
| S123        | Near T/O for C201                           | 31         |
| S124        | Near T/O for Junction Block C5              | 31         |
| S125        | Near T/O for Junction Block C5              | 31         |
| S126        | Right Side Engine                           | 25         |
| S127        | Right Side Engine                           | 25         |
| S128        | Left Side Engine                            | 24         |
| S129        | Left Side Engine                            | 24         |
| S130        | Left Side Engine                            | 24         |
| S131        | Left Side Engine Compartment                | 8          |
| S132        | Left Side Engine Compartment                | 8          |
| S133        | Left Side Engine Compartment                | 8          |
| S134        | Near T/O For Injector-Fuel No. 5            | 10, 14     |
| S141 (4.7L) | Near Positive Battery Terminal              | 5          |
| S141 (5.7L) | Near Positive Battery Terminal              | 22         |
| S176        | Near T/O For C108                           | 4          |
| S184        | Engine Harness near T/O for C108            | 17         |
| S185        | Near T/O for Injector-Fuel No. 4            | 11, 15     |
| S186        | Near T/O to Motor-IAC                       | 10, 14     |
| S187        | Near T/O for Module-Power Distribution C1   | 8          |
| S188        | On HVAC Unit Near T/O for C202              | 27         |
| S200        | Near T/O for Airbag-Passenger Squib         | 29         |
| S201        | Near T/O For Switch-Overdrive               | 32         |
| S202        | Left Front Instrument Panel                 | 28         |