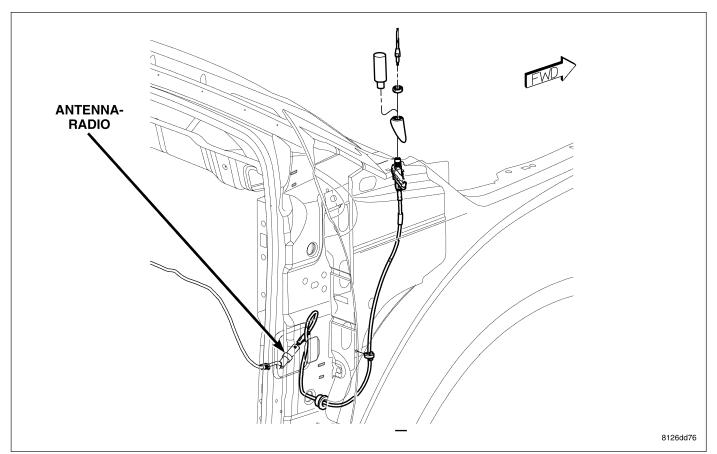

Fig. 37 RIGHT FRONT FENDER

Fig. 38 CENTER CONSOLE

Fig. 39 DRIVER SEAT - BOTTOM

8W - 91 - 45

Fig. 41 PASSENGER SEAT - RIGHT SIDE

S304

S305

0