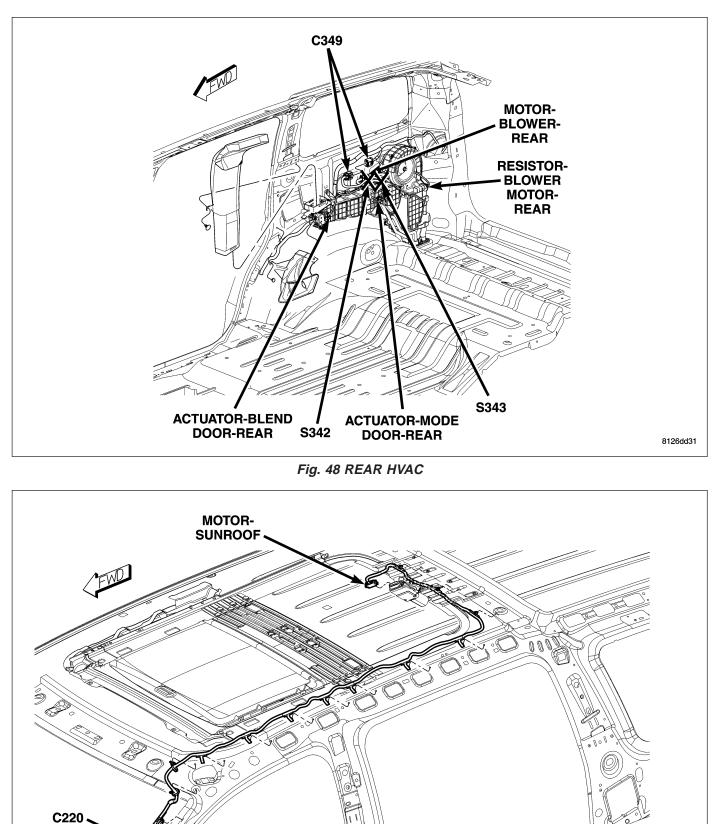

| SPLICE | LOCATION                                    | FIG. |
|--------|---------------------------------------------|------|
| S332   | Near T/O for Wiring-Trailer Tow             | 54   |
| S333   | Near T/O for Wiring-Trailer Tow             | 54   |
| S334   | In T/O To Sensor-Wheel Speed-ABS-Left Rear  | 54   |
| S335   | Near T/O for Lamp-License Plate             | 52   |
| S336   | In T/O to Sensor-Seat Weight-Right Rear     | 40   |
| S337   | In T/O to Sensor-Seat Weight -Left Rear     | 40   |
| S338   | Near T/O for Mirror-Inside Rearview C2      | 42   |
| S339   | Under Left Seat                             | N/S  |
| S342   | Rear HVAC                                   | 48   |
| S343   | Rear HVAC                                   | 48   |
| S351   | Headliner Near T/O for C222                 | 42   |
| S356   | Left Body Between A and B-Pillar            | 43   |
| S358   | In T/O for Sensor-Wheel Speed-ABS-Left Rear | 54   |
| S359   | Near T/O for G306                           | 43   |
| S360   | Near Right Rear Wheel on Crossmember        | 54   |
| S361   | Near Right Rear Wheel on Crossmember        | 54   |