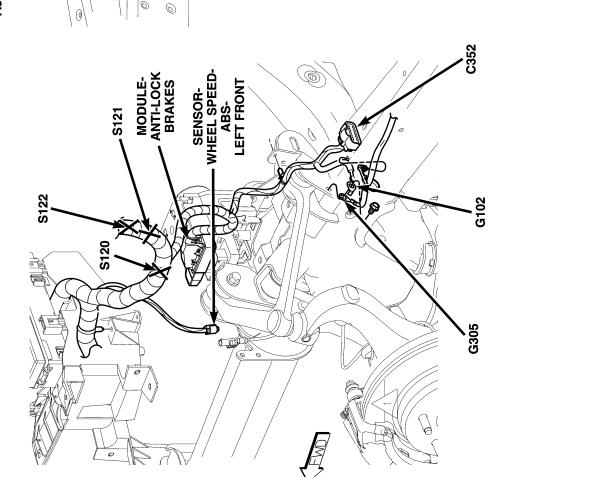

| CONNECTOR NAME/<br>NUMBER  | COLOR | LOCATION                                     | FIG.       |
|----------------------------|-------|----------------------------------------------|------------|
| Battery (+)                | -     | Right Front Engine Compartment               | 5          |
| Battery (-)                | -     | Right Front Engine Compartment               | 5          |
| C105                       | BK    | Near T/O for Oil Pressure Switch             | 10         |
| C108                       | BK    | Right Front of Engine Compartment            | 4, 17      |
| C109 (5.7L)                | BK    | Top Right Rear of Engine                     | 21, 24     |
| C110 (5.7L)                | BK    | Top Right Rear of Engine                     | 21, 24     |
| C200                       | BK    | Lower Left Instrument Panel                  | 28, 31, 35 |
| C201                       | NAT   | Lower Left Instrument Panel                  | 28, 31     |
| C202                       | GY    | Front HVAC Unit                              | 27, 29, 36 |
| C203                       |       | Lower Left Instrument Panel                  | 31         |
| C220                       | BK    | Right Side Headliner                         | 42         |
| C221                       | WT    | Left Side Instrument Panel                   | 35, 42     |
| C222                       | WT    | Left Side Instrument Panel                   | 35, 42     |
| C248                       | BK    | Under Driver Seat                            | 39, 43     |
| C249                       | BK    | Under Passenger Seat                         | 40, 46     |
| C250                       | BK    | Under Driver Seat                            | 39, 43     |
| C302                       | BK    | Center Body                                  | 43         |
| C326                       | WT    | Top of Liftgate                              | 45, 52     |
| C349                       | BK    | Right Rear Quarter Panel                     | 47, 48     |
| C352                       | BK    | Right Side of Frame in Front of Fuel<br>Tank | 9, 53      |
| C361                       | WT    | Right Kick Panel                             | 46, 50     |
| C362                       | BK    | Right Kick Panel                             | 46, 50     |
| C363                       | WT    | Left Side Instrument Panel                   | 35, 50     |
| C364                       | BK    | Left Side Instrument Panel                   | 35, 50     |
| C365                       | WT    | Right Side B-Pillar                          | 47, 51     |
| C366                       | WT    | Left Side B-Pillar                           | 44, 51     |
| Capacitor-Ignition         | BK    | Right Side Engine Compartment                | 17         |
| Clockspring C1             | WT    | At Steering Column                           | 32         |
| Clockspring C2             | BK    | Steering Wheel                               | 34         |
| Clockspring C3             | BK    | Steering Wheel                               | 34         |
| Clockspring C4             | YL    | At Steering Column                           | 32         |
| Cluster C1                 | GY    | Left Side of Instrument Panel                | 31         |
| Cluster C2                 | GY    | Left Side of Instrument Panel                | 31         |
| Cluster C3                 | WT    | Left Side of Instrument Panel                | 31         |
| Clutch-A/C Compressor      | BK    | At A/C Compressor                            | 11, 15, 16 |
| Coil-Ignition-No. 1 (3.7L) | BK    | Left Top Engine                              | 10         |
| Coil-Ignition-No. 1 (4.7L) | BK    | Left Top Engine                              | 14         |
| Coil-Ignition-No. 1 (5.7L) | BK    | Left Top Engine                              | 24         |
| Coil-Ignition-No. 2 (3.7L) | BK    | Right Top Engine                             | 11         |
| Coil-Ignition-No. 2 (4.7L) | BK    | Right Top Engine                             | 15         |
| Coil-Ignition-No. 2 (5.7L) | BK    | Right Top Engine                             | 25         |

| CONNECTOR NAME/<br>NUMBER                   | COLOR | LOCATION                                | FIG. |
|---------------------------------------------|-------|-----------------------------------------|------|
| Latch-Door-Right Front                      | ВК    | At Latch                                | 50   |
| Latch-Door-Right Rear                       | ВК    | At Latch                                | 51   |
| Latch-Liftgate                              | BK    | At Liftgate                             | 52   |
| Power Outlet-Instrument<br>Panel            | GY    | Center of Instrument Panel              | 31   |
| Media System-Monitor/DVD                    | BK    | At Monitor                              | 42   |
| Mirror-Inside Rearview C1                   | BK    | At Mirror                               | 42   |
| Mirror-Inside Rearview C2                   | BK    | At Mirror                               | 42   |
| Mirror-Outside Rearview-<br>Driver          | ВК    | Left Door                               | 50   |
| Mirror-Outside Rearview-<br>Passenger       | ВК    | Right Door                              | 50   |
| Module-Antilock Brakes                      | BK    | Lower Left Kick Panel                   | 9    |
| Module-Brake Provision                      |       | Left Rear Engine Compartment            | 31   |
| Module-Electronic Overhead                  | BK    | Front Headliner                         | 42   |
| Module-Front Control C1                     | BK    | Left Side Engine Compartment            | 8    |
| Module-Front Control C2                     | BK    | Left Side Engine Compartment            | 8    |
| Module-Front Control IPM                    | -     | At Power Distribution Module            | 8    |
| Module-Fuel Pump                            | LT GY | Top of Fuel Tank                        | 53   |
| Module-Hands Free                           | BK    | Right Side Instrument Panel             | 29   |
| Module-Heated Seat                          | BK    | Right Rear Quarter Panel                | 47   |
| Module-Integrated Power C1                  | GY    | Left Front Engine Compartment           | 8    |
| Module-Integrated Power C2                  | BK    | Left Front Engine Compartment           | 8    |
| Module-Integrated Power<br>Eyelet           | -     | Right Side of Power Distribution Module | 7    |
| Module-Memory Mirror Driver<br>C1           | GY    | Left Front Door                         | 50   |
| Module-Memory Mirror Driver<br>C2           | GY    | Left Front Door                         | 50   |
| Module-Memory Mirror<br>Passenger           |       | Right Front Door                        | 50   |
| Module-Occupant<br>Classification C1        | ВК    | Under Passenger Seat                    | 40   |
| Module-Occupant<br>Classification C2        | ВК    | Under Passenger Seat                    | 40   |
| Module-Occupant Restraint<br>Controller C1  | YL    | Below Center Console                    | 43   |
| Module-Occupant Restraint<br>Controller C2  | YL    | Below Center Console                    | 36   |
| Module-Power-Blower<br>Motor-Front C1 (ATC) |       | Front HVAC unit                         | 27   |
| Module-Power-Blower<br>Motor-Front C2 (ATC) |       | Front HVAC unit                         | 27   |
| Module-Powertrain Control<br>C1             | BK    | Right Front Engine Compartment          | 17   |

#### GROUNDS

| GROUND | LOCATION                              | FIG.       |
|--------|---------------------------------------|------------|
| G100   | Right Side Engine Compartment         | 17         |
| G102   | Left Front Frame                      | 9          |
| G110   | Right Front Engine                    | 6          |
| G111   | Right Engine Compartment Near Battery | 5          |
| G112   | Right Front Engine Compartment        | 4          |
| G113   | Left Front Engine Compartment         | 8          |
| G114   | Left Front Engine Compartment         | 8          |
| G201   | Center Body                           | 43         |
| G207   | Right Lower Kick Panel                | 36         |
| G208   | Left Lower Kick Panel                 | 28, 31, 36 |
| G210   | Right Lower Kick Panel                | 36         |
| G304   | Left Rear Quarter Panel               | 45         |
| G305   | Left Front Frame                      | 9          |
| G306   | Center Body                           | 43         |

#### SPLICES

| SPLICE      | LOCATION                                    | FIG.       |
|-------------|---------------------------------------------|------------|
| S102        | Near T/O for Sensor-Oxygen-Right Front      | 13, 19     |
| S103        | Near T/O for Injector-Fuel No. 8            | 11, 15, 22 |
| S104        | Near T/O for Input Sensor-Speed             | 13, 19     |
| S105        | Near T/O for Sensor-MAP                     | 11, 15, 23 |
| S106        | Near T/O for Sensor-Input Speed             | 13, 18, 26 |
| S107        | Near T/O for Sensor-Oxygen-Right Front      | 13, 19, 26 |
| S108        | Near T/O for Module-Powertrain Control C4   | 17         |
| S109        | Near T/O for Module-Powertrain Control C4   | 17         |
| S110        | On Battery Harness Near Battery             | 5          |
| S113        | Near T/O for Sensor-Ambient Air Temperature | 2          |
| S114        | Near T/O for Sensor-Ambient Air Temperature | 2          |
| S115        | Near T/O for Sensor-Ambient Air Temperature | 2          |
| S117        | Near T/O for Sensor-Front Impact-Left       | 2          |
| S118        | Near T/O for Sensor-Front Impact-Left       | 2          |
| S119        | Near T/O for Servo-Speed Control            | 8          |
| S120        | Near T/O for Module-Antilock Brakes         | 9          |
| S121        | Near T/O for Module-Antilock Brakes         | 9          |
| S122        | Near T/O for Solenoid-Proportional Purge    | 9          |
| S123        | Near T/O for C201                           | 31         |
| S124        | Near T/O for Junction Block C5              | 31         |
| S125        | Near T/O for Junction Block C5              | 31         |
| S126        | Right Side Engine                           | 25         |
| S127        | Right Side Engine                           | 25         |
| S128        | Left Side Engine                            | 24         |
| S129        | Left Side Engine                            | 24         |
| S130        | Left Side Engine                            | 24         |
| S131        | Left Side Engine Compartment                | 8          |
| S132        | Left Side Engine Compartment                | 8          |
| S133        | Left Side Engine Compartment                | 8          |
| S134        | Near T/O For Injector-Fuel No. 5            | 10, 14     |
| S141 (4.7L) | Near Positive Battery Terminal              | 5          |
| S141 (5.7L) | Near Positive Battery Terminal              | 22         |
| S176        | Near T/O For C108                           | 4          |
| S184        | Engine Harness near T/O for C108            | 17         |
| S185        | Near T/O for Injector-Fuel No. 4            | 11, 15     |
| S186        | Near T/O to Motor-IAC                       | 10, 14     |
| S187        | Near T/O for Module-Power Distribution C1   | 8          |
| S188        | On HVAC Unit Near T/O for C202              | 27         |
| S200        | Near T/O for Airbag-Passenger Squib         | 29         |
| S201        | Near T/O For Switch-Overdrive               | 32         |
| S202        | Left Front Instrument Panel                 | 28         |