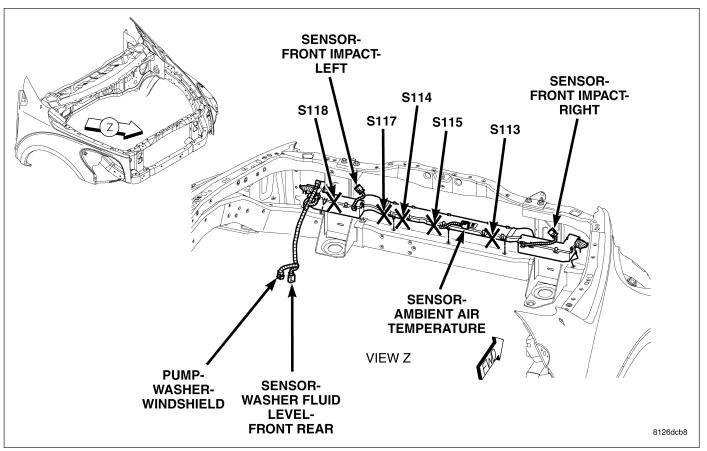

HB

Fig. 9 ENGINE COMPARTMENT - LEFT FRONT

\_

HB

Fig. 11 ENGINE 3.7L - RIGHT

Fig. 12 ENGINE 3.7L - FRONT

- 8W-91 CONNECTOR/GROUND/SPLICE LOCATION -

8W - 91 - 23