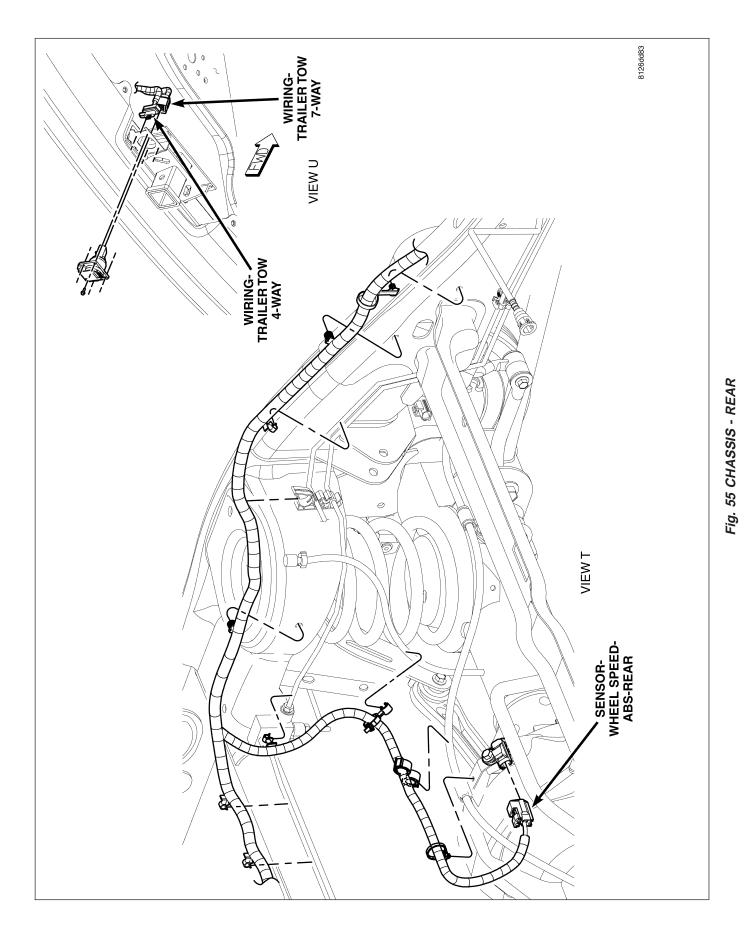

| CONNECTOR NAME/<br>NUMBER                | COLOR | LOCATION                                | FIG.       |
|------------------------------------------|-------|-----------------------------------------|------------|
| Sensor-Wheel Speed-ABS-<br>Rear          | ВК    | Near Right Rear Wheel by<br>Crossmember | 55         |
| Sensor-Wheel Speed-ABS-<br>Right Front   | BK    | Right Front Wheel                       | 4          |
| Sensor-Wheel Speed-ABS-<br>Right Rear    | BK    | Right Rear Wheel                        | 54         |
| Servo-Speed Control                      | BK    | Left Front Engine Compartment           | 8          |
| Solenoid-Brake Transmission<br>Interlock | ВК    | At Steering Column                      | 32         |
| Solenoid-EVAP/Purge                      | BK    | Near Power Brake Booster                | 8          |
| Speaker-Left Front Door                  | WT    | At Left Front Door                      | 50         |
| Speaker-Left Rear Door                   | WT    | At Left Rear Door                       | 51         |
| Speaker-Right Front Door                 | WT    | At Right Front Door                     | 50         |
| Speaker-Right Rear Door                  | WT    | At Right Rear Door                      | 51         |
| Speaker-Subwoofer                        | WT    | Left Rear Quarter Panel                 | 44         |
| Speaker-Tweeter-Left Front<br>(Premium)  | WT    | Left Front Instrument Panel             | 29         |
| Speaker-Tweeter-Left Rear<br>(Premium)   | BK    | Left Rear Door                          | 51         |
| Speaker-Tweeter-Right Front<br>(Premium) | WT    | Right Front Instrument Panel            | 29         |
| Speaker-Tweeter-Right Rear<br>(Premium)  | ВК    | Right Rear Door                         | 51         |
| Starter                                  | -     | At Engine Starter Motor                 | 12, 18, 23 |
| Switch-Adjustable Pedals                 | BL    | Left Side of Instrument Panel           | 28, 31     |
| Switch-Headlamp                          | BK    | Left Side of Instrument Panel           | 31         |
| Switch-Heated Seat-Driver                | RD    | Center of Instrument Panel              | 31         |
| Switch-Heated Seat-<br>Passenger         | BL    | Center of Instrument Panel              | 31         |
| Switch-Hood Ajar                         |       | Front Center Engine Compartment         | 9          |
| Switch-Horn                              | WT    | In Steering Wheel                       | 34         |
| Switch-Ignition                          | ВК    | At Steering Column                      | 32         |
| Switch-Liftgate Ajar                     | WT    | At Liftgate                             | 52         |
| Switch-Memory Selector                   |       | Left Front Door                         | 50         |
| Switch-Mirror                            | GY    | Left Front Door                         | 50         |
| Switch-Multifunction                     | BK    | At Steering Column                      | 32         |
| Switch-Oil Pressure (3.7L)               | BK    | Right Front of Engine                   | 12         |
| Switch-Oil Pressure (4.7L)               | BK    | Right Front of Engine                   | 16         |
| Switch-Oil Pressure (5.7L)               | BK    | Right Front of Engine                   | 23         |
| Switch-Parking Brake                     | BK    | Left Side Instrument Panel              | 35         |
| Switch-Power Steering<br>Pressure        | ВК    | Left Front of Engine                    | 23         |
| Switch-Power Window-Left<br>Rear         | GY    | Left Rear Door                          | 51         |

| SPLICE | LOCATION                                    | FIG. |
|--------|---------------------------------------------|------|
| S332   | Near T/O for Wiring-Trailer Tow             | 54   |
| S333   | Near T/O for Wiring-Trailer Tow             | 54   |
| S334   | In T/O To Sensor-Wheel Speed-ABS-Left Rear  | 54   |
| S335   | Near T/O for Lamp-License Plate             | 52   |
| S336   | In T/O to Sensor-Seat Weight-Right Rear     | 40   |
| S337   | In T/O to Sensor-Seat Weight -Left Rear     | 40   |
| S338   | Near T/O for Mirror-Inside Rearview C2      | 42   |
| S339   | Under Left Seat                             | N/S  |
| S342   | Rear HVAC                                   | 48   |
| S343   | Rear HVAC                                   | 48   |
| S351   | Headliner Near T/O for C222                 | 42   |
| S356   | Left Body Between A and B-Pillar            | 43   |
| S358   | In T/O for Sensor-Wheel Speed-ABS-Left Rear | 54   |
| S359   | Near T/O for G306                           | 43   |
| S360   | Near Right Rear Wheel on Crossmember        | 54   |
| S361   | Near Right Rear Wheel on Crossmember        | 54   |