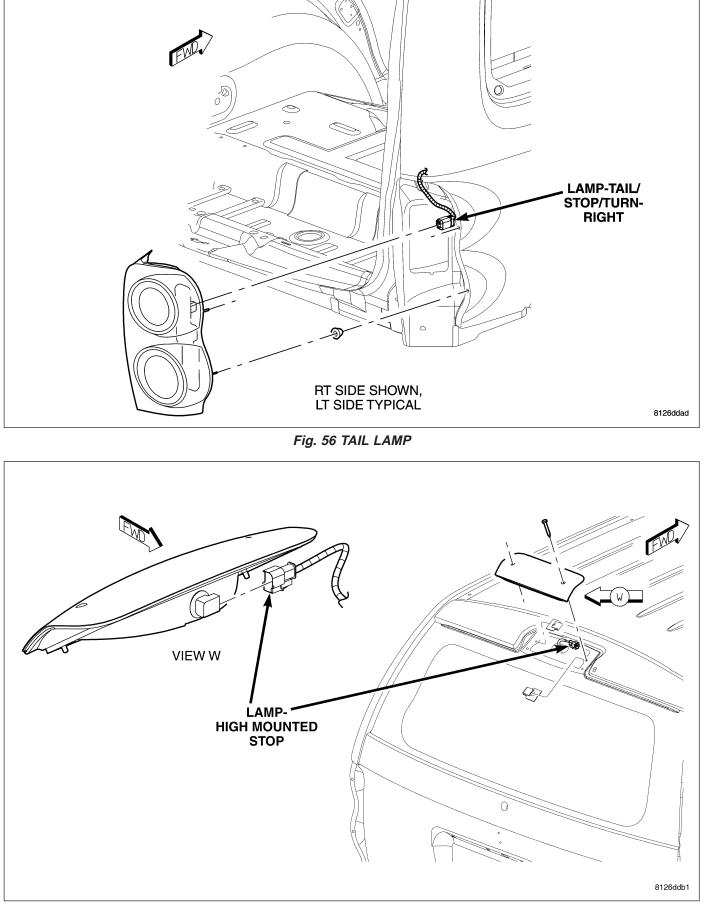

| CONNECTOR NAME/<br>NUMBER                 | COLOR | LOCATION                      | FIG.       |
|-------------------------------------------|-------|-------------------------------|------------|
| Injector-Fuel-No. 4 (3.7L)                | BK    | Right Top Engine              | 11         |
| Injector-Fuel-No. 4 (4.7L)                | ВК    | Right Top Engine              | 15         |
| Injector-Fuel-No. 4 (5.7L)                | ВК    | Right Top Engine              | 25         |
| Injector-Fuel-No. 5 (3.7L)                | BK    | Left Top Engine               | 10         |
| Injector-Fuel-No. 5 (4.7L)                | ВК    | Left Top Engine               | 14         |
| Injector-Fuel-No. 5 (5.7L)                | ВК    | Left Top Engine               | 24         |
| Injector-Fuel-No. 6 (3.7L)                | BK    | Right Top Engine              | 11         |
| Injector-Fuel-No. 6 (4.7L)                | BK    | Right Top Engine              | 15         |
| Injector-Fuel-No. 6 (5.7L)                | ВК    | Right Top Engine              | 25         |
| Injector-Fuel-No. 7 (4.7L)                | ВК    | Left Top Engine               | 14         |
| Injector-Fuel-No. 7 (5.7L)                | BK    | Left Top Engine               | 24         |
| Injector-Fuel-No. 8 (4.7L)                | BK    | Right Top Engine              | 15         |
| Injector-Fuel-No. 8 (5.7L)                | BK    | Right Top Engine              | 25         |
| Junction Block C1                         | GY    | Lower Left Kick Panel         | 31         |
| Junction Block C2                         | BR    | Lower Left Kick Panel         | 28, 31     |
| Junction Block C3                         | ВК    | Lower Left Kick Panel         | 28, 31, 35 |
| Junction Block C4                         | GY    | Lower Left Kick Panel         | 28, 31     |
| Junction Block C5                         | BL    | Lower Left Kick Panel         | 31         |
| Lamp-Center Bezel                         | BK    | At Cigar Lighter              | 31         |
| Lamp-Dome-Front                           | WT    | Headliner Front               | 42         |
| Lamp-Dome-Rear                            | BK    | Headliner Rear                | 42         |
| Lamp-Fog-Left Front                       | GY    | Left Front Fender             | 1          |
| Lamp-Fog-Right Front                      | GY    | Right Front Fender            | 1          |
| Lamp-Headlamp-Left                        | DK GN | Left Front Headlamp Assembly  | 1          |
| Lamp-Headlamp-Right                       | DK GN | Right Front Headlamp Assembly | 1          |
| Lamp-High Mounted Stop                    | BK    | Top of Liftgate               | 45, 52, 57 |
| Lamp-License Plate                        | WT    | At Rear License Plate         | 52         |
| Lamp-Liftgate                             | BK    | At Liftgate                   | 52         |
| Lamp-Park/Turn-Left Front                 | BK    | At Left Headlamp Assembly     | 1          |
| Lamp-Park/Turn-Right Front                | BK    | At Right Headlamp Assembly    | 1          |
| Lamp-Passenger Airbag<br>On/Off Indicator | ВК    | Instrument Panel              | 29         |
| Lamp-Reading-Front                        | BK    | At Lamp                       | 42         |
| Lamp-Side Marker-Left Front               | BK    | At Left Headlamp Assembly     | 1          |
| Lamp-Side Marker-Right<br>Front           | BK    | At Right Headlamp Assembly    | 1          |
| Lamp-Tail/Stop/Turn-Left                  | BK    | At Left Tail Lamp Assembly    | 56         |
| Lamp-Tail/Stop/Turn-Right                 | BK    | At Right Tail Lamp Assembly   | 44, 56     |
| Lamp-Vanity-Left                          | BK    | Left Sunvisor                 | 42         |
| Lamp-Vanity-Right                         | BK    | Right Sunvisor                | 42         |
| Latch-Door-Left Front                     | BK    | At Latch                      | 50         |
| Latch-Door-Left Rear                      | ВК    | At Latch                      | 51         |

– HB

Fig. 57 CENTER HIGH MOUNTED STOP LAMP