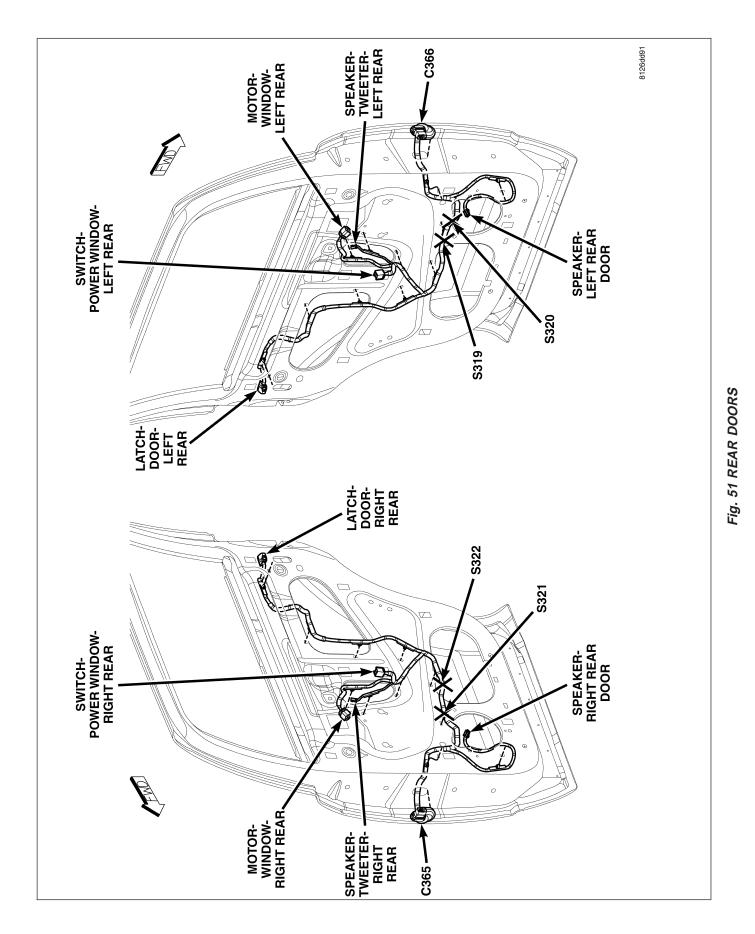

| SPLICE | LOCATION                                            | FIG.   |
|--------|-----------------------------------------------------|--------|
| S203   | Left Front Instrument Panel                         | 28     |
| S204   | Center of Instrument Panel                          | 29     |
| S205   | Near T/O for Airbag-Passenger Squib                 | 29     |
| S206   | Near T/O for Speaker-Tweeter-Left Front             | 29     |
| S207   | Center of Instrument Panel                          | 29     |
| S208   | Center of Instrument Panel                          | 29     |
| S209   | Near T/O for Speaker-Tweeter-Left Front             | 29     |
| S210   | In T/O to Cluster C3                                | 31     |
| S211   | In T/O for Cluster C1                               | 31     |
| S214   | Lower Steering Column                               | 32     |
| S215   | Lower Steering Column                               | 32     |
| S300   | Body Under Rear Door Sill                           | 44, 47 |
| S301   | Left Front Door Near T/O for C364                   | 50     |
| S302   | Body Under Rear Door Sill                           | 44, 47 |
| S303   | Left Body Between A and B-Pillar                    | 43     |
| S304   | Left Body Between A and B-Pillar                    | 43     |
| S305   | Left Body Between A and B-Pillar                    | 43     |
| S306   | Near T/O for Assembly-Natural Vacuum Leak Detection | 53     |
| S307   | Left Body Between A and B-Pillar                    | 43     |
| S308   | Left Body Between A and B-Pillar                    | 43     |
| S309   | Left Body Between A and B-Pillar                    | 43     |
| S310   | Left Body Between A and B-Pillar                    | 43     |
| S311   | Near T/O for C250                                   | 43     |
| S312   | Near T/O for C250                                   | 43     |
| S313   | Near T/O for G306                                   | 43     |
| S314   | Near T/O for G306                                   | 43     |
| S315   | Right Body Between A and B-Pillar                   | 46     |
| S316   | Right Body Between A and B-Pillar                   | 46     |
| S317   | Left Front Door Near T/O for Switch-Memory Selector | 50     |
| S318   | In T/O for Mirror-Outside Rearview-Driver           | 50     |
| S319   | Left Rear Door Near T/O for C366                    | 51     |
| S320   | Left Rear Door Near T/O for C366                    | 51     |
| S321   | Near T/O for Speaker-Right Rear Door                | 51     |
| S322   | Near T/O for Speaker-Right Rear Door                | 51     |
| S323   | Near T/O for Lamp-Reading-Front                     | 42     |
| S324   | Headliner Near T/O for C222                         | 42     |
| S325   | Headliner Near T/O for C222                         | 42     |
| S326   | Headliner Near T/O for C222                         | 42     |
| S327   | Left Front Door Near T/O for Switch-Mirror          | 50     |
| S328   | Near T/O for Switch-Window-Door Lock Passenger      | 50     |
| S329   | Headliner Near T/O for C222                         | 42     |
| S330   | Near T/O for Wiring-Trailer Tow                     | 54     |
| S331   | Near T/O for Wiring-Trailer Tow                     | 54     |

| SPLICE | LOCATION                                    | FIG. |
|--------|---------------------------------------------|------|
| S332   | Near T/O for Wiring-Trailer Tow             | 54   |
| S333   | Near T/O for Wiring-Trailer Tow             | 54   |
| S334   | In T/O To Sensor-Wheel Speed-ABS-Left Rear  | 54   |
| S335   | Near T/O for Lamp-License Plate             | 52   |
| S336   | In T/O to Sensor-Seat Weight-Right Rear     | 40   |
| S337   | In T/O to Sensor-Seat Weight -Left Rear     | 40   |
| S338   | Near T/O for Mirror-Inside Rearview C2      | 42   |
| S339   | Under Left Seat                             | N/S  |
| S342   | Rear HVAC                                   | 48   |
| S343   | Rear HVAC                                   | 48   |
| S351   | Headliner Near T/O for C222                 | 42   |
| S356   | Left Body Between A and B-Pillar            | 43   |
| S358   | In T/O for Sensor-Wheel Speed-ABS-Left Rear | 54   |
| S359   | Near T/O for G306                           | 43   |
| S360   | Near Right Rear Wheel on Crossmember        | 54   |
| S361   | Near Right Rear Wheel on Crossmember        | 54   |