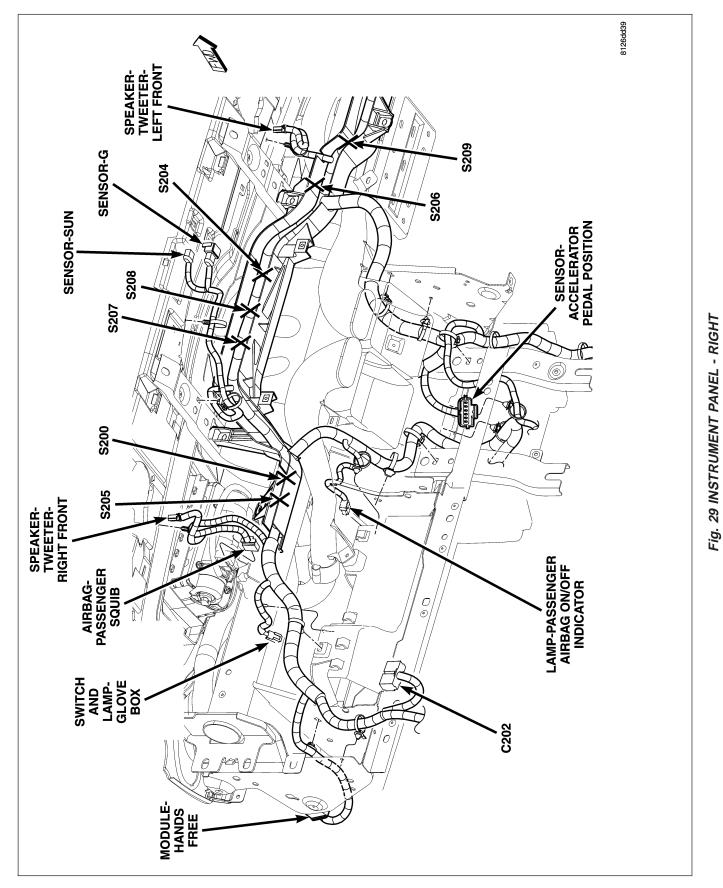

#### **CONNECTORS**

| CONNECTOR NAME/<br>NUMBER                    | COLOR | LOCATION                   | FIG.       |
|----------------------------------------------|-------|----------------------------|------------|
| Actuator-Blend Door-Front                    | GY    | Front HVAC Unit            | 27         |
| Actuator-Blend Door-Rear                     | GY    | Rear HVAC Unit             | 48         |
| Actuator-Mode Door-Floor to<br>Defrost-Front | GY    | Front HVAC Unit            | 27         |
| Actuator-Mode Door-Floor to<br>Panel-Front   | GY    | Front HVAC Unit            | 27         |
| Actuator-Mode Door-Rear                      | GY    | Rear HVAC Unit             | 48         |
| Actuator-Recirculation<br>Door-Front         | GY    | Front HVAC Unit            | 27         |
| Airbag-Driver Squib 1                        | TAN   | Steering Wheel             | 33         |
| Airbag-Driver Squib 2                        | BK    | Steering Wheel             | 33         |
| Airbag-Passenger Squib                       | YL    | Right Instrument Panel     | 29         |
| Airbag-Side Curtain-Left                     | YL    | Left Side B-Pillar         | 44         |
| Airbag-Side Curtain-Right                    | YL    | Right Side B-Pillar        | 47         |
| Amplifier-Radio C1                           | NAT   | Right Lower Kick Panel     | 36, 46     |
| Amplifier-Radio C2                           | WT    | Right Lower Kick Panel     | 36         |
| Antenna-Radio                                | -     | Right Lower Kick Panel     | 37         |
| Antenna-Receiver Satellite                   | -     | Rear of Roof               | 45         |
| Assembly-EGR Valve                           | BK    | Right Front of Engine      | 22, 23     |
| Assembly-Natural Vacuum<br>Leak Detection    | ВК    | Left Side of Fuel Tank     | 53         |
| Assembly-Shift Motor/Mode<br>Sensor          | GY    | Front of Transfer Case     | 20         |
| Assembly-Transmission<br>Solenoid/TRS        | BK    | Right Side of Transmission | 13, 18, 26 |

| CONNECTOR NAME/<br>NUMBER  | COLOR | LOCATION                                     | FIG.       |
|----------------------------|-------|----------------------------------------------|------------|
| Battery (+)                | -     | Right Front Engine Compartment               | 5          |
| Battery (-)                | -     | Right Front Engine Compartment               | 5          |
| C105                       | BK    | Near T/O for Oil Pressure Switch             | 10         |
| C108                       | BK    | Right Front of Engine Compartment            | 4, 17      |
| C109 (5.7L)                | BK    | Top Right Rear of Engine                     | 21, 24     |
| C110 (5.7L)                | BK    | Top Right Rear of Engine                     | 21, 24     |
| C200                       | BK    | Lower Left Instrument Panel                  | 28, 31, 35 |
| C201                       | NAT   | Lower Left Instrument Panel                  | 28, 31     |
| C202                       | GY    | Front HVAC Unit                              | 27, 29, 36 |
| C203                       |       | Lower Left Instrument Panel                  | 31         |
| C220                       | BK    | Right Side Headliner                         | 42         |
| C221                       | WT    | Left Side Instrument Panel                   | 35, 42     |
| C222                       | WT    | Left Side Instrument Panel                   | 35, 42     |
| C248                       | BK    | Under Driver Seat                            | 39, 43     |
| C249                       | BK    | Under Passenger Seat                         | 40, 46     |
| C250                       | BK    | Under Driver Seat                            | 39, 43     |
| C302                       | BK    | Center Body                                  | 43         |
| C326                       | WT    | Top of Liftgate                              | 45, 52     |
| C349                       | BK    | Right Rear Quarter Panel                     | 47, 48     |
| C352                       | BK    | Right Side of Frame in Front of Fuel<br>Tank | 9, 53      |
| C361                       | WT    | Right Kick Panel                             | 46, 50     |
| C362                       | BK    | Right Kick Panel                             | 46, 50     |
| C363                       | WT    | Left Side Instrument Panel                   | 35, 50     |
| C364                       | BK    | Left Side Instrument Panel                   | 35, 50     |
| C365                       | WT    | Right Side B-Pillar                          | 47, 51     |
| C366                       | WT    | Left Side B-Pillar                           | 44, 51     |
| Capacitor-Ignition         | BK    | Right Side Engine Compartment                | 17         |
| Clockspring C1             | WT    | At Steering Column                           | 32         |
| Clockspring C2             | BK    | Steering Wheel                               | 34         |
| Clockspring C3             | BK    | Steering Wheel                               | 34         |
| Clockspring C4             | YL    | At Steering Column                           | 32         |
| Cluster C1                 | GY    | Left Side of Instrument Panel                | 31         |
| Cluster C2                 | GY    | Left Side of Instrument Panel                | 31         |
| Cluster C3                 | WT    | Left Side of Instrument Panel                | 31         |
| Clutch-A/C Compressor      | BK    | At A/C Compressor                            | 11, 15, 16 |
| Coil-Ignition-No. 1 (3.7L) | BK    | Left Top Engine                              | 10         |
| Coil-Ignition-No. 1 (4.7L) | BK    | Left Top Engine                              | 14         |
| Coil-Ignition-No. 1 (5.7L) | BK    | Left Top Engine                              | 24         |
| Coil-Ignition-No. 2 (3.7L) | BK    | Right Top Engine                             | 11         |
| Coil-Ignition-No. 2 (4.7L) | BK    | Right Top Engine                             | 15         |
| Coil-Ignition-No. 2 (5.7L) | BK    | Right Top Engine                             | 25         |

| CONNECTOR NAME/<br>NUMBER                 | COLOR | LOCATION                      | FIG.       |
|-------------------------------------------|-------|-------------------------------|------------|
| Injector-Fuel-No. 4 (3.7L)                | BK    | Right Top Engine              | 11         |
| Injector-Fuel-No. 4 (4.7L)                | ВК    | Right Top Engine              | 15         |
| Injector-Fuel-No. 4 (5.7L)                | ВК    | Right Top Engine              | 25         |
| Injector-Fuel-No. 5 (3.7L)                | BK    | Left Top Engine               | 10         |
| Injector-Fuel-No. 5 (4.7L)                | ВК    | Left Top Engine               | 14         |
| Injector-Fuel-No. 5 (5.7L)                | ВК    | Left Top Engine               | 24         |
| Injector-Fuel-No. 6 (3.7L)                | BK    | Right Top Engine              | 11         |
| Injector-Fuel-No. 6 (4.7L)                | BK    | Right Top Engine              | 15         |
| Injector-Fuel-No. 6 (5.7L)                | ВК    | Right Top Engine              | 25         |
| Injector-Fuel-No. 7 (4.7L)                | ВК    | Left Top Engine               | 14         |
| Injector-Fuel-No. 7 (5.7L)                | BK    | Left Top Engine               | 24         |
| Injector-Fuel-No. 8 (4.7L)                | BK    | Right Top Engine              | 15         |
| Injector-Fuel-No. 8 (5.7L)                | BK    | Right Top Engine              | 25         |
| Junction Block C1                         | GY    | Lower Left Kick Panel         | 31         |
| Junction Block C2                         | BR    | Lower Left Kick Panel         | 28, 31     |
| Junction Block C3                         | ВК    | Lower Left Kick Panel         | 28, 31, 35 |
| Junction Block C4                         | GY    | Lower Left Kick Panel         | 28, 31     |
| Junction Block C5                         | BL    | Lower Left Kick Panel         | 31         |
| Lamp-Center Bezel                         | BK    | At Cigar Lighter              | 31         |
| Lamp-Dome-Front                           | WT    | Headliner Front               | 42         |
| Lamp-Dome-Rear                            | BK    | Headliner Rear                | 42         |
| Lamp-Fog-Left Front                       | GY    | Left Front Fender             | 1          |
| Lamp-Fog-Right Front                      | GY    | Right Front Fender            | 1          |
| Lamp-Headlamp-Left                        | DK GN | Left Front Headlamp Assembly  | 1          |
| Lamp-Headlamp-Right                       | DK GN | Right Front Headlamp Assembly | 1          |
| Lamp-High Mounted Stop                    | BK    | Top of Liftgate               | 45, 52, 57 |
| Lamp-License Plate                        | WT    | At Rear License Plate         | 52         |
| Lamp-Liftgate                             | BK    | At Liftgate                   | 52         |
| Lamp-Park/Turn-Left Front                 | BK    | At Left Headlamp Assembly     | 1          |
| Lamp-Park/Turn-Right Front                | BK    | At Right Headlamp Assembly    | 1          |
| Lamp-Passenger Airbag<br>On/Off Indicator | ВК    | Instrument Panel              | 29         |
| Lamp-Reading-Front                        | BK    | At Lamp                       | 42         |
| Lamp-Side Marker-Left Front               | BK    | At Left Headlamp Assembly     | 1          |
| Lamp-Side Marker-Right<br>Front           | BK    | At Right Headlamp Assembly    | 1          |
| Lamp-Tail/Stop/Turn-Left                  | BK    | At Left Tail Lamp Assembly    | 56         |
| Lamp-Tail/Stop/Turn-Right                 | BK    | At Right Tail Lamp Assembly   | 44, 56     |
| Lamp-Vanity-Left                          | BK    | Left Sunvisor                 | 42         |
| Lamp-Vanity-Right                         | BK    | Right Sunvisor                | 42         |
| Latch-Door-Left Front                     | BK    | At Latch                      | 50         |
| Latch-Door-Left Rear                      | ВК    | At Latch                      | 51         |

| CONNECTOR NAME/<br>NUMBER                   | COLOR | LOCATION                                | FIG. |
|---------------------------------------------|-------|-----------------------------------------|------|
| Latch-Door-Right Front                      | ВК    | At Latch                                | 50   |
| Latch-Door-Right Rear                       | ВК    | At Latch                                | 51   |
| Latch-Liftgate                              | BK    | At Liftgate                             | 52   |
| Power Outlet-Instrument<br>Panel            | GY    | Center of Instrument Panel              | 31   |
| Media System-Monitor/DVD                    | BK    | At Monitor                              | 42   |
| Mirror-Inside Rearview C1                   | BK    | At Mirror                               | 42   |
| Mirror-Inside Rearview C2                   | BK    | At Mirror                               | 42   |
| Mirror-Outside Rearview-<br>Driver          | ВК    | Left Door                               | 50   |
| Mirror-Outside Rearview-<br>Passenger       | ВК    | Right Door                              | 50   |
| Module-Antilock Brakes                      | BK    | Lower Left Kick Panel                   | 9    |
| Module-Brake Provision                      |       | Left Rear Engine Compartment            | 31   |
| Module-Electronic Overhead                  | BK    | Front Headliner                         | 42   |
| Module-Front Control C1                     | BK    | Left Side Engine Compartment            | 8    |
| Module-Front Control C2                     | BK    | Left Side Engine Compartment            | 8    |
| Module-Front Control IPM                    | -     | At Power Distribution Module            | 8    |
| Module-Fuel Pump                            | LT GY | Top of Fuel Tank                        | 53   |
| Module-Hands Free                           | BK    | Right Side Instrument Panel             | 29   |
| Module-Heated Seat                          | BK    | Right Rear Quarter Panel                | 47   |
| Module-Integrated Power C1                  | GY    | Left Front Engine Compartment           | 8    |
| Module-Integrated Power C2                  | BK    | Left Front Engine Compartment           | 8    |
| Module-Integrated Power<br>Eyelet           | -     | Right Side of Power Distribution Module | 7    |
| Module-Memory Mirror Driver<br>C1           | GY    | Left Front Door                         | 50   |
| Module-Memory Mirror Driver<br>C2           | GY    | Left Front Door                         | 50   |
| Module-Memory Mirror<br>Passenger           |       | Right Front Door                        | 50   |
| Module-Occupant<br>Classification C1        | ВК    | Under Passenger Seat                    | 40   |
| Module-Occupant<br>Classification C2        | ВК    | Under Passenger Seat                    | 40   |
| Module-Occupant Restraint<br>Controller C1  | YL    | Below Center Console                    | 43   |
| Module-Occupant Restraint<br>Controller C2  | YL    | Below Center Console                    | 36   |
| Module-Power-Blower<br>Motor-Front C1 (ATC) |       | Front HVAC unit                         | 27   |
| Module-Power-Blower<br>Motor-Front C2 (ATC) |       | Front HVAC unit                         | 27   |
| Module-Powertrain Control<br>C1             | BK    | Right Front Engine Compartment          | 17   |

| CONNECTOR NAME/<br>NUMBER               | COLOR | LOCATION                           | FIG.       |
|-----------------------------------------|-------|------------------------------------|------------|
| Radio C1                                | GY    | Rear of Radio                      | 31         |
| Radio C2                                | GY    | Rear of Radio                      | 31         |
| Receiver-Satellite                      | BK    | Left Rear Quarter Panel            | 45         |
| Relay-Adjustable Pedals                 | -     | In Module-Power Distribution       | 8          |
| Relay-Trailer Tow Left                  | -     | In Module-Power Distribution       | 8          |
| Relay-Trailer Tow Right                 | -     | In Module-Power Distribution       | 8          |
| Resistor-Blower Motor-Front<br>(MTC)    | BK    | Front HVAC Unit                    | 27         |
| Resistor-Blower Motor-Rear              | NAT   | Rear HVAC Unit                     | 48         |
| Resistor-Condenser Fan                  |       | Front Center Engine Compartment    | 9          |
| Seat Belt-Tensioner-Driver              | BK    | Base of Left B-Pillar              | 44         |
| Seat Belt-Tensioner-<br>Passenger       | BK    | Base of Right B-Pillar             | 47         |
| Sensor-Accelerator Pedal<br>Position    | BK    | Center of Instrument Panel         | 29         |
| Sensor-Adjustable Pedals                |       | Near Adjustable Pedals             | 28         |
| Sensor-Ambient Air<br>Temperature       | BK    | Front Center of Engine Compartment | 2          |
| Sensor-Battery Temperature              | BK    | Left Rear Engine Compartment       | 4          |
| Sensor-Brake Fluid Level                | BK    | Left Rear Engine Compartment       | 8          |
| Sensor-Camshaft Position (3.7L)         | GY    | Right Front Side of Engine         | 6          |
| Sensor-Camshaft Position<br>(4.7L)      | GY    | Right Front Side of Engine         | 18         |
| Sensor-Camshaft Position (5.7L)         | GY    | Right Front Side of Engine         | 23         |
| Sensor-Crankshaft Position (3.7L)       | BK    | Right Front Side of Engine         | 6          |
| Sensor-Crankshaft Position (4.7L)       | BK    | Right Front Side of Engine         | 18         |
| Sensor-Crankshaft Position (5.7L)       | BK    | Right Front Side of Engine         | 23         |
| Sensor-Engine Coolant<br>Temperature    | BK    | Right Front Side of Engine         | 11, 15, 16 |
| Sensor-Evaporator<br>Temperature        | BK    | Front HVAC Unit                    | 27         |
| Sensor-Front Impact-Left                | YL    | Left Front of Engine Compartment   | 2          |
| Sensor-Front Impact-Right               | YL    | Right Front of Engine Compartment  | 2          |
| Sensor-G                                | BK    | Right Side of Instrument Panel     | 29         |
| Sensor-Infrared                         | BK    | Near T/O For Lamp-Dome-Front       | 42         |
| Sensor-Input Speed                      | BK    | Right Front of Transmission        | 13, 18, 26 |
| Sensor-Intake Air<br>Temperature (3.7L) | GY    | At Throttle Body                   | 10         |
| Sensor-Intake Air<br>Temperature (4.7L) | GY    | At Throttle Body                   | 14         |

| CONNECTOR NAME/<br>NUMBER                | COLOR | LOCATION                                  | FIG.           |
|------------------------------------------|-------|-------------------------------------------|----------------|
| Sensor-Knock (3.7L/4.7L)                 | BK    | Left Rear of Engine                       | 10             |
| Sensor Knock No. 1 (5.7L)                | BK    | Left Side of Engine                       | 23             |
| Sensor-Knock No. 2 (5.7L)                | BK    | Right Side of Engine                      | 23             |
| Sensor-Line Pressure                     | BK    | Left Rear of Transmission                 | 19, 26         |
| Sensor-MAP                               | GY    | Right Front Side of Engine                | 11, 15, 16     |
| Sensor-Output Speed                      | BK    | Right Rear of Transmission                | 13, 18, 20, 26 |
| Sensor-Oxygen-Left Front<br>(3.7L)       | ВК    | Left Front of Transmission                | 10             |
| Sensor-Oxygen-Left Front<br>(4.7L)       | BK    | Left Front of Transmission                | 14, 20         |
| Sensor-Oxygen-Left Front<br>(5.7L)       | BK    | Left Front of Transmission                | 26             |
| Sensor-Oxygen-Left Rear                  | BK    | Left Rear of Transmission                 | 13, 18, 20, 26 |
| Sensor-Oxygen-Right Front                | BK    | Right Front of Transmission               | 13, 19, 26     |
| Sensor-Oxygen-Right Rear                 | BK    | Right Rear of Transmission                | 13, 19, 26     |
| Sensor-Seat Track Position-<br>Dirver    | DK GY | Under Driver Seat                         | 39             |
| Sensor-Seat Track Position-<br>Passenger | DK GY | Right Side Under Passenger Seat           | 40             |
| Sensor-Seat Weight-Left<br>Front         | ВК    | Left Front Under Passenger Seat           | 40             |
| Sensor-Seat Weight-Left Rear             | BK    | Left Rear Under Passenger Seat            | 40             |
| Sensor-Seat Weight-Right<br>Front        | BK    | Right Front Under Passenger Seat          | 40             |
| Sensor-Seat Weight-Right<br>Rear         | ВК    | Right Rear Under Passenger Seat           | 40             |
| Sensor-Side Impact-Left 1                | YL    | Left Side Near B-Pillar                   | 44             |
| Sensor-Side Impact-Left 2                | YL    | Left Side Body Behind Left Rear Door      | 44             |
| Sensor-Side Impact-Left 3                | YL    | Left Rear Quarter Panel                   | 44             |
| Sensor-Side Impact-Right 1               | YL    | Right Side Near B-Pillar                  | 47             |
| Sensor-Side Impact-Right 2               | YL    | Right Side Body Behind Right Rear<br>Door | 47             |
| Sensor-Side Impact-Right 3               | YL    | Right Rear Quarter Panel                  | 47             |
| Sensor-Sun                               | BK    | Right Side of Instrument Panel            | 29             |
| Sensor-Throttle Position<br>(3.7L)       | NAT   | At Throttle Body                          | 10             |
| Sensor-Throttle Position<br>(4.7L)       | NAT   | At Throttle Body                          | 14             |
| Sensor-Transmission Range                | LT GN | Left Side of Transmission                 | 13             |
| Sensor-Washer Fluid<br>Level-Front Rear  | GY    | Left Front of Engine Compartment          | 2              |
| Sensor-Wheel Speed-ABS-<br>Left Front    | ВК    | Left Front Wheel                          | 9              |
| Sensor-Wheel Speed-ABS-<br>Left Rear     | BK    | Left Rear Wheel                           | 54             |

| CONNECTOR NAME/<br>NUMBER                | COLOR | LOCATION                                | FIG.       |
|------------------------------------------|-------|-----------------------------------------|------------|
| Sensor-Wheel Speed-ABS-<br>Rear          | ВК    | Near Right Rear Wheel by<br>Crossmember | 55         |
| Sensor-Wheel Speed-ABS-<br>Right Front   | BK    | Right Front Wheel                       | 4          |
| Sensor-Wheel Speed-ABS-<br>Right Rear    | BK    | Right Rear Wheel                        | 54         |
| Servo-Speed Control                      | BK    | Left Front Engine Compartment           | 8          |
| Solenoid-Brake Transmission<br>Interlock | ВК    | At Steering Column                      | 32         |
| Solenoid-EVAP/Purge                      | BK    | Near Power Brake Booster                | 8          |
| Speaker-Left Front Door                  | WT    | At Left Front Door                      | 50         |
| Speaker-Left Rear Door                   | WT    | At Left Rear Door                       | 51         |
| Speaker-Right Front Door                 | WT    | At Right Front Door                     | 50         |
| Speaker-Right Rear Door                  | WT    | At Right Rear Door                      | 51         |
| Speaker-Subwoofer                        | WT    | Left Rear Quarter Panel                 | 44         |
| Speaker-Tweeter-Left Front<br>(Premium)  | WT    | Left Front Instrument Panel             | 29         |
| Speaker-Tweeter-Left Rear<br>(Premium)   | BK    | Left Rear Door                          | 51         |
| Speaker-Tweeter-Right Front<br>(Premium) | WT    | Right Front Instrument Panel            | 29         |
| Speaker-Tweeter-Right Rear<br>(Premium)  | ВК    | Right Rear Door                         | 51         |
| Starter                                  | -     | At Engine Starter Motor                 | 12, 18, 23 |
| Switch-Adjustable Pedals                 | BL    | Left Side of Instrument Panel           | 28, 31     |
| Switch-Headlamp                          | BK    | Left Side of Instrument Panel           | 31         |
| Switch-Heated Seat-Driver                | RD    | Center of Instrument Panel              | 31         |
| Switch-Heated Seat-<br>Passenger         | BL    | Center of Instrument Panel              | 31         |
| Switch-Hood Ajar                         |       | Front Center Engine Compartment         | 9          |
| Switch-Horn                              | WT    | In Steering Wheel                       | 34         |
| Switch-Ignition                          | ВК    | At Steering Column                      | 32         |
| Switch-Liftgate Ajar                     | WT    | At Liftgate                             | 52         |
| Switch-Memory Selector                   |       | Left Front Door                         | 50         |
| Switch-Mirror                            | GY    | Left Front Door                         | 50         |
| Switch-Multifunction                     | BK    | At Steering Column                      | 32         |
| Switch-Oil Pressure (3.7L)               | BK    | Right Front of Engine                   | 12         |
| Switch-Oil Pressure (4.7L)               | BK    | Right Front of Engine                   | 16         |
| Switch-Oil Pressure (5.7L)               | BK    | Right Front of Engine                   | 23         |
| Switch-Parking Brake                     | BK    | Left Side Instrument Panel              | 35         |
| Switch-Power Steering<br>Pressure        | ВК    | Left Front of Engine                    | 23         |
| Switch-Power Window-Left<br>Rear         | GY    | Left Rear Door                          | 51         |

#### SPLICES

| SPLICE      | LOCATION                                    | FIG.       |
|-------------|---------------------------------------------|------------|
| S102        | Near T/O for Sensor-Oxygen-Right Front      | 13, 19     |
| S103        | Near T/O for Injector-Fuel No. 8            | 11, 15, 22 |
| S104        | Near T/O for Input Sensor-Speed             | 13, 19     |
| S105        | Near T/O for Sensor-MAP                     | 11, 15, 23 |
| S106        | Near T/O for Sensor-Input Speed             | 13, 18, 26 |
| S107        | Near T/O for Sensor-Oxygen-Right Front      | 13, 19, 26 |
| S108        | Near T/O for Module-Powertrain Control C4   | 17         |
| S109        | Near T/O for Module-Powertrain Control C4   | 17         |
| S110        | On Battery Harness Near Battery             | 5          |
| S113        | Near T/O for Sensor-Ambient Air Temperature | 2          |
| S114        | Near T/O for Sensor-Ambient Air Temperature | 2          |
| S115        | Near T/O for Sensor-Ambient Air Temperature | 2          |
| S117        | Near T/O for Sensor-Front Impact-Left       | 2          |
| S118        | Near T/O for Sensor-Front Impact-Left       | 2          |
| S119        | Near T/O for Servo-Speed Control            | 8          |
| S120        | Near T/O for Module-Antilock Brakes         | 9          |
| S121        | Near T/O for Module-Antilock Brakes         | 9          |
| S122        | Near T/O for Solenoid-Proportional Purge    | 9          |
| S123        | Near T/O for C201                           | 31         |
| S124        | Near T/O for Junction Block C5              | 31         |
| S125        | Near T/O for Junction Block C5              | 31         |
| S126        | Right Side Engine                           | 25         |
| S127        | Right Side Engine                           | 25         |
| S128        | Left Side Engine                            | 24         |
| S129        | Left Side Engine                            | 24         |
| S130        | Left Side Engine                            | 24         |
| S131        | Left Side Engine Compartment                | 8          |
| S132        | Left Side Engine Compartment                | 8          |
| S133        | Left Side Engine Compartment                | 8          |
| S134        | Near T/O For Injector-Fuel No. 5            | 10, 14     |
| S141 (4.7L) | Near Positive Battery Terminal              | 5          |
| S141 (5.7L) | Near Positive Battery Terminal              | 22         |
| S176        | Near T/O For C108                           | 4          |
| S184        | Engine Harness near T/O for C108            | 17         |
| S185        | Near T/O for Injector-Fuel No. 4            | 11, 15     |
| S186        | Near T/O to Motor-IAC                       | 10, 14     |
| S187        | Near T/O for Module-Power Distribution C1   | 8          |
| S188        | On HVAC Unit Near T/O for C202              | 27         |
| S200        | Near T/O for Airbag-Passenger Squib         | 29         |
| S201        | Near T/O For Switch-Overdrive               | 32         |
| S202        | Left Front Instrument Panel                 | 28         |

| SPLICE | LOCATION                                            | FIG.   |
|--------|-----------------------------------------------------|--------|
| S203   | Left Front Instrument Panel                         | 28     |
| S204   | Center of Instrument Panel                          | 29     |
| S205   | Near T/O for Airbag-Passenger Squib                 | 29     |
| S206   | Near T/O for Speaker-Tweeter-Left Front             | 29     |
| S207   | Center of Instrument Panel                          | 29     |
| S208   | Center of Instrument Panel                          | 29     |
| S209   | Near T/O for Speaker-Tweeter-Left Front             | 29     |
| S210   | In T/O to Cluster C3                                | 31     |
| S211   | In T/O for Cluster C1                               | 31     |
| S214   | Lower Steering Column                               | 32     |
| S215   | Lower Steering Column                               | 32     |
| S300   | Body Under Rear Door Sill                           | 44, 47 |
| S301   | Left Front Door Near T/O for C364                   | 50     |
| S302   | Body Under Rear Door Sill                           | 44, 47 |
| S303   | Left Body Between A and B-Pillar                    | 43     |
| S304   | Left Body Between A and B-Pillar                    | 43     |
| S305   | Left Body Between A and B-Pillar                    | 43     |
| S306   | Near T/O for Assembly-Natural Vacuum Leak Detection | 53     |
| S307   | Left Body Between A and B-Pillar                    | 43     |
| S308   | Left Body Between A and B-Pillar                    | 43     |
| S309   | Left Body Between A and B-Pillar                    | 43     |
| S310   | Left Body Between A and B-Pillar                    | 43     |
| S311   | Near T/O for C250                                   | 43     |
| S312   | Near T/O for C250                                   | 43     |
| S313   | Near T/O for G306                                   | 43     |
| S314   | Near T/O for G306                                   | 43     |
| S315   | Right Body Between A and B-Pillar                   | 46     |
| S316   | Right Body Between A and B-Pillar                   | 46     |
| S317   | Left Front Door Near T/O for Switch-Memory Selector | 50     |
| S318   | In T/O for Mirror-Outside Rearview-Driver           | 50     |
| S319   | Left Rear Door Near T/O for C366                    | 51     |
| S320   | Left Rear Door Near T/O for C366                    | 51     |
| S321   | Near T/O for Speaker-Right Rear Door                | 51     |
| S322   | Near T/O for Speaker-Right Rear Door                | 51     |
| S323   | Near T/O for Lamp-Reading-Front                     | 42     |
| S324   | Headliner Near T/O for C222                         | 42     |
| S325   | Headliner Near T/O for C222                         | 42     |
| S326   | Headliner Near T/O for C222                         | 42     |
| S327   | Left Front Door Near T/O for Switch-Mirror          | 50     |
| S328   | Near T/O for Switch-Window-Door Lock Passenger      | 50     |
| S329   | Headliner Near T/O for C222                         | 42     |
| S330   | Near T/O for Wiring-Trailer Tow                     | 54     |
| S331   | Near T/O for Wiring-Trailer Tow                     | 54     |