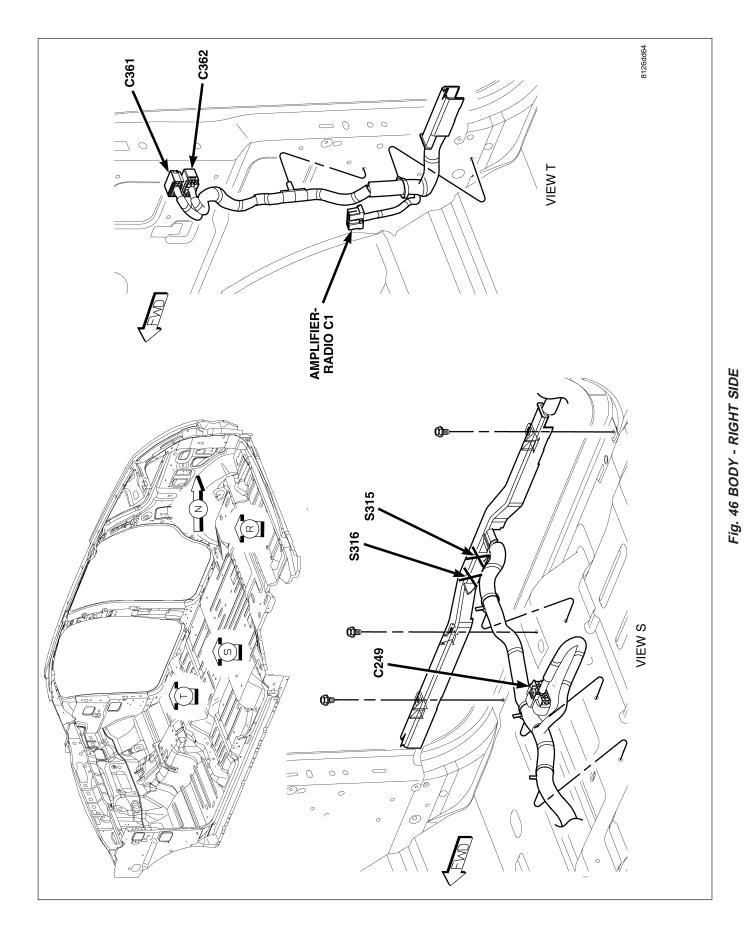

#### **CONNECTORS**

| CONNECTOR NAME/<br>NUMBER                    | COLOR | LOCATION                   | FIG.       |
|----------------------------------------------|-------|----------------------------|------------|
| Actuator-Blend Door-Front                    | GY    | Front HVAC Unit            | 27         |
| Actuator-Blend Door-Rear                     | GY    | Rear HVAC Unit             | 48         |
| Actuator-Mode Door-Floor to<br>Defrost-Front | GY    | Front HVAC Unit            | 27         |
| Actuator-Mode Door-Floor to<br>Panel-Front   | GY    | Front HVAC Unit            | 27         |
| Actuator-Mode Door-Rear                      | GY    | Rear HVAC Unit             | 48         |
| Actuator-Recirculation<br>Door-Front         | GY    | Front HVAC Unit            | 27         |
| Airbag-Driver Squib 1                        | TAN   | Steering Wheel             | 33         |
| Airbag-Driver Squib 2                        | BK    | Steering Wheel             | 33         |
| Airbag-Passenger Squib                       | YL    | Right Instrument Panel     | 29         |
| Airbag-Side Curtain-Left                     | YL    | Left Side B-Pillar         | 44         |
| Airbag-Side Curtain-Right                    | YL    | Right Side B-Pillar        | 47         |
| Amplifier-Radio C1                           | NAT   | Right Lower Kick Panel     | 36, 46     |
| Amplifier-Radio C2                           | WT    | Right Lower Kick Panel     | 36         |
| Antenna-Radio                                | -     | Right Lower Kick Panel     | 37         |
| Antenna-Receiver Satellite                   | -     | Rear of Roof               | 45         |
| Assembly-EGR Valve                           | BK    | Right Front of Engine      | 22, 23     |
| Assembly-Natural Vacuum<br>Leak Detection    | ВК    | Left Side of Fuel Tank     | 53         |
| Assembly-Shift Motor/Mode<br>Sensor          | GY    | Front of Transfer Case     | 20         |
| Assembly-Transmission<br>Solenoid/TRS        | BK    | Right Side of Transmission | 13, 18, 26 |

| CONNECTOR NAME/<br>NUMBER  | COLOR | LOCATION                                     | FIG.       |
|----------------------------|-------|----------------------------------------------|------------|
| Battery (+)                | -     | Right Front Engine Compartment               | 5          |
| Battery (-)                | -     | Right Front Engine Compartment               | 5          |
| C105                       | BK    | Near T/O for Oil Pressure Switch             | 10         |
| C108                       | BK    | Right Front of Engine Compartment            | 4, 17      |
| C109 (5.7L)                | BK    | Top Right Rear of Engine                     | 21, 24     |
| C110 (5.7L)                | BK    | Top Right Rear of Engine                     | 21, 24     |
| C200                       | BK    | Lower Left Instrument Panel                  | 28, 31, 35 |
| C201                       | NAT   | Lower Left Instrument Panel                  | 28, 31     |
| C202                       | GY    | Front HVAC Unit                              | 27, 29, 36 |
| C203                       |       | Lower Left Instrument Panel                  | 31         |
| C220                       | BK    | Right Side Headliner                         | 42         |
| C221                       | WT    | Left Side Instrument Panel                   | 35, 42     |
| C222                       | WT    | Left Side Instrument Panel                   | 35, 42     |
| C248                       | BK    | Under Driver Seat                            | 39, 43     |
| C249                       | BK    | Under Passenger Seat                         | 40, 46     |
| C250                       | BK    | Under Driver Seat                            | 39, 43     |
| C302                       | BK    | Center Body                                  | 43         |
| C326                       | WT    | Top of Liftgate                              | 45, 52     |
| C349                       | BK    | Right Rear Quarter Panel                     | 47, 48     |
| C352                       | BK    | Right Side of Frame in Front of Fuel<br>Tank | 9, 53      |
| C361                       | WT    | Right Kick Panel                             | 46, 50     |
| C362                       | BK    | Right Kick Panel                             | 46, 50     |
| C363                       | WT    | Left Side Instrument Panel                   | 35, 50     |
| C364                       | BK    | Left Side Instrument Panel                   | 35, 50     |
| C365                       | WT    | Right Side B-Pillar                          | 47, 51     |
| C366                       | WT    | Left Side B-Pillar                           | 44, 51     |
| Capacitor-Ignition         | BK    | Right Side Engine Compartment                | 17         |
| Clockspring C1             | WT    | At Steering Column                           | 32         |
| Clockspring C2             | BK    | Steering Wheel                               | 34         |
| Clockspring C3             | BK    | Steering Wheel                               | 34         |
| Clockspring C4             | YL    | At Steering Column                           | 32         |
| Cluster C1                 | GY    | Left Side of Instrument Panel                | 31         |
| Cluster C2                 | GY    | Left Side of Instrument Panel                | 31         |
| Cluster C3                 | WT    | Left Side of Instrument Panel                | 31         |
| Clutch-A/C Compressor      | BK    | At A/C Compressor                            | 11, 15, 16 |
| Coil-Ignition-No. 1 (3.7L) | BK    | Left Top Engine                              | 10         |
| Coil-Ignition-No. 1 (4.7L) | BK    | Left Top Engine                              | 14         |
| Coil-Ignition-No. 1 (5.7L) | BK    | Left Top Engine                              | 24         |
| Coil-Ignition-No. 2 (3.7L) | BK    | Right Top Engine                             | 11         |
| Coil-Ignition-No. 2 (4.7L) | BK    | Right Top Engine                             | 15         |
| Coil-Ignition-No. 2 (5.7L) | BK    | Right Top Engine                             | 25         |

| SPLICE | LOCATION                                            | FIG.   |
|--------|-----------------------------------------------------|--------|
| S203   | Left Front Instrument Panel                         | 28     |
| S204   | Center of Instrument Panel                          | 29     |
| S205   | Near T/O for Airbag-Passenger Squib                 | 29     |
| S206   | Near T/O for Speaker-Tweeter-Left Front             | 29     |
| S207   | Center of Instrument Panel                          | 29     |
| S208   | Center of Instrument Panel                          | 29     |
| S209   | Near T/O for Speaker-Tweeter-Left Front             | 29     |
| S210   | In T/O to Cluster C3                                | 31     |
| S211   | In T/O for Cluster C1                               | 31     |
| S214   | Lower Steering Column                               | 32     |
| S215   | Lower Steering Column                               | 32     |
| S300   | Body Under Rear Door Sill                           | 44, 47 |
| S301   | Left Front Door Near T/O for C364                   | 50     |
| S302   | Body Under Rear Door Sill                           | 44, 47 |
| S303   | Left Body Between A and B-Pillar                    | 43     |
| S304   | Left Body Between A and B-Pillar                    | 43     |
| S305   | Left Body Between A and B-Pillar                    | 43     |
| S306   | Near T/O for Assembly-Natural Vacuum Leak Detection | 53     |
| S307   | Left Body Between A and B-Pillar                    | 43     |
| S308   | Left Body Between A and B-Pillar                    | 43     |
| S309   | Left Body Between A and B-Pillar                    | 43     |
| S310   | Left Body Between A and B-Pillar                    | 43     |
| S311   | Near T/O for C250                                   | 43     |
| S312   | Near T/O for C250                                   | 43     |
| S313   | Near T/O for G306                                   | 43     |
| S314   | Near T/O for G306                                   | 43     |
| S315   | Right Body Between A and B-Pillar                   | 46     |
| S316   | Right Body Between A and B-Pillar                   | 46     |
| S317   | Left Front Door Near T/O for Switch-Memory Selector | 50     |
| S318   | In T/O for Mirror-Outside Rearview-Driver           | 50     |
| S319   | Left Rear Door Near T/O for C366                    | 51     |
| S320   | Left Rear Door Near T/O for C366                    | 51     |
| S321   | Near T/O for Speaker-Right Rear Door                | 51     |
| S322   | Near T/O for Speaker-Right Rear Door                | 51     |
| S323   | Near T/O for Lamp-Reading-Front                     | 42     |
| S324   | Headliner Near T/O for C222                         | 42     |
| S325   | Headliner Near T/O for C222                         | 42     |
| S326   | Headliner Near T/O for C222                         | 42     |
| S327   | Left Front Door Near T/O for Switch-Mirror          | 50     |
| S328   | Near T/O for Switch-Window-Door Lock Passenger      | 50     |
| S329   | Headliner Near T/O for C222                         | 42     |
| S330   | Near T/O for Wiring-Trailer Tow                     | 54     |
| S331   | Near T/O for Wiring-Trailer Tow                     | 54     |