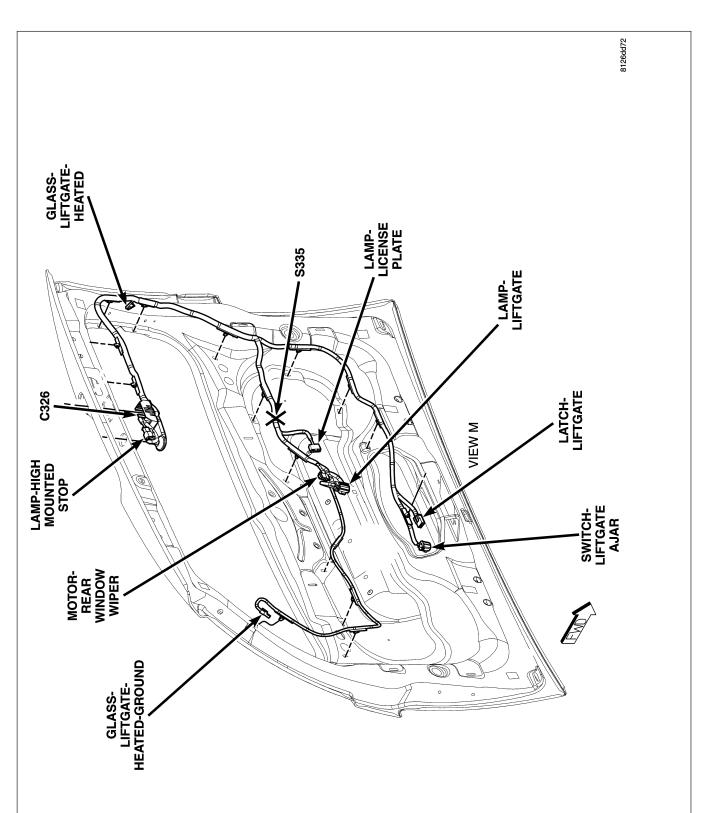

| SPLICE | LOCATION                                    | FIG. |
|--------|---------------------------------------------|------|
| S332   | Near T/O for Wiring-Trailer Tow             | 54   |
| S333   | Near T/O for Wiring-Trailer Tow             | 54   |
| S334   | In T/O To Sensor-Wheel Speed-ABS-Left Rear  | 54   |
| S335   | Near T/O for Lamp-License Plate             | 52   |
| S336   | In T/O to Sensor-Seat Weight-Right Rear     | 40   |
| S337   | In T/O to Sensor-Seat Weight -Left Rear     | 40   |
| S338   | Near T/O for Mirror-Inside Rearview C2      | 42   |
| S339   | Under Left Seat                             | N/S  |
| S342   | Rear HVAC                                   | 48   |
| S343   | Rear HVAC                                   | 48   |
| S351   | Headliner Near T/O for C222                 | 42   |
| S356   | Left Body Between A and B-Pillar            | 43   |
| S358   | In T/O for Sensor-Wheel Speed-ABS-Left Rear | 54   |
| S359   | Near T/O for G306                           | 43   |
| S360   | Near Right Rear Wheel on Crossmember        | 54   |
| S361   | Near Right Rear Wheel on Crossmember        | 54   |