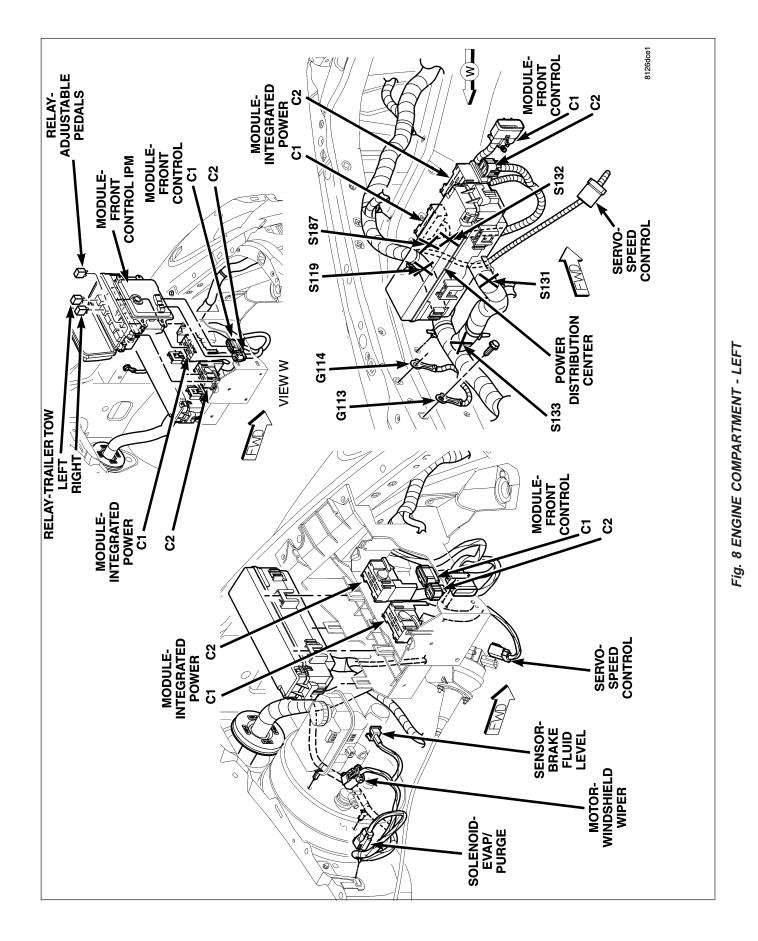

| CONNECTOR NAME/<br>NUMBER                   | COLOR | LOCATION                                | FIG. |
|---------------------------------------------|-------|-----------------------------------------|------|
| Latch-Door-Right Front                      | ВК    | At Latch                                | 50   |
| Latch-Door-Right Rear                       | ВК    | At Latch                                | 51   |
| Latch-Liftgate                              | BK    | At Liftgate                             | 52   |
| Power Outlet-Instrument<br>Panel            | GY    | Center of Instrument Panel              | 31   |
| Media System-Monitor/DVD                    | BK    | At Monitor                              | 42   |
| Mirror-Inside Rearview C1                   | BK    | At Mirror                               | 42   |
| Mirror-Inside Rearview C2                   | BK    | At Mirror                               | 42   |
| Mirror-Outside Rearview-<br>Driver          | ВК    | Left Door                               | 50   |
| Mirror-Outside Rearview-<br>Passenger       | ВК    | Right Door                              | 50   |
| Module-Antilock Brakes                      | BK    | Lower Left Kick Panel                   | 9    |
| Module-Brake Provision                      |       | Left Rear Engine Compartment            | 31   |
| Module-Electronic Overhead                  | BK    | Front Headliner                         | 42   |
| Module-Front Control C1                     | BK    | Left Side Engine Compartment            | 8    |
| Module-Front Control C2                     | BK    | Left Side Engine Compartment            | 8    |
| Module-Front Control IPM                    | -     | At Power Distribution Module            | 8    |
| Module-Fuel Pump                            | LT GY | Top of Fuel Tank                        | 53   |
| Module-Hands Free                           | BK    | Right Side Instrument Panel             | 29   |
| Module-Heated Seat                          | BK    | Right Rear Quarter Panel                | 47   |
| Module-Integrated Power C1                  | GY    | Left Front Engine Compartment           | 8    |
| Module-Integrated Power C2                  | BK    | Left Front Engine Compartment           | 8    |
| Module-Integrated Power<br>Eyelet           | -     | Right Side of Power Distribution Module | 7    |
| Module-Memory Mirror Driver<br>C1           | GY    | Left Front Door                         | 50   |
| Module-Memory Mirror Driver<br>C2           | GY    | Left Front Door                         | 50   |
| Module-Memory Mirror<br>Passenger           |       | Right Front Door                        | 50   |
| Module-Occupant<br>Classification C1        | ВК    | Under Passenger Seat                    | 40   |
| Module-Occupant<br>Classification C2        | ВК    | Under Passenger Seat                    | 40   |
| Module-Occupant Restraint<br>Controller C1  | YL    | Below Center Console                    | 43   |
| Module-Occupant Restraint<br>Controller C2  | YL    | Below Center Console                    | 36   |
| Module-Power-Blower<br>Motor-Front C1 (ATC) |       | Front HVAC unit                         | 27   |
| Module-Power-Blower<br>Motor-Front C2 (ATC) |       | Front HVAC unit                         | 27   |
| Module-Powertrain Control<br>C1             | BK    | Right Front Engine Compartment          | 17   |

| CONNECTOR NAME/<br>NUMBER                    | COLOR | LOCATION                                | FIG. |
|----------------------------------------------|-------|-----------------------------------------|------|
| Module-Powertrain Control<br>C2              | BK/OR | Right Front Engine Compartment          | 17   |
| Module-Powertrain Control<br>C3              | BK/WT | Right Front Engine Compartment          | 4    |
| Module-Powertrain Control<br>C4              | BK/GN | Right Front Engine Compartment          | 17   |
| Module-Seat Memory C1                        | BK    | Under Driver Seat                       | 39   |
| Module-Seat Memory C2                        | BK    | Under Driver Seat                       | 39   |
| Module-Seat Memory C3                        | WT    | Under Driver Seat                       | 39   |
| Module-Seat Memory C4                        | BL    | Under Driver Seat                       | 39   |
| Module-Seat Memory C5                        | BK    | Under Driver Seat                       | 39   |
| Module-Sentry Key Remote<br>Entry            | BK    | At Steering Column                      | 32   |
| Motor-Adjustable Pedals                      | WT    | At Pedals                               | 30   |
| Motor-Blower-Front                           | BK    | Front HVAC Unit                         | 27   |
| Motor-Blower-Rear                            | NAT   | Rear HVAC Unit                          | 48   |
| Motor-IAC (3.7L)                             | BK    | At Throttle Body                        | 10   |
| Motor-IAC (4.7L)                             | ВК    | At Throttle Body                        | 14   |
| Motor-Rear Window Wiper                      | BK    | At Liftgate                             | 52   |
| Motor-Seat Adjuster-Driver<br>Horizontal     | ВК    | Under Driver Seat                       | 39   |
| Motor-Seat Adjuster-Driver<br>Recliner       | ВК    | Under Driver Seat                       | 39   |
| Motor-Seat Adjuster-Front<br>Driver Vertical | BK    | Under Driver Seat                       | 39   |
| Motor-Seat Adjuster-<br>Passenger Horizontal | BK    | Left Side Under Passenger Seat          | 40   |
| Motor-Seat Adjuster-<br>Passenger Recliner   | BK    | Right Side Under Passenger Seat         | 40   |
| Motor-Seat Adjuster-Rear<br>Driver Vertical  | BK    | Under Driver Seat                       | 39   |
| Motor-Sunroof                                | BK    | At Sunroof                              | 49   |
| Motor-Window-Left Front                      | BK    | In Left Front Door                      | 50   |
| Motor-Window-Left Rear                       | BK    | In Left Rear Door                       | 51   |
| Motor-Window-Right Front                     | BK    | In Right Front Door                     | 50   |
| Motor-Window-Right Rear                      | BK    | In Right Rear Door                      | 51   |
| Motor-Windshield Wiper                       | BK    | Near Power Brake Booster                | 8    |
| Power Distribution Center eyelet             | -     | Right Side of Power Distribution Center | 7    |
| Power Outlet-Console                         | GY    | At Console                              | 38   |
| Power Outlet-Instrument<br>Panel             | GY    | Center of Instrument Panel              | 31   |
| Power Outlet-Rear                            | GY    | Right Rear Quarter Panel                | 47   |
| Pump-Auxiliary Coolant                       | BK    | Right Side of Engine Compartment        | 4    |
| Pump Washer-Windshield                       | BK    | Left Front of Engine Compartment        | 2    |

| CONNECTOR NAME/<br>NUMBER               | COLOR | LOCATION                           | FIG.       |
|-----------------------------------------|-------|------------------------------------|------------|
| Radio C1                                | GY    | Rear of Radio                      | 31         |
| Radio C2                                | GY    | Rear of Radio                      | 31         |
| Receiver-Satellite                      | BK    | Left Rear Quarter Panel            | 45         |
| Relay-Adjustable Pedals                 | -     | In Module-Power Distribution       | 8          |
| Relay-Trailer Tow Left                  | -     | In Module-Power Distribution       | 8          |
| Relay-Trailer Tow Right                 | -     | In Module-Power Distribution       | 8          |
| Resistor-Blower Motor-Front<br>(MTC)    | BK    | Front HVAC Unit                    | 27         |
| Resistor-Blower Motor-Rear              | NAT   | Rear HVAC Unit                     | 48         |
| Resistor-Condenser Fan                  |       | Front Center Engine Compartment    | 9          |
| Seat Belt-Tensioner-Driver              | BK    | Base of Left B-Pillar              | 44         |
| Seat Belt-Tensioner-<br>Passenger       | BK    | Base of Right B-Pillar             | 47         |
| Sensor-Accelerator Pedal<br>Position    | BK    | Center of Instrument Panel         | 29         |
| Sensor-Adjustable Pedals                |       | Near Adjustable Pedals             | 28         |
| Sensor-Ambient Air<br>Temperature       | BK    | Front Center of Engine Compartment | 2          |
| Sensor-Battery Temperature              | BK    | Left Rear Engine Compartment       | 4          |
| Sensor-Brake Fluid Level                | BK    | Left Rear Engine Compartment       | 8          |
| Sensor-Camshaft Position (3.7L)         | GY    | Right Front Side of Engine         | 6          |
| Sensor-Camshaft Position<br>(4.7L)      | GY    | Right Front Side of Engine         | 18         |
| Sensor-Camshaft Position (5.7L)         | GY    | Right Front Side of Engine         | 23         |
| Sensor-Crankshaft Position (3.7L)       | BK    | Right Front Side of Engine         | 6          |
| Sensor-Crankshaft Position (4.7L)       | BK    | Right Front Side of Engine         | 18         |
| Sensor-Crankshaft Position (5.7L)       | BK    | Right Front Side of Engine         | 23         |
| Sensor-Engine Coolant<br>Temperature    | BK    | Right Front Side of Engine         | 11, 15, 16 |
| Sensor-Evaporator<br>Temperature        | BK    | Front HVAC Unit                    | 27         |
| Sensor-Front Impact-Left                | YL    | Left Front of Engine Compartment   | 2          |
| Sensor-Front Impact-Right               | YL    | Right Front of Engine Compartment  | 2          |
| Sensor-G                                | BK    | Right Side of Instrument Panel     | 29         |
| Sensor-Infrared                         | BK    | Near T/O For Lamp-Dome-Front       | 42         |
| Sensor-Input Speed                      | BK    | Right Front of Transmission        | 13, 18, 26 |
| Sensor-Intake Air<br>Temperature (3.7L) | GY    | At Throttle Body                   | 10         |
| Sensor-Intake Air<br>Temperature (4.7L) | GY    | At Throttle Body                   | 14         |

| CONNECTOR NAME/<br>NUMBER                | COLOR | LOCATION                                | FIG.       |
|------------------------------------------|-------|-----------------------------------------|------------|
| Sensor-Wheel Speed-ABS-<br>Rear          | ВК    | Near Right Rear Wheel by<br>Crossmember | 55         |
| Sensor-Wheel Speed-ABS-<br>Right Front   | BK    | Right Front Wheel                       | 4          |
| Sensor-Wheel Speed-ABS-<br>Right Rear    | BK    | Right Rear Wheel                        | 54         |
| Servo-Speed Control                      | BK    | Left Front Engine Compartment           | 8          |
| Solenoid-Brake Transmission<br>Interlock | ВК    | At Steering Column                      | 32         |
| Solenoid-EVAP/Purge                      | BK    | Near Power Brake Booster                | 8          |
| Speaker-Left Front Door                  | WT    | At Left Front Door                      | 50         |
| Speaker-Left Rear Door                   | WT    | At Left Rear Door                       | 51         |
| Speaker-Right Front Door                 | WT    | At Right Front Door                     | 50         |
| Speaker-Right Rear Door                  | WT    | At Right Rear Door                      | 51         |
| Speaker-Subwoofer                        | WT    | Left Rear Quarter Panel                 | 44         |
| Speaker-Tweeter-Left Front<br>(Premium)  | WT    | Left Front Instrument Panel             | 29         |
| Speaker-Tweeter-Left Rear<br>(Premium)   | BK    | Left Rear Door                          | 51         |
| Speaker-Tweeter-Right Front<br>(Premium) | WT    | Right Front Instrument Panel            | 29         |
| Speaker-Tweeter-Right Rear<br>(Premium)  | ВК    | Right Rear Door                         | 51         |
| Starter                                  | -     | At Engine Starter Motor                 | 12, 18, 23 |
| Switch-Adjustable Pedals                 | BL    | Left Side of Instrument Panel           | 28, 31     |
| Switch-Headlamp                          | BK    | Left Side of Instrument Panel           | 31         |
| Switch-Heated Seat-Driver                | RD    | Center of Instrument Panel              | 31         |
| Switch-Heated Seat-<br>Passenger         | BL    | Center of Instrument Panel              | 31         |
| Switch-Hood Ajar                         |       | Front Center Engine Compartment         | 9          |
| Switch-Horn                              | WT    | In Steering Wheel                       | 34         |
| Switch-Ignition                          | ВК    | At Steering Column                      | 32         |
| Switch-Liftgate Ajar                     | WT    | At Liftgate                             | 52         |
| Switch-Memory Selector                   |       | Left Front Door                         | 50         |
| Switch-Mirror                            | GY    | Left Front Door                         | 50         |
| Switch-Multifunction                     | BK    | At Steering Column                      | 32         |
| Switch-Oil Pressure (3.7L)               | BK    | Right Front of Engine                   | 12         |
| Switch-Oil Pressure (4.7L)               | BK    | Right Front of Engine                   | 16         |
| Switch-Oil Pressure (5.7L)               | BK    | Right Front of Engine                   | 23         |
| Switch-Parking Brake                     | BK    | Left Side Instrument Panel              | 35         |
| Switch-Power Steering<br>Pressure        | ВК    | Left Front of Engine                    | 23         |
| Switch-Power Window-Left<br>Rear         | GY    | Left Rear Door                          | 51         |

#### GROUNDS

| GROUND | LOCATION                              | FIG.       |
|--------|---------------------------------------|------------|
| G100   | Right Side Engine Compartment         | 17         |
| G102   | Left Front Frame                      | 9          |
| G110   | Right Front Engine                    | 6          |
| G111   | Right Engine Compartment Near Battery | 5          |
| G112   | Right Front Engine Compartment        | 4          |
| G113   | Left Front Engine Compartment         | 8          |
| G114   | Left Front Engine Compartment         | 8          |
| G201   | Center Body                           | 43         |
| G207   | Right Lower Kick Panel                | 36         |
| G208   | Left Lower Kick Panel                 | 28, 31, 36 |
| G210   | Right Lower Kick Panel                | 36         |
| G304   | Left Rear Quarter Panel               | 45         |
| G305   | Left Front Frame                      | 9          |
| G306   | Center Body                           | 43         |

#### SPLICES

| SPLICE      | LOCATION                                    | FIG.       |
|-------------|---------------------------------------------|------------|
| S102        | Near T/O for Sensor-Oxygen-Right Front      | 13, 19     |
| S103        | Near T/O for Injector-Fuel No. 8            | 11, 15, 22 |
| S104        | Near T/O for Input Sensor-Speed             | 13, 19     |
| S105        | Near T/O for Sensor-MAP                     | 11, 15, 23 |
| S106        | Near T/O for Sensor-Input Speed             | 13, 18, 26 |
| S107        | Near T/O for Sensor-Oxygen-Right Front      | 13, 19, 26 |
| S108        | Near T/O for Module-Powertrain Control C4   | 17         |
| S109        | Near T/O for Module-Powertrain Control C4   | 17         |
| S110        | On Battery Harness Near Battery             | 5          |
| S113        | Near T/O for Sensor-Ambient Air Temperature | 2          |
| S114        | Near T/O for Sensor-Ambient Air Temperature | 2          |
| S115        | Near T/O for Sensor-Ambient Air Temperature | 2          |
| S117        | Near T/O for Sensor-Front Impact-Left       | 2          |
| S118        | Near T/O for Sensor-Front Impact-Left       | 2          |
| S119        | Near T/O for Servo-Speed Control            | 8          |
| S120        | Near T/O for Module-Antilock Brakes         | 9          |
| S121        | Near T/O for Module-Antilock Brakes         | 9          |
| S122        | Near T/O for Solenoid-Proportional Purge    | 9          |
| S123        | Near T/O for C201                           | 31         |
| S124        | Near T/O for Junction Block C5              | 31         |
| S125        | Near T/O for Junction Block C5              | 31         |
| S126        | Right Side Engine                           | 25         |
| S127        | Right Side Engine                           | 25         |
| S128        | Left Side Engine                            | 24         |
| S129        | Left Side Engine                            | 24         |
| S130        | Left Side Engine                            | 24         |
| S131        | Left Side Engine Compartment                | 8          |
| S132        | Left Side Engine Compartment                | 8          |
| S133        | Left Side Engine Compartment                | 8          |
| S134        | Near T/O For Injector-Fuel No. 5            | 10, 14     |
| S141 (4.7L) | Near Positive Battery Terminal              | 5          |
| S141 (5.7L) | Near Positive Battery Terminal              | 22         |
| S176        | Near T/O For C108                           | 4          |
| S184        | Engine Harness near T/O for C108            | 17         |
| S185        | Near T/O for Injector-Fuel No. 4            | 11, 15     |
| S186        | Near T/O to Motor-IAC                       | 10, 14     |
| S187        | Near T/O for Module-Power Distribution C1   | 8          |
| S188        | On HVAC Unit Near T/O for C202              | 27         |
| S200        | Near T/O for Airbag-Passenger Squib         | 29         |
| S201        | Near T/O For Switch-Overdrive               | 32         |
| S202        | Left Front Instrument Panel                 | 28         |