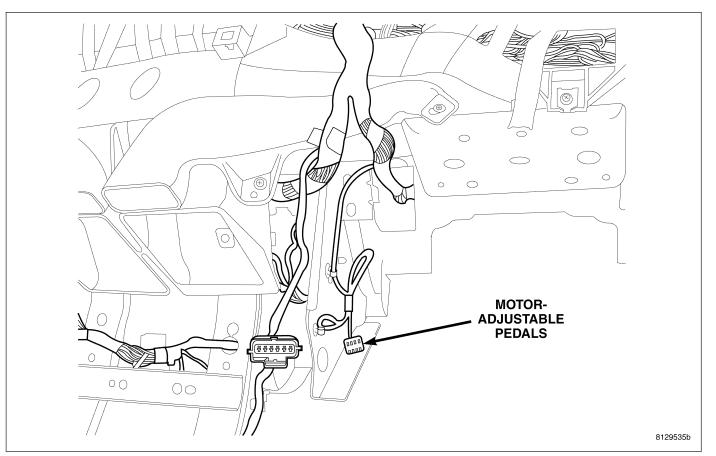

| CONNECTOR NAME/<br>NUMBER                    | COLOR | LOCATION                                | FIG. |
|----------------------------------------------|-------|-----------------------------------------|------|
| Module-Powertrain Control<br>C2              | BK/OR | Right Front Engine Compartment          | 17   |
| Module-Powertrain Control<br>C3              | BK/WT | Right Front Engine Compartment          | 4    |
| Module-Powertrain Control<br>C4              | BK/GN | Right Front Engine Compartment          | 17   |
| Module-Seat Memory C1                        | BK    | Under Driver Seat                       | 39   |
| Module-Seat Memory C2                        | BK    | Under Driver Seat                       | 39   |
| Module-Seat Memory C3                        | WT    | Under Driver Seat                       | 39   |
| Module-Seat Memory C4                        | BL    | Under Driver Seat                       | 39   |
| Module-Seat Memory C5                        | BK    | Under Driver Seat                       | 39   |
| Module-Sentry Key Remote<br>Entry            | BK    | At Steering Column                      | 32   |
| Motor-Adjustable Pedals                      | WT    | At Pedals                               | 30   |
| Motor-Blower-Front                           | BK    | Front HVAC Unit                         | 27   |
| Motor-Blower-Rear                            | NAT   | Rear HVAC Unit                          | 48   |
| Motor-IAC (3.7L)                             | BK    | At Throttle Body                        | 10   |
| Motor-IAC (4.7L)                             | ВК    | At Throttle Body                        | 14   |
| Motor-Rear Window Wiper                      | BK    | At Liftgate                             | 52   |
| Motor-Seat Adjuster-Driver<br>Horizontal     | ВК    | Under Driver Seat                       | 39   |
| Motor-Seat Adjuster-Driver<br>Recliner       | ВК    | Under Driver Seat                       | 39   |
| Motor-Seat Adjuster-Front<br>Driver Vertical | BK    | Under Driver Seat                       | 39   |
| Motor-Seat Adjuster-<br>Passenger Horizontal | BK    | Left Side Under Passenger Seat          | 40   |
| Motor-Seat Adjuster-<br>Passenger Recliner   | BK    | Right Side Under Passenger Seat         | 40   |
| Motor-Seat Adjuster-Rear<br>Driver Vertical  | BK    | Under Driver Seat                       | 39   |
| Motor-Sunroof                                | BK    | At Sunroof                              | 49   |
| Motor-Window-Left Front                      | BK    | In Left Front Door                      | 50   |
| Motor-Window-Left Rear                       | BK    | In Left Rear Door                       | 51   |
| Motor-Window-Right Front                     | BK    | In Right Front Door                     | 50   |
| Motor-Window-Right Rear                      | BK    | In Right Rear Door                      | 51   |
| Motor-Windshield Wiper                       | BK    | Near Power Brake Booster                | 8    |
| Power Distribution Center eyelet             | -     | Right Side of Power Distribution Center | 7    |
| Power Outlet-Console                         | GY    | At Console                              | 38   |
| Power Outlet-Instrument<br>Panel             | GY    | Center of Instrument Panel              | 31   |
| Power Outlet-Rear                            | GY    | Right Rear Quarter Panel                | 47   |
| Pump-Auxiliary Coolant                       | BK    | Right Side of Engine Compartment        | 4    |
| Pump Washer-Windshield                       | BK    | Left Front of Engine Compartment        | 2    |