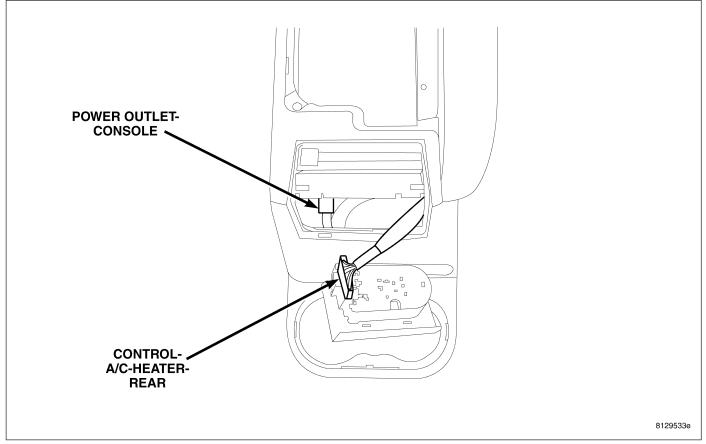

Fig. 37 RIGHT FRONT FENDER

Fig. 38 CENTER CONSOLE

Fig. 39 DRIVER SEAT - BOTTOM

8W - 91 - 45

Fig. 41 PASSENGER SEAT - RIGHT SIDE

S304

S305

0