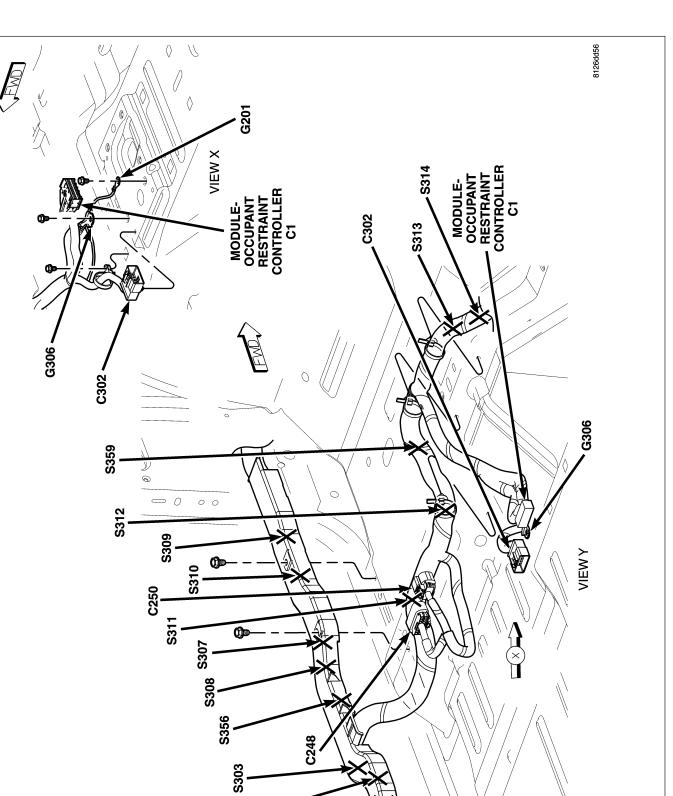

| CONNECTOR NAME/<br>NUMBER  | COLOR | LOCATION                                     | FIG.       |
|----------------------------|-------|----------------------------------------------|------------|
| Battery (+)                | -     | Right Front Engine Compartment               | 5          |
| Battery (-)                | -     | Right Front Engine Compartment               | 5          |
| C105                       | BK    | Near T/O for Oil Pressure Switch             | 10         |
| C108                       | BK    | Right Front of Engine Compartment            | 4, 17      |
| C109 (5.7L)                | BK    | Top Right Rear of Engine                     | 21, 24     |
| C110 (5.7L)                | BK    | Top Right Rear of Engine                     | 21, 24     |
| C200                       | BK    | Lower Left Instrument Panel                  | 28, 31, 35 |
| C201                       | NAT   | Lower Left Instrument Panel                  | 28, 31     |
| C202                       | GY    | Front HVAC Unit                              | 27, 29, 36 |
| C203                       |       | Lower Left Instrument Panel                  | 31         |
| C220                       | BK    | Right Side Headliner                         | 42         |
| C221                       | WT    | Left Side Instrument Panel                   | 35, 42     |
| C222                       | WT    | Left Side Instrument Panel                   | 35, 42     |
| C248                       | BK    | Under Driver Seat                            | 39, 43     |
| C249                       | BK    | Under Passenger Seat                         | 40, 46     |
| C250                       | BK    | Under Driver Seat                            | 39, 43     |
| C302                       | BK    | Center Body                                  | 43         |
| C326                       | WT    | Top of Liftgate                              | 45, 52     |
| C349                       | BK    | Right Rear Quarter Panel                     | 47, 48     |
| C352                       | BK    | Right Side of Frame in Front of Fuel<br>Tank | 9, 53      |
| C361                       | WT    | Right Kick Panel                             | 46, 50     |
| C362                       | BK    | Right Kick Panel                             | 46, 50     |
| C363                       | WT    | Left Side Instrument Panel                   | 35, 50     |
| C364                       | BK    | Left Side Instrument Panel                   | 35, 50     |
| C365                       | WT    | Right Side B-Pillar                          | 47, 51     |
| C366                       | WT    | Left Side B-Pillar                           | 44, 51     |
| Capacitor-Ignition         | BK    | Right Side Engine Compartment                | 17         |
| Clockspring C1             | WT    | At Steering Column                           | 32         |
| Clockspring C2             | BK    | Steering Wheel                               | 34         |
| Clockspring C3             | BK    | Steering Wheel                               | 34         |
| Clockspring C4             | YL    | At Steering Column                           | 32         |
| Cluster C1                 | GY    | Left Side of Instrument Panel                | 31         |
| Cluster C2                 | GY    | Left Side of Instrument Panel                | 31         |
| Cluster C3                 | WT    | Left Side of Instrument Panel                | 31         |
| Clutch-A/C Compressor      | BK    | At A/C Compressor                            | 11, 15, 16 |
| Coil-Ignition-No. 1 (3.7L) | BK    | Left Top Engine                              | 10         |
| Coil-Ignition-No. 1 (4.7L) | BK    | Left Top Engine                              | 14         |
| Coil-Ignition-No. 1 (5.7L) | BK    | Left Top Engine                              | 24         |
| Coil-Ignition-No. 2 (3.7L) | BK    | Right Top Engine                             | 11         |
| Coil-Ignition-No. 2 (4.7L) | BK    | Right Top Engine                             | 15         |
| Coil-Ignition-No. 2 (5.7L) | BK    | Right Top Engine                             | 25         |

#### GROUNDS

| GROUND | LOCATION                              | FIG.       |
|--------|---------------------------------------|------------|
| G100   | Right Side Engine Compartment         | 17         |
| G102   | Left Front Frame                      | 9          |
| G110   | Right Front Engine                    | 6          |
| G111   | Right Engine Compartment Near Battery | 5          |
| G112   | Right Front Engine Compartment        | 4          |
| G113   | Left Front Engine Compartment         | 8          |
| G114   | Left Front Engine Compartment         | 8          |
| G201   | Center Body                           | 43         |
| G207   | Right Lower Kick Panel                | 36         |
| G208   | Left Lower Kick Panel                 | 28, 31, 36 |
| G210   | Right Lower Kick Panel                | 36         |
| G304   | Left Rear Quarter Panel               | 45         |
| G305   | Left Front Frame                      | 9          |
| G306   | Center Body                           | 43         |

| SPLICE | LOCATION                                            | FIG.   |
|--------|-----------------------------------------------------|--------|
| S203   | Left Front Instrument Panel                         | 28     |
| S204   | Center of Instrument Panel                          | 29     |
| S205   | Near T/O for Airbag-Passenger Squib                 | 29     |
| S206   | Near T/O for Speaker-Tweeter-Left Front             | 29     |
| S207   | Center of Instrument Panel                          | 29     |
| S208   | Center of Instrument Panel                          | 29     |
| S209   | Near T/O for Speaker-Tweeter-Left Front             | 29     |
| S210   | In T/O to Cluster C3                                | 31     |
| S211   | In T/O for Cluster C1                               | 31     |
| S214   | Lower Steering Column                               | 32     |
| S215   | Lower Steering Column                               | 32     |
| S300   | Body Under Rear Door Sill                           | 44, 47 |
| S301   | Left Front Door Near T/O for C364                   | 50     |
| S302   | Body Under Rear Door Sill                           | 44, 47 |
| S303   | Left Body Between A and B-Pillar                    | 43     |
| S304   | Left Body Between A and B-Pillar                    | 43     |
| S305   | Left Body Between A and B-Pillar                    | 43     |
| S306   | Near T/O for Assembly-Natural Vacuum Leak Detection | 53     |
| S307   | Left Body Between A and B-Pillar                    | 43     |
| S308   | Left Body Between A and B-Pillar                    | 43     |
| S309   | Left Body Between A and B-Pillar                    | 43     |
| S310   | Left Body Between A and B-Pillar                    | 43     |
| S311   | Near T/O for C250                                   | 43     |
| S312   | Near T/O for C250                                   | 43     |
| S313   | Near T/O for G306                                   | 43     |
| S314   | Near T/O for G306                                   | 43     |
| S315   | Right Body Between A and B-Pillar                   | 46     |
| S316   | Right Body Between A and B-Pillar                   | 46     |
| S317   | Left Front Door Near T/O for Switch-Memory Selector | 50     |
| S318   | In T/O for Mirror-Outside Rearview-Driver           | 50     |
| S319   | Left Rear Door Near T/O for C366                    | 51     |
| S320   | Left Rear Door Near T/O for C366                    | 51     |
| S321   | Near T/O for Speaker-Right Rear Door                | 51     |
| S322   | Near T/O for Speaker-Right Rear Door                | 51     |
| S323   | Near T/O for Lamp-Reading-Front                     | 42     |
| S324   | Headliner Near T/O for C222                         | 42     |
| S325   | Headliner Near T/O for C222                         | 42     |
| S326   | Headliner Near T/O for C222                         | 42     |
| S327   | Left Front Door Near T/O for Switch-Mirror          | 50     |
| S328   | Near T/O for Switch-Window-Door Lock Passenger      | 50     |
| S329   | Headliner Near T/O for C222                         | 42     |
| S330   | Near T/O for Wiring-Trailer Tow                     | 54     |
| S331   | Near T/O for Wiring-Trailer Tow                     | 54     |

| SPLICE | LOCATION                                    | FIG. |
|--------|---------------------------------------------|------|
| S332   | Near T/O for Wiring-Trailer Tow             | 54   |
| S333   | Near T/O for Wiring-Trailer Tow             | 54   |
| S334   | In T/O To Sensor-Wheel Speed-ABS-Left Rear  | 54   |
| S335   | Near T/O for Lamp-License Plate             | 52   |
| S336   | In T/O to Sensor-Seat Weight-Right Rear     | 40   |
| S337   | In T/O to Sensor-Seat Weight -Left Rear     | 40   |
| S338   | Near T/O for Mirror-Inside Rearview C2      | 42   |
| S339   | Under Left Seat                             | N/S  |
| S342   | Rear HVAC                                   | 48   |
| S343   | Rear HVAC                                   | 48   |
| S351   | Headliner Near T/O for C222                 | 42   |
| S356   | Left Body Between A and B-Pillar            | 43   |
| S358   | In T/O for Sensor-Wheel Speed-ABS-Left Rear | 54   |
| S359   | Near T/O for G306                           | 43   |
| S360   | Near Right Rear Wheel on Crossmember        | 54   |
| S361   | Near Right Rear Wheel on Crossmember        | 54   |