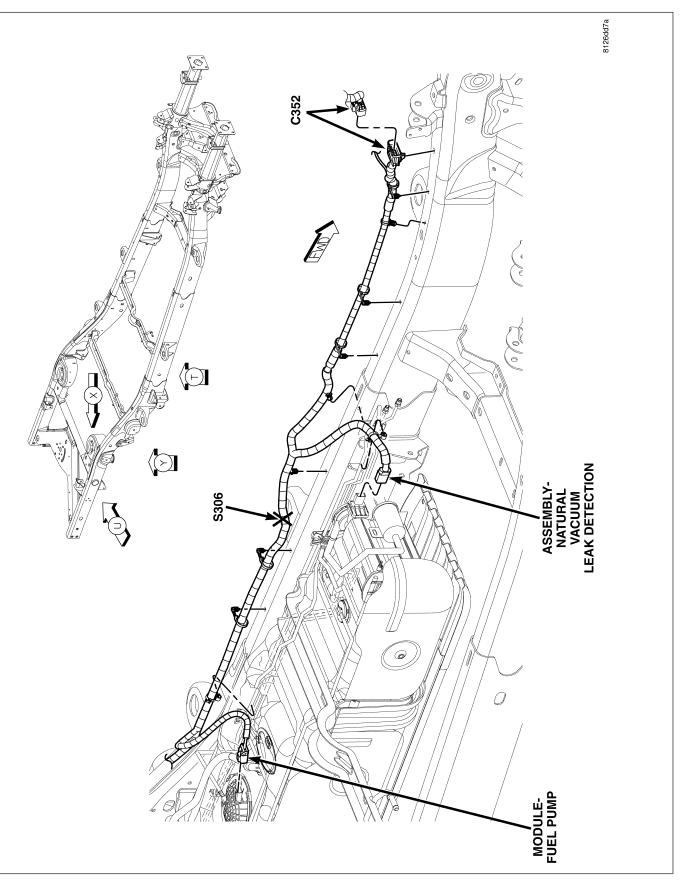

- HB

Fig. 47 BODY - RIGHT REAR

812b37d0

Fig. 49 INSIDE ROOF

8W - 91 - 57

\_

Fig. 53 CHASSIS - LEFT

– HB