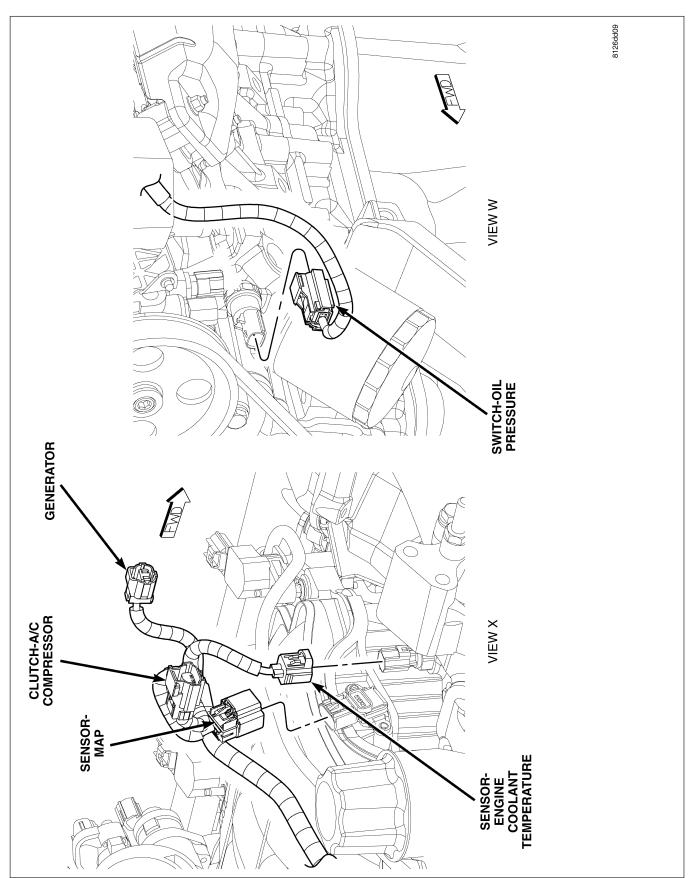

#### **CONNECTORS**

| CONNECTOR NAME/<br>NUMBER                    | COLOR | LOCATION                   | FIG.       |
|----------------------------------------------|-------|----------------------------|------------|
| Actuator-Blend Door-Front                    | GY    | Front HVAC Unit            | 27         |
| Actuator-Blend Door-Rear                     | GY    | Rear HVAC Unit             | 48         |
| Actuator-Mode Door-Floor to<br>Defrost-Front | GY    | Front HVAC Unit            | 27         |
| Actuator-Mode Door-Floor to<br>Panel-Front   | GY    | Front HVAC Unit            | 27         |
| Actuator-Mode Door-Rear                      | GY    | Rear HVAC Unit             | 48         |
| Actuator-Recirculation<br>Door-Front         | GY    | Front HVAC Unit            | 27         |
| Airbag-Driver Squib 1                        | TAN   | Steering Wheel             | 33         |
| Airbag-Driver Squib 2                        | BK    | Steering Wheel             | 33         |
| Airbag-Passenger Squib                       | YL    | Right Instrument Panel     | 29         |
| Airbag-Side Curtain-Left                     | YL    | Left Side B-Pillar         | 44         |
| Airbag-Side Curtain-Right                    | YL    | Right Side B-Pillar        | 47         |
| Amplifier-Radio C1                           | NAT   | Right Lower Kick Panel     | 36, 46     |
| Amplifier-Radio C2                           | WT    | Right Lower Kick Panel     | 36         |
| Antenna-Radio                                | -     | Right Lower Kick Panel     | 37         |
| Antenna-Receiver Satellite                   | -     | Rear of Roof               | 45         |
| Assembly-EGR Valve                           | BK    | Right Front of Engine      | 22, 23     |
| Assembly-Natural Vacuum<br>Leak Detection    | ВК    | Left Side of Fuel Tank     | 53         |
| Assembly-Shift Motor/Mode<br>Sensor          | GY    | Front of Transfer Case     | 20         |
| Assembly-Transmission<br>Solenoid/TRS        | BK    | Right Side of Transmission | 13, 18, 26 |

| CONNECTOR NAME/<br>NUMBER  | COLOR | LOCATION                                     | FIG.       |
|----------------------------|-------|----------------------------------------------|------------|
| Battery (+)                | -     | Right Front Engine Compartment               | 5          |
| Battery (-)                | -     | Right Front Engine Compartment               | 5          |
| C105                       | BK    | Near T/O for Oil Pressure Switch             | 10         |
| C108                       | BK    | Right Front of Engine Compartment            | 4, 17      |
| C109 (5.7L)                | BK    | Top Right Rear of Engine                     | 21, 24     |
| C110 (5.7L)                | BK    | Top Right Rear of Engine                     | 21, 24     |
| C200                       | BK    | Lower Left Instrument Panel                  | 28, 31, 35 |
| C201                       | NAT   | Lower Left Instrument Panel                  | 28, 31     |
| C202                       | GY    | Front HVAC Unit                              | 27, 29, 36 |
| C203                       |       | Lower Left Instrument Panel                  | 31         |
| C220                       | BK    | Right Side Headliner                         | 42         |
| C221                       | WT    | Left Side Instrument Panel                   | 35, 42     |
| C222                       | WT    | Left Side Instrument Panel                   | 35, 42     |
| C248                       | BK    | Under Driver Seat                            | 39, 43     |
| C249                       | BK    | Under Passenger Seat                         | 40, 46     |
| C250                       | BK    | Under Driver Seat                            | 39, 43     |
| C302                       | BK    | Center Body                                  | 43         |
| C326                       | WT    | Top of Liftgate                              | 45, 52     |
| C349                       | BK    | Right Rear Quarter Panel                     | 47, 48     |
| C352                       | BK    | Right Side of Frame in Front of Fuel<br>Tank | 9, 53      |
| C361                       | WT    | Right Kick Panel                             | 46, 50     |
| C362                       | BK    | Right Kick Panel                             | 46, 50     |
| C363                       | WT    | Left Side Instrument Panel                   | 35, 50     |
| C364                       | BK    | Left Side Instrument Panel                   | 35, 50     |
| C365                       | WT    | Right Side B-Pillar                          | 47, 51     |
| C366                       | WT    | Left Side B-Pillar                           | 44, 51     |
| Capacitor-Ignition         | BK    | Right Side Engine Compartment                | 17         |
| Clockspring C1             | WT    | At Steering Column                           | 32         |
| Clockspring C2             | BK    | Steering Wheel                               | 34         |
| Clockspring C3             | BK    | Steering Wheel                               | 34         |
| Clockspring C4             | YL    | At Steering Column                           | 32         |
| Cluster C1                 | GY    | Left Side of Instrument Panel                | 31         |
| Cluster C2                 | GY    | Left Side of Instrument Panel                | 31         |
| Cluster C3                 | WT    | Left Side of Instrument Panel                | 31         |
| Clutch-A/C Compressor      | BK    | At A/C Compressor                            | 11, 15, 16 |
| Coil-Ignition-No. 1 (3.7L) | BK    | Left Top Engine                              | 10         |
| Coil-Ignition-No. 1 (4.7L) | BK    | Left Top Engine                              | 14         |
| Coil-Ignition-No. 1 (5.7L) | BK    | Left Top Engine                              | 24         |
| Coil-Ignition-No. 2 (3.7L) | BK    | Right Top Engine                             | 11         |
| Coil-Ignition-No. 2 (4.7L) | BK    | Right Top Engine                             | 15         |
| Coil-Ignition-No. 2 (5.7L) | BK    | Right Top Engine                             | 25         |

| CONNECTOR NAME/<br>NUMBER        | COLOR | LOCATION                           | FIG.               |
|----------------------------------|-------|------------------------------------|--------------------|
| Coil-Ignition-No. 3 (3.7L)       | BK    | Left Top Engine                    | 10                 |
| Coil-Ignition-No. 3 (4.7L)       | ВК    | Left Top Engine                    | 14                 |
| Coil-Ignition-No. 3 (5.7L)       | BK    | Left Top Engine                    | 24                 |
| Coil-Ignition-No. 4 (3.7L)       | ВК    | Right Top Engine                   | 11                 |
| Coil-Ignition-No. 4 (4.7L)       | ВК    | Right Top Engine                   | 15                 |
| Coil-Ignition-No. 4 (5.7L)       | ВК    | Right Top Engine                   | 25                 |
| Coil-Ignition-No. 5 (3.7L)       | ВК    | Left Top Engine                    | 10                 |
| Coil-Ignition-No. 5 (4.7L)       | ВК    | Left Top Engine                    | 14                 |
| Coil-Ignition-No. 5 (5.7L)       | ВК    | Left Top Engine                    | 24                 |
| Coil-Ignition-No. 6 (3.7L)       | ВК    | Right Top Engine                   | 11                 |
| Coil-Ignition-No. 6 (4.7L)       | BK    | Right Top Engine                   | 15                 |
| Coil-Ignition-No. 6 (5.7L)       | ВК    | Right Top Engine                   | 25                 |
| Coil-Ignition-No. 7 (4.7L)       | ВК    | Left Top Engine                    | 14                 |
| Coil-Ignition-No. 7 (5.7L)       | BK    | Left Top Engine                    | 24                 |
| Coil-Ignition-No. 8 (4.7L)       | ВК    | Right Top Engine                   | 15                 |
| Coil-Ignition-No. 8 (5.7L)       | ВК    | Right Top Engine                   | 25                 |
| Control-A/C-Heater C1            | ВК    | Center of Instrument Panel         | 31                 |
| Control-A/C-Heater C2            | ВК    | Center of Instrument Panel         | 31                 |
| Control-A/C-Heater C3            | ВК    | Center of Instrument Panel         | 31                 |
| Control-A/C-Heater-Rear          | ВК    | Center Console                     | 38                 |
| Data Link Connector              | BK    | Lower Left Instrument Panel        | 28, 31             |
| Fan Module-Condenser<br>Cooling  | BK    | Front Center of Engine Compartment | 9                  |
| Generator                        | GY    | At Generator                       | 11, 15, 16, 21, 22 |
| Glass-Liftgate-Heated            | -     | At Liftgate                        | 52                 |
| Glass-Liftgate-Heated Ground     | -     | At Liftgate                        | 52                 |
| Heater-Cushion Pad-Driver        | GY    | Under Driver Seat                  | 39                 |
| Heater-Cushion Pad-<br>Passenger | GY    | Under Passenger Seat               | 40                 |
| Heater-Seat Back-Driver          | -     | Driver Seat                        | 39                 |
| Heater-Seat Back-Passenger       | -     | Passenger Seat                     | 40                 |
| Horn No. 1                       | BK    | In front of Left Radiator          | 3                  |
| Horn No. 2                       | ВК    | In Front of Left Radiator          | 3                  |
| Injector-Fuel-No. 1 (3.7L)       | ВК    | Left Top Engine                    | 10                 |
| Injector-Fuel-No. 1 (4.7L)       | ВК    | Left Top Engine                    | 14                 |
| Injector-Fuel-No. 1 (5.7L)       | ВК    | Left Top Engine                    | 24                 |
| Injector-Fuel-No. 2 (3.7L)       | ВК    | Right Top Engine                   | 11                 |
| Injector-Fuel-No. 2 (4.7L)       | ВК    | Right Top Engine                   | 15                 |
| Injector-Fuel-No. 2 (5.7L)       | ВК    | Right Top Engine                   | 25                 |
| Injector-Fuel-No. 3 (3.7L)       | ВК    | Left Top Engine                    | 10                 |
| Injector-Fuel-No. 3 (4.7L)       | ВК    | Left Top Engine                    | 14                 |
| Injector-Fuel-No. 3 (5.7L)       | BK    | Left Top Engine                    | 24                 |

| CONNECTOR NAME/<br>NUMBER               | COLOR | LOCATION                           | FIG.       |
|-----------------------------------------|-------|------------------------------------|------------|
| Radio C1                                | GY    | Rear of Radio                      | 31         |
| Radio C2                                | GY    | Rear of Radio                      | 31         |
| Receiver-Satellite                      | BK    | Left Rear Quarter Panel            | 45         |
| Relay-Adjustable Pedals                 | -     | In Module-Power Distribution       | 8          |
| Relay-Trailer Tow Left                  | -     | In Module-Power Distribution       | 8          |
| Relay-Trailer Tow Right                 | -     | In Module-Power Distribution       | 8          |
| Resistor-Blower Motor-Front<br>(MTC)    | BK    | Front HVAC Unit                    | 27         |
| Resistor-Blower Motor-Rear              | NAT   | Rear HVAC Unit                     | 48         |
| Resistor-Condenser Fan                  |       | Front Center Engine Compartment    | 9          |
| Seat Belt-Tensioner-Driver              | BK    | Base of Left B-Pillar              | 44         |
| Seat Belt-Tensioner-<br>Passenger       | BK    | Base of Right B-Pillar             | 47         |
| Sensor-Accelerator Pedal<br>Position    | BK    | Center of Instrument Panel         | 29         |
| Sensor-Adjustable Pedals                |       | Near Adjustable Pedals             | 28         |
| Sensor-Ambient Air<br>Temperature       | BK    | Front Center of Engine Compartment | 2          |
| Sensor-Battery Temperature              | BK    | Left Rear Engine Compartment       | 4          |
| Sensor-Brake Fluid Level                | BK    | Left Rear Engine Compartment       | 8          |
| Sensor-Camshaft Position (3.7L)         | GY    | Right Front Side of Engine         | 6          |
| Sensor-Camshaft Position<br>(4.7L)      | GY    | Right Front Side of Engine         | 18         |
| Sensor-Camshaft Position (5.7L)         | GY    | Right Front Side of Engine         | 23         |
| Sensor-Crankshaft Position (3.7L)       | BK    | Right Front Side of Engine         | 6          |
| Sensor-Crankshaft Position (4.7L)       | BK    | Right Front Side of Engine         | 18         |
| Sensor-Crankshaft Position (5.7L)       | BK    | Right Front Side of Engine         | 23         |
| Sensor-Engine Coolant<br>Temperature    | BK    | Right Front Side of Engine         | 11, 15, 16 |
| Sensor-Evaporator<br>Temperature        | BK    | Front HVAC Unit                    | 27         |
| Sensor-Front Impact-Left                | YL    | Left Front of Engine Compartment   | 2          |
| Sensor-Front Impact-Right               | YL    | Right Front of Engine Compartment  | 2          |
| Sensor-G                                | BK    | Right Side of Instrument Panel     | 29         |
| Sensor-Infrared                         | BK    | Near T/O For Lamp-Dome-Front       | 42         |
| Sensor-Input Speed                      | BK    | Right Front of Transmission        | 13, 18, 26 |
| Sensor-Intake Air<br>Temperature (3.7L) | GY    | At Throttle Body                   | 10         |
| Sensor-Intake Air<br>Temperature (4.7L) | GY    | At Throttle Body                   | 14         |