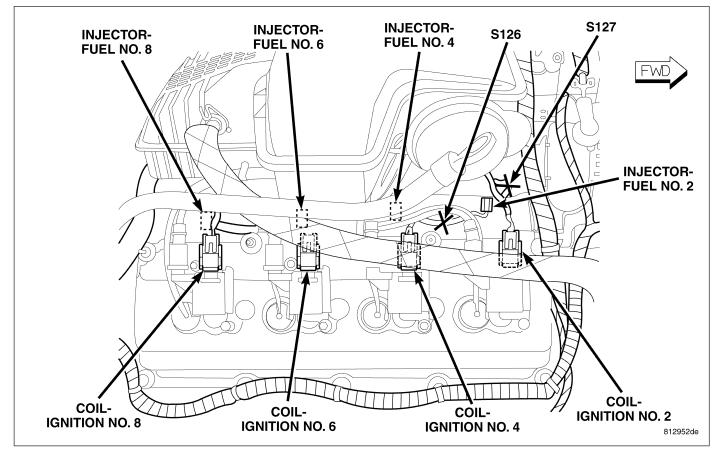

| CONNECTOR NAME/<br>NUMBER        | COLOR | LOCATION                           | FIG.               |
|----------------------------------|-------|------------------------------------|--------------------|
| Coil-Ignition-No. 3 (3.7L)       | BK    | Left Top Engine                    | 10                 |
| Coil-Ignition-No. 3 (4.7L)       | ВК    | Left Top Engine                    | 14                 |
| Coil-Ignition-No. 3 (5.7L)       | BK    | Left Top Engine                    | 24                 |
| Coil-Ignition-No. 4 (3.7L)       | ВК    | Right Top Engine                   | 11                 |
| Coil-Ignition-No. 4 (4.7L)       | ВК    | Right Top Engine                   | 15                 |
| Coil-Ignition-No. 4 (5.7L)       | ВК    | Right Top Engine                   | 25                 |
| Coil-Ignition-No. 5 (3.7L)       | ВК    | Left Top Engine                    | 10                 |
| Coil-Ignition-No. 5 (4.7L)       | ВК    | Left Top Engine                    | 14                 |
| Coil-Ignition-No. 5 (5.7L)       | ВК    | Left Top Engine                    | 24                 |
| Coil-Ignition-No. 6 (3.7L)       | ВК    | Right Top Engine                   | 11                 |
| Coil-Ignition-No. 6 (4.7L)       | BK    | Right Top Engine                   | 15                 |
| Coil-Ignition-No. 6 (5.7L)       | ВК    | Right Top Engine                   | 25                 |
| Coil-Ignition-No. 7 (4.7L)       | ВК    | Left Top Engine                    | 14                 |
| Coil-Ignition-No. 7 (5.7L)       | BK    | Left Top Engine                    | 24                 |
| Coil-Ignition-No. 8 (4.7L)       | ВК    | Right Top Engine                   | 15                 |
| Coil-Ignition-No. 8 (5.7L)       | ВК    | Right Top Engine                   | 25                 |
| Control-A/C-Heater C1            | ВК    | Center of Instrument Panel         | 31                 |
| Control-A/C-Heater C2            | ВК    | Center of Instrument Panel         | 31                 |
| Control-A/C-Heater C3            | ВК    | Center of Instrument Panel         | 31                 |
| Control-A/C-Heater-Rear          | ВК    | Center Console                     | 38                 |
| Data Link Connector              | BK    | Lower Left Instrument Panel        | 28, 31             |
| Fan Module-Condenser<br>Cooling  | BK    | Front Center of Engine Compartment | 9                  |
| Generator                        | GY    | At Generator                       | 11, 15, 16, 21, 22 |
| Glass-Liftgate-Heated            | -     | At Liftgate                        | 52                 |
| Glass-Liftgate-Heated Ground     | -     | At Liftgate                        | 52                 |
| Heater-Cushion Pad-Driver        | GY    | Under Driver Seat                  | 39                 |
| Heater-Cushion Pad-<br>Passenger | GY    | Under Passenger Seat               | 40                 |
| Heater-Seat Back-Driver          | -     | Driver Seat                        | 39                 |
| Heater-Seat Back-Passenger       | -     | Passenger Seat                     | 40                 |
| Horn No. 1                       | BK    | In front of Left Radiator          | 3                  |
| Horn No. 2                       | ВК    | In Front of Left Radiator          | 3                  |
| Injector-Fuel-No. 1 (3.7L)       | ВК    | Left Top Engine                    | 10                 |
| Injector-Fuel-No. 1 (4.7L)       | ВК    | Left Top Engine                    | 14                 |
| Injector-Fuel-No. 1 (5.7L)       | ВК    | Left Top Engine                    | 24                 |
| Injector-Fuel-No. 2 (3.7L)       | ВК    | Right Top Engine                   | 11                 |
| Injector-Fuel-No. 2 (4.7L)       | ВК    | Right Top Engine                   | 15                 |
| Injector-Fuel-No. 2 (5.7L)       | ВК    | Right Top Engine                   | 25                 |
| Injector-Fuel-No. 3 (3.7L)       | ВК    | Left Top Engine                    | 10                 |
| Injector-Fuel-No. 3 (4.7L)       | ВК    | Left Top Engine                    | 14                 |
| Injector-Fuel-No. 3 (5.7L)       | BK    | Left Top Engine                    | 24                 |

| CONNECTOR NAME/<br>NUMBER                 | COLOR | LOCATION                      | FIG.       |
|-------------------------------------------|-------|-------------------------------|------------|
| Injector-Fuel-No. 4 (3.7L)                | BK    | Right Top Engine              | 11         |
| Injector-Fuel-No. 4 (4.7L)                | ВК    | Right Top Engine              | 15         |
| Injector-Fuel-No. 4 (5.7L)                | ВК    | Right Top Engine              | 25         |
| Injector-Fuel-No. 5 (3.7L)                | BK    | Left Top Engine               | 10         |
| Injector-Fuel-No. 5 (4.7L)                | ВК    | Left Top Engine               | 14         |
| Injector-Fuel-No. 5 (5.7L)                | ВК    | Left Top Engine               | 24         |
| Injector-Fuel-No. 6 (3.7L)                | BK    | Right Top Engine              | 11         |
| Injector-Fuel-No. 6 (4.7L)                | BK    | Right Top Engine              | 15         |
| Injector-Fuel-No. 6 (5.7L)                | ВК    | Right Top Engine              | 25         |
| Injector-Fuel-No. 7 (4.7L)                | ВК    | Left Top Engine               | 14         |
| Injector-Fuel-No. 7 (5.7L)                | BK    | Left Top Engine               | 24         |
| Injector-Fuel-No. 8 (4.7L)                | BK    | Right Top Engine              | 15         |
| Injector-Fuel-No. 8 (5.7L)                | BK    | Right Top Engine              | 25         |
| Junction Block C1                         | GY    | Lower Left Kick Panel         | 31         |
| Junction Block C2                         | BR    | Lower Left Kick Panel         | 28, 31     |
| Junction Block C3                         | ВК    | Lower Left Kick Panel         | 28, 31, 35 |
| Junction Block C4                         | GY    | Lower Left Kick Panel         | 28, 31     |
| Junction Block C5                         | BL    | Lower Left Kick Panel         | 31         |
| Lamp-Center Bezel                         | BK    | At Cigar Lighter              | 31         |
| Lamp-Dome-Front                           | WT    | Headliner Front               | 42         |
| Lamp-Dome-Rear                            | BK    | Headliner Rear                | 42         |
| Lamp-Fog-Left Front                       | GY    | Left Front Fender             | 1          |
| Lamp-Fog-Right Front                      | GY    | Right Front Fender            | 1          |
| Lamp-Headlamp-Left                        | DK GN | Left Front Headlamp Assembly  | 1          |
| Lamp-Headlamp-Right                       | DK GN | Right Front Headlamp Assembly | 1          |
| Lamp-High Mounted Stop                    | BK    | Top of Liftgate               | 45, 52, 57 |
| Lamp-License Plate                        | WT    | At Rear License Plate         | 52         |
| Lamp-Liftgate                             | BK    | At Liftgate                   | 52         |
| Lamp-Park/Turn-Left Front                 | BK    | At Left Headlamp Assembly     | 1          |
| Lamp-Park/Turn-Right Front                | BK    | At Right Headlamp Assembly    | 1          |
| Lamp-Passenger Airbag<br>On/Off Indicator | ВК    | Instrument Panel              | 29         |
| Lamp-Reading-Front                        | BK    | At Lamp                       | 42         |
| Lamp-Side Marker-Left Front               | BK    | At Left Headlamp Assembly     | 1          |
| Lamp-Side Marker-Right<br>Front           | BK    | At Right Headlamp Assembly    | 1          |
| Lamp-Tail/Stop/Turn-Left                  | BK    | At Left Tail Lamp Assembly    | 56         |
| Lamp-Tail/Stop/Turn-Right                 | BK    | At Right Tail Lamp Assembly   | 44, 56     |
| Lamp-Vanity-Left                          | BK    | Left Sunvisor                 | 42         |
| Lamp-Vanity-Right                         | BK    | Right Sunvisor                | 42         |
| Latch-Door-Left Front                     | BK    | At Latch                      | 50         |
| Latch-Door-Left Rear                      | ВК    | At Latch                      | 51         |

#### SPLICES

| SPLICE      | LOCATION                                    | FIG.       |
|-------------|---------------------------------------------|------------|
| S102        | Near T/O for Sensor-Oxygen-Right Front      | 13, 19     |
| S103        | Near T/O for Injector-Fuel No. 8            | 11, 15, 22 |
| S104        | Near T/O for Input Sensor-Speed             | 13, 19     |
| S105        | Near T/O for Sensor-MAP                     | 11, 15, 23 |
| S106        | Near T/O for Sensor-Input Speed             | 13, 18, 26 |
| S107        | Near T/O for Sensor-Oxygen-Right Front      | 13, 19, 26 |
| S108        | Near T/O for Module-Powertrain Control C4   | 17         |
| S109        | Near T/O for Module-Powertrain Control C4   | 17         |
| S110        | On Battery Harness Near Battery             | 5          |
| S113        | Near T/O for Sensor-Ambient Air Temperature | 2          |
| S114        | Near T/O for Sensor-Ambient Air Temperature | 2          |
| S115        | Near T/O for Sensor-Ambient Air Temperature | 2          |
| S117        | Near T/O for Sensor-Front Impact-Left       | 2          |
| S118        | Near T/O for Sensor-Front Impact-Left       | 2          |
| S119        | Near T/O for Servo-Speed Control            | 8          |
| S120        | Near T/O for Module-Antilock Brakes         | 9          |
| S121        | Near T/O for Module-Antilock Brakes         | 9          |
| S122        | Near T/O for Solenoid-Proportional Purge    | 9          |
| S123        | Near T/O for C201                           | 31         |
| S124        | Near T/O for Junction Block C5              | 31         |
| S125        | Near T/O for Junction Block C5              | 31         |
| S126        | Right Side Engine                           | 25         |
| S127        | Right Side Engine                           | 25         |
| S128        | Left Side Engine                            | 24         |
| S129        | Left Side Engine                            | 24         |
| S130        | Left Side Engine                            | 24         |
| S131        | Left Side Engine Compartment                | 8          |
| S132        | Left Side Engine Compartment                | 8          |
| S133        | Left Side Engine Compartment                | 8          |
| S134        | Near T/O For Injector-Fuel No. 5            | 10, 14     |
| S141 (4.7L) | Near Positive Battery Terminal              | 5          |
| S141 (5.7L) | Near Positive Battery Terminal              | 22         |
| S176        | Near T/O For C108                           | 4          |
| S184        | Engine Harness near T/O for C108            | 17         |
| S185        | Near T/O for Injector-Fuel No. 4            | 11, 15     |
| S186        | Near T/O to Motor-IAC                       | 10, 14     |
| S187        | Near T/O for Module-Power Distribution C1   | 8          |
| S188        | On HVAC Unit Near T/O for C202              | 27         |
| S200        | Near T/O for Airbag-Passenger Squib         | 29         |
| S201        | Near T/O For Switch-Overdrive               | 32         |
| S202        | Left Front Instrument Panel                 | 28         |