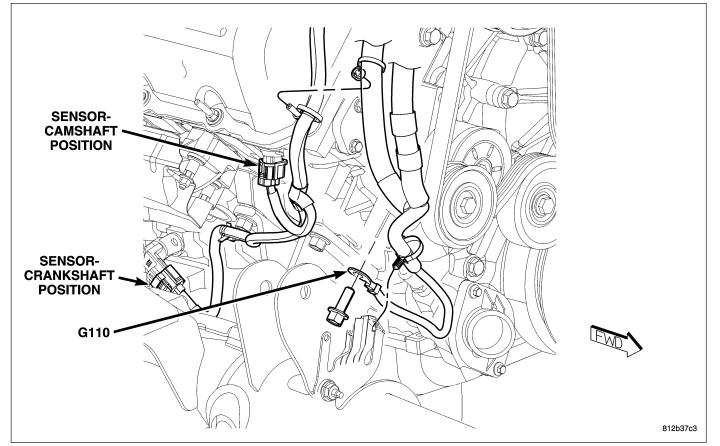

| CONNECTOR NAME/<br>NUMBER               | COLOR | LOCATION                           | FIG.       |
|-----------------------------------------|-------|------------------------------------|------------|
| Radio C1                                | GY    | Rear of Radio                      | 31         |
| Radio C2                                | GY    | Rear of Radio                      | 31         |
| Receiver-Satellite                      | BK    | Left Rear Quarter Panel            | 45         |
| Relay-Adjustable Pedals                 | -     | In Module-Power Distribution       | 8          |
| Relay-Trailer Tow Left                  | -     | In Module-Power Distribution       | 8          |
| Relay-Trailer Tow Right                 | -     | In Module-Power Distribution       | 8          |
| Resistor-Blower Motor-Front<br>(MTC)    | BK    | Front HVAC Unit                    | 27         |
| Resistor-Blower Motor-Rear              | NAT   | Rear HVAC Unit                     | 48         |
| Resistor-Condenser Fan                  |       | Front Center Engine Compartment    | 9          |
| Seat Belt-Tensioner-Driver              | BK    | Base of Left B-Pillar              | 44         |
| Seat Belt-Tensioner-<br>Passenger       | BK    | Base of Right B-Pillar             | 47         |
| Sensor-Accelerator Pedal<br>Position    | BK    | Center of Instrument Panel         | 29         |
| Sensor-Adjustable Pedals                |       | Near Adjustable Pedals             | 28         |
| Sensor-Ambient Air<br>Temperature       | BK    | Front Center of Engine Compartment | 2          |
| Sensor-Battery Temperature              | BK    | Left Rear Engine Compartment       | 4          |
| Sensor-Brake Fluid Level                | BK    | Left Rear Engine Compartment       | 8          |
| Sensor-Camshaft Position (3.7L)         | GY    | Right Front Side of Engine         | 6          |
| Sensor-Camshaft Position<br>(4.7L)      | GY    | Right Front Side of Engine         | 18         |
| Sensor-Camshaft Position (5.7L)         | GY    | Right Front Side of Engine         | 23         |
| Sensor-Crankshaft Position (3.7L)       | BK    | Right Front Side of Engine         | 6          |
| Sensor-Crankshaft Position (4.7L)       | BK    | Right Front Side of Engine         | 18         |
| Sensor-Crankshaft Position (5.7L)       | BK    | Right Front Side of Engine         | 23         |
| Sensor-Engine Coolant<br>Temperature    | BK    | Right Front Side of Engine         | 11, 15, 16 |
| Sensor-Evaporator<br>Temperature        | BK    | Front HVAC Unit                    | 27         |
| Sensor-Front Impact-Left                | YL    | Left Front of Engine Compartment   | 2          |
| Sensor-Front Impact-Right               | YL    | Right Front of Engine Compartment  | 2          |
| Sensor-G                                | BK    | Right Side of Instrument Panel     | 29         |
| Sensor-Infrared                         | BK    | Near T/O For Lamp-Dome-Front       | 42         |
| Sensor-Input Speed                      | BK    | Right Front of Transmission        | 13, 18, 26 |
| Sensor-Intake Air<br>Temperature (3.7L) | GY    | At Throttle Body                   | 10         |
| Sensor-Intake Air<br>Temperature (4.7L) | GY    | At Throttle Body                   | 14         |

#### GROUNDS

| GROUND | LOCATION                              | FIG.       |
|--------|---------------------------------------|------------|
| G100   | Right Side Engine Compartment         | 17         |
| G102   | Left Front Frame                      | 9          |
| G110   | Right Front Engine                    | 6          |
| G111   | Right Engine Compartment Near Battery | 5          |
| G112   | Right Front Engine Compartment        | 4          |
| G113   | Left Front Engine Compartment         | 8          |
| G114   | Left Front Engine Compartment         | 8          |
| G201   | Center Body                           | 43         |
| G207   | Right Lower Kick Panel                | 36         |
| G208   | Left Lower Kick Panel                 | 28, 31, 36 |
| G210   | Right Lower Kick Panel                | 36         |
| G304   | Left Rear Quarter Panel               | 45         |
| G305   | Left Front Frame                      | 9          |
| G306   | Center Body                           | 43         |

- HB

Fig. 2 ENGINE COMPARTMENT - FRONT

Fig. 3 ENGINE COMPARTMENT - TOP LEFT FRONT

Fig. 4 ENGINE COMPARTMENT - RIGHT

Fig. 5 BATTERY

Fig. 6 LOWER RIGHT FRONT ENGINE (3.7L/4.7L)

Fig. 7 PDC AND IPM POWER CONNECTIONS