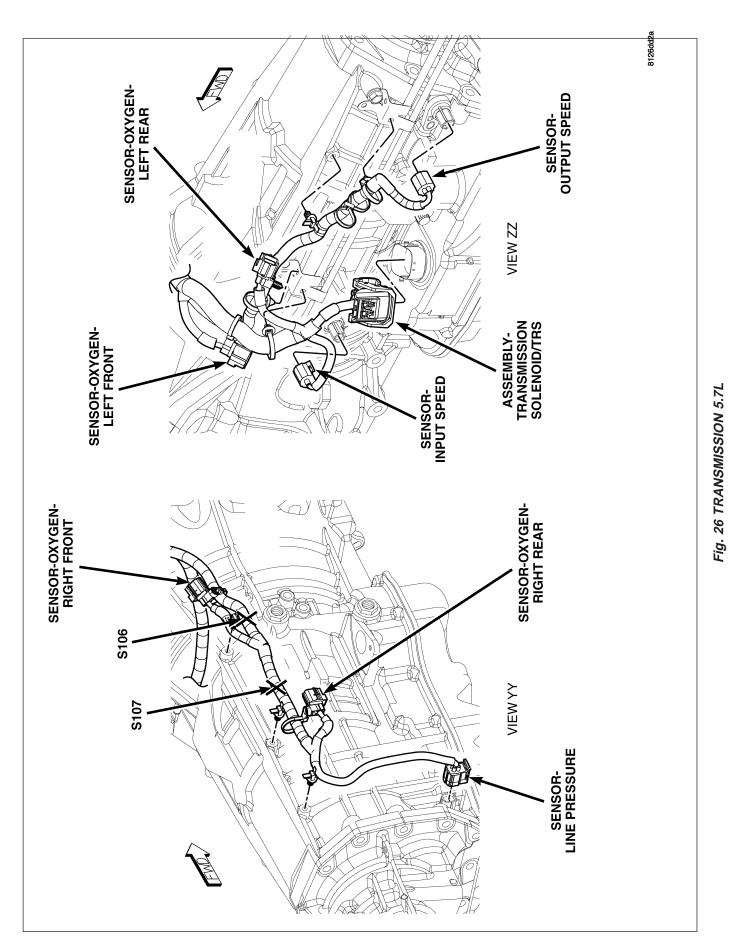

#### **CONNECTORS**

| CONNECTOR NAME/<br>NUMBER                    | COLOR | LOCATION                   | FIG.       |
|----------------------------------------------|-------|----------------------------|------------|
| Actuator-Blend Door-Front                    | GY    | Front HVAC Unit            | 27         |
| Actuator-Blend Door-Rear                     | GY    | Rear HVAC Unit             | 48         |
| Actuator-Mode Door-Floor to<br>Defrost-Front | GY    | Front HVAC Unit            | 27         |
| Actuator-Mode Door-Floor to<br>Panel-Front   | GY    | Front HVAC Unit            | 27         |
| Actuator-Mode Door-Rear                      | GY    | Rear HVAC Unit             | 48         |
| Actuator-Recirculation<br>Door-Front         | GY    | Front HVAC Unit            | 27         |
| Airbag-Driver Squib 1                        | TAN   | Steering Wheel             | 33         |
| Airbag-Driver Squib 2                        | BK    | Steering Wheel             | 33         |
| Airbag-Passenger Squib                       | YL    | Right Instrument Panel     | 29         |
| Airbag-Side Curtain-Left                     | YL    | Left Side B-Pillar         | 44         |
| Airbag-Side Curtain-Right                    | YL    | Right Side B-Pillar        | 47         |
| Amplifier-Radio C1                           | NAT   | Right Lower Kick Panel     | 36, 46     |
| Amplifier-Radio C2                           | WT    | Right Lower Kick Panel     | 36         |
| Antenna-Radio                                | -     | Right Lower Kick Panel     | 37         |
| Antenna-Receiver Satellite                   | -     | Rear of Roof               | 45         |
| Assembly-EGR Valve                           | BK    | Right Front of Engine      | 22, 23     |
| Assembly-Natural Vacuum<br>Leak Detection    | ВК    | Left Side of Fuel Tank     | 53         |
| Assembly-Shift Motor/Mode<br>Sensor          | GY    | Front of Transfer Case     | 20         |
| Assembly-Transmission<br>Solenoid/TRS        | BK    | Right Side of Transmission | 13, 18, 26 |

| CONNECTOR NAME/<br>NUMBER               | COLOR | LOCATION                           | FIG.       |
|-----------------------------------------|-------|------------------------------------|------------|
| Radio C1                                | GY    | Rear of Radio                      | 31         |
| Radio C2                                | GY    | Rear of Radio                      | 31         |
| Receiver-Satellite                      | BK    | Left Rear Quarter Panel            | 45         |
| Relay-Adjustable Pedals                 | -     | In Module-Power Distribution       | 8          |
| Relay-Trailer Tow Left                  | -     | In Module-Power Distribution       | 8          |
| Relay-Trailer Tow Right                 | -     | In Module-Power Distribution       | 8          |
| Resistor-Blower Motor-Front<br>(MTC)    | BK    | Front HVAC Unit                    | 27         |
| Resistor-Blower Motor-Rear              | NAT   | Rear HVAC Unit                     | 48         |
| Resistor-Condenser Fan                  |       | Front Center Engine Compartment    | 9          |
| Seat Belt-Tensioner-Driver              | BK    | Base of Left B-Pillar              | 44         |
| Seat Belt-Tensioner-<br>Passenger       | BK    | Base of Right B-Pillar             | 47         |
| Sensor-Accelerator Pedal<br>Position    | BK    | Center of Instrument Panel         | 29         |
| Sensor-Adjustable Pedals                |       | Near Adjustable Pedals             | 28         |
| Sensor-Ambient Air<br>Temperature       | BK    | Front Center of Engine Compartment | 2          |
| Sensor-Battery Temperature              | BK    | Left Rear Engine Compartment       | 4          |
| Sensor-Brake Fluid Level                | BK    | Left Rear Engine Compartment       | 8          |
| Sensor-Camshaft Position (3.7L)         | GY    | Right Front Side of Engine         | 6          |
| Sensor-Camshaft Position<br>(4.7L)      | GY    | Right Front Side of Engine         | 18         |
| Sensor-Camshaft Position (5.7L)         | GY    | Right Front Side of Engine         | 23         |
| Sensor-Crankshaft Position (3.7L)       | BK    | Right Front Side of Engine         | 6          |
| Sensor-Crankshaft Position (4.7L)       | BK    | Right Front Side of Engine         | 18         |
| Sensor-Crankshaft Position (5.7L)       | BK    | Right Front Side of Engine         | 23         |
| Sensor-Engine Coolant<br>Temperature    | BK    | Right Front Side of Engine         | 11, 15, 16 |
| Sensor-Evaporator<br>Temperature        | BK    | Front HVAC Unit                    | 27         |
| Sensor-Front Impact-Left                | YL    | Left Front of Engine Compartment   | 2          |
| Sensor-Front Impact-Right               | YL    | Right Front of Engine Compartment  | 2          |
| Sensor-G                                | BK    | Right Side of Instrument Panel     | 29         |
| Sensor-Infrared                         | BK    | Near T/O For Lamp-Dome-Front       | 42         |
| Sensor-Input Speed                      | BK    | Right Front of Transmission        | 13, 18, 26 |
| Sensor-Intake Air<br>Temperature (3.7L) | GY    | At Throttle Body                   | 10         |
| Sensor-Intake Air<br>Temperature (4.7L) | GY    | At Throttle Body                   | 14         |

| CONNECTOR NAME/<br>NUMBER                | COLOR | LOCATION                                  | FIG.           |
|------------------------------------------|-------|-------------------------------------------|----------------|
| Sensor-Knock (3.7L/4.7L)                 | BK    | Left Rear of Engine                       | 10             |
| Sensor Knock No. 1 (5.7L)                | BK    | Left Side of Engine                       | 23             |
| Sensor-Knock No. 2 (5.7L)                | BK    | Right Side of Engine                      | 23             |
| Sensor-Line Pressure                     | BK    | Left Rear of Transmission                 | 19, 26         |
| Sensor-MAP                               | GY    | Right Front Side of Engine                | 11, 15, 16     |
| Sensor-Output Speed                      | BK    | Right Rear of Transmission                | 13, 18, 20, 26 |
| Sensor-Oxygen-Left Front<br>(3.7L)       | ВК    | Left Front of Transmission                | 10             |
| Sensor-Oxygen-Left Front<br>(4.7L)       | BK    | Left Front of Transmission                | 14, 20         |
| Sensor-Oxygen-Left Front<br>(5.7L)       | BK    | Left Front of Transmission                | 26             |
| Sensor-Oxygen-Left Rear                  | BK    | Left Rear of Transmission                 | 13, 18, 20, 26 |
| Sensor-Oxygen-Right Front                | BK    | Right Front of Transmission               | 13, 19, 26     |
| Sensor-Oxygen-Right Rear                 | BK    | Right Rear of Transmission                | 13, 19, 26     |
| Sensor-Seat Track Position-<br>Dirver    | DK GY | Under Driver Seat                         | 39             |
| Sensor-Seat Track Position-<br>Passenger | DK GY | Right Side Under Passenger Seat           | 40             |
| Sensor-Seat Weight-Left<br>Front         | ВК    | Left Front Under Passenger Seat           | 40             |
| Sensor-Seat Weight-Left Rear             | BK    | Left Rear Under Passenger Seat            | 40             |
| Sensor-Seat Weight-Right<br>Front        | BK    | Right Front Under Passenger Seat          | 40             |
| Sensor-Seat Weight-Right<br>Rear         | ВК    | Right Rear Under Passenger Seat           | 40             |
| Sensor-Side Impact-Left 1                | YL    | Left Side Near B-Pillar                   | 44             |
| Sensor-Side Impact-Left 2                | YL    | Left Side Body Behind Left Rear Door      | 44             |
| Sensor-Side Impact-Left 3                | YL    | Left Rear Quarter Panel                   | 44             |
| Sensor-Side Impact-Right 1               | YL    | Right Side Near B-Pillar                  | 47             |
| Sensor-Side Impact-Right 2               | YL    | Right Side Body Behind Right Rear<br>Door | 47             |
| Sensor-Side Impact-Right 3               | YL    | Right Rear Quarter Panel                  | 47             |
| Sensor-Sun                               | BK    | Right Side of Instrument Panel            | 29             |
| Sensor-Throttle Position<br>(3.7L)       | NAT   | At Throttle Body                          | 10             |
| Sensor-Throttle Position<br>(4.7L)       | NAT   | At Throttle Body                          | 14             |
| Sensor-Transmission Range                | LT GN | Left Side of Transmission                 | 13             |
| Sensor-Washer Fluid<br>Level-Front Rear  | GY    | Left Front of Engine Compartment          | 2              |
| Sensor-Wheel Speed-ABS-<br>Left Front    | ВК    | Left Front Wheel                          | 9              |
| Sensor-Wheel Speed-ABS-<br>Left Rear     | BK    | Left Rear Wheel                           | 54             |

#### SPLICES

| SPLICE      | LOCATION                                    | FIG.       |
|-------------|---------------------------------------------|------------|
| S102        | Near T/O for Sensor-Oxygen-Right Front      | 13, 19     |
| S103        | Near T/O for Injector-Fuel No. 8            | 11, 15, 22 |
| S104        | Near T/O for Input Sensor-Speed             | 13, 19     |
| S105        | Near T/O for Sensor-MAP                     | 11, 15, 23 |
| S106        | Near T/O for Sensor-Input Speed             | 13, 18, 26 |
| S107        | Near T/O for Sensor-Oxygen-Right Front      | 13, 19, 26 |
| S108        | Near T/O for Module-Powertrain Control C4   | 17         |
| S109        | Near T/O for Module-Powertrain Control C4   | 17         |
| S110        | On Battery Harness Near Battery             | 5          |
| S113        | Near T/O for Sensor-Ambient Air Temperature | 2          |
| S114        | Near T/O for Sensor-Ambient Air Temperature | 2          |
| S115        | Near T/O for Sensor-Ambient Air Temperature | 2          |
| S117        | Near T/O for Sensor-Front Impact-Left       | 2          |
| S118        | Near T/O for Sensor-Front Impact-Left       | 2          |
| S119        | Near T/O for Servo-Speed Control            | 8          |
| S120        | Near T/O for Module-Antilock Brakes         | 9          |
| S121        | Near T/O for Module-Antilock Brakes         | 9          |
| S122        | Near T/O for Solenoid-Proportional Purge    | 9          |
| S123        | Near T/O for C201                           | 31         |
| S124        | Near T/O for Junction Block C5              | 31         |
| S125        | Near T/O for Junction Block C5              | 31         |
| S126        | Right Side Engine                           | 25         |
| S127        | Right Side Engine                           | 25         |
| S128        | Left Side Engine                            | 24         |
| S129        | Left Side Engine                            | 24         |
| S130        | Left Side Engine                            | 24         |
| S131        | Left Side Engine Compartment                | 8          |
| S132        | Left Side Engine Compartment                | 8          |
| S133        | Left Side Engine Compartment                | 8          |
| S134        | Near T/O For Injector-Fuel No. 5            | 10, 14     |
| S141 (4.7L) | Near Positive Battery Terminal              | 5          |
| S141 (5.7L) | Near Positive Battery Terminal              | 22         |
| S176        | Near T/O For C108                           | 4          |
| S184        | Engine Harness near T/O for C108            | 17         |
| S185        | Near T/O for Injector-Fuel No. 4            | 11, 15     |
| S186        | Near T/O to Motor-IAC                       | 10, 14     |
| S187        | Near T/O for Module-Power Distribution C1   | 8          |
| S188        | On HVAC Unit Near T/O for C202              | 27         |
| S200        | Near T/O for Airbag-Passenger Squib         | 29         |
| S201        | Near T/O For Switch-Overdrive               | 32         |
| S202        | Left Front Instrument Panel                 | 28         |