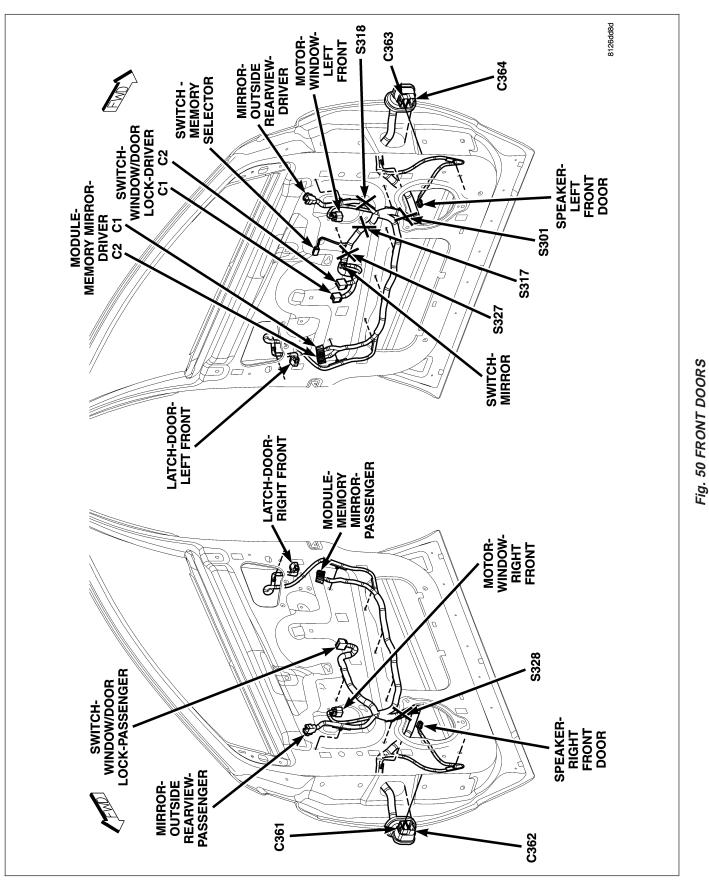

Fig. 37 RIGHT FRONT FENDER

Fig. 38 CENTER CONSOLE

Fig. 39 DRIVER SEAT - BOTTOM

8W - 91 - 45

Fig. 41 PASSENGER SEAT - RIGHT SIDE

S304

S305

0