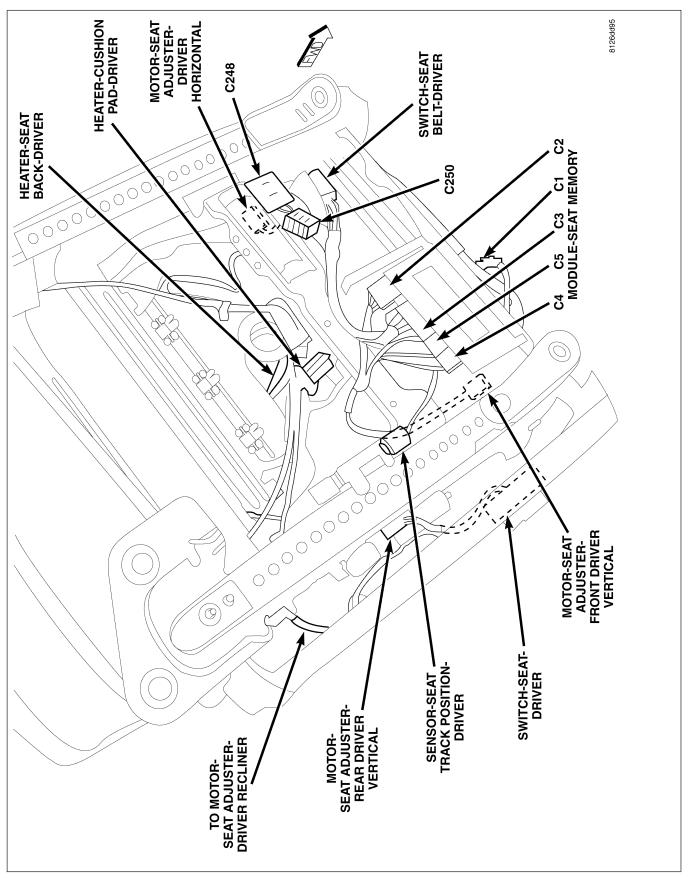

Fig. 37 RIGHT FRONT FENDER

Fig. 38 CENTER CONSOLE

Fig. 39 DRIVER SEAT - BOTTOM

8W - 91 - 45

Fig. 41 PASSENGER SEAT - RIGHT SIDE

S304

S305

0