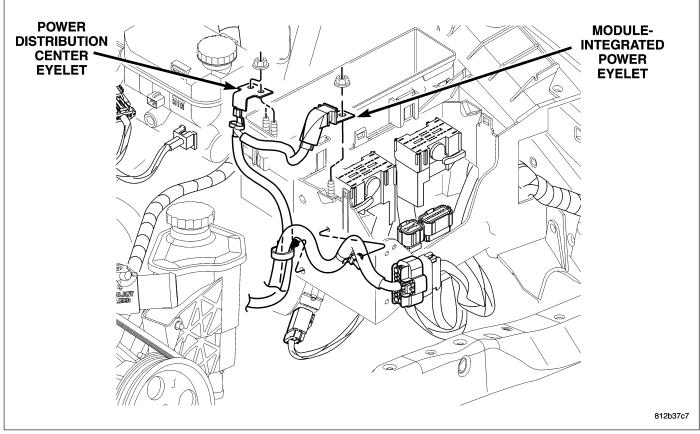

| CONNECTOR NAME/<br>NUMBER                   | COLOR | LOCATION                                | FIG. |
|---------------------------------------------|-------|-----------------------------------------|------|
| Latch-Door-Right Front                      | ВК    | At Latch                                | 50   |
| Latch-Door-Right Rear                       | ВК    | At Latch                                | 51   |
| Latch-Liftgate                              | BK    | At Liftgate                             | 52   |
| Power Outlet-Instrument<br>Panel            | GY    | Center of Instrument Panel              | 31   |
| Media System-Monitor/DVD                    | BK    | At Monitor                              | 42   |
| Mirror-Inside Rearview C1                   | BK    | At Mirror                               | 42   |
| Mirror-Inside Rearview C2                   | BK    | At Mirror                               | 42   |
| Mirror-Outside Rearview-<br>Driver          | ВК    | Left Door                               | 50   |
| Mirror-Outside Rearview-<br>Passenger       | ВК    | Right Door                              | 50   |
| Module-Antilock Brakes                      | BK    | Lower Left Kick Panel                   | 9    |
| Module-Brake Provision                      |       | Left Rear Engine Compartment            | 31   |
| Module-Electronic Overhead                  | BK    | Front Headliner                         | 42   |
| Module-Front Control C1                     | BK    | Left Side Engine Compartment            | 8    |
| Module-Front Control C2                     | BK    | Left Side Engine Compartment            | 8    |
| Module-Front Control IPM                    | -     | At Power Distribution Module            | 8    |
| Module-Fuel Pump                            | LT GY | Top of Fuel Tank                        | 53   |
| Module-Hands Free                           | BK    | Right Side Instrument Panel             | 29   |
| Module-Heated Seat                          | BK    | Right Rear Quarter Panel                | 47   |
| Module-Integrated Power C1                  | GY    | Left Front Engine Compartment           | 8    |
| Module-Integrated Power C2                  | BK    | Left Front Engine Compartment           | 8    |
| Module-Integrated Power<br>Eyelet           | -     | Right Side of Power Distribution Module | 7    |
| Module-Memory Mirror Driver<br>C1           | GY    | Left Front Door                         | 50   |
| Module-Memory Mirror Driver<br>C2           | GY    | Left Front Door                         | 50   |
| Module-Memory Mirror<br>Passenger           |       | Right Front Door                        | 50   |
| Module-Occupant<br>Classification C1        | ВК    | Under Passenger Seat                    | 40   |
| Module-Occupant<br>Classification C2        | ВК    | Under Passenger Seat                    | 40   |
| Module-Occupant Restraint<br>Controller C1  | YL    | Below Center Console                    | 43   |
| Module-Occupant Restraint<br>Controller C2  | YL    | Below Center Console                    | 36   |
| Module-Power-Blower<br>Motor-Front C1 (ATC) |       | Front HVAC unit                         | 27   |
| Module-Power-Blower<br>Motor-Front C2 (ATC) |       | Front HVAC unit                         | 27   |
| Module-Powertrain Control<br>C1             | BK    | Right Front Engine Compartment          | 17   |

| CONNECTOR NAME/<br>NUMBER                    | COLOR | LOCATION                                | FIG. |
|----------------------------------------------|-------|-----------------------------------------|------|
| Module-Powertrain Control<br>C2              | BK/OR | Right Front Engine Compartment          | 17   |
| Module-Powertrain Control<br>C3              | BK/WT | Right Front Engine Compartment          | 4    |
| Module-Powertrain Control<br>C4              | BK/GN | Right Front Engine Compartment          | 17   |
| Module-Seat Memory C1                        | BK    | Under Driver Seat                       | 39   |
| Module-Seat Memory C2                        | BK    | Under Driver Seat                       | 39   |
| Module-Seat Memory C3                        | WT    | Under Driver Seat                       | 39   |
| Module-Seat Memory C4                        | BL    | Under Driver Seat                       | 39   |
| Module-Seat Memory C5                        | BK    | Under Driver Seat                       | 39   |
| Module-Sentry Key Remote<br>Entry            | BK    | At Steering Column                      | 32   |
| Motor-Adjustable Pedals                      | WT    | At Pedals                               | 30   |
| Motor-Blower-Front                           | BK    | Front HVAC Unit                         | 27   |
| Motor-Blower-Rear                            | NAT   | Rear HVAC Unit                          | 48   |
| Motor-IAC (3.7L)                             | BK    | At Throttle Body                        | 10   |
| Motor-IAC (4.7L)                             | ВК    | At Throttle Body                        | 14   |
| Motor-Rear Window Wiper                      | BK    | At Liftgate                             | 52   |
| Motor-Seat Adjuster-Driver<br>Horizontal     | ВК    | Under Driver Seat                       | 39   |
| Motor-Seat Adjuster-Driver<br>Recliner       | ВК    | Under Driver Seat                       | 39   |
| Motor-Seat Adjuster-Front<br>Driver Vertical | BK    | Under Driver Seat                       | 39   |
| Motor-Seat Adjuster-<br>Passenger Horizontal | BK    | Left Side Under Passenger Seat          | 40   |
| Motor-Seat Adjuster-<br>Passenger Recliner   | BK    | Right Side Under Passenger Seat         | 40   |
| Motor-Seat Adjuster-Rear<br>Driver Vertical  | BK    | Under Driver Seat                       | 39   |
| Motor-Sunroof                                | BK    | At Sunroof                              | 49   |
| Motor-Window-Left Front                      | BK    | In Left Front Door                      | 50   |
| Motor-Window-Left Rear                       | BK    | In Left Rear Door                       | 51   |
| Motor-Window-Right Front                     | BK    | In Right Front Door                     | 50   |
| Motor-Window-Right Rear                      | BK    | In Right Rear Door                      | 51   |
| Motor-Windshield Wiper                       | BK    | Near Power Brake Booster                | 8    |
| Power Distribution Center eyelet             | -     | Right Side of Power Distribution Center | 7    |
| Power Outlet-Console                         | GY    | At Console                              | 38   |
| Power Outlet-Instrument<br>Panel             | GY    | Center of Instrument Panel              | 31   |
| Power Outlet-Rear                            | GY    | Right Rear Quarter Panel                | 47   |
| Pump-Auxiliary Coolant                       | BK    | Right Side of Engine Compartment        | 4    |
| Pump Washer-Windshield                       | BK    | Left Front of Engine Compartment        | 2    |

- HB

Fig. 2 ENGINE COMPARTMENT - FRONT

Fig. 3 ENGINE COMPARTMENT - TOP LEFT FRONT

Fig. 4 ENGINE COMPARTMENT - RIGHT

Fig. 5 BATTERY

Fig. 6 LOWER RIGHT FRONT ENGINE (3.7L/4.7L)

Fig. 7 PDC AND IPM POWER CONNECTIONS