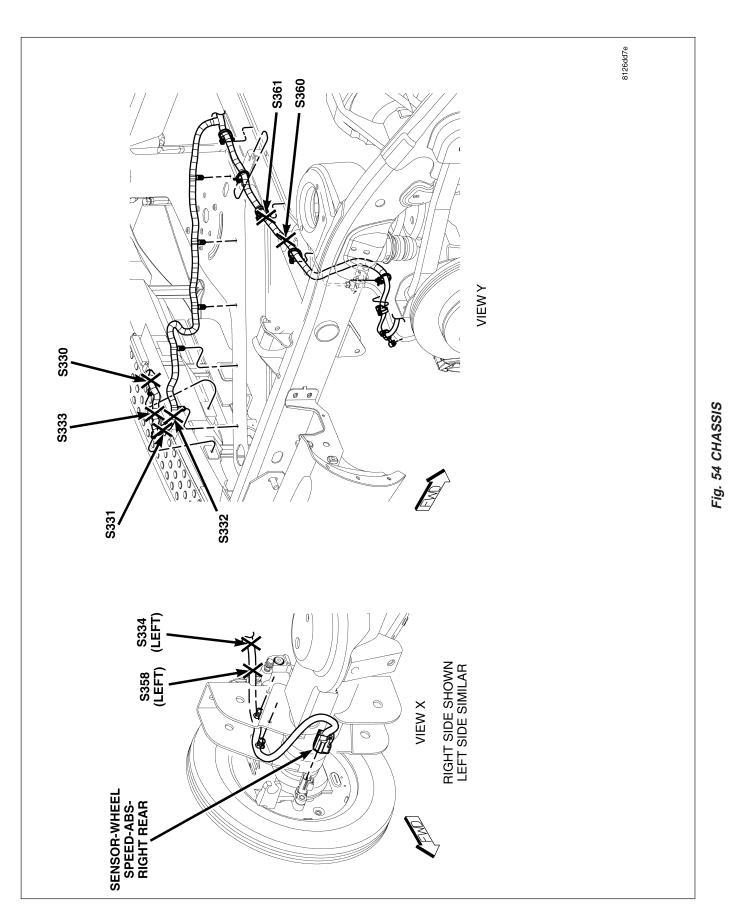

| SPLICE | LOCATION                                            | FIG.   |
|--------|-----------------------------------------------------|--------|
| S203   | Left Front Instrument Panel                         | 28     |
| S204   | Center of Instrument Panel                          | 29     |
| S205   | Near T/O for Airbag-Passenger Squib                 | 29     |
| S206   | Near T/O for Speaker-Tweeter-Left Front             | 29     |
| S207   | Center of Instrument Panel                          | 29     |
| S208   | Center of Instrument Panel                          | 29     |
| S209   | Near T/O for Speaker-Tweeter-Left Front             | 29     |
| S210   | In T/O to Cluster C3                                | 31     |
| S211   | In T/O for Cluster C1                               | 31     |
| S214   | Lower Steering Column                               | 32     |
| S215   | Lower Steering Column                               | 32     |
| S300   | Body Under Rear Door Sill                           | 44, 47 |
| S301   | Left Front Door Near T/O for C364                   | 50     |
| S302   | Body Under Rear Door Sill                           | 44, 47 |
| S303   | Left Body Between A and B-Pillar                    | 43     |
| S304   | Left Body Between A and B-Pillar                    | 43     |
| S305   | Left Body Between A and B-Pillar                    | 43     |
| S306   | Near T/O for Assembly-Natural Vacuum Leak Detection | 53     |
| S307   | Left Body Between A and B-Pillar                    | 43     |
| S308   | Left Body Between A and B-Pillar                    | 43     |
| S309   | Left Body Between A and B-Pillar                    | 43     |
| S310   | Left Body Between A and B-Pillar                    | 43     |
| S311   | Near T/O for C250                                   | 43     |
| S312   | Near T/O for C250                                   | 43     |
| S313   | Near T/O for G306                                   | 43     |
| S314   | Near T/O for G306                                   | 43     |
| S315   | Right Body Between A and B-Pillar                   | 46     |
| S316   | Right Body Between A and B-Pillar                   | 46     |
| S317   | Left Front Door Near T/O for Switch-Memory Selector | 50     |
| S318   | In T/O for Mirror-Outside Rearview-Driver           | 50     |
| S319   | Left Rear Door Near T/O for C366                    | 51     |
| S320   | Left Rear Door Near T/O for C366                    | 51     |
| S321   | Near T/O for Speaker-Right Rear Door                | 51     |
| S322   | Near T/O for Speaker-Right Rear Door                | 51     |
| S323   | Near T/O for Lamp-Reading-Front                     | 42     |
| S324   | Headliner Near T/O for C222                         | 42     |
| S325   | Headliner Near T/O for C222                         | 42     |
| S326   | Headliner Near T/O for C222                         | 42     |
| S327   | Left Front Door Near T/O for Switch-Mirror          | 50     |
| S328   | Near T/O for Switch-Window-Door Lock Passenger      | 50     |
| S329   | Headliner Near T/O for C222                         | 42     |
| S330   | Near T/O for Wiring-Trailer Tow                     | 54     |
| S331   | Near T/O for Wiring-Trailer Tow                     | 54     |

| SPLICE | LOCATION                                    | FIG. |
|--------|---------------------------------------------|------|
| S332   | Near T/O for Wiring-Trailer Tow             | 54   |
| S333   | Near T/O for Wiring-Trailer Tow             | 54   |
| S334   | In T/O To Sensor-Wheel Speed-ABS-Left Rear  | 54   |
| S335   | Near T/O for Lamp-License Plate             | 52   |
| S336   | In T/O to Sensor-Seat Weight-Right Rear     | 40   |
| S337   | In T/O to Sensor-Seat Weight -Left Rear     | 40   |
| S338   | Near T/O for Mirror-Inside Rearview C2      | 42   |
| S339   | Under Left Seat                             | N/S  |
| S342   | Rear HVAC                                   | 48   |
| S343   | Rear HVAC                                   | 48   |
| S351   | Headliner Near T/O for C222                 | 42   |
| S356   | Left Body Between A and B-Pillar            | 43   |
| S358   | In T/O for Sensor-Wheel Speed-ABS-Left Rear | 54   |
| S359   | Near T/O for G306                           | 43   |
| S360   | Near Right Rear Wheel on Crossmember        | 54   |
| S361   | Near Right Rear Wheel on Crossmember        | 54   |