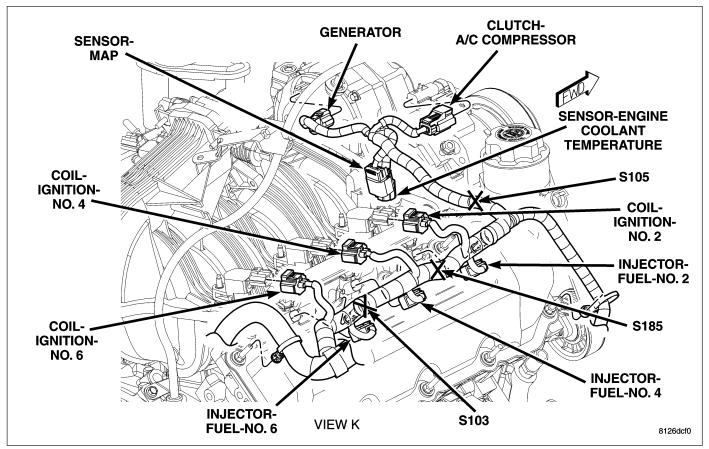

| CONNECTOR NAME/<br>NUMBER  | COLOR | LOCATION                                     | FIG.       |
|----------------------------|-------|----------------------------------------------|------------|
| Battery (+)                | -     | Right Front Engine Compartment               | 5          |
| Battery (-)                | -     | Right Front Engine Compartment               | 5          |
| C105                       | BK    | Near T/O for Oil Pressure Switch             | 10         |
| C108                       | BK    | Right Front of Engine Compartment            | 4, 17      |
| C109 (5.7L)                | BK    | Top Right Rear of Engine                     | 21, 24     |
| C110 (5.7L)                | BK    | Top Right Rear of Engine                     | 21, 24     |
| C200                       | BK    | Lower Left Instrument Panel                  | 28, 31, 35 |
| C201                       | NAT   | Lower Left Instrument Panel                  | 28, 31     |
| C202                       | GY    | Front HVAC Unit                              | 27, 29, 36 |
| C203                       |       | Lower Left Instrument Panel                  | 31         |
| C220                       | BK    | Right Side Headliner                         | 42         |
| C221                       | WT    | Left Side Instrument Panel                   | 35, 42     |
| C222                       | WT    | Left Side Instrument Panel                   | 35, 42     |
| C248                       | BK    | Under Driver Seat                            | 39, 43     |
| C249                       | BK    | Under Passenger Seat                         | 40, 46     |
| C250                       | BK    | Under Driver Seat                            | 39, 43     |
| C302                       | BK    | Center Body                                  | 43         |
| C326                       | WT    | Top of Liftgate                              | 45, 52     |
| C349                       | BK    | Right Rear Quarter Panel                     | 47, 48     |
| C352                       | BK    | Right Side of Frame in Front of Fuel<br>Tank | 9, 53      |
| C361                       | WT    | Right Kick Panel                             | 46, 50     |
| C362                       | BK    | Right Kick Panel                             | 46, 50     |
| C363                       | WT    | Left Side Instrument Panel                   | 35, 50     |
| C364                       | BK    | Left Side Instrument Panel                   | 35, 50     |
| C365                       | WT    | Right Side B-Pillar                          | 47, 51     |
| C366                       | WT    | Left Side B-Pillar                           | 44, 51     |
| Capacitor-Ignition         | BK    | Right Side Engine Compartment                | 17         |
| Clockspring C1             | WT    | At Steering Column                           | 32         |
| Clockspring C2             | BK    | Steering Wheel                               | 34         |
| Clockspring C3             | BK    | Steering Wheel                               | 34         |
| Clockspring C4             | YL    | At Steering Column                           | 32         |
| Cluster C1                 | GY    | Left Side of Instrument Panel                | 31         |
| Cluster C2                 | GY    | Left Side of Instrument Panel                | 31         |
| Cluster C3                 | WT    | Left Side of Instrument Panel                | 31         |
| Clutch-A/C Compressor      | BK    | At A/C Compressor                            | 11, 15, 16 |
| Coil-Ignition-No. 1 (3.7L) | BK    | Left Top Engine                              | 10         |
| Coil-Ignition-No. 1 (4.7L) | BK    | Left Top Engine                              | 14         |
| Coil-Ignition-No. 1 (5.7L) | BK    | Left Top Engine                              | 24         |
| Coil-Ignition-No. 2 (3.7L) | BK    | Right Top Engine                             | 11         |
| Coil-Ignition-No. 2 (4.7L) | BK    | Right Top Engine                             | 15         |
| Coil-Ignition-No. 2 (5.7L) | BK    | Right Top Engine                             | 25         |

| CONNECTOR NAME/<br>NUMBER        | COLOR | LOCATION                           | FIG.               |
|----------------------------------|-------|------------------------------------|--------------------|
| Coil-Ignition-No. 3 (3.7L)       | BK    | Left Top Engine                    | 10                 |
| Coil-Ignition-No. 3 (4.7L)       | ВК    | Left Top Engine                    | 14                 |
| Coil-Ignition-No. 3 (5.7L)       | BK    | Left Top Engine                    | 24                 |
| Coil-Ignition-No. 4 (3.7L)       | ВК    | Right Top Engine                   | 11                 |
| Coil-Ignition-No. 4 (4.7L)       | ВК    | Right Top Engine                   | 15                 |
| Coil-Ignition-No. 4 (5.7L)       | ВК    | Right Top Engine                   | 25                 |
| Coil-Ignition-No. 5 (3.7L)       | ВК    | Left Top Engine                    | 10                 |
| Coil-Ignition-No. 5 (4.7L)       | ВК    | Left Top Engine                    | 14                 |
| Coil-Ignition-No. 5 (5.7L)       | ВК    | Left Top Engine                    | 24                 |
| Coil-Ignition-No. 6 (3.7L)       | ВК    | Right Top Engine                   | 11                 |
| Coil-Ignition-No. 6 (4.7L)       | BK    | Right Top Engine                   | 15                 |
| Coil-Ignition-No. 6 (5.7L)       | ВК    | Right Top Engine                   | 25                 |
| Coil-Ignition-No. 7 (4.7L)       | ВК    | Left Top Engine                    | 14                 |
| Coil-Ignition-No. 7 (5.7L)       | BK    | Left Top Engine                    | 24                 |
| Coil-Ignition-No. 8 (4.7L)       | ВК    | Right Top Engine                   | 15                 |
| Coil-Ignition-No. 8 (5.7L)       | ВК    | Right Top Engine                   | 25                 |
| Control-A/C-Heater C1            | ВК    | Center of Instrument Panel         | 31                 |
| Control-A/C-Heater C2            | ВК    | Center of Instrument Panel         | 31                 |
| Control-A/C-Heater C3            | ВК    | Center of Instrument Panel         | 31                 |
| Control-A/C-Heater-Rear          | ВК    | Center Console                     | 38                 |
| Data Link Connector              | BK    | Lower Left Instrument Panel        | 28, 31             |
| Fan Module-Condenser<br>Cooling  | BK    | Front Center of Engine Compartment | 9                  |
| Generator                        | GY    | At Generator                       | 11, 15, 16, 21, 22 |
| Glass-Liftgate-Heated            | -     | At Liftgate                        | 52                 |
| Glass-Liftgate-Heated Ground     | -     | At Liftgate                        | 52                 |
| Heater-Cushion Pad-Driver        | GY    | Under Driver Seat                  | 39                 |
| Heater-Cushion Pad-<br>Passenger | GY    | Under Passenger Seat               | 40                 |
| Heater-Seat Back-Driver          | -     | Driver Seat                        | 39                 |
| Heater-Seat Back-Passenger       | -     | Passenger Seat                     | 40                 |
| Horn No. 1                       | BK    | In front of Left Radiator          | 3                  |
| Horn No. 2                       | ВК    | In Front of Left Radiator          | 3                  |
| Injector-Fuel-No. 1 (3.7L)       | ВК    | Left Top Engine                    | 10                 |
| Injector-Fuel-No. 1 (4.7L)       | ВК    | Left Top Engine                    | 14                 |
| Injector-Fuel-No. 1 (5.7L)       | ВК    | Left Top Engine                    | 24                 |
| Injector-Fuel-No. 2 (3.7L)       | ВК    | Right Top Engine                   | 11                 |
| Injector-Fuel-No. 2 (4.7L)       | ВК    | Right Top Engine                   | 15                 |
| Injector-Fuel-No. 2 (5.7L)       | ВК    | Right Top Engine                   | 25                 |
| Injector-Fuel-No. 3 (3.7L)       | ВК    | Left Top Engine                    | 10                 |
| Injector-Fuel-No. 3 (4.7L)       | ВК    | Left Top Engine                    | 14                 |
| Injector-Fuel-No. 3 (5.7L)       | BK    | Left Top Engine                    | 24                 |

| CONNECTOR NAME/<br>NUMBER                 | COLOR | LOCATION                      | FIG.       |
|-------------------------------------------|-------|-------------------------------|------------|
| Injector-Fuel-No. 4 (3.7L)                | BK    | Right Top Engine              | 11         |
| Injector-Fuel-No. 4 (4.7L)                | ВК    | Right Top Engine              | 15         |
| Injector-Fuel-No. 4 (5.7L)                | ВК    | Right Top Engine              | 25         |
| Injector-Fuel-No. 5 (3.7L)                | BK    | Left Top Engine               | 10         |
| Injector-Fuel-No. 5 (4.7L)                | ВК    | Left Top Engine               | 14         |
| Injector-Fuel-No. 5 (5.7L)                | ВК    | Left Top Engine               | 24         |
| Injector-Fuel-No. 6 (3.7L)                | BK    | Right Top Engine              | 11         |
| Injector-Fuel-No. 6 (4.7L)                | BK    | Right Top Engine              | 15         |
| Injector-Fuel-No. 6 (5.7L)                | ВК    | Right Top Engine              | 25         |
| Injector-Fuel-No. 7 (4.7L)                | ВК    | Left Top Engine               | 14         |
| Injector-Fuel-No. 7 (5.7L)                | BK    | Left Top Engine               | 24         |
| Injector-Fuel-No. 8 (4.7L)                | BK    | Right Top Engine              | 15         |
| Injector-Fuel-No. 8 (5.7L)                | BK    | Right Top Engine              | 25         |
| Junction Block C1                         | GY    | Lower Left Kick Panel         | 31         |
| Junction Block C2                         | BR    | Lower Left Kick Panel         | 28, 31     |
| Junction Block C3                         | ВК    | Lower Left Kick Panel         | 28, 31, 35 |
| Junction Block C4                         | GY    | Lower Left Kick Panel         | 28, 31     |
| Junction Block C5                         | BL    | Lower Left Kick Panel         | 31         |
| Lamp-Center Bezel                         | BK    | At Cigar Lighter              | 31         |
| Lamp-Dome-Front                           | WT    | Headliner Front               | 42         |
| Lamp-Dome-Rear                            | BK    | Headliner Rear                | 42         |
| Lamp-Fog-Left Front                       | GY    | Left Front Fender             | 1          |
| Lamp-Fog-Right Front                      | GY    | Right Front Fender            | 1          |
| Lamp-Headlamp-Left                        | DK GN | Left Front Headlamp Assembly  | 1          |
| Lamp-Headlamp-Right                       | DK GN | Right Front Headlamp Assembly | 1          |
| Lamp-High Mounted Stop                    | BK    | Top of Liftgate               | 45, 52, 57 |
| Lamp-License Plate                        | WT    | At Rear License Plate         | 52         |
| Lamp-Liftgate                             | BK    | At Liftgate                   | 52         |
| Lamp-Park/Turn-Left Front                 | BK    | At Left Headlamp Assembly     | 1          |
| Lamp-Park/Turn-Right Front                | BK    | At Right Headlamp Assembly    | 1          |
| Lamp-Passenger Airbag<br>On/Off Indicator | ВК    | Instrument Panel              | 29         |
| Lamp-Reading-Front                        | BK    | At Lamp                       | 42         |
| Lamp-Side Marker-Left Front               | BK    | At Left Headlamp Assembly     | 1          |
| Lamp-Side Marker-Right<br>Front           | BK    | At Right Headlamp Assembly    | 1          |
| Lamp-Tail/Stop/Turn-Left                  | BK    | At Left Tail Lamp Assembly    | 56         |
| Lamp-Tail/Stop/Turn-Right                 | BK    | At Right Tail Lamp Assembly   | 44, 56     |
| Lamp-Vanity-Left                          | BK    | Left Sunvisor                 | 42         |
| Lamp-Vanity-Right                         | BK    | Right Sunvisor                | 42         |
| Latch-Door-Left Front                     | BK    | At Latch                      | 50         |
| Latch-Door-Left Rear                      | ВК    | At Latch                      | 51         |

| CONNECTOR NAME/<br>NUMBER               | COLOR | LOCATION                           | FIG.       |
|-----------------------------------------|-------|------------------------------------|------------|
| Radio C1                                | GY    | Rear of Radio                      | 31         |
| Radio C2                                | GY    | Rear of Radio                      | 31         |
| Receiver-Satellite                      | BK    | Left Rear Quarter Panel            | 45         |
| Relay-Adjustable Pedals                 | -     | In Module-Power Distribution       | 8          |
| Relay-Trailer Tow Left                  | -     | In Module-Power Distribution       | 8          |
| Relay-Trailer Tow Right                 | -     | In Module-Power Distribution       | 8          |
| Resistor-Blower Motor-Front<br>(MTC)    | BK    | Front HVAC Unit                    | 27         |
| Resistor-Blower Motor-Rear              | NAT   | Rear HVAC Unit                     | 48         |
| Resistor-Condenser Fan                  |       | Front Center Engine Compartment    | 9          |
| Seat Belt-Tensioner-Driver              | BK    | Base of Left B-Pillar              | 44         |
| Seat Belt-Tensioner-<br>Passenger       | BK    | Base of Right B-Pillar             | 47         |
| Sensor-Accelerator Pedal<br>Position    | BK    | Center of Instrument Panel         | 29         |
| Sensor-Adjustable Pedals                |       | Near Adjustable Pedals             | 28         |
| Sensor-Ambient Air<br>Temperature       | BK    | Front Center of Engine Compartment | 2          |
| Sensor-Battery Temperature              | BK    | Left Rear Engine Compartment       | 4          |
| Sensor-Brake Fluid Level                | BK    | Left Rear Engine Compartment       | 8          |
| Sensor-Camshaft Position (3.7L)         | GY    | Right Front Side of Engine         | 6          |
| Sensor-Camshaft Position<br>(4.7L)      | GY    | Right Front Side of Engine         | 18         |
| Sensor-Camshaft Position (5.7L)         | GY    | Right Front Side of Engine         | 23         |
| Sensor-Crankshaft Position (3.7L)       | BK    | Right Front Side of Engine         | 6          |
| Sensor-Crankshaft Position (4.7L)       | BK    | Right Front Side of Engine         | 18         |
| Sensor-Crankshaft Position (5.7L)       | BK    | Right Front Side of Engine         | 23         |
| Sensor-Engine Coolant<br>Temperature    | BK    | Right Front Side of Engine         | 11, 15, 16 |
| Sensor-Evaporator<br>Temperature        | BK    | Front HVAC Unit                    | 27         |
| Sensor-Front Impact-Left                | YL    | Left Front of Engine Compartment   | 2          |
| Sensor-Front Impact-Right               | YL    | Right Front of Engine Compartment  | 2          |
| Sensor-G                                | BK    | Right Side of Instrument Panel     | 29         |
| Sensor-Infrared                         | BK    | Near T/O For Lamp-Dome-Front       | 42         |
| Sensor-Input Speed                      | BK    | Right Front of Transmission        | 13, 18, 26 |
| Sensor-Intake Air<br>Temperature (3.7L) | GY    | At Throttle Body                   | 10         |
| Sensor-Intake Air<br>Temperature (4.7L) | GY    | At Throttle Body                   | 14         |

| CONNECTOR NAME/<br>NUMBER                | COLOR | LOCATION                                  | FIG.           |
|------------------------------------------|-------|-------------------------------------------|----------------|
| Sensor-Knock (3.7L/4.7L)                 | BK    | Left Rear of Engine                       | 10             |
| Sensor Knock No. 1 (5.7L)                | BK    | Left Side of Engine                       | 23             |
| Sensor-Knock No. 2 (5.7L)                | BK    | Right Side of Engine                      | 23             |
| Sensor-Line Pressure                     | BK    | Left Rear of Transmission                 | 19, 26         |
| Sensor-MAP                               | GY    | Right Front Side of Engine                | 11, 15, 16     |
| Sensor-Output Speed                      | BK    | Right Rear of Transmission                | 13, 18, 20, 26 |
| Sensor-Oxygen-Left Front<br>(3.7L)       | ВК    | Left Front of Transmission                | 10             |
| Sensor-Oxygen-Left Front<br>(4.7L)       | BK    | Left Front of Transmission                | 14, 20         |
| Sensor-Oxygen-Left Front<br>(5.7L)       | BK    | Left Front of Transmission                | 26             |
| Sensor-Oxygen-Left Rear                  | BK    | Left Rear of Transmission                 | 13, 18, 20, 26 |
| Sensor-Oxygen-Right Front                | BK    | Right Front of Transmission               | 13, 19, 26     |
| Sensor-Oxygen-Right Rear                 | BK    | Right Rear of Transmission                | 13, 19, 26     |
| Sensor-Seat Track Position-<br>Dirver    | DK GY | Under Driver Seat                         | 39             |
| Sensor-Seat Track Position-<br>Passenger | DK GY | Right Side Under Passenger Seat           | 40             |
| Sensor-Seat Weight-Left<br>Front         | ВК    | Left Front Under Passenger Seat           | 40             |
| Sensor-Seat Weight-Left Rear             | BK    | Left Rear Under Passenger Seat            | 40             |
| Sensor-Seat Weight-Right<br>Front        | BK    | Right Front Under Passenger Seat          | 40             |
| Sensor-Seat Weight-Right<br>Rear         | ВК    | Right Rear Under Passenger Seat           | 40             |
| Sensor-Side Impact-Left 1                | YL    | Left Side Near B-Pillar                   | 44             |
| Sensor-Side Impact-Left 2                | YL    | Left Side Body Behind Left Rear Door      | 44             |
| Sensor-Side Impact-Left 3                | YL    | Left Rear Quarter Panel                   | 44             |
| Sensor-Side Impact-Right 1               | YL    | Right Side Near B-Pillar                  | 47             |
| Sensor-Side Impact-Right 2               | YL    | Right Side Body Behind Right Rear<br>Door | 47             |
| Sensor-Side Impact-Right 3               | YL    | Right Rear Quarter Panel                  | 47             |
| Sensor-Sun                               | BK    | Right Side of Instrument Panel            | 29             |
| Sensor-Throttle Position<br>(3.7L)       | NAT   | At Throttle Body                          | 10             |
| Sensor-Throttle Position<br>(4.7L)       | NAT   | At Throttle Body                          | 14             |
| Sensor-Transmission Range                | LT GN | Left Side of Transmission                 | 13             |
| Sensor-Washer Fluid<br>Level-Front Rear  | GY    | Left Front of Engine Compartment          | 2              |
| Sensor-Wheel Speed-ABS-<br>Left Front    | ВК    | Left Front Wheel                          | 9              |
| Sensor-Wheel Speed-ABS-<br>Left Rear     | BK    | Left Rear Wheel                           | 54             |

#### SPLICES

| SPLICE      | LOCATION                                    | FIG.       |
|-------------|---------------------------------------------|------------|
| S102        | Near T/O for Sensor-Oxygen-Right Front      | 13, 19     |
| S103        | Near T/O for Injector-Fuel No. 8            | 11, 15, 22 |
| S104        | Near T/O for Input Sensor-Speed             | 13, 19     |
| S105        | Near T/O for Sensor-MAP                     | 11, 15, 23 |
| S106        | Near T/O for Sensor-Input Speed             | 13, 18, 26 |
| S107        | Near T/O for Sensor-Oxygen-Right Front      | 13, 19, 26 |
| S108        | Near T/O for Module-Powertrain Control C4   | 17         |
| S109        | Near T/O for Module-Powertrain Control C4   | 17         |
| S110        | On Battery Harness Near Battery             | 5          |
| S113        | Near T/O for Sensor-Ambient Air Temperature | 2          |
| S114        | Near T/O for Sensor-Ambient Air Temperature | 2          |
| S115        | Near T/O for Sensor-Ambient Air Temperature | 2          |
| S117        | Near T/O for Sensor-Front Impact-Left       | 2          |
| S118        | Near T/O for Sensor-Front Impact-Left       | 2          |
| S119        | Near T/O for Servo-Speed Control            | 8          |
| S120        | Near T/O for Module-Antilock Brakes         | 9          |
| S121        | Near T/O for Module-Antilock Brakes         | 9          |
| S122        | Near T/O for Solenoid-Proportional Purge    | 9          |
| S123        | Near T/O for C201                           | 31         |
| S124        | Near T/O for Junction Block C5              | 31         |
| S125        | Near T/O for Junction Block C5              | 31         |
| S126        | Right Side Engine                           | 25         |
| S127        | Right Side Engine                           | 25         |
| S128        | Left Side Engine                            | 24         |
| S129        | Left Side Engine                            | 24         |
| S130        | Left Side Engine                            | 24         |
| S131        | Left Side Engine Compartment                | 8          |
| S132        | Left Side Engine Compartment                | 8          |
| S133        | Left Side Engine Compartment                | 8          |
| S134        | Near T/O For Injector-Fuel No. 5            | 10, 14     |
| S141 (4.7L) | Near Positive Battery Terminal              | 5          |
| S141 (5.7L) | Near Positive Battery Terminal              | 22         |
| S176        | Near T/O For C108                           | 4          |
| S184        | Engine Harness near T/O for C108            | 17         |
| S185        | Near T/O for Injector-Fuel No. 4            | 11, 15     |
| S186        | Near T/O to Motor-IAC                       | 10, 14     |
| S187        | Near T/O for Module-Power Distribution C1   | 8          |
| S188        | On HVAC Unit Near T/O for C202              | 27         |
| S200        | Near T/O for Airbag-Passenger Squib         | 29         |
| S201        | Near T/O For Switch-Overdrive               | 32         |
| S202        | Left Front Instrument Panel                 | 28         |