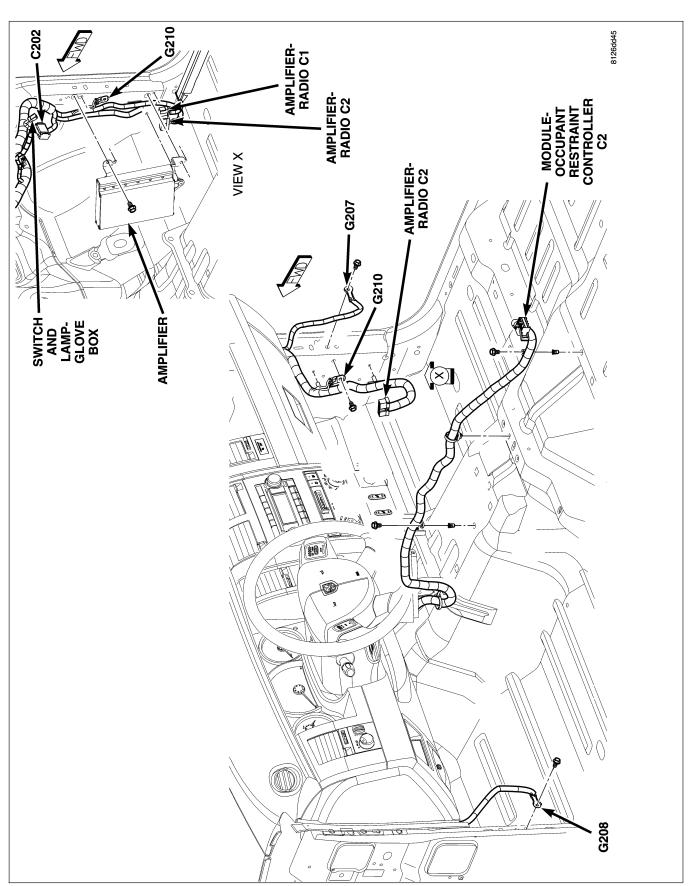

#### **CONNECTORS**

| CONNECTOR NAME/<br>NUMBER                    | COLOR | LOCATION                   | FIG.       |
|----------------------------------------------|-------|----------------------------|------------|
| Actuator-Blend Door-Front                    | GY    | Front HVAC Unit            | 27         |
| Actuator-Blend Door-Rear                     | GY    | Rear HVAC Unit             | 48         |
| Actuator-Mode Door-Floor to<br>Defrost-Front | GY    | Front HVAC Unit            | 27         |
| Actuator-Mode Door-Floor to<br>Panel-Front   | GY    | Front HVAC Unit            | 27         |
| Actuator-Mode Door-Rear                      | GY    | Rear HVAC Unit             | 48         |
| Actuator-Recirculation<br>Door-Front         | GY    | Front HVAC Unit            | 27         |
| Airbag-Driver Squib 1                        | TAN   | Steering Wheel             | 33         |
| Airbag-Driver Squib 2                        | BK    | Steering Wheel             | 33         |
| Airbag-Passenger Squib                       | YL    | Right Instrument Panel     | 29         |
| Airbag-Side Curtain-Left                     | YL    | Left Side B-Pillar         | 44         |
| Airbag-Side Curtain-Right                    | YL    | Right Side B-Pillar        | 47         |
| Amplifier-Radio C1                           | NAT   | Right Lower Kick Panel     | 36, 46     |
| Amplifier-Radio C2                           | WT    | Right Lower Kick Panel     | 36         |
| Antenna-Radio                                | -     | Right Lower Kick Panel     | 37         |
| Antenna-Receiver Satellite                   | -     | Rear of Roof               | 45         |
| Assembly-EGR Valve                           | BK    | Right Front of Engine      | 22, 23     |
| Assembly-Natural Vacuum<br>Leak Detection    | ВК    | Left Side of Fuel Tank     | 53         |
| Assembly-Shift Motor/Mode<br>Sensor          | GY    | Front of Transfer Case     | 20         |
| Assembly-Transmission<br>Solenoid/TRS        | BK    | Right Side of Transmission | 13, 18, 26 |

| CONNECTOR NAME/<br>NUMBER  | COLOR | LOCATION                                     | FIG.       |
|----------------------------|-------|----------------------------------------------|------------|
| Battery (+)                | -     | Right Front Engine Compartment               | 5          |
| Battery (-)                | -     | Right Front Engine Compartment               | 5          |
| C105                       | BK    | Near T/O for Oil Pressure Switch             | 10         |
| C108                       | BK    | Right Front of Engine Compartment            | 4, 17      |
| C109 (5.7L)                | BK    | Top Right Rear of Engine                     | 21, 24     |
| C110 (5.7L)                | BK    | Top Right Rear of Engine                     | 21, 24     |
| C200                       | BK    | Lower Left Instrument Panel                  | 28, 31, 35 |
| C201                       | NAT   | Lower Left Instrument Panel                  | 28, 31     |
| C202                       | GY    | Front HVAC Unit                              | 27, 29, 36 |
| C203                       |       | Lower Left Instrument Panel                  | 31         |
| C220                       | BK    | Right Side Headliner                         | 42         |
| C221                       | WT    | Left Side Instrument Panel                   | 35, 42     |
| C222                       | WT    | Left Side Instrument Panel                   | 35, 42     |
| C248                       | BK    | Under Driver Seat                            | 39, 43     |
| C249                       | BK    | Under Passenger Seat                         | 40, 46     |
| C250                       | BK    | Under Driver Seat                            | 39, 43     |
| C302                       | BK    | Center Body                                  | 43         |
| C326                       | WT    | Top of Liftgate                              | 45, 52     |
| C349                       | BK    | Right Rear Quarter Panel                     | 47, 48     |
| C352                       | BK    | Right Side of Frame in Front of Fuel<br>Tank | 9, 53      |
| C361                       | WT    | Right Kick Panel                             | 46, 50     |
| C362                       | BK    | Right Kick Panel                             | 46, 50     |
| C363                       | WT    | Left Side Instrument Panel                   | 35, 50     |
| C364                       | BK    | Left Side Instrument Panel                   | 35, 50     |
| C365                       | WT    | Right Side B-Pillar                          | 47, 51     |
| C366                       | WT    | Left Side B-Pillar                           | 44, 51     |
| Capacitor-Ignition         | BK    | Right Side Engine Compartment                | 17         |
| Clockspring C1             | WT    | At Steering Column                           | 32         |
| Clockspring C2             | BK    | Steering Wheel                               | 34         |
| Clockspring C3             | BK    | Steering Wheel                               | 34         |
| Clockspring C4             | YL    | At Steering Column                           | 32         |
| Cluster C1                 | GY    | Left Side of Instrument Panel                | 31         |
| Cluster C2                 | GY    | Left Side of Instrument Panel                | 31         |
| Cluster C3                 | WT    | Left Side of Instrument Panel                | 31         |
| Clutch-A/C Compressor      | BK    | At A/C Compressor                            | 11, 15, 16 |
| Coil-Ignition-No. 1 (3.7L) | BK    | Left Top Engine                              | 10         |
| Coil-Ignition-No. 1 (4.7L) | BK    | Left Top Engine                              | 14         |
| Coil-Ignition-No. 1 (5.7L) | BK    | Left Top Engine                              | 24         |
| Coil-Ignition-No. 2 (3.7L) | BK    | Right Top Engine                             | 11         |
| Coil-Ignition-No. 2 (4.7L) | BK    | Right Top Engine                             | 15         |
| Coil-Ignition-No. 2 (5.7L) | BK    | Right Top Engine                             | 25         |

#### GROUNDS

| GROUND | LOCATION                              | FIG.       |
|--------|---------------------------------------|------------|
| G100   | Right Side Engine Compartment         | 17         |
| G102   | Left Front Frame                      | 9          |
| G110   | Right Front Engine                    | 6          |
| G111   | Right Engine Compartment Near Battery | 5          |
| G112   | Right Front Engine Compartment        | 4          |
| G113   | Left Front Engine Compartment         | 8          |
| G114   | Left Front Engine Compartment         | 8          |
| G201   | Center Body                           | 43         |
| G207   | Right Lower Kick Panel                | 36         |
| G208   | Left Lower Kick Panel                 | 28, 31, 36 |
| G210   | Right Lower Kick Panel                | 36         |
| G304   | Left Rear Quarter Panel               | 45         |
| G305   | Left Front Frame                      | 9          |
| G306   | Center Body                           | 43         |