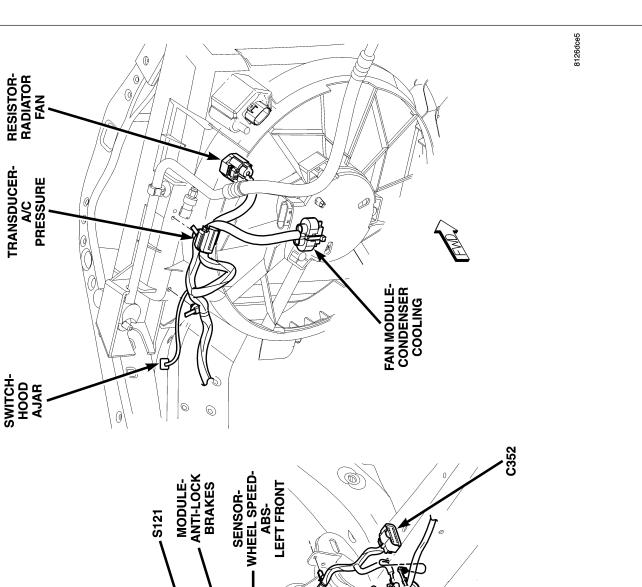

#### **CONNECTORS**

| CONNECTOR NAME/<br>NUMBER                    | COLOR | LOCATION                   | FIG.       |
|----------------------------------------------|-------|----------------------------|------------|
| Actuator-Blend Door-Front                    | GY    | Front HVAC Unit            | 27         |
| Actuator-Blend Door-Rear                     | GY    | Rear HVAC Unit             | 48         |
| Actuator-Mode Door-Floor to<br>Defrost-Front | GY    | Front HVAC Unit            | 27         |
| Actuator-Mode Door-Floor to<br>Panel-Front   | GY    | Front HVAC Unit            | 27         |
| Actuator-Mode Door-Rear                      | GY    | Rear HVAC Unit             | 48         |
| Actuator-Recirculation<br>Door-Front         | GY    | Front HVAC Unit            | 27         |
| Airbag-Driver Squib 1                        | TAN   | Steering Wheel             | 33         |
| Airbag-Driver Squib 2                        | BK    | Steering Wheel             | 33         |
| Airbag-Passenger Squib                       | YL    | Right Instrument Panel     | 29         |
| Airbag-Side Curtain-Left                     | YL    | Left Side B-Pillar         | 44         |
| Airbag-Side Curtain-Right                    | YL    | Right Side B-Pillar        | 47         |
| Amplifier-Radio C1                           | NAT   | Right Lower Kick Panel     | 36, 46     |
| Amplifier-Radio C2                           | WT    | Right Lower Kick Panel     | 36         |
| Antenna-Radio                                | -     | Right Lower Kick Panel     | 37         |
| Antenna-Receiver Satellite                   | -     | Rear of Roof               | 45         |
| Assembly-EGR Valve                           | BK    | Right Front of Engine      | 22, 23     |
| Assembly-Natural Vacuum<br>Leak Detection    | ВК    | Left Side of Fuel Tank     | 53         |
| Assembly-Shift Motor/Mode<br>Sensor          | GY    | Front of Transfer Case     | 20         |
| Assembly-Transmission<br>Solenoid/TRS        | BK    | Right Side of Transmission | 13, 18, 26 |

| CONNECTOR NAME/<br>NUMBER        | COLOR | LOCATION                           | FIG.               |
|----------------------------------|-------|------------------------------------|--------------------|
| Coil-Ignition-No. 3 (3.7L)       | BK    | Left Top Engine                    | 10                 |
| Coil-Ignition-No. 3 (4.7L)       | ВК    | Left Top Engine                    | 14                 |
| Coil-Ignition-No. 3 (5.7L)       | BK    | Left Top Engine                    | 24                 |
| Coil-Ignition-No. 4 (3.7L)       | ВК    | Right Top Engine                   | 11                 |
| Coil-Ignition-No. 4 (4.7L)       | ВК    | Right Top Engine                   | 15                 |
| Coil-Ignition-No. 4 (5.7L)       | ВК    | Right Top Engine                   | 25                 |
| Coil-Ignition-No. 5 (3.7L)       | ВК    | Left Top Engine                    | 10                 |
| Coil-Ignition-No. 5 (4.7L)       | ВК    | Left Top Engine                    | 14                 |
| Coil-Ignition-No. 5 (5.7L)       | ВК    | Left Top Engine                    | 24                 |
| Coil-Ignition-No. 6 (3.7L)       | ВК    | Right Top Engine                   | 11                 |
| Coil-Ignition-No. 6 (4.7L)       | BK    | Right Top Engine                   | 15                 |
| Coil-Ignition-No. 6 (5.7L)       | ВК    | Right Top Engine                   | 25                 |
| Coil-Ignition-No. 7 (4.7L)       | ВК    | Left Top Engine                    | 14                 |
| Coil-Ignition-No. 7 (5.7L)       | BK    | Left Top Engine                    | 24                 |
| Coil-Ignition-No. 8 (4.7L)       | ВК    | Right Top Engine                   | 15                 |
| Coil-Ignition-No. 8 (5.7L)       | ВК    | Right Top Engine                   | 25                 |
| Control-A/C-Heater C1            | ВК    | Center of Instrument Panel         | 31                 |
| Control-A/C-Heater C2            | ВК    | Center of Instrument Panel         | 31                 |
| Control-A/C-Heater C3            | ВК    | Center of Instrument Panel         | 31                 |
| Control-A/C-Heater-Rear          | ВК    | Center Console                     | 38                 |
| Data Link Connector              | BK    | Lower Left Instrument Panel        | 28, 31             |
| Fan Module-Condenser<br>Cooling  | BK    | Front Center of Engine Compartment | 9                  |
| Generator                        | GY    | At Generator                       | 11, 15, 16, 21, 22 |
| Glass-Liftgate-Heated            | -     | At Liftgate                        | 52                 |
| Glass-Liftgate-Heated Ground     | -     | At Liftgate                        | 52                 |
| Heater-Cushion Pad-Driver        | GY    | Under Driver Seat                  | 39                 |
| Heater-Cushion Pad-<br>Passenger | GY    | Under Passenger Seat               | 40                 |
| Heater-Seat Back-Driver          | -     | Driver Seat                        | 39                 |
| Heater-Seat Back-Passenger       | -     | Passenger Seat                     | 40                 |
| Horn No. 1                       | BK    | In front of Left Radiator          | 3                  |
| Horn No. 2                       | ВК    | In Front of Left Radiator          | 3                  |
| Injector-Fuel-No. 1 (3.7L)       | ВК    | Left Top Engine                    | 10                 |
| Injector-Fuel-No. 1 (4.7L)       | ВК    | Left Top Engine                    | 14                 |
| Injector-Fuel-No. 1 (5.7L)       | ВК    | Left Top Engine                    | 24                 |
| Injector-Fuel-No. 2 (3.7L)       | ВК    | Right Top Engine                   | 11                 |
| Injector-Fuel-No. 2 (4.7L)       | ВК    | Right Top Engine                   | 15                 |
| Injector-Fuel-No. 2 (5.7L)       | ВК    | Right Top Engine                   | 25                 |
| Injector-Fuel-No. 3 (3.7L)       | ВК    | Left Top Engine                    | 10                 |
| Injector-Fuel-No. 3 (4.7L)       | ВК    | Left Top Engine                    | 14                 |
| Injector-Fuel-No. 3 (5.7L)       | BK    | Left Top Engine                    | 24                 |

| CONNECTOR NAME/<br>NUMBER                   | COLOR | LOCATION                                | FIG. |
|---------------------------------------------|-------|-----------------------------------------|------|
| Latch-Door-Right Front                      | ВК    | At Latch                                | 50   |
| Latch-Door-Right Rear                       | ВК    | At Latch                                | 51   |
| Latch-Liftgate                              | BK    | At Liftgate                             | 52   |
| Power Outlet-Instrument<br>Panel            | GY    | Center of Instrument Panel              | 31   |
| Media System-Monitor/DVD                    | BK    | At Monitor                              | 42   |
| Mirror-Inside Rearview C1                   | BK    | At Mirror                               | 42   |
| Mirror-Inside Rearview C2                   | BK    | At Mirror                               | 42   |
| Mirror-Outside Rearview-<br>Driver          | ВК    | Left Door                               | 50   |
| Mirror-Outside Rearview-<br>Passenger       | ВК    | Right Door                              | 50   |
| Module-Antilock Brakes                      | BK    | Lower Left Kick Panel                   | 9    |
| Module-Brake Provision                      |       | Left Rear Engine Compartment            | 31   |
| Module-Electronic Overhead                  | BK    | Front Headliner                         | 42   |
| Module-Front Control C1                     | BK    | Left Side Engine Compartment            | 8    |
| Module-Front Control C2                     | BK    | Left Side Engine Compartment            | 8    |
| Module-Front Control IPM                    | -     | At Power Distribution Module            | 8    |
| Module-Fuel Pump                            | LT GY | Top of Fuel Tank                        | 53   |
| Module-Hands Free                           | BK    | Right Side Instrument Panel             | 29   |
| Module-Heated Seat                          | BK    | Right Rear Quarter Panel                | 47   |
| Module-Integrated Power C1                  | GY    | Left Front Engine Compartment           | 8    |
| Module-Integrated Power C2                  | BK    | Left Front Engine Compartment           | 8    |
| Module-Integrated Power<br>Eyelet           | -     | Right Side of Power Distribution Module | 7    |
| Module-Memory Mirror Driver<br>C1           | GY    | Left Front Door                         | 50   |
| Module-Memory Mirror Driver<br>C2           | GY    | Left Front Door                         | 50   |
| Module-Memory Mirror<br>Passenger           |       | Right Front Door                        | 50   |
| Module-Occupant<br>Classification C1        | ВК    | Under Passenger Seat                    | 40   |
| Module-Occupant<br>Classification C2        | ВК    | Under Passenger Seat                    | 40   |
| Module-Occupant Restraint<br>Controller C1  | YL    | Below Center Console                    | 43   |
| Module-Occupant Restraint<br>Controller C2  | YL    | Below Center Console                    | 36   |
| Module-Power-Blower<br>Motor-Front C1 (ATC) |       | Front HVAC unit                         | 27   |
| Module-Power-Blower<br>Motor-Front C2 (ATC) |       | Front HVAC unit                         | 27   |
| Module-Powertrain Control<br>C1             | BK    | Right Front Engine Compartment          | 17   |

| CONNECTOR NAME/<br>NUMBER               | COLOR | LOCATION                           | FIG.       |
|-----------------------------------------|-------|------------------------------------|------------|
| Radio C1                                | GY    | Rear of Radio                      | 31         |
| Radio C2                                | GY    | Rear of Radio                      | 31         |
| Receiver-Satellite                      | BK    | Left Rear Quarter Panel            | 45         |
| Relay-Adjustable Pedals                 | -     | In Module-Power Distribution       | 8          |
| Relay-Trailer Tow Left                  | -     | In Module-Power Distribution       | 8          |
| Relay-Trailer Tow Right                 | -     | In Module-Power Distribution       | 8          |
| Resistor-Blower Motor-Front<br>(MTC)    | BK    | Front HVAC Unit                    | 27         |
| Resistor-Blower Motor-Rear              | NAT   | Rear HVAC Unit                     | 48         |
| Resistor-Condenser Fan                  |       | Front Center Engine Compartment    | 9          |
| Seat Belt-Tensioner-Driver              | BK    | Base of Left B-Pillar              | 44         |
| Seat Belt-Tensioner-<br>Passenger       | BK    | Base of Right B-Pillar             | 47         |
| Sensor-Accelerator Pedal<br>Position    | BK    | Center of Instrument Panel         | 29         |
| Sensor-Adjustable Pedals                |       | Near Adjustable Pedals             | 28         |
| Sensor-Ambient Air<br>Temperature       | BK    | Front Center of Engine Compartment | 2          |
| Sensor-Battery Temperature              | BK    | Left Rear Engine Compartment       | 4          |
| Sensor-Brake Fluid Level                | BK    | Left Rear Engine Compartment       | 8          |
| Sensor-Camshaft Position (3.7L)         | GY    | Right Front Side of Engine         | 6          |
| Sensor-Camshaft Position<br>(4.7L)      | GY    | Right Front Side of Engine         | 18         |
| Sensor-Camshaft Position (5.7L)         | GY    | Right Front Side of Engine         | 23         |
| Sensor-Crankshaft Position (3.7L)       | BK    | Right Front Side of Engine         | 6          |
| Sensor-Crankshaft Position (4.7L)       | BK    | Right Front Side of Engine         | 18         |
| Sensor-Crankshaft Position (5.7L)       | BK    | Right Front Side of Engine         | 23         |
| Sensor-Engine Coolant<br>Temperature    | BK    | Right Front Side of Engine         | 11, 15, 16 |
| Sensor-Evaporator<br>Temperature        | BK    | Front HVAC Unit                    | 27         |
| Sensor-Front Impact-Left                | YL    | Left Front of Engine Compartment   | 2          |
| Sensor-Front Impact-Right               | YL    | Right Front of Engine Compartment  | 2          |
| Sensor-G                                | BK    | Right Side of Instrument Panel     | 29         |
| Sensor-Infrared                         | BK    | Near T/O For Lamp-Dome-Front       | 42         |
| Sensor-Input Speed                      | BK    | Right Front of Transmission        | 13, 18, 26 |
| Sensor-Intake Air<br>Temperature (3.7L) | GY    | At Throttle Body                   | 10         |
| Sensor-Intake Air<br>Temperature (4.7L) | GY    | At Throttle Body                   | 14         |

| CONNECTOR NAME/<br>NUMBER            | COLOR | LOCATION                    | FIG.   |
|--------------------------------------|-------|-----------------------------|--------|
| Switch-Power Window-Right<br>Rear    | GY    | Right Rear Door             | 51     |
| Switch-Remote Radio-Left             | BK    | Steering Wheel              | 34     |
| Switch-Remote Radio-Right            | BK    | Steering Wheel              | 34     |
| Switch-Seat Belt-Driver              |       | Under Driver Seat           | 39     |
| Switch-Seat-Driver                   |       | At Driver Seat              | 39     |
| Switch-Seat-Passenger                |       | At Passenger Seat           | 41     |
| Switch-Speed Control-Left            | BK    | Steering Wheel              | 34     |
| Switch-Speed Control-Right           | BK    | Steering Wheel              | 34     |
| Switch-Stop Lamp                     | BK    | Left Lower Instrument Panel | 28, 31 |
| Switch-Sunroof                       | BK    | At Switch                   | 42     |
| Switch-Tow/Haul Overdrive            | NAT   | At Lower Steering Column    | 32     |
| Switch-Traction Control              | BK    | At Switch                   | 31     |
| Switch-Transfer Case<br>Selector     | ВК    | Center of Instrument Panel  | 31     |
| Switch-Window/Door Lock<br>Driver C1 | GY    | Left Front Door             | 50     |
| Switch-Window/Door Lock<br>Driver C2 | GY    | Left Front Door             | 50     |
| Switch-Window/Door Lock<br>Passenger | GY    | Right Front Door            | 50     |
| Switch and Lamp-Glove Box            | BK    | Right Instrument Panel      | 29, 36 |
| Throttle Body (5.7L)                 | BK    | Top of Engine               | 22     |
| Transducer-A/C Pressure              | GY    | Top of Radiator Fan         | 9      |
| Wiring-Trailer Tow 4-Way             | BK    | Near Rear Bumper            | 55     |
| Wiring-Trailer Tow 7-Way             | ВК    | Near Rear Bumper            | 55     |

#### GROUNDS

| GROUND | LOCATION                              | FIG.       |
|--------|---------------------------------------|------------|
| G100   | Right Side Engine Compartment         | 17         |
| G102   | Left Front Frame                      | 9          |
| G110   | Right Front Engine                    | 6          |
| G111   | Right Engine Compartment Near Battery | 5          |
| G112   | Right Front Engine Compartment        | 4          |
| G113   | Left Front Engine Compartment         | 8          |
| G114   | Left Front Engine Compartment         | 8          |
| G201   | Center Body                           | 43         |
| G207   | Right Lower Kick Panel                | 36         |
| G208   | Left Lower Kick Panel                 | 28, 31, 36 |
| G210   | Right Lower Kick Panel                | 36         |
| G304   | Left Rear Quarter Panel               | 45         |
| G305   | Left Front Frame                      | 9          |
| G306   | Center Body                           | 43         |

#### SPLICES

| SPLICE      | LOCATION                                    | FIG.       |
|-------------|---------------------------------------------|------------|
| S102        | Near T/O for Sensor-Oxygen-Right Front      | 13, 19     |
| S103        | Near T/O for Injector-Fuel No. 8            | 11, 15, 22 |
| S104        | Near T/O for Input Sensor-Speed             | 13, 19     |
| S105        | Near T/O for Sensor-MAP                     | 11, 15, 23 |
| S106        | Near T/O for Sensor-Input Speed             | 13, 18, 26 |
| S107        | Near T/O for Sensor-Oxygen-Right Front      | 13, 19, 26 |
| S108        | Near T/O for Module-Powertrain Control C4   | 17         |
| S109        | Near T/O for Module-Powertrain Control C4   | 17         |
| S110        | On Battery Harness Near Battery             | 5          |
| S113        | Near T/O for Sensor-Ambient Air Temperature | 2          |
| S114        | Near T/O for Sensor-Ambient Air Temperature | 2          |
| S115        | Near T/O for Sensor-Ambient Air Temperature | 2          |
| S117        | Near T/O for Sensor-Front Impact-Left       | 2          |
| S118        | Near T/O for Sensor-Front Impact-Left       | 2          |
| S119        | Near T/O for Servo-Speed Control            | 8          |
| S120        | Near T/O for Module-Antilock Brakes         | 9          |
| S121        | Near T/O for Module-Antilock Brakes         | 9          |
| S122        | Near T/O for Solenoid-Proportional Purge    | 9          |
| S123        | Near T/O for C201                           | 31         |
| S124        | Near T/O for Junction Block C5              | 31         |
| S125        | Near T/O for Junction Block C5              | 31         |
| S126        | Right Side Engine                           | 25         |
| S127        | Right Side Engine                           | 25         |
| S128        | Left Side Engine                            | 24         |
| S129        | Left Side Engine                            | 24         |
| S130        | Left Side Engine                            | 24         |
| S131        | Left Side Engine Compartment                | 8          |
| S132        | Left Side Engine Compartment                | 8          |
| S133        | Left Side Engine Compartment                | 8          |
| S134        | Near T/O For Injector-Fuel No. 5            | 10, 14     |
| S141 (4.7L) | Near Positive Battery Terminal              | 5          |
| S141 (5.7L) | Near Positive Battery Terminal              | 22         |
| S176        | Near T/O For C108                           | 4          |
| S184        | Engine Harness near T/O for C108            | 17         |
| S185        | Near T/O for Injector-Fuel No. 4            | 11, 15     |
| S186        | Near T/O to Motor-IAC                       | 10, 14     |
| S187        | Near T/O for Module-Power Distribution C1   | 8          |
| S188        | On HVAC Unit Near T/O for C202              | 27         |
| S200        | Near T/O for Airbag-Passenger Squib         | 29         |
| S201        | Near T/O For Switch-Overdrive               | 32         |
| S202        | Left Front Instrument Panel                 | 28         |