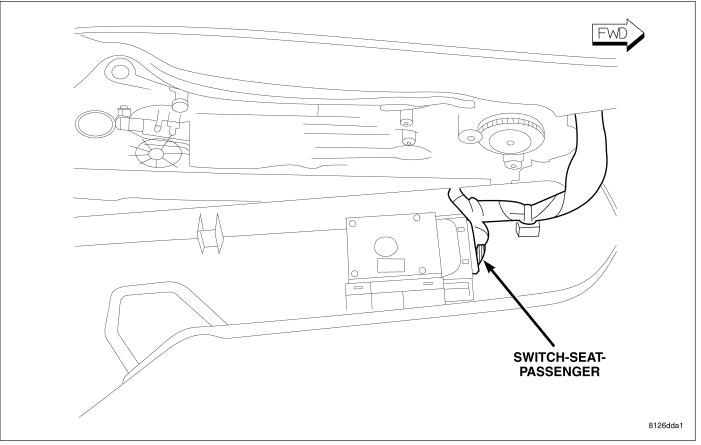

Fig. 37 RIGHT FRONT FENDER

Fig. 38 CENTER CONSOLE

Fig. 39 DRIVER SEAT - BOTTOM

8W - 91 - 45

Fig. 41 PASSENGER SEAT - RIGHT SIDE

S304

S305

0