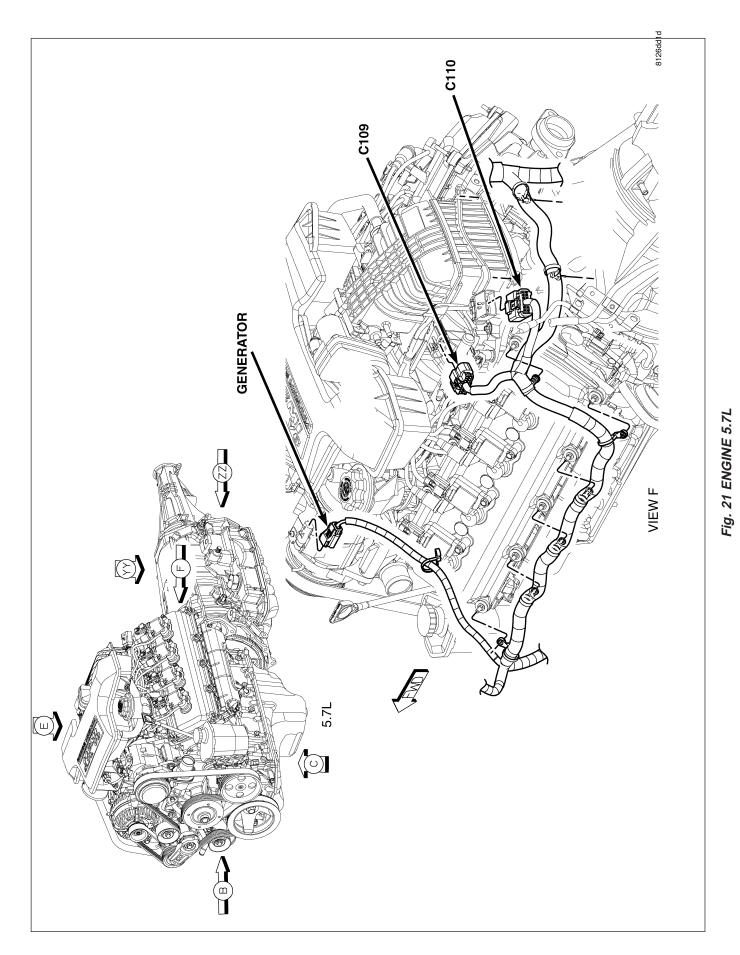

| CONNECTOR NAME/<br>NUMBER  | COLOR | LOCATION                                     | FIG.       |
|----------------------------|-------|----------------------------------------------|------------|
| Battery (+)                | -     | Right Front Engine Compartment               | 5          |
| Battery (-)                | -     | Right Front Engine Compartment               | 5          |
| C105                       | BK    | Near T/O for Oil Pressure Switch             | 10         |
| C108                       | BK    | Right Front of Engine Compartment            | 4, 17      |
| C109 (5.7L)                | BK    | Top Right Rear of Engine                     | 21, 24     |
| C110 (5.7L)                | BK    | Top Right Rear of Engine                     | 21, 24     |
| C200                       | BK    | Lower Left Instrument Panel                  | 28, 31, 35 |
| C201                       | NAT   | Lower Left Instrument Panel                  | 28, 31     |
| C202                       | GY    | Front HVAC Unit                              | 27, 29, 36 |
| C203                       |       | Lower Left Instrument Panel                  | 31         |
| C220                       | BK    | Right Side Headliner                         | 42         |
| C221                       | WT    | Left Side Instrument Panel                   | 35, 42     |
| C222                       | WT    | Left Side Instrument Panel                   | 35, 42     |
| C248                       | BK    | Under Driver Seat                            | 39, 43     |
| C249                       | BK    | Under Passenger Seat                         | 40, 46     |
| C250                       | BK    | Under Driver Seat                            | 39, 43     |
| C302                       | BK    | Center Body                                  | 43         |
| C326                       | WT    | Top of Liftgate                              | 45, 52     |
| C349                       | BK    | Right Rear Quarter Panel                     | 47, 48     |
| C352                       | BK    | Right Side of Frame in Front of Fuel<br>Tank | 9, 53      |
| C361                       | WT    | Right Kick Panel                             | 46, 50     |
| C362                       | BK    | Right Kick Panel                             | 46, 50     |
| C363                       | WT    | Left Side Instrument Panel                   | 35, 50     |
| C364                       | BK    | Left Side Instrument Panel                   | 35, 50     |
| C365                       | WT    | Right Side B-Pillar                          | 47, 51     |
| C366                       | WT    | Left Side B-Pillar                           | 44, 51     |
| Capacitor-Ignition         | BK    | Right Side Engine Compartment                | 17         |
| Clockspring C1             | WT    | At Steering Column                           | 32         |
| Clockspring C2             | BK    | Steering Wheel                               | 34         |
| Clockspring C3             | BK    | Steering Wheel                               | 34         |
| Clockspring C4             | YL    | At Steering Column                           | 32         |
| Cluster C1                 | GY    | Left Side of Instrument Panel                | 31         |
| Cluster C2                 | GY    | Left Side of Instrument Panel                | 31         |
| Cluster C3                 | WT    | Left Side of Instrument Panel                | 31         |
| Clutch-A/C Compressor      | BK    | At A/C Compressor                            | 11, 15, 16 |
| Coil-Ignition-No. 1 (3.7L) | BK    | Left Top Engine                              | 10         |
| Coil-Ignition-No. 1 (4.7L) | BK    | Left Top Engine                              | 14         |
| Coil-Ignition-No. 1 (5.7L) | BK    | Left Top Engine                              | 24         |
| Coil-Ignition-No. 2 (3.7L) | BK    | Right Top Engine                             | 11         |
| Coil-Ignition-No. 2 (4.7L) | BK    | Right Top Engine                             | 15         |
| Coil-Ignition-No. 2 (5.7L) | BK    | Right Top Engine                             | 25         |

| CONNECTOR NAME/<br>NUMBER        | COLOR | LOCATION                           | FIG.               |
|----------------------------------|-------|------------------------------------|--------------------|
| Coil-Ignition-No. 3 (3.7L)       | BK    | Left Top Engine                    | 10                 |
| Coil-Ignition-No. 3 (4.7L)       | ВК    | Left Top Engine                    | 14                 |
| Coil-Ignition-No. 3 (5.7L)       | BK    | Left Top Engine                    | 24                 |
| Coil-Ignition-No. 4 (3.7L)       | ВК    | Right Top Engine                   | 11                 |
| Coil-Ignition-No. 4 (4.7L)       | ВК    | Right Top Engine                   | 15                 |
| Coil-Ignition-No. 4 (5.7L)       | ВК    | Right Top Engine                   | 25                 |
| Coil-Ignition-No. 5 (3.7L)       | ВК    | Left Top Engine                    | 10                 |
| Coil-Ignition-No. 5 (4.7L)       | ВК    | Left Top Engine                    | 14                 |
| Coil-Ignition-No. 5 (5.7L)       | ВК    | Left Top Engine                    | 24                 |
| Coil-Ignition-No. 6 (3.7L)       | ВК    | Right Top Engine                   | 11                 |
| Coil-Ignition-No. 6 (4.7L)       | BK    | Right Top Engine                   | 15                 |
| Coil-Ignition-No. 6 (5.7L)       | ВК    | Right Top Engine                   | 25                 |
| Coil-Ignition-No. 7 (4.7L)       | ВК    | Left Top Engine                    | 14                 |
| Coil-Ignition-No. 7 (5.7L)       | BK    | Left Top Engine                    | 24                 |
| Coil-Ignition-No. 8 (4.7L)       | ВК    | Right Top Engine                   | 15                 |
| Coil-Ignition-No. 8 (5.7L)       | ВК    | Right Top Engine                   | 25                 |
| Control-A/C-Heater C1            | ВК    | Center of Instrument Panel         | 31                 |
| Control-A/C-Heater C2            | ВК    | Center of Instrument Panel         | 31                 |
| Control-A/C-Heater C3            | ВК    | Center of Instrument Panel         | 31                 |
| Control-A/C-Heater-Rear          | ВК    | Center Console                     | 38                 |
| Data Link Connector              | BK    | Lower Left Instrument Panel        | 28, 31             |
| Fan Module-Condenser<br>Cooling  | BK    | Front Center of Engine Compartment | 9                  |
| Generator                        | GY    | At Generator                       | 11, 15, 16, 21, 22 |
| Glass-Liftgate-Heated            | -     | At Liftgate                        | 52                 |
| Glass-Liftgate-Heated Ground     | -     | At Liftgate                        | 52                 |
| Heater-Cushion Pad-Driver        | GY    | Under Driver Seat                  | 39                 |
| Heater-Cushion Pad-<br>Passenger | GY    | Under Passenger Seat               | 40                 |
| Heater-Seat Back-Driver          | -     | Driver Seat                        | 39                 |
| Heater-Seat Back-Passenger       | -     | Passenger Seat                     | 40                 |
| Horn No. 1                       | BK    | In front of Left Radiator          | 3                  |
| Horn No. 2                       | ВК    | In Front of Left Radiator          | 3                  |
| Injector-Fuel-No. 1 (3.7L)       | ВК    | Left Top Engine                    | 10                 |
| Injector-Fuel-No. 1 (4.7L)       | ВК    | Left Top Engine                    | 14                 |
| Injector-Fuel-No. 1 (5.7L)       | ВК    | Left Top Engine                    | 24                 |
| Injector-Fuel-No. 2 (3.7L)       | ВК    | Right Top Engine                   | 11                 |
| Injector-Fuel-No. 2 (4.7L)       | ВК    | Right Top Engine                   | 15                 |
| Injector-Fuel-No. 2 (5.7L)       | ВК    | Right Top Engine                   | 25                 |
| Injector-Fuel-No. 3 (3.7L)       | ВК    | Left Top Engine                    | 10                 |
| Injector-Fuel-No. 3 (4.7L)       | ВК    | Left Top Engine                    | 14                 |
| Injector-Fuel-No. 3 (5.7L)       | BK    | Left Top Engine                    | 24                 |