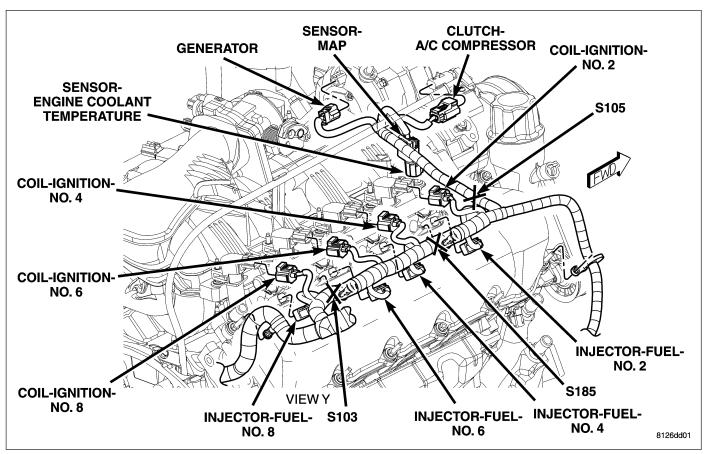

| CONNECTOR NAME/<br>NUMBER        | COLOR | LOCATION                           | FIG.               |
|----------------------------------|-------|------------------------------------|--------------------|
| Coil-Ignition-No. 3 (3.7L)       | BK    | Left Top Engine                    | 10                 |
| Coil-Ignition-No. 3 (4.7L)       | ВК    | Left Top Engine                    | 14                 |
| Coil-Ignition-No. 3 (5.7L)       | BK    | Left Top Engine                    | 24                 |
| Coil-Ignition-No. 4 (3.7L)       | ВК    | Right Top Engine                   | 11                 |
| Coil-Ignition-No. 4 (4.7L)       | ВК    | Right Top Engine                   | 15                 |
| Coil-Ignition-No. 4 (5.7L)       | ВК    | Right Top Engine                   | 25                 |
| Coil-Ignition-No. 5 (3.7L)       | ВК    | Left Top Engine                    | 10                 |
| Coil-Ignition-No. 5 (4.7L)       | ВК    | Left Top Engine                    | 14                 |
| Coil-Ignition-No. 5 (5.7L)       | ВК    | Left Top Engine                    | 24                 |
| Coil-Ignition-No. 6 (3.7L)       | ВК    | Right Top Engine                   | 11                 |
| Coil-Ignition-No. 6 (4.7L)       | BK    | Right Top Engine                   | 15                 |
| Coil-Ignition-No. 6 (5.7L)       | ВК    | Right Top Engine                   | 25                 |
| Coil-Ignition-No. 7 (4.7L)       | ВК    | Left Top Engine                    | 14                 |
| Coil-Ignition-No. 7 (5.7L)       | BK    | Left Top Engine                    | 24                 |
| Coil-Ignition-No. 8 (4.7L)       | ВК    | Right Top Engine                   | 15                 |
| Coil-Ignition-No. 8 (5.7L)       | ВК    | Right Top Engine                   | 25                 |
| Control-A/C-Heater C1            | ВК    | Center of Instrument Panel         | 31                 |
| Control-A/C-Heater C2            | ВК    | Center of Instrument Panel         | 31                 |
| Control-A/C-Heater C3            | ВК    | Center of Instrument Panel         | 31                 |
| Control-A/C-Heater-Rear          | ВК    | Center Console                     | 38                 |
| Data Link Connector              | BK    | Lower Left Instrument Panel        | 28, 31             |
| Fan Module-Condenser<br>Cooling  | BK    | Front Center of Engine Compartment | 9                  |
| Generator                        | GY    | At Generator                       | 11, 15, 16, 21, 22 |
| Glass-Liftgate-Heated            | -     | At Liftgate                        | 52                 |
| Glass-Liftgate-Heated Ground     | -     | At Liftgate                        | 52                 |
| Heater-Cushion Pad-Driver        | GY    | Under Driver Seat                  | 39                 |
| Heater-Cushion Pad-<br>Passenger | GY    | Under Passenger Seat               | 40                 |
| Heater-Seat Back-Driver          | -     | Driver Seat                        | 39                 |
| Heater-Seat Back-Passenger       | -     | Passenger Seat                     | 40                 |
| Horn No. 1                       | BK    | In front of Left Radiator          | 3                  |
| Horn No. 2                       | ВК    | In Front of Left Radiator          | 3                  |
| Injector-Fuel-No. 1 (3.7L)       | ВК    | Left Top Engine                    | 10                 |
| Injector-Fuel-No. 1 (4.7L)       | ВК    | Left Top Engine                    | 14                 |
| Injector-Fuel-No. 1 (5.7L)       | ВК    | Left Top Engine                    | 24                 |
| Injector-Fuel-No. 2 (3.7L)       | ВК    | Right Top Engine                   | 11                 |
| Injector-Fuel-No. 2 (4.7L)       | ВК    | Right Top Engine                   | 15                 |
| Injector-Fuel-No. 2 (5.7L)       | ВК    | Right Top Engine                   | 25                 |
| Injector-Fuel-No. 3 (3.7L)       | ВК    | Left Top Engine                    | 10                 |
| Injector-Fuel-No. 3 (4.7L)       | ВК    | Left Top Engine                    | 14                 |
| Injector-Fuel-No. 3 (5.7L)       | BK    | Left Top Engine                    | 24                 |

| CONNECTOR NAME/<br>NUMBER                 | COLOR | LOCATION                      | FIG.       |
|-------------------------------------------|-------|-------------------------------|------------|
| Injector-Fuel-No. 4 (3.7L)                | BK    | Right Top Engine              | 11         |
| Injector-Fuel-No. 4 (4.7L)                | ВК    | Right Top Engine              | 15         |
| Injector-Fuel-No. 4 (5.7L)                | ВК    | Right Top Engine              | 25         |
| Injector-Fuel-No. 5 (3.7L)                | BK    | Left Top Engine               | 10         |
| Injector-Fuel-No. 5 (4.7L)                | ВК    | Left Top Engine               | 14         |
| Injector-Fuel-No. 5 (5.7L)                | ВК    | Left Top Engine               | 24         |
| Injector-Fuel-No. 6 (3.7L)                | BK    | Right Top Engine              | 11         |
| Injector-Fuel-No. 6 (4.7L)                | BK    | Right Top Engine              | 15         |
| Injector-Fuel-No. 6 (5.7L)                | ВК    | Right Top Engine              | 25         |
| Injector-Fuel-No. 7 (4.7L)                | ВК    | Left Top Engine               | 14         |
| Injector-Fuel-No. 7 (5.7L)                | BK    | Left Top Engine               | 24         |
| Injector-Fuel-No. 8 (4.7L)                | BK    | Right Top Engine              | 15         |
| Injector-Fuel-No. 8 (5.7L)                | BK    | Right Top Engine              | 25         |
| Junction Block C1                         | GY    | Lower Left Kick Panel         | 31         |
| Junction Block C2                         | BR    | Lower Left Kick Panel         | 28, 31     |
| Junction Block C3                         | ВК    | Lower Left Kick Panel         | 28, 31, 35 |
| Junction Block C4                         | GY    | Lower Left Kick Panel         | 28, 31     |
| Junction Block C5                         | BL    | Lower Left Kick Panel         | 31         |
| Lamp-Center Bezel                         | BK    | At Cigar Lighter              | 31         |
| Lamp-Dome-Front                           | WT    | Headliner Front               | 42         |
| Lamp-Dome-Rear                            | BK    | Headliner Rear                | 42         |
| Lamp-Fog-Left Front                       | GY    | Left Front Fender             | 1          |
| Lamp-Fog-Right Front                      | GY    | Right Front Fender            | 1          |
| Lamp-Headlamp-Left                        | DK GN | Left Front Headlamp Assembly  | 1          |
| Lamp-Headlamp-Right                       | DK GN | Right Front Headlamp Assembly | 1          |
| Lamp-High Mounted Stop                    | BK    | Top of Liftgate               | 45, 52, 57 |
| Lamp-License Plate                        | WT    | At Rear License Plate         | 52         |
| Lamp-Liftgate                             | BK    | At Liftgate                   | 52         |
| Lamp-Park/Turn-Left Front                 | BK    | At Left Headlamp Assembly     | 1          |
| Lamp-Park/Turn-Right Front                | BK    | At Right Headlamp Assembly    | 1          |
| Lamp-Passenger Airbag<br>On/Off Indicator | ВК    | Instrument Panel              | 29         |
| Lamp-Reading-Front                        | BK    | At Lamp                       | 42         |
| Lamp-Side Marker-Left Front               | BK    | At Left Headlamp Assembly     | 1          |
| Lamp-Side Marker-Right<br>Front           | BK    | At Right Headlamp Assembly    | 1          |
| Lamp-Tail/Stop/Turn-Left                  | BK    | At Left Tail Lamp Assembly    | 56         |
| Lamp-Tail/Stop/Turn-Right                 | BK    | At Right Tail Lamp Assembly   | 44, 56     |
| Lamp-Vanity-Left                          | BK    | Left Sunvisor                 | 42         |
| Lamp-Vanity-Right                         | BK    | Right Sunvisor                | 42         |
| Latch-Door-Left Front                     | BK    | At Latch                      | 50         |
| Latch-Door-Left Rear                      | ВК    | At Latch                      | 51         |

| CONNECTOR NAME/<br>NUMBER               | COLOR | LOCATION                           | FIG.       |
|-----------------------------------------|-------|------------------------------------|------------|
| Radio C1                                | GY    | Rear of Radio                      | 31         |
| Radio C2                                | GY    | Rear of Radio                      | 31         |
| Receiver-Satellite                      | BK    | Left Rear Quarter Panel            | 45         |
| Relay-Adjustable Pedals                 | -     | In Module-Power Distribution       | 8          |
| Relay-Trailer Tow Left                  | -     | In Module-Power Distribution       | 8          |
| Relay-Trailer Tow Right                 | -     | In Module-Power Distribution       | 8          |
| Resistor-Blower Motor-Front<br>(MTC)    | BK    | Front HVAC Unit                    | 27         |
| Resistor-Blower Motor-Rear              | NAT   | Rear HVAC Unit                     | 48         |
| Resistor-Condenser Fan                  |       | Front Center Engine Compartment    | 9          |
| Seat Belt-Tensioner-Driver              | BK    | Base of Left B-Pillar              | 44         |
| Seat Belt-Tensioner-<br>Passenger       | BK    | Base of Right B-Pillar             | 47         |
| Sensor-Accelerator Pedal<br>Position    | BK    | Center of Instrument Panel         | 29         |
| Sensor-Adjustable Pedals                |       | Near Adjustable Pedals             | 28         |
| Sensor-Ambient Air<br>Temperature       | BK    | Front Center of Engine Compartment | 2          |
| Sensor-Battery Temperature              | BK    | Left Rear Engine Compartment       | 4          |
| Sensor-Brake Fluid Level                | BK    | Left Rear Engine Compartment       | 8          |
| Sensor-Camshaft Position (3.7L)         | GY    | Right Front Side of Engine         | 6          |
| Sensor-Camshaft Position<br>(4.7L)      | GY    | Right Front Side of Engine         | 18         |
| Sensor-Camshaft Position (5.7L)         | GY    | Right Front Side of Engine         | 23         |
| Sensor-Crankshaft Position (3.7L)       | BK    | Right Front Side of Engine         | 6          |
| Sensor-Crankshaft Position (4.7L)       | BK    | Right Front Side of Engine         | 18         |
| Sensor-Crankshaft Position (5.7L)       | BK    | Right Front Side of Engine         | 23         |
| Sensor-Engine Coolant<br>Temperature    | BK    | Right Front Side of Engine         | 11, 15, 16 |
| Sensor-Evaporator<br>Temperature        | BK    | Front HVAC Unit                    | 27         |
| Sensor-Front Impact-Left                | YL    | Left Front of Engine Compartment   | 2          |
| Sensor-Front Impact-Right               | YL    | Right Front of Engine Compartment  | 2          |
| Sensor-G                                | BK    | Right Side of Instrument Panel     | 29         |
| Sensor-Infrared                         | BK    | Near T/O For Lamp-Dome-Front       | 42         |
| Sensor-Input Speed                      | BK    | Right Front of Transmission        | 13, 18, 26 |
| Sensor-Intake Air<br>Temperature (3.7L) | GY    | At Throttle Body                   | 10         |
| Sensor-Intake Air<br>Temperature (4.7L) | GY    | At Throttle Body                   | 14         |

#### SPLICES

| SPLICE      | LOCATION                                    | FIG.       |
|-------------|---------------------------------------------|------------|
| S102        | Near T/O for Sensor-Oxygen-Right Front      | 13, 19     |
| S103        | Near T/O for Injector-Fuel No. 8            | 11, 15, 22 |
| S104        | Near T/O for Input Sensor-Speed             | 13, 19     |
| S105        | Near T/O for Sensor-MAP                     | 11, 15, 23 |
| S106        | Near T/O for Sensor-Input Speed             | 13, 18, 26 |
| S107        | Near T/O for Sensor-Oxygen-Right Front      | 13, 19, 26 |
| S108        | Near T/O for Module-Powertrain Control C4   | 17         |
| S109        | Near T/O for Module-Powertrain Control C4   | 17         |
| S110        | On Battery Harness Near Battery             | 5          |
| S113        | Near T/O for Sensor-Ambient Air Temperature | 2          |
| S114        | Near T/O for Sensor-Ambient Air Temperature | 2          |
| S115        | Near T/O for Sensor-Ambient Air Temperature | 2          |
| S117        | Near T/O for Sensor-Front Impact-Left       | 2          |
| S118        | Near T/O for Sensor-Front Impact-Left       | 2          |
| S119        | Near T/O for Servo-Speed Control            | 8          |
| S120        | Near T/O for Module-Antilock Brakes         | 9          |
| S121        | Near T/O for Module-Antilock Brakes         | 9          |
| S122        | Near T/O for Solenoid-Proportional Purge    | 9          |
| S123        | Near T/O for C201                           | 31         |
| S124        | Near T/O for Junction Block C5              | 31         |
| S125        | Near T/O for Junction Block C5              | 31         |
| S126        | Right Side Engine                           | 25         |
| S127        | Right Side Engine                           | 25         |
| S128        | Left Side Engine                            | 24         |
| S129        | Left Side Engine                            | 24         |
| S130        | Left Side Engine                            | 24         |
| S131        | Left Side Engine Compartment                | 8          |
| S132        | Left Side Engine Compartment                | 8          |
| S133        | Left Side Engine Compartment                | 8          |
| S134        | Near T/O For Injector-Fuel No. 5            | 10, 14     |
| S141 (4.7L) | Near Positive Battery Terminal              | 5          |
| S141 (5.7L) | Near Positive Battery Terminal              | 22         |
| S176        | Near T/O For C108                           | 4          |
| S184        | Engine Harness near T/O for C108            | 17         |
| S185        | Near T/O for Injector-Fuel No. 4            | 11, 15     |
| S186        | Near T/O to Motor-IAC                       | 10, 14     |
| S187        | Near T/O for Module-Power Distribution C1   | 8          |
| S188        | On HVAC Unit Near T/O for C202              | 27         |
| S200        | Near T/O for Airbag-Passenger Squib         | 29         |
| S201        | Near T/O For Switch-Overdrive               | 32         |
| S202        | Left Front Instrument Panel                 | 28         |