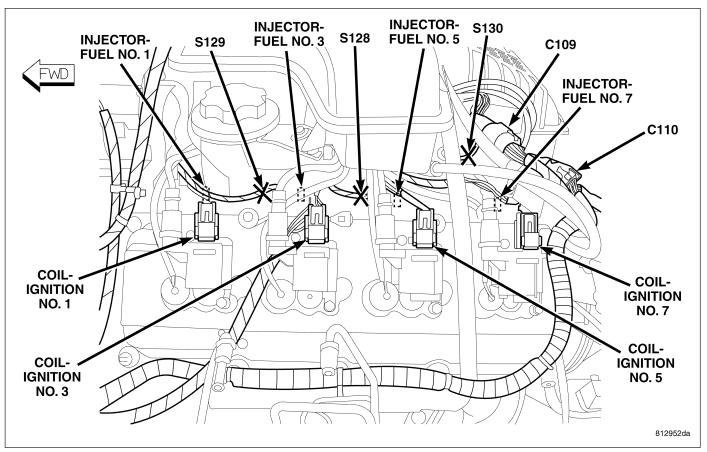

| CONNECTOR NAME/<br>NUMBER        | COLOR | LOCATION                           | FIG.               |
|----------------------------------|-------|------------------------------------|--------------------|
| Coil-Ignition-No. 3 (3.7L)       | BK    | Left Top Engine                    | 10                 |
| Coil-Ignition-No. 3 (4.7L)       | ВК    | Left Top Engine                    | 14                 |
| Coil-Ignition-No. 3 (5.7L)       | BK    | Left Top Engine                    | 24                 |
| Coil-Ignition-No. 4 (3.7L)       | ВК    | Right Top Engine                   | 11                 |
| Coil-Ignition-No. 4 (4.7L)       | ВК    | Right Top Engine                   | 15                 |
| Coil-Ignition-No. 4 (5.7L)       | ВК    | Right Top Engine                   | 25                 |
| Coil-Ignition-No. 5 (3.7L)       | ВК    | Left Top Engine                    | 10                 |
| Coil-Ignition-No. 5 (4.7L)       | ВК    | Left Top Engine                    | 14                 |
| Coil-Ignition-No. 5 (5.7L)       | ВК    | Left Top Engine                    | 24                 |
| Coil-Ignition-No. 6 (3.7L)       | ВК    | Right Top Engine                   | 11                 |
| Coil-Ignition-No. 6 (4.7L)       | BK    | Right Top Engine                   | 15                 |
| Coil-Ignition-No. 6 (5.7L)       | ВК    | Right Top Engine                   | 25                 |
| Coil-Ignition-No. 7 (4.7L)       | ВК    | Left Top Engine                    | 14                 |
| Coil-Ignition-No. 7 (5.7L)       | BK    | Left Top Engine                    | 24                 |
| Coil-Ignition-No. 8 (4.7L)       | ВК    | Right Top Engine                   | 15                 |
| Coil-Ignition-No. 8 (5.7L)       | ВК    | Right Top Engine                   | 25                 |
| Control-A/C-Heater C1            | ВК    | Center of Instrument Panel         | 31                 |
| Control-A/C-Heater C2            | ВК    | Center of Instrument Panel         | 31                 |
| Control-A/C-Heater C3            | ВК    | Center of Instrument Panel         | 31                 |
| Control-A/C-Heater-Rear          | ВК    | Center Console                     | 38                 |
| Data Link Connector              | BK    | Lower Left Instrument Panel        | 28, 31             |
| Fan Module-Condenser<br>Cooling  | BK    | Front Center of Engine Compartment | 9                  |
| Generator                        | GY    | At Generator                       | 11, 15, 16, 21, 22 |
| Glass-Liftgate-Heated            | -     | At Liftgate                        | 52                 |
| Glass-Liftgate-Heated Ground     | -     | At Liftgate                        | 52                 |
| Heater-Cushion Pad-Driver        | GY    | Under Driver Seat                  | 39                 |
| Heater-Cushion Pad-<br>Passenger | GY    | Under Passenger Seat               | 40                 |
| Heater-Seat Back-Driver          | -     | Driver Seat                        | 39                 |
| Heater-Seat Back-Passenger       | -     | Passenger Seat                     | 40                 |
| Horn No. 1                       | BK    | In front of Left Radiator          | 3                  |
| Horn No. 2                       | ВК    | In Front of Left Radiator          | 3                  |
| Injector-Fuel-No. 1 (3.7L)       | ВК    | Left Top Engine                    | 10                 |
| Injector-Fuel-No. 1 (4.7L)       | ВК    | Left Top Engine                    | 14                 |
| Injector-Fuel-No. 1 (5.7L)       | ВК    | Left Top Engine                    | 24                 |
| Injector-Fuel-No. 2 (3.7L)       | ВК    | Right Top Engine                   | 11                 |
| Injector-Fuel-No. 2 (4.7L)       | ВК    | Right Top Engine                   | 15                 |
| Injector-Fuel-No. 2 (5.7L)       | ВК    | Right Top Engine                   | 25                 |
| Injector-Fuel-No. 3 (3.7L)       | ВК    | Left Top Engine                    | 10                 |
| Injector-Fuel-No. 3 (4.7L)       | ВК    | Left Top Engine                    | 14                 |
| Injector-Fuel-No. 3 (5.7L)       | BK    | Left Top Engine                    | 24                 |

| CONNECTOR NAME/<br>NUMBER                 | COLOR | LOCATION                      | FIG.       |
|-------------------------------------------|-------|-------------------------------|------------|
| Injector-Fuel-No. 4 (3.7L)                | BK    | Right Top Engine              | 11         |
| Injector-Fuel-No. 4 (4.7L)                | ВК    | Right Top Engine              | 15         |
| Injector-Fuel-No. 4 (5.7L)                | ВК    | Right Top Engine              | 25         |
| Injector-Fuel-No. 5 (3.7L)                | BK    | Left Top Engine               | 10         |
| Injector-Fuel-No. 5 (4.7L)                | ВК    | Left Top Engine               | 14         |
| Injector-Fuel-No. 5 (5.7L)                | ВК    | Left Top Engine               | 24         |
| Injector-Fuel-No. 6 (3.7L)                | BK    | Right Top Engine              | 11         |
| Injector-Fuel-No. 6 (4.7L)                | BK    | Right Top Engine              | 15         |
| Injector-Fuel-No. 6 (5.7L)                | ВК    | Right Top Engine              | 25         |
| Injector-Fuel-No. 7 (4.7L)                | ВК    | Left Top Engine               | 14         |
| Injector-Fuel-No. 7 (5.7L)                | BK    | Left Top Engine               | 24         |
| Injector-Fuel-No. 8 (4.7L)                | BK    | Right Top Engine              | 15         |
| Injector-Fuel-No. 8 (5.7L)                | BK    | Right Top Engine              | 25         |
| Junction Block C1                         | GY    | Lower Left Kick Panel         | 31         |
| Junction Block C2                         | BR    | Lower Left Kick Panel         | 28, 31     |
| Junction Block C3                         | ВК    | Lower Left Kick Panel         | 28, 31, 35 |
| Junction Block C4                         | GY    | Lower Left Kick Panel         | 28, 31     |
| Junction Block C5                         | BL    | Lower Left Kick Panel         | 31         |
| Lamp-Center Bezel                         | BK    | At Cigar Lighter              | 31         |
| Lamp-Dome-Front                           | WT    | Headliner Front               | 42         |
| Lamp-Dome-Rear                            | BK    | Headliner Rear                | 42         |
| Lamp-Fog-Left Front                       | GY    | Left Front Fender             | 1          |
| Lamp-Fog-Right Front                      | GY    | Right Front Fender            | 1          |
| Lamp-Headlamp-Left                        | DK GN | Left Front Headlamp Assembly  | 1          |
| Lamp-Headlamp-Right                       | DK GN | Right Front Headlamp Assembly | 1          |
| Lamp-High Mounted Stop                    | BK    | Top of Liftgate               | 45, 52, 57 |
| Lamp-License Plate                        | WT    | At Rear License Plate         | 52         |
| Lamp-Liftgate                             | BK    | At Liftgate                   | 52         |
| Lamp-Park/Turn-Left Front                 | BK    | At Left Headlamp Assembly     | 1          |
| Lamp-Park/Turn-Right Front                | BK    | At Right Headlamp Assembly    | 1          |
| Lamp-Passenger Airbag<br>On/Off Indicator | ВК    | Instrument Panel              | 29         |
| Lamp-Reading-Front                        | BK    | At Lamp                       | 42         |
| Lamp-Side Marker-Left Front               | BK    | At Left Headlamp Assembly     | 1          |
| Lamp-Side Marker-Right<br>Front           | BK    | At Right Headlamp Assembly    | 1          |
| Lamp-Tail/Stop/Turn-Left                  | BK    | At Left Tail Lamp Assembly    | 56         |
| Lamp-Tail/Stop/Turn-Right                 | BK    | At Right Tail Lamp Assembly   | 44, 56     |
| Lamp-Vanity-Left                          | BK    | Left Sunvisor                 | 42         |
| Lamp-Vanity-Right                         | BK    | Right Sunvisor                | 42         |
| Latch-Door-Left Front                     | BK    | At Latch                      | 50         |
| Latch-Door-Left Rear                      | ВК    | At Latch                      | 51         |

#### SPLICES

| SPLICE      | LOCATION                                    | FIG.       |
|-------------|---------------------------------------------|------------|
| S102        | Near T/O for Sensor-Oxygen-Right Front      | 13, 19     |
| S103        | Near T/O for Injector-Fuel No. 8            | 11, 15, 22 |
| S104        | Near T/O for Input Sensor-Speed             | 13, 19     |
| S105        | Near T/O for Sensor-MAP                     | 11, 15, 23 |
| S106        | Near T/O for Sensor-Input Speed             | 13, 18, 26 |
| S107        | Near T/O for Sensor-Oxygen-Right Front      | 13, 19, 26 |
| S108        | Near T/O for Module-Powertrain Control C4   | 17         |
| S109        | Near T/O for Module-Powertrain Control C4   | 17         |
| S110        | On Battery Harness Near Battery             | 5          |
| S113        | Near T/O for Sensor-Ambient Air Temperature | 2          |
| S114        | Near T/O for Sensor-Ambient Air Temperature | 2          |
| S115        | Near T/O for Sensor-Ambient Air Temperature | 2          |
| S117        | Near T/O for Sensor-Front Impact-Left       | 2          |
| S118        | Near T/O for Sensor-Front Impact-Left       | 2          |
| S119        | Near T/O for Servo-Speed Control            | 8          |
| S120        | Near T/O for Module-Antilock Brakes         | 9          |
| S121        | Near T/O for Module-Antilock Brakes         | 9          |
| S122        | Near T/O for Solenoid-Proportional Purge    | 9          |
| S123        | Near T/O for C201                           | 31         |
| S124        | Near T/O for Junction Block C5              | 31         |
| S125        | Near T/O for Junction Block C5              | 31         |
| S126        | Right Side Engine                           | 25         |
| S127        | Right Side Engine                           | 25         |
| S128        | Left Side Engine                            | 24         |
| S129        | Left Side Engine                            | 24         |
| S130        | Left Side Engine                            | 24         |
| S131        | Left Side Engine Compartment                | 8          |
| S132        | Left Side Engine Compartment                | 8          |
| S133        | Left Side Engine Compartment                | 8          |
| S134        | Near T/O For Injector-Fuel No. 5            | 10, 14     |
| S141 (4.7L) | Near Positive Battery Terminal              | 5          |
| S141 (5.7L) | Near Positive Battery Terminal              | 22         |
| S176        | Near T/O For C108                           | 4          |
| S184        | Engine Harness near T/O for C108            | 17         |
| S185        | Near T/O for Injector-Fuel No. 4            | 11, 15     |
| S186        | Near T/O to Motor-IAC                       | 10, 14     |
| S187        | Near T/O for Module-Power Distribution C1   | 8          |
| S188        | On HVAC Unit Near T/O for C202              | 27         |
| S200        | Near T/O for Airbag-Passenger Squib         | 29         |
| S201        | Near T/O For Switch-Overdrive               | 32         |
| S202        | Left Front Instrument Panel                 | 28         |