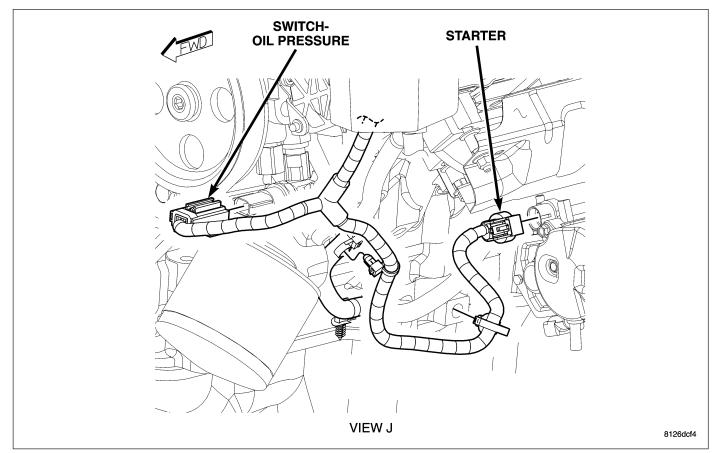

| CONNECTOR NAME/<br>NUMBER                | COLOR | LOCATION                                | FIG.       |
|------------------------------------------|-------|-----------------------------------------|------------|
| Sensor-Wheel Speed-ABS-<br>Rear          | ВК    | Near Right Rear Wheel by<br>Crossmember | 55         |
| Sensor-Wheel Speed-ABS-<br>Right Front   | BK    | Right Front Wheel                       | 4          |
| Sensor-Wheel Speed-ABS-<br>Right Rear    | BK    | Right Rear Wheel                        | 54         |
| Servo-Speed Control                      | BK    | Left Front Engine Compartment           | 8          |
| Solenoid-Brake Transmission<br>Interlock | ВК    | At Steering Column                      | 32         |
| Solenoid-EVAP/Purge                      | BK    | Near Power Brake Booster                | 8          |
| Speaker-Left Front Door                  | WT    | At Left Front Door                      | 50         |
| Speaker-Left Rear Door                   | WT    | At Left Rear Door                       | 51         |
| Speaker-Right Front Door                 | WT    | At Right Front Door                     | 50         |
| Speaker-Right Rear Door                  | WT    | At Right Rear Door                      | 51         |
| Speaker-Subwoofer                        | WT    | Left Rear Quarter Panel                 | 44         |
| Speaker-Tweeter-Left Front<br>(Premium)  | WT    | Left Front Instrument Panel             | 29         |
| Speaker-Tweeter-Left Rear<br>(Premium)   | BK    | Left Rear Door                          | 51         |
| Speaker-Tweeter-Right Front<br>(Premium) | WT    | Right Front Instrument Panel            | 29         |
| Speaker-Tweeter-Right Rear<br>(Premium)  | ВК    | Right Rear Door                         | 51         |
| Starter                                  | -     | At Engine Starter Motor                 | 12, 18, 23 |
| Switch-Adjustable Pedals                 | BL    | Left Side of Instrument Panel           | 28, 31     |
| Switch-Headlamp                          | BK    | Left Side of Instrument Panel           | 31         |
| Switch-Heated Seat-Driver                | RD    | Center of Instrument Panel              | 31         |
| Switch-Heated Seat-<br>Passenger         | BL    | Center of Instrument Panel              | 31         |
| Switch-Hood Ajar                         |       | Front Center Engine Compartment         | 9          |
| Switch-Horn                              | WT    | In Steering Wheel                       | 34         |
| Switch-Ignition                          | ВК    | At Steering Column                      | 32         |
| Switch-Liftgate Ajar                     | WT    | At Liftgate                             | 52         |
| Switch-Memory Selector                   |       | Left Front Door                         | 50         |
| Switch-Mirror                            | GY    | Left Front Door                         | 50         |
| Switch-Multifunction                     | BK    | At Steering Column                      | 32         |
| Switch-Oil Pressure (3.7L)               | BK    | Right Front of Engine                   | 12         |
| Switch-Oil Pressure (4.7L)               | BK    | Right Front of Engine                   | 16         |
| Switch-Oil Pressure (5.7L)               | BK    | Right Front of Engine                   | 23         |
| Switch-Parking Brake                     | BK    | Left Side Instrument Panel              | 35         |
| Switch-Power Steering<br>Pressure        | ВК    | Left Front of Engine                    | 23         |
| Switch-Power Window-Left<br>Rear         | GY    | Left Rear Door                          | 51         |