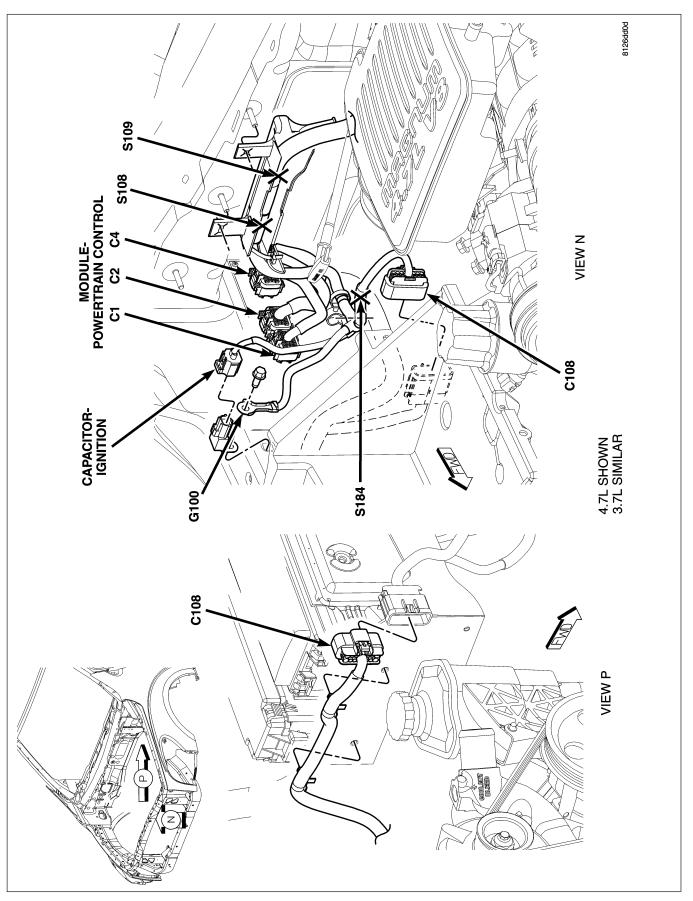

| CONNECTOR NAME/<br>NUMBER  | COLOR | LOCATION                                     | FIG.       |
|----------------------------|-------|----------------------------------------------|------------|
| Battery (+)                | -     | Right Front Engine Compartment               | 5          |
| Battery (-)                | -     | Right Front Engine Compartment               | 5          |
| C105                       | BK    | Near T/O for Oil Pressure Switch             | 10         |
| C108                       | BK    | Right Front of Engine Compartment            | 4, 17      |
| C109 (5.7L)                | BK    | Top Right Rear of Engine                     | 21, 24     |
| C110 (5.7L)                | BK    | Top Right Rear of Engine                     | 21, 24     |
| C200                       | BK    | Lower Left Instrument Panel                  | 28, 31, 35 |
| C201                       | NAT   | Lower Left Instrument Panel                  | 28, 31     |
| C202                       | GY    | Front HVAC Unit                              | 27, 29, 36 |
| C203                       |       | Lower Left Instrument Panel                  | 31         |
| C220                       | BK    | Right Side Headliner                         | 42         |
| C221                       | WT    | Left Side Instrument Panel                   | 35, 42     |
| C222                       | WT    | Left Side Instrument Panel                   | 35, 42     |
| C248                       | BK    | Under Driver Seat                            | 39, 43     |
| C249                       | BK    | Under Passenger Seat                         | 40, 46     |
| C250                       | BK    | Under Driver Seat                            | 39, 43     |
| C302                       | BK    | Center Body                                  | 43         |
| C326                       | WT    | Top of Liftgate                              | 45, 52     |
| C349                       | BK    | Right Rear Quarter Panel                     | 47, 48     |
| C352                       | BK    | Right Side of Frame in Front of Fuel<br>Tank | 9, 53      |
| C361                       | WT    | Right Kick Panel                             | 46, 50     |
| C362                       | BK    | Right Kick Panel                             | 46, 50     |
| C363                       | WT    | Left Side Instrument Panel                   | 35, 50     |
| C364                       | BK    | Left Side Instrument Panel                   | 35, 50     |
| C365                       | WT    | Right Side B-Pillar                          | 47, 51     |
| C366                       | WT    | Left Side B-Pillar                           | 44, 51     |
| Capacitor-Ignition         | BK    | Right Side Engine Compartment                | 17         |
| Clockspring C1             | WT    | At Steering Column                           | 32         |
| Clockspring C2             | BK    | Steering Wheel                               | 34         |
| Clockspring C3             | BK    | Steering Wheel                               | 34         |
| Clockspring C4             | YL    | At Steering Column                           | 32         |
| Cluster C1                 | GY    | Left Side of Instrument Panel                | 31         |
| Cluster C2                 | GY    | Left Side of Instrument Panel                | 31         |
| Cluster C3                 | WT    | Left Side of Instrument Panel                | 31         |
| Clutch-A/C Compressor      | BK    | At A/C Compressor                            | 11, 15, 16 |
| Coil-Ignition-No. 1 (3.7L) | BK    | Left Top Engine                              | 10         |
| Coil-Ignition-No. 1 (4.7L) | BK    | Left Top Engine                              | 14         |
| Coil-Ignition-No. 1 (5.7L) | BK    | Left Top Engine                              | 24         |
| Coil-Ignition-No. 2 (3.7L) | BK    | Right Top Engine                             | 11         |
| Coil-Ignition-No. 2 (4.7L) | BK    | Right Top Engine                             | 15         |
| Coil-Ignition-No. 2 (5.7L) | BK    | Right Top Engine                             | 25         |

#### GROUNDS

| GROUND | LOCATION                              | FIG.       |
|--------|---------------------------------------|------------|
| G100   | Right Side Engine Compartment         | 17         |
| G102   | Left Front Frame                      | 9          |
| G110   | Right Front Engine                    | 6          |
| G111   | Right Engine Compartment Near Battery | 5          |
| G112   | Right Front Engine Compartment        | 4          |
| G113   | Left Front Engine Compartment         | 8          |
| G114   | Left Front Engine Compartment         | 8          |
| G201   | Center Body                           | 43         |
| G207   | Right Lower Kick Panel                | 36         |
| G208   | Left Lower Kick Panel                 | 28, 31, 36 |
| G210   | Right Lower Kick Panel                | 36         |
| G304   | Left Rear Quarter Panel               | 45         |
| G305   | Left Front Frame                      | 9          |
| G306   | Center Body                           | 43         |

#### SPLICES

| SPLICE      | LOCATION                                    | FIG.       |
|-------------|---------------------------------------------|------------|
| S102        | Near T/O for Sensor-Oxygen-Right Front      | 13, 19     |
| S103        | Near T/O for Injector-Fuel No. 8            | 11, 15, 22 |
| S104        | Near T/O for Input Sensor-Speed             | 13, 19     |
| S105        | Near T/O for Sensor-MAP                     | 11, 15, 23 |
| S106        | Near T/O for Sensor-Input Speed             | 13, 18, 26 |
| S107        | Near T/O for Sensor-Oxygen-Right Front      | 13, 19, 26 |
| S108        | Near T/O for Module-Powertrain Control C4   | 17         |
| S109        | Near T/O for Module-Powertrain Control C4   | 17         |
| S110        | On Battery Harness Near Battery             | 5          |
| S113        | Near T/O for Sensor-Ambient Air Temperature | 2          |
| S114        | Near T/O for Sensor-Ambient Air Temperature | 2          |
| S115        | Near T/O for Sensor-Ambient Air Temperature | 2          |
| S117        | Near T/O for Sensor-Front Impact-Left       | 2          |
| S118        | Near T/O for Sensor-Front Impact-Left       | 2          |
| S119        | Near T/O for Servo-Speed Control            | 8          |
| S120        | Near T/O for Module-Antilock Brakes         | 9          |
| S121        | Near T/O for Module-Antilock Brakes         | 9          |
| S122        | Near T/O for Solenoid-Proportional Purge    | 9          |
| S123        | Near T/O for C201                           | 31         |
| S124        | Near T/O for Junction Block C5              | 31         |
| S125        | Near T/O for Junction Block C5              | 31         |
| S126        | Right Side Engine                           | 25         |
| S127        | Right Side Engine                           | 25         |
| S128        | Left Side Engine                            | 24         |
| S129        | Left Side Engine                            | 24         |
| S130        | Left Side Engine                            | 24         |
| S131        | Left Side Engine Compartment                | 8          |
| S132        | Left Side Engine Compartment                | 8          |
| S133        | Left Side Engine Compartment                | 8          |
| S134        | Near T/O For Injector-Fuel No. 5            | 10, 14     |
| S141 (4.7L) | Near Positive Battery Terminal              | 5          |
| S141 (5.7L) | Near Positive Battery Terminal              | 22         |
| S176        | Near T/O For C108                           | 4          |
| S184        | Engine Harness near T/O for C108            | 17         |
| S185        | Near T/O for Injector-Fuel No. 4            | 11, 15     |
| S186        | Near T/O to Motor-IAC                       | 10, 14     |
| S187        | Near T/O for Module-Power Distribution C1   | 8          |
| S188        | On HVAC Unit Near T/O for C202              | 27         |
| S200        | Near T/O for Airbag-Passenger Squib         | 29         |
| S201        | Near T/O For Switch-Overdrive               | 32         |
| S202        | Left Front Instrument Panel                 | 28         |