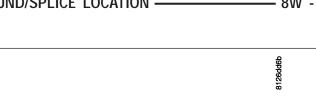

| CONNECTOR NAME/<br>NUMBER  | COLOR | LOCATION                                     | FIG.       |
|----------------------------|-------|----------------------------------------------|------------|
| Battery (+)                | -     | Right Front Engine Compartment               | 5          |
| Battery (-)                | -     | Right Front Engine Compartment               | 5          |
| C105                       | BK    | Near T/O for Oil Pressure Switch             | 10         |
| C108                       | BK    | Right Front of Engine Compartment            | 4, 17      |
| C109 (5.7L)                | BK    | Top Right Rear of Engine                     | 21, 24     |
| C110 (5.7L)                | BK    | Top Right Rear of Engine                     | 21, 24     |
| C200                       | BK    | Lower Left Instrument Panel                  | 28, 31, 35 |
| C201                       | NAT   | Lower Left Instrument Panel                  | 28, 31     |
| C202                       | GY    | Front HVAC Unit                              | 27, 29, 36 |
| C203                       |       | Lower Left Instrument Panel                  | 31         |
| C220                       | BK    | Right Side Headliner                         | 42         |
| C221                       | WT    | Left Side Instrument Panel                   | 35, 42     |
| C222                       | WT    | Left Side Instrument Panel                   | 35, 42     |
| C248                       | BK    | Under Driver Seat                            | 39, 43     |
| C249                       | BK    | Under Passenger Seat                         | 40, 46     |
| C250                       | BK    | Under Driver Seat                            | 39, 43     |
| C302                       | BK    | Center Body                                  | 43         |
| C326                       | WT    | Top of Liftgate                              | 45, 52     |
| C349                       | BK    | Right Rear Quarter Panel                     | 47, 48     |
| C352                       | BK    | Right Side of Frame in Front of Fuel<br>Tank | 9, 53      |
| C361                       | WT    | Right Kick Panel                             | 46, 50     |
| C362                       | BK    | Right Kick Panel                             | 46, 50     |
| C363                       | WT    | Left Side Instrument Panel                   | 35, 50     |
| C364                       | BK    | Left Side Instrument Panel                   | 35, 50     |
| C365                       | WT    | Right Side B-Pillar                          | 47, 51     |
| C366                       | WT    | Left Side B-Pillar                           | 44, 51     |
| Capacitor-Ignition         | BK    | Right Side Engine Compartment                | 17         |
| Clockspring C1             | WT    | At Steering Column                           | 32         |
| Clockspring C2             | BK    | Steering Wheel                               | 34         |
| Clockspring C3             | BK    | Steering Wheel                               | 34         |
| Clockspring C4             | YL    | At Steering Column                           | 32         |
| Cluster C1                 | GY    | Left Side of Instrument Panel                | 31         |
| Cluster C2                 | GY    | Left Side of Instrument Panel                | 31         |
| Cluster C3                 | WT    | Left Side of Instrument Panel                | 31         |
| Clutch-A/C Compressor      | BK    | At A/C Compressor                            | 11, 15, 16 |
| Coil-Ignition-No. 1 (3.7L) | BK    | Left Top Engine                              | 10         |
| Coil-Ignition-No. 1 (4.7L) | BK    | Left Top Engine                              | 14         |
| Coil-Ignition-No. 1 (5.7L) | BK    | Left Top Engine                              | 24         |
| Coil-Ignition-No. 2 (3.7L) | BK    | Right Top Engine                             | 11         |
| Coil-Ignition-No. 2 (4.7L) | BK    | Right Top Engine                             | 15         |
| Coil-Ignition-No. 2 (5.7L) | BK    | Right Top Engine                             | 25         |

| CONNECTOR NAME/<br>NUMBER               | COLOR | LOCATION                           | FIG.       |
|-----------------------------------------|-------|------------------------------------|------------|
| Radio C1                                | GY    | Rear of Radio                      | 31         |
| Radio C2                                | GY    | Rear of Radio                      | 31         |
| Receiver-Satellite                      | BK    | Left Rear Quarter Panel            | 45         |
| Relay-Adjustable Pedals                 | -     | In Module-Power Distribution       | 8          |
| Relay-Trailer Tow Left                  | -     | In Module-Power Distribution       | 8          |
| Relay-Trailer Tow Right                 | -     | In Module-Power Distribution       | 8          |
| Resistor-Blower Motor-Front<br>(MTC)    | BK    | Front HVAC Unit                    | 27         |
| Resistor-Blower Motor-Rear              | NAT   | Rear HVAC Unit                     | 48         |
| Resistor-Condenser Fan                  |       | Front Center Engine Compartment    | 9          |
| Seat Belt-Tensioner-Driver              | BK    | Base of Left B-Pillar              | 44         |
| Seat Belt-Tensioner-<br>Passenger       | BK    | Base of Right B-Pillar             | 47         |
| Sensor-Accelerator Pedal<br>Position    | BK    | Center of Instrument Panel         | 29         |
| Sensor-Adjustable Pedals                |       | Near Adjustable Pedals             | 28         |
| Sensor-Ambient Air<br>Temperature       | BK    | Front Center of Engine Compartment | 2          |
| Sensor-Battery Temperature              | BK    | Left Rear Engine Compartment       | 4          |
| Sensor-Brake Fluid Level                | BK    | Left Rear Engine Compartment       | 8          |
| Sensor-Camshaft Position (3.7L)         | GY    | Right Front Side of Engine         | 6          |
| Sensor-Camshaft Position<br>(4.7L)      | GY    | Right Front Side of Engine         | 18         |
| Sensor-Camshaft Position (5.7L)         | GY    | Right Front Side of Engine         | 23         |
| Sensor-Crankshaft Position (3.7L)       | BK    | Right Front Side of Engine         | 6          |
| Sensor-Crankshaft Position (4.7L)       | BK    | Right Front Side of Engine         | 18         |
| Sensor-Crankshaft Position (5.7L)       | BK    | Right Front Side of Engine         | 23         |
| Sensor-Engine Coolant<br>Temperature    | BK    | Right Front Side of Engine         | 11, 15, 16 |
| Sensor-Evaporator<br>Temperature        | BK    | Front HVAC Unit                    | 27         |
| Sensor-Front Impact-Left                | YL    | Left Front of Engine Compartment   | 2          |
| Sensor-Front Impact-Right               | YL    | Right Front of Engine Compartment  | 2          |
| Sensor-G                                | BK    | Right Side of Instrument Panel     | 29         |
| Sensor-Infrared                         | BK    | Near T/O For Lamp-Dome-Front       | 42         |
| Sensor-Input Speed                      | BK    | Right Front of Transmission        | 13, 18, 26 |
| Sensor-Intake Air<br>Temperature (3.7L) | GY    | At Throttle Body                   | 10         |
| Sensor-Intake Air<br>Temperature (4.7L) | GY    | At Throttle Body                   | 14         |

| CONNECTOR NAME/<br>NUMBER                | COLOR | LOCATION                                  | FIG.           |
|------------------------------------------|-------|-------------------------------------------|----------------|
| Sensor-Knock (3.7L/4.7L)                 | BK    | Left Rear of Engine                       | 10             |
| Sensor Knock No. 1 (5.7L)                | BK    | Left Side of Engine                       | 23             |
| Sensor-Knock No. 2 (5.7L)                | BK    | Right Side of Engine                      | 23             |
| Sensor-Line Pressure                     | BK    | Left Rear of Transmission                 | 19, 26         |
| Sensor-MAP                               | GY    | Right Front Side of Engine                | 11, 15, 16     |
| Sensor-Output Speed                      | BK    | Right Rear of Transmission                | 13, 18, 20, 26 |
| Sensor-Oxygen-Left Front<br>(3.7L)       | ВК    | Left Front of Transmission                | 10             |
| Sensor-Oxygen-Left Front<br>(4.7L)       | BK    | Left Front of Transmission                | 14, 20         |
| Sensor-Oxygen-Left Front<br>(5.7L)       | BK    | Left Front of Transmission                | 26             |
| Sensor-Oxygen-Left Rear                  | BK    | Left Rear of Transmission                 | 13, 18, 20, 26 |
| Sensor-Oxygen-Right Front                | BK    | Right Front of Transmission               | 13, 19, 26     |
| Sensor-Oxygen-Right Rear                 | BK    | Right Rear of Transmission                | 13, 19, 26     |
| Sensor-Seat Track Position-<br>Dirver    | DK GY | Under Driver Seat                         | 39             |
| Sensor-Seat Track Position-<br>Passenger | DK GY | Right Side Under Passenger Seat           | 40             |
| Sensor-Seat Weight-Left<br>Front         | ВК    | Left Front Under Passenger Seat           | 40             |
| Sensor-Seat Weight-Left Rear             | BK    | Left Rear Under Passenger Seat            | 40             |
| Sensor-Seat Weight-Right<br>Front        | BK    | Right Front Under Passenger Seat          | 40             |
| Sensor-Seat Weight-Right<br>Rear         | ВК    | Right Rear Under Passenger Seat           | 40             |
| Sensor-Side Impact-Left 1                | YL    | Left Side Near B-Pillar                   | 44             |
| Sensor-Side Impact-Left 2                | YL    | Left Side Body Behind Left Rear Door      | 44             |
| Sensor-Side Impact-Left 3                | YL    | Left Rear Quarter Panel                   | 44             |
| Sensor-Side Impact-Right 1               | YL    | Right Side Near B-Pillar                  | 47             |
| Sensor-Side Impact-Right 2               | YL    | Right Side Body Behind Right Rear<br>Door | 47             |
| Sensor-Side Impact-Right 3               | YL    | Right Rear Quarter Panel                  | 47             |
| Sensor-Sun                               | BK    | Right Side of Instrument Panel            | 29             |
| Sensor-Throttle Position<br>(3.7L)       | NAT   | At Throttle Body                          | 10             |
| Sensor-Throttle Position<br>(4.7L)       | NAT   | At Throttle Body                          | 14             |
| Sensor-Transmission Range                | LT GN | Left Side of Transmission                 | 13             |
| Sensor-Washer Fluid<br>Level-Front Rear  | GY    | Left Front of Engine Compartment          | 2              |
| Sensor-Wheel Speed-ABS-<br>Left Front    | ВК    | Left Front Wheel                          | 9              |
| Sensor-Wheel Speed-ABS-<br>Left Rear     | BK    | Left Rear Wheel                           | 54             |

| SPLICE | LOCATION                                            | FIG.   |
|--------|-----------------------------------------------------|--------|
| S203   | Left Front Instrument Panel                         | 28     |
| S204   | Center of Instrument Panel                          | 29     |
| S205   | Near T/O for Airbag-Passenger Squib                 | 29     |
| S206   | Near T/O for Speaker-Tweeter-Left Front             | 29     |
| S207   | Center of Instrument Panel                          | 29     |
| S208   | Center of Instrument Panel                          | 29     |
| S209   | Near T/O for Speaker-Tweeter-Left Front             | 29     |
| S210   | In T/O to Cluster C3                                | 31     |
| S211   | In T/O for Cluster C1                               | 31     |
| S214   | Lower Steering Column                               | 32     |
| S215   | Lower Steering Column                               | 32     |
| S300   | Body Under Rear Door Sill                           | 44, 47 |
| S301   | Left Front Door Near T/O for C364                   | 50     |
| S302   | Body Under Rear Door Sill                           | 44, 47 |
| S303   | Left Body Between A and B-Pillar                    | 43     |
| S304   | Left Body Between A and B-Pillar                    | 43     |
| S305   | Left Body Between A and B-Pillar                    | 43     |
| S306   | Near T/O for Assembly-Natural Vacuum Leak Detection | 53     |
| S307   | Left Body Between A and B-Pillar                    | 43     |
| S308   | Left Body Between A and B-Pillar                    | 43     |
| S309   | Left Body Between A and B-Pillar                    | 43     |
| S310   | Left Body Between A and B-Pillar                    | 43     |
| S311   | Near T/O for C250                                   | 43     |
| S312   | Near T/O for C250                                   | 43     |
| S313   | Near T/O for G306                                   | 43     |
| S314   | Near T/O for G306                                   | 43     |
| S315   | Right Body Between A and B-Pillar                   | 46     |
| S316   | Right Body Between A and B-Pillar                   | 46     |
| S317   | Left Front Door Near T/O for Switch-Memory Selector | 50     |
| S318   | In T/O for Mirror-Outside Rearview-Driver           | 50     |
| S319   | Left Rear Door Near T/O for C366                    | 51     |
| S320   | Left Rear Door Near T/O for C366                    | 51     |
| S321   | Near T/O for Speaker-Right Rear Door                | 51     |
| S322   | Near T/O for Speaker-Right Rear Door                | 51     |
| S323   | Near T/O for Lamp-Reading-Front                     | 42     |
| S324   | Headliner Near T/O for C222                         | 42     |
| S325   | Headliner Near T/O for C222                         | 42     |
| S326   | Headliner Near T/O for C222                         | 42     |
| S327   | Left Front Door Near T/O for Switch-Mirror          | 50     |
| S328   | Near T/O for Switch-Window-Door Lock Passenger      | 50     |
| S329   | Headliner Near T/O for C222                         | 42     |
| S330   | Near T/O for Wiring-Trailer Tow                     | 54     |
| S331   | Near T/O for Wiring-Trailer Tow                     | 54     |