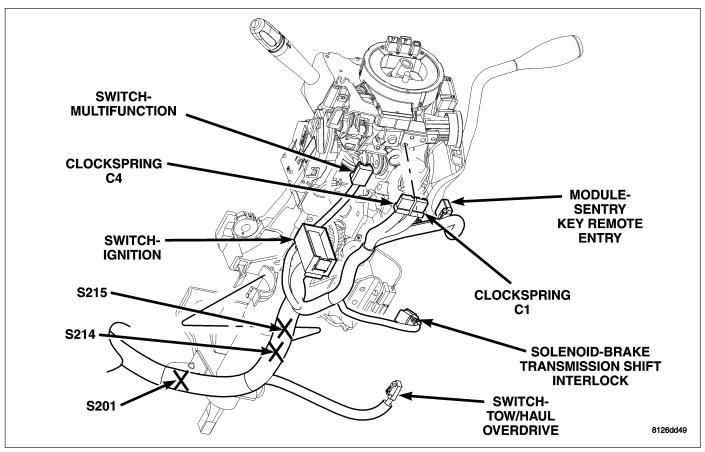

| CONNECTOR NAME/<br>NUMBER  | COLOR | LOCATION                                     | FIG.       |
|----------------------------|-------|----------------------------------------------|------------|
| Battery (+)                | -     | Right Front Engine Compartment               | 5          |
| Battery (-)                | -     | Right Front Engine Compartment               | 5          |
| C105                       | BK    | Near T/O for Oil Pressure Switch             | 10         |
| C108                       | BK    | Right Front of Engine Compartment            | 4, 17      |
| C109 (5.7L)                | BK    | Top Right Rear of Engine                     | 21, 24     |
| C110 (5.7L)                | BK    | Top Right Rear of Engine                     | 21, 24     |
| C200                       | BK    | Lower Left Instrument Panel                  | 28, 31, 35 |
| C201                       | NAT   | Lower Left Instrument Panel                  | 28, 31     |
| C202                       | GY    | Front HVAC Unit                              | 27, 29, 36 |
| C203                       |       | Lower Left Instrument Panel                  | 31         |
| C220                       | BK    | Right Side Headliner                         | 42         |
| C221                       | WT    | Left Side Instrument Panel                   | 35, 42     |
| C222                       | WT    | Left Side Instrument Panel                   | 35, 42     |
| C248                       | BK    | Under Driver Seat                            | 39, 43     |
| C249                       | BK    | Under Passenger Seat                         | 40, 46     |
| C250                       | BK    | Under Driver Seat                            | 39, 43     |
| C302                       | BK    | Center Body                                  | 43         |
| C326                       | WT    | Top of Liftgate                              | 45, 52     |
| C349                       | BK    | Right Rear Quarter Panel                     | 47, 48     |
| C352                       | BK    | Right Side of Frame in Front of Fuel<br>Tank | 9, 53      |
| C361                       | WT    | Right Kick Panel                             | 46, 50     |
| C362                       | BK    | Right Kick Panel                             | 46, 50     |
| C363                       | WT    | Left Side Instrument Panel                   | 35, 50     |
| C364                       | BK    | Left Side Instrument Panel                   | 35, 50     |
| C365                       | WT    | Right Side B-Pillar                          | 47, 51     |
| C366                       | WT    | Left Side B-Pillar                           | 44, 51     |
| Capacitor-Ignition         | BK    | Right Side Engine Compartment                | 17         |
| Clockspring C1             | WT    | At Steering Column                           | 32         |
| Clockspring C2             | BK    | Steering Wheel                               | 34         |
| Clockspring C3             | BK    | Steering Wheel                               | 34         |
| Clockspring C4             | YL    | At Steering Column                           | 32         |
| Cluster C1                 | GY    | Left Side of Instrument Panel                | 31         |
| Cluster C2                 | GY    | Left Side of Instrument Panel                | 31         |
| Cluster C3                 | WT    | Left Side of Instrument Panel                | 31         |
| Clutch-A/C Compressor      | BK    | At A/C Compressor                            | 11, 15, 16 |
| Coil-Ignition-No. 1 (3.7L) | BK    | Left Top Engine                              | 10         |
| Coil-Ignition-No. 1 (4.7L) | BK    | Left Top Engine                              | 14         |
| Coil-Ignition-No. 1 (5.7L) | BK    | Left Top Engine                              | 24         |
| Coil-Ignition-No. 2 (3.7L) | BK    | Right Top Engine                             | 11         |
| Coil-Ignition-No. 2 (4.7L) | BK    | Right Top Engine                             | 15         |
| Coil-Ignition-No. 2 (5.7L) | BK    | Right Top Engine                             | 25         |

| CONNECTOR NAME/<br>NUMBER                | COLOR | LOCATION                                | FIG.       |
|------------------------------------------|-------|-----------------------------------------|------------|
| Sensor-Wheel Speed-ABS-<br>Rear          | ВК    | Near Right Rear Wheel by<br>Crossmember | 55         |
| Sensor-Wheel Speed-ABS-<br>Right Front   | BK    | Right Front Wheel                       | 4          |
| Sensor-Wheel Speed-ABS-<br>Right Rear    | BK    | Right Rear Wheel                        | 54         |
| Servo-Speed Control                      | BK    | Left Front Engine Compartment           | 8          |
| Solenoid-Brake Transmission<br>Interlock | ВК    | At Steering Column                      | 32         |
| Solenoid-EVAP/Purge                      | BK    | Near Power Brake Booster                | 8          |
| Speaker-Left Front Door                  | WT    | At Left Front Door                      | 50         |
| Speaker-Left Rear Door                   | WT    | At Left Rear Door                       | 51         |
| Speaker-Right Front Door                 | WT    | At Right Front Door                     | 50         |
| Speaker-Right Rear Door                  | WT    | At Right Rear Door                      | 51         |
| Speaker-Subwoofer                        | WT    | Left Rear Quarter Panel                 | 44         |
| Speaker-Tweeter-Left Front<br>(Premium)  | WT    | Left Front Instrument Panel             | 29         |
| Speaker-Tweeter-Left Rear<br>(Premium)   | BK    | Left Rear Door                          | 51         |
| Speaker-Tweeter-Right Front<br>(Premium) | WT    | Right Front Instrument Panel            | 29         |
| Speaker-Tweeter-Right Rear<br>(Premium)  | ВК    | Right Rear Door                         | 51         |
| Starter                                  | -     | At Engine Starter Motor                 | 12, 18, 23 |
| Switch-Adjustable Pedals                 | BL    | Left Side of Instrument Panel           | 28, 31     |
| Switch-Headlamp                          | BK    | Left Side of Instrument Panel           | 31         |
| Switch-Heated Seat-Driver                | RD    | Center of Instrument Panel              | 31         |
| Switch-Heated Seat-<br>Passenger         | BL    | Center of Instrument Panel              | 31         |
| Switch-Hood Ajar                         |       | Front Center Engine Compartment         | 9          |
| Switch-Horn                              | WT    | In Steering Wheel                       | 34         |
| Switch-Ignition                          | ВК    | At Steering Column                      | 32         |
| Switch-Liftgate Ajar                     | WT    | At Liftgate                             | 52         |
| Switch-Memory Selector                   |       | Left Front Door                         | 50         |
| Switch-Mirror                            | GY    | Left Front Door                         | 50         |
| Switch-Multifunction                     | BK    | At Steering Column                      | 32         |
| Switch-Oil Pressure (3.7L)               | BK    | Right Front of Engine                   | 12         |
| Switch-Oil Pressure (4.7L)               | BK    | Right Front of Engine                   | 16         |
| Switch-Oil Pressure (5.7L)               | BK    | Right Front of Engine                   | 23         |
| Switch-Parking Brake                     | BK    | Left Side Instrument Panel              | 35         |
| Switch-Power Steering<br>Pressure        | ВК    | Left Front of Engine                    | 23         |
| Switch-Power Window-Left<br>Rear         | GY    | Left Rear Door                          | 51         |

| CONNECTOR NAME/<br>NUMBER            | COLOR | LOCATION                    | FIG.   |
|--------------------------------------|-------|-----------------------------|--------|
| Switch-Power Window-Right<br>Rear    | GY    | Right Rear Door             | 51     |
| Switch-Remote Radio-Left             | BK    | Steering Wheel              | 34     |
| Switch-Remote Radio-Right            | BK    | Steering Wheel              | 34     |
| Switch-Seat Belt-Driver              |       | Under Driver Seat           | 39     |
| Switch-Seat-Driver                   |       | At Driver Seat              | 39     |
| Switch-Seat-Passenger                |       | At Passenger Seat           | 41     |
| Switch-Speed Control-Left            | BK    | Steering Wheel              | 34     |
| Switch-Speed Control-Right           | BK    | Steering Wheel              | 34     |
| Switch-Stop Lamp                     | BK    | Left Lower Instrument Panel | 28, 31 |
| Switch-Sunroof                       | BK    | At Switch                   | 42     |
| Switch-Tow/Haul Overdrive            | NAT   | At Lower Steering Column    | 32     |
| Switch-Traction Control              | BK    | At Switch                   | 31     |
| Switch-Transfer Case<br>Selector     | ВК    | Center of Instrument Panel  | 31     |
| Switch-Window/Door Lock<br>Driver C1 | GY    | Left Front Door             | 50     |
| Switch-Window/Door Lock<br>Driver C2 | GY    | Left Front Door             | 50     |
| Switch-Window/Door Lock<br>Passenger | GY    | Right Front Door            | 50     |
| Switch and Lamp-Glove Box            | BK    | Right Instrument Panel      | 29, 36 |
| Throttle Body (5.7L)                 | BK    | Top of Engine               | 22     |
| Transducer-A/C Pressure              | GY    | Top of Radiator Fan         | 9      |
| Wiring-Trailer Tow 4-Way             | BK    | Near Rear Bumper            | 55     |
| Wiring-Trailer Tow 7-Way             | ВК    | Near Rear Bumper            | 55     |

#### SPLICES

| SPLICE      | LOCATION                                    | FIG.       |
|-------------|---------------------------------------------|------------|
| S102        | Near T/O for Sensor-Oxygen-Right Front      | 13, 19     |
| S103        | Near T/O for Injector-Fuel No. 8            | 11, 15, 22 |
| S104        | Near T/O for Input Sensor-Speed             | 13, 19     |
| S105        | Near T/O for Sensor-MAP                     | 11, 15, 23 |
| S106        | Near T/O for Sensor-Input Speed             | 13, 18, 26 |
| S107        | Near T/O for Sensor-Oxygen-Right Front      | 13, 19, 26 |
| S108        | Near T/O for Module-Powertrain Control C4   | 17         |
| S109        | Near T/O for Module-Powertrain Control C4   | 17         |
| S110        | On Battery Harness Near Battery             | 5          |
| S113        | Near T/O for Sensor-Ambient Air Temperature | 2          |
| S114        | Near T/O for Sensor-Ambient Air Temperature | 2          |
| S115        | Near T/O for Sensor-Ambient Air Temperature | 2          |
| S117        | Near T/O for Sensor-Front Impact-Left       | 2          |
| S118        | Near T/O for Sensor-Front Impact-Left       | 2          |
| S119        | Near T/O for Servo-Speed Control            | 8          |
| S120        | Near T/O for Module-Antilock Brakes         | 9          |
| S121        | Near T/O for Module-Antilock Brakes         | 9          |
| S122        | Near T/O for Solenoid-Proportional Purge    | 9          |
| S123        | Near T/O for C201                           | 31         |
| S124        | Near T/O for Junction Block C5              | 31         |
| S125        | Near T/O for Junction Block C5              | 31         |
| S126        | Right Side Engine                           | 25         |
| S127        | Right Side Engine                           | 25         |
| S128        | Left Side Engine                            | 24         |
| S129        | Left Side Engine                            | 24         |
| S130        | Left Side Engine                            | 24         |
| S131        | Left Side Engine Compartment                | 8          |
| S132        | Left Side Engine Compartment                | 8          |
| S133        | Left Side Engine Compartment                | 8          |
| S134        | Near T/O For Injector-Fuel No. 5            | 10, 14     |
| S141 (4.7L) | Near Positive Battery Terminal              | 5          |
| S141 (5.7L) | Near Positive Battery Terminal              | 22         |
| S176        | Near T/O For C108                           | 4          |
| S184        | Engine Harness near T/O for C108            | 17         |
| S185        | Near T/O for Injector-Fuel No. 4            | 11, 15     |
| S186        | Near T/O to Motor-IAC                       | 10, 14     |
| S187        | Near T/O for Module-Power Distribution C1   | 8          |
| S188        | On HVAC Unit Near T/O for C202              | 27         |
| S200        | Near T/O for Airbag-Passenger Squib         | 29         |
| S201        | Near T/O For Switch-Overdrive               | 32         |
| S202        | Left Front Instrument Panel                 | 28         |

| SPLICE | LOCATION                                            | FIG.   |
|--------|-----------------------------------------------------|--------|
| S203   | Left Front Instrument Panel                         | 28     |
| S204   | Center of Instrument Panel                          | 29     |
| S205   | Near T/O for Airbag-Passenger Squib                 | 29     |
| S206   | Near T/O for Speaker-Tweeter-Left Front             | 29     |
| S207   | Center of Instrument Panel                          | 29     |
| S208   | Center of Instrument Panel                          | 29     |
| S209   | Near T/O for Speaker-Tweeter-Left Front             | 29     |
| S210   | In T/O to Cluster C3                                | 31     |
| S211   | In T/O for Cluster C1                               | 31     |
| S214   | Lower Steering Column                               | 32     |
| S215   | Lower Steering Column                               | 32     |
| S300   | Body Under Rear Door Sill                           | 44, 47 |
| S301   | Left Front Door Near T/O for C364                   | 50     |
| S302   | Body Under Rear Door Sill                           | 44, 47 |
| S303   | Left Body Between A and B-Pillar                    | 43     |
| S304   | Left Body Between A and B-Pillar                    | 43     |
| S305   | Left Body Between A and B-Pillar                    | 43     |
| S306   | Near T/O for Assembly-Natural Vacuum Leak Detection | 53     |
| S307   | Left Body Between A and B-Pillar                    | 43     |
| S308   | Left Body Between A and B-Pillar                    | 43     |
| S309   | Left Body Between A and B-Pillar                    | 43     |
| S310   | Left Body Between A and B-Pillar                    | 43     |
| S311   | Near T/O for C250                                   | 43     |
| S312   | Near T/O for C250                                   | 43     |
| S313   | Near T/O for G306                                   | 43     |
| S314   | Near T/O for G306                                   | 43     |
| S315   | Right Body Between A and B-Pillar                   | 46     |
| S316   | Right Body Between A and B-Pillar                   | 46     |
| S317   | Left Front Door Near T/O for Switch-Memory Selector | 50     |
| S318   | In T/O for Mirror-Outside Rearview-Driver           | 50     |
| S319   | Left Rear Door Near T/O for C366                    | 51     |
| S320   | Left Rear Door Near T/O for C366                    | 51     |
| S321   | Near T/O for Speaker-Right Rear Door                | 51     |
| S322   | Near T/O for Speaker-Right Rear Door                | 51     |
| S323   | Near T/O for Lamp-Reading-Front                     | 42     |
| S324   | Headliner Near T/O for C222                         | 42     |
| S325   | Headliner Near T/O for C222                         | 42     |
| S326   | Headliner Near T/O for C222                         | 42     |
| S327   | Left Front Door Near T/O for Switch-Mirror          | 50     |
| S328   | Near T/O for Switch-Window-Door Lock Passenger      | 50     |
| S329   | Headliner Near T/O for C222                         | 42     |
| S330   | Near T/O for Wiring-Trailer Tow                     | 54     |
| S331   | Near T/O for Wiring-Trailer Tow                     | 54     |