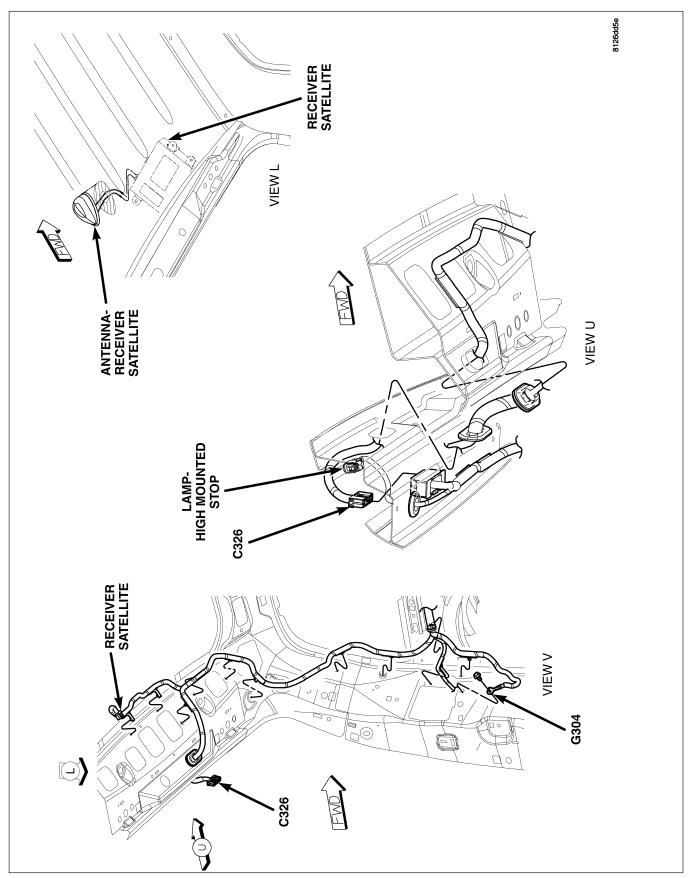

#### **CONNECTORS**

| CONNECTOR NAME/<br>NUMBER                    | COLOR | LOCATION                   | FIG.       |
|----------------------------------------------|-------|----------------------------|------------|
| Actuator-Blend Door-Front                    | GY    | Front HVAC Unit            | 27         |
| Actuator-Blend Door-Rear                     | GY    | Rear HVAC Unit             | 48         |
| Actuator-Mode Door-Floor to<br>Defrost-Front | GY    | Front HVAC Unit            | 27         |
| Actuator-Mode Door-Floor to<br>Panel-Front   | GY    | Front HVAC Unit            | 27         |
| Actuator-Mode Door-Rear                      | GY    | Rear HVAC Unit             | 48         |
| Actuator-Recirculation<br>Door-Front         | GY    | Front HVAC Unit            | 27         |
| Airbag-Driver Squib 1                        | TAN   | Steering Wheel             | 33         |
| Airbag-Driver Squib 2                        | BK    | Steering Wheel             | 33         |
| Airbag-Passenger Squib                       | YL    | Right Instrument Panel     | 29         |
| Airbag-Side Curtain-Left                     | YL    | Left Side B-Pillar         | 44         |
| Airbag-Side Curtain-Right                    | YL    | Right Side B-Pillar        | 47         |
| Amplifier-Radio C1                           | NAT   | Right Lower Kick Panel     | 36, 46     |
| Amplifier-Radio C2                           | WT    | Right Lower Kick Panel     | 36         |
| Antenna-Radio                                | -     | Right Lower Kick Panel     | 37         |
| Antenna-Receiver Satellite                   | -     | Rear of Roof               | 45         |
| Assembly-EGR Valve                           | BK    | Right Front of Engine      | 22, 23     |
| Assembly-Natural Vacuum<br>Leak Detection    | ВК    | Left Side of Fuel Tank     | 53         |
| Assembly-Shift Motor/Mode<br>Sensor          | GY    | Front of Transfer Case     | 20         |
| Assembly-Transmission<br>Solenoid/TRS        | BK    | Right Side of Transmission | 13, 18, 26 |

| CONNECTOR NAME/<br>NUMBER  | COLOR | LOCATION                                     | FIG.       |
|----------------------------|-------|----------------------------------------------|------------|
| Battery (+)                | -     | Right Front Engine Compartment               | 5          |
| Battery (-)                | -     | Right Front Engine Compartment               | 5          |
| C105                       | BK    | Near T/O for Oil Pressure Switch             | 10         |
| C108                       | BK    | Right Front of Engine Compartment            | 4, 17      |
| C109 (5.7L)                | BK    | Top Right Rear of Engine                     | 21, 24     |
| C110 (5.7L)                | BK    | Top Right Rear of Engine                     | 21, 24     |
| C200                       | BK    | Lower Left Instrument Panel                  | 28, 31, 35 |
| C201                       | NAT   | Lower Left Instrument Panel                  | 28, 31     |
| C202                       | GY    | Front HVAC Unit                              | 27, 29, 36 |
| C203                       |       | Lower Left Instrument Panel                  | 31         |
| C220                       | BK    | Right Side Headliner                         | 42         |
| C221                       | WT    | Left Side Instrument Panel                   | 35, 42     |
| C222                       | WT    | Left Side Instrument Panel                   | 35, 42     |
| C248                       | BK    | Under Driver Seat                            | 39, 43     |
| C249                       | BK    | Under Passenger Seat                         | 40, 46     |
| C250                       | BK    | Under Driver Seat                            | 39, 43     |
| C302                       | BK    | Center Body                                  | 43         |
| C326                       | WT    | Top of Liftgate                              | 45, 52     |
| C349                       | BK    | Right Rear Quarter Panel                     | 47, 48     |
| C352                       | BK    | Right Side of Frame in Front of Fuel<br>Tank | 9, 53      |
| C361                       | WT    | Right Kick Panel                             | 46, 50     |
| C362                       | BK    | Right Kick Panel                             | 46, 50     |
| C363                       | WT    | Left Side Instrument Panel                   | 35, 50     |
| C364                       | BK    | Left Side Instrument Panel                   | 35, 50     |
| C365                       | WT    | Right Side B-Pillar                          | 47, 51     |
| C366                       | WT    | Left Side B-Pillar                           | 44, 51     |
| Capacitor-Ignition         | BK    | Right Side Engine Compartment                | 17         |
| Clockspring C1             | WT    | At Steering Column                           | 32         |
| Clockspring C2             | BK    | Steering Wheel                               | 34         |
| Clockspring C3             | BK    | Steering Wheel                               | 34         |
| Clockspring C4             | YL    | At Steering Column                           | 32         |
| Cluster C1                 | GY    | Left Side of Instrument Panel                | 31         |
| Cluster C2                 | GY    | Left Side of Instrument Panel                | 31         |
| Cluster C3                 | WT    | Left Side of Instrument Panel                | 31         |
| Clutch-A/C Compressor      | BK    | At A/C Compressor                            | 11, 15, 16 |
| Coil-Ignition-No. 1 (3.7L) | BK    | Left Top Engine                              | 10         |
| Coil-Ignition-No. 1 (4.7L) | BK    | Left Top Engine                              | 14         |
| Coil-Ignition-No. 1 (5.7L) | BK    | Left Top Engine                              | 24         |
| Coil-Ignition-No. 2 (3.7L) | BK    | Right Top Engine                             | 11         |
| Coil-Ignition-No. 2 (4.7L) | BK    | Right Top Engine                             | 15         |
| Coil-Ignition-No. 2 (5.7L) | BK    | Right Top Engine                             | 25         |

#### GROUNDS

| GROUND | LOCATION                              | FIG.       |
|--------|---------------------------------------|------------|
| G100   | Right Side Engine Compartment         | 17         |
| G102   | Left Front Frame                      | 9          |
| G110   | Right Front Engine                    | 6          |
| G111   | Right Engine Compartment Near Battery | 5          |
| G112   | Right Front Engine Compartment        | 4          |
| G113   | Left Front Engine Compartment         | 8          |
| G114   | Left Front Engine Compartment         | 8          |
| G201   | Center Body                           | 43         |
| G207   | Right Lower Kick Panel                | 36         |
| G208   | Left Lower Kick Panel                 | 28, 31, 36 |
| G210   | Right Lower Kick Panel                | 36         |
| G304   | Left Rear Quarter Panel               | 45         |
| G305   | Left Front Frame                      | 9          |
| G306   | Center Body                           | 43         |

- HB

Fig. 47 BODY - RIGHT REAR

812b37d0

Fig. 49 INSIDE ROOF

8W - 91 - 57

\_

Fig. 53 CHASSIS - LEFT

– HB