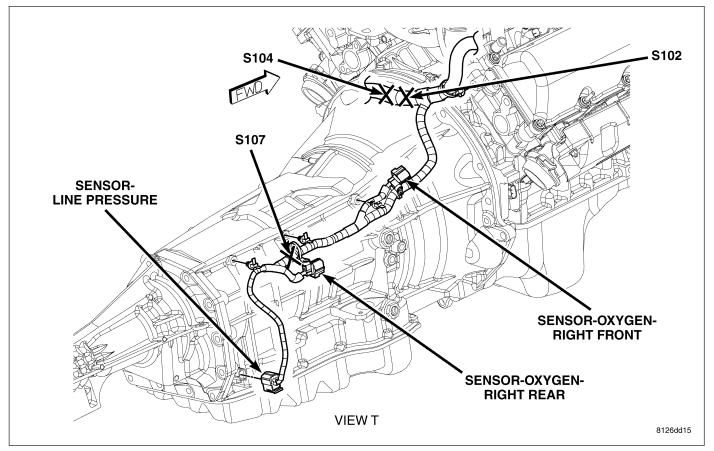

| CONNECTOR NAME/<br>NUMBER                | COLOR | LOCATION                                  | FIG.           |
|------------------------------------------|-------|-------------------------------------------|----------------|
| Sensor-Knock (3.7L/4.7L)                 | BK    | Left Rear of Engine                       | 10             |
| Sensor Knock No. 1 (5.7L)                | BK    | Left Side of Engine                       | 23             |
| Sensor-Knock No. 2 (5.7L)                | BK    | Right Side of Engine                      | 23             |
| Sensor-Line Pressure                     | BK    | Left Rear of Transmission                 | 19, 26         |
| Sensor-MAP                               | GY    | Right Front Side of Engine                | 11, 15, 16     |
| Sensor-Output Speed                      | BK    | Right Rear of Transmission                | 13, 18, 20, 26 |
| Sensor-Oxygen-Left Front<br>(3.7L)       | ВК    | Left Front of Transmission                | 10             |
| Sensor-Oxygen-Left Front<br>(4.7L)       | BK    | Left Front of Transmission                | 14, 20         |
| Sensor-Oxygen-Left Front<br>(5.7L)       | BK    | Left Front of Transmission                | 26             |
| Sensor-Oxygen-Left Rear                  | BK    | Left Rear of Transmission                 | 13, 18, 20, 26 |
| Sensor-Oxygen-Right Front                | BK    | Right Front of Transmission               | 13, 19, 26     |
| Sensor-Oxygen-Right Rear                 | BK    | Right Rear of Transmission                | 13, 19, 26     |
| Sensor-Seat Track Position-<br>Dirver    | DK GY | Under Driver Seat                         | 39             |
| Sensor-Seat Track Position-<br>Passenger | DK GY | Right Side Under Passenger Seat           | 40             |
| Sensor-Seat Weight-Left<br>Front         | ВК    | Left Front Under Passenger Seat           | 40             |
| Sensor-Seat Weight-Left Rear             | BK    | Left Rear Under Passenger Seat            | 40             |
| Sensor-Seat Weight-Right<br>Front        | BK    | Right Front Under Passenger Seat          | 40             |
| Sensor-Seat Weight-Right<br>Rear         | ВК    | Right Rear Under Passenger Seat           | 40             |
| Sensor-Side Impact-Left 1                | YL    | Left Side Near B-Pillar                   | 44             |
| Sensor-Side Impact-Left 2                | YL    | Left Side Body Behind Left Rear Door      | 44             |
| Sensor-Side Impact-Left 3                | YL    | Left Rear Quarter Panel                   | 44             |
| Sensor-Side Impact-Right 1               | YL    | Right Side Near B-Pillar                  | 47             |
| Sensor-Side Impact-Right 2               | YL    | Right Side Body Behind Right Rear<br>Door | 47             |
| Sensor-Side Impact-Right 3               | YL    | Right Rear Quarter Panel                  | 47             |
| Sensor-Sun                               | BK    | Right Side of Instrument Panel            | 29             |
| Sensor-Throttle Position<br>(3.7L)       | NAT   | At Throttle Body                          | 10             |
| Sensor-Throttle Position<br>(4.7L)       | NAT   | At Throttle Body                          | 14             |
| Sensor-Transmission Range                | LT GN | Left Side of Transmission                 | 13             |
| Sensor-Washer Fluid<br>Level-Front Rear  | GY    | Left Front of Engine Compartment          | 2              |
| Sensor-Wheel Speed-ABS-<br>Left Front    | ВК    | Left Front Wheel                          | 9              |
| Sensor-Wheel Speed-ABS-<br>Left Rear     | BK    | Left Rear Wheel                           | 54             |

#### SPLICES

| SPLICE      | LOCATION                                    | FIG.       |
|-------------|---------------------------------------------|------------|
| S102        | Near T/O for Sensor-Oxygen-Right Front      | 13, 19     |
| S103        | Near T/O for Injector-Fuel No. 8            | 11, 15, 22 |
| S104        | Near T/O for Input Sensor-Speed             | 13, 19     |
| S105        | Near T/O for Sensor-MAP                     | 11, 15, 23 |
| S106        | Near T/O for Sensor-Input Speed             | 13, 18, 26 |
| S107        | Near T/O for Sensor-Oxygen-Right Front      | 13, 19, 26 |
| S108        | Near T/O for Module-Powertrain Control C4   | 17         |
| S109        | Near T/O for Module-Powertrain Control C4   | 17         |
| S110        | On Battery Harness Near Battery             | 5          |
| S113        | Near T/O for Sensor-Ambient Air Temperature | 2          |
| S114        | Near T/O for Sensor-Ambient Air Temperature | 2          |
| S115        | Near T/O for Sensor-Ambient Air Temperature | 2          |
| S117        | Near T/O for Sensor-Front Impact-Left       | 2          |
| S118        | Near T/O for Sensor-Front Impact-Left       | 2          |
| S119        | Near T/O for Servo-Speed Control            | 8          |
| S120        | Near T/O for Module-Antilock Brakes         | 9          |
| S121        | Near T/O for Module-Antilock Brakes         | 9          |
| S122        | Near T/O for Solenoid-Proportional Purge    | 9          |
| S123        | Near T/O for C201                           | 31         |
| S124        | Near T/O for Junction Block C5              | 31         |
| S125        | Near T/O for Junction Block C5              | 31         |
| S126        | Right Side Engine                           | 25         |
| S127        | Right Side Engine                           | 25         |
| S128        | Left Side Engine                            | 24         |
| S129        | Left Side Engine                            | 24         |
| S130        | Left Side Engine                            | 24         |
| S131        | Left Side Engine Compartment                | 8          |
| S132        | Left Side Engine Compartment                | 8          |
| S133        | Left Side Engine Compartment                | 8          |
| S134        | Near T/O For Injector-Fuel No. 5            | 10, 14     |
| S141 (4.7L) | Near Positive Battery Terminal              | 5          |
| S141 (5.7L) | Near Positive Battery Terminal              | 22         |
| S176        | Near T/O For C108                           | 4          |
| S184        | Engine Harness near T/O for C108            | 17         |
| S185        | Near T/O for Injector-Fuel No. 4            | 11, 15     |
| S186        | Near T/O to Motor-IAC                       | 10, 14     |
| S187        | Near T/O for Module-Power Distribution C1   | 8          |
| S188        | On HVAC Unit Near T/O for C202              | 27         |
| S200        | Near T/O for Airbag-Passenger Squib         | 29         |
| S201        | Near T/O For Switch-Overdrive               | 32         |
| S202        | Left Front Instrument Panel                 | 28         |