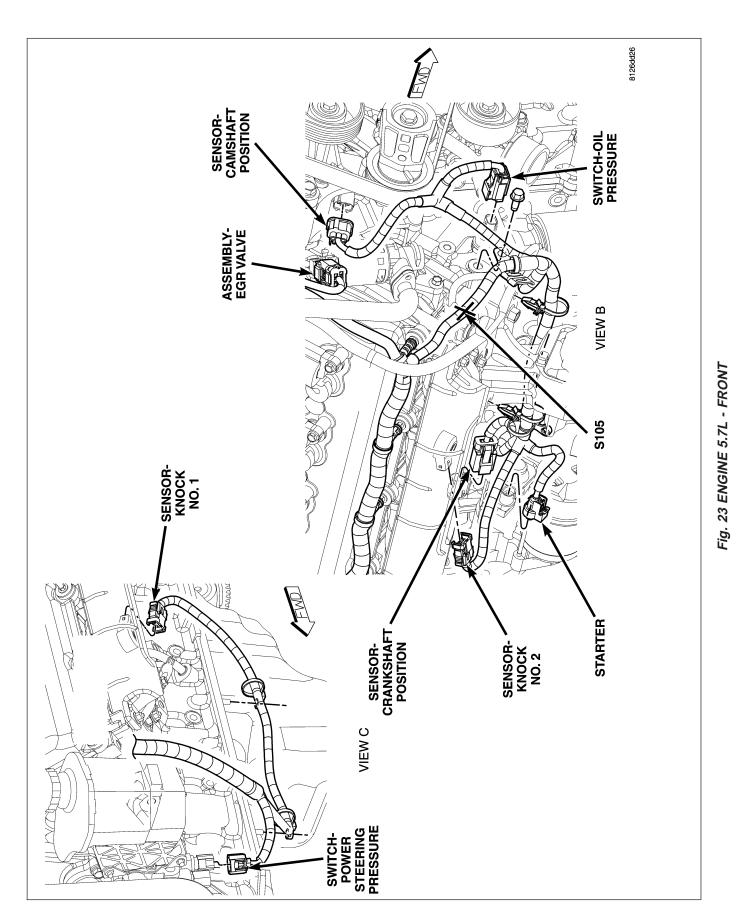

| CONNECTOR NAME/<br>NUMBER               | COLOR | LOCATION                           | FIG.       |
|-----------------------------------------|-------|------------------------------------|------------|
| Radio C1                                | GY    | Rear of Radio                      | 31         |
| Radio C2                                | GY    | Rear of Radio                      | 31         |
| Receiver-Satellite                      | BK    | Left Rear Quarter Panel            | 45         |
| Relay-Adjustable Pedals                 | -     | In Module-Power Distribution       | 8          |
| Relay-Trailer Tow Left                  | -     | In Module-Power Distribution       | 8          |
| Relay-Trailer Tow Right                 | -     | In Module-Power Distribution       | 8          |
| Resistor-Blower Motor-Front<br>(MTC)    | BK    | Front HVAC Unit                    | 27         |
| Resistor-Blower Motor-Rear              | NAT   | Rear HVAC Unit                     | 48         |
| Resistor-Condenser Fan                  |       | Front Center Engine Compartment    | 9          |
| Seat Belt-Tensioner-Driver              | BK    | Base of Left B-Pillar              | 44         |
| Seat Belt-Tensioner-<br>Passenger       | BK    | Base of Right B-Pillar             | 47         |
| Sensor-Accelerator Pedal<br>Position    | BK    | Center of Instrument Panel         | 29         |
| Sensor-Adjustable Pedals                |       | Near Adjustable Pedals             | 28         |
| Sensor-Ambient Air<br>Temperature       | BK    | Front Center of Engine Compartment | 2          |
| Sensor-Battery Temperature              | BK    | Left Rear Engine Compartment       | 4          |
| Sensor-Brake Fluid Level                | BK    | Left Rear Engine Compartment       | 8          |
| Sensor-Camshaft Position (3.7L)         | GY    | Right Front Side of Engine         | 6          |
| Sensor-Camshaft Position<br>(4.7L)      | GY    | Right Front Side of Engine         | 18         |
| Sensor-Camshaft Position (5.7L)         | GY    | Right Front Side of Engine         | 23         |
| Sensor-Crankshaft Position (3.7L)       | BK    | Right Front Side of Engine         | 6          |
| Sensor-Crankshaft Position (4.7L)       | BK    | Right Front Side of Engine         | 18         |
| Sensor-Crankshaft Position (5.7L)       | BK    | Right Front Side of Engine         | 23         |
| Sensor-Engine Coolant<br>Temperature    | BK    | Right Front Side of Engine         | 11, 15, 16 |
| Sensor-Evaporator<br>Temperature        | BK    | Front HVAC Unit                    | 27         |
| Sensor-Front Impact-Left                | YL    | Left Front of Engine Compartment   | 2          |
| Sensor-Front Impact-Right               | YL    | Right Front of Engine Compartment  | 2          |
| Sensor-G                                | BK    | Right Side of Instrument Panel     | 29         |
| Sensor-Infrared                         | BK    | Near T/O For Lamp-Dome-Front       | 42         |
| Sensor-Input Speed                      | BK    | Right Front of Transmission        | 13, 18, 26 |
| Sensor-Intake Air<br>Temperature (3.7L) | GY    | At Throttle Body                   | 10         |
| Sensor-Intake Air<br>Temperature (4.7L) | GY    | At Throttle Body                   | 14         |

| CONNECTOR NAME/<br>NUMBER                | COLOR | LOCATION                                | FIG.       |
|------------------------------------------|-------|-----------------------------------------|------------|
| Sensor-Wheel Speed-ABS-<br>Rear          | ВК    | Near Right Rear Wheel by<br>Crossmember | 55         |
| Sensor-Wheel Speed-ABS-<br>Right Front   | BK    | Right Front Wheel                       | 4          |
| Sensor-Wheel Speed-ABS-<br>Right Rear    | BK    | Right Rear Wheel                        | 54         |
| Servo-Speed Control                      | BK    | Left Front Engine Compartment           | 8          |
| Solenoid-Brake Transmission<br>Interlock | ВК    | At Steering Column                      | 32         |
| Solenoid-EVAP/Purge                      | BK    | Near Power Brake Booster                | 8          |
| Speaker-Left Front Door                  | WT    | At Left Front Door                      | 50         |
| Speaker-Left Rear Door                   | WT    | At Left Rear Door                       | 51         |
| Speaker-Right Front Door                 | WT    | At Right Front Door                     | 50         |
| Speaker-Right Rear Door                  | WT    | At Right Rear Door                      | 51         |
| Speaker-Subwoofer                        | WT    | Left Rear Quarter Panel                 | 44         |
| Speaker-Tweeter-Left Front<br>(Premium)  | WT    | Left Front Instrument Panel             | 29         |
| Speaker-Tweeter-Left Rear<br>(Premium)   | BK    | Left Rear Door                          | 51         |
| Speaker-Tweeter-Right Front<br>(Premium) | WT    | Right Front Instrument Panel            | 29         |
| Speaker-Tweeter-Right Rear<br>(Premium)  | ВК    | Right Rear Door                         | 51         |
| Starter                                  | -     | At Engine Starter Motor                 | 12, 18, 23 |
| Switch-Adjustable Pedals                 | BL    | Left Side of Instrument Panel           | 28, 31     |
| Switch-Headlamp                          | BK    | Left Side of Instrument Panel           | 31         |
| Switch-Heated Seat-Driver                | RD    | Center of Instrument Panel              | 31         |
| Switch-Heated Seat-<br>Passenger         | BL    | Center of Instrument Panel              | 31         |
| Switch-Hood Ajar                         |       | Front Center Engine Compartment         | 9          |
| Switch-Horn                              | WT    | In Steering Wheel                       | 34         |
| Switch-Ignition                          | ВК    | At Steering Column                      | 32         |
| Switch-Liftgate Ajar                     | WT    | At Liftgate                             | 52         |
| Switch-Memory Selector                   |       | Left Front Door                         | 50         |
| Switch-Mirror                            | GY    | Left Front Door                         | 50         |
| Switch-Multifunction                     | BK    | At Steering Column                      | 32         |
| Switch-Oil Pressure (3.7L)               | BK    | Right Front of Engine                   | 12         |
| Switch-Oil Pressure (4.7L)               | BK    | Right Front of Engine                   | 16         |
| Switch-Oil Pressure (5.7L)               | BK    | Right Front of Engine                   | 23         |
| Switch-Parking Brake                     | BK    | Left Side Instrument Panel              | 35         |
| Switch-Power Steering<br>Pressure        | ВК    | Left Front of Engine                    | 23         |
| Switch-Power Window-Left<br>Rear         | GY    | Left Rear Door                          | 51         |

#### SPLICES

| SPLICE      | LOCATION                                    | FIG.       |
|-------------|---------------------------------------------|------------|
| S102        | Near T/O for Sensor-Oxygen-Right Front      | 13, 19     |
| S103        | Near T/O for Injector-Fuel No. 8            | 11, 15, 22 |
| S104        | Near T/O for Input Sensor-Speed             | 13, 19     |
| S105        | Near T/O for Sensor-MAP                     | 11, 15, 23 |
| S106        | Near T/O for Sensor-Input Speed             | 13, 18, 26 |
| S107        | Near T/O for Sensor-Oxygen-Right Front      | 13, 19, 26 |
| S108        | Near T/O for Module-Powertrain Control C4   | 17         |
| S109        | Near T/O for Module-Powertrain Control C4   | 17         |
| S110        | On Battery Harness Near Battery             | 5          |
| S113        | Near T/O for Sensor-Ambient Air Temperature | 2          |
| S114        | Near T/O for Sensor-Ambient Air Temperature | 2          |
| S115        | Near T/O for Sensor-Ambient Air Temperature | 2          |
| S117        | Near T/O for Sensor-Front Impact-Left       | 2          |
| S118        | Near T/O for Sensor-Front Impact-Left       | 2          |
| S119        | Near T/O for Servo-Speed Control            | 8          |
| S120        | Near T/O for Module-Antilock Brakes         | 9          |
| S121        | Near T/O for Module-Antilock Brakes         | 9          |
| S122        | Near T/O for Solenoid-Proportional Purge    | 9          |
| S123        | Near T/O for C201                           | 31         |
| S124        | Near T/O for Junction Block C5              | 31         |
| S125        | Near T/O for Junction Block C5              | 31         |
| S126        | Right Side Engine                           | 25         |
| S127        | Right Side Engine                           | 25         |
| S128        | Left Side Engine                            | 24         |
| S129        | Left Side Engine                            | 24         |
| S130        | Left Side Engine                            | 24         |
| S131        | Left Side Engine Compartment                | 8          |
| S132        | Left Side Engine Compartment                | 8          |
| S133        | Left Side Engine Compartment                | 8          |
| S134        | Near T/O For Injector-Fuel No. 5            | 10, 14     |
| S141 (4.7L) | Near Positive Battery Terminal              | 5          |
| S141 (5.7L) | Near Positive Battery Terminal              | 22         |
| S176        | Near T/O For C108                           | 4          |
| S184        | Engine Harness near T/O for C108            | 17         |
| S185        | Near T/O for Injector-Fuel No. 4            | 11, 15     |
| S186        | Near T/O to Motor-IAC                       | 10, 14     |
| S187        | Near T/O for Module-Power Distribution C1   | 8          |
| S188        | On HVAC Unit Near T/O for C202              | 27         |
| S200        | Near T/O for Airbag-Passenger Squib         | 29         |
| S201        | Near T/O For Switch-Overdrive               | 32         |
| S202        | Left Front Instrument Panel                 | 28         |