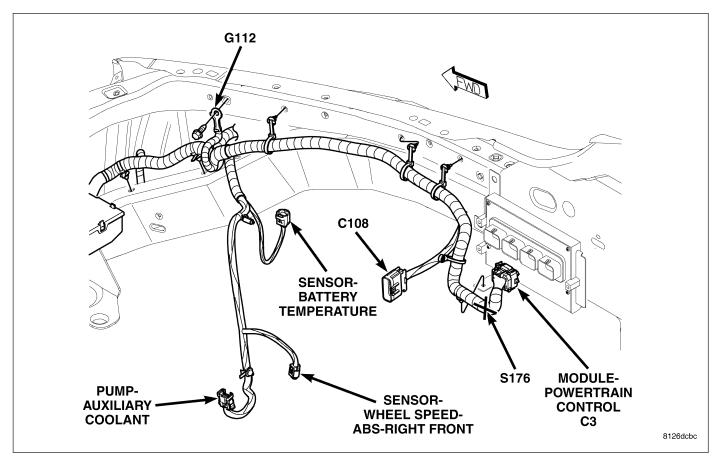

- HB

Fig. 2 ENGINE COMPARTMENT - FRONT

Fig. 3 ENGINE COMPARTMENT - TOP LEFT FRONT

Fig. 4 ENGINE COMPARTMENT - RIGHT

Fig. 5 BATTERY

Fig. 6 LOWER RIGHT FRONT ENGINE (3.7L/4.7L)

Fig. 7 PDC AND IPM POWER CONNECTIONS