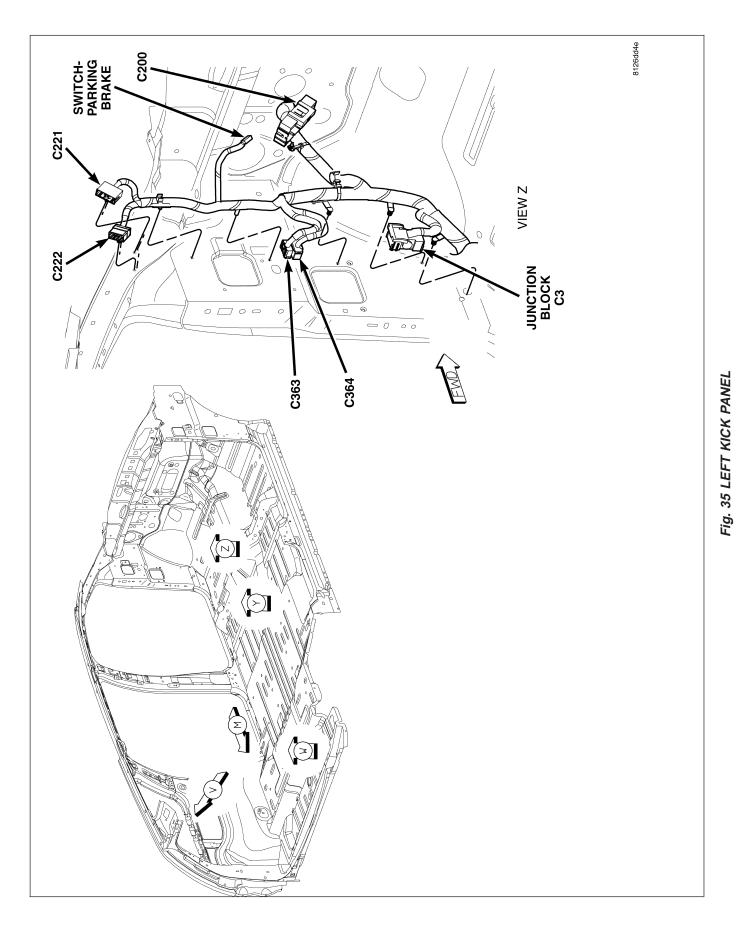

| CONNECTOR NAME/<br>NUMBER  | COLOR | LOCATION                                     | FIG.       |
|----------------------------|-------|----------------------------------------------|------------|
| Battery (+)                | -     | Right Front Engine Compartment               | 5          |
| Battery (-)                | -     | Right Front Engine Compartment               | 5          |
| C105                       | BK    | Near T/O for Oil Pressure Switch             | 10         |
| C108                       | BK    | Right Front of Engine Compartment            | 4, 17      |
| C109 (5.7L)                | BK    | Top Right Rear of Engine                     | 21, 24     |
| C110 (5.7L)                | BK    | Top Right Rear of Engine                     | 21, 24     |
| C200                       | BK    | Lower Left Instrument Panel                  | 28, 31, 35 |
| C201                       | NAT   | Lower Left Instrument Panel                  | 28, 31     |
| C202                       | GY    | Front HVAC Unit                              | 27, 29, 36 |
| C203                       |       | Lower Left Instrument Panel                  | 31         |
| C220                       | BK    | Right Side Headliner                         | 42         |
| C221                       | WT    | Left Side Instrument Panel                   | 35, 42     |
| C222                       | WT    | Left Side Instrument Panel                   | 35, 42     |
| C248                       | BK    | Under Driver Seat                            | 39, 43     |
| C249                       | BK    | Under Passenger Seat                         | 40, 46     |
| C250                       | BK    | Under Driver Seat                            | 39, 43     |
| C302                       | BK    | Center Body                                  | 43         |
| C326                       | WT    | Top of Liftgate                              | 45, 52     |
| C349                       | BK    | Right Rear Quarter Panel                     | 47, 48     |
| C352                       | BK    | Right Side of Frame in Front of Fuel<br>Tank | 9, 53      |
| C361                       | WT    | Right Kick Panel                             | 46, 50     |
| C362                       | BK    | Right Kick Panel                             | 46, 50     |
| C363                       | WT    | Left Side Instrument Panel                   | 35, 50     |
| C364                       | BK    | Left Side Instrument Panel                   | 35, 50     |
| C365                       | WT    | Right Side B-Pillar                          | 47, 51     |
| C366                       | WT    | Left Side B-Pillar                           | 44, 51     |
| Capacitor-Ignition         | BK    | Right Side Engine Compartment                | 17         |
| Clockspring C1             | WT    | At Steering Column                           | 32         |
| Clockspring C2             | BK    | Steering Wheel                               | 34         |
| Clockspring C3             | BK    | Steering Wheel                               | 34         |
| Clockspring C4             | YL    | At Steering Column                           | 32         |
| Cluster C1                 | GY    | Left Side of Instrument Panel                | 31         |
| Cluster C2                 | GY    | Left Side of Instrument Panel                | 31         |
| Cluster C3                 | WT    | Left Side of Instrument Panel                | 31         |
| Clutch-A/C Compressor      | BK    | At A/C Compressor                            | 11, 15, 16 |
| Coil-Ignition-No. 1 (3.7L) | BK    | Left Top Engine                              | 10         |
| Coil-Ignition-No. 1 (4.7L) | BK    | Left Top Engine                              | 14         |
| Coil-Ignition-No. 1 (5.7L) | BK    | Left Top Engine                              | 24         |
| Coil-Ignition-No. 2 (3.7L) | BK    | Right Top Engine                             | 11         |
| Coil-Ignition-No. 2 (4.7L) | BK    | Right Top Engine                             | 15         |
| Coil-Ignition-No. 2 (5.7L) | BK    | Right Top Engine                             | 25         |

#### GROUNDS

| GROUND | LOCATION                              | FIG.       |
|--------|---------------------------------------|------------|
| G100   | Right Side Engine Compartment         | 17         |
| G102   | Left Front Frame                      | 9          |
| G110   | Right Front Engine                    | 6          |
| G111   | Right Engine Compartment Near Battery | 5          |
| G112   | Right Front Engine Compartment        | 4          |
| G113   | Left Front Engine Compartment         | 8          |
| G114   | Left Front Engine Compartment         | 8          |
| G201   | Center Body                           | 43         |
| G207   | Right Lower Kick Panel                | 36         |
| G208   | Left Lower Kick Panel                 | 28, 31, 36 |
| G210   | Right Lower Kick Panel                | 36         |
| G304   | Left Rear Quarter Panel               | 45         |
| G305   | Left Front Frame                      | 9          |
| G306   | Center Body                           | 43         |