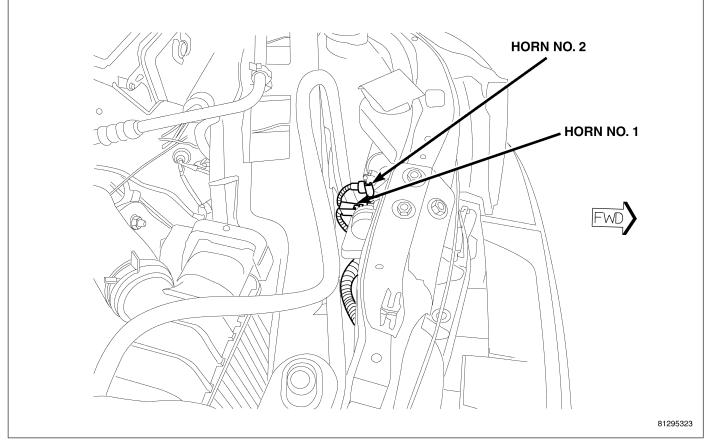

HB

Fig. 9 ENGINE COMPARTMENT - LEFT FRONT

\_

HB

Fig. 11 ENGINE 3.7L - RIGHT

Fig. 12 ENGINE 3.7L - FRONT

- 8W-91 CONNECTOR/GROUND/SPLICE LOCATION -

8W - 91 - 23