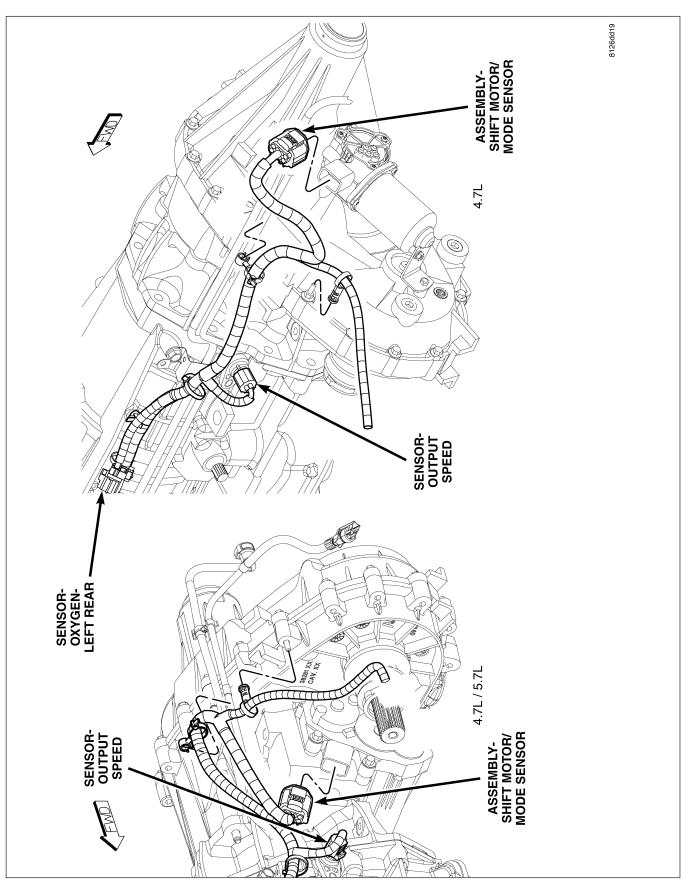

#### **CONNECTORS**

| CONNECTOR NAME/<br>NUMBER                    | COLOR | LOCATION                   | FIG.       |
|----------------------------------------------|-------|----------------------------|------------|
| Actuator-Blend Door-Front                    | GY    | Front HVAC Unit            | 27         |
| Actuator-Blend Door-Rear                     | GY    | Rear HVAC Unit             | 48         |
| Actuator-Mode Door-Floor to<br>Defrost-Front | GY    | Front HVAC Unit            | 27         |
| Actuator-Mode Door-Floor to<br>Panel-Front   | GY    | Front HVAC Unit            | 27         |
| Actuator-Mode Door-Rear                      | GY    | Rear HVAC Unit             | 48         |
| Actuator-Recirculation<br>Door-Front         | GY    | Front HVAC Unit            | 27         |
| Airbag-Driver Squib 1                        | TAN   | Steering Wheel             | 33         |
| Airbag-Driver Squib 2                        | BK    | Steering Wheel             | 33         |
| Airbag-Passenger Squib                       | YL    | Right Instrument Panel     | 29         |
| Airbag-Side Curtain-Left                     | YL    | Left Side B-Pillar         | 44         |
| Airbag-Side Curtain-Right                    | YL    | Right Side B-Pillar        | 47         |
| Amplifier-Radio C1                           | NAT   | Right Lower Kick Panel     | 36, 46     |
| Amplifier-Radio C2                           | WT    | Right Lower Kick Panel     | 36         |
| Antenna-Radio                                | -     | Right Lower Kick Panel     | 37         |
| Antenna-Receiver Satellite                   | -     | Rear of Roof               | 45         |
| Assembly-EGR Valve                           | BK    | Right Front of Engine      | 22, 23     |
| Assembly-Natural Vacuum<br>Leak Detection    | ВК    | Left Side of Fuel Tank     | 53         |
| Assembly-Shift Motor/Mode<br>Sensor          | GY    | Front of Transfer Case     | 20         |
| Assembly-Transmission<br>Solenoid/TRS        | BK    | Right Side of Transmission | 13, 18, 26 |

| CONNECTOR NAME/<br>NUMBER                | COLOR | LOCATION                                  | FIG.           |
|------------------------------------------|-------|-------------------------------------------|----------------|
| Sensor-Knock (3.7L/4.7L)                 | BK    | Left Rear of Engine                       | 10             |
| Sensor Knock No. 1 (5.7L)                | BK    | Left Side of Engine                       | 23             |
| Sensor-Knock No. 2 (5.7L)                | BK    | Right Side of Engine                      | 23             |
| Sensor-Line Pressure                     | BK    | Left Rear of Transmission                 | 19, 26         |
| Sensor-MAP                               | GY    | Right Front Side of Engine                | 11, 15, 16     |
| Sensor-Output Speed                      | BK    | Right Rear of Transmission                | 13, 18, 20, 26 |
| Sensor-Oxygen-Left Front<br>(3.7L)       | ВК    | Left Front of Transmission                | 10             |
| Sensor-Oxygen-Left Front<br>(4.7L)       | BK    | Left Front of Transmission                | 14, 20         |
| Sensor-Oxygen-Left Front<br>(5.7L)       | BK    | Left Front of Transmission                | 26             |
| Sensor-Oxygen-Left Rear                  | BK    | Left Rear of Transmission                 | 13, 18, 20, 26 |
| Sensor-Oxygen-Right Front                | BK    | Right Front of Transmission               | 13, 19, 26     |
| Sensor-Oxygen-Right Rear                 | BK    | Right Rear of Transmission                | 13, 19, 26     |
| Sensor-Seat Track Position-<br>Dirver    | DK GY | Under Driver Seat                         | 39             |
| Sensor-Seat Track Position-<br>Passenger | DK GY | Right Side Under Passenger Seat           | 40             |
| Sensor-Seat Weight-Left<br>Front         | ВК    | Left Front Under Passenger Seat           | 40             |
| Sensor-Seat Weight-Left Rear             | BK    | Left Rear Under Passenger Seat            | 40             |
| Sensor-Seat Weight-Right<br>Front        | BK    | Right Front Under Passenger Seat          | 40             |
| Sensor-Seat Weight-Right<br>Rear         | ВК    | Right Rear Under Passenger Seat           | 40             |
| Sensor-Side Impact-Left 1                | YL    | Left Side Near B-Pillar                   | 44             |
| Sensor-Side Impact-Left 2                | YL    | Left Side Body Behind Left Rear Door      | 44             |
| Sensor-Side Impact-Left 3                | YL    | Left Rear Quarter Panel                   | 44             |
| Sensor-Side Impact-Right 1               | YL    | Right Side Near B-Pillar                  | 47             |
| Sensor-Side Impact-Right 2               | YL    | Right Side Body Behind Right Rear<br>Door | 47             |
| Sensor-Side Impact-Right 3               | YL    | Right Rear Quarter Panel                  | 47             |
| Sensor-Sun                               | BK    | Right Side of Instrument Panel            | 29             |
| Sensor-Throttle Position<br>(3.7L)       | NAT   | At Throttle Body                          | 10             |
| Sensor-Throttle Position<br>(4.7L)       | NAT   | At Throttle Body                          | 14             |
| Sensor-Transmission Range                | LT GN | Left Side of Transmission                 | 13             |
| Sensor-Washer Fluid<br>Level-Front Rear  | GY    | Left Front of Engine Compartment          | 2              |
| Sensor-Wheel Speed-ABS-<br>Left Front    | ВК    | Left Front Wheel                          | 9              |
| Sensor-Wheel Speed-ABS-<br>Left Rear     | BK    | Left Rear Wheel                           | 54             |