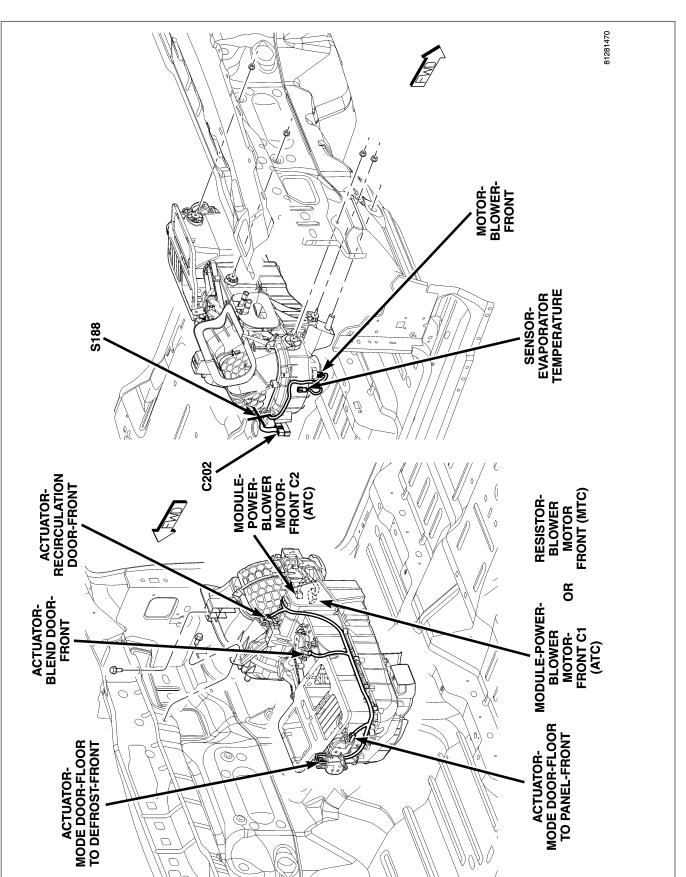

#### **CONNECTORS**

| CONNECTOR NAME/<br>NUMBER                    | COLOR | LOCATION                   | FIG.       |
|----------------------------------------------|-------|----------------------------|------------|
| Actuator-Blend Door-Front                    | GY    | Front HVAC Unit            | 27         |
| Actuator-Blend Door-Rear                     | GY    | Rear HVAC Unit             | 48         |
| Actuator-Mode Door-Floor to<br>Defrost-Front | GY    | Front HVAC Unit            | 27         |
| Actuator-Mode Door-Floor to<br>Panel-Front   | GY    | Front HVAC Unit            | 27         |
| Actuator-Mode Door-Rear                      | GY    | Rear HVAC Unit             | 48         |
| Actuator-Recirculation<br>Door-Front         | GY    | Front HVAC Unit            | 27         |
| Airbag-Driver Squib 1                        | TAN   | Steering Wheel             | 33         |
| Airbag-Driver Squib 2                        | BK    | Steering Wheel             | 33         |
| Airbag-Passenger Squib                       | YL    | Right Instrument Panel     | 29         |
| Airbag-Side Curtain-Left                     | YL    | Left Side B-Pillar         | 44         |
| Airbag-Side Curtain-Right                    | YL    | Right Side B-Pillar        | 47         |
| Amplifier-Radio C1                           | NAT   | Right Lower Kick Panel     | 36, 46     |
| Amplifier-Radio C2                           | WT    | Right Lower Kick Panel     | 36         |
| Antenna-Radio                                | -     | Right Lower Kick Panel     | 37         |
| Antenna-Receiver Satellite                   | -     | Rear of Roof               | 45         |
| Assembly-EGR Valve                           | BK    | Right Front of Engine      | 22, 23     |
| Assembly-Natural Vacuum<br>Leak Detection    | ВК    | Left Side of Fuel Tank     | 53         |
| Assembly-Shift Motor/Mode<br>Sensor          | GY    | Front of Transfer Case     | 20         |
| Assembly-Transmission<br>Solenoid/TRS        | BK    | Right Side of Transmission | 13, 18, 26 |

| CONNECTOR NAME/<br>NUMBER  | COLOR | LOCATION                                     | FIG.       |
|----------------------------|-------|----------------------------------------------|------------|
| Battery (+)                | -     | Right Front Engine Compartment               | 5          |
| Battery (-)                | -     | Right Front Engine Compartment               | 5          |
| C105                       | BK    | Near T/O for Oil Pressure Switch             | 10         |
| C108                       | BK    | Right Front of Engine Compartment            | 4, 17      |
| C109 (5.7L)                | BK    | Top Right Rear of Engine                     | 21, 24     |
| C110 (5.7L)                | BK    | Top Right Rear of Engine                     | 21, 24     |
| C200                       | BK    | Lower Left Instrument Panel                  | 28, 31, 35 |
| C201                       | NAT   | Lower Left Instrument Panel                  | 28, 31     |
| C202                       | GY    | Front HVAC Unit                              | 27, 29, 36 |
| C203                       |       | Lower Left Instrument Panel                  | 31         |
| C220                       | BK    | Right Side Headliner                         | 42         |
| C221                       | WT    | Left Side Instrument Panel                   | 35, 42     |
| C222                       | WT    | Left Side Instrument Panel                   | 35, 42     |
| C248                       | BK    | Under Driver Seat                            | 39, 43     |
| C249                       | BK    | Under Passenger Seat                         | 40, 46     |
| C250                       | BK    | Under Driver Seat                            | 39, 43     |
| C302                       | BK    | Center Body                                  | 43         |
| C326                       | WT    | Top of Liftgate                              | 45, 52     |
| C349                       | BK    | Right Rear Quarter Panel                     | 47, 48     |
| C352                       | BK    | Right Side of Frame in Front of Fuel<br>Tank | 9, 53      |
| C361                       | WT    | Right Kick Panel                             | 46, 50     |
| C362                       | BK    | Right Kick Panel                             | 46, 50     |
| C363                       | WT    | Left Side Instrument Panel                   | 35, 50     |
| C364                       | BK    | Left Side Instrument Panel                   | 35, 50     |
| C365                       | WT    | Right Side B-Pillar                          | 47, 51     |
| C366                       | WT    | Left Side B-Pillar                           | 44, 51     |
| Capacitor-Ignition         | BK    | Right Side Engine Compartment                | 17         |
| Clockspring C1             | WT    | At Steering Column                           | 32         |
| Clockspring C2             | BK    | Steering Wheel                               | 34         |
| Clockspring C3             | BK    | Steering Wheel                               | 34         |
| Clockspring C4             | YL    | At Steering Column                           | 32         |
| Cluster C1                 | GY    | Left Side of Instrument Panel                | 31         |
| Cluster C2                 | GY    | Left Side of Instrument Panel                | 31         |
| Cluster C3                 | WT    | Left Side of Instrument Panel                | 31         |
| Clutch-A/C Compressor      | BK    | At A/C Compressor                            | 11, 15, 16 |
| Coil-Ignition-No. 1 (3.7L) | BK    | Left Top Engine                              | 10         |
| Coil-Ignition-No. 1 (4.7L) | BK    | Left Top Engine                              | 14         |
| Coil-Ignition-No. 1 (5.7L) | BK    | Left Top Engine                              | 24         |
| Coil-Ignition-No. 2 (3.7L) | BK    | Right Top Engine                             | 11         |
| Coil-Ignition-No. 2 (4.7L) | BK    | Right Top Engine                             | 15         |
| Coil-Ignition-No. 2 (5.7L) | BK    | Right Top Engine                             | 25         |

| CONNECTOR NAME/<br>NUMBER                   | COLOR | LOCATION                                | FIG. |
|---------------------------------------------|-------|-----------------------------------------|------|
| Latch-Door-Right Front                      | ВК    | At Latch                                | 50   |
| Latch-Door-Right Rear                       | ВК    | At Latch                                | 51   |
| Latch-Liftgate                              | BK    | At Liftgate                             | 52   |
| Power Outlet-Instrument<br>Panel            | GY    | Center of Instrument Panel              | 31   |
| Media System-Monitor/DVD                    | BK    | At Monitor                              | 42   |
| Mirror-Inside Rearview C1                   | BK    | At Mirror                               | 42   |
| Mirror-Inside Rearview C2                   | BK    | At Mirror                               | 42   |
| Mirror-Outside Rearview-<br>Driver          | ВК    | Left Door                               | 50   |
| Mirror-Outside Rearview-<br>Passenger       | ВК    | Right Door                              | 50   |
| Module-Antilock Brakes                      | BK    | Lower Left Kick Panel                   | 9    |
| Module-Brake Provision                      |       | Left Rear Engine Compartment            | 31   |
| Module-Electronic Overhead                  | BK    | Front Headliner                         | 42   |
| Module-Front Control C1                     | BK    | Left Side Engine Compartment            | 8    |
| Module-Front Control C2                     | BK    | Left Side Engine Compartment            | 8    |
| Module-Front Control IPM                    | -     | At Power Distribution Module            | 8    |
| Module-Fuel Pump                            | LT GY | Top of Fuel Tank                        | 53   |
| Module-Hands Free                           | BK    | Right Side Instrument Panel             | 29   |
| Module-Heated Seat                          | BK    | Right Rear Quarter Panel                | 47   |
| Module-Integrated Power C1                  | GY    | Left Front Engine Compartment           | 8    |
| Module-Integrated Power C2                  | BK    | Left Front Engine Compartment           | 8    |
| Module-Integrated Power<br>Eyelet           | -     | Right Side of Power Distribution Module | 7    |
| Module-Memory Mirror Driver<br>C1           | GY    | Left Front Door                         | 50   |
| Module-Memory Mirror Driver<br>C2           | GY    | Left Front Door                         | 50   |
| Module-Memory Mirror<br>Passenger           |       | Right Front Door                        | 50   |
| Module-Occupant<br>Classification C1        | ВК    | Under Passenger Seat                    | 40   |
| Module-Occupant<br>Classification C2        | ВК    | Under Passenger Seat                    | 40   |
| Module-Occupant Restraint<br>Controller C1  | YL    | Below Center Console                    | 43   |
| Module-Occupant Restraint<br>Controller C2  | YL    | Below Center Console                    | 36   |
| Module-Power-Blower<br>Motor-Front C1 (ATC) |       | Front HVAC unit                         | 27   |
| Module-Power-Blower<br>Motor-Front C2 (ATC) |       | Front HVAC unit                         | 27   |
| Module-Powertrain Control<br>C1             | BK    | Right Front Engine Compartment          | 17   |

| CONNECTOR NAME/<br>NUMBER               | COLOR | LOCATION                           | FIG.       |
|-----------------------------------------|-------|------------------------------------|------------|
| Radio C1                                | GY    | Rear of Radio                      | 31         |
| Radio C2                                | GY    | Rear of Radio                      | 31         |
| Receiver-Satellite                      | BK    | Left Rear Quarter Panel            | 45         |
| Relay-Adjustable Pedals                 | -     | In Module-Power Distribution       | 8          |
| Relay-Trailer Tow Left                  | -     | In Module-Power Distribution       | 8          |
| Relay-Trailer Tow Right                 | -     | In Module-Power Distribution       | 8          |
| Resistor-Blower Motor-Front<br>(MTC)    | BK    | Front HVAC Unit                    | 27         |
| Resistor-Blower Motor-Rear              | NAT   | Rear HVAC Unit                     | 48         |
| Resistor-Condenser Fan                  |       | Front Center Engine Compartment    | 9          |
| Seat Belt-Tensioner-Driver              | BK    | Base of Left B-Pillar              | 44         |
| Seat Belt-Tensioner-<br>Passenger       | BK    | Base of Right B-Pillar             | 47         |
| Sensor-Accelerator Pedal<br>Position    | BK    | Center of Instrument Panel         | 29         |
| Sensor-Adjustable Pedals                |       | Near Adjustable Pedals             | 28         |
| Sensor-Ambient Air<br>Temperature       | BK    | Front Center of Engine Compartment | 2          |
| Sensor-Battery Temperature              | BK    | Left Rear Engine Compartment       | 4          |
| Sensor-Brake Fluid Level                | BK    | Left Rear Engine Compartment       | 8          |
| Sensor-Camshaft Position (3.7L)         | GY    | Right Front Side of Engine         | 6          |
| Sensor-Camshaft Position<br>(4.7L)      | GY    | Right Front Side of Engine         | 18         |
| Sensor-Camshaft Position (5.7L)         | GY    | Right Front Side of Engine         | 23         |
| Sensor-Crankshaft Position (3.7L)       | BK    | Right Front Side of Engine         | 6          |
| Sensor-Crankshaft Position (4.7L)       | BK    | Right Front Side of Engine         | 18         |
| Sensor-Crankshaft Position (5.7L)       | BK    | Right Front Side of Engine         | 23         |
| Sensor-Engine Coolant<br>Temperature    | BK    | Right Front Side of Engine         | 11, 15, 16 |
| Sensor-Evaporator<br>Temperature        | BK    | Front HVAC Unit                    | 27         |
| Sensor-Front Impact-Left                | YL    | Left Front of Engine Compartment   | 2          |
| Sensor-Front Impact-Right               | YL    | Right Front of Engine Compartment  | 2          |
| Sensor-G                                | BK    | Right Side of Instrument Panel     | 29         |
| Sensor-Infrared                         | BK    | Near T/O For Lamp-Dome-Front       | 42         |
| Sensor-Input Speed                      | BK    | Right Front of Transmission        | 13, 18, 26 |
| Sensor-Intake Air<br>Temperature (3.7L) | GY    | At Throttle Body                   | 10         |
| Sensor-Intake Air<br>Temperature (4.7L) | GY    | At Throttle Body                   | 14         |

#### SPLICES

| SPLICE      | LOCATION                                    | FIG.       |
|-------------|---------------------------------------------|------------|
| S102        | Near T/O for Sensor-Oxygen-Right Front      | 13, 19     |
| S103        | Near T/O for Injector-Fuel No. 8            | 11, 15, 22 |
| S104        | Near T/O for Input Sensor-Speed             | 13, 19     |
| S105        | Near T/O for Sensor-MAP                     | 11, 15, 23 |
| S106        | Near T/O for Sensor-Input Speed             | 13, 18, 26 |
| S107        | Near T/O for Sensor-Oxygen-Right Front      | 13, 19, 26 |
| S108        | Near T/O for Module-Powertrain Control C4   | 17         |
| S109        | Near T/O for Module-Powertrain Control C4   | 17         |
| S110        | On Battery Harness Near Battery             | 5          |
| S113        | Near T/O for Sensor-Ambient Air Temperature | 2          |
| S114        | Near T/O for Sensor-Ambient Air Temperature | 2          |
| S115        | Near T/O for Sensor-Ambient Air Temperature | 2          |
| S117        | Near T/O for Sensor-Front Impact-Left       | 2          |
| S118        | Near T/O for Sensor-Front Impact-Left       | 2          |
| S119        | Near T/O for Servo-Speed Control            | 8          |
| S120        | Near T/O for Module-Antilock Brakes         | 9          |
| S121        | Near T/O for Module-Antilock Brakes         | 9          |
| S122        | Near T/O for Solenoid-Proportional Purge    | 9          |
| S123        | Near T/O for C201                           | 31         |
| S124        | Near T/O for Junction Block C5              | 31         |
| S125        | Near T/O for Junction Block C5              | 31         |
| S126        | Right Side Engine                           | 25         |
| S127        | Right Side Engine                           | 25         |
| S128        | Left Side Engine                            | 24         |
| S129        | Left Side Engine                            | 24         |
| S130        | Left Side Engine                            | 24         |
| S131        | Left Side Engine Compartment                | 8          |
| S132        | Left Side Engine Compartment                | 8          |
| S133        | Left Side Engine Compartment                | 8          |
| S134        | Near T/O For Injector-Fuel No. 5            | 10, 14     |
| S141 (4.7L) | Near Positive Battery Terminal              | 5          |
| S141 (5.7L) | Near Positive Battery Terminal              | 22         |
| S176        | Near T/O For C108                           | 4          |
| S184        | Engine Harness near T/O for C108            | 17         |
| S185        | Near T/O for Injector-Fuel No. 4            | 11, 15     |
| S186        | Near T/O to Motor-IAC                       | 10, 14     |
| S187        | Near T/O for Module-Power Distribution C1   | 8          |
| S188        | On HVAC Unit Near T/O for C202              | 27         |
| S200        | Near T/O for Airbag-Passenger Squib         | 29         |
| S201        | Near T/O For Switch-Overdrive               | 32         |
| S202        | Left Front Instrument Panel                 | 28         |