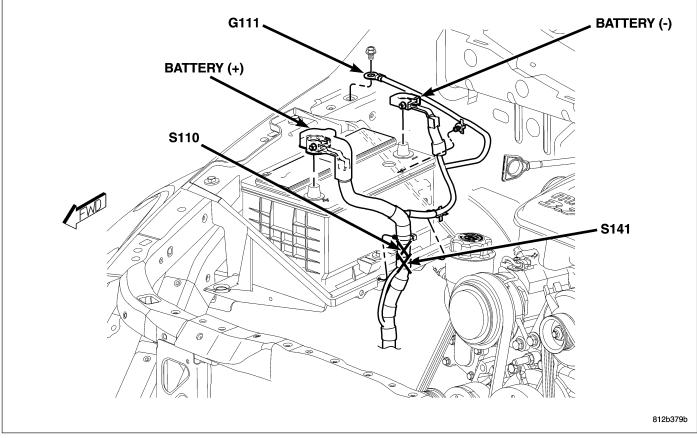

| CONNECTOR NAME/<br>NUMBER  | COLOR | LOCATION                                     | FIG.       |
|----------------------------|-------|----------------------------------------------|------------|
| Battery (+)                | -     | Right Front Engine Compartment               | 5          |
| Battery (-)                | -     | Right Front Engine Compartment               | 5          |
| C105                       | BK    | Near T/O for Oil Pressure Switch             | 10         |
| C108                       | BK    | Right Front of Engine Compartment            | 4, 17      |
| C109 (5.7L)                | BK    | Top Right Rear of Engine                     | 21, 24     |
| C110 (5.7L)                | BK    | Top Right Rear of Engine                     | 21, 24     |
| C200                       | BK    | Lower Left Instrument Panel                  | 28, 31, 35 |
| C201                       | NAT   | Lower Left Instrument Panel                  | 28, 31     |
| C202                       | GY    | Front HVAC Unit                              | 27, 29, 36 |
| C203                       |       | Lower Left Instrument Panel                  | 31         |
| C220                       | BK    | Right Side Headliner                         | 42         |
| C221                       | WT    | Left Side Instrument Panel                   | 35, 42     |
| C222                       | WT    | Left Side Instrument Panel                   | 35, 42     |
| C248                       | BK    | Under Driver Seat                            | 39, 43     |
| C249                       | BK    | Under Passenger Seat                         | 40, 46     |
| C250                       | BK    | Under Driver Seat                            | 39, 43     |
| C302                       | BK    | Center Body                                  | 43         |
| C326                       | WT    | Top of Liftgate                              | 45, 52     |
| C349                       | BK    | Right Rear Quarter Panel                     | 47, 48     |
| C352                       | BK    | Right Side of Frame in Front of Fuel<br>Tank | 9, 53      |
| C361                       | WT    | Right Kick Panel                             | 46, 50     |
| C362                       | BK    | Right Kick Panel                             | 46, 50     |
| C363                       | WT    | Left Side Instrument Panel                   | 35, 50     |
| C364                       | BK    | Left Side Instrument Panel                   | 35, 50     |
| C365                       | WT    | Right Side B-Pillar                          | 47, 51     |
| C366                       | WT    | Left Side B-Pillar                           | 44, 51     |
| Capacitor-Ignition         | BK    | Right Side Engine Compartment                | 17         |
| Clockspring C1             | WT    | At Steering Column                           | 32         |
| Clockspring C2             | BK    | Steering Wheel                               | 34         |
| Clockspring C3             | BK    | Steering Wheel                               | 34         |
| Clockspring C4             | YL    | At Steering Column                           | 32         |
| Cluster C1                 | GY    | Left Side of Instrument Panel                | 31         |
| Cluster C2                 | GY    | Left Side of Instrument Panel                | 31         |
| Cluster C3                 | WT    | Left Side of Instrument Panel                | 31         |
| Clutch-A/C Compressor      | BK    | At A/C Compressor                            | 11, 15, 16 |
| Coil-Ignition-No. 1 (3.7L) | BK    | Left Top Engine                              | 10         |
| Coil-Ignition-No. 1 (4.7L) | BK    | Left Top Engine                              | 14         |
| Coil-Ignition-No. 1 (5.7L) | BK    | Left Top Engine                              | 24         |
| Coil-Ignition-No. 2 (3.7L) | BK    | Right Top Engine                             | 11         |
| Coil-Ignition-No. 2 (4.7L) | BK    | Right Top Engine                             | 15         |
| Coil-Ignition-No. 2 (5.7L) | BK    | Right Top Engine                             | 25         |

#### GROUNDS

| GROUND | LOCATION                              | FIG.       |
|--------|---------------------------------------|------------|
| G100   | Right Side Engine Compartment         | 17         |
| G102   | Left Front Frame                      | 9          |
| G110   | Right Front Engine                    | 6          |
| G111   | Right Engine Compartment Near Battery | 5          |
| G112   | Right Front Engine Compartment        | 4          |
| G113   | Left Front Engine Compartment         | 8          |
| G114   | Left Front Engine Compartment         | 8          |
| G201   | Center Body                           | 43         |
| G207   | Right Lower Kick Panel                | 36         |
| G208   | Left Lower Kick Panel                 | 28, 31, 36 |
| G210   | Right Lower Kick Panel                | 36         |
| G304   | Left Rear Quarter Panel               | 45         |
| G305   | Left Front Frame                      | 9          |
| G306   | Center Body                           | 43         |

#### SPLICES

| SPLICE      | LOCATION                                    | FIG.       |
|-------------|---------------------------------------------|------------|
| S102        | Near T/O for Sensor-Oxygen-Right Front      | 13, 19     |
| S103        | Near T/O for Injector-Fuel No. 8            | 11, 15, 22 |
| S104        | Near T/O for Input Sensor-Speed             | 13, 19     |
| S105        | Near T/O for Sensor-MAP                     | 11, 15, 23 |
| S106        | Near T/O for Sensor-Input Speed             | 13, 18, 26 |
| S107        | Near T/O for Sensor-Oxygen-Right Front      | 13, 19, 26 |
| S108        | Near T/O for Module-Powertrain Control C4   | 17         |
| S109        | Near T/O for Module-Powertrain Control C4   | 17         |
| S110        | On Battery Harness Near Battery             | 5          |
| S113        | Near T/O for Sensor-Ambient Air Temperature | 2          |
| S114        | Near T/O for Sensor-Ambient Air Temperature | 2          |
| S115        | Near T/O for Sensor-Ambient Air Temperature | 2          |
| S117        | Near T/O for Sensor-Front Impact-Left       | 2          |
| S118        | Near T/O for Sensor-Front Impact-Left       | 2          |
| S119        | Near T/O for Servo-Speed Control            | 8          |
| S120        | Near T/O for Module-Antilock Brakes         | 9          |
| S121        | Near T/O for Module-Antilock Brakes         | 9          |
| S122        | Near T/O for Solenoid-Proportional Purge    | 9          |
| S123        | Near T/O for C201                           | 31         |
| S124        | Near T/O for Junction Block C5              | 31         |
| S125        | Near T/O for Junction Block C5              | 31         |
| S126        | Right Side Engine                           | 25         |
| S127        | Right Side Engine                           | 25         |
| S128        | Left Side Engine                            | 24         |
| S129        | Left Side Engine                            | 24         |
| S130        | Left Side Engine                            | 24         |
| S131        | Left Side Engine Compartment                | 8          |
| S132        | Left Side Engine Compartment                | 8          |
| S133        | Left Side Engine Compartment                | 8          |
| S134        | Near T/O For Injector-Fuel No. 5            | 10, 14     |
| S141 (4.7L) | Near Positive Battery Terminal              | 5          |
| S141 (5.7L) | Near Positive Battery Terminal              | 22         |
| S176        | Near T/O For C108                           | 4          |
| S184        | Engine Harness near T/O for C108            | 17         |
| S185        | Near T/O for Injector-Fuel No. 4            | 11, 15     |
| S186        | Near T/O to Motor-IAC                       | 10, 14     |
| S187        | Near T/O for Module-Power Distribution C1   | 8          |
| S188        | On HVAC Unit Near T/O for C202              | 27         |
| S200        | Near T/O for Airbag-Passenger Squib         | 29         |
| S201        | Near T/O For Switch-Overdrive               | 32         |
| S202        | Left Front Instrument Panel                 | 28         |

- HB

Fig. 2 ENGINE COMPARTMENT - FRONT

Fig. 3 ENGINE COMPARTMENT - TOP LEFT FRONT

Fig. 4 ENGINE COMPARTMENT - RIGHT

Fig. 5 BATTERY

Fig. 6 LOWER RIGHT FRONT ENGINE (3.7L/4.7L)

Fig. 7 PDC AND IPM POWER CONNECTIONS