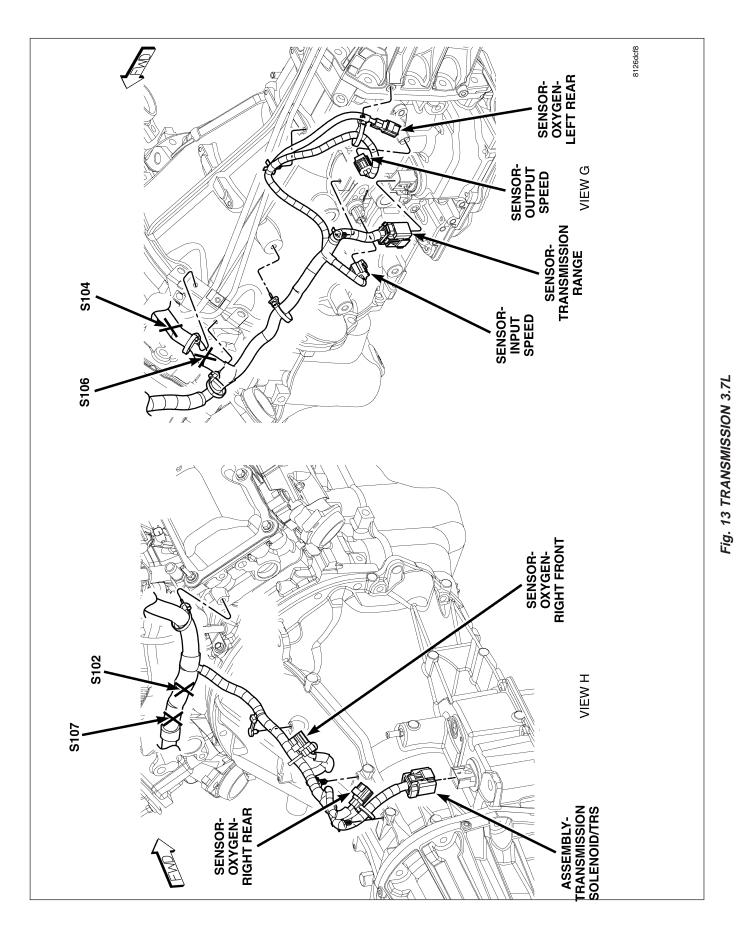

#### **CONNECTORS**

| CONNECTOR NAME/<br>NUMBER                    | COLOR | LOCATION                   | FIG.       |
|----------------------------------------------|-------|----------------------------|------------|
| Actuator-Blend Door-Front                    | GY    | Front HVAC Unit            | 27         |
| Actuator-Blend Door-Rear                     | GY    | Rear HVAC Unit             | 48         |
| Actuator-Mode Door-Floor to<br>Defrost-Front | GY    | Front HVAC Unit            | 27         |
| Actuator-Mode Door-Floor to<br>Panel-Front   | GY    | Front HVAC Unit            | 27         |
| Actuator-Mode Door-Rear                      | GY    | Rear HVAC Unit             | 48         |
| Actuator-Recirculation<br>Door-Front         | GY    | Front HVAC Unit            | 27         |
| Airbag-Driver Squib 1                        | TAN   | Steering Wheel             | 33         |
| Airbag-Driver Squib 2                        | BK    | Steering Wheel             | 33         |
| Airbag-Passenger Squib                       | YL    | Right Instrument Panel     | 29         |
| Airbag-Side Curtain-Left                     | YL    | Left Side B-Pillar         | 44         |
| Airbag-Side Curtain-Right                    | YL    | Right Side B-Pillar        | 47         |
| Amplifier-Radio C1                           | NAT   | Right Lower Kick Panel     | 36, 46     |
| Amplifier-Radio C2                           | WT    | Right Lower Kick Panel     | 36         |
| Antenna-Radio                                | -     | Right Lower Kick Panel     | 37         |
| Antenna-Receiver Satellite                   | -     | Rear of Roof               | 45         |
| Assembly-EGR Valve                           | BK    | Right Front of Engine      | 22, 23     |
| Assembly-Natural Vacuum<br>Leak Detection    | ВК    | Left Side of Fuel Tank     | 53         |
| Assembly-Shift Motor/Mode<br>Sensor          | GY    | Front of Transfer Case     | 20         |
| Assembly-Transmission<br>Solenoid/TRS        | BK    | Right Side of Transmission | 13, 18, 26 |

| CONNECTOR NAME/<br>NUMBER               | COLOR | LOCATION                           | FIG.       |
|-----------------------------------------|-------|------------------------------------|------------|
| Radio C1                                | GY    | Rear of Radio                      | 31         |
| Radio C2                                | GY    | Rear of Radio                      | 31         |
| Receiver-Satellite                      | BK    | Left Rear Quarter Panel            | 45         |
| Relay-Adjustable Pedals                 | -     | In Module-Power Distribution       | 8          |
| Relay-Trailer Tow Left                  | -     | In Module-Power Distribution       | 8          |
| Relay-Trailer Tow Right                 | -     | In Module-Power Distribution       | 8          |
| Resistor-Blower Motor-Front<br>(MTC)    | BK    | Front HVAC Unit                    | 27         |
| Resistor-Blower Motor-Rear              | NAT   | Rear HVAC Unit                     | 48         |
| Resistor-Condenser Fan                  |       | Front Center Engine Compartment    | 9          |
| Seat Belt-Tensioner-Driver              | BK    | Base of Left B-Pillar              | 44         |
| Seat Belt-Tensioner-<br>Passenger       | BK    | Base of Right B-Pillar             | 47         |
| Sensor-Accelerator Pedal<br>Position    | BK    | Center of Instrument Panel         | 29         |
| Sensor-Adjustable Pedals                |       | Near Adjustable Pedals             | 28         |
| Sensor-Ambient Air<br>Temperature       | BK    | Front Center of Engine Compartment | 2          |
| Sensor-Battery Temperature              | BK    | Left Rear Engine Compartment       | 4          |
| Sensor-Brake Fluid Level                | BK    | Left Rear Engine Compartment       | 8          |
| Sensor-Camshaft Position (3.7L)         | GY    | Right Front Side of Engine         | 6          |
| Sensor-Camshaft Position<br>(4.7L)      | GY    | Right Front Side of Engine         | 18         |
| Sensor-Camshaft Position (5.7L)         | GY    | Right Front Side of Engine         | 23         |
| Sensor-Crankshaft Position (3.7L)       | BK    | Right Front Side of Engine         | 6          |
| Sensor-Crankshaft Position (4.7L)       | BK    | Right Front Side of Engine         | 18         |
| Sensor-Crankshaft Position (5.7L)       | BK    | Right Front Side of Engine         | 23         |
| Sensor-Engine Coolant<br>Temperature    | BK    | Right Front Side of Engine         | 11, 15, 16 |
| Sensor-Evaporator<br>Temperature        | BK    | Front HVAC Unit                    | 27         |
| Sensor-Front Impact-Left                | YL    | Left Front of Engine Compartment   | 2          |
| Sensor-Front Impact-Right               | YL    | Right Front of Engine Compartment  | 2          |
| Sensor-G                                | BK    | Right Side of Instrument Panel     | 29         |
| Sensor-Infrared                         | BK    | Near T/O For Lamp-Dome-Front       | 42         |
| Sensor-Input Speed                      | BK    | Right Front of Transmission        | 13, 18, 26 |
| Sensor-Intake Air<br>Temperature (3.7L) | GY    | At Throttle Body                   | 10         |
| Sensor-Intake Air<br>Temperature (4.7L) | GY    | At Throttle Body                   | 14         |

| CONNECTOR NAME/<br>NUMBER                | COLOR | LOCATION                                  | FIG.           |
|------------------------------------------|-------|-------------------------------------------|----------------|
| Sensor-Knock (3.7L/4.7L)                 | BK    | Left Rear of Engine                       | 10             |
| Sensor Knock No. 1 (5.7L)                | BK    | Left Side of Engine                       | 23             |
| Sensor-Knock No. 2 (5.7L)                | BK    | Right Side of Engine                      | 23             |
| Sensor-Line Pressure                     | BK    | Left Rear of Transmission                 | 19, 26         |
| Sensor-MAP                               | GY    | Right Front Side of Engine                | 11, 15, 16     |
| Sensor-Output Speed                      | BK    | Right Rear of Transmission                | 13, 18, 20, 26 |
| Sensor-Oxygen-Left Front<br>(3.7L)       | ВК    | Left Front of Transmission                | 10             |
| Sensor-Oxygen-Left Front<br>(4.7L)       | BK    | Left Front of Transmission                | 14, 20         |
| Sensor-Oxygen-Left Front<br>(5.7L)       | BK    | Left Front of Transmission                | 26             |
| Sensor-Oxygen-Left Rear                  | BK    | Left Rear of Transmission                 | 13, 18, 20, 26 |
| Sensor-Oxygen-Right Front                | BK    | Right Front of Transmission               | 13, 19, 26     |
| Sensor-Oxygen-Right Rear                 | BK    | Right Rear of Transmission                | 13, 19, 26     |
| Sensor-Seat Track Position-<br>Dirver    | DK GY | Under Driver Seat                         | 39             |
| Sensor-Seat Track Position-<br>Passenger | DK GY | Right Side Under Passenger Seat           | 40             |
| Sensor-Seat Weight-Left<br>Front         | ВК    | Left Front Under Passenger Seat           | 40             |
| Sensor-Seat Weight-Left Rear             | BK    | Left Rear Under Passenger Seat            | 40             |
| Sensor-Seat Weight-Right<br>Front        | BK    | Right Front Under Passenger Seat          | 40             |
| Sensor-Seat Weight-Right<br>Rear         | ВК    | Right Rear Under Passenger Seat           | 40             |
| Sensor-Side Impact-Left 1                | YL    | Left Side Near B-Pillar                   | 44             |
| Sensor-Side Impact-Left 2                | YL    | Left Side Body Behind Left Rear Door      | 44             |
| Sensor-Side Impact-Left 3                | YL    | Left Rear Quarter Panel                   | 44             |
| Sensor-Side Impact-Right 1               | YL    | Right Side Near B-Pillar                  | 47             |
| Sensor-Side Impact-Right 2               | YL    | Right Side Body Behind Right Rear<br>Door | 47             |
| Sensor-Side Impact-Right 3               | YL    | Right Rear Quarter Panel                  | 47             |
| Sensor-Sun                               | BK    | Right Side of Instrument Panel            | 29             |
| Sensor-Throttle Position<br>(3.7L)       | NAT   | At Throttle Body                          | 10             |
| Sensor-Throttle Position<br>(4.7L)       | NAT   | At Throttle Body                          | 14             |
| Sensor-Transmission Range                | LT GN | Left Side of Transmission                 | 13             |
| Sensor-Washer Fluid<br>Level-Front Rear  | GY    | Left Front of Engine Compartment          | 2              |
| Sensor-Wheel Speed-ABS-<br>Left Front    | ВК    | Left Front Wheel                          | 9              |
| Sensor-Wheel Speed-ABS-<br>Left Rear     | BK    | Left Rear Wheel                           | 54             |

#### SPLICES

| SPLICE      | LOCATION                                    | FIG.       |
|-------------|---------------------------------------------|------------|
| S102        | Near T/O for Sensor-Oxygen-Right Front      | 13, 19     |
| S103        | Near T/O for Injector-Fuel No. 8            | 11, 15, 22 |
| S104        | Near T/O for Input Sensor-Speed             | 13, 19     |
| S105        | Near T/O for Sensor-MAP                     | 11, 15, 23 |
| S106        | Near T/O for Sensor-Input Speed             | 13, 18, 26 |
| S107        | Near T/O for Sensor-Oxygen-Right Front      | 13, 19, 26 |
| S108        | Near T/O for Module-Powertrain Control C4   | 17         |
| S109        | Near T/O for Module-Powertrain Control C4   | 17         |
| S110        | On Battery Harness Near Battery             | 5          |
| S113        | Near T/O for Sensor-Ambient Air Temperature | 2          |
| S114        | Near T/O for Sensor-Ambient Air Temperature | 2          |
| S115        | Near T/O for Sensor-Ambient Air Temperature | 2          |
| S117        | Near T/O for Sensor-Front Impact-Left       | 2          |
| S118        | Near T/O for Sensor-Front Impact-Left       | 2          |
| S119        | Near T/O for Servo-Speed Control            | 8          |
| S120        | Near T/O for Module-Antilock Brakes         | 9          |
| S121        | Near T/O for Module-Antilock Brakes         | 9          |
| S122        | Near T/O for Solenoid-Proportional Purge    | 9          |
| S123        | Near T/O for C201                           | 31         |
| S124        | Near T/O for Junction Block C5              | 31         |
| S125        | Near T/O for Junction Block C5              | 31         |
| S126        | Right Side Engine                           | 25         |
| S127        | Right Side Engine                           | 25         |
| S128        | Left Side Engine                            | 24         |
| S129        | Left Side Engine                            | 24         |
| S130        | Left Side Engine                            | 24         |
| S131        | Left Side Engine Compartment                | 8          |
| S132        | Left Side Engine Compartment                | 8          |
| S133        | Left Side Engine Compartment                | 8          |
| S134        | Near T/O For Injector-Fuel No. 5            | 10, 14     |
| S141 (4.7L) | Near Positive Battery Terminal              | 5          |
| S141 (5.7L) | Near Positive Battery Terminal              | 22         |
| S176        | Near T/O For C108                           | 4          |
| S184        | Engine Harness near T/O for C108            | 17         |
| S185        | Near T/O for Injector-Fuel No. 4            | 11, 15     |
| S186        | Near T/O to Motor-IAC                       | 10, 14     |
| S187        | Near T/O for Module-Power Distribution C1   | 8          |
| S188        | On HVAC Unit Near T/O for C202              | 27         |
| S200        | Near T/O for Airbag-Passenger Squib         | 29         |
| S201        | Near T/O For Switch-Overdrive               | 32         |
| S202        | Left Front Instrument Panel                 | 28         |