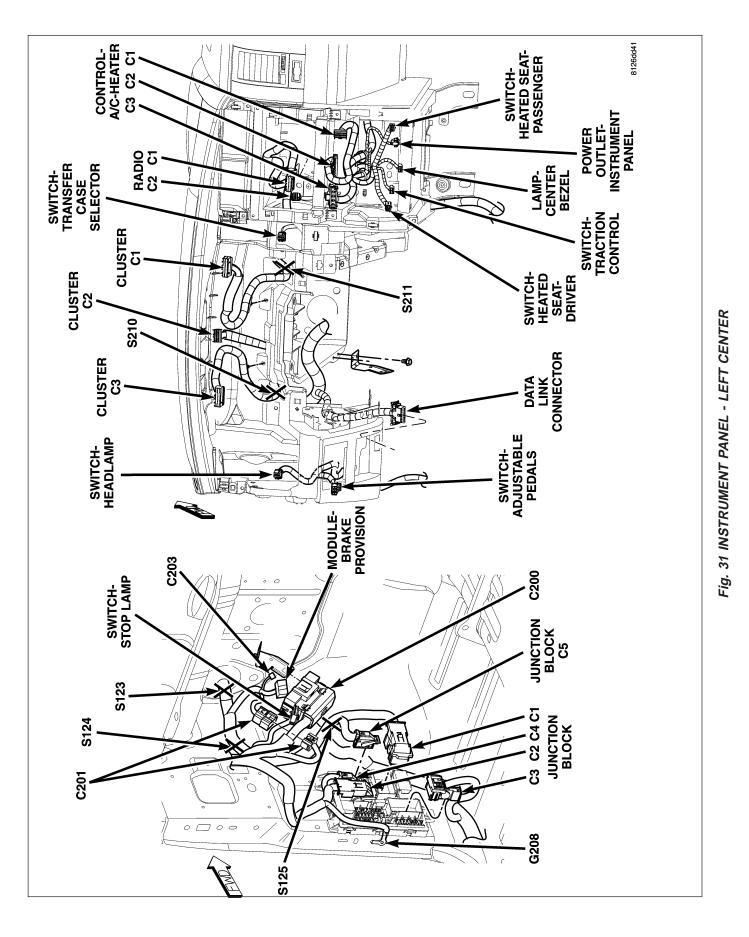

| CONNECTOR NAME/<br>NUMBER  | COLOR | LOCATION                                     | FIG.       |
|----------------------------|-------|----------------------------------------------|------------|
| Battery (+)                | -     | Right Front Engine Compartment               | 5          |
| Battery (-)                | -     | Right Front Engine Compartment               | 5          |
| C105                       | BK    | Near T/O for Oil Pressure Switch             | 10         |
| C108                       | BK    | Right Front of Engine Compartment            | 4, 17      |
| C109 (5.7L)                | BK    | Top Right Rear of Engine                     | 21, 24     |
| C110 (5.7L)                | BK    | Top Right Rear of Engine                     | 21, 24     |
| C200                       | BK    | Lower Left Instrument Panel                  | 28, 31, 35 |
| C201                       | NAT   | Lower Left Instrument Panel                  | 28, 31     |
| C202                       | GY    | Front HVAC Unit                              | 27, 29, 36 |
| C203                       |       | Lower Left Instrument Panel                  | 31         |
| C220                       | BK    | Right Side Headliner                         | 42         |
| C221                       | WT    | Left Side Instrument Panel                   | 35, 42     |
| C222                       | WT    | Left Side Instrument Panel                   | 35, 42     |
| C248                       | BK    | Under Driver Seat                            | 39, 43     |
| C249                       | BK    | Under Passenger Seat                         | 40, 46     |
| C250                       | BK    | Under Driver Seat                            | 39, 43     |
| C302                       | BK    | Center Body                                  | 43         |
| C326                       | WT    | Top of Liftgate                              | 45, 52     |
| C349                       | BK    | Right Rear Quarter Panel                     | 47, 48     |
| C352                       | BK    | Right Side of Frame in Front of Fuel<br>Tank | 9, 53      |
| C361                       | WT    | Right Kick Panel                             | 46, 50     |
| C362                       | BK    | Right Kick Panel                             | 46, 50     |
| C363                       | WT    | Left Side Instrument Panel                   | 35, 50     |
| C364                       | BK    | Left Side Instrument Panel                   | 35, 50     |
| C365                       | WT    | Right Side B-Pillar                          | 47, 51     |
| C366                       | WT    | Left Side B-Pillar                           | 44, 51     |
| Capacitor-Ignition         | BK    | Right Side Engine Compartment                | 17         |
| Clockspring C1             | WT    | At Steering Column                           | 32         |
| Clockspring C2             | BK    | Steering Wheel                               | 34         |
| Clockspring C3             | BK    | Steering Wheel                               | 34         |
| Clockspring C4             | YL    | At Steering Column                           | 32         |
| Cluster C1                 | GY    | Left Side of Instrument Panel                | 31         |
| Cluster C2                 | GY    | Left Side of Instrument Panel                | 31         |
| Cluster C3                 | WT    | Left Side of Instrument Panel                | 31         |
| Clutch-A/C Compressor      | BK    | At A/C Compressor                            | 11, 15, 16 |
| Coil-Ignition-No. 1 (3.7L) | BK    | Left Top Engine                              | 10         |
| Coil-Ignition-No. 1 (4.7L) | BK    | Left Top Engine                              | 14         |
| Coil-Ignition-No. 1 (5.7L) | BK    | Left Top Engine                              | 24         |
| Coil-Ignition-No. 2 (3.7L) | BK    | Right Top Engine                             | 11         |
| Coil-Ignition-No. 2 (4.7L) | BK    | Right Top Engine                             | 15         |
| Coil-Ignition-No. 2 (5.7L) | BK    | Right Top Engine                             | 25         |

| CONNECTOR NAME/<br>NUMBER                 | COLOR | LOCATION                      | FIG.       |
|-------------------------------------------|-------|-------------------------------|------------|
| Injector-Fuel-No. 4 (3.7L)                | BK    | Right Top Engine              | 11         |
| Injector-Fuel-No. 4 (4.7L)                | ВК    | Right Top Engine              | 15         |
| Injector-Fuel-No. 4 (5.7L)                | ВК    | Right Top Engine              | 25         |
| Injector-Fuel-No. 5 (3.7L)                | BK    | Left Top Engine               | 10         |
| Injector-Fuel-No. 5 (4.7L)                | ВК    | Left Top Engine               | 14         |
| Injector-Fuel-No. 5 (5.7L)                | ВК    | Left Top Engine               | 24         |
| Injector-Fuel-No. 6 (3.7L)                | BK    | Right Top Engine              | 11         |
| Injector-Fuel-No. 6 (4.7L)                | BK    | Right Top Engine              | 15         |
| Injector-Fuel-No. 6 (5.7L)                | ВК    | Right Top Engine              | 25         |
| Injector-Fuel-No. 7 (4.7L)                | ВК    | Left Top Engine               | 14         |
| Injector-Fuel-No. 7 (5.7L)                | BK    | Left Top Engine               | 24         |
| Injector-Fuel-No. 8 (4.7L)                | BK    | Right Top Engine              | 15         |
| Injector-Fuel-No. 8 (5.7L)                | BK    | Right Top Engine              | 25         |
| Junction Block C1                         | GY    | Lower Left Kick Panel         | 31         |
| Junction Block C2                         | BR    | Lower Left Kick Panel         | 28, 31     |
| Junction Block C3                         | ВК    | Lower Left Kick Panel         | 28, 31, 35 |
| Junction Block C4                         | GY    | Lower Left Kick Panel         | 28, 31     |
| Junction Block C5                         | BL    | Lower Left Kick Panel         | 31         |
| Lamp-Center Bezel                         | BK    | At Cigar Lighter              | 31         |
| Lamp-Dome-Front                           | WT    | Headliner Front               | 42         |
| Lamp-Dome-Rear                            | BK    | Headliner Rear                | 42         |
| Lamp-Fog-Left Front                       | GY    | Left Front Fender             | 1          |
| Lamp-Fog-Right Front                      | GY    | Right Front Fender            | 1          |
| Lamp-Headlamp-Left                        | DK GN | Left Front Headlamp Assembly  | 1          |
| Lamp-Headlamp-Right                       | DK GN | Right Front Headlamp Assembly | 1          |
| Lamp-High Mounted Stop                    | BK    | Top of Liftgate               | 45, 52, 57 |
| Lamp-License Plate                        | WT    | At Rear License Plate         | 52         |
| Lamp-Liftgate                             | BK    | At Liftgate                   | 52         |
| Lamp-Park/Turn-Left Front                 | BK    | At Left Headlamp Assembly     | 1          |
| Lamp-Park/Turn-Right Front                | BK    | At Right Headlamp Assembly    | 1          |
| Lamp-Passenger Airbag<br>On/Off Indicator | ВК    | Instrument Panel              | 29         |
| Lamp-Reading-Front                        | BK    | At Lamp                       | 42         |
| Lamp-Side Marker-Left Front               | BK    | At Left Headlamp Assembly     | 1          |
| Lamp-Side Marker-Right<br>Front           | BK    | At Right Headlamp Assembly    | 1          |
| Lamp-Tail/Stop/Turn-Left                  | BK    | At Left Tail Lamp Assembly    | 56         |
| Lamp-Tail/Stop/Turn-Right                 | BK    | At Right Tail Lamp Assembly   | 44, 56     |
| Lamp-Vanity-Left                          | BK    | Left Sunvisor                 | 42         |
| Lamp-Vanity-Right                         | BK    | Right Sunvisor                | 42         |
| Latch-Door-Left Front                     | BK    | At Latch                      | 50         |
| Latch-Door-Left Rear                      | ВК    | At Latch                      | 51         |

| CONNECTOR NAME/<br>NUMBER            | COLOR | LOCATION                    | FIG.   |
|--------------------------------------|-------|-----------------------------|--------|
| Switch-Power Window-Right<br>Rear    | GY    | Right Rear Door             | 51     |
| Switch-Remote Radio-Left             | BK    | Steering Wheel              | 34     |
| Switch-Remote Radio-Right            | BK    | Steering Wheel              | 34     |
| Switch-Seat Belt-Driver              |       | Under Driver Seat           | 39     |
| Switch-Seat-Driver                   |       | At Driver Seat              | 39     |
| Switch-Seat-Passenger                |       | At Passenger Seat           | 41     |
| Switch-Speed Control-Left            | BK    | Steering Wheel              | 34     |
| Switch-Speed Control-Right           | BK    | Steering Wheel              | 34     |
| Switch-Stop Lamp                     | BK    | Left Lower Instrument Panel | 28, 31 |
| Switch-Sunroof                       | BK    | At Switch                   | 42     |
| Switch-Tow/Haul Overdrive            | NAT   | At Lower Steering Column    | 32     |
| Switch-Traction Control              | BK    | At Switch                   | 31     |
| Switch-Transfer Case<br>Selector     | ВК    | Center of Instrument Panel  | 31     |
| Switch-Window/Door Lock<br>Driver C1 | GY    | Left Front Door             | 50     |
| Switch-Window/Door Lock<br>Driver C2 | GY    | Left Front Door             | 50     |
| Switch-Window/Door Lock<br>Passenger | GY    | Right Front Door            | 50     |
| Switch and Lamp-Glove Box            | BK    | Right Instrument Panel      | 29, 36 |
| Throttle Body (5.7L)                 | BK    | Top of Engine               | 22     |
| Transducer-A/C Pressure              | GY    | Top of Radiator Fan         | 9      |
| Wiring-Trailer Tow 4-Way             | BK    | Near Rear Bumper            | 55     |
| Wiring-Trailer Tow 7-Way             | ВК    | Near Rear Bumper            | 55     |

#### GROUNDS

| GROUND | LOCATION                              | FIG.       |
|--------|---------------------------------------|------------|
| G100   | Right Side Engine Compartment         | 17         |
| G102   | Left Front Frame                      | 9          |
| G110   | Right Front Engine                    | 6          |
| G111   | Right Engine Compartment Near Battery | 5          |
| G112   | Right Front Engine Compartment        | 4          |
| G113   | Left Front Engine Compartment         | 8          |
| G114   | Left Front Engine Compartment         | 8          |
| G201   | Center Body                           | 43         |
| G207   | Right Lower Kick Panel                | 36         |
| G208   | Left Lower Kick Panel                 | 28, 31, 36 |
| G210   | Right Lower Kick Panel                | 36         |
| G304   | Left Rear Quarter Panel               | 45         |
| G305   | Left Front Frame                      | 9          |
| G306   | Center Body                           | 43         |

#### SPLICES

| SPLICE      | LOCATION                                    | FIG.       |
|-------------|---------------------------------------------|------------|
| S102        | Near T/O for Sensor-Oxygen-Right Front      | 13, 19     |
| S103        | Near T/O for Injector-Fuel No. 8            | 11, 15, 22 |
| S104        | Near T/O for Input Sensor-Speed             | 13, 19     |
| S105        | Near T/O for Sensor-MAP                     | 11, 15, 23 |
| S106        | Near T/O for Sensor-Input Speed             | 13, 18, 26 |
| S107        | Near T/O for Sensor-Oxygen-Right Front      | 13, 19, 26 |
| S108        | Near T/O for Module-Powertrain Control C4   | 17         |
| S109        | Near T/O for Module-Powertrain Control C4   | 17         |
| S110        | On Battery Harness Near Battery             | 5          |
| S113        | Near T/O for Sensor-Ambient Air Temperature | 2          |
| S114        | Near T/O for Sensor-Ambient Air Temperature | 2          |
| S115        | Near T/O for Sensor-Ambient Air Temperature | 2          |
| S117        | Near T/O for Sensor-Front Impact-Left       | 2          |
| S118        | Near T/O for Sensor-Front Impact-Left       | 2          |
| S119        | Near T/O for Servo-Speed Control            | 8          |
| S120        | Near T/O for Module-Antilock Brakes         | 9          |
| S121        | Near T/O for Module-Antilock Brakes         | 9          |
| S122        | Near T/O for Solenoid-Proportional Purge    | 9          |
| S123        | Near T/O for C201                           | 31         |
| S124        | Near T/O for Junction Block C5              | 31         |
| S125        | Near T/O for Junction Block C5              | 31         |
| S126        | Right Side Engine                           | 25         |
| S127        | Right Side Engine                           | 25         |
| S128        | Left Side Engine                            | 24         |
| S129        | Left Side Engine                            | 24         |
| S130        | Left Side Engine                            | 24         |
| S131        | Left Side Engine Compartment                | 8          |
| S132        | Left Side Engine Compartment                | 8          |
| S133        | Left Side Engine Compartment                | 8          |
| S134        | Near T/O For Injector-Fuel No. 5            | 10, 14     |
| S141 (4.7L) | Near Positive Battery Terminal              | 5          |
| S141 (5.7L) | Near Positive Battery Terminal              | 22         |
| S176        | Near T/O For C108                           | 4          |
| S184        | Engine Harness near T/O for C108            | 17         |
| S185        | Near T/O for Injector-Fuel No. 4            | 11, 15     |
| S186        | Near T/O to Motor-IAC                       | 10, 14     |
| S187        | Near T/O for Module-Power Distribution C1   | 8          |
| S188        | On HVAC Unit Near T/O for C202              | 27         |
| S200        | Near T/O for Airbag-Passenger Squib         | 29         |
| S201        | Near T/O For Switch-Overdrive               | 32         |
| S202        | Left Front Instrument Panel                 | 28         |

| SPLICE | LOCATION                                            | FIG.   |
|--------|-----------------------------------------------------|--------|
| S203   | Left Front Instrument Panel                         | 28     |
| S204   | Center of Instrument Panel                          | 29     |
| S205   | Near T/O for Airbag-Passenger Squib                 | 29     |
| S206   | Near T/O for Speaker-Tweeter-Left Front             | 29     |
| S207   | Center of Instrument Panel                          | 29     |
| S208   | Center of Instrument Panel                          | 29     |
| S209   | Near T/O for Speaker-Tweeter-Left Front             | 29     |
| S210   | In T/O to Cluster C3                                | 31     |
| S211   | In T/O for Cluster C1                               | 31     |
| S214   | Lower Steering Column                               | 32     |
| S215   | Lower Steering Column                               | 32     |
| S300   | Body Under Rear Door Sill                           | 44, 47 |
| S301   | Left Front Door Near T/O for C364                   | 50     |
| S302   | Body Under Rear Door Sill                           | 44, 47 |
| S303   | Left Body Between A and B-Pillar                    | 43     |
| S304   | Left Body Between A and B-Pillar                    | 43     |
| S305   | Left Body Between A and B-Pillar                    | 43     |
| S306   | Near T/O for Assembly-Natural Vacuum Leak Detection | 53     |
| S307   | Left Body Between A and B-Pillar                    | 43     |
| S308   | Left Body Between A and B-Pillar                    | 43     |
| S309   | Left Body Between A and B-Pillar                    | 43     |
| S310   | Left Body Between A and B-Pillar                    | 43     |
| S311   | Near T/O for C250                                   | 43     |
| S312   | Near T/O for C250                                   | 43     |
| S313   | Near T/O for G306                                   | 43     |
| S314   | Near T/O for G306                                   | 43     |
| S315   | Right Body Between A and B-Pillar                   | 46     |
| S316   | Right Body Between A and B-Pillar                   | 46     |
| S317   | Left Front Door Near T/O for Switch-Memory Selector | 50     |
| S318   | In T/O for Mirror-Outside Rearview-Driver           | 50     |
| S319   | Left Rear Door Near T/O for C366                    | 51     |
| S320   | Left Rear Door Near T/O for C366                    | 51     |
| S321   | Near T/O for Speaker-Right Rear Door                | 51     |
| S322   | Near T/O for Speaker-Right Rear Door                | 51     |
| S323   | Near T/O for Lamp-Reading-Front                     | 42     |
| S324   | Headliner Near T/O for C222                         | 42     |
| S325   | Headliner Near T/O for C222                         | 42     |
| S326   | Headliner Near T/O for C222                         | 42     |
| S327   | Left Front Door Near T/O for Switch-Mirror          | 50     |
| S328   | Near T/O for Switch-Window-Door Lock Passenger      | 50     |
| S329   | Headliner Near T/O for C222                         | 42     |
| S330   | Near T/O for Wiring-Trailer Tow                     | 54     |
| S331   | Near T/O for Wiring-Trailer Tow                     | 54     |