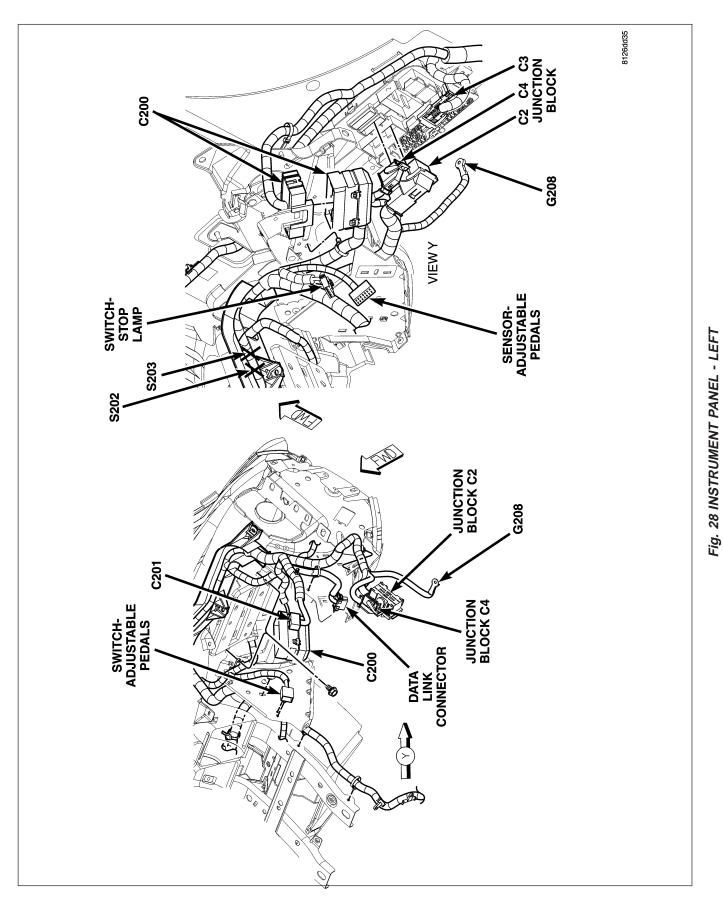

| CONNECTOR NAME/<br>NUMBER  | COLOR | LOCATION                                     | FIG.       |
|----------------------------|-------|----------------------------------------------|------------|
| Battery (+)                | -     | Right Front Engine Compartment               | 5          |
| Battery (-)                | -     | Right Front Engine Compartment               | 5          |
| C105                       | BK    | Near T/O for Oil Pressure Switch             | 10         |
| C108                       | BK    | Right Front of Engine Compartment            | 4, 17      |
| C109 (5.7L)                | BK    | Top Right Rear of Engine                     | 21, 24     |
| C110 (5.7L)                | BK    | Top Right Rear of Engine                     | 21, 24     |
| C200                       | BK    | Lower Left Instrument Panel                  | 28, 31, 35 |
| C201                       | NAT   | Lower Left Instrument Panel                  | 28, 31     |
| C202                       | GY    | Front HVAC Unit                              | 27, 29, 36 |
| C203                       |       | Lower Left Instrument Panel                  | 31         |
| C220                       | BK    | Right Side Headliner                         | 42         |
| C221                       | WT    | Left Side Instrument Panel                   | 35, 42     |
| C222                       | WT    | Left Side Instrument Panel                   | 35, 42     |
| C248                       | BK    | Under Driver Seat                            | 39, 43     |
| C249                       | BK    | Under Passenger Seat                         | 40, 46     |
| C250                       | BK    | Under Driver Seat                            | 39, 43     |
| C302                       | BK    | Center Body                                  | 43         |
| C326                       | WT    | Top of Liftgate                              | 45, 52     |
| C349                       | BK    | Right Rear Quarter Panel                     | 47, 48     |
| C352                       | BK    | Right Side of Frame in Front of Fuel<br>Tank | 9, 53      |
| C361                       | WT    | Right Kick Panel                             | 46, 50     |
| C362                       | BK    | Right Kick Panel                             | 46, 50     |
| C363                       | WT    | Left Side Instrument Panel                   | 35, 50     |
| C364                       | BK    | Left Side Instrument Panel                   | 35, 50     |
| C365                       | WT    | Right Side B-Pillar                          | 47, 51     |
| C366                       | WT    | Left Side B-Pillar                           | 44, 51     |
| Capacitor-Ignition         | BK    | Right Side Engine Compartment                | 17         |
| Clockspring C1             | WT    | At Steering Column                           | 32         |
| Clockspring C2             | BK    | Steering Wheel                               | 34         |
| Clockspring C3             | BK    | Steering Wheel                               | 34         |
| Clockspring C4             | YL    | At Steering Column                           | 32         |
| Cluster C1                 | GY    | Left Side of Instrument Panel                | 31         |
| Cluster C2                 | GY    | Left Side of Instrument Panel                | 31         |
| Cluster C3                 | WT    | Left Side of Instrument Panel                | 31         |
| Clutch-A/C Compressor      | BK    | At A/C Compressor                            | 11, 15, 16 |
| Coil-Ignition-No. 1 (3.7L) | BK    | Left Top Engine                              | 10         |
| Coil-Ignition-No. 1 (4.7L) | BK    | Left Top Engine                              | 14         |
| Coil-Ignition-No. 1 (5.7L) | BK    | Left Top Engine                              | 24         |
| Coil-Ignition-No. 2 (3.7L) | BK    | Right Top Engine                             | 11         |
| Coil-Ignition-No. 2 (4.7L) | BK    | Right Top Engine                             | 15         |
| Coil-Ignition-No. 2 (5.7L) | BK    | Right Top Engine                             | 25         |

| CONNECTOR NAME/<br>NUMBER               | COLOR | LOCATION                           | FIG.       |
|-----------------------------------------|-------|------------------------------------|------------|
| Radio C1                                | GY    | Rear of Radio                      | 31         |
| Radio C2                                | GY    | Rear of Radio                      | 31         |
| Receiver-Satellite                      | BK    | Left Rear Quarter Panel            | 45         |
| Relay-Adjustable Pedals                 | -     | In Module-Power Distribution       | 8          |
| Relay-Trailer Tow Left                  | -     | In Module-Power Distribution       | 8          |
| Relay-Trailer Tow Right                 | -     | In Module-Power Distribution       | 8          |
| Resistor-Blower Motor-Front<br>(MTC)    | BK    | Front HVAC Unit                    | 27         |
| Resistor-Blower Motor-Rear              | NAT   | Rear HVAC Unit                     | 48         |
| Resistor-Condenser Fan                  |       | Front Center Engine Compartment    | 9          |
| Seat Belt-Tensioner-Driver              | BK    | Base of Left B-Pillar              | 44         |
| Seat Belt-Tensioner-<br>Passenger       | BK    | Base of Right B-Pillar             | 47         |
| Sensor-Accelerator Pedal<br>Position    | BK    | Center of Instrument Panel         | 29         |
| Sensor-Adjustable Pedals                |       | Near Adjustable Pedals             | 28         |
| Sensor-Ambient Air<br>Temperature       | BK    | Front Center of Engine Compartment | 2          |
| Sensor-Battery Temperature              | BK    | Left Rear Engine Compartment       | 4          |
| Sensor-Brake Fluid Level                | BK    | Left Rear Engine Compartment       | 8          |
| Sensor-Camshaft Position (3.7L)         | GY    | Right Front Side of Engine         | 6          |
| Sensor-Camshaft Position<br>(4.7L)      | GY    | Right Front Side of Engine         | 18         |
| Sensor-Camshaft Position (5.7L)         | GY    | Right Front Side of Engine         | 23         |
| Sensor-Crankshaft Position (3.7L)       | BK    | Right Front Side of Engine         | 6          |
| Sensor-Crankshaft Position (4.7L)       | BK    | Right Front Side of Engine         | 18         |
| Sensor-Crankshaft Position (5.7L)       | BK    | Right Front Side of Engine         | 23         |
| Sensor-Engine Coolant<br>Temperature    | BK    | Right Front Side of Engine         | 11, 15, 16 |
| Sensor-Evaporator<br>Temperature        | BK    | Front HVAC Unit                    | 27         |
| Sensor-Front Impact-Left                | YL    | Left Front of Engine Compartment   | 2          |
| Sensor-Front Impact-Right               | YL    | Right Front of Engine Compartment  | 2          |
| Sensor-G                                | BK    | Right Side of Instrument Panel     | 29         |
| Sensor-Infrared                         | BK    | Near T/O For Lamp-Dome-Front       | 42         |
| Sensor-Input Speed                      | BK    | Right Front of Transmission        | 13, 18, 26 |
| Sensor-Intake Air<br>Temperature (3.7L) | GY    | At Throttle Body                   | 10         |
| Sensor-Intake Air<br>Temperature (4.7L) | GY    | At Throttle Body                   | 14         |

| CONNECTOR NAME/<br>NUMBER            | COLOR | LOCATION                    | FIG.   |
|--------------------------------------|-------|-----------------------------|--------|
| Switch-Power Window-Right<br>Rear    | GY    | Right Rear Door             | 51     |
| Switch-Remote Radio-Left             | BK    | Steering Wheel              | 34     |
| Switch-Remote Radio-Right            | BK    | Steering Wheel              | 34     |
| Switch-Seat Belt-Driver              |       | Under Driver Seat           | 39     |
| Switch-Seat-Driver                   |       | At Driver Seat              | 39     |
| Switch-Seat-Passenger                |       | At Passenger Seat           | 41     |
| Switch-Speed Control-Left            | BK    | Steering Wheel              | 34     |
| Switch-Speed Control-Right           | BK    | Steering Wheel              | 34     |
| Switch-Stop Lamp                     | BK    | Left Lower Instrument Panel | 28, 31 |
| Switch-Sunroof                       | BK    | At Switch                   | 42     |
| Switch-Tow/Haul Overdrive            | NAT   | At Lower Steering Column    | 32     |
| Switch-Traction Control              | BK    | At Switch                   | 31     |
| Switch-Transfer Case<br>Selector     | ВК    | Center of Instrument Panel  | 31     |
| Switch-Window/Door Lock<br>Driver C1 | GY    | Left Front Door             | 50     |
| Switch-Window/Door Lock<br>Driver C2 | GY    | Left Front Door             | 50     |
| Switch-Window/Door Lock<br>Passenger | GY    | Right Front Door            | 50     |
| Switch and Lamp-Glove Box            | BK    | Right Instrument Panel      | 29, 36 |
| Throttle Body (5.7L)                 | BK    | Top of Engine               | 22     |
| Transducer-A/C Pressure              | GY    | Top of Radiator Fan         | 9      |
| Wiring-Trailer Tow 4-Way             | BK    | Near Rear Bumper            | 55     |
| Wiring-Trailer Tow 7-Way             | ВК    | Near Rear Bumper            | 55     |

#### GROUNDS

| GROUND | LOCATION                              | FIG.       |
|--------|---------------------------------------|------------|
| G100   | Right Side Engine Compartment         | 17         |
| G102   | Left Front Frame                      | 9          |
| G110   | Right Front Engine                    | 6          |
| G111   | Right Engine Compartment Near Battery | 5          |
| G112   | Right Front Engine Compartment        | 4          |
| G113   | Left Front Engine Compartment         | 8          |
| G114   | Left Front Engine Compartment         | 8          |
| G201   | Center Body                           | 43         |
| G207   | Right Lower Kick Panel                | 36         |
| G208   | Left Lower Kick Panel                 | 28, 31, 36 |
| G210   | Right Lower Kick Panel                | 36         |
| G304   | Left Rear Quarter Panel               | 45         |
| G305   | Left Front Frame                      | 9          |
| G306   | Center Body                           | 43         |

#### SPLICES

| SPLICE      | LOCATION                                    | FIG.       |
|-------------|---------------------------------------------|------------|
| S102        | Near T/O for Sensor-Oxygen-Right Front      | 13, 19     |
| S103        | Near T/O for Injector-Fuel No. 8            | 11, 15, 22 |
| S104        | Near T/O for Input Sensor-Speed             | 13, 19     |
| S105        | Near T/O for Sensor-MAP                     | 11, 15, 23 |
| S106        | Near T/O for Sensor-Input Speed             | 13, 18, 26 |
| S107        | Near T/O for Sensor-Oxygen-Right Front      | 13, 19, 26 |
| S108        | Near T/O for Module-Powertrain Control C4   | 17         |
| S109        | Near T/O for Module-Powertrain Control C4   | 17         |
| S110        | On Battery Harness Near Battery             | 5          |
| S113        | Near T/O for Sensor-Ambient Air Temperature | 2          |
| S114        | Near T/O for Sensor-Ambient Air Temperature | 2          |
| S115        | Near T/O for Sensor-Ambient Air Temperature | 2          |
| S117        | Near T/O for Sensor-Front Impact-Left       | 2          |
| S118        | Near T/O for Sensor-Front Impact-Left       | 2          |
| S119        | Near T/O for Servo-Speed Control            | 8          |
| S120        | Near T/O for Module-Antilock Brakes         | 9          |
| S121        | Near T/O for Module-Antilock Brakes         | 9          |
| S122        | Near T/O for Solenoid-Proportional Purge    | 9          |
| S123        | Near T/O for C201                           | 31         |
| S124        | Near T/O for Junction Block C5              | 31         |
| S125        | Near T/O for Junction Block C5              | 31         |
| S126        | Right Side Engine                           | 25         |
| S127        | Right Side Engine                           | 25         |
| S128        | Left Side Engine                            | 24         |
| S129        | Left Side Engine                            | 24         |
| S130        | Left Side Engine                            | 24         |
| S131        | Left Side Engine Compartment                | 8          |
| S132        | Left Side Engine Compartment                | 8          |
| S133        | Left Side Engine Compartment                | 8          |
| S134        | Near T/O For Injector-Fuel No. 5            | 10, 14     |
| S141 (4.7L) | Near Positive Battery Terminal              | 5          |
| S141 (5.7L) | Near Positive Battery Terminal              | 22         |
| S176        | Near T/O For C108                           | 4          |
| S184        | Engine Harness near T/O for C108            | 17         |
| S185        | Near T/O for Injector-Fuel No. 4            | 11, 15     |
| S186        | Near T/O to Motor-IAC                       | 10, 14     |
| S187        | Near T/O for Module-Power Distribution C1   | 8          |
| S188        | On HVAC Unit Near T/O for C202              | 27         |
| S200        | Near T/O for Airbag-Passenger Squib         | 29         |
| S201        | Near T/O For Switch-Overdrive               | 32         |
| S202        | Left Front Instrument Panel                 | 28         |