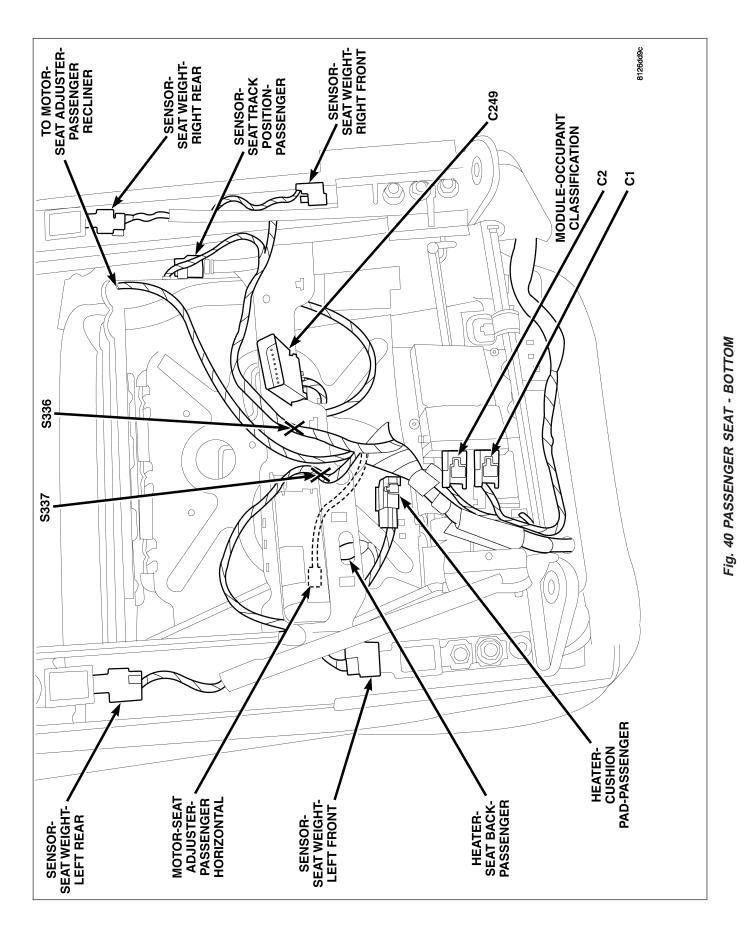

Fig. 37 RIGHT FRONT FENDER

Fig. 38 CENTER CONSOLE

Fig. 39 DRIVER SEAT - BOTTOM

8W - 91 - 45

Fig. 41 PASSENGER SEAT - RIGHT SIDE

S304

S305

0