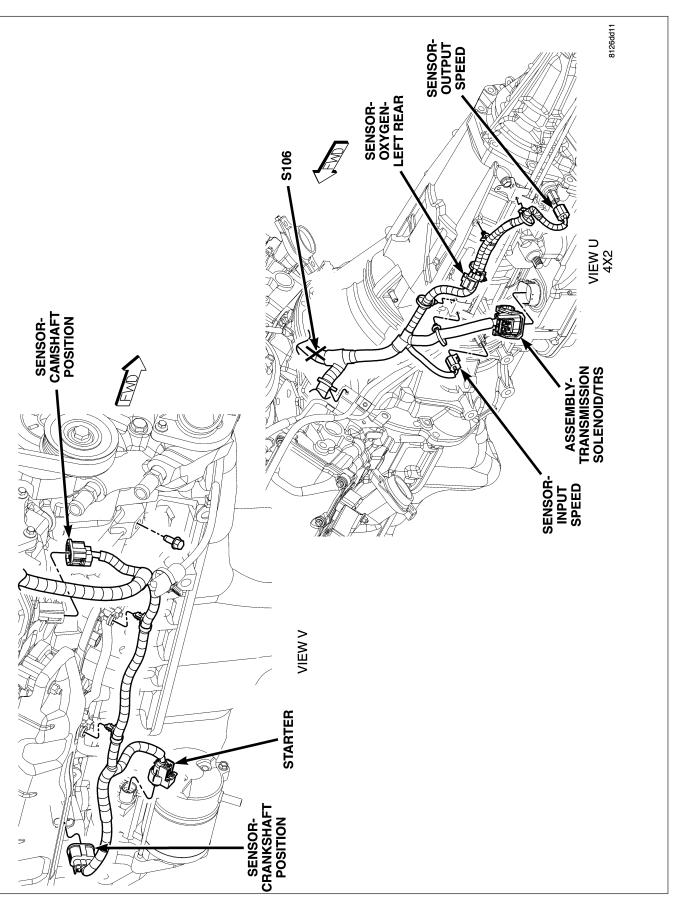

| CONNECTOR NAME/<br>NUMBER               | COLOR | LOCATION                           | FIG.       |
|-----------------------------------------|-------|------------------------------------|------------|
| Radio C1                                | GY    | Rear of Radio                      | 31         |
| Radio C2                                | GY    | Rear of Radio                      | 31         |
| Receiver-Satellite                      | BK    | Left Rear Quarter Panel            | 45         |
| Relay-Adjustable Pedals                 | -     | In Module-Power Distribution       | 8          |
| Relay-Trailer Tow Left                  | -     | In Module-Power Distribution       | 8          |
| Relay-Trailer Tow Right                 | -     | In Module-Power Distribution       | 8          |
| Resistor-Blower Motor-Front<br>(MTC)    | BK    | Front HVAC Unit                    | 27         |
| Resistor-Blower Motor-Rear              | NAT   | Rear HVAC Unit                     | 48         |
| Resistor-Condenser Fan                  |       | Front Center Engine Compartment    | 9          |
| Seat Belt-Tensioner-Driver              | BK    | Base of Left B-Pillar              | 44         |
| Seat Belt-Tensioner-<br>Passenger       | BK    | Base of Right B-Pillar             | 47         |
| Sensor-Accelerator Pedal<br>Position    | BK    | Center of Instrument Panel         | 29         |
| Sensor-Adjustable Pedals                |       | Near Adjustable Pedals             | 28         |
| Sensor-Ambient Air<br>Temperature       | BK    | Front Center of Engine Compartment | 2          |
| Sensor-Battery Temperature              | BK    | Left Rear Engine Compartment       | 4          |
| Sensor-Brake Fluid Level                | BK    | Left Rear Engine Compartment       | 8          |
| Sensor-Camshaft Position (3.7L)         | GY    | Right Front Side of Engine         | 6          |
| Sensor-Camshaft Position<br>(4.7L)      | GY    | Right Front Side of Engine         | 18         |
| Sensor-Camshaft Position (5.7L)         | GY    | Right Front Side of Engine         | 23         |
| Sensor-Crankshaft Position (3.7L)       | BK    | Right Front Side of Engine         | 6          |
| Sensor-Crankshaft Position (4.7L)       | BK    | Right Front Side of Engine         | 18         |
| Sensor-Crankshaft Position (5.7L)       | BK    | Right Front Side of Engine         | 23         |
| Sensor-Engine Coolant<br>Temperature    | BK    | Right Front Side of Engine         | 11, 15, 16 |
| Sensor-Evaporator<br>Temperature        | BK    | Front HVAC Unit                    | 27         |
| Sensor-Front Impact-Left                | YL    | Left Front of Engine Compartment   | 2          |
| Sensor-Front Impact-Right               | YL    | Right Front of Engine Compartment  | 2          |
| Sensor-G                                | BK    | Right Side of Instrument Panel     | 29         |
| Sensor-Infrared                         | BK    | Near T/O For Lamp-Dome-Front       | 42         |
| Sensor-Input Speed                      | BK    | Right Front of Transmission        | 13, 18, 26 |
| Sensor-Intake Air<br>Temperature (3.7L) | GY    | At Throttle Body                   | 10         |
| Sensor-Intake Air<br>Temperature (4.7L) | GY    | At Throttle Body                   | 14         |

| CONNECTOR NAME/<br>NUMBER                | COLOR | LOCATION                                  | FIG.           |
|------------------------------------------|-------|-------------------------------------------|----------------|
| Sensor-Knock (3.7L/4.7L)                 | BK    | Left Rear of Engine                       | 10             |
| Sensor Knock No. 1 (5.7L)                | BK    | Left Side of Engine                       | 23             |
| Sensor-Knock No. 2 (5.7L)                | BK    | Right Side of Engine                      | 23             |
| Sensor-Line Pressure                     | BK    | Left Rear of Transmission                 | 19, 26         |
| Sensor-MAP                               | GY    | Right Front Side of Engine                | 11, 15, 16     |
| Sensor-Output Speed                      | BK    | Right Rear of Transmission                | 13, 18, 20, 26 |
| Sensor-Oxygen-Left Front<br>(3.7L)       | ВК    | Left Front of Transmission                | 10             |
| Sensor-Oxygen-Left Front<br>(4.7L)       | BK    | Left Front of Transmission                | 14, 20         |
| Sensor-Oxygen-Left Front<br>(5.7L)       | BK    | Left Front of Transmission                | 26             |
| Sensor-Oxygen-Left Rear                  | BK    | Left Rear of Transmission                 | 13, 18, 20, 26 |
| Sensor-Oxygen-Right Front                | BK    | Right Front of Transmission               | 13, 19, 26     |
| Sensor-Oxygen-Right Rear                 | BK    | Right Rear of Transmission                | 13, 19, 26     |
| Sensor-Seat Track Position-<br>Dirver    | DK GY | Under Driver Seat                         | 39             |
| Sensor-Seat Track Position-<br>Passenger | DK GY | Right Side Under Passenger Seat           | 40             |
| Sensor-Seat Weight-Left<br>Front         | ВК    | Left Front Under Passenger Seat           | 40             |
| Sensor-Seat Weight-Left Rear             | BK    | Left Rear Under Passenger Seat            | 40             |
| Sensor-Seat Weight-Right<br>Front        | BK    | Right Front Under Passenger Seat          | 40             |
| Sensor-Seat Weight-Right<br>Rear         | ВК    | Right Rear Under Passenger Seat           | 40             |
| Sensor-Side Impact-Left 1                | YL    | Left Side Near B-Pillar                   | 44             |
| Sensor-Side Impact-Left 2                | YL    | Left Side Body Behind Left Rear Door      | 44             |
| Sensor-Side Impact-Left 3                | YL    | Left Rear Quarter Panel                   | 44             |
| Sensor-Side Impact-Right 1               | YL    | Right Side Near B-Pillar                  | 47             |
| Sensor-Side Impact-Right 2               | YL    | Right Side Body Behind Right Rear<br>Door | 47             |
| Sensor-Side Impact-Right 3               | YL    | Right Rear Quarter Panel                  | 47             |
| Sensor-Sun                               | BK    | Right Side of Instrument Panel            | 29             |
| Sensor-Throttle Position<br>(3.7L)       | NAT   | At Throttle Body                          | 10             |
| Sensor-Throttle Position<br>(4.7L)       | NAT   | At Throttle Body                          | 14             |
| Sensor-Transmission Range                | LT GN | Left Side of Transmission                 | 13             |
| Sensor-Washer Fluid<br>Level-Front Rear  | GY    | Left Front of Engine Compartment          | 2              |
| Sensor-Wheel Speed-ABS-<br>Left Front    | ВК    | Left Front Wheel                          | 9              |
| Sensor-Wheel Speed-ABS-<br>Left Rear     | BK    | Left Rear Wheel                           | 54             |

#### SPLICES

| SPLICE      | LOCATION                                    | FIG.       |
|-------------|---------------------------------------------|------------|
| S102        | Near T/O for Sensor-Oxygen-Right Front      | 13, 19     |
| S103        | Near T/O for Injector-Fuel No. 8            | 11, 15, 22 |
| S104        | Near T/O for Input Sensor-Speed             | 13, 19     |
| S105        | Near T/O for Sensor-MAP                     | 11, 15, 23 |
| S106        | Near T/O for Sensor-Input Speed             | 13, 18, 26 |
| S107        | Near T/O for Sensor-Oxygen-Right Front      | 13, 19, 26 |
| S108        | Near T/O for Module-Powertrain Control C4   | 17         |
| S109        | Near T/O for Module-Powertrain Control C4   | 17         |
| S110        | On Battery Harness Near Battery             | 5          |
| S113        | Near T/O for Sensor-Ambient Air Temperature | 2          |
| S114        | Near T/O for Sensor-Ambient Air Temperature | 2          |
| S115        | Near T/O for Sensor-Ambient Air Temperature | 2          |
| S117        | Near T/O for Sensor-Front Impact-Left       | 2          |
| S118        | Near T/O for Sensor-Front Impact-Left       | 2          |
| S119        | Near T/O for Servo-Speed Control            | 8          |
| S120        | Near T/O for Module-Antilock Brakes         | 9          |
| S121        | Near T/O for Module-Antilock Brakes         | 9          |
| S122        | Near T/O for Solenoid-Proportional Purge    | 9          |
| S123        | Near T/O for C201                           | 31         |
| S124        | Near T/O for Junction Block C5              | 31         |
| S125        | Near T/O for Junction Block C5              | 31         |
| S126        | Right Side Engine                           | 25         |
| S127        | Right Side Engine                           | 25         |
| S128        | Left Side Engine                            | 24         |
| S129        | Left Side Engine                            | 24         |
| S130        | Left Side Engine                            | 24         |
| S131        | Left Side Engine Compartment                | 8          |
| S132        | Left Side Engine Compartment                | 8          |
| S133        | Left Side Engine Compartment                | 8          |
| S134        | Near T/O For Injector-Fuel No. 5            | 10, 14     |
| S141 (4.7L) | Near Positive Battery Terminal              | 5          |
| S141 (5.7L) | Near Positive Battery Terminal              | 22         |
| S176        | Near T/O For C108                           | 4          |
| S184        | Engine Harness near T/O for C108            | 17         |
| S185        | Near T/O for Injector-Fuel No. 4            | 11, 15     |
| S186        | Near T/O to Motor-IAC                       | 10, 14     |
| S187        | Near T/O for Module-Power Distribution C1   | 8          |
| S188        | On HVAC Unit Near T/O for C202              | 27         |
| S200        | Near T/O for Airbag-Passenger Squib         | 29         |
| S201        | Near T/O For Switch-Overdrive               | 32         |
| S202        | Left Front Instrument Panel                 | 28         |