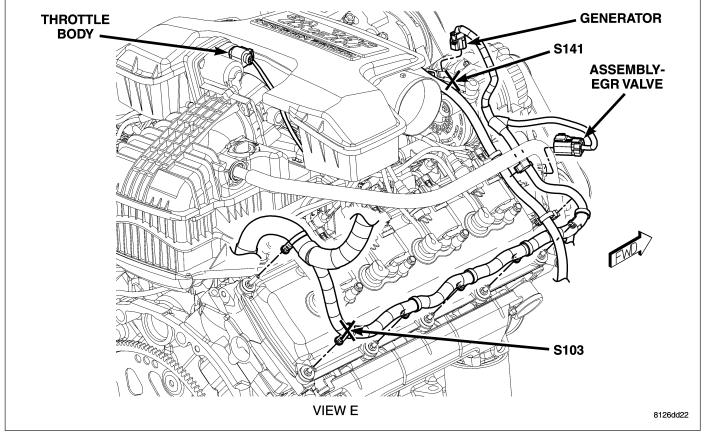

#### **CONNECTORS**

| CONNECTOR NAME/<br>NUMBER                    | COLOR | LOCATION                   | FIG.       |
|----------------------------------------------|-------|----------------------------|------------|
| Actuator-Blend Door-Front                    | GY    | Front HVAC Unit            | 27         |
| Actuator-Blend Door-Rear                     | GY    | Rear HVAC Unit             | 48         |
| Actuator-Mode Door-Floor to<br>Defrost-Front | GY    | Front HVAC Unit            | 27         |
| Actuator-Mode Door-Floor to<br>Panel-Front   | GY    | Front HVAC Unit            | 27         |
| Actuator-Mode Door-Rear                      | GY    | Rear HVAC Unit             | 48         |
| Actuator-Recirculation<br>Door-Front         | GY    | Front HVAC Unit            | 27         |
| Airbag-Driver Squib 1                        | TAN   | Steering Wheel             | 33         |
| Airbag-Driver Squib 2                        | BK    | Steering Wheel             | 33         |
| Airbag-Passenger Squib                       | YL    | Right Instrument Panel     | 29         |
| Airbag-Side Curtain-Left                     | YL    | Left Side B-Pillar         | 44         |
| Airbag-Side Curtain-Right                    | YL    | Right Side B-Pillar        | 47         |
| Amplifier-Radio C1                           | NAT   | Right Lower Kick Panel     | 36, 46     |
| Amplifier-Radio C2                           | WT    | Right Lower Kick Panel     | 36         |
| Antenna-Radio                                | -     | Right Lower Kick Panel     | 37         |
| Antenna-Receiver Satellite                   | -     | Rear of Roof               | 45         |
| Assembly-EGR Valve                           | BK    | Right Front of Engine      | 22, 23     |
| Assembly-Natural Vacuum<br>Leak Detection    | ВК    | Left Side of Fuel Tank     | 53         |
| Assembly-Shift Motor/Mode<br>Sensor          | GY    | Front of Transfer Case     | 20         |
| Assembly-Transmission<br>Solenoid/TRS        | BK    | Right Side of Transmission | 13, 18, 26 |

#### SPLICES

| SPLICE      | LOCATION                                    | FIG.       |
|-------------|---------------------------------------------|------------|
| S102        | Near T/O for Sensor-Oxygen-Right Front      | 13, 19     |
| S103        | Near T/O for Injector-Fuel No. 8            | 11, 15, 22 |
| S104        | Near T/O for Input Sensor-Speed             | 13, 19     |
| S105        | Near T/O for Sensor-MAP                     | 11, 15, 23 |
| S106        | Near T/O for Sensor-Input Speed             | 13, 18, 26 |
| S107        | Near T/O for Sensor-Oxygen-Right Front      | 13, 19, 26 |
| S108        | Near T/O for Module-Powertrain Control C4   | 17         |
| S109        | Near T/O for Module-Powertrain Control C4   | 17         |
| S110        | On Battery Harness Near Battery             | 5          |
| S113        | Near T/O for Sensor-Ambient Air Temperature | 2          |
| S114        | Near T/O for Sensor-Ambient Air Temperature | 2          |
| S115        | Near T/O for Sensor-Ambient Air Temperature | 2          |
| S117        | Near T/O for Sensor-Front Impact-Left       | 2          |
| S118        | Near T/O for Sensor-Front Impact-Left       | 2          |
| S119        | Near T/O for Servo-Speed Control            | 8          |
| S120        | Near T/O for Module-Antilock Brakes         | 9          |
| S121        | Near T/O for Module-Antilock Brakes         | 9          |
| S122        | Near T/O for Solenoid-Proportional Purge    | 9          |
| S123        | Near T/O for C201                           | 31         |
| S124        | Near T/O for Junction Block C5              | 31         |
| S125        | Near T/O for Junction Block C5              | 31         |
| S126        | Right Side Engine                           | 25         |
| S127        | Right Side Engine                           | 25         |
| S128        | Left Side Engine                            | 24         |
| S129        | Left Side Engine                            | 24         |
| S130        | Left Side Engine                            | 24         |
| S131        | Left Side Engine Compartment                | 8          |
| S132        | Left Side Engine Compartment                | 8          |
| S133        | Left Side Engine Compartment                | 8          |
| S134        | Near T/O For Injector-Fuel No. 5            | 10, 14     |
| S141 (4.7L) | Near Positive Battery Terminal              | 5          |
| S141 (5.7L) | Near Positive Battery Terminal              | 22         |
| S176        | Near T/O For C108                           | 4          |
| S184        | Engine Harness near T/O for C108            | 17         |
| S185        | Near T/O for Injector-Fuel No. 4            | 11, 15     |
| S186        | Near T/O to Motor-IAC                       | 10, 14     |
| S187        | Near T/O for Module-Power Distribution C1   | 8          |
| S188        | On HVAC Unit Near T/O for C202              | 27         |
| S200        | Near T/O for Airbag-Passenger Squib         | 29         |
| S201        | Near T/O For Switch-Overdrive               | 32         |
| S202        | Left Front Instrument Panel                 | 28         |