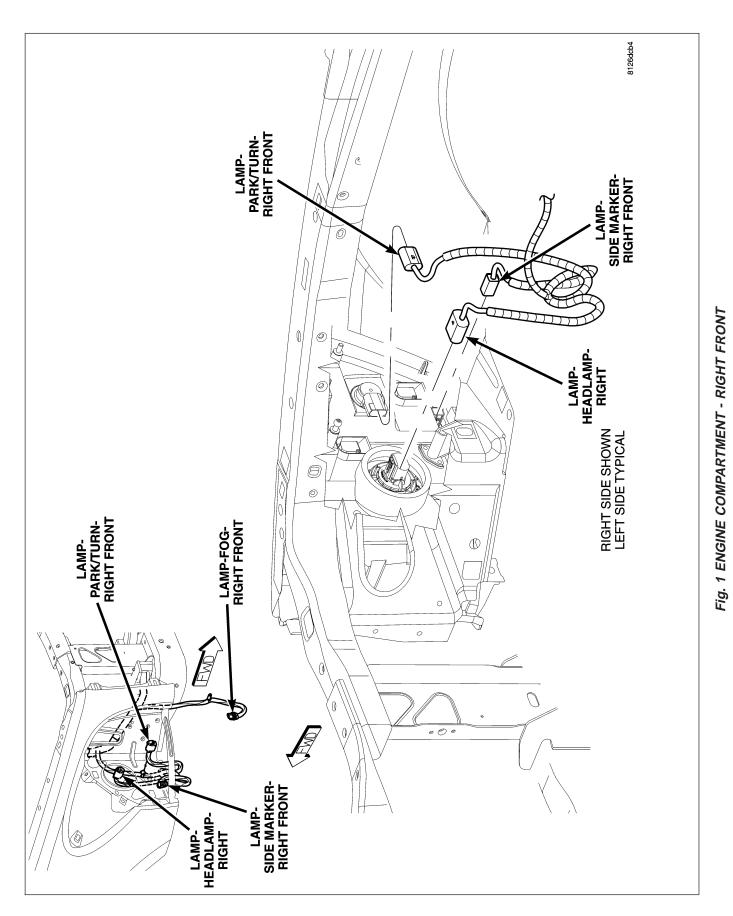

- HB

Fig. 2 ENGINE COMPARTMENT - FRONT

Fig. 3 ENGINE COMPARTMENT - TOP LEFT FRONT

Fig. 4 ENGINE COMPARTMENT - RIGHT

Fig. 5 BATTERY

Fig. 6 LOWER RIGHT FRONT ENGINE (3.7L/4.7L)

Fig. 7 PDC AND IPM POWER CONNECTIONS