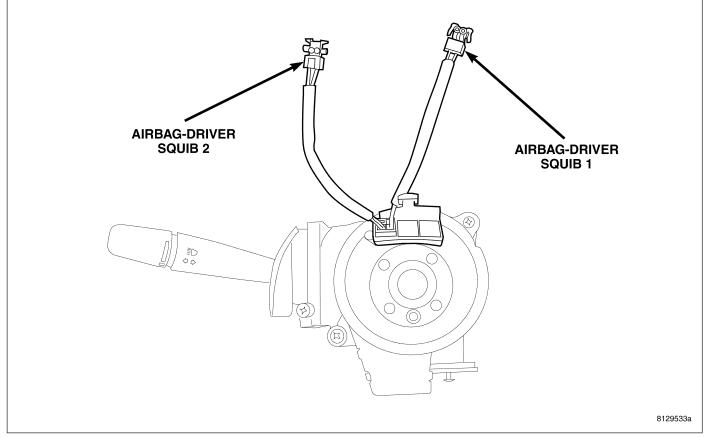

#### **CONNECTORS**

| CONNECTOR NAME/<br>NUMBER                    | COLOR | LOCATION                   | FIG.       |
|----------------------------------------------|-------|----------------------------|------------|
| Actuator-Blend Door-Front                    | GY    | Front HVAC Unit            | 27         |
| Actuator-Blend Door-Rear                     | GY    | Rear HVAC Unit             | 48         |
| Actuator-Mode Door-Floor to<br>Defrost-Front | GY    | Front HVAC Unit            | 27         |
| Actuator-Mode Door-Floor to<br>Panel-Front   | GY    | Front HVAC Unit            | 27         |
| Actuator-Mode Door-Rear                      | GY    | Rear HVAC Unit             | 48         |
| Actuator-Recirculation<br>Door-Front         | GY    | Front HVAC Unit            | 27         |
| Airbag-Driver Squib 1                        | TAN   | Steering Wheel             | 33         |
| Airbag-Driver Squib 2                        | BK    | Steering Wheel             | 33         |
| Airbag-Passenger Squib                       | YL    | Right Instrument Panel     | 29         |
| Airbag-Side Curtain-Left                     | YL    | Left Side B-Pillar         | 44         |
| Airbag-Side Curtain-Right                    | YL    | Right Side B-Pillar        | 47         |
| Amplifier-Radio C1                           | NAT   | Right Lower Kick Panel     | 36, 46     |
| Amplifier-Radio C2                           | WT    | Right Lower Kick Panel     | 36         |
| Antenna-Radio                                | -     | Right Lower Kick Panel     | 37         |
| Antenna-Receiver Satellite                   | -     | Rear of Roof               | 45         |
| Assembly-EGR Valve                           | BK    | Right Front of Engine      | 22, 23     |
| Assembly-Natural Vacuum<br>Leak Detection    | ВК    | Left Side of Fuel Tank     | 53         |
| Assembly-Shift Motor/Mode<br>Sensor          | GY    | Front of Transfer Case     | 20         |
| Assembly-Transmission<br>Solenoid/TRS        | BK    | Right Side of Transmission | 13, 18, 26 |