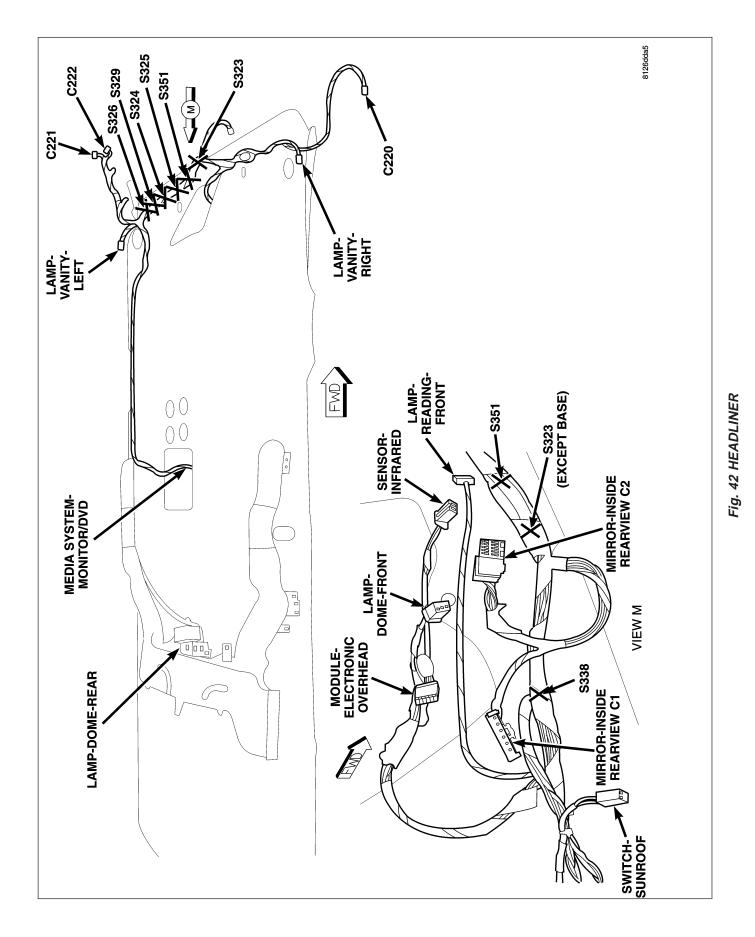

#### **CONNECTORS**

| CONNECTOR NAME/<br>NUMBER                    | COLOR | LOCATION                   | FIG.       |
|----------------------------------------------|-------|----------------------------|------------|
| Actuator-Blend Door-Front                    | GY    | Front HVAC Unit            | 27         |
| Actuator-Blend Door-Rear                     | GY    | Rear HVAC Unit             | 48         |
| Actuator-Mode Door-Floor to<br>Defrost-Front | GY    | Front HVAC Unit            | 27         |
| Actuator-Mode Door-Floor to<br>Panel-Front   | GY    | Front HVAC Unit            | 27         |
| Actuator-Mode Door-Rear                      | GY    | Rear HVAC Unit             | 48         |
| Actuator-Recirculation<br>Door-Front         | GY    | Front HVAC Unit            | 27         |
| Airbag-Driver Squib 1                        | TAN   | Steering Wheel             | 33         |
| Airbag-Driver Squib 2                        | BK    | Steering Wheel             | 33         |
| Airbag-Passenger Squib                       | YL    | Right Instrument Panel     | 29         |
| Airbag-Side Curtain-Left                     | YL    | Left Side B-Pillar         | 44         |
| Airbag-Side Curtain-Right                    | YL    | Right Side B-Pillar        | 47         |
| Amplifier-Radio C1                           | NAT   | Right Lower Kick Panel     | 36, 46     |
| Amplifier-Radio C2                           | WT    | Right Lower Kick Panel     | 36         |
| Antenna-Radio                                | -     | Right Lower Kick Panel     | 37         |
| Antenna-Receiver Satellite                   | -     | Rear of Roof               | 45         |
| Assembly-EGR Valve                           | BK    | Right Front of Engine      | 22, 23     |
| Assembly-Natural Vacuum<br>Leak Detection    | ВК    | Left Side of Fuel Tank     | 53         |
| Assembly-Shift Motor/Mode<br>Sensor          | GY    | Front of Transfer Case     | 20         |
| Assembly-Transmission<br>Solenoid/TRS        | BK    | Right Side of Transmission | 13, 18, 26 |

| CONNECTOR NAME/<br>NUMBER  | COLOR | LOCATION                                     | FIG.       |
|----------------------------|-------|----------------------------------------------|------------|
| Battery (+)                | -     | Right Front Engine Compartment               | 5          |
| Battery (-)                | -     | Right Front Engine Compartment               | 5          |
| C105                       | BK    | Near T/O for Oil Pressure Switch             | 10         |
| C108                       | BK    | Right Front of Engine Compartment            | 4, 17      |
| C109 (5.7L)                | BK    | Top Right Rear of Engine                     | 21, 24     |
| C110 (5.7L)                | BK    | Top Right Rear of Engine                     | 21, 24     |
| C200                       | BK    | Lower Left Instrument Panel                  | 28, 31, 35 |
| C201                       | NAT   | Lower Left Instrument Panel                  | 28, 31     |
| C202                       | GY    | Front HVAC Unit                              | 27, 29, 36 |
| C203                       |       | Lower Left Instrument Panel                  | 31         |
| C220                       | BK    | Right Side Headliner                         | 42         |
| C221                       | WT    | Left Side Instrument Panel                   | 35, 42     |
| C222                       | WT    | Left Side Instrument Panel                   | 35, 42     |
| C248                       | BK    | Under Driver Seat                            | 39, 43     |
| C249                       | BK    | Under Passenger Seat                         | 40, 46     |
| C250                       | BK    | Under Driver Seat                            | 39, 43     |
| C302                       | BK    | Center Body                                  | 43         |
| C326                       | WT    | Top of Liftgate                              | 45, 52     |
| C349                       | BK    | Right Rear Quarter Panel                     | 47, 48     |
| C352                       | BK    | Right Side of Frame in Front of Fuel<br>Tank | 9, 53      |
| C361                       | WT    | Right Kick Panel                             | 46, 50     |
| C362                       | BK    | Right Kick Panel                             | 46, 50     |
| C363                       | WT    | Left Side Instrument Panel                   | 35, 50     |
| C364                       | BK    | Left Side Instrument Panel                   | 35, 50     |
| C365                       | WT    | Right Side B-Pillar                          | 47, 51     |
| C366                       | WT    | Left Side B-Pillar                           | 44, 51     |
| Capacitor-Ignition         | BK    | Right Side Engine Compartment                | 17         |
| Clockspring C1             | WT    | At Steering Column                           | 32         |
| Clockspring C2             | BK    | Steering Wheel                               | 34         |
| Clockspring C3             | BK    | Steering Wheel                               | 34         |
| Clockspring C4             | YL    | At Steering Column                           | 32         |
| Cluster C1                 | GY    | Left Side of Instrument Panel                | 31         |
| Cluster C2                 | GY    | Left Side of Instrument Panel                | 31         |
| Cluster C3                 | WT    | Left Side of Instrument Panel                | 31         |
| Clutch-A/C Compressor      | BK    | At A/C Compressor                            | 11, 15, 16 |
| Coil-Ignition-No. 1 (3.7L) | BK    | Left Top Engine                              | 10         |
| Coil-Ignition-No. 1 (4.7L) | BK    | Left Top Engine                              | 14         |
| Coil-Ignition-No. 1 (5.7L) | BK    | Left Top Engine                              | 24         |
| Coil-Ignition-No. 2 (3.7L) | BK    | Right Top Engine                             | 11         |
| Coil-Ignition-No. 2 (4.7L) | BK    | Right Top Engine                             | 15         |
| Coil-Ignition-No. 2 (5.7L) | BK    | Right Top Engine                             | 25         |

| CONNECTOR NAME/<br>NUMBER                 | COLOR | LOCATION                      | FIG.       |
|-------------------------------------------|-------|-------------------------------|------------|
| Injector-Fuel-No. 4 (3.7L)                | BK    | Right Top Engine              | 11         |
| Injector-Fuel-No. 4 (4.7L)                | ВК    | Right Top Engine              | 15         |
| Injector-Fuel-No. 4 (5.7L)                | ВК    | Right Top Engine              | 25         |
| Injector-Fuel-No. 5 (3.7L)                | BK    | Left Top Engine               | 10         |
| Injector-Fuel-No. 5 (4.7L)                | ВК    | Left Top Engine               | 14         |
| Injector-Fuel-No. 5 (5.7L)                | ВК    | Left Top Engine               | 24         |
| Injector-Fuel-No. 6 (3.7L)                | BK    | Right Top Engine              | 11         |
| Injector-Fuel-No. 6 (4.7L)                | BK    | Right Top Engine              | 15         |
| Injector-Fuel-No. 6 (5.7L)                | ВК    | Right Top Engine              | 25         |
| Injector-Fuel-No. 7 (4.7L)                | ВК    | Left Top Engine               | 14         |
| Injector-Fuel-No. 7 (5.7L)                | BK    | Left Top Engine               | 24         |
| Injector-Fuel-No. 8 (4.7L)                | BK    | Right Top Engine              | 15         |
| Injector-Fuel-No. 8 (5.7L)                | BK    | Right Top Engine              | 25         |
| Junction Block C1                         | GY    | Lower Left Kick Panel         | 31         |
| Junction Block C2                         | BR    | Lower Left Kick Panel         | 28, 31     |
| Junction Block C3                         | ВК    | Lower Left Kick Panel         | 28, 31, 35 |
| Junction Block C4                         | GY    | Lower Left Kick Panel         | 28, 31     |
| Junction Block C5                         | BL    | Lower Left Kick Panel         | 31         |
| Lamp-Center Bezel                         | BK    | At Cigar Lighter              | 31         |
| Lamp-Dome-Front                           | WT    | Headliner Front               | 42         |
| Lamp-Dome-Rear                            | BK    | Headliner Rear                | 42         |
| Lamp-Fog-Left Front                       | GY    | Left Front Fender             | 1          |
| Lamp-Fog-Right Front                      | GY    | Right Front Fender            | 1          |
| Lamp-Headlamp-Left                        | DK GN | Left Front Headlamp Assembly  | 1          |
| Lamp-Headlamp-Right                       | DK GN | Right Front Headlamp Assembly | 1          |
| Lamp-High Mounted Stop                    | BK    | Top of Liftgate               | 45, 52, 57 |
| Lamp-License Plate                        | WT    | At Rear License Plate         | 52         |
| Lamp-Liftgate                             | BK    | At Liftgate                   | 52         |
| Lamp-Park/Turn-Left Front                 | BK    | At Left Headlamp Assembly     | 1          |
| Lamp-Park/Turn-Right Front                | BK    | At Right Headlamp Assembly    | 1          |
| Lamp-Passenger Airbag<br>On/Off Indicator | ВК    | Instrument Panel              | 29         |
| Lamp-Reading-Front                        | BK    | At Lamp                       | 42         |
| Lamp-Side Marker-Left Front               | BK    | At Left Headlamp Assembly     | 1          |
| Lamp-Side Marker-Right<br>Front           | BK    | At Right Headlamp Assembly    | 1          |
| Lamp-Tail/Stop/Turn-Left                  | BK    | At Left Tail Lamp Assembly    | 56         |
| Lamp-Tail/Stop/Turn-Right                 | BK    | At Right Tail Lamp Assembly   | 44, 56     |
| Lamp-Vanity-Left                          | BK    | Left Sunvisor                 | 42         |
| Lamp-Vanity-Right                         | BK    | Right Sunvisor                | 42         |
| Latch-Door-Left Front                     | BK    | At Latch                      | 50         |
| Latch-Door-Left Rear                      | ВК    | At Latch                      | 51         |

| CONNECTOR NAME/<br>NUMBER                   | COLOR | LOCATION                                | FIG. |
|---------------------------------------------|-------|-----------------------------------------|------|
| Latch-Door-Right Front                      | ВК    | At Latch                                | 50   |
| Latch-Door-Right Rear                       | ВК    | At Latch                                | 51   |
| Latch-Liftgate                              | BK    | At Liftgate                             | 52   |
| Power Outlet-Instrument<br>Panel            | GY    | Center of Instrument Panel              | 31   |
| Media System-Monitor/DVD                    | BK    | At Monitor                              | 42   |
| Mirror-Inside Rearview C1                   | BK    | At Mirror                               | 42   |
| Mirror-Inside Rearview C2                   | BK    | At Mirror                               | 42   |
| Mirror-Outside Rearview-<br>Driver          | ВК    | Left Door                               | 50   |
| Mirror-Outside Rearview-<br>Passenger       | ВК    | Right Door                              | 50   |
| Module-Antilock Brakes                      | BK    | Lower Left Kick Panel                   | 9    |
| Module-Brake Provision                      |       | Left Rear Engine Compartment            | 31   |
| Module-Electronic Overhead                  | BK    | Front Headliner                         | 42   |
| Module-Front Control C1                     | BK    | Left Side Engine Compartment            | 8    |
| Module-Front Control C2                     | BK    | Left Side Engine Compartment            | 8    |
| Module-Front Control IPM                    | -     | At Power Distribution Module            | 8    |
| Module-Fuel Pump                            | LT GY | Top of Fuel Tank                        | 53   |
| Module-Hands Free                           | BK    | Right Side Instrument Panel             | 29   |
| Module-Heated Seat                          | BK    | Right Rear Quarter Panel                | 47   |
| Module-Integrated Power C1                  | GY    | Left Front Engine Compartment           | 8    |
| Module-Integrated Power C2                  | BK    | Left Front Engine Compartment           | 8    |
| Module-Integrated Power<br>Eyelet           | -     | Right Side of Power Distribution Module | 7    |
| Module-Memory Mirror Driver<br>C1           | GY    | Left Front Door                         | 50   |
| Module-Memory Mirror Driver<br>C2           | GY    | Left Front Door                         | 50   |
| Module-Memory Mirror<br>Passenger           |       | Right Front Door                        | 50   |
| Module-Occupant<br>Classification C1        | ВК    | Under Passenger Seat                    | 40   |
| Module-Occupant<br>Classification C2        | ВК    | Under Passenger Seat                    | 40   |
| Module-Occupant Restraint<br>Controller C1  | YL    | Below Center Console                    | 43   |
| Module-Occupant Restraint<br>Controller C2  | YL    | Below Center Console                    | 36   |
| Module-Power-Blower<br>Motor-Front C1 (ATC) |       | Front HVAC unit                         | 27   |
| Module-Power-Blower<br>Motor-Front C2 (ATC) |       | Front HVAC unit                         | 27   |
| Module-Powertrain Control<br>C1             | BK    | Right Front Engine Compartment          | 17   |

| SPLICE | LOCATION                                            | FIG.   |
|--------|-----------------------------------------------------|--------|
| S203   | Left Front Instrument Panel                         | 28     |
| S204   | Center of Instrument Panel                          | 29     |
| S205   | Near T/O for Airbag-Passenger Squib                 | 29     |
| S206   | Near T/O for Speaker-Tweeter-Left Front             | 29     |
| S207   | Center of Instrument Panel                          | 29     |
| S208   | Center of Instrument Panel                          | 29     |
| S209   | Near T/O for Speaker-Tweeter-Left Front             | 29     |
| S210   | In T/O to Cluster C3                                | 31     |
| S211   | In T/O for Cluster C1                               | 31     |
| S214   | Lower Steering Column                               | 32     |
| S215   | Lower Steering Column                               | 32     |
| S300   | Body Under Rear Door Sill                           | 44, 47 |
| S301   | Left Front Door Near T/O for C364                   | 50     |
| S302   | Body Under Rear Door Sill                           | 44, 47 |
| S303   | Left Body Between A and B-Pillar                    | 43     |
| S304   | Left Body Between A and B-Pillar                    | 43     |
| S305   | Left Body Between A and B-Pillar                    | 43     |
| S306   | Near T/O for Assembly-Natural Vacuum Leak Detection | 53     |
| S307   | Left Body Between A and B-Pillar                    | 43     |
| S308   | Left Body Between A and B-Pillar                    | 43     |
| S309   | Left Body Between A and B-Pillar                    | 43     |
| S310   | Left Body Between A and B-Pillar                    | 43     |
| S311   | Near T/O for C250                                   | 43     |
| S312   | Near T/O for C250                                   | 43     |
| S313   | Near T/O for G306                                   | 43     |
| S314   | Near T/O for G306                                   | 43     |
| S315   | Right Body Between A and B-Pillar                   | 46     |
| S316   | Right Body Between A and B-Pillar                   | 46     |
| S317   | Left Front Door Near T/O for Switch-Memory Selector | 50     |
| S318   | In T/O for Mirror-Outside Rearview-Driver           | 50     |
| S319   | Left Rear Door Near T/O for C366                    | 51     |
| S320   | Left Rear Door Near T/O for C366                    | 51     |
| S321   | Near T/O for Speaker-Right Rear Door                | 51     |
| S322   | Near T/O for Speaker-Right Rear Door                | 51     |
| S323   | Near T/O for Lamp-Reading-Front                     | 42     |
| S324   | Headliner Near T/O for C222                         | 42     |
| S325   | Headliner Near T/O for C222                         | 42     |
| S326   | Headliner Near T/O for C222                         | 42     |
| S327   | Left Front Door Near T/O for Switch-Mirror          | 50     |
| S328   | Near T/O for Switch-Window-Door Lock Passenger      | 50     |
| S329   | Headliner Near T/O for C222                         | 42     |
| S330   | Near T/O for Wiring-Trailer Tow                     | 54     |
| S331   | Near T/O for Wiring-Trailer Tow                     | 54     |

| SPLICE | LOCATION                                    | FIG. |
|--------|---------------------------------------------|------|
| S332   | Near T/O for Wiring-Trailer Tow             | 54   |
| S333   | Near T/O for Wiring-Trailer Tow             | 54   |
| S334   | In T/O To Sensor-Wheel Speed-ABS-Left Rear  | 54   |
| S335   | Near T/O for Lamp-License Plate             | 52   |
| S336   | In T/O to Sensor-Seat Weight-Right Rear     | 40   |
| S337   | In T/O to Sensor-Seat Weight -Left Rear     | 40   |
| S338   | Near T/O for Mirror-Inside Rearview C2      | 42   |
| S339   | Under Left Seat                             | N/S  |
| S342   | Rear HVAC                                   | 48   |
| S343   | Rear HVAC                                   | 48   |
| S351   | Headliner Near T/O for C222                 | 42   |
| S356   | Left Body Between A and B-Pillar            | 43   |
| S358   | In T/O for Sensor-Wheel Speed-ABS-Left Rear | 54   |
| S359   | Near T/O for G306                           | 43   |
| S360   | Near Right Rear Wheel on Crossmember        | 54   |
| S361   | Near Right Rear Wheel on Crossmember        | 54   |