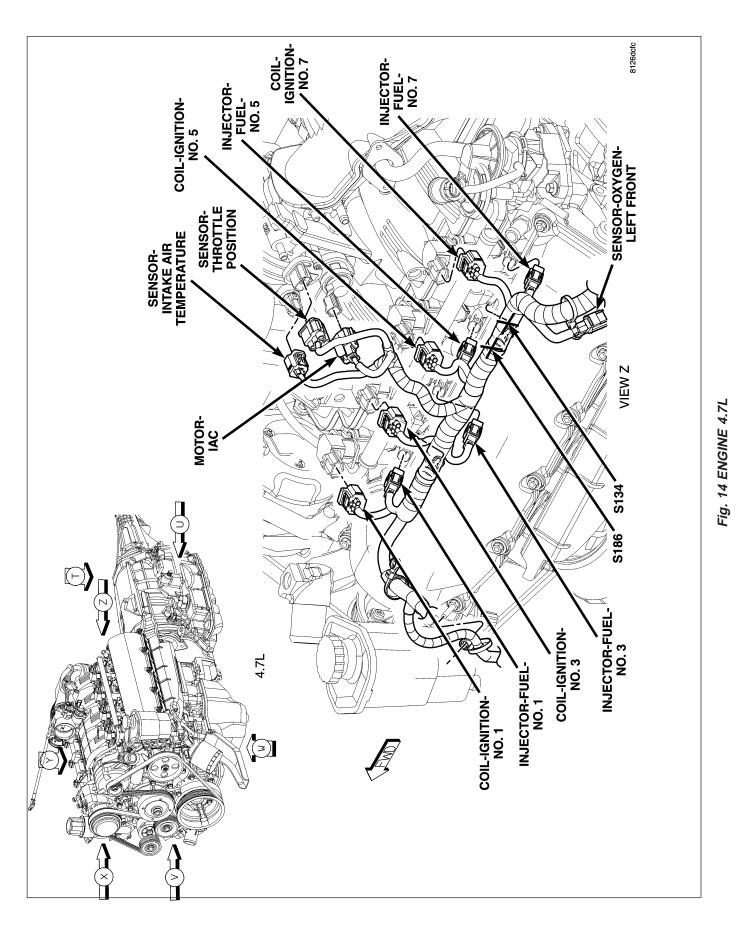

| CONNECTOR NAME/<br>NUMBER        | COLOR | LOCATION                           | FIG.               |
|----------------------------------|-------|------------------------------------|--------------------|
| Coil-Ignition-No. 3 (3.7L)       | BK    | Left Top Engine                    | 10                 |
| Coil-Ignition-No. 3 (4.7L)       | ВК    | Left Top Engine                    | 14                 |
| Coil-Ignition-No. 3 (5.7L)       | BK    | Left Top Engine                    | 24                 |
| Coil-Ignition-No. 4 (3.7L)       | ВК    | Right Top Engine                   | 11                 |
| Coil-Ignition-No. 4 (4.7L)       | ВК    | Right Top Engine                   | 15                 |
| Coil-Ignition-No. 4 (5.7L)       | ВК    | Right Top Engine                   | 25                 |
| Coil-Ignition-No. 5 (3.7L)       | ВК    | Left Top Engine                    | 10                 |
| Coil-Ignition-No. 5 (4.7L)       | ВК    | Left Top Engine                    | 14                 |
| Coil-Ignition-No. 5 (5.7L)       | ВК    | Left Top Engine                    | 24                 |
| Coil-Ignition-No. 6 (3.7L)       | ВК    | Right Top Engine                   | 11                 |
| Coil-Ignition-No. 6 (4.7L)       | BK    | Right Top Engine                   | 15                 |
| Coil-Ignition-No. 6 (5.7L)       | ВК    | Right Top Engine                   | 25                 |
| Coil-Ignition-No. 7 (4.7L)       | ВК    | Left Top Engine                    | 14                 |
| Coil-Ignition-No. 7 (5.7L)       | BK    | Left Top Engine                    | 24                 |
| Coil-Ignition-No. 8 (4.7L)       | ВК    | Right Top Engine                   | 15                 |
| Coil-Ignition-No. 8 (5.7L)       | ВК    | Right Top Engine                   | 25                 |
| Control-A/C-Heater C1            | ВК    | Center of Instrument Panel         | 31                 |
| Control-A/C-Heater C2            | ВК    | Center of Instrument Panel         | 31                 |
| Control-A/C-Heater C3            | ВК    | Center of Instrument Panel         | 31                 |
| Control-A/C-Heater-Rear          | ВК    | Center Console                     | 38                 |
| Data Link Connector              | BK    | Lower Left Instrument Panel        | 28, 31             |
| Fan Module-Condenser<br>Cooling  | BK    | Front Center of Engine Compartment | 9                  |
| Generator                        | GY    | At Generator                       | 11, 15, 16, 21, 22 |
| Glass-Liftgate-Heated            | -     | At Liftgate                        | 52                 |
| Glass-Liftgate-Heated Ground     | -     | At Liftgate                        | 52                 |
| Heater-Cushion Pad-Driver        | GY    | Under Driver Seat                  | 39                 |
| Heater-Cushion Pad-<br>Passenger | GY    | Under Passenger Seat               | 40                 |
| Heater-Seat Back-Driver          | -     | Driver Seat                        | 39                 |
| Heater-Seat Back-Passenger       | -     | Passenger Seat                     | 40                 |
| Horn No. 1                       | BK    | In front of Left Radiator          | 3                  |
| Horn No. 2                       | ВК    | In Front of Left Radiator          | 3                  |
| Injector-Fuel-No. 1 (3.7L)       | ВК    | Left Top Engine                    | 10                 |
| Injector-Fuel-No. 1 (4.7L)       | ВК    | Left Top Engine                    | 14                 |
| Injector-Fuel-No. 1 (5.7L)       | ВК    | Left Top Engine                    | 24                 |
| Injector-Fuel-No. 2 (3.7L)       | ВК    | Right Top Engine                   | 11                 |
| Injector-Fuel-No. 2 (4.7L)       | ВК    | Right Top Engine                   | 15                 |
| Injector-Fuel-No. 2 (5.7L)       | ВК    | Right Top Engine                   | 25                 |
| Injector-Fuel-No. 3 (3.7L)       | ВК    | Left Top Engine                    | 10                 |
| Injector-Fuel-No. 3 (4.7L)       | ВК    | Left Top Engine                    | 14                 |
| Injector-Fuel-No. 3 (5.7L)       | BK    | Left Top Engine                    | 24                 |

| CONNECTOR NAME/<br>NUMBER                 | COLOR | LOCATION                      | FIG.       |
|-------------------------------------------|-------|-------------------------------|------------|
| Injector-Fuel-No. 4 (3.7L)                | BK    | Right Top Engine              | 11         |
| Injector-Fuel-No. 4 (4.7L)                | ВК    | Right Top Engine              | 15         |
| Injector-Fuel-No. 4 (5.7L)                | ВК    | Right Top Engine              | 25         |
| Injector-Fuel-No. 5 (3.7L)                | BK    | Left Top Engine               | 10         |
| Injector-Fuel-No. 5 (4.7L)                | ВК    | Left Top Engine               | 14         |
| Injector-Fuel-No. 5 (5.7L)                | ВК    | Left Top Engine               | 24         |
| Injector-Fuel-No. 6 (3.7L)                | BK    | Right Top Engine              | 11         |
| Injector-Fuel-No. 6 (4.7L)                | BK    | Right Top Engine              | 15         |
| Injector-Fuel-No. 6 (5.7L)                | ВК    | Right Top Engine              | 25         |
| Injector-Fuel-No. 7 (4.7L)                | ВК    | Left Top Engine               | 14         |
| Injector-Fuel-No. 7 (5.7L)                | BK    | Left Top Engine               | 24         |
| Injector-Fuel-No. 8 (4.7L)                | BK    | Right Top Engine              | 15         |
| Injector-Fuel-No. 8 (5.7L)                | BK    | Right Top Engine              | 25         |
| Junction Block C1                         | GY    | Lower Left Kick Panel         | 31         |
| Junction Block C2                         | BR    | Lower Left Kick Panel         | 28, 31     |
| Junction Block C3                         | ВК    | Lower Left Kick Panel         | 28, 31, 35 |
| Junction Block C4                         | GY    | Lower Left Kick Panel         | 28, 31     |
| Junction Block C5                         | BL    | Lower Left Kick Panel         | 31         |
| Lamp-Center Bezel                         | BK    | At Cigar Lighter              | 31         |
| Lamp-Dome-Front                           | WT    | Headliner Front               | 42         |
| Lamp-Dome-Rear                            | BK    | Headliner Rear                | 42         |
| Lamp-Fog-Left Front                       | GY    | Left Front Fender             | 1          |
| Lamp-Fog-Right Front                      | GY    | Right Front Fender            | 1          |
| Lamp-Headlamp-Left                        | DK GN | Left Front Headlamp Assembly  | 1          |
| Lamp-Headlamp-Right                       | DK GN | Right Front Headlamp Assembly | 1          |
| Lamp-High Mounted Stop                    | BK    | Top of Liftgate               | 45, 52, 57 |
| Lamp-License Plate                        | WT    | At Rear License Plate         | 52         |
| Lamp-Liftgate                             | BK    | At Liftgate                   | 52         |
| Lamp-Park/Turn-Left Front                 | BK    | At Left Headlamp Assembly     | 1          |
| Lamp-Park/Turn-Right Front                | BK    | At Right Headlamp Assembly    | 1          |
| Lamp-Passenger Airbag<br>On/Off Indicator | ВК    | Instrument Panel              | 29         |
| Lamp-Reading-Front                        | BK    | At Lamp                       | 42         |
| Lamp-Side Marker-Left Front               | BK    | At Left Headlamp Assembly     | 1          |
| Lamp-Side Marker-Right<br>Front           | BK    | At Right Headlamp Assembly    | 1          |
| Lamp-Tail/Stop/Turn-Left                  | BK    | At Left Tail Lamp Assembly    | 56         |
| Lamp-Tail/Stop/Turn-Right                 | BK    | At Right Tail Lamp Assembly   | 44, 56     |
| Lamp-Vanity-Left                          | BK    | Left Sunvisor                 | 42         |
| Lamp-Vanity-Right                         | BK    | Right Sunvisor                | 42         |
| Latch-Door-Left Front                     | BK    | At Latch                      | 50         |
| Latch-Door-Left Rear                      | ВК    | At Latch                      | 51         |

| CONNECTOR NAME/<br>NUMBER               | COLOR | LOCATION                           | FIG.       |
|-----------------------------------------|-------|------------------------------------|------------|
| Radio C1                                | GY    | Rear of Radio                      | 31         |
| Radio C2                                | GY    | Rear of Radio                      | 31         |
| Receiver-Satellite                      | BK    | Left Rear Quarter Panel            | 45         |
| Relay-Adjustable Pedals                 | -     | In Module-Power Distribution       | 8          |
| Relay-Trailer Tow Left                  | -     | In Module-Power Distribution       | 8          |
| Relay-Trailer Tow Right                 | -     | In Module-Power Distribution       | 8          |
| Resistor-Blower Motor-Front<br>(MTC)    | BK    | Front HVAC Unit                    | 27         |
| Resistor-Blower Motor-Rear              | NAT   | Rear HVAC Unit                     | 48         |
| Resistor-Condenser Fan                  |       | Front Center Engine Compartment    | 9          |
| Seat Belt-Tensioner-Driver              | BK    | Base of Left B-Pillar              | 44         |
| Seat Belt-Tensioner-<br>Passenger       | BK    | Base of Right B-Pillar             | 47         |
| Sensor-Accelerator Pedal<br>Position    | BK    | Center of Instrument Panel         | 29         |
| Sensor-Adjustable Pedals                |       | Near Adjustable Pedals             | 28         |
| Sensor-Ambient Air<br>Temperature       | BK    | Front Center of Engine Compartment | 2          |
| Sensor-Battery Temperature              | BK    | Left Rear Engine Compartment       | 4          |
| Sensor-Brake Fluid Level                | BK    | Left Rear Engine Compartment       | 8          |
| Sensor-Camshaft Position (3.7L)         | GY    | Right Front Side of Engine         | 6          |
| Sensor-Camshaft Position<br>(4.7L)      | GY    | Right Front Side of Engine         | 18         |
| Sensor-Camshaft Position (5.7L)         | GY    | Right Front Side of Engine         | 23         |
| Sensor-Crankshaft Position (3.7L)       | BK    | Right Front Side of Engine         | 6          |
| Sensor-Crankshaft Position (4.7L)       | BK    | Right Front Side of Engine         | 18         |
| Sensor-Crankshaft Position (5.7L)       | BK    | Right Front Side of Engine         | 23         |
| Sensor-Engine Coolant<br>Temperature    | BK    | Right Front Side of Engine         | 11, 15, 16 |
| Sensor-Evaporator<br>Temperature        | BK    | Front HVAC Unit                    | 27         |
| Sensor-Front Impact-Left                | YL    | Left Front of Engine Compartment   | 2          |
| Sensor-Front Impact-Right               | YL    | Right Front of Engine Compartment  | 2          |
| Sensor-G                                | BK    | Right Side of Instrument Panel     | 29         |
| Sensor-Infrared                         | BK    | Near T/O For Lamp-Dome-Front       | 42         |
| Sensor-Input Speed                      | BK    | Right Front of Transmission        | 13, 18, 26 |
| Sensor-Intake Air<br>Temperature (3.7L) | GY    | At Throttle Body                   | 10         |
| Sensor-Intake Air<br>Temperature (4.7L) | GY    | At Throttle Body                   | 14         |

#### SPLICES

| SPLICE      | LOCATION                                    | FIG.       |
|-------------|---------------------------------------------|------------|
| S102        | Near T/O for Sensor-Oxygen-Right Front      | 13, 19     |
| S103        | Near T/O for Injector-Fuel No. 8            | 11, 15, 22 |
| S104        | Near T/O for Input Sensor-Speed             | 13, 19     |
| S105        | Near T/O for Sensor-MAP                     | 11, 15, 23 |
| S106        | Near T/O for Sensor-Input Speed             | 13, 18, 26 |
| S107        | Near T/O for Sensor-Oxygen-Right Front      | 13, 19, 26 |
| S108        | Near T/O for Module-Powertrain Control C4   | 17         |
| S109        | Near T/O for Module-Powertrain Control C4   | 17         |
| S110        | On Battery Harness Near Battery             | 5          |
| S113        | Near T/O for Sensor-Ambient Air Temperature | 2          |
| S114        | Near T/O for Sensor-Ambient Air Temperature | 2          |
| S115        | Near T/O for Sensor-Ambient Air Temperature | 2          |
| S117        | Near T/O for Sensor-Front Impact-Left       | 2          |
| S118        | Near T/O for Sensor-Front Impact-Left       | 2          |
| S119        | Near T/O for Servo-Speed Control            | 8          |
| S120        | Near T/O for Module-Antilock Brakes         | 9          |
| S121        | Near T/O for Module-Antilock Brakes         | 9          |
| S122        | Near T/O for Solenoid-Proportional Purge    | 9          |
| S123        | Near T/O for C201                           | 31         |
| S124        | Near T/O for Junction Block C5              | 31         |
| S125        | Near T/O for Junction Block C5              | 31         |
| S126        | Right Side Engine                           | 25         |
| S127        | Right Side Engine                           | 25         |
| S128        | Left Side Engine                            | 24         |
| S129        | Left Side Engine                            | 24         |
| S130        | Left Side Engine                            | 24         |
| S131        | Left Side Engine Compartment                | 8          |
| S132        | Left Side Engine Compartment                | 8          |
| S133        | Left Side Engine Compartment                | 8          |
| S134        | Near T/O For Injector-Fuel No. 5            | 10, 14     |
| S141 (4.7L) | Near Positive Battery Terminal              | 5          |
| S141 (5.7L) | Near Positive Battery Terminal              | 22         |
| S176        | Near T/O For C108                           | 4          |
| S184        | Engine Harness near T/O for C108            | 17         |
| S185        | Near T/O for Injector-Fuel No. 4            | 11, 15     |
| S186        | Near T/O to Motor-IAC                       | 10, 14     |
| S187        | Near T/O for Module-Power Distribution C1   | 8          |
| S188        | On HVAC Unit Near T/O for C202              | 27         |
| S200        | Near T/O for Airbag-Passenger Squib         | 29         |
| S201        | Near T/O For Switch-Overdrive               | 32         |
| S202        | Left Front Instrument Panel                 | 28         |