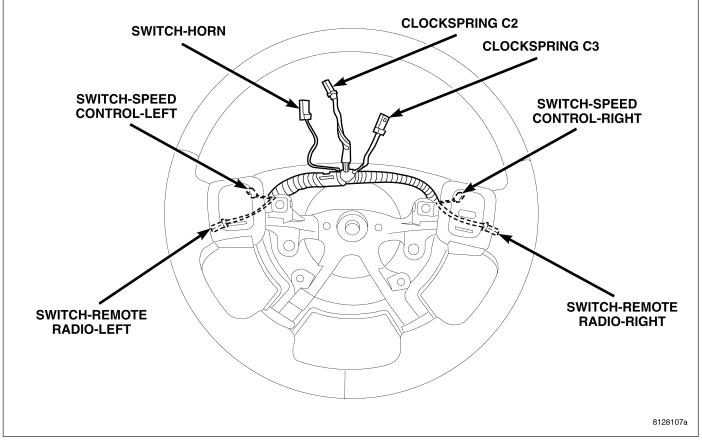

| CONNECTOR NAME/<br>NUMBER  | COLOR | LOCATION                                     | FIG.       |
|----------------------------|-------|----------------------------------------------|------------|
| Battery (+)                | -     | Right Front Engine Compartment               | 5          |
| Battery (-)                | -     | Right Front Engine Compartment               | 5          |
| C105                       | BK    | Near T/O for Oil Pressure Switch             | 10         |
| C108                       | BK    | Right Front of Engine Compartment            | 4, 17      |
| C109 (5.7L)                | BK    | Top Right Rear of Engine                     | 21, 24     |
| C110 (5.7L)                | BK    | Top Right Rear of Engine                     | 21, 24     |
| C200                       | BK    | Lower Left Instrument Panel                  | 28, 31, 35 |
| C201                       | NAT   | Lower Left Instrument Panel                  | 28, 31     |
| C202                       | GY    | Front HVAC Unit                              | 27, 29, 36 |
| C203                       |       | Lower Left Instrument Panel                  | 31         |
| C220                       | BK    | Right Side Headliner                         | 42         |
| C221                       | WT    | Left Side Instrument Panel                   | 35, 42     |
| C222                       | WT    | Left Side Instrument Panel                   | 35, 42     |
| C248                       | BK    | Under Driver Seat                            | 39, 43     |
| C249                       | BK    | Under Passenger Seat                         | 40, 46     |
| C250                       | BK    | Under Driver Seat                            | 39, 43     |
| C302                       | BK    | Center Body                                  | 43         |
| C326                       | WT    | Top of Liftgate                              | 45, 52     |
| C349                       | BK    | Right Rear Quarter Panel                     | 47, 48     |
| C352                       | BK    | Right Side of Frame in Front of Fuel<br>Tank | 9, 53      |
| C361                       | WT    | Right Kick Panel                             | 46, 50     |
| C362                       | BK    | Right Kick Panel                             | 46, 50     |
| C363                       | WT    | Left Side Instrument Panel                   | 35, 50     |
| C364                       | BK    | Left Side Instrument Panel                   | 35, 50     |
| C365                       | WT    | Right Side B-Pillar                          | 47, 51     |
| C366                       | WT    | Left Side B-Pillar                           | 44, 51     |
| Capacitor-Ignition         | BK    | Right Side Engine Compartment                | 17         |
| Clockspring C1             | WT    | At Steering Column                           | 32         |
| Clockspring C2             | BK    | Steering Wheel                               | 34         |
| Clockspring C3             | BK    | Steering Wheel                               | 34         |
| Clockspring C4             | YL    | At Steering Column                           | 32         |
| Cluster C1                 | GY    | Left Side of Instrument Panel                | 31         |
| Cluster C2                 | GY    | Left Side of Instrument Panel                | 31         |
| Cluster C3                 | WT    | Left Side of Instrument Panel                | 31         |
| Clutch-A/C Compressor      | BK    | At A/C Compressor                            | 11, 15, 16 |
| Coil-Ignition-No. 1 (3.7L) | BK    | Left Top Engine                              | 10         |
| Coil-Ignition-No. 1 (4.7L) | BK    | Left Top Engine                              | 14         |
| Coil-Ignition-No. 1 (5.7L) | BK    | Left Top Engine                              | 24         |
| Coil-Ignition-No. 2 (3.7L) | BK    | Right Top Engine                             | 11         |
| Coil-Ignition-No. 2 (4.7L) | BK    | Right Top Engine                             | 15         |
| Coil-Ignition-No. 2 (5.7L) | BK    | Right Top Engine                             | 25         |

| CONNECTOR NAME/<br>NUMBER            | COLOR | LOCATION                    | FIG.   |
|--------------------------------------|-------|-----------------------------|--------|
| Switch-Power Window-Right<br>Rear    | GY    | Right Rear Door             | 51     |
| Switch-Remote Radio-Left             | BK    | Steering Wheel              | 34     |
| Switch-Remote Radio-Right            | BK    | Steering Wheel              | 34     |
| Switch-Seat Belt-Driver              |       | Under Driver Seat           | 39     |
| Switch-Seat-Driver                   |       | At Driver Seat              | 39     |
| Switch-Seat-Passenger                |       | At Passenger Seat           | 41     |
| Switch-Speed Control-Left            | BK    | Steering Wheel              | 34     |
| Switch-Speed Control-Right           | BK    | Steering Wheel              | 34     |
| Switch-Stop Lamp                     | BK    | Left Lower Instrument Panel | 28, 31 |
| Switch-Sunroof                       | BK    | At Switch                   | 42     |
| Switch-Tow/Haul Overdrive            | NAT   | At Lower Steering Column    | 32     |
| Switch-Traction Control              | BK    | At Switch                   | 31     |
| Switch-Transfer Case<br>Selector     | ВК    | Center of Instrument Panel  | 31     |
| Switch-Window/Door Lock<br>Driver C1 | GY    | Left Front Door             | 50     |
| Switch-Window/Door Lock<br>Driver C2 | GY    | Left Front Door             | 50     |
| Switch-Window/Door Lock<br>Passenger | GY    | Right Front Door            | 50     |
| Switch and Lamp-Glove Box            | BK    | Right Instrument Panel      | 29, 36 |
| Throttle Body (5.7L)                 | BK    | Top of Engine               | 22     |
| Transducer-A/C Pressure              | GY    | Top of Radiator Fan         | 9      |
| Wiring-Trailer Tow 4-Way             | BK    | Near Rear Bumper            | 55     |
| Wiring-Trailer Tow 7-Way             | ВК    | Near Rear Bumper            | 55     |