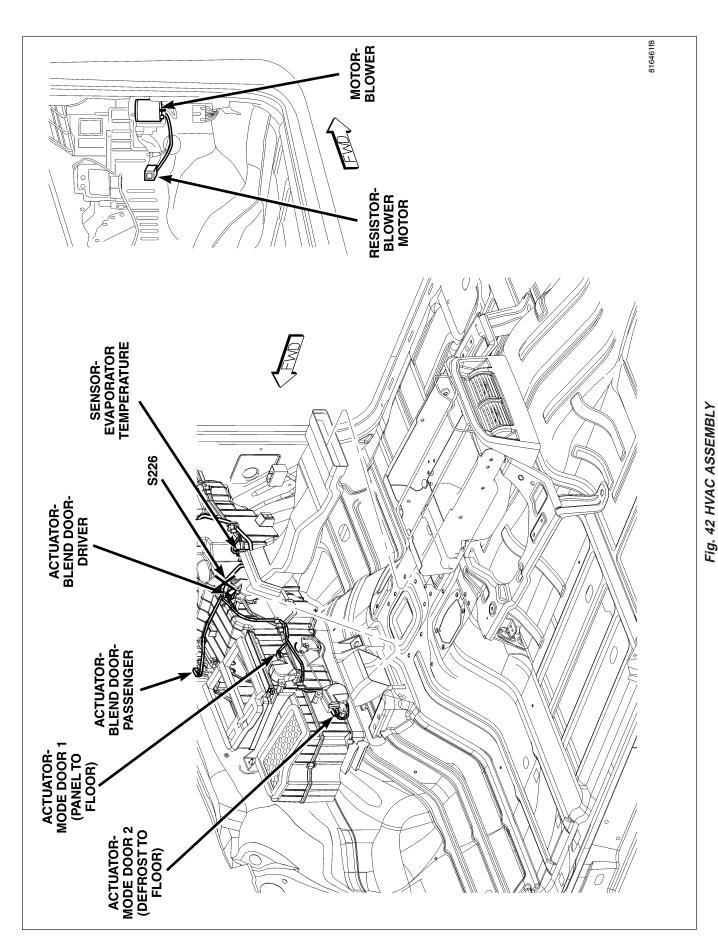

#### **CONNECTORS**

| CONNECTOR NAME/NUMBER                                     | COLOR | LOCATION                         | FIG.       |
|-----------------------------------------------------------|-------|----------------------------------|------------|
| Actuator-Blend Door-Driver                                | GY    | On HVAC Unit                     | 42         |
| Actuator-Blend Door-Passenger<br>(Dual Zone)              | GY    | On HVAC Unit                     | 42         |
| Actuator-Fuel Control (Diesel)                            |       | Left Rear Engine                 | N/S        |
| Actuator-Mode Door 1 (Panel to Floor)                     | GY    | On HVAC Unit                     | 42         |
| Actuator-Mode Door 2 (Defrost to Floor)                   | GY    | On HVAC Unit                     | 42         |
| Actuator-Recirculation Door                               | GY    | On HVAC Unit                     | N/S        |
| Airbag-Driver Squib 1                                     | BK    | On Steering Wheel                | 45         |
| Airbag-Driver Squib 2                                     | BR    | On Steering Wheel                | 45         |
| Airbag-Passenger Squib                                    | YL    | Right Front of Instrument Panel  | 49         |
| Airbag-Side Curtain-Left                                  | YL    | Top Left B-Pillar                | 60, 65     |
| Airbag-Side Curtain-Right                                 | YL    | Top Right B-Pillar               | 64, 66     |
| Amplifier-Radio C1                                        | WT    | Top Center of Instrument Panel   | 49         |
| Amplifier-Radio C2                                        | WT    | Top Center of Instrument Panel   | 49         |
| Amplifier-Subwoofer (SRT)                                 | WT    | Center Body                      | 60, 61, 65 |
| Antenna-Radio                                             | -     | At Antenna Base                  | 51         |
| Antenna-Satellite                                         |       | Center Rear Roof                 | 63         |
| Antenna Cable-Radio                                       | -     | Right Kick Panel                 | 51         |
| Antenna Cable-Satellite                                   |       | Behind Passenger Seat            | 62, 63     |
| Assembly-EGR Valve                                        | BK    | Right Front Engine               | 11         |
| Assembly-Line Pressure Sensor/<br>Variable Force Solenoid | BK    | Left Side Transmission           | 19         |
| Assembly-Natural Vacuum Leak<br>Detection (NGC)           | BK    | Rear of Transmission             | 24         |
| Assembly-Shift Motor/Mode Sensor                          | DK GY | Left Front Side of Transfer Case | 22, 26     |

| CONNECTOR NAME/NUMBER                          | COLOR | LOCATION                                 | FIG.      |
|------------------------------------------------|-------|------------------------------------------|-----------|
| Motor-Seat Adjuster-Rear Driver<br>Vertical    | BK    | At Driver Seat                           | 68        |
| Motor-Seat Adjuster-Rear<br>Passenger Vertical | BK    | At Passenger Seat                        | 69        |
| Motor-Window-Left Front                        | BK    | In Passenger Door at Motor               | 57        |
| Motor-Window-Left Rear                         | BK    | In Door at Motor                         | 59        |
| Motor-Window-Right Front                       | BK    | In Passenger Door at Motor               | 58        |
| Motor-Window-Right Rear                        | BK    | In Door at Motor                         | 59        |
| Motor-Windshield Wiper                         |       | Left Side of Cowl                        | 32, 34    |
| Motor/Module-Sunroof                           |       | Center Headliner                         | N/S       |
| Power Outlet-Cigar Lighter (Except SRT)        | GY    | Rear of Cigar Lighter                    | 46, 50    |
| Power Outlet-Console                           | GY    | In Center Console                        | 68        |
| Power Outlet-Instrument Panel                  | GY    | Center of Instrument Panel               | 50        |
| Pump-Fuel Injection (Diesel)                   | BK    | Left Side Engine                         | 16, 18    |
| Pump-Leak Detection (SRT)                      | BK    | Rear of Transmission                     | 27, 29    |
| Pump-Washer-Windshield                         | BK    | At Washer Fluid Reservoir                | 31        |
| Radio C1 (Base)                                | BK    | Rear of Radio                            | 50        |
| Radio C1 (Premium)                             | BK    | Rear of Radio                            | 50        |
| Radio C2 (Premium)                             | GY    | Rear of Radio                            | 50        |
| Receiver-Satellite                             | BK    | Rear Cab Floor                           | 49        |
| Receiver-Satellite Antenna                     |       | At Receiver on Rear Cab Floor            | 62        |
| Relay-Intake Air Heater                        | -     | Right Engine Compartment                 | 4         |
| Relay-Starter                                  |       | Left Kick Panel                          | 35        |
| Resistor-Blower Motor                          | BK    | Behind Right Side of Instrument<br>Panel | 42        |
| Seat Belt-Tension Reducer-Driver               | NAT   | Left B-Pillar                            | 60        |
| Seat Belt-Tensioner-Driver                     | BK    | Left B-Pillar                            | 60, 65    |
| Seat Belt-Tensioner-Passenger                  | BK    | Right B-Pillar                           | 64, 66    |
| Sensor-Accelerator Pedal Position              | BK    | Under Battery Tray                       | 33        |
| Sensor-Ambient Air Temperature                 | BK    | Left Rear of Hood                        | 32        |
| Sensor-Battery Temperature                     | BK    | Below Battery Tray                       | 32, 34    |
| Sensor-Brake Fluid Level                       | BK    | Near Master Cylinder                     | 34        |
| Sensor-Camshaft Position                       | GY    | Right Front Side of Engine               | 5, 11     |
| Sensor-Crankshaft Position (Except SRT)        | BK    | Right Rear of Engine Block               | 5, 11, 19 |
| Sensor-Crankshaft Position (SRT)               | BK    | Front Underside of Engine                | N/S       |
| Sensor-Engine Coolant<br>Temperature           | ВК    | Front of Engine                          | 8, 11, 12 |
| Sensor-Engine Oil Pressure (SRT)               | BK    | Lower Right Front Engine                 | 15        |
| Sensor-Engine Oil Temperature                  | BK    | Lower Right Front Engine                 | 11, 15    |
| Sensor-Evaporator Temperature                  | BK    | Right Side of HVAC                       | 42        |
| Sensor-Front Impact-Left                       | YL    | Left Front Engine Compartment            | 32        |
| Sensor-Front Impact-Right                      | YL    | Right Front Engine Compartment           | 31        |