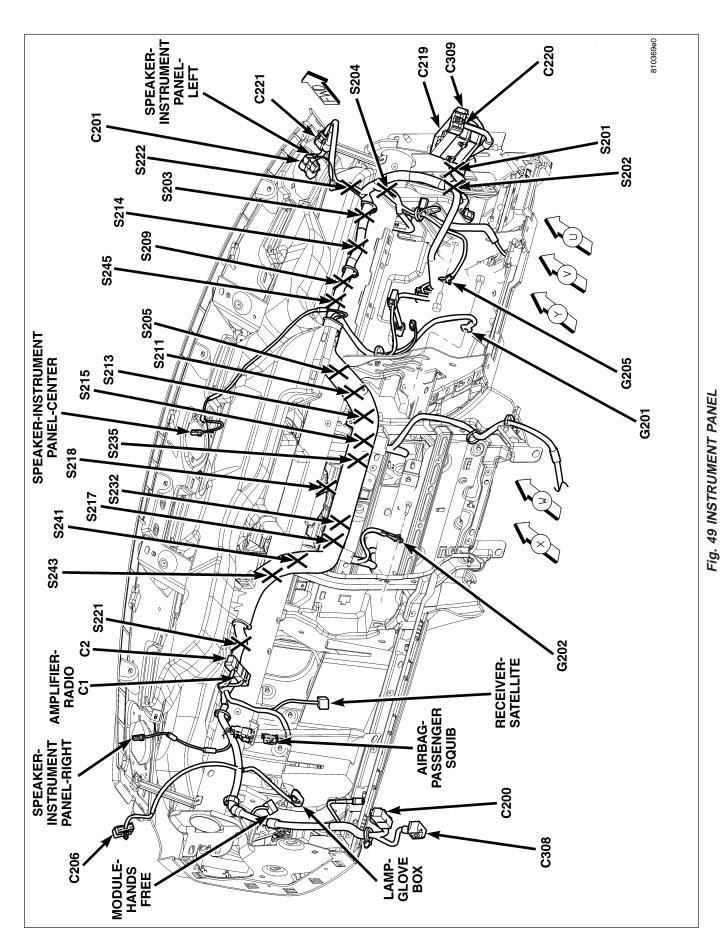

| CONNECTOR NAME/NUMBER                                    | COLOR | LOCATION                              | FIG.               |
|----------------------------------------------------------|-------|---------------------------------------|--------------------|
| Assembly-Transmission Solenoid (RE)                      | LT BR | Left Side of Transmission             | 22                 |
| Assembly-Transmission Solenoid/<br>Pressure Switch (RLE) | LT BR | Right Rear of Transmission            | 19                 |
| Assembly-Transmission Solenoid/<br>TRS (RFE)             | BK    | Left Side of Transmission             | 20                 |
| Assembly-Transmission Throttle<br>Valve                  |       | On Transmission                       | N/S                |
| Assembly-Winch B(+) Eyelet                               |       | Behind Front Bumper                   | 2                  |
| Assembly-Winch (Ground)                                  |       | Behind Front Bumper                   | 2                  |
| Backlite-Heated (Ground)                                 | BK    | Right of Rear Wingdow                 | 67                 |
| Backlite-Heated (Power)                                  | BK    | Left of Rear Window                   | 60, 65             |
| Battery-Negative (Gas)                                   | -     | Left Engine Compartment               | 36, 2              |
| Battery-Negative (Diesel Left<br>Battery)                | -     | Left Engine Compartment               | 2                  |
| Battery-Negative (Diesel Right Battery)                  | -     | Right Engine Compartment              | N/S                |
| Battery-Positive (Gas)                                   | -     | Left Engine Compartment               | 2, 36              |
| Battery-Positive (Diesel Left)                           | -     | Left Engine Compartment               | 2, 17              |
| Battery-Positive (Diesel Right)                          | -     | Right Engine Compartment              | 17                 |
| C102                                                     | GY    | Near Integrated Power Module          | 32, 36             |
| C103                                                     | BK    | Left Rear Engine Compartment          | 31, 41             |
| C108                                                     | BK    | Rear Engine                           | 20                 |
| C112 (Diesel)                                            | BK    | Left Side Engine                      | N/S                |
| C116 (Diesel)                                            | BK    | Top of Engine Near Injectors 3 and 4  | 16                 |
| C117 (Diesel)                                            | BK    | Top of Engine Near Injectors 5 and 6  | 16                 |
| C130                                                     | BK    | Rear of Engine                        | 6, 31, 40, 41      |
| C131 (GAS)                                               | BK    | Right Rear Engine Compartment         | 6, 31              |
| C132 (Diesel)                                            | DK GY | Rear Engine Compartment               | 41                 |
| C134                                                     | DK GY | Left Rear Engine Compartment          | 34, 71             |
| C135                                                     | BK    | Left Rear Engine Compartment          | 34, 71             |
| C136                                                     | NAT   | Front of Left Instrument Panel        | 33, 60, 65         |
| C137                                                     | NAT   | Left Kick Panel                       | 33                 |
| C138                                                     | BK    | Left Front Engine Compartment         | 32                 |
| C139                                                     | BK    | Rear Rear Engine Compartment          | 31                 |
| C140                                                     | DK GY | Left Rear Engine                      | 9                  |
| C200                                                     | LT GY | Under Instrument Panel                | 49                 |
| C201                                                     | LT GY | Near Left Instrument Panel<br>Speaker | 49, 55             |
| C206                                                     | BK    | Right Instrument Panel                | 49, 67             |
| C219                                                     | GY    | Left Side of Instrument Panel         | 33, 44, 49, 52     |
| C220                                                     | NAT   | Left Side of Instrument Panel         | 44, 49, 52, 60, 65 |
| C221                                                     | LT GY | Left Upper Instrument Panel           | 49, 55             |

## GROUNDS

| GROUND<br>NUMBER | LOCATION                            | FIG.   |
|------------------|-------------------------------------|--------|
| G100             | Battery Ground - Left Front Engine  | 36     |
| G101             | Battery Ground - Left Front Engine  | 18     |
| G102             | Battery Ground - Left Front Chassis | 37     |
| G103             | Left Front Engine Compartment       | 37     |
| G104             | Left Front Engine Compartment       | 32     |
| G105             | Right Side Engine Compartment       | 6      |
| G106             | Left Rear Engine Compartment        | 32     |
| G107             | Engine Compartment                  | N/S    |
| G108             | Diesel Auxiliary Battery Ground     | N/S    |
| G109             | Diesel Auxiliary Battery Ground     | N/S    |
| G110 (SRT)       | Right Engine Compartment Frame Rail | 40     |
| G113             | Rear Engine                         | 28     |
| G114 (SRT)       | Left Side Engine Compartment        | N/S    |
| G114 (Diesel)    | Right Side Engine Compartment       | 16     |
| G115 (SRT)       | Rear Engine                         | N/S    |
| G120             | Left Side Engine                    | 16     |
| G121             | Left Side Engine                    | 16     |
| G201             | Right Side of Instrument Panel      | 49     |
| G202             | Center of Instrument Panel          | 49     |
| G205             | Left Instrument Panel               | 49     |
| G301             | Left Front Body                     | 60, 65 |
| G302             | Left Front Body                     | 60, 65 |
| G303             | Below Right Side of Rear Window     | 67     |
| G304             | CenterBody                          | 60, 65 |

| SPLICE<br>NUMBER | LOCATION                                                       | FIG.   |
|------------------|----------------------------------------------------------------|--------|
| S154             | In T/O for PCM C1                                              | 6      |
| S156             | Engine Harness in T/O for C115                                 | N/S    |
| S157             | Near T/O for Camshaft Position Sensor                          | N/S    |
| S159             | Near T/O for Engine Control Module                             | N/S    |
| S161             | Transfer Case Jumper Near T/O for Transfer Case Control Module | N/S    |
| S162             | Left Side Engine                                               | N/S    |
| S163             | Right Side Engine                                              | N/S    |
| S164             | In T/O for Engine Control Module C2                            | 18     |
| S165             | In T/O for Engine Control Module C2                            | 18     |
| S166             | In Battery Positive Harness                                    | N/S    |
| S168             | Right Rear of Engine                                           | 5, 11  |
| S169             | Right Rear of Engine                                           | 5, 11  |
| S170             | In T/O for Engine Control Module C1                            | 16, 18 |
| S172             | In T/O for Fuel Control Actuator                               | N/S    |
| S173 (Diesel)    | In T/O for Fuel Control Actuator                               | N/S    |
| S175             | Near T/O for Engine Control Module                             | N/S    |
| S176             | Left Side Engine Near T/O for Fuel Control Actuator            | 16     |
| S177             | On Engine Harness Near T/O for C115                            | N/S    |
| S178             | In T/O for PCM C1                                              | 6      |
| S179             | On Smart Bar Jumper                                            | N/S    |
| S180             | Left Front Diesel Engine                                       | 16     |
| S181             | On Smart Bar Jumper                                            | N/S    |
| S182             | Right Rear Engine Compartment                                  | 40     |
| S183 (SRT)       | Left Transmission                                              | 28     |
| S184             | Rear Engine Compartment                                        | 31     |
| S185             | Left Front Engine                                              | N/S    |
| S189             | Left Front Engine                                              | 16     |
| S194             | In T/O for Gateway Module                                      | 31     |
| S200             | Left Instrument Panel                                          | 44     |
| S201             | Left Side of Instrument Panel                                  | 49     |
| S202             | Left Side of Instrument Panel                                  | 49     |
| S203             | Left Side of Instrument Panel                                  | 49     |
| S204             | Left Side of Instrument Panel                                  | 49, 53 |
| S205             | Left Side of Instrument Panel                                  | 49     |
| S209             | Left of Instrument Panel                                       | 49     |
| S211             | Left Center Instrument Panel                                   | 49     |
| S213             | Left Center Instrument Panel                                   | 49     |
| S214             | Left Center Instrument Panel                                   | 49     |
| S215             | Center Instrument Panel                                        | 49     |
| S217             | Center Instrument Panel                                        | 49     |
| S218             | Center Instrument Panel                                        | 49     |
| S221             | Center of Instrument Panel                                     | 49     |