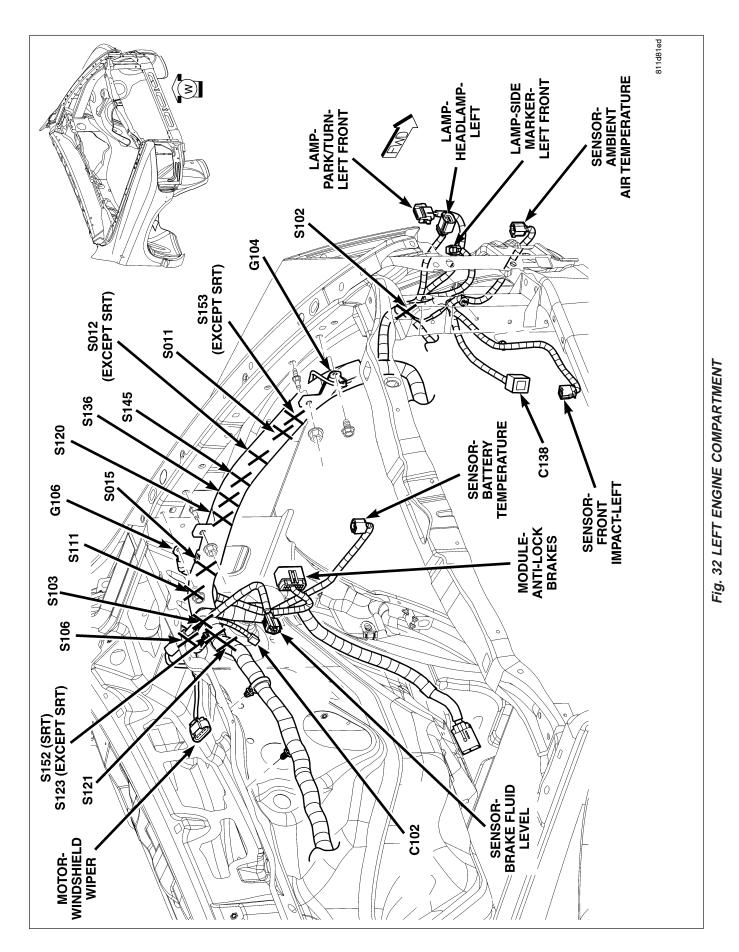

## GROUNDS

| GROUND<br>NUMBER | LOCATION                            | FIG.   |
|------------------|-------------------------------------|--------|
| G100             | Battery Ground - Left Front Engine  | 36     |
| G101             | Battery Ground - Left Front Engine  | 18     |
| G102             | Battery Ground - Left Front Chassis | 37     |
| G103             | Left Front Engine Compartment       | 37     |
| G104             | Left Front Engine Compartment       | 32     |
| G105             | Right Side Engine Compartment       | 6      |
| G106             | Left Rear Engine Compartment        | 32     |
| G107             | Engine Compartment                  | N/S    |
| G108             | Diesel Auxiliary Battery Ground     | N/S    |
| G109             | Diesel Auxiliary Battery Ground     | N/S    |
| G110 (SRT)       | Right Engine Compartment Frame Rail | 40     |
| G113             | Rear Engine                         | 28     |
| G114 (SRT)       | Left Side Engine Compartment        | N/S    |
| G114 (Diesel)    | Right Side Engine Compartment       | 16     |
| G115 (SRT)       | Rear Engine                         | N/S    |
| G120             | Left Side Engine                    | 16     |
| G121             | Left Side Engine                    | 16     |
| G201             | Right Side of Instrument Panel      | 49     |
| G202             | Center of Instrument Panel          | 49     |
| G205             | Left Instrument Panel               | 49     |
| G301             | Left Front Body                     | 60, 65 |
| G302             | Left Front Body                     | 60, 65 |
| G303             | Below Right Side of Rear Window     | 67     |
| G304             | CenterBody                          | 60, 65 |

## SPLICES

| SPLICE<br>NUMBER     | LOCATION                     | FIG. |
|----------------------|------------------------------|------|
| S011                 | Right Engine Compartment     | 32   |
| S012 (Except<br>SRT) | Right Engine Compartment     | 32   |
| S012 (SRT)           | Rear Engine Compartment      | 31   |
| S014                 | Rear Engine Compartment      | 31   |
| S015                 | Right Engine Compartment     | 32   |
| S016                 | Rear Engine Compartment      | 31   |
| S101                 | Left Side Engine Compartment | N/S  |
| S102                 | Left Side Engine Compartment | 32   |

| SPLICE<br>NUMBER     | LOCATION                          | FIG.   |
|----------------------|-----------------------------------|--------|
| S103                 | Left Rear of Engine Compartment   | 32, 41 |
| S105                 | Front Facia                       | N/S    |
| S106                 | Left Rear of Engine Compartment   | 32, 41 |
| S111 (Except         | Left Rear Engine Compartment      | 34     |
| SRT)                 |                                   |        |
| S111 (SRT)           | Center Rear of Engine Compartment | 32     |
| S112                 | Right Rear of Engine              | 5, 6   |
| S115                 | Left Rear of Engine Compartment   | N/S    |
| S117                 | Top Right of Engine               | 12     |
| S118                 | Left Side Engine Compartment      | 36     |
| S119                 | Rear of Engine                    | 11     |
| S120                 | Left Front Fender                 | 32     |
| S121                 | Left Rear Engine Compartment      | 32, 41 |
| S123 (Gas)           | Left Rear Engine Compartment      | 32     |
| S123 (Diesel)        | Left Side Engine Compartment      | 32, 41 |
| S124                 | Right Rear Engine Compartment     | 40     |
| S125                 | Right Rear of Engine Compartment  | 6      |
| S128                 | Rear Engine Compartment           | 40     |
| S129                 | Rear Engine                       | 28     |
| S130                 | Top Front of Transmission         | 5, 11  |
| S131 (SRT)           | Right Top Engine                  | 12     |
| S132 (3.7L/4.7L))    | In T/O for PCM C1                 | 5      |
| S132 (5.7L)          | Left Rear of Engine Compartment   | 6      |
| S132 (SRT)           | Left Top Engine                   | 12     |
| S133                 | Left Rear of Engine               | 6, 20  |
| S134                 | Right Top Engine                  | 12     |
| S135                 | Left Top Engine                   | 12     |
| S136                 | Left Front Fender                 | 32     |
| S137                 | Left Rear of Engine Compartment   | 31     |
| S138                 | Right Rear Engine Compartment     | 40     |
| S141                 | Right Rear Engine Compartment     | 40     |
| S142 (3.7L/4.7L)     | Left Side of Engine               | 5      |
| S142 (5.7L)          | Right Side Engine                 | 11     |
| S144                 | Top Front of Transmission         | 20     |
| S145                 | Left Front Fender                 | 32     |
| S146                 | Right Rear Engine Compartment     | 40     |
| S148                 | Top Front of Transmission         | 5, 11  |
| S149                 | Left Rear of Engine               | 8      |
| S150                 | Top Center of Engine              | 5, 6   |
| S152                 | Left Rear Engine Compartment      | 32     |
| S153 (Except<br>SRT) | Right Side Engine Compartment     | 32     |

| CONNECTOR NAME/NUMBER                      | COLOR | LOCATION                       | FIG.   |
|--------------------------------------------|-------|--------------------------------|--------|
| Lamp-Headlamp-Left                         | DK GN | At Headlamp                    | 32     |
| Lamp-Headlamp-Right                        | DK GN | At Headlamp                    | 3, 31  |
| Lamp-High Mounted Stop/Cargo               | WT    | Rear of Cab                    | 55, 70 |
| Lamp-License-Left                          | BK    | At Rear Bumper                 | 71, 72 |
| Lamp-License-Right                         | BK    | At Rear Bumper                 | 71, 72 |
| Lamp-Park/Turn-Left Front                  | BR    | At Lamp                        | 32     |
| Lamp-Park/Turn-Right Front                 | BR    | At Lamp                        | 3, 31  |
| Lamp-Reading-Front                         | BK    | Center of Headliner            | 55     |
| Lamp-Side Marker-Left Front                | BK    | Left Front Engine Compartment  | 32     |
| Lamp-Side Marker-Right Front               | BK    | Right Front Engine Compartment | 3, 31  |
| Lamp-Tail/Stop/Turn-Left                   | BK    | At Lamp                        | 71, 72 |
| Lamp-Tail/Stop/Turn-Right                  | BK    | At Lamp                        | 71, 72 |
| Lamp-Underhood                             | BK    | Left Hood                      | 39     |
| Lamp-Vanity-Left (SRT-10)                  | BK    | Left Headliner                 | 55     |
| Lamp-Vanity-Right (SRT-10)                 | BK    | Right Headliner                | 55     |
| Lamp Bar-Tailgate                          | BK    | At Tailgate                    | 72     |
| Latch-Door-Driver                          | BK    | Left Front Door                | 57     |
| Latch-Door-Left Rear                       | BK    | Left Rear Door                 | 59     |
| Latch-Door-Passenger                       | BK    | Right Front Door               | 58     |
| Latch-Door-Right Rear                      | BK    | Right Rear Door                | 59     |
| Media System-Monitor/DVD                   | BK    | Center Headliner               | 56     |
| Mirror-Inside Rearview C1                  | BK    | Top Center of Windshield       | 67     |
| Mirror-Inside Rearview C2                  | BK    | Top Center of Windshield       | 67     |
| Mirror-Outside Rearview-Driver             | BK    | At Mirror                      | 57     |
| Mirror-Outside Rearview-Passenger          | BK    | At Mirror                      | 58     |
| Module-Anti-Lock Brakes                    |       | Left Fender Side Shield        | 32, 34 |
| Module-Axle Disconnect                     | DK GY | Lower Left Engine Compartment  | 36     |
| Module-Brake Provision                     | BL    | Left Kick Panel                | 33     |
| Module-Electronic Overhead                 | BK    | In Overhead Console            | 55     |
| Module-Engine Control C1                   | BK    | Left Engine                    | 16, 18 |
| Module-Engine Control C2                   | BK    | Left Engine                    | 18     |
| Module-Final Drive Control                 |       | Right Front Engine Compartment | 30, 31 |
| Module-Fuel Pump                           | LT GY | At Fuel Tank                   | 71     |
| Module-Gateway                             | BK    | Right Rear Engine Compartment  | 31     |
| Module-Hands Free                          | DK GY | Right Instrument Panel         | 49     |
| Module-Occupant Restraint<br>Controller C1 |       | Left Fender Side Shield        | 54     |
| Module-Occupant Restraint<br>Controller C2 |       | Left Fender Side Shield        | 60, 65 |
| Module-Powertrain Control C1<br>(NGC)      | BK    | Right Rear Engine Compartment  | 6      |
| Module-Powertrain Control C1<br>(SRT-10)   | BK    | Right Rear Engine Compartment  | 40     |