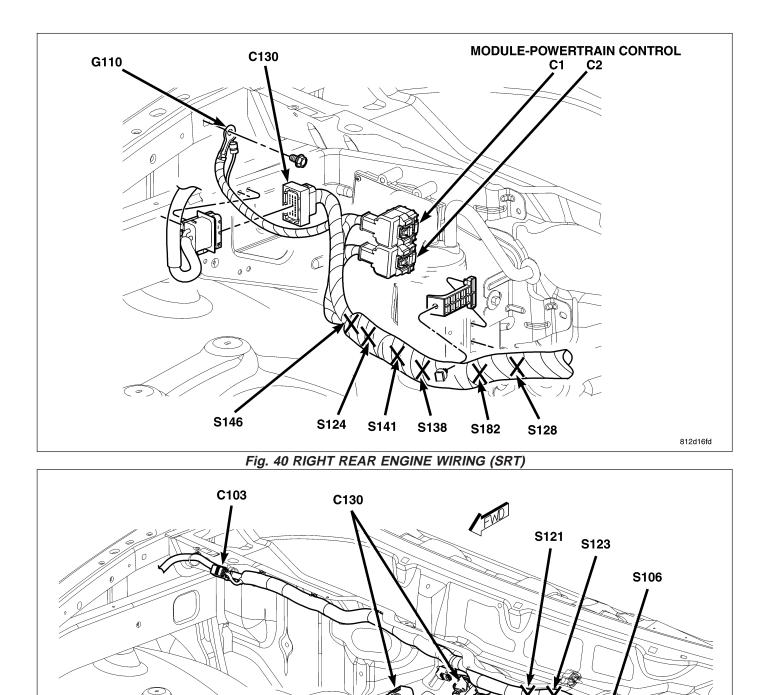

| CONNECTOR NAME/NUMBER                                    | COLOR | LOCATION                              | FIG.               |
|----------------------------------------------------------|-------|---------------------------------------|--------------------|
| Assembly-Transmission Solenoid (RE)                      | LT BR | Left Side of Transmission             | 22                 |
| Assembly-Transmission Solenoid/<br>Pressure Switch (RLE) | LT BR | Right Rear of Transmission            | 19                 |
| Assembly-Transmission Solenoid/<br>TRS (RFE)             | BK    | Left Side of Transmission             | 20                 |
| Assembly-Transmission Throttle<br>Valve                  |       | On Transmission                       | N/S                |
| Assembly-Winch B(+) Eyelet                               |       | Behind Front Bumper                   | 2                  |
| Assembly-Winch (Ground)                                  |       | Behind Front Bumper                   | 2                  |
| Backlite-Heated (Ground)                                 | BK    | Right of Rear Wingdow                 | 67                 |
| Backlite-Heated (Power)                                  | BK    | Left of Rear Window                   | 60, 65             |
| Battery-Negative (Gas)                                   | -     | Left Engine Compartment               | 36, 2              |
| Battery-Negative (Diesel Left<br>Battery)                | -     | Left Engine Compartment               | 2                  |
| Battery-Negative (Diesel Right Battery)                  | -     | Right Engine Compartment              | N/S                |
| Battery-Positive (Gas)                                   | -     | Left Engine Compartment               | 2, 36              |
| Battery-Positive (Diesel Left)                           | -     | Left Engine Compartment               | 2, 17              |
| Battery-Positive (Diesel Right)                          | -     | Right Engine Compartment              | 17                 |
| C102                                                     | GY    | Near Integrated Power Module          | 32, 36             |
| C103                                                     | BK    | Left Rear Engine Compartment          | 31, 41             |
| C108                                                     | BK    | Rear Engine                           | 20                 |
| C112 (Diesel)                                            | BK    | Left Side Engine                      | N/S                |
| C116 (Diesel)                                            | BK    | Top of Engine Near Injectors 3 and 4  | 16                 |
| C117 (Diesel)                                            | BK    | Top of Engine Near Injectors 5 and 6  | 16                 |
| C130                                                     | BK    | Rear of Engine                        | 6, 31, 40, 41      |
| C131 (GAS)                                               | BK    | Right Rear Engine Compartment         | 6, 31              |
| C132 (Diesel)                                            | DK GY | Rear Engine Compartment               | 41                 |
| C134                                                     | DK GY | Left Rear Engine Compartment          | 34, 71             |
| C135                                                     | BK    | Left Rear Engine Compartment          | 34, 71             |
| C136                                                     | NAT   | Front of Left Instrument Panel        | 33, 60, 65         |
| C137                                                     | NAT   | Left Kick Panel                       | 33                 |
| C138                                                     | BK    | Left Front Engine Compartment         | 32                 |
| C139                                                     | BK    | Rear Rear Engine Compartment          | 31                 |
| C140                                                     | DK GY | Left Rear Engine                      | 9                  |
| C200                                                     | LT GY | Under Instrument Panel                | 49                 |
| C201                                                     | LT GY | Near Left Instrument Panel<br>Speaker | 49, 55             |
| C206                                                     | BK    | Right Instrument Panel                | 49, 67             |
| C219                                                     | GY    | Left Side of Instrument Panel         | 33, 44, 49, 52     |
| C220                                                     | NAT   | Left Side of Instrument Panel         | 44, 49, 52, 60, 65 |
| C221                                                     | LT GY | Left Upper Instrument Panel           | 49, 55             |

| CONNECTOR NAME/NUMBER                      | COLOR | LOCATION                       | FIG.   |
|--------------------------------------------|-------|--------------------------------|--------|
| Lamp-Headlamp-Left                         | DK GN | At Headlamp                    | 32     |
| Lamp-Headlamp-Right                        | DK GN | At Headlamp                    | 3, 31  |
| Lamp-High Mounted Stop/Cargo               | WT    | Rear of Cab                    | 55, 70 |
| Lamp-License-Left                          | BK    | At Rear Bumper                 | 71, 72 |
| Lamp-License-Right                         | BK    | At Rear Bumper                 | 71, 72 |
| Lamp-Park/Turn-Left Front                  | BR    | At Lamp                        | 32     |
| Lamp-Park/Turn-Right Front                 | BR    | At Lamp                        | 3, 31  |
| Lamp-Reading-Front                         | BK    | Center of Headliner            | 55     |
| Lamp-Side Marker-Left Front                | BK    | Left Front Engine Compartment  | 32     |
| Lamp-Side Marker-Right Front               | BK    | Right Front Engine Compartment | 3, 31  |
| Lamp-Tail/Stop/Turn-Left                   | BK    | At Lamp                        | 71, 72 |
| Lamp-Tail/Stop/Turn-Right                  | BK    | At Lamp                        | 71, 72 |
| Lamp-Underhood                             | BK    | Left Hood                      | 39     |
| Lamp-Vanity-Left (SRT-10)                  | BK    | Left Headliner                 | 55     |
| Lamp-Vanity-Right (SRT-10)                 | BK    | Right Headliner                | 55     |
| Lamp Bar-Tailgate                          | BK    | At Tailgate                    | 72     |
| Latch-Door-Driver                          | BK    | Left Front Door                | 57     |
| Latch-Door-Left Rear                       | BK    | Left Rear Door                 | 59     |
| Latch-Door-Passenger                       | BK    | Right Front Door               | 58     |
| Latch-Door-Right Rear                      | BK    | Right Rear Door                | 59     |
| Media System-Monitor/DVD                   | BK    | Center Headliner               | 56     |
| Mirror-Inside Rearview C1                  | BK    | Top Center of Windshield       | 67     |
| Mirror-Inside Rearview C2                  | BK    | Top Center of Windshield       | 67     |
| Mirror-Outside Rearview-Driver             | BK    | At Mirror                      | 57     |
| Mirror-Outside Rearview-Passenger          | BK    | At Mirror                      | 58     |
| Module-Anti-Lock Brakes                    |       | Left Fender Side Shield        | 32, 34 |
| Module-Axle Disconnect                     | DK GY | Lower Left Engine Compartment  | 36     |
| Module-Brake Provision                     | BL    | Left Kick Panel                | 33     |
| Module-Electronic Overhead                 | BK    | In Overhead Console            | 55     |
| Module-Engine Control C1                   | BK    | Left Engine                    | 16, 18 |
| Module-Engine Control C2                   | BK    | Left Engine                    | 18     |
| Module-Final Drive Control                 |       | Right Front Engine Compartment | 30, 31 |
| Module-Fuel Pump                           | LT GY | At Fuel Tank                   | 71     |
| Module-Gateway                             | BK    | Right Rear Engine Compartment  | 31     |
| Module-Hands Free                          | DK GY | Right Instrument Panel         | 49     |
| Module-Occupant Restraint<br>Controller C1 |       | Left Fender Side Shield        | 54     |
| Module-Occupant Restraint<br>Controller C2 |       | Left Fender Side Shield        | 60, 65 |
| Module-Powertrain Control C1<br>(NGC)      | BK    | Right Rear Engine Compartment  | 6      |
| Module-Powertrain Control C1<br>(SRT-10)   | BK    | Right Rear Engine Compartment  | 40     |

| CONNECTOR NAME/NUMBER                           | COLOR  | LOCATION                                 | FIG.   |
|-------------------------------------------------|--------|------------------------------------------|--------|
| Module-Powertrain Control C2<br>(NGC)           | BK/OR  | Right Rear Engine Compartment            | 6      |
| Module-Powertrain Control C2<br>(SRT-10)        | BK/GY  | Right Rear Engine Compartment            | 40     |
| Module-Powertrain Control C3<br>(NGC)           | BK/NAT | Right Rear Engine Compartment            | 31     |
| Module-Powertrain Control C3<br>(SRT-10)        | BK/WT  | Right Rear Engine Compartment            | 31     |
| Module-Powertrain Control C4                    | BK/GN  | Right Rear Engine Compartment            | 6      |
| Module-Sentry Key Remote Entry                  | BK     | On Steering Column                       | 43, 50 |
| Module-Totally Integrated Power<br>C1           | LT GY  | Left Front Fender                        | 35     |
| Module-Totally Integrated Power<br>C2           | BK     | Left Front Fender                        | 35     |
| Module-Totally Integrated Power<br>C3           | BK     | Left Front Fender                        | 35     |
| Module-Totally Integrated Power<br>C4           | LT GY  | Left Front Fender                        | 35     |
| Module-Totally Integrated Power<br>C5           | BK     | Left Front Fender                        | 35     |
| Module-Totally Integrated Power<br>C6           | BR     | Left Front Fender                        | 35     |
| Module-Totally Integrated Power<br>C7           | BL     | Left Front Fender                        | 35     |
| Module-Totally Integrated Power<br>C8           | BR     | Left Front Fender                        | 35     |
| Module-Totally Integrated Power<br>C9           | BL     | Left Front Fender                        | 35     |
| Module-Totally Integrated Power<br>C10          | LT GY  | Left Front Fender                        | 35     |
| Module-Totally Integrated Power<br>Eyelet       | -      | Right Side of IPM                        | 36     |
| Motor-Adjustable Pedals                         | LT GY  | Left of Instrument Panel                 | 52     |
| Motor-Blower                                    | BK     | Behind Right Side of Instrument<br>Panel | 42     |
| Motor-Condenser Fan                             | BK     | Near Condenser                           | 33     |
| Motor-IAC                                       | BK     | On Throttle Body                         | 8, 12  |
| Motor-Power Sliding Backlite                    |        | Below Center of Backlite                 | 66     |
| Motor-Seat Adjuster-Driver<br>Horizontal        | BK     | At Driver Seat                           | 68     |
| Motor-Seat Adjuster-Front Driver<br>Vertical    | BK     | At Driver Seat                           | 68     |
| Motor-Seat Adjuster-Front<br>Passenger Vertical | BK     | At Passenger Seat                        | 69     |
| Motor-Seat Adjuster-Passenger<br>Horizontal     | BK     | At Passenger Seat                        | 69     |

| SPLICE<br>NUMBER     | LOCATION                          | FIG.   |
|----------------------|-----------------------------------|--------|
| S103                 | Left Rear of Engine Compartment   | 32, 41 |
| S105                 | Front Facia                       | N/S    |
| S106                 | Left Rear of Engine Compartment   | 32, 41 |
| S111 (Except         | Left Rear Engine Compartment      | 34     |
| SRT)                 |                                   |        |
| S111 (SRT)           | Center Rear of Engine Compartment | 32     |
| S112                 | Right Rear of Engine              | 5, 6   |
| S115                 | Left Rear of Engine Compartment   | N/S    |
| S117                 | Top Right of Engine               | 12     |
| S118                 | Left Side Engine Compartment      | 36     |
| S119                 | Rear of Engine                    | 11     |
| S120                 | Left Front Fender                 | 32     |
| S121                 | Left Rear Engine Compartment      | 32, 41 |
| S123 (Gas)           | Left Rear Engine Compartment      | 32     |
| S123 (Diesel)        | Left Side Engine Compartment      | 32, 41 |
| S124                 | Right Rear Engine Compartment     | 40     |
| S125                 | Right Rear of Engine Compartment  | 6      |
| S128                 | Rear Engine Compartment           | 40     |
| S129                 | Rear Engine                       | 28     |
| S130                 | Top Front of Transmission         | 5, 11  |
| S131 (SRT)           | Right Top Engine                  | 12     |
| S132 (3.7L/4.7L))    | In T/O for PCM C1                 | 5      |
| S132 (5.7L)          | Left Rear of Engine Compartment   | 6      |
| S132 (SRT)           | Left Top Engine                   | 12     |
| S133                 | Left Rear of Engine               | 6, 20  |
| S134                 | Right Top Engine                  | 12     |
| S135                 | Left Top Engine                   | 12     |
| S136                 | Left Front Fender                 | 32     |
| S137                 | Left Rear of Engine Compartment   | 31     |
| S138                 | Right Rear Engine Compartment     | 40     |
| S141                 | Right Rear Engine Compartment     | 40     |
| S142 (3.7L/4.7L)     | Left Side of Engine               | 5      |
| S142 (5.7L)          | Right Side Engine                 | 11     |
| S144                 | Top Front of Transmission         | 20     |
| S145                 | Left Front Fender                 | 32     |
| S146                 | Right Rear Engine Compartment     | 40     |
| S148                 | Top Front of Transmission         | 5, 11  |
| S149                 | Left Rear of Engine               | 8      |
| S150                 | Top Center of Engine              | 5, 6   |
| S152                 | Left Rear Engine Compartment      | 32     |
| S153 (Except<br>SRT) | Right Side Engine Compartment     | 32     |