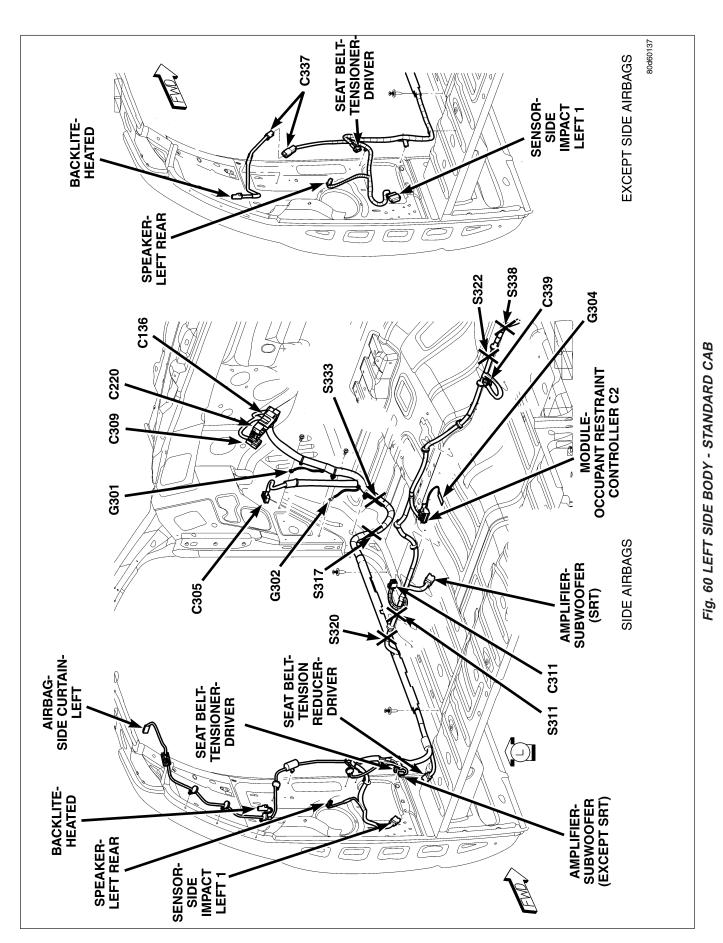

| CONNECTOR NAME/NUMBER                                    | COLOR | LOCATION                              | FIG.               |
|----------------------------------------------------------|-------|---------------------------------------|--------------------|
| Assembly-Transmission Solenoid (RE)                      | LT BR | Left Side of Transmission             | 22                 |
| Assembly-Transmission Solenoid/<br>Pressure Switch (RLE) | LT BR | Right Rear of Transmission            | 19                 |
| Assembly-Transmission Solenoid/<br>TRS (RFE)             | BK    | Left Side of Transmission             | 20                 |
| Assembly-Transmission Throttle<br>Valve                  |       | On Transmission                       | N/S                |
| Assembly-Winch B(+) Eyelet                               |       | Behind Front Bumper                   | 2                  |
| Assembly-Winch (Ground)                                  |       | Behind Front Bumper                   | 2                  |
| Backlite-Heated (Ground)                                 | BK    | Right of Rear Wingdow                 | 67                 |
| Backlite-Heated (Power)                                  | BK    | Left of Rear Window                   | 60, 65             |
| Battery-Negative (Gas)                                   | -     | Left Engine Compartment               | 36, 2              |
| Battery-Negative (Diesel Left<br>Battery)                | -     | Left Engine Compartment               | 2                  |
| Battery-Negative (Diesel Right Battery)                  | -     | Right Engine Compartment              | N/S                |
| Battery-Positive (Gas)                                   | -     | Left Engine Compartment               | 2, 36              |
| Battery-Positive (Diesel Left)                           | -     | Left Engine Compartment               | 2, 17              |
| Battery-Positive (Diesel Right)                          | -     | Right Engine Compartment              | 17                 |
| C102                                                     | GY    | Near Integrated Power Module          | 32, 36             |
| C103                                                     | BK    | Left Rear Engine Compartment          | 31, 41             |
| C108                                                     | BK    | Rear Engine                           | 20                 |
| C112 (Diesel)                                            | BK    | Left Side Engine                      | N/S                |
| C116 (Diesel)                                            | BK    | Top of Engine Near Injectors 3 and 4  | 16                 |
| C117 (Diesel)                                            | BK    | Top of Engine Near Injectors 5 and 6  | 16                 |
| C130                                                     | BK    | Rear of Engine                        | 6, 31, 40, 41      |
| C131 (GAS)                                               | BK    | Right Rear Engine Compartment         | 6, 31              |
| C132 (Diesel)                                            | DK GY | Rear Engine Compartment               | 41                 |
| C134                                                     | DK GY | Left Rear Engine Compartment          | 34, 71             |
| C135                                                     | BK    | Left Rear Engine Compartment          | 34, 71             |
| C136                                                     | NAT   | Front of Left Instrument Panel        | 33, 60, 65         |
| C137                                                     | NAT   | Left Kick Panel                       | 33                 |
| C138                                                     | BK    | Left Front Engine Compartment         | 32                 |
| C139                                                     | BK    | Rear Rear Engine Compartment          | 31                 |
| C140                                                     | DK GY | Left Rear Engine                      | 9                  |
| C200                                                     | LT GY | Under Instrument Panel                | 49                 |
| C201                                                     | LT GY | Near Left Instrument Panel<br>Speaker | 49, 55             |
| C206                                                     | BK    | Right Instrument Panel                | 49, 67             |
| C219                                                     | GY    | Left Side of Instrument Panel         | 33, 44, 49, 52     |
| C220                                                     | NAT   | Left Side of Instrument Panel         | 44, 49, 52, 60, 65 |
| C221                                                     | LT GY | Left Upper Instrument Panel           | 49, 55             |

| CONNECTOR NAME/NUMBER     | COLOR | LOCATION                                 | FIG.           |
|---------------------------|-------|------------------------------------------|----------------|
| C301                      | WT    | Right Kick Panel                         | 58, 64, 66     |
| C302                      | NAT   | Left Front Door                          | 58, 64, 66     |
| C304                      | WT    | Left Side of Instrument Panel            | 57, 65         |
| C305                      | NAT   | At Left Front Door                       | 57,65          |
| C306                      | WT    | Middle Front of Door                     | 59, 65         |
| C308                      | NAT   | Under Instrument Panel                   | 49, 64, 66     |
| C309                      | NAT   | Left Side of Instrument Panel            | 44, 49, 60, 65 |
| C311                      | DK GY | Left Rear of Frame                       | 60, 65, 68     |
| C313                      |       | At Driver Seat                           | 68             |
| C315                      | WT    | At Driver Seat                           | 68             |
| C316                      | WT    | At Passenger Seat                        | 68             |
| C319                      | LT GY | Bottom Left of Left Door                 | N/S            |
| C320                      | NAT   | Right Rear Door                          | 59, 66         |
| C323                      | GY    | Right Front Corner of Passenger<br>Seatl | 69             |
| C327                      | BK    | Right Rear Fender                        | 72, 73         |
| C328                      | BK    | Left Rear Fender                         | 72, 73         |
| C337                      | NAT   | Left B-Pillar                            | 60, 65         |
| C339                      | DK GY | Under Right Front Seat                   | 60, 66, 69     |
| C340                      | BK    | Center Headliner                         | 56             |
| Capacitor-Ignition        | BK    | Left Rear of Engine Compartment          | 6              |
| Clockspring C1            | WT    | Steering Column                          | 44, 50         |
| Clockspring C2            | YL    | Steering Column                          | 44, 50         |
| Clockspring C3            | BK    | Steering Column                          | 45             |
| Clockspring C4            | BK    | Steering Column                          | 45             |
| Cluster C1                | WT    | Rear of Instrument Cluster               | 53             |
| Cluster C3                | GY    | Rear of Instrument Cluster               | 53             |
| Cluster C4                | GY    | Rear of Instrument Cluster               | 53             |
| Clutch-A/C Compressor     | BK    | At A/C Compressor                        | 5, 8, 9,13, 16 |
| Coil-Ignition-Left (SRT)  | BK    | Top Front of Engine                      | 28             |
| Coil-Ignition-No. 1       | BK    | Left Top Side of Intake Manifold         | 8, 9           |
| Coil-Ignition-No. 2       | BK    | Right Top Side of Intake Manifold        | 5, 11          |
| Coil-Ignition-No. 3       | BK    | Left Top Side of Intake Manifold         | 8, 9           |
| Coil-Ignition-No. 4       | BK    | Right Top Side of Intake Manifold        | 5, 11          |
| Coil-Ignition-No. 5       | BK    | Left Top Side of Intake Manifold         | 7, 8, 9        |
| Coil-Ignition-No. 6       | BK    | Right Top Side of Intake Manifold        | 5, 11          |
| Coil-Ignition-No. 7       | BK    | Left Top Side of Intake Manifold         | 8, 9           |
| Coil-Ignition-No. 8       | BK    | Right Top Side of Intake Manifold        | 5, 11          |
| Coil-Ignition-Right (SRT) | BK    | Top Front of Engine                      | N/S            |
| Control-A/C-Heater C1     | BK    | Center of Instrument Panel               | 50             |
| Control-A/C-Heater C2     | BK    | Center of Instrument Panel               | 50             |
| Data Link Connector       | BK    | Left Bottom of Instrument Panel          | 52             |

| CONNECTOR NAME/NUMBER                      | COLOR | LOCATION                       | FIG.   |
|--------------------------------------------|-------|--------------------------------|--------|
| Lamp-Headlamp-Left                         | DK GN | At Headlamp                    | 32     |
| Lamp-Headlamp-Right                        | DK GN | At Headlamp                    | 3, 31  |
| Lamp-High Mounted Stop/Cargo               | WT    | Rear of Cab                    | 55, 70 |
| Lamp-License-Left                          | BK    | At Rear Bumper                 | 71, 72 |
| Lamp-License-Right                         | BK    | At Rear Bumper                 | 71, 72 |
| Lamp-Park/Turn-Left Front                  | BR    | At Lamp                        | 32     |
| Lamp-Park/Turn-Right Front                 | BR    | At Lamp                        | 3, 31  |
| Lamp-Reading-Front                         | BK    | Center of Headliner            | 55     |
| Lamp-Side Marker-Left Front                | BK    | Left Front Engine Compartment  | 32     |
| Lamp-Side Marker-Right Front               | BK    | Right Front Engine Compartment | 3, 31  |
| Lamp-Tail/Stop/Turn-Left                   | BK    | At Lamp                        | 71, 72 |
| Lamp-Tail/Stop/Turn-Right                  | BK    | At Lamp                        | 71, 72 |
| Lamp-Underhood                             | BK    | Left Hood                      | 39     |
| Lamp-Vanity-Left (SRT-10)                  | BK    | Left Headliner                 | 55     |
| Lamp-Vanity-Right (SRT-10)                 | BK    | Right Headliner                | 55     |
| Lamp Bar-Tailgate                          | BK    | At Tailgate                    | 72     |
| Latch-Door-Driver                          | BK    | Left Front Door                | 57     |
| Latch-Door-Left Rear                       | BK    | Left Rear Door                 | 59     |
| Latch-Door-Passenger                       | BK    | Right Front Door               | 58     |
| Latch-Door-Right Rear                      | BK    | Right Rear Door                | 59     |
| Media System-Monitor/DVD                   | BK    | Center Headliner               | 56     |
| Mirror-Inside Rearview C1                  | BK    | Top Center of Windshield       | 67     |
| Mirror-Inside Rearview C2                  | BK    | Top Center of Windshield       | 67     |
| Mirror-Outside Rearview-Driver             | BK    | At Mirror                      | 57     |
| Mirror-Outside Rearview-Passenger          | BK    | At Mirror                      | 58     |
| Module-Anti-Lock Brakes                    |       | Left Fender Side Shield        | 32, 34 |
| Module-Axle Disconnect                     | DK GY | Lower Left Engine Compartment  | 36     |
| Module-Brake Provision                     | BL    | Left Kick Panel                | 33     |
| Module-Electronic Overhead                 | BK    | In Overhead Console            | 55     |
| Module-Engine Control C1                   | BK    | Left Engine                    | 16, 18 |
| Module-Engine Control C2                   | BK    | Left Engine                    | 18     |
| Module-Final Drive Control                 |       | Right Front Engine Compartment | 30, 31 |
| Module-Fuel Pump                           | LT GY | At Fuel Tank                   | 71     |
| Module-Gateway                             | BK    | Right Rear Engine Compartment  | 31     |
| Module-Hands Free                          | DK GY | Right Instrument Panel         | 49     |
| Module-Occupant Restraint<br>Controller C1 |       | Left Fender Side Shield        | 54     |
| Module-Occupant Restraint<br>Controller C2 |       | Left Fender Side Shield        | 60, 65 |
| Module-Powertrain Control C1<br>(NGC)      | BK    | Right Rear Engine Compartment  | 6      |
| Module-Powertrain Control C1<br>(SRT-10)   | BK    | Right Rear Engine Compartment  | 40     |

| CONNECTOR NAME/NUMBER                                   | COLOR | LOCATION                                       | FIG.       |
|---------------------------------------------------------|-------|------------------------------------------------|------------|
| Sensor-Throttle Position (Except SRT)                   | NAT   | Throttle Body                                  | 8          |
| Sensor-Throttle Position (SRT)                          | BK    | Top of Engine                                  | 14         |
| Sensor-Transfer Case Position<br>(Manual Transfer Case) | BK    | Near T/O for Backup Lamp Switch                | 23         |
| Sensor-Transmission Range                               | BK    | Left side of Transmission                      | 19, 20     |
| Sensor-Water In Fuel (Diesel)                           | BK    | Left Side Engine                               | 18         |
| Sensor-Wheel Speed-ABS-Left<br>Front                    | BK    | Left Rear Lower Side of Engine<br>Compartment  | 39         |
| Sensor-Wheel Speed-ABS-Rear                             | BK    | Right Rear of Body                             | 72         |
| Sensor-Wheel Speed-ABS-Right<br>Front                   | BK    | Right Rear Lower Side of Engine<br>Compartment | 31         |
| Servo-Speed Control                                     | BK    | Left Front Side of Engine<br>Compartment       | 34         |
| Solenoid-Brake Transmission Shift<br>Interlock          | BK    | Near Steering Column                           | 44, 50     |
| Solenoid-Evap/Purge                                     | BK    | Left Fender Side Shield                        | 34         |
| Solenoid-Locker-Front                                   | BK    | Left Rear Engine                               | 37         |
| Solenoid-Locker-Rear                                    | BK    | At Rear Differential                           | 72         |
| Solenoid-Multiple Displacement No.<br>1                 | BK    | Top of Engine                                  | N/S        |
| Solenoid-Multiple Displacement No.<br>4                 | BK    | Top of Engine                                  | N/S        |
| Solenoid-Multiple Displacement No.<br>6                 | BK    | Top of Engine                                  | N/S        |
| Solenoid-Multiple Displacement No.<br>7                 | BK    | Top of Engine                                  | N/S        |
| Solenoid-Reverse Lock-Out (SRT)                         | WT    | Left Rear of Transmission                      | 27         |
| Solenoid-Wastegate                                      |       | Right Front Engine                             | 16         |
| Speaker-Instrument Panel-Center                         | WT    | Center of Instrument Panel                     | 49, 50     |
| Speaker-Instrument Panel-Left                           | BK    | Left Side of Instrument Panel                  | 49         |
| Speaker-Instrument Panel-Right                          | BK    | Right Side of Instrument Panel                 | 49         |
| Speaker-Left Front Door                                 | WT    | In Left Front Door                             | 57         |
| Speaker-Left Rear (Standard Cab)                        | WT    | In Lower Left B-Pillar                         | 60         |
| Speaker-Left Rear (Quad Cab)                            | WT    | In Left Rear Door                              | 59         |
| Speaker-Right Front Door                                | WT    | In Right Front Door                            | 58         |
| Speaker-Right Rear (Standard Cab)                       | WT    | In Lower Right B-Pillar                        | 64         |
| Speaker-Right Rear (Quad Cab)                           | WT    | In Right Rear Door                             | 59         |
| Speaker-Subwoofer (SRT)                                 |       | Rear Center Cab                                | 61, 64, 65 |
| Starter                                                 | NAT   | Left Engine                                    | 13, 37     |
| Starter-Eyelet                                          | -     | Left Rear of Engine                            | 13, 37     |
| Switch-Adjustable Pedals                                | BL    | Left of Instrument Panel                       | 46, 53     |
| Switch-Axle Lock                                        |       | Bottom of Center Stack                         | N/S        |

## GROUNDS

| GROUND<br>NUMBER | LOCATION                            | FIG.   |
|------------------|-------------------------------------|--------|
| G100             | Battery Ground - Left Front Engine  | 36     |
| G101             | Battery Ground - Left Front Engine  | 18     |
| G102             | Battery Ground - Left Front Chassis | 37     |
| G103             | Left Front Engine Compartment       | 37     |
| G104             | Left Front Engine Compartment       | 32     |
| G105             | Right Side Engine Compartment       | 6      |
| G106             | Left Rear Engine Compartment        | 32     |
| G107             | Engine Compartment                  | N/S    |
| G108             | Diesel Auxiliary Battery Ground     | N/S    |
| G109             | Diesel Auxiliary Battery Ground     | N/S    |
| G110 (SRT)       | Right Engine Compartment Frame Rail | 40     |
| G113             | Rear Engine                         | 28     |
| G114 (SRT)       | Left Side Engine Compartment        | N/S    |
| G114 (Diesel)    | Right Side Engine Compartment       | 16     |
| G115 (SRT)       | Rear Engine                         | N/S    |
| G120             | Left Side Engine                    | 16     |
| G121             | Left Side Engine                    | 16     |
| G201             | Right Side of Instrument Panel      | 49     |
| G202             | Center of Instrument Panel          | 49     |
| G205             | Left Instrument Panel               | 49     |
| G301             | Left Front Body                     | 60, 65 |
| G302             | Left Front Body                     | 60, 65 |
| G303             | Below Right Side of Rear Window     | 67     |
| G304             | CenterBody                          | 60, 65 |

| S222Left InstrumentS223Center Instrume |          |   |
|----------------------------------------|----------|---|
| S223 Center Instrume                   |          | ſ |
|                                        | Panel 50 |   |
| S224 Right Side of H                   | C N/S    |   |
| S226 Right Side of H                   | C 42     |   |
| S227 Center Instrume                   | Panel 50 |   |
| S229 Center Instrume                   | Panel 50 |   |
| S232 Center Instrume                   | Panel 49 |   |
| S235 Center Instrume                   | Panel 49 |   |
| S240 Left Instrument                   | nel 44   |   |
| S241 Center Instrume                   | Panel 49 |   |
| S243 Center Instrume                   | Panel 49 |   |
| S245 Left Instrument                   | nel 49   |   |
| S301 Left Headliner                    | 55       |   |
| S302 Driver Seat                       | 68       |   |
| S303 Front Center Ro                   | 67       |   |
| S305 Front Center Ro                   | 67       |   |
| S306 Left Side of Fra                  | e N/S    |   |
| S307 Rear Chassis                      | 72       |   |
| S308 Left Rear Chass                   | 71       |   |
| S309 Center Rear of                    | assis 72 |   |
| S310 Left Headliner                    | 55       |   |
| S311 Left Front of Bo                  | 60, 65   |   |
| S312 Right Door                        | 58       |   |
| S313 Left Front Door                   | 57       |   |
| S314 Left Rear Frame                   | Rail N/S |   |
| S315 Left Front Body                   | 65       |   |
| S316 At Driver Seat                    | 68       |   |
| S317 Left Front Body                   | 60       |   |
| S318 At Passenger S                    | t N/S    |   |
| S319 Left Front Door                   | 57       |   |
| S320 Center of Body                    | 60, 65   |   |
| S322 Left Front Body                   | 60, 66   |   |
| S323 Left Front Body                   | 64, 66   |   |
| S324 Left Rear Chass                   |          |   |
| S325 Left Rear Chass                   |          |   |
| S326 Left Rear Chass                   |          |   |
| S327 Left Rear Chass                   |          |   |
| S328 At Driver Seat                    | N/S      |   |
| S329 At Driver Seat                    | N/S      |   |
| S330 Center Rear of                    | assis 72 |   |
| S331 Center Rear of                    |          |   |
| S332 Left Front Door                   | 57       |   |

| SPLICE<br>NUMBER | LOCATION                                  | FIG.   |
|------------------|-------------------------------------------|--------|
| S333             | Left Front Body                           | 60, 65 |
| S335             | Between Front Seats on Heated Seat Jumper | N/S    |
| S336             | Passenger Seat                            | 69     |
| S337             | Passenger Seat                            | N/S    |
| S338             | Under Passenger Seat                      | 60     |
| S340             | Left Rear Fender                          | 73     |
| S341             | Right Rear Fender                         | 73     |
| S342             | Left Rear Fender                          | 73     |
| S343             | Right Rear Fender                         | 73     |
| S344             | Center Headliner                          | 55     |
| S348             | Left Headliner                            | 55     |
| S349             | Left Headliner                            | 55     |
| S350             | Left Headliner                            | 55     |
| S351             | Driver Seat                               | 72     |
| S361             | Driver Seat                               | 68     |
| S362             | Driver Seat                               | 68     |