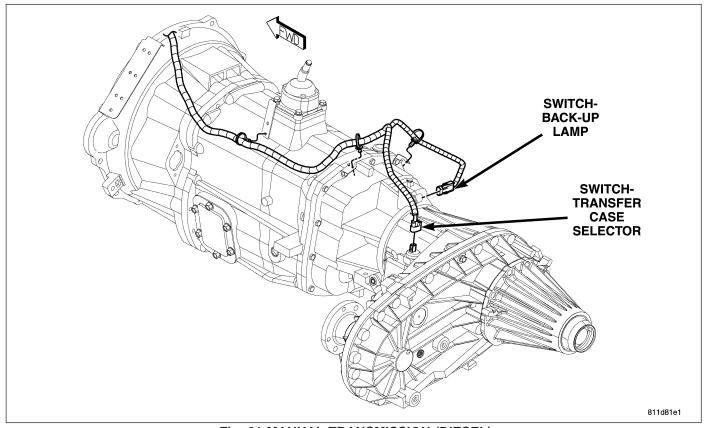

| CONNECTOR NAME/NUMBER                   | COLOR | LOCATION                       | FIG.               |
|-----------------------------------------|-------|--------------------------------|--------------------|
| Switch-Back Up Lamp (Except SRT)        | BK    | Left Rear of Transmission      | 21, 23, 25, 26     |
| Switch-Back Up Lamp (SRT)               |       | Right Side of Transmission     | 27                 |
| Switch-Clutch Interlock                 | GN    | At Clutch Pedal                | 33                 |
| Switch-Disconnecting Stabilizer Bar     |       | Bottom of Center Stack         | N/S                |
| Switch-Door Lock-Passenger              | NAT   | In Right Front Door            | 58                 |
| Switch-Headlamp                         | BK    | Left Side of Instrument Panel  | 46, 53             |
| Switch-Heated Seat-Driver               | DK GY | Center of Instrument Panel     | 47, 50             |
| Switch-Heated Seat-Passenger            | GN    | Center of Instrument Panel     | 47, 50             |
| Switch-Horn                             | WT    | In Steering Wheel              | N/S                |
| Switch-Ignition                         | BK    | Steering Column                | 44, 50             |
| Switch-Multifunction                    | BK    | On Steering Column             | 44, 50             |
| Switch-Oil Pressure (Except SRT)        | BK    | Lower Left Side of Engine      | 8, 11, 16          |
| Switch-Parking Brake                    | GY    | At Park Brake                  | 33                 |
| Switch-Passenger Airbag On/Off          | BK    | Right Side of Instrument Panel | 47, 50             |
| Switch-Power Sliding Backlite           |       | Center Stack                   | 47, 50             |
| Switch-Power Steering Pressure          | BK    | Near Power Steering Pump       | 9                  |
| Switch-Power Window-Left Rear           | BL    | In Door                        | 59                 |
| Switch-Power Window-Passenger           | BL    | Passenger Door                 | 58                 |
| Switch-Power Window-Right Rear          | BL    | In Door                        | 59                 |
| Switch-PTO                              |       | Near G107                      | N/S                |
| Switch-Push-Button Starter              | NAT   | Center Instrument Panel        | 48                 |
| Switch-Remote Radio-Left                | BK    | At Steering Wheel              | 45                 |
| Switch-Remote Radio-Right               | BK    | At Steering Wheel              | 45                 |
| Switch-Seat-Driver                      | BK    | At Driver Seat                 | N/S                |
| Switch-Seat-Passenger                   | BK    | At Passenger Seat              | N/S                |
| Switch-Seat Belt-Driver                 | DK GY | Left B-Pillar                  | 68                 |
| Switch-Speed Control-Left               | BK    | At Steering Wheel              | N/S                |
| Switch-Speed Control-Right              | BK    | At Steering Wheel              | N/S                |
| Switch-Stop Lamp                        | BK    | Top of Brake Pedal Arm         | 43                 |
| Switch-Sunroof                          | BK    | Front Center of Headliner      | 55                 |
| Switch-Tow/Haul Overdrive               | NAT   | Center of Instrument Panel     | 50                 |
| Switch-Transfer Case Selector           | BK    | Center of Instrument Panel     | 20, 21, 25, 47, 50 |
| Switch-Washer Fluid Level               | LT GY | At Reservoir                   | 31                 |
| Switch-Winch                            |       | Behind Front Bumper            | 1                  |
| Switch-Window/Door Lock-Driver<br>C1    | BL    | In Left Front Door             | 57                 |
| Switch-Window/Door Lock-Driver<br>C2    | BL    | In Left Front Door             | 57                 |
| Throttle Body                           | BK    | Top of Engine                  | 10, 11             |
| Transducer-A/C Pressure<br>(Diesel/SRT) | ВК    | Left Side of A/C Compressor    | 16                 |
| Transducer-A/C Pressure (NGC)           | GY    | Left Side of A/C Compressor    | 8, 9               |
| Wiring-Trailer Tow 4-Way                |       | Left Rear Chassis              | 71, 72             |