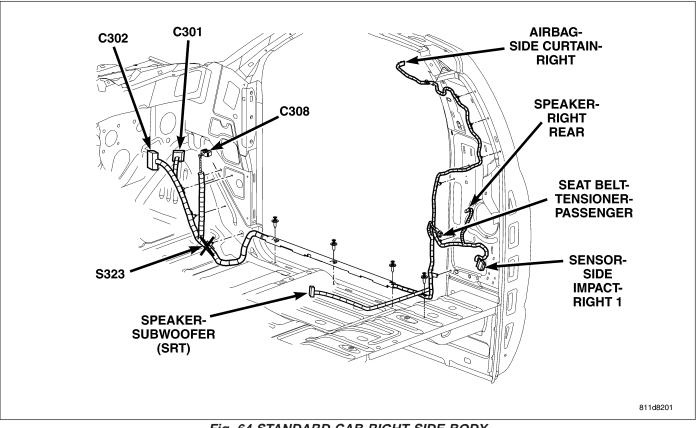

| CONNECTOR NAME/NUMBER     | COLOR | LOCATION                                 | FIG.           |
|---------------------------|-------|------------------------------------------|----------------|
| C301                      | WT    | Right Kick Panel                         | 58, 64, 66     |
| C302                      | NAT   | Left Front Door                          | 58, 64, 66     |
| C304                      | WT    | Left Side of Instrument Panel            | 57, 65         |
| C305                      | NAT   | At Left Front Door                       | 57,65          |
| C306                      | WT    | Middle Front of Door                     | 59, 65         |
| C308                      | NAT   | Under Instrument Panel                   | 49, 64, 66     |
| C309                      | NAT   | Left Side of Instrument Panel            | 44, 49, 60, 65 |
| C311                      | DK GY | Left Rear of Frame                       | 60, 65, 68     |
| C313                      |       | At Driver Seat                           | 68             |
| C315                      | WT    | At Driver Seat                           | 68             |
| C316                      | WT    | At Passenger Seat                        | 68             |
| C319                      | LT GY | Bottom Left of Left Door                 | N/S            |
| C320                      | NAT   | Right Rear Door                          | 59, 66         |
| C323                      | GY    | Right Front Corner of Passenger<br>Seatl | 69             |
| C327                      | BK    | Right Rear Fender                        | 72, 73         |
| C328                      | BK    | Left Rear Fender                         | 72, 73         |
| C337                      | NAT   | Left B-Pillar                            | 60, 65         |
| C339                      | DK GY | Under Right Front Seat                   | 60, 66, 69     |
| C340                      | BK    | Center Headliner                         | 56             |
| Capacitor-Ignition        | BK    | Left Rear of Engine Compartment          | 6              |
| Clockspring C1            | WT    | Steering Column                          | 44, 50         |
| Clockspring C2            | YL    | Steering Column                          | 44, 50         |
| Clockspring C3            | BK    | Steering Column                          | 45             |
| Clockspring C4            | BK    | Steering Column                          | 45             |
| Cluster C1                | WT    | Rear of Instrument Cluster               | 53             |
| Cluster C3                | GY    | Rear of Instrument Cluster               | 53             |
| Cluster C4                | GY    | Rear of Instrument Cluster               | 53             |
| Clutch-A/C Compressor     | BK    | At A/C Compressor                        | 5, 8, 9,13, 16 |
| Coil-Ignition-Left (SRT)  | BK    | Top Front of Engine                      | 28             |
| Coil-Ignition-No. 1       | BK    | Left Top Side of Intake Manifold         | 8, 9           |
| Coil-Ignition-No. 2       | BK    | Right Top Side of Intake Manifold        | 5, 11          |
| Coil-Ignition-No. 3       | BK    | Left Top Side of Intake Manifold         | 8, 9           |
| Coil-Ignition-No. 4       | BK    | Right Top Side of Intake Manifold        | 5, 11          |
| Coil-Ignition-No. 5       | BK    | Left Top Side of Intake Manifold         | 7, 8, 9        |
| Coil-Ignition-No. 6       | BK    | Right Top Side of Intake Manifold        | 5, 11          |
| Coil-Ignition-No. 7       | BK    | Left Top Side of Intake Manifold         | 8, 9           |
| Coil-Ignition-No. 8       | BK    | Right Top Side of Intake Manifold        | 5, 11          |
| Coil-Ignition-Right (SRT) | BK    | Top Front of Engine                      | N/S            |
| Control-A/C-Heater C1     | BK    | Center of Instrument Panel               | 50             |
| Control-A/C-Heater C2     | BK    | Center of Instrument Panel               | 50             |
| Data Link Connector       | BK    | Left Bottom of Instrument Panel          | 52             |

| CONNECTOR NAME/NUMBER                            | COLOR | LOCATION                           | FIG.         |
|--------------------------------------------------|-------|------------------------------------|--------------|
| Sensor-Input Speed                               | BK    | At Transmission                    | 19, 22       |
| Sensor-Intake Air Temperature<br>(Except SRT)    | DK GY | On Intake Manifold                 | 7, 9, 11     |
| Sensor-Intake Air Temperature<br>(SRT)           | BK    | On Intake Manifold                 | 14           |
| Sensor-Knock                                     | BK    | Left Rear of Engine                | 7            |
| Sensor-Knock No. 1 (5.7L)                        | BK    | Left Rear of Engine                | 9            |
| Sensor-Knock No. 2 (5.7L)                        | BK    | Right Rear of Engine               | 11           |
| Sensor-Knock No. 1 (SRT)                         | BK    | Right Side Engine                  | 12           |
| Sensor-Knock No. 2 (SRT)                         | BK    | Left Rear Engine                   | 12           |
| Sensor-Line Pressure                             | BK    | Right Rear of Transmission         | 24           |
| Sensor-MAP                                       | GY    | Left Front of Intake Manifold      | 8, 9, 11, 12 |
| Sensor-Output Speed                              | BK    | Left Side of Transmission          | 19, 20, 22   |
| Sensor-Oxygen-Left Front (3.7L)                  | BK    | Left Front of Side of Transmission | 19, 23       |
| Sensor-Oxygen-Left Front (4.7L)                  | BK    | Left Front of Side of Transmission | 22, 23       |
| Sensor-Oxygen-Left Front<br>(5.7L/Diesel)        | BK    | Left Front of Side of Transmission | 22, 25, 26   |
| Sensor-Oxygen-Left Front (SRT)                   | BK    | Left Front of Side of Transmission | 27, 28       |
| Sensor-Oxygen-Left Rear (3.7L)                   | BK    | Left Front of Side of Transmission | 19, 23       |
| Sensor-Oxygen-Left Rear (4.7L)                   | BK    | Left Front of Side of Transmission | 22, 23       |
| Sensor-Oxygen-Left Rear<br>(5.7L/Diesel)         | BK    | Left Front of Side of Transmission | 22, 25       |
| Sensor-Oxygen-Left Rear (SRT)                    | BK    | Left Front of Side of Transmission | 27, 28       |
| Sensor-Oxygen-Right Front (3.7L)                 | BK    | Left Front of Side of Transmission | 19, 23       |
| Sensor-Oxygen-Right Front (4.7L)                 | BK    | Left Front of Side of Transmission | 23           |
| Sensor-Oxygen-Right Front<br>(5.7L/Diesel)       | BK    | Left Front of Side of Transmission | 24           |
| Sensor-Oxygen-Right Front (SRT)                  | BK    | Left Front of Side of Transmission | 28           |
| Sensor-Oxygen-Right Rear (3.7L)                  | BK    | Left Front of Side of Transmission | 19, 23       |
| Sensor-Oxygen-Right Rear (4.7L)                  | BK    | Left Front of Side of Transmission | 23           |
| Sensor-Oxygen-Right Rear<br>(5.7L/Diesel)        | BK    | Left Front of Side of Transmission | 24, 25, 26   |
| Sensor-Oxygen-Right Rear (SRT)                   | BK    | Left Front of Side of Transmission | 27, 28       |
| Sensor-Prop Shaft Speed-Front<br>(Full Time ETC) |       | Top of Transfer Case               | 22           |
| Sensor-Prop Shaft Speed-Rear<br>(Full Time ETC)  |       | Top of Transfer Case               | 22           |
| Sensor-Seat Track Position-Driver                | GY    | Right Rear Bottom of Driver Seat   | 68           |
| Sensor-Side Impact-Left 1                        | YL    | Left B-Pillar                      | 60, 65       |
| Sensor-Side Impact-Right 1                       | YL    | Right B-Pillar                     | 64, 66       |
| Sensor-Temperature/Pressure-<br>Intake           | ВК    | Right Side Engine                  | 4, 16        |
| Sensor-Temperature/Pressure MAP (Diesel)         | BK    | Left rear Engine                   | N/S          |

| CONNECTOR NAME/NUMBER                                   | COLOR | LOCATION                                       | FIG.       |
|---------------------------------------------------------|-------|------------------------------------------------|------------|
| Sensor-Throttle Position (Except SRT)                   | NAT   | Throttle Body                                  | 8          |
| Sensor-Throttle Position (SRT)                          | BK    | Top of Engine                                  | 14         |
| Sensor-Transfer Case Position<br>(Manual Transfer Case) | BK    | Near T/O for Backup Lamp Switch                | 23         |
| Sensor-Transmission Range                               | BK    | Left side of Transmission                      | 19, 20     |
| Sensor-Water In Fuel (Diesel)                           | BK    | Left Side Engine                               | 18         |
| Sensor-Wheel Speed-ABS-Left<br>Front                    | BK    | Left Rear Lower Side of Engine<br>Compartment  | 39         |
| Sensor-Wheel Speed-ABS-Rear                             | BK    | Right Rear of Body                             | 72         |
| Sensor-Wheel Speed-ABS-Right<br>Front                   | BK    | Right Rear Lower Side of Engine<br>Compartment | 31         |
| Servo-Speed Control                                     | BK    | Left Front Side of Engine<br>Compartment       | 34         |
| Solenoid-Brake Transmission Shift<br>Interlock          | BK    | Near Steering Column                           | 44, 50     |
| Solenoid-Evap/Purge                                     | BK    | Left Fender Side Shield                        | 34         |
| Solenoid-Locker-Front                                   | BK    | Left Rear Engine                               | 37         |
| Solenoid-Locker-Rear                                    | BK    | At Rear Differential                           | 72         |
| Solenoid-Multiple Displacement No.<br>1                 | BK    | Top of Engine                                  | N/S        |
| Solenoid-Multiple Displacement No.<br>4                 | BK    | Top of Engine                                  | N/S        |
| Solenoid-Multiple Displacement No.<br>6                 | BK    | Top of Engine                                  | N/S        |
| Solenoid-Multiple Displacement No.<br>7                 | BK    | Top of Engine                                  | N/S        |
| Solenoid-Reverse Lock-Out (SRT)                         | WT    | Left Rear of Transmission                      | 27         |
| Solenoid-Wastegate                                      |       | Right Front Engine                             | 16         |
| Speaker-Instrument Panel-Center                         | WT    | Center of Instrument Panel                     | 49, 50     |
| Speaker-Instrument Panel-Left                           | BK    | Left Side of Instrument Panel                  | 49         |
| Speaker-Instrument Panel-Right                          | BK    | Right Side of Instrument Panel                 | 49         |
| Speaker-Left Front Door                                 | WT    | In Left Front Door                             | 57         |
| Speaker-Left Rear (Standard Cab)                        | WT    | In Lower Left B-Pillar                         | 60         |
| Speaker-Left Rear (Quad Cab)                            | WT    | In Left Rear Door                              | 59         |
| Speaker-Right Front Door                                | WT    | In Right Front Door                            | 58         |
| Speaker-Right Rear (Standard Cab)                       | WT    | In Lower Right B-Pillar                        | 64         |
| Speaker-Right Rear (Quad Cab)                           | WT    | In Right Rear Door                             | 59         |
| Speaker-Subwoofer (SRT)                                 |       | Rear Center Cab                                | 61, 64, 65 |
| Starter                                                 | NAT   | Left Engine                                    | 13, 37     |
| Starter-Eyelet                                          | -     | Left Rear of Engine                            | 13, 37     |
| Switch-Adjustable Pedals                                | BL    | Left of Instrument Panel                       | 46, 53     |
| Switch-Axle Lock                                        |       | Bottom of Center Stack                         | N/S        |

| SPLICE<br>NUMBER | LOCATION                                  | FIG.   |
|------------------|-------------------------------------------|--------|
| S333             | Left Front Body                           | 60, 65 |
| S335             | Between Front Seats on Heated Seat Jumper | N/S    |
| S336             | Passenger Seat                            | 69     |
| S337             | Passenger Seat                            | N/S    |
| S338             | Under Passenger Seat                      | 60     |
| S340             | Left Rear Fender                          | 73     |
| S341             | Right Rear Fender                         | 73     |
| S342             | Left Rear Fender                          | 73     |
| S343             | Right Rear Fender                         | 73     |
| S344             | Center Headliner                          | 55     |
| S348             | Left Headliner                            | 55     |
| S349             | Left Headliner                            | 55     |
| S350             | Left Headliner                            | 55     |
| S351             | Driver Seat                               | 72     |
| S361             | Driver Seat                               | 68     |
| S362             | Driver Seat                               | 68     |