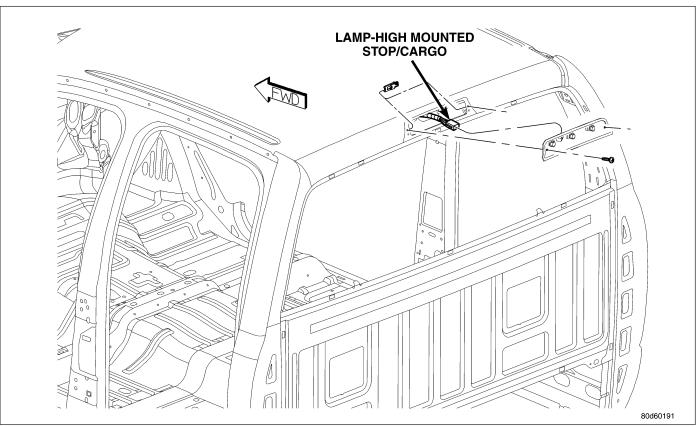

Fig. 72 REAR CHASSIS

Fig. 73 LEFT REAR FENDER (RIGHT SIDE SIMILAR)

Fig. 74 REAR BUMPER