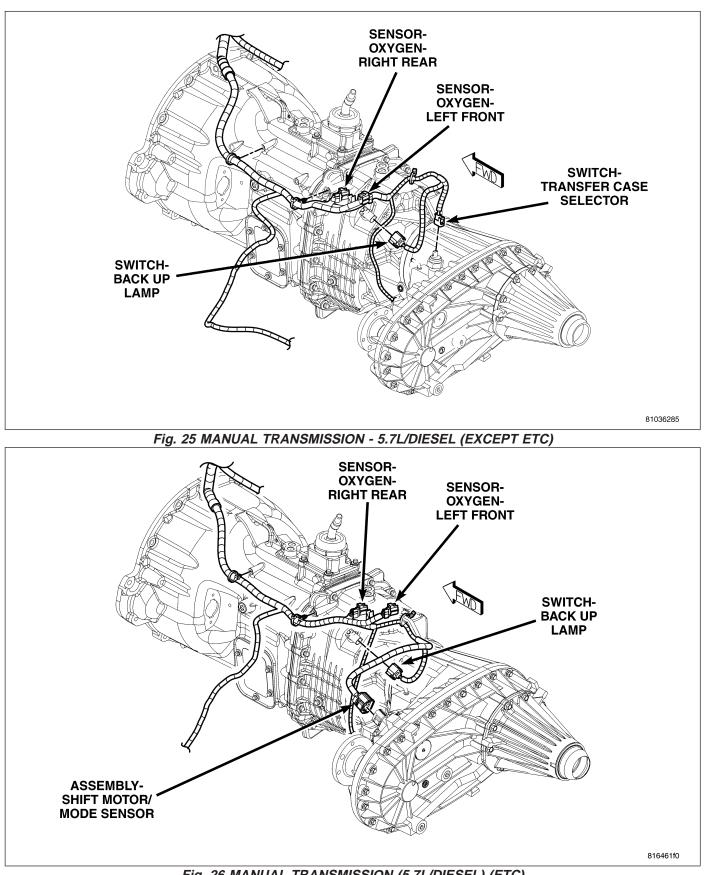

#### **CONNECTORS**

| CONNECTOR NAME/NUMBER                                     | COLOR | LOCATION                         | FIG.       |
|-----------------------------------------------------------|-------|----------------------------------|------------|
| Actuator-Blend Door-Driver                                | GY    | On HVAC Unit                     | 42         |
| Actuator-Blend Door-Passenger<br>(Dual Zone)              | GY    | On HVAC Unit                     | 42         |
| Actuator-Fuel Control (Diesel)                            |       | Left Rear Engine                 | N/S        |
| Actuator-Mode Door 1 (Panel to Floor)                     | GY    | On HVAC Unit                     | 42         |
| Actuator-Mode Door 2 (Defrost to Floor)                   | GY    | On HVAC Unit                     | 42         |
| Actuator-Recirculation Door                               | GY    | On HVAC Unit                     | N/S        |
| Airbag-Driver Squib 1                                     | BK    | On Steering Wheel                | 45         |
| Airbag-Driver Squib 2                                     | BR    | On Steering Wheel                | 45         |
| Airbag-Passenger Squib                                    | YL    | Right Front of Instrument Panel  | 49         |
| Airbag-Side Curtain-Left                                  | YL    | Top Left B-Pillar                | 60, 65     |
| Airbag-Side Curtain-Right                                 | YL    | Top Right B-Pillar               | 64, 66     |
| Amplifier-Radio C1                                        | WT    | Top Center of Instrument Panel   | 49         |
| Amplifier-Radio C2                                        | WT    | Top Center of Instrument Panel   | 49         |
| Amplifier-Subwoofer (SRT)                                 | WT    | Center Body                      | 60, 61, 65 |
| Antenna-Radio                                             | -     | At Antenna Base                  | 51         |
| Antenna-Satellite                                         |       | Center Rear Roof                 | 63         |
| Antenna Cable-Radio                                       | -     | Right Kick Panel                 | 51         |
| Antenna Cable-Satellite                                   |       | Behind Passenger Seat            | 62, 63     |
| Assembly-EGR Valve                                        | BK    | Right Front Engine               | 11         |
| Assembly-Line Pressure Sensor/<br>Variable Force Solenoid | BK    | Left Side Transmission           | 19         |
| Assembly-Natural Vacuum Leak<br>Detection (NGC)           | BK    | Rear of Transmission             | 24         |
| Assembly-Shift Motor/Mode Sensor                          | DK GY | Left Front Side of Transfer Case | 22, 26     |

| CONNECTOR NAME/NUMBER                      | COLOR | LOCATION                       | FIG.   |
|--------------------------------------------|-------|--------------------------------|--------|
| Lamp-Headlamp-Left                         | DK GN | At Headlamp                    | 32     |
| Lamp-Headlamp-Right                        | DK GN | At Headlamp                    | 3, 31  |
| Lamp-High Mounted Stop/Cargo               | WT    | Rear of Cab                    | 55, 70 |
| Lamp-License-Left                          | BK    | At Rear Bumper                 | 71, 72 |
| Lamp-License-Right                         | BK    | At Rear Bumper                 | 71, 72 |
| Lamp-Park/Turn-Left Front                  | BR    | At Lamp                        | 32     |
| Lamp-Park/Turn-Right Front                 | BR    | At Lamp                        | 3, 31  |
| Lamp-Reading-Front                         | BK    | Center of Headliner            | 55     |
| Lamp-Side Marker-Left Front                | BK    | Left Front Engine Compartment  | 32     |
| Lamp-Side Marker-Right Front               | BK    | Right Front Engine Compartment | 3, 31  |
| Lamp-Tail/Stop/Turn-Left                   | BK    | At Lamp                        | 71, 72 |
| Lamp-Tail/Stop/Turn-Right                  | BK    | At Lamp                        | 71, 72 |
| Lamp-Underhood                             | BK    | Left Hood                      | 39     |
| Lamp-Vanity-Left (SRT-10)                  | BK    | Left Headliner                 | 55     |
| Lamp-Vanity-Right (SRT-10)                 | BK    | Right Headliner                | 55     |
| Lamp Bar-Tailgate                          | BK    | At Tailgate                    | 72     |
| Latch-Door-Driver                          | BK    | Left Front Door                | 57     |
| Latch-Door-Left Rear                       | BK    | Left Rear Door                 | 59     |
| Latch-Door-Passenger                       | BK    | Right Front Door               | 58     |
| Latch-Door-Right Rear                      | BK    | Right Rear Door                | 59     |
| Media System-Monitor/DVD                   | BK    | Center Headliner               | 56     |
| Mirror-Inside Rearview C1                  | BK    | Top Center of Windshield       | 67     |
| Mirror-Inside Rearview C2                  | BK    | Top Center of Windshield       | 67     |
| Mirror-Outside Rearview-Driver             | BK    | At Mirror                      | 57     |
| Mirror-Outside Rearview-Passenger          | BK    | At Mirror                      | 58     |
| Module-Anti-Lock Brakes                    |       | Left Fender Side Shield        | 32, 34 |
| Module-Axle Disconnect                     | DK GY | Lower Left Engine Compartment  | 36     |
| Module-Brake Provision                     | BL    | Left Kick Panel                | 33     |
| Module-Electronic Overhead                 | BK    | In Overhead Console            | 55     |
| Module-Engine Control C1                   | BK    | Left Engine                    | 16, 18 |
| Module-Engine Control C2                   | BK    | Left Engine                    | 18     |
| Module-Final Drive Control                 |       | Right Front Engine Compartment | 30, 31 |
| Module-Fuel Pump                           | LT GY | At Fuel Tank                   | 71     |
| Module-Gateway                             | BK    | Right Rear Engine Compartment  | 31     |
| Module-Hands Free                          | DK GY | Right Instrument Panel         | 49     |
| Module-Occupant Restraint<br>Controller C1 |       | Left Fender Side Shield        | 54     |
| Module-Occupant Restraint<br>Controller C2 |       | Left Fender Side Shield        | 60, 65 |
| Module-Powertrain Control C1<br>(NGC)      | BK    | Right Rear Engine Compartment  | 6      |
| Module-Powertrain Control C1<br>(SRT-10)   | BK    | Right Rear Engine Compartment  | 40     |

| CONNECTOR NAME/NUMBER                            | COLOR | LOCATION                           | FIG.         |
|--------------------------------------------------|-------|------------------------------------|--------------|
| Sensor-Input Speed                               | BK    | At Transmission                    | 19, 22       |
| Sensor-Intake Air Temperature<br>(Except SRT)    | DK GY | On Intake Manifold                 | 7, 9, 11     |
| Sensor-Intake Air Temperature<br>(SRT)           | BK    | On Intake Manifold                 | 14           |
| Sensor-Knock                                     | BK    | Left Rear of Engine                | 7            |
| Sensor-Knock No. 1 (5.7L)                        | BK    | Left Rear of Engine                | 9            |
| Sensor-Knock No. 2 (5.7L)                        | BK    | Right Rear of Engine               | 11           |
| Sensor-Knock No. 1 (SRT)                         | BK    | Right Side Engine                  | 12           |
| Sensor-Knock No. 2 (SRT)                         | BK    | Left Rear Engine                   | 12           |
| Sensor-Line Pressure                             | BK    | Right Rear of Transmission         | 24           |
| Sensor-MAP                                       | GY    | Left Front of Intake Manifold      | 8, 9, 11, 12 |
| Sensor-Output Speed                              | BK    | Left Side of Transmission          | 19, 20, 22   |
| Sensor-Oxygen-Left Front (3.7L)                  | BK    | Left Front of Side of Transmission | 19, 23       |
| Sensor-Oxygen-Left Front (4.7L)                  | BK    | Left Front of Side of Transmission | 22, 23       |
| Sensor-Oxygen-Left Front<br>(5.7L/Diesel)        | BK    | Left Front of Side of Transmission | 22, 25, 26   |
| Sensor-Oxygen-Left Front (SRT)                   | BK    | Left Front of Side of Transmission | 27, 28       |
| Sensor-Oxygen-Left Rear (3.7L)                   | BK    | Left Front of Side of Transmission | 19, 23       |
| Sensor-Oxygen-Left Rear (4.7L)                   | BK    | Left Front of Side of Transmission | 22, 23       |
| Sensor-Oxygen-Left Rear<br>(5.7L/Diesel)         | BK    | Left Front of Side of Transmission | 22, 25       |
| Sensor-Oxygen-Left Rear (SRT)                    | BK    | Left Front of Side of Transmission | 27, 28       |
| Sensor-Oxygen-Right Front (3.7L)                 | BK    | Left Front of Side of Transmission | 19, 23       |
| Sensor-Oxygen-Right Front (4.7L)                 | BK    | Left Front of Side of Transmission | 23           |
| Sensor-Oxygen-Right Front<br>(5.7L/Diesel)       | BK    | Left Front of Side of Transmission | 24           |
| Sensor-Oxygen-Right Front (SRT)                  | BK    | Left Front of Side of Transmission | 28           |
| Sensor-Oxygen-Right Rear (3.7L)                  | BK    | Left Front of Side of Transmission | 19, 23       |
| Sensor-Oxygen-Right Rear (4.7L)                  | BK    | Left Front of Side of Transmission | 23           |
| Sensor-Oxygen-Right Rear<br>(5.7L/Diesel)        | BK    | Left Front of Side of Transmission | 24, 25, 26   |
| Sensor-Oxygen-Right Rear (SRT)                   | BK    | Left Front of Side of Transmission | 27, 28       |
| Sensor-Prop Shaft Speed-Front<br>(Full Time ETC) |       | Top of Transfer Case               | 22           |
| Sensor-Prop Shaft Speed-Rear<br>(Full Time ETC)  |       | Top of Transfer Case               | 22           |
| Sensor-Seat Track Position-Driver                | GY    | Right Rear Bottom of Driver Seat   | 68           |
| Sensor-Side Impact-Left 1                        | YL    | Left B-Pillar                      | 60, 65       |
| Sensor-Side Impact-Right 1                       | YL    | Right B-Pillar                     | 64, 66       |
| Sensor-Temperature/Pressure-<br>Intake           | ВК    | Right Side Engine                  | 4, 16        |
| Sensor-Temperature/Pressure MAP (Diesel)         | BK    | Left rear Engine                   | N/S          |

| CONNECTOR NAME/NUMBER                                   | COLOR | LOCATION                                       | FIG.       |
|---------------------------------------------------------|-------|------------------------------------------------|------------|
| Sensor-Throttle Position (Except SRT)                   | NAT   | Throttle Body                                  | 8          |
| Sensor-Throttle Position (SRT)                          | BK    | Top of Engine                                  | 14         |
| Sensor-Transfer Case Position<br>(Manual Transfer Case) | BK    | Near T/O for Backup Lamp Switch                | 23         |
| Sensor-Transmission Range                               | BK    | Left side of Transmission                      | 19, 20     |
| Sensor-Water In Fuel (Diesel)                           | BK    | Left Side Engine                               | 18         |
| Sensor-Wheel Speed-ABS-Left<br>Front                    | BK    | Left Rear Lower Side of Engine<br>Compartment  | 39         |
| Sensor-Wheel Speed-ABS-Rear                             | BK    | Right Rear of Body                             | 72         |
| Sensor-Wheel Speed-ABS-Right<br>Front                   | BK    | Right Rear Lower Side of Engine<br>Compartment | 31         |
| Servo-Speed Control                                     | BK    | Left Front Side of Engine<br>Compartment       | 34         |
| Solenoid-Brake Transmission Shift<br>Interlock          | BK    | Near Steering Column                           | 44, 50     |
| Solenoid-Evap/Purge                                     | BK    | Left Fender Side Shield                        | 34         |
| Solenoid-Locker-Front                                   | BK    | Left Rear Engine                               | 37         |
| Solenoid-Locker-Rear                                    | BK    | At Rear Differential                           | 72         |
| Solenoid-Multiple Displacement No.<br>1                 | BK    | Top of Engine                                  | N/S        |
| Solenoid-Multiple Displacement No.<br>4                 | BK    | Top of Engine                                  | N/S        |
| Solenoid-Multiple Displacement No.<br>6                 | BK    | Top of Engine                                  | N/S        |
| Solenoid-Multiple Displacement No.<br>7                 | BK    | Top of Engine                                  | N/S        |
| Solenoid-Reverse Lock-Out (SRT)                         | WT    | Left Rear of Transmission                      | 27         |
| Solenoid-Wastegate                                      |       | Right Front Engine                             | 16         |
| Speaker-Instrument Panel-Center                         | WT    | Center of Instrument Panel                     | 49, 50     |
| Speaker-Instrument Panel-Left                           | BK    | Left Side of Instrument Panel                  | 49         |
| Speaker-Instrument Panel-Right                          | BK    | Right Side of Instrument Panel                 | 49         |
| Speaker-Left Front Door                                 | WT    | In Left Front Door                             | 57         |
| Speaker-Left Rear (Standard Cab)                        | WT    | In Lower Left B-Pillar                         | 60         |
| Speaker-Left Rear (Quad Cab)                            | WT    | In Left Rear Door                              | 59         |
| Speaker-Right Front Door                                | WT    | In Right Front Door                            | 58         |
| Speaker-Right Rear (Standard Cab)                       | WT    | In Lower Right B-Pillar                        | 64         |
| Speaker-Right Rear (Quad Cab)                           | WT    | In Right Rear Door                             | 59         |
| Speaker-Subwoofer (SRT)                                 |       | Rear Center Cab                                | 61, 64, 65 |
| Starter                                                 | NAT   | Left Engine                                    | 13, 37     |
| Starter-Eyelet                                          | -     | Left Rear of Engine                            | 13, 37     |
| Switch-Adjustable Pedals                                | BL    | Left of Instrument Panel                       | 46, 53     |
| Switch-Axle Lock                                        |       | Bottom of Center Stack                         | N/S        |

| CONNECTOR NAME/NUMBER                   | COLOR | LOCATION                       | FIG.               |
|-----------------------------------------|-------|--------------------------------|--------------------|
| Switch-Back Up Lamp (Except SRT)        | BK    | Left Rear of Transmission      | 21, 23, 25, 26     |
| Switch-Back Up Lamp (SRT)               |       | Right Side of Transmission     | 27                 |
| Switch-Clutch Interlock                 | GN    | At Clutch Pedal                | 33                 |
| Switch-Disconnecting Stabilizer Bar     |       | Bottom of Center Stack         | N/S                |
| Switch-Door Lock-Passenger              | NAT   | In Right Front Door            | 58                 |
| Switch-Headlamp                         | BK    | Left Side of Instrument Panel  | 46, 53             |
| Switch-Heated Seat-Driver               | DK GY | Center of Instrument Panel     | 47, 50             |
| Switch-Heated Seat-Passenger            | GN    | Center of Instrument Panel     | 47, 50             |
| Switch-Horn                             | WT    | In Steering Wheel              | N/S                |
| Switch-Ignition                         | BK    | Steering Column                | 44, 50             |
| Switch-Multifunction                    | BK    | On Steering Column             | 44, 50             |
| Switch-Oil Pressure (Except SRT)        | BK    | Lower Left Side of Engine      | 8, 11, 16          |
| Switch-Parking Brake                    | GY    | At Park Brake                  | 33                 |
| Switch-Passenger Airbag On/Off          | BK    | Right Side of Instrument Panel | 47, 50             |
| Switch-Power Sliding Backlite           |       | Center Stack                   | 47, 50             |
| Switch-Power Steering Pressure          | BK    | Near Power Steering Pump       | 9                  |
| Switch-Power Window-Left Rear           | BL    | In Door                        | 59                 |
| Switch-Power Window-Passenger           | BL    | Passenger Door                 | 58                 |
| Switch-Power Window-Right Rear          | BL    | In Door                        | 59                 |
| Switch-PTO                              |       | Near G107                      | N/S                |
| Switch-Push-Button Starter              | NAT   | Center Instrument Panel        | 48                 |
| Switch-Remote Radio-Left                | BK    | At Steering Wheel              | 45                 |
| Switch-Remote Radio-Right               | BK    | At Steering Wheel              | 45                 |
| Switch-Seat-Driver                      | BK    | At Driver Seat                 | N/S                |
| Switch-Seat-Passenger                   | BK    | At Passenger Seat              | N/S                |
| Switch-Seat Belt-Driver                 | DK GY | Left B-Pillar                  | 68                 |
| Switch-Speed Control-Left               | BK    | At Steering Wheel              | N/S                |
| Switch-Speed Control-Right              | BK    | At Steering Wheel              | N/S                |
| Switch-Stop Lamp                        | BK    | Top of Brake Pedal Arm         | 43                 |
| Switch-Sunroof                          | BK    | Front Center of Headliner      | 55                 |
| Switch-Tow/Haul Overdrive               | NAT   | Center of Instrument Panel     | 50                 |
| Switch-Transfer Case Selector           | BK    | Center of Instrument Panel     | 20, 21, 25, 47, 50 |
| Switch-Washer Fluid Level               | LT GY | At Reservoir                   | 31                 |
| Switch-Winch                            |       | Behind Front Bumper            | 1                  |
| Switch-Window/Door Lock-Driver<br>C1    | BL    | In Left Front Door             | 57                 |
| Switch-Window/Door Lock-Driver<br>C2    | BL    | In Left Front Door             | 57                 |
| Throttle Body                           | BK    | Top of Engine                  | 10, 11             |
| Transducer-A/C Pressure<br>(Diesel/SRT) | ВК    | Left Side of A/C Compressor    | 16                 |
| Transducer-A/C Pressure (NGC)           | GY    | Left Side of A/C Compressor    | 8, 9               |
| Wiring-Trailer Tow 4-Way                |       | Left Rear Chassis              | 71, 72             |