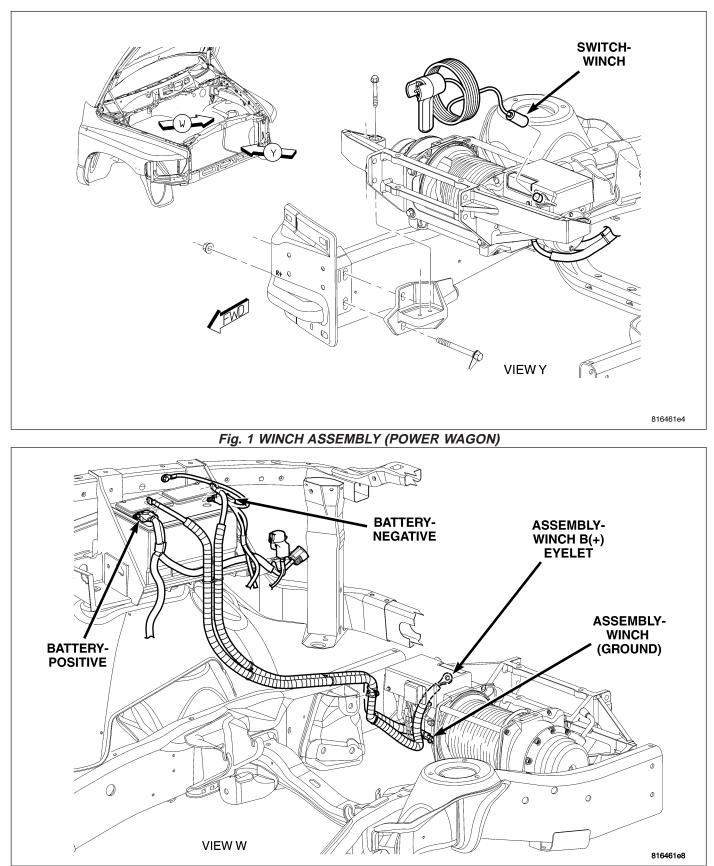

#### **CONNECTORS**

| CONNECTOR NAME/NUMBER                                     | COLOR | LOCATION                         | FIG.       |
|-----------------------------------------------------------|-------|----------------------------------|------------|
| Actuator-Blend Door-Driver                                | GY    | On HVAC Unit                     | 42         |
| Actuator-Blend Door-Passenger<br>(Dual Zone)              | GY    | On HVAC Unit                     | 42         |
| Actuator-Fuel Control (Diesel)                            |       | Left Rear Engine                 | N/S        |
| Actuator-Mode Door 1 (Panel to Floor)                     | GY    | On HVAC Unit                     | 42         |
| Actuator-Mode Door 2 (Defrost to Floor)                   | GY    | On HVAC Unit                     | 42         |
| Actuator-Recirculation Door                               | GY    | On HVAC Unit                     | N/S        |
| Airbag-Driver Squib 1                                     | BK    | On Steering Wheel                | 45         |
| Airbag-Driver Squib 2                                     | BR    | On Steering Wheel                | 45         |
| Airbag-Passenger Squib                                    | YL    | Right Front of Instrument Panel  | 49         |
| Airbag-Side Curtain-Left                                  | YL    | Top Left B-Pillar                | 60, 65     |
| Airbag-Side Curtain-Right                                 | YL    | Top Right B-Pillar               | 64, 66     |
| Amplifier-Radio C1                                        | WT    | Top Center of Instrument Panel   | 49         |
| Amplifier-Radio C2                                        | WT    | Top Center of Instrument Panel   | 49         |
| Amplifier-Subwoofer (SRT)                                 | WT    | Center Body                      | 60, 61, 65 |
| Antenna-Radio                                             | -     | At Antenna Base                  | 51         |
| Antenna-Satellite                                         |       | Center Rear Roof                 | 63         |
| Antenna Cable-Radio                                       | -     | Right Kick Panel                 | 51         |
| Antenna Cable-Satellite                                   |       | Behind Passenger Seat            | 62, 63     |
| Assembly-EGR Valve                                        | BK    | Right Front Engine               | 11         |
| Assembly-Line Pressure Sensor/<br>Variable Force Solenoid | BK    | Left Side Transmission           | 19         |
| Assembly-Natural Vacuum Leak<br>Detection (NGC)           | BK    | Rear of Transmission             | 24         |
| Assembly-Shift Motor/Mode Sensor                          | DK GY | Left Front Side of Transfer Case | 22, 26     |

| CONNECTOR NAME/NUMBER                                    | COLOR | LOCATION                              | FIG.               |
|----------------------------------------------------------|-------|---------------------------------------|--------------------|
| Assembly-Transmission Solenoid (RE)                      | LT BR | Left Side of Transmission             | 22                 |
| Assembly-Transmission Solenoid/<br>Pressure Switch (RLE) | LT BR | Right Rear of Transmission            | 19                 |
| Assembly-Transmission Solenoid/<br>TRS (RFE)             | BK    | Left Side of Transmission             | 20                 |
| Assembly-Transmission Throttle<br>Valve                  |       | On Transmission                       | N/S                |
| Assembly-Winch B(+) Eyelet                               |       | Behind Front Bumper                   | 2                  |
| Assembly-Winch (Ground)                                  |       | Behind Front Bumper                   | 2                  |
| Backlite-Heated (Ground)                                 | BK    | Right of Rear Wingdow                 | 67                 |
| Backlite-Heated (Power)                                  | BK    | Left of Rear Window                   | 60, 65             |
| Battery-Negative (Gas)                                   | -     | Left Engine Compartment               | 36, 2              |
| Battery-Negative (Diesel Left<br>Battery)                | -     | Left Engine Compartment               | 2                  |
| Battery-Negative (Diesel Right Battery)                  | -     | Right Engine Compartment              | N/S                |
| Battery-Positive (Gas)                                   | -     | Left Engine Compartment               | 2, 36              |
| Battery-Positive (Diesel Left)                           | -     | Left Engine Compartment               | 2, 17              |
| Battery-Positive (Diesel Right)                          | -     | Right Engine Compartment              | 17                 |
| C102                                                     | GY    | Near Integrated Power Module          | 32, 36             |
| C103                                                     | BK    | Left Rear Engine Compartment          | 31, 41             |
| C108                                                     | BK    | Rear Engine                           | 20                 |
| C112 (Diesel)                                            | BK    | Left Side Engine                      | N/S                |
| C116 (Diesel)                                            | BK    | Top of Engine Near Injectors 3 and 4  | 16                 |
| C117 (Diesel)                                            | BK    | Top of Engine Near Injectors 5 and 6  | 16                 |
| C130                                                     | BK    | Rear of Engine                        | 6, 31, 40, 41      |
| C131 (GAS)                                               | BK    | Right Rear Engine Compartment         | 6, 31              |
| C132 (Diesel)                                            | DK GY | Rear Engine Compartment               | 41                 |
| C134                                                     | DK GY | Left Rear Engine Compartment          | 34, 71             |
| C135                                                     | BK    | Left Rear Engine Compartment          | 34, 71             |
| C136                                                     | NAT   | Front of Left Instrument Panel        | 33, 60, 65         |
| C137                                                     | NAT   | Left Kick Panel                       | 33                 |
| C138                                                     | BK    | Left Front Engine Compartment         | 32                 |
| C139                                                     | BK    | Rear Rear Engine Compartment          | 31                 |
| C140                                                     | DK GY | Left Rear Engine                      | 9                  |
| C200                                                     | LT GY | Under Instrument Panel                | 49                 |
| C201                                                     | LT GY | Near Left Instrument Panel<br>Speaker | 49, 55             |
| C206                                                     | BK    | Right Instrument Panel                | 49, 67             |
| C219                                                     | GY    | Left Side of Instrument Panel         | 33, 44, 49, 52     |
| C220                                                     | NAT   | Left Side of Instrument Panel         | 44, 49, 52, 60, 65 |
| C221                                                     | LT GY | Left Upper Instrument Panel           | 49, 55             |