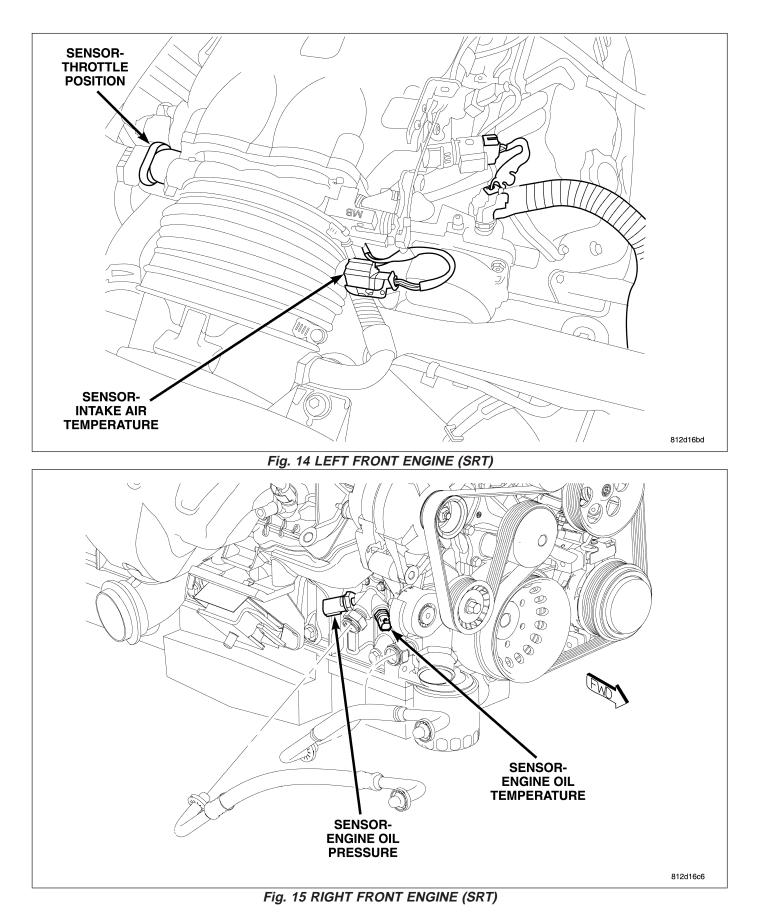

| CONNECTOR NAME/NUMBER                          | COLOR | LOCATION                                 | FIG.      |
|------------------------------------------------|-------|------------------------------------------|-----------|
| Motor-Seat Adjuster-Rear Driver<br>Vertical    | BK    | At Driver Seat                           | 68        |
| Motor-Seat Adjuster-Rear<br>Passenger Vertical | BK    | At Passenger Seat                        | 69        |
| Motor-Window-Left Front                        | BK    | In Passenger Door at Motor               | 57        |
| Motor-Window-Left Rear                         | BK    | In Door at Motor                         | 59        |
| Motor-Window-Right Front                       | BK    | In Passenger Door at Motor               | 58        |
| Motor-Window-Right Rear                        | BK    | In Door at Motor                         | 59        |
| Motor-Windshield Wiper                         |       | Left Side of Cowl                        | 32, 34    |
| Motor/Module-Sunroof                           |       | Center Headliner                         | N/S       |
| Power Outlet-Cigar Lighter (Except SRT)        | GY    | Rear of Cigar Lighter                    | 46, 50    |
| Power Outlet-Console                           | GY    | In Center Console                        | 68        |
| Power Outlet-Instrument Panel                  | GY    | Center of Instrument Panel               | 50        |
| Pump-Fuel Injection (Diesel)                   | BK    | Left Side Engine                         | 16, 18    |
| Pump-Leak Detection (SRT)                      | BK    | Rear of Transmission                     | 27, 29    |
| Pump-Washer-Windshield                         | BK    | At Washer Fluid Reservoir                | 31        |
| Radio C1 (Base)                                | BK    | Rear of Radio                            | 50        |
| Radio C1 (Premium)                             | BK    | Rear of Radio                            | 50        |
| Radio C2 (Premium)                             | GY    | Rear of Radio                            | 50        |
| Receiver-Satellite                             | BK    | Rear Cab Floor                           | 49        |
| Receiver-Satellite Antenna                     |       | At Receiver on Rear Cab Floor            | 62        |
| Relay-Intake Air Heater                        | -     | Right Engine Compartment                 | 4         |
| Relay-Starter                                  |       | Left Kick Panel                          | 35        |
| Resistor-Blower Motor                          | BK    | Behind Right Side of Instrument<br>Panel | 42        |
| Seat Belt-Tension Reducer-Driver               | NAT   | Left B-Pillar                            | 60        |
| Seat Belt-Tensioner-Driver                     | BK    | Left B-Pillar                            | 60, 65    |
| Seat Belt-Tensioner-Passenger                  | BK    | Right B-Pillar                           | 64, 66    |
| Sensor-Accelerator Pedal Position              | BK    | Under Battery Tray                       | 33        |
| Sensor-Ambient Air Temperature                 | BK    | Left Rear of Hood                        | 32        |
| Sensor-Battery Temperature                     | BK    | Below Battery Tray                       | 32, 34    |
| Sensor-Brake Fluid Level                       | BK    | Near Master Cylinder                     | 34        |
| Sensor-Camshaft Position                       | GY    | Right Front Side of Engine               | 5, 11     |
| Sensor-Crankshaft Position (Except SRT)        | BK    | Right Rear of Engine Block               | 5, 11, 19 |
| Sensor-Crankshaft Position (SRT)               | BK    | Front Underside of Engine                | N/S       |
| Sensor-Engine Coolant<br>Temperature           | ВК    | Front of Engine                          | 8, 11, 12 |
| Sensor-Engine Oil Pressure (SRT)               | BK    | Lower Right Front Engine                 | 15        |
| Sensor-Engine Oil Temperature                  | BK    | Lower Right Front Engine                 | 11, 15    |
| Sensor-Evaporator Temperature                  | BK    | Right Side of HVAC                       | 42        |
| Sensor-Front Impact-Left                       | YL    | Left Front Engine Compartment            | 32        |
| Sensor-Front Impact-Right                      | YL    | Right Front Engine Compartment           | 31        |

| CONNECTOR NAME/NUMBER                                   | COLOR | LOCATION                                       | FIG.       |
|---------------------------------------------------------|-------|------------------------------------------------|------------|
| Sensor-Throttle Position (Except SRT)                   | NAT   | Throttle Body                                  | 8          |
| Sensor-Throttle Position (SRT)                          | BK    | Top of Engine                                  | 14         |
| Sensor-Transfer Case Position<br>(Manual Transfer Case) | BK    | Near T/O for Backup Lamp Switch                | 23         |
| Sensor-Transmission Range                               | BK    | Left side of Transmission                      | 19, 20     |
| Sensor-Water In Fuel (Diesel)                           | BK    | Left Side Engine                               | 18         |
| Sensor-Wheel Speed-ABS-Left<br>Front                    | BK    | Left Rear Lower Side of Engine<br>Compartment  | 39         |
| Sensor-Wheel Speed-ABS-Rear                             | BK    | Right Rear of Body                             | 72         |
| Sensor-Wheel Speed-ABS-Right<br>Front                   | BK    | Right Rear Lower Side of Engine<br>Compartment | 31         |
| Servo-Speed Control                                     | BK    | Left Front Side of Engine<br>Compartment       | 34         |
| Solenoid-Brake Transmission Shift<br>Interlock          | BK    | Near Steering Column                           | 44, 50     |
| Solenoid-Evap/Purge                                     | BK    | Left Fender Side Shield                        | 34         |
| Solenoid-Locker-Front                                   | BK    | Left Rear Engine                               | 37         |
| Solenoid-Locker-Rear                                    | BK    | At Rear Differential                           | 72         |
| Solenoid-Multiple Displacement No.<br>1                 | BK    | Top of Engine                                  | N/S        |
| Solenoid-Multiple Displacement No.<br>4                 | BK    | Top of Engine                                  | N/S        |
| Solenoid-Multiple Displacement No.<br>6                 | BK    | Top of Engine                                  | N/S        |
| Solenoid-Multiple Displacement No.<br>7                 | BK    | Top of Engine                                  | N/S        |
| Solenoid-Reverse Lock-Out (SRT)                         | WT    | Left Rear of Transmission                      | 27         |
| Solenoid-Wastegate                                      |       | Right Front Engine                             | 16         |
| Speaker-Instrument Panel-Center                         | WT    | Center of Instrument Panel                     | 49, 50     |
| Speaker-Instrument Panel-Left                           | BK    | Left Side of Instrument Panel                  | 49         |
| Speaker-Instrument Panel-Right                          | BK    | Right Side of Instrument Panel                 | 49         |
| Speaker-Left Front Door                                 | WT    | In Left Front Door                             | 57         |
| Speaker-Left Rear (Standard Cab)                        | WT    | In Lower Left B-Pillar                         | 60         |
| Speaker-Left Rear (Quad Cab)                            | WT    | In Left Rear Door                              | 59         |
| Speaker-Right Front Door                                | WT    | In Right Front Door                            | 58         |
| Speaker-Right Rear (Standard Cab)                       | WT    | In Lower Right B-Pillar                        | 64         |
| Speaker-Right Rear (Quad Cab)                           | WT    | In Right Rear Door                             | 59         |
| Speaker-Subwoofer (SRT)                                 |       | Rear Center Cab                                | 61, 64, 65 |
| Starter                                                 | NAT   | Left Engine                                    | 13, 37     |
| Starter-Eyelet                                          | -     | Left Rear of Engine                            | 13, 37     |
| Switch-Adjustable Pedals                                | BL    | Left of Instrument Panel                       | 46, 53     |
| Switch-Axle Lock                                        |       | Bottom of Center Stack                         | N/S        |