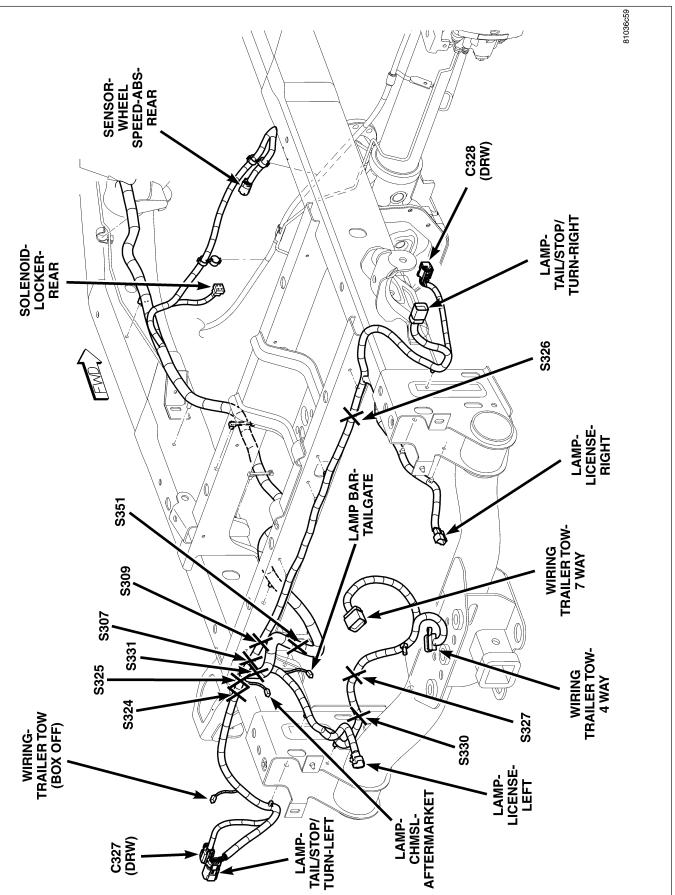

| S222Left InstrumentS223Center Instrume |          |   |
|----------------------------------------|----------|---|
| S223 Center Instrume                   |          | ſ |
|                                        | Panel 50 |   |
| S224 Right Side of H                   | C N/S    |   |
| S226 Right Side of H                   | C 42     |   |
| S227 Center Instrume                   | Panel 50 |   |
| S229 Center Instrume                   | Panel 50 |   |
| S232 Center Instrume                   | Panel 49 |   |
| S235 Center Instrume                   | Panel 49 |   |
| S240 Left Instrument                   | nel 44   |   |
| S241 Center Instrume                   | Panel 49 |   |
| S243 Center Instrume                   | Panel 49 |   |
| S245 Left Instrument                   | nel 49   |   |
| S301 Left Headliner                    | 55       |   |
| S302 Driver Seat                       | 68       |   |
| S303 Front Center Ro                   | 67       |   |
| S305 Front Center Ro                   | 67       |   |
| S306 Left Side of Fra                  | e N/S    |   |
| S307 Rear Chassis                      | 72       |   |
| S308 Left Rear Chass                   | 71       |   |
| S309 Center Rear of                    | assis 72 |   |
| S310 Left Headliner                    | 55       |   |
| S311 Left Front of Bo                  | 60, 65   |   |
| S312 Right Door                        | 58       |   |
| S313 Left Front Door                   | 57       |   |
| S314 Left Rear Frame                   | Rail N/S |   |
| S315 Left Front Body                   | 65       |   |
| S316 At Driver Seat                    | 68       |   |
| S317 Left Front Body                   | 60       |   |
| S318 At Passenger S                    | t N/S    |   |
| S319 Left Front Door                   | 57       |   |
| S320 Center of Body                    | 60, 65   |   |
| S322 Left Front Body                   | 60, 66   |   |
| S323 Left Front Body                   | 64, 66   |   |
| S324 Left Rear Chass                   |          |   |
| S325 Left Rear Chass                   |          |   |
| S326 Left Rear Chass                   |          |   |
| S327 Left Rear Chass                   |          |   |
| S328 At Driver Seat                    | N/S      |   |
| S329 At Driver Seat                    | N/S      |   |
| S330 Center Rear of                    | assis 72 |   |
| S331 Center Rear of                    |          |   |
| S332 Left Front Door                   | 57       |   |

Fig. 72 REAR CHASSIS

Fig. 73 LEFT REAR FENDER (RIGHT SIDE SIMILAR)

Fig. 74 REAR BUMPER