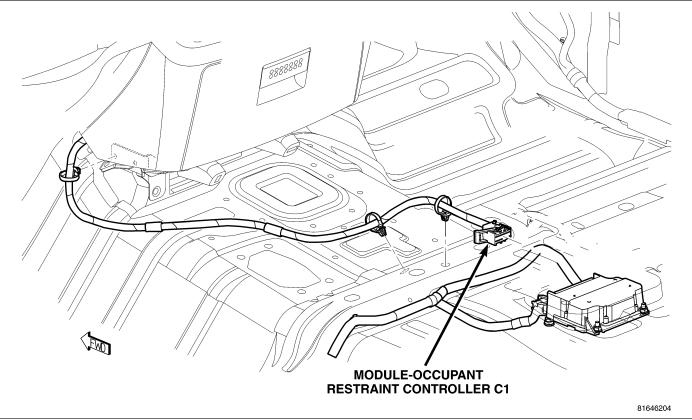

| CONNECTOR NAME/NUMBER                      | COLOR | LOCATION                       | FIG.   |
|--------------------------------------------|-------|--------------------------------|--------|
| Lamp-Headlamp-Left                         | DK GN | At Headlamp                    | 32     |
| Lamp-Headlamp-Right                        | DK GN | At Headlamp                    | 3, 31  |
| Lamp-High Mounted Stop/Cargo               | WT    | Rear of Cab                    | 55, 70 |
| Lamp-License-Left                          | BK    | At Rear Bumper                 | 71, 72 |
| Lamp-License-Right                         | BK    | At Rear Bumper                 | 71, 72 |
| Lamp-Park/Turn-Left Front                  | BR    | At Lamp                        | 32     |
| Lamp-Park/Turn-Right Front                 | BR    | At Lamp                        | 3, 31  |
| Lamp-Reading-Front                         | BK    | Center of Headliner            | 55     |
| Lamp-Side Marker-Left Front                | BK    | Left Front Engine Compartment  | 32     |
| Lamp-Side Marker-Right Front               | BK    | Right Front Engine Compartment | 3, 31  |
| Lamp-Tail/Stop/Turn-Left                   | BK    | At Lamp                        | 71, 72 |
| Lamp-Tail/Stop/Turn-Right                  | BK    | At Lamp                        | 71, 72 |
| Lamp-Underhood                             | BK    | Left Hood                      | 39     |
| Lamp-Vanity-Left (SRT-10)                  | BK    | Left Headliner                 | 55     |
| Lamp-Vanity-Right (SRT-10)                 | BK    | Right Headliner                | 55     |
| Lamp Bar-Tailgate                          | BK    | At Tailgate                    | 72     |
| Latch-Door-Driver                          | BK    | Left Front Door                | 57     |
| Latch-Door-Left Rear                       | BK    | Left Rear Door                 | 59     |
| Latch-Door-Passenger                       | BK    | Right Front Door               | 58     |
| Latch-Door-Right Rear                      | BK    | Right Rear Door                | 59     |
| Media System-Monitor/DVD                   | BK    | Center Headliner               | 56     |
| Mirror-Inside Rearview C1                  | BK    | Top Center of Windshield       | 67     |
| Mirror-Inside Rearview C2                  | BK    | Top Center of Windshield       | 67     |
| Mirror-Outside Rearview-Driver             | BK    | At Mirror                      | 57     |
| Mirror-Outside Rearview-Passenger          | BK    | At Mirror                      | 58     |
| Module-Anti-Lock Brakes                    |       | Left Fender Side Shield        | 32, 34 |
| Module-Axle Disconnect                     | DK GY | Lower Left Engine Compartment  | 36     |
| Module-Brake Provision                     | BL    | Left Kick Panel                | 33     |
| Module-Electronic Overhead                 | BK    | In Overhead Console            | 55     |
| Module-Engine Control C1                   | BK    | Left Engine                    | 16, 18 |
| Module-Engine Control C2                   | BK    | Left Engine                    | 18     |
| Module-Final Drive Control                 |       | Right Front Engine Compartment | 30, 31 |
| Module-Fuel Pump                           | LT GY | At Fuel Tank                   | 71     |
| Module-Gateway                             | BK    | Right Rear Engine Compartment  | 31     |
| Module-Hands Free                          | DK GY | Right Instrument Panel         | 49     |
| Module-Occupant Restraint<br>Controller C1 |       | Left Fender Side Shield        | 54     |
| Module-Occupant Restraint<br>Controller C2 |       | Left Fender Side Shield        | 60, 65 |
| Module-Powertrain Control C1<br>(NGC)      | BK    | Right Rear Engine Compartment  | 6      |
| Module-Powertrain Control C1<br>(SRT-10)   | BK    | Right Rear Engine Compartment  | 40     |