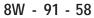

| CONNECTOR NAME/NUMBER     | COLOR | LOCATION                                 | FIG.           |
|---------------------------|-------|------------------------------------------|----------------|
| C301                      | WT    | Right Kick Panel                         | 58, 64, 66     |
| C302                      | NAT   | Left Front Door                          | 58, 64, 66     |
| C304                      | WT    | Left Side of Instrument Panel            | 57, 65         |
| C305                      | NAT   | At Left Front Door                       | 57,65          |
| C306                      | WT    | Middle Front of Door                     | 59, 65         |
| C308                      | NAT   | Under Instrument Panel                   | 49, 64, 66     |
| C309                      | NAT   | Left Side of Instrument Panel            | 44, 49, 60, 65 |
| C311                      | DK GY | Left Rear of Frame                       | 60, 65, 68     |
| C313                      |       | At Driver Seat                           | 68             |
| C315                      | WT    | At Driver Seat                           | 68             |
| C316                      | WT    | At Passenger Seat                        | 68             |
| C319                      | LT GY | Bottom Left of Left Door                 | N/S            |
| C320                      | NAT   | Right Rear Door                          | 59, 66         |
| C323                      | GY    | Right Front Corner of Passenger<br>Seatl | 69             |
| C327                      | BK    | Right Rear Fender                        | 72, 73         |
| C328                      | BK    | Left Rear Fender                         | 72, 73         |
| C337                      | NAT   | Left B-Pillar                            | 60, 65         |
| C339                      | DK GY | Under Right Front Seat                   | 60, 66, 69     |
| C340                      | BK    | Center Headliner                         | 56             |
| Capacitor-Ignition        | BK    | Left Rear of Engine Compartment          | 6              |
| Clockspring C1            | WT    | Steering Column                          | 44, 50         |
| Clockspring C2            | YL    | Steering Column                          | 44, 50         |
| Clockspring C3            | BK    | Steering Column                          | 45             |
| Clockspring C4            | BK    | Steering Column                          | 45             |
| Cluster C1                | WT    | Rear of Instrument Cluster               | 53             |
| Cluster C3                | GY    | Rear of Instrument Cluster               | 53             |
| Cluster C4                | GY    | Rear of Instrument Cluster               | 53             |
| Clutch-A/C Compressor     | BK    | At A/C Compressor                        | 5, 8, 9,13, 16 |
| Coil-Ignition-Left (SRT)  | BK    | Top Front of Engine                      | 28             |
| Coil-Ignition-No. 1       | BK    | Left Top Side of Intake Manifold         | 8, 9           |
| Coil-Ignition-No. 2       | BK    | Right Top Side of Intake Manifold        | 5, 11          |
| Coil-Ignition-No. 3       | BK    | Left Top Side of Intake Manifold         | 8, 9           |
| Coil-Ignition-No. 4       | BK    | Right Top Side of Intake Manifold        | 5, 11          |
| Coil-Ignition-No. 5       | BK    | Left Top Side of Intake Manifold         | 7, 8, 9        |
| Coil-Ignition-No. 6       | BK    | Right Top Side of Intake Manifold        | 5, 11          |
| Coil-Ignition-No. 7       | BK    | Left Top Side of Intake Manifold         | 8, 9           |
| Coil-Ignition-No. 8       | BK    | Right Top Side of Intake Manifold        | 5, 11          |
| Coil-Ignition-Right (SRT) | BK    | Top Front of Engine                      | N/S            |
| Control-A/C-Heater C1     | BK    | Center of Instrument Panel               | 50             |
| Control-A/C-Heater C2     | BK    | Center of Instrument Panel               | 50             |
| Data Link Connector       | BK    | Left Bottom of Instrument Panel          | 52             |

| CONNECTOR NAME/NUMBER                                   | COLOR | LOCATION                                       | FIG.       |
|---------------------------------------------------------|-------|------------------------------------------------|------------|
| Sensor-Throttle Position (Except SRT)                   | NAT   | Throttle Body                                  | 8          |
| Sensor-Throttle Position (SRT)                          | BK    | Top of Engine                                  | 14         |
| Sensor-Transfer Case Position<br>(Manual Transfer Case) | BK    | Near T/O for Backup Lamp Switch                | 23         |
| Sensor-Transmission Range                               | BK    | Left side of Transmission                      | 19, 20     |
| Sensor-Water In Fuel (Diesel)                           | BK    | Left Side Engine                               | 18         |
| Sensor-Wheel Speed-ABS-Left<br>Front                    | BK    | Left Rear Lower Side of Engine<br>Compartment  | 39         |
| Sensor-Wheel Speed-ABS-Rear                             | BK    | Right Rear of Body                             | 72         |
| Sensor-Wheel Speed-ABS-Right<br>Front                   | BK    | Right Rear Lower Side of Engine<br>Compartment | 31         |
| Servo-Speed Control                                     | BK    | Left Front Side of Engine<br>Compartment       | 34         |
| Solenoid-Brake Transmission Shift<br>Interlock          | BK    | Near Steering Column                           | 44, 50     |
| Solenoid-Evap/Purge                                     | BK    | Left Fender Side Shield                        | 34         |
| Solenoid-Locker-Front                                   | BK    | Left Rear Engine                               | 37         |
| Solenoid-Locker-Rear                                    | BK    | At Rear Differential                           | 72         |
| Solenoid-Multiple Displacement No.<br>1                 | BK    | Top of Engine                                  | N/S        |
| Solenoid-Multiple Displacement No.<br>4                 | BK    | Top of Engine                                  | N/S        |
| Solenoid-Multiple Displacement No.<br>6                 | BK    | Top of Engine                                  | N/S        |
| Solenoid-Multiple Displacement No.<br>7                 | BK    | Top of Engine                                  | N/S        |
| Solenoid-Reverse Lock-Out (SRT)                         | WT    | Left Rear of Transmission                      | 27         |
| Solenoid-Wastegate                                      |       | Right Front Engine                             | 16         |
| Speaker-Instrument Panel-Center                         | WT    | Center of Instrument Panel                     | 49, 50     |
| Speaker-Instrument Panel-Left                           | BK    | Left Side of Instrument Panel                  | 49         |
| Speaker-Instrument Panel-Right                          | BK    | Right Side of Instrument Panel                 | 49         |
| Speaker-Left Front Door                                 | WT    | In Left Front Door                             | 57         |
| Speaker-Left Rear (Standard Cab)                        | WT    | In Lower Left B-Pillar                         | 60         |
| Speaker-Left Rear (Quad Cab)                            | WT    | In Left Rear Door                              | 59         |
| Speaker-Right Front Door                                | WT    | In Right Front Door                            | 58         |
| Speaker-Right Rear (Standard Cab)                       | WT    | In Lower Right B-Pillar                        | 64         |
| Speaker-Right Rear (Quad Cab)                           | WT    | In Right Rear Door                             | 59         |
| Speaker-Subwoofer (SRT)                                 |       | Rear Center Cab                                | 61, 64, 65 |
| Starter                                                 | NAT   | Left Engine                                    | 13, 37     |
| Starter-Eyelet                                          | -     | Left Rear of Engine                            | 13, 37     |
| Switch-Adjustable Pedals                                | BL    | Left of Instrument Panel                       | 46, 53     |
| Switch-Axle Lock                                        |       | Bottom of Center Stack                         | N/S        |

| CONNECTOR NAME/NUMBER                   | COLOR | LOCATION                       | FIG.               |
|-----------------------------------------|-------|--------------------------------|--------------------|
| Switch-Back Up Lamp (Except SRT)        | BK    | Left Rear of Transmission      | 21, 23, 25, 26     |
| Switch-Back Up Lamp (SRT)               |       | Right Side of Transmission     | 27                 |
| Switch-Clutch Interlock                 | GN    | At Clutch Pedal                | 33                 |
| Switch-Disconnecting Stabilizer Bar     |       | Bottom of Center Stack         | N/S                |
| Switch-Door Lock-Passenger              | NAT   | In Right Front Door            | 58                 |
| Switch-Headlamp                         | BK    | Left Side of Instrument Panel  | 46, 53             |
| Switch-Heated Seat-Driver               | DK GY | Center of Instrument Panel     | 47, 50             |
| Switch-Heated Seat-Passenger            | GN    | Center of Instrument Panel     | 47, 50             |
| Switch-Horn                             | WT    | In Steering Wheel              | N/S                |
| Switch-Ignition                         | BK    | Steering Column                | 44, 50             |
| Switch-Multifunction                    | BK    | On Steering Column             | 44, 50             |
| Switch-Oil Pressure (Except SRT)        | BK    | Lower Left Side of Engine      | 8, 11, 16          |
| Switch-Parking Brake                    | GY    | At Park Brake                  | 33                 |
| Switch-Passenger Airbag On/Off          | BK    | Right Side of Instrument Panel | 47, 50             |
| Switch-Power Sliding Backlite           |       | Center Stack                   | 47, 50             |
| Switch-Power Steering Pressure          | BK    | Near Power Steering Pump       | 9                  |
| Switch-Power Window-Left Rear           | BL    | In Door                        | 59                 |
| Switch-Power Window-Passenger           | BL    | Passenger Door                 | 58                 |
| Switch-Power Window-Right Rear          | BL    | In Door                        | 59                 |
| Switch-PTO                              |       | Near G107                      | N/S                |
| Switch-Push-Button Starter              | NAT   | Center Instrument Panel        | 48                 |
| Switch-Remote Radio-Left                | BK    | At Steering Wheel              | 45                 |
| Switch-Remote Radio-Right               | BK    | At Steering Wheel              | 45                 |
| Switch-Seat-Driver                      | BK    | At Driver Seat                 | N/S                |
| Switch-Seat-Passenger                   | BK    | At Passenger Seat              | N/S                |
| Switch-Seat Belt-Driver                 | DK GY | Left B-Pillar                  | 68                 |
| Switch-Speed Control-Left               | BK    | At Steering Wheel              | N/S                |
| Switch-Speed Control-Right              | BK    | At Steering Wheel              | N/S                |
| Switch-Stop Lamp                        | BK    | Top of Brake Pedal Arm         | 43                 |
| Switch-Sunroof                          | BK    | Front Center of Headliner      | 55                 |
| Switch-Tow/Haul Overdrive               | NAT   | Center of Instrument Panel     | 50                 |
| Switch-Transfer Case Selector           | BK    | Center of Instrument Panel     | 20, 21, 25, 47, 50 |
| Switch-Washer Fluid Level               | LT GY | At Reservoir                   | 31                 |
| Switch-Winch                            |       | Behind Front Bumper            | 1                  |
| Switch-Window/Door Lock-Driver<br>C1    | BL    | In Left Front Door             | 57                 |
| Switch-Window/Door Lock-Driver<br>C2    | BL    | In Left Front Door             | 57                 |
| Throttle Body                           | BK    | Top of Engine                  | 10, 11             |
| Transducer-A/C Pressure<br>(Diesel/SRT) | ВК    | Left Side of A/C Compressor    | 16                 |
| Transducer-A/C Pressure (NGC)           | GY    | Left Side of A/C Compressor    | 8, 9               |
| Wiring-Trailer Tow 4-Way                |       | Left Rear Chassis              | 71, 72             |

| SPLICE<br>NUMBER | LOCATION                                                       | FIG.   |
|------------------|----------------------------------------------------------------|--------|
| S154             | In T/O for PCM C1                                              | 6      |
| S156             | Engine Harness in T/O for C115                                 | N/S    |
| S157             | Near T/O for Camshaft Position Sensor                          | N/S    |
| S159             | Near T/O for Engine Control Module                             | N/S    |
| S161             | Transfer Case Jumper Near T/O for Transfer Case Control Module | N/S    |
| S162             | Left Side Engine                                               | N/S    |
| S163             | Right Side Engine                                              | N/S    |
| S164             | In T/O for Engine Control Module C2                            | 18     |
| S165             | In T/O for Engine Control Module C2                            | 18     |
| S166             | In Battery Positive Harness                                    | N/S    |
| S168             | Right Rear of Engine                                           | 5, 11  |
| S169             | Right Rear of Engine                                           | 5, 11  |
| S170             | In T/O for Engine Control Module C1                            | 16, 18 |
| S172             | In T/O for Fuel Control Actuator                               | N/S    |
| S173 (Diesel)    | In T/O for Fuel Control Actuator                               | N/S    |
| S175             | Near T/O for Engine Control Module                             | N/S    |
| S176             | Left Side Engine Near T/O for Fuel Control Actuator            | 16     |
| S177             | On Engine Harness Near T/O for C115                            | N/S    |
| S178             | In T/O for PCM C1                                              | 6      |
| S179             | On Smart Bar Jumper                                            | N/S    |
| S180             | Left Front Diesel Engine                                       | 16     |
| S181             | On Smart Bar Jumper                                            | N/S    |
| S182             | Right Rear Engine Compartment                                  | 40     |
| S183 (SRT)       | Left Transmission                                              | 28     |
| S184             | Rear Engine Compartment                                        | 31     |
| S185             | Left Front Engine                                              | N/S    |
| S189             | Left Front Engine                                              | 16     |
| S194             | In T/O for Gateway Module                                      | 31     |
| S200             | Left Instrument Panel                                          | 44     |
| S201             | Left Side of Instrument Panel                                  | 49     |
| S202             | Left Side of Instrument Panel                                  | 49     |
| S203             | Left Side of Instrument Panel                                  | 49     |
| S204             | Left Side of Instrument Panel                                  | 49, 53 |
| S205             | Left Side of Instrument Panel                                  | 49     |
| S209             | Left of Instrument Panel                                       | 49     |
| S211             | Left Center Instrument Panel                                   | 49     |
| S213             | Left Center Instrument Panel                                   | 49     |
| S214             | Left Center Instrument Panel                                   | 49     |
| S215             | Center Instrument Panel                                        | 49     |
| S217             | Center Instrument Panel                                        | 49     |
| S218             | Center Instrument Panel                                        | 49     |
| S221             | Center of Instrument Panel                                     | 49     |

| S222Left InstrumentS223Center Instrume |          |   |
|----------------------------------------|----------|---|
| S223 Center Instrume                   |          | ſ |
|                                        | Panel 50 |   |
| S224 Right Side of H                   | C N/S    |   |
| S226 Right Side of H                   | C 42     |   |
| S227 Center Instrume                   | Panel 50 |   |
| S229 Center Instrume                   | Panel 50 |   |
| S232 Center Instrume                   | Panel 49 |   |
| S235 Center Instrume                   | Panel 49 |   |
| S240 Left Instrument                   | nel 44   |   |
| S241 Center Instrume                   | Panel 49 |   |
| S243 Center Instrume                   | Panel 49 |   |
| S245 Left Instrument                   | nel 49   |   |
| S301 Left Headliner                    | 55       |   |
| S302 Driver Seat                       | 68       |   |
| S303 Front Center Ro                   | 67       |   |
| S305 Front Center Ro                   | 67       |   |
| S306 Left Side of Fra                  | e N/S    |   |
| S307 Rear Chassis                      | 72       |   |
| S308 Left Rear Chass                   | 71       |   |
| S309 Center Rear of                    | assis 72 |   |
| S310 Left Headliner                    | 55       |   |
| S311 Left Front of Bo                  | 60, 65   |   |
| S312 Right Door                        | 58       |   |
| S313 Left Front Door                   | 57       |   |
| S314 Left Rear Frame                   | Rail N/S |   |
| S315 Left Front Body                   | 65       |   |
| S316 At Driver Seat                    | 68       |   |
| S317 Left Front Body                   | 60       |   |
| S318 At Passenger S                    | t N/S    |   |
| S319 Left Front Door                   | 57       |   |
| S320 Center of Body                    | 60, 65   |   |
| S322 Left Front Body                   | 60, 66   |   |
| S323 Left Front Body                   | 64, 66   |   |
| S324 Left Rear Chass                   |          |   |
| S325 Left Rear Chass                   |          |   |
| S326 Left Rear Chass                   |          |   |
| S327 Left Rear Chass                   |          |   |
| S328 At Driver Seat                    | N/S      |   |
| S329 At Driver Seat                    | N/S      |   |
| S330 Center Rear of                    | assis 72 |   |
| S331 Center Rear of                    |          |   |
| S332 Left Front Door                   | 57       |   |