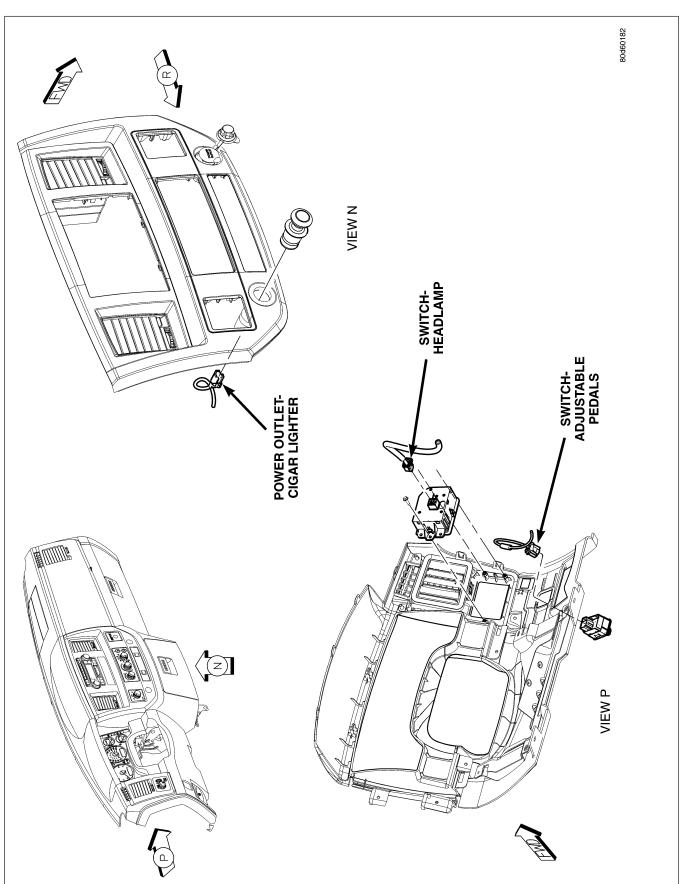

| CONNECTOR NAME/NUMBER                                   | COLOR | LOCATION                                       | FIG.       |
|---------------------------------------------------------|-------|------------------------------------------------|------------|
| Sensor-Throttle Position (Except SRT)                   | NAT   | Throttle Body                                  | 8          |
| Sensor-Throttle Position (SRT)                          | BK    | Top of Engine                                  | 14         |
| Sensor-Transfer Case Position<br>(Manual Transfer Case) | BK    | Near T/O for Backup Lamp Switch                | 23         |
| Sensor-Transmission Range                               | BK    | Left side of Transmission                      | 19, 20     |
| Sensor-Water In Fuel (Diesel)                           | BK    | Left Side Engine                               | 18         |
| Sensor-Wheel Speed-ABS-Left<br>Front                    | BK    | Left Rear Lower Side of Engine<br>Compartment  | 39         |
| Sensor-Wheel Speed-ABS-Rear                             | BK    | Right Rear of Body                             | 72         |
| Sensor-Wheel Speed-ABS-Right<br>Front                   | BK    | Right Rear Lower Side of Engine<br>Compartment | 31         |
| Servo-Speed Control                                     | BK    | Left Front Side of Engine<br>Compartment       | 34         |
| Solenoid-Brake Transmission Shift<br>Interlock          | BK    | Near Steering Column                           | 44, 50     |
| Solenoid-Evap/Purge                                     | BK    | Left Fender Side Shield                        | 34         |
| Solenoid-Locker-Front                                   | BK    | Left Rear Engine                               | 37         |
| Solenoid-Locker-Rear                                    | BK    | At Rear Differential                           | 72         |
| Solenoid-Multiple Displacement No.<br>1                 | BK    | Top of Engine                                  | N/S        |
| Solenoid-Multiple Displacement No.<br>4                 | BK    | Top of Engine                                  | N/S        |
| Solenoid-Multiple Displacement No.<br>6                 | BK    | Top of Engine                                  | N/S        |
| Solenoid-Multiple Displacement No.<br>7                 | BK    | Top of Engine                                  | N/S        |
| Solenoid-Reverse Lock-Out (SRT)                         | WT    | Left Rear of Transmission                      | 27         |
| Solenoid-Wastegate                                      |       | Right Front Engine                             | 16         |
| Speaker-Instrument Panel-Center                         | WT    | Center of Instrument Panel                     | 49, 50     |
| Speaker-Instrument Panel-Left                           | BK    | Left Side of Instrument Panel                  | 49         |
| Speaker-Instrument Panel-Right                          | BK    | Right Side of Instrument Panel                 | 49         |
| Speaker-Left Front Door                                 | WT    | In Left Front Door                             | 57         |
| Speaker-Left Rear (Standard Cab)                        | WT    | In Lower Left B-Pillar                         | 60         |
| Speaker-Left Rear (Quad Cab)                            | WT    | In Left Rear Door                              | 59         |
| Speaker-Right Front Door                                | WT    | In Right Front Door                            | 58         |
| Speaker-Right Rear (Standard Cab)                       | WT    | In Lower Right B-Pillar                        | 64         |
| Speaker-Right Rear (Quad Cab)                           | WT    | In Right Rear Door                             | 59         |
| Speaker-Subwoofer (SRT)                                 |       | Rear Center Cab                                | 61, 64, 65 |
| Starter                                                 | NAT   | Left Engine                                    | 13, 37     |
| Starter-Eyelet                                          | -     | Left Rear of Engine                            | 13, 37     |
| Switch-Adjustable Pedals                                | BL    | Left of Instrument Panel                       | 46, 53     |
| Switch-Axle Lock                                        |       | Bottom of Center Stack                         | N/S        |

| CONNECTOR NAME/NUMBER                   | COLOR | LOCATION                       | FIG.               |
|-----------------------------------------|-------|--------------------------------|--------------------|
| Switch-Back Up Lamp (Except SRT)        | BK    | Left Rear of Transmission      | 21, 23, 25, 26     |
| Switch-Back Up Lamp (SRT)               |       | Right Side of Transmission     | 27                 |
| Switch-Clutch Interlock                 | GN    | At Clutch Pedal                | 33                 |
| Switch-Disconnecting Stabilizer Bar     |       | Bottom of Center Stack         | N/S                |
| Switch-Door Lock-Passenger              | NAT   | In Right Front Door            | 58                 |
| Switch-Headlamp                         | BK    | Left Side of Instrument Panel  | 46, 53             |
| Switch-Heated Seat-Driver               | DK GY | Center of Instrument Panel     | 47, 50             |
| Switch-Heated Seat-Passenger            | GN    | Center of Instrument Panel     | 47, 50             |
| Switch-Horn                             | WT    | In Steering Wheel              | N/S                |
| Switch-Ignition                         | BK    | Steering Column                | 44, 50             |
| Switch-Multifunction                    | BK    | On Steering Column             | 44, 50             |
| Switch-Oil Pressure (Except SRT)        | BK    | Lower Left Side of Engine      | 8, 11, 16          |
| Switch-Parking Brake                    | GY    | At Park Brake                  | 33                 |
| Switch-Passenger Airbag On/Off          | BK    | Right Side of Instrument Panel | 47, 50             |
| Switch-Power Sliding Backlite           |       | Center Stack                   | 47, 50             |
| Switch-Power Steering Pressure          | BK    | Near Power Steering Pump       | 9                  |
| Switch-Power Window-Left Rear           | BL    | In Door                        | 59                 |
| Switch-Power Window-Passenger           | BL    | Passenger Door                 | 58                 |
| Switch-Power Window-Right Rear          | BL    | In Door                        | 59                 |
| Switch-PTO                              |       | Near G107                      | N/S                |
| Switch-Push-Button Starter              | NAT   | Center Instrument Panel        | 48                 |
| Switch-Remote Radio-Left                | BK    | At Steering Wheel              | 45                 |
| Switch-Remote Radio-Right               | BK    | At Steering Wheel              | 45                 |
| Switch-Seat-Driver                      | BK    | At Driver Seat                 | N/S                |
| Switch-Seat-Passenger                   | BK    | At Passenger Seat              | N/S                |
| Switch-Seat Belt-Driver                 | DK GY | Left B-Pillar                  | 68                 |
| Switch-Speed Control-Left               | BK    | At Steering Wheel              | N/S                |
| Switch-Speed Control-Right              | BK    | At Steering Wheel              | N/S                |
| Switch-Stop Lamp                        | BK    | Top of Brake Pedal Arm         | 43                 |
| Switch-Sunroof                          | BK    | Front Center of Headliner      | 55                 |
| Switch-Tow/Haul Overdrive               | NAT   | Center of Instrument Panel     | 50                 |
| Switch-Transfer Case Selector           | BK    | Center of Instrument Panel     | 20, 21, 25, 47, 50 |
| Switch-Washer Fluid Level               | LT GY | At Reservoir                   | 31                 |
| Switch-Winch                            |       | Behind Front Bumper            | 1                  |
| Switch-Window/Door Lock-Driver<br>C1    | BL    | In Left Front Door             | 57                 |
| Switch-Window/Door Lock-Driver<br>C2    | BL    | In Left Front Door             | 57                 |
| Throttle Body                           | BK    | Top of Engine                  | 10, 11             |
| Transducer-A/C Pressure<br>(Diesel/SRT) | ВК    | Left Side of A/C Compressor    | 16                 |
| Transducer-A/C Pressure (NGC)           | GY    | Left Side of A/C Compressor    | 8, 9               |
| Wiring-Trailer Tow 4-Way                |       | Left Rear Chassis              | 71, 72             |