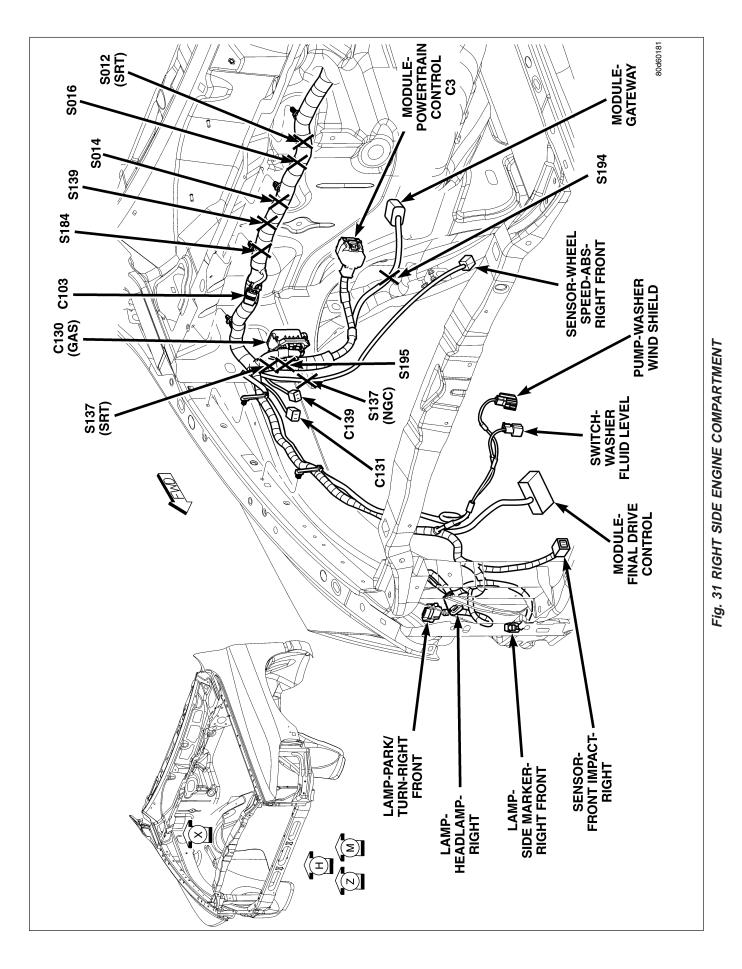

## SPLICES

| SPLICE<br>NUMBER     | LOCATION                     | FIG. |
|----------------------|------------------------------|------|
| S011                 | Right Engine Compartment     | 32   |
| S012 (Except<br>SRT) | Right Engine Compartment     | 32   |
| S012 (SRT)           | Rear Engine Compartment      | 31   |
| S014                 | Rear Engine Compartment      | 31   |
| S015                 | Right Engine Compartment     | 32   |
| S016                 | Rear Engine Compartment      | 31   |
| S101                 | Left Side Engine Compartment | N/S  |
| S102                 | Left Side Engine Compartment | 32   |

| SPLICE<br>NUMBER | LOCATION                                                       | FIG.   |
|------------------|----------------------------------------------------------------|--------|
| S154             | In T/O for PCM C1                                              | 6      |
| S156             | Engine Harness in T/O for C115                                 | N/S    |
| S157             | Near T/O for Camshaft Position Sensor                          | N/S    |
| S159             | Near T/O for Engine Control Module                             | N/S    |
| S161             | Transfer Case Jumper Near T/O for Transfer Case Control Module | N/S    |
| S162             | Left Side Engine                                               | N/S    |
| S163             | Right Side Engine                                              | N/S    |
| S164             | In T/O for Engine Control Module C2                            | 18     |
| S165             | In T/O for Engine Control Module C2                            | 18     |
| S166             | In Battery Positive Harness                                    | N/S    |
| S168             | Right Rear of Engine                                           | 5, 11  |
| S169             | Right Rear of Engine                                           | 5, 11  |
| S170             | In T/O for Engine Control Module C1                            | 16, 18 |
| S172             | In T/O for Fuel Control Actuator                               | N/S    |
| S173 (Diesel)    | In T/O for Fuel Control Actuator                               | N/S    |
| S175             | Near T/O for Engine Control Module                             | N/S    |
| S176             | Left Side Engine Near T/O for Fuel Control Actuator            | 16     |
| S177             | On Engine Harness Near T/O for C115                            | N/S    |
| S178             | In T/O for PCM C1                                              | 6      |
| S179             | On Smart Bar Jumper                                            | N/S    |
| S180             | Left Front Diesel Engine                                       | 16     |
| S181             | On Smart Bar Jumper                                            | N/S    |
| S182             | Right Rear Engine Compartment                                  | 40     |
| S183 (SRT)       | Left Transmission                                              | 28     |
| S184             | Rear Engine Compartment                                        | 31     |
| S185             | Left Front Engine                                              | N/S    |
| S189             | Left Front Engine                                              | 16     |
| S194             | In T/O for Gateway Module                                      | 31     |
| S200             | Left Instrument Panel                                          | 44     |
| S201             | Left Side of Instrument Panel                                  | 49     |
| S202             | Left Side of Instrument Panel                                  | 49     |
| S203             | Left Side of Instrument Panel                                  | 49     |
| S204             | Left Side of Instrument Panel                                  | 49, 53 |
| S205             | Left Side of Instrument Panel                                  | 49     |
| S209             | Left of Instrument Panel                                       | 49     |
| S211             | Left Center Instrument Panel                                   | 49     |
| S213             | Left Center Instrument Panel                                   | 49     |
| S214             | Left Center Instrument Panel                                   | 49     |
| S215             | Center Instrument Panel                                        | 49     |
| S217             | Center Instrument Panel                                        | 49     |
| S218             | Center Instrument Panel                                        | 49     |
| S221             | Center of Instrument Panel                                     | 49     |

| CONNECTOR NAME/NUMBER                      | COLOR | LOCATION                       | FIG.   |
|--------------------------------------------|-------|--------------------------------|--------|
| Lamp-Headlamp-Left                         | DK GN | At Headlamp                    | 32     |
| Lamp-Headlamp-Right                        | DK GN | At Headlamp                    | 3, 31  |
| Lamp-High Mounted Stop/Cargo               | WT    | Rear of Cab                    | 55, 70 |
| Lamp-License-Left                          | BK    | At Rear Bumper                 | 71, 72 |
| Lamp-License-Right                         | BK    | At Rear Bumper                 | 71, 72 |
| Lamp-Park/Turn-Left Front                  | BR    | At Lamp                        | 32     |
| Lamp-Park/Turn-Right Front                 | BR    | At Lamp                        | 3, 31  |
| Lamp-Reading-Front                         | BK    | Center of Headliner            | 55     |
| Lamp-Side Marker-Left Front                | BK    | Left Front Engine Compartment  | 32     |
| Lamp-Side Marker-Right Front               | BK    | Right Front Engine Compartment | 3, 31  |
| Lamp-Tail/Stop/Turn-Left                   | BK    | At Lamp                        | 71, 72 |
| Lamp-Tail/Stop/Turn-Right                  | BK    | At Lamp                        | 71, 72 |
| Lamp-Underhood                             | BK    | Left Hood                      | 39     |
| Lamp-Vanity-Left (SRT-10)                  | BK    | Left Headliner                 | 55     |
| Lamp-Vanity-Right (SRT-10)                 | BK    | Right Headliner                | 55     |
| Lamp Bar-Tailgate                          | BK    | At Tailgate                    | 72     |
| Latch-Door-Driver                          | BK    | Left Front Door                | 57     |
| Latch-Door-Left Rear                       | BK    | Left Rear Door                 | 59     |
| Latch-Door-Passenger                       | BK    | Right Front Door               | 58     |
| Latch-Door-Right Rear                      | BK    | Right Rear Door                | 59     |
| Media System-Monitor/DVD                   | BK    | Center Headliner               | 56     |
| Mirror-Inside Rearview C1                  | BK    | Top Center of Windshield       | 67     |
| Mirror-Inside Rearview C2                  | BK    | Top Center of Windshield       | 67     |
| Mirror-Outside Rearview-Driver             | BK    | At Mirror                      | 57     |
| Mirror-Outside Rearview-Passenger          | BK    | At Mirror                      | 58     |
| Module-Anti-Lock Brakes                    |       | Left Fender Side Shield        | 32, 34 |
| Module-Axle Disconnect                     | DK GY | Lower Left Engine Compartment  | 36     |
| Module-Brake Provision                     | BL    | Left Kick Panel                | 33     |
| Module-Electronic Overhead                 | BK    | In Overhead Console            | 55     |
| Module-Engine Control C1                   | BK    | Left Engine                    | 16, 18 |
| Module-Engine Control C2                   | BK    | Left Engine                    | 18     |
| Module-Final Drive Control                 |       | Right Front Engine Compartment | 30, 31 |
| Module-Fuel Pump                           | LT GY | At Fuel Tank                   | 71     |
| Module-Gateway                             | BK    | Right Rear Engine Compartment  | 31     |
| Module-Hands Free                          | DK GY | Right Instrument Panel         | 49     |
| Module-Occupant Restraint<br>Controller C1 |       | Left Fender Side Shield        | 54     |
| Module-Occupant Restraint<br>Controller C2 |       | Left Fender Side Shield        | 60, 65 |
| Module-Powertrain Control C1<br>(NGC)      | BK    | Right Rear Engine Compartment  | 6      |
| Module-Powertrain Control C1<br>(SRT-10)   | BK    | Right Rear Engine Compartment  | 40     |

| CONNECTOR NAME/NUMBER                                   | COLOR | LOCATION                                       | FIG.       |
|---------------------------------------------------------|-------|------------------------------------------------|------------|
| Sensor-Throttle Position (Except SRT)                   | NAT   | Throttle Body                                  | 8          |
| Sensor-Throttle Position (SRT)                          | BK    | Top of Engine                                  | 14         |
| Sensor-Transfer Case Position<br>(Manual Transfer Case) | BK    | Near T/O for Backup Lamp Switch                | 23         |
| Sensor-Transmission Range                               | BK    | Left side of Transmission                      | 19, 20     |
| Sensor-Water In Fuel (Diesel)                           | BK    | Left Side Engine                               | 18         |
| Sensor-Wheel Speed-ABS-Left<br>Front                    | BK    | Left Rear Lower Side of Engine<br>Compartment  | 39         |
| Sensor-Wheel Speed-ABS-Rear                             | BK    | Right Rear of Body                             | 72         |
| Sensor-Wheel Speed-ABS-Right<br>Front                   | BK    | Right Rear Lower Side of Engine<br>Compartment | 31         |
| Servo-Speed Control                                     | BK    | Left Front Side of Engine<br>Compartment       | 34         |
| Solenoid-Brake Transmission Shift<br>Interlock          | BK    | Near Steering Column                           | 44, 50     |
| Solenoid-Evap/Purge                                     | BK    | Left Fender Side Shield                        | 34         |
| Solenoid-Locker-Front                                   | BK    | Left Rear Engine                               | 37         |
| Solenoid-Locker-Rear                                    | BK    | At Rear Differential                           | 72         |
| Solenoid-Multiple Displacement No.<br>1                 | BK    | Top of Engine                                  | N/S        |
| Solenoid-Multiple Displacement No.<br>4                 | BK    | Top of Engine                                  | N/S        |
| Solenoid-Multiple Displacement No.<br>6                 | BK    | Top of Engine                                  | N/S        |
| Solenoid-Multiple Displacement No.<br>7                 | BK    | Top of Engine                                  | N/S        |
| Solenoid-Reverse Lock-Out (SRT)                         | WT    | Left Rear of Transmission                      | 27         |
| Solenoid-Wastegate                                      |       | Right Front Engine                             | 16         |
| Speaker-Instrument Panel-Center                         | WT    | Center of Instrument Panel                     | 49, 50     |
| Speaker-Instrument Panel-Left                           | BK    | Left Side of Instrument Panel                  | 49         |
| Speaker-Instrument Panel-Right                          | BK    | Right Side of Instrument Panel                 | 49         |
| Speaker-Left Front Door                                 | WT    | In Left Front Door                             | 57         |
| Speaker-Left Rear (Standard Cab)                        | WT    | In Lower Left B-Pillar                         | 60         |
| Speaker-Left Rear (Quad Cab)                            | WT    | In Left Rear Door                              | 59         |
| Speaker-Right Front Door                                | WT    | In Right Front Door                            | 58         |
| Speaker-Right Rear (Standard Cab)                       | WT    | In Lower Right B-Pillar                        | 64         |
| Speaker-Right Rear (Quad Cab)                           | WT    | In Right Rear Door                             | 59         |
| Speaker-Subwoofer (SRT)                                 |       | Rear Center Cab                                | 61, 64, 65 |
| Starter                                                 | NAT   | Left Engine                                    | 13, 37     |
| Starter-Eyelet                                          | -     | Left Rear of Engine                            | 13, 37     |
| Switch-Adjustable Pedals                                | BL    | Left of Instrument Panel                       | 46, 53     |
| Switch-Axle Lock                                        |       | Bottom of Center Stack                         | N/S        |