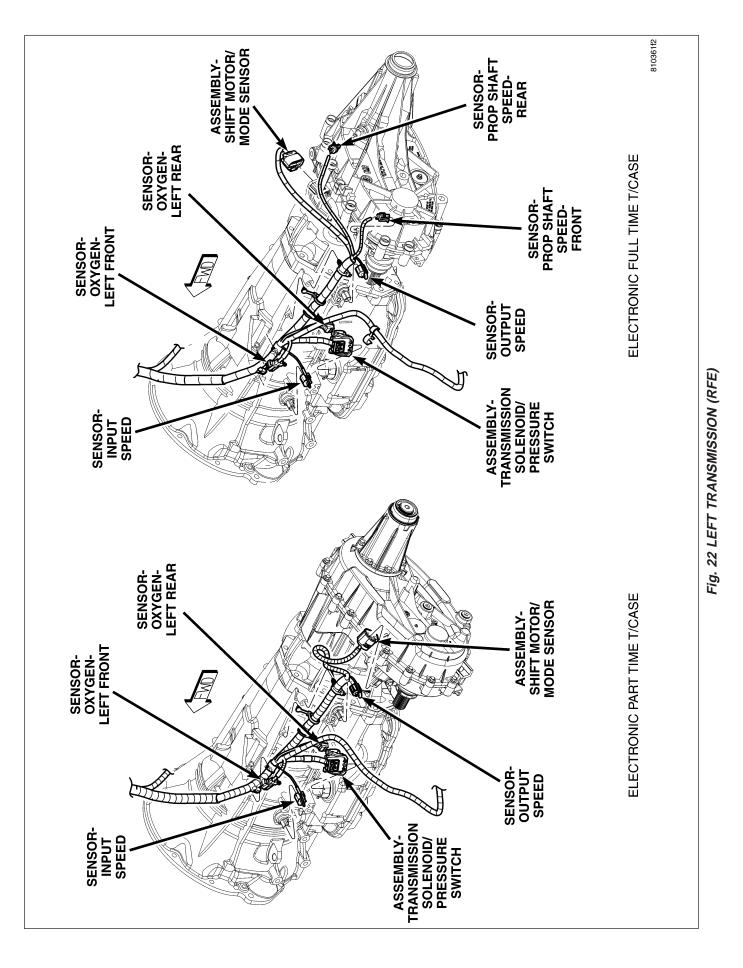

#### **CONNECTORS**

| CONNECTOR NAME/NUMBER                                     | COLOR | LOCATION                         | FIG.       |
|-----------------------------------------------------------|-------|----------------------------------|------------|
| Actuator-Blend Door-Driver                                | GY    | On HVAC Unit                     | 42         |
| Actuator-Blend Door-Passenger<br>(Dual Zone)              | GY    | On HVAC Unit                     | 42         |
| Actuator-Fuel Control (Diesel)                            |       | Left Rear Engine                 | N/S        |
| Actuator-Mode Door 1 (Panel to Floor)                     | GY    | On HVAC Unit                     | 42         |
| Actuator-Mode Door 2 (Defrost to Floor)                   | GY    | On HVAC Unit                     | 42         |
| Actuator-Recirculation Door                               | GY    | On HVAC Unit                     | N/S        |
| Airbag-Driver Squib 1                                     | BK    | On Steering Wheel                | 45         |
| Airbag-Driver Squib 2                                     | BR    | On Steering Wheel                | 45         |
| Airbag-Passenger Squib                                    | YL    | Right Front of Instrument Panel  | 49         |
| Airbag-Side Curtain-Left                                  | YL    | Top Left B-Pillar                | 60, 65     |
| Airbag-Side Curtain-Right                                 | YL    | Top Right B-Pillar               | 64, 66     |
| Amplifier-Radio C1                                        | WT    | Top Center of Instrument Panel   | 49         |
| Amplifier-Radio C2                                        | WT    | Top Center of Instrument Panel   | 49         |
| Amplifier-Subwoofer (SRT)                                 | WT    | Center Body                      | 60, 61, 65 |
| Antenna-Radio                                             | -     | At Antenna Base                  | 51         |
| Antenna-Satellite                                         |       | Center Rear Roof                 | 63         |
| Antenna Cable-Radio                                       | -     | Right Kick Panel                 | 51         |
| Antenna Cable-Satellite                                   |       | Behind Passenger Seat            | 62, 63     |
| Assembly-EGR Valve                                        | BK    | Right Front Engine               | 11         |
| Assembly-Line Pressure Sensor/<br>Variable Force Solenoid | BK    | Left Side Transmission           | 19         |
| Assembly-Natural Vacuum Leak<br>Detection (NGC)           | BK    | Rear of Transmission             | 24         |
| Assembly-Shift Motor/Mode Sensor                          | DK GY | Left Front Side of Transfer Case | 22, 26     |

| CONNECTOR NAME/NUMBER                            | COLOR | LOCATION                           | FIG.         |
|--------------------------------------------------|-------|------------------------------------|--------------|
| Sensor-Input Speed                               | BK    | At Transmission                    | 19, 22       |
| Sensor-Intake Air Temperature<br>(Except SRT)    | DK GY | On Intake Manifold                 | 7, 9, 11     |
| Sensor-Intake Air Temperature<br>(SRT)           | BK    | On Intake Manifold                 | 14           |
| Sensor-Knock                                     | BK    | Left Rear of Engine                | 7            |
| Sensor-Knock No. 1 (5.7L)                        | BK    | Left Rear of Engine                | 9            |
| Sensor-Knock No. 2 (5.7L)                        | BK    | Right Rear of Engine               | 11           |
| Sensor-Knock No. 1 (SRT)                         | BK    | Right Side Engine                  | 12           |
| Sensor-Knock No. 2 (SRT)                         | BK    | Left Rear Engine                   | 12           |
| Sensor-Line Pressure                             | BK    | Right Rear of Transmission         | 24           |
| Sensor-MAP                                       | GY    | Left Front of Intake Manifold      | 8, 9, 11, 12 |
| Sensor-Output Speed                              | BK    | Left Side of Transmission          | 19, 20, 22   |
| Sensor-Oxygen-Left Front (3.7L)                  | BK    | Left Front of Side of Transmission | 19, 23       |
| Sensor-Oxygen-Left Front (4.7L)                  | BK    | Left Front of Side of Transmission | 22, 23       |
| Sensor-Oxygen-Left Front<br>(5.7L/Diesel)        | BK    | Left Front of Side of Transmission | 22, 25, 26   |
| Sensor-Oxygen-Left Front (SRT)                   | BK    | Left Front of Side of Transmission | 27, 28       |
| Sensor-Oxygen-Left Rear (3.7L)                   | BK    | Left Front of Side of Transmission | 19, 23       |
| Sensor-Oxygen-Left Rear (4.7L)                   | BK    | Left Front of Side of Transmission | 22, 23       |
| Sensor-Oxygen-Left Rear<br>(5.7L/Diesel)         | BK    | Left Front of Side of Transmission | 22, 25       |
| Sensor-Oxygen-Left Rear (SRT)                    | BK    | Left Front of Side of Transmission | 27, 28       |
| Sensor-Oxygen-Right Front (3.7L)                 | BK    | Left Front of Side of Transmission | 19, 23       |
| Sensor-Oxygen-Right Front (4.7L)                 | BK    | Left Front of Side of Transmission | 23           |
| Sensor-Oxygen-Right Front<br>(5.7L/Diesel)       | BK    | Left Front of Side of Transmission | 24           |
| Sensor-Oxygen-Right Front (SRT)                  | BK    | Left Front of Side of Transmission | 28           |
| Sensor-Oxygen-Right Rear (3.7L)                  | BK    | Left Front of Side of Transmission | 19, 23       |
| Sensor-Oxygen-Right Rear (4.7L)                  | BK    | Left Front of Side of Transmission | 23           |
| Sensor-Oxygen-Right Rear<br>(5.7L/Diesel)        | BK    | Left Front of Side of Transmission | 24, 25, 26   |
| Sensor-Oxygen-Right Rear (SRT)                   | BK    | Left Front of Side of Transmission | 27, 28       |
| Sensor-Prop Shaft Speed-Front<br>(Full Time ETC) |       | Top of Transfer Case               | 22           |
| Sensor-Prop Shaft Speed-Rear<br>(Full Time ETC)  |       | Top of Transfer Case               | 22           |
| Sensor-Seat Track Position-Driver                | GY    | Right Rear Bottom of Driver Seat   | 68           |
| Sensor-Side Impact-Left 1                        | YL    | Left B-Pillar                      | 60, 65       |
| Sensor-Side Impact-Right 1                       | YL    | Right B-Pillar                     | 64, 66       |
| Sensor-Temperature/Pressure-<br>Intake           | ВК    | Right Side Engine                  | 4, 16        |
| Sensor-Temperature/Pressure MAP (Diesel)         | BK    | Left rear Engine                   | N/S          |