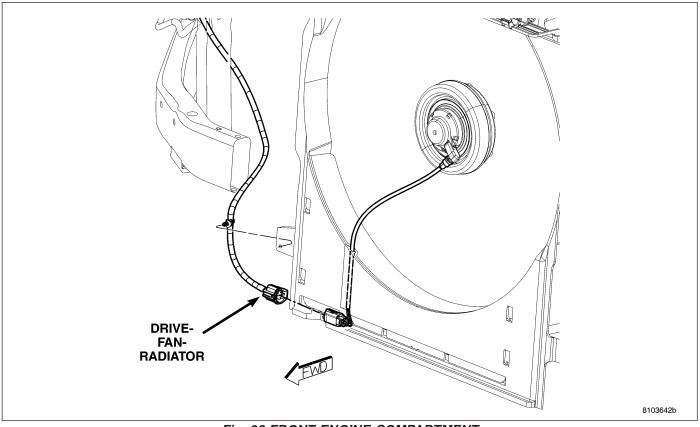

| CONNECTOR NAME/NUMBER                    | COLOR | LOCATION                          | FIG.             |
|------------------------------------------|-------|-----------------------------------|------------------|
| Data Link Connector - Engine<br>(Diesel) | BK    | Near T/O for Water In Fuel Sensor | N/S              |
| Drive-Fan-Radiator (SRT)                 | DK GY | Front Engine Compartment          | 38               |
| Gauge-Oil Temperature (SRT)              | NAT   | Left Instrument Panel             | 48               |
| Generator (Except SRT)                   | BK    | Front of Engine                   | 8, 9, 10, 11, 16 |
| Generator (SRT)                          | GY    | Right Front Engine                | 13               |
| Heater-Fuel (Diesel)                     | BK    | Left Side Engine                  | 16               |
| Heater-Intake Air No. 1 (Diesel)         |       | On Engine                         | N/S              |
| Heater-Intake Air No. 2 (Diesel)         |       | On Engine                         | N/S              |
| Heater-Seat Back-Driver                  | BK    | Under Driver Seat                 | 68               |
| Heater-Seat Back-Passenger               | BK    | Under PassengerSeat               | 69               |
| Heater-Seat Cushion - Driver             | GN    | Under Driver Seat                 | 68               |
| Heater-Seat Cushion - Passenger          | GN    | Under Passenger Seat              | 69               |
| Horn-No. 1                               | BK    | Left Front Fender                 | 39               |
| Horn-No. 2                               | BK    | Left Front Fender                 | 39               |
| Injector-Fuel-No. 1                      | BK    | Left Top Engine                   | 8, 9, 12         |
| Injector-Fuel-No. 2                      | BK    | Right Top Engine                  | 5, 11, 12        |
| Injector-Fuel-No. 3                      | BK    | Left Top Engine                   | 8, 9, 12         |
| Injector-Fuel-No. 4                      | BK    | Right Top Engine                  | 5, 11, 12        |
| Injector-Fuel-No. 5                      | BK    | Left Top Engine                   | 8, 9, 12         |
| Injector-Fuel-No. 6                      | BK    | Right Top Engine                  | 5, 11, 12        |
| Injector-Fuel-No. 7                      | BK    | Left Top Engine                   | 8, 9, 12         |
| Injector-Fuel-No. 8                      | BK    | Right Top Engine                  | 5, 11, 12        |
| Injector-Fuel-No. 9 (SRT)                | BK    | Left Top Engine                   | 12               |
| Injector-Fuel-No. 10 (SRT)               | BK    | Right Top Engine                  | 12               |
| Lamp-Center Bezel                        | BK    | Center Stack                      | 50               |
| Lamp-CHMSL-Aftermarket                   |       | Left Rear Chassis                 | 72               |
| Lamp-Clearance No. 1                     | BK    | Left Roof                         | 67               |
| Lamp-Clearance No. 2                     | BK    | Left-Center Roof                  | 67               |
| Lamp-Clearance No. 3                     | BK    | Center Roof                       | 67               |
| Lamp-Clearance No. 4                     | BK    | Right-Center Roof                 | 67               |
| Lamp-Clearance No. 5                     | BK    | Right Roof                        | 67               |
| Lamp-Dome-Rear                           | BK    | Center of Headliner               | 55               |
| Lamp-Fender-Front Left (Dual<br>Wheels)  | BK    | Front of Left Rear Fender         | 73               |
| Lamp-Fender-Front Right (Dual<br>Wheels) | BK    | Rear of Left Rear Fender          | 73               |
| Lamp-Fender-Rear Left (Dual<br>Wheels)   | BK    | Front of Right Rear Fender        | 73               |
| Lamp-Fender-Rear Right (Dual<br>Wheels)  | BK    | Rear of Right Rear Fender         | 73               |
| Lamp-Fog-Left Front                      | GY    | Left Front Facia                  | N/S              |
| Lamp-Fog-Right Front                     | GY    | Right Front Facia                 | N/S              |
| Lamp-Glove Box                           | BK    | At Glove Box                      | 49               |