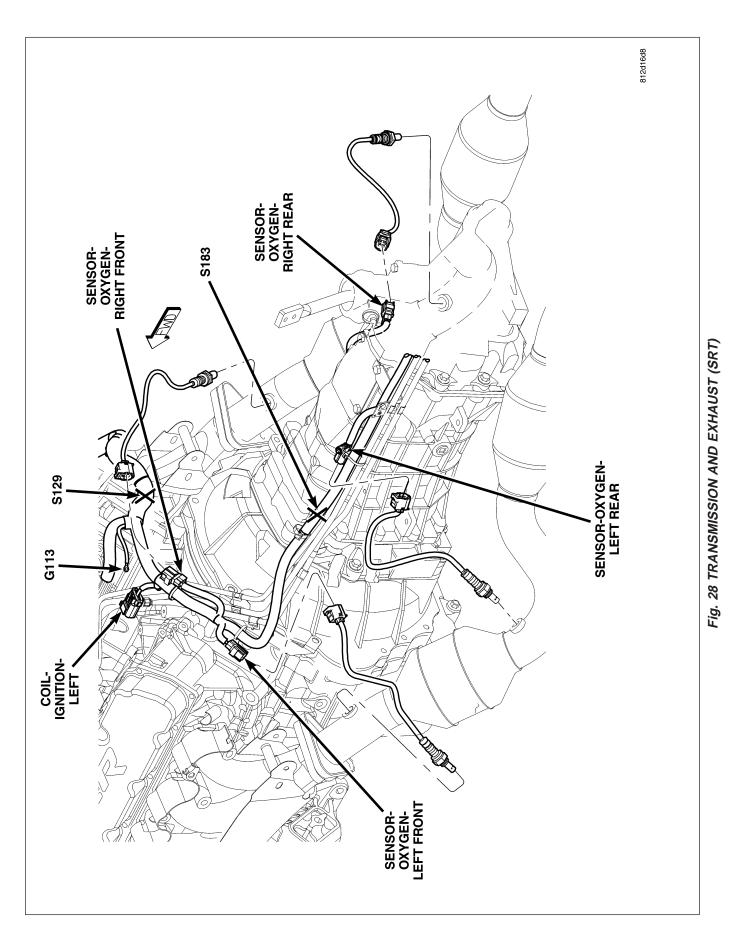

## SPLICES

| SPLICE<br>NUMBER     | LOCATION                     | FIG. |
|----------------------|------------------------------|------|
| S011                 | Right Engine Compartment     | 32   |
| S012 (Except<br>SRT) | Right Engine Compartment     | 32   |
| S012 (SRT)           | Rear Engine Compartment      | 31   |
| S014                 | Rear Engine Compartment      | 31   |
| S015                 | Right Engine Compartment     | 32   |
| S016                 | Rear Engine Compartment      | 31   |
| S101                 | Left Side Engine Compartment | N/S  |
| S102                 | Left Side Engine Compartment | 32   |

| SPLICE<br>NUMBER     | LOCATION                          | FIG.   |
|----------------------|-----------------------------------|--------|
| S103                 | Left Rear of Engine Compartment   | 32, 41 |
| S105                 | Front Facia                       | N/S    |
| S106                 | Left Rear of Engine Compartment   | 32, 41 |
| S111 (Except         | Left Rear Engine Compartment      | 34     |
| SRT)                 |                                   |        |
| S111 (SRT)           | Center Rear of Engine Compartment | 32     |
| S112                 | Right Rear of Engine              | 5, 6   |
| S115                 | Left Rear of Engine Compartment   | N/S    |
| S117                 | Top Right of Engine               | 12     |
| S118                 | Left Side Engine Compartment      | 36     |
| S119                 | Rear of Engine                    | 11     |
| S120                 | Left Front Fender                 | 32     |
| S121                 | Left Rear Engine Compartment      | 32, 41 |
| S123 (Gas)           | Left Rear Engine Compartment      | 32     |
| S123 (Diesel)        | Left Side Engine Compartment      | 32, 41 |
| S124                 | Right Rear Engine Compartment     | 40     |
| S125                 | Right Rear of Engine Compartment  | 6      |
| S128                 | Rear Engine Compartment           | 40     |
| S129                 | Rear Engine                       | 28     |
| S130                 | Top Front of Transmission         | 5, 11  |
| S131 (SRT)           | Right Top Engine                  | 12     |
| S132 (3.7L/4.7L))    | In T/O for PCM C1                 | 5      |
| S132 (5.7L)          | Left Rear of Engine Compartment   | 6      |
| S132 (SRT)           | Left Top Engine                   | 12     |
| S133                 | Left Rear of Engine               | 6, 20  |
| S134                 | Right Top Engine                  | 12     |
| S135                 | Left Top Engine                   | 12     |
| S136                 | Left Front Fender                 | 32     |
| S137                 | Left Rear of Engine Compartment   | 31     |
| S138                 | Right Rear Engine Compartment     | 40     |
| S141                 | Right Rear Engine Compartment     | 40     |
| S142 (3.7L/4.7L)     | Left Side of Engine               | 5      |
| S142 (5.7L)          | Right Side Engine                 | 11     |
| S144                 | Top Front of Transmission         | 20     |
| S145                 | Left Front Fender                 | 32     |
| S146                 | Right Rear Engine Compartment     | 40     |
| S148                 | Top Front of Transmission         | 5, 11  |
| S149                 | Left Rear of Engine               | 8      |
| S150                 | Top Center of Engine              | 5, 6   |
| S152                 | Left Rear Engine Compartment      | 32     |
| S153 (Except<br>SRT) | Right Side Engine Compartment     | 32     |

| SPLICE<br>NUMBER | LOCATION                                                       | FIG.   |
|------------------|----------------------------------------------------------------|--------|
| S154             | In T/O for PCM C1                                              | 6      |
| S156             | Engine Harness in T/O for C115                                 | N/S    |
| S157             | Near T/O for Camshaft Position Sensor                          | N/S    |
| S159             | Near T/O for Engine Control Module                             | N/S    |
| S161             | Transfer Case Jumper Near T/O for Transfer Case Control Module | N/S    |
| S162             | Left Side Engine                                               | N/S    |
| S163             | Right Side Engine                                              | N/S    |
| S164             | In T/O for Engine Control Module C2                            | 18     |
| S165             | In T/O for Engine Control Module C2                            | 18     |
| S166             | In Battery Positive Harness                                    | N/S    |
| S168             | Right Rear of Engine                                           | 5, 11  |
| S169             | Right Rear of Engine                                           | 5, 11  |
| S170             | In T/O for Engine Control Module C1                            | 16, 18 |
| S172             | In T/O for Fuel Control Actuator                               | N/S    |
| S173 (Diesel)    | In T/O for Fuel Control Actuator                               | N/S    |
| S175             | Near T/O for Engine Control Module                             | N/S    |
| S176             | Left Side Engine Near T/O for Fuel Control Actuator            | 16     |
| S177             | On Engine Harness Near T/O for C115                            | N/S    |
| S178             | In T/O for PCM C1                                              | 6      |
| S179             | On Smart Bar Jumper                                            | N/S    |
| S180             | Left Front Diesel Engine                                       | 16     |
| S181             | On Smart Bar Jumper                                            | N/S    |
| S182             | Right Rear Engine Compartment                                  | 40     |
| S183 (SRT)       | Left Transmission                                              | 28     |
| S184             | Rear Engine Compartment                                        | 31     |
| S185             | Left Front Engine                                              | N/S    |
| S189             | Left Front Engine                                              | 16     |
| S194             | In T/O for Gateway Module                                      | 31     |
| S200             | Left Instrument Panel                                          | 44     |
| S201             | Left Side of Instrument Panel                                  | 49     |
| S202             | Left Side of Instrument Panel                                  | 49     |
| S203             | Left Side of Instrument Panel                                  | 49     |
| S204             | Left Side of Instrument Panel                                  | 49, 53 |
| S205             | Left Side of Instrument Panel                                  | 49     |
| S209             | Left of Instrument Panel                                       | 49     |
| S211             | Left Center Instrument Panel                                   | 49     |
| S213             | Left Center Instrument Panel                                   | 49     |
| S214             | Left Center Instrument Panel                                   | 49     |
| S215             | Center Instrument Panel                                        | 49     |
| S217             | Center Instrument Panel                                        | 49     |
| S218             | Center Instrument Panel                                        | 49     |
| S221             | Center of Instrument Panel                                     | 49     |