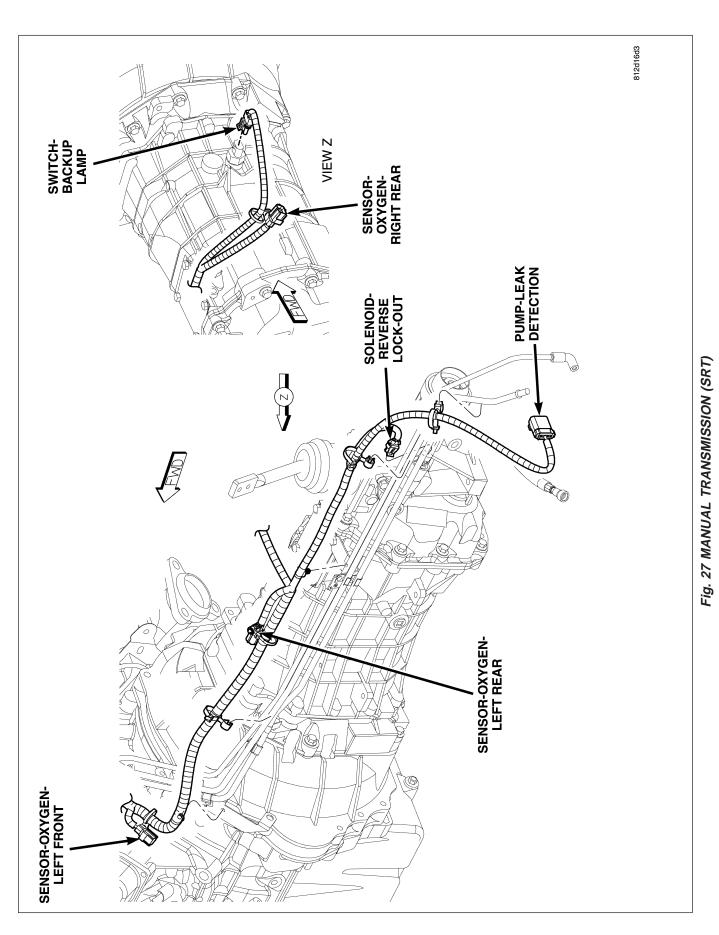

| CONNECTOR NAME/NUMBER                          | COLOR | LOCATION                                 | FIG.      |
|------------------------------------------------|-------|------------------------------------------|-----------|
| Motor-Seat Adjuster-Rear Driver<br>Vertical    | BK    | At Driver Seat                           | 68        |
| Motor-Seat Adjuster-Rear<br>Passenger Vertical | BK    | At Passenger Seat                        | 69        |
| Motor-Window-Left Front                        | BK    | In Passenger Door at Motor               | 57        |
| Motor-Window-Left Rear                         | BK    | In Door at Motor                         | 59        |
| Motor-Window-Right Front                       | BK    | In Passenger Door at Motor               | 58        |
| Motor-Window-Right Rear                        | BK    | In Door at Motor                         | 59        |
| Motor-Windshield Wiper                         |       | Left Side of Cowl                        | 32, 34    |
| Motor/Module-Sunroof                           |       | Center Headliner                         | N/S       |
| Power Outlet-Cigar Lighter (Except SRT)        | GY    | Rear of Cigar Lighter                    | 46, 50    |
| Power Outlet-Console                           | GY    | In Center Console                        | 68        |
| Power Outlet-Instrument Panel                  | GY    | Center of Instrument Panel               | 50        |
| Pump-Fuel Injection (Diesel)                   | BK    | Left Side Engine                         | 16, 18    |
| Pump-Leak Detection (SRT)                      | BK    | Rear of Transmission                     | 27, 29    |
| Pump-Washer-Windshield                         | BK    | At Washer Fluid Reservoir                | 31        |
| Radio C1 (Base)                                | BK    | Rear of Radio                            | 50        |
| Radio C1 (Premium)                             | BK    | Rear of Radio                            | 50        |
| Radio C2 (Premium)                             | GY    | Rear of Radio                            | 50        |
| Receiver-Satellite                             | BK    | Rear Cab Floor                           | 49        |
| Receiver-Satellite Antenna                     |       | At Receiver on Rear Cab Floor            | 62        |
| Relay-Intake Air Heater                        | -     | Right Engine Compartment                 | 4         |
| Relay-Starter                                  |       | Left Kick Panel                          | 35        |
| Resistor-Blower Motor                          | BK    | Behind Right Side of Instrument<br>Panel | 42        |
| Seat Belt-Tension Reducer-Driver               | NAT   | Left B-Pillar                            | 60        |
| Seat Belt-Tensioner-Driver                     | BK    | Left B-Pillar                            | 60, 65    |
| Seat Belt-Tensioner-Passenger                  | BK    | Right B-Pillar                           | 64, 66    |
| Sensor-Accelerator Pedal Position              | BK    | Under Battery Tray                       | 33        |
| Sensor-Ambient Air Temperature                 | BK    | Left Rear of Hood                        | 32        |
| Sensor-Battery Temperature                     | BK    | Below Battery Tray                       | 32, 34    |
| Sensor-Brake Fluid Level                       | BK    | Near Master Cylinder                     | 34        |
| Sensor-Camshaft Position                       | GY    | Right Front Side of Engine               | 5, 11     |
| Sensor-Crankshaft Position (Except SRT)        | BK    | Right Rear of Engine Block               | 5, 11, 19 |
| Sensor-Crankshaft Position (SRT)               | BK    | Front Underside of Engine                | N/S       |
| Sensor-Engine Coolant<br>Temperature           | ВК    | Front of Engine                          | 8, 11, 12 |
| Sensor-Engine Oil Pressure (SRT)               | BK    | Lower Right Front Engine                 | 15        |
| Sensor-Engine Oil Temperature                  | BK    | Lower Right Front Engine                 | 11, 15    |
| Sensor-Evaporator Temperature                  | BK    | Right Side of HVAC                       | 42        |
| Sensor-Front Impact-Left                       | YL    | Left Front Engine Compartment            | 32        |
| Sensor-Front Impact-Right                      | YL    | Right Front Engine Compartment           | 31        |

| CONNECTOR NAME/NUMBER                            | COLOR | LOCATION                           | FIG.         |
|--------------------------------------------------|-------|------------------------------------|--------------|
| Sensor-Input Speed                               | BK    | At Transmission                    | 19, 22       |
| Sensor-Intake Air Temperature<br>(Except SRT)    | DK GY | On Intake Manifold                 | 7, 9, 11     |
| Sensor-Intake Air Temperature<br>(SRT)           | BK    | On Intake Manifold                 | 14           |
| Sensor-Knock                                     | BK    | Left Rear of Engine                | 7            |
| Sensor-Knock No. 1 (5.7L)                        | BK    | Left Rear of Engine                | 9            |
| Sensor-Knock No. 2 (5.7L)                        | BK    | Right Rear of Engine               | 11           |
| Sensor-Knock No. 1 (SRT)                         | BK    | Right Side Engine                  | 12           |
| Sensor-Knock No. 2 (SRT)                         | BK    | Left Rear Engine                   | 12           |
| Sensor-Line Pressure                             | BK    | Right Rear of Transmission         | 24           |
| Sensor-MAP                                       | GY    | Left Front of Intake Manifold      | 8, 9, 11, 12 |
| Sensor-Output Speed                              | BK    | Left Side of Transmission          | 19, 20, 22   |
| Sensor-Oxygen-Left Front (3.7L)                  | BK    | Left Front of Side of Transmission | 19, 23       |
| Sensor-Oxygen-Left Front (4.7L)                  | BK    | Left Front of Side of Transmission | 22, 23       |
| Sensor-Oxygen-Left Front<br>(5.7L/Diesel)        | BK    | Left Front of Side of Transmission | 22, 25, 26   |
| Sensor-Oxygen-Left Front (SRT)                   | BK    | Left Front of Side of Transmission | 27, 28       |
| Sensor-Oxygen-Left Rear (3.7L)                   | BK    | Left Front of Side of Transmission | 19, 23       |
| Sensor-Oxygen-Left Rear (4.7L)                   | BK    | Left Front of Side of Transmission | 22, 23       |
| Sensor-Oxygen-Left Rear<br>(5.7L/Diesel)         | BK    | Left Front of Side of Transmission | 22, 25       |
| Sensor-Oxygen-Left Rear (SRT)                    | BK    | Left Front of Side of Transmission | 27, 28       |
| Sensor-Oxygen-Right Front (3.7L)                 | BK    | Left Front of Side of Transmission | 19, 23       |
| Sensor-Oxygen-Right Front (4.7L)                 | BK    | Left Front of Side of Transmission | 23           |
| Sensor-Oxygen-Right Front<br>(5.7L/Diesel)       | BK    | Left Front of Side of Transmission | 24           |
| Sensor-Oxygen-Right Front (SRT)                  | BK    | Left Front of Side of Transmission | 28           |
| Sensor-Oxygen-Right Rear (3.7L)                  | BK    | Left Front of Side of Transmission | 19, 23       |
| Sensor-Oxygen-Right Rear (4.7L)                  | BK    | Left Front of Side of Transmission | 23           |
| Sensor-Oxygen-Right Rear<br>(5.7L/Diesel)        | BK    | Left Front of Side of Transmission | 24, 25, 26   |
| Sensor-Oxygen-Right Rear (SRT)                   | BK    | Left Front of Side of Transmission | 27, 28       |
| Sensor-Prop Shaft Speed-Front<br>(Full Time ETC) |       | Top of Transfer Case               | 22           |
| Sensor-Prop Shaft Speed-Rear<br>(Full Time ETC)  |       | Top of Transfer Case               | 22           |
| Sensor-Seat Track Position-Driver                | GY    | Right Rear Bottom of Driver Seat   | 68           |
| Sensor-Side Impact-Left 1                        | YL    | Left B-Pillar                      | 60, 65       |
| Sensor-Side Impact-Right 1                       | YL    | Right B-Pillar                     | 64, 66       |
| Sensor-Temperature/Pressure-<br>Intake           | ВК    | Right Side Engine                  | 4, 16        |
| Sensor-Temperature/Pressure MAP (Diesel)         | BK    | Left rear Engine                   | N/S          |

| CONNECTOR NAME/NUMBER                                   | COLOR | LOCATION                                       | FIG.       |
|---------------------------------------------------------|-------|------------------------------------------------|------------|
| Sensor-Throttle Position (Except SRT)                   | NAT   | Throttle Body                                  | 8          |
| Sensor-Throttle Position (SRT)                          | BK    | Top of Engine                                  | 14         |
| Sensor-Transfer Case Position<br>(Manual Transfer Case) | BK    | Near T/O for Backup Lamp Switch                | 23         |
| Sensor-Transmission Range                               | BK    | Left side of Transmission                      | 19, 20     |
| Sensor-Water In Fuel (Diesel)                           | BK    | Left Side Engine                               | 18         |
| Sensor-Wheel Speed-ABS-Left<br>Front                    | BK    | Left Rear Lower Side of Engine<br>Compartment  | 39         |
| Sensor-Wheel Speed-ABS-Rear                             | BK    | Right Rear of Body                             | 72         |
| Sensor-Wheel Speed-ABS-Right<br>Front                   | BK    | Right Rear Lower Side of Engine<br>Compartment | 31         |
| Servo-Speed Control                                     | BK    | Left Front Side of Engine<br>Compartment       | 34         |
| Solenoid-Brake Transmission Shift<br>Interlock          | BK    | Near Steering Column                           | 44, 50     |
| Solenoid-Evap/Purge                                     | BK    | Left Fender Side Shield                        | 34         |
| Solenoid-Locker-Front                                   | BK    | Left Rear Engine                               | 37         |
| Solenoid-Locker-Rear                                    | BK    | At Rear Differential                           | 72         |
| Solenoid-Multiple Displacement No.<br>1                 | BK    | Top of Engine                                  | N/S        |
| Solenoid-Multiple Displacement No.<br>4                 | BK    | Top of Engine                                  | N/S        |
| Solenoid-Multiple Displacement No.<br>6                 | BK    | Top of Engine                                  | N/S        |
| Solenoid-Multiple Displacement No.<br>7                 | BK    | Top of Engine                                  | N/S        |
| Solenoid-Reverse Lock-Out (SRT)                         | WT    | Left Rear of Transmission                      | 27         |
| Solenoid-Wastegate                                      |       | Right Front Engine                             | 16         |
| Speaker-Instrument Panel-Center                         | WT    | Center of Instrument Panel                     | 49, 50     |
| Speaker-Instrument Panel-Left                           | BK    | Left Side of Instrument Panel                  | 49         |
| Speaker-Instrument Panel-Right                          | BK    | Right Side of Instrument Panel                 | 49         |
| Speaker-Left Front Door                                 | WT    | In Left Front Door                             | 57         |
| Speaker-Left Rear (Standard Cab)                        | WT    | In Lower Left B-Pillar                         | 60         |
| Speaker-Left Rear (Quad Cab)                            | WT    | In Left Rear Door                              | 59         |
| Speaker-Right Front Door                                | WT    | In Right Front Door                            | 58         |
| Speaker-Right Rear (Standard Cab)                       | WT    | In Lower Right B-Pillar                        | 64         |
| Speaker-Right Rear (Quad Cab)                           | WT    | In Right Rear Door                             | 59         |
| Speaker-Subwoofer (SRT)                                 |       | Rear Center Cab                                | 61, 64, 65 |
| Starter                                                 | NAT   | Left Engine                                    | 13, 37     |
| Starter-Eyelet                                          | -     | Left Rear of Engine                            | 13, 37     |
| Switch-Adjustable Pedals                                | BL    | Left of Instrument Panel                       | 46, 53     |
| Switch-Axle Lock                                        |       | Bottom of Center Stack                         | N/S        |

| CONNECTOR NAME/NUMBER                   | COLOR | LOCATION                       | FIG.               |
|-----------------------------------------|-------|--------------------------------|--------------------|
| Switch-Back Up Lamp (Except SRT)        | BK    | Left Rear of Transmission      | 21, 23, 25, 26     |
| Switch-Back Up Lamp (SRT)               |       | Right Side of Transmission     | 27                 |
| Switch-Clutch Interlock                 | GN    | At Clutch Pedal                | 33                 |
| Switch-Disconnecting Stabilizer Bar     |       | Bottom of Center Stack         | N/S                |
| Switch-Door Lock-Passenger              | NAT   | In Right Front Door            | 58                 |
| Switch-Headlamp                         | BK    | Left Side of Instrument Panel  | 46, 53             |
| Switch-Heated Seat-Driver               | DK GY | Center of Instrument Panel     | 47, 50             |
| Switch-Heated Seat-Passenger            | GN    | Center of Instrument Panel     | 47, 50             |
| Switch-Horn                             | WT    | In Steering Wheel              | N/S                |
| Switch-Ignition                         | BK    | Steering Column                | 44, 50             |
| Switch-Multifunction                    | BK    | On Steering Column             | 44, 50             |
| Switch-Oil Pressure (Except SRT)        | BK    | Lower Left Side of Engine      | 8, 11, 16          |
| Switch-Parking Brake                    | GY    | At Park Brake                  | 33                 |
| Switch-Passenger Airbag On/Off          | BK    | Right Side of Instrument Panel | 47, 50             |
| Switch-Power Sliding Backlite           |       | Center Stack                   | 47, 50             |
| Switch-Power Steering Pressure          | BK    | Near Power Steering Pump       | 9                  |
| Switch-Power Window-Left Rear           | BL    | In Door                        | 59                 |
| Switch-Power Window-Passenger           | BL    | Passenger Door                 | 58                 |
| Switch-Power Window-Right Rear          | BL    | In Door                        | 59                 |
| Switch-PTO                              |       | Near G107                      | N/S                |
| Switch-Push-Button Starter              | NAT   | Center Instrument Panel        | 48                 |
| Switch-Remote Radio-Left                | BK    | At Steering Wheel              | 45                 |
| Switch-Remote Radio-Right               | BK    | At Steering Wheel              | 45                 |
| Switch-Seat-Driver                      | BK    | At Driver Seat                 | N/S                |
| Switch-Seat-Passenger                   | BK    | At Passenger Seat              | N/S                |
| Switch-Seat Belt-Driver                 | DK GY | Left B-Pillar                  | 68                 |
| Switch-Speed Control-Left               | BK    | At Steering Wheel              | N/S                |
| Switch-Speed Control-Right              | BK    | At Steering Wheel              | N/S                |
| Switch-Stop Lamp                        | BK    | Top of Brake Pedal Arm         | 43                 |
| Switch-Sunroof                          | BK    | Front Center of Headliner      | 55                 |
| Switch-Tow/Haul Overdrive               | NAT   | Center of Instrument Panel     | 50                 |
| Switch-Transfer Case Selector           | BK    | Center of Instrument Panel     | 20, 21, 25, 47, 50 |
| Switch-Washer Fluid Level               | LT GY | At Reservoir                   | 31                 |
| Switch-Winch                            |       | Behind Front Bumper            | 1                  |
| Switch-Window/Door Lock-Driver<br>C1    | BL    | In Left Front Door             | 57                 |
| Switch-Window/Door Lock-Driver<br>C2    | BL    | In Left Front Door             | 57                 |
| Throttle Body                           | BK    | Top of Engine                  | 10, 11             |
| Transducer-A/C Pressure<br>(Diesel/SRT) | ВК    | Left Side of A/C Compressor    | 16                 |
| Transducer-A/C Pressure (NGC)           | GY    | Left Side of A/C Compressor    | 8, 9               |
| Wiring-Trailer Tow 4-Way                |       | Left Rear Chassis              | 71, 72             |