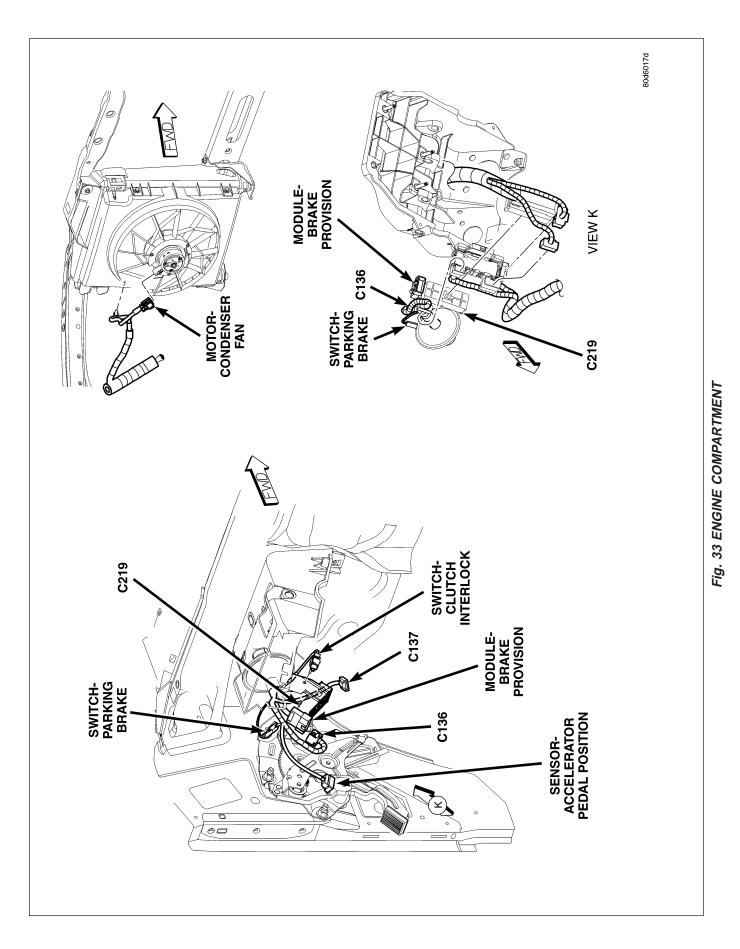

#### **CONNECTORS**

| CONNECTOR NAME/NUMBER                                     | COLOR | LOCATION                         | FIG.       |
|-----------------------------------------------------------|-------|----------------------------------|------------|
| Actuator-Blend Door-Driver                                | GY    | On HVAC Unit                     | 42         |
| Actuator-Blend Door-Passenger<br>(Dual Zone)              | GY    | On HVAC Unit                     | 42         |
| Actuator-Fuel Control (Diesel)                            |       | Left Rear Engine                 | N/S        |
| Actuator-Mode Door 1 (Panel to Floor)                     | GY    | On HVAC Unit                     | 42         |
| Actuator-Mode Door 2 (Defrost to Floor)                   | GY    | On HVAC Unit                     | 42         |
| Actuator-Recirculation Door                               | GY    | On HVAC Unit                     | N/S        |
| Airbag-Driver Squib 1                                     | BK    | On Steering Wheel                | 45         |
| Airbag-Driver Squib 2                                     | BR    | On Steering Wheel                | 45         |
| Airbag-Passenger Squib                                    | YL    | Right Front of Instrument Panel  | 49         |
| Airbag-Side Curtain-Left                                  | YL    | Top Left B-Pillar                | 60, 65     |
| Airbag-Side Curtain-Right                                 | YL    | Top Right B-Pillar               | 64, 66     |
| Amplifier-Radio C1                                        | WT    | Top Center of Instrument Panel   | 49         |
| Amplifier-Radio C2                                        | WT    | Top Center of Instrument Panel   | 49         |
| Amplifier-Subwoofer (SRT)                                 | WT    | Center Body                      | 60, 61, 65 |
| Antenna-Radio                                             | -     | At Antenna Base                  | 51         |
| Antenna-Satellite                                         |       | Center Rear Roof                 | 63         |
| Antenna Cable-Radio                                       | -     | Right Kick Panel                 | 51         |
| Antenna Cable-Satellite                                   |       | Behind Passenger Seat            | 62, 63     |
| Assembly-EGR Valve                                        | BK    | Right Front Engine               | 11         |
| Assembly-Line Pressure Sensor/<br>Variable Force Solenoid | BK    | Left Side Transmission           | 19         |
| Assembly-Natural Vacuum Leak<br>Detection (NGC)           | BK    | Rear of Transmission             | 24         |
| Assembly-Shift Motor/Mode Sensor                          | DK GY | Left Front Side of Transfer Case | 22, 26     |

| CONNECTOR NAME/NUMBER                                    | COLOR | LOCATION                              | FIG.               |
|----------------------------------------------------------|-------|---------------------------------------|--------------------|
| Assembly-Transmission Solenoid (RE)                      | LT BR | Left Side of Transmission             | 22                 |
| Assembly-Transmission Solenoid/<br>Pressure Switch (RLE) | LT BR | Right Rear of Transmission            | 19                 |
| Assembly-Transmission Solenoid/<br>TRS (RFE)             | BK    | Left Side of Transmission             | 20                 |
| Assembly-Transmission Throttle<br>Valve                  |       | On Transmission                       | N/S                |
| Assembly-Winch B(+) Eyelet                               |       | Behind Front Bumper                   | 2                  |
| Assembly-Winch (Ground)                                  |       | Behind Front Bumper                   | 2                  |
| Backlite-Heated (Ground)                                 | BK    | Right of Rear Wingdow                 | 67                 |
| Backlite-Heated (Power)                                  | BK    | Left of Rear Window                   | 60, 65             |
| Battery-Negative (Gas)                                   | -     | Left Engine Compartment               | 36, 2              |
| Battery-Negative (Diesel Left<br>Battery)                | -     | Left Engine Compartment               | 2                  |
| Battery-Negative (Diesel Right Battery)                  | -     | Right Engine Compartment              | N/S                |
| Battery-Positive (Gas)                                   | -     | Left Engine Compartment               | 2, 36              |
| Battery-Positive (Diesel Left)                           | -     | Left Engine Compartment               | 2, 17              |
| Battery-Positive (Diesel Right)                          | -     | Right Engine Compartment              | 17                 |
| C102                                                     | GY    | Near Integrated Power Module          | 32, 36             |
| C103                                                     | BK    | Left Rear Engine Compartment          | 31, 41             |
| C108                                                     | BK    | Rear Engine                           | 20                 |
| C112 (Diesel)                                            | BK    | Left Side Engine                      | N/S                |
| C116 (Diesel)                                            | BK    | Top of Engine Near Injectors 3 and 4  | 16                 |
| C117 (Diesel)                                            | BK    | Top of Engine Near Injectors 5 and 6  | 16                 |
| C130                                                     | BK    | Rear of Engine                        | 6, 31, 40, 41      |
| C131 (GAS)                                               | BK    | Right Rear Engine Compartment         | 6, 31              |
| C132 (Diesel)                                            | DK GY | Rear Engine Compartment               | 41                 |
| C134                                                     | DK GY | Left Rear Engine Compartment          | 34, 71             |
| C135                                                     | BK    | Left Rear Engine Compartment          | 34, 71             |
| C136                                                     | NAT   | Front of Left Instrument Panel        | 33, 60, 65         |
| C137                                                     | NAT   | Left Kick Panel                       | 33                 |
| C138                                                     | BK    | Left Front Engine Compartment         | 32                 |
| C139                                                     | BK    | Rear Rear Engine Compartment          | 31                 |
| C140                                                     | DK GY | Left Rear Engine                      | 9                  |
| C200                                                     | LT GY | Under Instrument Panel                | 49                 |
| C201                                                     | LT GY | Near Left Instrument Panel<br>Speaker | 49, 55             |
| C206                                                     | BK    | Right Instrument Panel                | 49, 67             |
| C219                                                     | GY    | Left Side of Instrument Panel         | 33, 44, 49, 52     |
| C220                                                     | NAT   | Left Side of Instrument Panel         | 44, 49, 52, 60, 65 |
| C221                                                     | LT GY | Left Upper Instrument Panel           | 49, 55             |

| CONNECTOR NAME/NUMBER                      | COLOR | LOCATION                       | FIG.   |
|--------------------------------------------|-------|--------------------------------|--------|
| Lamp-Headlamp-Left                         | DK GN | At Headlamp                    | 32     |
| Lamp-Headlamp-Right                        | DK GN | At Headlamp                    | 3, 31  |
| Lamp-High Mounted Stop/Cargo               | WT    | Rear of Cab                    | 55, 70 |
| Lamp-License-Left                          | BK    | At Rear Bumper                 | 71, 72 |
| Lamp-License-Right                         | BK    | At Rear Bumper                 | 71, 72 |
| Lamp-Park/Turn-Left Front                  | BR    | At Lamp                        | 32     |
| Lamp-Park/Turn-Right Front                 | BR    | At Lamp                        | 3, 31  |
| Lamp-Reading-Front                         | BK    | Center of Headliner            | 55     |
| Lamp-Side Marker-Left Front                | BK    | Left Front Engine Compartment  | 32     |
| Lamp-Side Marker-Right Front               | BK    | Right Front Engine Compartment | 3, 31  |
| Lamp-Tail/Stop/Turn-Left                   | BK    | At Lamp                        | 71, 72 |
| Lamp-Tail/Stop/Turn-Right                  | BK    | At Lamp                        | 71, 72 |
| Lamp-Underhood                             | BK    | Left Hood                      | 39     |
| Lamp-Vanity-Left (SRT-10)                  | BK    | Left Headliner                 | 55     |
| Lamp-Vanity-Right (SRT-10)                 | BK    | Right Headliner                | 55     |
| Lamp Bar-Tailgate                          | BK    | At Tailgate                    | 72     |
| Latch-Door-Driver                          | BK    | Left Front Door                | 57     |
| Latch-Door-Left Rear                       | BK    | Left Rear Door                 | 59     |
| Latch-Door-Passenger                       | BK    | Right Front Door               | 58     |
| Latch-Door-Right Rear                      | BK    | Right Rear Door                | 59     |
| Media System-Monitor/DVD                   | BK    | Center Headliner               | 56     |
| Mirror-Inside Rearview C1                  | BK    | Top Center of Windshield       | 67     |
| Mirror-Inside Rearview C2                  | BK    | Top Center of Windshield       | 67     |
| Mirror-Outside Rearview-Driver             | BK    | At Mirror                      | 57     |
| Mirror-Outside Rearview-Passenger          | BK    | At Mirror                      | 58     |
| Module-Anti-Lock Brakes                    |       | Left Fender Side Shield        | 32, 34 |
| Module-Axle Disconnect                     | DK GY | Lower Left Engine Compartment  | 36     |
| Module-Brake Provision                     | BL    | Left Kick Panel                | 33     |
| Module-Electronic Overhead                 | BK    | In Overhead Console            | 55     |
| Module-Engine Control C1                   | BK    | Left Engine                    | 16, 18 |
| Module-Engine Control C2                   | BK    | Left Engine                    | 18     |
| Module-Final Drive Control                 |       | Right Front Engine Compartment | 30, 31 |
| Module-Fuel Pump                           | LT GY | At Fuel Tank                   | 71     |
| Module-Gateway                             | BK    | Right Rear Engine Compartment  | 31     |
| Module-Hands Free                          | DK GY | Right Instrument Panel         | 49     |
| Module-Occupant Restraint<br>Controller C1 |       | Left Fender Side Shield        | 54     |
| Module-Occupant Restraint<br>Controller C2 |       | Left Fender Side Shield        | 60, 65 |
| Module-Powertrain Control C1<br>(NGC)      | BK    | Right Rear Engine Compartment  | 6      |
| Module-Powertrain Control C1<br>(SRT-10)   | BK    | Right Rear Engine Compartment  | 40     |

| CONNECTOR NAME/NUMBER                          | COLOR | LOCATION                                 | FIG.      |
|------------------------------------------------|-------|------------------------------------------|-----------|
| Motor-Seat Adjuster-Rear Driver<br>Vertical    | BK    | At Driver Seat                           | 68        |
| Motor-Seat Adjuster-Rear<br>Passenger Vertical | BK    | At Passenger Seat                        | 69        |
| Motor-Window-Left Front                        | BK    | In Passenger Door at Motor               | 57        |
| Motor-Window-Left Rear                         | BK    | In Door at Motor                         | 59        |
| Motor-Window-Right Front                       | BK    | In Passenger Door at Motor               | 58        |
| Motor-Window-Right Rear                        | BK    | In Door at Motor                         | 59        |
| Motor-Windshield Wiper                         |       | Left Side of Cowl                        | 32, 34    |
| Motor/Module-Sunroof                           |       | Center Headliner                         | N/S       |
| Power Outlet-Cigar Lighter (Except SRT)        | GY    | Rear of Cigar Lighter                    | 46, 50    |
| Power Outlet-Console                           | GY    | In Center Console                        | 68        |
| Power Outlet-Instrument Panel                  | GY    | Center of Instrument Panel               | 50        |
| Pump-Fuel Injection (Diesel)                   | BK    | Left Side Engine                         | 16, 18    |
| Pump-Leak Detection (SRT)                      | BK    | Rear of Transmission                     | 27, 29    |
| Pump-Washer-Windshield                         | BK    | At Washer Fluid Reservoir                | 31        |
| Radio C1 (Base)                                | BK    | Rear of Radio                            | 50        |
| Radio C1 (Premium)                             | BK    | Rear of Radio                            | 50        |
| Radio C2 (Premium)                             | GY    | Rear of Radio                            | 50        |
| Receiver-Satellite                             | BK    | Rear Cab Floor                           | 49        |
| Receiver-Satellite Antenna                     |       | At Receiver on Rear Cab Floor            | 62        |
| Relay-Intake Air Heater                        | -     | Right Engine Compartment                 | 4         |
| Relay-Starter                                  |       | Left Kick Panel                          | 35        |
| Resistor-Blower Motor                          | BK    | Behind Right Side of Instrument<br>Panel | 42        |
| Seat Belt-Tension Reducer-Driver               | NAT   | Left B-Pillar                            | 60        |
| Seat Belt-Tensioner-Driver                     | BK    | Left B-Pillar                            | 60, 65    |
| Seat Belt-Tensioner-Passenger                  | BK    | Right B-Pillar                           | 64, 66    |
| Sensor-Accelerator Pedal Position              | BK    | Under Battery Tray                       | 33        |
| Sensor-Ambient Air Temperature                 | BK    | Left Rear of Hood                        | 32        |
| Sensor-Battery Temperature                     | BK    | Below Battery Tray                       | 32, 34    |
| Sensor-Brake Fluid Level                       | BK    | Near Master Cylinder                     | 34        |
| Sensor-Camshaft Position                       | GY    | Right Front Side of Engine               | 5, 11     |
| Sensor-Crankshaft Position (Except SRT)        | BK    | Right Rear of Engine Block               | 5, 11, 19 |
| Sensor-Crankshaft Position (SRT)               | BK    | Front Underside of Engine                | N/S       |
| Sensor-Engine Coolant<br>Temperature           | ВК    | Front of Engine                          | 8, 11, 12 |
| Sensor-Engine Oil Pressure (SRT)               | BK    | Lower Right Front Engine                 | 15        |
| Sensor-Engine Oil Temperature                  | BK    | Lower Right Front Engine                 | 11, 15    |
| Sensor-Evaporator Temperature                  | BK    | Right Side of HVAC                       | 42        |
| Sensor-Front Impact-Left                       | YL    | Left Front Engine Compartment            | 32        |
| Sensor-Front Impact-Right                      | YL    | Right Front Engine Compartment           | 31        |

| CONNECTOR NAME/NUMBER                                   | COLOR | LOCATION                                       | FIG.       |
|---------------------------------------------------------|-------|------------------------------------------------|------------|
| Sensor-Throttle Position (Except SRT)                   | NAT   | Throttle Body                                  | 8          |
| Sensor-Throttle Position (SRT)                          | BK    | Top of Engine                                  | 14         |
| Sensor-Transfer Case Position<br>(Manual Transfer Case) | BK    | Near T/O for Backup Lamp Switch                | 23         |
| Sensor-Transmission Range                               | BK    | Left side of Transmission                      | 19, 20     |
| Sensor-Water In Fuel (Diesel)                           | BK    | Left Side Engine                               | 18         |
| Sensor-Wheel Speed-ABS-Left<br>Front                    | BK    | Left Rear Lower Side of Engine<br>Compartment  | 39         |
| Sensor-Wheel Speed-ABS-Rear                             | BK    | Right Rear of Body                             | 72         |
| Sensor-Wheel Speed-ABS-Right<br>Front                   | BK    | Right Rear Lower Side of Engine<br>Compartment | 31         |
| Servo-Speed Control                                     | BK    | Left Front Side of Engine<br>Compartment       | 34         |
| Solenoid-Brake Transmission Shift<br>Interlock          | BK    | Near Steering Column                           | 44, 50     |
| Solenoid-Evap/Purge                                     | BK    | Left Fender Side Shield                        | 34         |
| Solenoid-Locker-Front                                   | BK    | Left Rear Engine                               | 37         |
| Solenoid-Locker-Rear                                    | BK    | At Rear Differential                           | 72         |
| Solenoid-Multiple Displacement No.<br>1                 | BK    | Top of Engine                                  | N/S        |
| Solenoid-Multiple Displacement No.<br>4                 | BK    | Top of Engine                                  | N/S        |
| Solenoid-Multiple Displacement No.<br>6                 | BK    | Top of Engine                                  | N/S        |
| Solenoid-Multiple Displacement No.<br>7                 | BK    | Top of Engine                                  | N/S        |
| Solenoid-Reverse Lock-Out (SRT)                         | WT    | Left Rear of Transmission                      | 27         |
| Solenoid-Wastegate                                      |       | Right Front Engine                             | 16         |
| Speaker-Instrument Panel-Center                         | WT    | Center of Instrument Panel                     | 49, 50     |
| Speaker-Instrument Panel-Left                           | BK    | Left Side of Instrument Panel                  | 49         |
| Speaker-Instrument Panel-Right                          | BK    | Right Side of Instrument Panel                 | 49         |
| Speaker-Left Front Door                                 | WT    | In Left Front Door                             | 57         |
| Speaker-Left Rear (Standard Cab)                        | WT    | In Lower Left B-Pillar                         | 60         |
| Speaker-Left Rear (Quad Cab)                            | WT    | In Left Rear Door                              | 59         |
| Speaker-Right Front Door                                | WT    | In Right Front Door                            | 58         |
| Speaker-Right Rear (Standard Cab)                       | WT    | In Lower Right B-Pillar                        | 64         |
| Speaker-Right Rear (Quad Cab)                           | WT    | In Right Rear Door                             | 59         |
| Speaker-Subwoofer (SRT)                                 |       | Rear Center Cab                                | 61, 64, 65 |
| Starter                                                 | NAT   | Left Engine                                    | 13, 37     |
| Starter-Eyelet                                          | -     | Left Rear of Engine                            | 13, 37     |
| Switch-Adjustable Pedals                                | BL    | Left of Instrument Panel                       | 46, 53     |
| Switch-Axle Lock                                        |       | Bottom of Center Stack                         | N/S        |

| CONNECTOR NAME/NUMBER                   | COLOR | LOCATION                       | FIG.               |
|-----------------------------------------|-------|--------------------------------|--------------------|
| Switch-Back Up Lamp (Except SRT)        | BK    | Left Rear of Transmission      | 21, 23, 25, 26     |
| Switch-Back Up Lamp (SRT)               |       | Right Side of Transmission     | 27                 |
| Switch-Clutch Interlock                 | GN    | At Clutch Pedal                | 33                 |
| Switch-Disconnecting Stabilizer Bar     |       | Bottom of Center Stack         | N/S                |
| Switch-Door Lock-Passenger              | NAT   | In Right Front Door            | 58                 |
| Switch-Headlamp                         | BK    | Left Side of Instrument Panel  | 46, 53             |
| Switch-Heated Seat-Driver               | DK GY | Center of Instrument Panel     | 47, 50             |
| Switch-Heated Seat-Passenger            | GN    | Center of Instrument Panel     | 47, 50             |
| Switch-Horn                             | WT    | In Steering Wheel              | N/S                |
| Switch-Ignition                         | BK    | Steering Column                | 44, 50             |
| Switch-Multifunction                    | BK    | On Steering Column             | 44, 50             |
| Switch-Oil Pressure (Except SRT)        | BK    | Lower Left Side of Engine      | 8, 11, 16          |
| Switch-Parking Brake                    | GY    | At Park Brake                  | 33                 |
| Switch-Passenger Airbag On/Off          | BK    | Right Side of Instrument Panel | 47, 50             |
| Switch-Power Sliding Backlite           |       | Center Stack                   | 47, 50             |
| Switch-Power Steering Pressure          | BK    | Near Power Steering Pump       | 9                  |
| Switch-Power Window-Left Rear           | BL    | In Door                        | 59                 |
| Switch-Power Window-Passenger           | BL    | Passenger Door                 | 58                 |
| Switch-Power Window-Right Rear          | BL    | In Door                        | 59                 |
| Switch-PTO                              |       | Near G107                      | N/S                |
| Switch-Push-Button Starter              | NAT   | Center Instrument Panel        | 48                 |
| Switch-Remote Radio-Left                | BK    | At Steering Wheel              | 45                 |
| Switch-Remote Radio-Right               | BK    | At Steering Wheel              | 45                 |
| Switch-Seat-Driver                      | BK    | At Driver Seat                 | N/S                |
| Switch-Seat-Passenger                   | BK    | At Passenger Seat              | N/S                |
| Switch-Seat Belt-Driver                 | DK GY | Left B-Pillar                  | 68                 |
| Switch-Speed Control-Left               | BK    | At Steering Wheel              | N/S                |
| Switch-Speed Control-Right              | BK    | At Steering Wheel              | N/S                |
| Switch-Stop Lamp                        | BK    | Top of Brake Pedal Arm         | 43                 |
| Switch-Sunroof                          | BK    | Front Center of Headliner      | 55                 |
| Switch-Tow/Haul Overdrive               | NAT   | Center of Instrument Panel     | 50                 |
| Switch-Transfer Case Selector           | BK    | Center of Instrument Panel     | 20, 21, 25, 47, 50 |
| Switch-Washer Fluid Level               | LT GY | At Reservoir                   | 31                 |
| Switch-Winch                            |       | Behind Front Bumper            | 1                  |
| Switch-Window/Door Lock-Driver<br>C1    | BL    | In Left Front Door             | 57                 |
| Switch-Window/Door Lock-Driver<br>C2    | BL    | In Left Front Door             | 57                 |
| Throttle Body                           | BK    | Top of Engine                  | 10, 11             |
| Transducer-A/C Pressure<br>(Diesel/SRT) | ВК    | Left Side of A/C Compressor    | 16                 |
| Transducer-A/C Pressure (NGC)           | GY    | Left Side of A/C Compressor    | 8, 9               |
| Wiring-Trailer Tow 4-Way                |       | Left Rear Chassis              | 71, 72             |