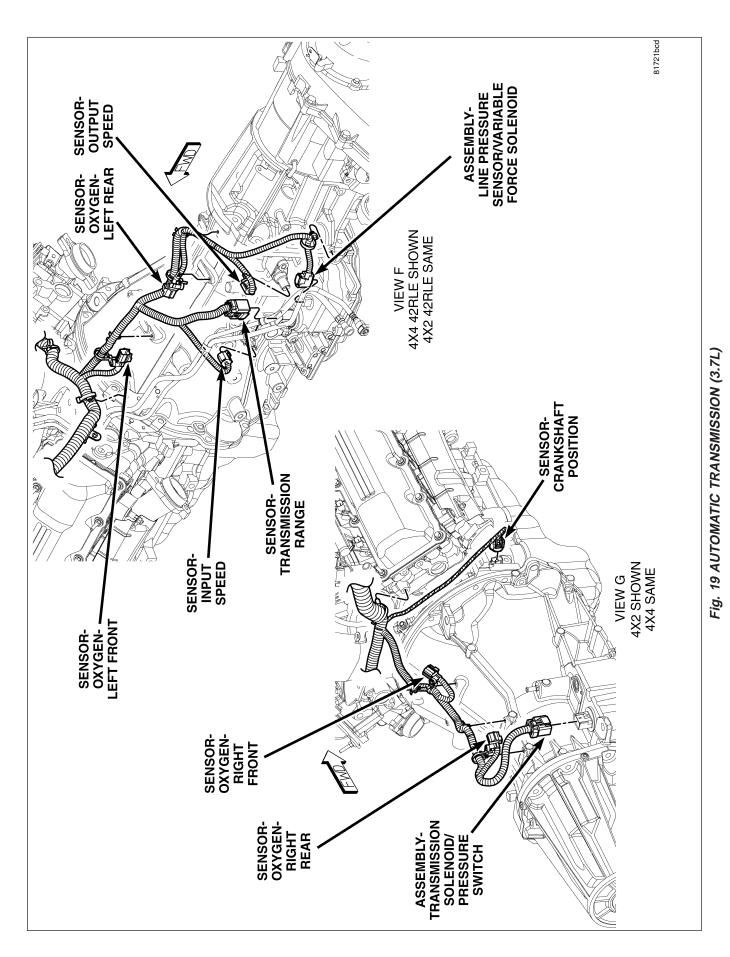

| CONNECTOR NAME/NUMBER                                    | COLOR | LOCATION                              | FIG.               |
|----------------------------------------------------------|-------|---------------------------------------|--------------------|
| Assembly-Transmission Solenoid (RE)                      | LT BR | Left Side of Transmission             | 22                 |
| Assembly-Transmission Solenoid/<br>Pressure Switch (RLE) | LT BR | Right Rear of Transmission            | 19                 |
| Assembly-Transmission Solenoid/<br>TRS (RFE)             | BK    | Left Side of Transmission             | 20                 |
| Assembly-Transmission Throttle<br>Valve                  |       | On Transmission                       | N/S                |
| Assembly-Winch B(+) Eyelet                               |       | Behind Front Bumper                   | 2                  |
| Assembly-Winch (Ground)                                  |       | Behind Front Bumper                   | 2                  |
| Backlite-Heated (Ground)                                 | BK    | Right of Rear Wingdow                 | 67                 |
| Backlite-Heated (Power)                                  | BK    | Left of Rear Window                   | 60, 65             |
| Battery-Negative (Gas)                                   | -     | Left Engine Compartment               | 36, 2              |
| Battery-Negative (Diesel Left<br>Battery)                | -     | Left Engine Compartment               | 2                  |
| Battery-Negative (Diesel Right Battery)                  | -     | Right Engine Compartment              | N/S                |
| Battery-Positive (Gas)                                   | -     | Left Engine Compartment               | 2, 36              |
| Battery-Positive (Diesel Left)                           | -     | Left Engine Compartment               | 2, 17              |
| Battery-Positive (Diesel Right)                          | -     | Right Engine Compartment              | 17                 |
| C102                                                     | GY    | Near Integrated Power Module          | 32, 36             |
| C103                                                     | BK    | Left Rear Engine Compartment          | 31, 41             |
| C108                                                     | BK    | Rear Engine                           | 20                 |
| C112 (Diesel)                                            | BK    | Left Side Engine                      | N/S                |
| C116 (Diesel)                                            | BK    | Top of Engine Near Injectors 3 and 4  | 16                 |
| C117 (Diesel)                                            | BK    | Top of Engine Near Injectors 5 and 6  | 16                 |
| C130                                                     | BK    | Rear of Engine                        | 6, 31, 40, 41      |
| C131 (GAS)                                               | BK    | Right Rear Engine Compartment         | 6, 31              |
| C132 (Diesel)                                            | DK GY | Rear Engine Compartment               | 41                 |
| C134                                                     | DK GY | Left Rear Engine Compartment          | 34, 71             |
| C135                                                     | BK    | Left Rear Engine Compartment          | 34, 71             |
| C136                                                     | NAT   | Front of Left Instrument Panel        | 33, 60, 65         |
| C137                                                     | NAT   | Left Kick Panel                       | 33                 |
| C138                                                     | BK    | Left Front Engine Compartment         | 32                 |
| C139                                                     | BK    | Rear Rear Engine Compartment          | 31                 |
| C140                                                     | DK GY | Left Rear Engine                      | 9                  |
| C200                                                     | LT GY | Under Instrument Panel                | 49                 |
| C201                                                     | LT GY | Near Left Instrument Panel<br>Speaker | 49, 55             |
| C206                                                     | BK    | Right Instrument Panel                | 49, 67             |
| C219                                                     | GY    | Left Side of Instrument Panel         | 33, 44, 49, 52     |
| C220                                                     | NAT   | Left Side of Instrument Panel         | 44, 49, 52, 60, 65 |
| C221                                                     | LT GY | Left Upper Instrument Panel           | 49, 55             |

| CONNECTOR NAME/NUMBER                            | COLOR | LOCATION                           | FIG.         |
|--------------------------------------------------|-------|------------------------------------|--------------|
| Sensor-Input Speed                               | BK    | At Transmission                    | 19, 22       |
| Sensor-Intake Air Temperature<br>(Except SRT)    | DK GY | On Intake Manifold                 | 7, 9, 11     |
| Sensor-Intake Air Temperature<br>(SRT)           | BK    | On Intake Manifold                 | 14           |
| Sensor-Knock                                     | BK    | Left Rear of Engine                | 7            |
| Sensor-Knock No. 1 (5.7L)                        | BK    | Left Rear of Engine                | 9            |
| Sensor-Knock No. 2 (5.7L)                        | BK    | Right Rear of Engine               | 11           |
| Sensor-Knock No. 1 (SRT)                         | BK    | Right Side Engine                  | 12           |
| Sensor-Knock No. 2 (SRT)                         | BK    | Left Rear Engine                   | 12           |
| Sensor-Line Pressure                             | BK    | Right Rear of Transmission         | 24           |
| Sensor-MAP                                       | GY    | Left Front of Intake Manifold      | 8, 9, 11, 12 |
| Sensor-Output Speed                              | BK    | Left Side of Transmission          | 19, 20, 22   |
| Sensor-Oxygen-Left Front (3.7L)                  | BK    | Left Front of Side of Transmission | 19, 23       |
| Sensor-Oxygen-Left Front (4.7L)                  | BK    | Left Front of Side of Transmission | 22, 23       |
| Sensor-Oxygen-Left Front<br>(5.7L/Diesel)        | BK    | Left Front of Side of Transmission | 22, 25, 26   |
| Sensor-Oxygen-Left Front (SRT)                   | BK    | Left Front of Side of Transmission | 27, 28       |
| Sensor-Oxygen-Left Rear (3.7L)                   | BK    | Left Front of Side of Transmission | 19, 23       |
| Sensor-Oxygen-Left Rear (4.7L)                   | BK    | Left Front of Side of Transmission | 22, 23       |
| Sensor-Oxygen-Left Rear<br>(5.7L/Diesel)         | BK    | Left Front of Side of Transmission | 22, 25       |
| Sensor-Oxygen-Left Rear (SRT)                    | BK    | Left Front of Side of Transmission | 27, 28       |
| Sensor-Oxygen-Right Front (3.7L)                 | BK    | Left Front of Side of Transmission | 19, 23       |
| Sensor-Oxygen-Right Front (4.7L)                 | BK    | Left Front of Side of Transmission | 23           |
| Sensor-Oxygen-Right Front<br>(5.7L/Diesel)       | BK    | Left Front of Side of Transmission | 24           |
| Sensor-Oxygen-Right Front (SRT)                  | BK    | Left Front of Side of Transmission | 28           |
| Sensor-Oxygen-Right Rear (3.7L)                  | BK    | Left Front of Side of Transmission | 19, 23       |
| Sensor-Oxygen-Right Rear (4.7L)                  | BK    | Left Front of Side of Transmission | 23           |
| Sensor-Oxygen-Right Rear<br>(5.7L/Diesel)        | BK    | Left Front of Side of Transmission | 24, 25, 26   |
| Sensor-Oxygen-Right Rear (SRT)                   | BK    | Left Front of Side of Transmission | 27, 28       |
| Sensor-Prop Shaft Speed-Front<br>(Full Time ETC) |       | Top of Transfer Case               | 22           |
| Sensor-Prop Shaft Speed-Rear<br>(Full Time ETC)  |       | Top of Transfer Case               | 22           |
| Sensor-Seat Track Position-Driver                | GY    | Right Rear Bottom of Driver Seat   | 68           |
| Sensor-Side Impact-Left 1                        | YL    | Left B-Pillar                      | 60, 65       |
| Sensor-Side Impact-Right 1                       | YL    | Right B-Pillar                     | 64, 66       |
| Sensor-Temperature/Pressure-<br>Intake           | ВК    | Right Side Engine                  | 4, 16        |
| Sensor-Temperature/Pressure MAP (Diesel)         | BK    | Left rear Engine                   | N/S          |