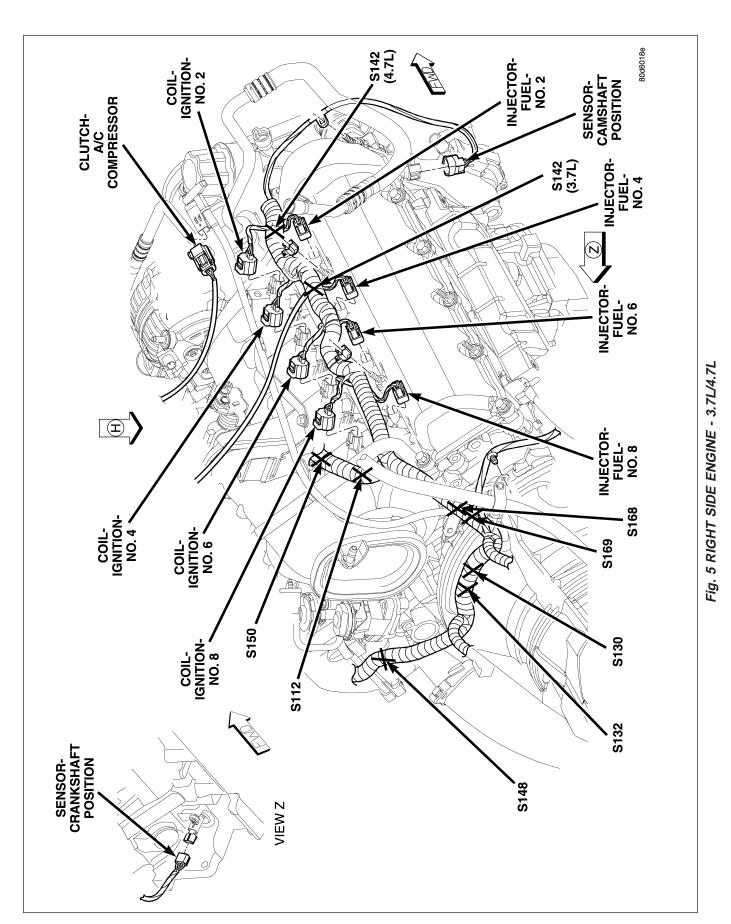

#### **CONNECTORS**

| CONNECTOR NAME/NUMBER                                     | COLOR | LOCATION                         | FIG.       |
|-----------------------------------------------------------|-------|----------------------------------|------------|
| Actuator-Blend Door-Driver                                | GY    | On HVAC Unit                     | 42         |
| Actuator-Blend Door-Passenger<br>(Dual Zone)              | GY    | On HVAC Unit                     | 42         |
| Actuator-Fuel Control (Diesel)                            |       | Left Rear Engine                 | N/S        |
| Actuator-Mode Door 1 (Panel to Floor)                     | GY    | On HVAC Unit                     | 42         |
| Actuator-Mode Door 2 (Defrost to Floor)                   | GY    | On HVAC Unit                     | 42         |
| Actuator-Recirculation Door                               | GY    | On HVAC Unit                     | N/S        |
| Airbag-Driver Squib 1                                     | BK    | On Steering Wheel                | 45         |
| Airbag-Driver Squib 2                                     | BR    | On Steering Wheel                | 45         |
| Airbag-Passenger Squib                                    | YL    | Right Front of Instrument Panel  | 49         |
| Airbag-Side Curtain-Left                                  | YL    | Top Left B-Pillar                | 60, 65     |
| Airbag-Side Curtain-Right                                 | YL    | Top Right B-Pillar               | 64, 66     |
| Amplifier-Radio C1                                        | WT    | Top Center of Instrument Panel   | 49         |
| Amplifier-Radio C2                                        | WT    | Top Center of Instrument Panel   | 49         |
| Amplifier-Subwoofer (SRT)                                 | WT    | Center Body                      | 60, 61, 65 |
| Antenna-Radio                                             | -     | At Antenna Base                  | 51         |
| Antenna-Satellite                                         |       | Center Rear Roof                 | 63         |
| Antenna Cable-Radio                                       | -     | Right Kick Panel                 | 51         |
| Antenna Cable-Satellite                                   |       | Behind Passenger Seat            | 62, 63     |
| Assembly-EGR Valve                                        | BK    | Right Front Engine               | 11         |
| Assembly-Line Pressure Sensor/<br>Variable Force Solenoid | BK    | Left Side Transmission           | 19         |
| Assembly-Natural Vacuum Leak<br>Detection (NGC)           | BK    | Rear of Transmission             | 24         |
| Assembly-Shift Motor/Mode Sensor                          | DK GY | Left Front Side of Transfer Case | 22, 26     |

| CONNECTOR NAME/NUMBER                                    | COLOR | LOCATION                              | FIG.               |
|----------------------------------------------------------|-------|---------------------------------------|--------------------|
| Assembly-Transmission Solenoid (RE)                      | LT BR | Left Side of Transmission             | 22                 |
| Assembly-Transmission Solenoid/<br>Pressure Switch (RLE) | LT BR | Right Rear of Transmission            | 19                 |
| Assembly-Transmission Solenoid/<br>TRS (RFE)             | BK    | Left Side of Transmission             | 20                 |
| Assembly-Transmission Throttle<br>Valve                  |       | On Transmission                       | N/S                |
| Assembly-Winch B(+) Eyelet                               |       | Behind Front Bumper                   | 2                  |
| Assembly-Winch (Ground)                                  |       | Behind Front Bumper                   | 2                  |
| Backlite-Heated (Ground)                                 | BK    | Right of Rear Wingdow                 | 67                 |
| Backlite-Heated (Power)                                  | BK    | Left of Rear Window                   | 60, 65             |
| Battery-Negative (Gas)                                   | -     | Left Engine Compartment               | 36, 2              |
| Battery-Negative (Diesel Left<br>Battery)                | -     | Left Engine Compartment               | 2                  |
| Battery-Negative (Diesel Right Battery)                  | -     | Right Engine Compartment              | N/S                |
| Battery-Positive (Gas)                                   | -     | Left Engine Compartment               | 2, 36              |
| Battery-Positive (Diesel Left)                           | -     | Left Engine Compartment               | 2, 17              |
| Battery-Positive (Diesel Right)                          | -     | Right Engine Compartment              | 17                 |
| C102                                                     | GY    | Near Integrated Power Module          | 32, 36             |
| C103                                                     | BK    | Left Rear Engine Compartment          | 31, 41             |
| C108                                                     | BK    | Rear Engine                           | 20                 |
| C112 (Diesel)                                            | BK    | Left Side Engine                      | N/S                |
| C116 (Diesel)                                            | BK    | Top of Engine Near Injectors 3 and 4  | 16                 |
| C117 (Diesel)                                            | BK    | Top of Engine Near Injectors 5 and 6  | 16                 |
| C130                                                     | BK    | Rear of Engine                        | 6, 31, 40, 41      |
| C131 (GAS)                                               | BK    | Right Rear Engine Compartment         | 6, 31              |
| C132 (Diesel)                                            | DK GY | Rear Engine Compartment               | 41                 |
| C134                                                     | DK GY | Left Rear Engine Compartment          | 34, 71             |
| C135                                                     | BK    | Left Rear Engine Compartment          | 34, 71             |
| C136                                                     | NAT   | Front of Left Instrument Panel        | 33, 60, 65         |
| C137                                                     | NAT   | Left Kick Panel                       | 33                 |
| C138                                                     | BK    | Left Front Engine Compartment         | 32                 |
| C139                                                     | BK    | Rear Rear Engine Compartment          | 31                 |
| C140                                                     | DK GY | Left Rear Engine                      | 9                  |
| C200                                                     | LT GY | Under Instrument Panel                | 49                 |
| C201                                                     | LT GY | Near Left Instrument Panel<br>Speaker | 49, 55             |
| C206                                                     | BK    | Right Instrument Panel                | 49, 67             |
| C219                                                     | GY    | Left Side of Instrument Panel         | 33, 44, 49, 52     |
| C220                                                     | NAT   | Left Side of Instrument Panel         | 44, 49, 52, 60, 65 |
| C221                                                     | LT GY | Left Upper Instrument Panel           | 49, 55             |

| CONNECTOR NAME/NUMBER     | COLOR | LOCATION                                 | FIG.           |
|---------------------------|-------|------------------------------------------|----------------|
| C301                      | WT    | Right Kick Panel                         | 58, 64, 66     |
| C302                      | NAT   | Left Front Door                          | 58, 64, 66     |
| C304                      | WT    | Left Side of Instrument Panel            | 57, 65         |
| C305                      | NAT   | At Left Front Door                       | 57,65          |
| C306                      | WT    | Middle Front of Door                     | 59, 65         |
| C308                      | NAT   | Under Instrument Panel                   | 49, 64, 66     |
| C309                      | NAT   | Left Side of Instrument Panel            | 44, 49, 60, 65 |
| C311                      | DK GY | Left Rear of Frame                       | 60, 65, 68     |
| C313                      |       | At Driver Seat                           | 68             |
| C315                      | WT    | At Driver Seat                           | 68             |
| C316                      | WT    | At Passenger Seat                        | 68             |
| C319                      | LT GY | Bottom Left of Left Door                 | N/S            |
| C320                      | NAT   | Right Rear Door                          | 59, 66         |
| C323                      | GY    | Right Front Corner of Passenger<br>Seatl | 69             |
| C327                      | BK    | Right Rear Fender                        | 72, 73         |
| C328                      | BK    | Left Rear Fender                         | 72, 73         |
| C337                      | NAT   | Left B-Pillar                            | 60, 65         |
| C339                      | DK GY | Under Right Front Seat                   | 60, 66, 69     |
| C340                      | BK    | Center Headliner                         | 56             |
| Capacitor-Ignition        | BK    | Left Rear of Engine Compartment          | 6              |
| Clockspring C1            | WT    | Steering Column                          | 44, 50         |
| Clockspring C2            | YL    | Steering Column                          | 44, 50         |
| Clockspring C3            | BK    | Steering Column                          | 45             |
| Clockspring C4            | BK    | Steering Column                          | 45             |
| Cluster C1                | WT    | Rear of Instrument Cluster               | 53             |
| Cluster C3                | GY    | Rear of Instrument Cluster               | 53             |
| Cluster C4                | GY    | Rear of Instrument Cluster               | 53             |
| Clutch-A/C Compressor     | BK    | At A/C Compressor                        | 5, 8, 9,13, 16 |
| Coil-Ignition-Left (SRT)  | BK    | Top Front of Engine                      | 28             |
| Coil-Ignition-No. 1       | BK    | Left Top Side of Intake Manifold         | 8, 9           |
| Coil-Ignition-No. 2       | BK    | Right Top Side of Intake Manifold        | 5, 11          |
| Coil-Ignition-No. 3       | BK    | Left Top Side of Intake Manifold         | 8, 9           |
| Coil-Ignition-No. 4       | BK    | Right Top Side of Intake Manifold        | 5, 11          |
| Coil-Ignition-No. 5       | BK    | Left Top Side of Intake Manifold         | 7, 8, 9        |
| Coil-Ignition-No. 6       | BK    | Right Top Side of Intake Manifold        | 5, 11          |
| Coil-Ignition-No. 7       | BK    | Left Top Side of Intake Manifold         | 8, 9           |
| Coil-Ignition-No. 8       | BK    | Right Top Side of Intake Manifold        | 5, 11          |
| Coil-Ignition-Right (SRT) | BK    | Top Front of Engine                      | N/S            |
| Control-A/C-Heater C1     | BK    | Center of Instrument Panel               | 50             |
| Control-A/C-Heater C2     | BK    | Center of Instrument Panel               | 50             |
| Data Link Connector       | BK    | Left Bottom of Instrument Panel          | 52             |

| CONNECTOR NAME/NUMBER                    | COLOR | LOCATION                          | FIG.             |
|------------------------------------------|-------|-----------------------------------|------------------|
| Data Link Connector - Engine<br>(Diesel) | BK    | Near T/O for Water In Fuel Sensor | N/S              |
| Drive-Fan-Radiator (SRT)                 | DK GY | Front Engine Compartment          | 38               |
| Gauge-Oil Temperature (SRT)              | NAT   | Left Instrument Panel             | 48               |
| Generator (Except SRT)                   | BK    | Front of Engine                   | 8, 9, 10, 11, 16 |
| Generator (SRT)                          | GY    | Right Front Engine                | 13               |
| Heater-Fuel (Diesel)                     | BK    | Left Side Engine                  | 16               |
| Heater-Intake Air No. 1 (Diesel)         |       | On Engine                         | N/S              |
| Heater-Intake Air No. 2 (Diesel)         |       | On Engine                         | N/S              |
| Heater-Seat Back-Driver                  | BK    | Under Driver Seat                 | 68               |
| Heater-Seat Back-Passenger               | BK    | Under PassengerSeat               | 69               |
| Heater-Seat Cushion - Driver             | GN    | Under Driver Seat                 | 68               |
| Heater-Seat Cushion - Passenger          | GN    | Under Passenger Seat              | 69               |
| Horn-No. 1                               | BK    | Left Front Fender                 | 39               |
| Horn-No. 2                               | BK    | Left Front Fender                 | 39               |
| Injector-Fuel-No. 1                      | BK    | Left Top Engine                   | 8, 9, 12         |
| Injector-Fuel-No. 2                      | BK    | Right Top Engine                  | 5, 11, 12        |
| Injector-Fuel-No. 3                      | BK    | Left Top Engine                   | 8, 9, 12         |
| Injector-Fuel-No. 4                      | BK    | Right Top Engine                  | 5, 11, 12        |
| Injector-Fuel-No. 5                      | BK    | Left Top Engine                   | 8, 9, 12         |
| Injector-Fuel-No. 6                      | BK    | Right Top Engine                  | 5, 11, 12        |
| Injector-Fuel-No. 7                      | BK    | Left Top Engine                   | 8, 9, 12         |
| Injector-Fuel-No. 8                      | BK    | Right Top Engine                  | 5, 11, 12        |
| Injector-Fuel-No. 9 (SRT)                | BK    | Left Top Engine                   | 12               |
| Injector-Fuel-No. 10 (SRT)               | BK    | Right Top Engine                  | 12               |
| Lamp-Center Bezel                        | BK    | Center Stack                      | 50               |
| Lamp-CHMSL-Aftermarket                   |       | Left Rear Chassis                 | 72               |
| Lamp-Clearance No. 1                     | BK    | Left Roof                         | 67               |
| Lamp-Clearance No. 2                     | BK    | Left-Center Roof                  | 67               |
| Lamp-Clearance No. 3                     | BK    | Center Roof                       | 67               |
| Lamp-Clearance No. 4                     | BK    | Right-Center Roof                 | 67               |
| Lamp-Clearance No. 5                     | BK    | Right Roof                        | 67               |
| Lamp-Dome-Rear                           | BK    | Center of Headliner               | 55               |
| Lamp-Fender-Front Left (Dual<br>Wheels)  | BK    | Front of Left Rear Fender         | 73               |
| Lamp-Fender-Front Right (Dual<br>Wheels) | BK    | Rear of Left Rear Fender          | 73               |
| Lamp-Fender-Rear Left (Dual<br>Wheels)   | BK    | Front of Right Rear Fender        | 73               |
| Lamp-Fender-Rear Right (Dual<br>Wheels)  | BK    | Rear of Right Rear Fender         | 73               |
| Lamp-Fog-Left Front                      | GY    | Left Front Facia                  | N/S              |
| Lamp-Fog-Right Front                     | GY    | Right Front Facia                 | N/S              |
| Lamp-Glove Box                           | BK    | At Glove Box                      | 49               |

| CONNECTOR NAME/NUMBER                            | COLOR | LOCATION                           | FIG.         |
|--------------------------------------------------|-------|------------------------------------|--------------|
| Sensor-Input Speed                               | BK    | At Transmission                    | 19, 22       |
| Sensor-Intake Air Temperature<br>(Except SRT)    | DK GY | On Intake Manifold                 | 7, 9, 11     |
| Sensor-Intake Air Temperature<br>(SRT)           | BK    | On Intake Manifold                 | 14           |
| Sensor-Knock                                     | BK    | Left Rear of Engine                | 7            |
| Sensor-Knock No. 1 (5.7L)                        | BK    | Left Rear of Engine                | 9            |
| Sensor-Knock No. 2 (5.7L)                        | BK    | Right Rear of Engine               | 11           |
| Sensor-Knock No. 1 (SRT)                         | BK    | Right Side Engine                  | 12           |
| Sensor-Knock No. 2 (SRT)                         | BK    | Left Rear Engine                   | 12           |
| Sensor-Line Pressure                             | BK    | Right Rear of Transmission         | 24           |
| Sensor-MAP                                       | GY    | Left Front of Intake Manifold      | 8, 9, 11, 12 |
| Sensor-Output Speed                              | BK    | Left Side of Transmission          | 19, 20, 22   |
| Sensor-Oxygen-Left Front (3.7L)                  | BK    | Left Front of Side of Transmission | 19, 23       |
| Sensor-Oxygen-Left Front (4.7L)                  | BK    | Left Front of Side of Transmission | 22, 23       |
| Sensor-Oxygen-Left Front<br>(5.7L/Diesel)        | BK    | Left Front of Side of Transmission | 22, 25, 26   |
| Sensor-Oxygen-Left Front (SRT)                   | BK    | Left Front of Side of Transmission | 27, 28       |
| Sensor-Oxygen-Left Rear (3.7L)                   | BK    | Left Front of Side of Transmission | 19, 23       |
| Sensor-Oxygen-Left Rear (4.7L)                   | BK    | Left Front of Side of Transmission | 22, 23       |
| Sensor-Oxygen-Left Rear<br>(5.7L/Diesel)         | BK    | Left Front of Side of Transmission | 22, 25       |
| Sensor-Oxygen-Left Rear (SRT)                    | BK    | Left Front of Side of Transmission | 27, 28       |
| Sensor-Oxygen-Right Front (3.7L)                 | BK    | Left Front of Side of Transmission | 19, 23       |
| Sensor-Oxygen-Right Front (4.7L)                 | BK    | Left Front of Side of Transmission | 23           |
| Sensor-Oxygen-Right Front<br>(5.7L/Diesel)       | BK    | Left Front of Side of Transmission | 24           |
| Sensor-Oxygen-Right Front (SRT)                  | BK    | Left Front of Side of Transmission | 28           |
| Sensor-Oxygen-Right Rear (3.7L)                  | BK    | Left Front of Side of Transmission | 19, 23       |
| Sensor-Oxygen-Right Rear (4.7L)                  | BK    | Left Front of Side of Transmission | 23           |
| Sensor-Oxygen-Right Rear<br>(5.7L/Diesel)        | BK    | Left Front of Side of Transmission | 24, 25, 26   |
| Sensor-Oxygen-Right Rear (SRT)                   | BK    | Left Front of Side of Transmission | 27, 28       |
| Sensor-Prop Shaft Speed-Front<br>(Full Time ETC) |       | Top of Transfer Case               | 22           |
| Sensor-Prop Shaft Speed-Rear<br>(Full Time ETC)  |       | Top of Transfer Case               | 22           |
| Sensor-Seat Track Position-Driver                | GY    | Right Rear Bottom of Driver Seat   | 68           |
| Sensor-Side Impact-Left 1                        | YL    | Left B-Pillar                      | 60, 65       |
| Sensor-Side Impact-Right 1                       | YL    | Right B-Pillar                     | 64, 66       |
| Sensor-Temperature/Pressure-<br>Intake           | ВК    | Right Side Engine                  | 4, 16        |
| Sensor-Temperature/Pressure MAP (Diesel)         | BK    | Left rear Engine                   | N/S          |

| SPLICE<br>NUMBER     | LOCATION                          | FIG.   |
|----------------------|-----------------------------------|--------|
| S103                 | Left Rear of Engine Compartment   | 32, 41 |
| S105                 | Front Facia                       | N/S    |
| S106                 | Left Rear of Engine Compartment   | 32, 41 |
| S111 (Except         | Left Rear Engine Compartment      | 34     |
| SRT)                 |                                   |        |
| S111 (SRT)           | Center Rear of Engine Compartment | 32     |
| S112                 | Right Rear of Engine              | 5, 6   |
| S115                 | Left Rear of Engine Compartment   | N/S    |
| S117                 | Top Right of Engine               | 12     |
| S118                 | Left Side Engine Compartment      | 36     |
| S119                 | Rear of Engine                    | 11     |
| S120                 | Left Front Fender                 | 32     |
| S121                 | Left Rear Engine Compartment      | 32, 41 |
| S123 (Gas)           | Left Rear Engine Compartment      | 32     |
| S123 (Diesel)        | Left Side Engine Compartment      | 32, 41 |
| S124                 | Right Rear Engine Compartment     | 40     |
| S125                 | Right Rear of Engine Compartment  | 6      |
| S128                 | Rear Engine Compartment           | 40     |
| S129                 | Rear Engine                       | 28     |
| S130                 | Top Front of Transmission         | 5, 11  |
| S131 (SRT)           | Right Top Engine                  | 12     |
| S132 (3.7L/4.7L))    | In T/O for PCM C1                 | 5      |
| S132 (5.7L)          | Left Rear of Engine Compartment   | 6      |
| S132 (SRT)           | Left Top Engine                   | 12     |
| S133                 | Left Rear of Engine               | 6, 20  |
| S134                 | Right Top Engine                  | 12     |
| S135                 | Left Top Engine                   | 12     |
| S136                 | Left Front Fender                 | 32     |
| S137                 | Left Rear of Engine Compartment   | 31     |
| S138                 | Right Rear Engine Compartment     | 40     |
| S141                 | Right Rear Engine Compartment     | 40     |
| S142 (3.7L/4.7L)     | Left Side of Engine               | 5      |
| S142 (5.7L)          | Right Side Engine                 | 11     |
| S144                 | Top Front of Transmission         | 20     |
| S145                 | Left Front Fender                 | 32     |
| S146                 | Right Rear Engine Compartment     | 40     |
| S148                 | Top Front of Transmission         | 5, 11  |
| S149                 | Left Rear of Engine               | 8      |
| S150                 | Top Center of Engine              | 5, 6   |
| S152                 | Left Rear Engine Compartment      | 32     |
| S153 (Except<br>SRT) | Right Side Engine Compartment     | 32     |

| SPLICE<br>NUMBER | LOCATION                                                       | FIG.   |
|------------------|----------------------------------------------------------------|--------|
| S154             | In T/O for PCM C1                                              | 6      |
| S156             | Engine Harness in T/O for C115                                 | N/S    |
| S157             | Near T/O for Camshaft Position Sensor                          | N/S    |
| S159             | Near T/O for Engine Control Module                             | N/S    |
| S161             | Transfer Case Jumper Near T/O for Transfer Case Control Module | N/S    |
| S162             | Left Side Engine                                               | N/S    |
| S163             | Right Side Engine                                              | N/S    |
| S164             | In T/O for Engine Control Module C2                            | 18     |
| S165             | In T/O for Engine Control Module C2                            | 18     |
| S166             | In Battery Positive Harness                                    | N/S    |
| S168             | Right Rear of Engine                                           | 5, 11  |
| S169             | Right Rear of Engine                                           | 5, 11  |
| S170             | In T/O for Engine Control Module C1                            | 16, 18 |
| S172             | In T/O for Fuel Control Actuator                               | N/S    |
| S173 (Diesel)    | In T/O for Fuel Control Actuator                               | N/S    |
| S175             | Near T/O for Engine Control Module                             | N/S    |
| S176             | Left Side Engine Near T/O for Fuel Control Actuator            | 16     |
| S177             | On Engine Harness Near T/O for C115                            | N/S    |
| S178             | In T/O for PCM C1                                              | 6      |
| S179             | On Smart Bar Jumper                                            | N/S    |
| S180             | Left Front Diesel Engine                                       | 16     |
| S181             | On Smart Bar Jumper                                            | N/S    |
| S182             | Right Rear Engine Compartment                                  | 40     |
| S183 (SRT)       | Left Transmission                                              | 28     |
| S184             | Rear Engine Compartment                                        | 31     |
| S185             | Left Front Engine                                              | N/S    |
| S189             | Left Front Engine                                              | 16     |
| S194             | In T/O for Gateway Module                                      | 31     |
| S200             | Left Instrument Panel                                          | 44     |
| S201             | Left Side of Instrument Panel                                  | 49     |
| S202             | Left Side of Instrument Panel                                  | 49     |
| S203             | Left Side of Instrument Panel                                  | 49     |
| S204             | Left Side of Instrument Panel                                  | 49, 53 |
| S205             | Left Side of Instrument Panel                                  | 49     |
| S209             | Left of Instrument Panel                                       | 49     |
| S211             | Left Center Instrument Panel                                   | 49     |
| S213             | Left Center Instrument Panel                                   | 49     |
| S214             | Left Center Instrument Panel                                   | 49     |
| S215             | Center Instrument Panel                                        | 49     |
| S217             | Center Instrument Panel                                        | 49     |
| S218             | Center Instrument Panel                                        | 49     |
| S221             | Center of Instrument Panel                                     | 49     |