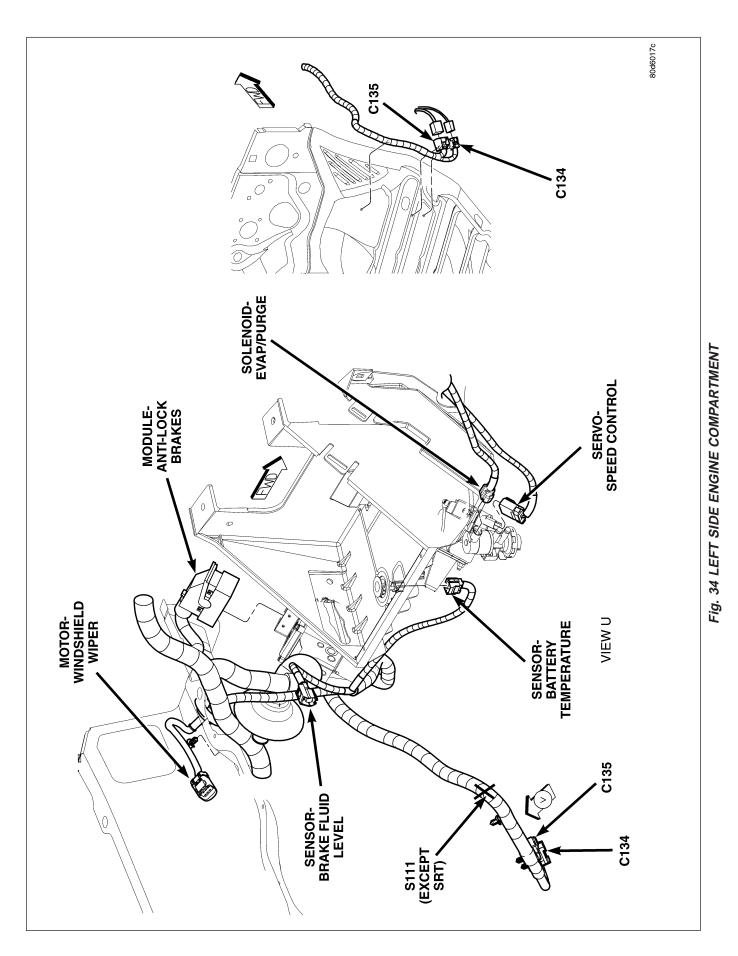

| CONNECTOR NAME/NUMBER                                    | COLOR | LOCATION                              | FIG.               |
|----------------------------------------------------------|-------|---------------------------------------|--------------------|
| Assembly-Transmission Solenoid (RE)                      | LT BR | Left Side of Transmission             | 22                 |
| Assembly-Transmission Solenoid/<br>Pressure Switch (RLE) | LT BR | Right Rear of Transmission            | 19                 |
| Assembly-Transmission Solenoid/<br>TRS (RFE)             | BK    | Left Side of Transmission             | 20                 |
| Assembly-Transmission Throttle<br>Valve                  |       | On Transmission                       | N/S                |
| Assembly-Winch B(+) Eyelet                               |       | Behind Front Bumper                   | 2                  |
| Assembly-Winch (Ground)                                  |       | Behind Front Bumper                   | 2                  |
| Backlite-Heated (Ground)                                 | BK    | Right of Rear Wingdow                 | 67                 |
| Backlite-Heated (Power)                                  | BK    | Left of Rear Window                   | 60, 65             |
| Battery-Negative (Gas)                                   | -     | Left Engine Compartment               | 36, 2              |
| Battery-Negative (Diesel Left<br>Battery)                | -     | Left Engine Compartment               | 2                  |
| Battery-Negative (Diesel Right Battery)                  | -     | Right Engine Compartment              | N/S                |
| Battery-Positive (Gas)                                   | -     | Left Engine Compartment               | 2, 36              |
| Battery-Positive (Diesel Left)                           | -     | Left Engine Compartment               | 2, 17              |
| Battery-Positive (Diesel Right)                          | -     | Right Engine Compartment              | 17                 |
| C102                                                     | GY    | Near Integrated Power Module          | 32, 36             |
| C103                                                     | BK    | Left Rear Engine Compartment          | 31, 41             |
| C108                                                     | BK    | Rear Engine                           | 20                 |
| C112 (Diesel)                                            | BK    | Left Side Engine                      | N/S                |
| C116 (Diesel)                                            | BK    | Top of Engine Near Injectors 3 and 4  | 16                 |
| C117 (Diesel)                                            | BK    | Top of Engine Near Injectors 5 and 6  | 16                 |
| C130                                                     | BK    | Rear of Engine                        | 6, 31, 40, 41      |
| C131 (GAS)                                               | BK    | Right Rear Engine Compartment         | 6, 31              |
| C132 (Diesel)                                            | DK GY | Rear Engine Compartment               | 41                 |
| C134                                                     | DK GY | Left Rear Engine Compartment          | 34, 71             |
| C135                                                     | BK    | Left Rear Engine Compartment          | 34, 71             |
| C136                                                     | NAT   | Front of Left Instrument Panel        | 33, 60, 65         |
| C137                                                     | NAT   | Left Kick Panel                       | 33                 |
| C138                                                     | BK    | Left Front Engine Compartment         | 32                 |
| C139                                                     | BK    | Rear Rear Engine Compartment          | 31                 |
| C140                                                     | DK GY | Left Rear Engine                      | 9                  |
| C200                                                     | LT GY | Under Instrument Panel                | 49                 |
| C201                                                     | LT GY | Near Left Instrument Panel<br>Speaker | 49, 55             |
| C206                                                     | BK    | Right Instrument Panel                | 49, 67             |
| C219                                                     | GY    | Left Side of Instrument Panel         | 33, 44, 49, 52     |
| C220                                                     | NAT   | Left Side of Instrument Panel         | 44, 49, 52, 60, 65 |
| C221                                                     | LT GY | Left Upper Instrument Panel           | 49, 55             |

| CONNECTOR NAME/NUMBER                      | COLOR | LOCATION                       | FIG.   |
|--------------------------------------------|-------|--------------------------------|--------|
| Lamp-Headlamp-Left                         | DK GN | At Headlamp                    | 32     |
| Lamp-Headlamp-Right                        | DK GN | At Headlamp                    | 3, 31  |
| Lamp-High Mounted Stop/Cargo               | WT    | Rear of Cab                    | 55, 70 |
| Lamp-License-Left                          | BK    | At Rear Bumper                 | 71, 72 |
| Lamp-License-Right                         | BK    | At Rear Bumper                 | 71, 72 |
| Lamp-Park/Turn-Left Front                  | BR    | At Lamp                        | 32     |
| Lamp-Park/Turn-Right Front                 | BR    | At Lamp                        | 3, 31  |
| Lamp-Reading-Front                         | BK    | Center of Headliner            | 55     |
| Lamp-Side Marker-Left Front                | BK    | Left Front Engine Compartment  | 32     |
| Lamp-Side Marker-Right Front               | BK    | Right Front Engine Compartment | 3, 31  |
| Lamp-Tail/Stop/Turn-Left                   | BK    | At Lamp                        | 71, 72 |
| Lamp-Tail/Stop/Turn-Right                  | BK    | At Lamp                        | 71, 72 |
| Lamp-Underhood                             | BK    | Left Hood                      | 39     |
| Lamp-Vanity-Left (SRT-10)                  | BK    | Left Headliner                 | 55     |
| Lamp-Vanity-Right (SRT-10)                 | BK    | Right Headliner                | 55     |
| Lamp Bar-Tailgate                          | BK    | At Tailgate                    | 72     |
| Latch-Door-Driver                          | BK    | Left Front Door                | 57     |
| Latch-Door-Left Rear                       | BK    | Left Rear Door                 | 59     |
| Latch-Door-Passenger                       | BK    | Right Front Door               | 58     |
| Latch-Door-Right Rear                      | BK    | Right Rear Door                | 59     |
| Media System-Monitor/DVD                   | BK    | Center Headliner               | 56     |
| Mirror-Inside Rearview C1                  | BK    | Top Center of Windshield       | 67     |
| Mirror-Inside Rearview C2                  | BK    | Top Center of Windshield       | 67     |
| Mirror-Outside Rearview-Driver             | BK    | At Mirror                      | 57     |
| Mirror-Outside Rearview-Passenger          | BK    | At Mirror                      | 58     |
| Module-Anti-Lock Brakes                    |       | Left Fender Side Shield        | 32, 34 |
| Module-Axle Disconnect                     | DK GY | Lower Left Engine Compartment  | 36     |
| Module-Brake Provision                     | BL    | Left Kick Panel                | 33     |
| Module-Electronic Overhead                 | BK    | In Overhead Console            | 55     |
| Module-Engine Control C1                   | BK    | Left Engine                    | 16, 18 |
| Module-Engine Control C2                   | BK    | Left Engine                    | 18     |
| Module-Final Drive Control                 |       | Right Front Engine Compartment | 30, 31 |
| Module-Fuel Pump                           | LT GY | At Fuel Tank                   | 71     |
| Module-Gateway                             | BK    | Right Rear Engine Compartment  | 31     |
| Module-Hands Free                          | DK GY | Right Instrument Panel         | 49     |
| Module-Occupant Restraint<br>Controller C1 |       | Left Fender Side Shield        | 54     |
| Module-Occupant Restraint<br>Controller C2 |       | Left Fender Side Shield        | 60, 65 |
| Module-Powertrain Control C1<br>(NGC)      | BK    | Right Rear Engine Compartment  | 6      |
| Module-Powertrain Control C1<br>(SRT-10)   | BK    | Right Rear Engine Compartment  | 40     |

| CONNECTOR NAME/NUMBER                                   | COLOR | LOCATION                                       | FIG.       |
|---------------------------------------------------------|-------|------------------------------------------------|------------|
| Sensor-Throttle Position (Except SRT)                   | NAT   | Throttle Body                                  | 8          |
| Sensor-Throttle Position (SRT)                          | BK    | Top of Engine                                  | 14         |
| Sensor-Transfer Case Position<br>(Manual Transfer Case) | BK    | Near T/O for Backup Lamp Switch                | 23         |
| Sensor-Transmission Range                               | BK    | Left side of Transmission                      | 19, 20     |
| Sensor-Water In Fuel (Diesel)                           | BK    | Left Side Engine                               | 18         |
| Sensor-Wheel Speed-ABS-Left<br>Front                    | BK    | Left Rear Lower Side of Engine<br>Compartment  | 39         |
| Sensor-Wheel Speed-ABS-Rear                             | BK    | Right Rear of Body                             | 72         |
| Sensor-Wheel Speed-ABS-Right<br>Front                   | BK    | Right Rear Lower Side of Engine<br>Compartment | 31         |
| Servo-Speed Control                                     | BK    | Left Front Side of Engine<br>Compartment       | 34         |
| Solenoid-Brake Transmission Shift<br>Interlock          | BK    | Near Steering Column                           | 44, 50     |
| Solenoid-Evap/Purge                                     | BK    | Left Fender Side Shield                        | 34         |
| Solenoid-Locker-Front                                   | BK    | Left Rear Engine                               | 37         |
| Solenoid-Locker-Rear                                    | BK    | At Rear Differential                           | 72         |
| Solenoid-Multiple Displacement No.<br>1                 | BK    | Top of Engine                                  | N/S        |
| Solenoid-Multiple Displacement No.<br>4                 | BK    | Top of Engine                                  | N/S        |
| Solenoid-Multiple Displacement No.<br>6                 | BK    | Top of Engine                                  | N/S        |
| Solenoid-Multiple Displacement No.<br>7                 | BK    | Top of Engine                                  | N/S        |
| Solenoid-Reverse Lock-Out (SRT)                         | WT    | Left Rear of Transmission                      | 27         |
| Solenoid-Wastegate                                      |       | Right Front Engine                             | 16         |
| Speaker-Instrument Panel-Center                         | WT    | Center of Instrument Panel                     | 49, 50     |
| Speaker-Instrument Panel-Left                           | BK    | Left Side of Instrument Panel                  | 49         |
| Speaker-Instrument Panel-Right                          | BK    | Right Side of Instrument Panel                 | 49         |
| Speaker-Left Front Door                                 | WT    | In Left Front Door                             | 57         |
| Speaker-Left Rear (Standard Cab)                        | WT    | In Lower Left B-Pillar                         | 60         |
| Speaker-Left Rear (Quad Cab)                            | WT    | In Left Rear Door                              | 59         |
| Speaker-Right Front Door                                | WT    | In Right Front Door                            | 58         |
| Speaker-Right Rear (Standard Cab)                       | WT    | In Lower Right B-Pillar                        | 64         |
| Speaker-Right Rear (Quad Cab)                           | WT    | In Right Rear Door                             | 59         |
| Speaker-Subwoofer (SRT)                                 |       | Rear Center Cab                                | 61, 64, 65 |
| Starter                                                 | NAT   | Left Engine                                    | 13, 37     |
| Starter-Eyelet                                          | -     | Left Rear of Engine                            | 13, 37     |
| Switch-Adjustable Pedals                                | BL    | Left of Instrument Panel                       | 46, 53     |
| Switch-Axle Lock                                        |       | Bottom of Center Stack                         | N/S        |