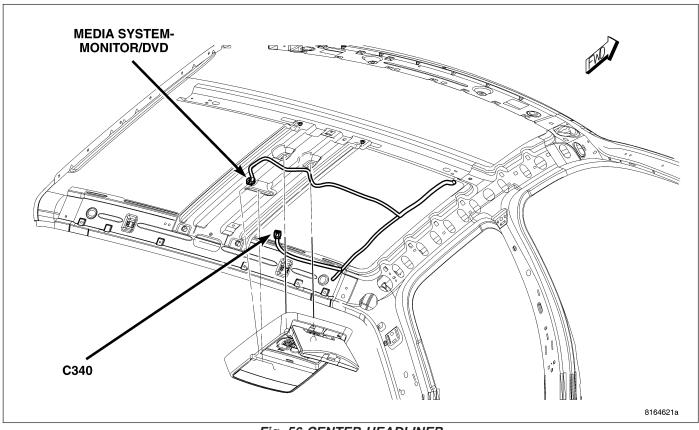

| CONNECTOR NAME/NUMBER     | COLOR | LOCATION                                 | FIG.           |
|---------------------------|-------|------------------------------------------|----------------|
| C301                      | WT    | Right Kick Panel                         | 58, 64, 66     |
| C302                      | NAT   | Left Front Door                          | 58, 64, 66     |
| C304                      | WT    | Left Side of Instrument Panel            | 57, 65         |
| C305                      | NAT   | At Left Front Door                       | 57,65          |
| C306                      | WT    | Middle Front of Door                     | 59, 65         |
| C308                      | NAT   | Under Instrument Panel                   | 49, 64, 66     |
| C309                      | NAT   | Left Side of Instrument Panel            | 44, 49, 60, 65 |
| C311                      | DK GY | Left Rear of Frame                       | 60, 65, 68     |
| C313                      |       | At Driver Seat                           | 68             |
| C315                      | WT    | At Driver Seat                           | 68             |
| C316                      | WT    | At Passenger Seat                        | 68             |
| C319                      | LT GY | Bottom Left of Left Door                 | N/S            |
| C320                      | NAT   | Right Rear Door                          | 59, 66         |
| C323                      | GY    | Right Front Corner of Passenger<br>Seatl | 69             |
| C327                      | BK    | Right Rear Fender                        | 72, 73         |
| C328                      | BK    | Left Rear Fender                         | 72, 73         |
| C337                      | NAT   | Left B-Pillar                            | 60, 65         |
| C339                      | DK GY | Under Right Front Seat                   | 60, 66, 69     |
| C340                      | BK    | Center Headliner                         | 56             |
| Capacitor-Ignition        | BK    | Left Rear of Engine Compartment          | 6              |
| Clockspring C1            | WT    | Steering Column                          | 44, 50         |
| Clockspring C2            | YL    | Steering Column                          | 44, 50         |
| Clockspring C3            | BK    | Steering Column                          | 45             |
| Clockspring C4            | BK    | Steering Column                          | 45             |
| Cluster C1                | WT    | Rear of Instrument Cluster               | 53             |
| Cluster C3                | GY    | Rear of Instrument Cluster               | 53             |
| Cluster C4                | GY    | Rear of Instrument Cluster               | 53             |
| Clutch-A/C Compressor     | BK    | At A/C Compressor                        | 5, 8, 9,13, 16 |
| Coil-Ignition-Left (SRT)  | BK    | Top Front of Engine                      | 28             |
| Coil-Ignition-No. 1       | BK    | Left Top Side of Intake Manifold         | 8, 9           |
| Coil-Ignition-No. 2       | BK    | Right Top Side of Intake Manifold        | 5, 11          |
| Coil-Ignition-No. 3       | BK    | Left Top Side of Intake Manifold         | 8, 9           |
| Coil-Ignition-No. 4       | BK    | Right Top Side of Intake Manifold        | 5, 11          |
| Coil-Ignition-No. 5       | BK    | Left Top Side of Intake Manifold         | 7, 8, 9        |
| Coil-Ignition-No. 6       | BK    | Right Top Side of Intake Manifold        | 5, 11          |
| Coil-Ignition-No. 7       | BK    | Left Top Side of Intake Manifold         | 8, 9           |
| Coil-Ignition-No. 8       | BK    | Right Top Side of Intake Manifold        | 5, 11          |
| Coil-Ignition-Right (SRT) | BK    | Top Front of Engine                      | N/S            |
| Control-A/C-Heater C1     | BK    | Center of Instrument Panel               | 50             |
| Control-A/C-Heater C2     | BK    | Center of Instrument Panel               | 50             |
| Data Link Connector       | BK    | Left Bottom of Instrument Panel          | 52             |

| CONNECTOR NAME/NUMBER                      | COLOR | LOCATION                       | FIG.   |
|--------------------------------------------|-------|--------------------------------|--------|
| Lamp-Headlamp-Left                         | DK GN | At Headlamp                    | 32     |
| Lamp-Headlamp-Right                        | DK GN | At Headlamp                    | 3, 31  |
| Lamp-High Mounted Stop/Cargo               | WT    | Rear of Cab                    | 55, 70 |
| Lamp-License-Left                          | BK    | At Rear Bumper                 | 71, 72 |
| Lamp-License-Right                         | BK    | At Rear Bumper                 | 71, 72 |
| Lamp-Park/Turn-Left Front                  | BR    | At Lamp                        | 32     |
| Lamp-Park/Turn-Right Front                 | BR    | At Lamp                        | 3, 31  |
| Lamp-Reading-Front                         | BK    | Center of Headliner            | 55     |
| Lamp-Side Marker-Left Front                | BK    | Left Front Engine Compartment  | 32     |
| Lamp-Side Marker-Right Front               | BK    | Right Front Engine Compartment | 3, 31  |
| Lamp-Tail/Stop/Turn-Left                   | BK    | At Lamp                        | 71, 72 |
| Lamp-Tail/Stop/Turn-Right                  | BK    | At Lamp                        | 71, 72 |
| Lamp-Underhood                             | BK    | Left Hood                      | 39     |
| Lamp-Vanity-Left (SRT-10)                  | BK    | Left Headliner                 | 55     |
| Lamp-Vanity-Right (SRT-10)                 | BK    | Right Headliner                | 55     |
| Lamp Bar-Tailgate                          | BK    | At Tailgate                    | 72     |
| Latch-Door-Driver                          | BK    | Left Front Door                | 57     |
| Latch-Door-Left Rear                       | BK    | Left Rear Door                 | 59     |
| Latch-Door-Passenger                       | BK    | Right Front Door               | 58     |
| Latch-Door-Right Rear                      | BK    | Right Rear Door                | 59     |
| Media System-Monitor/DVD                   | BK    | Center Headliner               | 56     |
| Mirror-Inside Rearview C1                  | BK    | Top Center of Windshield       | 67     |
| Mirror-Inside Rearview C2                  | BK    | Top Center of Windshield       | 67     |
| Mirror-Outside Rearview-Driver             | BK    | At Mirror                      | 57     |
| Mirror-Outside Rearview-Passenger          | BK    | At Mirror                      | 58     |
| Module-Anti-Lock Brakes                    |       | Left Fender Side Shield        | 32, 34 |
| Module-Axle Disconnect                     | DK GY | Lower Left Engine Compartment  | 36     |
| Module-Brake Provision                     | BL    | Left Kick Panel                | 33     |
| Module-Electronic Overhead                 | BK    | In Overhead Console            | 55     |
| Module-Engine Control C1                   | BK    | Left Engine                    | 16, 18 |
| Module-Engine Control C2                   | BK    | Left Engine                    | 18     |
| Module-Final Drive Control                 |       | Right Front Engine Compartment | 30, 31 |
| Module-Fuel Pump                           | LT GY | At Fuel Tank                   | 71     |
| Module-Gateway                             | BK    | Right Rear Engine Compartment  | 31     |
| Module-Hands Free                          | DK GY | Right Instrument Panel         | 49     |
| Module-Occupant Restraint<br>Controller C1 |       | Left Fender Side Shield        | 54     |
| Module-Occupant Restraint<br>Controller C2 |       | Left Fender Side Shield        | 60, 65 |
| Module-Powertrain Control C1<br>(NGC)      | BK    | Right Rear Engine Compartment  | 6      |
| Module-Powertrain Control C1<br>(SRT-10)   | BK    | Right Rear Engine Compartment  | 40     |