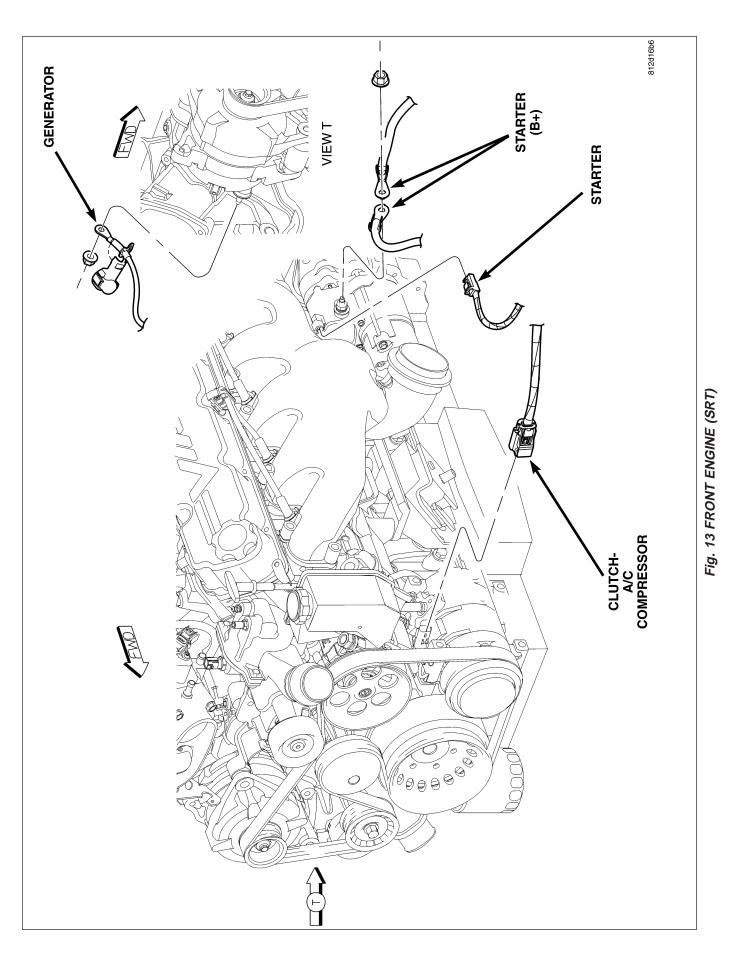

| CONNECTOR NAME/NUMBER     | COLOR | LOCATION                                 | FIG.           |
|---------------------------|-------|------------------------------------------|----------------|
| C301                      | WT    | Right Kick Panel                         | 58, 64, 66     |
| C302                      | NAT   | Left Front Door                          | 58, 64, 66     |
| C304                      | WT    | Left Side of Instrument Panel            | 57, 65         |
| C305                      | NAT   | At Left Front Door                       | 57,65          |
| C306                      | WT    | Middle Front of Door                     | 59, 65         |
| C308                      | NAT   | Under Instrument Panel                   | 49, 64, 66     |
| C309                      | NAT   | Left Side of Instrument Panel            | 44, 49, 60, 65 |
| C311                      | DK GY | Left Rear of Frame                       | 60, 65, 68     |
| C313                      |       | At Driver Seat                           | 68             |
| C315                      | WT    | At Driver Seat                           | 68             |
| C316                      | WT    | At Passenger Seat                        | 68             |
| C319                      | LT GY | Bottom Left of Left Door                 | N/S            |
| C320                      | NAT   | Right Rear Door                          | 59, 66         |
| C323                      | GY    | Right Front Corner of Passenger<br>Seatl | 69             |
| C327                      | BK    | Right Rear Fender                        | 72, 73         |
| C328                      | BK    | Left Rear Fender                         | 72, 73         |
| C337                      | NAT   | Left B-Pillar                            | 60, 65         |
| C339                      | DK GY | Under Right Front Seat                   | 60, 66, 69     |
| C340                      | BK    | Center Headliner                         | 56             |
| Capacitor-Ignition        | BK    | Left Rear of Engine Compartment          | 6              |
| Clockspring C1            | WT    | Steering Column                          | 44, 50         |
| Clockspring C2            | YL    | Steering Column                          | 44, 50         |
| Clockspring C3            | BK    | Steering Column                          | 45             |
| Clockspring C4            | BK    | Steering Column                          | 45             |
| Cluster C1                | WT    | Rear of Instrument Cluster               | 53             |
| Cluster C3                | GY    | Rear of Instrument Cluster               | 53             |
| Cluster C4                | GY    | Rear of Instrument Cluster               | 53             |
| Clutch-A/C Compressor     | BK    | At A/C Compressor                        | 5, 8, 9,13, 16 |
| Coil-Ignition-Left (SRT)  | BK    | Top Front of Engine                      | 28             |
| Coil-Ignition-No. 1       | BK    | Left Top Side of Intake Manifold         | 8, 9           |
| Coil-Ignition-No. 2       | BK    | Right Top Side of Intake Manifold        | 5, 11          |
| Coil-Ignition-No. 3       | BK    | Left Top Side of Intake Manifold         | 8, 9           |
| Coil-Ignition-No. 4       | BK    | Right Top Side of Intake Manifold        | 5, 11          |
| Coil-Ignition-No. 5       | BK    | Left Top Side of Intake Manifold         | 7, 8, 9        |
| Coil-Ignition-No. 6       | BK    | Right Top Side of Intake Manifold        | 5, 11          |
| Coil-Ignition-No. 7       | BK    | Left Top Side of Intake Manifold         | 8, 9           |
| Coil-Ignition-No. 8       | BK    | Right Top Side of Intake Manifold        | 5, 11          |
| Coil-Ignition-Right (SRT) | BK    | Top Front of Engine                      | N/S            |
| Control-A/C-Heater C1     | BK    | Center of Instrument Panel               | 50             |
| Control-A/C-Heater C2     | BK    | Center of Instrument Panel               | 50             |
| Data Link Connector       | BK    | Left Bottom of Instrument Panel          | 52             |

| CONNECTOR NAME/NUMBER                    | COLOR | LOCATION                          | FIG.             |
|------------------------------------------|-------|-----------------------------------|------------------|
| Data Link Connector - Engine<br>(Diesel) | BK    | Near T/O for Water In Fuel Sensor | N/S              |
| Drive-Fan-Radiator (SRT)                 | DK GY | Front Engine Compartment          | 38               |
| Gauge-Oil Temperature (SRT)              | NAT   | Left Instrument Panel             | 48               |
| Generator (Except SRT)                   | BK    | Front of Engine                   | 8, 9, 10, 11, 16 |
| Generator (SRT)                          | GY    | Right Front Engine                | 13               |
| Heater-Fuel (Diesel)                     | BK    | Left Side Engine                  | 16               |
| Heater-Intake Air No. 1 (Diesel)         |       | On Engine                         | N/S              |
| Heater-Intake Air No. 2 (Diesel)         |       | On Engine                         | N/S              |
| Heater-Seat Back-Driver                  | BK    | Under Driver Seat                 | 68               |
| Heater-Seat Back-Passenger               | BK    | Under PassengerSeat               | 69               |
| Heater-Seat Cushion - Driver             | GN    | Under Driver Seat                 | 68               |
| Heater-Seat Cushion - Passenger          | GN    | Under Passenger Seat              | 69               |
| Horn-No. 1                               | BK    | Left Front Fender                 | 39               |
| Horn-No. 2                               | BK    | Left Front Fender                 | 39               |
| Injector-Fuel-No. 1                      | BK    | Left Top Engine                   | 8, 9, 12         |
| Injector-Fuel-No. 2                      | BK    | Right Top Engine                  | 5, 11, 12        |
| Injector-Fuel-No. 3                      | BK    | Left Top Engine                   | 8, 9, 12         |
| Injector-Fuel-No. 4                      | BK    | Right Top Engine                  | 5, 11, 12        |
| Injector-Fuel-No. 5                      | BK    | Left Top Engine                   | 8, 9, 12         |
| Injector-Fuel-No. 6                      | BK    | Right Top Engine                  | 5, 11, 12        |
| Injector-Fuel-No. 7                      | BK    | Left Top Engine                   | 8, 9, 12         |
| Injector-Fuel-No. 8                      | BK    | Right Top Engine                  | 5, 11, 12        |
| Injector-Fuel-No. 9 (SRT)                | BK    | Left Top Engine                   | 12               |
| Injector-Fuel-No. 10 (SRT)               | BK    | Right Top Engine                  | 12               |
| Lamp-Center Bezel                        | BK    | Center Stack                      | 50               |
| Lamp-CHMSL-Aftermarket                   |       | Left Rear Chassis                 | 72               |
| Lamp-Clearance No. 1                     | BK    | Left Roof                         | 67               |
| Lamp-Clearance No. 2                     | BK    | Left-Center Roof                  | 67               |
| Lamp-Clearance No. 3                     | BK    | Center Roof                       | 67               |
| Lamp-Clearance No. 4                     | BK    | Right-Center Roof                 | 67               |
| Lamp-Clearance No. 5                     | BK    | Right Roof                        | 67               |
| Lamp-Dome-Rear                           | BK    | Center of Headliner               | 55               |
| Lamp-Fender-Front Left (Dual<br>Wheels)  | BK    | Front of Left Rear Fender         | 73               |
| Lamp-Fender-Front Right (Dual<br>Wheels) | BK    | Rear of Left Rear Fender          | 73               |
| Lamp-Fender-Rear Left (Dual<br>Wheels)   | BK    | Front of Right Rear Fender        | 73               |
| Lamp-Fender-Rear Right (Dual<br>Wheels)  | BK    | Rear of Right Rear Fender         | 73               |
| Lamp-Fog-Left Front                      | GY    | Left Front Facia                  | N/S              |
| Lamp-Fog-Right Front                     | GY    | Right Front Facia                 | N/S              |
| Lamp-Glove Box                           | BK    | At Glove Box                      | 49               |

| CONNECTOR NAME/NUMBER                                   | COLOR | LOCATION                                       | FIG.       |
|---------------------------------------------------------|-------|------------------------------------------------|------------|
| Sensor-Throttle Position (Except SRT)                   | NAT   | Throttle Body                                  | 8          |
| Sensor-Throttle Position (SRT)                          | BK    | Top of Engine                                  | 14         |
| Sensor-Transfer Case Position<br>(Manual Transfer Case) | BK    | Near T/O for Backup Lamp Switch                | 23         |
| Sensor-Transmission Range                               | BK    | Left side of Transmission                      | 19, 20     |
| Sensor-Water In Fuel (Diesel)                           | BK    | Left Side Engine                               | 18         |
| Sensor-Wheel Speed-ABS-Left<br>Front                    | BK    | Left Rear Lower Side of Engine<br>Compartment  | 39         |
| Sensor-Wheel Speed-ABS-Rear                             | BK    | Right Rear of Body                             | 72         |
| Sensor-Wheel Speed-ABS-Right<br>Front                   | BK    | Right Rear Lower Side of Engine<br>Compartment | 31         |
| Servo-Speed Control                                     | BK    | Left Front Side of Engine<br>Compartment       | 34         |
| Solenoid-Brake Transmission Shift<br>Interlock          | BK    | Near Steering Column                           | 44, 50     |
| Solenoid-Evap/Purge                                     | BK    | Left Fender Side Shield                        | 34         |
| Solenoid-Locker-Front                                   | BK    | Left Rear Engine                               | 37         |
| Solenoid-Locker-Rear                                    | BK    | At Rear Differential                           | 72         |
| Solenoid-Multiple Displacement No.<br>1                 | BK    | Top of Engine                                  | N/S        |
| Solenoid-Multiple Displacement No.<br>4                 | BK    | Top of Engine                                  | N/S        |
| Solenoid-Multiple Displacement No.<br>6                 | BK    | Top of Engine                                  | N/S        |
| Solenoid-Multiple Displacement No.<br>7                 | BK    | Top of Engine                                  | N/S        |
| Solenoid-Reverse Lock-Out (SRT)                         | WT    | Left Rear of Transmission                      | 27         |
| Solenoid-Wastegate                                      |       | Right Front Engine                             | 16         |
| Speaker-Instrument Panel-Center                         | WT    | Center of Instrument Panel                     | 49, 50     |
| Speaker-Instrument Panel-Left                           | BK    | Left Side of Instrument Panel                  | 49         |
| Speaker-Instrument Panel-Right                          | BK    | Right Side of Instrument Panel                 | 49         |
| Speaker-Left Front Door                                 | WT    | In Left Front Door                             | 57         |
| Speaker-Left Rear (Standard Cab)                        | WT    | In Lower Left B-Pillar                         | 60         |
| Speaker-Left Rear (Quad Cab)                            | WT    | In Left Rear Door                              | 59         |
| Speaker-Right Front Door                                | WT    | In Right Front Door                            | 58         |
| Speaker-Right Rear (Standard Cab)                       | WT    | In Lower Right B-Pillar                        | 64         |
| Speaker-Right Rear (Quad Cab)                           | WT    | In Right Rear Door                             | 59         |
| Speaker-Subwoofer (SRT)                                 |       | Rear Center Cab                                | 61, 64, 65 |
| Starter                                                 | NAT   | Left Engine                                    | 13, 37     |
| Starter-Eyelet                                          | -     | Left Rear of Engine                            | 13, 37     |
| Switch-Adjustable Pedals                                | BL    | Left of Instrument Panel                       | 46, 53     |
| Switch-Axle Lock                                        |       | Bottom of Center Stack                         | N/S        |