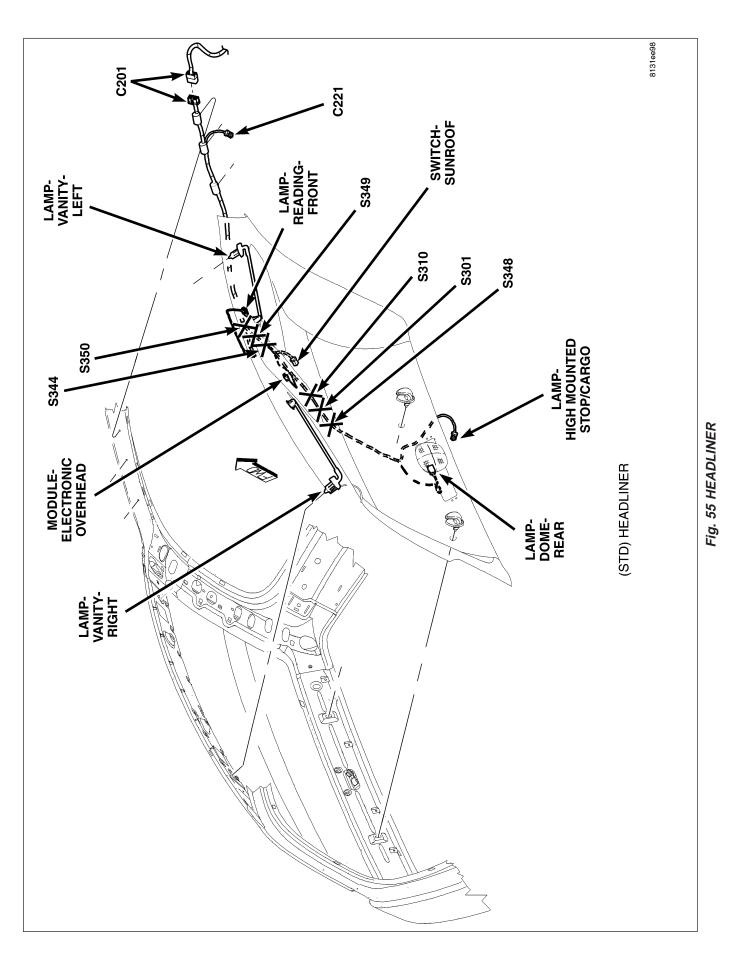

| CONNECTOR NAME/NUMBER                                    | COLOR | LOCATION                              | FIG.               |
|----------------------------------------------------------|-------|---------------------------------------|--------------------|
| Assembly-Transmission Solenoid (RE)                      | LT BR | Left Side of Transmission             | 22                 |
| Assembly-Transmission Solenoid/<br>Pressure Switch (RLE) | LT BR | Right Rear of Transmission            | 19                 |
| Assembly-Transmission Solenoid/<br>TRS (RFE)             | BK    | Left Side of Transmission             | 20                 |
| Assembly-Transmission Throttle<br>Valve                  |       | On Transmission                       | N/S                |
| Assembly-Winch B(+) Eyelet                               |       | Behind Front Bumper                   | 2                  |
| Assembly-Winch (Ground)                                  |       | Behind Front Bumper                   | 2                  |
| Backlite-Heated (Ground)                                 | BK    | Right of Rear Wingdow                 | 67                 |
| Backlite-Heated (Power)                                  | BK    | Left of Rear Window                   | 60, 65             |
| Battery-Negative (Gas)                                   | -     | Left Engine Compartment               | 36, 2              |
| Battery-Negative (Diesel Left<br>Battery)                | -     | Left Engine Compartment               | 2                  |
| Battery-Negative (Diesel Right Battery)                  | -     | Right Engine Compartment              | N/S                |
| Battery-Positive (Gas)                                   | -     | Left Engine Compartment               | 2, 36              |
| Battery-Positive (Diesel Left)                           | -     | Left Engine Compartment               | 2, 17              |
| Battery-Positive (Diesel Right)                          | -     | Right Engine Compartment              | 17                 |
| C102                                                     | GY    | Near Integrated Power Module          | 32, 36             |
| C103                                                     | BK    | Left Rear Engine Compartment          | 31, 41             |
| C108                                                     | BK    | Rear Engine                           | 20                 |
| C112 (Diesel)                                            | BK    | Left Side Engine                      | N/S                |
| C116 (Diesel)                                            | BK    | Top of Engine Near Injectors 3 and 4  | 16                 |
| C117 (Diesel)                                            | BK    | Top of Engine Near Injectors 5 and 6  | 16                 |
| C130                                                     | BK    | Rear of Engine                        | 6, 31, 40, 41      |
| C131 (GAS)                                               | BK    | Right Rear Engine Compartment         | 6, 31              |
| C132 (Diesel)                                            | DK GY | Rear Engine Compartment               | 41                 |
| C134                                                     | DK GY | Left Rear Engine Compartment          | 34, 71             |
| C135                                                     | BK    | Left Rear Engine Compartment          | 34, 71             |
| C136                                                     | NAT   | Front of Left Instrument Panel        | 33, 60, 65         |
| C137                                                     | NAT   | Left Kick Panel                       | 33                 |
| C138                                                     | BK    | Left Front Engine Compartment         | 32                 |
| C139                                                     | BK    | Rear Rear Engine Compartment          | 31                 |
| C140                                                     | DK GY | Left Rear Engine                      | 9                  |
| C200                                                     | LT GY | Under Instrument Panel                | 49                 |
| C201                                                     | LT GY | Near Left Instrument Panel<br>Speaker | 49, 55             |
| C206                                                     | BK    | Right Instrument Panel                | 49, 67             |
| C219                                                     | GY    | Left Side of Instrument Panel         | 33, 44, 49, 52     |
| C220                                                     | NAT   | Left Side of Instrument Panel         | 44, 49, 52, 60, 65 |
| C221                                                     | LT GY | Left Upper Instrument Panel           | 49, 55             |

| CONNECTOR NAME/NUMBER     | COLOR | LOCATION                                 | FIG.           |
|---------------------------|-------|------------------------------------------|----------------|
| C301                      | WT    | Right Kick Panel                         | 58, 64, 66     |
| C302                      | NAT   | Left Front Door                          | 58, 64, 66     |
| C304                      | WT    | Left Side of Instrument Panel            | 57, 65         |
| C305                      | NAT   | At Left Front Door                       | 57,65          |
| C306                      | WT    | Middle Front of Door                     | 59, 65         |
| C308                      | NAT   | Under Instrument Panel                   | 49, 64, 66     |
| C309                      | NAT   | Left Side of Instrument Panel            | 44, 49, 60, 65 |
| C311                      | DK GY | Left Rear of Frame                       | 60, 65, 68     |
| C313                      |       | At Driver Seat                           | 68             |
| C315                      | WT    | At Driver Seat                           | 68             |
| C316                      | WT    | At Passenger Seat                        | 68             |
| C319                      | LT GY | Bottom Left of Left Door                 | N/S            |
| C320                      | NAT   | Right Rear Door                          | 59, 66         |
| C323                      | GY    | Right Front Corner of Passenger<br>Seatl | 69             |
| C327                      | BK    | Right Rear Fender                        | 72, 73         |
| C328                      | BK    | Left Rear Fender                         | 72, 73         |
| C337                      | NAT   | Left B-Pillar                            | 60, 65         |
| C339                      | DK GY | Under Right Front Seat                   | 60, 66, 69     |
| C340                      | BK    | Center Headliner                         | 56             |
| Capacitor-Ignition        | BK    | Left Rear of Engine Compartment          | 6              |
| Clockspring C1            | WT    | Steering Column                          | 44, 50         |
| Clockspring C2            | YL    | Steering Column                          | 44, 50         |
| Clockspring C3            | BK    | Steering Column                          | 45             |
| Clockspring C4            | BK    | Steering Column                          | 45             |
| Cluster C1                | WT    | Rear of Instrument Cluster               | 53             |
| Cluster C3                | GY    | Rear of Instrument Cluster               | 53             |
| Cluster C4                | GY    | Rear of Instrument Cluster               | 53             |
| Clutch-A/C Compressor     | BK    | At A/C Compressor                        | 5, 8, 9,13, 16 |
| Coil-Ignition-Left (SRT)  | BK    | Top Front of Engine                      | 28             |
| Coil-Ignition-No. 1       | BK    | Left Top Side of Intake Manifold         | 8, 9           |
| Coil-Ignition-No. 2       | BK    | Right Top Side of Intake Manifold        | 5, 11          |
| Coil-Ignition-No. 3       | BK    | Left Top Side of Intake Manifold         | 8, 9           |
| Coil-Ignition-No. 4       | BK    | Right Top Side of Intake Manifold        | 5, 11          |
| Coil-Ignition-No. 5       | BK    | Left Top Side of Intake Manifold         | 7, 8, 9        |
| Coil-Ignition-No. 6       | BK    | Right Top Side of Intake Manifold        | 5, 11          |
| Coil-Ignition-No. 7       | BK    | Left Top Side of Intake Manifold         | 8, 9           |
| Coil-Ignition-No. 8       | BK    | Right Top Side of Intake Manifold        | 5, 11          |
| Coil-Ignition-Right (SRT) | BK    | Top Front of Engine                      | N/S            |
| Control-A/C-Heater C1     | BK    | Center of Instrument Panel               | 50             |
| Control-A/C-Heater C2     | BK    | Center of Instrument Panel               | 50             |
| Data Link Connector       | BK    | Left Bottom of Instrument Panel          | 52             |

| CONNECTOR NAME/NUMBER                    | COLOR | LOCATION                          | FIG.             |
|------------------------------------------|-------|-----------------------------------|------------------|
| Data Link Connector - Engine<br>(Diesel) | BK    | Near T/O for Water In Fuel Sensor | N/S              |
| Drive-Fan-Radiator (SRT)                 | DK GY | Front Engine Compartment          | 38               |
| Gauge-Oil Temperature (SRT)              | NAT   | Left Instrument Panel             | 48               |
| Generator (Except SRT)                   | BK    | Front of Engine                   | 8, 9, 10, 11, 16 |
| Generator (SRT)                          | GY    | Right Front Engine                | 13               |
| Heater-Fuel (Diesel)                     | BK    | Left Side Engine                  | 16               |
| Heater-Intake Air No. 1 (Diesel)         |       | On Engine                         | N/S              |
| Heater-Intake Air No. 2 (Diesel)         |       | On Engine                         | N/S              |
| Heater-Seat Back-Driver                  | BK    | Under Driver Seat                 | 68               |
| Heater-Seat Back-Passenger               | BK    | Under PassengerSeat               | 69               |
| Heater-Seat Cushion - Driver             | GN    | Under Driver Seat                 | 68               |
| Heater-Seat Cushion - Passenger          | GN    | Under Passenger Seat              | 69               |
| Horn-No. 1                               | BK    | Left Front Fender                 | 39               |
| Horn-No. 2                               | BK    | Left Front Fender                 | 39               |
| Injector-Fuel-No. 1                      | BK    | Left Top Engine                   | 8, 9, 12         |
| Injector-Fuel-No. 2                      | BK    | Right Top Engine                  | 5, 11, 12        |
| Injector-Fuel-No. 3                      | BK    | Left Top Engine                   | 8, 9, 12         |
| Injector-Fuel-No. 4                      | BK    | Right Top Engine                  | 5, 11, 12        |
| Injector-Fuel-No. 5                      | BK    | Left Top Engine                   | 8, 9, 12         |
| Injector-Fuel-No. 6                      | BK    | Right Top Engine                  | 5, 11, 12        |
| Injector-Fuel-No. 7                      | BK    | Left Top Engine                   | 8, 9, 12         |
| Injector-Fuel-No. 8                      | BK    | Right Top Engine                  | 5, 11, 12        |
| Injector-Fuel-No. 9 (SRT)                | BK    | Left Top Engine                   | 12               |
| Injector-Fuel-No. 10 (SRT)               | BK    | Right Top Engine                  | 12               |
| Lamp-Center Bezel                        | BK    | Center Stack                      | 50               |
| Lamp-CHMSL-Aftermarket                   |       | Left Rear Chassis                 | 72               |
| Lamp-Clearance No. 1                     | BK    | Left Roof                         | 67               |
| Lamp-Clearance No. 2                     | BK    | Left-Center Roof                  | 67               |
| Lamp-Clearance No. 3                     | BK    | Center Roof                       | 67               |
| Lamp-Clearance No. 4                     | BK    | Right-Center Roof                 | 67               |
| Lamp-Clearance No. 5                     | BK    | Right Roof                        | 67               |
| Lamp-Dome-Rear                           | BK    | Center of Headliner               | 55               |
| Lamp-Fender-Front Left (Dual<br>Wheels)  | BK    | Front of Left Rear Fender         | 73               |
| Lamp-Fender-Front Right (Dual<br>Wheels) | BK    | Rear of Left Rear Fender          | 73               |
| Lamp-Fender-Rear Left (Dual<br>Wheels)   | BK    | Front of Right Rear Fender        | 73               |
| Lamp-Fender-Rear Right (Dual<br>Wheels)  | BK    | Rear of Right Rear Fender         | 73               |
| Lamp-Fog-Left Front                      | GY    | Left Front Facia                  | N/S              |
| Lamp-Fog-Right Front                     | GY    | Right Front Facia                 | N/S              |
| Lamp-Glove Box                           | BK    | At Glove Box                      | 49               |

| CONNECTOR NAME/NUMBER                      | COLOR | LOCATION                       | FIG.   |
|--------------------------------------------|-------|--------------------------------|--------|
| Lamp-Headlamp-Left                         | DK GN | At Headlamp                    | 32     |
| Lamp-Headlamp-Right                        | DK GN | At Headlamp                    | 3, 31  |
| Lamp-High Mounted Stop/Cargo               | WT    | Rear of Cab                    | 55, 70 |
| Lamp-License-Left                          | BK    | At Rear Bumper                 | 71, 72 |
| Lamp-License-Right                         | BK    | At Rear Bumper                 | 71, 72 |
| Lamp-Park/Turn-Left Front                  | BR    | At Lamp                        | 32     |
| Lamp-Park/Turn-Right Front                 | BR    | At Lamp                        | 3, 31  |
| Lamp-Reading-Front                         | BK    | Center of Headliner            | 55     |
| Lamp-Side Marker-Left Front                | BK    | Left Front Engine Compartment  | 32     |
| Lamp-Side Marker-Right Front               | BK    | Right Front Engine Compartment | 3, 31  |
| Lamp-Tail/Stop/Turn-Left                   | BK    | At Lamp                        | 71, 72 |
| Lamp-Tail/Stop/Turn-Right                  | BK    | At Lamp                        | 71, 72 |
| Lamp-Underhood                             | BK    | Left Hood                      | 39     |
| Lamp-Vanity-Left (SRT-10)                  | BK    | Left Headliner                 | 55     |
| Lamp-Vanity-Right (SRT-10)                 | BK    | Right Headliner                | 55     |
| Lamp Bar-Tailgate                          | BK    | At Tailgate                    | 72     |
| Latch-Door-Driver                          | BK    | Left Front Door                | 57     |
| Latch-Door-Left Rear                       | BK    | Left Rear Door                 | 59     |
| Latch-Door-Passenger                       | BK    | Right Front Door               | 58     |
| Latch-Door-Right Rear                      | BK    | Right Rear Door                | 59     |
| Media System-Monitor/DVD                   | BK    | Center Headliner               | 56     |
| Mirror-Inside Rearview C1                  | BK    | Top Center of Windshield       | 67     |
| Mirror-Inside Rearview C2                  | BK    | Top Center of Windshield       | 67     |
| Mirror-Outside Rearview-Driver             | BK    | At Mirror                      | 57     |
| Mirror-Outside Rearview-Passenger          | BK    | At Mirror                      | 58     |
| Module-Anti-Lock Brakes                    |       | Left Fender Side Shield        | 32, 34 |
| Module-Axle Disconnect                     | DK GY | Lower Left Engine Compartment  | 36     |
| Module-Brake Provision                     | BL    | Left Kick Panel                | 33     |
| Module-Electronic Overhead                 | BK    | In Overhead Console            | 55     |
| Module-Engine Control C1                   | BK    | Left Engine                    | 16, 18 |
| Module-Engine Control C2                   | BK    | Left Engine                    | 18     |
| Module-Final Drive Control                 |       | Right Front Engine Compartment | 30, 31 |
| Module-Fuel Pump                           | LT GY | At Fuel Tank                   | 71     |
| Module-Gateway                             | BK    | Right Rear Engine Compartment  | 31     |
| Module-Hands Free                          | DK GY | Right Instrument Panel         | 49     |
| Module-Occupant Restraint<br>Controller C1 |       | Left Fender Side Shield        | 54     |
| Module-Occupant Restraint<br>Controller C2 |       | Left Fender Side Shield        | 60, 65 |
| Module-Powertrain Control C1<br>(NGC)      | BK    | Right Rear Engine Compartment  | 6      |
| Module-Powertrain Control C1<br>(SRT-10)   | BK    | Right Rear Engine Compartment  | 40     |

| CONNECTOR NAME/NUMBER                   | COLOR | LOCATION                       | FIG.               |
|-----------------------------------------|-------|--------------------------------|--------------------|
| Switch-Back Up Lamp (Except SRT)        | BK    | Left Rear of Transmission      | 21, 23, 25, 26     |
| Switch-Back Up Lamp (SRT)               |       | Right Side of Transmission     | 27                 |
| Switch-Clutch Interlock                 | GN    | At Clutch Pedal                | 33                 |
| Switch-Disconnecting Stabilizer Bar     |       | Bottom of Center Stack         | N/S                |
| Switch-Door Lock-Passenger              | NAT   | In Right Front Door            | 58                 |
| Switch-Headlamp                         | BK    | Left Side of Instrument Panel  | 46, 53             |
| Switch-Heated Seat-Driver               | DK GY | Center of Instrument Panel     | 47, 50             |
| Switch-Heated Seat-Passenger            | GN    | Center of Instrument Panel     | 47, 50             |
| Switch-Horn                             | WT    | In Steering Wheel              | N/S                |
| Switch-Ignition                         | BK    | Steering Column                | 44, 50             |
| Switch-Multifunction                    | BK    | On Steering Column             | 44, 50             |
| Switch-Oil Pressure (Except SRT)        | BK    | Lower Left Side of Engine      | 8, 11, 16          |
| Switch-Parking Brake                    | GY    | At Park Brake                  | 33                 |
| Switch-Passenger Airbag On/Off          | BK    | Right Side of Instrument Panel | 47, 50             |
| Switch-Power Sliding Backlite           |       | Center Stack                   | 47, 50             |
| Switch-Power Steering Pressure          | BK    | Near Power Steering Pump       | 9                  |
| Switch-Power Window-Left Rear           | BL    | In Door                        | 59                 |
| Switch-Power Window-Passenger           | BL    | Passenger Door                 | 58                 |
| Switch-Power Window-Right Rear          | BL    | In Door                        | 59                 |
| Switch-PTO                              |       | Near G107                      | N/S                |
| Switch-Push-Button Starter              | NAT   | Center Instrument Panel        | 48                 |
| Switch-Remote Radio-Left                | BK    | At Steering Wheel              | 45                 |
| Switch-Remote Radio-Right               | BK    | At Steering Wheel              | 45                 |
| Switch-Seat-Driver                      | BK    | At Driver Seat                 | N/S                |
| Switch-Seat-Passenger                   | BK    | At Passenger Seat              | N/S                |
| Switch-Seat Belt-Driver                 | DK GY | Left B-Pillar                  | 68                 |
| Switch-Speed Control-Left               | BK    | At Steering Wheel              | N/S                |
| Switch-Speed Control-Right              | BK    | At Steering Wheel              | N/S                |
| Switch-Stop Lamp                        | BK    | Top of Brake Pedal Arm         | 43                 |
| Switch-Sunroof                          | BK    | Front Center of Headliner      | 55                 |
| Switch-Tow/Haul Overdrive               | NAT   | Center of Instrument Panel     | 50                 |
| Switch-Transfer Case Selector           | BK    | Center of Instrument Panel     | 20, 21, 25, 47, 50 |
| Switch-Washer Fluid Level               | LT GY | At Reservoir                   | 31                 |
| Switch-Winch                            |       | Behind Front Bumper            | 1                  |
| Switch-Window/Door Lock-Driver<br>C1    | BL    | In Left Front Door             | 57                 |
| Switch-Window/Door Lock-Driver<br>C2    | BL    | In Left Front Door             | 57                 |
| Throttle Body                           | BK    | Top of Engine                  | 10, 11             |
| Transducer-A/C Pressure<br>(Diesel/SRT) | ВК    | Left Side of A/C Compressor    | 16                 |
| Transducer-A/C Pressure (NGC)           | GY    | Left Side of A/C Compressor    | 8, 9               |
| Wiring-Trailer Tow 4-Way                |       | Left Rear Chassis              | 71, 72             |

| S222Left InstrumentS223Center Instrume |          |   |
|----------------------------------------|----------|---|
| S223 Center Instrume                   |          | ſ |
|                                        | Panel 50 |   |
| S224 Right Side of H                   | C N/S    |   |
| S226 Right Side of H                   | C 42     |   |
| S227 Center Instrume                   | Panel 50 |   |
| S229 Center Instrume                   | Panel 50 |   |
| S232 Center Instrume                   | Panel 49 |   |
| S235 Center Instrume                   | Panel 49 |   |
| S240 Left Instrument                   | nel 44   |   |
| S241 Center Instrume                   | Panel 49 |   |
| S243 Center Instrume                   | Panel 49 |   |
| S245 Left Instrument                   | nel 49   |   |
| S301 Left Headliner                    | 55       |   |
| S302 Driver Seat                       | 68       |   |
| S303 Front Center Ro                   | 67       |   |
| S305 Front Center Ro                   | 67       |   |
| S306 Left Side of Fra                  | e N/S    |   |
| S307 Rear Chassis                      | 72       |   |
| S308 Left Rear Chass                   | 71       |   |
| S309 Center Rear of                    | assis 72 |   |
| S310 Left Headliner                    | 55       |   |
| S311 Left Front of Bo                  | 60, 65   |   |
| S312 Right Door                        | 58       |   |
| S313 Left Front Door                   | 57       |   |
| S314 Left Rear Frame                   | Rail N/S |   |
| S315 Left Front Body                   | 65       |   |
| S316 At Driver Seat                    | 68       |   |
| S317 Left Front Body                   | 60       |   |
| S318 At Passenger S                    | t N/S    |   |
| S319 Left Front Door                   | 57       |   |
| S320 Center of Body                    | 60, 65   |   |
| S322 Left Front Body                   | 60, 66   |   |
| S323 Left Front Body                   | 64, 66   |   |
| S324 Left Rear Chass                   |          |   |
| S325 Left Rear Chass                   |          |   |
| S326 Left Rear Chass                   |          |   |
| S327 Left Rear Chass                   |          |   |
| S328 At Driver Seat                    | N/S      |   |
| S329 At Driver Seat                    | N/S      |   |
| S330 Center Rear of                    | assis 72 |   |
| S331 Center Rear of                    |          |   |
| S332 Left Front Door                   | 57       |   |

| SPLICE<br>NUMBER | LOCATION                                  | FIG.   |
|------------------|-------------------------------------------|--------|
| S333             | Left Front Body                           | 60, 65 |
| S335             | Between Front Seats on Heated Seat Jumper | N/S    |
| S336             | Passenger Seat                            | 69     |
| S337             | Passenger Seat                            | N/S    |
| S338             | Under Passenger Seat                      | 60     |
| S340             | Left Rear Fender                          | 73     |
| S341             | Right Rear Fender                         | 73     |
| S342             | Left Rear Fender                          | 73     |
| S343             | Right Rear Fender                         | 73     |
| S344             | Center Headliner                          | 55     |
| S348             | Left Headliner                            | 55     |
| S349             | Left Headliner                            | 55     |
| S350             | Left Headliner                            | 55     |
| S351             | Driver Seat                               | 72     |
| S361             | Driver Seat                               | 68     |
| S362             | Driver Seat                               | 68     |