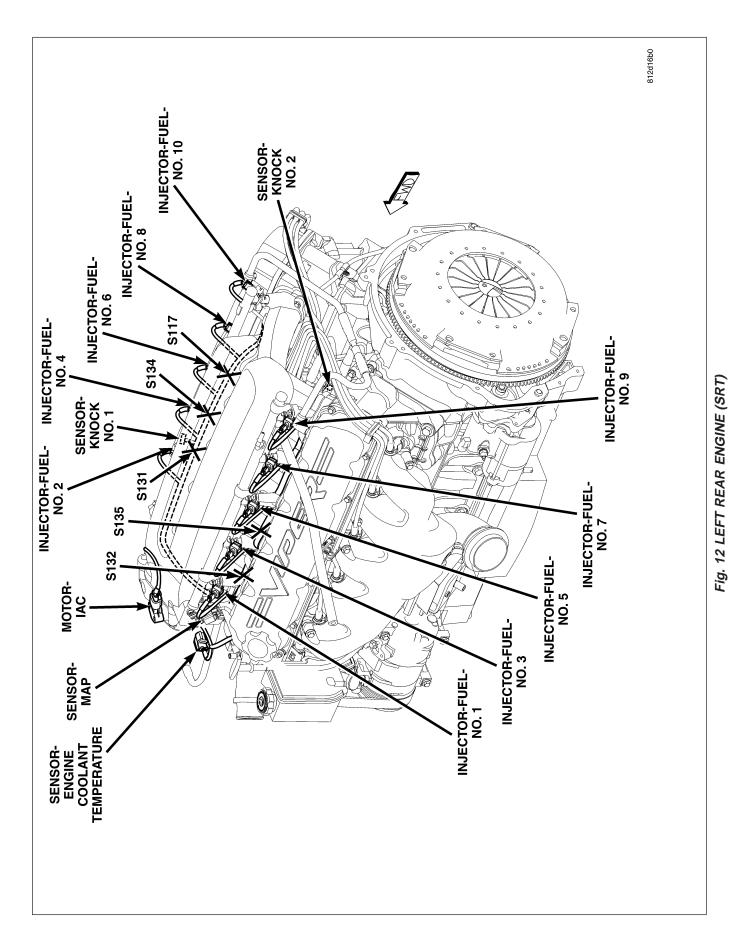

| CONNECTOR NAME/NUMBER                    | COLOR | LOCATION                          | FIG.             |
|------------------------------------------|-------|-----------------------------------|------------------|
| Data Link Connector - Engine<br>(Diesel) | BK    | Near T/O for Water In Fuel Sensor | N/S              |
| Drive-Fan-Radiator (SRT)                 | DK GY | Front Engine Compartment          | 38               |
| Gauge-Oil Temperature (SRT)              | NAT   | Left Instrument Panel             | 48               |
| Generator (Except SRT)                   | BK    | Front of Engine                   | 8, 9, 10, 11, 16 |
| Generator (SRT)                          | GY    | Right Front Engine                | 13               |
| Heater-Fuel (Diesel)                     | BK    | Left Side Engine                  | 16               |
| Heater-Intake Air No. 1 (Diesel)         |       | On Engine                         | N/S              |
| Heater-Intake Air No. 2 (Diesel)         |       | On Engine                         | N/S              |
| Heater-Seat Back-Driver                  | BK    | Under Driver Seat                 | 68               |
| Heater-Seat Back-Passenger               | BK    | Under PassengerSeat               | 69               |
| Heater-Seat Cushion - Driver             | GN    | Under Driver Seat                 | 68               |
| Heater-Seat Cushion - Passenger          | GN    | Under Passenger Seat              | 69               |
| Horn-No. 1                               | BK    | Left Front Fender                 | 39               |
| Horn-No. 2                               | BK    | Left Front Fender                 | 39               |
| Injector-Fuel-No. 1                      | BK    | Left Top Engine                   | 8, 9, 12         |
| Injector-Fuel-No. 2                      | BK    | Right Top Engine                  | 5, 11, 12        |
| Injector-Fuel-No. 3                      | BK    | Left Top Engine                   | 8, 9, 12         |
| Injector-Fuel-No. 4                      | BK    | Right Top Engine                  | 5, 11, 12        |
| Injector-Fuel-No. 5                      | BK    | Left Top Engine                   | 8, 9, 12         |
| Injector-Fuel-No. 6                      | BK    | Right Top Engine                  | 5, 11, 12        |
| Injector-Fuel-No. 7                      | BK    | Left Top Engine                   | 8, 9, 12         |
| Injector-Fuel-No. 8                      | BK    | Right Top Engine                  | 5, 11, 12        |
| Injector-Fuel-No. 9 (SRT)                | BK    | Left Top Engine                   | 12               |
| Injector-Fuel-No. 10 (SRT)               | BK    | Right Top Engine                  | 12               |
| Lamp-Center Bezel                        | BK    | Center Stack                      | 50               |
| Lamp-CHMSL-Aftermarket                   |       | Left Rear Chassis                 | 72               |
| Lamp-Clearance No. 1                     | BK    | Left Roof                         | 67               |
| Lamp-Clearance No. 2                     | BK    | Left-Center Roof                  | 67               |
| Lamp-Clearance No. 3                     | BK    | Center Roof                       | 67               |
| Lamp-Clearance No. 4                     | BK    | Right-Center Roof                 | 67               |
| Lamp-Clearance No. 5                     | BK    | Right Roof                        | 67               |
| Lamp-Dome-Rear                           | BK    | Center of Headliner               | 55               |
| Lamp-Fender-Front Left (Dual<br>Wheels)  | BK    | Front of Left Rear Fender         | 73               |
| Lamp-Fender-Front Right (Dual<br>Wheels) | BK    | Rear of Left Rear Fender          | 73               |
| Lamp-Fender-Rear Left (Dual<br>Wheels)   | BK    | Front of Right Rear Fender        | 73               |
| Lamp-Fender-Rear Right (Dual<br>Wheels)  | BK    | Rear of Right Rear Fender         | 73               |
| Lamp-Fog-Left Front                      | GY    | Left Front Facia                  | N/S              |
| Lamp-Fog-Right Front                     | GY    | Right Front Facia                 | N/S              |
| Lamp-Glove Box                           | BK    | At Glove Box                      | 49               |

| CONNECTOR NAME/NUMBER                            | COLOR | LOCATION                           | FIG.         |
|--------------------------------------------------|-------|------------------------------------|--------------|
| Sensor-Input Speed                               | BK    | At Transmission                    | 19, 22       |
| Sensor-Intake Air Temperature<br>(Except SRT)    | DK GY | On Intake Manifold                 | 7, 9, 11     |
| Sensor-Intake Air Temperature<br>(SRT)           | BK    | On Intake Manifold                 | 14           |
| Sensor-Knock                                     | BK    | Left Rear of Engine                | 7            |
| Sensor-Knock No. 1 (5.7L)                        | BK    | Left Rear of Engine                | 9            |
| Sensor-Knock No. 2 (5.7L)                        | BK    | Right Rear of Engine               | 11           |
| Sensor-Knock No. 1 (SRT)                         | BK    | Right Side Engine                  | 12           |
| Sensor-Knock No. 2 (SRT)                         | BK    | Left Rear Engine                   | 12           |
| Sensor-Line Pressure                             | BK    | Right Rear of Transmission         | 24           |
| Sensor-MAP                                       | GY    | Left Front of Intake Manifold      | 8, 9, 11, 12 |
| Sensor-Output Speed                              | BK    | Left Side of Transmission          | 19, 20, 22   |
| Sensor-Oxygen-Left Front (3.7L)                  | BK    | Left Front of Side of Transmission | 19, 23       |
| Sensor-Oxygen-Left Front (4.7L)                  | BK    | Left Front of Side of Transmission | 22, 23       |
| Sensor-Oxygen-Left Front<br>(5.7L/Diesel)        | BK    | Left Front of Side of Transmission | 22, 25, 26   |
| Sensor-Oxygen-Left Front (SRT)                   | BK    | Left Front of Side of Transmission | 27, 28       |
| Sensor-Oxygen-Left Rear (3.7L)                   | BK    | Left Front of Side of Transmission | 19, 23       |
| Sensor-Oxygen-Left Rear (4.7L)                   | BK    | Left Front of Side of Transmission | 22, 23       |
| Sensor-Oxygen-Left Rear<br>(5.7L/Diesel)         | BK    | Left Front of Side of Transmission | 22, 25       |
| Sensor-Oxygen-Left Rear (SRT)                    | BK    | Left Front of Side of Transmission | 27, 28       |
| Sensor-Oxygen-Right Front (3.7L)                 | BK    | Left Front of Side of Transmission | 19, 23       |
| Sensor-Oxygen-Right Front (4.7L)                 | BK    | Left Front of Side of Transmission | 23           |
| Sensor-Oxygen-Right Front<br>(5.7L/Diesel)       | BK    | Left Front of Side of Transmission | 24           |
| Sensor-Oxygen-Right Front (SRT)                  | BK    | Left Front of Side of Transmission | 28           |
| Sensor-Oxygen-Right Rear (3.7L)                  | BK    | Left Front of Side of Transmission | 19, 23       |
| Sensor-Oxygen-Right Rear (4.7L)                  | BK    | Left Front of Side of Transmission | 23           |
| Sensor-Oxygen-Right Rear<br>(5.7L/Diesel)        | BK    | Left Front of Side of Transmission | 24, 25, 26   |
| Sensor-Oxygen-Right Rear (SRT)                   | BK    | Left Front of Side of Transmission | 27, 28       |
| Sensor-Prop Shaft Speed-Front<br>(Full Time ETC) |       | Top of Transfer Case               | 22           |
| Sensor-Prop Shaft Speed-Rear<br>(Full Time ETC)  |       | Top of Transfer Case               | 22           |
| Sensor-Seat Track Position-Driver                | GY    | Right Rear Bottom of Driver Seat   | 68           |
| Sensor-Side Impact-Left 1                        | YL    | Left B-Pillar                      | 60, 65       |
| Sensor-Side Impact-Right 1                       | YL    | Right B-Pillar                     | 64, 66       |
| Sensor-Temperature/Pressure-<br>Intake           | ВК    | Right Side Engine                  | 4, 16        |
| Sensor-Temperature/Pressure MAP (Diesel)         | BK    | Left rear Engine                   | N/S          |

| SPLICE<br>NUMBER     | LOCATION                          | FIG.   |
|----------------------|-----------------------------------|--------|
| S103                 | Left Rear of Engine Compartment   | 32, 41 |
| S105                 | Front Facia                       | N/S    |
| S106                 | Left Rear of Engine Compartment   | 32, 41 |
| S111 (Except         | Left Rear Engine Compartment      | 34     |
| SRT)                 |                                   |        |
| S111 (SRT)           | Center Rear of Engine Compartment | 32     |
| S112                 | Right Rear of Engine              | 5, 6   |
| S115                 | Left Rear of Engine Compartment   | N/S    |
| S117                 | Top Right of Engine               | 12     |
| S118                 | Left Side Engine Compartment      | 36     |
| S119                 | Rear of Engine                    | 11     |
| S120                 | Left Front Fender                 | 32     |
| S121                 | Left Rear Engine Compartment      | 32, 41 |
| S123 (Gas)           | Left Rear Engine Compartment      | 32     |
| S123 (Diesel)        | Left Side Engine Compartment      | 32, 41 |
| S124                 | Right Rear Engine Compartment     | 40     |
| S125                 | Right Rear of Engine Compartment  | 6      |
| S128                 | Rear Engine Compartment           | 40     |
| S129                 | Rear Engine                       | 28     |
| S130                 | Top Front of Transmission         | 5, 11  |
| S131 (SRT)           | Right Top Engine                  | 12     |
| S132 (3.7L/4.7L))    | In T/O for PCM C1                 | 5      |
| S132 (5.7L)          | Left Rear of Engine Compartment   | 6      |
| S132 (SRT)           | Left Top Engine                   | 12     |
| S133                 | Left Rear of Engine               | 6, 20  |
| S134                 | Right Top Engine                  | 12     |
| S135                 | Left Top Engine                   | 12     |
| S136                 | Left Front Fender                 | 32     |
| S137                 | Left Rear of Engine Compartment   | 31     |
| S138                 | Right Rear Engine Compartment     | 40     |
| S141                 | Right Rear Engine Compartment     | 40     |
| S142 (3.7L/4.7L)     | Left Side of Engine               | 5      |
| S142 (5.7L)          | Right Side Engine                 | 11     |
| S144                 | Top Front of Transmission         | 20     |
| S145                 | Left Front Fender                 | 32     |
| S146                 | Right Rear Engine Compartment     | 40     |
| S148                 | Top Front of Transmission         | 5, 11  |
| S149                 | Left Rear of Engine               | 8      |
| S150                 | Top Center of Engine              | 5, 6   |
| S152                 | Left Rear Engine Compartment      | 32     |
| S153 (Except<br>SRT) | Right Side Engine Compartment     | 32     |