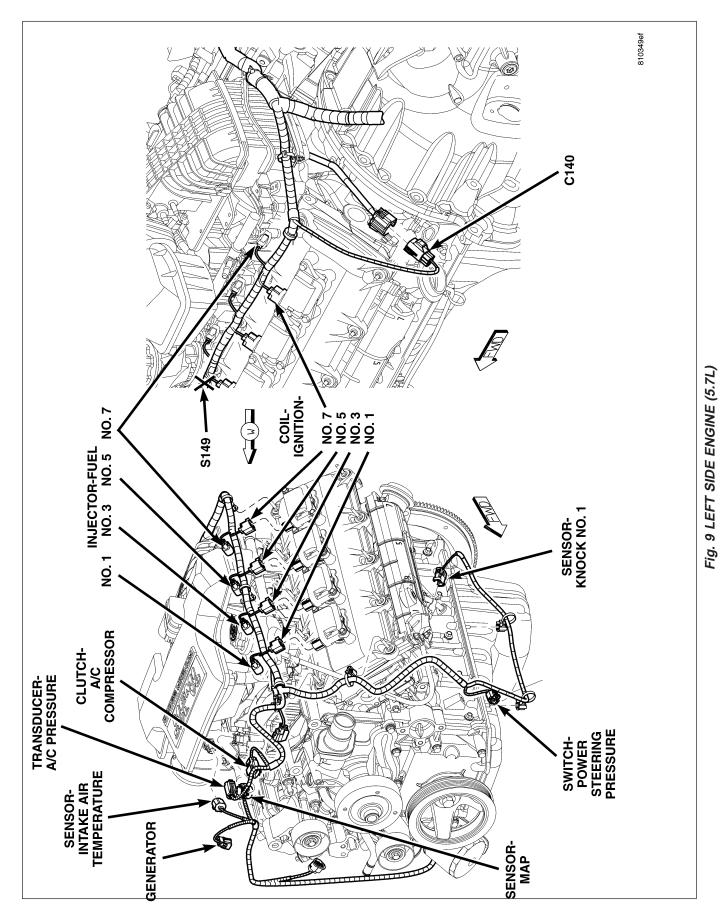

| CONNECTOR NAME/NUMBER                    | COLOR | LOCATION                          | FIG.             |
|------------------------------------------|-------|-----------------------------------|------------------|
| Data Link Connector - Engine<br>(Diesel) | BK    | Near T/O for Water In Fuel Sensor | N/S              |
| Drive-Fan-Radiator (SRT)                 | DK GY | Front Engine Compartment          | 38               |
| Gauge-Oil Temperature (SRT)              | NAT   | Left Instrument Panel             | 48               |
| Generator (Except SRT)                   | BK    | Front of Engine                   | 8, 9, 10, 11, 16 |
| Generator (SRT)                          | GY    | Right Front Engine                | 13               |
| Heater-Fuel (Diesel)                     | BK    | Left Side Engine                  | 16               |
| Heater-Intake Air No. 1 (Diesel)         |       | On Engine                         | N/S              |
| Heater-Intake Air No. 2 (Diesel)         |       | On Engine                         | N/S              |
| Heater-Seat Back-Driver                  | BK    | Under Driver Seat                 | 68               |
| Heater-Seat Back-Passenger               | BK    | Under PassengerSeat               | 69               |
| Heater-Seat Cushion - Driver             | GN    | Under Driver Seat                 | 68               |
| Heater-Seat Cushion - Passenger          | GN    | Under Passenger Seat              | 69               |
| Horn-No. 1                               | BK    | Left Front Fender                 | 39               |
| Horn-No. 2                               | BK    | Left Front Fender                 | 39               |
| Injector-Fuel-No. 1                      | BK    | Left Top Engine                   | 8, 9, 12         |
| Injector-Fuel-No. 2                      | BK    | Right Top Engine                  | 5, 11, 12        |
| Injector-Fuel-No. 3                      | BK    | Left Top Engine                   | 8, 9, 12         |
| Injector-Fuel-No. 4                      | BK    | Right Top Engine                  | 5, 11, 12        |
| Injector-Fuel-No. 5                      | BK    | Left Top Engine                   | 8, 9, 12         |
| Injector-Fuel-No. 6                      | BK    | Right Top Engine                  | 5, 11, 12        |
| Injector-Fuel-No. 7                      | BK    | Left Top Engine                   | 8, 9, 12         |
| Injector-Fuel-No. 8                      | BK    | Right Top Engine                  | 5, 11, 12        |
| Injector-Fuel-No. 9 (SRT)                | BK    | Left Top Engine                   | 12               |
| Injector-Fuel-No. 10 (SRT)               | BK    | Right Top Engine                  | 12               |
| Lamp-Center Bezel                        | BK    | Center Stack                      | 50               |
| Lamp-CHMSL-Aftermarket                   |       | Left Rear Chassis                 | 72               |
| Lamp-Clearance No. 1                     | BK    | Left Roof                         | 67               |
| Lamp-Clearance No. 2                     | BK    | Left-Center Roof                  | 67               |
| Lamp-Clearance No. 3                     | BK    | Center Roof                       | 67               |
| Lamp-Clearance No. 4                     | BK    | Right-Center Roof                 | 67               |
| Lamp-Clearance No. 5                     | BK    | Right Roof                        | 67               |
| Lamp-Dome-Rear                           | BK    | Center of Headliner               | 55               |
| Lamp-Fender-Front Left (Dual<br>Wheels)  | BK    | Front of Left Rear Fender         | 73               |
| Lamp-Fender-Front Right (Dual<br>Wheels) | BK    | Rear of Left Rear Fender          | 73               |
| Lamp-Fender-Rear Left (Dual<br>Wheels)   | BK    | Front of Right Rear Fender        | 73               |
| Lamp-Fender-Rear Right (Dual<br>Wheels)  | BK    | Rear of Right Rear Fender         | 73               |
| Lamp-Fog-Left Front                      | GY    | Left Front Facia                  | N/S              |
| Lamp-Fog-Right Front                     | GY    | Right Front Facia                 | N/S              |
| Lamp-Glove Box                           | BK    | At Glove Box                      | 49               |

| CONNECTOR NAME/NUMBER                      | COLOR | LOCATION                       | FIG.   |
|--------------------------------------------|-------|--------------------------------|--------|
| Lamp-Headlamp-Left                         | DK GN | At Headlamp                    | 32     |
| Lamp-Headlamp-Right                        | DK GN | At Headlamp                    | 3, 31  |
| Lamp-High Mounted Stop/Cargo               | WT    | Rear of Cab                    | 55, 70 |
| Lamp-License-Left                          | BK    | At Rear Bumper                 | 71, 72 |
| Lamp-License-Right                         | BK    | At Rear Bumper                 | 71, 72 |
| Lamp-Park/Turn-Left Front                  | BR    | At Lamp                        | 32     |
| Lamp-Park/Turn-Right Front                 | BR    | At Lamp                        | 3, 31  |
| Lamp-Reading-Front                         | BK    | Center of Headliner            | 55     |
| Lamp-Side Marker-Left Front                | BK    | Left Front Engine Compartment  | 32     |
| Lamp-Side Marker-Right Front               | BK    | Right Front Engine Compartment | 3, 31  |
| Lamp-Tail/Stop/Turn-Left                   | BK    | At Lamp                        | 71, 72 |
| Lamp-Tail/Stop/Turn-Right                  | BK    | At Lamp                        | 71, 72 |
| Lamp-Underhood                             | BK    | Left Hood                      | 39     |
| Lamp-Vanity-Left (SRT-10)                  | BK    | Left Headliner                 | 55     |
| Lamp-Vanity-Right (SRT-10)                 | BK    | Right Headliner                | 55     |
| Lamp Bar-Tailgate                          | BK    | At Tailgate                    | 72     |
| Latch-Door-Driver                          | BK    | Left Front Door                | 57     |
| Latch-Door-Left Rear                       | BK    | Left Rear Door                 | 59     |
| Latch-Door-Passenger                       | BK    | Right Front Door               | 58     |
| Latch-Door-Right Rear                      | BK    | Right Rear Door                | 59     |
| Media System-Monitor/DVD                   | BK    | Center Headliner               | 56     |
| Mirror-Inside Rearview C1                  | BK    | Top Center of Windshield       | 67     |
| Mirror-Inside Rearview C2                  | BK    | Top Center of Windshield       | 67     |
| Mirror-Outside Rearview-Driver             | BK    | At Mirror                      | 57     |
| Mirror-Outside Rearview-Passenger          | BK    | At Mirror                      | 58     |
| Module-Anti-Lock Brakes                    |       | Left Fender Side Shield        | 32, 34 |
| Module-Axle Disconnect                     | DK GY | Lower Left Engine Compartment  | 36     |
| Module-Brake Provision                     | BL    | Left Kick Panel                | 33     |
| Module-Electronic Overhead                 | BK    | In Overhead Console            | 55     |
| Module-Engine Control C1                   | BK    | Left Engine                    | 16, 18 |
| Module-Engine Control C2                   | BK    | Left Engine                    | 18     |
| Module-Final Drive Control                 |       | Right Front Engine Compartment | 30, 31 |
| Module-Fuel Pump                           | LT GY | At Fuel Tank                   | 71     |
| Module-Gateway                             | BK    | Right Rear Engine Compartment  | 31     |
| Module-Hands Free                          | DK GY | Right Instrument Panel         | 49     |
| Module-Occupant Restraint<br>Controller C1 |       | Left Fender Side Shield        | 54     |
| Module-Occupant Restraint<br>Controller C2 |       | Left Fender Side Shield        | 60, 65 |
| Module-Powertrain Control C1<br>(NGC)      | BK    | Right Rear Engine Compartment  | 6      |
| Module-Powertrain Control C1<br>(SRT-10)   | BK    | Right Rear Engine Compartment  | 40     |