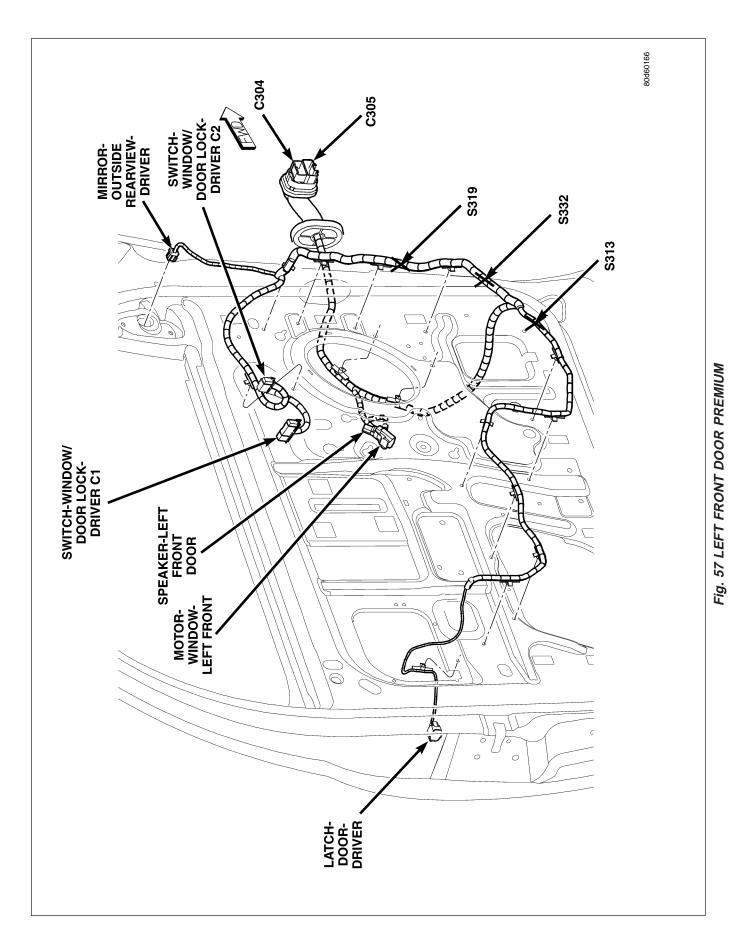

#### **CONNECTORS**

| CONNECTOR NAME/NUMBER                                     | COLOR | LOCATION                         | FIG.       |
|-----------------------------------------------------------|-------|----------------------------------|------------|
| Actuator-Blend Door-Driver                                | GY    | On HVAC Unit                     | 42         |
| Actuator-Blend Door-Passenger<br>(Dual Zone)              | GY    | On HVAC Unit                     | 42         |
| Actuator-Fuel Control (Diesel)                            |       | Left Rear Engine                 | N/S        |
| Actuator-Mode Door 1 (Panel to Floor)                     | GY    | On HVAC Unit                     | 42         |
| Actuator-Mode Door 2 (Defrost to Floor)                   | GY    | On HVAC Unit                     | 42         |
| Actuator-Recirculation Door                               | GY    | On HVAC Unit                     | N/S        |
| Airbag-Driver Squib 1                                     | BK    | On Steering Wheel                | 45         |
| Airbag-Driver Squib 2                                     | BR    | On Steering Wheel                | 45         |
| Airbag-Passenger Squib                                    | YL    | Right Front of Instrument Panel  | 49         |
| Airbag-Side Curtain-Left                                  | YL    | Top Left B-Pillar                | 60, 65     |
| Airbag-Side Curtain-Right                                 | YL    | Top Right B-Pillar               | 64, 66     |
| Amplifier-Radio C1                                        | WT    | Top Center of Instrument Panel   | 49         |
| Amplifier-Radio C2                                        | WT    | Top Center of Instrument Panel   | 49         |
| Amplifier-Subwoofer (SRT)                                 | WT    | Center Body                      | 60, 61, 65 |
| Antenna-Radio                                             | -     | At Antenna Base                  | 51         |
| Antenna-Satellite                                         |       | Center Rear Roof                 | 63         |
| Antenna Cable-Radio                                       | -     | Right Kick Panel                 | 51         |
| Antenna Cable-Satellite                                   |       | Behind Passenger Seat            | 62, 63     |
| Assembly-EGR Valve                                        | BK    | Right Front Engine               | 11         |
| Assembly-Line Pressure Sensor/<br>Variable Force Solenoid | BK    | Left Side Transmission           | 19         |
| Assembly-Natural Vacuum Leak<br>Detection (NGC)           | BK    | Rear of Transmission             | 24         |
| Assembly-Shift Motor/Mode Sensor                          | DK GY | Left Front Side of Transfer Case | 22, 26     |

| CONNECTOR NAME/NUMBER                                    | COLOR | LOCATION                              | FIG.               |
|----------------------------------------------------------|-------|---------------------------------------|--------------------|
| Assembly-Transmission Solenoid (RE)                      | LT BR | Left Side of Transmission             | 22                 |
| Assembly-Transmission Solenoid/<br>Pressure Switch (RLE) | LT BR | Right Rear of Transmission            | 19                 |
| Assembly-Transmission Solenoid/<br>TRS (RFE)             | BK    | Left Side of Transmission             | 20                 |
| Assembly-Transmission Throttle<br>Valve                  |       | On Transmission                       | N/S                |
| Assembly-Winch B(+) Eyelet                               |       | Behind Front Bumper                   | 2                  |
| Assembly-Winch (Ground)                                  |       | Behind Front Bumper                   | 2                  |
| Backlite-Heated (Ground)                                 | BK    | Right of Rear Wingdow                 | 67                 |
| Backlite-Heated (Power)                                  | BK    | Left of Rear Window                   | 60, 65             |
| Battery-Negative (Gas)                                   | -     | Left Engine Compartment               | 36, 2              |
| Battery-Negative (Diesel Left<br>Battery)                | -     | Left Engine Compartment               | 2                  |
| Battery-Negative (Diesel Right Battery)                  | -     | Right Engine Compartment              | N/S                |
| Battery-Positive (Gas)                                   | -     | Left Engine Compartment               | 2, 36              |
| Battery-Positive (Diesel Left)                           | -     | Left Engine Compartment               | 2, 17              |
| Battery-Positive (Diesel Right)                          | -     | Right Engine Compartment              | 17                 |
| C102                                                     | GY    | Near Integrated Power Module          | 32, 36             |
| C103                                                     | BK    | Left Rear Engine Compartment          | 31, 41             |
| C108                                                     | BK    | Rear Engine                           | 20                 |
| C112 (Diesel)                                            | BK    | Left Side Engine                      | N/S                |
| C116 (Diesel)                                            | BK    | Top of Engine Near Injectors 3 and 4  | 16                 |
| C117 (Diesel)                                            | BK    | Top of Engine Near Injectors 5 and 6  | 16                 |
| C130                                                     | BK    | Rear of Engine                        | 6, 31, 40, 41      |
| C131 (GAS)                                               | BK    | Right Rear Engine Compartment         | 6, 31              |
| C132 (Diesel)                                            | DK GY | Rear Engine Compartment               | 41                 |
| C134                                                     | DK GY | Left Rear Engine Compartment          | 34, 71             |
| C135                                                     | BK    | Left Rear Engine Compartment          | 34, 71             |
| C136                                                     | NAT   | Front of Left Instrument Panel        | 33, 60, 65         |
| C137                                                     | NAT   | Left Kick Panel                       | 33                 |
| C138                                                     | BK    | Left Front Engine Compartment         | 32                 |
| C139                                                     | BK    | Rear Rear Engine Compartment          | 31                 |
| C140                                                     | DK GY | Left Rear Engine                      | 9                  |
| C200                                                     | LT GY | Under Instrument Panel                | 49                 |
| C201                                                     | LT GY | Near Left Instrument Panel<br>Speaker | 49, 55             |
| C206                                                     | BK    | Right Instrument Panel                | 49, 67             |
| C219                                                     | GY    | Left Side of Instrument Panel         | 33, 44, 49, 52     |
| C220                                                     | NAT   | Left Side of Instrument Panel         | 44, 49, 52, 60, 65 |
| C221                                                     | LT GY | Left Upper Instrument Panel           | 49, 55             |

| CONNECTOR NAME/NUMBER     | COLOR | LOCATION                                 | FIG.           |
|---------------------------|-------|------------------------------------------|----------------|
| C301                      | WT    | Right Kick Panel                         | 58, 64, 66     |
| C302                      | NAT   | Left Front Door                          | 58, 64, 66     |
| C304                      | WT    | Left Side of Instrument Panel            | 57, 65         |
| C305                      | NAT   | At Left Front Door                       | 57,65          |
| C306                      | WT    | Middle Front of Door                     | 59, 65         |
| C308                      | NAT   | Under Instrument Panel                   | 49, 64, 66     |
| C309                      | NAT   | Left Side of Instrument Panel            | 44, 49, 60, 65 |
| C311                      | DK GY | Left Rear of Frame                       | 60, 65, 68     |
| C313                      |       | At Driver Seat                           | 68             |
| C315                      | WT    | At Driver Seat                           | 68             |
| C316                      | WT    | At Passenger Seat                        | 68             |
| C319                      | LT GY | Bottom Left of Left Door                 | N/S            |
| C320                      | NAT   | Right Rear Door                          | 59, 66         |
| C323                      | GY    | Right Front Corner of Passenger<br>Seatl | 69             |
| C327                      | BK    | Right Rear Fender                        | 72, 73         |
| C328                      | BK    | Left Rear Fender                         | 72, 73         |
| C337                      | NAT   | Left B-Pillar                            | 60, 65         |
| C339                      | DK GY | Under Right Front Seat                   | 60, 66, 69     |
| C340                      | BK    | Center Headliner                         | 56             |
| Capacitor-Ignition        | BK    | Left Rear of Engine Compartment          | 6              |
| Clockspring C1            | WT    | Steering Column                          | 44, 50         |
| Clockspring C2            | YL    | Steering Column                          | 44, 50         |
| Clockspring C3            | BK    | Steering Column                          | 45             |
| Clockspring C4            | BK    | Steering Column                          | 45             |
| Cluster C1                | WT    | Rear of Instrument Cluster               | 53             |
| Cluster C3                | GY    | Rear of Instrument Cluster               | 53             |
| Cluster C4                | GY    | Rear of Instrument Cluster               | 53             |
| Clutch-A/C Compressor     | BK    | At A/C Compressor                        | 5, 8, 9,13, 16 |
| Coil-Ignition-Left (SRT)  | BK    | Top Front of Engine                      | 28             |
| Coil-Ignition-No. 1       | BK    | Left Top Side of Intake Manifold         | 8, 9           |
| Coil-Ignition-No. 2       | BK    | Right Top Side of Intake Manifold        | 5, 11          |
| Coil-Ignition-No. 3       | BK    | Left Top Side of Intake Manifold         | 8, 9           |
| Coil-Ignition-No. 4       | BK    | Right Top Side of Intake Manifold        | 5, 11          |
| Coil-Ignition-No. 5       | BK    | Left Top Side of Intake Manifold         | 7, 8, 9        |
| Coil-Ignition-No. 6       | BK    | Right Top Side of Intake Manifold        | 5, 11          |
| Coil-Ignition-No. 7       | BK    | Left Top Side of Intake Manifold         | 8, 9           |
| Coil-Ignition-No. 8       | BK    | Right Top Side of Intake Manifold        | 5, 11          |
| Coil-Ignition-Right (SRT) | BK    | Top Front of Engine                      | N/S            |
| Control-A/C-Heater C1     | BK    | Center of Instrument Panel               | 50             |
| Control-A/C-Heater C2     | BK    | Center of Instrument Panel               | 50             |
| Data Link Connector       | BK    | Left Bottom of Instrument Panel          | 52             |

| CONNECTOR NAME/NUMBER                      | COLOR | LOCATION                       | FIG.   |
|--------------------------------------------|-------|--------------------------------|--------|
| Lamp-Headlamp-Left                         | DK GN | At Headlamp                    | 32     |
| Lamp-Headlamp-Right                        | DK GN | At Headlamp                    | 3, 31  |
| Lamp-High Mounted Stop/Cargo               | WT    | Rear of Cab                    | 55, 70 |
| Lamp-License-Left                          | BK    | At Rear Bumper                 | 71, 72 |
| Lamp-License-Right                         | BK    | At Rear Bumper                 | 71, 72 |
| Lamp-Park/Turn-Left Front                  | BR    | At Lamp                        | 32     |
| Lamp-Park/Turn-Right Front                 | BR    | At Lamp                        | 3, 31  |
| Lamp-Reading-Front                         | BK    | Center of Headliner            | 55     |
| Lamp-Side Marker-Left Front                | BK    | Left Front Engine Compartment  | 32     |
| Lamp-Side Marker-Right Front               | BK    | Right Front Engine Compartment | 3, 31  |
| Lamp-Tail/Stop/Turn-Left                   | BK    | At Lamp                        | 71, 72 |
| Lamp-Tail/Stop/Turn-Right                  | BK    | At Lamp                        | 71, 72 |
| Lamp-Underhood                             | BK    | Left Hood                      | 39     |
| Lamp-Vanity-Left (SRT-10)                  | BK    | Left Headliner                 | 55     |
| Lamp-Vanity-Right (SRT-10)                 | BK    | Right Headliner                | 55     |
| Lamp Bar-Tailgate                          | BK    | At Tailgate                    | 72     |
| Latch-Door-Driver                          | BK    | Left Front Door                | 57     |
| Latch-Door-Left Rear                       | BK    | Left Rear Door                 | 59     |
| Latch-Door-Passenger                       | BK    | Right Front Door               | 58     |
| Latch-Door-Right Rear                      | BK    | Right Rear Door                | 59     |
| Media System-Monitor/DVD                   | BK    | Center Headliner               | 56     |
| Mirror-Inside Rearview C1                  | BK    | Top Center of Windshield       | 67     |
| Mirror-Inside Rearview C2                  | BK    | Top Center of Windshield       | 67     |
| Mirror-Outside Rearview-Driver             | BK    | At Mirror                      | 57     |
| Mirror-Outside Rearview-Passenger          | BK    | At Mirror                      | 58     |
| Module-Anti-Lock Brakes                    |       | Left Fender Side Shield        | 32, 34 |
| Module-Axle Disconnect                     | DK GY | Lower Left Engine Compartment  | 36     |
| Module-Brake Provision                     | BL    | Left Kick Panel                | 33     |
| Module-Electronic Overhead                 | BK    | In Overhead Console            | 55     |
| Module-Engine Control C1                   | BK    | Left Engine                    | 16, 18 |
| Module-Engine Control C2                   | BK    | Left Engine                    | 18     |
| Module-Final Drive Control                 |       | Right Front Engine Compartment | 30, 31 |
| Module-Fuel Pump                           | LT GY | At Fuel Tank                   | 71     |
| Module-Gateway                             | BK    | Right Rear Engine Compartment  | 31     |
| Module-Hands Free                          | DK GY | Right Instrument Panel         | 49     |
| Module-Occupant Restraint<br>Controller C1 |       | Left Fender Side Shield        | 54     |
| Module-Occupant Restraint<br>Controller C2 |       | Left Fender Side Shield        | 60, 65 |
| Module-Powertrain Control C1<br>(NGC)      | BK    | Right Rear Engine Compartment  | 6      |
| Module-Powertrain Control C1<br>(SRT-10)   | BK    | Right Rear Engine Compartment  | 40     |

| CONNECTOR NAME/NUMBER                          | COLOR | LOCATION                                 | FIG.      |
|------------------------------------------------|-------|------------------------------------------|-----------|
| Motor-Seat Adjuster-Rear Driver<br>Vertical    | BK    | At Driver Seat                           | 68        |
| Motor-Seat Adjuster-Rear<br>Passenger Vertical | BK    | At Passenger Seat                        | 69        |
| Motor-Window-Left Front                        | BK    | In Passenger Door at Motor               | 57        |
| Motor-Window-Left Rear                         | BK    | In Door at Motor                         | 59        |
| Motor-Window-Right Front                       | BK    | In Passenger Door at Motor               | 58        |
| Motor-Window-Right Rear                        | BK    | In Door at Motor                         | 59        |
| Motor-Windshield Wiper                         |       | Left Side of Cowl                        | 32, 34    |
| Motor/Module-Sunroof                           |       | Center Headliner                         | N/S       |
| Power Outlet-Cigar Lighter (Except SRT)        | GY    | Rear of Cigar Lighter                    | 46, 50    |
| Power Outlet-Console                           | GY    | In Center Console                        | 68        |
| Power Outlet-Instrument Panel                  | GY    | Center of Instrument Panel               | 50        |
| Pump-Fuel Injection (Diesel)                   | BK    | Left Side Engine                         | 16, 18    |
| Pump-Leak Detection (SRT)                      | BK    | Rear of Transmission                     | 27, 29    |
| Pump-Washer-Windshield                         | BK    | At Washer Fluid Reservoir                | 31        |
| Radio C1 (Base)                                | BK    | Rear of Radio                            | 50        |
| Radio C1 (Premium)                             | BK    | Rear of Radio                            | 50        |
| Radio C2 (Premium)                             | GY    | Rear of Radio                            | 50        |
| Receiver-Satellite                             | BK    | Rear Cab Floor                           | 49        |
| Receiver-Satellite Antenna                     |       | At Receiver on Rear Cab Floor            | 62        |
| Relay-Intake Air Heater                        | -     | Right Engine Compartment                 | 4         |
| Relay-Starter                                  |       | Left Kick Panel                          | 35        |
| Resistor-Blower Motor                          | BK    | Behind Right Side of Instrument<br>Panel | 42        |
| Seat Belt-Tension Reducer-Driver               | NAT   | Left B-Pillar                            | 60        |
| Seat Belt-Tensioner-Driver                     | BK    | Left B-Pillar                            | 60, 65    |
| Seat Belt-Tensioner-Passenger                  | BK    | Right B-Pillar                           | 64, 66    |
| Sensor-Accelerator Pedal Position              | BK    | Under Battery Tray                       | 33        |
| Sensor-Ambient Air Temperature                 | BK    | Left Rear of Hood                        | 32        |
| Sensor-Battery Temperature                     | BK    | Below Battery Tray                       | 32, 34    |
| Sensor-Brake Fluid Level                       | BK    | Near Master Cylinder                     | 34        |
| Sensor-Camshaft Position                       | GY    | Right Front Side of Engine               | 5, 11     |
| Sensor-Crankshaft Position (Except SRT)        | BK    | Right Rear of Engine Block               | 5, 11, 19 |
| Sensor-Crankshaft Position (SRT)               | BK    | Front Underside of Engine                | N/S       |
| Sensor-Engine Coolant<br>Temperature           | ВК    | Front of Engine                          | 8, 11, 12 |
| Sensor-Engine Oil Pressure (SRT)               | BK    | Lower Right Front Engine                 | 15        |
| Sensor-Engine Oil Temperature                  | BK    | Lower Right Front Engine                 | 11, 15    |
| Sensor-Evaporator Temperature                  | BK    | Right Side of HVAC                       | 42        |
| Sensor-Front Impact-Left                       | YL    | Left Front Engine Compartment            | 32        |
| Sensor-Front Impact-Right                      | YL    | Right Front Engine Compartment           | 31        |

| CONNECTOR NAME/NUMBER                                   | COLOR | LOCATION                                       | FIG.       |
|---------------------------------------------------------|-------|------------------------------------------------|------------|
| Sensor-Throttle Position (Except SRT)                   | NAT   | Throttle Body                                  | 8          |
| Sensor-Throttle Position (SRT)                          | BK    | Top of Engine                                  | 14         |
| Sensor-Transfer Case Position<br>(Manual Transfer Case) | BK    | Near T/O for Backup Lamp Switch                | 23         |
| Sensor-Transmission Range                               | BK    | Left side of Transmission                      | 19, 20     |
| Sensor-Water In Fuel (Diesel)                           | BK    | Left Side Engine                               | 18         |
| Sensor-Wheel Speed-ABS-Left<br>Front                    | BK    | Left Rear Lower Side of Engine<br>Compartment  | 39         |
| Sensor-Wheel Speed-ABS-Rear                             | BK    | Right Rear of Body                             | 72         |
| Sensor-Wheel Speed-ABS-Right<br>Front                   | BK    | Right Rear Lower Side of Engine<br>Compartment | 31         |
| Servo-Speed Control                                     | BK    | Left Front Side of Engine<br>Compartment       | 34         |
| Solenoid-Brake Transmission Shift<br>Interlock          | BK    | Near Steering Column                           | 44, 50     |
| Solenoid-Evap/Purge                                     | BK    | Left Fender Side Shield                        | 34         |
| Solenoid-Locker-Front                                   | BK    | Left Rear Engine                               | 37         |
| Solenoid-Locker-Rear                                    | BK    | At Rear Differential                           | 72         |
| Solenoid-Multiple Displacement No.<br>1                 | BK    | Top of Engine                                  | N/S        |
| Solenoid-Multiple Displacement No.<br>4                 | BK    | Top of Engine                                  | N/S        |
| Solenoid-Multiple Displacement No.<br>6                 | BK    | Top of Engine                                  | N/S        |
| Solenoid-Multiple Displacement No.<br>7                 | BK    | Top of Engine                                  | N/S        |
| Solenoid-Reverse Lock-Out (SRT)                         | WT    | Left Rear of Transmission                      | 27         |
| Solenoid-Wastegate                                      |       | Right Front Engine                             | 16         |
| Speaker-Instrument Panel-Center                         | WT    | Center of Instrument Panel                     | 49, 50     |
| Speaker-Instrument Panel-Left                           | BK    | Left Side of Instrument Panel                  | 49         |
| Speaker-Instrument Panel-Right                          | BK    | Right Side of Instrument Panel                 | 49         |
| Speaker-Left Front Door                                 | WT    | In Left Front Door                             | 57         |
| Speaker-Left Rear (Standard Cab)                        | WT    | In Lower Left B-Pillar                         | 60         |
| Speaker-Left Rear (Quad Cab)                            | WT    | In Left Rear Door                              | 59         |
| Speaker-Right Front Door                                | WT    | In Right Front Door                            | 58         |
| Speaker-Right Rear (Standard Cab)                       | WT    | In Lower Right B-Pillar                        | 64         |
| Speaker-Right Rear (Quad Cab)                           | WT    | In Right Rear Door                             | 59         |
| Speaker-Subwoofer (SRT)                                 |       | Rear Center Cab                                | 61, 64, 65 |
| Starter                                                 | NAT   | Left Engine                                    | 13, 37     |
| Starter-Eyelet                                          | -     | Left Rear of Engine                            | 13, 37     |
| Switch-Adjustable Pedals                                | BL    | Left of Instrument Panel                       | 46, 53     |
| Switch-Axle Lock                                        |       | Bottom of Center Stack                         | N/S        |

| CONNECTOR NAME/NUMBER                   | COLOR | LOCATION                       | FIG.               |
|-----------------------------------------|-------|--------------------------------|--------------------|
| Switch-Back Up Lamp (Except SRT)        | BK    | Left Rear of Transmission      | 21, 23, 25, 26     |
| Switch-Back Up Lamp (SRT)               |       | Right Side of Transmission     | 27                 |
| Switch-Clutch Interlock                 | GN    | At Clutch Pedal                | 33                 |
| Switch-Disconnecting Stabilizer Bar     |       | Bottom of Center Stack         | N/S                |
| Switch-Door Lock-Passenger              | NAT   | In Right Front Door            | 58                 |
| Switch-Headlamp                         | BK    | Left Side of Instrument Panel  | 46, 53             |
| Switch-Heated Seat-Driver               | DK GY | Center of Instrument Panel     | 47, 50             |
| Switch-Heated Seat-Passenger            | GN    | Center of Instrument Panel     | 47, 50             |
| Switch-Horn                             | WT    | In Steering Wheel              | N/S                |
| Switch-Ignition                         | BK    | Steering Column                | 44, 50             |
| Switch-Multifunction                    | BK    | On Steering Column             | 44, 50             |
| Switch-Oil Pressure (Except SRT)        | BK    | Lower Left Side of Engine      | 8, 11, 16          |
| Switch-Parking Brake                    | GY    | At Park Brake                  | 33                 |
| Switch-Passenger Airbag On/Off          | BK    | Right Side of Instrument Panel | 47, 50             |
| Switch-Power Sliding Backlite           |       | Center Stack                   | 47, 50             |
| Switch-Power Steering Pressure          | BK    | Near Power Steering Pump       | 9                  |
| Switch-Power Window-Left Rear           | BL    | In Door                        | 59                 |
| Switch-Power Window-Passenger           | BL    | Passenger Door                 | 58                 |
| Switch-Power Window-Right Rear          | BL    | In Door                        | 59                 |
| Switch-PTO                              |       | Near G107                      | N/S                |
| Switch-Push-Button Starter              | NAT   | Center Instrument Panel        | 48                 |
| Switch-Remote Radio-Left                | BK    | At Steering Wheel              | 45                 |
| Switch-Remote Radio-Right               | BK    | At Steering Wheel              | 45                 |
| Switch-Seat-Driver                      | BK    | At Driver Seat                 | N/S                |
| Switch-Seat-Passenger                   | BK    | At Passenger Seat              | N/S                |
| Switch-Seat Belt-Driver                 | DK GY | Left B-Pillar                  | 68                 |
| Switch-Speed Control-Left               | BK    | At Steering Wheel              | N/S                |
| Switch-Speed Control-Right              | BK    | At Steering Wheel              | N/S                |
| Switch-Stop Lamp                        | BK    | Top of Brake Pedal Arm         | 43                 |
| Switch-Sunroof                          | BK    | Front Center of Headliner      | 55                 |
| Switch-Tow/Haul Overdrive               | NAT   | Center of Instrument Panel     | 50                 |
| Switch-Transfer Case Selector           | BK    | Center of Instrument Panel     | 20, 21, 25, 47, 50 |
| Switch-Washer Fluid Level               | LT GY | At Reservoir                   | 31                 |
| Switch-Winch                            |       | Behind Front Bumper            | 1                  |
| Switch-Window/Door Lock-Driver<br>C1    | BL    | In Left Front Door             | 57                 |
| Switch-Window/Door Lock-Driver<br>C2    | BL    | In Left Front Door             | 57                 |
| Throttle Body                           | BK    | Top of Engine                  | 10, 11             |
| Transducer-A/C Pressure<br>(Diesel/SRT) | ВК    | Left Side of A/C Compressor    | 16                 |
| Transducer-A/C Pressure (NGC)           | GY    | Left Side of A/C Compressor    | 8, 9               |
| Wiring-Trailer Tow 4-Way                |       | Left Rear Chassis              | 71, 72             |

| S222Left InstrumentS223Center Instrume |          |   |
|----------------------------------------|----------|---|
| S223 Center Instrume                   |          | ſ |
|                                        | Panel 50 |   |
| S224 Right Side of H                   | C N/S    |   |
| S226 Right Side of H                   | C 42     |   |
| S227 Center Instrume                   | Panel 50 |   |
| S229 Center Instrume                   | Panel 50 |   |
| S232 Center Instrume                   | Panel 49 |   |
| S235 Center Instrume                   | Panel 49 |   |
| S240 Left Instrument                   | nel 44   |   |
| S241 Center Instrume                   | Panel 49 |   |
| S243 Center Instrume                   | Panel 49 |   |
| S245 Left Instrument                   | nel 49   |   |
| S301 Left Headliner                    | 55       |   |
| S302 Driver Seat                       | 68       |   |
| S303 Front Center Ro                   | 67       |   |
| S305 Front Center Ro                   | 67       |   |
| S306 Left Side of Fra                  | e N/S    |   |
| S307 Rear Chassis                      | 72       |   |
| S308 Left Rear Chass                   | 71       |   |
| S309 Center Rear of                    | assis 72 |   |
| S310 Left Headliner                    | 55       |   |
| S311 Left Front of Bo                  | 60, 65   |   |
| S312 Right Door                        | 58       |   |
| S313 Left Front Door                   | 57       |   |
| S314 Left Rear Frame                   | Rail N/S |   |
| S315 Left Front Body                   | 65       |   |
| S316 At Driver Seat                    | 68       |   |
| S317 Left Front Body                   | 60       |   |
| S318 At Passenger S                    | t N/S    |   |
| S319 Left Front Door                   | 57       |   |
| S320 Center of Body                    | 60, 65   |   |
| S322 Left Front Body                   | 60, 66   |   |
| S323 Left Front Body                   | 64, 66   |   |
| S324 Left Rear Chass                   |          |   |
| S325 Left Rear Chass                   |          |   |
| S326 Left Rear Chass                   |          |   |
| S327 Left Rear Chass                   |          |   |
| S328 At Driver Seat                    | N/S      |   |
| S329 At Driver Seat                    | N/S      |   |
| S330 Center Rear of                    | assis 72 |   |
| S331 Center Rear of                    |          |   |
| S332 Left Front Door                   | 57       |   |