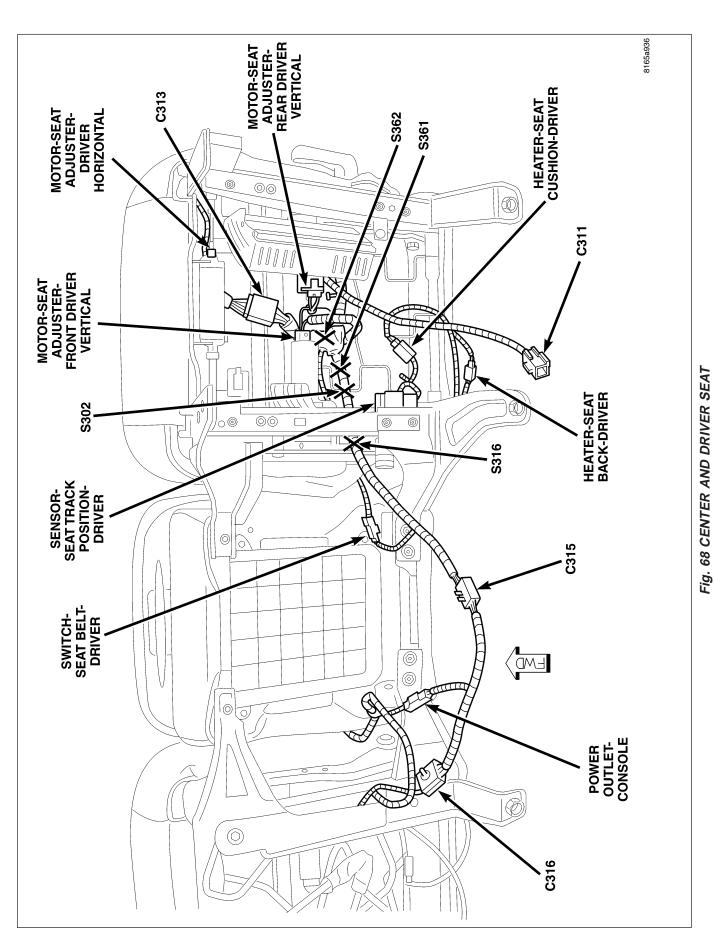

| CONNECTOR NAME/NUMBER     | COLOR | LOCATION                                 | FIG.           |
|---------------------------|-------|------------------------------------------|----------------|
| C301                      | WT    | Right Kick Panel                         | 58, 64, 66     |
| C302                      | NAT   | Left Front Door                          | 58, 64, 66     |
| C304                      | WT    | Left Side of Instrument Panel            | 57, 65         |
| C305                      | NAT   | At Left Front Door                       | 57,65          |
| C306                      | WT    | Middle Front of Door                     | 59, 65         |
| C308                      | NAT   | Under Instrument Panel                   | 49, 64, 66     |
| C309                      | NAT   | Left Side of Instrument Panel            | 44, 49, 60, 65 |
| C311                      | DK GY | Left Rear of Frame                       | 60, 65, 68     |
| C313                      |       | At Driver Seat                           | 68             |
| C315                      | WT    | At Driver Seat                           | 68             |
| C316                      | WT    | At Passenger Seat                        | 68             |
| C319                      | LT GY | Bottom Left of Left Door                 | N/S            |
| C320                      | NAT   | Right Rear Door                          | 59, 66         |
| C323                      | GY    | Right Front Corner of Passenger<br>Seatl | 69             |
| C327                      | BK    | Right Rear Fender                        | 72, 73         |
| C328                      | BK    | Left Rear Fender                         | 72, 73         |
| C337                      | NAT   | Left B-Pillar                            | 60, 65         |
| C339                      | DK GY | Under Right Front Seat                   | 60, 66, 69     |
| C340                      | BK    | Center Headliner                         | 56             |
| Capacitor-Ignition        | BK    | Left Rear of Engine Compartment          | 6              |
| Clockspring C1            | WT    | Steering Column                          | 44, 50         |
| Clockspring C2            | YL    | Steering Column                          | 44, 50         |
| Clockspring C3            | BK    | Steering Column                          | 45             |
| Clockspring C4            | BK    | Steering Column                          | 45             |
| Cluster C1                | WT    | Rear of Instrument Cluster               | 53             |
| Cluster C3                | GY    | Rear of Instrument Cluster               | 53             |
| Cluster C4                | GY    | Rear of Instrument Cluster               | 53             |
| Clutch-A/C Compressor     | BK    | At A/C Compressor                        | 5, 8, 9,13, 16 |
| Coil-Ignition-Left (SRT)  | BK    | Top Front of Engine                      | 28             |
| Coil-Ignition-No. 1       | BK    | Left Top Side of Intake Manifold         | 8, 9           |
| Coil-Ignition-No. 2       | BK    | Right Top Side of Intake Manifold        | 5, 11          |
| Coil-Ignition-No. 3       | BK    | Left Top Side of Intake Manifold         | 8, 9           |
| Coil-Ignition-No. 4       | BK    | Right Top Side of Intake Manifold        | 5, 11          |
| Coil-Ignition-No. 5       | BK    | Left Top Side of Intake Manifold         | 7, 8, 9        |
| Coil-Ignition-No. 6       | BK    | Right Top Side of Intake Manifold        | 5, 11          |
| Coil-Ignition-No. 7       | BK    | Left Top Side of Intake Manifold         | 8, 9           |
| Coil-Ignition-No. 8       | BK    | Right Top Side of Intake Manifold        | 5, 11          |
| Coil-Ignition-Right (SRT) | BK    | Top Front of Engine                      | N/S            |
| Control-A/C-Heater C1     | BK    | Center of Instrument Panel               | 50             |
| Control-A/C-Heater C2     | BK    | Center of Instrument Panel               | 50             |
| Data Link Connector       | BK    | Left Bottom of Instrument Panel          | 52             |

| CONNECTOR NAME/NUMBER                    | COLOR | LOCATION                          | FIG.             |
|------------------------------------------|-------|-----------------------------------|------------------|
| Data Link Connector - Engine<br>(Diesel) | BK    | Near T/O for Water In Fuel Sensor | N/S              |
| Drive-Fan-Radiator (SRT)                 | DK GY | Front Engine Compartment          | 38               |
| Gauge-Oil Temperature (SRT)              | NAT   | Left Instrument Panel             | 48               |
| Generator (Except SRT)                   | BK    | Front of Engine                   | 8, 9, 10, 11, 16 |
| Generator (SRT)                          | GY    | Right Front Engine                | 13               |
| Heater-Fuel (Diesel)                     | BK    | Left Side Engine                  | 16               |
| Heater-Intake Air No. 1 (Diesel)         |       | On Engine                         | N/S              |
| Heater-Intake Air No. 2 (Diesel)         |       | On Engine                         | N/S              |
| Heater-Seat Back-Driver                  | BK    | Under Driver Seat                 | 68               |
| Heater-Seat Back-Passenger               | BK    | Under PassengerSeat               | 69               |
| Heater-Seat Cushion - Driver             | GN    | Under Driver Seat                 | 68               |
| Heater-Seat Cushion - Passenger          | GN    | Under Passenger Seat              | 69               |
| Horn-No. 1                               | BK    | Left Front Fender                 | 39               |
| Horn-No. 2                               | BK    | Left Front Fender                 | 39               |
| Injector-Fuel-No. 1                      | BK    | Left Top Engine                   | 8, 9, 12         |
| Injector-Fuel-No. 2                      | BK    | Right Top Engine                  | 5, 11, 12        |
| Injector-Fuel-No. 3                      | BK    | Left Top Engine                   | 8, 9, 12         |
| Injector-Fuel-No. 4                      | BK    | Right Top Engine                  | 5, 11, 12        |
| Injector-Fuel-No. 5                      | BK    | Left Top Engine                   | 8, 9, 12         |
| Injector-Fuel-No. 6                      | BK    | Right Top Engine                  | 5, 11, 12        |
| Injector-Fuel-No. 7                      | BK    | Left Top Engine                   | 8, 9, 12         |
| Injector-Fuel-No. 8                      | BK    | Right Top Engine                  | 5, 11, 12        |
| Injector-Fuel-No. 9 (SRT)                | BK    | Left Top Engine                   | 12               |
| Injector-Fuel-No. 10 (SRT)               | BK    | Right Top Engine                  | 12               |
| Lamp-Center Bezel                        | BK    | Center Stack                      | 50               |
| Lamp-CHMSL-Aftermarket                   |       | Left Rear Chassis                 | 72               |
| Lamp-Clearance No. 1                     | BK    | Left Roof                         | 67               |
| Lamp-Clearance No. 2                     | BK    | Left-Center Roof                  | 67               |
| Lamp-Clearance No. 3                     | BK    | Center Roof                       | 67               |
| Lamp-Clearance No. 4                     | BK    | Right-Center Roof                 | 67               |
| Lamp-Clearance No. 5                     | BK    | Right Roof                        | 67               |
| Lamp-Dome-Rear                           | BK    | Center of Headliner               | 55               |
| Lamp-Fender-Front Left (Dual<br>Wheels)  | BK    | Front of Left Rear Fender         | 73               |
| Lamp-Fender-Front Right (Dual<br>Wheels) | BK    | Rear of Left Rear Fender          | 73               |
| Lamp-Fender-Rear Left (Dual<br>Wheels)   | BK    | Front of Right Rear Fender        | 73               |
| Lamp-Fender-Rear Right (Dual<br>Wheels)  | BK    | Rear of Right Rear Fender         | 73               |
| Lamp-Fog-Left Front                      | GY    | Left Front Facia                  | N/S              |
| Lamp-Fog-Right Front                     | GY    | Right Front Facia                 | N/S              |
| Lamp-Glove Box                           | BK    | At Glove Box                      | 49               |

| CONNECTOR NAME/NUMBER                           | COLOR  | LOCATION                                 | FIG.   |
|-------------------------------------------------|--------|------------------------------------------|--------|
| Module-Powertrain Control C2<br>(NGC)           | BK/OR  | Right Rear Engine Compartment            | 6      |
| Module-Powertrain Control C2<br>(SRT-10)        | BK/GY  | Right Rear Engine Compartment            | 40     |
| Module-Powertrain Control C3<br>(NGC)           | BK/NAT | Right Rear Engine Compartment            | 31     |
| Module-Powertrain Control C3<br>(SRT-10)        | BK/WT  | Right Rear Engine Compartment            | 31     |
| Module-Powertrain Control C4                    | BK/GN  | Right Rear Engine Compartment            | 6      |
| Module-Sentry Key Remote Entry                  | BK     | On Steering Column                       | 43, 50 |
| Module-Totally Integrated Power<br>C1           | LT GY  | Left Front Fender                        | 35     |
| Module-Totally Integrated Power<br>C2           | BK     | Left Front Fender                        | 35     |
| Module-Totally Integrated Power<br>C3           | BK     | Left Front Fender                        | 35     |
| Module-Totally Integrated Power<br>C4           | LT GY  | Left Front Fender                        | 35     |
| Module-Totally Integrated Power<br>C5           | BK     | Left Front Fender                        | 35     |
| Module-Totally Integrated Power<br>C6           | BR     | Left Front Fender                        | 35     |
| Module-Totally Integrated Power<br>C7           | BL     | Left Front Fender                        | 35     |
| Module-Totally Integrated Power<br>C8           | BR     | Left Front Fender                        | 35     |
| Module-Totally Integrated Power<br>C9           | BL     | Left Front Fender                        | 35     |
| Module-Totally Integrated Power<br>C10          | LT GY  | Left Front Fender                        | 35     |
| Module-Totally Integrated Power<br>Eyelet       | -      | Right Side of IPM                        | 36     |
| Motor-Adjustable Pedals                         | LT GY  | Left of Instrument Panel                 | 52     |
| Motor-Blower                                    | BK     | Behind Right Side of Instrument<br>Panel | 42     |
| Motor-Condenser Fan                             | BK     | Near Condenser                           | 33     |
| Motor-IAC                                       | BK     | On Throttle Body                         | 8, 12  |
| Motor-Power Sliding Backlite                    |        | Below Center of Backlite                 | 66     |
| Motor-Seat Adjuster-Driver<br>Horizontal        | BK     | At Driver Seat                           | 68     |
| Motor-Seat Adjuster-Front Driver<br>Vertical    | BK     | At Driver Seat                           | 68     |
| Motor-Seat Adjuster-Front<br>Passenger Vertical | BK     | At Passenger Seat                        | 69     |
| Motor-Seat Adjuster-Passenger<br>Horizontal     | BK     | At Passenger Seat                        | 69     |

| CONNECTOR NAME/NUMBER                          | COLOR | LOCATION                                 | FIG.      |
|------------------------------------------------|-------|------------------------------------------|-----------|
| Motor-Seat Adjuster-Rear Driver<br>Vertical    | BK    | At Driver Seat                           | 68        |
| Motor-Seat Adjuster-Rear<br>Passenger Vertical | BK    | At Passenger Seat                        | 69        |
| Motor-Window-Left Front                        | BK    | In Passenger Door at Motor               | 57        |
| Motor-Window-Left Rear                         | BK    | In Door at Motor                         | 59        |
| Motor-Window-Right Front                       | BK    | In Passenger Door at Motor               | 58        |
| Motor-Window-Right Rear                        | BK    | In Door at Motor                         | 59        |
| Motor-Windshield Wiper                         |       | Left Side of Cowl                        | 32, 34    |
| Motor/Module-Sunroof                           |       | Center Headliner                         | N/S       |
| Power Outlet-Cigar Lighter (Except SRT)        | GY    | Rear of Cigar Lighter                    | 46, 50    |
| Power Outlet-Console                           | GY    | In Center Console                        | 68        |
| Power Outlet-Instrument Panel                  | GY    | Center of Instrument Panel               | 50        |
| Pump-Fuel Injection (Diesel)                   | BK    | Left Side Engine                         | 16, 18    |
| Pump-Leak Detection (SRT)                      | BK    | Rear of Transmission                     | 27, 29    |
| Pump-Washer-Windshield                         | BK    | At Washer Fluid Reservoir                | 31        |
| Radio C1 (Base)                                | BK    | Rear of Radio                            | 50        |
| Radio C1 (Premium)                             | BK    | Rear of Radio                            | 50        |
| Radio C2 (Premium)                             | GY    | Rear of Radio                            | 50        |
| Receiver-Satellite                             | BK    | Rear Cab Floor                           | 49        |
| Receiver-Satellite Antenna                     |       | At Receiver on Rear Cab Floor            | 62        |
| Relay-Intake Air Heater                        | -     | Right Engine Compartment                 | 4         |
| Relay-Starter                                  |       | Left Kick Panel                          | 35        |
| Resistor-Blower Motor                          | BK    | Behind Right Side of Instrument<br>Panel | 42        |
| Seat Belt-Tension Reducer-Driver               | NAT   | Left B-Pillar                            | 60        |
| Seat Belt-Tensioner-Driver                     | BK    | Left B-Pillar                            | 60, 65    |
| Seat Belt-Tensioner-Passenger                  | BK    | Right B-Pillar                           | 64, 66    |
| Sensor-Accelerator Pedal Position              | BK    | Under Battery Tray                       | 33        |
| Sensor-Ambient Air Temperature                 | BK    | Left Rear of Hood                        | 32        |
| Sensor-Battery Temperature                     | BK    | Below Battery Tray                       | 32, 34    |
| Sensor-Brake Fluid Level                       | BK    | Near Master Cylinder                     | 34        |
| Sensor-Camshaft Position                       | GY    | Right Front Side of Engine               | 5, 11     |
| Sensor-Crankshaft Position (Except SRT)        | BK    | Right Rear of Engine Block               | 5, 11, 19 |
| Sensor-Crankshaft Position (SRT)               | BK    | Front Underside of Engine                | N/S       |
| Sensor-Engine Coolant<br>Temperature           | ВК    | Front of Engine                          | 8, 11, 12 |
| Sensor-Engine Oil Pressure (SRT)               | BK    | Lower Right Front Engine                 | 15        |
| Sensor-Engine Oil Temperature                  | BK    | Lower Right Front Engine                 | 11, 15    |
| Sensor-Evaporator Temperature                  | BK    | Right Side of HVAC                       | 42        |
| Sensor-Front Impact-Left                       | YL    | Left Front Engine Compartment            | 32        |
| Sensor-Front Impact-Right                      | YL    | Right Front Engine Compartment           | 31        |

| S222Left InstrumentS223Center Instrume |          |   |
|----------------------------------------|----------|---|
| S223 Center Instrume                   |          | ſ |
|                                        | Panel 50 |   |
| S224 Right Side of H                   | C N/S    |   |
| S226 Right Side of H                   | C 42     |   |
| S227 Center Instrume                   | Panel 50 |   |
| S229 Center Instrume                   | Panel 50 |   |
| S232 Center Instrume                   | Panel 49 |   |
| S235 Center Instrume                   | Panel 49 |   |
| S240 Left Instrument                   | nel 44   |   |
| S241 Center Instrume                   | Panel 49 |   |
| S243 Center Instrume                   | Panel 49 |   |
| S245 Left Instrument                   | nel 49   |   |
| S301 Left Headliner                    | 55       |   |
| S302 Driver Seat                       | 68       |   |
| S303 Front Center Ro                   | 67       |   |
| S305 Front Center Ro                   | 67       |   |
| S306 Left Side of Fra                  | e N/S    |   |
| S307 Rear Chassis                      | 72       |   |
| S308 Left Rear Chass                   | 71       |   |
| S309 Center Rear of                    | assis 72 |   |
| S310 Left Headliner                    | 55       |   |
| S311 Left Front of Bo                  | 60, 65   |   |
| S312 Right Door                        | 58       |   |
| S313 Left Front Door                   | 57       |   |
| S314 Left Rear Frame                   | Rail N/S |   |
| S315 Left Front Body                   | 65       |   |
| S316 At Driver Seat                    | 68       |   |
| S317 Left Front Body                   | 60       |   |
| S318 At Passenger S                    | t N/S    |   |
| S319 Left Front Door                   | 57       |   |
| S320 Center of Body                    | 60, 65   |   |
| S322 Left Front Body                   | 60, 66   |   |
| S323 Left Front Body                   | 64, 66   |   |
| S324 Left Rear Chass                   |          |   |
| S325 Left Rear Chass                   |          |   |
| S326 Left Rear Chass                   |          |   |
| S327 Left Rear Chass                   |          |   |
| S328 At Driver Seat                    | N/S      |   |
| S329 At Driver Seat                    | N/S      |   |
| S330 Center Rear of                    | assis 72 |   |
| S331 Center Rear of                    |          |   |
| S332 Left Front Door                   | 57       |   |

| SPLICE<br>NUMBER | LOCATION                                  | FIG.   |
|------------------|-------------------------------------------|--------|
| S333             | Left Front Body                           | 60, 65 |
| S335             | Between Front Seats on Heated Seat Jumper | N/S    |
| S336             | Passenger Seat                            | 69     |
| S337             | Passenger Seat                            | N/S    |
| S338             | Under Passenger Seat                      | 60     |
| S340             | Left Rear Fender                          | 73     |
| S341             | Right Rear Fender                         | 73     |
| S342             | Left Rear Fender                          | 73     |
| S343             | Right Rear Fender                         | 73     |
| S344             | Center Headliner                          | 55     |
| S348             | Left Headliner                            | 55     |
| S349             | Left Headliner                            | 55     |
| S350             | Left Headliner                            | 55     |
| S351             | Driver Seat                               | 72     |
| S361             | Driver Seat                               | 68     |
| S362             | Driver Seat                               | 68     |