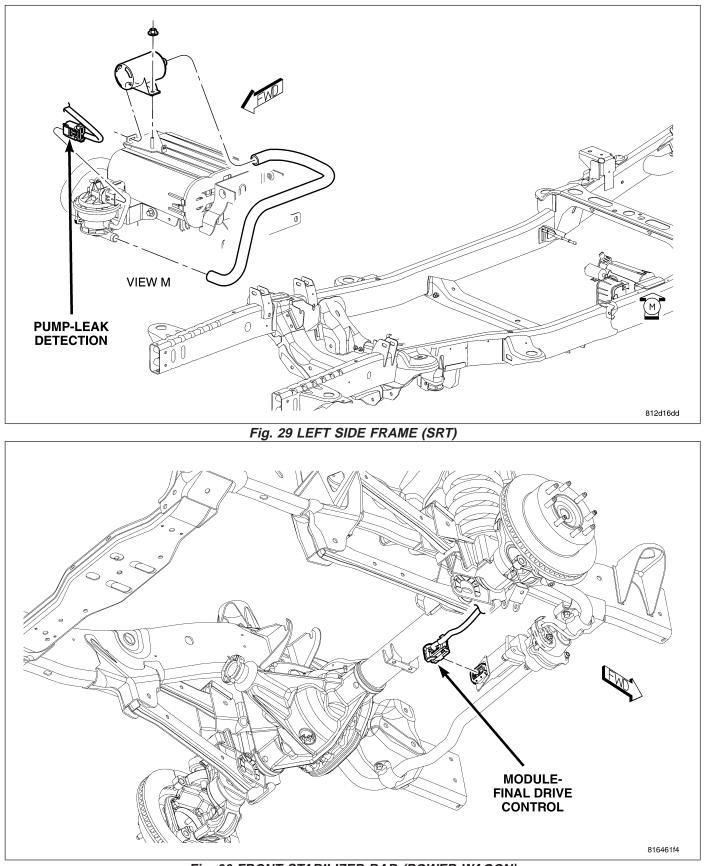

| CONNECTOR NAME/NUMBER                                   | COLOR | LOCATION                                       | FIG.       |
|---------------------------------------------------------|-------|------------------------------------------------|------------|
| Sensor-Throttle Position (Except SRT)                   | NAT   | Throttle Body                                  | 8          |
| Sensor-Throttle Position (SRT)                          | BK    | Top of Engine                                  | 14         |
| Sensor-Transfer Case Position<br>(Manual Transfer Case) | BK    | Near T/O for Backup Lamp Switch                | 23         |
| Sensor-Transmission Range                               | BK    | Left side of Transmission                      | 19, 20     |
| Sensor-Water In Fuel (Diesel)                           | BK    | Left Side Engine                               | 18         |
| Sensor-Wheel Speed-ABS-Left<br>Front                    | BK    | Left Rear Lower Side of Engine<br>Compartment  | 39         |
| Sensor-Wheel Speed-ABS-Rear                             | BK    | Right Rear of Body                             | 72         |
| Sensor-Wheel Speed-ABS-Right<br>Front                   | BK    | Right Rear Lower Side of Engine<br>Compartment | 31         |
| Servo-Speed Control                                     | BK    | Left Front Side of Engine<br>Compartment       | 34         |
| Solenoid-Brake Transmission Shift<br>Interlock          | BK    | Near Steering Column                           | 44, 50     |
| Solenoid-Evap/Purge                                     | BK    | Left Fender Side Shield                        | 34         |
| Solenoid-Locker-Front                                   | BK    | Left Rear Engine                               | 37         |
| Solenoid-Locker-Rear                                    | BK    | At Rear Differential                           | 72         |
| Solenoid-Multiple Displacement No.<br>1                 | BK    | Top of Engine                                  | N/S        |
| Solenoid-Multiple Displacement No.<br>4                 | BK    | Top of Engine                                  | N/S        |
| Solenoid-Multiple Displacement No.<br>6                 | BK    | Top of Engine                                  | N/S        |
| Solenoid-Multiple Displacement No.<br>7                 | BK    | Top of Engine                                  | N/S        |
| Solenoid-Reverse Lock-Out (SRT)                         | WT    | Left Rear of Transmission                      | 27         |
| Solenoid-Wastegate                                      |       | Right Front Engine                             | 16         |
| Speaker-Instrument Panel-Center                         | WT    | Center of Instrument Panel                     | 49, 50     |
| Speaker-Instrument Panel-Left                           | BK    | Left Side of Instrument Panel                  | 49         |
| Speaker-Instrument Panel-Right                          | BK    | Right Side of Instrument Panel                 | 49         |
| Speaker-Left Front Door                                 | WT    | In Left Front Door                             | 57         |
| Speaker-Left Rear (Standard Cab)                        | WT    | In Lower Left B-Pillar                         | 60         |
| Speaker-Left Rear (Quad Cab)                            | WT    | In Left Rear Door                              | 59         |
| Speaker-Right Front Door                                | WT    | In Right Front Door                            | 58         |
| Speaker-Right Rear (Standard Cab)                       | WT    | In Lower Right B-Pillar                        | 64         |
| Speaker-Right Rear (Quad Cab)                           | WT    | In Right Rear Door                             | 59         |
| Speaker-Subwoofer (SRT)                                 |       | Rear Center Cab                                | 61, 64, 65 |
| Starter                                                 | NAT   | Left Engine                                    | 13, 37     |
| Starter-Eyelet                                          | -     | Left Rear of Engine                            | 13, 37     |
| Switch-Adjustable Pedals                                | BL    | Left of Instrument Panel                       | 46, 53     |
| Switch-Axle Lock                                        |       | Bottom of Center Stack                         | N/S        |

| CONNECTOR NAME/NUMBER                      | COLOR | LOCATION                       | FIG.   |
|--------------------------------------------|-------|--------------------------------|--------|
| Lamp-Headlamp-Left                         | DK GN | At Headlamp                    | 32     |
| Lamp-Headlamp-Right                        | DK GN | At Headlamp                    | 3, 31  |
| Lamp-High Mounted Stop/Cargo               | WT    | Rear of Cab                    | 55, 70 |
| Lamp-License-Left                          | BK    | At Rear Bumper                 | 71, 72 |
| Lamp-License-Right                         | BK    | At Rear Bumper                 | 71, 72 |
| Lamp-Park/Turn-Left Front                  | BR    | At Lamp                        | 32     |
| Lamp-Park/Turn-Right Front                 | BR    | At Lamp                        | 3, 31  |
| Lamp-Reading-Front                         | BK    | Center of Headliner            | 55     |
| Lamp-Side Marker-Left Front                | BK    | Left Front Engine Compartment  | 32     |
| Lamp-Side Marker-Right Front               | BK    | Right Front Engine Compartment | 3, 31  |
| Lamp-Tail/Stop/Turn-Left                   | BK    | At Lamp                        | 71, 72 |
| Lamp-Tail/Stop/Turn-Right                  | BK    | At Lamp                        | 71, 72 |
| Lamp-Underhood                             | BK    | Left Hood                      | 39     |
| Lamp-Vanity-Left (SRT-10)                  | BK    | Left Headliner                 | 55     |
| Lamp-Vanity-Right (SRT-10)                 | BK    | Right Headliner                | 55     |
| Lamp Bar-Tailgate                          | BK    | At Tailgate                    | 72     |
| Latch-Door-Driver                          | BK    | Left Front Door                | 57     |
| Latch-Door-Left Rear                       | BK    | Left Rear Door                 | 59     |
| Latch-Door-Passenger                       | BK    | Right Front Door               | 58     |
| Latch-Door-Right Rear                      | BK    | Right Rear Door                | 59     |
| Media System-Monitor/DVD                   | BK    | Center Headliner               | 56     |
| Mirror-Inside Rearview C1                  | BK    | Top Center of Windshield       | 67     |
| Mirror-Inside Rearview C2                  | BK    | Top Center of Windshield       | 67     |
| Mirror-Outside Rearview-Driver             | BK    | At Mirror                      | 57     |
| Mirror-Outside Rearview-Passenger          | BK    | At Mirror                      | 58     |
| Module-Anti-Lock Brakes                    |       | Left Fender Side Shield        | 32, 34 |
| Module-Axle Disconnect                     | DK GY | Lower Left Engine Compartment  | 36     |
| Module-Brake Provision                     | BL    | Left Kick Panel                | 33     |
| Module-Electronic Overhead                 | BK    | In Overhead Console            | 55     |
| Module-Engine Control C1                   | BK    | Left Engine                    | 16, 18 |
| Module-Engine Control C2                   | BK    | Left Engine                    | 18     |
| Module-Final Drive Control                 |       | Right Front Engine Compartment | 30, 31 |
| Module-Fuel Pump                           | LT GY | At Fuel Tank                   | 71     |
| Module-Gateway                             | BK    | Right Rear Engine Compartment  | 31     |
| Module-Hands Free                          | DK GY | Right Instrument Panel         | 49     |
| Module-Occupant Restraint<br>Controller C1 |       | Left Fender Side Shield        | 54     |
| Module-Occupant Restraint<br>Controller C2 |       | Left Fender Side Shield        | 60, 65 |
| Module-Powertrain Control C1<br>(NGC)      | BK    | Right Rear Engine Compartment  | 6      |
| Module-Powertrain Control C1<br>(SRT-10)   | BK    | Right Rear Engine Compartment  | 40     |