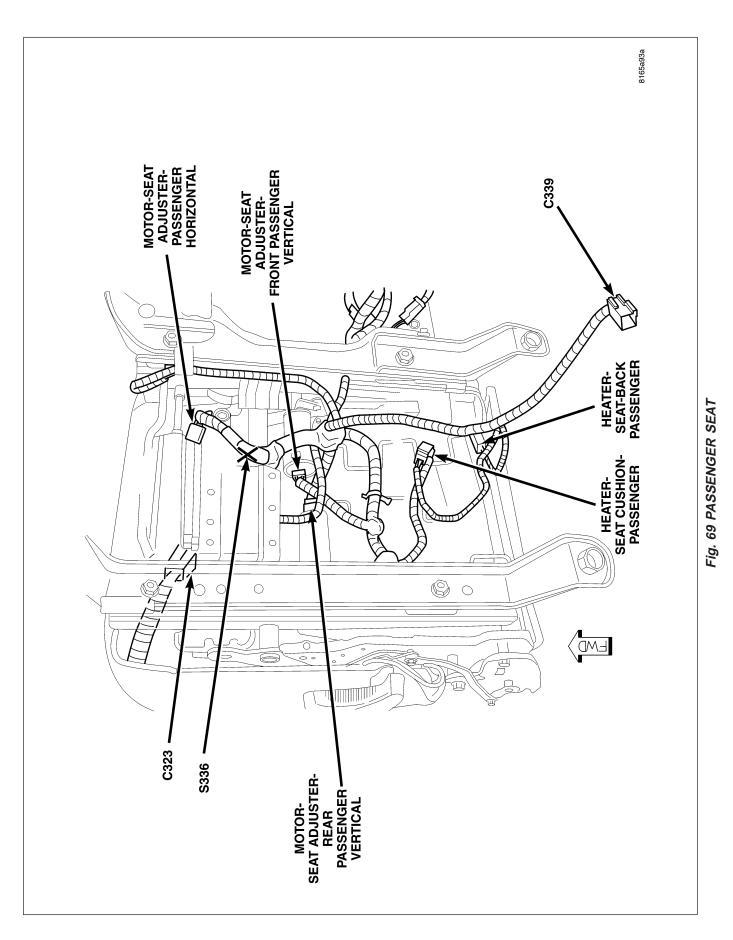

| CONNECTOR NAME/NUMBER     | COLOR | LOCATION                                 | FIG.           |
|---------------------------|-------|------------------------------------------|----------------|
| C301                      | WT    | Right Kick Panel                         | 58, 64, 66     |
| C302                      | NAT   | Left Front Door                          | 58, 64, 66     |
| C304                      | WT    | Left Side of Instrument Panel            | 57, 65         |
| C305                      | NAT   | At Left Front Door                       | 57,65          |
| C306                      | WT    | Middle Front of Door                     | 59, 65         |
| C308                      | NAT   | Under Instrument Panel                   | 49, 64, 66     |
| C309                      | NAT   | Left Side of Instrument Panel            | 44, 49, 60, 65 |
| C311                      | DK GY | Left Rear of Frame                       | 60, 65, 68     |
| C313                      |       | At Driver Seat                           | 68             |
| C315                      | WT    | At Driver Seat                           | 68             |
| C316                      | WT    | At Passenger Seat                        | 68             |
| C319                      | LT GY | Bottom Left of Left Door                 | N/S            |
| C320                      | NAT   | Right Rear Door                          | 59, 66         |
| C323                      | GY    | Right Front Corner of Passenger<br>Seatl | 69             |
| C327                      | BK    | Right Rear Fender                        | 72, 73         |
| C328                      | BK    | Left Rear Fender                         | 72, 73         |
| C337                      | NAT   | Left B-Pillar                            | 60, 65         |
| C339                      | DK GY | Under Right Front Seat                   | 60, 66, 69     |
| C340                      | BK    | Center Headliner                         | 56             |
| Capacitor-Ignition        | BK    | Left Rear of Engine Compartment          | 6              |
| Clockspring C1            | WT    | Steering Column                          | 44, 50         |
| Clockspring C2            | YL    | Steering Column                          | 44, 50         |
| Clockspring C3            | BK    | Steering Column                          | 45             |
| Clockspring C4            | BK    | Steering Column                          | 45             |
| Cluster C1                | WT    | Rear of Instrument Cluster               | 53             |
| Cluster C3                | GY    | Rear of Instrument Cluster               | 53             |
| Cluster C4                | GY    | Rear of Instrument Cluster               | 53             |
| Clutch-A/C Compressor     | BK    | At A/C Compressor                        | 5, 8, 9,13, 16 |
| Coil-Ignition-Left (SRT)  | BK    | Top Front of Engine                      | 28             |
| Coil-Ignition-No. 1       | BK    | Left Top Side of Intake Manifold         | 8, 9           |
| Coil-Ignition-No. 2       | BK    | Right Top Side of Intake Manifold        | 5, 11          |
| Coil-Ignition-No. 3       | BK    | Left Top Side of Intake Manifold         | 8, 9           |
| Coil-Ignition-No. 4       | BK    | Right Top Side of Intake Manifold        | 5, 11          |
| Coil-Ignition-No. 5       | BK    | Left Top Side of Intake Manifold         | 7, 8, 9        |
| Coil-Ignition-No. 6       | BK    | Right Top Side of Intake Manifold        | 5, 11          |
| Coil-Ignition-No. 7       | BK    | Left Top Side of Intake Manifold         | 8, 9           |
| Coil-Ignition-No. 8       | BK    | Right Top Side of Intake Manifold        | 5, 11          |
| Coil-Ignition-Right (SRT) | BK    | Top Front of Engine                      | N/S            |
| Control-A/C-Heater C1     | BK    | Center of Instrument Panel               | 50             |
| Control-A/C-Heater C2     | BK    | Center of Instrument Panel               | 50             |
| Data Link Connector       | BK    | Left Bottom of Instrument Panel          | 52             |

| CONNECTOR NAME/NUMBER                           | COLOR  | LOCATION                                 | FIG.   |
|-------------------------------------------------|--------|------------------------------------------|--------|
| Module-Powertrain Control C2<br>(NGC)           | BK/OR  | Right Rear Engine Compartment            | 6      |
| Module-Powertrain Control C2<br>(SRT-10)        | BK/GY  | Right Rear Engine Compartment            | 40     |
| Module-Powertrain Control C3<br>(NGC)           | BK/NAT | Right Rear Engine Compartment            | 31     |
| Module-Powertrain Control C3<br>(SRT-10)        | BK/WT  | Right Rear Engine Compartment            | 31     |
| Module-Powertrain Control C4                    | BK/GN  | Right Rear Engine Compartment            | 6      |
| Module-Sentry Key Remote Entry                  | BK     | On Steering Column                       | 43, 50 |
| Module-Totally Integrated Power<br>C1           | LT GY  | Left Front Fender                        | 35     |
| Module-Totally Integrated Power<br>C2           | BK     | Left Front Fender                        | 35     |
| Module-Totally Integrated Power<br>C3           | BK     | Left Front Fender                        | 35     |
| Module-Totally Integrated Power<br>C4           | LT GY  | Left Front Fender                        | 35     |
| Module-Totally Integrated Power<br>C5           | BK     | Left Front Fender                        | 35     |
| Module-Totally Integrated Power<br>C6           | BR     | Left Front Fender                        | 35     |
| Module-Totally Integrated Power<br>C7           | BL     | Left Front Fender                        | 35     |
| Module-Totally Integrated Power<br>C8           | BR     | Left Front Fender                        | 35     |
| Module-Totally Integrated Power<br>C9           | BL     | Left Front Fender                        | 35     |
| Module-Totally Integrated Power<br>C10          | LT GY  | Left Front Fender                        | 35     |
| Module-Totally Integrated Power<br>Eyelet       | -      | Right Side of IPM                        | 36     |
| Motor-Adjustable Pedals                         | LT GY  | Left of Instrument Panel                 | 52     |
| Motor-Blower                                    | BK     | Behind Right Side of Instrument<br>Panel | 42     |
| Motor-Condenser Fan                             | BK     | Near Condenser                           | 33     |
| Motor-IAC                                       | BK     | On Throttle Body                         | 8, 12  |
| Motor-Power Sliding Backlite                    |        | Below Center of Backlite                 | 66     |
| Motor-Seat Adjuster-Driver<br>Horizontal        | BK     | At Driver Seat                           | 68     |
| Motor-Seat Adjuster-Front Driver<br>Vertical    | BK     | At Driver Seat                           | 68     |
| Motor-Seat Adjuster-Front<br>Passenger Vertical | BK     | At Passenger Seat                        | 69     |
| Motor-Seat Adjuster-Passenger<br>Horizontal     | BK     | At Passenger Seat                        | 69     |

| CONNECTOR NAME/NUMBER                          | COLOR | LOCATION                                 | FIG.      |
|------------------------------------------------|-------|------------------------------------------|-----------|
| Motor-Seat Adjuster-Rear Driver<br>Vertical    | BK    | At Driver Seat                           | 68        |
| Motor-Seat Adjuster-Rear<br>Passenger Vertical | BK    | At Passenger Seat                        | 69        |
| Motor-Window-Left Front                        | BK    | In Passenger Door at Motor               | 57        |
| Motor-Window-Left Rear                         | BK    | In Door at Motor                         | 59        |
| Motor-Window-Right Front                       | BK    | In Passenger Door at Motor               | 58        |
| Motor-Window-Right Rear                        | BK    | In Door at Motor                         | 59        |
| Motor-Windshield Wiper                         |       | Left Side of Cowl                        | 32, 34    |
| Motor/Module-Sunroof                           |       | Center Headliner                         | N/S       |
| Power Outlet-Cigar Lighter (Except SRT)        | GY    | Rear of Cigar Lighter                    | 46, 50    |
| Power Outlet-Console                           | GY    | In Center Console                        | 68        |
| Power Outlet-Instrument Panel                  | GY    | Center of Instrument Panel               | 50        |
| Pump-Fuel Injection (Diesel)                   | BK    | Left Side Engine                         | 16, 18    |
| Pump-Leak Detection (SRT)                      | BK    | Rear of Transmission                     | 27, 29    |
| Pump-Washer-Windshield                         | BK    | At Washer Fluid Reservoir                | 31        |
| Radio C1 (Base)                                | BK    | Rear of Radio                            | 50        |
| Radio C1 (Premium)                             | BK    | Rear of Radio                            | 50        |
| Radio C2 (Premium)                             | GY    | Rear of Radio                            | 50        |
| Receiver-Satellite                             | BK    | Rear Cab Floor                           | 49        |
| Receiver-Satellite Antenna                     |       | At Receiver on Rear Cab Floor            | 62        |
| Relay-Intake Air Heater                        | -     | Right Engine Compartment                 | 4         |
| Relay-Starter                                  |       | Left Kick Panel                          | 35        |
| Resistor-Blower Motor                          | BK    | Behind Right Side of Instrument<br>Panel | 42        |
| Seat Belt-Tension Reducer-Driver               | NAT   | Left B-Pillar                            | 60        |
| Seat Belt-Tensioner-Driver                     | BK    | Left B-Pillar                            | 60, 65    |
| Seat Belt-Tensioner-Passenger                  | BK    | Right B-Pillar                           | 64, 66    |
| Sensor-Accelerator Pedal Position              | BK    | Under Battery Tray                       | 33        |
| Sensor-Ambient Air Temperature                 | BK    | Left Rear of Hood                        | 32        |
| Sensor-Battery Temperature                     | BK    | Below Battery Tray                       | 32, 34    |
| Sensor-Brake Fluid Level                       | BK    | Near Master Cylinder                     | 34        |
| Sensor-Camshaft Position                       | GY    | Right Front Side of Engine               | 5, 11     |
| Sensor-Crankshaft Position (Except SRT)        | BK    | Right Rear of Engine Block               | 5, 11, 19 |
| Sensor-Crankshaft Position (SRT)               | BK    | Front Underside of Engine                | N/S       |
| Sensor-Engine Coolant<br>Temperature           | ВК    | Front of Engine                          | 8, 11, 12 |
| Sensor-Engine Oil Pressure (SRT)               | BK    | Lower Right Front Engine                 | 15        |
| Sensor-Engine Oil Temperature                  | BK    | Lower Right Front Engine                 | 11, 15    |
| Sensor-Evaporator Temperature                  | BK    | Right Side of HVAC                       | 42        |
| Sensor-Front Impact-Left                       | YL    | Left Front Engine Compartment            | 32        |
| Sensor-Front Impact-Right                      | YL    | Right Front Engine Compartment           | 31        |

| SPLICE<br>NUMBER | LOCATION                                  | FIG.   |
|------------------|-------------------------------------------|--------|
| S333             | Left Front Body                           | 60, 65 |
| S335             | Between Front Seats on Heated Seat Jumper | N/S    |
| S336             | Passenger Seat                            | 69     |
| S337             | Passenger Seat                            | N/S    |
| S338             | Under Passenger Seat                      | 60     |
| S340             | Left Rear Fender                          | 73     |
| S341             | Right Rear Fender                         | 73     |
| S342             | Left Rear Fender                          | 73     |
| S343             | Right Rear Fender                         | 73     |
| S344             | Center Headliner                          | 55     |
| S348             | Left Headliner                            | 55     |
| S349             | Left Headliner                            | 55     |
| S350             | Left Headliner                            | 55     |
| S351             | Driver Seat                               | 72     |
| S361             | Driver Seat                               | 68     |
| S362             | Driver Seat                               | 68     |