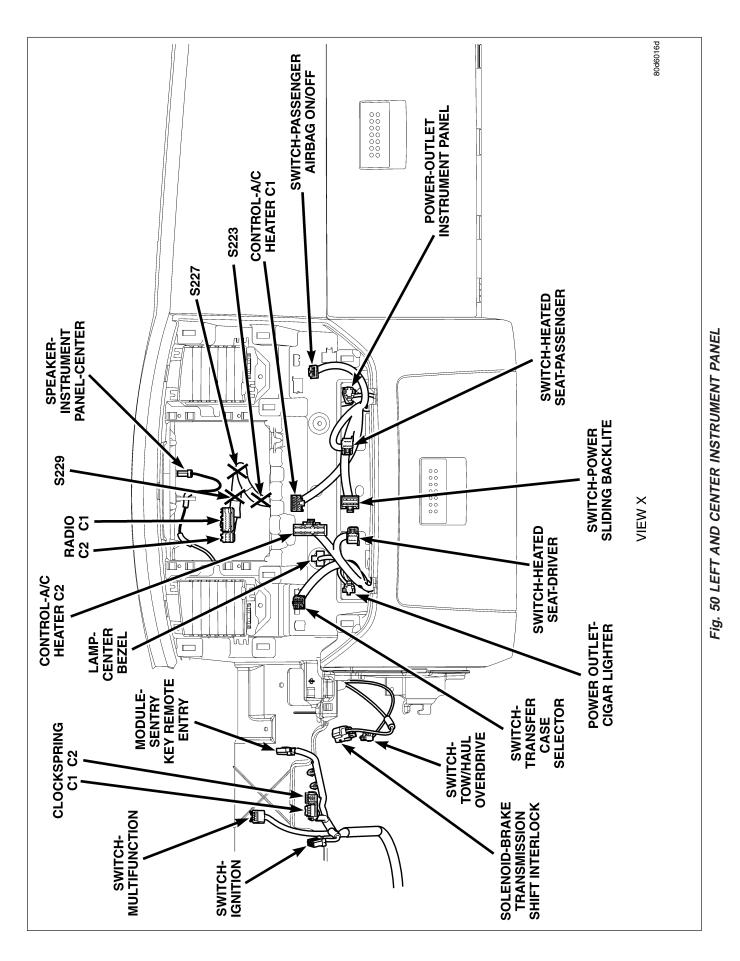

#### **CONNECTORS**

| CONNECTOR NAME/NUMBER                                     | COLOR | LOCATION                         | FIG.       |
|-----------------------------------------------------------|-------|----------------------------------|------------|
| Actuator-Blend Door-Driver                                | GY    | On HVAC Unit                     | 42         |
| Actuator-Blend Door-Passenger<br>(Dual Zone)              | GY    | On HVAC Unit                     | 42         |
| Actuator-Fuel Control (Diesel)                            |       | Left Rear Engine                 | N/S        |
| Actuator-Mode Door 1 (Panel to Floor)                     | GY    | On HVAC Unit                     | 42         |
| Actuator-Mode Door 2 (Defrost to Floor)                   | GY    | On HVAC Unit                     | 42         |
| Actuator-Recirculation Door                               | GY    | On HVAC Unit                     | N/S        |
| Airbag-Driver Squib 1                                     | BK    | On Steering Wheel                | 45         |
| Airbag-Driver Squib 2                                     | BR    | On Steering Wheel                | 45         |
| Airbag-Passenger Squib                                    | YL    | Right Front of Instrument Panel  | 49         |
| Airbag-Side Curtain-Left                                  | YL    | Top Left B-Pillar                | 60, 65     |
| Airbag-Side Curtain-Right                                 | YL    | Top Right B-Pillar               | 64, 66     |
| Amplifier-Radio C1                                        | WT    | Top Center of Instrument Panel   | 49         |
| Amplifier-Radio C2                                        | WT    | Top Center of Instrument Panel   | 49         |
| Amplifier-Subwoofer (SRT)                                 | WT    | Center Body                      | 60, 61, 65 |
| Antenna-Radio                                             | -     | At Antenna Base                  | 51         |
| Antenna-Satellite                                         |       | Center Rear Roof                 | 63         |
| Antenna Cable-Radio                                       | -     | Right Kick Panel                 | 51         |
| Antenna Cable-Satellite                                   |       | Behind Passenger Seat            | 62, 63     |
| Assembly-EGR Valve                                        | BK    | Right Front Engine               | 11         |
| Assembly-Line Pressure Sensor/<br>Variable Force Solenoid | BK    | Left Side Transmission           | 19         |
| Assembly-Natural Vacuum Leak<br>Detection (NGC)           | BK    | Rear of Transmission             | 24         |
| Assembly-Shift Motor/Mode Sensor                          | DK GY | Left Front Side of Transfer Case | 22, 26     |

| CONNECTOR NAME/NUMBER                                    | COLOR | LOCATION                              | FIG.               |
|----------------------------------------------------------|-------|---------------------------------------|--------------------|
| Assembly-Transmission Solenoid (RE)                      | LT BR | Left Side of Transmission             | 22                 |
| Assembly-Transmission Solenoid/<br>Pressure Switch (RLE) | LT BR | Right Rear of Transmission            | 19                 |
| Assembly-Transmission Solenoid/<br>TRS (RFE)             | BK    | Left Side of Transmission             | 20                 |
| Assembly-Transmission Throttle<br>Valve                  |       | On Transmission                       | N/S                |
| Assembly-Winch B(+) Eyelet                               |       | Behind Front Bumper                   | 2                  |
| Assembly-Winch (Ground)                                  |       | Behind Front Bumper                   | 2                  |
| Backlite-Heated (Ground)                                 | BK    | Right of Rear Wingdow                 | 67                 |
| Backlite-Heated (Power)                                  | BK    | Left of Rear Window                   | 60, 65             |
| Battery-Negative (Gas)                                   | -     | Left Engine Compartment               | 36, 2              |
| Battery-Negative (Diesel Left<br>Battery)                | -     | Left Engine Compartment               | 2                  |
| Battery-Negative (Diesel Right Battery)                  | -     | Right Engine Compartment              | N/S                |
| Battery-Positive (Gas)                                   | -     | Left Engine Compartment               | 2, 36              |
| Battery-Positive (Diesel Left)                           | -     | Left Engine Compartment               | 2, 17              |
| Battery-Positive (Diesel Right)                          | -     | Right Engine Compartment              | 17                 |
| C102                                                     | GY    | Near Integrated Power Module          | 32, 36             |
| C103                                                     | BK    | Left Rear Engine Compartment          | 31, 41             |
| C108                                                     | BK    | Rear Engine                           | 20                 |
| C112 (Diesel)                                            | BK    | Left Side Engine                      | N/S                |
| C116 (Diesel)                                            | BK    | Top of Engine Near Injectors 3 and 4  | 16                 |
| C117 (Diesel)                                            | BK    | Top of Engine Near Injectors 5 and 6  | 16                 |
| C130                                                     | BK    | Rear of Engine                        | 6, 31, 40, 41      |
| C131 (GAS)                                               | BK    | Right Rear Engine Compartment         | 6, 31              |
| C132 (Diesel)                                            | DK GY | Rear Engine Compartment               | 41                 |
| C134                                                     | DK GY | Left Rear Engine Compartment          | 34, 71             |
| C135                                                     | BK    | Left Rear Engine Compartment          | 34, 71             |
| C136                                                     | NAT   | Front of Left Instrument Panel        | 33, 60, 65         |
| C137                                                     | NAT   | Left Kick Panel                       | 33                 |
| C138                                                     | BK    | Left Front Engine Compartment         | 32                 |
| C139                                                     | BK    | Rear Rear Engine Compartment          | 31                 |
| C140                                                     | DK GY | Left Rear Engine                      | 9                  |
| C200                                                     | LT GY | Under Instrument Panel                | 49                 |
| C201                                                     | LT GY | Near Left Instrument Panel<br>Speaker | 49, 55             |
| C206                                                     | BK    | Right Instrument Panel                | 49, 67             |
| C219                                                     | GY    | Left Side of Instrument Panel         | 33, 44, 49, 52     |
| C220                                                     | NAT   | Left Side of Instrument Panel         | 44, 49, 52, 60, 65 |
| C221                                                     | LT GY | Left Upper Instrument Panel           | 49, 55             |