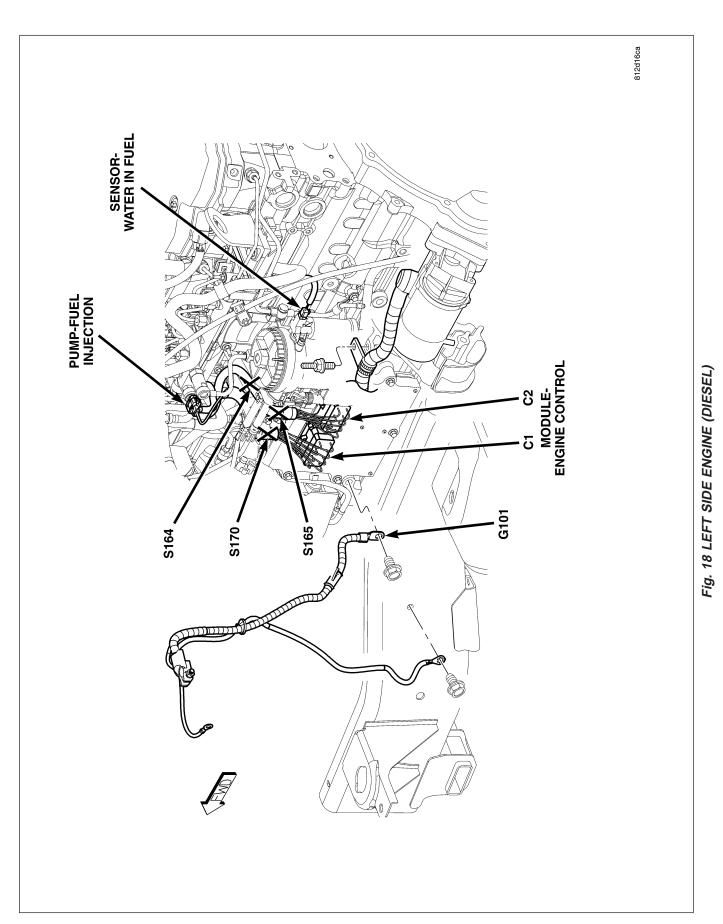

| CONNECTOR NAME/NUMBER                      | COLOR | LOCATION                       | FIG.   |
|--------------------------------------------|-------|--------------------------------|--------|
| Lamp-Headlamp-Left                         | DK GN | At Headlamp                    | 32     |
| Lamp-Headlamp-Right                        | DK GN | At Headlamp                    | 3, 31  |
| Lamp-High Mounted Stop/Cargo               | WT    | Rear of Cab                    | 55, 70 |
| Lamp-License-Left                          | BK    | At Rear Bumper                 | 71, 72 |
| Lamp-License-Right                         | BK    | At Rear Bumper                 | 71, 72 |
| Lamp-Park/Turn-Left Front                  | BR    | At Lamp                        | 32     |
| Lamp-Park/Turn-Right Front                 | BR    | At Lamp                        | 3, 31  |
| Lamp-Reading-Front                         | BK    | Center of Headliner            | 55     |
| Lamp-Side Marker-Left Front                | BK    | Left Front Engine Compartment  | 32     |
| Lamp-Side Marker-Right Front               | BK    | Right Front Engine Compartment | 3, 31  |
| Lamp-Tail/Stop/Turn-Left                   | BK    | At Lamp                        | 71, 72 |
| Lamp-Tail/Stop/Turn-Right                  | BK    | At Lamp                        | 71, 72 |
| Lamp-Underhood                             | BK    | Left Hood                      | 39     |
| Lamp-Vanity-Left (SRT-10)                  | BK    | Left Headliner                 | 55     |
| Lamp-Vanity-Right (SRT-10)                 | BK    | Right Headliner                | 55     |
| Lamp Bar-Tailgate                          | BK    | At Tailgate                    | 72     |
| Latch-Door-Driver                          | BK    | Left Front Door                | 57     |
| Latch-Door-Left Rear                       | BK    | Left Rear Door                 | 59     |
| Latch-Door-Passenger                       | BK    | Right Front Door               | 58     |
| Latch-Door-Right Rear                      | BK    | Right Rear Door                | 59     |
| Media System-Monitor/DVD                   | BK    | Center Headliner               | 56     |
| Mirror-Inside Rearview C1                  | BK    | Top Center of Windshield       | 67     |
| Mirror-Inside Rearview C2                  | BK    | Top Center of Windshield       | 67     |
| Mirror-Outside Rearview-Driver             | BK    | At Mirror                      | 57     |
| Mirror-Outside Rearview-Passenger          | BK    | At Mirror                      | 58     |
| Module-Anti-Lock Brakes                    |       | Left Fender Side Shield        | 32, 34 |
| Module-Axle Disconnect                     | DK GY | Lower Left Engine Compartment  | 36     |
| Module-Brake Provision                     | BL    | Left Kick Panel                | 33     |
| Module-Electronic Overhead                 | BK    | In Overhead Console            | 55     |
| Module-Engine Control C1                   | BK    | Left Engine                    | 16, 18 |
| Module-Engine Control C2                   | BK    | Left Engine                    | 18     |
| Module-Final Drive Control                 |       | Right Front Engine Compartment | 30, 31 |
| Module-Fuel Pump                           | LT GY | At Fuel Tank                   | 71     |
| Module-Gateway                             | BK    | Right Rear Engine Compartment  | 31     |
| Module-Hands Free                          | DK GY | Right Instrument Panel         | 49     |
| Module-Occupant Restraint<br>Controller C1 |       | Left Fender Side Shield        | 54     |
| Module-Occupant Restraint<br>Controller C2 |       | Left Fender Side Shield        | 60, 65 |
| Module-Powertrain Control C1<br>(NGC)      | BK    | Right Rear Engine Compartment  | 6      |
| Module-Powertrain Control C1<br>(SRT-10)   | BK    | Right Rear Engine Compartment  | 40     |

| CONNECTOR NAME/NUMBER                            | COLOR | LOCATION                           | FIG.         |
|--------------------------------------------------|-------|------------------------------------|--------------|
| Sensor-Input Speed                               | BK    | At Transmission                    | 19, 22       |
| Sensor-Intake Air Temperature<br>(Except SRT)    | DK GY | On Intake Manifold                 | 7, 9, 11     |
| Sensor-Intake Air Temperature<br>(SRT)           | BK    | On Intake Manifold                 | 14           |
| Sensor-Knock                                     | BK    | Left Rear of Engine                | 7            |
| Sensor-Knock No. 1 (5.7L)                        | BK    | Left Rear of Engine                | 9            |
| Sensor-Knock No. 2 (5.7L)                        | BK    | Right Rear of Engine               | 11           |
| Sensor-Knock No. 1 (SRT)                         | BK    | Right Side Engine                  | 12           |
| Sensor-Knock No. 2 (SRT)                         | BK    | Left Rear Engine                   | 12           |
| Sensor-Line Pressure                             | BK    | Right Rear of Transmission         | 24           |
| Sensor-MAP                                       | GY    | Left Front of Intake Manifold      | 8, 9, 11, 12 |
| Sensor-Output Speed                              | BK    | Left Side of Transmission          | 19, 20, 22   |
| Sensor-Oxygen-Left Front (3.7L)                  | BK    | Left Front of Side of Transmission | 19, 23       |
| Sensor-Oxygen-Left Front (4.7L)                  | BK    | Left Front of Side of Transmission | 22, 23       |
| Sensor-Oxygen-Left Front<br>(5.7L/Diesel)        | BK    | Left Front of Side of Transmission | 22, 25, 26   |
| Sensor-Oxygen-Left Front (SRT)                   | BK    | Left Front of Side of Transmission | 27, 28       |
| Sensor-Oxygen-Left Rear (3.7L)                   | BK    | Left Front of Side of Transmission | 19, 23       |
| Sensor-Oxygen-Left Rear (4.7L)                   | BK    | Left Front of Side of Transmission | 22, 23       |
| Sensor-Oxygen-Left Rear<br>(5.7L/Diesel)         | BK    | Left Front of Side of Transmission | 22, 25       |
| Sensor-Oxygen-Left Rear (SRT)                    | BK    | Left Front of Side of Transmission | 27, 28       |
| Sensor-Oxygen-Right Front (3.7L)                 | BK    | Left Front of Side of Transmission | 19, 23       |
| Sensor-Oxygen-Right Front (4.7L)                 | BK    | Left Front of Side of Transmission | 23           |
| Sensor-Oxygen-Right Front<br>(5.7L/Diesel)       | BK    | Left Front of Side of Transmission | 24           |
| Sensor-Oxygen-Right Front (SRT)                  | BK    | Left Front of Side of Transmission | 28           |
| Sensor-Oxygen-Right Rear (3.7L)                  | BK    | Left Front of Side of Transmission | 19, 23       |
| Sensor-Oxygen-Right Rear (4.7L)                  | BK    | Left Front of Side of Transmission | 23           |
| Sensor-Oxygen-Right Rear<br>(5.7L/Diesel)        | BK    | Left Front of Side of Transmission | 24, 25, 26   |
| Sensor-Oxygen-Right Rear (SRT)                   | BK    | Left Front of Side of Transmission | 27, 28       |
| Sensor-Prop Shaft Speed-Front<br>(Full Time ETC) |       | Top of Transfer Case               | 22           |
| Sensor-Prop Shaft Speed-Rear<br>(Full Time ETC)  |       | Top of Transfer Case               | 22           |
| Sensor-Seat Track Position-Driver                | GY    | Right Rear Bottom of Driver Seat   | 68           |
| Sensor-Side Impact-Left 1                        | YL    | Left B-Pillar                      | 60, 65       |
| Sensor-Side Impact-Right 1                       | YL    | Right B-Pillar                     | 64, 66       |
| Sensor-Temperature/Pressure-<br>Intake           | ВК    | Right Side Engine                  | 4, 16        |
| Sensor-Temperature/Pressure MAP (Diesel)         | BK    | Left rear Engine                   | N/S          |

| CONNECTOR NAME/NUMBER                                   | COLOR | LOCATION                                       | FIG.       |
|---------------------------------------------------------|-------|------------------------------------------------|------------|
| Sensor-Throttle Position (Except SRT)                   | NAT   | Throttle Body                                  | 8          |
| Sensor-Throttle Position (SRT)                          | BK    | Top of Engine                                  | 14         |
| Sensor-Transfer Case Position<br>(Manual Transfer Case) | BK    | Near T/O for Backup Lamp Switch                | 23         |
| Sensor-Transmission Range                               | BK    | Left side of Transmission                      | 19, 20     |
| Sensor-Water In Fuel (Diesel)                           | BK    | Left Side Engine                               | 18         |
| Sensor-Wheel Speed-ABS-Left<br>Front                    | BK    | Left Rear Lower Side of Engine<br>Compartment  | 39         |
| Sensor-Wheel Speed-ABS-Rear                             | BK    | Right Rear of Body                             | 72         |
| Sensor-Wheel Speed-ABS-Right<br>Front                   | BK    | Right Rear Lower Side of Engine<br>Compartment | 31         |
| Servo-Speed Control                                     | BK    | Left Front Side of Engine<br>Compartment       | 34         |
| Solenoid-Brake Transmission Shift<br>Interlock          | BK    | Near Steering Column                           | 44, 50     |
| Solenoid-Evap/Purge                                     | BK    | Left Fender Side Shield                        | 34         |
| Solenoid-Locker-Front                                   | BK    | Left Rear Engine                               | 37         |
| Solenoid-Locker-Rear                                    | BK    | At Rear Differential                           | 72         |
| Solenoid-Multiple Displacement No.<br>1                 | BK    | Top of Engine                                  | N/S        |
| Solenoid-Multiple Displacement No.<br>4                 | BK    | Top of Engine                                  | N/S        |
| Solenoid-Multiple Displacement No.<br>6                 | BK    | Top of Engine                                  | N/S        |
| Solenoid-Multiple Displacement No.<br>7                 | BK    | Top of Engine                                  | N/S        |
| Solenoid-Reverse Lock-Out (SRT)                         | WT    | Left Rear of Transmission                      | 27         |
| Solenoid-Wastegate                                      |       | Right Front Engine                             | 16         |
| Speaker-Instrument Panel-Center                         | WT    | Center of Instrument Panel                     | 49, 50     |
| Speaker-Instrument Panel-Left                           | BK    | Left Side of Instrument Panel                  | 49         |
| Speaker-Instrument Panel-Right                          | BK    | Right Side of Instrument Panel                 | 49         |
| Speaker-Left Front Door                                 | WT    | In Left Front Door                             | 57         |
| Speaker-Left Rear (Standard Cab)                        | WT    | In Lower Left B-Pillar                         | 60         |
| Speaker-Left Rear (Quad Cab)                            | WT    | In Left Rear Door                              | 59         |
| Speaker-Right Front Door                                | WT    | In Right Front Door                            | 58         |
| Speaker-Right Rear (Standard Cab)                       | WT    | In Lower Right B-Pillar                        | 64         |
| Speaker-Right Rear (Quad Cab)                           | WT    | In Right Rear Door                             | 59         |
| Speaker-Subwoofer (SRT)                                 |       | Rear Center Cab                                | 61, 64, 65 |
| Starter                                                 | NAT   | Left Engine                                    | 13, 37     |
| Starter-Eyelet                                          | -     | Left Rear of Engine                            | 13, 37     |
| Switch-Adjustable Pedals                                | BL    | Left of Instrument Panel                       | 46, 53     |
| Switch-Axle Lock                                        |       | Bottom of Center Stack                         | N/S        |

| SPLICE<br>NUMBER | LOCATION                                                       | FIG.   |
|------------------|----------------------------------------------------------------|--------|
| S154             | In T/O for PCM C1                                              | 6      |
| S156             | Engine Harness in T/O for C115                                 | N/S    |
| S157             | Near T/O for Camshaft Position Sensor                          | N/S    |
| S159             | Near T/O for Engine Control Module                             | N/S    |
| S161             | Transfer Case Jumper Near T/O for Transfer Case Control Module | N/S    |
| S162             | Left Side Engine                                               | N/S    |
| S163             | Right Side Engine                                              | N/S    |
| S164             | In T/O for Engine Control Module C2                            | 18     |
| S165             | In T/O for Engine Control Module C2                            | 18     |
| S166             | In Battery Positive Harness                                    | N/S    |
| S168             | Right Rear of Engine                                           | 5, 11  |
| S169             | Right Rear of Engine                                           | 5, 11  |
| S170             | In T/O for Engine Control Module C1                            | 16, 18 |
| S172             | In T/O for Fuel Control Actuator                               | N/S    |
| S173 (Diesel)    | In T/O for Fuel Control Actuator                               | N/S    |
| S175             | Near T/O for Engine Control Module                             | N/S    |
| S176             | Left Side Engine Near T/O for Fuel Control Actuator            | 16     |
| S177             | On Engine Harness Near T/O for C115                            | N/S    |
| S178             | In T/O for PCM C1                                              | 6      |
| S179             | On Smart Bar Jumper                                            | N/S    |
| S180             | Left Front Diesel Engine                                       | 16     |
| S181             | On Smart Bar Jumper                                            | N/S    |
| S182             | Right Rear Engine Compartment                                  | 40     |
| S183 (SRT)       | Left Transmission                                              | 28     |
| S184             | Rear Engine Compartment                                        | 31     |
| S185             | Left Front Engine                                              | N/S    |
| S189             | Left Front Engine                                              | 16     |
| S194             | In T/O for Gateway Module                                      | 31     |
| S200             | Left Instrument Panel                                          | 44     |
| S201             | Left Side of Instrument Panel                                  | 49     |
| S202             | Left Side of Instrument Panel                                  | 49     |
| S203             | Left Side of Instrument Panel                                  | 49     |
| S204             | Left Side of Instrument Panel                                  | 49, 53 |
| S205             | Left Side of Instrument Panel                                  | 49     |
| S209             | Left of Instrument Panel                                       | 49     |
| S211             | Left Center Instrument Panel                                   | 49     |
| S213             | Left Center Instrument Panel                                   | 49     |
| S214             | Left Center Instrument Panel                                   | 49     |
| S215             | Center Instrument Panel                                        | 49     |
| S217             | Center Instrument Panel                                        | 49     |
| S218             | Center Instrument Panel                                        | 49     |
| S221             | Center of Instrument Panel                                     | 49     |