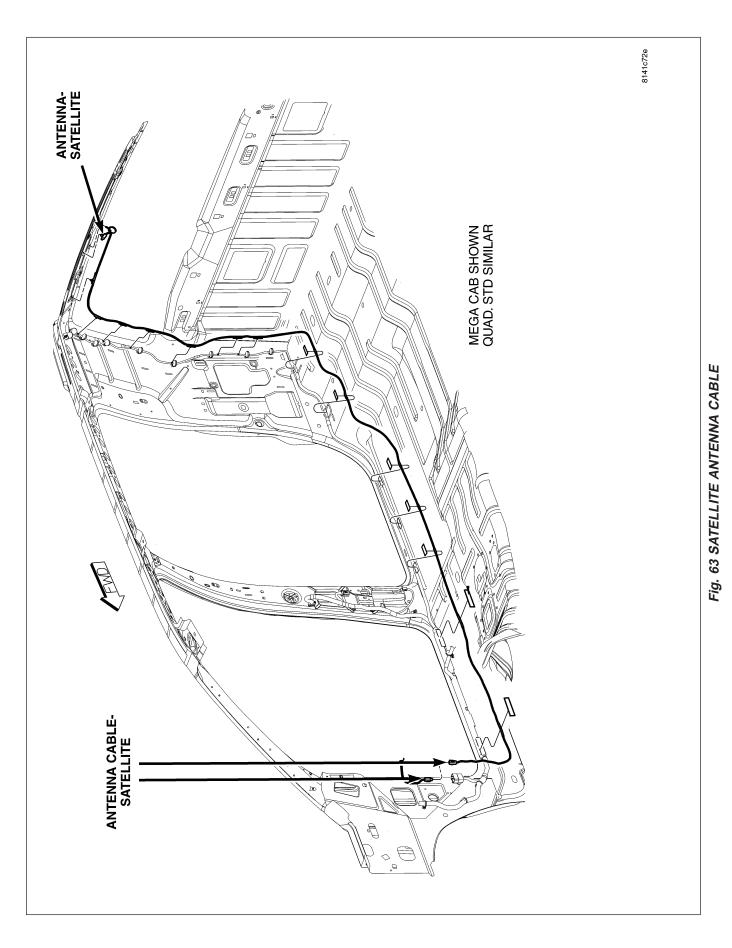

#### **CONNECTORS**

| CONNECTOR NAME/NUMBER                                     | COLOR | LOCATION                         | FIG.       |
|-----------------------------------------------------------|-------|----------------------------------|------------|
| Actuator-Blend Door-Driver                                | GY    | On HVAC Unit                     | 42         |
| Actuator-Blend Door-Passenger<br>(Dual Zone)              | GY    | On HVAC Unit                     | 42         |
| Actuator-Fuel Control (Diesel)                            |       | Left Rear Engine                 | N/S        |
| Actuator-Mode Door 1 (Panel to Floor)                     | GY    | On HVAC Unit                     | 42         |
| Actuator-Mode Door 2 (Defrost to Floor)                   | GY    | On HVAC Unit                     | 42         |
| Actuator-Recirculation Door                               | GY    | On HVAC Unit                     | N/S        |
| Airbag-Driver Squib 1                                     | BK    | On Steering Wheel                | 45         |
| Airbag-Driver Squib 2                                     | BR    | On Steering Wheel                | 45         |
| Airbag-Passenger Squib                                    | YL    | Right Front of Instrument Panel  | 49         |
| Airbag-Side Curtain-Left                                  | YL    | Top Left B-Pillar                | 60, 65     |
| Airbag-Side Curtain-Right                                 | YL    | Top Right B-Pillar               | 64, 66     |
| Amplifier-Radio C1                                        | WT    | Top Center of Instrument Panel   | 49         |
| Amplifier-Radio C2                                        | WT    | Top Center of Instrument Panel   | 49         |
| Amplifier-Subwoofer (SRT)                                 | WT    | Center Body                      | 60, 61, 65 |
| Antenna-Radio                                             | -     | At Antenna Base                  | 51         |
| Antenna-Satellite                                         |       | Center Rear Roof                 | 63         |
| Antenna Cable-Radio                                       | -     | Right Kick Panel                 | 51         |
| Antenna Cable-Satellite                                   |       | Behind Passenger Seat            | 62, 63     |
| Assembly-EGR Valve                                        | BK    | Right Front Engine               | 11         |
| Assembly-Line Pressure Sensor/<br>Variable Force Solenoid | BK    | Left Side Transmission           | 19         |
| Assembly-Natural Vacuum Leak<br>Detection (NGC)           | BK    | Rear of Transmission             | 24         |
| Assembly-Shift Motor/Mode Sensor                          | DK GY | Left Front Side of Transfer Case | 22, 26     |

| CONNECTOR NAME/NUMBER                          | COLOR | LOCATION                                 | FIG.      |
|------------------------------------------------|-------|------------------------------------------|-----------|
| Motor-Seat Adjuster-Rear Driver<br>Vertical    | BK    | At Driver Seat                           | 68        |
| Motor-Seat Adjuster-Rear<br>Passenger Vertical | BK    | At Passenger Seat                        | 69        |
| Motor-Window-Left Front                        | BK    | In Passenger Door at Motor               | 57        |
| Motor-Window-Left Rear                         | BK    | In Door at Motor                         | 59        |
| Motor-Window-Right Front                       | BK    | In Passenger Door at Motor               | 58        |
| Motor-Window-Right Rear                        | BK    | In Door at Motor                         | 59        |
| Motor-Windshield Wiper                         |       | Left Side of Cowl                        | 32, 34    |
| Motor/Module-Sunroof                           |       | Center Headliner                         | N/S       |
| Power Outlet-Cigar Lighter (Except SRT)        | GY    | Rear of Cigar Lighter                    | 46, 50    |
| Power Outlet-Console                           | GY    | In Center Console                        | 68        |
| Power Outlet-Instrument Panel                  | GY    | Center of Instrument Panel               | 50        |
| Pump-Fuel Injection (Diesel)                   | BK    | Left Side Engine                         | 16, 18    |
| Pump-Leak Detection (SRT)                      | BK    | Rear of Transmission                     | 27, 29    |
| Pump-Washer-Windshield                         | BK    | At Washer Fluid Reservoir                | 31        |
| Radio C1 (Base)                                | BK    | Rear of Radio                            | 50        |
| Radio C1 (Premium)                             | BK    | Rear of Radio                            | 50        |
| Radio C2 (Premium)                             | GY    | Rear of Radio                            | 50        |
| Receiver-Satellite                             | BK    | Rear Cab Floor                           | 49        |
| Receiver-Satellite Antenna                     |       | At Receiver on Rear Cab Floor            | 62        |
| Relay-Intake Air Heater                        | -     | Right Engine Compartment                 | 4         |
| Relay-Starter                                  |       | Left Kick Panel                          | 35        |
| Resistor-Blower Motor                          | BK    | Behind Right Side of Instrument<br>Panel | 42        |
| Seat Belt-Tension Reducer-Driver               | NAT   | Left B-Pillar                            | 60        |
| Seat Belt-Tensioner-Driver                     | BK    | Left B-Pillar                            | 60, 65    |
| Seat Belt-Tensioner-Passenger                  | BK    | Right B-Pillar                           | 64, 66    |
| Sensor-Accelerator Pedal Position              | BK    | Under Battery Tray                       | 33        |
| Sensor-Ambient Air Temperature                 | BK    | Left Rear of Hood                        | 32        |
| Sensor-Battery Temperature                     | BK    | Below Battery Tray                       | 32, 34    |
| Sensor-Brake Fluid Level                       | BK    | Near Master Cylinder                     | 34        |
| Sensor-Camshaft Position                       | GY    | Right Front Side of Engine               | 5, 11     |
| Sensor-Crankshaft Position (Except SRT)        | BK    | Right Rear of Engine Block               | 5, 11, 19 |
| Sensor-Crankshaft Position (SRT)               | BK    | Front Underside of Engine                | N/S       |
| Sensor-Engine Coolant<br>Temperature           | ВК    | Front of Engine                          | 8, 11, 12 |
| Sensor-Engine Oil Pressure (SRT)               | BK    | Lower Right Front Engine                 | 15        |
| Sensor-Engine Oil Temperature                  | BK    | Lower Right Front Engine                 | 11, 15    |
| Sensor-Evaporator Temperature                  | BK    | Right Side of HVAC                       | 42        |
| Sensor-Front Impact-Left                       | YL    | Left Front Engine Compartment            | 32        |
| Sensor-Front Impact-Right                      | YL    | Right Front Engine Compartment           | 31        |