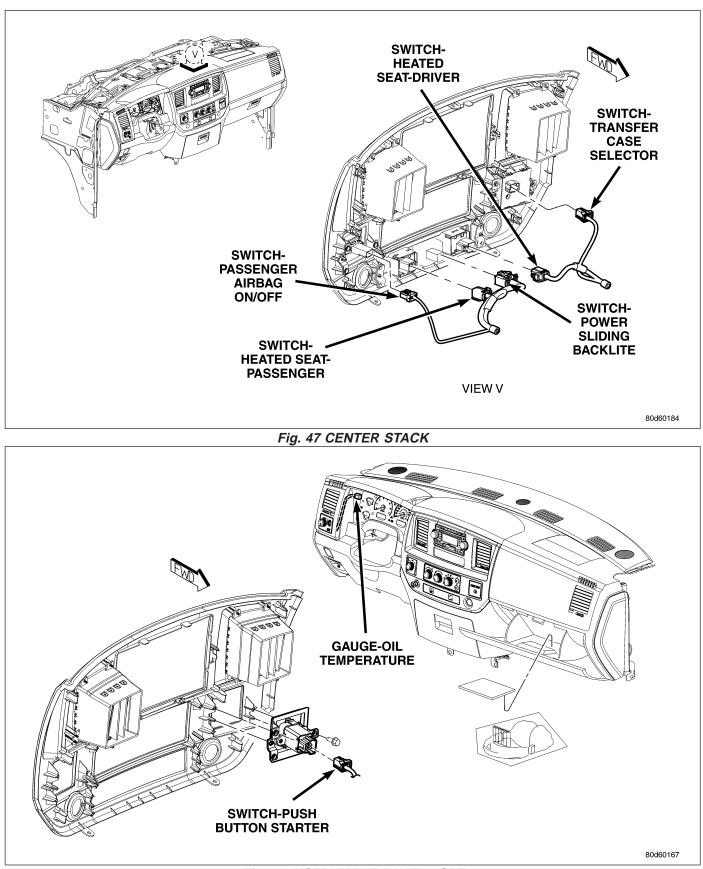

| CONNECTOR NAME/NUMBER                    | COLOR | LOCATION                          | FIG.             |
|------------------------------------------|-------|-----------------------------------|------------------|
| Data Link Connector - Engine<br>(Diesel) | BK    | Near T/O for Water In Fuel Sensor | N/S              |
| Drive-Fan-Radiator (SRT)                 | DK GY | Front Engine Compartment          | 38               |
| Gauge-Oil Temperature (SRT)              | NAT   | Left Instrument Panel             | 48               |
| Generator (Except SRT)                   | BK    | Front of Engine                   | 8, 9, 10, 11, 16 |
| Generator (SRT)                          | GY    | Right Front Engine                | 13               |
| Heater-Fuel (Diesel)                     | BK    | Left Side Engine                  | 16               |
| Heater-Intake Air No. 1 (Diesel)         |       | On Engine                         | N/S              |
| Heater-Intake Air No. 2 (Diesel)         |       | On Engine                         | N/S              |
| Heater-Seat Back-Driver                  | BK    | Under Driver Seat                 | 68               |
| Heater-Seat Back-Passenger               | BK    | Under PassengerSeat               | 69               |
| Heater-Seat Cushion - Driver             | GN    | Under Driver Seat                 | 68               |
| Heater-Seat Cushion - Passenger          | GN    | Under Passenger Seat              | 69               |
| Horn-No. 1                               | BK    | Left Front Fender                 | 39               |
| Horn-No. 2                               | BK    | Left Front Fender                 | 39               |
| Injector-Fuel-No. 1                      | BK    | Left Top Engine                   | 8, 9, 12         |
| Injector-Fuel-No. 2                      | BK    | Right Top Engine                  | 5, 11, 12        |
| Injector-Fuel-No. 3                      | BK    | Left Top Engine                   | 8, 9, 12         |
| Injector-Fuel-No. 4                      | BK    | Right Top Engine                  | 5, 11, 12        |
| Injector-Fuel-No. 5                      | BK    | Left Top Engine                   | 8, 9, 12         |
| Injector-Fuel-No. 6                      | BK    | Right Top Engine                  | 5, 11, 12        |
| Injector-Fuel-No. 7                      | BK    | Left Top Engine                   | 8, 9, 12         |
| Injector-Fuel-No. 8                      | BK    | Right Top Engine                  | 5, 11, 12        |
| Injector-Fuel-No. 9 (SRT)                | BK    | Left Top Engine                   | 12               |
| Injector-Fuel-No. 10 (SRT)               | BK    | Right Top Engine                  | 12               |
| Lamp-Center Bezel                        | BK    | Center Stack                      | 50               |
| Lamp-CHMSL-Aftermarket                   |       | Left Rear Chassis                 | 72               |
| Lamp-Clearance No. 1                     | BK    | Left Roof                         | 67               |
| Lamp-Clearance No. 2                     | BK    | Left-Center Roof                  | 67               |
| Lamp-Clearance No. 3                     | BK    | Center Roof                       | 67               |
| Lamp-Clearance No. 4                     | BK    | Right-Center Roof                 | 67               |
| Lamp-Clearance No. 5                     | BK    | Right Roof                        | 67               |
| Lamp-Dome-Rear                           | BK    | Center of Headliner               | 55               |
| Lamp-Fender-Front Left (Dual<br>Wheels)  | BK    | Front of Left Rear Fender         | 73               |
| Lamp-Fender-Front Right (Dual<br>Wheels) | BK    | Rear of Left Rear Fender          | 73               |
| Lamp-Fender-Rear Left (Dual<br>Wheels)   | BK    | Front of Right Rear Fender        | 73               |
| Lamp-Fender-Rear Right (Dual<br>Wheels)  | BK    | Rear of Right Rear Fender         | 73               |
| Lamp-Fog-Left Front                      | GY    | Left Front Facia                  | N/S              |
| Lamp-Fog-Right Front                     | GY    | Right Front Facia                 | N/S              |
| Lamp-Glove Box                           | BK    | At Glove Box                      | 49               |

| CONNECTOR NAME/NUMBER                                   | COLOR | LOCATION                                       | FIG.       |
|---------------------------------------------------------|-------|------------------------------------------------|------------|
| Sensor-Throttle Position (Except SRT)                   | NAT   | Throttle Body                                  | 8          |
| Sensor-Throttle Position (SRT)                          | BK    | Top of Engine                                  | 14         |
| Sensor-Transfer Case Position<br>(Manual Transfer Case) | BK    | Near T/O for Backup Lamp Switch                | 23         |
| Sensor-Transmission Range                               | BK    | Left side of Transmission                      | 19, 20     |
| Sensor-Water In Fuel (Diesel)                           | BK    | Left Side Engine                               | 18         |
| Sensor-Wheel Speed-ABS-Left<br>Front                    | BK    | Left Rear Lower Side of Engine<br>Compartment  | 39         |
| Sensor-Wheel Speed-ABS-Rear                             | BK    | Right Rear of Body                             | 72         |
| Sensor-Wheel Speed-ABS-Right<br>Front                   | BK    | Right Rear Lower Side of Engine<br>Compartment | 31         |
| Servo-Speed Control                                     | BK    | Left Front Side of Engine<br>Compartment       | 34         |
| Solenoid-Brake Transmission Shift<br>Interlock          | BK    | Near Steering Column                           | 44, 50     |
| Solenoid-Evap/Purge                                     | BK    | Left Fender Side Shield                        | 34         |
| Solenoid-Locker-Front                                   | BK    | Left Rear Engine                               | 37         |
| Solenoid-Locker-Rear                                    | BK    | At Rear Differential                           | 72         |
| Solenoid-Multiple Displacement No.<br>1                 | BK    | Top of Engine                                  | N/S        |
| Solenoid-Multiple Displacement No.<br>4                 | BK    | Top of Engine                                  | N/S        |
| Solenoid-Multiple Displacement No.<br>6                 | BK    | Top of Engine                                  | N/S        |
| Solenoid-Multiple Displacement No.<br>7                 | BK    | Top of Engine                                  | N/S        |
| Solenoid-Reverse Lock-Out (SRT)                         | WT    | Left Rear of Transmission                      | 27         |
| Solenoid-Wastegate                                      |       | Right Front Engine                             | 16         |
| Speaker-Instrument Panel-Center                         | WT    | Center of Instrument Panel                     | 49, 50     |
| Speaker-Instrument Panel-Left                           | BK    | Left Side of Instrument Panel                  | 49         |
| Speaker-Instrument Panel-Right                          | BK    | Right Side of Instrument Panel                 | 49         |
| Speaker-Left Front Door                                 | WT    | In Left Front Door                             | 57         |
| Speaker-Left Rear (Standard Cab)                        | WT    | In Lower Left B-Pillar                         | 60         |
| Speaker-Left Rear (Quad Cab)                            | WT    | In Left Rear Door                              | 59         |
| Speaker-Right Front Door                                | WT    | In Right Front Door                            | 58         |
| Speaker-Right Rear (Standard Cab)                       | WT    | In Lower Right B-Pillar                        | 64         |
| Speaker-Right Rear (Quad Cab)                           | WT    | In Right Rear Door                             | 59         |
| Speaker-Subwoofer (SRT)                                 |       | Rear Center Cab                                | 61, 64, 65 |
| Starter                                                 | NAT   | Left Engine                                    | 13, 37     |
| Starter-Eyelet                                          | -     | Left Rear of Engine                            | 13, 37     |
| Switch-Adjustable Pedals                                | BL    | Left of Instrument Panel                       | 46, 53     |
| Switch-Axle Lock                                        |       | Bottom of Center Stack                         | N/S        |

| CONNECTOR NAME/NUMBER                   | COLOR | LOCATION                       | FIG.               |
|-----------------------------------------|-------|--------------------------------|--------------------|
| Switch-Back Up Lamp (Except SRT)        | BK    | Left Rear of Transmission      | 21, 23, 25, 26     |
| Switch-Back Up Lamp (SRT)               |       | Right Side of Transmission     | 27                 |
| Switch-Clutch Interlock                 | GN    | At Clutch Pedal                | 33                 |
| Switch-Disconnecting Stabilizer Bar     |       | Bottom of Center Stack         | N/S                |
| Switch-Door Lock-Passenger              | NAT   | In Right Front Door            | 58                 |
| Switch-Headlamp                         | BK    | Left Side of Instrument Panel  | 46, 53             |
| Switch-Heated Seat-Driver               | DK GY | Center of Instrument Panel     | 47, 50             |
| Switch-Heated Seat-Passenger            | GN    | Center of Instrument Panel     | 47, 50             |
| Switch-Horn                             | WT    | In Steering Wheel              | N/S                |
| Switch-Ignition                         | BK    | Steering Column                | 44, 50             |
| Switch-Multifunction                    | BK    | On Steering Column             | 44, 50             |
| Switch-Oil Pressure (Except SRT)        | BK    | Lower Left Side of Engine      | 8, 11, 16          |
| Switch-Parking Brake                    | GY    | At Park Brake                  | 33                 |
| Switch-Passenger Airbag On/Off          | BK    | Right Side of Instrument Panel | 47, 50             |
| Switch-Power Sliding Backlite           |       | Center Stack                   | 47, 50             |
| Switch-Power Steering Pressure          | BK    | Near Power Steering Pump       | 9                  |
| Switch-Power Window-Left Rear           | BL    | In Door                        | 59                 |
| Switch-Power Window-Passenger           | BL    | Passenger Door                 | 58                 |
| Switch-Power Window-Right Rear          | BL    | In Door                        | 59                 |
| Switch-PTO                              |       | Near G107                      | N/S                |
| Switch-Push-Button Starter              | NAT   | Center Instrument Panel        | 48                 |
| Switch-Remote Radio-Left                | BK    | At Steering Wheel              | 45                 |
| Switch-Remote Radio-Right               | BK    | At Steering Wheel              | 45                 |
| Switch-Seat-Driver                      | BK    | At Driver Seat                 | N/S                |
| Switch-Seat-Passenger                   | BK    | At Passenger Seat              | N/S                |
| Switch-Seat Belt-Driver                 | DK GY | Left B-Pillar                  | 68                 |
| Switch-Speed Control-Left               | BK    | At Steering Wheel              | N/S                |
| Switch-Speed Control-Right              | BK    | At Steering Wheel              | N/S                |
| Switch-Stop Lamp                        | BK    | Top of Brake Pedal Arm         | 43                 |
| Switch-Sunroof                          | BK    | Front Center of Headliner      | 55                 |
| Switch-Tow/Haul Overdrive               | NAT   | Center of Instrument Panel     | 50                 |
| Switch-Transfer Case Selector           | BK    | Center of Instrument Panel     | 20, 21, 25, 47, 50 |
| Switch-Washer Fluid Level               | LT GY | At Reservoir                   | 31                 |
| Switch-Winch                            |       | Behind Front Bumper            | 1                  |
| Switch-Window/Door Lock-Driver<br>C1    | BL    | In Left Front Door             | 57                 |
| Switch-Window/Door Lock-Driver<br>C2    | BL    | In Left Front Door             | 57                 |
| Throttle Body                           | BK    | Top of Engine                  | 10, 11             |
| Transducer-A/C Pressure<br>(Diesel/SRT) | ВК    | Left Side of A/C Compressor    | 16                 |
| Transducer-A/C Pressure (NGC)           | GY    | Left Side of A/C Compressor    | 8, 9               |
| Wiring-Trailer Tow 4-Way                |       | Left Rear Chassis              | 71, 72             |