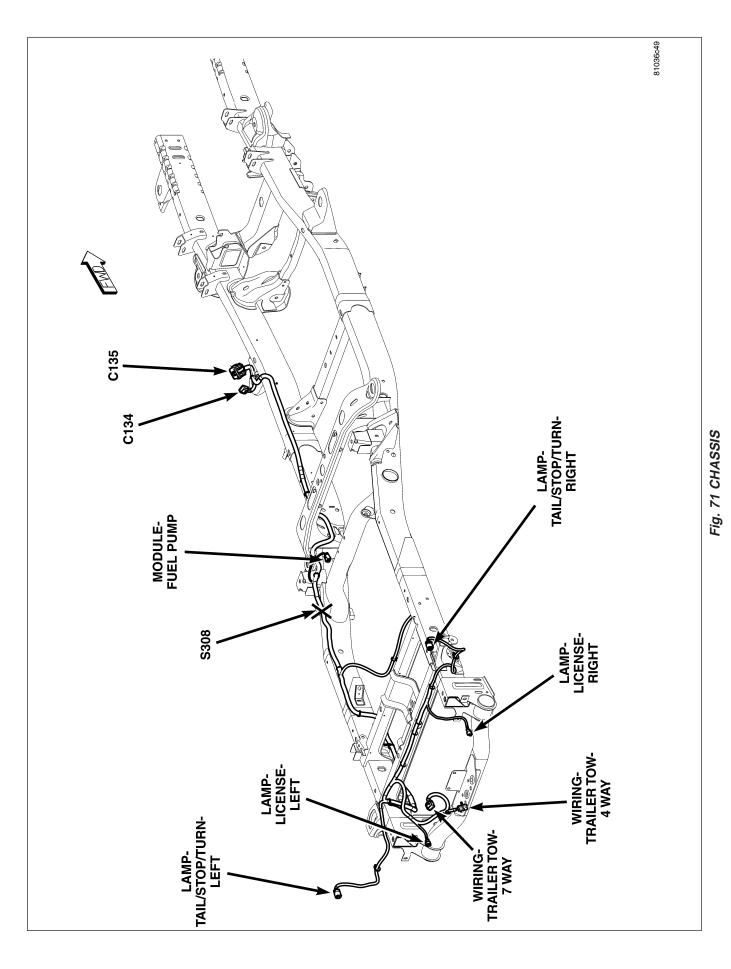

| S222Left InstrumentS223Center Instrume |          |   |
|----------------------------------------|----------|---|
| S223 Center Instrume                   |          | ſ |
|                                        | Panel 50 |   |
| S224 Right Side of H                   | C N/S    |   |
| S226 Right Side of H                   | C 42     |   |
| S227 Center Instrume                   | Panel 50 |   |
| S229 Center Instrume                   | Panel 50 |   |
| S232 Center Instrume                   | Panel 49 |   |
| S235 Center Instrume                   | Panel 49 |   |
| S240 Left Instrument                   | nel 44   |   |
| S241 Center Instrume                   | Panel 49 |   |
| S243 Center Instrume                   | Panel 49 |   |
| S245 Left Instrument                   | nel 49   |   |
| S301 Left Headliner                    | 55       |   |
| S302 Driver Seat                       | 68       |   |
| S303 Front Center Ro                   | 67       |   |
| S305 Front Center Ro                   | 67       |   |
| S306 Left Side of Fra                  | e N/S    |   |
| S307 Rear Chassis                      | 72       |   |
| S308 Left Rear Chass                   | 71       |   |
| S309 Center Rear of                    | assis 72 |   |
| S310 Left Headliner                    | 55       |   |
| S311 Left Front of Bo                  | 60, 65   |   |
| S312 Right Door                        | 58       |   |
| S313 Left Front Door                   | 57       |   |
| S314 Left Rear Frame                   | Rail N/S |   |
| S315 Left Front Body                   | 65       |   |
| S316 At Driver Seat                    | 68       |   |
| S317 Left Front Body                   | 60       |   |
| S318 At Passenger S                    | t N/S    |   |
| S319 Left Front Door                   | 57       |   |
| S320 Center of Body                    | 60, 65   |   |
| S322 Left Front Body                   | 60, 66   |   |
| S323 Left Front Body                   | 64, 66   |   |
| S324 Left Rear Chass                   |          |   |
| S325 Left Rear Chass                   |          |   |
| S326 Left Rear Chass                   |          |   |
| S327 Left Rear Chass                   |          |   |
| S328 At Driver Seat                    | N/S      |   |
| S329 At Driver Seat                    | N/S      |   |
| S330 Center Rear of                    | assis 72 |   |
| S331 Center Rear of                    |          |   |
| S332 Left Front Door                   | 57       |   |

Fig. 72 REAR CHASSIS

Fig. 73 LEFT REAR FENDER (RIGHT SIDE SIMILAR)

Fig. 74 REAR BUMPER