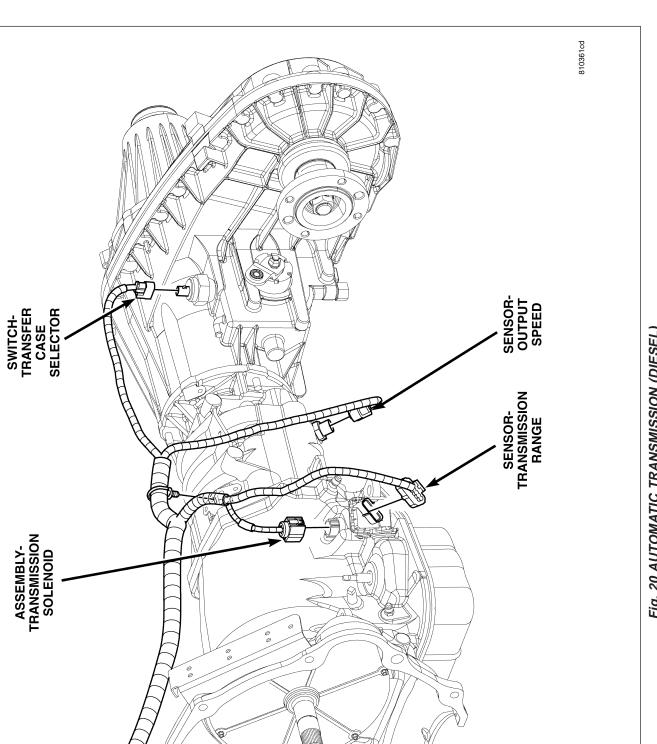

| CONNECTOR NAME/NUMBER                                    | COLOR | LOCATION                              | FIG.               |
|----------------------------------------------------------|-------|---------------------------------------|--------------------|
| Assembly-Transmission Solenoid (RE)                      | LT BR | Left Side of Transmission             | 22                 |
| Assembly-Transmission Solenoid/<br>Pressure Switch (RLE) | LT BR | Right Rear of Transmission            | 19                 |
| Assembly-Transmission Solenoid/<br>TRS (RFE)             | BK    | Left Side of Transmission             | 20                 |
| Assembly-Transmission Throttle<br>Valve                  |       | On Transmission                       | N/S                |
| Assembly-Winch B(+) Eyelet                               |       | Behind Front Bumper                   | 2                  |
| Assembly-Winch (Ground)                                  |       | Behind Front Bumper                   | 2                  |
| Backlite-Heated (Ground)                                 | BK    | Right of Rear Wingdow                 | 67                 |
| Backlite-Heated (Power)                                  | BK    | Left of Rear Window                   | 60, 65             |
| Battery-Negative (Gas)                                   | -     | Left Engine Compartment               | 36, 2              |
| Battery-Negative (Diesel Left<br>Battery)                | -     | Left Engine Compartment               | 2                  |
| Battery-Negative (Diesel Right Battery)                  | -     | Right Engine Compartment              | N/S                |
| Battery-Positive (Gas)                                   | -     | Left Engine Compartment               | 2, 36              |
| Battery-Positive (Diesel Left)                           | -     | Left Engine Compartment               | 2, 17              |
| Battery-Positive (Diesel Right)                          | -     | Right Engine Compartment              | 17                 |
| C102                                                     | GY    | Near Integrated Power Module          | 32, 36             |
| C103                                                     | BK    | Left Rear Engine Compartment          | 31, 41             |
| C108                                                     | BK    | Rear Engine                           | 20                 |
| C112 (Diesel)                                            | BK    | Left Side Engine                      | N/S                |
| C116 (Diesel)                                            | BK    | Top of Engine Near Injectors 3 and 4  | 16                 |
| C117 (Diesel)                                            | BK    | Top of Engine Near Injectors 5 and 6  | 16                 |
| C130                                                     | BK    | Rear of Engine                        | 6, 31, 40, 41      |
| C131 (GAS)                                               | BK    | Right Rear Engine Compartment         | 6, 31              |
| C132 (Diesel)                                            | DK GY | Rear Engine Compartment               | 41                 |
| C134                                                     | DK GY | Left Rear Engine Compartment          | 34, 71             |
| C135                                                     | BK    | Left Rear Engine Compartment          | 34, 71             |
| C136                                                     | NAT   | Front of Left Instrument Panel        | 33, 60, 65         |
| C137                                                     | NAT   | Left Kick Panel                       | 33                 |
| C138                                                     | BK    | Left Front Engine Compartment         | 32                 |
| C139                                                     | BK    | Rear Rear Engine Compartment          | 31                 |
| C140                                                     | DK GY | Left Rear Engine                      | 9                  |
| C200                                                     | LT GY | Under Instrument Panel                | 49                 |
| C201                                                     | LT GY | Near Left Instrument Panel<br>Speaker | 49, 55             |
| C206                                                     | BK    | Right Instrument Panel                | 49, 67             |
| C219                                                     | GY    | Left Side of Instrument Panel         | 33, 44, 49, 52     |
| C220                                                     | NAT   | Left Side of Instrument Panel         | 44, 49, 52, 60, 65 |
| C221                                                     | LT GY | Left Upper Instrument Panel           | 49, 55             |

| CONNECTOR NAME/NUMBER                            | COLOR | LOCATION                           | FIG.         |
|--------------------------------------------------|-------|------------------------------------|--------------|
| Sensor-Input Speed                               | BK    | At Transmission                    | 19, 22       |
| Sensor-Intake Air Temperature<br>(Except SRT)    | DK GY | On Intake Manifold                 | 7, 9, 11     |
| Sensor-Intake Air Temperature<br>(SRT)           | BK    | On Intake Manifold                 | 14           |
| Sensor-Knock                                     | BK    | Left Rear of Engine                | 7            |
| Sensor-Knock No. 1 (5.7L)                        | BK    | Left Rear of Engine                | 9            |
| Sensor-Knock No. 2 (5.7L)                        | BK    | Right Rear of Engine               | 11           |
| Sensor-Knock No. 1 (SRT)                         | BK    | Right Side Engine                  | 12           |
| Sensor-Knock No. 2 (SRT)                         | BK    | Left Rear Engine                   | 12           |
| Sensor-Line Pressure                             | BK    | Right Rear of Transmission         | 24           |
| Sensor-MAP                                       | GY    | Left Front of Intake Manifold      | 8, 9, 11, 12 |
| Sensor-Output Speed                              | BK    | Left Side of Transmission          | 19, 20, 22   |
| Sensor-Oxygen-Left Front (3.7L)                  | BK    | Left Front of Side of Transmission | 19, 23       |
| Sensor-Oxygen-Left Front (4.7L)                  | BK    | Left Front of Side of Transmission | 22, 23       |
| Sensor-Oxygen-Left Front<br>(5.7L/Diesel)        | BK    | Left Front of Side of Transmission | 22, 25, 26   |
| Sensor-Oxygen-Left Front (SRT)                   | BK    | Left Front of Side of Transmission | 27, 28       |
| Sensor-Oxygen-Left Rear (3.7L)                   | BK    | Left Front of Side of Transmission | 19, 23       |
| Sensor-Oxygen-Left Rear (4.7L)                   | BK    | Left Front of Side of Transmission | 22, 23       |
| Sensor-Oxygen-Left Rear<br>(5.7L/Diesel)         | BK    | Left Front of Side of Transmission | 22, 25       |
| Sensor-Oxygen-Left Rear (SRT)                    | BK    | Left Front of Side of Transmission | 27, 28       |
| Sensor-Oxygen-Right Front (3.7L)                 | BK    | Left Front of Side of Transmission | 19, 23       |
| Sensor-Oxygen-Right Front (4.7L)                 | BK    | Left Front of Side of Transmission | 23           |
| Sensor-Oxygen-Right Front<br>(5.7L/Diesel)       | BK    | Left Front of Side of Transmission | 24           |
| Sensor-Oxygen-Right Front (SRT)                  | BK    | Left Front of Side of Transmission | 28           |
| Sensor-Oxygen-Right Rear (3.7L)                  | BK    | Left Front of Side of Transmission | 19, 23       |
| Sensor-Oxygen-Right Rear (4.7L)                  | BK    | Left Front of Side of Transmission | 23           |
| Sensor-Oxygen-Right Rear<br>(5.7L/Diesel)        | BK    | Left Front of Side of Transmission | 24, 25, 26   |
| Sensor-Oxygen-Right Rear (SRT)                   | BK    | Left Front of Side of Transmission | 27, 28       |
| Sensor-Prop Shaft Speed-Front<br>(Full Time ETC) |       | Top of Transfer Case               | 22           |
| Sensor-Prop Shaft Speed-Rear<br>(Full Time ETC)  |       | Top of Transfer Case               | 22           |
| Sensor-Seat Track Position-Driver                | GY    | Right Rear Bottom of Driver Seat   | 68           |
| Sensor-Side Impact-Left 1                        | YL    | Left B-Pillar                      | 60, 65       |
| Sensor-Side Impact-Right 1                       | YL    | Right B-Pillar                     | 64, 66       |
| Sensor-Temperature/Pressure-<br>Intake           | ВК    | Right Side Engine                  | 4, 16        |
| Sensor-Temperature/Pressure MAP (Diesel)         | BK    | Left rear Engine                   | N/S          |

| CONNECTOR NAME/NUMBER                                   | COLOR | LOCATION                                       | FIG.       |
|---------------------------------------------------------|-------|------------------------------------------------|------------|
| Sensor-Throttle Position (Except SRT)                   | NAT   | Throttle Body                                  | 8          |
| Sensor-Throttle Position (SRT)                          | BK    | Top of Engine                                  | 14         |
| Sensor-Transfer Case Position<br>(Manual Transfer Case) | BK    | Near T/O for Backup Lamp Switch                | 23         |
| Sensor-Transmission Range                               | BK    | Left side of Transmission                      | 19, 20     |
| Sensor-Water In Fuel (Diesel)                           | BK    | Left Side Engine                               | 18         |
| Sensor-Wheel Speed-ABS-Left<br>Front                    | BK    | Left Rear Lower Side of Engine<br>Compartment  | 39         |
| Sensor-Wheel Speed-ABS-Rear                             | BK    | Right Rear of Body                             | 72         |
| Sensor-Wheel Speed-ABS-Right<br>Front                   | BK    | Right Rear Lower Side of Engine<br>Compartment | 31         |
| Servo-Speed Control                                     | BK    | Left Front Side of Engine<br>Compartment       | 34         |
| Solenoid-Brake Transmission Shift<br>Interlock          | BK    | Near Steering Column                           | 44, 50     |
| Solenoid-Evap/Purge                                     | BK    | Left Fender Side Shield                        | 34         |
| Solenoid-Locker-Front                                   | BK    | Left Rear Engine                               | 37         |
| Solenoid-Locker-Rear                                    | BK    | At Rear Differential                           | 72         |
| Solenoid-Multiple Displacement No.<br>1                 | BK    | Top of Engine                                  | N/S        |
| Solenoid-Multiple Displacement No.<br>4                 | BK    | Top of Engine                                  | N/S        |
| Solenoid-Multiple Displacement No.<br>6                 | BK    | Top of Engine                                  | N/S        |
| Solenoid-Multiple Displacement No.<br>7                 | BK    | Top of Engine                                  | N/S        |
| Solenoid-Reverse Lock-Out (SRT)                         | WT    | Left Rear of Transmission                      | 27         |
| Solenoid-Wastegate                                      |       | Right Front Engine                             | 16         |
| Speaker-Instrument Panel-Center                         | WT    | Center of Instrument Panel                     | 49, 50     |
| Speaker-Instrument Panel-Left                           | BK    | Left Side of Instrument Panel                  | 49         |
| Speaker-Instrument Panel-Right                          | BK    | Right Side of Instrument Panel                 | 49         |
| Speaker-Left Front Door                                 | WT    | In Left Front Door                             | 57         |
| Speaker-Left Rear (Standard Cab)                        | WT    | In Lower Left B-Pillar                         | 60         |
| Speaker-Left Rear (Quad Cab)                            | WT    | In Left Rear Door                              | 59         |
| Speaker-Right Front Door                                | WT    | In Right Front Door                            | 58         |
| Speaker-Right Rear (Standard Cab)                       | WT    | In Lower Right B-Pillar                        | 64         |
| Speaker-Right Rear (Quad Cab)                           | WT    | In Right Rear Door                             | 59         |
| Speaker-Subwoofer (SRT)                                 |       | Rear Center Cab                                | 61, 64, 65 |
| Starter                                                 | NAT   | Left Engine                                    | 13, 37     |
| Starter-Eyelet                                          | -     | Left Rear of Engine                            | 13, 37     |
| Switch-Adjustable Pedals                                | BL    | Left of Instrument Panel                       | 46, 53     |
| Switch-Axle Lock                                        |       | Bottom of Center Stack                         | N/S        |