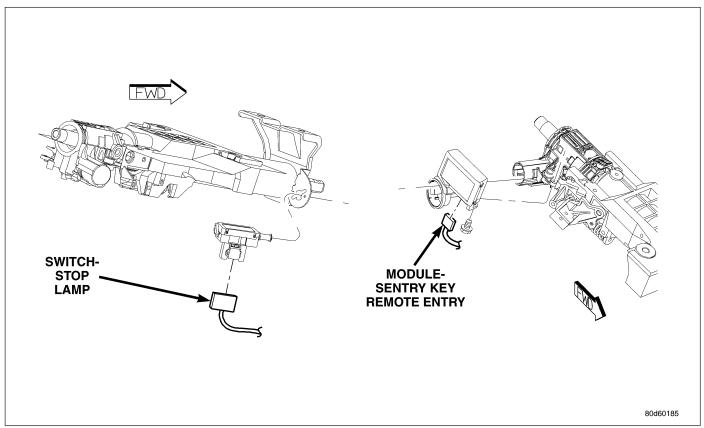

| CONNECTOR NAME/NUMBER                           | COLOR  | LOCATION                                 | FIG.   |
|-------------------------------------------------|--------|------------------------------------------|--------|
| Module-Powertrain Control C2<br>(NGC)           | BK/OR  | Right Rear Engine Compartment            | 6      |
| Module-Powertrain Control C2<br>(SRT-10)        | BK/GY  | Right Rear Engine Compartment            | 40     |
| Module-Powertrain Control C3<br>(NGC)           | BK/NAT | Right Rear Engine Compartment            | 31     |
| Module-Powertrain Control C3<br>(SRT-10)        | BK/WT  | Right Rear Engine Compartment            | 31     |
| Module-Powertrain Control C4                    | BK/GN  | Right Rear Engine Compartment            | 6      |
| Module-Sentry Key Remote Entry                  | BK     | On Steering Column                       | 43, 50 |
| Module-Totally Integrated Power<br>C1           | LT GY  | Left Front Fender                        | 35     |
| Module-Totally Integrated Power<br>C2           | BK     | Left Front Fender                        | 35     |
| Module-Totally Integrated Power<br>C3           | BK     | Left Front Fender                        | 35     |
| Module-Totally Integrated Power<br>C4           | LT GY  | Left Front Fender                        | 35     |
| Module-Totally Integrated Power<br>C5           | BK     | Left Front Fender                        | 35     |
| Module-Totally Integrated Power<br>C6           | BR     | Left Front Fender                        | 35     |
| Module-Totally Integrated Power<br>C7           | BL     | Left Front Fender                        | 35     |
| Module-Totally Integrated Power<br>C8           | BR     | Left Front Fender                        | 35     |
| Module-Totally Integrated Power<br>C9           | BL     | Left Front Fender                        | 35     |
| Module-Totally Integrated Power<br>C10          | LT GY  | Left Front Fender                        | 35     |
| Module-Totally Integrated Power<br>Eyelet       | -      | Right Side of IPM                        | 36     |
| Motor-Adjustable Pedals                         | LT GY  | Left of Instrument Panel                 | 52     |
| Motor-Blower                                    | BK     | Behind Right Side of Instrument<br>Panel | 42     |
| Motor-Condenser Fan                             | BK     | Near Condenser                           | 33     |
| Motor-IAC                                       | BK     | On Throttle Body                         | 8, 12  |
| Motor-Power Sliding Backlite                    |        | Below Center of Backlite                 | 66     |
| Motor-Seat Adjuster-Driver<br>Horizontal        | BK     | At Driver Seat                           | 68     |
| Motor-Seat Adjuster-Front Driver<br>Vertical    | BK     | At Driver Seat                           | 68     |
| Motor-Seat Adjuster-Front<br>Passenger Vertical | BK     | At Passenger Seat                        | 69     |
| Motor-Seat Adjuster-Passenger<br>Horizontal     | BK     | At Passenger Seat                        | 69     |

| CONNECTOR NAME/NUMBER                   | COLOR | LOCATION                       | FIG.               |
|-----------------------------------------|-------|--------------------------------|--------------------|
| Switch-Back Up Lamp (Except SRT)        | BK    | Left Rear of Transmission      | 21, 23, 25, 26     |
| Switch-Back Up Lamp (SRT)               |       | Right Side of Transmission     | 27                 |
| Switch-Clutch Interlock                 | GN    | At Clutch Pedal                | 33                 |
| Switch-Disconnecting Stabilizer Bar     |       | Bottom of Center Stack         | N/S                |
| Switch-Door Lock-Passenger              | NAT   | In Right Front Door            | 58                 |
| Switch-Headlamp                         | BK    | Left Side of Instrument Panel  | 46, 53             |
| Switch-Heated Seat-Driver               | DK GY | Center of Instrument Panel     | 47, 50             |
| Switch-Heated Seat-Passenger            | GN    | Center of Instrument Panel     | 47, 50             |
| Switch-Horn                             | WT    | In Steering Wheel              | N/S                |
| Switch-Ignition                         | BK    | Steering Column                | 44, 50             |
| Switch-Multifunction                    | BK    | On Steering Column             | 44, 50             |
| Switch-Oil Pressure (Except SRT)        | BK    | Lower Left Side of Engine      | 8, 11, 16          |
| Switch-Parking Brake                    | GY    | At Park Brake                  | 33                 |
| Switch-Passenger Airbag On/Off          | BK    | Right Side of Instrument Panel | 47, 50             |
| Switch-Power Sliding Backlite           |       | Center Stack                   | 47, 50             |
| Switch-Power Steering Pressure          | BK    | Near Power Steering Pump       | 9                  |
| Switch-Power Window-Left Rear           | BL    | In Door                        | 59                 |
| Switch-Power Window-Passenger           | BL    | Passenger Door                 | 58                 |
| Switch-Power Window-Right Rear          | BL    | In Door                        | 59                 |
| Switch-PTO                              |       | Near G107                      | N/S                |
| Switch-Push-Button Starter              | NAT   | Center Instrument Panel        | 48                 |
| Switch-Remote Radio-Left                | BK    | At Steering Wheel              | 45                 |
| Switch-Remote Radio-Right               | BK    | At Steering Wheel              | 45                 |
| Switch-Seat-Driver                      | BK    | At Driver Seat                 | N/S                |
| Switch-Seat-Passenger                   | BK    | At Passenger Seat              | N/S                |
| Switch-Seat Belt-Driver                 | DK GY | Left B-Pillar                  | 68                 |
| Switch-Speed Control-Left               | BK    | At Steering Wheel              | N/S                |
| Switch-Speed Control-Right              | BK    | At Steering Wheel              | N/S                |
| Switch-Stop Lamp                        | BK    | Top of Brake Pedal Arm         | 43                 |
| Switch-Sunroof                          | BK    | Front Center of Headliner      | 55                 |
| Switch-Tow/Haul Overdrive               | NAT   | Center of Instrument Panel     | 50                 |
| Switch-Transfer Case Selector           | BK    | Center of Instrument Panel     | 20, 21, 25, 47, 50 |
| Switch-Washer Fluid Level               | LT GY | At Reservoir                   | 31                 |
| Switch-Winch                            |       | Behind Front Bumper            | 1                  |
| Switch-Window/Door Lock-Driver<br>C1    | BL    | In Left Front Door             | 57                 |
| Switch-Window/Door Lock-Driver<br>C2    | BL    | In Left Front Door             | 57                 |
| Throttle Body                           | BK    | Top of Engine                  | 10, 11             |
| Transducer-A/C Pressure<br>(Diesel/SRT) | ВК    | Left Side of A/C Compressor    | 16                 |
| Transducer-A/C Pressure (NGC)           | GY    | Left Side of A/C Compressor    | 8, 9               |
| Wiring-Trailer Tow 4-Way                |       | Left Rear Chassis              | 71, 72             |