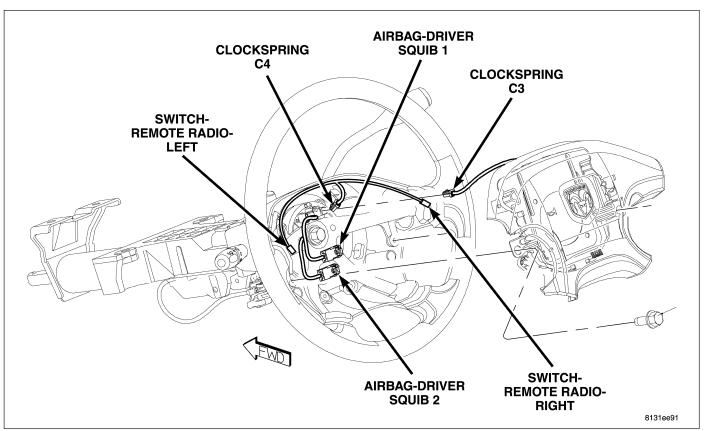

| CONNECTOR NAME/NUMBER     | COLOR | LOCATION                                 | FIG.           |
|---------------------------|-------|------------------------------------------|----------------|
| C301                      | WT    | Right Kick Panel                         | 58, 64, 66     |
| C302                      | NAT   | Left Front Door                          | 58, 64, 66     |
| C304                      | WT    | Left Side of Instrument Panel            | 57, 65         |
| C305                      | NAT   | At Left Front Door                       | 57,65          |
| C306                      | WT    | Middle Front of Door                     | 59, 65         |
| C308                      | NAT   | Under Instrument Panel                   | 49, 64, 66     |
| C309                      | NAT   | Left Side of Instrument Panel            | 44, 49, 60, 65 |
| C311                      | DK GY | Left Rear of Frame                       | 60, 65, 68     |
| C313                      |       | At Driver Seat                           | 68             |
| C315                      | WT    | At Driver Seat                           | 68             |
| C316                      | WT    | At Passenger Seat                        | 68             |
| C319                      | LT GY | Bottom Left of Left Door                 | N/S            |
| C320                      | NAT   | Right Rear Door                          | 59, 66         |
| C323                      | GY    | Right Front Corner of Passenger<br>Seatl | 69             |
| C327                      | BK    | Right Rear Fender                        | 72, 73         |
| C328                      | BK    | Left Rear Fender                         | 72, 73         |
| C337                      | NAT   | Left B-Pillar                            | 60, 65         |
| C339                      | DK GY | Under Right Front Seat                   | 60, 66, 69     |
| C340                      | BK    | Center Headliner                         | 56             |
| Capacitor-Ignition        | BK    | Left Rear of Engine Compartment          | 6              |
| Clockspring C1            | WT    | Steering Column                          | 44, 50         |
| Clockspring C2            | YL    | Steering Column                          | 44, 50         |
| Clockspring C3            | BK    | Steering Column                          | 45             |
| Clockspring C4            | BK    | Steering Column                          | 45             |
| Cluster C1                | WT    | Rear of Instrument Cluster               | 53             |
| Cluster C3                | GY    | Rear of Instrument Cluster               | 53             |
| Cluster C4                | GY    | Rear of Instrument Cluster               | 53             |
| Clutch-A/C Compressor     | BK    | At A/C Compressor                        | 5, 8, 9,13, 16 |
| Coil-Ignition-Left (SRT)  | BK    | Top Front of Engine                      | 28             |
| Coil-Ignition-No. 1       | BK    | Left Top Side of Intake Manifold         | 8, 9           |
| Coil-Ignition-No. 2       | BK    | Right Top Side of Intake Manifold        | 5, 11          |
| Coil-Ignition-No. 3       | BK    | Left Top Side of Intake Manifold         | 8, 9           |
| Coil-Ignition-No. 4       | BK    | Right Top Side of Intake Manifold        | 5, 11          |
| Coil-Ignition-No. 5       | BK    | Left Top Side of Intake Manifold         | 7, 8, 9        |
| Coil-Ignition-No. 6       | BK    | Right Top Side of Intake Manifold        | 5, 11          |
| Coil-Ignition-No. 7       | BK    | Left Top Side of Intake Manifold         | 8, 9           |
| Coil-Ignition-No. 8       | BK    | Right Top Side of Intake Manifold        | 5, 11          |
| Coil-Ignition-Right (SRT) | BK    | Top Front of Engine                      | N/S            |
| Control-A/C-Heater C1     | BK    | Center of Instrument Panel               | 50             |
| Control-A/C-Heater C2     | BK    | Center of Instrument Panel               | 50             |
| Data Link Connector       | BK    | Left Bottom of Instrument Panel          | 52             |

| CONNECTOR NAME/NUMBER                                   | COLOR | LOCATION                                       | FIG.       |
|---------------------------------------------------------|-------|------------------------------------------------|------------|
| Sensor-Throttle Position (Except SRT)                   | NAT   | Throttle Body                                  | 8          |
| Sensor-Throttle Position (SRT)                          | BK    | Top of Engine                                  | 14         |
| Sensor-Transfer Case Position<br>(Manual Transfer Case) | BK    | Near T/O for Backup Lamp Switch                | 23         |
| Sensor-Transmission Range                               | BK    | Left side of Transmission                      | 19, 20     |
| Sensor-Water In Fuel (Diesel)                           | BK    | Left Side Engine                               | 18         |
| Sensor-Wheel Speed-ABS-Left<br>Front                    | BK    | Left Rear Lower Side of Engine<br>Compartment  | 39         |
| Sensor-Wheel Speed-ABS-Rear                             | BK    | Right Rear of Body                             | 72         |
| Sensor-Wheel Speed-ABS-Right<br>Front                   | BK    | Right Rear Lower Side of Engine<br>Compartment | 31         |
| Servo-Speed Control                                     | BK    | Left Front Side of Engine<br>Compartment       | 34         |
| Solenoid-Brake Transmission Shift<br>Interlock          | BK    | Near Steering Column                           | 44, 50     |
| Solenoid-Evap/Purge                                     | BK    | Left Fender Side Shield                        | 34         |
| Solenoid-Locker-Front                                   | BK    | Left Rear Engine                               | 37         |
| Solenoid-Locker-Rear                                    | BK    | At Rear Differential                           | 72         |
| Solenoid-Multiple Displacement No.<br>1                 | BK    | Top of Engine                                  | N/S        |
| Solenoid-Multiple Displacement No.<br>4                 | BK    | Top of Engine                                  | N/S        |
| Solenoid-Multiple Displacement No.<br>6                 | BK    | Top of Engine                                  | N/S        |
| Solenoid-Multiple Displacement No.<br>7                 | BK    | Top of Engine                                  | N/S        |
| Solenoid-Reverse Lock-Out (SRT)                         | WT    | Left Rear of Transmission                      | 27         |
| Solenoid-Wastegate                                      |       | Right Front Engine                             | 16         |
| Speaker-Instrument Panel-Center                         | WT    | Center of Instrument Panel                     | 49, 50     |
| Speaker-Instrument Panel-Left                           | BK    | Left Side of Instrument Panel                  | 49         |
| Speaker-Instrument Panel-Right                          | BK    | Right Side of Instrument Panel                 | 49         |
| Speaker-Left Front Door                                 | WT    | In Left Front Door                             | 57         |
| Speaker-Left Rear (Standard Cab)                        | WT    | In Lower Left B-Pillar                         | 60         |
| Speaker-Left Rear (Quad Cab)                            | WT    | In Left Rear Door                              | 59         |
| Speaker-Right Front Door                                | WT    | In Right Front Door                            | 58         |
| Speaker-Right Rear (Standard Cab)                       | WT    | In Lower Right B-Pillar                        | 64         |
| Speaker-Right Rear (Quad Cab)                           | WT    | In Right Rear Door                             | 59         |
| Speaker-Subwoofer (SRT)                                 |       | Rear Center Cab                                | 61, 64, 65 |
| Starter                                                 | NAT   | Left Engine                                    | 13, 37     |
| Starter-Eyelet                                          | -     | Left Rear of Engine                            | 13, 37     |
| Switch-Adjustable Pedals                                | BL    | Left of Instrument Panel                       | 46, 53     |
| Switch-Axle Lock                                        |       | Bottom of Center Stack                         | N/S        |