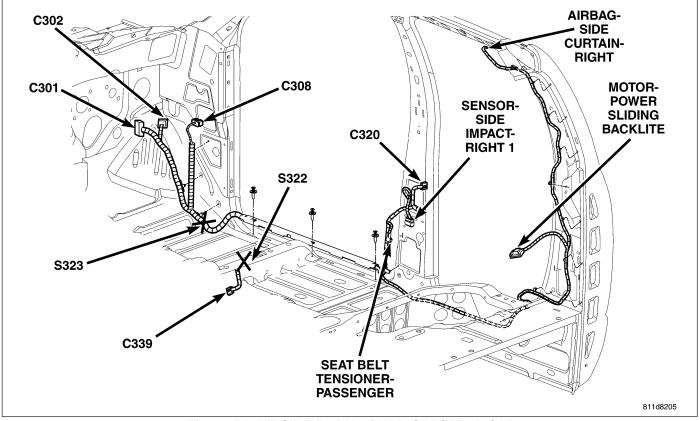

812d174c VIEW J SPEAKER-- SUBWOOFER pil の 0 Ø 00 VIEW K Fig. 61 CENTER BODY (SRT) AMPLIFIER-0 Ð X

Fig. 64 STANDARD CAB RIGHT SIDE BODY

DR

Fig. 66 RIGHT SIDE BODY - QUAD CAB/MEGA CAB

- DR

8W - 91 - 75

Fig. 70 REAR BODY