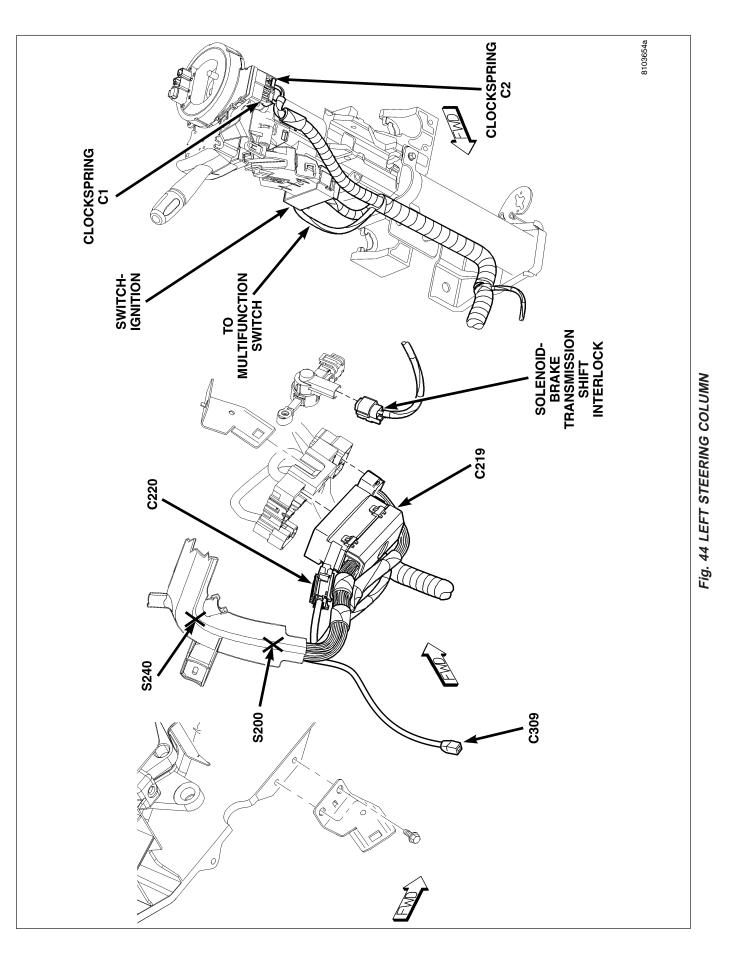

| CONNECTOR NAME/NUMBER                                    | COLOR | LOCATION                              | FIG.               |
|----------------------------------------------------------|-------|---------------------------------------|--------------------|
| Assembly-Transmission Solenoid (RE)                      | LT BR | Left Side of Transmission             | 22                 |
| Assembly-Transmission Solenoid/<br>Pressure Switch (RLE) | LT BR | Right Rear of Transmission            | 19                 |
| Assembly-Transmission Solenoid/<br>TRS (RFE)             | BK    | Left Side of Transmission             | 20                 |
| Assembly-Transmission Throttle<br>Valve                  |       | On Transmission                       | N/S                |
| Assembly-Winch B(+) Eyelet                               |       | Behind Front Bumper                   | 2                  |
| Assembly-Winch (Ground)                                  |       | Behind Front Bumper                   | 2                  |
| Backlite-Heated (Ground)                                 | BK    | Right of Rear Wingdow                 | 67                 |
| Backlite-Heated (Power)                                  | BK    | Left of Rear Window                   | 60, 65             |
| Battery-Negative (Gas)                                   | -     | Left Engine Compartment               | 36, 2              |
| Battery-Negative (Diesel Left<br>Battery)                | -     | Left Engine Compartment               | 2                  |
| Battery-Negative (Diesel Right Battery)                  | -     | Right Engine Compartment              | N/S                |
| Battery-Positive (Gas)                                   | -     | Left Engine Compartment               | 2, 36              |
| Battery-Positive (Diesel Left)                           | -     | Left Engine Compartment               | 2, 17              |
| Battery-Positive (Diesel Right)                          | -     | Right Engine Compartment              | 17                 |
| C102                                                     | GY    | Near Integrated Power Module          | 32, 36             |
| C103                                                     | BK    | Left Rear Engine Compartment          | 31, 41             |
| C108                                                     | BK    | Rear Engine                           | 20                 |
| C112 (Diesel)                                            | BK    | Left Side Engine                      | N/S                |
| C116 (Diesel)                                            | BK    | Top of Engine Near Injectors 3 and 4  | 16                 |
| C117 (Diesel)                                            | BK    | Top of Engine Near Injectors 5 and 6  | 16                 |
| C130                                                     | BK    | Rear of Engine                        | 6, 31, 40, 41      |
| C131 (GAS)                                               | BK    | Right Rear Engine Compartment         | 6, 31              |
| C132 (Diesel)                                            | DK GY | Rear Engine Compartment               | 41                 |
| C134                                                     | DK GY | Left Rear Engine Compartment          | 34, 71             |
| C135                                                     | BK    | Left Rear Engine Compartment          | 34, 71             |
| C136                                                     | NAT   | Front of Left Instrument Panel        | 33, 60, 65         |
| C137                                                     | NAT   | Left Kick Panel                       | 33                 |
| C138                                                     | BK    | Left Front Engine Compartment         | 32                 |
| C139                                                     | BK    | Rear Rear Engine Compartment          | 31                 |
| C140                                                     | DK GY | Left Rear Engine                      | 9                  |
| C200                                                     | LT GY | Under Instrument Panel                | 49                 |
| C201                                                     | LT GY | Near Left Instrument Panel<br>Speaker | 49, 55             |
| C206                                                     | BK    | Right Instrument Panel                | 49, 67             |
| C219                                                     | GY    | Left Side of Instrument Panel         | 33, 44, 49, 52     |
| C220                                                     | NAT   | Left Side of Instrument Panel         | 44, 49, 52, 60, 65 |
| C221                                                     | LT GY | Left Upper Instrument Panel           | 49, 55             |

| CONNECTOR NAME/NUMBER                                   | COLOR | LOCATION                                       | FIG.       |
|---------------------------------------------------------|-------|------------------------------------------------|------------|
| Sensor-Throttle Position (Except SRT)                   | NAT   | Throttle Body                                  | 8          |
| Sensor-Throttle Position (SRT)                          | BK    | Top of Engine                                  | 14         |
| Sensor-Transfer Case Position<br>(Manual Transfer Case) | BK    | Near T/O for Backup Lamp Switch                | 23         |
| Sensor-Transmission Range                               | BK    | Left side of Transmission                      | 19, 20     |
| Sensor-Water In Fuel (Diesel)                           | BK    | Left Side Engine                               | 18         |
| Sensor-Wheel Speed-ABS-Left<br>Front                    | BK    | Left Rear Lower Side of Engine<br>Compartment  | 39         |
| Sensor-Wheel Speed-ABS-Rear                             | BK    | Right Rear of Body                             | 72         |
| Sensor-Wheel Speed-ABS-Right<br>Front                   | BK    | Right Rear Lower Side of Engine<br>Compartment | 31         |
| Servo-Speed Control                                     | BK    | Left Front Side of Engine<br>Compartment       | 34         |
| Solenoid-Brake Transmission Shift<br>Interlock          | BK    | Near Steering Column                           | 44, 50     |
| Solenoid-Evap/Purge                                     | BK    | Left Fender Side Shield                        | 34         |
| Solenoid-Locker-Front                                   | BK    | Left Rear Engine                               | 37         |
| Solenoid-Locker-Rear                                    | BK    | At Rear Differential                           | 72         |
| Solenoid-Multiple Displacement No.<br>1                 | BK    | Top of Engine                                  | N/S        |
| Solenoid-Multiple Displacement No.<br>4                 | BK    | Top of Engine                                  | N/S        |
| Solenoid-Multiple Displacement No.<br>6                 | BK    | Top of Engine                                  | N/S        |
| Solenoid-Multiple Displacement No.<br>7                 | BK    | Top of Engine                                  | N/S        |
| Solenoid-Reverse Lock-Out (SRT)                         | WT    | Left Rear of Transmission                      | 27         |
| Solenoid-Wastegate                                      |       | Right Front Engine                             | 16         |
| Speaker-Instrument Panel-Center                         | WT    | Center of Instrument Panel                     | 49, 50     |
| Speaker-Instrument Panel-Left                           | BK    | Left Side of Instrument Panel                  | 49         |
| Speaker-Instrument Panel-Right                          | BK    | Right Side of Instrument Panel                 | 49         |
| Speaker-Left Front Door                                 | WT    | In Left Front Door                             | 57         |
| Speaker-Left Rear (Standard Cab)                        | WT    | In Lower Left B-Pillar                         | 60         |
| Speaker-Left Rear (Quad Cab)                            | WT    | In Left Rear Door                              | 59         |
| Speaker-Right Front Door                                | WT    | In Right Front Door                            | 58         |
| Speaker-Right Rear (Standard Cab)                       | WT    | In Lower Right B-Pillar                        | 64         |
| Speaker-Right Rear (Quad Cab)                           | WT    | In Right Rear Door                             | 59         |
| Speaker-Subwoofer (SRT)                                 |       | Rear Center Cab                                | 61, 64, 65 |
| Starter                                                 | NAT   | Left Engine                                    | 13, 37     |
| Starter-Eyelet                                          | -     | Left Rear of Engine                            | 13, 37     |
| Switch-Adjustable Pedals                                | BL    | Left of Instrument Panel                       | 46, 53     |
| Switch-Axle Lock                                        |       | Bottom of Center Stack                         | N/S        |

| CONNECTOR NAME/NUMBER                   | COLOR | LOCATION                       | FIG.               |
|-----------------------------------------|-------|--------------------------------|--------------------|
| Switch-Back Up Lamp (Except SRT)        | BK    | Left Rear of Transmission      | 21, 23, 25, 26     |
| Switch-Back Up Lamp (SRT)               |       | Right Side of Transmission     | 27                 |
| Switch-Clutch Interlock                 | GN    | At Clutch Pedal                | 33                 |
| Switch-Disconnecting Stabilizer Bar     |       | Bottom of Center Stack         | N/S                |
| Switch-Door Lock-Passenger              | NAT   | In Right Front Door            | 58                 |
| Switch-Headlamp                         | BK    | Left Side of Instrument Panel  | 46, 53             |
| Switch-Heated Seat-Driver               | DK GY | Center of Instrument Panel     | 47, 50             |
| Switch-Heated Seat-Passenger            | GN    | Center of Instrument Panel     | 47, 50             |
| Switch-Horn                             | WT    | In Steering Wheel              | N/S                |
| Switch-Ignition                         | BK    | Steering Column                | 44, 50             |
| Switch-Multifunction                    | BK    | On Steering Column             | 44, 50             |
| Switch-Oil Pressure (Except SRT)        | BK    | Lower Left Side of Engine      | 8, 11, 16          |
| Switch-Parking Brake                    | GY    | At Park Brake                  | 33                 |
| Switch-Passenger Airbag On/Off          | BK    | Right Side of Instrument Panel | 47, 50             |
| Switch-Power Sliding Backlite           |       | Center Stack                   | 47, 50             |
| Switch-Power Steering Pressure          | BK    | Near Power Steering Pump       | 9                  |
| Switch-Power Window-Left Rear           | BL    | In Door                        | 59                 |
| Switch-Power Window-Passenger           | BL    | Passenger Door                 | 58                 |
| Switch-Power Window-Right Rear          | BL    | In Door                        | 59                 |
| Switch-PTO                              |       | Near G107                      | N/S                |
| Switch-Push-Button Starter              | NAT   | Center Instrument Panel        | 48                 |
| Switch-Remote Radio-Left                | BK    | At Steering Wheel              | 45                 |
| Switch-Remote Radio-Right               | BK    | At Steering Wheel              | 45                 |
| Switch-Seat-Driver                      | BK    | At Driver Seat                 | N/S                |
| Switch-Seat-Passenger                   | BK    | At Passenger Seat              | N/S                |
| Switch-Seat Belt-Driver                 | DK GY | Left B-Pillar                  | 68                 |
| Switch-Speed Control-Left               | BK    | At Steering Wheel              | N/S                |
| Switch-Speed Control-Right              | BK    | At Steering Wheel              | N/S                |
| Switch-Stop Lamp                        | BK    | Top of Brake Pedal Arm         | 43                 |
| Switch-Sunroof                          | BK    | Front Center of Headliner      | 55                 |
| Switch-Tow/Haul Overdrive               | NAT   | Center of Instrument Panel     | 50                 |
| Switch-Transfer Case Selector           | BK    | Center of Instrument Panel     | 20, 21, 25, 47, 50 |
| Switch-Washer Fluid Level               | LT GY | At Reservoir                   | 31                 |
| Switch-Winch                            |       | Behind Front Bumper            | 1                  |
| Switch-Window/Door Lock-Driver<br>C1    | BL    | In Left Front Door             | 57                 |
| Switch-Window/Door Lock-Driver<br>C2    | BL    | In Left Front Door             | 57                 |
| Throttle Body                           | BK    | Top of Engine                  | 10, 11             |
| Transducer-A/C Pressure<br>(Diesel/SRT) | ВК    | Left Side of A/C Compressor    | 16                 |
| Transducer-A/C Pressure (NGC)           | GY    | Left Side of A/C Compressor    | 8, 9               |
| Wiring-Trailer Tow 4-Way                |       | Left Rear Chassis              | 71, 72             |

| SPLICE<br>NUMBER | LOCATION                                                       | FIG.   |
|------------------|----------------------------------------------------------------|--------|
| S154             | In T/O for PCM C1                                              | 6      |
| S156             | Engine Harness in T/O for C115                                 | N/S    |
| S157             | Near T/O for Camshaft Position Sensor                          | N/S    |
| S159             | Near T/O for Engine Control Module                             | N/S    |
| S161             | Transfer Case Jumper Near T/O for Transfer Case Control Module | N/S    |
| S162             | Left Side Engine                                               | N/S    |
| S163             | Right Side Engine                                              | N/S    |
| S164             | In T/O for Engine Control Module C2                            | 18     |
| S165             | In T/O for Engine Control Module C2                            | 18     |
| S166             | In Battery Positive Harness                                    | N/S    |
| S168             | Right Rear of Engine                                           | 5, 11  |
| S169             | Right Rear of Engine                                           | 5, 11  |
| S170             | In T/O for Engine Control Module C1                            | 16, 18 |
| S172             | In T/O for Fuel Control Actuator                               | N/S    |
| S173 (Diesel)    | In T/O for Fuel Control Actuator                               | N/S    |
| S175             | Near T/O for Engine Control Module                             | N/S    |
| S176             | Left Side Engine Near T/O for Fuel Control Actuator            | 16     |
| S177             | On Engine Harness Near T/O for C115                            | N/S    |
| S178             | In T/O for PCM C1                                              | 6      |
| S179             | On Smart Bar Jumper                                            | N/S    |
| S180             | Left Front Diesel Engine                                       | 16     |
| S181             | On Smart Bar Jumper                                            | N/S    |
| S182             | Right Rear Engine Compartment                                  | 40     |
| S183 (SRT)       | Left Transmission                                              | 28     |
| S184             | Rear Engine Compartment                                        | 31     |
| S185             | Left Front Engine                                              | N/S    |
| S189             | Left Front Engine                                              | 16     |
| S194             | In T/O for Gateway Module                                      | 31     |
| S200             | Left Instrument Panel                                          | 44     |
| S201             | Left Side of Instrument Panel                                  | 49     |
| S202             | Left Side of Instrument Panel                                  | 49     |
| S203             | Left Side of Instrument Panel                                  | 49     |
| S204             | Left Side of Instrument Panel                                  | 49, 53 |
| S205             | Left Side of Instrument Panel                                  | 49     |
| S209             | Left of Instrument Panel                                       | 49     |
| S211             | Left Center Instrument Panel                                   | 49     |
| S213             | Left Center Instrument Panel                                   | 49     |
| S214             | Left Center Instrument Panel                                   | 49     |
| S215             | Center Instrument Panel                                        | 49     |
| S217             | Center Instrument Panel                                        | 49     |
| S218             | Center Instrument Panel                                        | 49     |
| S221             | Center of Instrument Panel                                     | 49     |