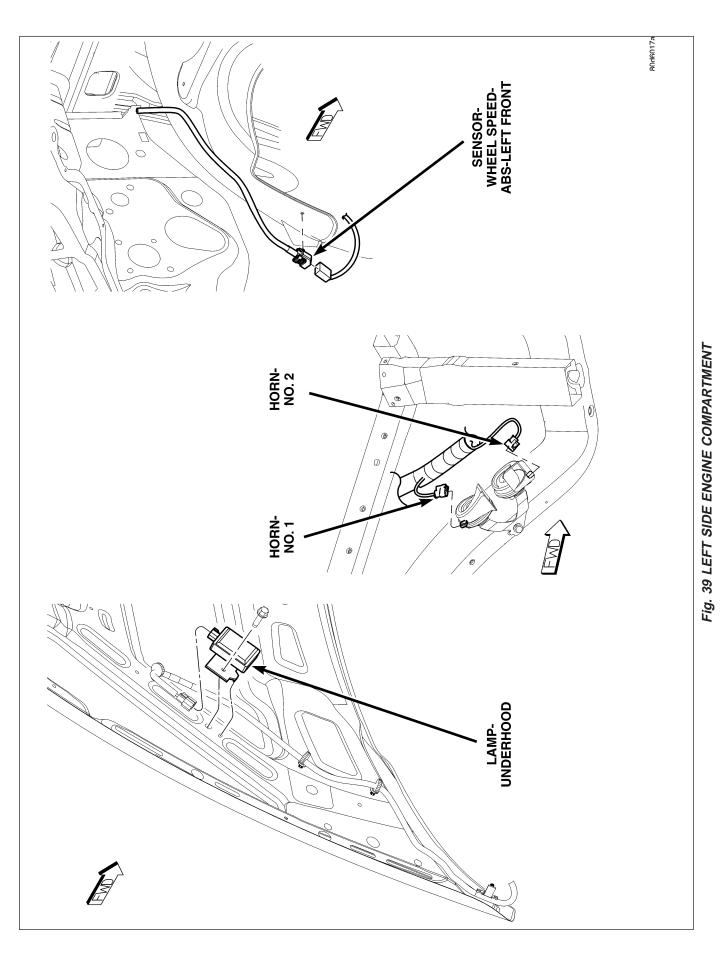

| CONNECTOR NAME/NUMBER                    | COLOR | LOCATION                          | FIG.             |
|------------------------------------------|-------|-----------------------------------|------------------|
| Data Link Connector - Engine<br>(Diesel) | BK    | Near T/O for Water In Fuel Sensor | N/S              |
| Drive-Fan-Radiator (SRT)                 | DK GY | Front Engine Compartment          | 38               |
| Gauge-Oil Temperature (SRT)              | NAT   | Left Instrument Panel             | 48               |
| Generator (Except SRT)                   | BK    | Front of Engine                   | 8, 9, 10, 11, 16 |
| Generator (SRT)                          | GY    | Right Front Engine                | 13               |
| Heater-Fuel (Diesel)                     | BK    | Left Side Engine                  | 16               |
| Heater-Intake Air No. 1 (Diesel)         |       | On Engine                         | N/S              |
| Heater-Intake Air No. 2 (Diesel)         |       | On Engine                         | N/S              |
| Heater-Seat Back-Driver                  | BK    | Under Driver Seat                 | 68               |
| Heater-Seat Back-Passenger               | BK    | Under PassengerSeat               | 69               |
| Heater-Seat Cushion - Driver             | GN    | Under Driver Seat                 | 68               |
| Heater-Seat Cushion - Passenger          | GN    | Under Passenger Seat              | 69               |
| Horn-No. 1                               | BK    | Left Front Fender                 | 39               |
| Horn-No. 2                               | BK    | Left Front Fender                 | 39               |
| Injector-Fuel-No. 1                      | BK    | Left Top Engine                   | 8, 9, 12         |
| Injector-Fuel-No. 2                      | BK    | Right Top Engine                  | 5, 11, 12        |
| Injector-Fuel-No. 3                      | BK    | Left Top Engine                   | 8, 9, 12         |
| Injector-Fuel-No. 4                      | BK    | Right Top Engine                  | 5, 11, 12        |
| Injector-Fuel-No. 5                      | BK    | Left Top Engine                   | 8, 9, 12         |
| Injector-Fuel-No. 6                      | BK    | Right Top Engine                  | 5, 11, 12        |
| Injector-Fuel-No. 7                      | BK    | Left Top Engine                   | 8, 9, 12         |
| Injector-Fuel-No. 8                      | BK    | Right Top Engine                  | 5, 11, 12        |
| Injector-Fuel-No. 9 (SRT)                | BK    | Left Top Engine                   | 12               |
| Injector-Fuel-No. 10 (SRT)               | BK    | Right Top Engine                  | 12               |
| Lamp-Center Bezel                        | BK    | Center Stack                      | 50               |
| Lamp-CHMSL-Aftermarket                   |       | Left Rear Chassis                 | 72               |
| Lamp-Clearance No. 1                     | BK    | Left Roof                         | 67               |
| Lamp-Clearance No. 2                     | BK    | Left-Center Roof                  | 67               |
| Lamp-Clearance No. 3                     | BK    | Center Roof                       | 67               |
| Lamp-Clearance No. 4                     | BK    | Right-Center Roof                 | 67               |
| Lamp-Clearance No. 5                     | BK    | Right Roof                        | 67               |
| Lamp-Dome-Rear                           | BK    | Center of Headliner               | 55               |
| Lamp-Fender-Front Left (Dual<br>Wheels)  | BK    | Front of Left Rear Fender         | 73               |
| Lamp-Fender-Front Right (Dual<br>Wheels) | BK    | Rear of Left Rear Fender          | 73               |
| Lamp-Fender-Rear Left (Dual<br>Wheels)   | BK    | Front of Right Rear Fender        | 73               |
| Lamp-Fender-Rear Right (Dual<br>Wheels)  | BK    | Rear of Right Rear Fender         | 73               |
| Lamp-Fog-Left Front                      | GY    | Left Front Facia                  | N/S              |
| Lamp-Fog-Right Front                     | GY    | Right Front Facia                 | N/S              |
| Lamp-Glove Box                           | BK    | At Glove Box                      | 49               |

| CONNECTOR NAME/NUMBER                                   | COLOR | LOCATION                                       | FIG.       |
|---------------------------------------------------------|-------|------------------------------------------------|------------|
| Sensor-Throttle Position (Except SRT)                   | NAT   | Throttle Body                                  | 8          |
| Sensor-Throttle Position (SRT)                          | BK    | Top of Engine                                  | 14         |
| Sensor-Transfer Case Position<br>(Manual Transfer Case) | BK    | Near T/O for Backup Lamp Switch                | 23         |
| Sensor-Transmission Range                               | BK    | Left side of Transmission                      | 19, 20     |
| Sensor-Water In Fuel (Diesel)                           | BK    | Left Side Engine                               | 18         |
| Sensor-Wheel Speed-ABS-Left<br>Front                    | BK    | Left Rear Lower Side of Engine<br>Compartment  | 39         |
| Sensor-Wheel Speed-ABS-Rear                             | BK    | Right Rear of Body                             | 72         |
| Sensor-Wheel Speed-ABS-Right<br>Front                   | BK    | Right Rear Lower Side of Engine<br>Compartment | 31         |
| Servo-Speed Control                                     | BK    | Left Front Side of Engine<br>Compartment       | 34         |
| Solenoid-Brake Transmission Shift<br>Interlock          | BK    | Near Steering Column                           | 44, 50     |
| Solenoid-Evap/Purge                                     | BK    | Left Fender Side Shield                        | 34         |
| Solenoid-Locker-Front                                   | BK    | Left Rear Engine                               | 37         |
| Solenoid-Locker-Rear                                    | BK    | At Rear Differential                           | 72         |
| Solenoid-Multiple Displacement No.<br>1                 | BK    | Top of Engine                                  | N/S        |
| Solenoid-Multiple Displacement No.<br>4                 | BK    | Top of Engine                                  | N/S        |
| Solenoid-Multiple Displacement No.<br>6                 | BK    | Top of Engine                                  | N/S        |
| Solenoid-Multiple Displacement No.<br>7                 | BK    | Top of Engine                                  | N/S        |
| Solenoid-Reverse Lock-Out (SRT)                         | WT    | Left Rear of Transmission                      | 27         |
| Solenoid-Wastegate                                      |       | Right Front Engine                             | 16         |
| Speaker-Instrument Panel-Center                         | WT    | Center of Instrument Panel                     | 49, 50     |
| Speaker-Instrument Panel-Left                           | BK    | Left Side of Instrument Panel                  | 49         |
| Speaker-Instrument Panel-Right                          | BK    | Right Side of Instrument Panel                 | 49         |
| Speaker-Left Front Door                                 | WT    | In Left Front Door                             | 57         |
| Speaker-Left Rear (Standard Cab)                        | WT    | In Lower Left B-Pillar                         | 60         |
| Speaker-Left Rear (Quad Cab)                            | WT    | In Left Rear Door                              | 59         |
| Speaker-Right Front Door                                | WT    | In Right Front Door                            | 58         |
| Speaker-Right Rear (Standard Cab)                       | WT    | In Lower Right B-Pillar                        | 64         |
| Speaker-Right Rear (Quad Cab)                           | WT    | In Right Rear Door                             | 59         |
| Speaker-Subwoofer (SRT)                                 |       | Rear Center Cab                                | 61, 64, 65 |
| Starter                                                 | NAT   | Left Engine                                    | 13, 37     |
| Starter-Eyelet                                          | -     | Left Rear of Engine                            | 13, 37     |
| Switch-Adjustable Pedals                                | BL    | Left of Instrument Panel                       | 46, 53     |
| Switch-Axle Lock                                        |       | Bottom of Center Stack                         | N/S        |