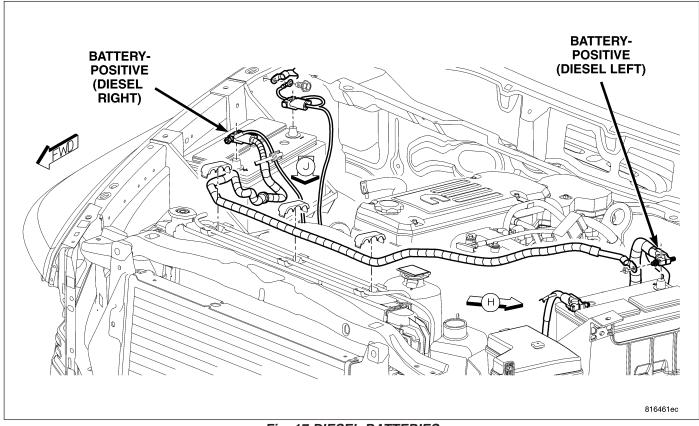

#### **CONNECTORS**

| CONNECTOR NAME/NUMBER                                     | COLOR | LOCATION                         | FIG.       |
|-----------------------------------------------------------|-------|----------------------------------|------------|
| Actuator-Blend Door-Driver                                | GY    | On HVAC Unit                     | 42         |
| Actuator-Blend Door-Passenger<br>(Dual Zone)              | GY    | On HVAC Unit                     | 42         |
| Actuator-Fuel Control (Diesel)                            |       | Left Rear Engine                 | N/S        |
| Actuator-Mode Door 1 (Panel to Floor)                     | GY    | On HVAC Unit                     | 42         |
| Actuator-Mode Door 2 (Defrost to Floor)                   | GY    | On HVAC Unit                     | 42         |
| Actuator-Recirculation Door                               | GY    | On HVAC Unit                     | N/S        |
| Airbag-Driver Squib 1                                     | BK    | On Steering Wheel                | 45         |
| Airbag-Driver Squib 2                                     | BR    | On Steering Wheel                | 45         |
| Airbag-Passenger Squib                                    | YL    | Right Front of Instrument Panel  | 49         |
| Airbag-Side Curtain-Left                                  | YL    | Top Left B-Pillar                | 60, 65     |
| Airbag-Side Curtain-Right                                 | YL    | Top Right B-Pillar               | 64, 66     |
| Amplifier-Radio C1                                        | WT    | Top Center of Instrument Panel   | 49         |
| Amplifier-Radio C2                                        | WT    | Top Center of Instrument Panel   | 49         |
| Amplifier-Subwoofer (SRT)                                 | WT    | Center Body                      | 60, 61, 65 |
| Antenna-Radio                                             | -     | At Antenna Base                  | 51         |
| Antenna-Satellite                                         |       | Center Rear Roof                 | 63         |
| Antenna Cable-Radio                                       | -     | Right Kick Panel                 | 51         |
| Antenna Cable-Satellite                                   |       | Behind Passenger Seat            | 62, 63     |
| Assembly-EGR Valve                                        | BK    | Right Front Engine               | 11         |
| Assembly-Line Pressure Sensor/<br>Variable Force Solenoid | BK    | Left Side Transmission           | 19         |
| Assembly-Natural Vacuum Leak<br>Detection (NGC)           | BK    | Rear of Transmission             | 24         |
| Assembly-Shift Motor/Mode Sensor                          | DK GY | Left Front Side of Transfer Case | 22, 26     |

DR

Fig. 8 LEFT SIDE ENGINE (3.7L/4.7L)

Fig. 10 RIGHT REAR ENGINE (5.7L)

Fig. 11 RIGHT AND FRONT ENGINE (5.7L)

DR

Fig. 17 DIESEL BATTERIES

DR

DR ·