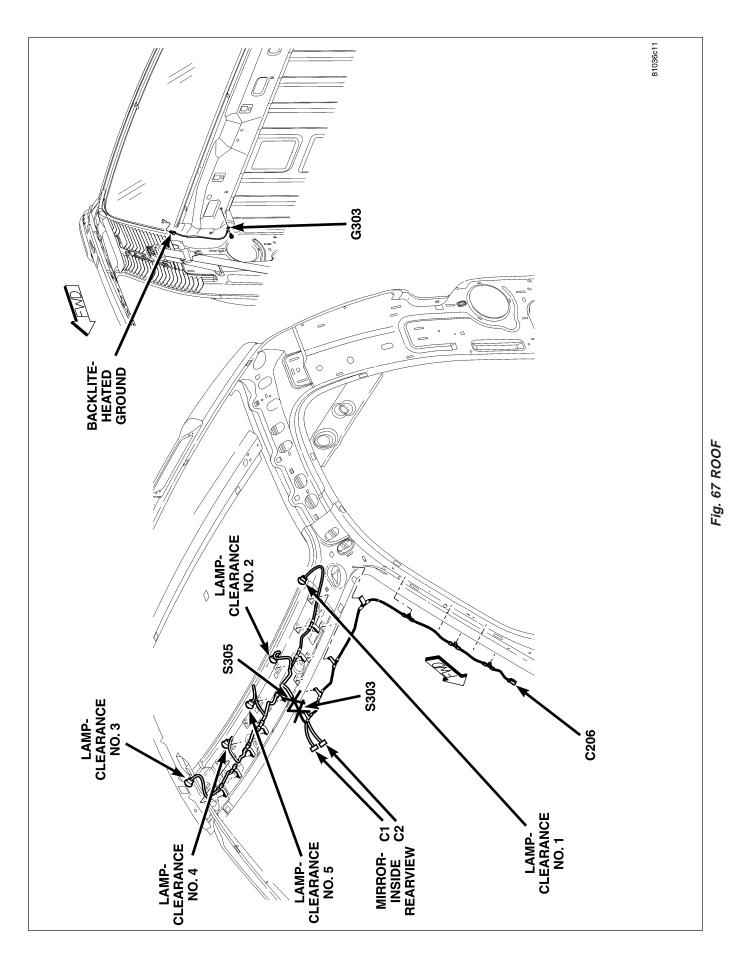

## GROUNDS

| GROUND<br>NUMBER | LOCATION                            | FIG.   |
|------------------|-------------------------------------|--------|
| G100             | Battery Ground - Left Front Engine  | 36     |
| G101             | Battery Ground - Left Front Engine  | 18     |
| G102             | Battery Ground - Left Front Chassis | 37     |
| G103             | Left Front Engine Compartment       | 37     |
| G104             | Left Front Engine Compartment       | 32     |
| G105             | Right Side Engine Compartment       | 6      |
| G106             | Left Rear Engine Compartment        | 32     |
| G107             | Engine Compartment                  | N/S    |
| G108             | Diesel Auxiliary Battery Ground     | N/S    |
| G109             | Diesel Auxiliary Battery Ground     | N/S    |
| G110 (SRT)       | Right Engine Compartment Frame Rail | 40     |
| G113             | Rear Engine                         | 28     |
| G114 (SRT)       | Left Side Engine Compartment        | N/S    |
| G114 (Diesel)    | Right Side Engine Compartment       | 16     |
| G115 (SRT)       | Rear Engine                         | N/S    |
| G120             | Left Side Engine                    | 16     |
| G121             | Left Side Engine                    | 16     |
| G201             | Right Side of Instrument Panel      | 49     |
| G202             | Center of Instrument Panel          | 49     |
| G205             | Left Instrument Panel               | 49     |
| G301             | Left Front Body                     | 60, 65 |
| G302             | Left Front Body                     | 60, 65 |
| G303             | Below Right Side of Rear Window     | 67     |
| G304             | CenterBody                          | 60, 65 |

| S222Left InstrumentS223Center Instrume |          |   |
|----------------------------------------|----------|---|
| S223 Center Instrume                   |          | ſ |
|                                        | Panel 50 |   |
| S224 Right Side of H                   | C N/S    |   |
| S226 Right Side of H                   | C 42     |   |
| S227 Center Instrume                   | Panel 50 |   |
| S229 Center Instrume                   | Panel 50 |   |
| S232 Center Instrume                   | Panel 49 |   |
| S235 Center Instrume                   | Panel 49 |   |
| S240 Left Instrument                   | nel 44   |   |
| S241 Center Instrume                   | Panel 49 |   |
| S243 Center Instrume                   | Panel 49 |   |
| S245 Left Instrument                   | nel 49   |   |
| S301 Left Headliner                    | 55       |   |
| S302 Driver Seat                       | 68       |   |
| S303 Front Center Ro                   | 67       |   |
| S305 Front Center Ro                   | 67       |   |
| S306 Left Side of Fra                  | e N/S    |   |
| S307 Rear Chassis                      | 72       |   |
| S308 Left Rear Chass                   | 71       |   |
| S309 Center Rear of                    | assis 72 |   |
| S310 Left Headliner                    | 55       |   |
| S311 Left Front of Bo                  | 60, 65   |   |
| S312 Right Door                        | 58       |   |
| S313 Left Front Door                   | 57       |   |
| S314 Left Rear Frame                   | Rail N/S |   |
| S315 Left Front Body                   | 65       |   |
| S316 At Driver Seat                    | 68       |   |
| S317 Left Front Body                   | 60       |   |
| S318 At Passenger S                    | t N/S    |   |
| S319 Left Front Door                   | 57       |   |
| S320 Center of Body                    | 60, 65   |   |
| S322 Left Front Body                   | 60, 66   |   |
| S323 Left Front Body                   | 64, 66   |   |
| S324 Left Rear Chass                   |          |   |
| S325 Left Rear Chass                   |          |   |
| S326 Left Rear Chass                   |          |   |
| S327 Left Rear Chass                   |          |   |
| S328 At Driver Seat                    | N/S      |   |
| S329 At Driver Seat                    | N/S      |   |
| S330 Center Rear of                    | assis 72 |   |
| S331 Center Rear of                    |          |   |
| S332 Left Front Door                   | 57       |   |