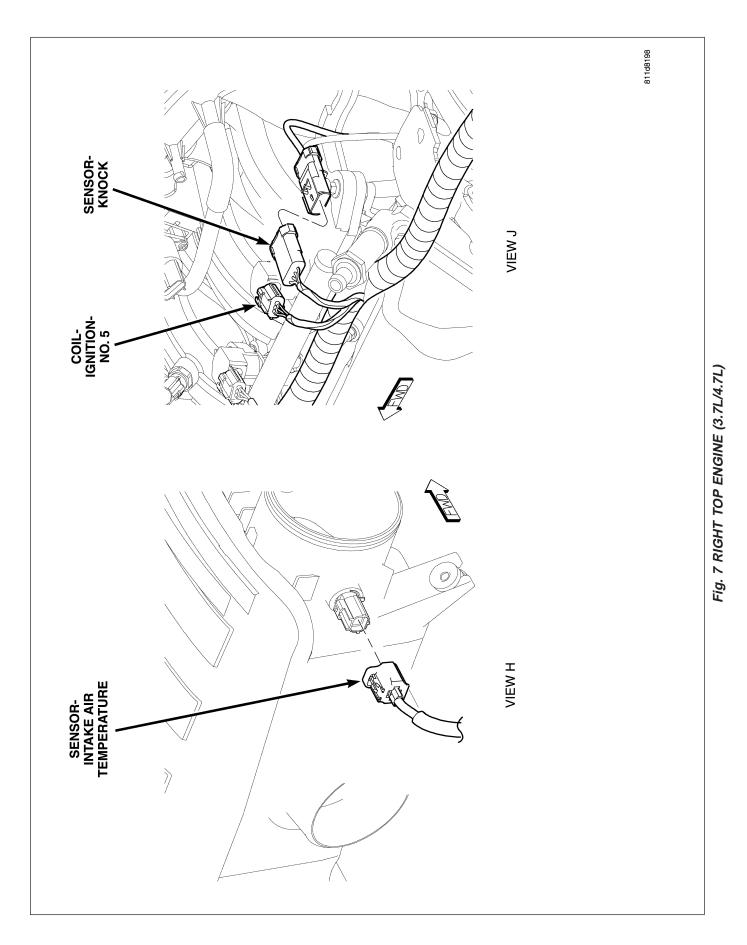

| CONNECTOR NAME/NUMBER     | COLOR | LOCATION                                 | FIG.           |
|---------------------------|-------|------------------------------------------|----------------|
| C301                      | WT    | Right Kick Panel                         | 58, 64, 66     |
| C302                      | NAT   | Left Front Door                          | 58, 64, 66     |
| C304                      | WT    | Left Side of Instrument Panel            | 57, 65         |
| C305                      | NAT   | At Left Front Door                       | 57,65          |
| C306                      | WT    | Middle Front of Door                     | 59, 65         |
| C308                      | NAT   | Under Instrument Panel                   | 49, 64, 66     |
| C309                      | NAT   | Left Side of Instrument Panel            | 44, 49, 60, 65 |
| C311                      | DK GY | Left Rear of Frame                       | 60, 65, 68     |
| C313                      |       | At Driver Seat                           | 68             |
| C315                      | WT    | At Driver Seat                           | 68             |
| C316                      | WT    | At Passenger Seat                        | 68             |
| C319                      | LT GY | Bottom Left of Left Door                 | N/S            |
| C320                      | NAT   | Right Rear Door                          | 59, 66         |
| C323                      | GY    | Right Front Corner of Passenger<br>Seatl | 69             |
| C327                      | BK    | Right Rear Fender                        | 72, 73         |
| C328                      | BK    | Left Rear Fender                         | 72, 73         |
| C337                      | NAT   | Left B-Pillar                            | 60, 65         |
| C339                      | DK GY | Under Right Front Seat                   | 60, 66, 69     |
| C340                      | BK    | Center Headliner                         | 56             |
| Capacitor-Ignition        | BK    | Left Rear of Engine Compartment          | 6              |
| Clockspring C1            | WT    | Steering Column                          | 44, 50         |
| Clockspring C2            | YL    | Steering Column                          | 44, 50         |
| Clockspring C3            | BK    | Steering Column                          | 45             |
| Clockspring C4            | BK    | Steering Column                          | 45             |
| Cluster C1                | WT    | Rear of Instrument Cluster               | 53             |
| Cluster C3                | GY    | Rear of Instrument Cluster               | 53             |
| Cluster C4                | GY    | Rear of Instrument Cluster               | 53             |
| Clutch-A/C Compressor     | BK    | At A/C Compressor                        | 5, 8, 9,13, 16 |
| Coil-Ignition-Left (SRT)  | BK    | Top Front of Engine                      | 28             |
| Coil-Ignition-No. 1       | BK    | Left Top Side of Intake Manifold         | 8, 9           |
| Coil-Ignition-No. 2       | BK    | Right Top Side of Intake Manifold        | 5, 11          |
| Coil-Ignition-No. 3       | BK    | Left Top Side of Intake Manifold         | 8, 9           |
| Coil-Ignition-No. 4       | BK    | Right Top Side of Intake Manifold        | 5, 11          |
| Coil-Ignition-No. 5       | BK    | Left Top Side of Intake Manifold         | 7, 8, 9        |
| Coil-Ignition-No. 6       | BK    | Right Top Side of Intake Manifold        | 5, 11          |
| Coil-Ignition-No. 7       | BK    | Left Top Side of Intake Manifold         | 8, 9           |
| Coil-Ignition-No. 8       | BK    | Right Top Side of Intake Manifold        | 5, 11          |
| Coil-Ignition-Right (SRT) | BK    | Top Front of Engine                      | N/S            |
| Control-A/C-Heater C1     | BK    | Center of Instrument Panel               | 50             |
| Control-A/C-Heater C2     | BK    | Center of Instrument Panel               | 50             |
| Data Link Connector       | BK    | Left Bottom of Instrument Panel          | 52             |

| CONNECTOR NAME/NUMBER                            | COLOR | LOCATION                           | FIG.         |
|--------------------------------------------------|-------|------------------------------------|--------------|
| Sensor-Input Speed                               | BK    | At Transmission                    | 19, 22       |
| Sensor-Intake Air Temperature<br>(Except SRT)    | DK GY | On Intake Manifold                 | 7, 9, 11     |
| Sensor-Intake Air Temperature<br>(SRT)           | BK    | On Intake Manifold                 | 14           |
| Sensor-Knock                                     | BK    | Left Rear of Engine                | 7            |
| Sensor-Knock No. 1 (5.7L)                        | BK    | Left Rear of Engine                | 9            |
| Sensor-Knock No. 2 (5.7L)                        | BK    | Right Rear of Engine               | 11           |
| Sensor-Knock No. 1 (SRT)                         | BK    | Right Side Engine                  | 12           |
| Sensor-Knock No. 2 (SRT)                         | BK    | Left Rear Engine                   | 12           |
| Sensor-Line Pressure                             | BK    | Right Rear of Transmission         | 24           |
| Sensor-MAP                                       | GY    | Left Front of Intake Manifold      | 8, 9, 11, 12 |
| Sensor-Output Speed                              | BK    | Left Side of Transmission          | 19, 20, 22   |
| Sensor-Oxygen-Left Front (3.7L)                  | BK    | Left Front of Side of Transmission | 19, 23       |
| Sensor-Oxygen-Left Front (4.7L)                  | BK    | Left Front of Side of Transmission | 22, 23       |
| Sensor-Oxygen-Left Front<br>(5.7L/Diesel)        | BK    | Left Front of Side of Transmission | 22, 25, 26   |
| Sensor-Oxygen-Left Front (SRT)                   | BK    | Left Front of Side of Transmission | 27, 28       |
| Sensor-Oxygen-Left Rear (3.7L)                   | BK    | Left Front of Side of Transmission | 19, 23       |
| Sensor-Oxygen-Left Rear (4.7L)                   | BK    | Left Front of Side of Transmission | 22, 23       |
| Sensor-Oxygen-Left Rear<br>(5.7L/Diesel)         | BK    | Left Front of Side of Transmission | 22, 25       |
| Sensor-Oxygen-Left Rear (SRT)                    | BK    | Left Front of Side of Transmission | 27, 28       |
| Sensor-Oxygen-Right Front (3.7L)                 | BK    | Left Front of Side of Transmission | 19, 23       |
| Sensor-Oxygen-Right Front (4.7L)                 | BK    | Left Front of Side of Transmission | 23           |
| Sensor-Oxygen-Right Front<br>(5.7L/Diesel)       | BK    | Left Front of Side of Transmission | 24           |
| Sensor-Oxygen-Right Front (SRT)                  | BK    | Left Front of Side of Transmission | 28           |
| Sensor-Oxygen-Right Rear (3.7L)                  | BK    | Left Front of Side of Transmission | 19, 23       |
| Sensor-Oxygen-Right Rear (4.7L)                  | BK    | Left Front of Side of Transmission | 23           |
| Sensor-Oxygen-Right Rear<br>(5.7L/Diesel)        | BK    | Left Front of Side of Transmission | 24, 25, 26   |
| Sensor-Oxygen-Right Rear (SRT)                   | BK    | Left Front of Side of Transmission | 27, 28       |
| Sensor-Prop Shaft Speed-Front<br>(Full Time ETC) |       | Top of Transfer Case               | 22           |
| Sensor-Prop Shaft Speed-Rear<br>(Full Time ETC)  |       | Top of Transfer Case               | 22           |
| Sensor-Seat Track Position-Driver                | GY    | Right Rear Bottom of Driver Seat   | 68           |
| Sensor-Side Impact-Left 1                        | YL    | Left B-Pillar                      | 60, 65       |
| Sensor-Side Impact-Right 1                       | YL    | Right B-Pillar                     | 64, 66       |
| Sensor-Temperature/Pressure-<br>Intake           | ВК    | Right Side Engine                  | 4, 16        |
| Sensor-Temperature/Pressure MAP (Diesel)         | BK    | Left rear Engine                   | N/S          |