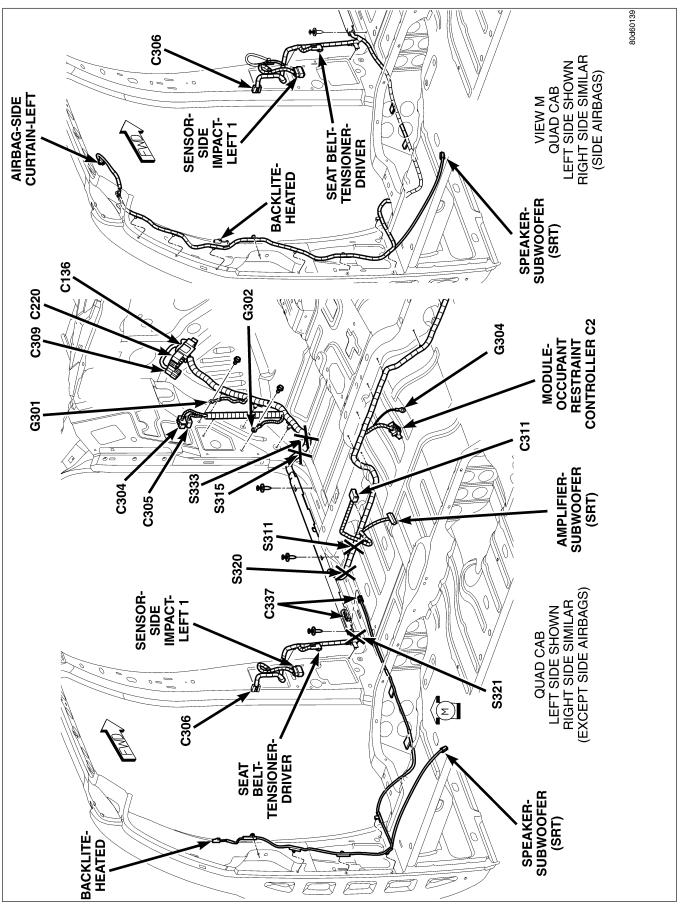

| CONNECTOR NAME/NUMBER                                    | COLOR | LOCATION                              | FIG.               |
|----------------------------------------------------------|-------|---------------------------------------|--------------------|
| Assembly-Transmission Solenoid (RE)                      | LT BR | Left Side of Transmission             | 22                 |
| Assembly-Transmission Solenoid/<br>Pressure Switch (RLE) | LT BR | Right Rear of Transmission            | 19                 |
| Assembly-Transmission Solenoid/<br>TRS (RFE)             | BK    | Left Side of Transmission             | 20                 |
| Assembly-Transmission Throttle<br>Valve                  |       | On Transmission                       | N/S                |
| Assembly-Winch B(+) Eyelet                               |       | Behind Front Bumper                   | 2                  |
| Assembly-Winch (Ground)                                  |       | Behind Front Bumper                   | 2                  |
| Backlite-Heated (Ground)                                 | BK    | Right of Rear Wingdow                 | 67                 |
| Backlite-Heated (Power)                                  | BK    | Left of Rear Window                   | 60, 65             |
| Battery-Negative (Gas)                                   | -     | Left Engine Compartment               | 36, 2              |
| Battery-Negative (Diesel Left<br>Battery)                | -     | Left Engine Compartment               | 2                  |
| Battery-Negative (Diesel Right Battery)                  | -     | Right Engine Compartment              | N/S                |
| Battery-Positive (Gas)                                   | -     | Left Engine Compartment               | 2, 36              |
| Battery-Positive (Diesel Left)                           | -     | Left Engine Compartment               | 2, 17              |
| Battery-Positive (Diesel Right)                          | -     | Right Engine Compartment              | 17                 |
| C102                                                     | GY    | Near Integrated Power Module          | 32, 36             |
| C103                                                     | BK    | Left Rear Engine Compartment          | 31, 41             |
| C108                                                     | BK    | Rear Engine                           | 20                 |
| C112 (Diesel)                                            | BK    | Left Side Engine                      | N/S                |
| C116 (Diesel)                                            | BK    | Top of Engine Near Injectors 3 and 4  | 16                 |
| C117 (Diesel)                                            | BK    | Top of Engine Near Injectors 5 and 6  | 16                 |
| C130                                                     | BK    | Rear of Engine                        | 6, 31, 40, 41      |
| C131 (GAS)                                               | BK    | Right Rear Engine Compartment         | 6, 31              |
| C132 (Diesel)                                            | DK GY | Rear Engine Compartment               | 41                 |
| C134                                                     | DK GY | Left Rear Engine Compartment          | 34, 71             |
| C135                                                     | BK    | Left Rear Engine Compartment          | 34, 71             |
| C136                                                     | NAT   | Front of Left Instrument Panel        | 33, 60, 65         |
| C137                                                     | NAT   | Left Kick Panel                       | 33                 |
| C138                                                     | BK    | Left Front Engine Compartment         | 32                 |
| C139                                                     | BK    | Rear Rear Engine Compartment          | 31                 |
| C140                                                     | DK GY | Left Rear Engine                      | 9                  |
| C200                                                     | LT GY | Under Instrument Panel                | 49                 |
| C201                                                     | LT GY | Near Left Instrument Panel<br>Speaker | 49, 55             |
| C206                                                     | BK    | Right Instrument Panel                | 49, 67             |
| C219                                                     | GY    | Left Side of Instrument Panel         | 33, 44, 49, 52     |
| C220                                                     | NAT   | Left Side of Instrument Panel         | 44, 49, 52, 60, 65 |
| C221                                                     | LT GY | Left Upper Instrument Panel           | 49, 55             |

| CONNECTOR NAME/NUMBER     | COLOR | LOCATION                                 | FIG.           |
|---------------------------|-------|------------------------------------------|----------------|
| C301                      | WT    | Right Kick Panel                         | 58, 64, 66     |
| C302                      | NAT   | Left Front Door                          | 58, 64, 66     |
| C304                      | WT    | Left Side of Instrument Panel            | 57, 65         |
| C305                      | NAT   | At Left Front Door                       | 57,65          |
| C306                      | WT    | Middle Front of Door                     | 59, 65         |
| C308                      | NAT   | Under Instrument Panel                   | 49, 64, 66     |
| C309                      | NAT   | Left Side of Instrument Panel            | 44, 49, 60, 65 |
| C311                      | DK GY | Left Rear of Frame                       | 60, 65, 68     |
| C313                      |       | At Driver Seat                           | 68             |
| C315                      | WT    | At Driver Seat                           | 68             |
| C316                      | WT    | At Passenger Seat                        | 68             |
| C319                      | LT GY | Bottom Left of Left Door                 | N/S            |
| C320                      | NAT   | Right Rear Door                          | 59, 66         |
| C323                      | GY    | Right Front Corner of Passenger<br>Seatl | 69             |
| C327                      | BK    | Right Rear Fender                        | 72, 73         |
| C328                      | BK    | Left Rear Fender                         | 72, 73         |
| C337                      | NAT   | Left B-Pillar                            | 60, 65         |
| C339                      | DK GY | Under Right Front Seat                   | 60, 66, 69     |
| C340                      | BK    | Center Headliner                         | 56             |
| Capacitor-Ignition        | BK    | Left Rear of Engine Compartment          | 6              |
| Clockspring C1            | WT    | Steering Column                          | 44, 50         |
| Clockspring C2            | YL    | Steering Column                          | 44, 50         |
| Clockspring C3            | BK    | Steering Column                          | 45             |
| Clockspring C4            | BK    | Steering Column                          | 45             |
| Cluster C1                | WT    | Rear of Instrument Cluster               | 53             |
| Cluster C3                | GY    | Rear of Instrument Cluster               | 53             |
| Cluster C4                | GY    | Rear of Instrument Cluster               | 53             |
| Clutch-A/C Compressor     | BK    | At A/C Compressor                        | 5, 8, 9,13, 16 |
| Coil-Ignition-Left (SRT)  | BK    | Top Front of Engine                      | 28             |
| Coil-Ignition-No. 1       | BK    | Left Top Side of Intake Manifold         | 8, 9           |
| Coil-Ignition-No. 2       | BK    | Right Top Side of Intake Manifold        | 5, 11          |
| Coil-Ignition-No. 3       | BK    | Left Top Side of Intake Manifold         | 8, 9           |
| Coil-Ignition-No. 4       | BK    | Right Top Side of Intake Manifold        | 5, 11          |
| Coil-Ignition-No. 5       | BK    | Left Top Side of Intake Manifold         | 7, 8, 9        |
| Coil-Ignition-No. 6       | BK    | Right Top Side of Intake Manifold        | 5, 11          |
| Coil-Ignition-No. 7       | BK    | Left Top Side of Intake Manifold         | 8, 9           |
| Coil-Ignition-No. 8       | BK    | Right Top Side of Intake Manifold        | 5, 11          |
| Coil-Ignition-Right (SRT) | BK    | Top Front of Engine                      | N/S            |
| Control-A/C-Heater C1     | BK    | Center of Instrument Panel               | 50             |
| Control-A/C-Heater C2     | BK    | Center of Instrument Panel               | 50             |
| Data Link Connector       | BK    | Left Bottom of Instrument Panel          | 52             |

| CONNECTOR NAME/NUMBER                      | COLOR | LOCATION                       | FIG.   |
|--------------------------------------------|-------|--------------------------------|--------|
| Lamp-Headlamp-Left                         | DK GN | At Headlamp                    | 32     |
| Lamp-Headlamp-Right                        | DK GN | At Headlamp                    | 3, 31  |
| Lamp-High Mounted Stop/Cargo               | WT    | Rear of Cab                    | 55, 70 |
| Lamp-License-Left                          | BK    | At Rear Bumper                 | 71, 72 |
| Lamp-License-Right                         | BK    | At Rear Bumper                 | 71, 72 |
| Lamp-Park/Turn-Left Front                  | BR    | At Lamp                        | 32     |
| Lamp-Park/Turn-Right Front                 | BR    | At Lamp                        | 3, 31  |
| Lamp-Reading-Front                         | BK    | Center of Headliner            | 55     |
| Lamp-Side Marker-Left Front                | BK    | Left Front Engine Compartment  | 32     |
| Lamp-Side Marker-Right Front               | BK    | Right Front Engine Compartment | 3, 31  |
| Lamp-Tail/Stop/Turn-Left                   | BK    | At Lamp                        | 71, 72 |
| Lamp-Tail/Stop/Turn-Right                  | BK    | At Lamp                        | 71, 72 |
| Lamp-Underhood                             | BK    | Left Hood                      | 39     |
| Lamp-Vanity-Left (SRT-10)                  | BK    | Left Headliner                 | 55     |
| Lamp-Vanity-Right (SRT-10)                 | BK    | Right Headliner                | 55     |
| Lamp Bar-Tailgate                          | BK    | At Tailgate                    | 72     |
| Latch-Door-Driver                          | BK    | Left Front Door                | 57     |
| Latch-Door-Left Rear                       | BK    | Left Rear Door                 | 59     |
| Latch-Door-Passenger                       | BK    | Right Front Door               | 58     |
| Latch-Door-Right Rear                      | BK    | Right Rear Door                | 59     |
| Media System-Monitor/DVD                   | BK    | Center Headliner               | 56     |
| Mirror-Inside Rearview C1                  | BK    | Top Center of Windshield       | 67     |
| Mirror-Inside Rearview C2                  | BK    | Top Center of Windshield       | 67     |
| Mirror-Outside Rearview-Driver             | BK    | At Mirror                      | 57     |
| Mirror-Outside Rearview-Passenger          | BK    | At Mirror                      | 58     |
| Module-Anti-Lock Brakes                    |       | Left Fender Side Shield        | 32, 34 |
| Module-Axle Disconnect                     | DK GY | Lower Left Engine Compartment  | 36     |
| Module-Brake Provision                     | BL    | Left Kick Panel                | 33     |
| Module-Electronic Overhead                 | BK    | In Overhead Console            | 55     |
| Module-Engine Control C1                   | BK    | Left Engine                    | 16, 18 |
| Module-Engine Control C2                   | BK    | Left Engine                    | 18     |
| Module-Final Drive Control                 |       | Right Front Engine Compartment | 30, 31 |
| Module-Fuel Pump                           | LT GY | At Fuel Tank                   | 71     |
| Module-Gateway                             | BK    | Right Rear Engine Compartment  | 31     |
| Module-Hands Free                          | DK GY | Right Instrument Panel         | 49     |
| Module-Occupant Restraint<br>Controller C1 |       | Left Fender Side Shield        | 54     |
| Module-Occupant Restraint<br>Controller C2 |       | Left Fender Side Shield        | 60, 65 |
| Module-Powertrain Control C1<br>(NGC)      | BK    | Right Rear Engine Compartment  | 6      |
| Module-Powertrain Control C1<br>(SRT-10)   | BK    | Right Rear Engine Compartment  | 40     |

| CONNECTOR NAME/NUMBER                            | COLOR | LOCATION                           | FIG.         |
|--------------------------------------------------|-------|------------------------------------|--------------|
| Sensor-Input Speed                               | BK    | At Transmission                    | 19, 22       |
| Sensor-Intake Air Temperature<br>(Except SRT)    | DK GY | On Intake Manifold                 | 7, 9, 11     |
| Sensor-Intake Air Temperature<br>(SRT)           | BK    | On Intake Manifold                 | 14           |
| Sensor-Knock                                     | BK    | Left Rear of Engine                | 7            |
| Sensor-Knock No. 1 (5.7L)                        | BK    | Left Rear of Engine                | 9            |
| Sensor-Knock No. 2 (5.7L)                        | BK    | Right Rear of Engine               | 11           |
| Sensor-Knock No. 1 (SRT)                         | BK    | Right Side Engine                  | 12           |
| Sensor-Knock No. 2 (SRT)                         | BK    | Left Rear Engine                   | 12           |
| Sensor-Line Pressure                             | BK    | Right Rear of Transmission         | 24           |
| Sensor-MAP                                       | GY    | Left Front of Intake Manifold      | 8, 9, 11, 12 |
| Sensor-Output Speed                              | BK    | Left Side of Transmission          | 19, 20, 22   |
| Sensor-Oxygen-Left Front (3.7L)                  | BK    | Left Front of Side of Transmission | 19, 23       |
| Sensor-Oxygen-Left Front (4.7L)                  | BK    | Left Front of Side of Transmission | 22, 23       |
| Sensor-Oxygen-Left Front<br>(5.7L/Diesel)        | BK    | Left Front of Side of Transmission | 22, 25, 26   |
| Sensor-Oxygen-Left Front (SRT)                   | BK    | Left Front of Side of Transmission | 27, 28       |
| Sensor-Oxygen-Left Rear (3.7L)                   | BK    | Left Front of Side of Transmission | 19, 23       |
| Sensor-Oxygen-Left Rear (4.7L)                   | BK    | Left Front of Side of Transmission | 22, 23       |
| Sensor-Oxygen-Left Rear<br>(5.7L/Diesel)         | BK    | Left Front of Side of Transmission | 22, 25       |
| Sensor-Oxygen-Left Rear (SRT)                    | BK    | Left Front of Side of Transmission | 27, 28       |
| Sensor-Oxygen-Right Front (3.7L)                 | BK    | Left Front of Side of Transmission | 19, 23       |
| Sensor-Oxygen-Right Front (4.7L)                 | BK    | Left Front of Side of Transmission | 23           |
| Sensor-Oxygen-Right Front<br>(5.7L/Diesel)       | BK    | Left Front of Side of Transmission | 24           |
| Sensor-Oxygen-Right Front (SRT)                  | BK    | Left Front of Side of Transmission | 28           |
| Sensor-Oxygen-Right Rear (3.7L)                  | BK    | Left Front of Side of Transmission | 19, 23       |
| Sensor-Oxygen-Right Rear (4.7L)                  | BK    | Left Front of Side of Transmission | 23           |
| Sensor-Oxygen-Right Rear<br>(5.7L/Diesel)        | BK    | Left Front of Side of Transmission | 24, 25, 26   |
| Sensor-Oxygen-Right Rear (SRT)                   | BK    | Left Front of Side of Transmission | 27, 28       |
| Sensor-Prop Shaft Speed-Front<br>(Full Time ETC) |       | Top of Transfer Case               | 22           |
| Sensor-Prop Shaft Speed-Rear<br>(Full Time ETC)  |       | Top of Transfer Case               | 22           |
| Sensor-Seat Track Position-Driver                | GY    | Right Rear Bottom of Driver Seat   | 68           |
| Sensor-Side Impact-Left 1                        | YL    | Left B-Pillar                      | 60, 65       |
| Sensor-Side Impact-Right 1                       | YL    | Right B-Pillar                     | 64, 66       |
| Sensor-Temperature/Pressure-<br>Intake           | ВК    | Right Side Engine                  | 4, 16        |
| Sensor-Temperature/Pressure MAP (Diesel)         | BK    | Left rear Engine                   | N/S          |

| CONNECTOR NAME/NUMBER                                   | COLOR | LOCATION                                       | FIG.       |
|---------------------------------------------------------|-------|------------------------------------------------|------------|
| Sensor-Throttle Position (Except SRT)                   | NAT   | Throttle Body                                  | 8          |
| Sensor-Throttle Position (SRT)                          | BK    | Top of Engine                                  | 14         |
| Sensor-Transfer Case Position<br>(Manual Transfer Case) | BK    | Near T/O for Backup Lamp Switch                | 23         |
| Sensor-Transmission Range                               | BK    | Left side of Transmission                      | 19, 20     |
| Sensor-Water In Fuel (Diesel)                           | BK    | Left Side Engine                               | 18         |
| Sensor-Wheel Speed-ABS-Left<br>Front                    | BK    | Left Rear Lower Side of Engine<br>Compartment  | 39         |
| Sensor-Wheel Speed-ABS-Rear                             | BK    | Right Rear of Body                             | 72         |
| Sensor-Wheel Speed-ABS-Right<br>Front                   | BK    | Right Rear Lower Side of Engine<br>Compartment | 31         |
| Servo-Speed Control                                     | BK    | Left Front Side of Engine<br>Compartment       | 34         |
| Solenoid-Brake Transmission Shift<br>Interlock          | BK    | Near Steering Column                           | 44, 50     |
| Solenoid-Evap/Purge                                     | BK    | Left Fender Side Shield                        | 34         |
| Solenoid-Locker-Front                                   | BK    | Left Rear Engine                               | 37         |
| Solenoid-Locker-Rear                                    | BK    | At Rear Differential                           | 72         |
| Solenoid-Multiple Displacement No.<br>1                 | BK    | Top of Engine                                  | N/S        |
| Solenoid-Multiple Displacement No.<br>4                 | BK    | Top of Engine                                  | N/S        |
| Solenoid-Multiple Displacement No.<br>6                 | BK    | Top of Engine                                  | N/S        |
| Solenoid-Multiple Displacement No.<br>7                 | BK    | Top of Engine                                  | N/S        |
| Solenoid-Reverse Lock-Out (SRT)                         | WT    | Left Rear of Transmission                      | 27         |
| Solenoid-Wastegate                                      |       | Right Front Engine                             | 16         |
| Speaker-Instrument Panel-Center                         | WT    | Center of Instrument Panel                     | 49, 50     |
| Speaker-Instrument Panel-Left                           | BK    | Left Side of Instrument Panel                  | 49         |
| Speaker-Instrument Panel-Right                          | BK    | Right Side of Instrument Panel                 | 49         |
| Speaker-Left Front Door                                 | WT    | In Left Front Door                             | 57         |
| Speaker-Left Rear (Standard Cab)                        | WT    | In Lower Left B-Pillar                         | 60         |
| Speaker-Left Rear (Quad Cab)                            | WT    | In Left Rear Door                              | 59         |
| Speaker-Right Front Door                                | WT    | In Right Front Door                            | 58         |
| Speaker-Right Rear (Standard Cab)                       | WT    | In Lower Right B-Pillar                        | 64         |
| Speaker-Right Rear (Quad Cab)                           | WT    | In Right Rear Door                             | 59         |
| Speaker-Subwoofer (SRT)                                 |       | Rear Center Cab                                | 61, 64, 65 |
| Starter                                                 | NAT   | Left Engine                                    | 13, 37     |
| Starter-Eyelet                                          | -     | Left Rear of Engine                            | 13, 37     |
| Switch-Adjustable Pedals                                | BL    | Left of Instrument Panel                       | 46, 53     |
| Switch-Axle Lock                                        |       | Bottom of Center Stack                         | N/S        |

## GROUNDS

| GROUND<br>NUMBER | LOCATION                            | FIG.   |
|------------------|-------------------------------------|--------|
| G100             | Battery Ground - Left Front Engine  | 36     |
| G101             | Battery Ground - Left Front Engine  | 18     |
| G102             | Battery Ground - Left Front Chassis | 37     |
| G103             | Left Front Engine Compartment       | 37     |
| G104             | Left Front Engine Compartment       | 32     |
| G105             | Right Side Engine Compartment       | 6      |
| G106             | Left Rear Engine Compartment        | 32     |
| G107             | Engine Compartment                  | N/S    |
| G108             | Diesel Auxiliary Battery Ground     | N/S    |
| G109             | Diesel Auxiliary Battery Ground     | N/S    |
| G110 (SRT)       | Right Engine Compartment Frame Rail | 40     |
| G113             | Rear Engine                         | 28     |
| G114 (SRT)       | Left Side Engine Compartment        | N/S    |
| G114 (Diesel)    | Right Side Engine Compartment       | 16     |
| G115 (SRT)       | Rear Engine                         | N/S    |
| G120             | Left Side Engine                    | 16     |
| G121             | Left Side Engine                    | 16     |
| G201             | Right Side of Instrument Panel      | 49     |
| G202             | Center of Instrument Panel          | 49     |
| G205             | Left Instrument Panel               | 49     |
| G301             | Left Front Body                     | 60, 65 |
| G302             | Left Front Body                     | 60, 65 |
| G303             | Below Right Side of Rear Window     | 67     |
| G304             | CenterBody                          | 60, 65 |

| S222Left InstrumentS223Center Instrume |          |   |
|----------------------------------------|----------|---|
| S223 Center Instrume                   |          | ſ |
|                                        | Panel 50 |   |
| S224 Right Side of H                   | C N/S    |   |
| S226 Right Side of H                   | C 42     |   |
| S227 Center Instrume                   | Panel 50 |   |
| S229 Center Instrume                   | Panel 50 |   |
| S232 Center Instrume                   | Panel 49 |   |
| S235 Center Instrume                   | Panel 49 |   |
| S240 Left Instrument                   | nel 44   |   |
| S241 Center Instrume                   | Panel 49 |   |
| S243 Center Instrume                   | Panel 49 |   |
| S245 Left Instrument                   | nel 49   |   |
| S301 Left Headliner                    | 55       |   |
| S302 Driver Seat                       | 68       |   |
| S303 Front Center Ro                   | 67       |   |
| S305 Front Center Ro                   | 67       |   |
| S306 Left Side of Fra                  | e N/S    |   |
| S307 Rear Chassis                      | 72       |   |
| S308 Left Rear Chass                   | 71       |   |
| S309 Center Rear of                    | assis 72 |   |
| S310 Left Headliner                    | 55       |   |
| S311 Left Front of Bo                  | 60, 65   |   |
| S312 Right Door                        | 58       |   |
| S313 Left Front Door                   | 57       |   |
| S314 Left Rear Frame                   | Rail N/S |   |
| S315 Left Front Body                   | 65       |   |
| S316 At Driver Seat                    | 68       |   |
| S317 Left Front Body                   | 60       |   |
| S318 At Passenger S                    | t N/S    |   |
| S319 Left Front Door                   | 57       |   |
| S320 Center of Body                    | 60, 65   |   |
| S322 Left Front Body                   | 60, 66   |   |
| S323 Left Front Body                   | 64, 66   |   |
| S324 Left Rear Chass                   |          |   |
| S325 Left Rear Chass                   |          |   |
| S326 Left Rear Chass                   |          |   |
| S327 Left Rear Chass                   |          |   |
| S328 At Driver Seat                    | N/S      |   |
| S329 At Driver Seat                    | N/S      |   |
| S330 Center Rear of                    | assis 72 |   |
| S331 Center Rear of                    |          |   |
| S332 Left Front Door                   | 57       |   |

| SPLICE<br>NUMBER | LOCATION                                  | FIG.   |
|------------------|-------------------------------------------|--------|
| S333             | Left Front Body                           | 60, 65 |
| S335             | Between Front Seats on Heated Seat Jumper | N/S    |
| S336             | Passenger Seat                            | 69     |
| S337             | Passenger Seat                            | N/S    |
| S338             | Under Passenger Seat                      | 60     |
| S340             | Left Rear Fender                          | 73     |
| S341             | Right Rear Fender                         | 73     |
| S342             | Left Rear Fender                          | 73     |
| S343             | Right Rear Fender                         | 73     |
| S344             | Center Headliner                          | 55     |
| S348             | Left Headliner                            | 55     |
| S349             | Left Headliner                            | 55     |
| S350             | Left Headliner                            | 55     |
| S351             | Driver Seat                               | 72     |
| S361             | Driver Seat                               | 68     |
| S362             | Driver Seat                               | 68     |