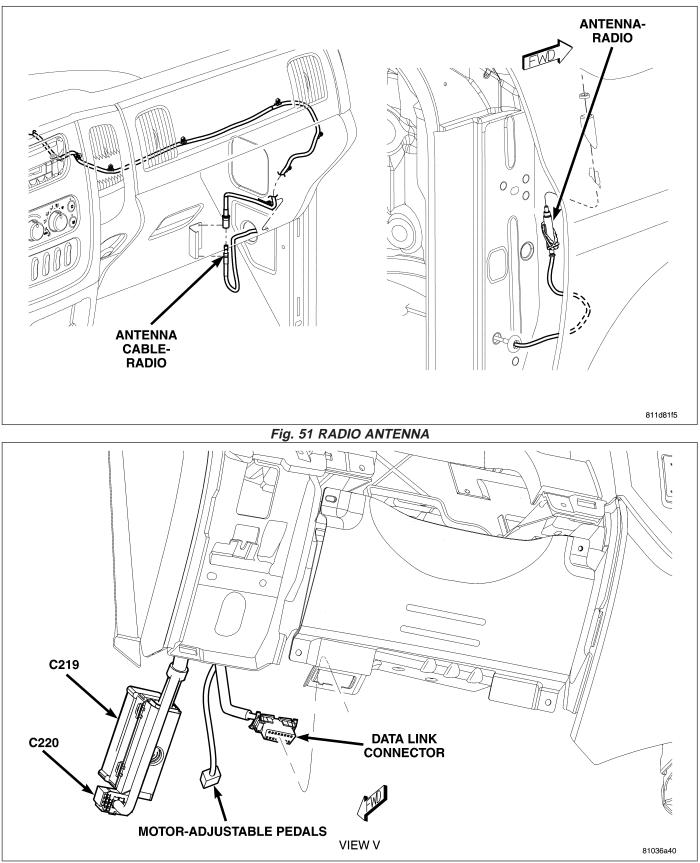

| CONNECTOR NAME/NUMBER                                    | COLOR | LOCATION                              | FIG.               |
|----------------------------------------------------------|-------|---------------------------------------|--------------------|
| Assembly-Transmission Solenoid (RE)                      | LT BR | Left Side of Transmission             | 22                 |
| Assembly-Transmission Solenoid/<br>Pressure Switch (RLE) | LT BR | Right Rear of Transmission            | 19                 |
| Assembly-Transmission Solenoid/<br>TRS (RFE)             | BK    | Left Side of Transmission             | 20                 |
| Assembly-Transmission Throttle<br>Valve                  |       | On Transmission                       | N/S                |
| Assembly-Winch B(+) Eyelet                               |       | Behind Front Bumper                   | 2                  |
| Assembly-Winch (Ground)                                  |       | Behind Front Bumper                   | 2                  |
| Backlite-Heated (Ground)                                 | BK    | Right of Rear Wingdow                 | 67                 |
| Backlite-Heated (Power)                                  | BK    | Left of Rear Window                   | 60, 65             |
| Battery-Negative (Gas)                                   | -     | Left Engine Compartment               | 36, 2              |
| Battery-Negative (Diesel Left<br>Battery)                | -     | Left Engine Compartment               | 2                  |
| Battery-Negative (Diesel Right Battery)                  | -     | Right Engine Compartment              | N/S                |
| Battery-Positive (Gas)                                   | -     | Left Engine Compartment               | 2, 36              |
| Battery-Positive (Diesel Left)                           | -     | Left Engine Compartment               | 2, 17              |
| Battery-Positive (Diesel Right)                          | -     | Right Engine Compartment              | 17                 |
| C102                                                     | GY    | Near Integrated Power Module          | 32, 36             |
| C103                                                     | BK    | Left Rear Engine Compartment          | 31, 41             |
| C108                                                     | BK    | Rear Engine                           | 20                 |
| C112 (Diesel)                                            | BK    | Left Side Engine                      | N/S                |
| C116 (Diesel)                                            | BK    | Top of Engine Near Injectors 3 and 4  | 16                 |
| C117 (Diesel)                                            | BK    | Top of Engine Near Injectors 5 and 6  | 16                 |
| C130                                                     | BK    | Rear of Engine                        | 6, 31, 40, 41      |
| C131 (GAS)                                               | BK    | Right Rear Engine Compartment         | 6, 31              |
| C132 (Diesel)                                            | DK GY | Rear Engine Compartment               | 41                 |
| C134                                                     | DK GY | Left Rear Engine Compartment          | 34, 71             |
| C135                                                     | BK    | Left Rear Engine Compartment          | 34, 71             |
| C136                                                     | NAT   | Front of Left Instrument Panel        | 33, 60, 65         |
| C137                                                     | NAT   | Left Kick Panel                       | 33                 |
| C138                                                     | BK    | Left Front Engine Compartment         | 32                 |
| C139                                                     | BK    | Rear Rear Engine Compartment          | 31                 |
| C140                                                     | DK GY | Left Rear Engine                      | 9                  |
| C200                                                     | LT GY | Under Instrument Panel                | 49                 |
| C201                                                     | LT GY | Near Left Instrument Panel<br>Speaker | 49, 55             |
| C206                                                     | BK    | Right Instrument Panel                | 49, 67             |
| C219                                                     | GY    | Left Side of Instrument Panel         | 33, 44, 49, 52     |
| C220                                                     | NAT   | Left Side of Instrument Panel         | 44, 49, 52, 60, 65 |
| C221                                                     | LT GY | Left Upper Instrument Panel           | 49, 55             |

| CONNECTOR NAME/NUMBER                           | COLOR  | LOCATION                                 | FIG.   |
|-------------------------------------------------|--------|------------------------------------------|--------|
| Module-Powertrain Control C2<br>(NGC)           | BK/OR  | Right Rear Engine Compartment            | 6      |
| Module-Powertrain Control C2<br>(SRT-10)        | BK/GY  | Right Rear Engine Compartment            | 40     |
| Module-Powertrain Control C3<br>(NGC)           | BK/NAT | Right Rear Engine Compartment            | 31     |
| Module-Powertrain Control C3<br>(SRT-10)        | BK/WT  | Right Rear Engine Compartment            | 31     |
| Module-Powertrain Control C4                    | BK/GN  | Right Rear Engine Compartment            | 6      |
| Module-Sentry Key Remote Entry                  | BK     | On Steering Column                       | 43, 50 |
| Module-Totally Integrated Power<br>C1           | LT GY  | Left Front Fender                        | 35     |
| Module-Totally Integrated Power<br>C2           | BK     | Left Front Fender                        | 35     |
| Module-Totally Integrated Power<br>C3           | BK     | Left Front Fender                        | 35     |
| Module-Totally Integrated Power<br>C4           | LT GY  | Left Front Fender                        | 35     |
| Module-Totally Integrated Power<br>C5           | BK     | Left Front Fender                        | 35     |
| Module-Totally Integrated Power<br>C6           | BR     | Left Front Fender                        | 35     |
| Module-Totally Integrated Power<br>C7           | BL     | Left Front Fender                        | 35     |
| Module-Totally Integrated Power<br>C8           | BR     | Left Front Fender                        | 35     |
| Module-Totally Integrated Power<br>C9           | BL     | Left Front Fender                        | 35     |
| Module-Totally Integrated Power<br>C10          | LT GY  | Left Front Fender                        | 35     |
| Module-Totally Integrated Power<br>Eyelet       | -      | Right Side of IPM                        | 36     |
| Motor-Adjustable Pedals                         | LT GY  | Left of Instrument Panel                 | 52     |
| Motor-Blower                                    | BK     | Behind Right Side of Instrument<br>Panel | 42     |
| Motor-Condenser Fan                             | BK     | Near Condenser                           | 33     |
| Motor-IAC                                       | BK     | On Throttle Body                         | 8, 12  |
| Motor-Power Sliding Backlite                    |        | Below Center of Backlite                 | 66     |
| Motor-Seat Adjuster-Driver<br>Horizontal        | BK     | At Driver Seat                           | 68     |
| Motor-Seat Adjuster-Front Driver<br>Vertical    | BK     | At Driver Seat                           | 68     |
| Motor-Seat Adjuster-Front<br>Passenger Vertical | BK     | At Passenger Seat                        | 69     |
| Motor-Seat Adjuster-Passenger<br>Horizontal     | BK     | At Passenger Seat                        | 69     |

| CONNECTOR NAME/NUMBER                                   | COLOR | LOCATION                                       | FIG.       |
|---------------------------------------------------------|-------|------------------------------------------------|------------|
| Sensor-Throttle Position (Except SRT)                   | NAT   | Throttle Body                                  | 8          |
| Sensor-Throttle Position (SRT)                          | BK    | Top of Engine                                  | 14         |
| Sensor-Transfer Case Position<br>(Manual Transfer Case) | BK    | Near T/O for Backup Lamp Switch                | 23         |
| Sensor-Transmission Range                               | BK    | Left side of Transmission                      | 19, 20     |
| Sensor-Water In Fuel (Diesel)                           | BK    | Left Side Engine                               | 18         |
| Sensor-Wheel Speed-ABS-Left<br>Front                    | BK    | Left Rear Lower Side of Engine<br>Compartment  | 39         |
| Sensor-Wheel Speed-ABS-Rear                             | BK    | Right Rear of Body                             | 72         |
| Sensor-Wheel Speed-ABS-Right<br>Front                   | BK    | Right Rear Lower Side of Engine<br>Compartment | 31         |
| Servo-Speed Control                                     | BK    | Left Front Side of Engine<br>Compartment       | 34         |
| Solenoid-Brake Transmission Shift<br>Interlock          | BK    | Near Steering Column                           | 44, 50     |
| Solenoid-Evap/Purge                                     | BK    | Left Fender Side Shield                        | 34         |
| Solenoid-Locker-Front                                   | BK    | Left Rear Engine                               | 37         |
| Solenoid-Locker-Rear                                    | BK    | At Rear Differential                           | 72         |
| Solenoid-Multiple Displacement No.<br>1                 | BK    | Top of Engine                                  | N/S        |
| Solenoid-Multiple Displacement No.<br>4                 | BK    | Top of Engine                                  | N/S        |
| Solenoid-Multiple Displacement No.<br>6                 | BK    | Top of Engine                                  | N/S        |
| Solenoid-Multiple Displacement No.<br>7                 | BK    | Top of Engine                                  | N/S        |
| Solenoid-Reverse Lock-Out (SRT)                         | WT    | Left Rear of Transmission                      | 27         |
| Solenoid-Wastegate                                      |       | Right Front Engine                             | 16         |
| Speaker-Instrument Panel-Center                         | WT    | Center of Instrument Panel                     | 49, 50     |
| Speaker-Instrument Panel-Left                           | BK    | Left Side of Instrument Panel                  | 49         |
| Speaker-Instrument Panel-Right                          | BK    | Right Side of Instrument Panel                 | 49         |
| Speaker-Left Front Door                                 | WT    | In Left Front Door                             | 57         |
| Speaker-Left Rear (Standard Cab)                        | WT    | In Lower Left B-Pillar                         | 60         |
| Speaker-Left Rear (Quad Cab)                            | WT    | In Left Rear Door                              | 59         |
| Speaker-Right Front Door                                | WT    | In Right Front Door                            | 58         |
| Speaker-Right Rear (Standard Cab)                       | WT    | In Lower Right B-Pillar                        | 64         |
| Speaker-Right Rear (Quad Cab)                           | WT    | In Right Rear Door                             | 59         |
| Speaker-Subwoofer (SRT)                                 |       | Rear Center Cab                                | 61, 64, 65 |
| Starter                                                 | NAT   | Left Engine                                    | 13, 37     |
| Starter-Eyelet                                          | -     | Left Rear of Engine                            | 13, 37     |
| Switch-Adjustable Pedals                                | BL    | Left of Instrument Panel                       | 46, 53     |
| Switch-Axle Lock                                        |       | Bottom of Center Stack                         | N/S        |