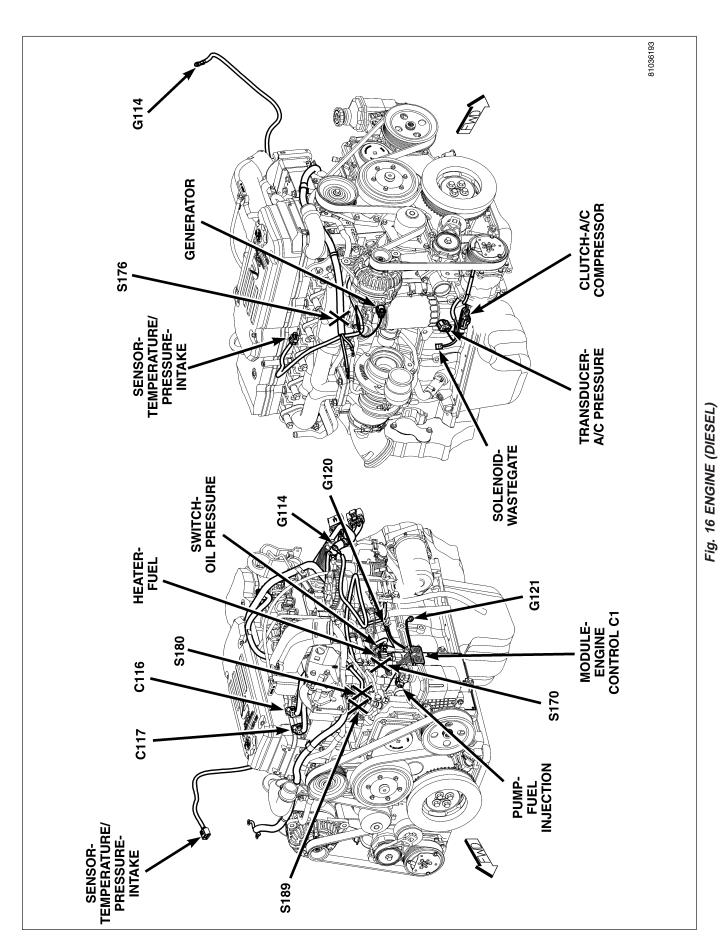

| CONNECTOR NAME/NUMBER     | COLOR | LOCATION                                 | FIG.           |
|---------------------------|-------|------------------------------------------|----------------|
| C301                      | WT    | Right Kick Panel                         | 58, 64, 66     |
| C302                      | NAT   | Left Front Door                          | 58, 64, 66     |
| C304                      | WT    | Left Side of Instrument Panel            | 57, 65         |
| C305                      | NAT   | At Left Front Door                       | 57,65          |
| C306                      | WT    | Middle Front of Door                     | 59, 65         |
| C308                      | NAT   | Under Instrument Panel                   | 49, 64, 66     |
| C309                      | NAT   | Left Side of Instrument Panel            | 44, 49, 60, 65 |
| C311                      | DK GY | Left Rear of Frame                       | 60, 65, 68     |
| C313                      |       | At Driver Seat                           | 68             |
| C315                      | WT    | At Driver Seat                           | 68             |
| C316                      | WT    | At Passenger Seat                        | 68             |
| C319                      | LT GY | Bottom Left of Left Door                 | N/S            |
| C320                      | NAT   | Right Rear Door                          | 59, 66         |
| C323                      | GY    | Right Front Corner of Passenger<br>Seatl | 69             |
| C327                      | BK    | Right Rear Fender                        | 72, 73         |
| C328                      | BK    | Left Rear Fender                         | 72, 73         |
| C337                      | NAT   | Left B-Pillar                            | 60, 65         |
| C339                      | DK GY | Under Right Front Seat                   | 60, 66, 69     |
| C340                      | BK    | Center Headliner                         | 56             |
| Capacitor-Ignition        | BK    | Left Rear of Engine Compartment          | 6              |
| Clockspring C1            | WT    | Steering Column                          | 44, 50         |
| Clockspring C2            | YL    | Steering Column                          | 44, 50         |
| Clockspring C3            | BK    | Steering Column                          | 45             |
| Clockspring C4            | BK    | Steering Column                          | 45             |
| Cluster C1                | WT    | Rear of Instrument Cluster               | 53             |
| Cluster C3                | GY    | Rear of Instrument Cluster               | 53             |
| Cluster C4                | GY    | Rear of Instrument Cluster               | 53             |
| Clutch-A/C Compressor     | BK    | At A/C Compressor                        | 5, 8, 9,13, 16 |
| Coil-Ignition-Left (SRT)  | BK    | Top Front of Engine                      | 28             |
| Coil-Ignition-No. 1       | BK    | Left Top Side of Intake Manifold         | 8, 9           |
| Coil-Ignition-No. 2       | BK    | Right Top Side of Intake Manifold        | 5, 11          |
| Coil-Ignition-No. 3       | BK    | Left Top Side of Intake Manifold         | 8, 9           |
| Coil-Ignition-No. 4       | BK    | Right Top Side of Intake Manifold        | 5, 11          |
| Coil-Ignition-No. 5       | BK    | Left Top Side of Intake Manifold         | 7, 8, 9        |
| Coil-Ignition-No. 6       | BK    | Right Top Side of Intake Manifold        | 5, 11          |
| Coil-Ignition-No. 7       | BK    | Left Top Side of Intake Manifold         | 8, 9           |
| Coil-Ignition-No. 8       | BK    | Right Top Side of Intake Manifold        | 5, 11          |
| Coil-Ignition-Right (SRT) | BK    | Top Front of Engine                      | N/S            |
| Control-A/C-Heater C1     | BK    | Center of Instrument Panel               | 50             |
| Control-A/C-Heater C2     | BK    | Center of Instrument Panel               | 50             |
| Data Link Connector       | BK    | Left Bottom of Instrument Panel          | 52             |

| CONNECTOR NAME/NUMBER                    | COLOR | LOCATION                          | FIG.             |
|------------------------------------------|-------|-----------------------------------|------------------|
| Data Link Connector - Engine<br>(Diesel) | BK    | Near T/O for Water In Fuel Sensor | N/S              |
| Drive-Fan-Radiator (SRT)                 | DK GY | Front Engine Compartment          | 38               |
| Gauge-Oil Temperature (SRT)              | NAT   | Left Instrument Panel             | 48               |
| Generator (Except SRT)                   | BK    | Front of Engine                   | 8, 9, 10, 11, 16 |
| Generator (SRT)                          | GY    | Right Front Engine                | 13               |
| Heater-Fuel (Diesel)                     | BK    | Left Side Engine                  | 16               |
| Heater-Intake Air No. 1 (Diesel)         |       | On Engine                         | N/S              |
| Heater-Intake Air No. 2 (Diesel)         |       | On Engine                         | N/S              |
| Heater-Seat Back-Driver                  | BK    | Under Driver Seat                 | 68               |
| Heater-Seat Back-Passenger               | BK    | Under PassengerSeat               | 69               |
| Heater-Seat Cushion - Driver             | GN    | Under Driver Seat                 | 68               |
| Heater-Seat Cushion - Passenger          | GN    | Under Passenger Seat              | 69               |
| Horn-No. 1                               | BK    | Left Front Fender                 | 39               |
| Horn-No. 2                               | BK    | Left Front Fender                 | 39               |
| Injector-Fuel-No. 1                      | BK    | Left Top Engine                   | 8, 9, 12         |
| Injector-Fuel-No. 2                      | BK    | Right Top Engine                  | 5, 11, 12        |
| Injector-Fuel-No. 3                      | BK    | Left Top Engine                   | 8, 9, 12         |
| Injector-Fuel-No. 4                      | BK    | Right Top Engine                  | 5, 11, 12        |
| Injector-Fuel-No. 5                      | BK    | Left Top Engine                   | 8, 9, 12         |
| Injector-Fuel-No. 6                      | BK    | Right Top Engine                  | 5, 11, 12        |
| Injector-Fuel-No. 7                      | BK    | Left Top Engine                   | 8, 9, 12         |
| Injector-Fuel-No. 8                      | BK    | Right Top Engine                  | 5, 11, 12        |
| Injector-Fuel-No. 9 (SRT)                | BK    | Left Top Engine                   | 12               |
| Injector-Fuel-No. 10 (SRT)               | BK    | Right Top Engine                  | 12               |
| Lamp-Center Bezel                        | BK    | Center Stack                      | 50               |
| Lamp-CHMSL-Aftermarket                   |       | Left Rear Chassis                 | 72               |
| Lamp-Clearance No. 1                     | BK    | Left Roof                         | 67               |
| Lamp-Clearance No. 2                     | BK    | Left-Center Roof                  | 67               |
| Lamp-Clearance No. 3                     | BK    | Center Roof                       | 67               |
| Lamp-Clearance No. 4                     | BK    | Right-Center Roof                 | 67               |
| Lamp-Clearance No. 5                     | BK    | Right Roof                        | 67               |
| Lamp-Dome-Rear                           | BK    | Center of Headliner               | 55               |
| Lamp-Fender-Front Left (Dual<br>Wheels)  | BK    | Front of Left Rear Fender         | 73               |
| Lamp-Fender-Front Right (Dual<br>Wheels) | BK    | Rear of Left Rear Fender          | 73               |
| Lamp-Fender-Rear Left (Dual<br>Wheels)   | BK    | Front of Right Rear Fender        | 73               |
| Lamp-Fender-Rear Right (Dual<br>Wheels)  | BK    | Rear of Right Rear Fender         | 73               |
| Lamp-Fog-Left Front                      | GY    | Left Front Facia                  | N/S              |
| Lamp-Fog-Right Front                     | GY    | Right Front Facia                 | N/S              |
| Lamp-Glove Box                           | BK    | At Glove Box                      | 49               |

| CONNECTOR NAME/NUMBER                      | COLOR | LOCATION                       | FIG.   |
|--------------------------------------------|-------|--------------------------------|--------|
| Lamp-Headlamp-Left                         | DK GN | At Headlamp                    | 32     |
| Lamp-Headlamp-Right                        | DK GN | At Headlamp                    | 3, 31  |
| Lamp-High Mounted Stop/Cargo               | WT    | Rear of Cab                    | 55, 70 |
| Lamp-License-Left                          | BK    | At Rear Bumper                 | 71, 72 |
| Lamp-License-Right                         | BK    | At Rear Bumper                 | 71, 72 |
| Lamp-Park/Turn-Left Front                  | BR    | At Lamp                        | 32     |
| Lamp-Park/Turn-Right Front                 | BR    | At Lamp                        | 3, 31  |
| Lamp-Reading-Front                         | BK    | Center of Headliner            | 55     |
| Lamp-Side Marker-Left Front                | BK    | Left Front Engine Compartment  | 32     |
| Lamp-Side Marker-Right Front               | BK    | Right Front Engine Compartment | 3, 31  |
| Lamp-Tail/Stop/Turn-Left                   | BK    | At Lamp                        | 71, 72 |
| Lamp-Tail/Stop/Turn-Right                  | BK    | At Lamp                        | 71, 72 |
| Lamp-Underhood                             | BK    | Left Hood                      | 39     |
| Lamp-Vanity-Left (SRT-10)                  | BK    | Left Headliner                 | 55     |
| Lamp-Vanity-Right (SRT-10)                 | BK    | Right Headliner                | 55     |
| Lamp Bar-Tailgate                          | BK    | At Tailgate                    | 72     |
| Latch-Door-Driver                          | BK    | Left Front Door                | 57     |
| Latch-Door-Left Rear                       | BK    | Left Rear Door                 | 59     |
| Latch-Door-Passenger                       | BK    | Right Front Door               | 58     |
| Latch-Door-Right Rear                      | BK    | Right Rear Door                | 59     |
| Media System-Monitor/DVD                   | BK    | Center Headliner               | 56     |
| Mirror-Inside Rearview C1                  | BK    | Top Center of Windshield       | 67     |
| Mirror-Inside Rearview C2                  | BK    | Top Center of Windshield       | 67     |
| Mirror-Outside Rearview-Driver             | BK    | At Mirror                      | 57     |
| Mirror-Outside Rearview-Passenger          | BK    | At Mirror                      | 58     |
| Module-Anti-Lock Brakes                    |       | Left Fender Side Shield        | 32, 34 |
| Module-Axle Disconnect                     | DK GY | Lower Left Engine Compartment  | 36     |
| Module-Brake Provision                     | BL    | Left Kick Panel                | 33     |
| Module-Electronic Overhead                 | BK    | In Overhead Console            | 55     |
| Module-Engine Control C1                   | BK    | Left Engine                    | 16, 18 |
| Module-Engine Control C2                   | BK    | Left Engine                    | 18     |
| Module-Final Drive Control                 |       | Right Front Engine Compartment | 30, 31 |
| Module-Fuel Pump                           | LT GY | At Fuel Tank                   | 71     |
| Module-Gateway                             | BK    | Right Rear Engine Compartment  | 31     |
| Module-Hands Free                          | DK GY | Right Instrument Panel         | 49     |
| Module-Occupant Restraint<br>Controller C1 |       | Left Fender Side Shield        | 54     |
| Module-Occupant Restraint<br>Controller C2 |       | Left Fender Side Shield        | 60, 65 |
| Module-Powertrain Control C1<br>(NGC)      | BK    | Right Rear Engine Compartment  | 6      |
| Module-Powertrain Control C1<br>(SRT-10)   | BK    | Right Rear Engine Compartment  | 40     |

| CONNECTOR NAME/NUMBER                          | COLOR | LOCATION                                 | FIG.      |
|------------------------------------------------|-------|------------------------------------------|-----------|
| Motor-Seat Adjuster-Rear Driver<br>Vertical    | BK    | At Driver Seat                           | 68        |
| Motor-Seat Adjuster-Rear<br>Passenger Vertical | BK    | At Passenger Seat                        | 69        |
| Motor-Window-Left Front                        | BK    | In Passenger Door at Motor               | 57        |
| Motor-Window-Left Rear                         | BK    | In Door at Motor                         | 59        |
| Motor-Window-Right Front                       | BK    | In Passenger Door at Motor               | 58        |
| Motor-Window-Right Rear                        | BK    | In Door at Motor                         | 59        |
| Motor-Windshield Wiper                         |       | Left Side of Cowl                        | 32, 34    |
| Motor/Module-Sunroof                           |       | Center Headliner                         | N/S       |
| Power Outlet-Cigar Lighter (Except SRT)        | GY    | Rear of Cigar Lighter                    | 46, 50    |
| Power Outlet-Console                           | GY    | In Center Console                        | 68        |
| Power Outlet-Instrument Panel                  | GY    | Center of Instrument Panel               | 50        |
| Pump-Fuel Injection (Diesel)                   | BK    | Left Side Engine                         | 16, 18    |
| Pump-Leak Detection (SRT)                      | BK    | Rear of Transmission                     | 27, 29    |
| Pump-Washer-Windshield                         | BK    | At Washer Fluid Reservoir                | 31        |
| Radio C1 (Base)                                | BK    | Rear of Radio                            | 50        |
| Radio C1 (Premium)                             | BK    | Rear of Radio                            | 50        |
| Radio C2 (Premium)                             | GY    | Rear of Radio                            | 50        |
| Receiver-Satellite                             | BK    | Rear Cab Floor                           | 49        |
| Receiver-Satellite Antenna                     |       | At Receiver on Rear Cab Floor            | 62        |
| Relay-Intake Air Heater                        | -     | Right Engine Compartment                 | 4         |
| Relay-Starter                                  |       | Left Kick Panel                          | 35        |
| Resistor-Blower Motor                          | BK    | Behind Right Side of Instrument<br>Panel | 42        |
| Seat Belt-Tension Reducer-Driver               | NAT   | Left B-Pillar                            | 60        |
| Seat Belt-Tensioner-Driver                     | BK    | Left B-Pillar                            | 60, 65    |
| Seat Belt-Tensioner-Passenger                  | BK    | Right B-Pillar                           | 64, 66    |
| Sensor-Accelerator Pedal Position              | BK    | Under Battery Tray                       | 33        |
| Sensor-Ambient Air Temperature                 | BK    | Left Rear of Hood                        | 32        |
| Sensor-Battery Temperature                     | BK    | Below Battery Tray                       | 32, 34    |
| Sensor-Brake Fluid Level                       | BK    | Near Master Cylinder                     | 34        |
| Sensor-Camshaft Position                       | GY    | Right Front Side of Engine               | 5, 11     |
| Sensor-Crankshaft Position (Except SRT)        | BK    | Right Rear of Engine Block               | 5, 11, 19 |
| Sensor-Crankshaft Position (SRT)               | BK    | Front Underside of Engine                | N/S       |
| Sensor-Engine Coolant<br>Temperature           | ВК    | Front of Engine                          | 8, 11, 12 |
| Sensor-Engine Oil Pressure (SRT)               | BK    | Lower Right Front Engine                 | 15        |
| Sensor-Engine Oil Temperature                  | BK    | Lower Right Front Engine                 | 11, 15    |
| Sensor-Evaporator Temperature                  | BK    | Right Side of HVAC                       | 42        |
| Sensor-Front Impact-Left                       | YL    | Left Front Engine Compartment            | 32        |
| Sensor-Front Impact-Right                      | YL    | Right Front Engine Compartment           | 31        |

## GROUNDS

| GROUND<br>NUMBER | LOCATION                            | FIG.   |
|------------------|-------------------------------------|--------|
| G100             | Battery Ground - Left Front Engine  | 36     |
| G101             | Battery Ground - Left Front Engine  | 18     |
| G102             | Battery Ground - Left Front Chassis | 37     |
| G103             | Left Front Engine Compartment       | 37     |
| G104             | Left Front Engine Compartment       | 32     |
| G105             | Right Side Engine Compartment       | 6      |
| G106             | Left Rear Engine Compartment        | 32     |
| G107             | Engine Compartment                  | N/S    |
| G108             | Diesel Auxiliary Battery Ground     | N/S    |
| G109             | Diesel Auxiliary Battery Ground     | N/S    |
| G110 (SRT)       | Right Engine Compartment Frame Rail | 40     |
| G113             | Rear Engine                         | 28     |
| G114 (SRT)       | Left Side Engine Compartment        | N/S    |
| G114 (Diesel)    | Right Side Engine Compartment       | 16     |
| G115 (SRT)       | Rear Engine                         | N/S    |
| G120             | Left Side Engine                    | 16     |
| G121             | Left Side Engine                    | 16     |
| G201             | Right Side of Instrument Panel      | 49     |
| G202             | Center of Instrument Panel          | 49     |
| G205             | Left Instrument Panel               | 49     |
| G301             | Left Front Body                     | 60, 65 |
| G302             | Left Front Body                     | 60, 65 |
| G303             | Below Right Side of Rear Window     | 67     |
| G304             | CenterBody                          | 60, 65 |

| SPLICE<br>NUMBER | LOCATION                                                       | FIG.   |
|------------------|----------------------------------------------------------------|--------|
| S154             | In T/O for PCM C1                                              | 6      |
| S156             | Engine Harness in T/O for C115                                 | N/S    |
| S157             | Near T/O for Camshaft Position Sensor                          | N/S    |
| S159             | Near T/O for Engine Control Module                             | N/S    |
| S161             | Transfer Case Jumper Near T/O for Transfer Case Control Module | N/S    |
| S162             | Left Side Engine                                               | N/S    |
| S163             | Right Side Engine                                              | N/S    |
| S164             | In T/O for Engine Control Module C2                            | 18     |
| S165             | In T/O for Engine Control Module C2                            | 18     |
| S166             | In Battery Positive Harness                                    | N/S    |
| S168             | Right Rear of Engine                                           | 5, 11  |
| S169             | Right Rear of Engine                                           | 5, 11  |
| S170             | In T/O for Engine Control Module C1                            | 16, 18 |
| S172             | In T/O for Fuel Control Actuator                               | N/S    |
| S173 (Diesel)    | In T/O for Fuel Control Actuator                               | N/S    |
| S175             | Near T/O for Engine Control Module                             | N/S    |
| S176             | Left Side Engine Near T/O for Fuel Control Actuator            | 16     |
| S177             | On Engine Harness Near T/O for C115                            | N/S    |
| S178             | In T/O for PCM C1                                              | 6      |
| S179             | On Smart Bar Jumper                                            | N/S    |
| S180             | Left Front Diesel Engine                                       | 16     |
| S181             | On Smart Bar Jumper                                            | N/S    |
| S182             | Right Rear Engine Compartment                                  | 40     |
| S183 (SRT)       | Left Transmission                                              | 28     |
| S184             | Rear Engine Compartment                                        | 31     |
| S185             | Left Front Engine                                              | N/S    |
| S189             | Left Front Engine                                              | 16     |
| S194             | In T/O for Gateway Module                                      | 31     |
| S200             | Left Instrument Panel                                          | 44     |
| S201             | Left Side of Instrument Panel                                  | 49     |
| S202             | Left Side of Instrument Panel                                  | 49     |
| S203             | Left Side of Instrument Panel                                  | 49     |
| S204             | Left Side of Instrument Panel                                  | 49, 53 |
| S205             | Left Side of Instrument Panel                                  | 49     |
| S209             | Left of Instrument Panel                                       | 49     |
| S211             | Left Center Instrument Panel                                   | 49     |
| S213             | Left Center Instrument Panel                                   | 49     |
| S214             | Left Center Instrument Panel                                   | 49     |
| S215             | Center Instrument Panel                                        | 49     |
| S217             | Center Instrument Panel                                        | 49     |
| S218             | Center Instrument Panel                                        | 49     |
| S221             | Center of Instrument Panel                                     | 49     |