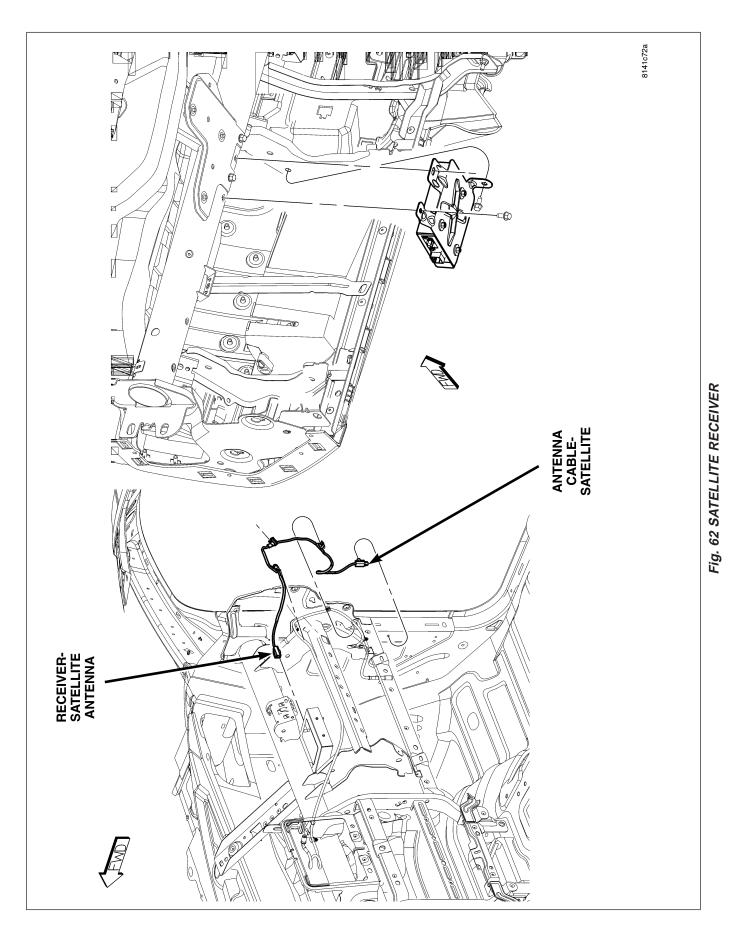

#### **CONNECTORS**

| CONNECTOR NAME/NUMBER                                     | COLOR | LOCATION                         | FIG.       |
|-----------------------------------------------------------|-------|----------------------------------|------------|
| Actuator-Blend Door-Driver                                | GY    | On HVAC Unit                     | 42         |
| Actuator-Blend Door-Passenger<br>(Dual Zone)              | GY    | On HVAC Unit                     | 42         |
| Actuator-Fuel Control (Diesel)                            |       | Left Rear Engine                 | N/S        |
| Actuator-Mode Door 1 (Panel to Floor)                     | GY    | On HVAC Unit                     | 42         |
| Actuator-Mode Door 2 (Defrost to Floor)                   | GY    | On HVAC Unit                     | 42         |
| Actuator-Recirculation Door                               | GY    | On HVAC Unit                     | N/S        |
| Airbag-Driver Squib 1                                     | BK    | On Steering Wheel                | 45         |
| Airbag-Driver Squib 2                                     | BR    | On Steering Wheel                | 45         |
| Airbag-Passenger Squib                                    | YL    | Right Front of Instrument Panel  | 49         |
| Airbag-Side Curtain-Left                                  | YL    | Top Left B-Pillar                | 60, 65     |
| Airbag-Side Curtain-Right                                 | YL    | Top Right B-Pillar               | 64, 66     |
| Amplifier-Radio C1                                        | WT    | Top Center of Instrument Panel   | 49         |
| Amplifier-Radio C2                                        | WT    | Top Center of Instrument Panel   | 49         |
| Amplifier-Subwoofer (SRT)                                 | WT    | Center Body                      | 60, 61, 65 |
| Antenna-Radio                                             | -     | At Antenna Base                  | 51         |
| Antenna-Satellite                                         |       | Center Rear Roof                 | 63         |
| Antenna Cable-Radio                                       | -     | Right Kick Panel                 | 51         |
| Antenna Cable-Satellite                                   |       | Behind Passenger Seat            | 62, 63     |
| Assembly-EGR Valve                                        | BK    | Right Front Engine               | 11         |
| Assembly-Line Pressure Sensor/<br>Variable Force Solenoid | BK    | Left Side Transmission           | 19         |
| Assembly-Natural Vacuum Leak<br>Detection (NGC)           | BK    | Rear of Transmission             | 24         |
| Assembly-Shift Motor/Mode Sensor                          | DK GY | Left Front Side of Transfer Case | 22, 26     |

| CONNECTOR NAME/NUMBER                          | COLOR | LOCATION                                 | FIG.      |
|------------------------------------------------|-------|------------------------------------------|-----------|
| Motor-Seat Adjuster-Rear Driver<br>Vertical    | BK    | At Driver Seat                           | 68        |
| Motor-Seat Adjuster-Rear<br>Passenger Vertical | BK    | At Passenger Seat                        | 69        |
| Motor-Window-Left Front                        | BK    | In Passenger Door at Motor               | 57        |
| Motor-Window-Left Rear                         | BK    | In Door at Motor                         | 59        |
| Motor-Window-Right Front                       | BK    | In Passenger Door at Motor               | 58        |
| Motor-Window-Right Rear                        | BK    | In Door at Motor                         | 59        |
| Motor-Windshield Wiper                         |       | Left Side of Cowl                        | 32, 34    |
| Motor/Module-Sunroof                           |       | Center Headliner                         | N/S       |
| Power Outlet-Cigar Lighter (Except SRT)        | GY    | Rear of Cigar Lighter                    | 46, 50    |
| Power Outlet-Console                           | GY    | In Center Console                        | 68        |
| Power Outlet-Instrument Panel                  | GY    | Center of Instrument Panel               | 50        |
| Pump-Fuel Injection (Diesel)                   | BK    | Left Side Engine                         | 16, 18    |
| Pump-Leak Detection (SRT)                      | BK    | Rear of Transmission                     | 27, 29    |
| Pump-Washer-Windshield                         | BK    | At Washer Fluid Reservoir                | 31        |
| Radio C1 (Base)                                | BK    | Rear of Radio                            | 50        |
| Radio C1 (Premium)                             | BK    | Rear of Radio                            | 50        |
| Radio C2 (Premium)                             | GY    | Rear of Radio                            | 50        |
| Receiver-Satellite                             | BK    | Rear Cab Floor                           | 49        |
| Receiver-Satellite Antenna                     |       | At Receiver on Rear Cab Floor            | 62        |
| Relay-Intake Air Heater                        | -     | Right Engine Compartment                 | 4         |
| Relay-Starter                                  |       | Left Kick Panel                          | 35        |
| Resistor-Blower Motor                          | BK    | Behind Right Side of Instrument<br>Panel | 42        |
| Seat Belt-Tension Reducer-Driver               | NAT   | Left B-Pillar                            | 60        |
| Seat Belt-Tensioner-Driver                     | BK    | Left B-Pillar                            | 60, 65    |
| Seat Belt-Tensioner-Passenger                  | BK    | Right B-Pillar                           | 64, 66    |
| Sensor-Accelerator Pedal Position              | BK    | Under Battery Tray                       | 33        |
| Sensor-Ambient Air Temperature                 | BK    | Left Rear of Hood                        | 32        |
| Sensor-Battery Temperature                     | BK    | Below Battery Tray                       | 32, 34    |
| Sensor-Brake Fluid Level                       | BK    | Near Master Cylinder                     | 34        |
| Sensor-Camshaft Position                       | GY    | Right Front Side of Engine               | 5, 11     |
| Sensor-Crankshaft Position (Except SRT)        | BK    | Right Rear of Engine Block               | 5, 11, 19 |
| Sensor-Crankshaft Position (SRT)               | BK    | Front Underside of Engine                | N/S       |
| Sensor-Engine Coolant<br>Temperature           | ВК    | Front of Engine                          | 8, 11, 12 |
| Sensor-Engine Oil Pressure (SRT)               | BK    | Lower Right Front Engine                 | 15        |
| Sensor-Engine Oil Temperature                  | BK    | Lower Right Front Engine                 | 11, 15    |
| Sensor-Evaporator Temperature                  | BK    | Right Side of HVAC                       | 42        |
| Sensor-Front Impact-Left                       | YL    | Left Front Engine Compartment            | 32        |
| Sensor-Front Impact-Right                      | YL    | Right Front Engine Compartment           | 31        |