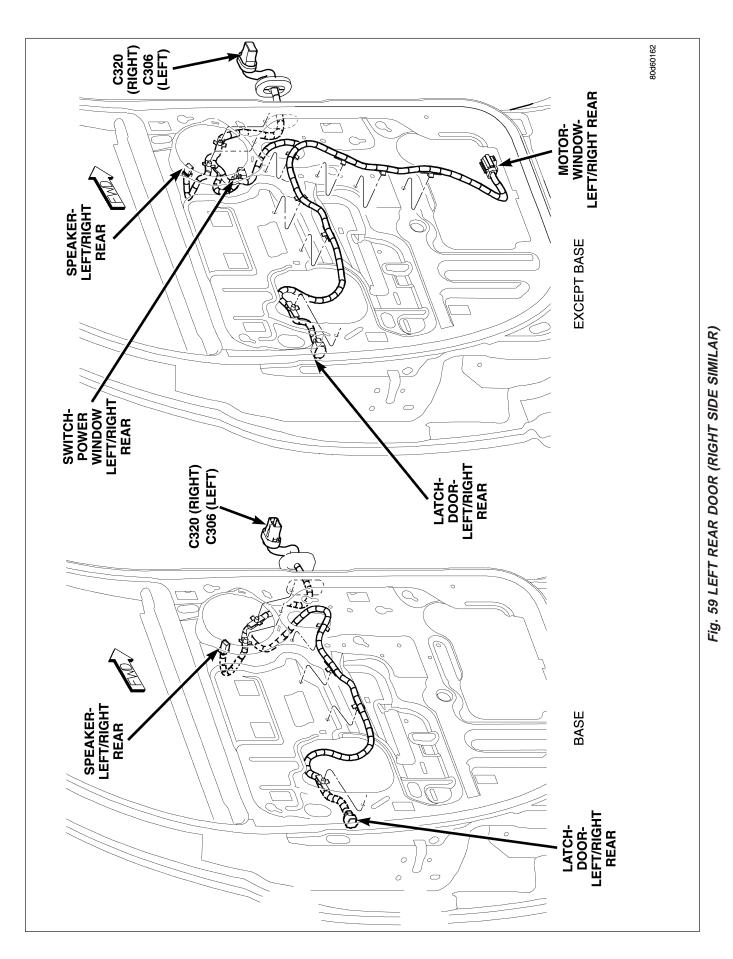

| CONNECTOR NAME/NUMBER     | COLOR | LOCATION                                 | FIG.           |
|---------------------------|-------|------------------------------------------|----------------|
| C301                      | WT    | Right Kick Panel                         | 58, 64, 66     |
| C302                      | NAT   | Left Front Door                          | 58, 64, 66     |
| C304                      | WT    | Left Side of Instrument Panel            | 57, 65         |
| C305                      | NAT   | At Left Front Door                       | 57,65          |
| C306                      | WT    | Middle Front of Door                     | 59, 65         |
| C308                      | NAT   | Under Instrument Panel                   | 49, 64, 66     |
| C309                      | NAT   | Left Side of Instrument Panel            | 44, 49, 60, 65 |
| C311                      | DK GY | Left Rear of Frame                       | 60, 65, 68     |
| C313                      |       | At Driver Seat                           | 68             |
| C315                      | WT    | At Driver Seat                           | 68             |
| C316                      | WT    | At Passenger Seat                        | 68             |
| C319                      | LT GY | Bottom Left of Left Door                 | N/S            |
| C320                      | NAT   | Right Rear Door                          | 59, 66         |
| C323                      | GY    | Right Front Corner of Passenger<br>Seatl | 69             |
| C327                      | BK    | Right Rear Fender                        | 72, 73         |
| C328                      | BK    | Left Rear Fender                         | 72, 73         |
| C337                      | NAT   | Left B-Pillar                            | 60, 65         |
| C339                      | DK GY | Under Right Front Seat                   | 60, 66, 69     |
| C340                      | BK    | Center Headliner                         | 56             |
| Capacitor-Ignition        | BK    | Left Rear of Engine Compartment          | 6              |
| Clockspring C1            | WT    | Steering Column                          | 44, 50         |
| Clockspring C2            | YL    | Steering Column                          | 44, 50         |
| Clockspring C3            | BK    | Steering Column                          | 45             |
| Clockspring C4            | BK    | Steering Column                          | 45             |
| Cluster C1                | WT    | Rear of Instrument Cluster               | 53             |
| Cluster C3                | GY    | Rear of Instrument Cluster               | 53             |
| Cluster C4                | GY    | Rear of Instrument Cluster               | 53             |
| Clutch-A/C Compressor     | BK    | At A/C Compressor                        | 5, 8, 9,13, 16 |
| Coil-Ignition-Left (SRT)  | BK    | Top Front of Engine                      | 28             |
| Coil-Ignition-No. 1       | BK    | Left Top Side of Intake Manifold         | 8, 9           |
| Coil-Ignition-No. 2       | BK    | Right Top Side of Intake Manifold        | 5, 11          |
| Coil-Ignition-No. 3       | BK    | Left Top Side of Intake Manifold         | 8, 9           |
| Coil-Ignition-No. 4       | BK    | Right Top Side of Intake Manifold        | 5, 11          |
| Coil-Ignition-No. 5       | BK    | Left Top Side of Intake Manifold         | 7, 8, 9        |
| Coil-Ignition-No. 6       | BK    | Right Top Side of Intake Manifold        | 5, 11          |
| Coil-Ignition-No. 7       | BK    | Left Top Side of Intake Manifold         | 8, 9           |
| Coil-Ignition-No. 8       | BK    | Right Top Side of Intake Manifold        | 5, 11          |
| Coil-Ignition-Right (SRT) | BK    | Top Front of Engine                      | N/S            |
| Control-A/C-Heater C1     | BK    | Center of Instrument Panel               | 50             |
| Control-A/C-Heater C2     | BK    | Center of Instrument Panel               | 50             |
| Data Link Connector       | BK    | Left Bottom of Instrument Panel          | 52             |

| CONNECTOR NAME/NUMBER                      | COLOR | LOCATION                       | FIG.   |
|--------------------------------------------|-------|--------------------------------|--------|
| Lamp-Headlamp-Left                         | DK GN | At Headlamp                    | 32     |
| Lamp-Headlamp-Right                        | DK GN | At Headlamp                    | 3, 31  |
| Lamp-High Mounted Stop/Cargo               | WT    | Rear of Cab                    | 55, 70 |
| Lamp-License-Left                          | BK    | At Rear Bumper                 | 71, 72 |
| Lamp-License-Right                         | BK    | At Rear Bumper                 | 71, 72 |
| Lamp-Park/Turn-Left Front                  | BR    | At Lamp                        | 32     |
| Lamp-Park/Turn-Right Front                 | BR    | At Lamp                        | 3, 31  |
| Lamp-Reading-Front                         | BK    | Center of Headliner            | 55     |
| Lamp-Side Marker-Left Front                | BK    | Left Front Engine Compartment  | 32     |
| Lamp-Side Marker-Right Front               | BK    | Right Front Engine Compartment | 3, 31  |
| Lamp-Tail/Stop/Turn-Left                   | BK    | At Lamp                        | 71, 72 |
| Lamp-Tail/Stop/Turn-Right                  | BK    | At Lamp                        | 71, 72 |
| Lamp-Underhood                             | BK    | Left Hood                      | 39     |
| Lamp-Vanity-Left (SRT-10)                  | BK    | Left Headliner                 | 55     |
| Lamp-Vanity-Right (SRT-10)                 | BK    | Right Headliner                | 55     |
| Lamp Bar-Tailgate                          | BK    | At Tailgate                    | 72     |
| Latch-Door-Driver                          | BK    | Left Front Door                | 57     |
| Latch-Door-Left Rear                       | BK    | Left Rear Door                 | 59     |
| Latch-Door-Passenger                       | BK    | Right Front Door               | 58     |
| Latch-Door-Right Rear                      | BK    | Right Rear Door                | 59     |
| Media System-Monitor/DVD                   | BK    | Center Headliner               | 56     |
| Mirror-Inside Rearview C1                  | BK    | Top Center of Windshield       | 67     |
| Mirror-Inside Rearview C2                  | BK    | Top Center of Windshield       | 67     |
| Mirror-Outside Rearview-Driver             | BK    | At Mirror                      | 57     |
| Mirror-Outside Rearview-Passenger          | BK    | At Mirror                      | 58     |
| Module-Anti-Lock Brakes                    |       | Left Fender Side Shield        | 32, 34 |
| Module-Axle Disconnect                     | DK GY | Lower Left Engine Compartment  | 36     |
| Module-Brake Provision                     | BL    | Left Kick Panel                | 33     |
| Module-Electronic Overhead                 | BK    | In Overhead Console            | 55     |
| Module-Engine Control C1                   | BK    | Left Engine                    | 16, 18 |
| Module-Engine Control C2                   | BK    | Left Engine                    | 18     |
| Module-Final Drive Control                 |       | Right Front Engine Compartment | 30, 31 |
| Module-Fuel Pump                           | LT GY | At Fuel Tank                   | 71     |
| Module-Gateway                             | BK    | Right Rear Engine Compartment  | 31     |
| Module-Hands Free                          | DK GY | Right Instrument Panel         | 49     |
| Module-Occupant Restraint<br>Controller C1 |       | Left Fender Side Shield        | 54     |
| Module-Occupant Restraint<br>Controller C2 |       | Left Fender Side Shield        | 60, 65 |
| Module-Powertrain Control C1<br>(NGC)      | BK    | Right Rear Engine Compartment  | 6      |
| Module-Powertrain Control C1<br>(SRT-10)   | BK    | Right Rear Engine Compartment  | 40     |

| CONNECTOR NAME/NUMBER                          | COLOR | LOCATION                                 | FIG.      |
|------------------------------------------------|-------|------------------------------------------|-----------|
| Motor-Seat Adjuster-Rear Driver<br>Vertical    | BK    | At Driver Seat                           | 68        |
| Motor-Seat Adjuster-Rear<br>Passenger Vertical | BK    | At Passenger Seat                        | 69        |
| Motor-Window-Left Front                        | BK    | In Passenger Door at Motor               | 57        |
| Motor-Window-Left Rear                         | BK    | In Door at Motor                         | 59        |
| Motor-Window-Right Front                       | BK    | In Passenger Door at Motor               | 58        |
| Motor-Window-Right Rear                        | BK    | In Door at Motor                         | 59        |
| Motor-Windshield Wiper                         |       | Left Side of Cowl                        | 32, 34    |
| Motor/Module-Sunroof                           |       | Center Headliner                         | N/S       |
| Power Outlet-Cigar Lighter (Except SRT)        | GY    | Rear of Cigar Lighter                    | 46, 50    |
| Power Outlet-Console                           | GY    | In Center Console                        | 68        |
| Power Outlet-Instrument Panel                  | GY    | Center of Instrument Panel               | 50        |
| Pump-Fuel Injection (Diesel)                   | BK    | Left Side Engine                         | 16, 18    |
| Pump-Leak Detection (SRT)                      | BK    | Rear of Transmission                     | 27, 29    |
| Pump-Washer-Windshield                         | BK    | At Washer Fluid Reservoir                | 31        |
| Radio C1 (Base)                                | BK    | Rear of Radio                            | 50        |
| Radio C1 (Premium)                             | BK    | Rear of Radio                            | 50        |
| Radio C2 (Premium)                             | GY    | Rear of Radio                            | 50        |
| Receiver-Satellite                             | BK    | Rear Cab Floor                           | 49        |
| Receiver-Satellite Antenna                     |       | At Receiver on Rear Cab Floor            | 62        |
| Relay-Intake Air Heater                        | -     | Right Engine Compartment                 | 4         |
| Relay-Starter                                  |       | Left Kick Panel                          | 35        |
| Resistor-Blower Motor                          | BK    | Behind Right Side of Instrument<br>Panel | 42        |
| Seat Belt-Tension Reducer-Driver               | NAT   | Left B-Pillar                            | 60        |
| Seat Belt-Tensioner-Driver                     | BK    | Left B-Pillar                            | 60, 65    |
| Seat Belt-Tensioner-Passenger                  | BK    | Right B-Pillar                           | 64, 66    |
| Sensor-Accelerator Pedal Position              | BK    | Under Battery Tray                       | 33        |
| Sensor-Ambient Air Temperature                 | BK    | Left Rear of Hood                        | 32        |
| Sensor-Battery Temperature                     | BK    | Below Battery Tray                       | 32, 34    |
| Sensor-Brake Fluid Level                       | BK    | Near Master Cylinder                     | 34        |
| Sensor-Camshaft Position                       | GY    | Right Front Side of Engine               | 5, 11     |
| Sensor-Crankshaft Position (Except SRT)        | BK    | Right Rear of Engine Block               | 5, 11, 19 |
| Sensor-Crankshaft Position (SRT)               | BK    | Front Underside of Engine                | N/S       |
| Sensor-Engine Coolant<br>Temperature           | ВК    | Front of Engine                          | 8, 11, 12 |
| Sensor-Engine Oil Pressure (SRT)               | BK    | Lower Right Front Engine                 | 15        |
| Sensor-Engine Oil Temperature                  | BK    | Lower Right Front Engine                 | 11, 15    |
| Sensor-Evaporator Temperature                  | BK    | Right Side of HVAC                       | 42        |
| Sensor-Front Impact-Left                       | YL    | Left Front Engine Compartment            | 32        |
| Sensor-Front Impact-Right                      | YL    | Right Front Engine Compartment           | 31        |

| CONNECTOR NAME/NUMBER                                   | COLOR | LOCATION                                       | FIG.       |
|---------------------------------------------------------|-------|------------------------------------------------|------------|
| Sensor-Throttle Position (Except SRT)                   | NAT   | Throttle Body                                  | 8          |
| Sensor-Throttle Position (SRT)                          | BK    | Top of Engine                                  | 14         |
| Sensor-Transfer Case Position<br>(Manual Transfer Case) | BK    | Near T/O for Backup Lamp Switch                | 23         |
| Sensor-Transmission Range                               | BK    | Left side of Transmission                      | 19, 20     |
| Sensor-Water In Fuel (Diesel)                           | BK    | Left Side Engine                               | 18         |
| Sensor-Wheel Speed-ABS-Left<br>Front                    | BK    | Left Rear Lower Side of Engine<br>Compartment  | 39         |
| Sensor-Wheel Speed-ABS-Rear                             | BK    | Right Rear of Body                             | 72         |
| Sensor-Wheel Speed-ABS-Right<br>Front                   | BK    | Right Rear Lower Side of Engine<br>Compartment | 31         |
| Servo-Speed Control                                     | BK    | Left Front Side of Engine<br>Compartment       | 34         |
| Solenoid-Brake Transmission Shift<br>Interlock          | BK    | Near Steering Column                           | 44, 50     |
| Solenoid-Evap/Purge                                     | BK    | Left Fender Side Shield                        | 34         |
| Solenoid-Locker-Front                                   | BK    | Left Rear Engine                               | 37         |
| Solenoid-Locker-Rear                                    | BK    | At Rear Differential                           | 72         |
| Solenoid-Multiple Displacement No.<br>1                 | BK    | Top of Engine                                  | N/S        |
| Solenoid-Multiple Displacement No.<br>4                 | BK    | Top of Engine                                  | N/S        |
| Solenoid-Multiple Displacement No.<br>6                 | BK    | Top of Engine                                  | N/S        |
| Solenoid-Multiple Displacement No.<br>7                 | BK    | Top of Engine                                  | N/S        |
| Solenoid-Reverse Lock-Out (SRT)                         | WT    | Left Rear of Transmission                      | 27         |
| Solenoid-Wastegate                                      |       | Right Front Engine                             | 16         |
| Speaker-Instrument Panel-Center                         | WT    | Center of Instrument Panel                     | 49, 50     |
| Speaker-Instrument Panel-Left                           | BK    | Left Side of Instrument Panel                  | 49         |
| Speaker-Instrument Panel-Right                          | BK    | Right Side of Instrument Panel                 | 49         |
| Speaker-Left Front Door                                 | WT    | In Left Front Door                             | 57         |
| Speaker-Left Rear (Standard Cab)                        | WT    | In Lower Left B-Pillar                         | 60         |
| Speaker-Left Rear (Quad Cab)                            | WT    | In Left Rear Door                              | 59         |
| Speaker-Right Front Door                                | WT    | In Right Front Door                            | 58         |
| Speaker-Right Rear (Standard Cab)                       | WT    | In Lower Right B-Pillar                        | 64         |
| Speaker-Right Rear (Quad Cab)                           | WT    | In Right Rear Door                             | 59         |
| Speaker-Subwoofer (SRT)                                 |       | Rear Center Cab                                | 61, 64, 65 |
| Starter                                                 | NAT   | Left Engine                                    | 13, 37     |
| Starter-Eyelet                                          | -     | Left Rear of Engine                            | 13, 37     |
| Switch-Adjustable Pedals                                | BL    | Left of Instrument Panel                       | 46, 53     |
| Switch-Axle Lock                                        |       | Bottom of Center Stack                         | N/S        |

| CONNECTOR NAME/NUMBER                   | COLOR | LOCATION                       | FIG.               |
|-----------------------------------------|-------|--------------------------------|--------------------|
| Switch-Back Up Lamp (Except SRT)        | BK    | Left Rear of Transmission      | 21, 23, 25, 26     |
| Switch-Back Up Lamp (SRT)               |       | Right Side of Transmission     | 27                 |
| Switch-Clutch Interlock                 | GN    | At Clutch Pedal                | 33                 |
| Switch-Disconnecting Stabilizer Bar     |       | Bottom of Center Stack         | N/S                |
| Switch-Door Lock-Passenger              | NAT   | In Right Front Door            | 58                 |
| Switch-Headlamp                         | BK    | Left Side of Instrument Panel  | 46, 53             |
| Switch-Heated Seat-Driver               | DK GY | Center of Instrument Panel     | 47, 50             |
| Switch-Heated Seat-Passenger            | GN    | Center of Instrument Panel     | 47, 50             |
| Switch-Horn                             | WT    | In Steering Wheel              | N/S                |
| Switch-Ignition                         | BK    | Steering Column                | 44, 50             |
| Switch-Multifunction                    | BK    | On Steering Column             | 44, 50             |
| Switch-Oil Pressure (Except SRT)        | BK    | Lower Left Side of Engine      | 8, 11, 16          |
| Switch-Parking Brake                    | GY    | At Park Brake                  | 33                 |
| Switch-Passenger Airbag On/Off          | BK    | Right Side of Instrument Panel | 47, 50             |
| Switch-Power Sliding Backlite           |       | Center Stack                   | 47, 50             |
| Switch-Power Steering Pressure          | BK    | Near Power Steering Pump       | 9                  |
| Switch-Power Window-Left Rear           | BL    | In Door                        | 59                 |
| Switch-Power Window-Passenger           | BL    | Passenger Door                 | 58                 |
| Switch-Power Window-Right Rear          | BL    | In Door                        | 59                 |
| Switch-PTO                              |       | Near G107                      | N/S                |
| Switch-Push-Button Starter              | NAT   | Center Instrument Panel        | 48                 |
| Switch-Remote Radio-Left                | BK    | At Steering Wheel              | 45                 |
| Switch-Remote Radio-Right               | BK    | At Steering Wheel              | 45                 |
| Switch-Seat-Driver                      | BK    | At Driver Seat                 | N/S                |
| Switch-Seat-Passenger                   | BK    | At Passenger Seat              | N/S                |
| Switch-Seat Belt-Driver                 | DK GY | Left B-Pillar                  | 68                 |
| Switch-Speed Control-Left               | BK    | At Steering Wheel              | N/S                |
| Switch-Speed Control-Right              | BK    | At Steering Wheel              | N/S                |
| Switch-Stop Lamp                        | BK    | Top of Brake Pedal Arm         | 43                 |
| Switch-Sunroof                          | BK    | Front Center of Headliner      | 55                 |
| Switch-Tow/Haul Overdrive               | NAT   | Center of Instrument Panel     | 50                 |
| Switch-Transfer Case Selector           | BK    | Center of Instrument Panel     | 20, 21, 25, 47, 50 |
| Switch-Washer Fluid Level               | LT GY | At Reservoir                   | 31                 |
| Switch-Winch                            |       | Behind Front Bumper            | 1                  |
| Switch-Window/Door Lock-Driver<br>C1    | BL    | In Left Front Door             | 57                 |
| Switch-Window/Door Lock-Driver<br>C2    | BL    | In Left Front Door             | 57                 |
| Throttle Body                           | BK    | Top of Engine                  | 10, 11             |
| Transducer-A/C Pressure<br>(Diesel/SRT) | ВК    | Left Side of A/C Compressor    | 16                 |
| Transducer-A/C Pressure (NGC)           | GY    | Left Side of A/C Compressor    | 8, 9               |
| Wiring-Trailer Tow 4-Way                |       | Left Rear Chassis              | 71, 72             |