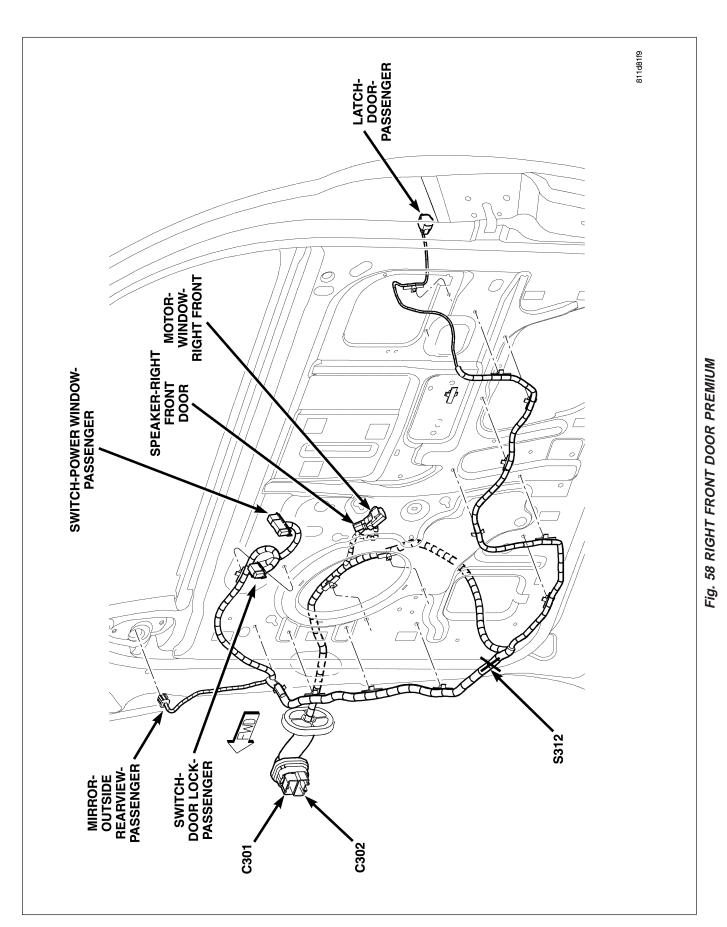

| CONNECTOR NAME/NUMBER     | COLOR | LOCATION                                 | FIG.           |
|---------------------------|-------|------------------------------------------|----------------|
| C301                      | WT    | Right Kick Panel                         | 58, 64, 66     |
| C302                      | NAT   | Left Front Door                          | 58, 64, 66     |
| C304                      | WT    | Left Side of Instrument Panel            | 57, 65         |
| C305                      | NAT   | At Left Front Door                       | 57,65          |
| C306                      | WT    | Middle Front of Door                     | 59, 65         |
| C308                      | NAT   | Under Instrument Panel                   | 49, 64, 66     |
| C309                      | NAT   | Left Side of Instrument Panel            | 44, 49, 60, 65 |
| C311                      | DK GY | Left Rear of Frame                       | 60, 65, 68     |
| C313                      |       | At Driver Seat                           | 68             |
| C315                      | WT    | At Driver Seat                           | 68             |
| C316                      | WT    | At Passenger Seat                        | 68             |
| C319                      | LT GY | Bottom Left of Left Door                 | N/S            |
| C320                      | NAT   | Right Rear Door                          | 59, 66         |
| C323                      | GY    | Right Front Corner of Passenger<br>Seatl | 69             |
| C327                      | BK    | Right Rear Fender                        | 72, 73         |
| C328                      | BK    | Left Rear Fender                         | 72, 73         |
| C337                      | NAT   | Left B-Pillar                            | 60, 65         |
| C339                      | DK GY | Under Right Front Seat                   | 60, 66, 69     |
| C340                      | BK    | Center Headliner                         | 56             |
| Capacitor-Ignition        | BK    | Left Rear of Engine Compartment          | 6              |
| Clockspring C1            | WT    | Steering Column                          | 44, 50         |
| Clockspring C2            | YL    | Steering Column                          | 44, 50         |
| Clockspring C3            | BK    | Steering Column                          | 45             |
| Clockspring C4            | BK    | Steering Column                          | 45             |
| Cluster C1                | WT    | Rear of Instrument Cluster               | 53             |
| Cluster C3                | GY    | Rear of Instrument Cluster               | 53             |
| Cluster C4                | GY    | Rear of Instrument Cluster               | 53             |
| Clutch-A/C Compressor     | BK    | At A/C Compressor                        | 5, 8, 9,13, 16 |
| Coil-Ignition-Left (SRT)  | BK    | Top Front of Engine                      | 28             |
| Coil-Ignition-No. 1       | BK    | Left Top Side of Intake Manifold         | 8, 9           |
| Coil-Ignition-No. 2       | BK    | Right Top Side of Intake Manifold        | 5, 11          |
| Coil-Ignition-No. 3       | BK    | Left Top Side of Intake Manifold         | 8, 9           |
| Coil-Ignition-No. 4       | BK    | Right Top Side of Intake Manifold        | 5, 11          |
| Coil-Ignition-No. 5       | BK    | Left Top Side of Intake Manifold         | 7, 8, 9        |
| Coil-Ignition-No. 6       | BK    | Right Top Side of Intake Manifold        | 5, 11          |
| Coil-Ignition-No. 7       | BK    | Left Top Side of Intake Manifold         | 8, 9           |
| Coil-Ignition-No. 8       | BK    | Right Top Side of Intake Manifold        | 5, 11          |
| Coil-Ignition-Right (SRT) | BK    | Top Front of Engine                      | N/S            |
| Control-A/C-Heater C1     | BK    | Center of Instrument Panel               | 50             |
| Control-A/C-Heater C2     | BK    | Center of Instrument Panel               | 50             |
| Data Link Connector       | BK    | Left Bottom of Instrument Panel          | 52             |

| CONNECTOR NAME/NUMBER                      | COLOR | LOCATION                       | FIG.   |
|--------------------------------------------|-------|--------------------------------|--------|
| Lamp-Headlamp-Left                         | DK GN | At Headlamp                    | 32     |
| Lamp-Headlamp-Right                        | DK GN | At Headlamp                    | 3, 31  |
| Lamp-High Mounted Stop/Cargo               | WT    | Rear of Cab                    | 55, 70 |
| Lamp-License-Left                          | BK    | At Rear Bumper                 | 71, 72 |
| Lamp-License-Right                         | BK    | At Rear Bumper                 | 71, 72 |
| Lamp-Park/Turn-Left Front                  | BR    | At Lamp                        | 32     |
| Lamp-Park/Turn-Right Front                 | BR    | At Lamp                        | 3, 31  |
| Lamp-Reading-Front                         | BK    | Center of Headliner            | 55     |
| Lamp-Side Marker-Left Front                | BK    | Left Front Engine Compartment  | 32     |
| Lamp-Side Marker-Right Front               | BK    | Right Front Engine Compartment | 3, 31  |
| Lamp-Tail/Stop/Turn-Left                   | BK    | At Lamp                        | 71, 72 |
| Lamp-Tail/Stop/Turn-Right                  | BK    | At Lamp                        | 71, 72 |
| Lamp-Underhood                             | BK    | Left Hood                      | 39     |
| Lamp-Vanity-Left (SRT-10)                  | BK    | Left Headliner                 | 55     |
| Lamp-Vanity-Right (SRT-10)                 | BK    | Right Headliner                | 55     |
| Lamp Bar-Tailgate                          | BK    | At Tailgate                    | 72     |
| Latch-Door-Driver                          | BK    | Left Front Door                | 57     |
| Latch-Door-Left Rear                       | BK    | Left Rear Door                 | 59     |
| Latch-Door-Passenger                       | BK    | Right Front Door               | 58     |
| Latch-Door-Right Rear                      | BK    | Right Rear Door                | 59     |
| Media System-Monitor/DVD                   | BK    | Center Headliner               | 56     |
| Mirror-Inside Rearview C1                  | BK    | Top Center of Windshield       | 67     |
| Mirror-Inside Rearview C2                  | BK    | Top Center of Windshield       | 67     |
| Mirror-Outside Rearview-Driver             | BK    | At Mirror                      | 57     |
| Mirror-Outside Rearview-Passenger          | BK    | At Mirror                      | 58     |
| Module-Anti-Lock Brakes                    |       | Left Fender Side Shield        | 32, 34 |
| Module-Axle Disconnect                     | DK GY | Lower Left Engine Compartment  | 36     |
| Module-Brake Provision                     | BL    | Left Kick Panel                | 33     |
| Module-Electronic Overhead                 | BK    | In Overhead Console            | 55     |
| Module-Engine Control C1                   | BK    | Left Engine                    | 16, 18 |
| Module-Engine Control C2                   | BK    | Left Engine                    | 18     |
| Module-Final Drive Control                 |       | Right Front Engine Compartment | 30, 31 |
| Module-Fuel Pump                           | LT GY | At Fuel Tank                   | 71     |
| Module-Gateway                             | BK    | Right Rear Engine Compartment  | 31     |
| Module-Hands Free                          | DK GY | Right Instrument Panel         | 49     |
| Module-Occupant Restraint<br>Controller C1 |       | Left Fender Side Shield        | 54     |
| Module-Occupant Restraint<br>Controller C2 |       | Left Fender Side Shield        | 60, 65 |
| Module-Powertrain Control C1<br>(NGC)      | BK    | Right Rear Engine Compartment  | 6      |
| Module-Powertrain Control C1<br>(SRT-10)   | BK    | Right Rear Engine Compartment  | 40     |

| CONNECTOR NAME/NUMBER                                   | COLOR | LOCATION                                       | FIG.       |
|---------------------------------------------------------|-------|------------------------------------------------|------------|
| Sensor-Throttle Position (Except SRT)                   | NAT   | Throttle Body                                  | 8          |
| Sensor-Throttle Position (SRT)                          | BK    | Top of Engine                                  | 14         |
| Sensor-Transfer Case Position<br>(Manual Transfer Case) | BK    | Near T/O for Backup Lamp Switch                | 23         |
| Sensor-Transmission Range                               | BK    | Left side of Transmission                      | 19, 20     |
| Sensor-Water In Fuel (Diesel)                           | BK    | Left Side Engine                               | 18         |
| Sensor-Wheel Speed-ABS-Left<br>Front                    | BK    | Left Rear Lower Side of Engine<br>Compartment  | 39         |
| Sensor-Wheel Speed-ABS-Rear                             | BK    | Right Rear of Body                             | 72         |
| Sensor-Wheel Speed-ABS-Right<br>Front                   | BK    | Right Rear Lower Side of Engine<br>Compartment | 31         |
| Servo-Speed Control                                     | BK    | Left Front Side of Engine<br>Compartment       | 34         |
| Solenoid-Brake Transmission Shift<br>Interlock          | BK    | Near Steering Column                           | 44, 50     |
| Solenoid-Evap/Purge                                     | BK    | Left Fender Side Shield                        | 34         |
| Solenoid-Locker-Front                                   | BK    | Left Rear Engine                               | 37         |
| Solenoid-Locker-Rear                                    | BK    | At Rear Differential                           | 72         |
| Solenoid-Multiple Displacement No.<br>1                 | BK    | Top of Engine                                  | N/S        |
| Solenoid-Multiple Displacement No.<br>4                 | BK    | Top of Engine                                  | N/S        |
| Solenoid-Multiple Displacement No.<br>6                 | BK    | Top of Engine                                  | N/S        |
| Solenoid-Multiple Displacement No.<br>7                 | BK    | Top of Engine                                  | N/S        |
| Solenoid-Reverse Lock-Out (SRT)                         | WT    | Left Rear of Transmission                      | 27         |
| Solenoid-Wastegate                                      |       | Right Front Engine                             | 16         |
| Speaker-Instrument Panel-Center                         | WT    | Center of Instrument Panel                     | 49, 50     |
| Speaker-Instrument Panel-Left                           | BK    | Left Side of Instrument Panel                  | 49         |
| Speaker-Instrument Panel-Right                          | BK    | Right Side of Instrument Panel                 | 49         |
| Speaker-Left Front Door                                 | WT    | In Left Front Door                             | 57         |
| Speaker-Left Rear (Standard Cab)                        | WT    | In Lower Left B-Pillar                         | 60         |
| Speaker-Left Rear (Quad Cab)                            | WT    | In Left Rear Door                              | 59         |
| Speaker-Right Front Door                                | WT    | In Right Front Door                            | 58         |
| Speaker-Right Rear (Standard Cab)                       | WT    | In Lower Right B-Pillar                        | 64         |
| Speaker-Right Rear (Quad Cab)                           | WT    | In Right Rear Door                             | 59         |
| Speaker-Subwoofer (SRT)                                 |       | Rear Center Cab                                | 61, 64, 65 |
| Starter                                                 | NAT   | Left Engine                                    | 13, 37     |
| Starter-Eyelet                                          | -     | Left Rear of Engine                            | 13, 37     |
| Switch-Adjustable Pedals                                | BL    | Left of Instrument Panel                       | 46, 53     |
| Switch-Axle Lock                                        |       | Bottom of Center Stack                         | N/S        |

| CONNECTOR NAME/NUMBER                   | COLOR | LOCATION                       | FIG.               |
|-----------------------------------------|-------|--------------------------------|--------------------|
| Switch-Back Up Lamp (Except SRT)        | BK    | Left Rear of Transmission      | 21, 23, 25, 26     |
| Switch-Back Up Lamp (SRT)               |       | Right Side of Transmission     | 27                 |
| Switch-Clutch Interlock                 | GN    | At Clutch Pedal                | 33                 |
| Switch-Disconnecting Stabilizer Bar     |       | Bottom of Center Stack         | N/S                |
| Switch-Door Lock-Passenger              | NAT   | In Right Front Door            | 58                 |
| Switch-Headlamp                         | BK    | Left Side of Instrument Panel  | 46, 53             |
| Switch-Heated Seat-Driver               | DK GY | Center of Instrument Panel     | 47, 50             |
| Switch-Heated Seat-Passenger            | GN    | Center of Instrument Panel     | 47, 50             |
| Switch-Horn                             | WT    | In Steering Wheel              | N/S                |
| Switch-Ignition                         | BK    | Steering Column                | 44, 50             |
| Switch-Multifunction                    | BK    | On Steering Column             | 44, 50             |
| Switch-Oil Pressure (Except SRT)        | BK    | Lower Left Side of Engine      | 8, 11, 16          |
| Switch-Parking Brake                    | GY    | At Park Brake                  | 33                 |
| Switch-Passenger Airbag On/Off          | BK    | Right Side of Instrument Panel | 47, 50             |
| Switch-Power Sliding Backlite           |       | Center Stack                   | 47, 50             |
| Switch-Power Steering Pressure          | BK    | Near Power Steering Pump       | 9                  |
| Switch-Power Window-Left Rear           | BL    | In Door                        | 59                 |
| Switch-Power Window-Passenger           | BL    | Passenger Door                 | 58                 |
| Switch-Power Window-Right Rear          | BL    | In Door                        | 59                 |
| Switch-PTO                              |       | Near G107                      | N/S                |
| Switch-Push-Button Starter              | NAT   | Center Instrument Panel        | 48                 |
| Switch-Remote Radio-Left                | BK    | At Steering Wheel              | 45                 |
| Switch-Remote Radio-Right               | BK    | At Steering Wheel              | 45                 |
| Switch-Seat-Driver                      | BK    | At Driver Seat                 | N/S                |
| Switch-Seat-Passenger                   | BK    | At Passenger Seat              | N/S                |
| Switch-Seat Belt-Driver                 | DK GY | Left B-Pillar                  | 68                 |
| Switch-Speed Control-Left               | BK    | At Steering Wheel              | N/S                |
| Switch-Speed Control-Right              | BK    | At Steering Wheel              | N/S                |
| Switch-Stop Lamp                        | BK    | Top of Brake Pedal Arm         | 43                 |
| Switch-Sunroof                          | BK    | Front Center of Headliner      | 55                 |
| Switch-Tow/Haul Overdrive               | NAT   | Center of Instrument Panel     | 50                 |
| Switch-Transfer Case Selector           | BK    | Center of Instrument Panel     | 20, 21, 25, 47, 50 |
| Switch-Washer Fluid Level               | LT GY | At Reservoir                   | 31                 |
| Switch-Winch                            |       | Behind Front Bumper            | 1                  |
| Switch-Window/Door Lock-Driver<br>C1    | BL    | In Left Front Door             | 57                 |
| Switch-Window/Door Lock-Driver<br>C2    | BL    | In Left Front Door             | 57                 |
| Throttle Body                           | BK    | Top of Engine                  | 10, 11             |
| Transducer-A/C Pressure<br>(Diesel/SRT) | ВК    | Left Side of A/C Compressor    | 16                 |
| Transducer-A/C Pressure (NGC)           | GY    | Left Side of A/C Compressor    | 8, 9               |
| Wiring-Trailer Tow 4-Way                |       | Left Rear Chassis              | 71, 72             |