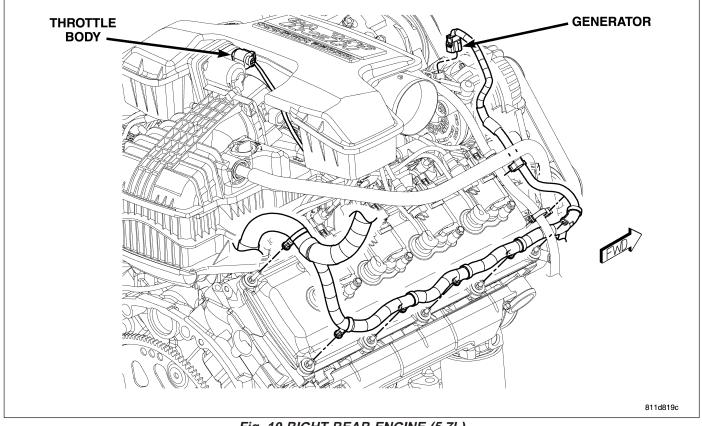

| CONNECTOR NAME/NUMBER                                    | COLOR | LOCATION                              | FIG.               |
|----------------------------------------------------------|-------|---------------------------------------|--------------------|
| Assembly-Transmission Solenoid (RE)                      | LT BR | Left Side of Transmission             | 22                 |
| Assembly-Transmission Solenoid/<br>Pressure Switch (RLE) | LT BR | Right Rear of Transmission            | 19                 |
| Assembly-Transmission Solenoid/<br>TRS (RFE)             | BK    | Left Side of Transmission             | 20                 |
| Assembly-Transmission Throttle<br>Valve                  |       | On Transmission                       | N/S                |
| Assembly-Winch B(+) Eyelet                               |       | Behind Front Bumper                   | 2                  |
| Assembly-Winch (Ground)                                  |       | Behind Front Bumper                   | 2                  |
| Backlite-Heated (Ground)                                 | BK    | Right of Rear Wingdow                 | 67                 |
| Backlite-Heated (Power)                                  | BK    | Left of Rear Window                   | 60, 65             |
| Battery-Negative (Gas)                                   | -     | Left Engine Compartment               | 36, 2              |
| Battery-Negative (Diesel Left<br>Battery)                | -     | Left Engine Compartment               | 2                  |
| Battery-Negative (Diesel Right Battery)                  | -     | Right Engine Compartment              | N/S                |
| Battery-Positive (Gas)                                   | -     | Left Engine Compartment               | 2, 36              |
| Battery-Positive (Diesel Left)                           | -     | Left Engine Compartment               | 2, 17              |
| Battery-Positive (Diesel Right)                          | -     | Right Engine Compartment              | 17                 |
| C102                                                     | GY    | Near Integrated Power Module          | 32, 36             |
| C103                                                     | BK    | Left Rear Engine Compartment          | 31, 41             |
| C108                                                     | BK    | Rear Engine                           | 20                 |
| C112 (Diesel)                                            | BK    | Left Side Engine                      | N/S                |
| C116 (Diesel)                                            | BK    | Top of Engine Near Injectors 3 and 4  | 16                 |
| C117 (Diesel)                                            | BK    | Top of Engine Near Injectors 5 and 6  | 16                 |
| C130                                                     | BK    | Rear of Engine                        | 6, 31, 40, 41      |
| C131 (GAS)                                               | BK    | Right Rear Engine Compartment         | 6, 31              |
| C132 (Diesel)                                            | DK GY | Rear Engine Compartment               | 41                 |
| C134                                                     | DK GY | Left Rear Engine Compartment          | 34, 71             |
| C135                                                     | BK    | Left Rear Engine Compartment          | 34, 71             |
| C136                                                     | NAT   | Front of Left Instrument Panel        | 33, 60, 65         |
| C137                                                     | NAT   | Left Kick Panel                       | 33                 |
| C138                                                     | BK    | Left Front Engine Compartment         | 32                 |
| C139                                                     | BK    | Rear Rear Engine Compartment          | 31                 |
| C140                                                     | DK GY | Left Rear Engine                      | 9                  |
| C200                                                     | LT GY | Under Instrument Panel                | 49                 |
| C201                                                     | LT GY | Near Left Instrument Panel<br>Speaker | 49, 55             |
| C206                                                     | BK    | Right Instrument Panel                | 49, 67             |
| C219                                                     | GY    | Left Side of Instrument Panel         | 33, 44, 49, 52     |
| C220                                                     | NAT   | Left Side of Instrument Panel         | 44, 49, 52, 60, 65 |
| C221                                                     | LT GY | Left Upper Instrument Panel           | 49, 55             |

| CONNECTOR NAME/NUMBER     | COLOR | LOCATION                                 | FIG.           |
|---------------------------|-------|------------------------------------------|----------------|
| C301                      | WT    | Right Kick Panel                         | 58, 64, 66     |
| C302                      | NAT   | Left Front Door                          | 58, 64, 66     |
| C304                      | WT    | Left Side of Instrument Panel            | 57, 65         |
| C305                      | NAT   | At Left Front Door                       | 57,65          |
| C306                      | WT    | Middle Front of Door                     | 59, 65         |
| C308                      | NAT   | Under Instrument Panel                   | 49, 64, 66     |
| C309                      | NAT   | Left Side of Instrument Panel            | 44, 49, 60, 65 |
| C311                      | DK GY | Left Rear of Frame                       | 60, 65, 68     |
| C313                      |       | At Driver Seat                           | 68             |
| C315                      | WT    | At Driver Seat                           | 68             |
| C316                      | WT    | At Passenger Seat                        | 68             |
| C319                      | LT GY | Bottom Left of Left Door                 | N/S            |
| C320                      | NAT   | Right Rear Door                          | 59, 66         |
| C323                      | GY    | Right Front Corner of Passenger<br>Seatl | 69             |
| C327                      | BK    | Right Rear Fender                        | 72, 73         |
| C328                      | BK    | Left Rear Fender                         | 72, 73         |
| C337                      | NAT   | Left B-Pillar                            | 60, 65         |
| C339                      | DK GY | Under Right Front Seat                   | 60, 66, 69     |
| C340                      | BK    | Center Headliner                         | 56             |
| Capacitor-Ignition        | BK    | Left Rear of Engine Compartment          | 6              |
| Clockspring C1            | WT    | Steering Column                          | 44, 50         |
| Clockspring C2            | YL    | Steering Column                          | 44, 50         |
| Clockspring C3            | BK    | Steering Column                          | 45             |
| Clockspring C4            | BK    | Steering Column                          | 45             |
| Cluster C1                | WT    | Rear of Instrument Cluster               | 53             |
| Cluster C3                | GY    | Rear of Instrument Cluster               | 53             |
| Cluster C4                | GY    | Rear of Instrument Cluster               | 53             |
| Clutch-A/C Compressor     | BK    | At A/C Compressor                        | 5, 8, 9,13, 16 |
| Coil-Ignition-Left (SRT)  | BK    | Top Front of Engine                      | 28             |
| Coil-Ignition-No. 1       | BK    | Left Top Side of Intake Manifold         | 8, 9           |
| Coil-Ignition-No. 2       | BK    | Right Top Side of Intake Manifold        | 5, 11          |
| Coil-Ignition-No. 3       | BK    | Left Top Side of Intake Manifold         | 8, 9           |
| Coil-Ignition-No. 4       | BK    | Right Top Side of Intake Manifold        | 5, 11          |
| Coil-Ignition-No. 5       | BK    | Left Top Side of Intake Manifold         | 7, 8, 9        |
| Coil-Ignition-No. 6       | BK    | Right Top Side of Intake Manifold        | 5, 11          |
| Coil-Ignition-No. 7       | BK    | Left Top Side of Intake Manifold         | 8, 9           |
| Coil-Ignition-No. 8       | BK    | Right Top Side of Intake Manifold        | 5, 11          |
| Coil-Ignition-Right (SRT) | BK    | Top Front of Engine                      | N/S            |
| Control-A/C-Heater C1     | BK    | Center of Instrument Panel               | 50             |
| Control-A/C-Heater C2     | BK    | Center of Instrument Panel               | 50             |
| Data Link Connector       | BK    | Left Bottom of Instrument Panel          | 52             |

| CONNECTOR NAME/NUMBER                    | COLOR | LOCATION                          | FIG.             |
|------------------------------------------|-------|-----------------------------------|------------------|
| Data Link Connector - Engine<br>(Diesel) | BK    | Near T/O for Water In Fuel Sensor | N/S              |
| Drive-Fan-Radiator (SRT)                 | DK GY | Front Engine Compartment          | 38               |
| Gauge-Oil Temperature (SRT)              | NAT   | Left Instrument Panel             | 48               |
| Generator (Except SRT)                   | BK    | Front of Engine                   | 8, 9, 10, 11, 16 |
| Generator (SRT)                          | GY    | Right Front Engine                | 13               |
| Heater-Fuel (Diesel)                     | BK    | Left Side Engine                  | 16               |
| Heater-Intake Air No. 1 (Diesel)         |       | On Engine                         | N/S              |
| Heater-Intake Air No. 2 (Diesel)         |       | On Engine                         | N/S              |
| Heater-Seat Back-Driver                  | BK    | Under Driver Seat                 | 68               |
| Heater-Seat Back-Passenger               | BK    | Under PassengerSeat               | 69               |
| Heater-Seat Cushion - Driver             | GN    | Under Driver Seat                 | 68               |
| Heater-Seat Cushion - Passenger          | GN    | Under Passenger Seat              | 69               |
| Horn-No. 1                               | BK    | Left Front Fender                 | 39               |
| Horn-No. 2                               | BK    | Left Front Fender                 | 39               |
| Injector-Fuel-No. 1                      | BK    | Left Top Engine                   | 8, 9, 12         |
| Injector-Fuel-No. 2                      | BK    | Right Top Engine                  | 5, 11, 12        |
| Injector-Fuel-No. 3                      | BK    | Left Top Engine                   | 8, 9, 12         |
| Injector-Fuel-No. 4                      | BK    | Right Top Engine                  | 5, 11, 12        |
| Injector-Fuel-No. 5                      | BK    | Left Top Engine                   | 8, 9, 12         |
| Injector-Fuel-No. 6                      | BK    | Right Top Engine                  | 5, 11, 12        |
| Injector-Fuel-No. 7                      | BK    | Left Top Engine                   | 8, 9, 12         |
| Injector-Fuel-No. 8                      | BK    | Right Top Engine                  | 5, 11, 12        |
| Injector-Fuel-No. 9 (SRT)                | BK    | Left Top Engine                   | 12               |
| Injector-Fuel-No. 10 (SRT)               | BK    | Right Top Engine                  | 12               |
| Lamp-Center Bezel                        | BK    | Center Stack                      | 50               |
| Lamp-CHMSL-Aftermarket                   |       | Left Rear Chassis                 | 72               |
| Lamp-Clearance No. 1                     | BK    | Left Roof                         | 67               |
| Lamp-Clearance No. 2                     | BK    | Left-Center Roof                  | 67               |
| Lamp-Clearance No. 3                     | BK    | Center Roof                       | 67               |
| Lamp-Clearance No. 4                     | BK    | Right-Center Roof                 | 67               |
| Lamp-Clearance No. 5                     | BK    | Right Roof                        | 67               |
| Lamp-Dome-Rear                           | BK    | Center of Headliner               | 55               |
| Lamp-Fender-Front Left (Dual<br>Wheels)  | BK    | Front of Left Rear Fender         | 73               |
| Lamp-Fender-Front Right (Dual<br>Wheels) | BK    | Rear of Left Rear Fender          | 73               |
| Lamp-Fender-Rear Left (Dual<br>Wheels)   | BK    | Front of Right Rear Fender        | 73               |
| Lamp-Fender-Rear Right (Dual<br>Wheels)  | BK    | Rear of Right Rear Fender         | 73               |
| Lamp-Fog-Left Front                      | GY    | Left Front Facia                  | N/S              |
| Lamp-Fog-Right Front                     | GY    | Right Front Facia                 | N/S              |
| Lamp-Glove Box                           | BK    | At Glove Box                      | 49               |

| CONNECTOR NAME/NUMBER                      | COLOR | LOCATION                       | FIG.   |
|--------------------------------------------|-------|--------------------------------|--------|
| Lamp-Headlamp-Left                         | DK GN | At Headlamp                    | 32     |
| Lamp-Headlamp-Right                        | DK GN | At Headlamp                    | 3, 31  |
| Lamp-High Mounted Stop/Cargo               | WT    | Rear of Cab                    | 55, 70 |
| Lamp-License-Left                          | BK    | At Rear Bumper                 | 71, 72 |
| Lamp-License-Right                         | BK    | At Rear Bumper                 | 71, 72 |
| Lamp-Park/Turn-Left Front                  | BR    | At Lamp                        | 32     |
| Lamp-Park/Turn-Right Front                 | BR    | At Lamp                        | 3, 31  |
| Lamp-Reading-Front                         | BK    | Center of Headliner            | 55     |
| Lamp-Side Marker-Left Front                | BK    | Left Front Engine Compartment  | 32     |
| Lamp-Side Marker-Right Front               | BK    | Right Front Engine Compartment | 3, 31  |
| Lamp-Tail/Stop/Turn-Left                   | BK    | At Lamp                        | 71, 72 |
| Lamp-Tail/Stop/Turn-Right                  | BK    | At Lamp                        | 71, 72 |
| Lamp-Underhood                             | BK    | Left Hood                      | 39     |
| Lamp-Vanity-Left (SRT-10)                  | BK    | Left Headliner                 | 55     |
| Lamp-Vanity-Right (SRT-10)                 | BK    | Right Headliner                | 55     |
| Lamp Bar-Tailgate                          | BK    | At Tailgate                    | 72     |
| Latch-Door-Driver                          | BK    | Left Front Door                | 57     |
| Latch-Door-Left Rear                       | BK    | Left Rear Door                 | 59     |
| Latch-Door-Passenger                       | BK    | Right Front Door               | 58     |
| Latch-Door-Right Rear                      | BK    | Right Rear Door                | 59     |
| Media System-Monitor/DVD                   | BK    | Center Headliner               | 56     |
| Mirror-Inside Rearview C1                  | BK    | Top Center of Windshield       | 67     |
| Mirror-Inside Rearview C2                  | BK    | Top Center of Windshield       | 67     |
| Mirror-Outside Rearview-Driver             | BK    | At Mirror                      | 57     |
| Mirror-Outside Rearview-Passenger          | BK    | At Mirror                      | 58     |
| Module-Anti-Lock Brakes                    |       | Left Fender Side Shield        | 32, 34 |
| Module-Axle Disconnect                     | DK GY | Lower Left Engine Compartment  | 36     |
| Module-Brake Provision                     | BL    | Left Kick Panel                | 33     |
| Module-Electronic Overhead                 | BK    | In Overhead Console            | 55     |
| Module-Engine Control C1                   | BK    | Left Engine                    | 16, 18 |
| Module-Engine Control C2                   | BK    | Left Engine                    | 18     |
| Module-Final Drive Control                 |       | Right Front Engine Compartment | 30, 31 |
| Module-Fuel Pump                           | LT GY | At Fuel Tank                   | 71     |
| Module-Gateway                             | BK    | Right Rear Engine Compartment  | 31     |
| Module-Hands Free                          | DK GY | Right Instrument Panel         | 49     |
| Module-Occupant Restraint<br>Controller C1 |       | Left Fender Side Shield        | 54     |
| Module-Occupant Restraint<br>Controller C2 |       | Left Fender Side Shield        | 60, 65 |
| Module-Powertrain Control C1<br>(NGC)      | BK    | Right Rear Engine Compartment  | 6      |
| Module-Powertrain Control C1<br>(SRT-10)   | BK    | Right Rear Engine Compartment  | 40     |

| CONNECTOR NAME/NUMBER                          | COLOR | LOCATION                                 | FIG.      |
|------------------------------------------------|-------|------------------------------------------|-----------|
| Motor-Seat Adjuster-Rear Driver<br>Vertical    | BK    | At Driver Seat                           | 68        |
| Motor-Seat Adjuster-Rear<br>Passenger Vertical | BK    | At Passenger Seat                        | 69        |
| Motor-Window-Left Front                        | BK    | In Passenger Door at Motor               | 57        |
| Motor-Window-Left Rear                         | BK    | In Door at Motor                         | 59        |
| Motor-Window-Right Front                       | BK    | In Passenger Door at Motor               | 58        |
| Motor-Window-Right Rear                        | BK    | In Door at Motor                         | 59        |
| Motor-Windshield Wiper                         |       | Left Side of Cowl                        | 32, 34    |
| Motor/Module-Sunroof                           |       | Center Headliner                         | N/S       |
| Power Outlet-Cigar Lighter (Except SRT)        | GY    | Rear of Cigar Lighter                    | 46, 50    |
| Power Outlet-Console                           | GY    | In Center Console                        | 68        |
| Power Outlet-Instrument Panel                  | GY    | Center of Instrument Panel               | 50        |
| Pump-Fuel Injection (Diesel)                   | BK    | Left Side Engine                         | 16, 18    |
| Pump-Leak Detection (SRT)                      | BK    | Rear of Transmission                     | 27, 29    |
| Pump-Washer-Windshield                         | BK    | At Washer Fluid Reservoir                | 31        |
| Radio C1 (Base)                                | BK    | Rear of Radio                            | 50        |
| Radio C1 (Premium)                             | BK    | Rear of Radio                            | 50        |
| Radio C2 (Premium)                             | GY    | Rear of Radio                            | 50        |
| Receiver-Satellite                             | BK    | Rear Cab Floor                           | 49        |
| Receiver-Satellite Antenna                     |       | At Receiver on Rear Cab Floor            | 62        |
| Relay-Intake Air Heater                        | -     | Right Engine Compartment                 | 4         |
| Relay-Starter                                  |       | Left Kick Panel                          | 35        |
| Resistor-Blower Motor                          | BK    | Behind Right Side of Instrument<br>Panel | 42        |
| Seat Belt-Tension Reducer-Driver               | NAT   | Left B-Pillar                            | 60        |
| Seat Belt-Tensioner-Driver                     | BK    | Left B-Pillar                            | 60, 65    |
| Seat Belt-Tensioner-Passenger                  | BK    | Right B-Pillar                           | 64, 66    |
| Sensor-Accelerator Pedal Position              | BK    | Under Battery Tray                       | 33        |
| Sensor-Ambient Air Temperature                 | BK    | Left Rear of Hood                        | 32        |
| Sensor-Battery Temperature                     | BK    | Below Battery Tray                       | 32, 34    |
| Sensor-Brake Fluid Level                       | BK    | Near Master Cylinder                     | 34        |
| Sensor-Camshaft Position                       | GY    | Right Front Side of Engine               | 5, 11     |
| Sensor-Crankshaft Position (Except SRT)        | BK    | Right Rear of Engine Block               | 5, 11, 19 |
| Sensor-Crankshaft Position (SRT)               | BK    | Front Underside of Engine                | N/S       |
| Sensor-Engine Coolant<br>Temperature           | ВК    | Front of Engine                          | 8, 11, 12 |
| Sensor-Engine Oil Pressure (SRT)               | BK    | Lower Right Front Engine                 | 15        |
| Sensor-Engine Oil Temperature                  | BK    | Lower Right Front Engine                 | 11, 15    |
| Sensor-Evaporator Temperature                  | BK    | Right Side of HVAC                       | 42        |
| Sensor-Front Impact-Left                       | YL    | Left Front Engine Compartment            | 32        |
| Sensor-Front Impact-Right                      | YL    | Right Front Engine Compartment           | 31        |

| CONNECTOR NAME/NUMBER                            | COLOR | LOCATION                           | FIG.         |
|--------------------------------------------------|-------|------------------------------------|--------------|
| Sensor-Input Speed                               | BK    | At Transmission                    | 19, 22       |
| Sensor-Intake Air Temperature<br>(Except SRT)    | DK GY | On Intake Manifold                 | 7, 9, 11     |
| Sensor-Intake Air Temperature<br>(SRT)           | BK    | On Intake Manifold                 | 14           |
| Sensor-Knock                                     | BK    | Left Rear of Engine                | 7            |
| Sensor-Knock No. 1 (5.7L)                        | BK    | Left Rear of Engine                | 9            |
| Sensor-Knock No. 2 (5.7L)                        | BK    | Right Rear of Engine               | 11           |
| Sensor-Knock No. 1 (SRT)                         | BK    | Right Side Engine                  | 12           |
| Sensor-Knock No. 2 (SRT)                         | BK    | Left Rear Engine                   | 12           |
| Sensor-Line Pressure                             | BK    | Right Rear of Transmission         | 24           |
| Sensor-MAP                                       | GY    | Left Front of Intake Manifold      | 8, 9, 11, 12 |
| Sensor-Output Speed                              | BK    | Left Side of Transmission          | 19, 20, 22   |
| Sensor-Oxygen-Left Front (3.7L)                  | BK    | Left Front of Side of Transmission | 19, 23       |
| Sensor-Oxygen-Left Front (4.7L)                  | BK    | Left Front of Side of Transmission | 22, 23       |
| Sensor-Oxygen-Left Front<br>(5.7L/Diesel)        | BK    | Left Front of Side of Transmission | 22, 25, 26   |
| Sensor-Oxygen-Left Front (SRT)                   | BK    | Left Front of Side of Transmission | 27, 28       |
| Sensor-Oxygen-Left Rear (3.7L)                   | BK    | Left Front of Side of Transmission | 19, 23       |
| Sensor-Oxygen-Left Rear (4.7L)                   | BK    | Left Front of Side of Transmission | 22, 23       |
| Sensor-Oxygen-Left Rear<br>(5.7L/Diesel)         | BK    | Left Front of Side of Transmission | 22, 25       |
| Sensor-Oxygen-Left Rear (SRT)                    | BK    | Left Front of Side of Transmission | 27, 28       |
| Sensor-Oxygen-Right Front (3.7L)                 | BK    | Left Front of Side of Transmission | 19, 23       |
| Sensor-Oxygen-Right Front (4.7L)                 | BK    | Left Front of Side of Transmission | 23           |
| Sensor-Oxygen-Right Front<br>(5.7L/Diesel)       | BK    | Left Front of Side of Transmission | 24           |
| Sensor-Oxygen-Right Front (SRT)                  | BK    | Left Front of Side of Transmission | 28           |
| Sensor-Oxygen-Right Rear (3.7L)                  | BK    | Left Front of Side of Transmission | 19, 23       |
| Sensor-Oxygen-Right Rear (4.7L)                  | BK    | Left Front of Side of Transmission | 23           |
| Sensor-Oxygen-Right Rear<br>(5.7L/Diesel)        | BK    | Left Front of Side of Transmission | 24, 25, 26   |
| Sensor-Oxygen-Right Rear (SRT)                   | BK    | Left Front of Side of Transmission | 27, 28       |
| Sensor-Prop Shaft Speed-Front<br>(Full Time ETC) |       | Top of Transfer Case               | 22           |
| Sensor-Prop Shaft Speed-Rear<br>(Full Time ETC)  |       | Top of Transfer Case               | 22           |
| Sensor-Seat Track Position-Driver                | GY    | Right Rear Bottom of Driver Seat   | 68           |
| Sensor-Side Impact-Left 1                        | YL    | Left B-Pillar                      | 60, 65       |
| Sensor-Side Impact-Right 1                       | YL    | Right B-Pillar                     | 64, 66       |
| Sensor-Temperature/Pressure-<br>Intake           | ВК    | Right Side Engine                  | 4, 16        |
| Sensor-Temperature/Pressure MAP (Diesel)         | BK    | Left rear Engine                   | N/S          |

| CONNECTOR NAME/NUMBER                                   | COLOR | LOCATION                                       | FIG.       |
|---------------------------------------------------------|-------|------------------------------------------------|------------|
| Sensor-Throttle Position (Except SRT)                   | NAT   | Throttle Body                                  | 8          |
| Sensor-Throttle Position (SRT)                          | BK    | Top of Engine                                  | 14         |
| Sensor-Transfer Case Position<br>(Manual Transfer Case) | BK    | Near T/O for Backup Lamp Switch                | 23         |
| Sensor-Transmission Range                               | BK    | Left side of Transmission                      | 19, 20     |
| Sensor-Water In Fuel (Diesel)                           | BK    | Left Side Engine                               | 18         |
| Sensor-Wheel Speed-ABS-Left<br>Front                    | BK    | Left Rear Lower Side of Engine<br>Compartment  | 39         |
| Sensor-Wheel Speed-ABS-Rear                             | BK    | Right Rear of Body                             | 72         |
| Sensor-Wheel Speed-ABS-Right<br>Front                   | BK    | Right Rear Lower Side of Engine<br>Compartment | 31         |
| Servo-Speed Control                                     | BK    | Left Front Side of Engine<br>Compartment       | 34         |
| Solenoid-Brake Transmission Shift<br>Interlock          | BK    | Near Steering Column                           | 44, 50     |
| Solenoid-Evap/Purge                                     | BK    | Left Fender Side Shield                        | 34         |
| Solenoid-Locker-Front                                   | BK    | Left Rear Engine                               | 37         |
| Solenoid-Locker-Rear                                    | BK    | At Rear Differential                           | 72         |
| Solenoid-Multiple Displacement No.<br>1                 | BK    | Top of Engine                                  | N/S        |
| Solenoid-Multiple Displacement No.<br>4                 | BK    | Top of Engine                                  | N/S        |
| Solenoid-Multiple Displacement No.<br>6                 | BK    | Top of Engine                                  | N/S        |
| Solenoid-Multiple Displacement No.<br>7                 | BK    | Top of Engine                                  | N/S        |
| Solenoid-Reverse Lock-Out (SRT)                         | WT    | Left Rear of Transmission                      | 27         |
| Solenoid-Wastegate                                      |       | Right Front Engine                             | 16         |
| Speaker-Instrument Panel-Center                         | WT    | Center of Instrument Panel                     | 49, 50     |
| Speaker-Instrument Panel-Left                           | BK    | Left Side of Instrument Panel                  | 49         |
| Speaker-Instrument Panel-Right                          | BK    | Right Side of Instrument Panel                 | 49         |
| Speaker-Left Front Door                                 | WT    | In Left Front Door                             | 57         |
| Speaker-Left Rear (Standard Cab)                        | WT    | In Lower Left B-Pillar                         | 60         |
| Speaker-Left Rear (Quad Cab)                            | WT    | In Left Rear Door                              | 59         |
| Speaker-Right Front Door                                | WT    | In Right Front Door                            | 58         |
| Speaker-Right Rear (Standard Cab)                       | WT    | In Lower Right B-Pillar                        | 64         |
| Speaker-Right Rear (Quad Cab)                           | WT    | In Right Rear Door                             | 59         |
| Speaker-Subwoofer (SRT)                                 |       | Rear Center Cab                                | 61, 64, 65 |
| Starter                                                 | NAT   | Left Engine                                    | 13, 37     |
| Starter-Eyelet                                          | -     | Left Rear of Engine                            | 13, 37     |
| Switch-Adjustable Pedals                                | BL    | Left of Instrument Panel                       | 46, 53     |
| Switch-Axle Lock                                        |       | Bottom of Center Stack                         | N/S        |

| CONNECTOR NAME/NUMBER                   | COLOR | LOCATION                       | FIG.               |
|-----------------------------------------|-------|--------------------------------|--------------------|
| Switch-Back Up Lamp (Except SRT)        | BK    | Left Rear of Transmission      | 21, 23, 25, 26     |
| Switch-Back Up Lamp (SRT)               |       | Right Side of Transmission     | 27                 |
| Switch-Clutch Interlock                 | GN    | At Clutch Pedal                | 33                 |
| Switch-Disconnecting Stabilizer Bar     |       | Bottom of Center Stack         | N/S                |
| Switch-Door Lock-Passenger              | NAT   | In Right Front Door            | 58                 |
| Switch-Headlamp                         | BK    | Left Side of Instrument Panel  | 46, 53             |
| Switch-Heated Seat-Driver               | DK GY | Center of Instrument Panel     | 47, 50             |
| Switch-Heated Seat-Passenger            | GN    | Center of Instrument Panel     | 47, 50             |
| Switch-Horn                             | WT    | In Steering Wheel              | N/S                |
| Switch-Ignition                         | BK    | Steering Column                | 44, 50             |
| Switch-Multifunction                    | BK    | On Steering Column             | 44, 50             |
| Switch-Oil Pressure (Except SRT)        | BK    | Lower Left Side of Engine      | 8, 11, 16          |
| Switch-Parking Brake                    | GY    | At Park Brake                  | 33                 |
| Switch-Passenger Airbag On/Off          | BK    | Right Side of Instrument Panel | 47, 50             |
| Switch-Power Sliding Backlite           |       | Center Stack                   | 47, 50             |
| Switch-Power Steering Pressure          | BK    | Near Power Steering Pump       | 9                  |
| Switch-Power Window-Left Rear           | BL    | In Door                        | 59                 |
| Switch-Power Window-Passenger           | BL    | Passenger Door                 | 58                 |
| Switch-Power Window-Right Rear          | BL    | In Door                        | 59                 |
| Switch-PTO                              |       | Near G107                      | N/S                |
| Switch-Push-Button Starter              | NAT   | Center Instrument Panel        | 48                 |
| Switch-Remote Radio-Left                | BK    | At Steering Wheel              | 45                 |
| Switch-Remote Radio-Right               | BK    | At Steering Wheel              | 45                 |
| Switch-Seat-Driver                      | BK    | At Driver Seat                 | N/S                |
| Switch-Seat-Passenger                   | BK    | At Passenger Seat              | N/S                |
| Switch-Seat Belt-Driver                 | DK GY | Left B-Pillar                  | 68                 |
| Switch-Speed Control-Left               | BK    | At Steering Wheel              | N/S                |
| Switch-Speed Control-Right              | BK    | At Steering Wheel              | N/S                |
| Switch-Stop Lamp                        | BK    | Top of Brake Pedal Arm         | 43                 |
| Switch-Sunroof                          | BK    | Front Center of Headliner      | 55                 |
| Switch-Tow/Haul Overdrive               | NAT   | Center of Instrument Panel     | 50                 |
| Switch-Transfer Case Selector           | BK    | Center of Instrument Panel     | 20, 21, 25, 47, 50 |
| Switch-Washer Fluid Level               | LT GY | At Reservoir                   | 31                 |
| Switch-Winch                            |       | Behind Front Bumper            | 1                  |
| Switch-Window/Door Lock-Driver<br>C1    | BL    | In Left Front Door             | 57                 |
| Switch-Window/Door Lock-Driver<br>C2    | BL    | In Left Front Door             | 57                 |
| Throttle Body                           | BK    | Top of Engine                  | 10, 11             |
| Transducer-A/C Pressure<br>(Diesel/SRT) | ВК    | Left Side of A/C Compressor    | 16                 |
| Transducer-A/C Pressure (NGC)           | GY    | Left Side of A/C Compressor    | 8, 9               |
| Wiring-Trailer Tow 4-Way                |       | Left Rear Chassis              | 71, 72             |

| SPLICE<br>NUMBER     | LOCATION                          | FIG.   |
|----------------------|-----------------------------------|--------|
| S103                 | Left Rear of Engine Compartment   | 32, 41 |
| S105                 | Front Facia                       | N/S    |
| S106                 | Left Rear of Engine Compartment   | 32, 41 |
| S111 (Except         | Left Rear Engine Compartment      | 34     |
| SRT)                 |                                   |        |
| S111 (SRT)           | Center Rear of Engine Compartment | 32     |
| S112                 | Right Rear of Engine              | 5, 6   |
| S115                 | Left Rear of Engine Compartment   | N/S    |
| S117                 | Top Right of Engine               | 12     |
| S118                 | Left Side Engine Compartment      | 36     |
| S119                 | Rear of Engine                    | 11     |
| S120                 | Left Front Fender                 | 32     |
| S121                 | Left Rear Engine Compartment      | 32, 41 |
| S123 (Gas)           | Left Rear Engine Compartment      | 32     |
| S123 (Diesel)        | Left Side Engine Compartment      | 32, 41 |
| S124                 | Right Rear Engine Compartment     | 40     |
| S125                 | Right Rear of Engine Compartment  | 6      |
| S128                 | Rear Engine Compartment           | 40     |
| S129                 | Rear Engine                       | 28     |
| S130                 | Top Front of Transmission         | 5, 11  |
| S131 (SRT)           | Right Top Engine                  | 12     |
| S132 (3.7L/4.7L))    | In T/O for PCM C1                 | 5      |
| S132 (5.7L)          | Left Rear of Engine Compartment   | 6      |
| S132 (SRT)           | Left Top Engine                   | 12     |
| S133                 | Left Rear of Engine               | 6, 20  |
| S134                 | Right Top Engine                  | 12     |
| S135                 | Left Top Engine                   | 12     |
| S136                 | Left Front Fender                 | 32     |
| S137                 | Left Rear of Engine Compartment   | 31     |
| S138                 | Right Rear Engine Compartment     | 40     |
| S141                 | Right Rear Engine Compartment     | 40     |
| S142 (3.7L/4.7L)     | Left Side of Engine               | 5      |
| S142 (5.7L)          | Right Side Engine                 | 11     |
| S144                 | Top Front of Transmission         | 20     |
| S145                 | Left Front Fender                 | 32     |
| S146                 | Right Rear Engine Compartment     | 40     |
| S148                 | Top Front of Transmission         | 5, 11  |
| S149                 | Left Rear of Engine               | 8      |
| S150                 | Top Center of Engine              | 5, 6   |
| S152                 | Left Rear Engine Compartment      | 32     |
| S153 (Except<br>SRT) | Right Side Engine Compartment     | 32     |

| SPLICE<br>NUMBER | LOCATION                                                       | FIG.   |
|------------------|----------------------------------------------------------------|--------|
| S154             | In T/O for PCM C1                                              | 6      |
| S156             | Engine Harness in T/O for C115                                 | N/S    |
| S157             | Near T/O for Camshaft Position Sensor                          | N/S    |
| S159             | Near T/O for Engine Control Module                             | N/S    |
| S161             | Transfer Case Jumper Near T/O for Transfer Case Control Module | N/S    |
| S162             | Left Side Engine                                               | N/S    |
| S163             | Right Side Engine                                              | N/S    |
| S164             | In T/O for Engine Control Module C2                            | 18     |
| S165             | In T/O for Engine Control Module C2                            | 18     |
| S166             | In Battery Positive Harness                                    | N/S    |
| S168             | Right Rear of Engine                                           | 5, 11  |
| S169             | Right Rear of Engine                                           | 5, 11  |
| S170             | In T/O for Engine Control Module C1                            | 16, 18 |
| S172             | In T/O for Fuel Control Actuator                               | N/S    |
| S173 (Diesel)    | In T/O for Fuel Control Actuator                               | N/S    |
| S175             | Near T/O for Engine Control Module                             | N/S    |
| S176             | Left Side Engine Near T/O for Fuel Control Actuator            | 16     |
| S177             | On Engine Harness Near T/O for C115                            | N/S    |
| S178             | In T/O for PCM C1                                              | 6      |
| S179             | On Smart Bar Jumper                                            | N/S    |
| S180             | Left Front Diesel Engine                                       | 16     |
| S181             | On Smart Bar Jumper                                            | N/S    |
| S182             | Right Rear Engine Compartment                                  | 40     |
| S183 (SRT)       | Left Transmission                                              | 28     |
| S184             | Rear Engine Compartment                                        | 31     |
| S185             | Left Front Engine                                              | N/S    |
| S189             | Left Front Engine                                              | 16     |
| S194             | In T/O for Gateway Module                                      | 31     |
| S200             | Left Instrument Panel                                          | 44     |
| S201             | Left Side of Instrument Panel                                  | 49     |
| S202             | Left Side of Instrument Panel                                  | 49     |
| S203             | Left Side of Instrument Panel                                  | 49     |
| S204             | Left Side of Instrument Panel                                  | 49, 53 |
| S205             | Left Side of Instrument Panel                                  | 49     |
| S209             | Left of Instrument Panel                                       | 49     |
| S211             | Left Center Instrument Panel                                   | 49     |
| S213             | Left Center Instrument Panel                                   | 49     |
| S214             | Left Center Instrument Panel                                   | 49     |
| S215             | Center Instrument Panel                                        | 49     |
| S217             | Center Instrument Panel                                        | 49     |
| S218             | Center Instrument Panel                                        | 49     |
| S221             | Center of Instrument Panel                                     | 49     |