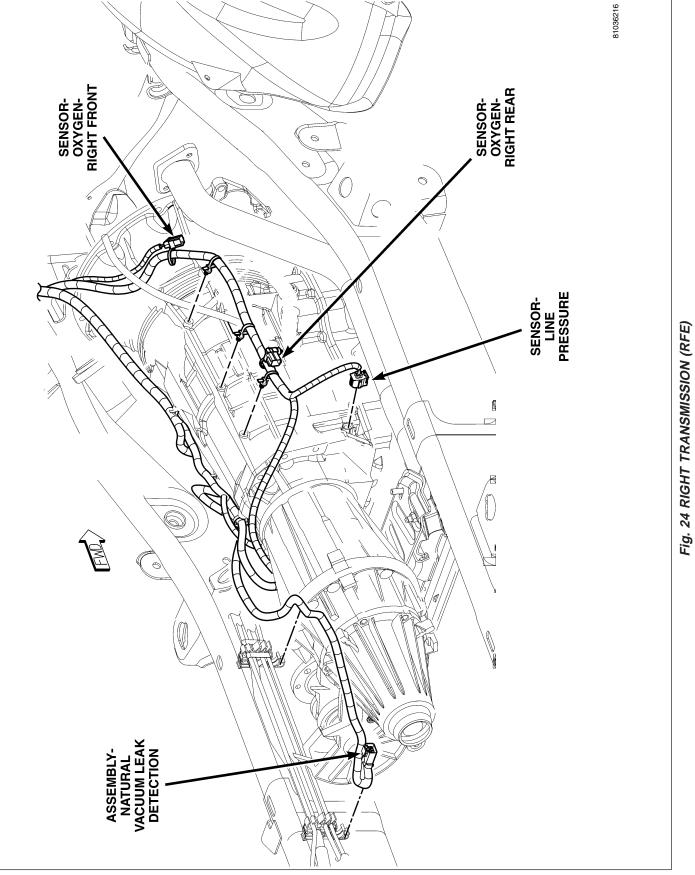

#### **CONNECTORS**

| CONNECTOR NAME/NUMBER                                     | COLOR | LOCATION                         | FIG.       |
|-----------------------------------------------------------|-------|----------------------------------|------------|
| Actuator-Blend Door-Driver                                | GY    | On HVAC Unit                     | 42         |
| Actuator-Blend Door-Passenger<br>(Dual Zone)              | GY    | On HVAC Unit                     | 42         |
| Actuator-Fuel Control (Diesel)                            |       | Left Rear Engine                 | N/S        |
| Actuator-Mode Door 1 (Panel to Floor)                     | GY    | On HVAC Unit                     | 42         |
| Actuator-Mode Door 2 (Defrost to Floor)                   | GY    | On HVAC Unit                     | 42         |
| Actuator-Recirculation Door                               | GY    | On HVAC Unit                     | N/S        |
| Airbag-Driver Squib 1                                     | BK    | On Steering Wheel                | 45         |
| Airbag-Driver Squib 2                                     | BR    | On Steering Wheel                | 45         |
| Airbag-Passenger Squib                                    | YL    | Right Front of Instrument Panel  | 49         |
| Airbag-Side Curtain-Left                                  | YL    | Top Left B-Pillar                | 60, 65     |
| Airbag-Side Curtain-Right                                 | YL    | Top Right B-Pillar               | 64, 66     |
| Amplifier-Radio C1                                        | WT    | Top Center of Instrument Panel   | 49         |
| Amplifier-Radio C2                                        | WT    | Top Center of Instrument Panel   | 49         |
| Amplifier-Subwoofer (SRT)                                 | WT    | Center Body                      | 60, 61, 65 |
| Antenna-Radio                                             | -     | At Antenna Base                  | 51         |
| Antenna-Satellite                                         |       | Center Rear Roof                 | 63         |
| Antenna Cable-Radio                                       | -     | Right Kick Panel                 | 51         |
| Antenna Cable-Satellite                                   |       | Behind Passenger Seat            | 62, 63     |
| Assembly-EGR Valve                                        | BK    | Right Front Engine               | 11         |
| Assembly-Line Pressure Sensor/<br>Variable Force Solenoid | BK    | Left Side Transmission           | 19         |
| Assembly-Natural Vacuum Leak<br>Detection (NGC)           | BK    | Rear of Transmission             | 24         |
| Assembly-Shift Motor/Mode Sensor                          | DK GY | Left Front Side of Transfer Case | 22, 26     |

| CONNECTOR NAME/NUMBER                                    | COLOR | LOCATION                              | FIG.               |
|----------------------------------------------------------|-------|---------------------------------------|--------------------|
| Assembly-Transmission Solenoid (RE)                      | LT BR | Left Side of Transmission             | 22                 |
| Assembly-Transmission Solenoid/<br>Pressure Switch (RLE) | LT BR | Right Rear of Transmission            | 19                 |
| Assembly-Transmission Solenoid/<br>TRS (RFE)             | BK    | Left Side of Transmission             | 20                 |
| Assembly-Transmission Throttle<br>Valve                  |       | On Transmission                       | N/S                |
| Assembly-Winch B(+) Eyelet                               |       | Behind Front Bumper                   | 2                  |
| Assembly-Winch (Ground)                                  |       | Behind Front Bumper                   | 2                  |
| Backlite-Heated (Ground)                                 | BK    | Right of Rear Wingdow                 | 67                 |
| Backlite-Heated (Power)                                  | BK    | Left of Rear Window                   | 60, 65             |
| Battery-Negative (Gas)                                   | -     | Left Engine Compartment               | 36, 2              |
| Battery-Negative (Diesel Left<br>Battery)                | -     | Left Engine Compartment               | 2                  |
| Battery-Negative (Diesel Right Battery)                  | -     | Right Engine Compartment              | N/S                |
| Battery-Positive (Gas)                                   | -     | Left Engine Compartment               | 2, 36              |
| Battery-Positive (Diesel Left)                           | -     | Left Engine Compartment               | 2, 17              |
| Battery-Positive (Diesel Right)                          | -     | Right Engine Compartment              | 17                 |
| C102                                                     | GY    | Near Integrated Power Module          | 32, 36             |
| C103                                                     | BK    | Left Rear Engine Compartment          | 31, 41             |
| C108                                                     | BK    | Rear Engine                           | 20                 |
| C112 (Diesel)                                            | BK    | Left Side Engine                      | N/S                |
| C116 (Diesel)                                            | BK    | Top of Engine Near Injectors 3 and 4  | 16                 |
| C117 (Diesel)                                            | BK    | Top of Engine Near Injectors 5 and 6  | 16                 |
| C130                                                     | BK    | Rear of Engine                        | 6, 31, 40, 41      |
| C131 (GAS)                                               | BK    | Right Rear Engine Compartment         | 6, 31              |
| C132 (Diesel)                                            | DK GY | Rear Engine Compartment               | 41                 |
| C134                                                     | DK GY | Left Rear Engine Compartment          | 34, 71             |
| C135                                                     | BK    | Left Rear Engine Compartment          | 34, 71             |
| C136                                                     | NAT   | Front of Left Instrument Panel        | 33, 60, 65         |
| C137                                                     | NAT   | Left Kick Panel                       | 33                 |
| C138                                                     | BK    | Left Front Engine Compartment         | 32                 |
| C139                                                     | BK    | Rear Rear Engine Compartment          | 31                 |
| C140                                                     | DK GY | Left Rear Engine                      | 9                  |
| C200                                                     | LT GY | Under Instrument Panel                | 49                 |
| C201                                                     | LT GY | Near Left Instrument Panel<br>Speaker | 49, 55             |
| C206                                                     | BK    | Right Instrument Panel                | 49, 67             |
| C219                                                     | GY    | Left Side of Instrument Panel         | 33, 44, 49, 52     |
| C220                                                     | NAT   | Left Side of Instrument Panel         | 44, 49, 52, 60, 65 |
| C221                                                     | LT GY | Left Upper Instrument Panel           | 49, 55             |

| CONNECTOR NAME/NUMBER                            | COLOR | LOCATION                           | FIG.         |
|--------------------------------------------------|-------|------------------------------------|--------------|
| Sensor-Input Speed                               | BK    | At Transmission                    | 19, 22       |
| Sensor-Intake Air Temperature<br>(Except SRT)    | DK GY | On Intake Manifold                 | 7, 9, 11     |
| Sensor-Intake Air Temperature<br>(SRT)           | BK    | On Intake Manifold                 | 14           |
| Sensor-Knock                                     | BK    | Left Rear of Engine                | 7            |
| Sensor-Knock No. 1 (5.7L)                        | BK    | Left Rear of Engine                | 9            |
| Sensor-Knock No. 2 (5.7L)                        | BK    | Right Rear of Engine               | 11           |
| Sensor-Knock No. 1 (SRT)                         | BK    | Right Side Engine                  | 12           |
| Sensor-Knock No. 2 (SRT)                         | BK    | Left Rear Engine                   | 12           |
| Sensor-Line Pressure                             | BK    | Right Rear of Transmission         | 24           |
| Sensor-MAP                                       | GY    | Left Front of Intake Manifold      | 8, 9, 11, 12 |
| Sensor-Output Speed                              | BK    | Left Side of Transmission          | 19, 20, 22   |
| Sensor-Oxygen-Left Front (3.7L)                  | BK    | Left Front of Side of Transmission | 19, 23       |
| Sensor-Oxygen-Left Front (4.7L)                  | BK    | Left Front of Side of Transmission | 22, 23       |
| Sensor-Oxygen-Left Front<br>(5.7L/Diesel)        | BK    | Left Front of Side of Transmission | 22, 25, 26   |
| Sensor-Oxygen-Left Front (SRT)                   | BK    | Left Front of Side of Transmission | 27, 28       |
| Sensor-Oxygen-Left Rear (3.7L)                   | BK    | Left Front of Side of Transmission | 19, 23       |
| Sensor-Oxygen-Left Rear (4.7L)                   | BK    | Left Front of Side of Transmission | 22, 23       |
| Sensor-Oxygen-Left Rear<br>(5.7L/Diesel)         | BK    | Left Front of Side of Transmission | 22, 25       |
| Sensor-Oxygen-Left Rear (SRT)                    | BK    | Left Front of Side of Transmission | 27, 28       |
| Sensor-Oxygen-Right Front (3.7L)                 | BK    | Left Front of Side of Transmission | 19, 23       |
| Sensor-Oxygen-Right Front (4.7L)                 | BK    | Left Front of Side of Transmission | 23           |
| Sensor-Oxygen-Right Front<br>(5.7L/Diesel)       | BK    | Left Front of Side of Transmission | 24           |
| Sensor-Oxygen-Right Front (SRT)                  | BK    | Left Front of Side of Transmission | 28           |
| Sensor-Oxygen-Right Rear (3.7L)                  | BK    | Left Front of Side of Transmission | 19, 23       |
| Sensor-Oxygen-Right Rear (4.7L)                  | BK    | Left Front of Side of Transmission | 23           |
| Sensor-Oxygen-Right Rear<br>(5.7L/Diesel)        | BK    | Left Front of Side of Transmission | 24, 25, 26   |
| Sensor-Oxygen-Right Rear (SRT)                   | BK    | Left Front of Side of Transmission | 27, 28       |
| Sensor-Prop Shaft Speed-Front<br>(Full Time ETC) |       | Top of Transfer Case               | 22           |
| Sensor-Prop Shaft Speed-Rear<br>(Full Time ETC)  |       | Top of Transfer Case               | 22           |
| Sensor-Seat Track Position-Driver                | GY    | Right Rear Bottom of Driver Seat   | 68           |
| Sensor-Side Impact-Left 1                        | YL    | Left B-Pillar                      | 60, 65       |
| Sensor-Side Impact-Right 1                       | YL    | Right B-Pillar                     | 64, 66       |
| Sensor-Temperature/Pressure-<br>Intake           | ВК    | Right Side Engine                  | 4, 16        |
| Sensor-Temperature/Pressure MAP (Diesel)         | BK    | Left rear Engine                   | N/S          |

| CONNECTOR NAME/NUMBER                   | COLOR | LOCATION                       | FIG.               |
|-----------------------------------------|-------|--------------------------------|--------------------|
| Switch-Back Up Lamp (Except SRT)        | BK    | Left Rear of Transmission      | 21, 23, 25, 26     |
| Switch-Back Up Lamp (SRT)               |       | Right Side of Transmission     | 27                 |
| Switch-Clutch Interlock                 | GN    | At Clutch Pedal                | 33                 |
| Switch-Disconnecting Stabilizer Bar     |       | Bottom of Center Stack         | N/S                |
| Switch-Door Lock-Passenger              | NAT   | In Right Front Door            | 58                 |
| Switch-Headlamp                         | BK    | Left Side of Instrument Panel  | 46, 53             |
| Switch-Heated Seat-Driver               | DK GY | Center of Instrument Panel     | 47, 50             |
| Switch-Heated Seat-Passenger            | GN    | Center of Instrument Panel     | 47, 50             |
| Switch-Horn                             | WT    | In Steering Wheel              | N/S                |
| Switch-Ignition                         | BK    | Steering Column                | 44, 50             |
| Switch-Multifunction                    | BK    | On Steering Column             | 44, 50             |
| Switch-Oil Pressure (Except SRT)        | BK    | Lower Left Side of Engine      | 8, 11, 16          |
| Switch-Parking Brake                    | GY    | At Park Brake                  | 33                 |
| Switch-Passenger Airbag On/Off          | BK    | Right Side of Instrument Panel | 47, 50             |
| Switch-Power Sliding Backlite           |       | Center Stack                   | 47, 50             |
| Switch-Power Steering Pressure          | BK    | Near Power Steering Pump       | 9                  |
| Switch-Power Window-Left Rear           | BL    | In Door                        | 59                 |
| Switch-Power Window-Passenger           | BL    | Passenger Door                 | 58                 |
| Switch-Power Window-Right Rear          | BL    | In Door                        | 59                 |
| Switch-PTO                              |       | Near G107                      | N/S                |
| Switch-Push-Button Starter              | NAT   | Center Instrument Panel        | 48                 |
| Switch-Remote Radio-Left                | BK    | At Steering Wheel              | 45                 |
| Switch-Remote Radio-Right               | BK    | At Steering Wheel              | 45                 |
| Switch-Seat-Driver                      | BK    | At Driver Seat                 | N/S                |
| Switch-Seat-Passenger                   | BK    | At Passenger Seat              | N/S                |
| Switch-Seat Belt-Driver                 | DK GY | Left B-Pillar                  | 68                 |
| Switch-Speed Control-Left               | BK    | At Steering Wheel              | N/S                |
| Switch-Speed Control-Right              | BK    | At Steering Wheel              | N/S                |
| Switch-Stop Lamp                        | BK    | Top of Brake Pedal Arm         | 43                 |
| Switch-Sunroof                          | BK    | Front Center of Headliner      | 55                 |
| Switch-Tow/Haul Overdrive               | NAT   | Center of Instrument Panel     | 50                 |
| Switch-Transfer Case Selector           | BK    | Center of Instrument Panel     | 20, 21, 25, 47, 50 |
| Switch-Washer Fluid Level               | LT GY | At Reservoir                   | 31                 |
| Switch-Winch                            |       | Behind Front Bumper            | 1                  |
| Switch-Window/Door Lock-Driver<br>C1    | BL    | In Left Front Door             | 57                 |
| Switch-Window/Door Lock-Driver<br>C2    | BL    | In Left Front Door             | 57                 |
| Throttle Body                           | BK    | Top of Engine                  | 10, 11             |
| Transducer-A/C Pressure<br>(Diesel/SRT) | ВК    | Left Side of A/C Compressor    | 16                 |
| Transducer-A/C Pressure (NGC)           | GY    | Left Side of A/C Compressor    | 8, 9               |
| Wiring-Trailer Tow 4-Way                |       | Left Rear Chassis              | 71, 72             |