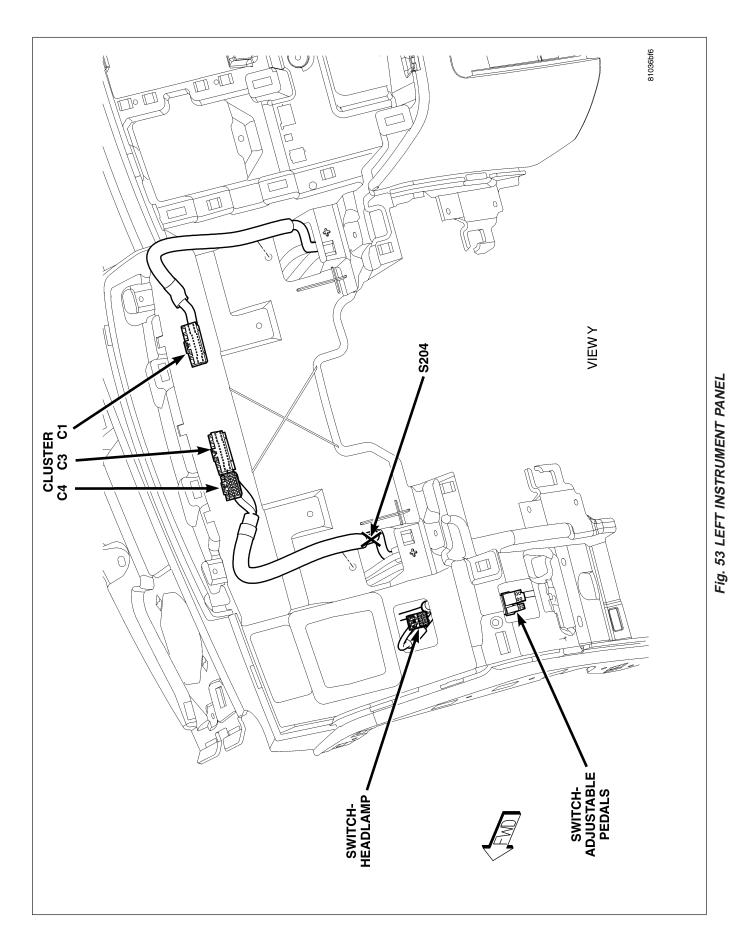

| CONNECTOR NAME/NUMBER                                    | COLOR | LOCATION                              | FIG.               |
|----------------------------------------------------------|-------|---------------------------------------|--------------------|
| Assembly-Transmission Solenoid (RE)                      | LT BR | Left Side of Transmission             | 22                 |
| Assembly-Transmission Solenoid/<br>Pressure Switch (RLE) | LT BR | Right Rear of Transmission            | 19                 |
| Assembly-Transmission Solenoid/<br>TRS (RFE)             | BK    | Left Side of Transmission             | 20                 |
| Assembly-Transmission Throttle<br>Valve                  |       | On Transmission                       | N/S                |
| Assembly-Winch B(+) Eyelet                               |       | Behind Front Bumper                   | 2                  |
| Assembly-Winch (Ground)                                  |       | Behind Front Bumper                   | 2                  |
| Backlite-Heated (Ground)                                 | BK    | Right of Rear Wingdow                 | 67                 |
| Backlite-Heated (Power)                                  | BK    | Left of Rear Window                   | 60, 65             |
| Battery-Negative (Gas)                                   | -     | Left Engine Compartment               | 36, 2              |
| Battery-Negative (Diesel Left<br>Battery)                | -     | Left Engine Compartment               | 2                  |
| Battery-Negative (Diesel Right Battery)                  | -     | Right Engine Compartment              | N/S                |
| Battery-Positive (Gas)                                   | -     | Left Engine Compartment               | 2, 36              |
| Battery-Positive (Diesel Left)                           | -     | Left Engine Compartment               | 2, 17              |
| Battery-Positive (Diesel Right)                          | -     | Right Engine Compartment              | 17                 |
| C102                                                     | GY    | Near Integrated Power Module          | 32, 36             |
| C103                                                     | BK    | Left Rear Engine Compartment          | 31, 41             |
| C108                                                     | BK    | Rear Engine                           | 20                 |
| C112 (Diesel)                                            | BK    | Left Side Engine                      | N/S                |
| C116 (Diesel)                                            | BK    | Top of Engine Near Injectors 3 and 4  | 16                 |
| C117 (Diesel)                                            | BK    | Top of Engine Near Injectors 5 and 6  | 16                 |
| C130                                                     | BK    | Rear of Engine                        | 6, 31, 40, 41      |
| C131 (GAS)                                               | BK    | Right Rear Engine Compartment         | 6, 31              |
| C132 (Diesel)                                            | DK GY | Rear Engine Compartment               | 41                 |
| C134                                                     | DK GY | Left Rear Engine Compartment          | 34, 71             |
| C135                                                     | BK    | Left Rear Engine Compartment          | 34, 71             |
| C136                                                     | NAT   | Front of Left Instrument Panel        | 33, 60, 65         |
| C137                                                     | NAT   | Left Kick Panel                       | 33                 |
| C138                                                     | BK    | Left Front Engine Compartment         | 32                 |
| C139                                                     | BK    | Rear Rear Engine Compartment          | 31                 |
| C140                                                     | DK GY | Left Rear Engine                      | 9                  |
| C200                                                     | LT GY | Under Instrument Panel                | 49                 |
| C201                                                     | LT GY | Near Left Instrument Panel<br>Speaker | 49, 55             |
| C206                                                     | BK    | Right Instrument Panel                | 49, 67             |
| C219                                                     | GY    | Left Side of Instrument Panel         | 33, 44, 49, 52     |
| C220                                                     | NAT   | Left Side of Instrument Panel         | 44, 49, 52, 60, 65 |
| C221                                                     | LT GY | Left Upper Instrument Panel           | 49, 55             |

| CONNECTOR NAME/NUMBER                                   | COLOR | LOCATION                                       | FIG.       |
|---------------------------------------------------------|-------|------------------------------------------------|------------|
| Sensor-Throttle Position (Except SRT)                   | NAT   | Throttle Body                                  | 8          |
| Sensor-Throttle Position (SRT)                          | BK    | Top of Engine                                  | 14         |
| Sensor-Transfer Case Position<br>(Manual Transfer Case) | BK    | Near T/O for Backup Lamp Switch                | 23         |
| Sensor-Transmission Range                               | BK    | Left side of Transmission                      | 19, 20     |
| Sensor-Water In Fuel (Diesel)                           | BK    | Left Side Engine                               | 18         |
| Sensor-Wheel Speed-ABS-Left<br>Front                    | BK    | Left Rear Lower Side of Engine<br>Compartment  | 39         |
| Sensor-Wheel Speed-ABS-Rear                             | BK    | Right Rear of Body                             | 72         |
| Sensor-Wheel Speed-ABS-Right<br>Front                   | BK    | Right Rear Lower Side of Engine<br>Compartment | 31         |
| Servo-Speed Control                                     | BK    | Left Front Side of Engine<br>Compartment       | 34         |
| Solenoid-Brake Transmission Shift<br>Interlock          | BK    | Near Steering Column                           | 44, 50     |
| Solenoid-Evap/Purge                                     | BK    | Left Fender Side Shield                        | 34         |
| Solenoid-Locker-Front                                   | BK    | Left Rear Engine                               | 37         |
| Solenoid-Locker-Rear                                    | BK    | At Rear Differential                           | 72         |
| Solenoid-Multiple Displacement No.<br>1                 | BK    | Top of Engine                                  | N/S        |
| Solenoid-Multiple Displacement No.<br>4                 | BK    | Top of Engine                                  | N/S        |
| Solenoid-Multiple Displacement No.<br>6                 | BK    | Top of Engine                                  | N/S        |
| Solenoid-Multiple Displacement No.<br>7                 | BK    | Top of Engine                                  | N/S        |
| Solenoid-Reverse Lock-Out (SRT)                         | WT    | Left Rear of Transmission                      | 27         |
| Solenoid-Wastegate                                      |       | Right Front Engine                             | 16         |
| Speaker-Instrument Panel-Center                         | WT    | Center of Instrument Panel                     | 49, 50     |
| Speaker-Instrument Panel-Left                           | BK    | Left Side of Instrument Panel                  | 49         |
| Speaker-Instrument Panel-Right                          | BK    | Right Side of Instrument Panel                 | 49         |
| Speaker-Left Front Door                                 | WT    | In Left Front Door                             | 57         |
| Speaker-Left Rear (Standard Cab)                        | WT    | In Lower Left B-Pillar                         | 60         |
| Speaker-Left Rear (Quad Cab)                            | WT    | In Left Rear Door                              | 59         |
| Speaker-Right Front Door                                | WT    | In Right Front Door                            | 58         |
| Speaker-Right Rear (Standard Cab)                       | WT    | In Lower Right B-Pillar                        | 64         |
| Speaker-Right Rear (Quad Cab)                           | WT    | In Right Rear Door                             | 59         |
| Speaker-Subwoofer (SRT)                                 |       | Rear Center Cab                                | 61, 64, 65 |
| Starter                                                 | NAT   | Left Engine                                    | 13, 37     |
| Starter-Eyelet                                          | -     | Left Rear of Engine                            | 13, 37     |
| Switch-Adjustable Pedals                                | BL    | Left of Instrument Panel                       | 46, 53     |
| Switch-Axle Lock                                        |       | Bottom of Center Stack                         | N/S        |

| CONNECTOR NAME/NUMBER                   | COLOR | LOCATION                       | FIG.               |
|-----------------------------------------|-------|--------------------------------|--------------------|
| Switch-Back Up Lamp (Except SRT)        | BK    | Left Rear of Transmission      | 21, 23, 25, 26     |
| Switch-Back Up Lamp (SRT)               |       | Right Side of Transmission     | 27                 |
| Switch-Clutch Interlock                 | GN    | At Clutch Pedal                | 33                 |
| Switch-Disconnecting Stabilizer Bar     |       | Bottom of Center Stack         | N/S                |
| Switch-Door Lock-Passenger              | NAT   | In Right Front Door            | 58                 |
| Switch-Headlamp                         | BK    | Left Side of Instrument Panel  | 46, 53             |
| Switch-Heated Seat-Driver               | DK GY | Center of Instrument Panel     | 47, 50             |
| Switch-Heated Seat-Passenger            | GN    | Center of Instrument Panel     | 47, 50             |
| Switch-Horn                             | WT    | In Steering Wheel              | N/S                |
| Switch-Ignition                         | BK    | Steering Column                | 44, 50             |
| Switch-Multifunction                    | BK    | On Steering Column             | 44, 50             |
| Switch-Oil Pressure (Except SRT)        | BK    | Lower Left Side of Engine      | 8, 11, 16          |
| Switch-Parking Brake                    | GY    | At Park Brake                  | 33                 |
| Switch-Passenger Airbag On/Off          | BK    | Right Side of Instrument Panel | 47, 50             |
| Switch-Power Sliding Backlite           |       | Center Stack                   | 47, 50             |
| Switch-Power Steering Pressure          | BK    | Near Power Steering Pump       | 9                  |
| Switch-Power Window-Left Rear           | BL    | In Door                        | 59                 |
| Switch-Power Window-Passenger           | BL    | Passenger Door                 | 58                 |
| Switch-Power Window-Right Rear          | BL    | In Door                        | 59                 |
| Switch-PTO                              |       | Near G107                      | N/S                |
| Switch-Push-Button Starter              | NAT   | Center Instrument Panel        | 48                 |
| Switch-Remote Radio-Left                | BK    | At Steering Wheel              | 45                 |
| Switch-Remote Radio-Right               | BK    | At Steering Wheel              | 45                 |
| Switch-Seat-Driver                      | BK    | At Driver Seat                 | N/S                |
| Switch-Seat-Passenger                   | BK    | At Passenger Seat              | N/S                |
| Switch-Seat Belt-Driver                 | DK GY | Left B-Pillar                  | 68                 |
| Switch-Speed Control-Left               | BK    | At Steering Wheel              | N/S                |
| Switch-Speed Control-Right              | BK    | At Steering Wheel              | N/S                |
| Switch-Stop Lamp                        | BK    | Top of Brake Pedal Arm         | 43                 |
| Switch-Sunroof                          | BK    | Front Center of Headliner      | 55                 |
| Switch-Tow/Haul Overdrive               | NAT   | Center of Instrument Panel     | 50                 |
| Switch-Transfer Case Selector           | BK    | Center of Instrument Panel     | 20, 21, 25, 47, 50 |
| Switch-Washer Fluid Level               | LT GY | At Reservoir                   | 31                 |
| Switch-Winch                            |       | Behind Front Bumper            | 1                  |
| Switch-Window/Door Lock-Driver<br>C1    | BL    | In Left Front Door             | 57                 |
| Switch-Window/Door Lock-Driver<br>C2    | BL    | In Left Front Door             | 57                 |
| Throttle Body                           | BK    | Top of Engine                  | 10, 11             |
| Transducer-A/C Pressure<br>(Diesel/SRT) | ВК    | Left Side of A/C Compressor    | 16                 |
| Transducer-A/C Pressure (NGC)           | GY    | Left Side of A/C Compressor    | 8, 9               |
| Wiring-Trailer Tow 4-Way                |       | Left Rear Chassis              | 71, 72             |

| SPLICE<br>NUMBER | LOCATION                                                       | FIG.   |
|------------------|----------------------------------------------------------------|--------|
| S154             | In T/O for PCM C1                                              | 6      |
| S156             | Engine Harness in T/O for C115                                 | N/S    |
| S157             | Near T/O for Camshaft Position Sensor                          | N/S    |
| S159             | Near T/O for Engine Control Module                             | N/S    |
| S161             | Transfer Case Jumper Near T/O for Transfer Case Control Module | N/S    |
| S162             | Left Side Engine                                               | N/S    |
| S163             | Right Side Engine                                              | N/S    |
| S164             | In T/O for Engine Control Module C2                            | 18     |
| S165             | In T/O for Engine Control Module C2                            | 18     |
| S166             | In Battery Positive Harness                                    | N/S    |
| S168             | Right Rear of Engine                                           | 5, 11  |
| S169             | Right Rear of Engine                                           | 5, 11  |
| S170             | In T/O for Engine Control Module C1                            | 16, 18 |
| S172             | In T/O for Fuel Control Actuator                               | N/S    |
| S173 (Diesel)    | In T/O for Fuel Control Actuator                               | N/S    |
| S175             | Near T/O for Engine Control Module                             | N/S    |
| S176             | Left Side Engine Near T/O for Fuel Control Actuator            | 16     |
| S177             | On Engine Harness Near T/O for C115                            | N/S    |
| S178             | In T/O for PCM C1                                              | 6      |
| S179             | On Smart Bar Jumper                                            | N/S    |
| S180             | Left Front Diesel Engine                                       | 16     |
| S181             | On Smart Bar Jumper                                            | N/S    |
| S182             | Right Rear Engine Compartment                                  | 40     |
| S183 (SRT)       | Left Transmission                                              | 28     |
| S184             | Rear Engine Compartment                                        | 31     |
| S185             | Left Front Engine                                              | N/S    |
| S189             | Left Front Engine                                              | 16     |
| S194             | In T/O for Gateway Module                                      | 31     |
| S200             | Left Instrument Panel                                          | 44     |
| S201             | Left Side of Instrument Panel                                  | 49     |
| S202             | Left Side of Instrument Panel                                  | 49     |
| S203             | Left Side of Instrument Panel                                  | 49     |
| S204             | Left Side of Instrument Panel                                  | 49, 53 |
| S205             | Left Side of Instrument Panel                                  | 49     |
| S209             | Left of Instrument Panel                                       | 49     |
| S211             | Left Center Instrument Panel                                   | 49     |
| S213             | Left Center Instrument Panel                                   | 49     |
| S214             | Left Center Instrument Panel                                   | 49     |
| S215             | Center Instrument Panel                                        | 49     |
| S217             | Center Instrument Panel                                        | 49     |
| S218             | Center Instrument Panel                                        | 49     |
| S221             | Center of Instrument Panel                                     | 49     |