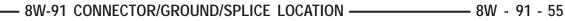

| CONNECTOR NAME/NUMBER                                   | COLOR | LOCATION                                       | FIG.       |
|---------------------------------------------------------|-------|------------------------------------------------|------------|
| Sensor-Throttle Position (Except SRT)                   | NAT   | Throttle Body                                  | 8          |
| Sensor-Throttle Position (SRT)                          | BK    | Top of Engine                                  | 14         |
| Sensor-Transfer Case Position<br>(Manual Transfer Case) | BK    | Near T/O for Backup Lamp Switch                | 23         |
| Sensor-Transmission Range                               | BK    | Left side of Transmission                      | 19, 20     |
| Sensor-Water In Fuel (Diesel)                           | BK    | Left Side Engine                               | 18         |
| Sensor-Wheel Speed-ABS-Left<br>Front                    | BK    | Left Rear Lower Side of Engine<br>Compartment  | 39         |
| Sensor-Wheel Speed-ABS-Rear                             | BK    | Right Rear of Body                             | 72         |
| Sensor-Wheel Speed-ABS-Right<br>Front                   | BK    | Right Rear Lower Side of Engine<br>Compartment | 31         |
| Servo-Speed Control                                     | BK    | Left Front Side of Engine<br>Compartment       | 34         |
| Solenoid-Brake Transmission Shift<br>Interlock          | BK    | Near Steering Column                           | 44, 50     |
| Solenoid-Evap/Purge                                     | BK    | Left Fender Side Shield                        | 34         |
| Solenoid-Locker-Front                                   | BK    | Left Rear Engine                               | 37         |
| Solenoid-Locker-Rear                                    | BK    | At Rear Differential                           | 72         |
| Solenoid-Multiple Displacement No.<br>1                 | BK    | Top of Engine                                  | N/S        |
| Solenoid-Multiple Displacement No.<br>4                 | BK    | Top of Engine                                  | N/S        |
| Solenoid-Multiple Displacement No.<br>6                 | BK    | Top of Engine                                  | N/S        |
| Solenoid-Multiple Displacement No.<br>7                 | BK    | Top of Engine                                  | N/S        |
| Solenoid-Reverse Lock-Out (SRT)                         | WT    | Left Rear of Transmission                      | 27         |
| Solenoid-Wastegate                                      |       | Right Front Engine                             | 16         |
| Speaker-Instrument Panel-Center                         | WT    | Center of Instrument Panel                     | 49, 50     |
| Speaker-Instrument Panel-Left                           | BK    | Left Side of Instrument Panel                  | 49         |
| Speaker-Instrument Panel-Right                          | BK    | Right Side of Instrument Panel                 | 49         |
| Speaker-Left Front Door                                 | WT    | In Left Front Door                             | 57         |
| Speaker-Left Rear (Standard Cab)                        | WT    | In Lower Left B-Pillar                         | 60         |
| Speaker-Left Rear (Quad Cab)                            | WT    | In Left Rear Door                              | 59         |
| Speaker-Right Front Door                                | WT    | In Right Front Door                            | 58         |
| Speaker-Right Rear (Standard Cab)                       | WT    | In Lower Right B-Pillar                        | 64         |
| Speaker-Right Rear (Quad Cab)                           | WT    | In Right Rear Door                             | 59         |
| Speaker-Subwoofer (SRT)                                 |       | Rear Center Cab                                | 61, 64, 65 |
| Starter                                                 | NAT   | Left Engine                                    | 13, 37     |
| Starter-Eyelet                                          | -     | Left Rear of Engine                            | 13, 37     |
| Switch-Adjustable Pedals                                | BL    | Left of Instrument Panel                       | 46, 53     |
| Switch-Axle Lock                                        |       | Bottom of Center Stack                         | N/S        |

| CONNECTOR NAME/NUMBER                   | COLOR | LOCATION                       | FIG.               |
|-----------------------------------------|-------|--------------------------------|--------------------|
| Switch-Back Up Lamp (Except SRT)        | BK    | Left Rear of Transmission      | 21, 23, 25, 26     |
| Switch-Back Up Lamp (SRT)               |       | Right Side of Transmission     | 27                 |
| Switch-Clutch Interlock                 | GN    | At Clutch Pedal                | 33                 |
| Switch-Disconnecting Stabilizer Bar     |       | Bottom of Center Stack         | N/S                |
| Switch-Door Lock-Passenger              | NAT   | In Right Front Door            | 58                 |
| Switch-Headlamp                         | BK    | Left Side of Instrument Panel  | 46, 53             |
| Switch-Heated Seat-Driver               | DK GY | Center of Instrument Panel     | 47, 50             |
| Switch-Heated Seat-Passenger            | GN    | Center of Instrument Panel     | 47, 50             |
| Switch-Horn                             | WT    | In Steering Wheel              | N/S                |
| Switch-Ignition                         | BK    | Steering Column                | 44, 50             |
| Switch-Multifunction                    | BK    | On Steering Column             | 44, 50             |
| Switch-Oil Pressure (Except SRT)        | BK    | Lower Left Side of Engine      | 8, 11, 16          |
| Switch-Parking Brake                    | GY    | At Park Brake                  | 33                 |
| Switch-Passenger Airbag On/Off          | BK    | Right Side of Instrument Panel | 47, 50             |
| Switch-Power Sliding Backlite           |       | Center Stack                   | 47, 50             |
| Switch-Power Steering Pressure          | BK    | Near Power Steering Pump       | 9                  |
| Switch-Power Window-Left Rear           | BL    | In Door                        | 59                 |
| Switch-Power Window-Passenger           | BL    | Passenger Door                 | 58                 |
| Switch-Power Window-Right Rear          | BL    | In Door                        | 59                 |
| Switch-PTO                              |       | Near G107                      | N/S                |
| Switch-Push-Button Starter              | NAT   | Center Instrument Panel        | 48                 |
| Switch-Remote Radio-Left                | BK    | At Steering Wheel              | 45                 |
| Switch-Remote Radio-Right               | BK    | At Steering Wheel              | 45                 |
| Switch-Seat-Driver                      | BK    | At Driver Seat                 | N/S                |
| Switch-Seat-Passenger                   | BK    | At Passenger Seat              | N/S                |
| Switch-Seat Belt-Driver                 | DK GY | Left B-Pillar                  | 68                 |
| Switch-Speed Control-Left               | BK    | At Steering Wheel              | N/S                |
| Switch-Speed Control-Right              | BK    | At Steering Wheel              | N/S                |
| Switch-Stop Lamp                        | BK    | Top of Brake Pedal Arm         | 43                 |
| Switch-Sunroof                          | BK    | Front Center of Headliner      | 55                 |
| Switch-Tow/Haul Overdrive               | NAT   | Center of Instrument Panel     | 50                 |
| Switch-Transfer Case Selector           | BK    | Center of Instrument Panel     | 20, 21, 25, 47, 50 |
| Switch-Washer Fluid Level               | LT GY | At Reservoir                   | 31                 |
| Switch-Winch                            |       | Behind Front Bumper            | 1                  |
| Switch-Window/Door Lock-Driver<br>C1    | BL    | In Left Front Door             | 57                 |
| Switch-Window/Door Lock-Driver<br>C2    | BL    | In Left Front Door             | 57                 |
| Throttle Body                           | BK    | Top of Engine                  | 10, 11             |
| Transducer-A/C Pressure<br>(Diesel/SRT) | ВК    | Left Side of A/C Compressor    | 16                 |
| Transducer-A/C Pressure (NGC)           | GY    | Left Side of A/C Compressor    | 8, 9               |
| Wiring-Trailer Tow 4-Way                |       | Left Rear Chassis              | 71, 72             |