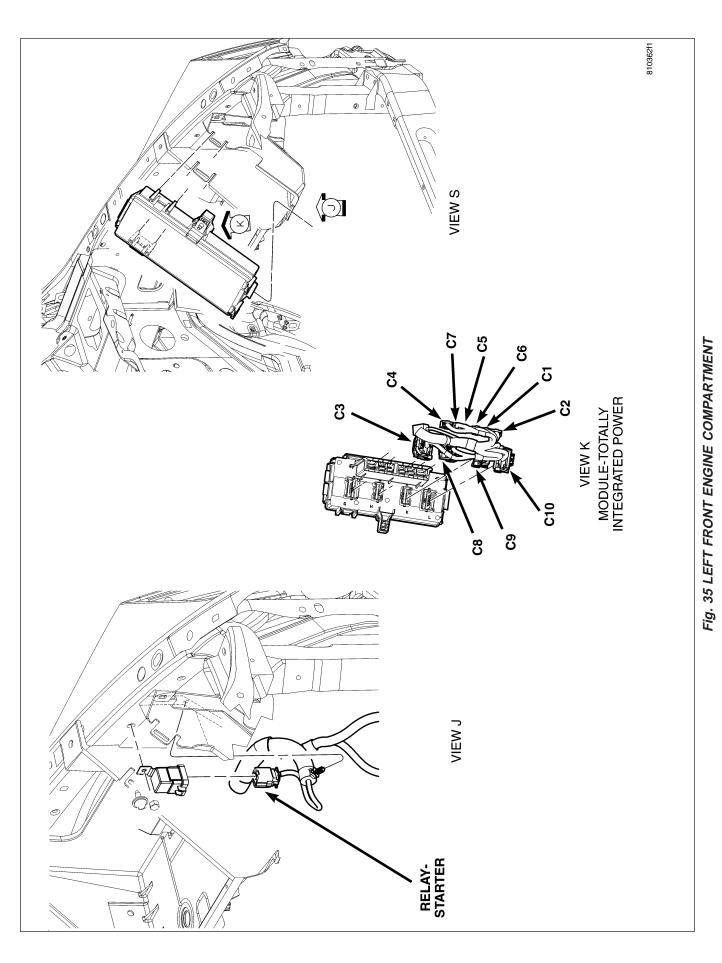

| CONNECTOR NAME/NUMBER                                    | COLOR | LOCATION                              | FIG.               |
|----------------------------------------------------------|-------|---------------------------------------|--------------------|
| Assembly-Transmission Solenoid (RE)                      | LT BR | Left Side of Transmission             | 22                 |
| Assembly-Transmission Solenoid/<br>Pressure Switch (RLE) | LT BR | Right Rear of Transmission            | 19                 |
| Assembly-Transmission Solenoid/<br>TRS (RFE)             | BK    | Left Side of Transmission             | 20                 |
| Assembly-Transmission Throttle<br>Valve                  |       | On Transmission                       | N/S                |
| Assembly-Winch B(+) Eyelet                               |       | Behind Front Bumper                   | 2                  |
| Assembly-Winch (Ground)                                  |       | Behind Front Bumper                   | 2                  |
| Backlite-Heated (Ground)                                 | BK    | Right of Rear Wingdow                 | 67                 |
| Backlite-Heated (Power)                                  | BK    | Left of Rear Window                   | 60, 65             |
| Battery-Negative (Gas)                                   | -     | Left Engine Compartment               | 36, 2              |
| Battery-Negative (Diesel Left<br>Battery)                | -     | Left Engine Compartment               | 2                  |
| Battery-Negative (Diesel Right Battery)                  | -     | Right Engine Compartment              | N/S                |
| Battery-Positive (Gas)                                   | -     | Left Engine Compartment               | 2, 36              |
| Battery-Positive (Diesel Left)                           | -     | Left Engine Compartment               | 2, 17              |
| Battery-Positive (Diesel Right)                          | -     | Right Engine Compartment              | 17                 |
| C102                                                     | GY    | Near Integrated Power Module          | 32, 36             |
| C103                                                     | BK    | Left Rear Engine Compartment          | 31, 41             |
| C108                                                     | BK    | Rear Engine                           | 20                 |
| C112 (Diesel)                                            | BK    | Left Side Engine                      | N/S                |
| C116 (Diesel)                                            | BK    | Top of Engine Near Injectors 3 and 4  | 16                 |
| C117 (Diesel)                                            | BK    | Top of Engine Near Injectors 5 and 6  | 16                 |
| C130                                                     | BK    | Rear of Engine                        | 6, 31, 40, 41      |
| C131 (GAS)                                               | BK    | Right Rear Engine Compartment         | 6, 31              |
| C132 (Diesel)                                            | DK GY | Rear Engine Compartment               | 41                 |
| C134                                                     | DK GY | Left Rear Engine Compartment          | 34, 71             |
| C135                                                     | BK    | Left Rear Engine Compartment          | 34, 71             |
| C136                                                     | NAT   | Front of Left Instrument Panel        | 33, 60, 65         |
| C137                                                     | NAT   | Left Kick Panel                       | 33                 |
| C138                                                     | BK    | Left Front Engine Compartment         | 32                 |
| C139                                                     | BK    | Rear Rear Engine Compartment          | 31                 |
| C140                                                     | DK GY | Left Rear Engine                      | 9                  |
| C200                                                     | LT GY | Under Instrument Panel                | 49                 |
| C201                                                     | LT GY | Near Left Instrument Panel<br>Speaker | 49, 55             |
| C206                                                     | BK    | Right Instrument Panel                | 49, 67             |
| C219                                                     | GY    | Left Side of Instrument Panel         | 33, 44, 49, 52     |
| C220                                                     | NAT   | Left Side of Instrument Panel         | 44, 49, 52, 60, 65 |
| C221                                                     | LT GY | Left Upper Instrument Panel           | 49, 55             |

| CONNECTOR NAME/NUMBER                           | COLOR  | LOCATION                                 | FIG.   |
|-------------------------------------------------|--------|------------------------------------------|--------|
| Module-Powertrain Control C2<br>(NGC)           | BK/OR  | Right Rear Engine Compartment            | 6      |
| Module-Powertrain Control C2<br>(SRT-10)        | BK/GY  | Right Rear Engine Compartment            | 40     |
| Module-Powertrain Control C3<br>(NGC)           | BK/NAT | Right Rear Engine Compartment            | 31     |
| Module-Powertrain Control C3<br>(SRT-10)        | BK/WT  | Right Rear Engine Compartment            | 31     |
| Module-Powertrain Control C4                    | BK/GN  | Right Rear Engine Compartment            | 6      |
| Module-Sentry Key Remote Entry                  | BK     | On Steering Column                       | 43, 50 |
| Module-Totally Integrated Power<br>C1           | LT GY  | Left Front Fender                        | 35     |
| Module-Totally Integrated Power<br>C2           | BK     | Left Front Fender                        | 35     |
| Module-Totally Integrated Power<br>C3           | BK     | Left Front Fender                        | 35     |
| Module-Totally Integrated Power<br>C4           | LT GY  | Left Front Fender                        | 35     |
| Module-Totally Integrated Power<br>C5           | BK     | Left Front Fender                        | 35     |
| Module-Totally Integrated Power<br>C6           | BR     | Left Front Fender                        | 35     |
| Module-Totally Integrated Power<br>C7           | BL     | Left Front Fender                        | 35     |
| Module-Totally Integrated Power<br>C8           | BR     | Left Front Fender                        | 35     |
| Module-Totally Integrated Power<br>C9           | BL     | Left Front Fender                        | 35     |
| Module-Totally Integrated Power<br>C10          | LT GY  | Left Front Fender                        | 35     |
| Module-Totally Integrated Power<br>Eyelet       | -      | Right Side of IPM                        | 36     |
| Motor-Adjustable Pedals                         | LT GY  | Left of Instrument Panel                 | 52     |
| Motor-Blower                                    | BK     | Behind Right Side of Instrument<br>Panel | 42     |
| Motor-Condenser Fan                             | BK     | Near Condenser                           | 33     |
| Motor-IAC                                       | BK     | On Throttle Body                         | 8, 12  |
| Motor-Power Sliding Backlite                    |        | Below Center of Backlite                 | 66     |
| Motor-Seat Adjuster-Driver<br>Horizontal        | BK     | At Driver Seat                           | 68     |
| Motor-Seat Adjuster-Front Driver<br>Vertical    | BK     | At Driver Seat                           | 68     |
| Motor-Seat Adjuster-Front<br>Passenger Vertical | BK     | At Passenger Seat                        | 69     |
| Motor-Seat Adjuster-Passenger<br>Horizontal     | BK     | At Passenger Seat                        | 69     |

| CONNECTOR NAME/NUMBER                                   | COLOR | LOCATION                                       | FIG.       |
|---------------------------------------------------------|-------|------------------------------------------------|------------|
| Sensor-Throttle Position (Except SRT)                   | NAT   | Throttle Body                                  | 8          |
| Sensor-Throttle Position (SRT)                          | BK    | Top of Engine                                  | 14         |
| Sensor-Transfer Case Position<br>(Manual Transfer Case) | BK    | Near T/O for Backup Lamp Switch                | 23         |
| Sensor-Transmission Range                               | BK    | Left side of Transmission                      | 19, 20     |
| Sensor-Water In Fuel (Diesel)                           | BK    | Left Side Engine                               | 18         |
| Sensor-Wheel Speed-ABS-Left<br>Front                    | BK    | Left Rear Lower Side of Engine<br>Compartment  | 39         |
| Sensor-Wheel Speed-ABS-Rear                             | BK    | Right Rear of Body                             | 72         |
| Sensor-Wheel Speed-ABS-Right<br>Front                   | BK    | Right Rear Lower Side of Engine<br>Compartment | 31         |
| Servo-Speed Control                                     | BK    | Left Front Side of Engine<br>Compartment       | 34         |
| Solenoid-Brake Transmission Shift<br>Interlock          | BK    | Near Steering Column                           | 44, 50     |
| Solenoid-Evap/Purge                                     | BK    | Left Fender Side Shield                        | 34         |
| Solenoid-Locker-Front                                   | BK    | Left Rear Engine                               | 37         |
| Solenoid-Locker-Rear                                    | BK    | At Rear Differential                           | 72         |
| Solenoid-Multiple Displacement No.<br>1                 | BK    | Top of Engine                                  | N/S        |
| Solenoid-Multiple Displacement No.<br>4                 | BK    | Top of Engine                                  | N/S        |
| Solenoid-Multiple Displacement No.<br>6                 | BK    | Top of Engine                                  | N/S        |
| Solenoid-Multiple Displacement No.<br>7                 | BK    | Top of Engine                                  | N/S        |
| Solenoid-Reverse Lock-Out (SRT)                         | WT    | Left Rear of Transmission                      | 27         |
| Solenoid-Wastegate                                      |       | Right Front Engine                             | 16         |
| Speaker-Instrument Panel-Center                         | WT    | Center of Instrument Panel                     | 49, 50     |
| Speaker-Instrument Panel-Left                           | BK    | Left Side of Instrument Panel                  | 49         |
| Speaker-Instrument Panel-Right                          | BK    | Right Side of Instrument Panel                 | 49         |
| Speaker-Left Front Door                                 | WT    | In Left Front Door                             | 57         |
| Speaker-Left Rear (Standard Cab)                        | WT    | In Lower Left B-Pillar                         | 60         |
| Speaker-Left Rear (Quad Cab)                            | WT    | In Left Rear Door                              | 59         |
| Speaker-Right Front Door                                | WT    | In Right Front Door                            | 58         |
| Speaker-Right Rear (Standard Cab)                       | WT    | In Lower Right B-Pillar                        | 64         |
| Speaker-Right Rear (Quad Cab)                           | WT    | In Right Rear Door                             | 59         |
| Speaker-Subwoofer (SRT)                                 |       | Rear Center Cab                                | 61, 64, 65 |
| Starter                                                 | NAT   | Left Engine                                    | 13, 37     |
| Starter-Eyelet                                          | -     | Left Rear of Engine                            | 13, 37     |
| Switch-Adjustable Pedals                                | BL    | Left of Instrument Panel                       | 46, 53     |
| Switch-Axle Lock                                        |       | Bottom of Center Stack                         | N/S        |