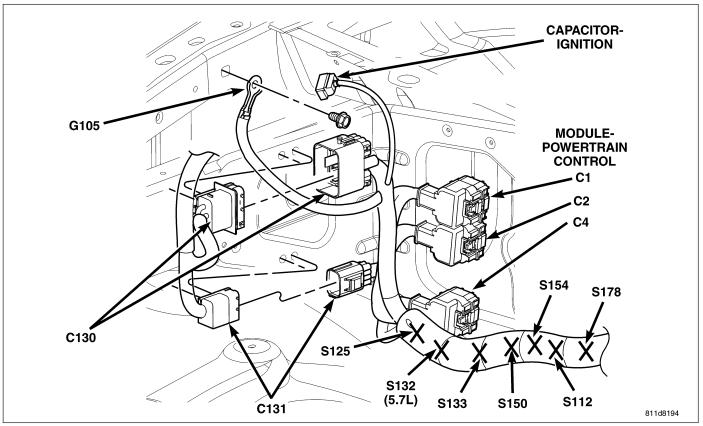

| CONNECTOR NAME/NUMBER     | COLOR | LOCATION                                 | FIG.           |
|---------------------------|-------|------------------------------------------|----------------|
| C301                      | WT    | Right Kick Panel                         | 58, 64, 66     |
| C302                      | NAT   | Left Front Door                          | 58, 64, 66     |
| C304                      | WT    | Left Side of Instrument Panel            | 57, 65         |
| C305                      | NAT   | At Left Front Door                       | 57,65          |
| C306                      | WT    | Middle Front of Door                     | 59, 65         |
| C308                      | NAT   | Under Instrument Panel                   | 49, 64, 66     |
| C309                      | NAT   | Left Side of Instrument Panel            | 44, 49, 60, 65 |
| C311                      | DK GY | Left Rear of Frame                       | 60, 65, 68     |
| C313                      |       | At Driver Seat                           | 68             |
| C315                      | WT    | At Driver Seat                           | 68             |
| C316                      | WT    | At Passenger Seat                        | 68             |
| C319                      | LT GY | Bottom Left of Left Door                 | N/S            |
| C320                      | NAT   | Right Rear Door                          | 59, 66         |
| C323                      | GY    | Right Front Corner of Passenger<br>Seatl | 69             |
| C327                      | BK    | Right Rear Fender                        | 72, 73         |
| C328                      | BK    | Left Rear Fender                         | 72, 73         |
| C337                      | NAT   | Left B-Pillar                            | 60, 65         |
| C339                      | DK GY | Under Right Front Seat                   | 60, 66, 69     |
| C340                      | BK    | Center Headliner                         | 56             |
| Capacitor-Ignition        | BK    | Left Rear of Engine Compartment          | 6              |
| Clockspring C1            | WT    | Steering Column                          | 44, 50         |
| Clockspring C2            | YL    | Steering Column                          | 44, 50         |
| Clockspring C3            | BK    | Steering Column                          | 45             |
| Clockspring C4            | BK    | Steering Column                          | 45             |
| Cluster C1                | WT    | Rear of Instrument Cluster               | 53             |
| Cluster C3                | GY    | Rear of Instrument Cluster               | 53             |
| Cluster C4                | GY    | Rear of Instrument Cluster               | 53             |
| Clutch-A/C Compressor     | BK    | At A/C Compressor                        | 5, 8, 9,13, 16 |
| Coil-Ignition-Left (SRT)  | BK    | Top Front of Engine                      | 28             |
| Coil-Ignition-No. 1       | BK    | Left Top Side of Intake Manifold         | 8, 9           |
| Coil-Ignition-No. 2       | BK    | Right Top Side of Intake Manifold        | 5, 11          |
| Coil-Ignition-No. 3       | BK    | Left Top Side of Intake Manifold         | 8, 9           |
| Coil-Ignition-No. 4       | BK    | Right Top Side of Intake Manifold        | 5, 11          |
| Coil-Ignition-No. 5       | BK    | Left Top Side of Intake Manifold         | 7, 8, 9        |
| Coil-Ignition-No. 6       | BK    | Right Top Side of Intake Manifold        | 5, 11          |
| Coil-Ignition-No. 7       | BK    | Left Top Side of Intake Manifold         | 8, 9           |
| Coil-Ignition-No. 8       | BK    | Right Top Side of Intake Manifold        | 5, 11          |
| Coil-Ignition-Right (SRT) | BK    | Top Front of Engine                      | N/S            |
| Control-A/C-Heater C1     | BK    | Center of Instrument Panel               | 50             |
| Control-A/C-Heater C2     | BK    | Center of Instrument Panel               | 50             |
| Data Link Connector       | BK    | Left Bottom of Instrument Panel          | 52             |

## GROUNDS

| GROUND<br>NUMBER | LOCATION                            | FIG.   |
|------------------|-------------------------------------|--------|
| G100             | Battery Ground - Left Front Engine  | 36     |
| G101             | Battery Ground - Left Front Engine  | 18     |
| G102             | Battery Ground - Left Front Chassis | 37     |
| G103             | Left Front Engine Compartment       | 37     |
| G104             | Left Front Engine Compartment       | 32     |
| G105             | Right Side Engine Compartment       | 6      |
| G106             | Left Rear Engine Compartment        | 32     |
| G107             | Engine Compartment                  | N/S    |
| G108             | Diesel Auxiliary Battery Ground     | N/S    |
| G109             | Diesel Auxiliary Battery Ground     | N/S    |
| G110 (SRT)       | Right Engine Compartment Frame Rail | 40     |
| G113             | Rear Engine                         | 28     |
| G114 (SRT)       | Left Side Engine Compartment        | N/S    |
| G114 (Diesel)    | Right Side Engine Compartment       | 16     |
| G115 (SRT)       | Rear Engine                         | N/S    |
| G120             | Left Side Engine                    | 16     |
| G121             | Left Side Engine                    | 16     |
| G201             | Right Side of Instrument Panel      | 49     |
| G202             | Center of Instrument Panel          | 49     |
| G205             | Left Instrument Panel               | 49     |
| G301             | Left Front Body                     | 60, 65 |
| G302             | Left Front Body                     | 60, 65 |
| G303             | Below Right Side of Rear Window     | 67     |
| G304             | CenterBody                          | 60, 65 |

| SPLICE<br>NUMBER     | LOCATION                          | FIG.   |
|----------------------|-----------------------------------|--------|
| S103                 | Left Rear of Engine Compartment   | 32, 41 |
| S105                 | Front Facia                       | N/S    |
| S106                 | Left Rear of Engine Compartment   | 32, 41 |
| S111 (Except         | Left Rear Engine Compartment      | 34     |
| SRT)                 |                                   |        |
| S111 (SRT)           | Center Rear of Engine Compartment | 32     |
| S112                 | Right Rear of Engine              | 5, 6   |
| S115                 | Left Rear of Engine Compartment   | N/S    |
| S117                 | Top Right of Engine               | 12     |
| S118                 | Left Side Engine Compartment      | 36     |
| S119                 | Rear of Engine                    | 11     |
| S120                 | Left Front Fender                 | 32     |
| S121                 | Left Rear Engine Compartment      | 32, 41 |
| S123 (Gas)           | Left Rear Engine Compartment      | 32     |
| S123 (Diesel)        | Left Side Engine Compartment      | 32, 41 |
| S124                 | Right Rear Engine Compartment     | 40     |
| S125                 | Right Rear of Engine Compartment  | 6      |
| S128                 | Rear Engine Compartment           | 40     |
| S129                 | Rear Engine                       | 28     |
| S130                 | Top Front of Transmission         | 5, 11  |
| S131 (SRT)           | Right Top Engine                  | 12     |
| S132 (3.7L/4.7L))    | In T/O for PCM C1                 | 5      |
| S132 (5.7L)          | Left Rear of Engine Compartment   | 6      |
| S132 (SRT)           | Left Top Engine                   | 12     |
| S133                 | Left Rear of Engine               | 6, 20  |
| S134                 | Right Top Engine                  | 12     |
| S135                 | Left Top Engine                   | 12     |
| S136                 | Left Front Fender                 | 32     |
| S137                 | Left Rear of Engine Compartment   | 31     |
| S138                 | Right Rear Engine Compartment     | 40     |
| S141                 | Right Rear Engine Compartment     | 40     |
| S142 (3.7L/4.7L)     | Left Side of Engine               | 5      |
| S142 (5.7L)          | Right Side Engine                 | 11     |
| S144                 | Top Front of Transmission         | 20     |
| S145                 | Left Front Fender                 | 32     |
| S146                 | Right Rear Engine Compartment     | 40     |
| S148                 | Top Front of Transmission         | 5, 11  |
| S149                 | Left Rear of Engine               | 8      |
| S150                 | Top Center of Engine              | 5, 6   |
| S152                 | Left Rear Engine Compartment      | 32     |
| S153 (Except<br>SRT) | Right Side Engine Compartment     | 32     |

| SPLICE<br>NUMBER | LOCATION                                                       | FIG.   |
|------------------|----------------------------------------------------------------|--------|
| S154             | In T/O for PCM C1                                              | 6      |
| S156             | Engine Harness in T/O for C115                                 | N/S    |
| S157             | Near T/O for Camshaft Position Sensor                          | N/S    |
| S159             | Near T/O for Engine Control Module                             | N/S    |
| S161             | Transfer Case Jumper Near T/O for Transfer Case Control Module | N/S    |
| S162             | Left Side Engine                                               | N/S    |
| S163             | Right Side Engine                                              | N/S    |
| S164             | In T/O for Engine Control Module C2                            | 18     |
| S165             | In T/O for Engine Control Module C2                            | 18     |
| S166             | In Battery Positive Harness                                    | N/S    |
| S168             | Right Rear of Engine                                           | 5, 11  |
| S169             | Right Rear of Engine                                           | 5, 11  |
| S170             | In T/O for Engine Control Module C1                            | 16, 18 |
| S172             | In T/O for Fuel Control Actuator                               | N/S    |
| S173 (Diesel)    | In T/O for Fuel Control Actuator                               | N/S    |
| S175             | Near T/O for Engine Control Module                             | N/S    |
| S176             | Left Side Engine Near T/O for Fuel Control Actuator            | 16     |
| S177             | On Engine Harness Near T/O for C115                            | N/S    |
| S178             | In T/O for PCM C1                                              | 6      |
| S179             | On Smart Bar Jumper                                            | N/S    |
| S180             | Left Front Diesel Engine                                       | 16     |
| S181             | On Smart Bar Jumper                                            | N/S    |
| S182             | Right Rear Engine Compartment                                  | 40     |
| S183 (SRT)       | Left Transmission                                              | 28     |
| S184             | Rear Engine Compartment                                        | 31     |
| S185             | Left Front Engine                                              | N/S    |
| S189             | Left Front Engine                                              | 16     |
| S194             | In T/O for Gateway Module                                      | 31     |
| S200             | Left Instrument Panel                                          | 44     |
| S201             | Left Side of Instrument Panel                                  | 49     |
| S202             | Left Side of Instrument Panel                                  | 49     |
| S203             | Left Side of Instrument Panel                                  | 49     |
| S204             | Left Side of Instrument Panel                                  | 49, 53 |
| S205             | Left Side of Instrument Panel                                  | 49     |
| S209             | Left of Instrument Panel                                       | 49     |
| S211             | Left Center Instrument Panel                                   | 49     |
| S213             | Left Center Instrument Panel                                   | 49     |
| S214             | Left Center Instrument Panel                                   | 49     |
| S215             | Center Instrument Panel                                        | 49     |
| S217             | Center Instrument Panel                                        | 49     |
| S218             | Center Instrument Panel                                        | 49     |
| S221             | Center of Instrument Panel                                     | 49     |