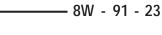

#### **CONNECTORS**

| CONNECTOR NAME/NUMBER                                     | COLOR | LOCATION                         | FIG.       |
|-----------------------------------------------------------|-------|----------------------------------|------------|
| Actuator-Blend Door-Driver                                | GY    | On HVAC Unit                     | 42         |
| Actuator-Blend Door-Passenger<br>(Dual Zone)              | GY    | On HVAC Unit                     | 42         |
| Actuator-Fuel Control (Diesel)                            |       | Left Rear Engine                 | N/S        |
| Actuator-Mode Door 1 (Panel to Floor)                     | GY    | On HVAC Unit                     | 42         |
| Actuator-Mode Door 2 (Defrost to Floor)                   | GY    | On HVAC Unit                     | 42         |
| Actuator-Recirculation Door                               | GY    | On HVAC Unit                     | N/S        |
| Airbag-Driver Squib 1                                     | BK    | On Steering Wheel                | 45         |
| Airbag-Driver Squib 2                                     | BR    | On Steering Wheel                | 45         |
| Airbag-Passenger Squib                                    | YL    | Right Front of Instrument Panel  | 49         |
| Airbag-Side Curtain-Left                                  | YL    | Top Left B-Pillar                | 60, 65     |
| Airbag-Side Curtain-Right                                 | YL    | Top Right B-Pillar               | 64, 66     |
| Amplifier-Radio C1                                        | WT    | Top Center of Instrument Panel   | 49         |
| Amplifier-Radio C2                                        | WT    | Top Center of Instrument Panel   | 49         |
| Amplifier-Subwoofer (SRT)                                 | WT    | Center Body                      | 60, 61, 65 |
| Antenna-Radio                                             | -     | At Antenna Base                  | 51         |
| Antenna-Satellite                                         |       | Center Rear Roof                 | 63         |
| Antenna Cable-Radio                                       | -     | Right Kick Panel                 | 51         |
| Antenna Cable-Satellite                                   |       | Behind Passenger Seat            | 62, 63     |
| Assembly-EGR Valve                                        | BK    | Right Front Engine               | 11         |
| Assembly-Line Pressure Sensor/<br>Variable Force Solenoid | BK    | Left Side Transmission           | 19         |
| Assembly-Natural Vacuum Leak<br>Detection (NGC)           | BK    | Rear of Transmission             | 24         |
| Assembly-Shift Motor/Mode Sensor                          | DK GY | Left Front Side of Transfer Case | 22, 26     |

| CONNECTOR NAME/NUMBER                                    | COLOR | LOCATION                              | FIG.               |
|----------------------------------------------------------|-------|---------------------------------------|--------------------|
| Assembly-Transmission Solenoid (RE)                      | LT BR | Left Side of Transmission             | 22                 |
| Assembly-Transmission Solenoid/<br>Pressure Switch (RLE) | LT BR | Right Rear of Transmission            | 19                 |
| Assembly-Transmission Solenoid/<br>TRS (RFE)             | BK    | Left Side of Transmission             | 20                 |
| Assembly-Transmission Throttle<br>Valve                  |       | On Transmission                       | N/S                |
| Assembly-Winch B(+) Eyelet                               |       | Behind Front Bumper                   | 2                  |
| Assembly-Winch (Ground)                                  |       | Behind Front Bumper                   | 2                  |
| Backlite-Heated (Ground)                                 | BK    | Right of Rear Wingdow                 | 67                 |
| Backlite-Heated (Power)                                  | BK    | Left of Rear Window                   | 60, 65             |
| Battery-Negative (Gas)                                   | -     | Left Engine Compartment               | 36, 2              |
| Battery-Negative (Diesel Left<br>Battery)                | -     | Left Engine Compartment               | 2                  |
| Battery-Negative (Diesel Right Battery)                  | -     | Right Engine Compartment              | N/S                |
| Battery-Positive (Gas)                                   | -     | Left Engine Compartment               | 2, 36              |
| Battery-Positive (Diesel Left)                           | -     | Left Engine Compartment               | 2, 17              |
| Battery-Positive (Diesel Right)                          | -     | Right Engine Compartment              | 17                 |
| C102                                                     | GY    | Near Integrated Power Module          | 32, 36             |
| C103                                                     | BK    | Left Rear Engine Compartment          | 31, 41             |
| C108                                                     | BK    | Rear Engine                           | 20                 |
| C112 (Diesel)                                            | BK    | Left Side Engine                      | N/S                |
| C116 (Diesel)                                            | BK    | Top of Engine Near Injectors 3 and 4  | 16                 |
| C117 (Diesel)                                            | BK    | Top of Engine Near Injectors 5 and 6  | 16                 |
| C130                                                     | BK    | Rear of Engine                        | 6, 31, 40, 41      |
| C131 (GAS)                                               | BK    | Right Rear Engine Compartment         | 6, 31              |
| C132 (Diesel)                                            | DK GY | Rear Engine Compartment               | 41                 |
| C134                                                     | DK GY | Left Rear Engine Compartment          | 34, 71             |
| C135                                                     | BK    | Left Rear Engine Compartment          | 34, 71             |
| C136                                                     | NAT   | Front of Left Instrument Panel        | 33, 60, 65         |
| C137                                                     | NAT   | Left Kick Panel                       | 33                 |
| C138                                                     | BK    | Left Front Engine Compartment         | 32                 |
| C139                                                     | BK    | Rear Rear Engine Compartment          | 31                 |
| C140                                                     | DK GY | Left Rear Engine                      | 9                  |
| C200                                                     | LT GY | Under Instrument Panel                | 49                 |
| C201                                                     | LT GY | Near Left Instrument Panel<br>Speaker | 49, 55             |
| C206                                                     | BK    | Right Instrument Panel                | 49, 67             |
| C219                                                     | GY    | Left Side of Instrument Panel         | 33, 44, 49, 52     |
| C220                                                     | NAT   | Left Side of Instrument Panel         | 44, 49, 52, 60, 65 |
| C221                                                     | LT GY | Left Upper Instrument Panel           | 49, 55             |

| CONNECTOR NAME/NUMBER     | COLOR | LOCATION                                 | FIG.           |
|---------------------------|-------|------------------------------------------|----------------|
| C301                      | WT    | Right Kick Panel                         | 58, 64, 66     |
| C302                      | NAT   | Left Front Door                          | 58, 64, 66     |
| C304                      | WT    | Left Side of Instrument Panel            | 57, 65         |
| C305                      | NAT   | At Left Front Door                       | 57,65          |
| C306                      | WT    | Middle Front of Door                     | 59, 65         |
| C308                      | NAT   | Under Instrument Panel                   | 49, 64, 66     |
| C309                      | NAT   | Left Side of Instrument Panel            | 44, 49, 60, 65 |
| C311                      | DK GY | Left Rear of Frame                       | 60, 65, 68     |
| C313                      |       | At Driver Seat                           | 68             |
| C315                      | WT    | At Driver Seat                           | 68             |
| C316                      | WT    | At Passenger Seat                        | 68             |
| C319                      | LT GY | Bottom Left of Left Door                 | N/S            |
| C320                      | NAT   | Right Rear Door                          | 59, 66         |
| C323                      | GY    | Right Front Corner of Passenger<br>Seatl | 69             |
| C327                      | BK    | Right Rear Fender                        | 72, 73         |
| C328                      | BK    | Left Rear Fender                         | 72, 73         |
| C337                      | NAT   | Left B-Pillar                            | 60, 65         |
| C339                      | DK GY | Under Right Front Seat                   | 60, 66, 69     |
| C340                      | BK    | Center Headliner                         | 56             |
| Capacitor-Ignition        | BK    | Left Rear of Engine Compartment          | 6              |
| Clockspring C1            | WT    | Steering Column                          | 44, 50         |
| Clockspring C2            | YL    | Steering Column                          | 44, 50         |
| Clockspring C3            | BK    | Steering Column                          | 45             |
| Clockspring C4            | BK    | Steering Column                          | 45             |
| Cluster C1                | WT    | Rear of Instrument Cluster               | 53             |
| Cluster C3                | GY    | Rear of Instrument Cluster               | 53             |
| Cluster C4                | GY    | Rear of Instrument Cluster               | 53             |
| Clutch-A/C Compressor     | BK    | At A/C Compressor                        | 5, 8, 9,13, 16 |
| Coil-Ignition-Left (SRT)  | BK    | Top Front of Engine                      | 28             |
| Coil-Ignition-No. 1       | BK    | Left Top Side of Intake Manifold         | 8, 9           |
| Coil-Ignition-No. 2       | BK    | Right Top Side of Intake Manifold        | 5, 11          |
| Coil-Ignition-No. 3       | BK    | Left Top Side of Intake Manifold         | 8, 9           |
| Coil-Ignition-No. 4       | BK    | Right Top Side of Intake Manifold        | 5, 11          |
| Coil-Ignition-No. 5       | BK    | Left Top Side of Intake Manifold         | 7, 8, 9        |
| Coil-Ignition-No. 6       | BK    | Right Top Side of Intake Manifold        | 5, 11          |
| Coil-Ignition-No. 7       | BK    | Left Top Side of Intake Manifold         | 8, 9           |
| Coil-Ignition-No. 8       | BK    | Right Top Side of Intake Manifold        | 5, 11          |
| Coil-Ignition-Right (SRT) | BK    | Top Front of Engine                      | N/S            |
| Control-A/C-Heater C1     | BK    | Center of Instrument Panel               | 50             |
| Control-A/C-Heater C2     | BK    | Center of Instrument Panel               | 50             |
| Data Link Connector       | BK    | Left Bottom of Instrument Panel          | 52             |

| CONNECTOR NAME/NUMBER                    | COLOR | LOCATION                          | FIG.             |
|------------------------------------------|-------|-----------------------------------|------------------|
| Data Link Connector - Engine<br>(Diesel) | BK    | Near T/O for Water In Fuel Sensor | N/S              |
| Drive-Fan-Radiator (SRT)                 | DK GY | Front Engine Compartment          | 38               |
| Gauge-Oil Temperature (SRT)              | NAT   | Left Instrument Panel             | 48               |
| Generator (Except SRT)                   | BK    | Front of Engine                   | 8, 9, 10, 11, 16 |
| Generator (SRT)                          | GY    | Right Front Engine                | 13               |
| Heater-Fuel (Diesel)                     | BK    | Left Side Engine                  | 16               |
| Heater-Intake Air No. 1 (Diesel)         |       | On Engine                         | N/S              |
| Heater-Intake Air No. 2 (Diesel)         |       | On Engine                         | N/S              |
| Heater-Seat Back-Driver                  | BK    | Under Driver Seat                 | 68               |
| Heater-Seat Back-Passenger               | BK    | Under PassengerSeat               | 69               |
| Heater-Seat Cushion - Driver             | GN    | Under Driver Seat                 | 68               |
| Heater-Seat Cushion - Passenger          | GN    | Under Passenger Seat              | 69               |
| Horn-No. 1                               | BK    | Left Front Fender                 | 39               |
| Horn-No. 2                               | BK    | Left Front Fender                 | 39               |
| Injector-Fuel-No. 1                      | BK    | Left Top Engine                   | 8, 9, 12         |
| Injector-Fuel-No. 2                      | BK    | Right Top Engine                  | 5, 11, 12        |
| Injector-Fuel-No. 3                      | BK    | Left Top Engine                   | 8, 9, 12         |
| Injector-Fuel-No. 4                      | BK    | Right Top Engine                  | 5, 11, 12        |
| Injector-Fuel-No. 5                      | BK    | Left Top Engine                   | 8, 9, 12         |
| Injector-Fuel-No. 6                      | BK    | Right Top Engine                  | 5, 11, 12        |
| Injector-Fuel-No. 7                      | BK    | Left Top Engine                   | 8, 9, 12         |
| Injector-Fuel-No. 8                      | BK    | Right Top Engine                  | 5, 11, 12        |
| Injector-Fuel-No. 9 (SRT)                | BK    | Left Top Engine                   | 12               |
| Injector-Fuel-No. 10 (SRT)               | BK    | Right Top Engine                  | 12               |
| Lamp-Center Bezel                        | BK    | Center Stack                      | 50               |
| Lamp-CHMSL-Aftermarket                   |       | Left Rear Chassis                 | 72               |
| Lamp-Clearance No. 1                     | BK    | Left Roof                         | 67               |
| Lamp-Clearance No. 2                     | BK    | Left-Center Roof                  | 67               |
| Lamp-Clearance No. 3                     | BK    | Center Roof                       | 67               |
| Lamp-Clearance No. 4                     | BK    | Right-Center Roof                 | 67               |
| Lamp-Clearance No. 5                     | BK    | Right Roof                        | 67               |
| Lamp-Dome-Rear                           | BK    | Center of Headliner               | 55               |
| Lamp-Fender-Front Left (Dual<br>Wheels)  | BK    | Front of Left Rear Fender         | 73               |
| Lamp-Fender-Front Right (Dual<br>Wheels) | BK    | Rear of Left Rear Fender          | 73               |
| Lamp-Fender-Rear Left (Dual<br>Wheels)   | BK    | Front of Right Rear Fender        | 73               |
| Lamp-Fender-Rear Right (Dual<br>Wheels)  | BK    | Rear of Right Rear Fender         | 73               |
| Lamp-Fog-Left Front                      | GY    | Left Front Facia                  | N/S              |
| Lamp-Fog-Right Front                     | GY    | Right Front Facia                 | N/S              |
| Lamp-Glove Box                           | BK    | At Glove Box                      | 49               |

| CONNECTOR NAME/NUMBER                      | COLOR | LOCATION                       | FIG.   |
|--------------------------------------------|-------|--------------------------------|--------|
| Lamp-Headlamp-Left                         | DK GN | At Headlamp                    | 32     |
| Lamp-Headlamp-Right                        | DK GN | At Headlamp                    | 3, 31  |
| Lamp-High Mounted Stop/Cargo               | WT    | Rear of Cab                    | 55, 70 |
| Lamp-License-Left                          | BK    | At Rear Bumper                 | 71, 72 |
| Lamp-License-Right                         | BK    | At Rear Bumper                 | 71, 72 |
| Lamp-Park/Turn-Left Front                  | BR    | At Lamp                        | 32     |
| Lamp-Park/Turn-Right Front                 | BR    | At Lamp                        | 3, 31  |
| Lamp-Reading-Front                         | BK    | Center of Headliner            | 55     |
| Lamp-Side Marker-Left Front                | BK    | Left Front Engine Compartment  | 32     |
| Lamp-Side Marker-Right Front               | BK    | Right Front Engine Compartment | 3, 31  |
| Lamp-Tail/Stop/Turn-Left                   | BK    | At Lamp                        | 71, 72 |
| Lamp-Tail/Stop/Turn-Right                  | BK    | At Lamp                        | 71, 72 |
| Lamp-Underhood                             | BK    | Left Hood                      | 39     |
| Lamp-Vanity-Left (SRT-10)                  | BK    | Left Headliner                 | 55     |
| Lamp-Vanity-Right (SRT-10)                 | BK    | Right Headliner                | 55     |
| Lamp Bar-Tailgate                          | BK    | At Tailgate                    | 72     |
| Latch-Door-Driver                          | BK    | Left Front Door                | 57     |
| Latch-Door-Left Rear                       | BK    | Left Rear Door                 | 59     |
| Latch-Door-Passenger                       | BK    | Right Front Door               | 58     |
| Latch-Door-Right Rear                      | BK    | Right Rear Door                | 59     |
| Media System-Monitor/DVD                   | BK    | Center Headliner               | 56     |
| Mirror-Inside Rearview C1                  | BK    | Top Center of Windshield       | 67     |
| Mirror-Inside Rearview C2                  | BK    | Top Center of Windshield       | 67     |
| Mirror-Outside Rearview-Driver             | BK    | At Mirror                      | 57     |
| Mirror-Outside Rearview-Passenger          | BK    | At Mirror                      | 58     |
| Module-Anti-Lock Brakes                    |       | Left Fender Side Shield        | 32, 34 |
| Module-Axle Disconnect                     | DK GY | Lower Left Engine Compartment  | 36     |
| Module-Brake Provision                     | BL    | Left Kick Panel                | 33     |
| Module-Electronic Overhead                 | BK    | In Overhead Console            | 55     |
| Module-Engine Control C1                   | BK    | Left Engine                    | 16, 18 |
| Module-Engine Control C2                   | BK    | Left Engine                    | 18     |
| Module-Final Drive Control                 |       | Right Front Engine Compartment | 30, 31 |
| Module-Fuel Pump                           | LT GY | At Fuel Tank                   | 71     |
| Module-Gateway                             | BK    | Right Rear Engine Compartment  | 31     |
| Module-Hands Free                          | DK GY | Right Instrument Panel         | 49     |
| Module-Occupant Restraint<br>Controller C1 |       | Left Fender Side Shield        | 54     |
| Module-Occupant Restraint<br>Controller C2 |       | Left Fender Side Shield        | 60, 65 |
| Module-Powertrain Control C1<br>(NGC)      | BK    | Right Rear Engine Compartment  | 6      |
| Module-Powertrain Control C1<br>(SRT-10)   | BK    | Right Rear Engine Compartment  | 40     |

| CONNECTOR NAME/NUMBER                            | COLOR | LOCATION                           | FIG.         |
|--------------------------------------------------|-------|------------------------------------|--------------|
| Sensor-Input Speed                               | BK    | At Transmission                    | 19, 22       |
| Sensor-Intake Air Temperature<br>(Except SRT)    | DK GY | On Intake Manifold                 | 7, 9, 11     |
| Sensor-Intake Air Temperature<br>(SRT)           | BK    | On Intake Manifold                 | 14           |
| Sensor-Knock                                     | BK    | Left Rear of Engine                | 7            |
| Sensor-Knock No. 1 (5.7L)                        | BK    | Left Rear of Engine                | 9            |
| Sensor-Knock No. 2 (5.7L)                        | BK    | Right Rear of Engine               | 11           |
| Sensor-Knock No. 1 (SRT)                         | BK    | Right Side Engine                  | 12           |
| Sensor-Knock No. 2 (SRT)                         | BK    | Left Rear Engine                   | 12           |
| Sensor-Line Pressure                             | BK    | Right Rear of Transmission         | 24           |
| Sensor-MAP                                       | GY    | Left Front of Intake Manifold      | 8, 9, 11, 12 |
| Sensor-Output Speed                              | BK    | Left Side of Transmission          | 19, 20, 22   |
| Sensor-Oxygen-Left Front (3.7L)                  | BK    | Left Front of Side of Transmission | 19, 23       |
| Sensor-Oxygen-Left Front (4.7L)                  | BK    | Left Front of Side of Transmission | 22, 23       |
| Sensor-Oxygen-Left Front<br>(5.7L/Diesel)        | BK    | Left Front of Side of Transmission | 22, 25, 26   |
| Sensor-Oxygen-Left Front (SRT)                   | BK    | Left Front of Side of Transmission | 27, 28       |
| Sensor-Oxygen-Left Rear (3.7L)                   | BK    | Left Front of Side of Transmission | 19, 23       |
| Sensor-Oxygen-Left Rear (4.7L)                   | BK    | Left Front of Side of Transmission | 22, 23       |
| Sensor-Oxygen-Left Rear<br>(5.7L/Diesel)         | BK    | Left Front of Side of Transmission | 22, 25       |
| Sensor-Oxygen-Left Rear (SRT)                    | BK    | Left Front of Side of Transmission | 27, 28       |
| Sensor-Oxygen-Right Front (3.7L)                 | BK    | Left Front of Side of Transmission | 19, 23       |
| Sensor-Oxygen-Right Front (4.7L)                 | BK    | Left Front of Side of Transmission | 23           |
| Sensor-Oxygen-Right Front<br>(5.7L/Diesel)       | BK    | Left Front of Side of Transmission | 24           |
| Sensor-Oxygen-Right Front (SRT)                  | BK    | Left Front of Side of Transmission | 28           |
| Sensor-Oxygen-Right Rear (3.7L)                  | BK    | Left Front of Side of Transmission | 19, 23       |
| Sensor-Oxygen-Right Rear (4.7L)                  | BK    | Left Front of Side of Transmission | 23           |
| Sensor-Oxygen-Right Rear<br>(5.7L/Diesel)        | BK    | Left Front of Side of Transmission | 24, 25, 26   |
| Sensor-Oxygen-Right Rear (SRT)                   | BK    | Left Front of Side of Transmission | 27, 28       |
| Sensor-Prop Shaft Speed-Front<br>(Full Time ETC) |       | Top of Transfer Case               | 22           |
| Sensor-Prop Shaft Speed-Rear<br>(Full Time ETC)  |       | Top of Transfer Case               | 22           |
| Sensor-Seat Track Position-Driver                | GY    | Right Rear Bottom of Driver Seat   | 68           |
| Sensor-Side Impact-Left 1                        | YL    | Left B-Pillar                      | 60, 65       |
| Sensor-Side Impact-Right 1                       | YL    | Right B-Pillar                     | 64, 66       |
| Sensor-Temperature/Pressure-<br>Intake           | ВК    | Right Side Engine                  | 4, 16        |
| Sensor-Temperature/Pressure MAP (Diesel)         | BK    | Left rear Engine                   | N/S          |

| CONNECTOR NAME/NUMBER                                   | COLOR | LOCATION                                       | FIG.       |
|---------------------------------------------------------|-------|------------------------------------------------|------------|
| Sensor-Throttle Position (Except SRT)                   | NAT   | Throttle Body                                  | 8          |
| Sensor-Throttle Position (SRT)                          | BK    | Top of Engine                                  | 14         |
| Sensor-Transfer Case Position<br>(Manual Transfer Case) | BK    | Near T/O for Backup Lamp Switch                | 23         |
| Sensor-Transmission Range                               | BK    | Left side of Transmission                      | 19, 20     |
| Sensor-Water In Fuel (Diesel)                           | BK    | Left Side Engine                               | 18         |
| Sensor-Wheel Speed-ABS-Left<br>Front                    | BK    | Left Rear Lower Side of Engine<br>Compartment  | 39         |
| Sensor-Wheel Speed-ABS-Rear                             | BK    | Right Rear of Body                             | 72         |
| Sensor-Wheel Speed-ABS-Right<br>Front                   | BK    | Right Rear Lower Side of Engine<br>Compartment | 31         |
| Servo-Speed Control                                     | BK    | Left Front Side of Engine<br>Compartment       | 34         |
| Solenoid-Brake Transmission Shift<br>Interlock          | BK    | Near Steering Column                           | 44, 50     |
| Solenoid-Evap/Purge                                     | BK    | Left Fender Side Shield                        | 34         |
| Solenoid-Locker-Front                                   | BK    | Left Rear Engine                               | 37         |
| Solenoid-Locker-Rear                                    | BK    | At Rear Differential                           | 72         |
| Solenoid-Multiple Displacement No.<br>1                 | BK    | Top of Engine                                  | N/S        |
| Solenoid-Multiple Displacement No.<br>4                 | BK    | Top of Engine                                  | N/S        |
| Solenoid-Multiple Displacement No.<br>6                 | BK    | Top of Engine                                  | N/S        |
| Solenoid-Multiple Displacement No.<br>7                 | BK    | Top of Engine                                  | N/S        |
| Solenoid-Reverse Lock-Out (SRT)                         | WT    | Left Rear of Transmission                      | 27         |
| Solenoid-Wastegate                                      |       | Right Front Engine                             | 16         |
| Speaker-Instrument Panel-Center                         | WT    | Center of Instrument Panel                     | 49, 50     |
| Speaker-Instrument Panel-Left                           | BK    | Left Side of Instrument Panel                  | 49         |
| Speaker-Instrument Panel-Right                          | BK    | Right Side of Instrument Panel                 | 49         |
| Speaker-Left Front Door                                 | WT    | In Left Front Door                             | 57         |
| Speaker-Left Rear (Standard Cab)                        | WT    | In Lower Left B-Pillar                         | 60         |
| Speaker-Left Rear (Quad Cab)                            | WT    | In Left Rear Door                              | 59         |
| Speaker-Right Front Door                                | WT    | In Right Front Door                            | 58         |
| Speaker-Right Rear (Standard Cab)                       | WT    | In Lower Right B-Pillar                        | 64         |
| Speaker-Right Rear (Quad Cab)                           | WT    | In Right Rear Door                             | 59         |
| Speaker-Subwoofer (SRT)                                 |       | Rear Center Cab                                | 61, 64, 65 |
| Starter                                                 | NAT   | Left Engine                                    | 13, 37     |
| Starter-Eyelet                                          | -     | Left Rear of Engine                            | 13, 37     |
| Switch-Adjustable Pedals                                | BL    | Left of Instrument Panel                       | 46, 53     |
| Switch-Axle Lock                                        |       | Bottom of Center Stack                         | N/S        |

| CONNECTOR NAME/NUMBER                   | COLOR | LOCATION                       | FIG.               |
|-----------------------------------------|-------|--------------------------------|--------------------|
| Switch-Back Up Lamp (Except SRT)        | BK    | Left Rear of Transmission      | 21, 23, 25, 26     |
| Switch-Back Up Lamp (SRT)               |       | Right Side of Transmission     | 27                 |
| Switch-Clutch Interlock                 | GN    | At Clutch Pedal                | 33                 |
| Switch-Disconnecting Stabilizer Bar     |       | Bottom of Center Stack         | N/S                |
| Switch-Door Lock-Passenger              | NAT   | In Right Front Door            | 58                 |
| Switch-Headlamp                         | BK    | Left Side of Instrument Panel  | 46, 53             |
| Switch-Heated Seat-Driver               | DK GY | Center of Instrument Panel     | 47, 50             |
| Switch-Heated Seat-Passenger            | GN    | Center of Instrument Panel     | 47, 50             |
| Switch-Horn                             | WT    | In Steering Wheel              | N/S                |
| Switch-Ignition                         | BK    | Steering Column                | 44, 50             |
| Switch-Multifunction                    | BK    | On Steering Column             | 44, 50             |
| Switch-Oil Pressure (Except SRT)        | BK    | Lower Left Side of Engine      | 8, 11, 16          |
| Switch-Parking Brake                    | GY    | At Park Brake                  | 33                 |
| Switch-Passenger Airbag On/Off          | BK    | Right Side of Instrument Panel | 47, 50             |
| Switch-Power Sliding Backlite           |       | Center Stack                   | 47, 50             |
| Switch-Power Steering Pressure          | BK    | Near Power Steering Pump       | 9                  |
| Switch-Power Window-Left Rear           | BL    | In Door                        | 59                 |
| Switch-Power Window-Passenger           | BL    | Passenger Door                 | 58                 |
| Switch-Power Window-Right Rear          | BL    | In Door                        | 59                 |
| Switch-PTO                              |       | Near G107                      | N/S                |
| Switch-Push-Button Starter              | NAT   | Center Instrument Panel        | 48                 |
| Switch-Remote Radio-Left                | BK    | At Steering Wheel              | 45                 |
| Switch-Remote Radio-Right               | BK    | At Steering Wheel              | 45                 |
| Switch-Seat-Driver                      | BK    | At Driver Seat                 | N/S                |
| Switch-Seat-Passenger                   | BK    | At Passenger Seat              | N/S                |
| Switch-Seat Belt-Driver                 | DK GY | Left B-Pillar                  | 68                 |
| Switch-Speed Control-Left               | BK    | At Steering Wheel              | N/S                |
| Switch-Speed Control-Right              | BK    | At Steering Wheel              | N/S                |
| Switch-Stop Lamp                        | BK    | Top of Brake Pedal Arm         | 43                 |
| Switch-Sunroof                          | BK    | Front Center of Headliner      | 55                 |
| Switch-Tow/Haul Overdrive               | NAT   | Center of Instrument Panel     | 50                 |
| Switch-Transfer Case Selector           | BK    | Center of Instrument Panel     | 20, 21, 25, 47, 50 |
| Switch-Washer Fluid Level               | LT GY | At Reservoir                   | 31                 |
| Switch-Winch                            |       | Behind Front Bumper            | 1                  |
| Switch-Window/Door Lock-Driver<br>C1    | BL    | In Left Front Door             | 57                 |
| Switch-Window/Door Lock-Driver<br>C2    | BL    | In Left Front Door             | 57                 |
| Throttle Body                           | BK    | Top of Engine                  | 10, 11             |
| Transducer-A/C Pressure<br>(Diesel/SRT) | ВК    | Left Side of A/C Compressor    | 16                 |
| Transducer-A/C Pressure (NGC)           | GY    | Left Side of A/C Compressor    | 8, 9               |
| Wiring-Trailer Tow 4-Way                |       | Left Rear Chassis              | 71, 72             |

| SPLICE<br>NUMBER     | LOCATION                          | FIG.   |
|----------------------|-----------------------------------|--------|
| S103                 | Left Rear of Engine Compartment   | 32, 41 |
| S105                 | Front Facia                       | N/S    |
| S106                 | Left Rear of Engine Compartment   | 32, 41 |
| S111 (Except         | Left Rear Engine Compartment      | 34     |
| SRT)                 |                                   |        |
| S111 (SRT)           | Center Rear of Engine Compartment | 32     |
| S112                 | Right Rear of Engine              | 5, 6   |
| S115                 | Left Rear of Engine Compartment   | N/S    |
| S117                 | Top Right of Engine               | 12     |
| S118                 | Left Side Engine Compartment      | 36     |
| S119                 | Rear of Engine                    | 11     |
| S120                 | Left Front Fender                 | 32     |
| S121                 | Left Rear Engine Compartment      | 32, 41 |
| S123 (Gas)           | Left Rear Engine Compartment      | 32     |
| S123 (Diesel)        | Left Side Engine Compartment      | 32, 41 |
| S124                 | Right Rear Engine Compartment     | 40     |
| S125                 | Right Rear of Engine Compartment  | 6      |
| S128                 | Rear Engine Compartment           | 40     |
| S129                 | Rear Engine                       | 28     |
| S130                 | Top Front of Transmission         | 5, 11  |
| S131 (SRT)           | Right Top Engine                  | 12     |
| S132 (3.7L/4.7L))    | In T/O for PCM C1                 | 5      |
| S132 (5.7L)          | Left Rear of Engine Compartment   | 6      |
| S132 (SRT)           | Left Top Engine                   | 12     |
| S133                 | Left Rear of Engine               | 6, 20  |
| S134                 | Right Top Engine                  | 12     |
| S135                 | Left Top Engine                   | 12     |
| S136                 | Left Front Fender                 | 32     |
| S137                 | Left Rear of Engine Compartment   | 31     |
| S138                 | Right Rear Engine Compartment     | 40     |
| S141                 | Right Rear Engine Compartment     | 40     |
| S142 (3.7L/4.7L)     | Left Side of Engine               | 5      |
| S142 (5.7L)          | Right Side Engine                 | 11     |
| S144                 | Top Front of Transmission         | 20     |
| S145                 | Left Front Fender                 | 32     |
| S146                 | Right Rear Engine Compartment     | 40     |
| S148                 | Top Front of Transmission         | 5, 11  |
| S149                 | Left Rear of Engine               | 8      |
| S150                 | Top Center of Engine              | 5, 6   |
| S152                 | Left Rear Engine Compartment      | 32     |
| S153 (Except<br>SRT) | Right Side Engine Compartment     | 32     |