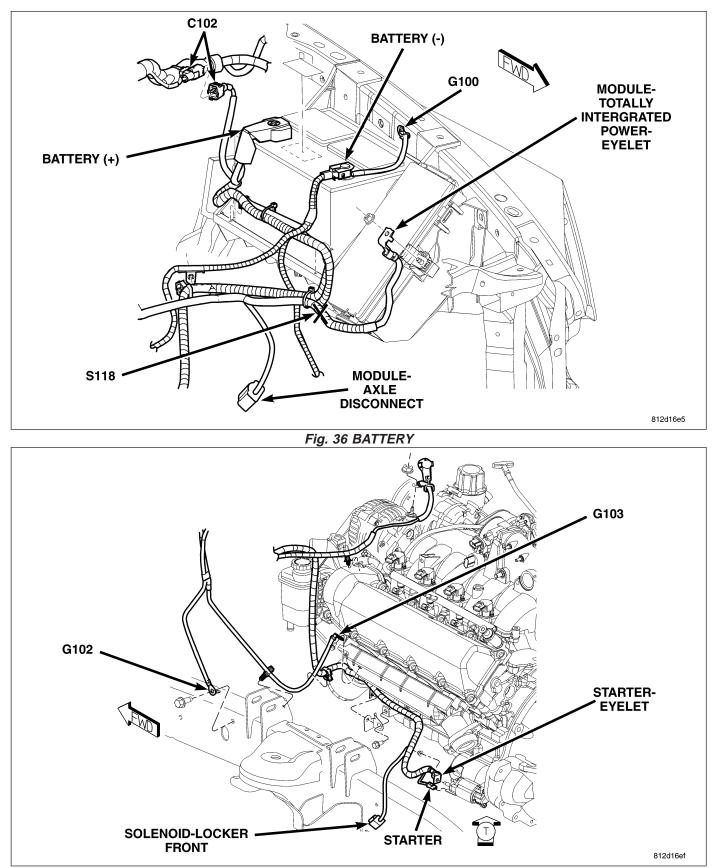

#### **CONNECTORS**

| CONNECTOR NAME/NUMBER                                     | COLOR | LOCATION                         | FIG.       |
|-----------------------------------------------------------|-------|----------------------------------|------------|
| Actuator-Blend Door-Driver                                | GY    | On HVAC Unit                     | 42         |
| Actuator-Blend Door-Passenger<br>(Dual Zone)              | GY    | On HVAC Unit                     | 42         |
| Actuator-Fuel Control (Diesel)                            |       | Left Rear Engine                 | N/S        |
| Actuator-Mode Door 1 (Panel to Floor)                     | GY    | On HVAC Unit                     | 42         |
| Actuator-Mode Door 2 (Defrost to Floor)                   | GY    | On HVAC Unit                     | 42         |
| Actuator-Recirculation Door                               | GY    | On HVAC Unit                     | N/S        |
| Airbag-Driver Squib 1                                     | BK    | On Steering Wheel                | 45         |
| Airbag-Driver Squib 2                                     | BR    | On Steering Wheel                | 45         |
| Airbag-Passenger Squib                                    | YL    | Right Front of Instrument Panel  | 49         |
| Airbag-Side Curtain-Left                                  | YL    | Top Left B-Pillar                | 60, 65     |
| Airbag-Side Curtain-Right                                 | YL    | Top Right B-Pillar               | 64, 66     |
| Amplifier-Radio C1                                        | WT    | Top Center of Instrument Panel   | 49         |
| Amplifier-Radio C2                                        | WT    | Top Center of Instrument Panel   | 49         |
| Amplifier-Subwoofer (SRT)                                 | WT    | Center Body                      | 60, 61, 65 |
| Antenna-Radio                                             | -     | At Antenna Base                  | 51         |
| Antenna-Satellite                                         |       | Center Rear Roof                 | 63         |
| Antenna Cable-Radio                                       | -     | Right Kick Panel                 | 51         |
| Antenna Cable-Satellite                                   |       | Behind Passenger Seat            | 62, 63     |
| Assembly-EGR Valve                                        | BK    | Right Front Engine               | 11         |
| Assembly-Line Pressure Sensor/<br>Variable Force Solenoid | BK    | Left Side Transmission           | 19         |
| Assembly-Natural Vacuum Leak<br>Detection (NGC)           | BK    | Rear of Transmission             | 24         |
| Assembly-Shift Motor/Mode Sensor                          | DK GY | Left Front Side of Transfer Case | 22, 26     |

| CONNECTOR NAME/NUMBER                                    | COLOR | LOCATION                              | FIG.               |
|----------------------------------------------------------|-------|---------------------------------------|--------------------|
| Assembly-Transmission Solenoid (RE)                      | LT BR | Left Side of Transmission             | 22                 |
| Assembly-Transmission Solenoid/<br>Pressure Switch (RLE) | LT BR | Right Rear of Transmission            | 19                 |
| Assembly-Transmission Solenoid/<br>TRS (RFE)             | BK    | Left Side of Transmission             | 20                 |
| Assembly-Transmission Throttle<br>Valve                  |       | On Transmission                       | N/S                |
| Assembly-Winch B(+) Eyelet                               |       | Behind Front Bumper                   | 2                  |
| Assembly-Winch (Ground)                                  |       | Behind Front Bumper                   | 2                  |
| Backlite-Heated (Ground)                                 | BK    | Right of Rear Wingdow                 | 67                 |
| Backlite-Heated (Power)                                  | BK    | Left of Rear Window                   | 60, 65             |
| Battery-Negative (Gas)                                   | -     | Left Engine Compartment               | 36, 2              |
| Battery-Negative (Diesel Left<br>Battery)                | -     | Left Engine Compartment               | 2                  |
| Battery-Negative (Diesel Right Battery)                  | -     | Right Engine Compartment              | N/S                |
| Battery-Positive (Gas)                                   | -     | Left Engine Compartment               | 2, 36              |
| Battery-Positive (Diesel Left)                           | -     | Left Engine Compartment               | 2, 17              |
| Battery-Positive (Diesel Right)                          | -     | Right Engine Compartment              | 17                 |
| C102                                                     | GY    | Near Integrated Power Module          | 32, 36             |
| C103                                                     | BK    | Left Rear Engine Compartment          | 31, 41             |
| C108                                                     | BK    | Rear Engine                           | 20                 |
| C112 (Diesel)                                            | BK    | Left Side Engine                      | N/S                |
| C116 (Diesel)                                            | BK    | Top of Engine Near Injectors 3 and 4  | 16                 |
| C117 (Diesel)                                            | BK    | Top of Engine Near Injectors 5 and 6  | 16                 |
| C130                                                     | BK    | Rear of Engine                        | 6, 31, 40, 41      |
| C131 (GAS)                                               | BK    | Right Rear Engine Compartment         | 6, 31              |
| C132 (Diesel)                                            | DK GY | Rear Engine Compartment               | 41                 |
| C134                                                     | DK GY | Left Rear Engine Compartment          | 34, 71             |
| C135                                                     | BK    | Left Rear Engine Compartment          | 34, 71             |
| C136                                                     | NAT   | Front of Left Instrument Panel        | 33, 60, 65         |
| C137                                                     | NAT   | Left Kick Panel                       | 33                 |
| C138                                                     | BK    | Left Front Engine Compartment         | 32                 |
| C139                                                     | BK    | Rear Rear Engine Compartment          | 31                 |
| C140                                                     | DK GY | Left Rear Engine                      | 9                  |
| C200                                                     | LT GY | Under Instrument Panel                | 49                 |
| C201                                                     | LT GY | Near Left Instrument Panel<br>Speaker | 49, 55             |
| C206                                                     | BK    | Right Instrument Panel                | 49, 67             |
| C219                                                     | GY    | Left Side of Instrument Panel         | 33, 44, 49, 52     |
| C220                                                     | NAT   | Left Side of Instrument Panel         | 44, 49, 52, 60, 65 |
| C221                                                     | LT GY | Left Upper Instrument Panel           | 49, 55             |

| CONNECTOR NAME/NUMBER                      | COLOR | LOCATION                       | FIG.   |
|--------------------------------------------|-------|--------------------------------|--------|
| Lamp-Headlamp-Left                         | DK GN | At Headlamp                    | 32     |
| Lamp-Headlamp-Right                        | DK GN | At Headlamp                    | 3, 31  |
| Lamp-High Mounted Stop/Cargo               | WT    | Rear of Cab                    | 55, 70 |
| Lamp-License-Left                          | BK    | At Rear Bumper                 | 71, 72 |
| Lamp-License-Right                         | BK    | At Rear Bumper                 | 71, 72 |
| Lamp-Park/Turn-Left Front                  | BR    | At Lamp                        | 32     |
| Lamp-Park/Turn-Right Front                 | BR    | At Lamp                        | 3, 31  |
| Lamp-Reading-Front                         | BK    | Center of Headliner            | 55     |
| Lamp-Side Marker-Left Front                | BK    | Left Front Engine Compartment  | 32     |
| Lamp-Side Marker-Right Front               | BK    | Right Front Engine Compartment | 3, 31  |
| Lamp-Tail/Stop/Turn-Left                   | BK    | At Lamp                        | 71, 72 |
| Lamp-Tail/Stop/Turn-Right                  | BK    | At Lamp                        | 71, 72 |
| Lamp-Underhood                             | BK    | Left Hood                      | 39     |
| Lamp-Vanity-Left (SRT-10)                  | BK    | Left Headliner                 | 55     |
| Lamp-Vanity-Right (SRT-10)                 | BK    | Right Headliner                | 55     |
| Lamp Bar-Tailgate                          | BK    | At Tailgate                    | 72     |
| Latch-Door-Driver                          | BK    | Left Front Door                | 57     |
| Latch-Door-Left Rear                       | BK    | Left Rear Door                 | 59     |
| Latch-Door-Passenger                       | BK    | Right Front Door               | 58     |
| Latch-Door-Right Rear                      | BK    | Right Rear Door                | 59     |
| Media System-Monitor/DVD                   | BK    | Center Headliner               | 56     |
| Mirror-Inside Rearview C1                  | BK    | Top Center of Windshield       | 67     |
| Mirror-Inside Rearview C2                  | BK    | Top Center of Windshield       | 67     |
| Mirror-Outside Rearview-Driver             | BK    | At Mirror                      | 57     |
| Mirror-Outside Rearview-Passenger          | BK    | At Mirror                      | 58     |
| Module-Anti-Lock Brakes                    |       | Left Fender Side Shield        | 32, 34 |
| Module-Axle Disconnect                     | DK GY | Lower Left Engine Compartment  | 36     |
| Module-Brake Provision                     | BL    | Left Kick Panel                | 33     |
| Module-Electronic Overhead                 | BK    | In Overhead Console            | 55     |
| Module-Engine Control C1                   | BK    | Left Engine                    | 16, 18 |
| Module-Engine Control C2                   | BK    | Left Engine                    | 18     |
| Module-Final Drive Control                 |       | Right Front Engine Compartment | 30, 31 |
| Module-Fuel Pump                           | LT GY | At Fuel Tank                   | 71     |
| Module-Gateway                             | BK    | Right Rear Engine Compartment  | 31     |
| Module-Hands Free                          | DK GY | Right Instrument Panel         | 49     |
| Module-Occupant Restraint<br>Controller C1 |       | Left Fender Side Shield        | 54     |
| Module-Occupant Restraint<br>Controller C2 |       | Left Fender Side Shield        | 60, 65 |
| Module-Powertrain Control C1<br>(NGC)      | BK    | Right Rear Engine Compartment  | 6      |
| Module-Powertrain Control C1<br>(SRT-10)   | BK    | Right Rear Engine Compartment  | 40     |

| CONNECTOR NAME/NUMBER                           | COLOR  | LOCATION                                 | FIG.   |
|-------------------------------------------------|--------|------------------------------------------|--------|
| Module-Powertrain Control C2<br>(NGC)           | BK/OR  | Right Rear Engine Compartment            | 6      |
| Module-Powertrain Control C2<br>(SRT-10)        | BK/GY  | Right Rear Engine Compartment            | 40     |
| Module-Powertrain Control C3<br>(NGC)           | BK/NAT | Right Rear Engine Compartment            | 31     |
| Module-Powertrain Control C3<br>(SRT-10)        | BK/WT  | Right Rear Engine Compartment            | 31     |
| Module-Powertrain Control C4                    | BK/GN  | Right Rear Engine Compartment            | 6      |
| Module-Sentry Key Remote Entry                  | BK     | On Steering Column                       | 43, 50 |
| Module-Totally Integrated Power<br>C1           | LT GY  | Left Front Fender                        | 35     |
| Module-Totally Integrated Power<br>C2           | BK     | Left Front Fender                        | 35     |
| Module-Totally Integrated Power<br>C3           | BK     | Left Front Fender                        | 35     |
| Module-Totally Integrated Power<br>C4           | LT GY  | Left Front Fender                        | 35     |
| Module-Totally Integrated Power<br>C5           | BK     | Left Front Fender                        | 35     |
| Module-Totally Integrated Power<br>C6           | BR     | Left Front Fender                        | 35     |
| Module-Totally Integrated Power<br>C7           | BL     | Left Front Fender                        | 35     |
| Module-Totally Integrated Power<br>C8           | BR     | Left Front Fender                        | 35     |
| Module-Totally Integrated Power<br>C9           | BL     | Left Front Fender                        | 35     |
| Module-Totally Integrated Power<br>C10          | LT GY  | Left Front Fender                        | 35     |
| Module-Totally Integrated Power<br>Eyelet       | -      | Right Side of IPM                        | 36     |
| Motor-Adjustable Pedals                         | LT GY  | Left of Instrument Panel                 | 52     |
| Motor-Blower                                    | BK     | Behind Right Side of Instrument<br>Panel | 42     |
| Motor-Condenser Fan                             | BK     | Near Condenser                           | 33     |
| Motor-IAC                                       | BK     | On Throttle Body                         | 8, 12  |
| Motor-Power Sliding Backlite                    |        | Below Center of Backlite                 | 66     |
| Motor-Seat Adjuster-Driver<br>Horizontal        | BK     | At Driver Seat                           | 68     |
| Motor-Seat Adjuster-Front Driver<br>Vertical    | BK     | At Driver Seat                           | 68     |
| Motor-Seat Adjuster-Front<br>Passenger Vertical | BK     | At Passenger Seat                        | 69     |
| Motor-Seat Adjuster-Passenger<br>Horizontal     | BK     | At Passenger Seat                        | 69     |

| CONNECTOR NAME/NUMBER                                   | COLOR | LOCATION                                       | FIG.       |
|---------------------------------------------------------|-------|------------------------------------------------|------------|
| Sensor-Throttle Position (Except SRT)                   | NAT   | Throttle Body                                  | 8          |
| Sensor-Throttle Position (SRT)                          | BK    | Top of Engine                                  | 14         |
| Sensor-Transfer Case Position<br>(Manual Transfer Case) | BK    | Near T/O for Backup Lamp Switch                | 23         |
| Sensor-Transmission Range                               | BK    | Left side of Transmission                      | 19, 20     |
| Sensor-Water In Fuel (Diesel)                           | BK    | Left Side Engine                               | 18         |
| Sensor-Wheel Speed-ABS-Left<br>Front                    | BK    | Left Rear Lower Side of Engine<br>Compartment  | 39         |
| Sensor-Wheel Speed-ABS-Rear                             | BK    | Right Rear of Body                             | 72         |
| Sensor-Wheel Speed-ABS-Right<br>Front                   | BK    | Right Rear Lower Side of Engine<br>Compartment | 31         |
| Servo-Speed Control                                     | BK    | Left Front Side of Engine<br>Compartment       | 34         |
| Solenoid-Brake Transmission Shift<br>Interlock          | BK    | Near Steering Column                           | 44, 50     |
| Solenoid-Evap/Purge                                     | BK    | Left Fender Side Shield                        | 34         |
| Solenoid-Locker-Front                                   | BK    | Left Rear Engine                               | 37         |
| Solenoid-Locker-Rear                                    | BK    | At Rear Differential                           | 72         |
| Solenoid-Multiple Displacement No.<br>1                 | BK    | Top of Engine                                  | N/S        |
| Solenoid-Multiple Displacement No.<br>4                 | BK    | Top of Engine                                  | N/S        |
| Solenoid-Multiple Displacement No.<br>6                 | BK    | Top of Engine                                  | N/S        |
| Solenoid-Multiple Displacement No.<br>7                 | BK    | Top of Engine                                  | N/S        |
| Solenoid-Reverse Lock-Out (SRT)                         | WT    | Left Rear of Transmission                      | 27         |
| Solenoid-Wastegate                                      |       | Right Front Engine                             | 16         |
| Speaker-Instrument Panel-Center                         | WT    | Center of Instrument Panel                     | 49, 50     |
| Speaker-Instrument Panel-Left                           | BK    | Left Side of Instrument Panel                  | 49         |
| Speaker-Instrument Panel-Right                          | BK    | Right Side of Instrument Panel                 | 49         |
| Speaker-Left Front Door                                 | WT    | In Left Front Door                             | 57         |
| Speaker-Left Rear (Standard Cab)                        | WT    | In Lower Left B-Pillar                         | 60         |
| Speaker-Left Rear (Quad Cab)                            | WT    | In Left Rear Door                              | 59         |
| Speaker-Right Front Door                                | WT    | In Right Front Door                            | 58         |
| Speaker-Right Rear (Standard Cab)                       | WT    | In Lower Right B-Pillar                        | 64         |
| Speaker-Right Rear (Quad Cab)                           | WT    | In Right Rear Door                             | 59         |
| Speaker-Subwoofer (SRT)                                 |       | Rear Center Cab                                | 61, 64, 65 |
| Starter                                                 | NAT   | Left Engine                                    | 13, 37     |
| Starter-Eyelet                                          | -     | Left Rear of Engine                            | 13, 37     |
| Switch-Adjustable Pedals                                | BL    | Left of Instrument Panel                       | 46, 53     |
| Switch-Axle Lock                                        |       | Bottom of Center Stack                         | N/S        |

## GROUNDS

| GROUND<br>NUMBER | LOCATION                            | FIG.   |
|------------------|-------------------------------------|--------|
| G100             | Battery Ground - Left Front Engine  | 36     |
| G101             | Battery Ground - Left Front Engine  | 18     |
| G102             | Battery Ground - Left Front Chassis | 37     |
| G103             | Left Front Engine Compartment       | 37     |
| G104             | Left Front Engine Compartment       | 32     |
| G105             | Right Side Engine Compartment       | 6      |
| G106             | Left Rear Engine Compartment        | 32     |
| G107             | Engine Compartment                  | N/S    |
| G108             | Diesel Auxiliary Battery Ground     | N/S    |
| G109             | Diesel Auxiliary Battery Ground     | N/S    |
| G110 (SRT)       | Right Engine Compartment Frame Rail | 40     |
| G113             | Rear Engine                         | 28     |
| G114 (SRT)       | Left Side Engine Compartment        | N/S    |
| G114 (Diesel)    | Right Side Engine Compartment       | 16     |
| G115 (SRT)       | Rear Engine                         | N/S    |
| G120             | Left Side Engine                    | 16     |
| G121             | Left Side Engine                    | 16     |
| G201             | Right Side of Instrument Panel      | 49     |
| G202             | Center of Instrument Panel          | 49     |
| G205             | Left Instrument Panel               | 49     |
| G301             | Left Front Body                     | 60, 65 |
| G302             | Left Front Body                     | 60, 65 |
| G303             | Below Right Side of Rear Window     | 67     |
| G304             | CenterBody                          | 60, 65 |

| SPLICE<br>NUMBER     | LOCATION                          | FIG.   |
|----------------------|-----------------------------------|--------|
| S103                 | Left Rear of Engine Compartment   | 32, 41 |
| S105                 | Front Facia                       | N/S    |
| S106                 | Left Rear of Engine Compartment   | 32, 41 |
| S111 (Except         | Left Rear Engine Compartment      | 34     |
| SRT)                 |                                   |        |
| S111 (SRT)           | Center Rear of Engine Compartment | 32     |
| S112                 | Right Rear of Engine              | 5, 6   |
| S115                 | Left Rear of Engine Compartment   | N/S    |
| S117                 | Top Right of Engine               | 12     |
| S118                 | Left Side Engine Compartment      | 36     |
| S119                 | Rear of Engine                    | 11     |
| S120                 | Left Front Fender                 | 32     |
| S121                 | Left Rear Engine Compartment      | 32, 41 |
| S123 (Gas)           | Left Rear Engine Compartment      | 32     |
| S123 (Diesel)        | Left Side Engine Compartment      | 32, 41 |
| S124                 | Right Rear Engine Compartment     | 40     |
| S125                 | Right Rear of Engine Compartment  | 6      |
| S128                 | Rear Engine Compartment           | 40     |
| S129                 | Rear Engine                       | 28     |
| S130                 | Top Front of Transmission         | 5, 11  |
| S131 (SRT)           | Right Top Engine                  | 12     |
| S132 (3.7L/4.7L))    | In T/O for PCM C1                 | 5      |
| S132 (5.7L)          | Left Rear of Engine Compartment   | 6      |
| S132 (SRT)           | Left Top Engine                   | 12     |
| S133                 | Left Rear of Engine               | 6, 20  |
| S134                 | Right Top Engine                  | 12     |
| S135                 | Left Top Engine                   | 12     |
| S136                 | Left Front Fender                 | 32     |
| S137                 | Left Rear of Engine Compartment   | 31     |
| S138                 | Right Rear Engine Compartment     | 40     |
| S141                 | Right Rear Engine Compartment     | 40     |
| S142 (3.7L/4.7L)     | Left Side of Engine               | 5      |
| S142 (5.7L)          | Right Side Engine                 | 11     |
| S144                 | Top Front of Transmission         | 20     |
| S145                 | Left Front Fender                 | 32     |
| S146                 | Right Rear Engine Compartment     | 40     |
| S148                 | Top Front of Transmission         | 5, 11  |
| S149                 | Left Rear of Engine               | 8      |
| S150                 | Top Center of Engine              | 5, 6   |
| S152                 | Left Rear Engine Compartment      | 32     |
| S153 (Except<br>SRT) | Right Side Engine Compartment     | 32     |