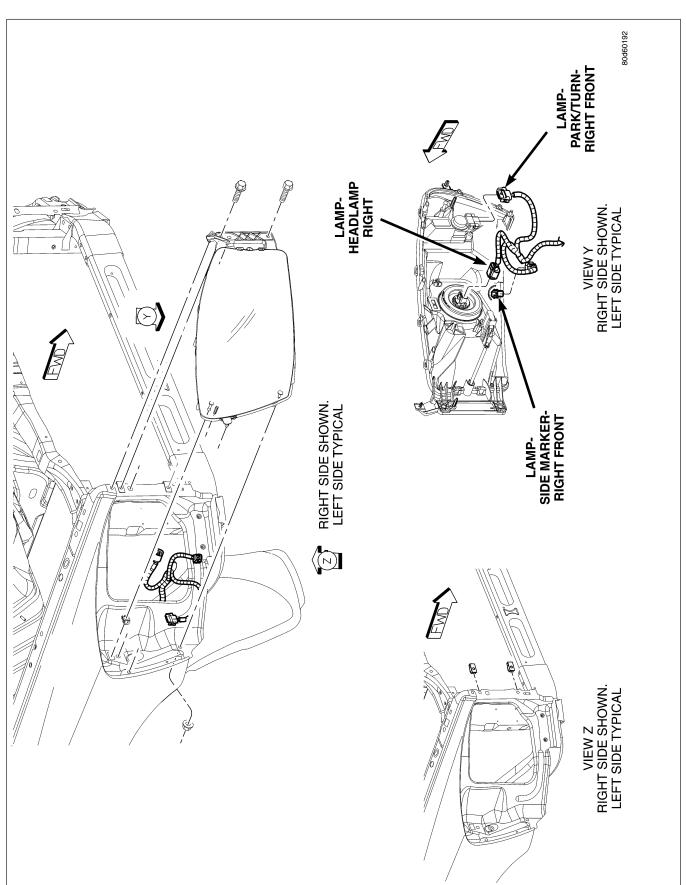

| CONNECTOR NAME/NUMBER                            | COLOR | LOCATION                           | FIG.         |
|--------------------------------------------------|-------|------------------------------------|--------------|
| Sensor-Input Speed                               | BK    | At Transmission                    | 19, 22       |
| Sensor-Intake Air Temperature<br>(Except SRT)    | DK GY | On Intake Manifold                 | 7, 9, 11     |
| Sensor-Intake Air Temperature<br>(SRT)           | BK    | On Intake Manifold                 | 14           |
| Sensor-Knock                                     | BK    | Left Rear of Engine                | 7            |
| Sensor-Knock No. 1 (5.7L)                        | BK    | Left Rear of Engine                | 9            |
| Sensor-Knock No. 2 (5.7L)                        | BK    | Right Rear of Engine               | 11           |
| Sensor-Knock No. 1 (SRT)                         | BK    | Right Side Engine                  | 12           |
| Sensor-Knock No. 2 (SRT)                         | BK    | Left Rear Engine                   | 12           |
| Sensor-Line Pressure                             | BK    | Right Rear of Transmission         | 24           |
| Sensor-MAP                                       | GY    | Left Front of Intake Manifold      | 8, 9, 11, 12 |
| Sensor-Output Speed                              | BK    | Left Side of Transmission          | 19, 20, 22   |
| Sensor-Oxygen-Left Front (3.7L)                  | BK    | Left Front of Side of Transmission | 19, 23       |
| Sensor-Oxygen-Left Front (4.7L)                  | BK    | Left Front of Side of Transmission | 22, 23       |
| Sensor-Oxygen-Left Front<br>(5.7L/Diesel)        | BK    | Left Front of Side of Transmission | 22, 25, 26   |
| Sensor-Oxygen-Left Front (SRT)                   | BK    | Left Front of Side of Transmission | 27, 28       |
| Sensor-Oxygen-Left Rear (3.7L)                   | BK    | Left Front of Side of Transmission | 19, 23       |
| Sensor-Oxygen-Left Rear (4.7L)                   | BK    | Left Front of Side of Transmission | 22, 23       |
| Sensor-Oxygen-Left Rear<br>(5.7L/Diesel)         | BK    | Left Front of Side of Transmission | 22, 25       |
| Sensor-Oxygen-Left Rear (SRT)                    | BK    | Left Front of Side of Transmission | 27, 28       |
| Sensor-Oxygen-Right Front (3.7L)                 | BK    | Left Front of Side of Transmission | 19, 23       |
| Sensor-Oxygen-Right Front (4.7L)                 | BK    | Left Front of Side of Transmission | 23           |
| Sensor-Oxygen-Right Front<br>(5.7L/Diesel)       | BK    | Left Front of Side of Transmission | 24           |
| Sensor-Oxygen-Right Front (SRT)                  | BK    | Left Front of Side of Transmission | 28           |
| Sensor-Oxygen-Right Rear (3.7L)                  | BK    | Left Front of Side of Transmission | 19, 23       |
| Sensor-Oxygen-Right Rear (4.7L)                  | BK    | Left Front of Side of Transmission | 23           |
| Sensor-Oxygen-Right Rear<br>(5.7L/Diesel)        | BK    | Left Front of Side of Transmission | 24, 25, 26   |
| Sensor-Oxygen-Right Rear (SRT)                   | BK    | Left Front of Side of Transmission | 27, 28       |
| Sensor-Prop Shaft Speed-Front<br>(Full Time ETC) |       | Top of Transfer Case               | 22           |
| Sensor-Prop Shaft Speed-Rear<br>(Full Time ETC)  |       | Top of Transfer Case               | 22           |
| Sensor-Seat Track Position-Driver                | GY    | Right Rear Bottom of Driver Seat   | 68           |
| Sensor-Side Impact-Left 1                        | YL    | Left B-Pillar                      | 60, 65       |
| Sensor-Side Impact-Right 1                       | YL    | Right B-Pillar                     | 64, 66       |
| Sensor-Temperature/Pressure-<br>Intake           | ВК    | Right Side Engine                  | 4, 16        |
| Sensor-Temperature/Pressure MAP (Diesel)         | BK    | Left rear Engine                   | N/S          |