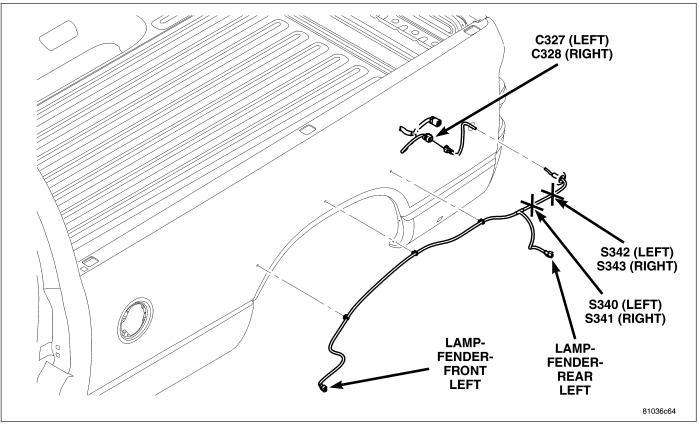

| SPLICE<br>NUMBER | LOCATION                                  | FIG.   |
|------------------|-------------------------------------------|--------|
| S333             | Left Front Body                           | 60, 65 |
| S335             | Between Front Seats on Heated Seat Jumper | N/S    |
| S336             | Passenger Seat                            | 69     |
| S337             | Passenger Seat                            | N/S    |
| S338             | Under Passenger Seat                      | 60     |
| S340             | Left Rear Fender                          | 73     |
| S341             | Right Rear Fender                         | 73     |
| S342             | Left Rear Fender                          | 73     |
| S343             | Right Rear Fender                         | 73     |
| S344             | Center Headliner                          | 55     |
| S348             | Left Headliner                            | 55     |
| S349             | Left Headliner                            | 55     |
| S350             | Left Headliner                            | 55     |
| S351             | Driver Seat                               | 72     |
| S361             | Driver Seat                               | 68     |
| S362             | Driver Seat                               | 68     |

Fig. 72 REAR CHASSIS

Fig. 73 LEFT REAR FENDER (RIGHT SIDE SIMILAR)

Fig. 74 REAR BUMPER