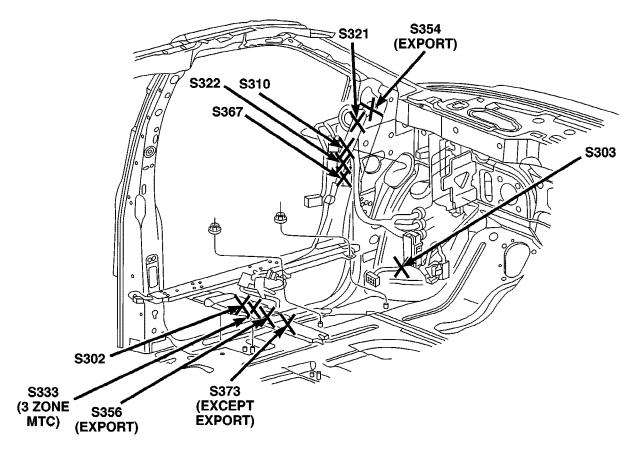

Fig. 35 RIGHT SIDE BODY RHD

816eb556

Fig. 38 LEFT FRONT LAMP SPLICES

816eb57e

Fig. 39 LEFT FRONT BODY SPLICES

816eb5a5

8103416b

Fig. 40 REAR BODY SPLICES