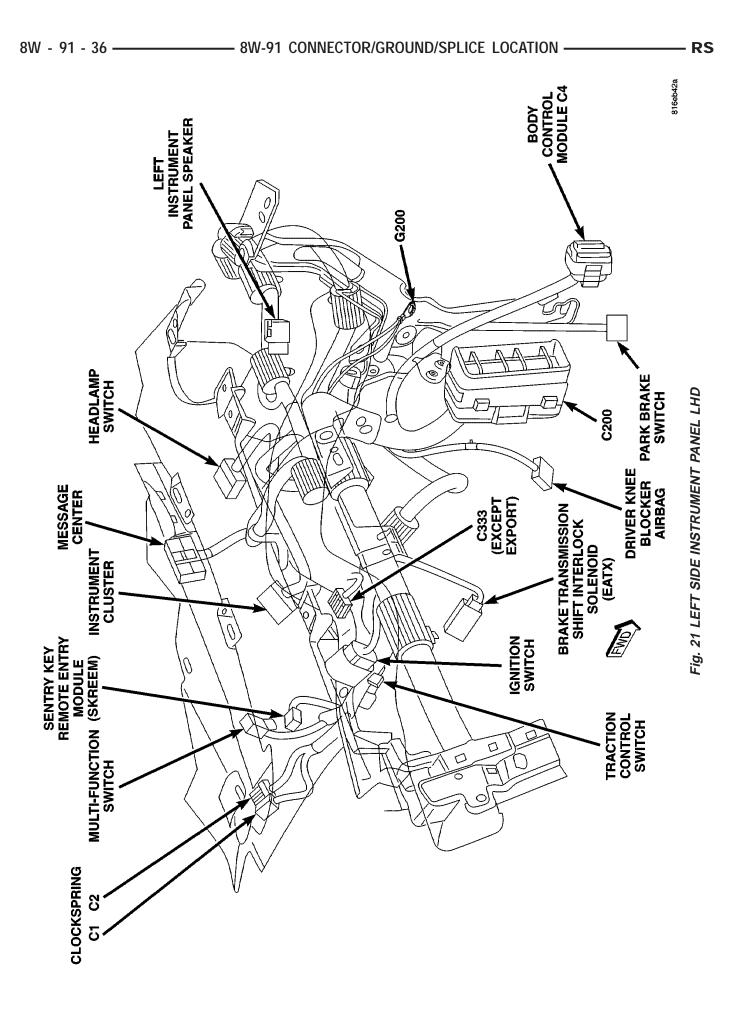

| CONNECTOR NAME/NUMBER                           | COLOR | LOCATION                     | FIG.               |
|-------------------------------------------------|-------|------------------------------|--------------------|
| A/C Compressor Clutch                           | LTGY  | Top of A/C Compressor        | 10, 11, 15, 17, 18 |
| A/C Pressure Sensor                             | GY    | At Throttle Body             | 9, 10, 15, 16, 17  |
| A/C-Heater Control C1 (MTC)                     | BK/RD | Rear of Control              | 20, 23, 25         |
| A/C-Heater Control C2 (MTC)                     | BK/BL | Rear of Control              | 20, 23, 25         |
| Accelerator Pedal Position Sen-<br>sor (Diesel) |       | At Accelerator Pedal         | 44                 |
| Adjustable Pedals Module (Ex-<br>cept Export)   |       | Near Brake Lamp Switch       | N/S                |
| Adjustable Pedals Motor                         |       | On Pedal Support             | N/S                |
| Adjustable Pedals Relay (Except Export)         |       | Left Side Engine Compartment | 6                  |
| Adjustable Pedals Sensor                        |       | On Adjustable Pedals Motor   | N/S                |
| Adjustable Pedals Switch (Ex-<br>cept Export)   |       | Left Side Kick Panel         | 43                 |
| Ambient Temperature Sensor<br>(Except Base)     | BK    | On Radiator Closure Panel    | 1                  |
| Amplifier C1                                    | NAT   | Right Quarter Panel          | 50                 |
| Amplifier C2                                    | NAT   | Right Quarter Panel          | 50                 |
| Antenna-Satellite Radio                         |       | Right Rear Body              | N/S                |
| ATC Remote Sensor                               |       | Above ATC Control            | N/S                |
| Auto Temp Control C1                            | NAT   | Rear of Control              | 20                 |
| Auto Temp Control C2                            | BK    | Rear of Control              | 20                 |
| Auto Temp Control C3 (MTX)                      |       | Rear of Control              | N/S                |
| Back-Up Lamp Switch                             | BK    | On Transmission              | 16                 |
| Battery Temperature Sensor                      | BK    | At Battery                   | N/S                |
| Blower Motor Resistor C1 (MTC)                  | BK    | Right Side of HVAC           | N/S                |
| Blower Motor Resistor C2 (MTC)                  | BK    | Right Side of HVAC           | N/S                |
| Body Control Module C1                          | BK    | Under Left Instrument Panel  | 43, 44             |

| CONNECTOR NAME/NUMBER                                   | COLOR | LOCATION                                       | FIG.               |
|---------------------------------------------------------|-------|------------------------------------------------|--------------------|
| Body Control Module C2                                  | BK/GN | Under Left Instrument Panel                    | 43, 44             |
| Body Control Module C3                                  | BK/WT | Under Left Instrument Panel                    | 43, 44             |
| Body Control Module C4                                  | BK/GY | Under Left Instrument Panel                    | 20, 21, 30         |
| Body Control Module C5                                  | BK    | Under Left Instrument Panel                    | N/S                |
| Boost Pressure Sensor (Diesel)                          | BK    | Top Left of Engine                             | 15                 |
| Brake Fuid Level Switch                                 | BK    | On Master Cylinder                             | 6                  |
| Brake Lamp Switch                                       | BK    | At Top Of Brake Pedal                          | 43, 44             |
| Brake Transmission Shift Inter-<br>lock Solenoid (EATX) | ВК    | Near Steering Column                           | 20, 21, 22, 31     |
| C100                                                    | BK    | Left Fender Shield                             | 5, 11              |
| C101                                                    | LTGY  | Left Fender Shield                             | 5                  |
| C102 (Gas)                                              | BK    | At Fuel Rail                                   | 11, 17             |
| C103 (Diesel)                                           | BK    | Left Side Engine Compartment                   | N/S                |
| C104 (Except Export                                     | LTGY  | Near Controller Antilock Brake                 | 18                 |
| C106 (Export)                                           | BK/YL | Near Left Headlamp Leveling Mo-<br>tor         | N/S                |
| C107 (Export)                                           | BK/YL | Near Right Headlamp Leveling Mo-<br>tor        | N/S                |
| C111 (EATX)                                             | LTGY  | Left Front Engine                              | 11                 |
| C112 (Gas)                                              | BK    | Near T/O for C101                              | N/S                |
| C200                                                    | GY    | Left Side Instrument Panel                     | 20, 21, 30, 43, 44 |
| C202                                                    | GY    | Right Side Instrument Panel A/C<br>Heater Unit | 20, 24, 29         |
| C204 (Premium                                           | NAT   | Rear of Radio                                  | 52                 |
| C206                                                    | BK    | Near Radio                                     | 20                 |
| C207                                                    |       | Near Radio                                     | N/S                |
| C300 (LHD)                                              | BK    | Left Front Door Lower                          | 38, 45             |
| C300 (RHD)                                              | BK    | Right Front Door Lower                         | N/S                |
| C301                                                    | LTGY  | Left Front Door Upper                          | 38, 45             |
| C302                                                    | LTGY  | Right Front Door Upper                         | 8, 33, 41, 46      |
| C303                                                    | BK    | Right Front Door Lower                         | 8, 33, 41, 46      |
| C304 (LHD)                                              | YL    | Left Wire Track Seat to Body                   | 32                 |
| C305                                                    | GY    | Left Wire Track Seat to Body                   | 32 35              |
| C306 (RHD)                                              | YL    | Right Wire Track Seat to Body                  | 35                 |
| C307                                                    | YL    | Right Wire Track Seat to Body                  | 34                 |
| C308 (Except Side Airbags)                              | GN    | Left Rear Sliding Door                         | 42                 |
| C309 (Except Side Airbags)                              | GN/GY | Right Rear Sliding Door                        | 35, 41             |
| C310 (Front Console)                                    | BK    | At Front Console                               | 36                 |
| C311 (3 Zone HVAC)                                      | GY    | Rear A/C Switch                                | 42                 |
| C312                                                    | GY    | Right B Pillar                                 | 35, 41, 52         |
| C313 (Rear Console/Export)                              | BK    | At Rear Console                                | 36                 |
| C314                                                    | BK    | Left Side Liftgate                             | 51                 |
| C315 (Power Liftgate)                                   | BK    | Right Side Liftgate                            | 51                 |
| C316 (Power Sliding Door)                               | BK    | Wire Track to Sliding Door                     | N/S                |

| CONNECTOR NAME/NUMBER                     | COLOR   | LOCATION                                       | FIG.               |
|-------------------------------------------|---------|------------------------------------------------|--------------------|
| C317 (Power Sliding Door)                 | ВК      | Right Sliding Door                             | 35, 47             |
| C318 (Trailer Tow)                        | ВК      | Left Quarter                                   | N/S                |
| C319 (Trailer Tow)                        |         |                                                |                    |
| C320                                      | DKGY    | Driver Power Seat on Seat Har-<br>ness         | N/S                |
| C321                                      | DKGY    | Under Passenger Seat                           | N/S                |
| C322 (Memory)                             | ВК      | On Seat Harness to Body                        | 32                 |
| C324 (Manual Sliding Door)                | ВК      | Left Sliding Door                              | N/S                |
| C325 (Manual Sliding Door)                |         | Right Sliding Door                             | 35                 |
| C328 (Sunroof)                            |         | Left Quarter Panel                             | 49                 |
| C329 (Diesel)                             | ВК      | Near Fuel Tank                                 | N/S                |
| C330 (Diesel)                             | LTGY    | Near Throttle Body                             | 15, 16             |
| C331 (Diesel)                             | ВК      | Left Rear Engine Compartment                   | N/S                |
| C332 (3 Zone ATC)                         | BK/LTGN | Near T/O for Right Rear Lamp As-<br>sembly     | 50                 |
| C333 (Except Export                       | DKGY    | Left Side Instrument Panel                     | 21                 |
| C334                                      | ВК      | Right Quarter Panel                            | 50                 |
| C335                                      | LTGY    | Near Fuel Tank                                 | 36                 |
| Cabin Heater Assist C1 (Diesel)           | ВК      | Top of Engine                                  | N/S                |
| Cabin Heater Assist C2 (Diesel)           | ВК      | Top of Engine                                  | N/S                |
| Camshaft Position Sensor (Gas)            | ВК      | Rear of Cylinder Head<br>Right Side of Engine  | 11, 17             |
| Camshaft Position Sensor (Die-<br>sel)    | ВК      | Rear of Cylinder Head                          | 15, 16             |
| CD Changer                                |         | Behind CD Changer                              | N/S                |
| Center High Mounted Stop Lamp             | ВК      | At Lamp                                        | 51                 |
| Clockspring - C1                          | WT      | Steering Column                                | 20, 21, 22, 23, 31 |
| Clockspring - C2                          | YL      | Steering Column                                | 20, 21, 22, 23, 31 |
| Clockspring - C3                          | ВК      | Steering Column                                | N/S                |
| Clockspring - C4                          |         | Steering Column                                | N/S                |
| Clutch Pedal Interlock Switch<br>(MTX)    | ВК      | At Switch/Driver Side                          | 44                 |
| Clutch Pedal Upstop Switch<br>(Diesel)    | RD      | At Switch/Driver Side                          | 44                 |
| Controller Anti-Lock Brake                | ВК      | Right Side of Engine Compartment               | 11, 16, 17, 18     |
| Crank Case Ventilation Heater<br>(Diesel) | ВК      | Top of Cylinder Head                           | 15                 |
| Crankshaft Position Sensor (Die-sel)      | ВК      | Rear of Engine                                 | 16                 |
| Crankshaft Position Sensor<br>(Gas)       | ВК      | Rear of Engine                                 | 13, 17             |
| Data Link Connector                       | ВК      | Lower Instrument Panel Near<br>Steering Column | 43, 44             |
| Dosing Pump (Diesel)                      | ВК      | Top of Engine                                  | N/S                |
| Driver Airbag Squib1                      | BN/YL   | Steering Column                                | N/S                |
| Driver Airbag Squib2                      | BK/YL   | Steering Column                                | N/S                |

| CONNECTOR NAME/NUMBER                                   | COLOR | LOCATION                          | FIG.               |
|---------------------------------------------------------|-------|-----------------------------------|--------------------|
| Hands Free Module C2                                    | BK    | Instrument Panel                  | N/S                |
| Hands Free Module C3                                    |       | Instrument Panel                  | N/S                |
| Hands Free Module C3 (Satellite Radio)                  |       | Instrument Panel                  | N/S                |
| Headlamp Switch                                         | BK    | Rear of Switch                    | 20, 21, 30         |
| Headlamp Washer Pump Motor<br>(Export)                  | BK    | At Motor                          | 3                  |
| High Note Horn                                          | BK    | Left Frame Rail                   | 5                  |
| Hood Ajar Switch (Export)                               | BK    | Left Fender                       | 6                  |
| Idle Air Control Motor (Gas)                            | BK    | On Throttle Body                  | 10, 11 17          |
| Ignition Coil (2.4L)                                    | BK    | Top of Valve Cover                | 10, 11             |
| Ignition Coil (3.3L/ 3.8L)                              | DKGY  | Top of Engine                     | 17, 18             |
| Ignition Switch                                         | BK    | Rear of Switch at Steering Column | 20, 21, 22, 23, 31 |
| Inlet Air Temperature Sensor                            | BK    | Top Left of Engine                | 9, 10, 11, 17      |
| Input Speed Sensor                                      | GY    | Front of Transmission             | 14, 19             |
| Instrument Cluster                                      | BK    | Rear of Cluster                   | 20, 21, 28         |
| Instrument Panel Switch Bank<br>(Heated Seats)          | BK    | Right Center of Instrument Panel  | 20, 23, 25         |
| Instrument Panel Switch Bank<br>(Except Heated Seats)   |       | Right Center of Instrument Panel  | 20, 23, 25         |
| Integrated Power Module C1                              |       | Left Fender Shield                | 7                  |
| Integrated Power Module C2                              | GN/BL | Left Fender Shield                | 7                  |
| Integrated Power Module C3                              |       | Left Fender Shield                | 7, 11              |
| Integrated Power Module C4                              | BL    | Left Fender Shield                | 7, 11              |
| Integrated Power Module C5                              | BK    | Left Fender Shield                | 7                  |
| Integrated Power Module C6                              | NAT   | Left Fender Shield                | 7                  |
| Integrated Power Module C7                              |       | Left Fender Shield                | 7                  |
| Integrated Power Module C8                              | OR    | Left Fender Shield                | 7                  |
| Integrated Power Module C9                              | BK    | Left Fender Shield                | 7                  |
| Knock Sensor (Except Export)                            | BK    | At Engine Block                   | 11                 |
| Left B Pillar Switch (Power Slid-<br>ing Door)          | GY    | Left B Pillar                     | 42                 |
| Left Cinch/Release Motor (Power Sliding Door)           | GY    | Left Sliding Door                 | N/S                |
| Left Curtain Airbag Squib                               |       | Rear of Left Roof Rail            | 49                 |
| Left Cylinder Lock Switch                               | BK    | At Switch                         | 45                 |
| Left Door Speaker                                       | BK    | At Speaker                        | 45                 |
| Left Fog Lamp                                           | BK    | At Lamp                           | 5                  |
| Left Front Door Ajar Switch<br>(Base)                   | BK    | At Switch                         | N/S                |
| Left Front Door Lock Motor/Ajar<br>Switch (Except Base) | BK    | Left Door                         | 45                 |
| Left Front Impact Sensor                                | BK    | Near T/O for C101                 | 5                  |
| Left Front Park/Turn Signal<br>Lamp (Except Export)     | DKGY  | At Lamp                           | 1                  |

| CONNECTOR NAME/NUMBER                                             | COLOR | LOCATION                     | FIG.       |
|-------------------------------------------------------------------|-------|------------------------------|------------|
| Left Front Wheel Speed Sensor                                     | GY    | Left Fender Side Shield      | 5, 11      |
| Left Full Open Switch (Power<br>Sliding Door)                     | ВК    | Left Sliding Door            | N/S        |
| Left Headlamp                                                     | ВК    | At Lamp                      | 1          |
| Left Headlamp                                                     | GN    | At Lamp                      | 1          |
| Left Headlamp Leveling Motor<br>(Export)                          | WT    | At Motor                     | N/S        |
| Left High Beam Lamp (Export)                                      | BK    | At Lamp                      | N/S        |
| Left Instrument Panel Speaker                                     | WT    | At Speaker                   | 20, 21, 27 |
| Left Liftgate Flood Lamp (Power<br>Liftgate)                      | GY    | At Lamp                      | 51         |
| Left Low Beam Lamp (Export)                                       | BK    | At Lamp                      | N/S        |
| Left Mid Reading Lamp (Premi-<br>um/Luxury)                       | GY    | At Lamp                      | N/S        |
| Left Park Lamp (Export)                                           | BK    | At Lamp                      | NS         |
| Left Power Mirror                                                 | BK    | At Mirror                    | 27         |
| Left Rear Lamp Assembly                                           | BK    | At Lamp                      | 49         |
| Left Rear Pillar Speaker<br>(Highline Audio)                      | BK    | Left of Liftgate             | 49         |
| Left Rear Reading Lamp (Luxu-<br>ry)                              | GY    | At Lamp                      | N/S        |
| Left Rear Speaker (Highline)                                      | BK/RD | At Speaker                   | 49         |
| Left Rear Speaker (Lowline)                                       |       | At Speaker                   | N/S        |
| Left Rear Vent Motor                                              | NAT   | At Motor                     | 48, 49     |
| Left Rear Wheel Speed Sensor                                      | BK    | Center Rear of Floor Pan     | 49         |
| Left Remote Radio Switch                                          | BK    | Steering Wheel               | N/S        |
| Left Repeater Lamp (Export)                                       | GY    | Left Front Fender            | 4, 38      |
| Left Side Impact Sensor 1                                         | DKGY  | Left B Pillar                | 42         |
| Left Side Impact Sensor 2                                         |       | Left Sliding Door            | N/S        |
| Left Side Impact Sensor 3                                         | BK    | Left Quarter Panel           | 49         |
| Left Sliding Door Control Module<br>C1                            | BK    | Left Sliding Door            | N/S        |
| Left Sliding Door Control Module<br>C2                            |       | Left Sliding Door            | N/S        |
| Left Sliding Door Latch Sensing<br>Switch                         | BK    | Left Sliding Door            | N/S        |
| Left Sliding Door Lock Motor                                      | BK    | Left Sliding Door            | N/S        |
| Left Sliding Door Lock Motor/Ajar<br>Switch (Manual Sliding Door) | BK    | Left Sliding Door            | N/S        |
| Left Sliding Door Motor                                           | ВК    | Left Sliding Door            | N/S        |
| Left Speed Control Switch                                         | WT    | Steering Wheel               | N/S        |
| Left Turn Signal Lamp (Export)                                    | OR    | AT Lamp                      | N/S        |
| Left Visor/Vanity Lamp                                            | ВК    | At Lamp                      | N/S        |
| License Lamp                                                      | DKGY  | At Lamp                      | 51         |
| Lift Pump Motor (Diesel)                                          | ВК    | Left Rear Engine Compartment | N/S        |
| Liftgate Ajar Switch                                              | ВК    | At Latch                     | 51         |

| CONNECTOR NAME/NUMBER                                     | COLOR | LOCATION                                 | FIG.               |
|-----------------------------------------------------------|-------|------------------------------------------|--------------------|
| Liftgate Cinch/Release Motor<br>(Power Liftgate)          | BL    | Liftgate                                 | 51                 |
| Liftgate Left Pinch Sensor (Pow-<br>er Liftgate)          | ВК    | Left Side of Liftgate                    | 51                 |
| Liftgate Right Pinch Sensor<br>(Power Liftgate)           | ВК    | Right Side of Liftgate                   | 51                 |
| Manifold Absolute Pressure Sen-<br>sor (Gas)              | ВК    | On Intake                                | N/S                |
| Mass Air Flow Sensor (Diesel)                             | OR    | Top of Engine                            | 15, 16             |
| Memory Seat/Mirror/Adjustable<br>Pedals Module C1         | GY    | Under Driver Seat                        | N/S                |
| Memory Seat/Mirror/ Adjustable<br>Pedals Module C2        | GY    | Under Driver Seat                        | N/S                |
| Memory Seat/Mirror/ Adjustable<br>Pedals Module C3        | WT    | Under Driver Seat                        | N/S                |
| Memory Seat/Mirror/ Adjustable<br>Pedals Module C4        | GY    | Under Driver Seat                        | N/S                |
| Memory Set Switch                                         | BK    | At Switch Driver Door                    | 45                 |
| Message Center (Highline)                                 | WT    | Rear of Message Center                   | 20, 21, 28         |
| Mode Door Actuator                                        | GY    | Left Side of HVAC                        | N/S                |
| Multi Function Switch                                     | BK    | At Steering Column                       | 20, 21, 22, 23, 31 |
| Natural Vacuum Leak Detection<br>Assembly (Except Export) | LTGY  | Top of Engine                            | 12                 |
| Occupant Classification Module                            | BK    | Passenger Seat                           | N/S                |
| Occupant Restraint Controller C1                          | YL    | Right Side Instrument Panel              | 33                 |
| Occupant Restraint Controller C2                          | YL    | Right Side Instrument Panel              | 20, 24, 25         |
| Output Speed Sensor                                       | GY    | Front of Transmission                    | 14, 19             |
| Overhead Console (Except Base)                            | ВК    | Front of Console                         | N/S                |
| Oxygen Sensor 1/1 Upstream<br>(Gas)                       |       | Rear of Engine                           | 11, 12, 17         |
| Oxygen Sensor 1/2 Downstream<br>(Gas)                     |       | Rear of Engine                           | 11, 12,18          |
| Park Brake Switck                                         |       | Bottoom Left Side of Instrument<br>Panel | 20, 21             |
| Park Sensor No.1 (Parktronics)                            |       | Rear Fascia                              | N/S                |
| Park Sensor No.2 (Parktronics)                            |       | Rear Fascia                              | N/S                |
| Park Sensor No.3 (Parktronics)                            |       | Rear Fascia                              | N/S                |
| Park Sensor No.4 (Parktronics)                            |       | Rear Fascia                              | N/S                |
| Passenger Airbag                                          | YL    | Passenger Side of Instrument Pan-<br>el  | 20, 23, 24, 25     |
| Passenger Airbag On/Off Indica-<br>tor Lamp               |       | Right Center of Instrument Panel         | 20, 23, 25         |
| Passenger Blend Door Actuator                             | GY    | On HVAC                                  | N/S                |
| Passenger Door Courtesy Lamp                              | GY    | At Lamp                                  | 46                 |
| Passenger Door Lock Switch                                | BK    | At Switch                                | 46                 |

| CONNECTOR NAME/NUMBER                             | COLOR | LOCATION                                        | FIG.               |
|---------------------------------------------------|-------|-------------------------------------------------|--------------------|
| Satellite Radio Multiplexer                       | BK    | Instrument Panel                                | N/S                |
| Satellite Radio Receiver                          | BK    | Instrument Panel                                | N/S                |
| Sentry Key Remote Entry Mod-<br>ule (SKREEM)      | BK    | At Steering Column                              | 20, 21, 22, 23, 31 |
| Siren (United Kingdom)                            | BK    | Left Front Body                                 | N/S                |
| Speed Control Servo (Gas)                         | BK    | Near Controller Antilock Brake                  | 11, 17, 18         |
| Sunroof Module (Except Export)                    | BK    | At Sunroof                                      | N/S                |
| Sunroof Switch (Except Export)                    | NAT   | Near Overhead Console                           | N/S                |
| Thatcham Alarm Module (United Kingdom)            | BK    | Top Right Side of Instrument Panel Near Speaker | N/S                |
| Throttle Position Sensor (Gas)                    | GY    | On Throttle Body                                | 10, 11, 17         |
| Traction Control Switch                           | BK    | Rear of Swtich                                  | 21, 22, 31         |
| Trailer Tow Connector (Except Export)             |       | Left Quarter Panel                              | N/S                |
| Transmission Range Sensor                         | DKGY  | Top of Transmission                             | 14, 19             |
| Transmission Solenoid/Pressure<br>Switch Assembly | BK    | Side of Transmission                            | 14, 19             |
| Vehicle Speed Sensor (MTX)                        | BK    | Rear of Transmission                            | 16                 |
| Washer Fluid Level Switch                         | BK    | Bottom of Reservoir                             | 3                  |
| Washer Pump Motor                                 | BK    | Right Fender Well                               | 3                  |
| Water in Fuel Sensor (Diesel)                     | BK    | Left Rear Engine Compartment                    | N/S                |
| Wiper Module                                      | DKGY  | Left Side Cowl                                  | 6                  |

#### GROUNDS

| GROUND NUMBER | LOCATION                                   | FIG.          |
|---------------|--------------------------------------------|---------------|
| G100          | Body Ground Near Powertrain Control Module | N/S           |
| G101          | Above Starter                              | 13, 15, 18    |
| G102          | Left Headlamp Area                         | 1             |
| G103          | Above Starter                              | 15            |
| G200          | Left Side of Instrument Panel              | 20, 21 24, 29 |
| G201          | Right Side of Instrument Panel             | 20, 24, 29    |
| G202          | Near Radio                                 | N/S           |
| G203          | At Steering Column                         | N/S           |
| G300          | Left B Pillar                              | 32            |
| G301          | Right B Pillar                             | 35, 41        |
| G302          | Left Rear Quarter                          | 49            |
| G303          | Liftgate Ground                            | 51            |