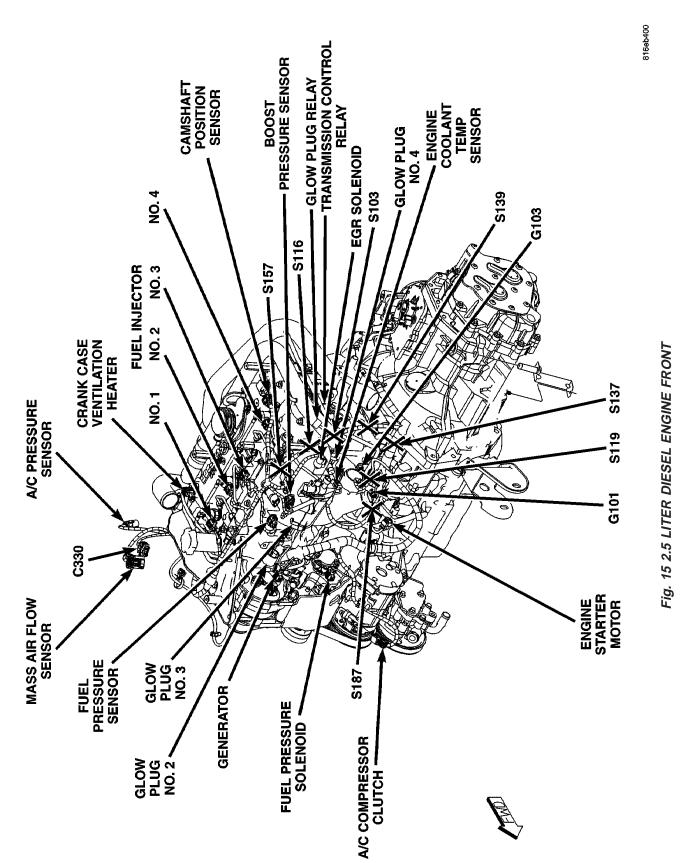

| CONNECTOR NAME/NUMBER                                   | COLOR | LOCATION                                       | FIG.               |
|---------------------------------------------------------|-------|------------------------------------------------|--------------------|
| Body Control Module C2                                  | BK/GN | Under Left Instrument Panel                    | 43, 44             |
| Body Control Module C3                                  | BK/WT | Under Left Instrument Panel                    | 43, 44             |
| Body Control Module C4                                  | BK/GY | Under Left Instrument Panel                    | 20, 21, 30         |
| Body Control Module C5                                  | BK    | Under Left Instrument Panel                    | N/S                |
| Boost Pressure Sensor (Diesel)                          | BK    | Top Left of Engine                             | 15                 |
| Brake Fuid Level Switch                                 | BK    | On Master Cylinder                             | 6                  |
| Brake Lamp Switch                                       | BK    | At Top Of Brake Pedal                          | 43, 44             |
| Brake Transmission Shift Inter-<br>lock Solenoid (EATX) | ВК    | Near Steering Column                           | 20, 21, 22, 31     |
| C100                                                    | BK    | Left Fender Shield                             | 5, 11              |
| C101                                                    | LTGY  | Left Fender Shield                             | 5                  |
| C102 (Gas)                                              | BK    | At Fuel Rail                                   | 11, 17             |
| C103 (Diesel)                                           | BK    | Left Side Engine Compartment                   | N/S                |
| C104 (Except Export                                     | LTGY  | Near Controller Antilock Brake                 | 18                 |
| C106 (Export)                                           | BK/YL | Near Left Headlamp Leveling Mo-<br>tor         | N/S                |
| C107 (Export)                                           | BK/YL | Near Right Headlamp Leveling Mo-<br>tor        | N/S                |
| C111 (EATX)                                             | LTGY  | Left Front Engine                              | 11                 |
| C112 (Gas)                                              | BK    | Near T/O for C101                              | N/S                |
| C200                                                    | GY    | Left Side Instrument Panel                     | 20, 21, 30, 43, 44 |
| C202                                                    | GY    | Right Side Instrument Panel A/C<br>Heater Unit | 20, 24, 29         |
| C204 (Premium                                           | NAT   | Rear of Radio                                  | 52                 |
| C206                                                    | BK    | Near Radio                                     | 20                 |
| C207                                                    |       | Near Radio                                     | N/S                |
| C300 (LHD)                                              | BK    | Left Front Door Lower                          | 38, 45             |
| C300 (RHD)                                              | BK    | Right Front Door Lower                         | N/S                |
| C301                                                    | LTGY  | Left Front Door Upper                          | 38, 45             |
| C302                                                    | LTGY  | Right Front Door Upper                         | 8, 33, 41, 46      |
| C303                                                    | BK    | Right Front Door Lower                         | 8, 33, 41, 46      |
| C304 (LHD)                                              | YL    | Left Wire Track Seat to Body                   | 32                 |
| C305                                                    | GY    | Left Wire Track Seat to Body                   | 32 35              |
| C306 (RHD)                                              | YL    | Right Wire Track Seat to Body                  | 35                 |
| C307                                                    | YL    | Right Wire Track Seat to Body                  | 34                 |
| C308 (Except Side Airbags)                              | GN    | Left Rear Sliding Door                         | 42                 |
| C309 (Except Side Airbags)                              | GN/GY | Right Rear Sliding Door                        | 35, 41             |
| C310 (Front Console)                                    | BK    | At Front Console                               | 36                 |
| C311 (3 Zone HVAC)                                      | GY    | Rear A/C Switch                                | 42                 |
| C312                                                    | GY    | Right B Pillar                                 | 35, 41, 52         |
| C313 (Rear Console/Export)                              | BK    | At Rear Console                                | 36                 |
| C314                                                    | BK    | Left Side Liftgate                             | 51                 |
| C315 (Power Liftgate)                                   | BK    | Right Side Liftgate                            | 51                 |
| C316 (Power Sliding Door)                               | BK    | Wire Track to Sliding Door                     | N/S                |

| CONNECTOR NAME/NUMBER                     | COLOR   | LOCATION                                       | FIG.               |
|-------------------------------------------|---------|------------------------------------------------|--------------------|
| C317 (Power Sliding Door)                 | ВК      | Right Sliding Door                             | 35, 47             |
| C318 (Trailer Tow)                        | ВК      | Left Quarter                                   | N/S                |
| C319 (Trailer Tow)                        |         |                                                |                    |
| C320                                      | DKGY    | Driver Power Seat on Seat Har-<br>ness         | N/S                |
| C321                                      | DKGY    | Under Passenger Seat                           | N/S                |
| C322 (Memory)                             | ВК      | On Seat Harness to Body                        | 32                 |
| C324 (Manual Sliding Door)                | ВК      | Left Sliding Door                              | N/S                |
| C325 (Manual Sliding Door)                |         | Right Sliding Door                             | 35                 |
| C328 (Sunroof)                            |         | Left Quarter Panel                             | 49                 |
| C329 (Diesel)                             | ВК      | Near Fuel Tank                                 | N/S                |
| C330 (Diesel)                             | LTGY    | Near Throttle Body                             | 15, 16             |
| C331 (Diesel)                             | ВК      | Left Rear Engine Compartment                   | N/S                |
| C332 (3 Zone ATC)                         | BK/LTGN | Near T/O for Right Rear Lamp As-<br>sembly     | 50                 |
| C333 (Except Export                       | DKGY    | Left Side Instrument Panel                     | 21                 |
| C334                                      | ВК      | Right Quarter Panel                            | 50                 |
| C335                                      | LTGY    | Near Fuel Tank                                 | 36                 |
| Cabin Heater Assist C1 (Diesel)           | ВК      | Top of Engine                                  | N/S                |
| Cabin Heater Assist C2 (Diesel)           | ВК      | Top of Engine                                  | N/S                |
| Camshaft Position Sensor (Gas)            | ВК      | Rear of Cylinder Head<br>Right Side of Engine  | 11, 17             |
| Camshaft Position Sensor (Die-<br>sel)    | ВК      | Rear of Cylinder Head                          | 15, 16             |
| CD Changer                                |         | Behind CD Changer                              | N/S                |
| Center High Mounted Stop Lamp             | ВК      | At Lamp                                        | 51                 |
| Clockspring - C1                          | WT      | Steering Column                                | 20, 21, 22, 23, 31 |
| Clockspring - C2                          | YL      | Steering Column                                | 20, 21, 22, 23, 31 |
| Clockspring - C3                          | ВК      | Steering Column                                | N/S                |
| Clockspring - C4                          |         | Steering Column                                | N/S                |
| Clutch Pedal Interlock Switch<br>(MTX)    | ВК      | At Switch/Driver Side                          | 44                 |
| Clutch Pedal Upstop Switch<br>(Diesel)    | RD      | At Switch/Driver Side                          | 44                 |
| Controller Anti-Lock Brake                | ВК      | Right Side of Engine Compartment               | 11, 16, 17, 18     |
| Crank Case Ventilation Heater<br>(Diesel) | ВК      | Top of Cylinder Head                           | 15                 |
| Crankshaft Position Sensor (Die-sel)      | ВК      | Rear of Engine                                 | 16                 |
| Crankshaft Position Sensor<br>(Gas)       | ВК      | Rear of Engine                                 | 13, 17             |
| Data Link Connector                       | ВК      | Lower Instrument Panel Near<br>Steering Column | 43, 44             |
| Dosing Pump (Diesel)                      | ВК      | Top of Engine                                  | N/S                |
| Driver Airbag Squib1                      | BN/YL   | Steering Column                                | N/S                |
| Driver Airbag Squib2                      | BK/YL   | Steering Column                                | N/S                |

| CONNECTOR NAME/NUMBER                               | COLOR | LOCATION                                     | FIG. |
|-----------------------------------------------------|-------|----------------------------------------------|------|
| Driver Blend Door Actuator                          | GY    | On HVAC                                      | N/S  |
| Driver Door Courtesy Lamp                           | GY    | At Lamp                                      | 45   |
| Driver Door Lock Switch                             | ВК    | At Switch                                    | 45   |
| Driver Heated Seat Back                             | LTGN  | At Seat                                      | N/S  |
| Driver Heated Seat Cushion                          | вк    | At Seat                                      | N/S  |
| Driver Heated Seat Module C1                        | GY    | Driver Heated Seat                           | N/S  |
| Driver Heated Seat Module C2                        | GY    | Driver Heated Seat Back                      | N/S  |
| Driver Heated Seat Module C3                        | GN    | At Seat                                      | N/S  |
| Driver Knee Blocker Airbag<br>Squib                 | YL    | Below Steering Column                        | 21   |
| Driver Power Seat Front Riser<br>Motor              | RD    | At Seat                                      | N/S  |
| Driver Power Seat Front Riser<br>Position Sensor    | ВК    | At Seat                                      | N/S  |
| Driver Power Seat Horizontal<br>Motor               | ВК    | At Seat                                      | N/S  |
| Driver Power Seat Horizontal<br>Position Sensor     | ВК    | At Seat                                      | N/S  |
| Driver Power Seat Rear Riser<br>Motor               | RD    | At Seat                                      | N/S  |
| Driver Power Seat Rear Riser<br>Position Sensor     | ВК    | At Seat                                      | N/S  |
| Driver Power Seat Recliner Mo-<br>tor               | GN    | At Seat                                      | N/S  |
| Driver Power Seat Recliner Posi-<br>tion Sensor     | ВК    | At Seat                                      | N/S  |
| Driver Power Seat Switch                            | GN    | At Switch                                    | N/S  |
| Driver Power Window Motor                           | RD    | At Motor                                     | 45   |
| Driver Power Window Switch<br>(LHD Low Line)        | LTGY  | At Switch                                    | 45   |
| Driver Power Window Switch<br>(LHD Except Low Line) | LTGN  | At Switch                                    | N/S  |
| Driver Power Window Switch<br>(RHD)                 | NAT   | At Switch                                    | N/S  |
| Driver Seat Belt Switch                             | WT    | At Switch on Seat Harness                    | N/S  |
| Driver Seat Belt Tensioner                          | YL    | On Seat Harness                              | N/S  |
| DVD Screen                                          | BK    | Headliner                                    | 52   |
| DVD/CD Changer C1                                   | BK    | Below Radio                                  | N/S  |
| DVD/CD Changer C2                                   |       | Below Radio                                  | N/S  |
| EGR Solenoid (Diesel)                               | LTGY  | Above Transmission<br>Right Side of Engine   | 15   |
| EGR Solenoid (3.3L)                                 | BK    | Above A/C Compressor Right Side<br>of Engine | 18   |
| Engine Control Module C1 (Die-<br>sel)              | ВК    | Right Side of Engine                         | N/S  |
| Engine Control Module C2 (Die-<br>sel)              | ВК    | Right Side of Engine                         | N/S  |

| CONNECTOR NAME/NUMBER                   | COLOR  | LOCATION                     | FIG.           |
|-----------------------------------------|--------|------------------------------|----------------|
| Engine Coolant Temp Sensor<br>(Gas)     | ВК     | On Cylinder Block            | N/S            |
| Engine Oil Pressure Sensor<br>(Diesel)  | BK     | Rear of Engine               | 16             |
| Engine Coolant Temp Sensor<br>(Diesel)  | BL     | On Cylinder Block            | 15             |
| Engine Oil Pressure Switch<br>(Gas)     | LTGN   | On Cylinder Block            | 12, 18         |
| Engine Starter Motor                    |        | At Starter Motor             | 13, 15, 18     |
| EVAP/Purge Solenoid (Gas)               | BK     | Right Motor Mount            | 10, 17         |
| Evaporator Temperature Sensor           | BK     | Right Side of HVAC           | N/S            |
| Floor Console Lamp                      | BK     | At Lamp                      | N/S            |
| Floor Console Power Outlet              | RD     | At Front Console             | N/S            |
| Front Blower Module C1 (ATC)            | BK     | On HVAC                      | N/S            |
| Front Blower Module C2 (ATC)            | BK     | On HVAC                      | N/S            |
| Front Cigar Lighter                     | RD/NAT | Rear of Lighter              | 20, 23, 25     |
| Front Control Module                    | BK     | In Integrated Power Module   | N/S            |
| Front Intrusion Sensor (United Kingdom) | BK     | At Sensor                    | N/S            |
| Front Reading Lamps/Switch              | BK     | At Switch                    | N/S            |
| Fuel Heater (Diesel)                    | BK     | Left Rear Engine Compartment | N/S            |
| Fuel Injector No.1 (2.4L/3.3L/<br>3.8L) | ВК     | At Fuel Injector             | N/S            |
| Fuel Injector No.1 (Diesel)             | BK     | At Fuel Injector             | 15             |
| Fuel Injector No.2 (2.4L/3.3L/<br>3.8L) | ВК     | At Fuel Injector             | N/S            |
| Fuel Injector No.2 (Diesel)             | BK     | At Fuel Injector             | 15             |
| Fuel Injector No.3 (2.4L/3.3L/<br>3.8L) | BK     | At Fuel Injector             | N/S            |
| Fuel Injector No.3 (Diesel)             | BK     | At Fuel Injector             | 15             |
| Fuel Injector No.4 (2.4L/3.3L/<br>3.8L) | ВК     | At Fuel Injector             | N/S            |
| Fuel Injector No.4 (Diesel)             | BK     | At Fuel Injector             | 15             |
| Fuel Injector No.5 (3.3L/3.8L)          | BK     | At Fuel Injector             | N/S            |
| Fuel Injector No.6 (3.3L/3.8L)          | BK     | At Fuel Injector             | N/S            |
| Fuel Pressure Sensor (Diesel)           | BK     | Top Left of Engine           | 15             |
| Fuel Pressure Solenoid (Diesel)         |        | Right Front Engine           | 15             |
| Fuel Pump Module                        | LTGY   | Side of Fuel Tank            | 36             |
| Generator                               | BK     | Rear of Generator            | 11, 15, 17, 18 |
| Glow Plug No.1 (Diesel)                 |        | Top of Engine                | N/S            |
| Glow Plug No.2 (Diesel)                 |        | Top of Engine                | 15             |
| Glow Plug No.3 (Diesel)                 |        | Top of Engine                | 15             |
| Glow Plug No.4 (Diesel)                 |        | Top of Engine                | 15             |
| Glow Plug Relay (Diesel)                | BK     | Near Transmission            | 15, 16         |
| Hands Free Module C1                    |        | Instrument Panel             | N/S            |

#### GROUNDS

| GROUND NUMBER | LOCATION                                   | FIG.          |
|---------------|--------------------------------------------|---------------|
| G100          | Body Ground Near Powertrain Control Module | N/S           |
| G101          | Above Starter                              | 13, 15, 18    |
| G102          | Left Headlamp Area                         | 1             |
| G103          | Above Starter                              | 15            |
| G200          | Left Side of Instrument Panel              | 20, 21 24, 29 |
| G201          | Right Side of Instrument Panel             | 20, 24, 29    |
| G202          | Near Radio                                 | N/S           |
| G203          | At Steering Column                         | N/S           |
| G300          | Left B Pillar                              | 32            |
| G301          | Right B Pillar                             | 35, 41        |
| G302          | Left Rear Quarter                          | 49            |
| G303          | Liftgate Ground                            | 51            |

| SPLICE NUMBER    | LOCATION                                                    | FIG.      |
|------------------|-------------------------------------------------------------|-----------|
| S101 (Gas)       | Near T/O for Radiator Fan No.1                              | 1         |
| S103 (Diesel)    | Between T/O for Battery Temperature Sensor and T/O for C102 | 15        |
| S106 (2.5L)      | Near T/O for Battery Temperature Sensor                     | 15        |
| S106 (3.3L/3.8L) | Near T/O for G103                                           | 18        |
| S107 (Gas)       | Near T/O for Integrated Power Module C3                     | 11        |
| S107 (Diesel)    | In T/O for Integrated Power Module C3                       | 7         |
| S111 (2.4L)      | Near T/O for C101                                           | 11        |
| S111 (Diesel)    | In T/O for Battery (-)                                      | N/S       |
| S111 (3.3L/3.8L) | Near T/O for Battery Temperature Sensor                     | N/S       |
| S112 (Gas)       | Near T/O for Integrated Power Module - C3                   | 19, 5, 11 |
| S113 (2.4L)      | Near T/O for Park/Neutral Position Switch                   | 11        |
| S114 (2.4L)      | Near T/O for Powertrain Control Module C4                   | 11        |
| S114 (3.3L/3.8L) | In T/O to Transmission Control Module                       | N/S       |
| S115 (2.4L)      | Near T/O for Powertrain Control Module C4                   | 11        |
| S115 (3.3L/3.8L) | In T/O to Transmission Control Module                       | N/S       |
| S116 (2.4L)      | 180mm from T/O for Torque Converter Clutch Sole-<br>noid    | 11, 13    |
| S116 (Diesel)    | Near T/O for Mass Air Flow Sensor                           | N/S       |
| S116 (3.3L/3.8L) | Near T/O for G103                                           | 18        |
| S118 (2.4L)      | Near T/O for Knock Sensor                                   | 11, 13    |
| S119 (Diesel)    | Near T/O for Engine Starter Motor                           | 15        |
| S121 (3.3L/3.8L) | Near T/O for Output Speed Sensor                            | 18        |
| S122 (2.4L)      | In T/O to Engine Starter Motor                              | 13        |
| S122 (3.3L/3.8L) | In T/O to Engine Starter Motor                              | 18        |
| S124 (2.4L)      | Near T/O for Fuel Injector No.2                             | N/S       |
| S124 (3.3L/3.8L) | Near T/O for Fuel Injector No.5 and No.6                    | N/S       |
| S125 (2.4L)      | In T/O for Manifold Absolute Pressure Sensor                | N/S       |
| S126             | In Right Headlamp Leveling Assembly                         | N/S       |
| S127 (Diesel)    | In T/O for Engine Starter Motor                             | N/S       |
| S128 (Diesel)    | Near T/O for Engine Starter Motor                           | N/S       |
| S129 (Diesel)    | Near T/O for Battery (+)                                    | N/S       |
| S130 (Diesel)    | Near T/O for Battery (+)                                    | N/S       |
| S131 (2.4L)      | Near T/O for Transmission Control Module                    | 11        |
| S131 (3.3L/3.8L) | Near T/O for C110                                           | N/S       |
| S132 (Diesel)    | Near T/O for Battery (+)                                    | N/S       |
| S134 (Diesel)    | IN T/O for Engine Control Module                            | N/S       |
| S135 (Diesel)    | Near T/O for Glow Plug No.2                                 | N/S       |
| S136 (Diesel)    | In T/O for Radiator Fan Relays                              | 2         |
| S137 (Diesel)    | Above Starter                                               | 15        |
| S138 (Diesel)    | Between T/O for Radiator Fan No.2 and T/O for G102          | N/S       |

#### SPLICES

| SPLICE NUMBER                         | LOCATION                                                                     | FIG.       |
|---------------------------------------|------------------------------------------------------------------------------|------------|
| S139 (Diesel)                         | Between T/O for Engine Starter Motor and T/O for<br>Engine Control Module C1 | 15, 16     |
| S141 (2.4L)                           | Near T/O for Controller Anti-Lock Brake                                      | 11         |
| S141 (3.3L/3.8L ABS Except<br>Export) | Near T/O for G100                                                            | N/S        |
| S141 (Diesel)                         | Near T/O for G100                                                            | N/S        |
| S141 (3.3L/3.8L)                      | Near T/O for Powertrain Control Module                                       | N/S        |
| S142 (3.3L/3.8L)                      | Near T/O for A/C Compressor Clutch                                           | 18         |
| S144 (Diesel)                         | Between T/O for Battery Temperature Sensor and T/O for C103                  | N/S        |
| S148 (Diesel)                         | Near T/O for Engine Starter Motor                                            | 5          |
| S150 (Diesel)                         | Near T/O for Controller Anti-Lock Brake                                      | N/S        |
| S151 (Diesel)                         | Near T/O for Radiator Fan Relays                                             | 2          |
| S152 (Diesel)                         | Near T/O for Radiator Fan No.1                                               | N/S        |
| S157 (Diesel)                         | Near T/O for Glow Plug No.4                                                  | 15         |
| S177                                  | In Right Headlamp Wiring Assembly                                            | N/S        |
| S179                                  | In Left Headlamp Wiring Assembly                                             | N/S        |
| S187 (Diesel)                         | In T/O for Engine Control Module C1                                          | 15         |
| S188 (Diesel)                         | Near T/O for Radiator Fan Relays                                             | 2          |
| S189 (Diesel EATX)                    | Near T/O for Battery (+)                                                     | N/S        |
| S190 (Diesel EATX)                    | Near T/O for Transmission Control Module                                     | N/S        |
| S191 (Diesel EATX)                    | Near T/O for Transmission Control Module                                     | N/S        |
| S192 (Diesel EATX)                    | In T/O for Transmission Control Module                                       | N/S        |
| S193 (Diesel EATX)                    | In T/O for Transmission Control Module                                       | N/S        |
| S201                                  | In T/O to Instrument Panel Speaker                                           | 20, 26     |
| S202                                  | Near T/O for Instrument Panel Switch Bank                                    | 20, 26     |
| S203                                  | Near T/O for Instrument Panel Switch Bank                                    | 20, 26     |
| S204                                  | Near T/O to Instrument Panel Speaker                                         | 20, 26     |
| S205                                  | Near T/O for C201                                                            | N/S        |
| S206                                  | Near T/O for Instrument Cluster                                              | 20         |
| S207                                  | Near T/O for A/C Heater Control                                              | 20, 26     |
| S208 (RHD)                            | Between T/O for Antenna Connector and T/O for<br>Front Cigar Lighter         | 26         |
| S209                                  | Near T/O for Evaporator Temperature Sensor                                   | N/S        |
| S210 (RHD)                            | Near T/O for C203                                                            | 26         |
| S211                                  | In Steering Column Wiring Assembly                                           | N/S        |
| S212                                  | In Steering Column Wiring Assembly                                           | N/S        |
| S222                                  | Near T/O for C204                                                            | N/S        |
| S223                                  | Near T/O for Multi-Function Switch                                           | 20         |
| S224                                  | Near T/O for Siren                                                           | N/S        |
| S225 (Hands Free)                     | Near T/O for Rear View Mirror                                                | N/S        |
| S226 (Hands Free)                     | In T/O for C207                                                              | N/S        |
| S302                                  | In Floor Pan Track Wiring                                                    | 39         |
| S303                                  | In T/O to Data Link Connector                                                | 39, 43, 44 |