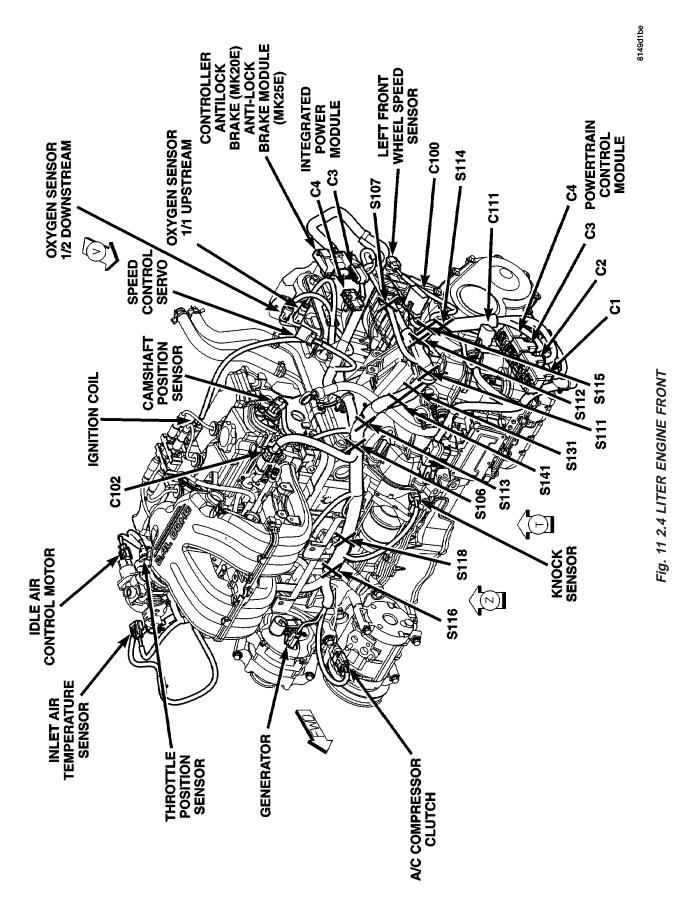

| CONNECTOR NAME/NUMBER                     | COLOR   | LOCATION                                       | FIG.               |
|-------------------------------------------|---------|------------------------------------------------|--------------------|
| C317 (Power Sliding Door)                 | ВК      | Right Sliding Door                             | 35, 47             |
| C318 (Trailer Tow)                        | ВК      | Left Quarter                                   | N/S                |
| C319 (Trailer Tow)                        |         |                                                |                    |
| C320                                      | DKGY    | Driver Power Seat on Seat Har-<br>ness         | N/S                |
| C321                                      | DKGY    | Under Passenger Seat                           | N/S                |
| C322 (Memory)                             | ВК      | On Seat Harness to Body                        | 32                 |
| C324 (Manual Sliding Door)                | ВК      | Left Sliding Door                              | N/S                |
| C325 (Manual Sliding Door)                |         | Right Sliding Door                             | 35                 |
| C328 (Sunroof)                            |         | Left Quarter Panel                             | 49                 |
| C329 (Diesel)                             | ВК      | Near Fuel Tank                                 | N/S                |
| C330 (Diesel)                             | LTGY    | Near Throttle Body                             | 15, 16             |
| C331 (Diesel)                             | ВК      | Left Rear Engine Compartment                   | N/S                |
| C332 (3 Zone ATC)                         | BK/LTGN | Near T/O for Right Rear Lamp As-<br>sembly     | 50                 |
| C333 (Except Export                       | DKGY    | Left Side Instrument Panel                     | 21                 |
| C334                                      | ВК      | Right Quarter Panel                            | 50                 |
| C335                                      | LTGY    | Near Fuel Tank                                 | 36                 |
| Cabin Heater Assist C1 (Diesel)           | ВК      | Top of Engine                                  | N/S                |
| Cabin Heater Assist C2 (Diesel)           | ВК      | Top of Engine                                  | N/S                |
| Camshaft Position Sensor (Gas)            | ВК      | Rear of Cylinder Head<br>Right Side of Engine  | 11, 17             |
| Camshaft Position Sensor (Die-<br>sel)    | ВК      | Rear of Cylinder Head                          | 15, 16             |
| CD Changer                                |         | Behind CD Changer                              | N/S                |
| Center High Mounted Stop Lamp             | ВК      | At Lamp                                        | 51                 |
| Clockspring - C1                          | WT      | Steering Column                                | 20, 21, 22, 23, 31 |
| Clockspring - C2                          | YL      | Steering Column                                | 20, 21, 22, 23, 31 |
| Clockspring - C3                          | ВК      | Steering Column                                | N/S                |
| Clockspring - C4                          |         | Steering Column                                | N/S                |
| Clutch Pedal Interlock Switch<br>(MTX)    | ВК      | At Switch/Driver Side                          | 44                 |
| Clutch Pedal Upstop Switch<br>(Diesel)    | RD      | At Switch/Driver Side                          | 44                 |
| Controller Anti-Lock Brake                | ВК      | Right Side of Engine Compartment               | 11, 16, 17, 18     |
| Crank Case Ventilation Heater<br>(Diesel) | ВК      | Top of Cylinder Head                           | 15                 |
| Crankshaft Position Sensor (Die-sel)      | ВК      | Rear of Engine                                 | 16                 |
| Crankshaft Position Sensor<br>(Gas)       | ВК      | Rear of Engine                                 | 13, 17             |
| Data Link Connector                       | ВК      | Lower Instrument Panel Near<br>Steering Column | 43, 44             |
| Dosing Pump (Diesel)                      | ВК      | Top of Engine                                  | N/S                |
| Driver Airbag Squib1                      | BN/YL   | Steering Column                                | N/S                |
| Driver Airbag Squib2                      | BK/YL   | Steering Column                                | N/S                |

| CONNECTOR NAME/NUMBER                   | COLOR  | LOCATION                     | FIG.           |
|-----------------------------------------|--------|------------------------------|----------------|
| Engine Coolant Temp Sensor<br>(Gas)     | ВК     | On Cylinder Block            | N/S            |
| Engine Oil Pressure Sensor<br>(Diesel)  | BK     | Rear of Engine               | 16             |
| Engine Coolant Temp Sensor<br>(Diesel)  | BL     | On Cylinder Block            | 15             |
| Engine Oil Pressure Switch<br>(Gas)     | LTGN   | On Cylinder Block            | 12, 18         |
| Engine Starter Motor                    |        | At Starter Motor             | 13, 15, 18     |
| EVAP/Purge Solenoid (Gas)               | BK     | Right Motor Mount            | 10, 17         |
| Evaporator Temperature Sensor           | BK     | Right Side of HVAC           | N/S            |
| Floor Console Lamp                      | BK     | At Lamp                      | N/S            |
| Floor Console Power Outlet              | RD     | At Front Console             | N/S            |
| Front Blower Module C1 (ATC)            | BK     | On HVAC                      | N/S            |
| Front Blower Module C2 (ATC)            | BK     | On HVAC                      | N/S            |
| Front Cigar Lighter                     | RD/NAT | Rear of Lighter              | 20, 23, 25     |
| Front Control Module                    | BK     | In Integrated Power Module   | N/S            |
| Front Intrusion Sensor (United Kingdom) | BK     | At Sensor                    | N/S            |
| Front Reading Lamps/Switch              | BK     | At Switch                    | N/S            |
| Fuel Heater (Diesel)                    | BK     | Left Rear Engine Compartment | N/S            |
| Fuel Injector No.1 (2.4L/3.3L/<br>3.8L) | ВК     | At Fuel Injector             | N/S            |
| Fuel Injector No.1 (Diesel)             | BK     | At Fuel Injector             | 15             |
| Fuel Injector No.2 (2.4L/3.3L/<br>3.8L) | ВК     | At Fuel Injector             | N/S            |
| Fuel Injector No.2 (Diesel)             | BK     | At Fuel Injector             | 15             |
| Fuel Injector No.3 (2.4L/3.3L/<br>3.8L) | BK     | At Fuel Injector             | N/S            |
| Fuel Injector No.3 (Diesel)             | BK     | At Fuel Injector             | 15             |
| Fuel Injector No.4 (2.4L/3.3L/<br>3.8L) | ВК     | At Fuel Injector             | N/S            |
| Fuel Injector No.4 (Diesel)             | BK     | At Fuel Injector             | 15             |
| Fuel Injector No.5 (3.3L/3.8L)          | BK     | At Fuel Injector             | N/S            |
| Fuel Injector No.6 (3.3L/3.8L)          | BK     | At Fuel Injector             | N/S            |
| Fuel Pressure Sensor (Diesel)           | BK     | Top Left of Engine           | 15             |
| Fuel Pressure Solenoid (Diesel)         |        | Right Front Engine           | 15             |
| Fuel Pump Module                        | LTGY   | Side of Fuel Tank            | 36             |
| Generator                               | BK     | Rear of Generator            | 11, 15, 17, 18 |
| Glow Plug No.1 (Diesel)                 |        | Top of Engine                | N/S            |
| Glow Plug No.2 (Diesel)                 |        | Top of Engine                | 15             |
| Glow Plug No.3 (Diesel)                 |        | Top of Engine                | 15             |
| Glow Plug No.4 (Diesel)                 |        | Top of Engine                | 15             |
| Glow Plug Relay (Diesel)                | BK     | Near Transmission            | 15, 16         |
| Hands Free Module C1                    |        | Instrument Panel             | N/S            |

| CONNECTOR NAME/NUMBER                                     | COLOR | LOCATION                                 | FIG.               |
|-----------------------------------------------------------|-------|------------------------------------------|--------------------|
| Liftgate Cinch/Release Motor<br>(Power Liftgate)          | BL    | Liftgate                                 | 51                 |
| Liftgate Left Pinch Sensor (Pow-<br>er Liftgate)          | ВК    | Left Side of Liftgate                    | 51                 |
| Liftgate Right Pinch Sensor<br>(Power Liftgate)           | ВК    | Right Side of Liftgate                   | 51                 |
| Manifold Absolute Pressure Sen-<br>sor (Gas)              | ВК    | On Intake                                | N/S                |
| Mass Air Flow Sensor (Diesel)                             | OR    | Top of Engine                            | 15, 16             |
| Memory Seat/Mirror/Adjustable<br>Pedals Module C1         | GY    | Under Driver Seat                        | N/S                |
| Memory Seat/Mirror/ Adjustable<br>Pedals Module C2        | GY    | Under Driver Seat                        | N/S                |
| Memory Seat/Mirror/ Adjustable<br>Pedals Module C3        | WT    | Under Driver Seat                        | N/S                |
| Memory Seat/Mirror/ Adjustable<br>Pedals Module C4        | GY    | Under Driver Seat                        | N/S                |
| Memory Set Switch                                         | BK    | At Switch Driver Door                    | 45                 |
| Message Center (Highline)                                 | WT    | Rear of Message Center                   | 20, 21, 28         |
| Mode Door Actuator                                        | GY    | Left Side of HVAC                        | N/S                |
| Multi Function Switch                                     | BK    | At Steering Column                       | 20, 21, 22, 23, 31 |
| Natural Vacuum Leak Detection<br>Assembly (Except Export) | LTGY  | Top of Engine                            | 12                 |
| Occupant Classification Module                            | BK    | Passenger Seat                           | N/S                |
| Occupant Restraint Controller C1                          | YL    | Right Side Instrument Panel              | 33                 |
| Occupant Restraint Controller C2                          | YL    | Right Side Instrument Panel              | 20, 24, 25         |
| Output Speed Sensor                                       | GY    | Front of Transmission                    | 14, 19             |
| Overhead Console (Except Base)                            | ВК    | Front of Console                         | N/S                |
| Oxygen Sensor 1/1 Upstream<br>(Gas)                       |       | Rear of Engine                           | 11, 12, 17         |
| Oxygen Sensor 1/2 Downstream<br>(Gas)                     |       | Rear of Engine                           | 11, 12,18          |
| Park Brake Switck                                         |       | Bottoom Left Side of Instrument<br>Panel | 20, 21             |
| Park Sensor No.1 (Parktronics)                            |       | Rear Fascia                              | N/S                |
| Park Sensor No.2 (Parktronics)                            |       | Rear Fascia                              | N/S                |
| Park Sensor No.3 (Parktronics)                            |       | Rear Fascia                              | N/S                |
| Park Sensor No.4 (Parktronics)                            |       | Rear Fascia                              | N/S                |
| Passenger Airbag                                          | YL    | Passenger Side of Instrument Pan-<br>el  | 20, 23, 24, 25     |
| Passenger Airbag On/Off Indica-<br>tor Lamp               |       | Right Center of Instrument Panel         | 20, 23, 25         |
| Passenger Blend Door Actuator                             | GY    | On HVAC                                  | N/S                |
| Passenger Door Courtesy Lamp                              | GY    | At Lamp                                  | 46                 |
| Passenger Door Lock Switch                                | BK    | At Switch                                | 46                 |

| CONNECTOR NAME/NUMBER                             | COLOR | LOCATION                                        | FIG.               |
|---------------------------------------------------|-------|-------------------------------------------------|--------------------|
| Satellite Radio Multiplexer                       | BK    | Instrument Panel                                | N/S                |
| Satellite Radio Receiver                          | BK    | Instrument Panel                                | N/S                |
| Sentry Key Remote Entry Mod-<br>ule (SKREEM)      | BK    | At Steering Column                              | 20, 21, 22, 23, 31 |
| Siren (United Kingdom)                            | BK    | Left Front Body                                 | N/S                |
| Speed Control Servo (Gas)                         | BK    | Near Controller Antilock Brake                  | 11, 17, 18         |
| Sunroof Module (Except Export)                    | BK    | At Sunroof                                      | N/S                |
| Sunroof Switch (Except Export)                    | NAT   | Near Overhead Console                           | N/S                |
| Thatcham Alarm Module (United Kingdom)            | BK    | Top Right Side of Instrument Panel Near Speaker | N/S                |
| Throttle Position Sensor (Gas)                    | GY    | On Throttle Body                                | 10, 11, 17         |
| Traction Control Switch                           | BK    | Rear of Swtich                                  | 21, 22, 31         |
| Trailer Tow Connector (Except Export)             |       | Left Quarter Panel                              | N/S                |
| Transmission Range Sensor                         | DKGY  | Top of Transmission                             | 14, 19             |
| Transmission Solenoid/Pressure<br>Switch Assembly | BK    | Side of Transmission                            | 14, 19             |
| Vehicle Speed Sensor (MTX)                        | BK    | Rear of Transmission                            | 16                 |
| Washer Fluid Level Switch                         | BK    | Bottom of Reservoir                             | 3                  |
| Washer Pump Motor                                 | BK    | Right Fender Well                               | 3                  |
| Water in Fuel Sensor (Diesel)                     | BK    | Left Rear Engine Compartment                    | N/S                |
| Wiper Module                                      | DKGY  | Left Side Cowl                                  | 6                  |

| SPLICE NUMBER    | LOCATION                                                    | FIG.      |
|------------------|-------------------------------------------------------------|-----------|
| S101 (Gas)       | Near T/O for Radiator Fan No.1                              | 1         |
| S103 (Diesel)    | Between T/O for Battery Temperature Sensor and T/O for C102 | 15        |
| S106 (2.5L)      | Near T/O for Battery Temperature Sensor                     | 15        |
| S106 (3.3L/3.8L) | Near T/O for G103                                           | 18        |
| S107 (Gas)       | Near T/O for Integrated Power Module C3                     | 11        |
| S107 (Diesel)    | In T/O for Integrated Power Module C3                       | 7         |
| S111 (2.4L)      | Near T/O for C101                                           | 11        |
| S111 (Diesel)    | In T/O for Battery (-)                                      | N/S       |
| S111 (3.3L/3.8L) | Near T/O for Battery Temperature Sensor                     | N/S       |
| S112 (Gas)       | Near T/O for Integrated Power Module - C3                   | 19, 5, 11 |
| S113 (2.4L)      | Near T/O for Park/Neutral Position Switch                   | 11        |
| S114 (2.4L)      | Near T/O for Powertrain Control Module C4                   | 11        |
| S114 (3.3L/3.8L) | In T/O to Transmission Control Module                       | N/S       |
| S115 (2.4L)      | Near T/O for Powertrain Control Module C4                   | 11        |
| S115 (3.3L/3.8L) | In T/O to Transmission Control Module                       | N/S       |
| S116 (2.4L)      | 180mm from T/O for Torque Converter Clutch Sole-<br>noid    | 11, 13    |
| S116 (Diesel)    | Near T/O for Mass Air Flow Sensor                           | N/S       |
| S116 (3.3L/3.8L) | Near T/O for G103                                           | 18        |
| S118 (2.4L)      | Near T/O for Knock Sensor                                   | 11, 13    |
| S119 (Diesel)    | Near T/O for Engine Starter Motor                           | 15        |
| S121 (3.3L/3.8L) | Near T/O for Output Speed Sensor                            | 18        |
| S122 (2.4L)      | In T/O to Engine Starter Motor                              | 13        |
| S122 (3.3L/3.8L) | In T/O to Engine Starter Motor                              | 18        |
| S124 (2.4L)      | Near T/O for Fuel Injector No.2                             | N/S       |
| S124 (3.3L/3.8L) | Near T/O for Fuel Injector No.5 and No.6                    | N/S       |
| S125 (2.4L)      | In T/O for Manifold Absolute Pressure Sensor                | N/S       |
| S126             | In Right Headlamp Leveling Assembly                         | N/S       |
| S127 (Diesel)    | In T/O for Engine Starter Motor                             | N/S       |
| S128 (Diesel)    | Near T/O for Engine Starter Motor                           | N/S       |
| S129 (Diesel)    | Near T/O for Battery (+)                                    | N/S       |
| S130 (Diesel)    | Near T/O for Battery (+)                                    | N/S       |
| S131 (2.4L)      | Near T/O for Transmission Control Module                    | 11        |
| S131 (3.3L/3.8L) | Near T/O for C110                                           | N/S       |
| S132 (Diesel)    | Near T/O for Battery (+)                                    | N/S       |
| S134 (Diesel)    | IN T/O for Engine Control Module                            | N/S       |
| S135 (Diesel)    | Near T/O for Glow Plug No.2                                 | N/S       |
| S136 (Diesel)    | In T/O for Radiator Fan Relays                              | 2         |
| S137 (Diesel)    | Above Starter                                               | 15        |
| S138 (Diesel)    | Between T/O for Radiator Fan No.2 and T/O for G102          | N/S       |

#### SPLICES

| SPLICE NUMBER                         | LOCATION                                                                     | FIG.       |
|---------------------------------------|------------------------------------------------------------------------------|------------|
| S139 (Diesel)                         | Between T/O for Engine Starter Motor and T/O for<br>Engine Control Module C1 | 15, 16     |
| S141 (2.4L)                           | Near T/O for Controller Anti-Lock Brake                                      | 11         |
| S141 (3.3L/3.8L ABS Except<br>Export) | Near T/O for G100                                                            | N/S        |
| S141 (Diesel)                         | Near T/O for G100                                                            | N/S        |
| S141 (3.3L/3.8L)                      | Near T/O for Powertrain Control Module                                       | N/S        |
| S142 (3.3L/3.8L)                      | Near T/O for A/C Compressor Clutch                                           | 18         |
| S144 (Diesel)                         | Between T/O for Battery Temperature Sensor and T/O for C103                  | N/S        |
| S148 (Diesel)                         | Near T/O for Engine Starter Motor                                            | 5          |
| S150 (Diesel)                         | Near T/O for Controller Anti-Lock Brake                                      | N/S        |
| S151 (Diesel)                         | Near T/O for Radiator Fan Relays                                             | 2          |
| S152 (Diesel)                         | Near T/O for Radiator Fan No.1                                               | N/S        |
| S157 (Diesel)                         | Near T/O for Glow Plug No.4                                                  | 15         |
| S177                                  | In Right Headlamp Wiring Assembly                                            | N/S        |
| S179                                  | In Left Headlamp Wiring Assembly                                             | N/S        |
| S187 (Diesel)                         | In T/O for Engine Control Module C1                                          | 15         |
| S188 (Diesel)                         | Near T/O for Radiator Fan Relays                                             | 2          |
| S189 (Diesel EATX)                    | Near T/O for Battery (+)                                                     | N/S        |
| S190 (Diesel EATX)                    | Near T/O for Transmission Control Module                                     | N/S        |
| S191 (Diesel EATX)                    | Near T/O for Transmission Control Module                                     | N/S        |
| S192 (Diesel EATX)                    | In T/O for Transmission Control Module                                       | N/S        |
| S193 (Diesel EATX)                    | In T/O for Transmission Control Module                                       | N/S        |
| S201                                  | In T/O to Instrument Panel Speaker                                           | 20, 26     |
| S202                                  | Near T/O for Instrument Panel Switch Bank                                    | 20, 26     |
| S203                                  | Near T/O for Instrument Panel Switch Bank                                    | 20, 26     |
| S204                                  | Near T/O to Instrument Panel Speaker                                         | 20, 26     |
| S205                                  | Near T/O for C201                                                            | N/S        |
| S206                                  | Near T/O for Instrument Cluster                                              | 20         |
| S207                                  | Near T/O for A/C Heater Control                                              | 20, 26     |
| S208 (RHD)                            | Between T/O for Antenna Connector and T/O for<br>Front Cigar Lighter         | 26         |
| S209                                  | Near T/O for Evaporator Temperature Sensor                                   | N/S        |
| S210 (RHD)                            | Near T/O for C203                                                            | 26         |
| S211                                  | In Steering Column Wiring Assembly                                           | N/S        |
| S212                                  | In Steering Column Wiring Assembly                                           | N/S        |
| S222                                  | Near T/O for C204                                                            | N/S        |
| S223                                  | Near T/O for Multi-Function Switch                                           | 20         |
| S224                                  | Near T/O for Siren                                                           | N/S        |
| S225 (Hands Free)                     | Near T/O for Rear View Mirror                                                | N/S        |
| S226 (Hands Free)                     | In T/O for C207                                                              | N/S        |
| S302                                  | In Floor Pan Track Wiring                                                    | 39         |
| S303                                  | In T/O to Data Link Connector                                                | 39, 43, 44 |