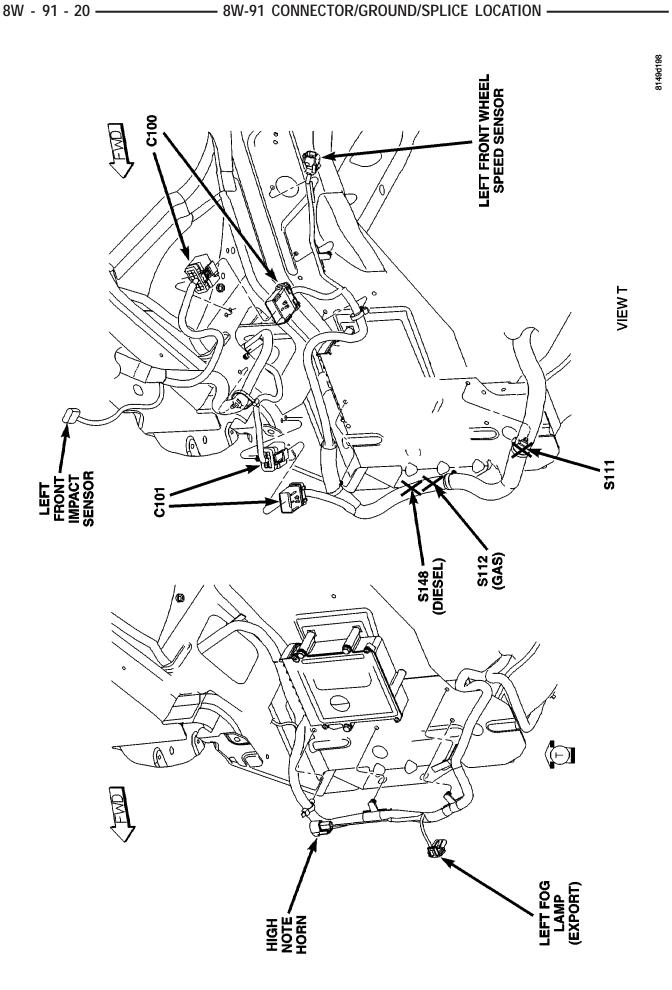

| CONNECTOR NAME/NUMBER                                   | COLOR | LOCATION                                       | FIG.               |
|---------------------------------------------------------|-------|------------------------------------------------|--------------------|
| Body Control Module C2                                  | BK/GN | Under Left Instrument Panel                    | 43, 44             |
| Body Control Module C3                                  | BK/WT | Under Left Instrument Panel                    | 43, 44             |
| Body Control Module C4                                  | BK/GY | Under Left Instrument Panel                    | 20, 21, 30         |
| Body Control Module C5                                  | BK    | Under Left Instrument Panel                    | N/S                |
| Boost Pressure Sensor (Diesel)                          | BK    | Top Left of Engine                             | 15                 |
| Brake Fuid Level Switch                                 | BK    | On Master Cylinder                             | 6                  |
| Brake Lamp Switch                                       | BK    | At Top Of Brake Pedal                          | 43, 44             |
| Brake Transmission Shift Inter-<br>lock Solenoid (EATX) | ВК    | Near Steering Column                           | 20, 21, 22, 31     |
| C100                                                    | BK    | Left Fender Shield                             | 5, 11              |
| C101                                                    | LTGY  | Left Fender Shield                             | 5                  |
| C102 (Gas)                                              | BK    | At Fuel Rail                                   | 11, 17             |
| C103 (Diesel)                                           | BK    | Left Side Engine Compartment                   | N/S                |
| C104 (Except Export                                     | LTGY  | Near Controller Antilock Brake                 | 18                 |
| C106 (Export)                                           | BK/YL | Near Left Headlamp Leveling Mo-<br>tor         | N/S                |
| C107 (Export)                                           | BK/YL | Near Right Headlamp Leveling Mo-<br>tor        | N/S                |
| C111 (EATX)                                             | LTGY  | Left Front Engine                              | 11                 |
| C112 (Gas)                                              | BK    | Near T/O for C101                              | N/S                |
| C200                                                    | GY    | Left Side Instrument Panel                     | 20, 21, 30, 43, 44 |
| C202                                                    | GY    | Right Side Instrument Panel A/C<br>Heater Unit | 20, 24, 29         |
| C204 (Premium                                           | NAT   | Rear of Radio                                  | 52                 |
| C206                                                    | BK    | Near Radio                                     | 20                 |
| C207                                                    |       | Near Radio                                     | N/S                |
| C300 (LHD)                                              | BK    | Left Front Door Lower                          | 38, 45             |
| C300 (RHD)                                              | BK    | Right Front Door Lower                         | N/S                |
| C301                                                    | LTGY  | Left Front Door Upper                          | 38, 45             |
| C302                                                    | LTGY  | Right Front Door Upper                         | 8, 33, 41, 46      |
| C303                                                    | BK    | Right Front Door Lower                         | 8, 33, 41, 46      |
| C304 (LHD)                                              | YL    | Left Wire Track Seat to Body                   | 32                 |
| C305                                                    | GY    | Left Wire Track Seat to Body                   | 32 35              |
| C306 (RHD)                                              | YL    | Right Wire Track Seat to Body                  | 35                 |
| C307                                                    | YL    | Right Wire Track Seat to Body                  | 34                 |
| C308 (Except Side Airbags)                              | GN    | Left Rear Sliding Door                         | 42                 |
| C309 (Except Side Airbags)                              | GN/GY | Right Rear Sliding Door                        | 35, 41             |
| C310 (Front Console)                                    | BK    | At Front Console                               | 36                 |
| C311 (3 Zone HVAC)                                      | GY    | Rear A/C Switch                                | 42                 |
| C312                                                    | GY    | Right B Pillar                                 | 35, 41, 52         |
| C313 (Rear Console/Export)                              | BK    | At Rear Console                                | 36                 |
| C314                                                    | BK    | Left Side Liftgate                             | 51                 |
| C315 (Power Liftgate)                                   | BK    | Right Side Liftgate                            | 51                 |
| C316 (Power Sliding Door)                               | BK    | Wire Track to Sliding Door                     | N/S                |

| CONNECTOR NAME/NUMBER                                   | COLOR | LOCATION                          | FIG.               |
|---------------------------------------------------------|-------|-----------------------------------|--------------------|
| Hands Free Module C2                                    | BK    | Instrument Panel                  | N/S                |
| Hands Free Module C3                                    |       | Instrument Panel                  | N/S                |
| Hands Free Module C3 (Satellite Radio)                  |       | Instrument Panel                  | N/S                |
| Headlamp Switch                                         | BK    | Rear of Switch                    | 20, 21, 30         |
| Headlamp Washer Pump Motor<br>(Export)                  | BK    | At Motor                          | 3                  |
| High Note Horn                                          | BK    | Left Frame Rail                   | 5                  |
| Hood Ajar Switch (Export)                               | BK    | Left Fender                       | 6                  |
| Idle Air Control Motor (Gas)                            | BK    | On Throttle Body                  | 10, 11 17          |
| Ignition Coil (2.4L)                                    | BK    | Top of Valve Cover                | 10, 11             |
| Ignition Coil (3.3L/ 3.8L)                              | DKGY  | Top of Engine                     | 17, 18             |
| Ignition Switch                                         | BK    | Rear of Switch at Steering Column | 20, 21, 22, 23, 31 |
| Inlet Air Temperature Sensor                            | BK    | Top Left of Engine                | 9, 10, 11, 17      |
| Input Speed Sensor                                      | GY    | Front of Transmission             | 14, 19             |
| Instrument Cluster                                      | BK    | Rear of Cluster                   | 20, 21, 28         |
| Instrument Panel Switch Bank<br>(Heated Seats)          | BK    | Right Center of Instrument Panel  | 20, 23, 25         |
| Instrument Panel Switch Bank<br>(Except Heated Seats)   |       | Right Center of Instrument Panel  | 20, 23, 25         |
| Integrated Power Module C1                              |       | Left Fender Shield                | 7                  |
| Integrated Power Module C2                              | GN/BL | Left Fender Shield                | 7                  |
| Integrated Power Module C3                              |       | Left Fender Shield                | 7, 11              |
| Integrated Power Module C4                              | BL    | Left Fender Shield                | 7, 11              |
| Integrated Power Module C5                              | BK    | Left Fender Shield                | 7                  |
| Integrated Power Module C6                              | NAT   | Left Fender Shield                | 7                  |
| Integrated Power Module C7                              |       | Left Fender Shield                | 7                  |
| Integrated Power Module C8                              | OR    | Left Fender Shield                | 7                  |
| Integrated Power Module C9                              | BK    | Left Fender Shield                | 7                  |
| Knock Sensor (Except Export)                            | BK    | At Engine Block                   | 11                 |
| Left B Pillar Switch (Power Slid-<br>ing Door)          | GY    | Left B Pillar                     | 42                 |
| Left Cinch/Release Motor (Power Sliding Door)           | GY    | Left Sliding Door                 | N/S                |
| Left Curtain Airbag Squib                               |       | Rear of Left Roof Rail            | 49                 |
| Left Cylinder Lock Switch                               | BK    | At Switch                         | 45                 |
| Left Door Speaker                                       | BK    | At Speaker                        | 45                 |
| Left Fog Lamp                                           | BK    | At Lamp                           | 5                  |
| Left Front Door Ajar Switch<br>(Base)                   | BK    | At Switch                         | N/S                |
| Left Front Door Lock Motor/Ajar<br>Switch (Except Base) | BK    | Left Door                         | 45                 |
| Left Front Impact Sensor                                | BK    | Near T/O for C101                 | 5                  |
| Left Front Park/Turn Signal<br>Lamp (Except Export)     | DKGY  | At Lamp                           | 1                  |

| CONNECTOR NAME/NUMBER                                             | COLOR | LOCATION                     | FIG.       |
|-------------------------------------------------------------------|-------|------------------------------|------------|
| Left Front Wheel Speed Sensor                                     | GY    | Left Fender Side Shield      | 5, 11      |
| Left Full Open Switch (Power<br>Sliding Door)                     | ВК    | Left Sliding Door            | N/S        |
| Left Headlamp                                                     | ВК    | At Lamp                      | 1          |
| Left Headlamp                                                     | GN    | At Lamp                      | 1          |
| Left Headlamp Leveling Motor<br>(Export)                          | WT    | At Motor                     | N/S        |
| Left High Beam Lamp (Export)                                      | BK    | At Lamp                      | N/S        |
| Left Instrument Panel Speaker                                     | WT    | At Speaker                   | 20, 21, 27 |
| Left Liftgate Flood Lamp (Power<br>Liftgate)                      | GY    | At Lamp                      | 51         |
| Left Low Beam Lamp (Export)                                       | BK    | At Lamp                      | N/S        |
| Left Mid Reading Lamp (Premi-<br>um/Luxury)                       | GY    | At Lamp                      | N/S        |
| Left Park Lamp (Export)                                           | BK    | At Lamp                      | NS         |
| Left Power Mirror                                                 | BK    | At Mirror                    | 27         |
| Left Rear Lamp Assembly                                           | BK    | At Lamp                      | 49         |
| Left Rear Pillar Speaker<br>(Highline Audio)                      | BK    | Left of Liftgate             | 49         |
| Left Rear Reading Lamp (Luxu-<br>ry)                              | GY    | At Lamp                      | N/S        |
| Left Rear Speaker (Highline)                                      | BK/RD | At Speaker                   | 49         |
| Left Rear Speaker (Lowline)                                       |       | At Speaker                   | N/S        |
| Left Rear Vent Motor                                              | NAT   | At Motor                     | 48, 49     |
| Left Rear Wheel Speed Sensor                                      | BK    | Center Rear of Floor Pan     | 49         |
| Left Remote Radio Switch                                          | BK    | Steering Wheel               | N/S        |
| Left Repeater Lamp (Export)                                       | GY    | Left Front Fender            | 4, 38      |
| Left Side Impact Sensor 1                                         | DKGY  | Left B Pillar                | 42         |
| Left Side Impact Sensor 2                                         |       | Left Sliding Door            | N/S        |
| Left Side Impact Sensor 3                                         | BK    | Left Quarter Panel           | 49         |
| Left Sliding Door Control Module<br>C1                            | BK    | Left Sliding Door            | N/S        |
| Left Sliding Door Control Module<br>C2                            |       | Left Sliding Door            | N/S        |
| Left Sliding Door Latch Sensing<br>Switch                         | BK    | Left Sliding Door            | N/S        |
| Left Sliding Door Lock Motor                                      | BK    | Left Sliding Door            | N/S        |
| Left Sliding Door Lock Motor/Ajar<br>Switch (Manual Sliding Door) | BK    | Left Sliding Door            | N/S        |
| Left Sliding Door Motor                                           | ВК    | Left Sliding Door            | N/S        |
| Left Speed Control Switch                                         | WT    | Steering Wheel               | N/S        |
| Left Turn Signal Lamp (Export)                                    | OR    | AT Lamp                      | N/S        |
| Left Visor/Vanity Lamp                                            | ВК    | At Lamp                      | N/S        |
| License Lamp                                                      | DKGY  | At Lamp                      | 51         |
| Lift Pump Motor (Diesel)                                          | ВК    | Left Rear Engine Compartment | N/S        |
| Liftgate Ajar Switch                                              | ВК    | At Latch                     | 51         |

#### SPLICES

| SPLICE NUMBER                         | LOCATION                                                                     | FIG.       |
|---------------------------------------|------------------------------------------------------------------------------|------------|
| S139 (Diesel)                         | Between T/O for Engine Starter Motor and T/O for<br>Engine Control Module C1 | 15, 16     |
| S141 (2.4L)                           | Near T/O for Controller Anti-Lock Brake                                      | 11         |
| S141 (3.3L/3.8L ABS Except<br>Export) | Near T/O for G100                                                            | N/S        |
| S141 (Diesel)                         | Near T/O for G100                                                            | N/S        |
| S141 (3.3L/3.8L)                      | Near T/O for Powertrain Control Module                                       | N/S        |
| S142 (3.3L/3.8L)                      | Near T/O for A/C Compressor Clutch                                           | 18         |
| S144 (Diesel)                         | Between T/O for Battery Temperature Sensor and T/O for C103                  | N/S        |
| S148 (Diesel)                         | Near T/O for Engine Starter Motor                                            | 5          |
| S150 (Diesel)                         | Near T/O for Controller Anti-Lock Brake                                      | N/S        |
| S151 (Diesel)                         | Near T/O for Radiator Fan Relays                                             | 2          |
| S152 (Diesel)                         | Near T/O for Radiator Fan No.1                                               | N/S        |
| S157 (Diesel)                         | Near T/O for Glow Plug No.4                                                  | 15         |
| S177                                  | In Right Headlamp Wiring Assembly                                            | N/S        |
| S179                                  | In Left Headlamp Wiring Assembly                                             | N/S        |
| S187 (Diesel)                         | In T/O for Engine Control Module C1                                          | 15         |
| S188 (Diesel)                         | Near T/O for Radiator Fan Relays                                             | 2          |
| S189 (Diesel EATX)                    | Near T/O for Battery (+)                                                     | N/S        |
| S190 (Diesel EATX)                    | Near T/O for Transmission Control Module                                     | N/S        |
| S191 (Diesel EATX)                    | Near T/O for Transmission Control Module                                     | N/S        |
| S192 (Diesel EATX)                    | In T/O for Transmission Control Module                                       | N/S        |
| S193 (Diesel EATX)                    | In T/O for Transmission Control Module                                       | N/S        |
| S201                                  | In T/O to Instrument Panel Speaker                                           | 20, 26     |
| S202                                  | Near T/O for Instrument Panel Switch Bank                                    | 20, 26     |
| S203                                  | Near T/O for Instrument Panel Switch Bank                                    | 20, 26     |
| S204                                  | Near T/O to Instrument Panel Speaker                                         | 20, 26     |
| S205                                  | Near T/O for C201                                                            | N/S        |
| S206                                  | Near T/O for Instrument Cluster                                              | 20         |
| S207                                  | Near T/O for A/C Heater Control                                              | 20, 26     |
| S208 (RHD)                            | Between T/O for Antenna Connector and T/O for<br>Front Cigar Lighter         | 26         |
| S209                                  | Near T/O for Evaporator Temperature Sensor                                   | N/S        |
| S210 (RHD)                            | Near T/O for C203                                                            | 26         |
| S211                                  | In Steering Column Wiring Assembly                                           | N/S        |
| S212                                  | In Steering Column Wiring Assembly                                           | N/S        |
| S222                                  | Near T/O for C204                                                            | N/S        |
| S223                                  | Near T/O for Multi-Function Switch                                           | 20         |
| S224                                  | Near T/O for Siren                                                           | N/S        |
| S225 (Hands Free)                     | Near T/O for Rear View Mirror                                                | N/S        |
| S226 (Hands Free)                     | In T/O for C207                                                              | N/S        |
| S302                                  | In Floor Pan Track Wiring                                                    | 39         |
| S303                                  | In T/O to Data Link Connector                                                | 39, 43, 44 |