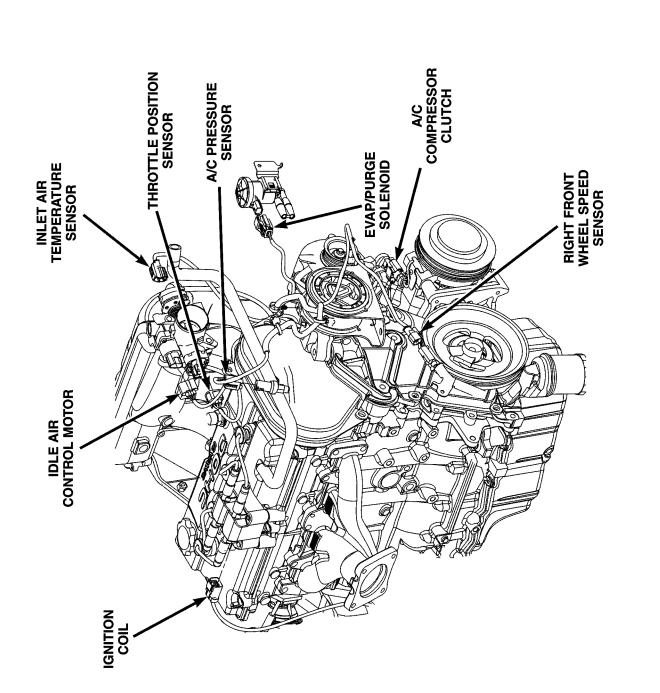

| CONNECTOR NAME/NUMBER                           | COLOR | LOCATION                     | FIG.               |
|-------------------------------------------------|-------|------------------------------|--------------------|
| A/C Compressor Clutch                           | LTGY  | Top of A/C Compressor        | 10, 11, 15, 17, 18 |
| A/C Pressure Sensor                             | GY    | At Throttle Body             | 9, 10, 15, 16, 17  |
| A/C-Heater Control C1 (MTC)                     | BK/RD | Rear of Control              | 20, 23, 25         |
| A/C-Heater Control C2 (MTC)                     | BK/BL | Rear of Control              | 20, 23, 25         |
| Accelerator Pedal Position Sen-<br>sor (Diesel) |       | At Accelerator Pedal         | 44                 |
| Adjustable Pedals Module (Ex-<br>cept Export)   |       | Near Brake Lamp Switch       | N/S                |
| Adjustable Pedals Motor                         |       | On Pedal Support             | N/S                |
| Adjustable Pedals Relay (Except Export)         |       | Left Side Engine Compartment | 6                  |
| Adjustable Pedals Sensor                        |       | On Adjustable Pedals Motor   | N/S                |
| Adjustable Pedals Switch (Ex-<br>cept Export)   |       | Left Side Kick Panel         | 43                 |
| Ambient Temperature Sensor<br>(Except Base)     | BK    | On Radiator Closure Panel    | 1                  |
| Amplifier C1                                    | NAT   | Right Quarter Panel          | 50                 |
| Amplifier C2                                    | NAT   | Right Quarter Panel          | 50                 |
| Antenna-Satellite Radio                         |       | Right Rear Body              | N/S                |
| ATC Remote Sensor                               |       | Above ATC Control            | N/S                |
| Auto Temp Control C1                            | NAT   | Rear of Control              | 20                 |
| Auto Temp Control C2                            | BK    | Rear of Control              | 20                 |
| Auto Temp Control C3 (MTX)                      |       | Rear of Control              | N/S                |
| Back-Up Lamp Switch                             | BK    | On Transmission              | 16                 |
| Battery Temperature Sensor                      | BK    | At Battery                   | N/S                |
| Blower Motor Resistor C1 (MTC)                  | BK    | Right Side of HVAC           | N/S                |
| Blower Motor Resistor C2 (MTC)                  | BK    | Right Side of HVAC           | N/S                |
| Body Control Module C1                          | BK    | Under Left Instrument Panel  | 43, 44             |

| CONNECTOR NAME/NUMBER                   | COLOR  | LOCATION                     | FIG.           |
|-----------------------------------------|--------|------------------------------|----------------|
| Engine Coolant Temp Sensor<br>(Gas)     | ВК     | On Cylinder Block            | N/S            |
| Engine Oil Pressure Sensor<br>(Diesel)  | BK     | Rear of Engine               | 16             |
| Engine Coolant Temp Sensor<br>(Diesel)  | BL     | On Cylinder Block            | 15             |
| Engine Oil Pressure Switch<br>(Gas)     | LTGN   | On Cylinder Block            | 12, 18         |
| Engine Starter Motor                    |        | At Starter Motor             | 13, 15, 18     |
| EVAP/Purge Solenoid (Gas)               | BK     | Right Motor Mount            | 10, 17         |
| Evaporator Temperature Sensor           | BK     | Right Side of HVAC           | N/S            |
| Floor Console Lamp                      | BK     | At Lamp                      | N/S            |
| Floor Console Power Outlet              | RD     | At Front Console             | N/S            |
| Front Blower Module C1 (ATC)            | BK     | On HVAC                      | N/S            |
| Front Blower Module C2 (ATC)            | BK     | On HVAC                      | N/S            |
| Front Cigar Lighter                     | RD/NAT | Rear of Lighter              | 20, 23, 25     |
| Front Control Module                    | BK     | In Integrated Power Module   | N/S            |
| Front Intrusion Sensor (United Kingdom) | BK     | At Sensor                    | N/S            |
| Front Reading Lamps/Switch              | BK     | At Switch                    | N/S            |
| Fuel Heater (Diesel)                    | BK     | Left Rear Engine Compartment | N/S            |
| Fuel Injector No.1 (2.4L/3.3L/<br>3.8L) | ВК     | At Fuel Injector             | N/S            |
| Fuel Injector No.1 (Diesel)             | BK     | At Fuel Injector             | 15             |
| Fuel Injector No.2 (2.4L/3.3L/<br>3.8L) | ВК     | At Fuel Injector             | N/S            |
| Fuel Injector No.2 (Diesel)             | BK     | At Fuel Injector             | 15             |
| Fuel Injector No.3 (2.4L/3.3L/<br>3.8L) | BK     | At Fuel Injector             | N/S            |
| Fuel Injector No.3 (Diesel)             | BK     | At Fuel Injector             | 15             |
| Fuel Injector No.4 (2.4L/3.3L/<br>3.8L) | ВК     | At Fuel Injector             | N/S            |
| Fuel Injector No.4 (Diesel)             | BK     | At Fuel Injector             | 15             |
| Fuel Injector No.5 (3.3L/3.8L)          | BK     | At Fuel Injector             | N/S            |
| Fuel Injector No.6 (3.3L/3.8L)          | BK     | At Fuel Injector             | N/S            |
| Fuel Pressure Sensor (Diesel)           | BK     | Top Left of Engine           | 15             |
| Fuel Pressure Solenoid (Diesel)         |        | Right Front Engine           | 15             |
| Fuel Pump Module                        | LTGY   | Side of Fuel Tank            | 36             |
| Generator                               | BK     | Rear of Generator            | 11, 15, 17, 18 |
| Glow Plug No.1 (Diesel)                 |        | Top of Engine                | N/S            |
| Glow Plug No.2 (Diesel)                 |        | Top of Engine                | 15             |
| Glow Plug No.3 (Diesel)                 |        | Top of Engine                | 15             |
| Glow Plug No.4 (Diesel)                 |        | Top of Engine                | 15             |
| Glow Plug Relay (Diesel)                | BK     | Near Transmission            | 15, 16         |
| Hands Free Module C1                    |        | Instrument Panel             | N/S            |

| CONNECTOR NAME/NUMBER                                   | COLOR | LOCATION                          | FIG.               |
|---------------------------------------------------------|-------|-----------------------------------|--------------------|
| Hands Free Module C2                                    | BK    | Instrument Panel                  | N/S                |
| Hands Free Module C3                                    |       | Instrument Panel                  | N/S                |
| Hands Free Module C3 (Satellite Radio)                  |       | Instrument Panel                  | N/S                |
| Headlamp Switch                                         | BK    | Rear of Switch                    | 20, 21, 30         |
| Headlamp Washer Pump Motor<br>(Export)                  | BK    | At Motor                          | 3                  |
| High Note Horn                                          | BK    | Left Frame Rail                   | 5                  |
| Hood Ajar Switch (Export)                               | BK    | Left Fender                       | 6                  |
| Idle Air Control Motor (Gas)                            | BK    | On Throttle Body                  | 10, 11 17          |
| Ignition Coil (2.4L)                                    | BK    | Top of Valve Cover                | 10, 11             |
| Ignition Coil (3.3L/ 3.8L)                              | DKGY  | Top of Engine                     | 17, 18             |
| Ignition Switch                                         | BK    | Rear of Switch at Steering Column | 20, 21, 22, 23, 31 |
| Inlet Air Temperature Sensor                            | BK    | Top Left of Engine                | 9, 10, 11, 17      |
| Input Speed Sensor                                      | GY    | Front of Transmission             | 14, 19             |
| Instrument Cluster                                      | BK    | Rear of Cluster                   | 20, 21, 28         |
| Instrument Panel Switch Bank<br>(Heated Seats)          | BK    | Right Center of Instrument Panel  | 20, 23, 25         |
| Instrument Panel Switch Bank<br>(Except Heated Seats)   |       | Right Center of Instrument Panel  | 20, 23, 25         |
| Integrated Power Module C1                              |       | Left Fender Shield                | 7                  |
| Integrated Power Module C2                              | GN/BL | Left Fender Shield                | 7                  |
| Integrated Power Module C3                              |       | Left Fender Shield                | 7, 11              |
| Integrated Power Module C4                              | BL    | Left Fender Shield                | 7, 11              |
| Integrated Power Module C5                              | BK    | Left Fender Shield                | 7                  |
| Integrated Power Module C6                              | NAT   | Left Fender Shield                | 7                  |
| Integrated Power Module C7                              |       | Left Fender Shield                | 7                  |
| Integrated Power Module C8                              | OR    | Left Fender Shield                | 7                  |
| Integrated Power Module C9                              | BK    | Left Fender Shield                | 7                  |
| Knock Sensor (Except Export)                            | BK    | At Engine Block                   | 11                 |
| Left B Pillar Switch (Power Slid-<br>ing Door)          | GY    | Left B Pillar                     | 42                 |
| Left Cinch/Release Motor (Power Sliding Door)           | GY    | Left Sliding Door                 | N/S                |
| Left Curtain Airbag Squib                               |       | Rear of Left Roof Rail            | 49                 |
| Left Cylinder Lock Switch                               | BK    | At Switch                         | 45                 |
| Left Door Speaker                                       | BK    | At Speaker                        | 45                 |
| Left Fog Lamp                                           | BK    | At Lamp                           | 5                  |
| Left Front Door Ajar Switch<br>(Base)                   | BK    | At Switch                         | N/S                |
| Left Front Door Lock Motor/Ajar<br>Switch (Except Base) | BK    | Left Door                         | 45                 |
| Left Front Impact Sensor                                | BK    | Near T/O for C101                 | 5                  |
| Left Front Park/Turn Signal<br>Lamp (Except Export)     | DKGY  | At Lamp                           | 1                  |

| CONNECTOR NAME/NUMBER                             | COLOR | LOCATION                                        | FIG.               |
|---------------------------------------------------|-------|-------------------------------------------------|--------------------|
| Satellite Radio Multiplexer                       | BK    | Instrument Panel                                | N/S                |
| Satellite Radio Receiver                          | BK    | Instrument Panel                                | N/S                |
| Sentry Key Remote Entry Mod-<br>ule (SKREEM)      | BK    | At Steering Column                              | 20, 21, 22, 23, 31 |
| Siren (United Kingdom)                            | BK    | Left Front Body                                 | N/S                |
| Speed Control Servo (Gas)                         | BK    | Near Controller Antilock Brake                  | 11, 17, 18         |
| Sunroof Module (Except Export)                    | BK    | At Sunroof                                      | N/S                |
| Sunroof Switch (Except Export)                    | NAT   | Near Overhead Console                           | N/S                |
| Thatcham Alarm Module (United Kingdom)            | BK    | Top Right Side of Instrument Panel Near Speaker | N/S                |
| Throttle Position Sensor (Gas)                    | GY    | On Throttle Body                                | 10, 11, 17         |
| Traction Control Switch                           | BK    | Rear of Swtich                                  | 21, 22, 31         |
| Trailer Tow Connector (Except Export)             |       | Left Quarter Panel                              | N/S                |
| Transmission Range Sensor                         | DKGY  | Top of Transmission                             | 14, 19             |
| Transmission Solenoid/Pressure<br>Switch Assembly | BK    | Side of Transmission                            | 14, 19             |
| Vehicle Speed Sensor (MTX)                        | BK    | Rear of Transmission                            | 16                 |
| Washer Fluid Level Switch                         | BK    | Bottom of Reservoir                             | 3                  |
| Washer Pump Motor                                 | BK    | Right Fender Well                               | 3                  |
| Water in Fuel Sensor (Diesel)                     | BK    | Left Rear Engine Compartment                    | N/S                |
| Wiper Module                                      | DKGY  | Left Side Cowl                                  | 6                  |