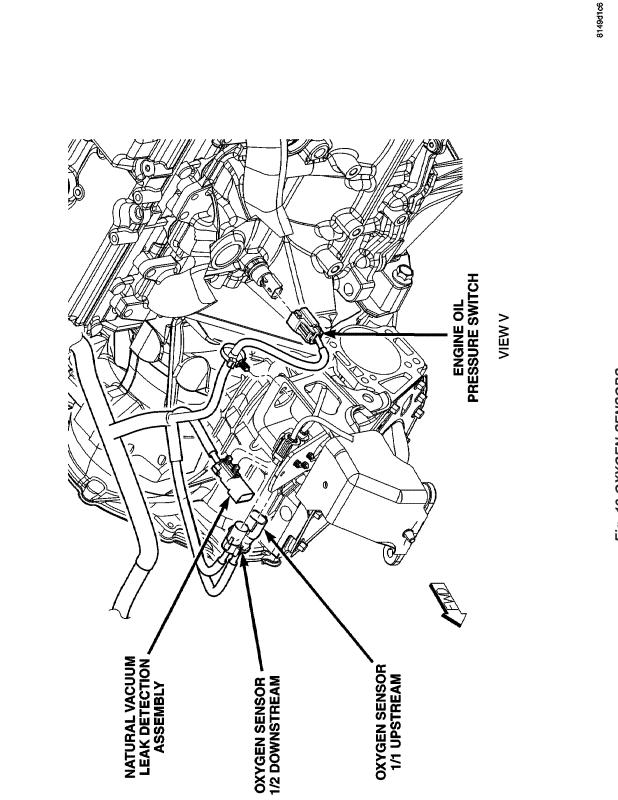

| CONNECTOR NAME/NUMBER                   | COLOR  | LOCATION                     | FIG.           |
|-----------------------------------------|--------|------------------------------|----------------|
| Engine Coolant Temp Sensor<br>(Gas)     | ВК     | On Cylinder Block            | N/S            |
| Engine Oil Pressure Sensor<br>(Diesel)  | BK     | Rear of Engine               | 16             |
| Engine Coolant Temp Sensor<br>(Diesel)  | BL     | On Cylinder Block            | 15             |
| Engine Oil Pressure Switch<br>(Gas)     | LTGN   | On Cylinder Block            | 12, 18         |
| Engine Starter Motor                    |        | At Starter Motor             | 13, 15, 18     |
| EVAP/Purge Solenoid (Gas)               | BK     | Right Motor Mount            | 10, 17         |
| Evaporator Temperature Sensor           | BK     | Right Side of HVAC           | N/S            |
| Floor Console Lamp                      | BK     | At Lamp                      | N/S            |
| Floor Console Power Outlet              | RD     | At Front Console             | N/S            |
| Front Blower Module C1 (ATC)            | BK     | On HVAC                      | N/S            |
| Front Blower Module C2 (ATC)            | BK     | On HVAC                      | N/S            |
| Front Cigar Lighter                     | RD/NAT | Rear of Lighter              | 20, 23, 25     |
| Front Control Module                    | BK     | In Integrated Power Module   | N/S            |
| Front Intrusion Sensor (United Kingdom) | BK     | At Sensor                    | N/S            |
| Front Reading Lamps/Switch              | BK     | At Switch                    | N/S            |
| Fuel Heater (Diesel)                    | BK     | Left Rear Engine Compartment | N/S            |
| Fuel Injector No.1 (2.4L/3.3L/<br>3.8L) | ВК     | At Fuel Injector             | N/S            |
| Fuel Injector No.1 (Diesel)             | BK     | At Fuel Injector             | 15             |
| Fuel Injector No.2 (2.4L/3.3L/<br>3.8L) | ВК     | At Fuel Injector             | N/S            |
| Fuel Injector No.2 (Diesel)             | BK     | At Fuel Injector             | 15             |
| Fuel Injector No.3 (2.4L/3.3L/<br>3.8L) | BK     | At Fuel Injector             | N/S            |
| Fuel Injector No.3 (Diesel)             | BK     | At Fuel Injector             | 15             |
| Fuel Injector No.4 (2.4L/3.3L/<br>3.8L) | ВК     | At Fuel Injector             | N/S            |
| Fuel Injector No.4 (Diesel)             | BK     | At Fuel Injector             | 15             |
| Fuel Injector No.5 (3.3L/3.8L)          | BK     | At Fuel Injector             | N/S            |
| Fuel Injector No.6 (3.3L/3.8L)          | BK     | At Fuel Injector             | N/S            |
| Fuel Pressure Sensor (Diesel)           | BK     | Top Left of Engine           | 15             |
| Fuel Pressure Solenoid (Diesel)         |        | Right Front Engine           | 15             |
| Fuel Pump Module                        | LTGY   | Side of Fuel Tank            | 36             |
| Generator                               | BK     | Rear of Generator            | 11, 15, 17, 18 |
| Glow Plug No.1 (Diesel)                 |        | Top of Engine                | N/S            |
| Glow Plug No.2 (Diesel)                 |        | Top of Engine                | 15             |
| Glow Plug No.3 (Diesel)                 |        | Top of Engine                | 15             |
| Glow Plug No.4 (Diesel)                 |        | Top of Engine                | 15             |
| Glow Plug Relay (Diesel)                | BK     | Near Transmission            | 15, 16         |
| Hands Free Module C1                    |        | Instrument Panel             | N/S            |

| CONNECTOR NAME/NUMBER                                     | COLOR | LOCATION                                 | FIG.               |
|-----------------------------------------------------------|-------|------------------------------------------|--------------------|
| Liftgate Cinch/Release Motor<br>(Power Liftgate)          | BL    | Liftgate                                 | 51                 |
| Liftgate Left Pinch Sensor (Pow-<br>er Liftgate)          | ВК    | Left Side of Liftgate                    | 51                 |
| Liftgate Right Pinch Sensor<br>(Power Liftgate)           | ВК    | Right Side of Liftgate                   | 51                 |
| Manifold Absolute Pressure Sen-<br>sor (Gas)              | ВК    | On Intake                                | N/S                |
| Mass Air Flow Sensor (Diesel)                             | OR    | Top of Engine                            | 15, 16             |
| Memory Seat/Mirror/Adjustable<br>Pedals Module C1         | GY    | Under Driver Seat                        | N/S                |
| Memory Seat/Mirror/ Adjustable<br>Pedals Module C2        | GY    | Under Driver Seat                        | N/S                |
| Memory Seat/Mirror/ Adjustable<br>Pedals Module C3        | WT    | Under Driver Seat                        | N/S                |
| Memory Seat/Mirror/ Adjustable<br>Pedals Module C4        | GY    | Under Driver Seat                        | N/S                |
| Memory Set Switch                                         | BK    | At Switch Driver Door                    | 45                 |
| Message Center (Highline)                                 | WT    | Rear of Message Center                   | 20, 21, 28         |
| Mode Door Actuator                                        | GY    | Left Side of HVAC                        | N/S                |
| Multi Function Switch                                     | BK    | At Steering Column                       | 20, 21, 22, 23, 31 |
| Natural Vacuum Leak Detection<br>Assembly (Except Export) | LTGY  | Top of Engine                            | 12                 |
| Occupant Classification Module                            | BK    | Passenger Seat                           | N/S                |
| Occupant Restraint Controller C1                          | YL    | Right Side Instrument Panel              | 33                 |
| Occupant Restraint Controller C2                          | YL    | Right Side Instrument Panel              | 20, 24, 25         |
| Output Speed Sensor                                       | GY    | Front of Transmission                    | 14, 19             |
| Overhead Console (Except Base)                            | ВК    | Front of Console                         | N/S                |
| Oxygen Sensor 1/1 Upstream<br>(Gas)                       |       | Rear of Engine                           | 11, 12, 17         |
| Oxygen Sensor 1/2 Downstream<br>(Gas)                     |       | Rear of Engine                           | 11, 12,18          |
| Park Brake Switck                                         |       | Bottoom Left Side of Instrument<br>Panel | 20, 21             |
| Park Sensor No.1 (Parktronics)                            |       | Rear Fascia                              | N/S                |
| Park Sensor No.2 (Parktronics)                            |       | Rear Fascia                              | N/S                |
| Park Sensor No.3 (Parktronics)                            |       | Rear Fascia                              | N/S                |
| Park Sensor No.4 (Parktronics)                            |       | Rear Fascia                              | N/S                |
| Passenger Airbag                                          | YL    | Passenger Side of Instrument Pan-<br>el  | 20, 23, 24, 25     |
| Passenger Airbag On/Off Indica-<br>tor Lamp               |       | Right Center of Instrument Panel         | 20, 23, 25         |
| Passenger Blend Door Actuator                             | GY    | On HVAC                                  | N/S                |
| Passenger Door Courtesy Lamp                              | GY    | At Lamp                                  | 46                 |
| Passenger Door Lock Switch                                | BK    | At Switch                                | 46                 |