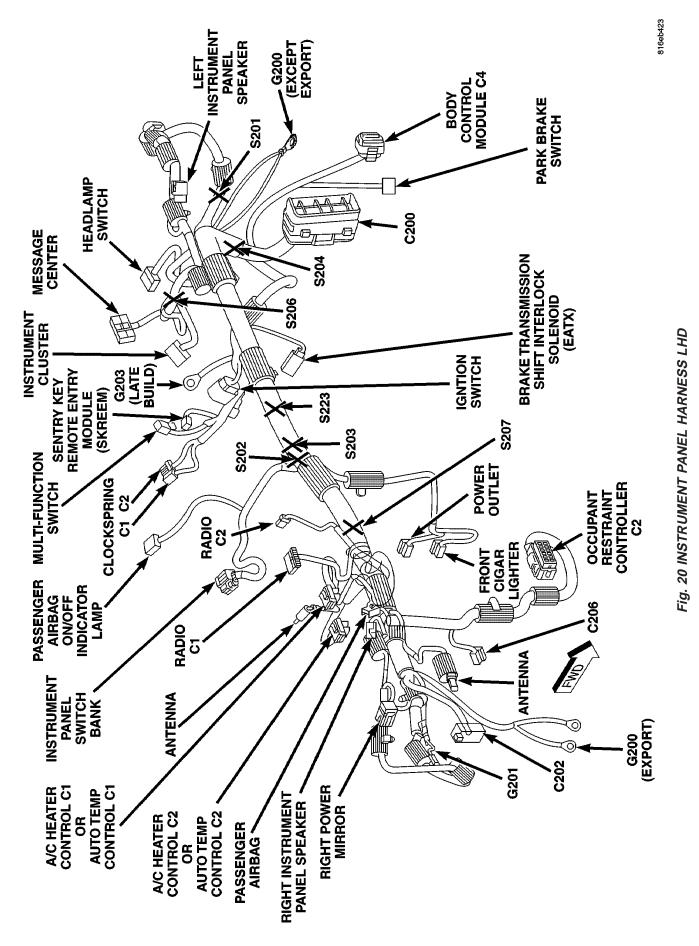

| CONNECTOR NAME/NUMBER                           | COLOR | LOCATION                     | FIG.               |
|-------------------------------------------------|-------|------------------------------|--------------------|
| A/C Compressor Clutch                           | LTGY  | Top of A/C Compressor        | 10, 11, 15, 17, 18 |
| A/C Pressure Sensor                             | GY    | At Throttle Body             | 9, 10, 15, 16, 17  |
| A/C-Heater Control C1 (MTC)                     | BK/RD | Rear of Control              | 20, 23, 25         |
| A/C-Heater Control C2 (MTC)                     | BK/BL | Rear of Control              | 20, 23, 25         |
| Accelerator Pedal Position Sen-<br>sor (Diesel) |       | At Accelerator Pedal         | 44                 |
| Adjustable Pedals Module (Ex-<br>cept Export)   |       | Near Brake Lamp Switch       | N/S                |
| Adjustable Pedals Motor                         |       | On Pedal Support             | N/S                |
| Adjustable Pedals Relay (Except Export)         |       | Left Side Engine Compartment | 6                  |
| Adjustable Pedals Sensor                        |       | On Adjustable Pedals Motor   | N/S                |
| Adjustable Pedals Switch (Ex-<br>cept Export)   |       | Left Side Kick Panel         | 43                 |
| Ambient Temperature Sensor<br>(Except Base)     | BK    | On Radiator Closure Panel    | 1                  |
| Amplifier C1                                    | NAT   | Right Quarter Panel          | 50                 |
| Amplifier C2                                    | NAT   | Right Quarter Panel          | 50                 |
| Antenna-Satellite Radio                         |       | Right Rear Body              | N/S                |
| ATC Remote Sensor                               |       | Above ATC Control            | N/S                |
| Auto Temp Control C1                            | NAT   | Rear of Control              | 20                 |
| Auto Temp Control C2                            | BK    | Rear of Control              | 20                 |
| Auto Temp Control C3 (MTX)                      |       | Rear of Control              | N/S                |
| Back-Up Lamp Switch                             | BK    | On Transmission              | 16                 |
| Battery Temperature Sensor                      | BK    | At Battery                   | N/S                |
| Blower Motor Resistor C1 (MTC)                  | BK    | Right Side of HVAC           | N/S                |
| Blower Motor Resistor C2 (MTC)                  | BK    | Right Side of HVAC           | N/S                |
| Body Control Module C1                          | BK    | Under Left Instrument Panel  | 43, 44             |

| CONNECTOR NAME/NUMBER                                   | COLOR | LOCATION                                       | FIG.               |
|---------------------------------------------------------|-------|------------------------------------------------|--------------------|
| Body Control Module C2                                  | BK/GN | Under Left Instrument Panel                    | 43, 44             |
| Body Control Module C3                                  | BK/WT | Under Left Instrument Panel                    | 43, 44             |
| Body Control Module C4                                  | BK/GY | Under Left Instrument Panel                    | 20, 21, 30         |
| Body Control Module C5                                  | BK    | Under Left Instrument Panel                    | N/S                |
| Boost Pressure Sensor (Diesel)                          | BK    | Top Left of Engine                             | 15                 |
| Brake Fuid Level Switch                                 | BK    | On Master Cylinder                             | 6                  |
| Brake Lamp Switch                                       | BK    | At Top Of Brake Pedal                          | 43, 44             |
| Brake Transmission Shift Inter-<br>lock Solenoid (EATX) | ВК    | Near Steering Column                           | 20, 21, 22, 31     |
| C100                                                    | BK    | Left Fender Shield                             | 5, 11              |
| C101                                                    | LTGY  | Left Fender Shield                             | 5                  |
| C102 (Gas)                                              | BK    | At Fuel Rail                                   | 11, 17             |
| C103 (Diesel)                                           | BK    | Left Side Engine Compartment                   | N/S                |
| C104 (Except Export                                     | LTGY  | Near Controller Antilock Brake                 | 18                 |
| C106 (Export)                                           | BK/YL | Near Left Headlamp Leveling Mo-<br>tor         | N/S                |
| C107 (Export)                                           | BK/YL | Near Right Headlamp Leveling Mo-<br>tor        | N/S                |
| C111 (EATX)                                             | LTGY  | Left Front Engine                              | 11                 |
| C112 (Gas)                                              | BK    | Near T/O for C101                              | N/S                |
| C200                                                    | GY    | Left Side Instrument Panel                     | 20, 21, 30, 43, 44 |
| C202                                                    | GY    | Right Side Instrument Panel A/C<br>Heater Unit | 20, 24, 29         |
| C204 (Premium                                           | NAT   | Rear of Radio                                  | 52                 |
| C206                                                    | BK    | Near Radio                                     | 20                 |
| C207                                                    |       | Near Radio                                     | N/S                |
| C300 (LHD)                                              | BK    | Left Front Door Lower                          | 38, 45             |
| C300 (RHD)                                              | BK    | Right Front Door Lower                         | N/S                |
| C301                                                    | LTGY  | Left Front Door Upper                          | 38, 45             |
| C302                                                    | LTGY  | Right Front Door Upper                         | 8, 33, 41, 46      |
| C303                                                    | BK    | Right Front Door Lower                         | 8, 33, 41, 46      |
| C304 (LHD)                                              | YL    | Left Wire Track Seat to Body                   | 32                 |
| C305                                                    | GY    | Left Wire Track Seat to Body                   | 32 35              |
| C306 (RHD)                                              | YL    | Right Wire Track Seat to Body                  | 35                 |
| C307                                                    | YL    | Right Wire Track Seat to Body                  | 34                 |
| C308 (Except Side Airbags)                              | GN    | Left Rear Sliding Door                         | 42                 |
| C309 (Except Side Airbags)                              | GN/GY | Right Rear Sliding Door                        | 35, 41             |
| C310 (Front Console)                                    | BK    | At Front Console                               | 36                 |
| C311 (3 Zone HVAC)                                      | GY    | Rear A/C Switch                                | 42                 |
| C312                                                    | GY    | Right B Pillar                                 | 35, 41, 52         |
| C313 (Rear Console/Export)                              | BK    | At Rear Console                                | 36                 |
| C314                                                    | BK    | Left Side Liftgate                             | 51                 |
| C315 (Power Liftgate)                                   | BK    | Right Side Liftgate                            | 51                 |
| C316 (Power Sliding Door)                               | BK    | Wire Track to Sliding Door                     | N/S                |

| CONNECTOR NAME/NUMBER                   | COLOR  | LOCATION                     | FIG.           |
|-----------------------------------------|--------|------------------------------|----------------|
| Engine Coolant Temp Sensor<br>(Gas)     | ВК     | On Cylinder Block            | N/S            |
| Engine Oil Pressure Sensor<br>(Diesel)  | BK     | Rear of Engine               | 16             |
| Engine Coolant Temp Sensor<br>(Diesel)  | BL     | On Cylinder Block            | 15             |
| Engine Oil Pressure Switch<br>(Gas)     | LTGN   | On Cylinder Block            | 12, 18         |
| Engine Starter Motor                    |        | At Starter Motor             | 13, 15, 18     |
| EVAP/Purge Solenoid (Gas)               | BK     | Right Motor Mount            | 10, 17         |
| Evaporator Temperature Sensor           | BK     | Right Side of HVAC           | N/S            |
| Floor Console Lamp                      | BK     | At Lamp                      | N/S            |
| Floor Console Power Outlet              | RD     | At Front Console             | N/S            |
| Front Blower Module C1 (ATC)            | BK     | On HVAC                      | N/S            |
| Front Blower Module C2 (ATC)            | BK     | On HVAC                      | N/S            |
| Front Cigar Lighter                     | RD/NAT | Rear of Lighter              | 20, 23, 25     |
| Front Control Module                    | BK     | In Integrated Power Module   | N/S            |
| Front Intrusion Sensor (United Kingdom) | BK     | At Sensor                    | N/S            |
| Front Reading Lamps/Switch              | BK     | At Switch                    | N/S            |
| Fuel Heater (Diesel)                    | BK     | Left Rear Engine Compartment | N/S            |
| Fuel Injector No.1 (2.4L/3.3L/<br>3.8L) | ВК     | At Fuel Injector             | N/S            |
| Fuel Injector No.1 (Diesel)             | BK     | At Fuel Injector             | 15             |
| Fuel Injector No.2 (2.4L/3.3L/<br>3.8L) | ВК     | At Fuel Injector             | N/S            |
| Fuel Injector No.2 (Diesel)             | BK     | At Fuel Injector             | 15             |
| Fuel Injector No.3 (2.4L/3.3L/<br>3.8L) | BK     | At Fuel Injector             | N/S            |
| Fuel Injector No.3 (Diesel)             | BK     | At Fuel Injector             | 15             |
| Fuel Injector No.4 (2.4L/3.3L/<br>3.8L) | ВК     | At Fuel Injector             | N/S            |
| Fuel Injector No.4 (Diesel)             | BK     | At Fuel Injector             | 15             |
| Fuel Injector No.5 (3.3L/3.8L)          | BK     | At Fuel Injector             | N/S            |
| Fuel Injector No.6 (3.3L/3.8L)          | BK     | At Fuel Injector             | N/S            |
| Fuel Pressure Sensor (Diesel)           | BK     | Top Left of Engine           | 15             |
| Fuel Pressure Solenoid (Diesel)         |        | Right Front Engine           | 15             |
| Fuel Pump Module                        | LTGY   | Side of Fuel Tank            | 36             |
| Generator                               | BK     | Rear of Generator            | 11, 15, 17, 18 |
| Glow Plug No.1 (Diesel)                 |        | Top of Engine                | N/S            |
| Glow Plug No.2 (Diesel)                 |        | Top of Engine                | 15             |
| Glow Plug No.3 (Diesel)                 |        | Top of Engine                | 15             |
| Glow Plug No.4 (Diesel)                 |        | Top of Engine                | 15             |
| Glow Plug Relay (Diesel)                | BK     | Near Transmission            | 15, 16         |
| Hands Free Module C1                    |        | Instrument Panel             | N/S            |

| CONNECTOR NAME/NUMBER                                   | COLOR | LOCATION                          | FIG.               |
|---------------------------------------------------------|-------|-----------------------------------|--------------------|
| Hands Free Module C2                                    | BK    | Instrument Panel                  | N/S                |
| Hands Free Module C3                                    |       | Instrument Panel                  | N/S                |
| Hands Free Module C3 (Satellite Radio)                  |       | Instrument Panel                  | N/S                |
| Headlamp Switch                                         | BK    | Rear of Switch                    | 20, 21, 30         |
| Headlamp Washer Pump Motor<br>(Export)                  | BK    | At Motor                          | 3                  |
| High Note Horn                                          | BK    | Left Frame Rail                   | 5                  |
| Hood Ajar Switch (Export)                               | BK    | Left Fender                       | 6                  |
| Idle Air Control Motor (Gas)                            | BK    | On Throttle Body                  | 10, 11 17          |
| Ignition Coil (2.4L)                                    | BK    | Top of Valve Cover                | 10, 11             |
| Ignition Coil (3.3L/ 3.8L)                              | DKGY  | Top of Engine                     | 17, 18             |
| Ignition Switch                                         | BK    | Rear of Switch at Steering Column | 20, 21, 22, 23, 31 |
| Inlet Air Temperature Sensor                            | BK    | Top Left of Engine                | 9, 10, 11, 17      |
| Input Speed Sensor                                      | GY    | Front of Transmission             | 14, 19             |
| Instrument Cluster                                      | BK    | Rear of Cluster                   | 20, 21, 28         |
| Instrument Panel Switch Bank<br>(Heated Seats)          | BK    | Right Center of Instrument Panel  | 20, 23, 25         |
| Instrument Panel Switch Bank<br>(Except Heated Seats)   |       | Right Center of Instrument Panel  | 20, 23, 25         |
| Integrated Power Module C1                              |       | Left Fender Shield                | 7                  |
| Integrated Power Module C2                              | GN/BL | Left Fender Shield                | 7                  |
| Integrated Power Module C3                              |       | Left Fender Shield                | 7, 11              |
| Integrated Power Module C4                              | BL    | Left Fender Shield                | 7, 11              |
| Integrated Power Module C5                              | BK    | Left Fender Shield                | 7                  |
| Integrated Power Module C6                              | NAT   | Left Fender Shield                | 7                  |
| Integrated Power Module C7                              |       | Left Fender Shield                | 7                  |
| Integrated Power Module C8                              | OR    | Left Fender Shield                | 7                  |
| Integrated Power Module C9                              | BK    | Left Fender Shield                | 7                  |
| Knock Sensor (Except Export)                            | BK    | At Engine Block                   | 11                 |
| Left B Pillar Switch (Power Slid-<br>ing Door)          | GY    | Left B Pillar                     | 42                 |
| Left Cinch/Release Motor (Power Sliding Door)           | GY    | Left Sliding Door                 | N/S                |
| Left Curtain Airbag Squib                               |       | Rear of Left Roof Rail            | 49                 |
| Left Cylinder Lock Switch                               | BK    | At Switch                         | 45                 |
| Left Door Speaker                                       | BK    | At Speaker                        | 45                 |
| Left Fog Lamp                                           | BK    | At Lamp                           | 5                  |
| Left Front Door Ajar Switch<br>(Base)                   | BK    | At Switch                         | N/S                |
| Left Front Door Lock Motor/Ajar<br>Switch (Except Base) | BK    | Left Door                         | 45                 |
| Left Front Impact Sensor                                | BK    | Near T/O for C101                 | 5                  |
| Left Front Park/Turn Signal<br>Lamp (Except Export)     | DKGY  | At Lamp                           | 1                  |

| CONNECTOR NAME/NUMBER                                             | COLOR | LOCATION                     | FIG.       |
|-------------------------------------------------------------------|-------|------------------------------|------------|
| Left Front Wheel Speed Sensor                                     | GY    | Left Fender Side Shield      | 5, 11      |
| Left Full Open Switch (Power<br>Sliding Door)                     | ВК    | Left Sliding Door            | N/S        |
| Left Headlamp                                                     | ВК    | At Lamp                      | 1          |
| Left Headlamp                                                     | GN    | At Lamp                      | 1          |
| Left Headlamp Leveling Motor<br>(Export)                          | WT    | At Motor                     | N/S        |
| Left High Beam Lamp (Export)                                      | BK    | At Lamp                      | N/S        |
| Left Instrument Panel Speaker                                     | WT    | At Speaker                   | 20, 21, 27 |
| Left Liftgate Flood Lamp (Power<br>Liftgate)                      | GY    | At Lamp                      | 51         |
| Left Low Beam Lamp (Export)                                       | BK    | At Lamp                      | N/S        |
| Left Mid Reading Lamp (Premi-<br>um/Luxury)                       | GY    | At Lamp                      | N/S        |
| Left Park Lamp (Export)                                           | BK    | At Lamp                      | NS         |
| Left Power Mirror                                                 | BK    | At Mirror                    | 27         |
| Left Rear Lamp Assembly                                           | BK    | At Lamp                      | 49         |
| Left Rear Pillar Speaker<br>(Highline Audio)                      | BK    | Left of Liftgate             | 49         |
| Left Rear Reading Lamp (Luxu-<br>ry)                              | GY    | At Lamp                      | N/S        |
| Left Rear Speaker (Highline)                                      | BK/RD | At Speaker                   | 49         |
| Left Rear Speaker (Lowline)                                       |       | At Speaker                   | N/S        |
| Left Rear Vent Motor                                              | NAT   | At Motor                     | 48, 49     |
| Left Rear Wheel Speed Sensor                                      | BK    | Center Rear of Floor Pan     | 49         |
| Left Remote Radio Switch                                          | BK    | Steering Wheel               | N/S        |
| Left Repeater Lamp (Export)                                       | GY    | Left Front Fender            | 4, 38      |
| Left Side Impact Sensor 1                                         | DKGY  | Left B Pillar                | 42         |
| Left Side Impact Sensor 2                                         |       | Left Sliding Door            | N/S        |
| Left Side Impact Sensor 3                                         | BK    | Left Quarter Panel           | 49         |
| Left Sliding Door Control Module<br>C1                            | BK    | Left Sliding Door            | N/S        |
| Left Sliding Door Control Module<br>C2                            |       | Left Sliding Door            | N/S        |
| Left Sliding Door Latch Sensing<br>Switch                         | BK    | Left Sliding Door            | N/S        |
| Left Sliding Door Lock Motor                                      | BK    | Left Sliding Door            | N/S        |
| Left Sliding Door Lock Motor/Ajar<br>Switch (Manual Sliding Door) | BK    | Left Sliding Door            | N/S        |
| Left Sliding Door Motor                                           | ВК    | Left Sliding Door            | N/S        |
| Left Speed Control Switch                                         | WT    | Steering Wheel               | N/S        |
| Left Turn Signal Lamp (Export)                                    | OR    | AT Lamp                      | N/S        |
| Left Visor/Vanity Lamp                                            | ВК    | At Lamp                      | N/S        |
| License Lamp                                                      | DKGY  | At Lamp                      | 51         |
| Lift Pump Motor (Diesel)                                          | ВК    | Left Rear Engine Compartment | N/S        |
| Liftgate Ajar Switch                                              | ВК    | At Latch                     | 51         |

#### SPLICES

| SPLICE NUMBER                         | LOCATION                                                                     | FIG.       |
|---------------------------------------|------------------------------------------------------------------------------|------------|
| S139 (Diesel)                         | Between T/O for Engine Starter Motor and T/O for<br>Engine Control Module C1 | 15, 16     |
| S141 (2.4L)                           | Near T/O for Controller Anti-Lock Brake                                      | 11         |
| S141 (3.3L/3.8L ABS Except<br>Export) | Near T/O for G100                                                            | N/S        |
| S141 (Diesel)                         | Near T/O for G100                                                            | N/S        |
| S141 (3.3L/3.8L)                      | Near T/O for Powertrain Control Module                                       | N/S        |
| S142 (3.3L/3.8L)                      | Near T/O for A/C Compressor Clutch                                           | 18         |
| S144 (Diesel)                         | Between T/O for Battery Temperature Sensor and T/O for C103                  | N/S        |
| S148 (Diesel)                         | Near T/O for Engine Starter Motor                                            | 5          |
| S150 (Diesel)                         | Near T/O for Controller Anti-Lock Brake                                      | N/S        |
| S151 (Diesel)                         | Near T/O for Radiator Fan Relays                                             | 2          |
| S152 (Diesel)                         | Near T/O for Radiator Fan No.1                                               | N/S        |
| S157 (Diesel)                         | Near T/O for Glow Plug No.4                                                  | 15         |
| S177                                  | In Right Headlamp Wiring Assembly                                            | N/S        |
| S179                                  | In Left Headlamp Wiring Assembly                                             | N/S        |
| S187 (Diesel)                         | In T/O for Engine Control Module C1                                          | 15         |
| S188 (Diesel)                         | Near T/O for Radiator Fan Relays                                             | 2          |
| S189 (Diesel EATX)                    | Near T/O for Battery (+)                                                     | N/S        |
| S190 (Diesel EATX)                    | Near T/O for Transmission Control Module                                     | N/S        |
| S191 (Diesel EATX)                    | Near T/O for Transmission Control Module                                     | N/S        |
| S192 (Diesel EATX)                    | In T/O for Transmission Control Module                                       | N/S        |
| S193 (Diesel EATX)                    | In T/O for Transmission Control Module                                       | N/S        |
| S201                                  | In T/O to Instrument Panel Speaker                                           | 20, 26     |
| S202                                  | Near T/O for Instrument Panel Switch Bank                                    | 20, 26     |
| S203                                  | Near T/O for Instrument Panel Switch Bank                                    | 20, 26     |
| S204                                  | Near T/O to Instrument Panel Speaker                                         | 20, 26     |
| S205                                  | Near T/O for C201                                                            | N/S        |
| S206                                  | Near T/O for Instrument Cluster                                              | 20         |
| S207                                  | Near T/O for A/C Heater Control                                              | 20, 26     |
| S208 (RHD)                            | Between T/O for Antenna Connector and T/O for<br>Front Cigar Lighter         | 26         |
| S209                                  | Near T/O for Evaporator Temperature Sensor                                   | N/S        |
| S210 (RHD)                            | Near T/O for C203                                                            | 26         |
| S211                                  | In Steering Column Wiring Assembly                                           | N/S        |
| S212                                  | In Steering Column Wiring Assembly                                           | N/S        |
| S222                                  | Near T/O for C204                                                            | N/S        |
| S223                                  | Near T/O for Multi-Function Switch                                           | 20         |
| S224                                  | Near T/O for Siren                                                           | N/S        |
| S225 (Hands Free)                     | Near T/O for Rear View Mirror                                                | N/S        |
| S226 (Hands Free)                     | In T/O for C207                                                              | N/S        |
| S302                                  | In Floor Pan Track Wiring                                                    | 39         |
| S303                                  | In T/O to Data Link Connector                                                | 39, 43, 44 |