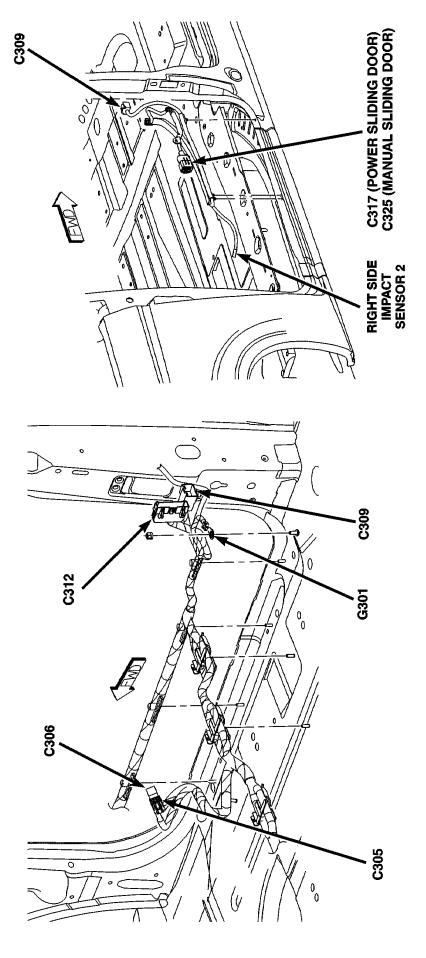

| CONNECTOR NAME/NUMBER                                   | COLOR | LOCATION                                       | FIG.               |
|---------------------------------------------------------|-------|------------------------------------------------|--------------------|
| Body Control Module C2                                  | BK/GN | Under Left Instrument Panel                    | 43, 44             |
| Body Control Module C3                                  | BK/WT | Under Left Instrument Panel                    | 43, 44             |
| Body Control Module C4                                  | BK/GY | Under Left Instrument Panel                    | 20, 21, 30         |
| Body Control Module C5                                  | BK    | Under Left Instrument Panel                    | N/S                |
| Boost Pressure Sensor (Diesel)                          | BK    | Top Left of Engine                             | 15                 |
| Brake Fuid Level Switch                                 | BK    | On Master Cylinder                             | 6                  |
| Brake Lamp Switch                                       | BK    | At Top Of Brake Pedal                          | 43, 44             |
| Brake Transmission Shift Inter-<br>lock Solenoid (EATX) | ВК    | Near Steering Column                           | 20, 21, 22, 31     |
| C100                                                    | BK    | Left Fender Shield                             | 5, 11              |
| C101                                                    | LTGY  | Left Fender Shield                             | 5                  |
| C102 (Gas)                                              | BK    | At Fuel Rail                                   | 11, 17             |
| C103 (Diesel)                                           | BK    | Left Side Engine Compartment                   | N/S                |
| C104 (Except Export                                     | LTGY  | Near Controller Antilock Brake                 | 18                 |
| C106 (Export)                                           | BK/YL | Near Left Headlamp Leveling Mo-<br>tor         | N/S                |
| C107 (Export)                                           | BK/YL | Near Right Headlamp Leveling Mo-<br>tor        | N/S                |
| C111 (EATX)                                             | LTGY  | Left Front Engine                              | 11                 |
| C112 (Gas)                                              | BK    | Near T/O for C101                              | N/S                |
| C200                                                    | GY    | Left Side Instrument Panel                     | 20, 21, 30, 43, 44 |
| C202                                                    | GY    | Right Side Instrument Panel A/C<br>Heater Unit | 20, 24, 29         |
| C204 (Premium                                           | NAT   | Rear of Radio                                  | 52                 |
| C206                                                    | BK    | Near Radio                                     | 20                 |
| C207                                                    |       | Near Radio                                     | N/S                |
| C300 (LHD)                                              | BK    | Left Front Door Lower                          | 38, 45             |
| C300 (RHD)                                              | BK    | Right Front Door Lower                         | N/S                |
| C301                                                    | LTGY  | Left Front Door Upper                          | 38, 45             |
| C302                                                    | LTGY  | Right Front Door Upper                         | 8, 33, 41, 46      |
| C303                                                    | BK    | Right Front Door Lower                         | 8, 33, 41, 46      |
| C304 (LHD)                                              | YL    | Left Wire Track Seat to Body                   | 32                 |
| C305                                                    | GY    | Left Wire Track Seat to Body                   | 32 35              |
| C306 (RHD)                                              | YL    | Right Wire Track Seat to Body                  | 35                 |
| C307                                                    | YL    | Right Wire Track Seat to Body                  | 34                 |
| C308 (Except Side Airbags)                              | GN    | Left Rear Sliding Door                         | 42                 |
| C309 (Except Side Airbags)                              | GN/GY | Right Rear Sliding Door                        | 35, 41             |
| C310 (Front Console)                                    | BK    | At Front Console                               | 36                 |
| C311 (3 Zone HVAC)                                      | GY    | Rear A/C Switch                                | 42                 |
| C312                                                    | GY    | Right B Pillar                                 | 35, 41, 52         |
| C313 (Rear Console/Export)                              | BK    | At Rear Console                                | 36                 |
| C314                                                    | BK    | Left Side Liftgate                             | 51                 |
| C315 (Power Liftgate)                                   | BK    | Right Side Liftgate                            | 51                 |
| C316 (Power Sliding Door)                               | BK    | Wire Track to Sliding Door                     | N/S                |

| CONNECTOR NAME/NUMBER                                                  | COLOR | LOCATION                 | FIG.         |
|------------------------------------------------------------------------|-------|--------------------------|--------------|
| Right Front Impact Sensor                                              | ВК    | Near T/O for C303        | N/S          |
| Right Front Park/Turn Signal<br>Lamp (Except Export)                   | BK    | At Lamp                  | 1, 3         |
| Right Front Wheel Speed Sensor                                         | GY    | Right Fender Side Shield | 3,10, 16, 17 |
| Right Full Open Switch (Power<br>Sliding Door)                         | ВК    | Right Sliding Door       | 47           |
| Right Headlamp (Caravan/Voyag-<br>er Except Export)                    | ВК    | At Lamp                  | 1, 3         |
| Right Headlamp Leveling Motor<br>(Export)                              | WT    | At Right Headlamp        | N/S          |
| Right High Beam Lamp (Export)                                          | BK    | At Right Headlamp        | N/S          |
| Right Instrument Panel Speaker                                         | WT    | At Speaker               | 20, 23, 24   |
| Right Liftgate Flood Lamp (Pow-<br>er Liftgate)                        | GY    | At Lamp                  | 51           |
| Right Low Beam Lamp (Export)                                           | BK    | At Right Headlamp        | N/S          |
| Right Mid Reading Lamp (Premi-<br>um/ Luxury)                          | GY    | At Lamp                  | N/S          |
| Right Park Lamp (Export)                                               | BK    | AT Lamp                  | N/S          |
| Right Power Mirror                                                     | BK    | At Mirror                | 20, 24, 28   |
| Right Rear Lamp Assembly                                               | BK    | At Lamp                  | 50           |
| Right Rear Pillar Speaker<br>(Highline Audio)                          | ВК    | At Speaker               | 50           |
| Right Rear Reading Lamp (Luxu-<br>ry)                                  | GY    | At Lamp                  | N/S          |
| Right Rear Speaker                                                     |       | At Speaker               | 50           |
| Right Rear Vent Motor                                                  | NAT   | At Motor                 | 50           |
| Right Rear Wheel Speed Sensor                                          | BK    | Right Rear of Floor Pan  | 50           |
| Right Remote Radio Switch                                              | BK    | At Steering Wheel        | N/S          |
| Right Repeater Lamp (Export)                                           | GY    | Right Front Fender       | 41           |
| Right Side Impact Sensor 1                                             |       | Right B Pillar           | 41           |
| Right Side Impact Sensor 2                                             |       | Right Sliding Door       | 35           |
| Right Side Impact Sensor 3                                             | BK    | Right Quarter Panel      | 50           |
| Right Sliding Door Control Mod-<br>ule C1                              | ВК    | Right Sliding Door       | 47, 48       |
| Right Sliding Door Control Mod-<br>ule C2                              |       | Right Sliding Door       | 47, 48       |
| Right Sliding Door Latch Sensing Switch                                | BK    | Right Sliding Door       | 47           |
| Right Sliding Door Lock Motor                                          | BK    | Right Sliding Door       | 47           |
| Right Sliding Door Lock Motor/<br>Ajar Switch (Manual Sliding<br>Door) | ВК    | Right Sliding Door       | N/S          |
| Right Sliding Door Motor                                               | BK    | At Sliding Door          | 47           |
| Right Speed Control Switch                                             | WT    | At Steering Wheel        | N/S          |
| Right Turn Signal Lamp (Export)                                        | OR    | At Lamp                  | N/S          |
| Right Visor/Vanity Lamp                                                | BK    | At Lamp                  | N/S          |