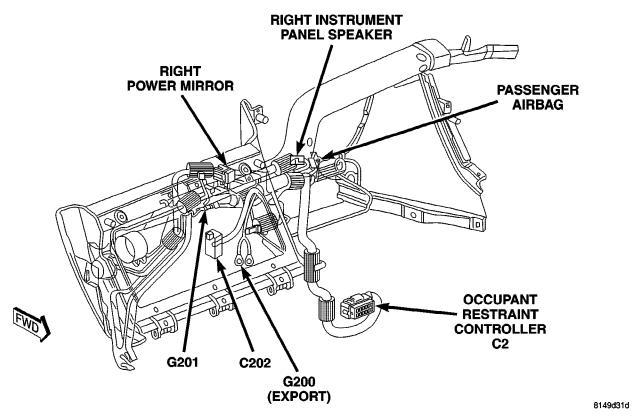

| CONNECTOR NAME/NUMBER                           | COLOR | LOCATION                     | FIG.               |
|-------------------------------------------------|-------|------------------------------|--------------------|
| A/C Compressor Clutch                           | LTGY  | Top of A/C Compressor        | 10, 11, 15, 17, 18 |
| A/C Pressure Sensor                             | GY    | At Throttle Body             | 9, 10, 15, 16, 17  |
| A/C-Heater Control C1 (MTC)                     | BK/RD | Rear of Control              | 20, 23, 25         |
| A/C-Heater Control C2 (MTC)                     | BK/BL | Rear of Control              | 20, 23, 25         |
| Accelerator Pedal Position Sen-<br>sor (Diesel) |       | At Accelerator Pedal         | 44                 |
| Adjustable Pedals Module (Ex-<br>cept Export)   |       | Near Brake Lamp Switch       | N/S                |
| Adjustable Pedals Motor                         |       | On Pedal Support             | N/S                |
| Adjustable Pedals Relay (Except Export)         |       | Left Side Engine Compartment | 6                  |
| Adjustable Pedals Sensor                        |       | On Adjustable Pedals Motor   | N/S                |
| Adjustable Pedals Switch (Ex-<br>cept Export)   |       | Left Side Kick Panel         | 43                 |
| Ambient Temperature Sensor<br>(Except Base)     | BK    | On Radiator Closure Panel    | 1                  |
| Amplifier C1                                    | NAT   | Right Quarter Panel          | 50                 |
| Amplifier C2                                    | NAT   | Right Quarter Panel          | 50                 |
| Antenna-Satellite Radio                         |       | Right Rear Body              | N/S                |
| ATC Remote Sensor                               |       | Above ATC Control            | N/S                |
| Auto Temp Control C1                            | NAT   | Rear of Control              | 20                 |
| Auto Temp Control C2                            | BK    | Rear of Control              | 20                 |
| Auto Temp Control C3 (MTX)                      |       | Rear of Control              | N/S                |
| Back-Up Lamp Switch                             | BK    | On Transmission              | 16                 |
| Battery Temperature Sensor                      | BK    | At Battery                   | N/S                |
| Blower Motor Resistor C1 (MTC)                  | BK    | Right Side of HVAC           | N/S                |
| Blower Motor Resistor C2 (MTC)                  | BK    | Right Side of HVAC           | N/S                |
| Body Control Module C1                          | BK    | Under Left Instrument Panel  | 43, 44             |

| CONNECTOR NAME/NUMBER                                   | COLOR | LOCATION                                       | FIG.               |
|---------------------------------------------------------|-------|------------------------------------------------|--------------------|
| Body Control Module C2                                  | BK/GN | Under Left Instrument Panel                    | 43, 44             |
| Body Control Module C3                                  | BK/WT | Under Left Instrument Panel                    | 43, 44             |
| Body Control Module C4                                  | BK/GY | Under Left Instrument Panel                    | 20, 21, 30         |
| Body Control Module C5                                  | BK    | Under Left Instrument Panel                    | N/S                |
| Boost Pressure Sensor (Diesel)                          | BK    | Top Left of Engine                             | 15                 |
| Brake Fuid Level Switch                                 | BK    | On Master Cylinder                             | 6                  |
| Brake Lamp Switch                                       | BK    | At Top Of Brake Pedal                          | 43, 44             |
| Brake Transmission Shift Inter-<br>lock Solenoid (EATX) | ВК    | Near Steering Column                           | 20, 21, 22, 31     |
| C100                                                    | BK    | Left Fender Shield                             | 5, 11              |
| C101                                                    | LTGY  | Left Fender Shield                             | 5                  |
| C102 (Gas)                                              | BK    | At Fuel Rail                                   | 11, 17             |
| C103 (Diesel)                                           | BK    | Left Side Engine Compartment                   | N/S                |
| C104 (Except Export                                     | LTGY  | Near Controller Antilock Brake                 | 18                 |
| C106 (Export)                                           | BK/YL | Near Left Headlamp Leveling Mo-<br>tor         | N/S                |
| C107 (Export)                                           | BK/YL | Near Right Headlamp Leveling Mo-<br>tor        | N/S                |
| C111 (EATX)                                             | LTGY  | Left Front Engine                              | 11                 |
| C112 (Gas)                                              | BK    | Near T/O for C101                              | N/S                |
| C200                                                    | GY    | Left Side Instrument Panel                     | 20, 21, 30, 43, 44 |
| C202                                                    | GY    | Right Side Instrument Panel A/C<br>Heater Unit | 20, 24, 29         |
| C204 (Premium                                           | NAT   | Rear of Radio                                  | 52                 |
| C206                                                    | BK    | Near Radio                                     | 20                 |
| C207                                                    |       | Near Radio                                     | N/S                |
| C300 (LHD)                                              | BK    | Left Front Door Lower                          | 38, 45             |
| C300 (RHD)                                              | BK    | Right Front Door Lower                         | N/S                |
| C301                                                    | LTGY  | Left Front Door Upper                          | 38, 45             |
| C302                                                    | LTGY  | Right Front Door Upper                         | 8, 33, 41, 46      |
| C303                                                    | BK    | Right Front Door Lower                         | 8, 33, 41, 46      |
| C304 (LHD)                                              | YL    | Left Wire Track Seat to Body                   | 32                 |
| C305                                                    | GY    | Left Wire Track Seat to Body                   | 32 35              |
| C306 (RHD)                                              | YL    | Right Wire Track Seat to Body                  | 35                 |
| C307                                                    | YL    | Right Wire Track Seat to Body                  | 34                 |
| C308 (Except Side Airbags)                              | GN    | Left Rear Sliding Door                         | 42                 |
| C309 (Except Side Airbags)                              | GN/GY | Right Rear Sliding Door                        | 35, 41             |
| C310 (Front Console)                                    | BK    | At Front Console                               | 36                 |
| C311 (3 Zone HVAC)                                      | GY    | Rear A/C Switch                                | 42                 |
| C312                                                    | GY    | Right B Pillar                                 | 35, 41, 52         |
| C313 (Rear Console/Export)                              | BK    | At Rear Console                                | 36                 |
| C314                                                    | BK    | Left Side Liftgate                             | 51                 |
| C315 (Power Liftgate)                                   | BK    | Right Side Liftgate                            | 51                 |
| C316 (Power Sliding Door)                               | BK    | Wire Track to Sliding Door                     | N/S                |

| CONNECTOR NAME/NUMBER                                     | COLOR | LOCATION                                 | FIG.               |
|-----------------------------------------------------------|-------|------------------------------------------|--------------------|
| Liftgate Cinch/Release Motor<br>(Power Liftgate)          | BL    | Liftgate                                 | 51                 |
| Liftgate Left Pinch Sensor (Pow-<br>er Liftgate)          | ВК    | Left Side of Liftgate                    | 51                 |
| Liftgate Right Pinch Sensor<br>(Power Liftgate)           | ВК    | Right Side of Liftgate                   | 51                 |
| Manifold Absolute Pressure Sen-<br>sor (Gas)              | ВК    | On Intake                                | N/S                |
| Mass Air Flow Sensor (Diesel)                             | OR    | Top of Engine                            | 15, 16             |
| Memory Seat/Mirror/Adjustable<br>Pedals Module C1         | GY    | Under Driver Seat                        | N/S                |
| Memory Seat/Mirror/ Adjustable<br>Pedals Module C2        | GY    | Under Driver Seat                        | N/S                |
| Memory Seat/Mirror/ Adjustable<br>Pedals Module C3        | WT    | Under Driver Seat                        | N/S                |
| Memory Seat/Mirror/ Adjustable<br>Pedals Module C4        | GY    | Under Driver Seat                        | N/S                |
| Memory Set Switch                                         | BK    | At Switch Driver Door                    | 45                 |
| Message Center (Highline)                                 | WT    | Rear of Message Center                   | 20, 21, 28         |
| Mode Door Actuator                                        | GY    | Left Side of HVAC                        | N/S                |
| Multi Function Switch                                     | BK    | At Steering Column                       | 20, 21, 22, 23, 31 |
| Natural Vacuum Leak Detection<br>Assembly (Except Export) | LTGY  | Top of Engine                            | 12                 |
| Occupant Classification Module                            | BK    | Passenger Seat                           | N/S                |
| Occupant Restraint Controller C1                          | YL    | Right Side Instrument Panel              | 33                 |
| Occupant Restraint Controller C2                          | YL    | Right Side Instrument Panel              | 20, 24, 25         |
| Output Speed Sensor                                       | GY    | Front of Transmission                    | 14, 19             |
| Overhead Console (Except Base)                            | ВК    | Front of Console                         | N/S                |
| Oxygen Sensor 1/1 Upstream<br>(Gas)                       |       | Rear of Engine                           | 11, 12, 17         |
| Oxygen Sensor 1/2 Downstream<br>(Gas)                     |       | Rear of Engine                           | 11, 12,18          |
| Park Brake Switck                                         |       | Bottoom Left Side of Instrument<br>Panel | 20, 21             |
| Park Sensor No.1 (Parktronics)                            |       | Rear Fascia                              | N/S                |
| Park Sensor No.2 (Parktronics)                            |       | Rear Fascia                              | N/S                |
| Park Sensor No.3 (Parktronics)                            |       | Rear Fascia                              | N/S                |
| Park Sensor No.4 (Parktronics)                            |       | Rear Fascia                              | N/S                |
| Passenger Airbag                                          | YL    | Passenger Side of Instrument Pan-<br>el  | 20, 23, 24, 25     |
| Passenger Airbag On/Off Indica-<br>tor Lamp               |       | Right Center of Instrument Panel         | 20, 23, 25         |
| Passenger Blend Door Actuator                             | GY    | On HVAC                                  | N/S                |
| Passenger Door Courtesy Lamp                              | GY    | At Lamp                                  | 46                 |
| Passenger Door Lock Switch                                | BK    | At Switch                                | 46                 |

| CONNECTOR NAME/NUMBER                                                  | COLOR | LOCATION                 | FIG.         |
|------------------------------------------------------------------------|-------|--------------------------|--------------|
| Right Front Impact Sensor                                              | ВК    | Near T/O for C303        | N/S          |
| Right Front Park/Turn Signal<br>Lamp (Except Export)                   | BK    | At Lamp                  | 1, 3         |
| Right Front Wheel Speed Sensor                                         | GY    | Right Fender Side Shield | 3,10, 16, 17 |
| Right Full Open Switch (Power<br>Sliding Door)                         | ВК    | Right Sliding Door       | 47           |
| Right Headlamp (Caravan/Voyag-<br>er Except Export)                    | ВК    | At Lamp                  | 1, 3         |
| Right Headlamp Leveling Motor<br>(Export)                              | WT    | At Right Headlamp        | N/S          |
| Right High Beam Lamp (Export)                                          | BK    | At Right Headlamp        | N/S          |
| Right Instrument Panel Speaker                                         | WT    | At Speaker               | 20, 23, 24   |
| Right Liftgate Flood Lamp (Pow-<br>er Liftgate)                        | GY    | At Lamp                  | 51           |
| Right Low Beam Lamp (Export)                                           | BK    | At Right Headlamp        | N/S          |
| Right Mid Reading Lamp (Premi-<br>um/ Luxury)                          | GY    | At Lamp                  | N/S          |
| Right Park Lamp (Export)                                               | BK    | AT Lamp                  | N/S          |
| Right Power Mirror                                                     | BK    | At Mirror                | 20, 24, 28   |
| Right Rear Lamp Assembly                                               | BK    | At Lamp                  | 50           |
| Right Rear Pillar Speaker<br>(Highline Audio)                          | ВК    | At Speaker               | 50           |
| Right Rear Reading Lamp (Luxu-<br>ry)                                  | GY    | At Lamp                  | N/S          |
| Right Rear Speaker                                                     |       | At Speaker               | 50           |
| Right Rear Vent Motor                                                  | NAT   | At Motor                 | 50           |
| Right Rear Wheel Speed Sensor                                          | BK    | Right Rear of Floor Pan  | 50           |
| Right Remote Radio Switch                                              | BK    | At Steering Wheel        | N/S          |
| Right Repeater Lamp (Export)                                           | GY    | Right Front Fender       | 41           |
| Right Side Impact Sensor 1                                             |       | Right B Pillar           | 41           |
| Right Side Impact Sensor 2                                             |       | Right Sliding Door       | 35           |
| Right Side Impact Sensor 3                                             | BK    | Right Quarter Panel      | 50           |
| Right Sliding Door Control Mod-<br>ule C1                              | ВК    | Right Sliding Door       | 47, 48       |
| Right Sliding Door Control Mod-<br>ule C2                              |       | Right Sliding Door       | 47, 48       |
| Right Sliding Door Latch Sensing Switch                                | BK    | Right Sliding Door       | 47           |
| Right Sliding Door Lock Motor                                          | BK    | Right Sliding Door       | 47           |
| Right Sliding Door Lock Motor/<br>Ajar Switch (Manual Sliding<br>Door) | ВК    | Right Sliding Door       | N/S          |
| Right Sliding Door Motor                                               | BK    | At Sliding Door          | 47           |
| Right Speed Control Switch                                             | WT    | At Steering Wheel        | N/S          |
| Right Turn Signal Lamp (Export)                                        | OR    | At Lamp                  | N/S          |
| Right Visor/Vanity Lamp                                                | BK    | At Lamp                  | N/S          |

#### GROUNDS

| GROUND NUMBER | LOCATION                                   | FIG.          |
|---------------|--------------------------------------------|---------------|
| G100          | Body Ground Near Powertrain Control Module | N/S           |
| G101          | Above Starter                              | 13, 15, 18    |
| G102          | Left Headlamp Area                         | 1             |
| G103          | Above Starter                              | 15            |
| G200          | Left Side of Instrument Panel              | 20, 21 24, 29 |
| G201          | Right Side of Instrument Panel             | 20, 24, 29    |
| G202          | Near Radio                                 | N/S           |
| G203          | At Steering Column                         | N/S           |
| G300          | Left B Pillar                              | 32            |
| G301          | Right B Pillar                             | 35, 41        |
| G302          | Left Rear Quarter                          | 49            |
| G303          | Liftgate Ground                            | 51            |