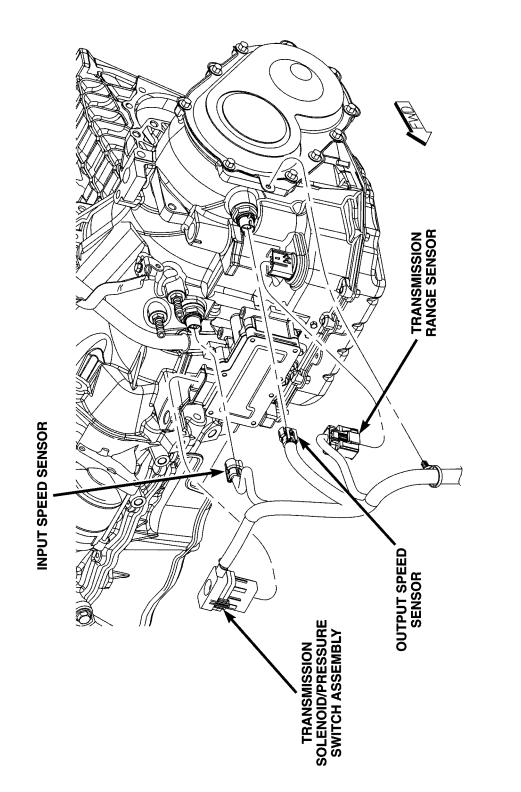

| CONNECTOR NAME/NUMBER                                   | COLOR | LOCATION                          | FIG.               |
|---------------------------------------------------------|-------|-----------------------------------|--------------------|
| Hands Free Module C2                                    | BK    | Instrument Panel                  | N/S                |
| Hands Free Module C3                                    |       | Instrument Panel                  | N/S                |
| Hands Free Module C3 (Satellite Radio)                  |       | Instrument Panel                  | N/S                |
| Headlamp Switch                                         | BK    | Rear of Switch                    | 20, 21, 30         |
| Headlamp Washer Pump Motor<br>(Export)                  | BK    | At Motor                          | 3                  |
| High Note Horn                                          | BK    | Left Frame Rail                   | 5                  |
| Hood Ajar Switch (Export)                               | BK    | Left Fender                       | 6                  |
| Idle Air Control Motor (Gas)                            | BK    | On Throttle Body                  | 10, 11 17          |
| Ignition Coil (2.4L)                                    | BK    | Top of Valve Cover                | 10, 11             |
| Ignition Coil (3.3L/ 3.8L)                              | DKGY  | Top of Engine                     | 17, 18             |
| Ignition Switch                                         | BK    | Rear of Switch at Steering Column | 20, 21, 22, 23, 31 |
| Inlet Air Temperature Sensor                            | BK    | Top Left of Engine                | 9, 10, 11, 17      |
| Input Speed Sensor                                      | GY    | Front of Transmission             | 14, 19             |
| Instrument Cluster                                      | BK    | Rear of Cluster                   | 20, 21, 28         |
| Instrument Panel Switch Bank<br>(Heated Seats)          | BK    | Right Center of Instrument Panel  | 20, 23, 25         |
| Instrument Panel Switch Bank<br>(Except Heated Seats)   |       | Right Center of Instrument Panel  | 20, 23, 25         |
| Integrated Power Module C1                              |       | Left Fender Shield                | 7                  |
| Integrated Power Module C2                              | GN/BL | Left Fender Shield                | 7                  |
| Integrated Power Module C3                              |       | Left Fender Shield                | 7, 11              |
| Integrated Power Module C4                              | BL    | Left Fender Shield                | 7, 11              |
| Integrated Power Module C5                              | BK    | Left Fender Shield                | 7                  |
| Integrated Power Module C6                              | NAT   | Left Fender Shield                | 7                  |
| Integrated Power Module C7                              |       | Left Fender Shield                | 7                  |
| Integrated Power Module C8                              | OR    | Left Fender Shield                | 7                  |
| Integrated Power Module C9                              | BK    | Left Fender Shield                | 7                  |
| Knock Sensor (Except Export)                            | BK    | At Engine Block                   | 11                 |
| Left B Pillar Switch (Power Slid-<br>ing Door)          | GY    | Left B Pillar                     | 42                 |
| Left Cinch/Release Motor (Power Sliding Door)           | GY    | Left Sliding Door                 | N/S                |
| Left Curtain Airbag Squib                               |       | Rear of Left Roof Rail            | 49                 |
| Left Cylinder Lock Switch                               | BK    | At Switch                         | 45                 |
| Left Door Speaker                                       | BK    | At Speaker                        | 45                 |
| Left Fog Lamp                                           | BK    | At Lamp                           | 5                  |
| Left Front Door Ajar Switch<br>(Base)                   | BK    | At Switch                         | N/S                |
| Left Front Door Lock Motor/Ajar<br>Switch (Except Base) | BK    | Left Door                         | 45                 |
| Left Front Impact Sensor                                | BK    | Near T/O for C101                 | 5                  |
| Left Front Park/Turn Signal<br>Lamp (Except Export)     | DKGY  | At Lamp                           | 1                  |

| CONNECTOR NAME/NUMBER                             | COLOR | LOCATION                                        | FIG.               |
|---------------------------------------------------|-------|-------------------------------------------------|--------------------|
| Satellite Radio Multiplexer                       | BK    | Instrument Panel                                | N/S                |
| Satellite Radio Receiver                          | BK    | Instrument Panel                                | N/S                |
| Sentry Key Remote Entry Mod-<br>ule (SKREEM)      | BK    | At Steering Column                              | 20, 21, 22, 23, 31 |
| Siren (United Kingdom)                            | BK    | Left Front Body                                 | N/S                |
| Speed Control Servo (Gas)                         | BK    | Near Controller Antilock Brake                  | 11, 17, 18         |
| Sunroof Module (Except Export)                    | BK    | At Sunroof                                      | N/S                |
| Sunroof Switch (Except Export)                    | NAT   | Near Overhead Console                           | N/S                |
| Thatcham Alarm Module (United Kingdom)            | BK    | Top Right Side of Instrument Panel Near Speaker | N/S                |
| Throttle Position Sensor (Gas)                    | GY    | On Throttle Body                                | 10, 11, 17         |
| Traction Control Switch                           | BK    | Rear of Swtich                                  | 21, 22, 31         |
| Trailer Tow Connector (Except Export)             |       | Left Quarter Panel                              | N/S                |
| Transmission Range Sensor                         | DKGY  | Top of Transmission                             | 14, 19             |
| Transmission Solenoid/Pressure<br>Switch Assembly | BK    | Side of Transmission                            | 14, 19             |
| Vehicle Speed Sensor (MTX)                        | BK    | Rear of Transmission                            | 16                 |
| Washer Fluid Level Switch                         | BK    | Bottom of Reservoir                             | 3                  |
| Washer Pump Motor                                 | BK    | Right Fender Well                               | 3                  |
| Water in Fuel Sensor (Diesel)                     | BK    | Left Rear Engine Compartment                    | N/S                |
| Wiper Module                                      | DKGY  | Left Side Cowl                                  | 6                  |