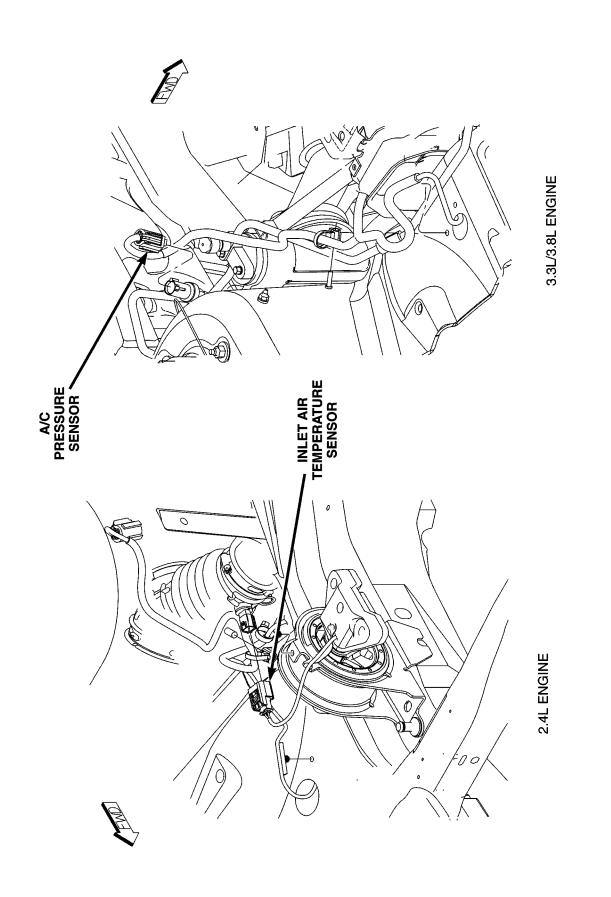

Fig. 9 INLET AIR SENSORS

81033fc5

RS

RS

Fig. 14 TRANSMISSION CONNECTORS

Fig. 16 2.5 LITER DIESEL ENGINE REAR

RS

8W - 91 - 32