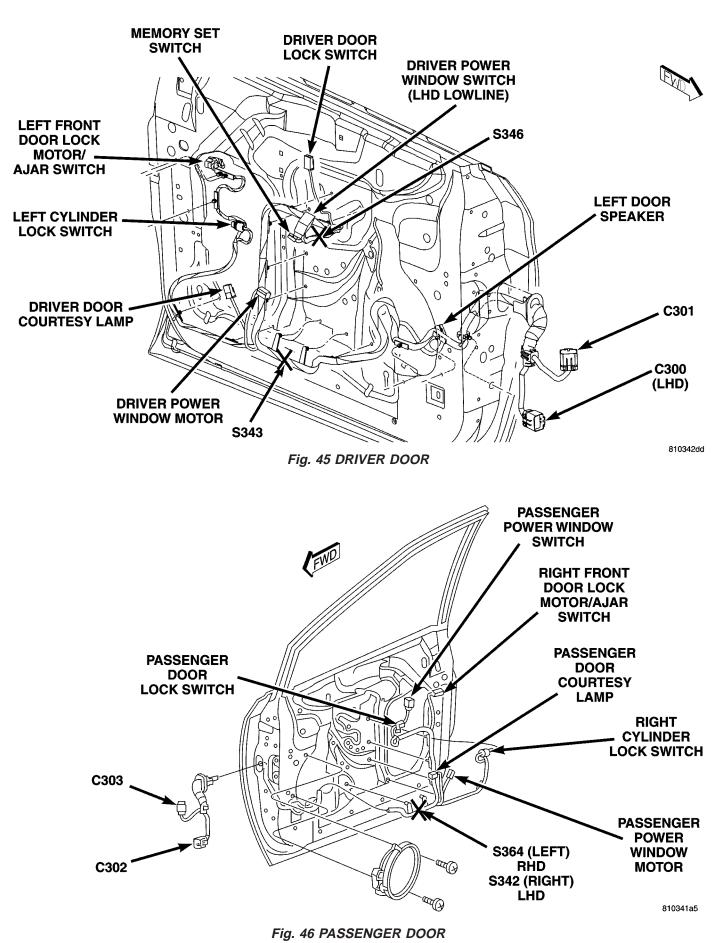

| CONNECTOR NAME/NUMBER                               | COLOR | LOCATION                                     | FIG. |
|-----------------------------------------------------|-------|----------------------------------------------|------|
| Driver Blend Door Actuator                          | GY    | On HVAC                                      | N/S  |
| Driver Door Courtesy Lamp                           | GY    | At Lamp                                      | 45   |
| Driver Door Lock Switch                             | ВК    | At Switch                                    | 45   |
| Driver Heated Seat Back                             | LTGN  | At Seat                                      | N/S  |
| Driver Heated Seat Cushion                          | вк    | At Seat                                      | N/S  |
| Driver Heated Seat Module C1                        | GY    | Driver Heated Seat                           | N/S  |
| Driver Heated Seat Module C2                        | GY    | Driver Heated Seat Back                      | N/S  |
| Driver Heated Seat Module C3                        | GN    | At Seat                                      | N/S  |
| Driver Knee Blocker Airbag<br>Squib                 | YL    | Below Steering Column                        | 21   |
| Driver Power Seat Front Riser<br>Motor              | RD    | At Seat                                      | N/S  |
| Driver Power Seat Front Riser<br>Position Sensor    | ВК    | At Seat                                      | N/S  |
| Driver Power Seat Horizontal<br>Motor               | ВК    | At Seat                                      | N/S  |
| Driver Power Seat Horizontal<br>Position Sensor     | ВК    | At Seat                                      | N/S  |
| Driver Power Seat Rear Riser<br>Motor               | RD    | At Seat                                      | N/S  |
| Driver Power Seat Rear Riser<br>Position Sensor     | ВК    | At Seat                                      | N/S  |
| Driver Power Seat Recliner Mo-<br>tor               | GN    | At Seat                                      | N/S  |
| Driver Power Seat Recliner Posi-<br>tion Sensor     | ВК    | At Seat                                      | N/S  |
| Driver Power Seat Switch                            | GN    | At Switch                                    | N/S  |
| Driver Power Window Motor                           | RD    | At Motor                                     | 45   |
| Driver Power Window Switch<br>(LHD Low Line)        | LTGY  | At Switch                                    | 45   |
| Driver Power Window Switch<br>(LHD Except Low Line) | LTGN  | At Switch                                    | N/S  |
| Driver Power Window Switch<br>(RHD)                 | NAT   | At Switch                                    | N/S  |
| Driver Seat Belt Switch                             | WT    | At Switch on Seat Harness                    | N/S  |
| Driver Seat Belt Tensioner                          | YL    | On Seat Harness                              | N/S  |
| DVD Screen                                          | BK    | Headliner                                    | 52   |
| DVD/CD Changer C1                                   | BK    | Below Radio                                  | N/S  |
| DVD/CD Changer C2                                   |       | Below Radio                                  | N/S  |
| EGR Solenoid (Diesel)                               | LTGY  | Above Transmission<br>Right Side of Engine   | 15   |
| EGR Solenoid (3.3L)                                 | BK    | Above A/C Compressor Right Side<br>of Engine | 18   |
| Engine Control Module C1 (Die-<br>sel)              | ВК    | Right Side of Engine                         | N/S  |
| Engine Control Module C2 (Die-<br>sel)              | ВК    | Right Side of Engine                         | N/S  |

| CONNECTOR NAME/NUMBER                                     | COLOR | LOCATION                                 | FIG.               |
|-----------------------------------------------------------|-------|------------------------------------------|--------------------|
| Liftgate Cinch/Release Motor<br>(Power Liftgate)          | BL    | Liftgate                                 | 51                 |
| Liftgate Left Pinch Sensor (Pow-<br>er Liftgate)          | ВК    | Left Side of Liftgate                    | 51                 |
| Liftgate Right Pinch Sensor<br>(Power Liftgate)           | ВК    | Right Side of Liftgate                   | 51                 |
| Manifold Absolute Pressure Sen-<br>sor (Gas)              | ВК    | On Intake                                | N/S                |
| Mass Air Flow Sensor (Diesel)                             | OR    | Top of Engine                            | 15, 16             |
| Memory Seat/Mirror/Adjustable<br>Pedals Module C1         | GY    | Under Driver Seat                        | N/S                |
| Memory Seat/Mirror/ Adjustable<br>Pedals Module C2        | GY    | Under Driver Seat                        | N/S                |
| Memory Seat/Mirror/ Adjustable<br>Pedals Module C3        | WT    | Under Driver Seat                        | N/S                |
| Memory Seat/Mirror/ Adjustable<br>Pedals Module C4        | GY    | Under Driver Seat                        | N/S                |
| Memory Set Switch                                         | BK    | At Switch Driver Door                    | 45                 |
| Message Center (Highline)                                 | WT    | Rear of Message Center                   | 20, 21, 28         |
| Mode Door Actuator                                        | GY    | Left Side of HVAC                        | N/S                |
| Multi Function Switch                                     | BK    | At Steering Column                       | 20, 21, 22, 23, 31 |
| Natural Vacuum Leak Detection<br>Assembly (Except Export) | LTGY  | Top of Engine                            | 12                 |
| Occupant Classification Module                            | BK    | Passenger Seat                           | N/S                |
| Occupant Restraint Controller C1                          | YL    | Right Side Instrument Panel              | 33                 |
| Occupant Restraint Controller C2                          | YL    | Right Side Instrument Panel              | 20, 24, 25         |
| Output Speed Sensor                                       | GY    | Front of Transmission                    | 14, 19             |
| Overhead Console (Except Base)                            | ВК    | Front of Console                         | N/S                |
| Oxygen Sensor 1/1 Upstream<br>(Gas)                       |       | Rear of Engine                           | 11, 12, 17         |
| Oxygen Sensor 1/2 Downstream<br>(Gas)                     |       | Rear of Engine                           | 11, 12,18          |
| Park Brake Switck                                         |       | Bottoom Left Side of Instrument<br>Panel | 20, 21             |
| Park Sensor No.1 (Parktronics)                            |       | Rear Fascia                              | N/S                |
| Park Sensor No.2 (Parktronics)                            |       | Rear Fascia                              | N/S                |
| Park Sensor No.3 (Parktronics)                            |       | Rear Fascia                              | N/S                |
| Park Sensor No.4 (Parktronics)                            |       | Rear Fascia                              | N/S                |
| Passenger Airbag                                          | YL    | Passenger Side of Instrument Pan-<br>el  | 20, 23, 24, 25     |
| Passenger Airbag On/Off Indica-<br>tor Lamp               |       | Right Center of Instrument Panel         | 20, 23, 25         |
| Passenger Blend Door Actuator                             | GY    | On HVAC                                  | N/S                |
| Passenger Door Courtesy Lamp                              | GY    | At Lamp                                  | 46                 |
| Passenger Door Lock Switch                                | BK    | At Switch                                | 46                 |

| CONNECTOR NAME/NUMBER                              | COLOR | LOCATION                      | FIG.       |
|----------------------------------------------------|-------|-------------------------------|------------|
| Passenger Folding Mirror Relay<br>(Export)         | BL    | Left Kick Panel               | 7          |
| Passenger Heated Seat Back                         | GN    | At Seat                       | N/S        |
| Passenger Heated Seat Cushion                      | BK    | At Seat                       | N/S        |
| Passenger Heated Seat Module                       | GY    | At Heated Seat                | N/S        |
| Passenger Power Seat Front<br>Riser Motor          | RD    | Under Seat                    | N/S        |
| Passenger Power Seat Horizon-<br>tal Motor         | BK    | Under Seat                    | N/S        |
| Passenger Power Seat Rear<br>Riser Motor           | RD    | Under Seat                    | N/S        |
| Passenger Power Seat Recliner<br>Motor             | GN    | Under Seat                    | N/S        |
| Passenger Power Seat Switch                        | GN    | At Switch                     | N/S        |
| Passenger Power Window Motor                       | RD    | At Motor                      | 46         |
| Passenger Power Window<br>Switch                   | BK    | At Switch                     | 46         |
| Passenger Seat Belt Switch (Oc-<br>cupant Sensing) | YL    | On Seat Harness               | N/S        |
| Passenger Seat Belt Tensioner                      |       | On Seat Harness               | 34         |
| Passenger Seat Weight Sensor                       | ВК    | Passenger Seat                | N/S        |
| Power Folding Mirror Switch (Ex-<br>port)          | ВК    | Near Steering Column          | 31         |
| Power Liftgate Module C1                           | ВК    | Left Quarter                  | 48, 49     |
| Power Liftgate Module C2                           |       | Left Quarter                  | 48, 49     |
| Power Liftgate Motor                               | ВК    | Left Quarter                  | 49         |
| Power Mirror Switch                                | ВК    | Rear of Switch                | 30         |
| Power Outlet (Except Lowline)                      | ВК    | Instrument Panel              | 20, 23, 25 |
| Power Seat Circuit Breaker                         | GY    | Under Seat                    | N/S        |
| Powertrain Control Module C1                       | ВК    | Left Front Engine Compartment | 11         |
| Powertrain Control Module C2                       | OR    | Left Front Engine Compartment | 11         |
| Powertrain Control Module C3                       | NAT   | Left Front Engine Compartment | 11         |
| Powertrain Control Module C4                       | GN    | Left Front Engine Compartment | 11         |
| Power Window Circuit Breaker                       | GY    | Left Side Kick Panel          | 43 44      |
| Radiator Fan No.1 (Gas)                            | ВК    | Left Side At Motor            | 1          |
| Radiator Fan No.1 (Diesel)                         | GY    | Left Side At Motor            | 1          |
| Radiator Fan No.2 (Gas)                            | ВК    | Right Side At Motor           | 1, 2       |
| Radiator Fan No.2 (Diesel)                         | GY    | Right Side At Motor           | 1, 2       |
| Radiator Fan Relay (Gas)                           |       | Top of Left Front Frame Rail  | 1          |
| Radiator Fan Relay No. 1 (Die-<br>sel)             | BL    | Left Front Engine Compartment | 2          |
| Radiator Fan Relay No. 2 (Die-<br>sel)             | BL    | Left Front Engine Compartment | 2          |
| Radiator Fan Relay No. 3 (Die-<br>sel)             | BL    | Left Front Engine Compartment | 2          |
| Radio C1                                           |       | Rear of Radio                 | 20         |