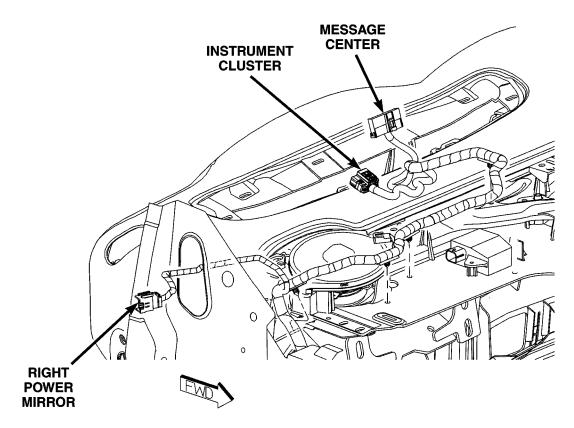

Fig. 19 AUTOMATIC TRANSMISSION

RS

Fig. 22 STEERING COLUMN

810379fa

Fig. 24 RIGHT SIDE INSTRUMENT PANEL

Fig. 27 LEFT SIDE INSTRUMENT PANEL UPPER RHD

RS ·

Fig. 28 RIGHT SIDE INSTRUMENT PANEL UPPER RHD