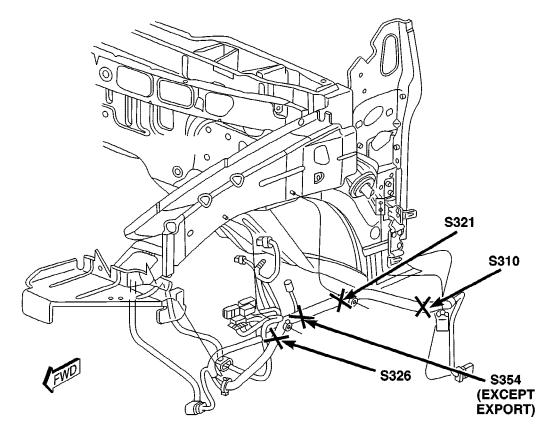

Fig. 35 RIGHT SIDE BODY RHD

816eb556

Fig. 38 LEFT FRONT LAMP SPLICES

816eb57e

Fig. 39 LEFT FRONT BODY SPLICES

816eb5a5

8103416b

Fig. 40 REAR BODY SPLICES