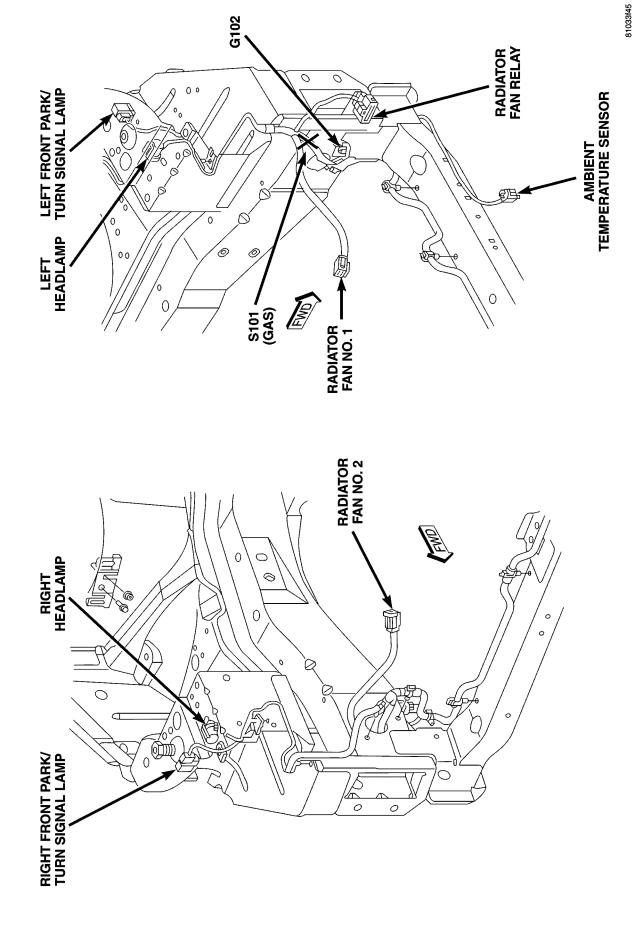

| CONNECTOR NAME/NUMBER                           | COLOR | LOCATION                     | FIG.               |
|-------------------------------------------------|-------|------------------------------|--------------------|
| A/C Compressor Clutch                           | LTGY  | Top of A/C Compressor        | 10, 11, 15, 17, 18 |
| A/C Pressure Sensor                             | GY    | At Throttle Body             | 9, 10, 15, 16, 17  |
| A/C-Heater Control C1 (MTC)                     | BK/RD | Rear of Control              | 20, 23, 25         |
| A/C-Heater Control C2 (MTC)                     | BK/BL | Rear of Control              | 20, 23, 25         |
| Accelerator Pedal Position Sen-<br>sor (Diesel) |       | At Accelerator Pedal         | 44                 |
| Adjustable Pedals Module (Ex-<br>cept Export)   |       | Near Brake Lamp Switch       | N/S                |
| Adjustable Pedals Motor                         |       | On Pedal Support             | N/S                |
| Adjustable Pedals Relay (Except Export)         |       | Left Side Engine Compartment | 6                  |
| Adjustable Pedals Sensor                        |       | On Adjustable Pedals Motor   | N/S                |
| Adjustable Pedals Switch (Ex-<br>cept Export)   |       | Left Side Kick Panel         | 43                 |
| Ambient Temperature Sensor<br>(Except Base)     | BK    | On Radiator Closure Panel    | 1                  |
| Amplifier C1                                    | NAT   | Right Quarter Panel          | 50                 |
| Amplifier C2                                    | NAT   | Right Quarter Panel          | 50                 |
| Antenna-Satellite Radio                         |       | Right Rear Body              | N/S                |
| ATC Remote Sensor                               |       | Above ATC Control            | N/S                |
| Auto Temp Control C1                            | NAT   | Rear of Control              | 20                 |
| Auto Temp Control C2                            | BK    | Rear of Control              | 20                 |
| Auto Temp Control C3 (MTX)                      |       | Rear of Control              | N/S                |
| Back-Up Lamp Switch                             | BK    | On Transmission              | 16                 |
| Battery Temperature Sensor                      | BK    | At Battery                   | N/S                |
| Blower Motor Resistor C1 (MTC)                  | BK    | Right Side of HVAC           | N/S                |
| Blower Motor Resistor C2 (MTC)                  | BK    | Right Side of HVAC           | N/S                |
| Body Control Module C1                          | BK    | Under Left Instrument Panel  | 43, 44             |

| CONNECTOR NAME/NUMBER                              | COLOR | LOCATION                      | FIG.       |
|----------------------------------------------------|-------|-------------------------------|------------|
| Passenger Folding Mirror Relay<br>(Export)         | BL    | Left Kick Panel               | 7          |
| Passenger Heated Seat Back                         | GN    | At Seat                       | N/S        |
| Passenger Heated Seat Cushion                      | BK    | At Seat                       | N/S        |
| Passenger Heated Seat Module                       | GY    | At Heated Seat                | N/S        |
| Passenger Power Seat Front<br>Riser Motor          | RD    | Under Seat                    | N/S        |
| Passenger Power Seat Horizon-<br>tal Motor         | BK    | Under Seat                    | N/S        |
| Passenger Power Seat Rear<br>Riser Motor           | RD    | Under Seat                    | N/S        |
| Passenger Power Seat Recliner<br>Motor             | GN    | Under Seat                    | N/S        |
| Passenger Power Seat Switch                        | GN    | At Switch                     | N/S        |
| Passenger Power Window Motor                       | RD    | At Motor                      | 46         |
| Passenger Power Window<br>Switch                   | BK    | At Switch                     | 46         |
| Passenger Seat Belt Switch (Oc-<br>cupant Sensing) | YL    | On Seat Harness               | N/S        |
| Passenger Seat Belt Tensioner                      |       | On Seat Harness               | 34         |
| Passenger Seat Weight Sensor                       | ВК    | Passenger Seat                | N/S        |
| Power Folding Mirror Switch (Ex-<br>port)          | ВК    | Near Steering Column          | 31         |
| Power Liftgate Module C1                           | ВК    | Left Quarter                  | 48, 49     |
| Power Liftgate Module C2                           |       | Left Quarter                  | 48, 49     |
| Power Liftgate Motor                               | ВК    | Left Quarter                  | 49         |
| Power Mirror Switch                                | ВК    | Rear of Switch                | 30         |
| Power Outlet (Except Lowline)                      | ВК    | Instrument Panel              | 20, 23, 25 |
| Power Seat Circuit Breaker                         | GY    | Under Seat                    | N/S        |
| Powertrain Control Module C1                       | ВК    | Left Front Engine Compartment | 11         |
| Powertrain Control Module C2                       | OR    | Left Front Engine Compartment | 11         |
| Powertrain Control Module C3                       | NAT   | Left Front Engine Compartment | 11         |
| Powertrain Control Module C4                       | GN    | Left Front Engine Compartment | 11         |
| Power Window Circuit Breaker                       | GY    | Left Side Kick Panel          | 43 44      |
| Radiator Fan No.1 (Gas)                            | ВК    | Left Side At Motor            | 1          |
| Radiator Fan No.1 (Diesel)                         | GY    | Left Side At Motor            | 1          |
| Radiator Fan No.2 (Gas)                            | ВК    | Right Side At Motor           | 1, 2       |
| Radiator Fan No.2 (Diesel)                         | GY    | Right Side At Motor           | 1, 2       |
| Radiator Fan Relay (Gas)                           |       | Top of Left Front Frame Rail  | 1          |
| Radiator Fan Relay No. 1 (Die-<br>sel)             | BL    | Left Front Engine Compartment | 2          |
| Radiator Fan Relay No. 2 (Die-<br>sel)             | BL    | Left Front Engine Compartment | 2          |
| Radiator Fan Relay No. 3 (Die-<br>sel)             | BL    | Left Front Engine Compartment | 2          |
| Radio C1                                           |       | Rear of Radio                 | 20         |

#### GROUNDS

| GROUND NUMBER | LOCATION                                   | FIG.          |
|---------------|--------------------------------------------|---------------|
| G100          | Body Ground Near Powertrain Control Module | N/S           |
| G101          | Above Starter                              | 13, 15, 18    |
| G102          | Left Headlamp Area                         | 1             |
| G103          | Above Starter                              | 15            |
| G200          | Left Side of Instrument Panel              | 20, 21 24, 29 |
| G201          | Right Side of Instrument Panel             | 20, 24, 29    |
| G202          | Near Radio                                 | N/S           |
| G203          | At Steering Column                         | N/S           |
| G300          | Left B Pillar                              | 32            |
| G301          | Right B Pillar                             | 35, 41        |
| G302          | Left Rear Quarter                          | 49            |
| G303          | Liftgate Ground                            | 51            |