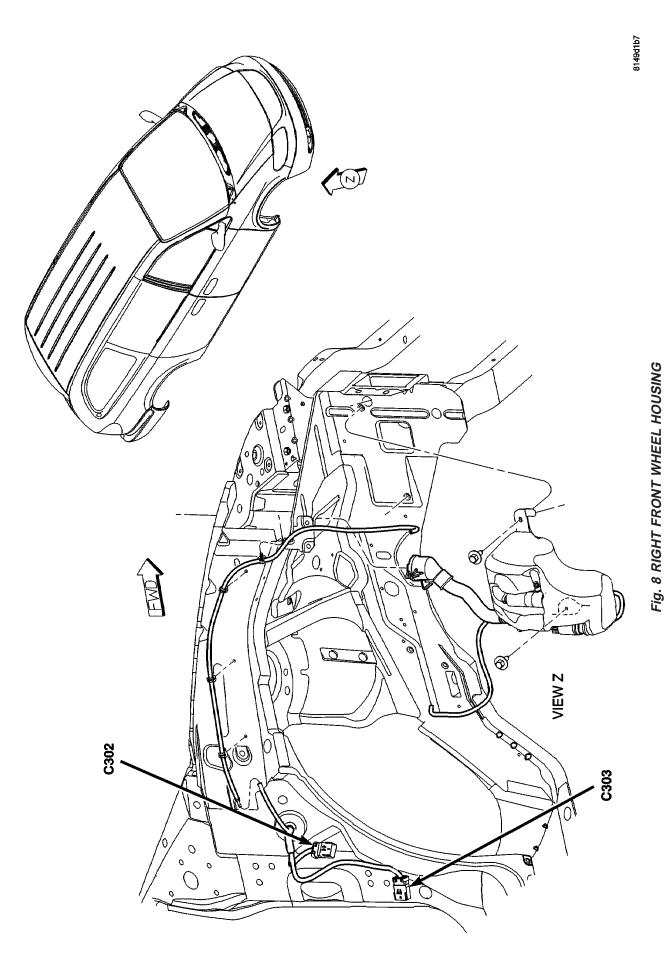

| CONNECTOR NAME/NUMBER                                   | COLOR | LOCATION                                       | FIG.               |
|---------------------------------------------------------|-------|------------------------------------------------|--------------------|
| Body Control Module C2                                  | BK/GN | Under Left Instrument Panel                    | 43, 44             |
| Body Control Module C3                                  | BK/WT | Under Left Instrument Panel                    | 43, 44             |
| Body Control Module C4                                  | BK/GY | Under Left Instrument Panel                    | 20, 21, 30         |
| Body Control Module C5                                  | BK    | Under Left Instrument Panel                    | N/S                |
| Boost Pressure Sensor (Diesel)                          | BK    | Top Left of Engine                             | 15                 |
| Brake Fuid Level Switch                                 | BK    | On Master Cylinder                             | 6                  |
| Brake Lamp Switch                                       | BK    | At Top Of Brake Pedal                          | 43, 44             |
| Brake Transmission Shift Inter-<br>lock Solenoid (EATX) | ВК    | Near Steering Column                           | 20, 21, 22, 31     |
| C100                                                    | BK    | Left Fender Shield                             | 5, 11              |
| C101                                                    | LTGY  | Left Fender Shield                             | 5                  |
| C102 (Gas)                                              | BK    | At Fuel Rail                                   | 11, 17             |
| C103 (Diesel)                                           | BK    | Left Side Engine Compartment                   | N/S                |
| C104 (Except Export                                     | LTGY  | Near Controller Antilock Brake                 | 18                 |
| C106 (Export)                                           | BK/YL | Near Left Headlamp Leveling Mo-<br>tor         | N/S                |
| C107 (Export)                                           | BK/YL | Near Right Headlamp Leveling Mo-<br>tor        | N/S                |
| C111 (EATX)                                             | LTGY  | Left Front Engine                              | 11                 |
| C112 (Gas)                                              | BK    | Near T/O for C101                              | N/S                |
| C200                                                    | GY    | Left Side Instrument Panel                     | 20, 21, 30, 43, 44 |
| C202                                                    | GY    | Right Side Instrument Panel A/C<br>Heater Unit | 20, 24, 29         |
| C204 (Premium                                           | NAT   | Rear of Radio                                  | 52                 |
| C206                                                    | BK    | Near Radio                                     | 20                 |
| C207                                                    |       | Near Radio                                     | N/S                |
| C300 (LHD)                                              | BK    | Left Front Door Lower                          | 38, 45             |
| C300 (RHD)                                              | BK    | Right Front Door Lower                         | N/S                |
| C301                                                    | LTGY  | Left Front Door Upper                          | 38, 45             |
| C302                                                    | LTGY  | Right Front Door Upper                         | 8, 33, 41, 46      |
| C303                                                    | BK    | Right Front Door Lower                         | 8, 33, 41, 46      |
| C304 (LHD)                                              | YL    | Left Wire Track Seat to Body                   | 32                 |
| C305                                                    | GY    | Left Wire Track Seat to Body                   | 32 35              |
| C306 (RHD)                                              | YL    | Right Wire Track Seat to Body                  | 35                 |
| C307                                                    | YL    | Right Wire Track Seat to Body                  | 34                 |
| C308 (Except Side Airbags)                              | GN    | Left Rear Sliding Door                         | 42                 |
| C309 (Except Side Airbags)                              | GN/GY | Right Rear Sliding Door                        | 35, 41             |
| C310 (Front Console)                                    | BK    | At Front Console                               | 36                 |
| C311 (3 Zone HVAC)                                      | GY    | Rear A/C Switch                                | 42                 |
| C312                                                    | GY    | Right B Pillar                                 | 35, 41, 52         |
| C313 (Rear Console/Export)                              | BK    | At Rear Console                                | 36                 |
| C314                                                    | BK    | Left Side Liftgate                             | 51                 |
| C315 (Power Liftgate)                                   | BK    | Right Side Liftgate                            | 51                 |
| C316 (Power Sliding Door)                               | BK    | Wire Track to Sliding Door                     | N/S                |