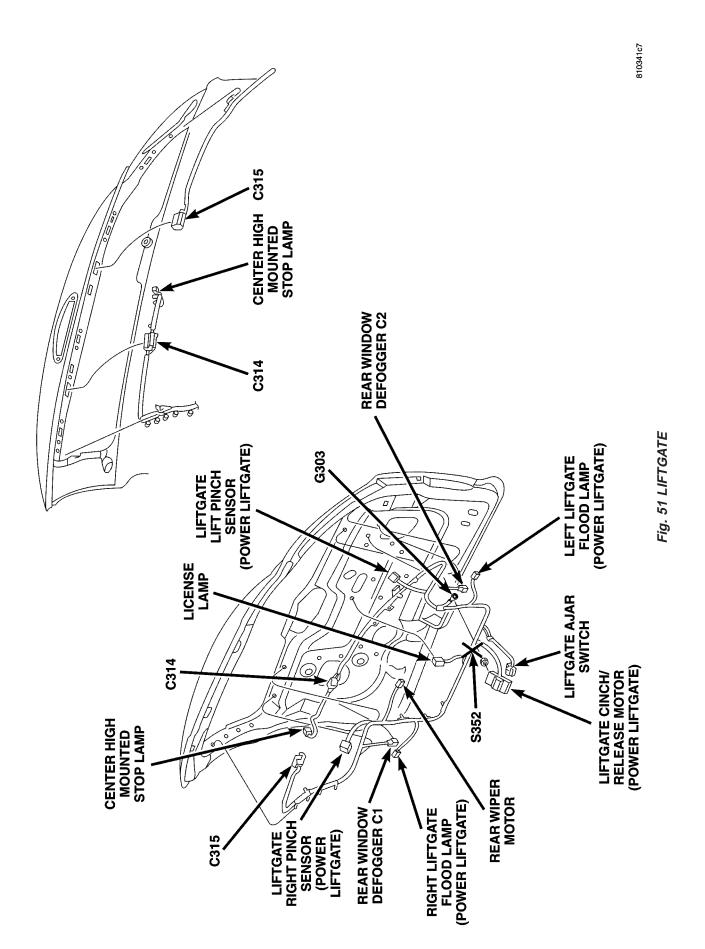

| CONNECTOR NAME/NUMBER                                   | COLOR | LOCATION                                       | FIG.               |
|---------------------------------------------------------|-------|------------------------------------------------|--------------------|
| Body Control Module C2                                  | BK/GN | Under Left Instrument Panel                    | 43, 44             |
| Body Control Module C3                                  | BK/WT | Under Left Instrument Panel                    | 43, 44             |
| Body Control Module C4                                  | BK/GY | Under Left Instrument Panel                    | 20, 21, 30         |
| Body Control Module C5                                  | BK    | Under Left Instrument Panel                    | N/S                |
| Boost Pressure Sensor (Diesel)                          | BK    | Top Left of Engine                             | 15                 |
| Brake Fuid Level Switch                                 | BK    | On Master Cylinder                             | 6                  |
| Brake Lamp Switch                                       | BK    | At Top Of Brake Pedal                          | 43, 44             |
| Brake Transmission Shift Inter-<br>lock Solenoid (EATX) | ВК    | Near Steering Column                           | 20, 21, 22, 31     |
| C100                                                    | BK    | Left Fender Shield                             | 5, 11              |
| C101                                                    | LTGY  | Left Fender Shield                             | 5                  |
| C102 (Gas)                                              | BK    | At Fuel Rail                                   | 11, 17             |
| C103 (Diesel)                                           | BK    | Left Side Engine Compartment                   | N/S                |
| C104 (Except Export                                     | LTGY  | Near Controller Antilock Brake                 | 18                 |
| C106 (Export)                                           | BK/YL | Near Left Headlamp Leveling Mo-<br>tor         | N/S                |
| C107 (Export)                                           | BK/YL | Near Right Headlamp Leveling Mo-<br>tor        | N/S                |
| C111 (EATX)                                             | LTGY  | Left Front Engine                              | 11                 |
| C112 (Gas)                                              | BK    | Near T/O for C101                              | N/S                |
| C200                                                    | GY    | Left Side Instrument Panel                     | 20, 21, 30, 43, 44 |
| C202                                                    | GY    | Right Side Instrument Panel A/C<br>Heater Unit | 20, 24, 29         |
| C204 (Premium                                           | NAT   | Rear of Radio                                  | 52                 |
| C206                                                    | BK    | Near Radio                                     | 20                 |
| C207                                                    |       | Near Radio                                     | N/S                |
| C300 (LHD)                                              | BK    | Left Front Door Lower                          | 38, 45             |
| C300 (RHD)                                              | BK    | Right Front Door Lower                         | N/S                |
| C301                                                    | LTGY  | Left Front Door Upper                          | 38, 45             |
| C302                                                    | LTGY  | Right Front Door Upper                         | 8, 33, 41, 46      |
| C303                                                    | BK    | Right Front Door Lower                         | 8, 33, 41, 46      |
| C304 (LHD)                                              | YL    | Left Wire Track Seat to Body                   | 32                 |
| C305                                                    | GY    | Left Wire Track Seat to Body                   | 32 35              |
| C306 (RHD)                                              | YL    | Right Wire Track Seat to Body                  | 35                 |
| C307                                                    | YL    | Right Wire Track Seat to Body                  | 34                 |
| C308 (Except Side Airbags)                              | GN    | Left Rear Sliding Door                         | 42                 |
| C309 (Except Side Airbags)                              | GN/GY | Right Rear Sliding Door                        | 35, 41             |
| C310 (Front Console)                                    | BK    | At Front Console                               | 36                 |
| C311 (3 Zone HVAC)                                      | GY    | Rear A/C Switch                                | 42                 |
| C312                                                    | GY    | Right B Pillar                                 | 35, 41, 52         |
| C313 (Rear Console/Export)                              | BK    | At Rear Console                                | 36                 |
| C314                                                    | BK    | Left Side Liftgate                             | 51                 |
| C315 (Power Liftgate)                                   | BK    | Right Side Liftgate                            | 51                 |
| C316 (Power Sliding Door)                               | BK    | Wire Track to Sliding Door                     | N/S                |

| CONNECTOR NAME/NUMBER                                             | COLOR | LOCATION                     | FIG.       |
|-------------------------------------------------------------------|-------|------------------------------|------------|
| Left Front Wheel Speed Sensor                                     | GY    | Left Fender Side Shield      | 5, 11      |
| Left Full Open Switch (Power<br>Sliding Door)                     | ВК    | Left Sliding Door            | N/S        |
| Left Headlamp                                                     | ВК    | At Lamp                      | 1          |
| Left Headlamp                                                     | GN    | At Lamp                      | 1          |
| Left Headlamp Leveling Motor<br>(Export)                          | WT    | At Motor                     | N/S        |
| Left High Beam Lamp (Export)                                      | BK    | At Lamp                      | N/S        |
| Left Instrument Panel Speaker                                     | WT    | At Speaker                   | 20, 21, 27 |
| Left Liftgate Flood Lamp (Power<br>Liftgate)                      | GY    | At Lamp                      | 51         |
| Left Low Beam Lamp (Export)                                       | BK    | At Lamp                      | N/S        |
| Left Mid Reading Lamp (Premi-<br>um/Luxury)                       | GY    | At Lamp                      | N/S        |
| Left Park Lamp (Export)                                           | BK    | At Lamp                      | NS         |
| Left Power Mirror                                                 | BK    | At Mirror                    | 27         |
| Left Rear Lamp Assembly                                           | BK    | At Lamp                      | 49         |
| Left Rear Pillar Speaker<br>(Highline Audio)                      | BK    | Left of Liftgate             | 49         |
| Left Rear Reading Lamp (Luxu-<br>ry)                              | GY    | At Lamp                      | N/S        |
| Left Rear Speaker (Highline)                                      | BK/RD | At Speaker                   | 49         |
| Left Rear Speaker (Lowline)                                       |       | At Speaker                   | N/S        |
| Left Rear Vent Motor                                              | NAT   | At Motor                     | 48, 49     |
| Left Rear Wheel Speed Sensor                                      | BK    | Center Rear of Floor Pan     | 49         |
| Left Remote Radio Switch                                          | BK    | Steering Wheel               | N/S        |
| Left Repeater Lamp (Export)                                       | GY    | Left Front Fender            | 4, 38      |
| Left Side Impact Sensor 1                                         | DKGY  | Left B Pillar                | 42         |
| Left Side Impact Sensor 2                                         |       | Left Sliding Door            | N/S        |
| Left Side Impact Sensor 3                                         | BK    | Left Quarter Panel           | 49         |
| Left Sliding Door Control Module<br>C1                            | BK    | Left Sliding Door            | N/S        |
| Left Sliding Door Control Module<br>C2                            |       | Left Sliding Door            | N/S        |
| Left Sliding Door Latch Sensing<br>Switch                         | BK    | Left Sliding Door            | N/S        |
| Left Sliding Door Lock Motor                                      | BK    | Left Sliding Door            | N/S        |
| Left Sliding Door Lock Motor/Ajar<br>Switch (Manual Sliding Door) | BK    | Left Sliding Door            | N/S        |
| Left Sliding Door Motor                                           | ВК    | Left Sliding Door            | N/S        |
| Left Speed Control Switch                                         | WT    | Steering Wheel               | N/S        |
| Left Turn Signal Lamp (Export)                                    | OR    | AT Lamp                      | N/S        |
| Left Visor/Vanity Lamp                                            | ВК    | At Lamp                      | N/S        |
| License Lamp                                                      | DKGY  | At Lamp                      | 51         |
| Lift Pump Motor (Diesel)                                          | ВК    | Left Rear Engine Compartment | N/S        |
| Liftgate Ajar Switch                                              | ВК    | At Latch                     | 51         |

| CONNECTOR NAME/NUMBER                                     | COLOR | LOCATION                                 | FIG.               |
|-----------------------------------------------------------|-------|------------------------------------------|--------------------|
| Liftgate Cinch/Release Motor<br>(Power Liftgate)          | BL    | Liftgate                                 | 51                 |
| Liftgate Left Pinch Sensor (Pow-<br>er Liftgate)          | ВК    | Left Side of Liftgate                    | 51                 |
| Liftgate Right Pinch Sensor<br>(Power Liftgate)           | ВК    | Right Side of Liftgate                   | 51                 |
| Manifold Absolute Pressure Sen-<br>sor (Gas)              | ВК    | On Intake                                | N/S                |
| Mass Air Flow Sensor (Diesel)                             | OR    | Top of Engine                            | 15, 16             |
| Memory Seat/Mirror/Adjustable<br>Pedals Module C1         | GY    | Under Driver Seat                        | N/S                |
| Memory Seat/Mirror/ Adjustable<br>Pedals Module C2        | GY    | Under Driver Seat                        | N/S                |
| Memory Seat/Mirror/ Adjustable<br>Pedals Module C3        | WT    | Under Driver Seat                        | N/S                |
| Memory Seat/Mirror/ Adjustable<br>Pedals Module C4        | GY    | Under Driver Seat                        | N/S                |
| Memory Set Switch                                         | BK    | At Switch Driver Door                    | 45                 |
| Message Center (Highline)                                 | WT    | Rear of Message Center                   | 20, 21, 28         |
| Mode Door Actuator                                        | GY    | Left Side of HVAC                        | N/S                |
| Multi Function Switch                                     | BK    | At Steering Column                       | 20, 21, 22, 23, 31 |
| Natural Vacuum Leak Detection<br>Assembly (Except Export) | LTGY  | Top of Engine                            | 12                 |
| Occupant Classification Module                            | BK    | Passenger Seat                           | N/S                |
| Occupant Restraint Controller C1                          | YL    | Right Side Instrument Panel              | 33                 |
| Occupant Restraint Controller C2                          | YL    | Right Side Instrument Panel              | 20, 24, 25         |
| Output Speed Sensor                                       | GY    | Front of Transmission                    | 14, 19             |
| Overhead Console (Except Base)                            | ВК    | Front of Console                         | N/S                |
| Oxygen Sensor 1/1 Upstream<br>(Gas)                       |       | Rear of Engine                           | 11, 12, 17         |
| Oxygen Sensor 1/2 Downstream<br>(Gas)                     |       | Rear of Engine                           | 11, 12,18          |
| Park Brake Switck                                         |       | Bottoom Left Side of Instrument<br>Panel | 20, 21             |
| Park Sensor No.1 (Parktronics)                            |       | Rear Fascia                              | N/S                |
| Park Sensor No.2 (Parktronics)                            |       | Rear Fascia                              | N/S                |
| Park Sensor No.3 (Parktronics)                            |       | Rear Fascia                              | N/S                |
| Park Sensor No.4 (Parktronics)                            |       | Rear Fascia                              | N/S                |
| Passenger Airbag                                          | YL    | Passenger Side of Instrument Pan-<br>el  | 20, 23, 24, 25     |
| Passenger Airbag On/Off Indica-<br>tor Lamp               |       | Right Center of Instrument Panel         | 20, 23, 25         |
| Passenger Blend Door Actuator                             | GY    | On HVAC                                  | N/S                |
| Passenger Door Courtesy Lamp                              | GY    | At Lamp                                  | 46                 |
| Passenger Door Lock Switch                                | BK    | At Switch                                | 46                 |

| CONNECTOR NAME/NUMBER                                    | COLOR | LOCATION                | FIG. |
|----------------------------------------------------------|-------|-------------------------|------|
| Radio C2 (CD Changer)                                    |       | Rear of Radio           | 20   |
| Radio C2 (DVD/CD Changer)                                |       | Rear of Radio           | 20   |
| Radio C2 (Hands Free)                                    |       | Rear of Radio           | 20   |
| Radio C2 (Satellite Radio)                               |       | Center Instrument Panel | N/S  |
| Rear A/C-Heater Unit (3 Zone<br>MTC)                     | LTGN  | Right Quarter Panel     | NS   |
| Rear Auto Temp Control Switch (3 Zone ATC)               | BK    | Rear of Switch          | 52   |
| Rear Blower Front Control<br>Switch (3 Zone MTC)         | ВК    | Rear of Switch          | N/S  |
| Rear Blower Motor Power Mod-<br>ule C1 (3 Zone ATC)      | RD/BK | Right Quarter           | N/S  |
| Rear Blower Motor Power Mod-<br>ule C2 (3 Zone ATC)      | ВК    | Right Quarter           | N/S  |
| Rear Blower Rear Control Switch<br>C1 (3 Zone MTC)       | ВК    | Overhead                | 52   |
| Rear Blower Rear Control Switch<br>C2 (3 Zone MTC)       | ВК    | Overhead                | 52   |
| Rear Dome Lamp (Except Luxu-<br>ry)                      | GY    | At Lamp                 | N/S  |
| Rear Intrusion Sensor (United<br>Kingdom)                |       | At Sensor               | N/S  |
| Rear Mode Motor (3 Zone ATC)                             | GY    | At Motor                | N/S  |
| Rear Park Assist Display Module                          |       | Overhead Console        | N/S  |
| Rear Park Assist Module                                  |       | Left Quarter Panel      | 49   |
| Rear Power Outlet                                        | GY    | Left Quarter Panel      | 49   |
| Rear Temperature Motor (3 Zone ATC)                      | GY    | Right Quarter           | N/S  |
| Rear View Mirror C1                                      | BK    | At Mirror               | NS   |
| Rear View Mirror C2                                      |       | At Mirror               | N/S  |
| Rear Window Defogger C1                                  |       | Right Side of Liftgate  | 51   |
| Rear Window Defogger C2                                  |       | Left Side of Liftgate   | 51   |
| Rear Wiper Motor                                         |       | At Motor                | 51   |
| Recirculation Door Actuator                              | GY    | Right Side of HVAC      | N/S  |
| Right B-Pillar Switch (Power<br>Sliding Door)            | GY    | Right B Pillar          | 41   |
| Right Cinch/Release Motor<br>(Power Sliding Door)        | GY    | Right Sliding Door      | 47   |
| Right Curtain Airbag Squib                               |       | Rear of Right Roof Rail | 50   |
| Right Cylinder Lock Switch (Ex-<br>port)                 | ВК    | Right Front Door        | 46   |
| Right Door Speaker                                       |       | At Speaker              | N/S  |
| Right Fog Lamp                                           | WT    | At Lamp                 | 3    |
| Right Front Door Ajar Switch<br>(Base)                   | ВК    | At B Pillar             | N/S  |
| Right Front Door Lock Motor/Ajar<br>Switch (Except Base) | ВК    | Right Front Door        | 46   |

| SPLICE NUMBER        | LOCATION                                        | FIG.       |
|----------------------|-------------------------------------------------|------------|
| S304 (Export)        | In Floor Pan Track Wiring                       | 40         |
| S305                 | Near T/O for Memory Seat/Mirror Module - C2     | N/S        |
| S306                 | In Floor Pan Track Wiring                       | 40         |
| S307                 | Near T/O for Memory Power Seat Switch           | N/S        |
| S309                 | In Floor Pan Track Wiring                       | N/S        |
| S310                 | Near T/O for C301                               | 37, 38, 39 |
| S311                 | In Floor Pan Track Wiring                       | N/S        |
| S312                 | Near T/O for C320                               | N/S        |
| S313                 | Near T/O for Power Liftgate Module              | 49         |
| S316                 | In Floor Pan Track Wiring                       | 36         |
| S317                 | Near T/O for Body Control Module                | 44         |
| S318                 | Near T/O for Power Seat Circuit Breaker         | N/S        |
| S319 (Export)        | In Floor Pan Track Wiring                       | 40         |
| S321                 | Ner T/O for C301                                | 37, 38, 39 |
| S322                 | Near T/O for C301                               | 39         |
| S323                 | In Floor Pan Track Wiring                       | 36         |
| S324                 | In Floor Pan Track Wiring                       | 36         |
| S325 (Export)        | In Floor Pan Track Wiring                       | 36         |
| S326                 | Near T/O for C101                               | 37, 38     |
| S330                 | Near T/O for Power Liftgate Module              | 49         |
| S331                 | Near T/O for Power Liftgate Motor               | 49         |
| S332                 | In Floor Pan Track Wiring                       | N/S        |
| S333 (3 Zone MTC)    | In Floor Pan Track Wiring                       | 39         |
| S334                 | Near T/O to G301                                | 36         |
| S335                 | Near T/O for Left Rear Reading Lamp             | N/S        |
| S336                 | Near T/O for Left Rear Reading Lamp             | N/S        |
| S337                 | Near T/O for Right Mid Reading Lamp             | N/S        |
| S338                 | Near T/O for Right Visor/Vanity Lamp            | N/S        |
| S339                 | Near T/O for C312                               | N/S        |
| S342 (LHD)           | Near T/O for Passenger Power Window Motor       | 46         |
| S343 (LHD)           | Near T/O for Driver Power Window Motor          | 45         |
| S344                 | In T/O to Right Sliding Door Control Module C2  | 47, 48     |
| S345                 | Near T/O for Right Sliding Door Motor           | 47, 48     |
| S346                 | Near T/O for Driver Power Window Switch         | 45         |
| S347                 | Near T/O for Right Sliding Door Lock Motor      | 47, 48     |
| S348                 | Near T/O for Left Sliding Door Lock Motor       | 48         |
| S349                 | In T/O to Left Sliding Door Control Module - C2 | 48         |
| S350                 | Near T/O for Left Sliding Door Motor            | 48         |
| S352                 | Near T/O for Liftgate Cinch/Release Motor       | 51         |
| S354 (Export)        | Near T/O for C301                               | 38, 39     |
| S354 (Except Export) | Near T/O for C101                               | N/S        |
| S355                 | In T/O for C307                                 | N/S        |
| S356 (Export)        | In Floor Pan Track Wiring                       | 39         |