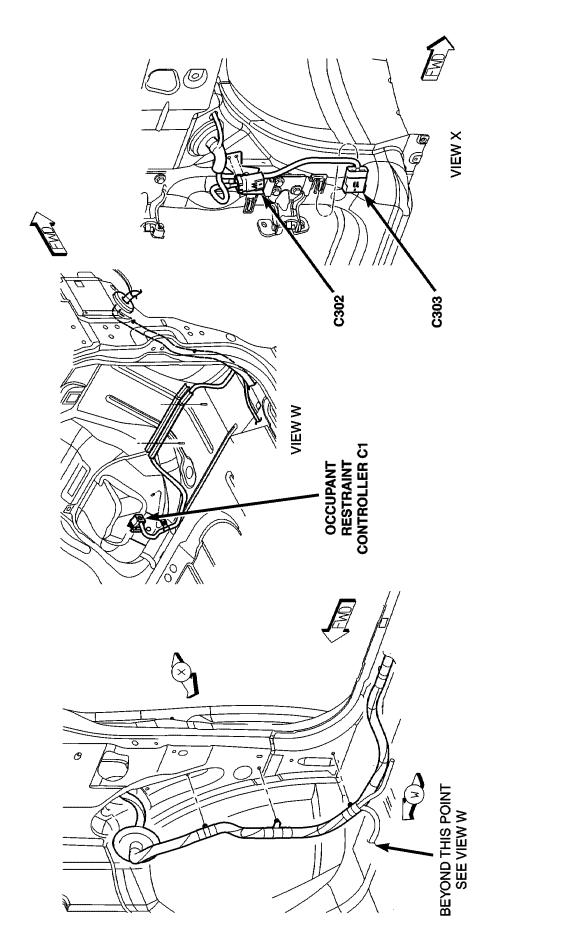

| CONNECTOR NAME/NUMBER                                   | COLOR | LOCATION                                       | FIG.               |
|---------------------------------------------------------|-------|------------------------------------------------|--------------------|
| Body Control Module C2                                  | BK/GN | Under Left Instrument Panel                    | 43, 44             |
| Body Control Module C3                                  | BK/WT | Under Left Instrument Panel                    | 43, 44             |
| Body Control Module C4                                  | BK/GY | Under Left Instrument Panel                    | 20, 21, 30         |
| Body Control Module C5                                  | BK    | Under Left Instrument Panel                    | N/S                |
| Boost Pressure Sensor (Diesel)                          | BK    | Top Left of Engine                             | 15                 |
| Brake Fuid Level Switch                                 | BK    | On Master Cylinder                             | 6                  |
| Brake Lamp Switch                                       | BK    | At Top Of Brake Pedal                          | 43, 44             |
| Brake Transmission Shift Inter-<br>lock Solenoid (EATX) | ВК    | Near Steering Column                           | 20, 21, 22, 31     |
| C100                                                    | BK    | Left Fender Shield                             | 5, 11              |
| C101                                                    | LTGY  | Left Fender Shield                             | 5                  |
| C102 (Gas)                                              | BK    | At Fuel Rail                                   | 11, 17             |
| C103 (Diesel)                                           | BK    | Left Side Engine Compartment                   | N/S                |
| C104 (Except Export                                     | LTGY  | Near Controller Antilock Brake                 | 18                 |
| C106 (Export)                                           | BK/YL | Near Left Headlamp Leveling Mo-<br>tor         | N/S                |
| C107 (Export)                                           | BK/YL | Near Right Headlamp Leveling Mo-<br>tor        | N/S                |
| C111 (EATX)                                             | LTGY  | Left Front Engine                              | 11                 |
| C112 (Gas)                                              | BK    | Near T/O for C101                              | N/S                |
| C200                                                    | GY    | Left Side Instrument Panel                     | 20, 21, 30, 43, 44 |
| C202                                                    | GY    | Right Side Instrument Panel A/C<br>Heater Unit | 20, 24, 29         |
| C204 (Premium                                           | NAT   | Rear of Radio                                  | 52                 |
| C206                                                    | BK    | Near Radio                                     | 20                 |
| C207                                                    |       | Near Radio                                     | N/S                |
| C300 (LHD)                                              | BK    | Left Front Door Lower                          | 38, 45             |
| C300 (RHD)                                              | BK    | Right Front Door Lower                         | N/S                |
| C301                                                    | LTGY  | Left Front Door Upper                          | 38, 45             |
| C302                                                    | LTGY  | Right Front Door Upper                         | 8, 33, 41, 46      |
| C303                                                    | BK    | Right Front Door Lower                         | 8, 33, 41, 46      |
| C304 (LHD)                                              | YL    | Left Wire Track Seat to Body                   | 32                 |
| C305                                                    | GY    | Left Wire Track Seat to Body                   | 32 35              |
| C306 (RHD)                                              | YL    | Right Wire Track Seat to Body                  | 35                 |
| C307                                                    | YL    | Right Wire Track Seat to Body                  | 34                 |
| C308 (Except Side Airbags)                              | GN    | Left Rear Sliding Door                         | 42                 |
| C309 (Except Side Airbags)                              | GN/GY | Right Rear Sliding Door                        | 35, 41             |
| C310 (Front Console)                                    | BK    | At Front Console                               | 36                 |
| C311 (3 Zone HVAC)                                      | GY    | Rear A/C Switch                                | 42                 |
| C312                                                    | GY    | Right B Pillar                                 | 35, 41, 52         |
| C313 (Rear Console/Export)                              | BK    | At Rear Console                                | 36                 |
| C314                                                    | BK    | Left Side Liftgate                             | 51                 |
| C315 (Power Liftgate)                                   | BK    | Right Side Liftgate                            | 51                 |
| C316 (Power Sliding Door)                               | BK    | Wire Track to Sliding Door                     | N/S                |