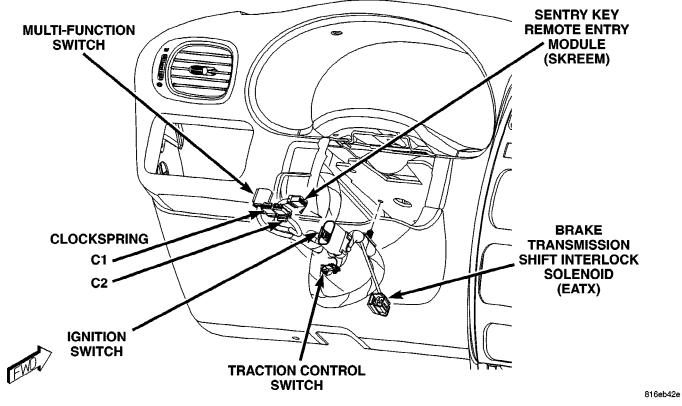

| CONNECTOR NAME/NUMBER                     | COLOR   | LOCATION                                       | FIG.               |
|-------------------------------------------|---------|------------------------------------------------|--------------------|
| C317 (Power Sliding Door)                 | ВК      | Right Sliding Door                             | 35, 47             |
| C318 (Trailer Tow)                        | ВК      | Left Quarter                                   | N/S                |
| C319 (Trailer Tow)                        |         |                                                |                    |
| C320                                      | DKGY    | Driver Power Seat on Seat Har-<br>ness         | N/S                |
| C321                                      | DKGY    | Under Passenger Seat                           | N/S                |
| C322 (Memory)                             | ВК      | On Seat Harness to Body                        | 32                 |
| C324 (Manual Sliding Door)                | ВК      | Left Sliding Door                              | N/S                |
| C325 (Manual Sliding Door)                |         | Right Sliding Door                             | 35                 |
| C328 (Sunroof)                            |         | Left Quarter Panel                             | 49                 |
| C329 (Diesel)                             | ВК      | Near Fuel Tank                                 | N/S                |
| C330 (Diesel)                             | LTGY    | Near Throttle Body                             | 15, 16             |
| C331 (Diesel)                             | ВК      | Left Rear Engine Compartment                   | N/S                |
| C332 (3 Zone ATC)                         | BK/LTGN | Near T/O for Right Rear Lamp As-<br>sembly     | 50                 |
| C333 (Except Export                       | DKGY    | Left Side Instrument Panel                     | 21                 |
| C334                                      | ВК      | Right Quarter Panel                            | 50                 |
| C335                                      | LTGY    | Near Fuel Tank                                 | 36                 |
| Cabin Heater Assist C1 (Diesel)           | ВК      | Top of Engine                                  | N/S                |
| Cabin Heater Assist C2 (Diesel)           | ВК      | Top of Engine                                  | N/S                |
| Camshaft Position Sensor (Gas)            | ВК      | Rear of Cylinder Head<br>Right Side of Engine  | 11, 17             |
| Camshaft Position Sensor (Die-<br>sel)    | ВК      | Rear of Cylinder Head                          | 15, 16             |
| CD Changer                                |         | Behind CD Changer                              | N/S                |
| Center High Mounted Stop Lamp             | ВК      | At Lamp                                        | 51                 |
| Clockspring - C1                          | WT      | Steering Column                                | 20, 21, 22, 23, 31 |
| Clockspring - C2                          | YL      | Steering Column                                | 20, 21, 22, 23, 31 |
| Clockspring - C3                          | ВК      | Steering Column                                | N/S                |
| Clockspring - C4                          |         | Steering Column                                | N/S                |
| Clutch Pedal Interlock Switch<br>(MTX)    | ВК      | At Switch/Driver Side                          | 44                 |
| Clutch Pedal Upstop Switch<br>(Diesel)    | RD      | At Switch/Driver Side                          | 44                 |
| Controller Anti-Lock Brake                | ВК      | Right Side of Engine Compartment               | 11, 16, 17, 18     |
| Crank Case Ventilation Heater<br>(Diesel) | ВК      | Top of Cylinder Head                           | 15                 |
| Crankshaft Position Sensor (Die-sel)      | ВК      | Rear of Engine                                 | 16                 |
| Crankshaft Position Sensor<br>(Gas)       | ВК      | Rear of Engine                                 | 13, 17             |
| Data Link Connector                       | ВК      | Lower Instrument Panel Near<br>Steering Column | 43, 44             |
| Dosing Pump (Diesel)                      | ВК      | Top of Engine                                  | N/S                |
| Driver Airbag Squib1                      | BN/YL   | Steering Column                                | N/S                |
| Driver Airbag Squib2                      | BK/YL   | Steering Column                                | N/S                |

| CONNECTOR NAME/NUMBER                             | COLOR | LOCATION                                        | FIG.               |
|---------------------------------------------------|-------|-------------------------------------------------|--------------------|
| Satellite Radio Multiplexer                       | BK    | Instrument Panel                                | N/S                |
| Satellite Radio Receiver                          | BK    | Instrument Panel                                | N/S                |
| Sentry Key Remote Entry Mod-<br>ule (SKREEM)      | BK    | At Steering Column                              | 20, 21, 22, 23, 31 |
| Siren (United Kingdom)                            | BK    | Left Front Body                                 | N/S                |
| Speed Control Servo (Gas)                         | BK    | Near Controller Antilock Brake                  | 11, 17, 18         |
| Sunroof Module (Except Export)                    | BK    | At Sunroof                                      | N/S                |
| Sunroof Switch (Except Export)                    | NAT   | Near Overhead Console                           | N/S                |
| Thatcham Alarm Module (United Kingdom)            | BK    | Top Right Side of Instrument Panel Near Speaker | N/S                |
| Throttle Position Sensor (Gas)                    | GY    | On Throttle Body                                | 10, 11, 17         |
| Traction Control Switch                           | BK    | Rear of Swtich                                  | 21, 22, 31         |
| Trailer Tow Connector (Except Export)             |       | Left Quarter Panel                              | N/S                |
| Transmission Range Sensor                         | DKGY  | Top of Transmission                             | 14, 19             |
| Transmission Solenoid/Pressure<br>Switch Assembly | BK    | Side of Transmission                            | 14, 19             |
| Vehicle Speed Sensor (MTX)                        | BK    | Rear of Transmission                            | 16                 |
| Washer Fluid Level Switch                         | BK    | Bottom of Reservoir                             | 3                  |
| Washer Pump Motor                                 | BK    | Right Fender Well                               | 3                  |
| Water in Fuel Sensor (Diesel)                     | BK    | Left Rear Engine Compartment                    | N/S                |
| Wiper Module                                      | DKGY  | Left Side Cowl                                  | 6                  |