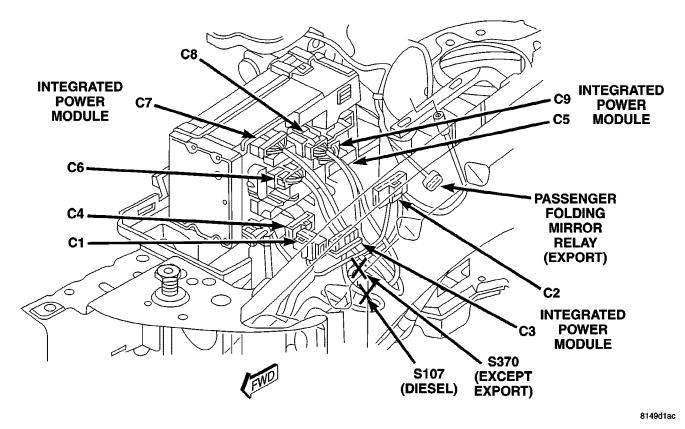

81033f73

816eb3f7

Fig. 4 LEFT REPEATER LAMP

RS -

Fig. 5 LEFT FENDER SHIELD

– RS

81033f7e

Fig. 7 INTEGRATED POWER MODULE