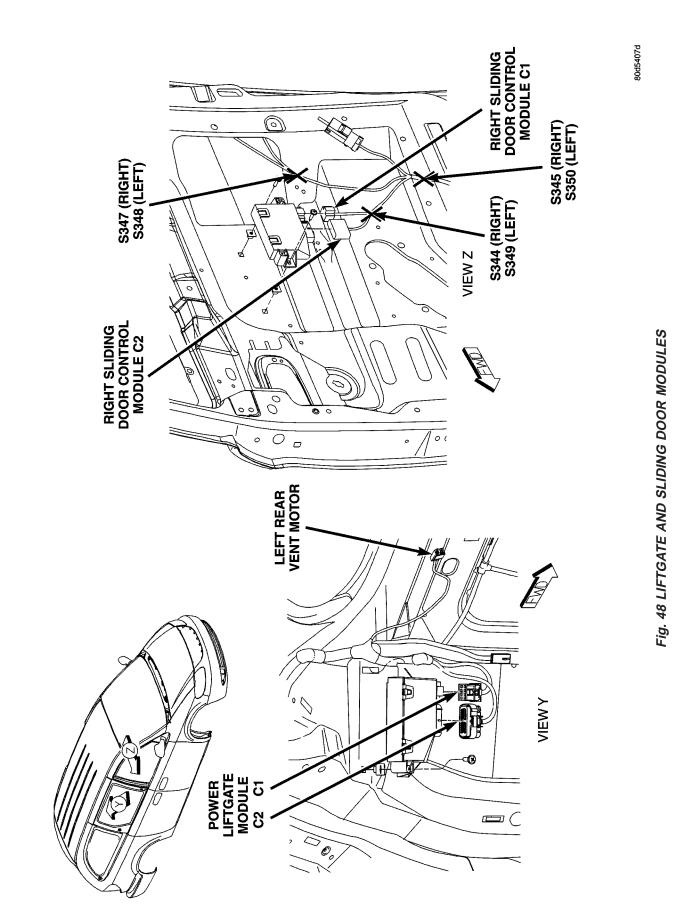

| CONNECTOR NAME/NUMBER                                             | COLOR | LOCATION                     | FIG.       |
|-------------------------------------------------------------------|-------|------------------------------|------------|
| Left Front Wheel Speed Sensor                                     | GY    | Left Fender Side Shield      | 5, 11      |
| Left Full Open Switch (Power<br>Sliding Door)                     | ВК    | Left Sliding Door            | N/S        |
| Left Headlamp                                                     | ВК    | At Lamp                      | 1          |
| Left Headlamp                                                     | GN    | At Lamp                      | 1          |
| Left Headlamp Leveling Motor<br>(Export)                          | WT    | At Motor                     | N/S        |
| Left High Beam Lamp (Export)                                      | BK    | At Lamp                      | N/S        |
| Left Instrument Panel Speaker                                     | WT    | At Speaker                   | 20, 21, 27 |
| Left Liftgate Flood Lamp (Power<br>Liftgate)                      | GY    | At Lamp                      | 51         |
| Left Low Beam Lamp (Export)                                       | BK    | At Lamp                      | N/S        |
| Left Mid Reading Lamp (Premi-<br>um/Luxury)                       | GY    | At Lamp                      | N/S        |
| Left Park Lamp (Export)                                           | BK    | At Lamp                      | NS         |
| Left Power Mirror                                                 | BK    | At Mirror                    | 27         |
| Left Rear Lamp Assembly                                           | BK    | At Lamp                      | 49         |
| Left Rear Pillar Speaker<br>(Highline Audio)                      | BK    | Left of Liftgate             | 49         |
| Left Rear Reading Lamp (Luxu-<br>ry)                              | GY    | At Lamp                      | N/S        |
| Left Rear Speaker (Highline)                                      | BK/RD | At Speaker                   | 49         |
| Left Rear Speaker (Lowline)                                       |       | At Speaker                   | N/S        |
| Left Rear Vent Motor                                              | NAT   | At Motor                     | 48, 49     |
| Left Rear Wheel Speed Sensor                                      | BK    | Center Rear of Floor Pan     | 49         |
| Left Remote Radio Switch                                          | BK    | Steering Wheel               | N/S        |
| Left Repeater Lamp (Export)                                       | GY    | Left Front Fender            | 4, 38      |
| Left Side Impact Sensor 1                                         | DKGY  | Left B Pillar                | 42         |
| Left Side Impact Sensor 2                                         |       | Left Sliding Door            | N/S        |
| Left Side Impact Sensor 3                                         | BK    | Left Quarter Panel           | 49         |
| Left Sliding Door Control Module<br>C1                            | BK    | Left Sliding Door            | N/S        |
| Left Sliding Door Control Module<br>C2                            |       | Left Sliding Door            | N/S        |
| Left Sliding Door Latch Sensing<br>Switch                         | BK    | Left Sliding Door            | N/S        |
| Left Sliding Door Lock Motor                                      | BK    | Left Sliding Door            | N/S        |
| Left Sliding Door Lock Motor/Ajar<br>Switch (Manual Sliding Door) | BK    | Left Sliding Door            | N/S        |
| Left Sliding Door Motor                                           | ВК    | Left Sliding Door            | N/S        |
| Left Speed Control Switch                                         | WT    | Steering Wheel               | N/S        |
| Left Turn Signal Lamp (Export)                                    | OR    | AT Lamp                      | N/S        |
| Left Visor/Vanity Lamp                                            | ВК    | At Lamp                      | N/S        |
| License Lamp                                                      | DKGY  | At Lamp                      | 51         |
| Lift Pump Motor (Diesel)                                          | ВК    | Left Rear Engine Compartment | N/S        |
| Liftgate Ajar Switch                                              | ВК    | At Latch                     | 51         |

| CONNECTOR NAME/NUMBER                                     | COLOR | LOCATION                                 | FIG.               |
|-----------------------------------------------------------|-------|------------------------------------------|--------------------|
| Liftgate Cinch/Release Motor<br>(Power Liftgate)          | BL    | Liftgate                                 | 51                 |
| Liftgate Left Pinch Sensor (Pow-<br>er Liftgate)          | ВК    | Left Side of Liftgate                    | 51                 |
| Liftgate Right Pinch Sensor<br>(Power Liftgate)           | ВК    | Right Side of Liftgate                   | 51                 |
| Manifold Absolute Pressure Sen-<br>sor (Gas)              | ВК    | On Intake                                | N/S                |
| Mass Air Flow Sensor (Diesel)                             | OR    | Top of Engine                            | 15, 16             |
| Memory Seat/Mirror/Adjustable<br>Pedals Module C1         | GY    | Under Driver Seat                        | N/S                |
| Memory Seat/Mirror/ Adjustable<br>Pedals Module C2        | GY    | Under Driver Seat                        | N/S                |
| Memory Seat/Mirror/ Adjustable<br>Pedals Module C3        | WT    | Under Driver Seat                        | N/S                |
| Memory Seat/Mirror/ Adjustable<br>Pedals Module C4        | GY    | Under Driver Seat                        | N/S                |
| Memory Set Switch                                         | BK    | At Switch Driver Door                    | 45                 |
| Message Center (Highline)                                 | WT    | Rear of Message Center                   | 20, 21, 28         |
| Mode Door Actuator                                        | GY    | Left Side of HVAC                        | N/S                |
| Multi Function Switch                                     | BK    | At Steering Column                       | 20, 21, 22, 23, 31 |
| Natural Vacuum Leak Detection<br>Assembly (Except Export) | LTGY  | Top of Engine                            | 12                 |
| Occupant Classification Module                            | BK    | Passenger Seat                           | N/S                |
| Occupant Restraint Controller C1                          | YL    | Right Side Instrument Panel              | 33                 |
| Occupant Restraint Controller C2                          | YL    | Right Side Instrument Panel              | 20, 24, 25         |
| Output Speed Sensor                                       | GY    | Front of Transmission                    | 14, 19             |
| Overhead Console (Except Base)                            | ВК    | Front of Console                         | N/S                |
| Oxygen Sensor 1/1 Upstream<br>(Gas)                       |       | Rear of Engine                           | 11, 12, 17         |
| Oxygen Sensor 1/2 Downstream<br>(Gas)                     |       | Rear of Engine                           | 11, 12,18          |
| Park Brake Switck                                         |       | Bottoom Left Side of Instrument<br>Panel | 20, 21             |
| Park Sensor No.1 (Parktronics)                            |       | Rear Fascia                              | N/S                |
| Park Sensor No.2 (Parktronics)                            |       | Rear Fascia                              | N/S                |
| Park Sensor No.3 (Parktronics)                            |       | Rear Fascia                              | N/S                |
| Park Sensor No.4 (Parktronics)                            |       | Rear Fascia                              | N/S                |
| Passenger Airbag                                          | YL    | Passenger Side of Instrument Pan-<br>el  | 20, 23, 24, 25     |
| Passenger Airbag On/Off Indica-<br>tor Lamp               |       | Right Center of Instrument Panel         | 20, 23, 25         |
| Passenger Blend Door Actuator                             | GY    | On HVAC                                  | N/S                |
| Passenger Door Courtesy Lamp                              | GY    | At Lamp                                  | 46                 |
| Passenger Door Lock Switch                                | BK    | At Switch                                | 46                 |

| CONNECTOR NAME/NUMBER                              | COLOR | LOCATION                      | FIG.       |
|----------------------------------------------------|-------|-------------------------------|------------|
| Passenger Folding Mirror Relay<br>(Export)         | BL    | Left Kick Panel               | 7          |
| Passenger Heated Seat Back                         | GN    | At Seat                       | N/S        |
| Passenger Heated Seat Cushion                      | BK    | At Seat                       | N/S        |
| Passenger Heated Seat Module                       | GY    | At Heated Seat                | N/S        |
| Passenger Power Seat Front<br>Riser Motor          | RD    | Under Seat                    | N/S        |
| Passenger Power Seat Horizon-<br>tal Motor         | BK    | Under Seat                    | N/S        |
| Passenger Power Seat Rear<br>Riser Motor           | RD    | Under Seat                    | N/S        |
| Passenger Power Seat Recliner<br>Motor             | GN    | Under Seat                    | N/S        |
| Passenger Power Seat Switch                        | GN    | At Switch                     | N/S        |
| Passenger Power Window Motor                       | RD    | At Motor                      | 46         |
| Passenger Power Window<br>Switch                   | BK    | At Switch                     | 46         |
| Passenger Seat Belt Switch (Oc-<br>cupant Sensing) | YL    | On Seat Harness               | N/S        |
| Passenger Seat Belt Tensioner                      |       | On Seat Harness               | 34         |
| Passenger Seat Weight Sensor                       | ВК    | Passenger Seat                | N/S        |
| Power Folding Mirror Switch (Ex-<br>port)          | ВК    | Near Steering Column          | 31         |
| Power Liftgate Module C1                           | ВК    | Left Quarter                  | 48, 49     |
| Power Liftgate Module C2                           |       | Left Quarter                  | 48, 49     |
| Power Liftgate Motor                               | ВК    | Left Quarter                  | 49         |
| Power Mirror Switch                                | ВК    | Rear of Switch                | 30         |
| Power Outlet (Except Lowline)                      | ВК    | Instrument Panel              | 20, 23, 25 |
| Power Seat Circuit Breaker                         | GY    | Under Seat                    | N/S        |
| Powertrain Control Module C1                       | ВК    | Left Front Engine Compartment | 11         |
| Powertrain Control Module C2                       | OR    | Left Front Engine Compartment | 11         |
| Powertrain Control Module C3                       | NAT   | Left Front Engine Compartment | 11         |
| Powertrain Control Module C4                       | GN    | Left Front Engine Compartment | 11         |
| Power Window Circuit Breaker                       | GY    | Left Side Kick Panel          | 43 44      |
| Radiator Fan No.1 (Gas)                            | ВК    | Left Side At Motor            | 1          |
| Radiator Fan No.1 (Diesel)                         | GY    | Left Side At Motor            | 1          |
| Radiator Fan No.2 (Gas)                            | ВК    | Right Side At Motor           | 1, 2       |
| Radiator Fan No.2 (Diesel)                         | GY    | Right Side At Motor           | 1, 2       |
| Radiator Fan Relay (Gas)                           |       | Top of Left Front Frame Rail  | 1          |
| Radiator Fan Relay No. 1 (Die-<br>sel)             | BL    | Left Front Engine Compartment | 2          |
| Radiator Fan Relay No. 2 (Die-<br>sel)             | BL    | Left Front Engine Compartment | 2          |
| Radiator Fan Relay No. 3 (Die-<br>sel)             | BL    | Left Front Engine Compartment | 2          |
| Radio C1                                           |       | Rear of Radio                 | 20         |

| SPLICE NUMBER        | LOCATION                                        | FIG.       |
|----------------------|-------------------------------------------------|------------|
| S304 (Export)        | In Floor Pan Track Wiring                       | 40         |
| S305                 | Near T/O for Memory Seat/Mirror Module - C2     | N/S        |
| S306                 | In Floor Pan Track Wiring                       | 40         |
| S307                 | Near T/O for Memory Power Seat Switch           | N/S        |
| S309                 | In Floor Pan Track Wiring                       | N/S        |
| S310                 | Near T/O for C301                               | 37, 38, 39 |
| S311                 | In Floor Pan Track Wiring                       | N/S        |
| S312                 | Near T/O for C320                               | N/S        |
| S313                 | Near T/O for Power Liftgate Module              | 49         |
| S316                 | In Floor Pan Track Wiring                       | 36         |
| S317                 | Near T/O for Body Control Module                | 44         |
| S318                 | Near T/O for Power Seat Circuit Breaker         | N/S        |
| S319 (Export)        | In Floor Pan Track Wiring                       | 40         |
| S321                 | Ner T/O for C301                                | 37, 38, 39 |
| S322                 | Near T/O for C301                               | 39         |
| S323                 | In Floor Pan Track Wiring                       | 36         |
| S324                 | In Floor Pan Track Wiring                       | 36         |
| S325 (Export)        | In Floor Pan Track Wiring                       | 36         |
| S326                 | Near T/O for C101                               | 37, 38     |
| S330                 | Near T/O for Power Liftgate Module              | 49         |
| S331                 | Near T/O for Power Liftgate Motor               | 49         |
| S332                 | In Floor Pan Track Wiring                       | N/S        |
| S333 (3 Zone MTC)    | In Floor Pan Track Wiring                       | 39         |
| S334                 | Near T/O to G301                                | 36         |
| S335                 | Near T/O for Left Rear Reading Lamp             | N/S        |
| S336                 | Near T/O for Left Rear Reading Lamp             | N/S        |
| S337                 | Near T/O for Right Mid Reading Lamp             | N/S        |
| S338                 | Near T/O for Right Visor/Vanity Lamp            | N/S        |
| S339                 | Near T/O for C312                               | N/S        |
| S342 (LHD)           | Near T/O for Passenger Power Window Motor       | 46         |
| S343 (LHD)           | Near T/O for Driver Power Window Motor          | 45         |
| S344                 | In T/O to Right Sliding Door Control Module C2  | 47, 48     |
| S345                 | Near T/O for Right Sliding Door Motor           | 47, 48     |
| S346                 | Near T/O for Driver Power Window Switch         | 45         |
| S347                 | Near T/O for Right Sliding Door Lock Motor      | 47, 48     |
| S348                 | Near T/O for Left Sliding Door Lock Motor       | 48         |
| S349                 | In T/O to Left Sliding Door Control Module - C2 | 48         |
| S350                 | Near T/O for Left Sliding Door Motor            | 48         |
| S352                 | Near T/O for Liftgate Cinch/Release Motor       | 51         |
| S354 (Export)        | Near T/O for C301                               | 38, 39     |
| S354 (Except Export) | Near T/O for C101                               | N/S        |
| S355                 | In T/O for C307                                 | N/S        |
| S356 (Export)        | In Floor Pan Track Wiring                       | 39         |