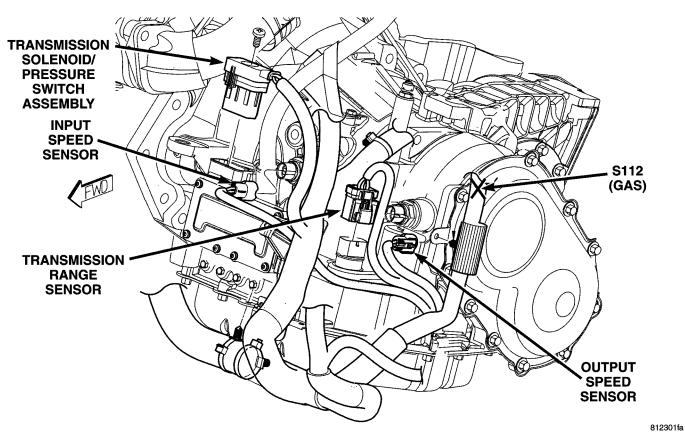

| CONNECTOR NAME/NUMBER                             | COLOR | LOCATION                                        | FIG.               |
|---------------------------------------------------|-------|-------------------------------------------------|--------------------|
| Satellite Radio Multiplexer                       | BK    | Instrument Panel                                | N/S                |
| Satellite Radio Receiver                          | BK    | Instrument Panel                                | N/S                |
| Sentry Key Remote Entry Mod-<br>ule (SKREEM)      | BK    | At Steering Column                              | 20, 21, 22, 23, 31 |
| Siren (United Kingdom)                            | BK    | Left Front Body                                 | N/S                |
| Speed Control Servo (Gas)                         | BK    | Near Controller Antilock Brake                  | 11, 17, 18         |
| Sunroof Module (Except Export)                    | BK    | At Sunroof                                      | N/S                |
| Sunroof Switch (Except Export)                    | NAT   | Near Overhead Console                           | N/S                |
| Thatcham Alarm Module (United Kingdom)            | BK    | Top Right Side of Instrument Panel Near Speaker | N/S                |
| Throttle Position Sensor (Gas)                    | GY    | On Throttle Body                                | 10, 11, 17         |
| Traction Control Switch                           | BK    | Rear of Swtich                                  | 21, 22, 31         |
| Trailer Tow Connector (Except Export)             |       | Left Quarter Panel                              | N/S                |
| Transmission Range Sensor                         | DKGY  | Top of Transmission                             | 14, 19             |
| Transmission Solenoid/Pressure<br>Switch Assembly | BK    | Side of Transmission                            | 14, 19             |
| Vehicle Speed Sensor (MTX)                        | BK    | Rear of Transmission                            | 16                 |
| Washer Fluid Level Switch                         | BK    | Bottom of Reservoir                             | 3                  |
| Washer Pump Motor                                 | BK    | Right Fender Well                               | 3                  |
| Water in Fuel Sensor (Diesel)                     | BK    | Left Rear Engine Compartment                    | N/S                |
| Wiper Module                                      | DKGY  | Left Side Cowl                                  | 6                  |