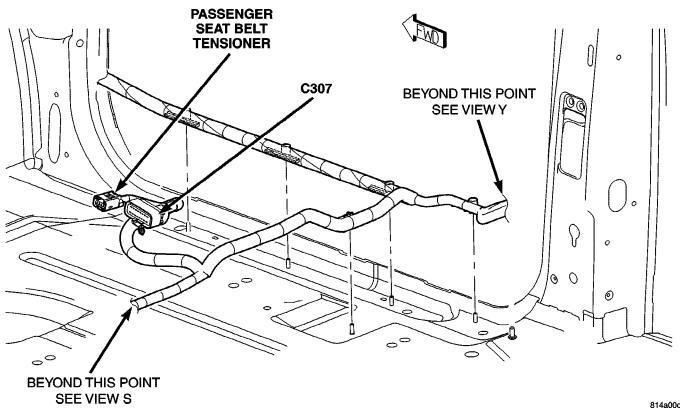

| CONNECTOR NAME/NUMBER                                   | COLOR | LOCATION                                       | FIG.               |
|---------------------------------------------------------|-------|------------------------------------------------|--------------------|
| Body Control Module C2                                  | BK/GN | Under Left Instrument Panel                    | 43, 44             |
| Body Control Module C3                                  | BK/WT | Under Left Instrument Panel                    | 43, 44             |
| Body Control Module C4                                  | BK/GY | Under Left Instrument Panel                    | 20, 21, 30         |
| Body Control Module C5                                  | BK    | Under Left Instrument Panel                    | N/S                |
| Boost Pressure Sensor (Diesel)                          | BK    | Top Left of Engine                             | 15                 |
| Brake Fuid Level Switch                                 | BK    | On Master Cylinder                             | 6                  |
| Brake Lamp Switch                                       | BK    | At Top Of Brake Pedal                          | 43, 44             |
| Brake Transmission Shift Inter-<br>lock Solenoid (EATX) | ВК    | Near Steering Column                           | 20, 21, 22, 31     |
| C100                                                    | BK    | Left Fender Shield                             | 5, 11              |
| C101                                                    | LTGY  | Left Fender Shield                             | 5                  |
| C102 (Gas)                                              | BK    | At Fuel Rail                                   | 11, 17             |
| C103 (Diesel)                                           | BK    | Left Side Engine Compartment                   | N/S                |
| C104 (Except Export                                     | LTGY  | Near Controller Antilock Brake                 | 18                 |
| C106 (Export)                                           | BK/YL | Near Left Headlamp Leveling Mo-<br>tor         | N/S                |
| C107 (Export)                                           | BK/YL | Near Right Headlamp Leveling Mo-<br>tor        | N/S                |
| C111 (EATX)                                             | LTGY  | Left Front Engine                              | 11                 |
| C112 (Gas)                                              | BK    | Near T/O for C101                              | N/S                |
| C200                                                    | GY    | Left Side Instrument Panel                     | 20, 21, 30, 43, 44 |
| C202                                                    | GY    | Right Side Instrument Panel A/C<br>Heater Unit | 20, 24, 29         |
| C204 (Premium                                           | NAT   | Rear of Radio                                  | 52                 |
| C206                                                    | BK    | Near Radio                                     | 20                 |
| C207                                                    |       | Near Radio                                     | N/S                |
| C300 (LHD)                                              | BK    | Left Front Door Lower                          | 38, 45             |
| C300 (RHD)                                              | BK    | Right Front Door Lower                         | N/S                |
| C301                                                    | LTGY  | Left Front Door Upper                          | 38, 45             |
| C302                                                    | LTGY  | Right Front Door Upper                         | 8, 33, 41, 46      |
| C303                                                    | BK    | Right Front Door Lower                         | 8, 33, 41, 46      |
| C304 (LHD)                                              | YL    | Left Wire Track Seat to Body                   | 32                 |
| C305                                                    | GY    | Left Wire Track Seat to Body                   | 32 35              |
| C306 (RHD)                                              | YL    | Right Wire Track Seat to Body                  | 35                 |
| C307                                                    | YL    | Right Wire Track Seat to Body                  | 34                 |
| C308 (Except Side Airbags)                              | GN    | Left Rear Sliding Door                         | 42                 |
| C309 (Except Side Airbags)                              | GN/GY | Right Rear Sliding Door                        | 35, 41             |
| C310 (Front Console)                                    | BK    | At Front Console                               | 36                 |
| C311 (3 Zone HVAC)                                      | GY    | Rear A/C Switch                                | 42                 |
| C312                                                    | GY    | Right B Pillar                                 | 35, 41, 52         |
| C313 (Rear Console/Export)                              | BK    | At Rear Console                                | 36                 |
| C314                                                    | BK    | Left Side Liftgate                             | 51                 |
| C315 (Power Liftgate)                                   | BK    | Right Side Liftgate                            | 51                 |
| C316 (Power Sliding Door)                               | BK    | Wire Track to Sliding Door                     | N/S                |

| CONNECTOR NAME/NUMBER                              | COLOR | LOCATION                      | FIG.       |
|----------------------------------------------------|-------|-------------------------------|------------|
| Passenger Folding Mirror Relay<br>(Export)         | BL    | Left Kick Panel               | 7          |
| Passenger Heated Seat Back                         | GN    | At Seat                       | N/S        |
| Passenger Heated Seat Cushion                      | BK    | At Seat                       | N/S        |
| Passenger Heated Seat Module                       | GY    | At Heated Seat                | N/S        |
| Passenger Power Seat Front<br>Riser Motor          | RD    | Under Seat                    | N/S        |
| Passenger Power Seat Horizon-<br>tal Motor         | BK    | Under Seat                    | N/S        |
| Passenger Power Seat Rear<br>Riser Motor           | RD    | Under Seat                    | N/S        |
| Passenger Power Seat Recliner<br>Motor             | GN    | Under Seat                    | N/S        |
| Passenger Power Seat Switch                        | GN    | At Switch                     | N/S        |
| Passenger Power Window Motor                       | RD    | At Motor                      | 46         |
| Passenger Power Window<br>Switch                   | BK    | At Switch                     | 46         |
| Passenger Seat Belt Switch (Oc-<br>cupant Sensing) | YL    | On Seat Harness               | N/S        |
| Passenger Seat Belt Tensioner                      |       | On Seat Harness               | 34         |
| Passenger Seat Weight Sensor                       | ВК    | Passenger Seat                | N/S        |
| Power Folding Mirror Switch (Ex-<br>port)          | ВК    | Near Steering Column          | 31         |
| Power Liftgate Module C1                           | ВК    | Left Quarter                  | 48, 49     |
| Power Liftgate Module C2                           |       | Left Quarter                  | 48, 49     |
| Power Liftgate Motor                               | ВК    | Left Quarter                  | 49         |
| Power Mirror Switch                                | ВК    | Rear of Switch                | 30         |
| Power Outlet (Except Lowline)                      | ВК    | Instrument Panel              | 20, 23, 25 |
| Power Seat Circuit Breaker                         | GY    | Under Seat                    | N/S        |
| Powertrain Control Module C1                       | ВК    | Left Front Engine Compartment | 11         |
| Powertrain Control Module C2                       | OR    | Left Front Engine Compartment | 11         |
| Powertrain Control Module C3                       | NAT   | Left Front Engine Compartment | 11         |
| Powertrain Control Module C4                       | GN    | Left Front Engine Compartment | 11         |
| Power Window Circuit Breaker                       | GY    | Left Side Kick Panel          | 43 44      |
| Radiator Fan No.1 (Gas)                            | ВК    | Left Side At Motor            | 1          |
| Radiator Fan No.1 (Diesel)                         | GY    | Left Side At Motor            | 1          |
| Radiator Fan No.2 (Gas)                            | ВК    | Right Side At Motor           | 1, 2       |
| Radiator Fan No.2 (Diesel)                         | GY    | Right Side At Motor           | 1, 2       |
| Radiator Fan Relay (Gas)                           |       | Top of Left Front Frame Rail  | 1          |
| Radiator Fan Relay No. 1 (Die-<br>sel)             | BL    | Left Front Engine Compartment | 2          |
| Radiator Fan Relay No. 2 (Die-<br>sel)             | BL    | Left Front Engine Compartment | 2          |
| Radiator Fan Relay No. 3 (Die-<br>sel)             | BL    | Left Front Engine Compartment | 2          |
| Radio C1                                           |       | Rear of Radio                 | 20         |