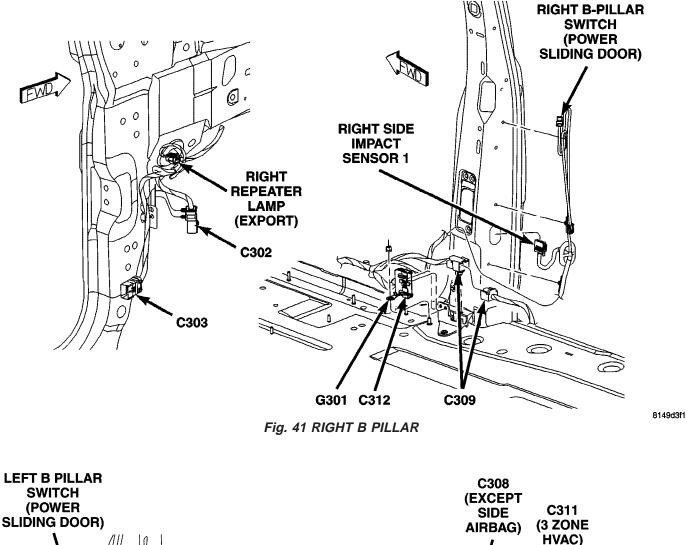

| CONNECTOR NAME/NUMBER                                   | COLOR | LOCATION                                       | FIG.               |
|---------------------------------------------------------|-------|------------------------------------------------|--------------------|
| Body Control Module C2                                  | BK/GN | Under Left Instrument Panel                    | 43, 44             |
| Body Control Module C3                                  | BK/WT | Under Left Instrument Panel                    | 43, 44             |
| Body Control Module C4                                  | BK/GY | Under Left Instrument Panel                    | 20, 21, 30         |
| Body Control Module C5                                  | BK    | Under Left Instrument Panel                    | N/S                |
| Boost Pressure Sensor (Diesel)                          | BK    | Top Left of Engine                             | 15                 |
| Brake Fuid Level Switch                                 | BK    | On Master Cylinder                             | 6                  |
| Brake Lamp Switch                                       | BK    | At Top Of Brake Pedal                          | 43, 44             |
| Brake Transmission Shift Inter-<br>lock Solenoid (EATX) | ВК    | Near Steering Column                           | 20, 21, 22, 31     |
| C100                                                    | BK    | Left Fender Shield                             | 5, 11              |
| C101                                                    | LTGY  | Left Fender Shield                             | 5                  |
| C102 (Gas)                                              | BK    | At Fuel Rail                                   | 11, 17             |
| C103 (Diesel)                                           | BK    | Left Side Engine Compartment                   | N/S                |
| C104 (Except Export                                     | LTGY  | Near Controller Antilock Brake                 | 18                 |
| C106 (Export)                                           | BK/YL | Near Left Headlamp Leveling Mo-<br>tor         | N/S                |
| C107 (Export)                                           | BK/YL | Near Right Headlamp Leveling Mo-<br>tor        | N/S                |
| C111 (EATX)                                             | LTGY  | Left Front Engine                              | 11                 |
| C112 (Gas)                                              | BK    | Near T/O for C101                              | N/S                |
| C200                                                    | GY    | Left Side Instrument Panel                     | 20, 21, 30, 43, 44 |
| C202                                                    | GY    | Right Side Instrument Panel A/C<br>Heater Unit | 20, 24, 29         |
| C204 (Premium                                           | NAT   | Rear of Radio                                  | 52                 |
| C206                                                    | BK    | Near Radio                                     | 20                 |
| C207                                                    |       | Near Radio                                     | N/S                |
| C300 (LHD)                                              | BK    | Left Front Door Lower                          | 38, 45             |
| C300 (RHD)                                              | BK    | Right Front Door Lower                         | N/S                |
| C301                                                    | LTGY  | Left Front Door Upper                          | 38, 45             |
| C302                                                    | LTGY  | Right Front Door Upper                         | 8, 33, 41, 46      |
| C303                                                    | BK    | Right Front Door Lower                         | 8, 33, 41, 46      |
| C304 (LHD)                                              | YL    | Left Wire Track Seat to Body                   | 32                 |
| C305                                                    | GY    | Left Wire Track Seat to Body                   | 32 35              |
| C306 (RHD)                                              | YL    | Right Wire Track Seat to Body                  | 35                 |
| C307                                                    | YL    | Right Wire Track Seat to Body                  | 34                 |
| C308 (Except Side Airbags)                              | GN    | Left Rear Sliding Door                         | 42                 |
| C309 (Except Side Airbags)                              | GN/GY | Right Rear Sliding Door                        | 35, 41             |
| C310 (Front Console)                                    | BK    | At Front Console                               | 36                 |
| C311 (3 Zone HVAC)                                      | GY    | Rear A/C Switch                                | 42                 |
| C312                                                    | GY    | Right B Pillar                                 | 35, 41, 52         |
| C313 (Rear Console/Export)                              | BK    | At Rear Console                                | 36                 |
| C314                                                    | BK    | Left Side Liftgate                             | 51                 |
| C315 (Power Liftgate)                                   | BK    | Right Side Liftgate                            | 51                 |
| C316 (Power Sliding Door)                               | BK    | Wire Track to Sliding Door                     | N/S                |

| CONNECTOR NAME/NUMBER                     | COLOR   | LOCATION                                       | FIG.               |
|-------------------------------------------|---------|------------------------------------------------|--------------------|
| C317 (Power Sliding Door)                 | ВК      | Right Sliding Door                             | 35, 47             |
| C318 (Trailer Tow)                        | ВК      | Left Quarter                                   | N/S                |
| C319 (Trailer Tow)                        |         |                                                |                    |
| C320                                      | DKGY    | Driver Power Seat on Seat Har-<br>ness         | N/S                |
| C321                                      | DKGY    | Under Passenger Seat                           | N/S                |
| C322 (Memory)                             | ВК      | On Seat Harness to Body                        | 32                 |
| C324 (Manual Sliding Door)                | ВК      | Left Sliding Door                              | N/S                |
| C325 (Manual Sliding Door)                |         | Right Sliding Door                             | 35                 |
| C328 (Sunroof)                            |         | Left Quarter Panel                             | 49                 |
| C329 (Diesel)                             | ВК      | Near Fuel Tank                                 | N/S                |
| C330 (Diesel)                             | LTGY    | Near Throttle Body                             | 15, 16             |
| C331 (Diesel)                             | ВК      | Left Rear Engine Compartment                   | N/S                |
| C332 (3 Zone ATC)                         | BK/LTGN | Near T/O for Right Rear Lamp As-<br>sembly     | 50                 |
| C333 (Except Export                       | DKGY    | Left Side Instrument Panel                     | 21                 |
| C334                                      | ВК      | Right Quarter Panel                            | 50                 |
| C335                                      | LTGY    | Near Fuel Tank                                 | 36                 |
| Cabin Heater Assist C1 (Diesel)           | ВК      | Top of Engine                                  | N/S                |
| Cabin Heater Assist C2 (Diesel)           | ВК      | Top of Engine                                  | N/S                |
| Camshaft Position Sensor (Gas)            | ВК      | Rear of Cylinder Head<br>Right Side of Engine  | 11, 17             |
| Camshaft Position Sensor (Die-<br>sel)    | ВК      | Rear of Cylinder Head                          | 15, 16             |
| CD Changer                                |         | Behind CD Changer                              | N/S                |
| Center High Mounted Stop Lamp             | ВК      | At Lamp                                        | 51                 |
| Clockspring - C1                          | WT      | Steering Column                                | 20, 21, 22, 23, 31 |
| Clockspring - C2                          | YL      | Steering Column                                | 20, 21, 22, 23, 31 |
| Clockspring - C3                          | ВК      | Steering Column                                | N/S                |
| Clockspring - C4                          |         | Steering Column                                | N/S                |
| Clutch Pedal Interlock Switch<br>(MTX)    | ВК      | At Switch/Driver Side                          | 44                 |
| Clutch Pedal Upstop Switch<br>(Diesel)    | RD      | At Switch/Driver Side                          | 44                 |
| Controller Anti-Lock Brake                | ВК      | Right Side of Engine Compartment               | 11, 16, 17, 18     |
| Crank Case Ventilation Heater<br>(Diesel) | ВК      | Top of Cylinder Head                           | 15                 |
| Crankshaft Position Sensor (Die-sel)      | ВК      | Rear of Engine                                 | 16                 |
| Crankshaft Position Sensor<br>(Gas)       | ВК      | Rear of Engine                                 | 13, 17             |
| Data Link Connector                       | ВК      | Lower Instrument Panel Near<br>Steering Column | 43, 44             |
| Dosing Pump (Diesel)                      | ВК      | Top of Engine                                  | N/S                |
| Driver Airbag Squib1                      | BN/YL   | Steering Column                                | N/S                |
| Driver Airbag Squib2                      | BK/YL   | Steering Column                                | N/S                |

| CONNECTOR NAME/NUMBER                                                  | COLOR | LOCATION                 | FIG.         |
|------------------------------------------------------------------------|-------|--------------------------|--------------|
| Right Front Impact Sensor                                              | ВК    | Near T/O for C303        | N/S          |
| Right Front Park/Turn Signal<br>Lamp (Except Export)                   | BK    | At Lamp                  | 1, 3         |
| Right Front Wheel Speed Sensor                                         | GY    | Right Fender Side Shield | 3,10, 16, 17 |
| Right Full Open Switch (Power<br>Sliding Door)                         | ВК    | Right Sliding Door       | 47           |
| Right Headlamp (Caravan/Voyag-<br>er Except Export)                    | ВК    | At Lamp                  | 1, 3         |
| Right Headlamp Leveling Motor<br>(Export)                              | WT    | At Right Headlamp        | N/S          |
| Right High Beam Lamp (Export)                                          | BK    | At Right Headlamp        | N/S          |
| Right Instrument Panel Speaker                                         | WT    | At Speaker               | 20, 23, 24   |
| Right Liftgate Flood Lamp (Pow-<br>er Liftgate)                        | GY    | At Lamp                  | 51           |
| Right Low Beam Lamp (Export)                                           | BK    | At Right Headlamp        | N/S          |
| Right Mid Reading Lamp (Premi-<br>um/ Luxury)                          | GY    | At Lamp                  | N/S          |
| Right Park Lamp (Export)                                               | BK    | AT Lamp                  | N/S          |
| Right Power Mirror                                                     | BK    | At Mirror                | 20, 24, 28   |
| Right Rear Lamp Assembly                                               | BK    | At Lamp                  | 50           |
| Right Rear Pillar Speaker<br>(Highline Audio)                          | ВК    | At Speaker               | 50           |
| Right Rear Reading Lamp (Luxu-<br>ry)                                  | GY    | At Lamp                  | N/S          |
| Right Rear Speaker                                                     |       | At Speaker               | 50           |
| Right Rear Vent Motor                                                  | NAT   | At Motor                 | 50           |
| Right Rear Wheel Speed Sensor                                          | BK    | Right Rear of Floor Pan  | 50           |
| Right Remote Radio Switch                                              | BK    | At Steering Wheel        | N/S          |
| Right Repeater Lamp (Export)                                           | GY    | Right Front Fender       | 41           |
| Right Side Impact Sensor 1                                             |       | Right B Pillar           | 41           |
| Right Side Impact Sensor 2                                             |       | Right Sliding Door       | 35           |
| Right Side Impact Sensor 3                                             | BK    | Right Quarter Panel      | 50           |
| Right Sliding Door Control Mod-<br>ule C1                              | ВК    | Right Sliding Door       | 47, 48       |
| Right Sliding Door Control Mod-<br>ule C2                              |       | Right Sliding Door       | 47, 48       |
| Right Sliding Door Latch Sensing Switch                                | BK    | Right Sliding Door       | 47           |
| Right Sliding Door Lock Motor                                          | BK    | Right Sliding Door       | 47           |
| Right Sliding Door Lock Motor/<br>Ajar Switch (Manual Sliding<br>Door) | ВК    | Right Sliding Door       | N/S          |
| Right Sliding Door Motor                                               | BK    | At Sliding Door          | 47           |
| Right Speed Control Switch                                             | WT    | At Steering Wheel        | N/S          |
| Right Turn Signal Lamp (Export)                                        | OR    | At Lamp                  | N/S          |
| Right Visor/Vanity Lamp                                                | BK    | At Lamp                  | N/S          |

#### GROUNDS

| GROUND NUMBER | LOCATION                                   | FIG.          |
|---------------|--------------------------------------------|---------------|
| G100          | Body Ground Near Powertrain Control Module | N/S           |
| G101          | Above Starter                              | 13, 15, 18    |
| G102          | Left Headlamp Area                         | 1             |
| G103          | Above Starter                              | 15            |
| G200          | Left Side of Instrument Panel              | 20, 21 24, 29 |
| G201          | Right Side of Instrument Panel             | 20, 24, 29    |
| G202          | Near Radio                                 | N/S           |
| G203          | At Steering Column                         | N/S           |
| G300          | Left B Pillar                              | 32            |
| G301          | Right B Pillar                             | 35, 41        |
| G302          | Left Rear Quarter                          | 49            |
| G303          | Liftgate Ground                            | 51            |