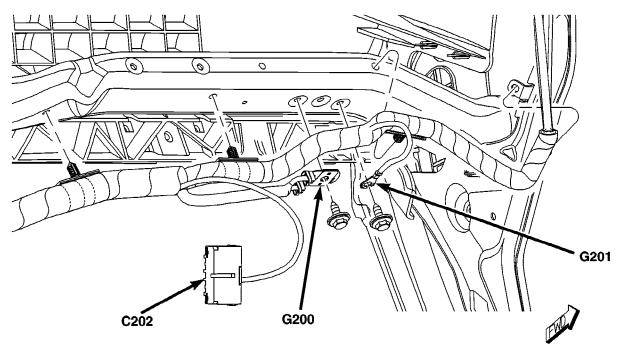

#### GROUNDS

| GROUND NUMBER | LOCATION                                   | FIG.          |
|---------------|--------------------------------------------|---------------|
| G100          | Body Ground Near Powertrain Control Module | N/S           |
| G101          | Above Starter                              | 13, 15, 18    |
| G102          | Left Headlamp Area                         | 1             |
| G103          | Above Starter                              | 15            |
| G200          | Left Side of Instrument Panel              | 20, 21 24, 29 |
| G201          | Right Side of Instrument Panel             | 20, 24, 29    |
| G202          | Near Radio                                 | N/S           |
| G203          | At Steering Column                         | N/S           |
| G300          | Left B Pillar                              | 32            |
| G301          | Right B Pillar                             | 35, 41        |
| G302          | Left Rear Quarter                          | 49            |
| G303          | Liftgate Ground                            | 51            |