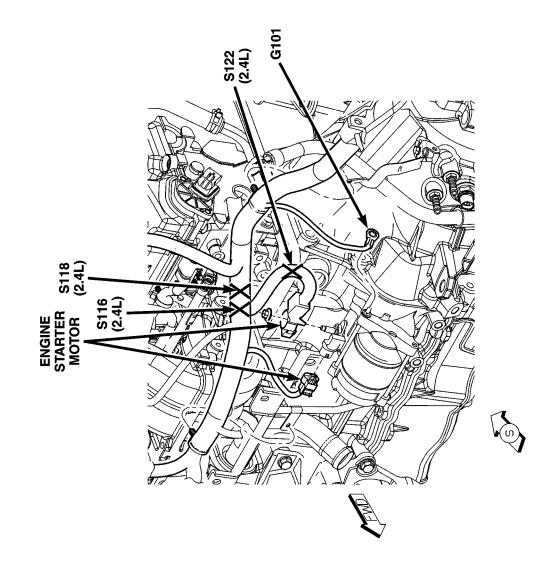

| CONNECTOR NAME/NUMBER                   | COLOR  | LOCATION                     | FIG.           |
|-----------------------------------------|--------|------------------------------|----------------|
| Engine Coolant Temp Sensor<br>(Gas)     | ВК     | On Cylinder Block            | N/S            |
| Engine Oil Pressure Sensor<br>(Diesel)  | BK     | Rear of Engine               | 16             |
| Engine Coolant Temp Sensor<br>(Diesel)  | BL     | On Cylinder Block            | 15             |
| Engine Oil Pressure Switch<br>(Gas)     | LTGN   | On Cylinder Block            | 12, 18         |
| Engine Starter Motor                    |        | At Starter Motor             | 13, 15, 18     |
| EVAP/Purge Solenoid (Gas)               | BK     | Right Motor Mount            | 10, 17         |
| Evaporator Temperature Sensor           | BK     | Right Side of HVAC           | N/S            |
| Floor Console Lamp                      | BK     | At Lamp                      | N/S            |
| Floor Console Power Outlet              | RD     | At Front Console             | N/S            |
| Front Blower Module C1 (ATC)            | BK     | On HVAC                      | N/S            |
| Front Blower Module C2 (ATC)            | BK     | On HVAC                      | N/S            |
| Front Cigar Lighter                     | RD/NAT | Rear of Lighter              | 20, 23, 25     |
| Front Control Module                    | BK     | In Integrated Power Module   | N/S            |
| Front Intrusion Sensor (United Kingdom) | BK     | At Sensor                    | N/S            |
| Front Reading Lamps/Switch              | BK     | At Switch                    | N/S            |
| Fuel Heater (Diesel)                    | BK     | Left Rear Engine Compartment | N/S            |
| Fuel Injector No.1 (2.4L/3.3L/<br>3.8L) | ВК     | At Fuel Injector             | N/S            |
| Fuel Injector No.1 (Diesel)             | BK     | At Fuel Injector             | 15             |
| Fuel Injector No.2 (2.4L/3.3L/<br>3.8L) | ВК     | At Fuel Injector             | N/S            |
| Fuel Injector No.2 (Diesel)             | BK     | At Fuel Injector             | 15             |
| Fuel Injector No.3 (2.4L/3.3L/<br>3.8L) | BK     | At Fuel Injector             | N/S            |
| Fuel Injector No.3 (Diesel)             | BK     | At Fuel Injector             | 15             |
| Fuel Injector No.4 (2.4L/3.3L/<br>3.8L) | ВК     | At Fuel Injector             | N/S            |
| Fuel Injector No.4 (Diesel)             | BK     | At Fuel Injector             | 15             |
| Fuel Injector No.5 (3.3L/3.8L)          | BK     | At Fuel Injector             | N/S            |
| Fuel Injector No.6 (3.3L/3.8L)          | BK     | At Fuel Injector             | N/S            |
| Fuel Pressure Sensor (Diesel)           | BK     | Top Left of Engine           | 15             |
| Fuel Pressure Solenoid (Diesel)         |        | Right Front Engine           | 15             |
| Fuel Pump Module                        | LTGY   | Side of Fuel Tank            | 36             |
| Generator                               | BK     | Rear of Generator            | 11, 15, 17, 18 |
| Glow Plug No.1 (Diesel)                 |        | Top of Engine                | N/S            |
| Glow Plug No.2 (Diesel)                 |        | Top of Engine                | 15             |
| Glow Plug No.3 (Diesel)                 |        | Top of Engine                | 15             |
| Glow Plug No.4 (Diesel)                 |        | Top of Engine                | 15             |
| Glow Plug Relay (Diesel)                | BK     | Near Transmission            | 15, 16         |
| Hands Free Module C1                    |        | Instrument Panel             | N/S            |

| SPLICE NUMBER    | LOCATION                                                    | FIG.      |
|------------------|-------------------------------------------------------------|-----------|
| S101 (Gas)       | Near T/O for Radiator Fan No.1                              | 1         |
| S103 (Diesel)    | Between T/O for Battery Temperature Sensor and T/O for C102 | 15        |
| S106 (2.5L)      | Near T/O for Battery Temperature Sensor                     | 15        |
| S106 (3.3L/3.8L) | Near T/O for G103                                           | 18        |
| S107 (Gas)       | Near T/O for Integrated Power Module C3                     | 11        |
| S107 (Diesel)    | In T/O for Integrated Power Module C3                       | 7         |
| S111 (2.4L)      | Near T/O for C101                                           | 11        |
| S111 (Diesel)    | In T/O for Battery (-)                                      | N/S       |
| S111 (3.3L/3.8L) | Near T/O for Battery Temperature Sensor                     | N/S       |
| S112 (Gas)       | Near T/O for Integrated Power Module - C3                   | 19, 5, 11 |
| S113 (2.4L)      | Near T/O for Park/Neutral Position Switch                   | 11        |
| S114 (2.4L)      | Near T/O for Powertrain Control Module C4                   | 11        |
| S114 (3.3L/3.8L) | In T/O to Transmission Control Module                       | N/S       |
| S115 (2.4L)      | Near T/O for Powertrain Control Module C4                   | 11        |
| S115 (3.3L/3.8L) | In T/O to Transmission Control Module                       | N/S       |
| S116 (2.4L)      | 180mm from T/O for Torque Converter Clutch Sole-<br>noid    | 11, 13    |
| S116 (Diesel)    | Near T/O for Mass Air Flow Sensor                           | N/S       |
| S116 (3.3L/3.8L) | Near T/O for G103                                           | 18        |
| S118 (2.4L)      | Near T/O for Knock Sensor                                   | 11, 13    |
| S119 (Diesel)    | Near T/O for Engine Starter Motor                           | 15        |
| S121 (3.3L/3.8L) | Near T/O for Output Speed Sensor                            | 18        |
| S122 (2.4L)      | In T/O to Engine Starter Motor                              | 13        |
| S122 (3.3L/3.8L) | In T/O to Engine Starter Motor                              | 18        |
| S124 (2.4L)      | Near T/O for Fuel Injector No.2                             | N/S       |
| S124 (3.3L/3.8L) | Near T/O for Fuel Injector No.5 and No.6                    | N/S       |
| S125 (2.4L)      | In T/O for Manifold Absolute Pressure Sensor                | N/S       |
| S126             | In Right Headlamp Leveling Assembly                         | N/S       |
| S127 (Diesel)    | In T/O for Engine Starter Motor                             | N/S       |
| S128 (Diesel)    | Near T/O for Engine Starter Motor                           | N/S       |
| S129 (Diesel)    | Near T/O for Battery (+)                                    | N/S       |
| S130 (Diesel)    | Near T/O for Battery (+)                                    | N/S       |
| S131 (2.4L)      | Near T/O for Transmission Control Module                    | 11        |
| S131 (3.3L/3.8L) | Near T/O for C110                                           | N/S       |
| S132 (Diesel)    | Near T/O for Battery (+)                                    | N/S       |
| S134 (Diesel)    | IN T/O for Engine Control Module                            | N/S       |
| S135 (Diesel)    | Near T/O for Glow Plug No.2                                 | N/S       |
| S136 (Diesel)    | In T/O for Radiator Fan Relays                              | 2         |
| S137 (Diesel)    | Above Starter                                               | 15        |
| S138 (Diesel)    | Between T/O for Radiator Fan No.2 and T/O for G102          | N/S       |