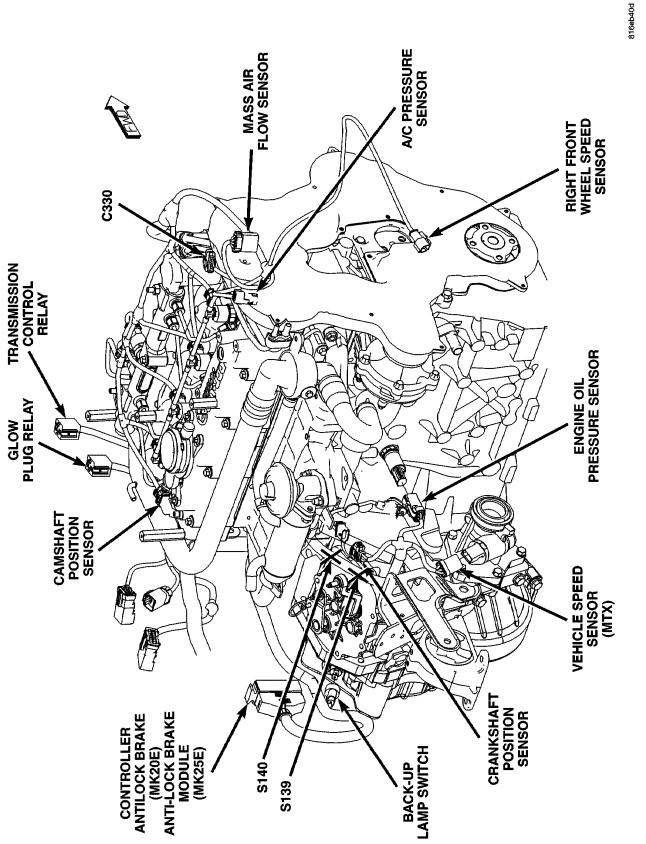

| CONNECTOR NAME/NUMBER                     | COLOR   | LOCATION                                       | FIG.               |
|-------------------------------------------|---------|------------------------------------------------|--------------------|
| C317 (Power Sliding Door)                 | ВК      | Right Sliding Door                             | 35, 47             |
| C318 (Trailer Tow)                        | ВК      | Left Quarter                                   | N/S                |
| C319 (Trailer Tow)                        |         |                                                |                    |
| C320                                      | DKGY    | Driver Power Seat on Seat Har-<br>ness         | N/S                |
| C321                                      | DKGY    | Under Passenger Seat                           | N/S                |
| C322 (Memory)                             | ВК      | On Seat Harness to Body                        | 32                 |
| C324 (Manual Sliding Door)                | ВК      | Left Sliding Door                              | N/S                |
| C325 (Manual Sliding Door)                |         | Right Sliding Door                             | 35                 |
| C328 (Sunroof)                            |         | Left Quarter Panel                             | 49                 |
| C329 (Diesel)                             | ВК      | Near Fuel Tank                                 | N/S                |
| C330 (Diesel)                             | LTGY    | Near Throttle Body                             | 15, 16             |
| C331 (Diesel)                             | ВК      | Left Rear Engine Compartment                   | N/S                |
| C332 (3 Zone ATC)                         | BK/LTGN | Near T/O for Right Rear Lamp As-<br>sembly     | 50                 |
| C333 (Except Export                       | DKGY    | Left Side Instrument Panel                     | 21                 |
| C334                                      | ВК      | Right Quarter Panel                            | 50                 |
| C335                                      | LTGY    | Near Fuel Tank                                 | 36                 |
| Cabin Heater Assist C1 (Diesel)           | ВК      | Top of Engine                                  | N/S                |
| Cabin Heater Assist C2 (Diesel)           | ВК      | Top of Engine                                  | N/S                |
| Camshaft Position Sensor (Gas)            | ВК      | Rear of Cylinder Head<br>Right Side of Engine  | 11, 17             |
| Camshaft Position Sensor (Die-<br>sel)    | ВК      | Rear of Cylinder Head                          | 15, 16             |
| CD Changer                                |         | Behind CD Changer                              | N/S                |
| Center High Mounted Stop Lamp             | ВК      | At Lamp                                        | 51                 |
| Clockspring - C1                          | WT      | Steering Column                                | 20, 21, 22, 23, 31 |
| Clockspring - C2                          | YL      | Steering Column                                | 20, 21, 22, 23, 31 |
| Clockspring - C3                          | ВК      | Steering Column                                | N/S                |
| Clockspring - C4                          |         | Steering Column                                | N/S                |
| Clutch Pedal Interlock Switch<br>(MTX)    | ВК      | At Switch/Driver Side                          | 44                 |
| Clutch Pedal Upstop Switch<br>(Diesel)    | RD      | At Switch/Driver Side                          | 44                 |
| Controller Anti-Lock Brake                | ВК      | Right Side of Engine Compartment               | 11, 16, 17, 18     |
| Crank Case Ventilation Heater<br>(Diesel) | ВК      | Top of Cylinder Head                           | 15                 |
| Crankshaft Position Sensor (Die-sel)      | ВК      | Rear of Engine                                 | 16                 |
| Crankshaft Position Sensor<br>(Gas)       | ВК      | Rear of Engine                                 | 13, 17             |
| Data Link Connector                       | ВК      | Lower Instrument Panel Near<br>Steering Column | 43, 44             |
| Dosing Pump (Diesel)                      | ВК      | Top of Engine                                  | N/S                |
| Driver Airbag Squib1                      | BN/YL   | Steering Column                                | N/S                |
| Driver Airbag Squib2                      | BK/YL   | Steering Column                                | N/S                |

| CONNECTOR NAME/NUMBER                   | COLOR  | LOCATION                     | FIG.           |
|-----------------------------------------|--------|------------------------------|----------------|
| Engine Coolant Temp Sensor<br>(Gas)     | ВК     | On Cylinder Block            | N/S            |
| Engine Oil Pressure Sensor<br>(Diesel)  | BK     | Rear of Engine               | 16             |
| Engine Coolant Temp Sensor<br>(Diesel)  | BL     | On Cylinder Block            | 15             |
| Engine Oil Pressure Switch<br>(Gas)     | LTGN   | On Cylinder Block            | 12, 18         |
| Engine Starter Motor                    |        | At Starter Motor             | 13, 15, 18     |
| EVAP/Purge Solenoid (Gas)               | BK     | Right Motor Mount            | 10, 17         |
| Evaporator Temperature Sensor           | BK     | Right Side of HVAC           | N/S            |
| Floor Console Lamp                      | BK     | At Lamp                      | N/S            |
| Floor Console Power Outlet              | RD     | At Front Console             | N/S            |
| Front Blower Module C1 (ATC)            | BK     | On HVAC                      | N/S            |
| Front Blower Module C2 (ATC)            | BK     | On HVAC                      | N/S            |
| Front Cigar Lighter                     | RD/NAT | Rear of Lighter              | 20, 23, 25     |
| Front Control Module                    | BK     | In Integrated Power Module   | N/S            |
| Front Intrusion Sensor (United Kingdom) | BK     | At Sensor                    | N/S            |
| Front Reading Lamps/Switch              | BK     | At Switch                    | N/S            |
| Fuel Heater (Diesel)                    | BK     | Left Rear Engine Compartment | N/S            |
| Fuel Injector No.1 (2.4L/3.3L/<br>3.8L) | ВК     | At Fuel Injector             | N/S            |
| Fuel Injector No.1 (Diesel)             | BK     | At Fuel Injector             | 15             |
| Fuel Injector No.2 (2.4L/3.3L/<br>3.8L) | ВК     | At Fuel Injector             | N/S            |
| Fuel Injector No.2 (Diesel)             | BK     | At Fuel Injector             | 15             |
| Fuel Injector No.3 (2.4L/3.3L/<br>3.8L) | BK     | At Fuel Injector             | N/S            |
| Fuel Injector No.3 (Diesel)             | BK     | At Fuel Injector             | 15             |
| Fuel Injector No.4 (2.4L/3.3L/<br>3.8L) | ВК     | At Fuel Injector             | N/S            |
| Fuel Injector No.4 (Diesel)             | BK     | At Fuel Injector             | 15             |
| Fuel Injector No.5 (3.3L/3.8L)          | BK     | At Fuel Injector             | N/S            |
| Fuel Injector No.6 (3.3L/3.8L)          | BK     | At Fuel Injector             | N/S            |
| Fuel Pressure Sensor (Diesel)           | BK     | Top Left of Engine           | 15             |
| Fuel Pressure Solenoid (Diesel)         |        | Right Front Engine           | 15             |
| Fuel Pump Module                        | LTGY   | Side of Fuel Tank            | 36             |
| Generator                               | BK     | Rear of Generator            | 11, 15, 17, 18 |
| Glow Plug No.1 (Diesel)                 |        | Top of Engine                | N/S            |
| Glow Plug No.2 (Diesel)                 |        | Top of Engine                | 15             |
| Glow Plug No.3 (Diesel)                 |        | Top of Engine                | 15             |
| Glow Plug No.4 (Diesel)                 |        | Top of Engine                | 15             |
| Glow Plug Relay (Diesel)                | BK     | Near Transmission            | 15, 16         |
| Hands Free Module C1                    |        | Instrument Panel             | N/S            |

| CONNECTOR NAME/NUMBER                             | COLOR | LOCATION                                        | FIG.               |
|---------------------------------------------------|-------|-------------------------------------------------|--------------------|
| Satellite Radio Multiplexer                       | BK    | Instrument Panel                                | N/S                |
| Satellite Radio Receiver                          | BK    | Instrument Panel                                | N/S                |
| Sentry Key Remote Entry Mod-<br>ule (SKREEM)      | BK    | At Steering Column                              | 20, 21, 22, 23, 31 |
| Siren (United Kingdom)                            | BK    | Left Front Body                                 | N/S                |
| Speed Control Servo (Gas)                         | BK    | Near Controller Antilock Brake                  | 11, 17, 18         |
| Sunroof Module (Except Export)                    | BK    | At Sunroof                                      | N/S                |
| Sunroof Switch (Except Export)                    | NAT   | Near Overhead Console                           | N/S                |
| Thatcham Alarm Module (United Kingdom)            | BK    | Top Right Side of Instrument Panel Near Speaker | N/S                |
| Throttle Position Sensor (Gas)                    | GY    | On Throttle Body                                | 10, 11, 17         |
| Traction Control Switch                           | BK    | Rear of Swtich                                  | 21, 22, 31         |
| Trailer Tow Connector (Except Export)             |       | Left Quarter Panel                              | N/S                |
| Transmission Range Sensor                         | DKGY  | Top of Transmission                             | 14, 19             |
| Transmission Solenoid/Pressure<br>Switch Assembly | BK    | Side of Transmission                            | 14, 19             |
| Vehicle Speed Sensor (MTX)                        | BK    | Rear of Transmission                            | 16                 |
| Washer Fluid Level Switch                         | BK    | Bottom of Reservoir                             | 3                  |
| Washer Pump Motor                                 | BK    | Right Fender Well                               | 3                  |
| Water in Fuel Sensor (Diesel)                     | BK    | Left Rear Engine Compartment                    | N/S                |
| Wiper Module                                      | DKGY  | Left Side Cowl                                  | 6                  |