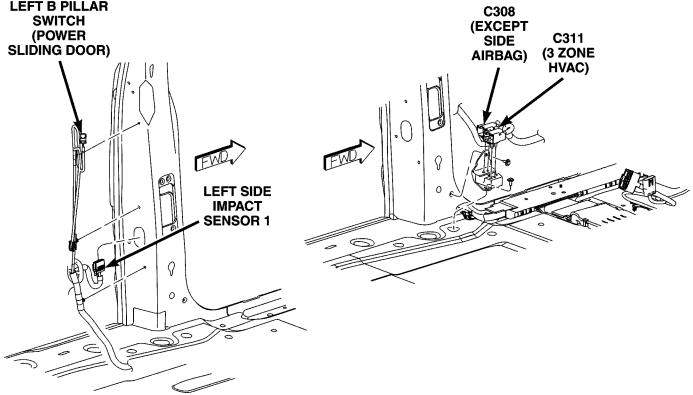

| CONNECTOR NAME/NUMBER                                   | COLOR | LOCATION                                       | FIG.               |
|---------------------------------------------------------|-------|------------------------------------------------|--------------------|
| Body Control Module C2                                  | BK/GN | Under Left Instrument Panel                    | 43, 44             |
| Body Control Module C3                                  | BK/WT | Under Left Instrument Panel                    | 43, 44             |
| Body Control Module C4                                  | BK/GY | Under Left Instrument Panel                    | 20, 21, 30         |
| Body Control Module C5                                  | BK    | Under Left Instrument Panel                    | N/S                |
| Boost Pressure Sensor (Diesel)                          | BK    | Top Left of Engine                             | 15                 |
| Brake Fuid Level Switch                                 | BK    | On Master Cylinder                             | 6                  |
| Brake Lamp Switch                                       | BK    | At Top Of Brake Pedal                          | 43, 44             |
| Brake Transmission Shift Inter-<br>lock Solenoid (EATX) | ВК    | Near Steering Column                           | 20, 21, 22, 31     |
| C100                                                    | BK    | Left Fender Shield                             | 5, 11              |
| C101                                                    | LTGY  | Left Fender Shield                             | 5                  |
| C102 (Gas)                                              | BK    | At Fuel Rail                                   | 11, 17             |
| C103 (Diesel)                                           | BK    | Left Side Engine Compartment                   | N/S                |
| C104 (Except Export                                     | LTGY  | Near Controller Antilock Brake                 | 18                 |
| C106 (Export)                                           | BK/YL | Near Left Headlamp Leveling Mo-<br>tor         | N/S                |
| C107 (Export)                                           | BK/YL | Near Right Headlamp Leveling Mo-<br>tor        | N/S                |
| C111 (EATX)                                             | LTGY  | Left Front Engine                              | 11                 |
| C112 (Gas)                                              | BK    | Near T/O for C101                              | N/S                |
| C200                                                    | GY    | Left Side Instrument Panel                     | 20, 21, 30, 43, 44 |
| C202                                                    | GY    | Right Side Instrument Panel A/C<br>Heater Unit | 20, 24, 29         |
| C204 (Premium                                           | NAT   | Rear of Radio                                  | 52                 |
| C206                                                    | BK    | Near Radio                                     | 20                 |
| C207                                                    |       | Near Radio                                     | N/S                |
| C300 (LHD)                                              | BK    | Left Front Door Lower                          | 38, 45             |
| C300 (RHD)                                              | BK    | Right Front Door Lower                         | N/S                |
| C301                                                    | LTGY  | Left Front Door Upper                          | 38, 45             |
| C302                                                    | LTGY  | Right Front Door Upper                         | 8, 33, 41, 46      |
| C303                                                    | BK    | Right Front Door Lower                         | 8, 33, 41, 46      |
| C304 (LHD)                                              | YL    | Left Wire Track Seat to Body                   | 32                 |
| C305                                                    | GY    | Left Wire Track Seat to Body                   | 32 35              |
| C306 (RHD)                                              | YL    | Right Wire Track Seat to Body                  | 35                 |
| C307                                                    | YL    | Right Wire Track Seat to Body                  | 34                 |
| C308 (Except Side Airbags)                              | GN    | Left Rear Sliding Door                         | 42                 |
| C309 (Except Side Airbags)                              | GN/GY | Right Rear Sliding Door                        | 35, 41             |
| C310 (Front Console)                                    | BK    | At Front Console                               | 36                 |
| C311 (3 Zone HVAC)                                      | GY    | Rear A/C Switch                                | 42                 |
| C312                                                    | GY    | Right B Pillar                                 | 35, 41, 52         |
| C313 (Rear Console/Export)                              | BK    | At Rear Console                                | 36                 |
| C314                                                    | BK    | Left Side Liftgate                             | 51                 |
| C315 (Power Liftgate)                                   | BK    | Right Side Liftgate                            | 51                 |
| C316 (Power Sliding Door)                               | BK    | Wire Track to Sliding Door                     | N/S                |

| CONNECTOR NAME/NUMBER                                             | COLOR | LOCATION                     | FIG.       |
|-------------------------------------------------------------------|-------|------------------------------|------------|
| Left Front Wheel Speed Sensor                                     | GY    | Left Fender Side Shield      | 5, 11      |
| Left Full Open Switch (Power<br>Sliding Door)                     | ВК    | Left Sliding Door            | N/S        |
| Left Headlamp                                                     | ВК    | At Lamp                      | 1          |
| Left Headlamp                                                     | GN    | At Lamp                      | 1          |
| Left Headlamp Leveling Motor<br>(Export)                          | WT    | At Motor                     | N/S        |
| Left High Beam Lamp (Export)                                      | BK    | At Lamp                      | N/S        |
| Left Instrument Panel Speaker                                     | WT    | At Speaker                   | 20, 21, 27 |
| Left Liftgate Flood Lamp (Power<br>Liftgate)                      | GY    | At Lamp                      | 51         |
| Left Low Beam Lamp (Export)                                       | BK    | At Lamp                      | N/S        |
| Left Mid Reading Lamp (Premi-<br>um/Luxury)                       | GY    | At Lamp                      | N/S        |
| Left Park Lamp (Export)                                           | BK    | At Lamp                      | NS         |
| Left Power Mirror                                                 | BK    | At Mirror                    | 27         |
| Left Rear Lamp Assembly                                           | BK    | At Lamp                      | 49         |
| Left Rear Pillar Speaker<br>(Highline Audio)                      | BK    | Left of Liftgate             | 49         |
| Left Rear Reading Lamp (Luxu-<br>ry)                              | GY    | At Lamp                      | N/S        |
| Left Rear Speaker (Highline)                                      | BK/RD | At Speaker                   | 49         |
| Left Rear Speaker (Lowline)                                       |       | At Speaker                   | N/S        |
| Left Rear Vent Motor                                              | NAT   | At Motor                     | 48, 49     |
| Left Rear Wheel Speed Sensor                                      | BK    | Center Rear of Floor Pan     | 49         |
| Left Remote Radio Switch                                          | BK    | Steering Wheel               | N/S        |
| Left Repeater Lamp (Export)                                       | GY    | Left Front Fender            | 4, 38      |
| Left Side Impact Sensor 1                                         | DKGY  | Left B Pillar                | 42         |
| Left Side Impact Sensor 2                                         |       | Left Sliding Door            | N/S        |
| Left Side Impact Sensor 3                                         | BK    | Left Quarter Panel           | 49         |
| Left Sliding Door Control Module<br>C1                            | BK    | Left Sliding Door            | N/S        |
| Left Sliding Door Control Module<br>C2                            |       | Left Sliding Door            | N/S        |
| Left Sliding Door Latch Sensing<br>Switch                         | BK    | Left Sliding Door            | N/S        |
| Left Sliding Door Lock Motor                                      | BK    | Left Sliding Door            | N/S        |
| Left Sliding Door Lock Motor/Ajar<br>Switch (Manual Sliding Door) | BK    | Left Sliding Door            | N/S        |
| Left Sliding Door Motor                                           | ВК    | Left Sliding Door            | N/S        |
| Left Speed Control Switch                                         | WT    | Steering Wheel               | N/S        |
| Left Turn Signal Lamp (Export)                                    | OR    | AT Lamp                      | N/S        |
| Left Visor/Vanity Lamp                                            | ВК    | At Lamp                      | N/S        |
| License Lamp                                                      | DKGY  | At Lamp                      | 51         |
| Lift Pump Motor (Diesel)                                          | ВК    | Left Rear Engine Compartment | N/S        |
| Liftgate Ajar Switch                                              | ВК    | At Latch                     | 51         |

#### GROUNDS

| GROUND NUMBER | LOCATION                                   | FIG.          |
|---------------|--------------------------------------------|---------------|
| G100          | Body Ground Near Powertrain Control Module | N/S           |
| G101          | Above Starter                              | 13, 15, 18    |
| G102          | Left Headlamp Area                         | 1             |
| G103          | Above Starter                              | 15            |
| G200          | Left Side of Instrument Panel              | 20, 21 24, 29 |
| G201          | Right Side of Instrument Panel             | 20, 24, 29    |
| G202          | Near Radio                                 | N/S           |
| G203          | At Steering Column                         | N/S           |
| G300          | Left B Pillar                              | 32            |
| G301          | Right B Pillar                             | 35, 41        |
| G302          | Left Rear Quarter                          | 49            |
| G303          | Liftgate Ground                            | 51            |