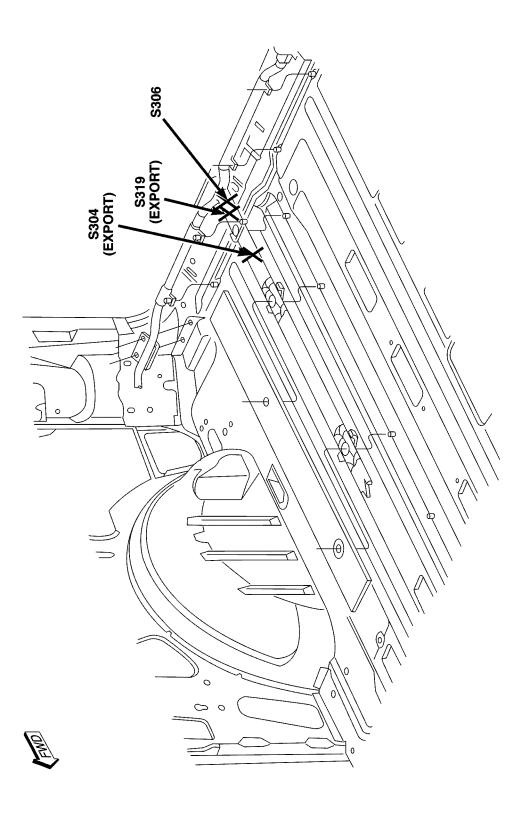

Fig. 35 RIGHT SIDE BODY RHD

816eb556

Fig. 38 LEFT FRONT LAMP SPLICES

816eb57e

Fig. 39 LEFT FRONT BODY SPLICES

816eb5a5

8103416b

Fig. 40 REAR BODY SPLICES