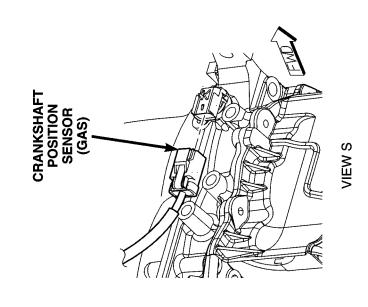

| CONNECTOR NAME/NUMBER                     | COLOR   | LOCATION                                       | FIG.               |
|-------------------------------------------|---------|------------------------------------------------|--------------------|
| C317 (Power Sliding Door)                 | ВК      | Right Sliding Door                             | 35, 47             |
| C318 (Trailer Tow)                        | ВК      | Left Quarter                                   | N/S                |
| C319 (Trailer Tow)                        |         |                                                |                    |
| C320                                      | DKGY    | Driver Power Seat on Seat Har-<br>ness         | N/S                |
| C321                                      | DKGY    | Under Passenger Seat                           | N/S                |
| C322 (Memory)                             | ВК      | On Seat Harness to Body                        | 32                 |
| C324 (Manual Sliding Door)                | ВК      | Left Sliding Door                              | N/S                |
| C325 (Manual Sliding Door)                |         | Right Sliding Door                             | 35                 |
| C328 (Sunroof)                            |         | Left Quarter Panel                             | 49                 |
| C329 (Diesel)                             | ВК      | Near Fuel Tank                                 | N/S                |
| C330 (Diesel)                             | LTGY    | Near Throttle Body                             | 15, 16             |
| C331 (Diesel)                             | ВК      | Left Rear Engine Compartment                   | N/S                |
| C332 (3 Zone ATC)                         | BK/LTGN | Near T/O for Right Rear Lamp As-<br>sembly     | 50                 |
| C333 (Except Export                       | DKGY    | Left Side Instrument Panel                     | 21                 |
| C334                                      | ВК      | Right Quarter Panel                            | 50                 |
| C335                                      | LTGY    | Near Fuel Tank                                 | 36                 |
| Cabin Heater Assist C1 (Diesel)           | ВК      | Top of Engine                                  | N/S                |
| Cabin Heater Assist C2 (Diesel)           | ВК      | Top of Engine                                  | N/S                |
| Camshaft Position Sensor (Gas)            | ВК      | Rear of Cylinder Head<br>Right Side of Engine  | 11, 17             |
| Camshaft Position Sensor (Die-<br>sel)    | ВК      | Rear of Cylinder Head                          | 15, 16             |
| CD Changer                                |         | Behind CD Changer                              | N/S                |
| Center High Mounted Stop Lamp             | ВК      | At Lamp                                        | 51                 |
| Clockspring - C1                          | WT      | Steering Column                                | 20, 21, 22, 23, 31 |
| Clockspring - C2                          | YL      | Steering Column                                | 20, 21, 22, 23, 31 |
| Clockspring - C3                          | ВК      | Steering Column                                | N/S                |
| Clockspring - C4                          |         | Steering Column                                | N/S                |
| Clutch Pedal Interlock Switch<br>(MTX)    | ВК      | At Switch/Driver Side                          | 44                 |
| Clutch Pedal Upstop Switch<br>(Diesel)    | RD      | At Switch/Driver Side                          | 44                 |
| Controller Anti-Lock Brake                | ВК      | Right Side of Engine Compartment               | 11, 16, 17, 18     |
| Crank Case Ventilation Heater<br>(Diesel) | ВК      | Top of Cylinder Head                           | 15                 |
| Crankshaft Position Sensor (Die-sel)      | ВК      | Rear of Engine                                 | 16                 |
| Crankshaft Position Sensor<br>(Gas)       | ВК      | Rear of Engine                                 | 13, 17             |
| Data Link Connector                       | ВК      | Lower Instrument Panel Near<br>Steering Column | 43, 44             |
| Dosing Pump (Diesel)                      | ВК      | Top of Engine                                  | N/S                |
| Driver Airbag Squib1                      | BN/YL   | Steering Column                                | N/S                |
| Driver Airbag Squib2                      | BK/YL   | Steering Column                                | N/S                |