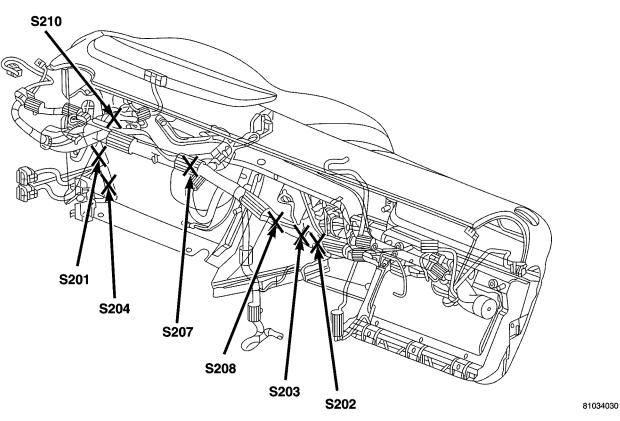

#### SPLICES

| SPLICE NUMBER                         | LOCATION                                                                     | FIG.       |
|---------------------------------------|------------------------------------------------------------------------------|------------|
| S139 (Diesel)                         | Between T/O for Engine Starter Motor and T/O for<br>Engine Control Module C1 | 15, 16     |
| S141 (2.4L)                           | Near T/O for Controller Anti-Lock Brake                                      | 11         |
| S141 (3.3L/3.8L ABS Except<br>Export) | Near T/O for G100                                                            | N/S        |
| S141 (Diesel)                         | Near T/O for G100                                                            | N/S        |
| S141 (3.3L/3.8L)                      | Near T/O for Powertrain Control Module                                       | N/S        |
| S142 (3.3L/3.8L)                      | Near T/O for A/C Compressor Clutch                                           | 18         |
| S144 (Diesel)                         | Between T/O for Battery Temperature Sensor and T/O for C103                  | N/S        |
| S148 (Diesel)                         | Near T/O for Engine Starter Motor                                            | 5          |
| S150 (Diesel)                         | Near T/O for Controller Anti-Lock Brake                                      | N/S        |
| S151 (Diesel)                         | Near T/O for Radiator Fan Relays                                             | 2          |
| S152 (Diesel)                         | Near T/O for Radiator Fan No.1                                               | N/S        |
| S157 (Diesel)                         | Near T/O for Glow Plug No.4                                                  | 15         |
| S177                                  | In Right Headlamp Wiring Assembly                                            | N/S        |
| S179                                  | In Left Headlamp Wiring Assembly                                             | N/S        |
| S187 (Diesel)                         | In T/O for Engine Control Module C1                                          | 15         |
| S188 (Diesel)                         | Near T/O for Radiator Fan Relays                                             | 2          |
| S189 (Diesel EATX)                    | Near T/O for Battery (+)                                                     | N/S        |
| S190 (Diesel EATX)                    | Near T/O for Transmission Control Module                                     | N/S        |
| S191 (Diesel EATX)                    | Near T/O for Transmission Control Module                                     | N/S        |
| S192 (Diesel EATX)                    | In T/O for Transmission Control Module                                       | N/S        |
| S193 (Diesel EATX)                    | In T/O for Transmission Control Module                                       | N/S        |
| S201                                  | In T/O to Instrument Panel Speaker                                           | 20, 26     |
| S202                                  | Near T/O for Instrument Panel Switch Bank                                    | 20, 26     |
| S203                                  | Near T/O for Instrument Panel Switch Bank                                    | 20, 26     |
| S204                                  | Near T/O to Instrument Panel Speaker                                         | 20, 26     |
| S205                                  | Near T/O for C201                                                            | N/S        |
| S206                                  | Near T/O for Instrument Cluster                                              | 20         |
| S207                                  | Near T/O for A/C Heater Control                                              | 20, 26     |
| S208 (RHD)                            | Between T/O for Antenna Connector and T/O for<br>Front Cigar Lighter         | 26         |
| S209                                  | Near T/O for Evaporator Temperature Sensor                                   | N/S        |
| S210 (RHD)                            | Near T/O for C203                                                            | 26         |
| S211                                  | In Steering Column Wiring Assembly                                           | N/S        |
| S212                                  | In Steering Column Wiring Assembly                                           | N/S        |
| S222                                  | Near T/O for C204                                                            | N/S        |
| S223                                  | Near T/O for Multi-Function Switch                                           | 20         |
| S224                                  | Near T/O for Siren                                                           | N/S        |
| S225 (Hands Free)                     | Near T/O for Rear View Mirror                                                | N/S        |
| S226 (Hands Free)                     | In T/O for C207                                                              | N/S        |
| S302                                  | In Floor Pan Track Wiring                                                    | 39         |
| S303                                  | In T/O to Data Link Connector                                                | 39, 43, 44 |