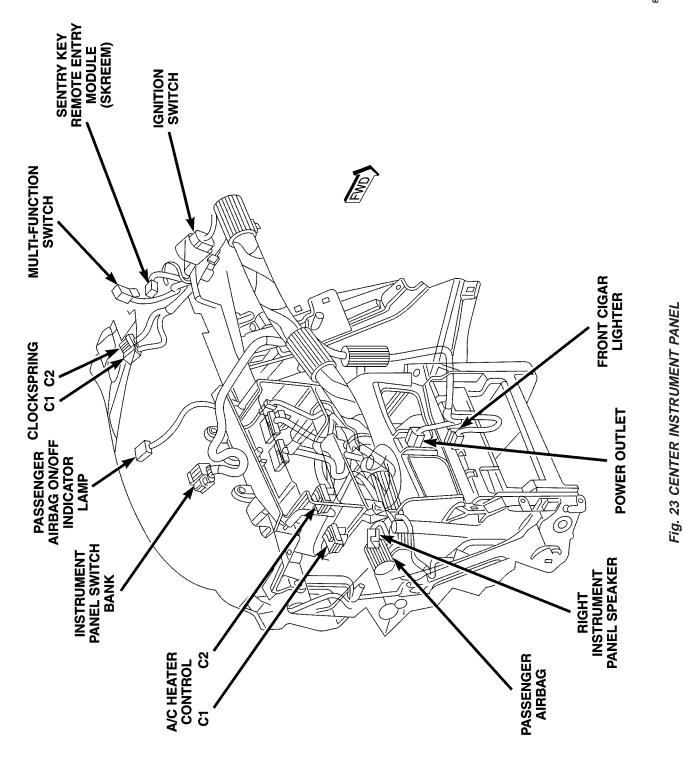

| CONNECTOR NAME/NUMBER                     | COLOR   | LOCATION                                       | FIG.               |
|-------------------------------------------|---------|------------------------------------------------|--------------------|
| C317 (Power Sliding Door)                 | ВК      | Right Sliding Door                             | 35, 47             |
| C318 (Trailer Tow)                        | ВК      | Left Quarter                                   | N/S                |
| C319 (Trailer Tow)                        |         |                                                |                    |
| C320                                      | DKGY    | Driver Power Seat on Seat Har-<br>ness         | N/S                |
| C321                                      | DKGY    | Under Passenger Seat                           | N/S                |
| C322 (Memory)                             | ВК      | On Seat Harness to Body                        | 32                 |
| C324 (Manual Sliding Door)                | ВК      | Left Sliding Door                              | N/S                |
| C325 (Manual Sliding Door)                |         | Right Sliding Door                             | 35                 |
| C328 (Sunroof)                            |         | Left Quarter Panel                             | 49                 |
| C329 (Diesel)                             | ВК      | Near Fuel Tank                                 | N/S                |
| C330 (Diesel)                             | LTGY    | Near Throttle Body                             | 15, 16             |
| C331 (Diesel)                             | ВК      | Left Rear Engine Compartment                   | N/S                |
| C332 (3 Zone ATC)                         | BK/LTGN | Near T/O for Right Rear Lamp As-<br>sembly     | 50                 |
| C333 (Except Export                       | DKGY    | Left Side Instrument Panel                     | 21                 |
| C334                                      | ВК      | Right Quarter Panel                            | 50                 |
| C335                                      | LTGY    | Near Fuel Tank                                 | 36                 |
| Cabin Heater Assist C1 (Diesel)           | ВК      | Top of Engine                                  | N/S                |
| Cabin Heater Assist C2 (Diesel)           | ВК      | Top of Engine                                  | N/S                |
| Camshaft Position Sensor (Gas)            | ВК      | Rear of Cylinder Head<br>Right Side of Engine  | 11, 17             |
| Camshaft Position Sensor (Die-<br>sel)    | ВК      | Rear of Cylinder Head                          | 15, 16             |
| CD Changer                                |         | Behind CD Changer                              | N/S                |
| Center High Mounted Stop Lamp             | ВК      | At Lamp                                        | 51                 |
| Clockspring - C1                          | WT      | Steering Column                                | 20, 21, 22, 23, 31 |
| Clockspring - C2                          | YL      | Steering Column                                | 20, 21, 22, 23, 31 |
| Clockspring - C3                          | ВК      | Steering Column                                | N/S                |
| Clockspring - C4                          |         | Steering Column                                | N/S                |
| Clutch Pedal Interlock Switch<br>(MTX)    | ВК      | At Switch/Driver Side                          | 44                 |
| Clutch Pedal Upstop Switch<br>(Diesel)    | RD      | At Switch/Driver Side                          | 44                 |
| Controller Anti-Lock Brake                | ВК      | Right Side of Engine Compartment               | 11, 16, 17, 18     |
| Crank Case Ventilation Heater<br>(Diesel) | ВК      | Top of Cylinder Head                           | 15                 |
| Crankshaft Position Sensor (Die-sel)      | ВК      | Rear of Engine                                 | 16                 |
| Crankshaft Position Sensor<br>(Gas)       | ВК      | Rear of Engine                                 | 13, 17             |
| Data Link Connector                       | ВК      | Lower Instrument Panel Near<br>Steering Column | 43, 44             |
| Dosing Pump (Diesel)                      | ВК      | Top of Engine                                  | N/S                |
| Driver Airbag Squib1                      | BN/YL   | Steering Column                                | N/S                |
| Driver Airbag Squib2                      | BK/YL   | Steering Column                                | N/S                |

| CONNECTOR NAME/NUMBER                   | COLOR  | LOCATION                     | FIG.           |
|-----------------------------------------|--------|------------------------------|----------------|
| Engine Coolant Temp Sensor<br>(Gas)     | ВК     | On Cylinder Block            | N/S            |
| Engine Oil Pressure Sensor<br>(Diesel)  | BK     | Rear of Engine               | 16             |
| Engine Coolant Temp Sensor<br>(Diesel)  | BL     | On Cylinder Block            | 15             |
| Engine Oil Pressure Switch<br>(Gas)     | LTGN   | On Cylinder Block            | 12, 18         |
| Engine Starter Motor                    |        | At Starter Motor             | 13, 15, 18     |
| EVAP/Purge Solenoid (Gas)               | BK     | Right Motor Mount            | 10, 17         |
| Evaporator Temperature Sensor           | BK     | Right Side of HVAC           | N/S            |
| Floor Console Lamp                      | BK     | At Lamp                      | N/S            |
| Floor Console Power Outlet              | RD     | At Front Console             | N/S            |
| Front Blower Module C1 (ATC)            | BK     | On HVAC                      | N/S            |
| Front Blower Module C2 (ATC)            | BK     | On HVAC                      | N/S            |
| Front Cigar Lighter                     | RD/NAT | Rear of Lighter              | 20, 23, 25     |
| Front Control Module                    | BK     | In Integrated Power Module   | N/S            |
| Front Intrusion Sensor (United Kingdom) | BK     | At Sensor                    | N/S            |
| Front Reading Lamps/Switch              | BK     | At Switch                    | N/S            |
| Fuel Heater (Diesel)                    | BK     | Left Rear Engine Compartment | N/S            |
| Fuel Injector No.1 (2.4L/3.3L/<br>3.8L) | ВК     | At Fuel Injector             | N/S            |
| Fuel Injector No.1 (Diesel)             | BK     | At Fuel Injector             | 15             |
| Fuel Injector No.2 (2.4L/3.3L/<br>3.8L) | ВК     | At Fuel Injector             | N/S            |
| Fuel Injector No.2 (Diesel)             | BK     | At Fuel Injector             | 15             |
| Fuel Injector No.3 (2.4L/3.3L/<br>3.8L) | BK     | At Fuel Injector             | N/S            |
| Fuel Injector No.3 (Diesel)             | BK     | At Fuel Injector             | 15             |
| Fuel Injector No.4 (2.4L/3.3L/<br>3.8L) | ВК     | At Fuel Injector             | N/S            |
| Fuel Injector No.4 (Diesel)             | BK     | At Fuel Injector             | 15             |
| Fuel Injector No.5 (3.3L/3.8L)          | BK     | At Fuel Injector             | N/S            |
| Fuel Injector No.6 (3.3L/3.8L)          | BK     | At Fuel Injector             | N/S            |
| Fuel Pressure Sensor (Diesel)           | BK     | Top Left of Engine           | 15             |
| Fuel Pressure Solenoid (Diesel)         |        | Right Front Engine           | 15             |
| Fuel Pump Module                        | LTGY   | Side of Fuel Tank            | 36             |
| Generator                               | BK     | Rear of Generator            | 11, 15, 17, 18 |
| Glow Plug No.1 (Diesel)                 |        | Top of Engine                | N/S            |
| Glow Plug No.2 (Diesel)                 |        | Top of Engine                | 15             |
| Glow Plug No.3 (Diesel)                 |        | Top of Engine                | 15             |
| Glow Plug No.4 (Diesel)                 |        | Top of Engine                | 15             |
| Glow Plug Relay (Diesel)                | BK     | Near Transmission            | 15, 16         |
| Hands Free Module C1                    |        | Instrument Panel             | N/S            |

| CONNECTOR NAME/NUMBER                                   | COLOR | LOCATION                          | FIG.               |
|---------------------------------------------------------|-------|-----------------------------------|--------------------|
| Hands Free Module C2                                    | BK    | Instrument Panel                  | N/S                |
| Hands Free Module C3                                    |       | Instrument Panel                  | N/S                |
| Hands Free Module C3 (Satellite Radio)                  |       | Instrument Panel                  | N/S                |
| Headlamp Switch                                         | BK    | Rear of Switch                    | 20, 21, 30         |
| Headlamp Washer Pump Motor<br>(Export)                  | BK    | At Motor                          | 3                  |
| High Note Horn                                          | BK    | Left Frame Rail                   | 5                  |
| Hood Ajar Switch (Export)                               | BK    | Left Fender                       | 6                  |
| Idle Air Control Motor (Gas)                            | BK    | On Throttle Body                  | 10, 11 17          |
| Ignition Coil (2.4L)                                    | BK    | Top of Valve Cover                | 10, 11             |
| Ignition Coil (3.3L/ 3.8L)                              | DKGY  | Top of Engine                     | 17, 18             |
| Ignition Switch                                         | BK    | Rear of Switch at Steering Column | 20, 21, 22, 23, 31 |
| Inlet Air Temperature Sensor                            | BK    | Top Left of Engine                | 9, 10, 11, 17      |
| Input Speed Sensor                                      | GY    | Front of Transmission             | 14, 19             |
| Instrument Cluster                                      | BK    | Rear of Cluster                   | 20, 21, 28         |
| Instrument Panel Switch Bank<br>(Heated Seats)          | BK    | Right Center of Instrument Panel  | 20, 23, 25         |
| Instrument Panel Switch Bank<br>(Except Heated Seats)   |       | Right Center of Instrument Panel  | 20, 23, 25         |
| Integrated Power Module C1                              |       | Left Fender Shield                | 7                  |
| Integrated Power Module C2                              | GN/BL | Left Fender Shield                | 7                  |
| Integrated Power Module C3                              |       | Left Fender Shield                | 7, 11              |
| Integrated Power Module C4                              | BL    | Left Fender Shield                | 7, 11              |
| Integrated Power Module C5                              | BK    | Left Fender Shield                | 7                  |
| Integrated Power Module C6                              | NAT   | Left Fender Shield                | 7                  |
| Integrated Power Module C7                              |       | Left Fender Shield                | 7                  |
| Integrated Power Module C8                              | OR    | Left Fender Shield                | 7                  |
| Integrated Power Module C9                              | BK    | Left Fender Shield                | 7                  |
| Knock Sensor (Except Export)                            | BK    | At Engine Block                   | 11                 |
| Left B Pillar Switch (Power Slid-<br>ing Door)          | GY    | Left B Pillar                     | 42                 |
| Left Cinch/Release Motor (Power Sliding Door)           | GY    | Left Sliding Door                 | N/S                |
| Left Curtain Airbag Squib                               |       | Rear of Left Roof Rail            | 49                 |
| Left Cylinder Lock Switch                               | BK    | At Switch                         | 45                 |
| Left Door Speaker                                       | BK    | At Speaker                        | 45                 |
| Left Fog Lamp                                           | BK    | At Lamp                           | 5                  |
| Left Front Door Ajar Switch<br>(Base)                   | BK    | At Switch                         | N/S                |
| Left Front Door Lock Motor/Ajar<br>Switch (Except Base) | BK    | Left Door                         | 45                 |
| Left Front Impact Sensor                                | BK    | Near T/O for C101                 | 5                  |
| Left Front Park/Turn Signal<br>Lamp (Except Export)     | DKGY  | At Lamp                           | 1                  |

| CONNECTOR NAME/NUMBER                                     | COLOR | LOCATION                                 | FIG.               |
|-----------------------------------------------------------|-------|------------------------------------------|--------------------|
| Liftgate Cinch/Release Motor<br>(Power Liftgate)          | BL    | Liftgate                                 | 51                 |
| Liftgate Left Pinch Sensor (Pow-<br>er Liftgate)          | ВК    | Left Side of Liftgate                    | 51                 |
| Liftgate Right Pinch Sensor<br>(Power Liftgate)           | ВК    | Right Side of Liftgate                   | 51                 |
| Manifold Absolute Pressure Sen-<br>sor (Gas)              | ВК    | On Intake                                | N/S                |
| Mass Air Flow Sensor (Diesel)                             | OR    | Top of Engine                            | 15, 16             |
| Memory Seat/Mirror/Adjustable<br>Pedals Module C1         | GY    | Under Driver Seat                        | N/S                |
| Memory Seat/Mirror/ Adjustable<br>Pedals Module C2        | GY    | Under Driver Seat                        | N/S                |
| Memory Seat/Mirror/ Adjustable<br>Pedals Module C3        | WT    | Under Driver Seat                        | N/S                |
| Memory Seat/Mirror/ Adjustable<br>Pedals Module C4        | GY    | Under Driver Seat                        | N/S                |
| Memory Set Switch                                         | BK    | At Switch Driver Door                    | 45                 |
| Message Center (Highline)                                 | WT    | Rear of Message Center                   | 20, 21, 28         |
| Mode Door Actuator                                        | GY    | Left Side of HVAC                        | N/S                |
| Multi Function Switch                                     | BK    | At Steering Column                       | 20, 21, 22, 23, 31 |
| Natural Vacuum Leak Detection<br>Assembly (Except Export) | LTGY  | Top of Engine                            | 12                 |
| Occupant Classification Module                            | BK    | Passenger Seat                           | N/S                |
| Occupant Restraint Controller C1                          | YL    | Right Side Instrument Panel              | 33                 |
| Occupant Restraint Controller C2                          | YL    | Right Side Instrument Panel              | 20, 24, 25         |
| Output Speed Sensor                                       | GY    | Front of Transmission                    | 14, 19             |
| Overhead Console (Except Base)                            | ВК    | Front of Console                         | N/S                |
| Oxygen Sensor 1/1 Upstream<br>(Gas)                       |       | Rear of Engine                           | 11, 12, 17         |
| Oxygen Sensor 1/2 Downstream<br>(Gas)                     |       | Rear of Engine                           | 11, 12,18          |
| Park Brake Switck                                         |       | Bottoom Left Side of Instrument<br>Panel | 20, 21             |
| Park Sensor No.1 (Parktronics)                            |       | Rear Fascia                              | N/S                |
| Park Sensor No.2 (Parktronics)                            |       | Rear Fascia                              | N/S                |
| Park Sensor No.3 (Parktronics)                            |       | Rear Fascia                              | N/S                |
| Park Sensor No.4 (Parktronics)                            |       | Rear Fascia                              | N/S                |
| Passenger Airbag                                          | YL    | Passenger Side of Instrument Pan-<br>el  | 20, 23, 24, 25     |
| Passenger Airbag On/Off Indica-<br>tor Lamp               |       | Right Center of Instrument Panel         | 20, 23, 25         |
| Passenger Blend Door Actuator                             | GY    | On HVAC                                  | N/S                |
| Passenger Door Courtesy Lamp                              | GY    | At Lamp                                  | 46                 |
| Passenger Door Lock Switch                                | BK    | At Switch                                | 46                 |

| CONNECTOR NAME/NUMBER                              | COLOR | LOCATION                      | FIG.       |
|----------------------------------------------------|-------|-------------------------------|------------|
| Passenger Folding Mirror Relay<br>(Export)         | BL    | Left Kick Panel               | 7          |
| Passenger Heated Seat Back                         | GN    | At Seat                       | N/S        |
| Passenger Heated Seat Cushion                      | BK    | At Seat                       | N/S        |
| Passenger Heated Seat Module                       | GY    | At Heated Seat                | N/S        |
| Passenger Power Seat Front<br>Riser Motor          | RD    | Under Seat                    | N/S        |
| Passenger Power Seat Horizon-<br>tal Motor         | BK    | Under Seat                    | N/S        |
| Passenger Power Seat Rear<br>Riser Motor           | RD    | Under Seat                    | N/S        |
| Passenger Power Seat Recliner<br>Motor             | GN    | Under Seat                    | N/S        |
| Passenger Power Seat Switch                        | GN    | At Switch                     | N/S        |
| Passenger Power Window Motor                       | RD    | At Motor                      | 46         |
| Passenger Power Window<br>Switch                   | BK    | At Switch                     | 46         |
| Passenger Seat Belt Switch (Oc-<br>cupant Sensing) | YL    | On Seat Harness               | N/S        |
| Passenger Seat Belt Tensioner                      |       | On Seat Harness               | 34         |
| Passenger Seat Weight Sensor                       | ВК    | Passenger Seat                | N/S        |
| Power Folding Mirror Switch (Ex-<br>port)          | ВК    | Near Steering Column          | 31         |
| Power Liftgate Module C1                           | ВК    | Left Quarter                  | 48, 49     |
| Power Liftgate Module C2                           |       | Left Quarter                  | 48, 49     |
| Power Liftgate Motor                               | ВК    | Left Quarter                  | 49         |
| Power Mirror Switch                                | ВК    | Rear of Switch                | 30         |
| Power Outlet (Except Lowline)                      | ВК    | Instrument Panel              | 20, 23, 25 |
| Power Seat Circuit Breaker                         | GY    | Under Seat                    | N/S        |
| Powertrain Control Module C1                       | ВК    | Left Front Engine Compartment | 11         |
| Powertrain Control Module C2                       | OR    | Left Front Engine Compartment | 11         |
| Powertrain Control Module C3                       | NAT   | Left Front Engine Compartment | 11         |
| Powertrain Control Module C4                       | GN    | Left Front Engine Compartment | 11         |
| Power Window Circuit Breaker                       | GY    | Left Side Kick Panel          | 43 44      |
| Radiator Fan No.1 (Gas)                            | ВК    | Left Side At Motor            | 1          |
| Radiator Fan No.1 (Diesel)                         | GY    | Left Side At Motor            | 1          |
| Radiator Fan No.2 (Gas)                            | ВК    | Right Side At Motor           | 1, 2       |
| Radiator Fan No.2 (Diesel)                         | GY    | Right Side At Motor           | 1, 2       |
| Radiator Fan Relay (Gas)                           |       | Top of Left Front Frame Rail  | 1          |
| Radiator Fan Relay No. 1 (Die-<br>sel)             | BL    | Left Front Engine Compartment | 2          |
| Radiator Fan Relay No. 2 (Die-<br>sel)             | BL    | Left Front Engine Compartment | 2          |
| Radiator Fan Relay No. 3 (Die-<br>sel)             | BL    | Left Front Engine Compartment | 2          |
| Radio C1                                           |       | Rear of Radio                 | 20         |

| CONNECTOR NAME/NUMBER                                                  | COLOR | LOCATION                 | FIG.         |
|------------------------------------------------------------------------|-------|--------------------------|--------------|
| Right Front Impact Sensor                                              | ВК    | Near T/O for C303        | N/S          |
| Right Front Park/Turn Signal<br>Lamp (Except Export)                   | BK    | At Lamp                  | 1, 3         |
| Right Front Wheel Speed Sensor                                         | GY    | Right Fender Side Shield | 3,10, 16, 17 |
| Right Full Open Switch (Power<br>Sliding Door)                         | ВК    | Right Sliding Door       | 47           |
| Right Headlamp (Caravan/Voyag-<br>er Except Export)                    | ВК    | At Lamp                  | 1, 3         |
| Right Headlamp Leveling Motor<br>(Export)                              | WT    | At Right Headlamp        | N/S          |
| Right High Beam Lamp (Export)                                          | BK    | At Right Headlamp        | N/S          |
| Right Instrument Panel Speaker                                         | WT    | At Speaker               | 20, 23, 24   |
| Right Liftgate Flood Lamp (Pow-<br>er Liftgate)                        | GY    | At Lamp                  | 51           |
| Right Low Beam Lamp (Export)                                           | BK    | At Right Headlamp        | N/S          |
| Right Mid Reading Lamp (Premi-<br>um/ Luxury)                          | GY    | At Lamp                  | N/S          |
| Right Park Lamp (Export)                                               | BK    | AT Lamp                  | N/S          |
| Right Power Mirror                                                     | BK    | At Mirror                | 20, 24, 28   |
| Right Rear Lamp Assembly                                               | BK    | At Lamp                  | 50           |
| Right Rear Pillar Speaker<br>(Highline Audio)                          | ВК    | At Speaker               | 50           |
| Right Rear Reading Lamp (Luxu-<br>ry)                                  | GY    | At Lamp                  | N/S          |
| Right Rear Speaker                                                     |       | At Speaker               | 50           |
| Right Rear Vent Motor                                                  | NAT   | At Motor                 | 50           |
| Right Rear Wheel Speed Sensor                                          | BK    | Right Rear of Floor Pan  | 50           |
| Right Remote Radio Switch                                              | BK    | At Steering Wheel        | N/S          |
| Right Repeater Lamp (Export)                                           | GY    | Right Front Fender       | 41           |
| Right Side Impact Sensor 1                                             |       | Right B Pillar           | 41           |
| Right Side Impact Sensor 2                                             |       | Right Sliding Door       | 35           |
| Right Side Impact Sensor 3                                             | BK    | Right Quarter Panel      | 50           |
| Right Sliding Door Control Mod-<br>ule C1                              | ВК    | Right Sliding Door       | 47, 48       |
| Right Sliding Door Control Mod-<br>ule C2                              |       | Right Sliding Door       | 47, 48       |
| Right Sliding Door Latch Sensing Switch                                | BK    | Right Sliding Door       | 47           |
| Right Sliding Door Lock Motor                                          | BK    | Right Sliding Door       | 47           |
| Right Sliding Door Lock Motor/<br>Ajar Switch (Manual Sliding<br>Door) | ВК    | Right Sliding Door       | N/S          |
| Right Sliding Door Motor                                               | BK    | At Sliding Door          | 47           |
| Right Speed Control Switch                                             | WT    | At Steering Wheel        | N/S          |
| Right Turn Signal Lamp (Export)                                        | OR    | At Lamp                  | N/S          |
| Right Visor/Vanity Lamp                                                | BK    | At Lamp                  | N/S          |