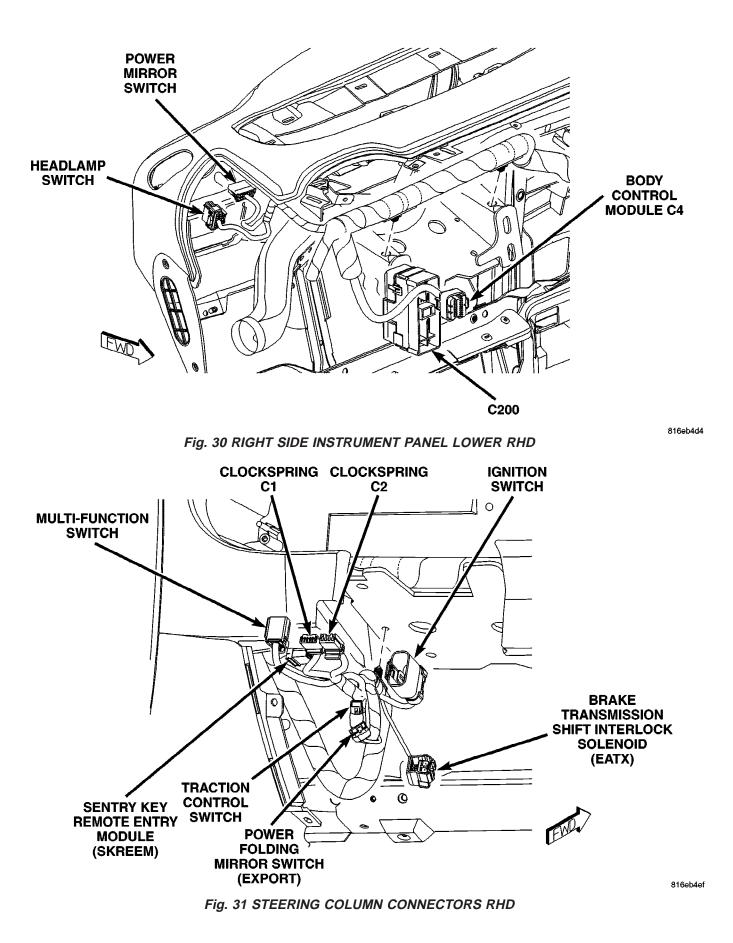

Fig. 19 AUTOMATIC TRANSMISSION

RS

Fig. 22 STEERING COLUMN

810379fa

Fig. 24 RIGHT SIDE INSTRUMENT PANEL

Fig. 27 LEFT SIDE INSTRUMENT PANEL UPPER RHD

RS ·

Fig. 28 RIGHT SIDE INSTRUMENT PANEL UPPER RHD