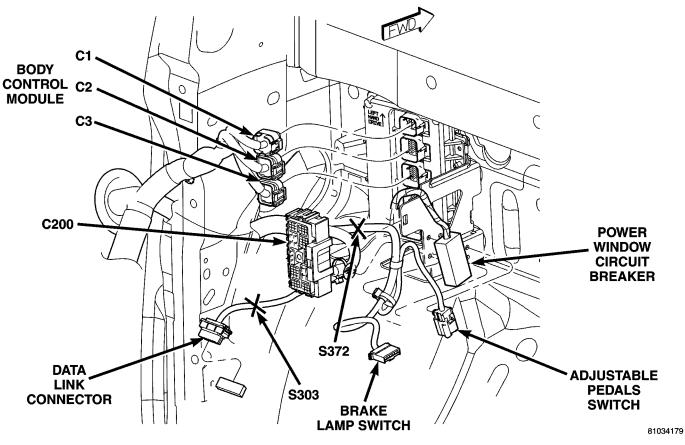

| CONNECTOR NAME/NUMBER                                   | COLOR | LOCATION                                       | FIG.               |
|---------------------------------------------------------|-------|------------------------------------------------|--------------------|
| Body Control Module C2                                  | BK/GN | Under Left Instrument Panel                    | 43, 44             |
| Body Control Module C3                                  | BK/WT | Under Left Instrument Panel                    | 43, 44             |
| Body Control Module C4                                  | BK/GY | Under Left Instrument Panel                    | 20, 21, 30         |
| Body Control Module C5                                  | BK    | Under Left Instrument Panel                    | N/S                |
| Boost Pressure Sensor (Diesel)                          | BK    | Top Left of Engine                             | 15                 |
| Brake Fuid Level Switch                                 | BK    | On Master Cylinder                             | 6                  |
| Brake Lamp Switch                                       | BK    | At Top Of Brake Pedal                          | 43, 44             |
| Brake Transmission Shift Inter-<br>lock Solenoid (EATX) | ВК    | Near Steering Column                           | 20, 21, 22, 31     |
| C100                                                    | BK    | Left Fender Shield                             | 5, 11              |
| C101                                                    | LTGY  | Left Fender Shield                             | 5                  |
| C102 (Gas)                                              | BK    | At Fuel Rail                                   | 11, 17             |
| C103 (Diesel)                                           | BK    | Left Side Engine Compartment                   | N/S                |
| C104 (Except Export                                     | LTGY  | Near Controller Antilock Brake                 | 18                 |
| C106 (Export)                                           | BK/YL | Near Left Headlamp Leveling Mo-<br>tor         | N/S                |
| C107 (Export)                                           | BK/YL | Near Right Headlamp Leveling Mo-<br>tor        | N/S                |
| C111 (EATX)                                             | LTGY  | Left Front Engine                              | 11                 |
| C112 (Gas)                                              | BK    | Near T/O for C101                              | N/S                |
| C200                                                    | GY    | Left Side Instrument Panel                     | 20, 21, 30, 43, 44 |
| C202                                                    | GY    | Right Side Instrument Panel A/C<br>Heater Unit | 20, 24, 29         |
| C204 (Premium                                           | NAT   | Rear of Radio                                  | 52                 |
| C206                                                    | BK    | Near Radio                                     | 20                 |
| C207                                                    |       | Near Radio                                     | N/S                |
| C300 (LHD)                                              | BK    | Left Front Door Lower                          | 38, 45             |
| C300 (RHD)                                              | BK    | Right Front Door Lower                         | N/S                |
| C301                                                    | LTGY  | Left Front Door Upper                          | 38, 45             |
| C302                                                    | LTGY  | Right Front Door Upper                         | 8, 33, 41, 46      |
| C303                                                    | BK    | Right Front Door Lower                         | 8, 33, 41, 46      |
| C304 (LHD)                                              | YL    | Left Wire Track Seat to Body                   | 32                 |
| C305                                                    | GY    | Left Wire Track Seat to Body                   | 32 35              |
| C306 (RHD)                                              | YL    | Right Wire Track Seat to Body                  | 35                 |
| C307                                                    | YL    | Right Wire Track Seat to Body                  | 34                 |
| C308 (Except Side Airbags)                              | GN    | Left Rear Sliding Door                         | 42                 |
| C309 (Except Side Airbags)                              | GN/GY | Right Rear Sliding Door                        | 35, 41             |
| C310 (Front Console)                                    | BK    | At Front Console                               | 36                 |
| C311 (3 Zone HVAC)                                      | GY    | Rear A/C Switch                                | 42                 |
| C312                                                    | GY    | Right B Pillar                                 | 35, 41, 52         |
| C313 (Rear Console/Export)                              | BK    | At Rear Console                                | 36                 |
| C314                                                    | BK    | Left Side Liftgate                             | 51                 |
| C315 (Power Liftgate)                                   | BK    | Right Side Liftgate                            | 51                 |
| C316 (Power Sliding Door)                               | BK    | Wire Track to Sliding Door                     | N/S                |

| CONNECTOR NAME/NUMBER                     | COLOR   | LOCATION                                       | FIG.               |
|-------------------------------------------|---------|------------------------------------------------|--------------------|
| C317 (Power Sliding Door)                 | ВК      | Right Sliding Door                             | 35, 47             |
| C318 (Trailer Tow)                        | ВК      | Left Quarter                                   | N/S                |
| C319 (Trailer Tow)                        |         |                                                |                    |
| C320                                      | DKGY    | Driver Power Seat on Seat Har-<br>ness         | N/S                |
| C321                                      | DKGY    | Under Passenger Seat                           | N/S                |
| C322 (Memory)                             | ВК      | On Seat Harness to Body                        | 32                 |
| C324 (Manual Sliding Door)                | ВК      | Left Sliding Door                              | N/S                |
| C325 (Manual Sliding Door)                |         | Right Sliding Door                             | 35                 |
| C328 (Sunroof)                            |         | Left Quarter Panel                             | 49                 |
| C329 (Diesel)                             | ВК      | Near Fuel Tank                                 | N/S                |
| C330 (Diesel)                             | LTGY    | Near Throttle Body                             | 15, 16             |
| C331 (Diesel)                             | ВК      | Left Rear Engine Compartment                   | N/S                |
| C332 (3 Zone ATC)                         | BK/LTGN | Near T/O for Right Rear Lamp As-<br>sembly     | 50                 |
| C333 (Except Export                       | DKGY    | Left Side Instrument Panel                     | 21                 |
| C334                                      | ВК      | Right Quarter Panel                            | 50                 |
| C335                                      | LTGY    | Near Fuel Tank                                 | 36                 |
| Cabin Heater Assist C1 (Diesel)           | ВК      | Top of Engine                                  | N/S                |
| Cabin Heater Assist C2 (Diesel)           | ВК      | Top of Engine                                  | N/S                |
| Camshaft Position Sensor (Gas)            | ВК      | Rear of Cylinder Head<br>Right Side of Engine  | 11, 17             |
| Camshaft Position Sensor (Die-<br>sel)    | ВК      | Rear of Cylinder Head                          | 15, 16             |
| CD Changer                                |         | Behind CD Changer                              | N/S                |
| Center High Mounted Stop Lamp             | ВК      | At Lamp                                        | 51                 |
| Clockspring - C1                          | WT      | Steering Column                                | 20, 21, 22, 23, 31 |
| Clockspring - C2                          | YL      | Steering Column                                | 20, 21, 22, 23, 31 |
| Clockspring - C3                          | ВК      | Steering Column                                | N/S                |
| Clockspring - C4                          |         | Steering Column                                | N/S                |
| Clutch Pedal Interlock Switch<br>(MTX)    | ВК      | At Switch/Driver Side                          | 44                 |
| Clutch Pedal Upstop Switch<br>(Diesel)    | RD      | At Switch/Driver Side                          | 44                 |
| Controller Anti-Lock Brake                | ВК      | Right Side of Engine Compartment               | 11, 16, 17, 18     |
| Crank Case Ventilation Heater<br>(Diesel) | ВК      | Top of Cylinder Head                           | 15                 |
| Crankshaft Position Sensor (Die-sel)      | ВК      | Rear of Engine                                 | 16                 |
| Crankshaft Position Sensor<br>(Gas)       | ВК      | Rear of Engine                                 | 13, 17             |
| Data Link Connector                       | ВК      | Lower Instrument Panel Near<br>Steering Column | 43, 44             |
| Dosing Pump (Diesel)                      | ВК      | Top of Engine                                  | N/S                |
| Driver Airbag Squib1                      | BN/YL   | Steering Column                                | N/S                |
| Driver Airbag Squib2                      | BK/YL   | Steering Column                                | N/S                |

#### SPLICES

| SPLICE NUMBER                         | LOCATION                                                                     | FIG.       |
|---------------------------------------|------------------------------------------------------------------------------|------------|
| S139 (Diesel)                         | Between T/O for Engine Starter Motor and T/O for<br>Engine Control Module C1 | 15, 16     |
| S141 (2.4L)                           | Near T/O for Controller Anti-Lock Brake                                      | 11         |
| S141 (3.3L/3.8L ABS Except<br>Export) | Near T/O for G100                                                            | N/S        |
| S141 (Diesel)                         | Near T/O for G100                                                            | N/S        |
| S141 (3.3L/3.8L)                      | Near T/O for Powertrain Control Module                                       | N/S        |
| S142 (3.3L/3.8L)                      | Near T/O for A/C Compressor Clutch                                           | 18         |
| S144 (Diesel)                         | Between T/O for Battery Temperature Sensor and T/O for C103                  | N/S        |
| S148 (Diesel)                         | Near T/O for Engine Starter Motor                                            | 5          |
| S150 (Diesel)                         | Near T/O for Controller Anti-Lock Brake                                      | N/S        |
| S151 (Diesel)                         | Near T/O for Radiator Fan Relays                                             | 2          |
| S152 (Diesel)                         | Near T/O for Radiator Fan No.1                                               | N/S        |
| S157 (Diesel)                         | Near T/O for Glow Plug No.4                                                  | 15         |
| S177                                  | In Right Headlamp Wiring Assembly                                            | N/S        |
| S179                                  | In Left Headlamp Wiring Assembly                                             | N/S        |
| S187 (Diesel)                         | In T/O for Engine Control Module C1                                          | 15         |
| S188 (Diesel)                         | Near T/O for Radiator Fan Relays                                             | 2          |
| S189 (Diesel EATX)                    | Near T/O for Battery (+)                                                     | N/S        |
| S190 (Diesel EATX)                    | Near T/O for Transmission Control Module                                     | N/S        |
| S191 (Diesel EATX)                    | Near T/O for Transmission Control Module                                     | N/S        |
| S192 (Diesel EATX)                    | In T/O for Transmission Control Module                                       | N/S        |
| S193 (Diesel EATX)                    | In T/O for Transmission Control Module                                       | N/S        |
| S201                                  | In T/O to Instrument Panel Speaker                                           | 20, 26     |
| S202                                  | Near T/O for Instrument Panel Switch Bank                                    | 20, 26     |
| S203                                  | Near T/O for Instrument Panel Switch Bank                                    | 20, 26     |
| S204                                  | Near T/O to Instrument Panel Speaker                                         | 20, 26     |
| S205                                  | Near T/O for C201                                                            | N/S        |
| S206                                  | Near T/O for Instrument Cluster                                              | 20         |
| S207                                  | Near T/O for A/C Heater Control                                              | 20, 26     |
| S208 (RHD)                            | Between T/O for Antenna Connector and T/O for<br>Front Cigar Lighter         | 26         |
| S209                                  | Near T/O for Evaporator Temperature Sensor                                   | N/S        |
| S210 (RHD)                            | Near T/O for C203                                                            | 26         |
| S211                                  | In Steering Column Wiring Assembly                                           | N/S        |
| S212                                  | In Steering Column Wiring Assembly                                           | N/S        |
| S222                                  | Near T/O for C204                                                            | N/S        |
| S223                                  | Near T/O for Multi-Function Switch                                           | 20         |
| S224                                  | Near T/O for Siren                                                           | N/S        |
| S225 (Hands Free)                     | Near T/O for Rear View Mirror                                                | N/S        |
| S226 (Hands Free)                     | In T/O for C207                                                              | N/S        |
| S302                                  | In Floor Pan Track Wiring                                                    | 39         |
| S303                                  | In T/O to Data Link Connector                                                | 39, 43, 44 |