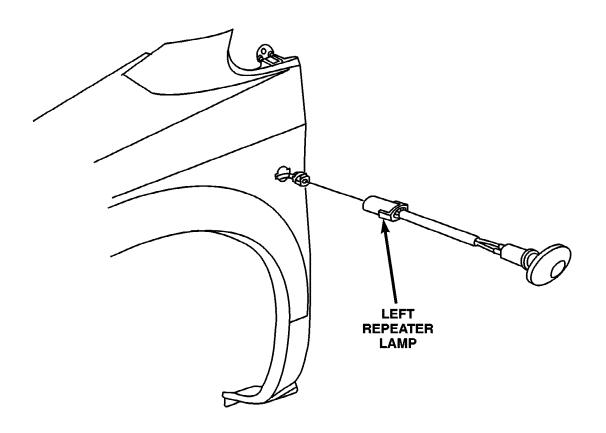

| CONNECTOR NAME/NUMBER                                             | COLOR | LOCATION                     | FIG.       |
|-------------------------------------------------------------------|-------|------------------------------|------------|
| Left Front Wheel Speed Sensor                                     | GY    | Left Fender Side Shield      | 5, 11      |
| Left Full Open Switch (Power<br>Sliding Door)                     | ВК    | Left Sliding Door            | N/S        |
| Left Headlamp                                                     | ВК    | At Lamp                      | 1          |
| Left Headlamp                                                     | GN    | At Lamp                      | 1          |
| Left Headlamp Leveling Motor<br>(Export)                          | WT    | At Motor                     | N/S        |
| Left High Beam Lamp (Export)                                      | BK    | At Lamp                      | N/S        |
| Left Instrument Panel Speaker                                     | WT    | At Speaker                   | 20, 21, 27 |
| Left Liftgate Flood Lamp (Power<br>Liftgate)                      | GY    | At Lamp                      | 51         |
| Left Low Beam Lamp (Export)                                       | BK    | At Lamp                      | N/S        |
| Left Mid Reading Lamp (Premi-<br>um/Luxury)                       | GY    | At Lamp                      | N/S        |
| Left Park Lamp (Export)                                           | BK    | At Lamp                      | NS         |
| Left Power Mirror                                                 | BK    | At Mirror                    | 27         |
| Left Rear Lamp Assembly                                           | BK    | At Lamp                      | 49         |
| Left Rear Pillar Speaker<br>(Highline Audio)                      | BK    | Left of Liftgate             | 49         |
| Left Rear Reading Lamp (Luxu-<br>ry)                              | GY    | At Lamp                      | N/S        |
| Left Rear Speaker (Highline)                                      | BK/RD | At Speaker                   | 49         |
| Left Rear Speaker (Lowline)                                       |       | At Speaker                   | N/S        |
| Left Rear Vent Motor                                              | NAT   | At Motor                     | 48, 49     |
| Left Rear Wheel Speed Sensor                                      | BK    | Center Rear of Floor Pan     | 49         |
| Left Remote Radio Switch                                          | BK    | Steering Wheel               | N/S        |
| Left Repeater Lamp (Export)                                       | GY    | Left Front Fender            | 4, 38      |
| Left Side Impact Sensor 1                                         | DKGY  | Left B Pillar                | 42         |
| Left Side Impact Sensor 2                                         |       | Left Sliding Door            | N/S        |
| Left Side Impact Sensor 3                                         | BK    | Left Quarter Panel           | 49         |
| Left Sliding Door Control Module<br>C1                            | BK    | Left Sliding Door            | N/S        |
| Left Sliding Door Control Module<br>C2                            |       | Left Sliding Door            | N/S        |
| Left Sliding Door Latch Sensing<br>Switch                         | BK    | Left Sliding Door            | N/S        |
| Left Sliding Door Lock Motor                                      | BK    | Left Sliding Door            | N/S        |
| Left Sliding Door Lock Motor/Ajar<br>Switch (Manual Sliding Door) | BK    | Left Sliding Door            | N/S        |
| Left Sliding Door Motor                                           | ВК    | Left Sliding Door            | N/S        |
| Left Speed Control Switch                                         | WT    | Steering Wheel               | N/S        |
| Left Turn Signal Lamp (Export)                                    | OR    | AT Lamp                      | N/S        |
| Left Visor/Vanity Lamp                                            | ВК    | At Lamp                      | N/S        |
| License Lamp                                                      | DKGY  | At Lamp                      | 51         |
| Lift Pump Motor (Diesel)                                          | ВК    | Left Rear Engine Compartment | N/S        |
| Liftgate Ajar Switch                                              | ВК    | At Latch                     | 51         |

81033f73

816eb3f7

Fig. 4 LEFT REPEATER LAMP

RS -

Fig. 5 LEFT FENDER SHIELD

– RS

81033f7e

Fig. 7 INTEGRATED POWER MODULE