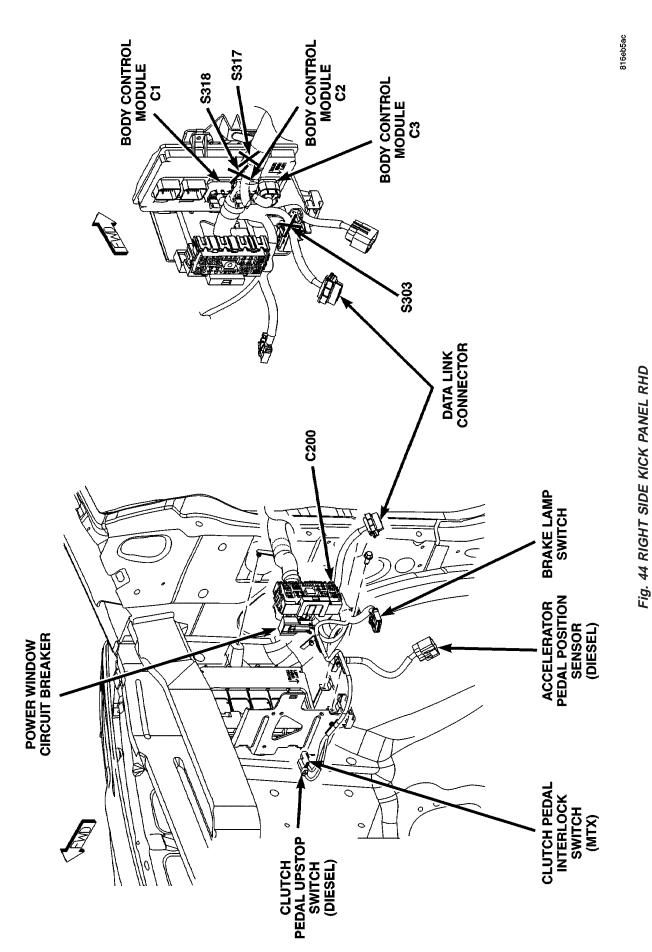

| CONNECTOR NAME/NUMBER                                   | COLOR | LOCATION                                       | FIG.               |
|---------------------------------------------------------|-------|------------------------------------------------|--------------------|
| Body Control Module C2                                  | BK/GN | Under Left Instrument Panel                    | 43, 44             |
| Body Control Module C3                                  | BK/WT | Under Left Instrument Panel                    | 43, 44             |
| Body Control Module C4                                  | BK/GY | Under Left Instrument Panel                    | 20, 21, 30         |
| Body Control Module C5                                  | BK    | Under Left Instrument Panel                    | N/S                |
| Boost Pressure Sensor (Diesel)                          | BK    | Top Left of Engine                             | 15                 |
| Brake Fuid Level Switch                                 | BK    | On Master Cylinder                             | 6                  |
| Brake Lamp Switch                                       | BK    | At Top Of Brake Pedal                          | 43, 44             |
| Brake Transmission Shift Inter-<br>lock Solenoid (EATX) | ВК    | Near Steering Column                           | 20, 21, 22, 31     |
| C100                                                    | BK    | Left Fender Shield                             | 5, 11              |
| C101                                                    | LTGY  | Left Fender Shield                             | 5                  |
| C102 (Gas)                                              | BK    | At Fuel Rail                                   | 11, 17             |
| C103 (Diesel)                                           | BK    | Left Side Engine Compartment                   | N/S                |
| C104 (Except Export                                     | LTGY  | Near Controller Antilock Brake                 | 18                 |
| C106 (Export)                                           | BK/YL | Near Left Headlamp Leveling Mo-<br>tor         | N/S                |
| C107 (Export)                                           | BK/YL | Near Right Headlamp Leveling Mo-<br>tor        | N/S                |
| C111 (EATX)                                             | LTGY  | Left Front Engine                              | 11                 |
| C112 (Gas)                                              | BK    | Near T/O for C101                              | N/S                |
| C200                                                    | GY    | Left Side Instrument Panel                     | 20, 21, 30, 43, 44 |
| C202                                                    | GY    | Right Side Instrument Panel A/C<br>Heater Unit | 20, 24, 29         |
| C204 (Premium                                           | NAT   | Rear of Radio                                  | 52                 |
| C206                                                    | BK    | Near Radio                                     | 20                 |
| C207                                                    |       | Near Radio                                     | N/S                |
| C300 (LHD)                                              | BK    | Left Front Door Lower                          | 38, 45             |
| C300 (RHD)                                              | BK    | Right Front Door Lower                         | N/S                |
| C301                                                    | LTGY  | Left Front Door Upper                          | 38, 45             |
| C302                                                    | LTGY  | Right Front Door Upper                         | 8, 33, 41, 46      |
| C303                                                    | BK    | Right Front Door Lower                         | 8, 33, 41, 46      |
| C304 (LHD)                                              | YL    | Left Wire Track Seat to Body                   | 32                 |
| C305                                                    | GY    | Left Wire Track Seat to Body                   | 32 35              |
| C306 (RHD)                                              | YL    | Right Wire Track Seat to Body                  | 35                 |
| C307                                                    | YL    | Right Wire Track Seat to Body                  | 34                 |
| C308 (Except Side Airbags)                              | GN    | Left Rear Sliding Door                         | 42                 |
| C309 (Except Side Airbags)                              | GN/GY | Right Rear Sliding Door                        | 35, 41             |
| C310 (Front Console)                                    | BK    | At Front Console                               | 36                 |
| C311 (3 Zone HVAC)                                      | GY    | Rear A/C Switch                                | 42                 |
| C312                                                    | GY    | Right B Pillar                                 | 35, 41, 52         |
| C313 (Rear Console/Export)                              | BK    | At Rear Console                                | 36                 |
| C314                                                    | BK    | Left Side Liftgate                             | 51                 |
| C315 (Power Liftgate)                                   | BK    | Right Side Liftgate                            | 51                 |
| C316 (Power Sliding Door)                               | BK    | Wire Track to Sliding Door                     | N/S                |

| CONNECTOR NAME/NUMBER                     | COLOR   | LOCATION                                       | FIG.               |
|-------------------------------------------|---------|------------------------------------------------|--------------------|
| C317 (Power Sliding Door)                 | ВК      | Right Sliding Door                             | 35, 47             |
| C318 (Trailer Tow)                        | ВК      | Left Quarter                                   | N/S                |
| C319 (Trailer Tow)                        |         |                                                |                    |
| C320                                      | DKGY    | Driver Power Seat on Seat Har-<br>ness         | N/S                |
| C321                                      | DKGY    | Under Passenger Seat                           | N/S                |
| C322 (Memory)                             | ВК      | On Seat Harness to Body                        | 32                 |
| C324 (Manual Sliding Door)                | ВК      | Left Sliding Door                              | N/S                |
| C325 (Manual Sliding Door)                |         | Right Sliding Door                             | 35                 |
| C328 (Sunroof)                            |         | Left Quarter Panel                             | 49                 |
| C329 (Diesel)                             | ВК      | Near Fuel Tank                                 | N/S                |
| C330 (Diesel)                             | LTGY    | Near Throttle Body                             | 15, 16             |
| C331 (Diesel)                             | ВК      | Left Rear Engine Compartment                   | N/S                |
| C332 (3 Zone ATC)                         | BK/LTGN | Near T/O for Right Rear Lamp As-<br>sembly     | 50                 |
| C333 (Except Export                       | DKGY    | Left Side Instrument Panel                     | 21                 |
| C334                                      | ВК      | Right Quarter Panel                            | 50                 |
| C335                                      | LTGY    | Near Fuel Tank                                 | 36                 |
| Cabin Heater Assist C1 (Diesel)           | ВК      | Top of Engine                                  | N/S                |
| Cabin Heater Assist C2 (Diesel)           | ВК      | Top of Engine                                  | N/S                |
| Camshaft Position Sensor (Gas)            | ВК      | Rear of Cylinder Head<br>Right Side of Engine  | 11, 17             |
| Camshaft Position Sensor (Die-<br>sel)    | ВК      | Rear of Cylinder Head                          | 15, 16             |
| CD Changer                                |         | Behind CD Changer                              | N/S                |
| Center High Mounted Stop Lamp             | ВК      | At Lamp                                        | 51                 |
| Clockspring - C1                          | WT      | Steering Column                                | 20, 21, 22, 23, 31 |
| Clockspring - C2                          | YL      | Steering Column                                | 20, 21, 22, 23, 31 |
| Clockspring - C3                          | ВК      | Steering Column                                | N/S                |
| Clockspring - C4                          |         | Steering Column                                | N/S                |
| Clutch Pedal Interlock Switch<br>(MTX)    | ВК      | At Switch/Driver Side                          | 44                 |
| Clutch Pedal Upstop Switch<br>(Diesel)    | RD      | At Switch/Driver Side                          | 44                 |
| Controller Anti-Lock Brake                | ВК      | Right Side of Engine Compartment               | 11, 16, 17, 18     |
| Crank Case Ventilation Heater<br>(Diesel) | ВК      | Top of Cylinder Head                           | 15                 |
| Crankshaft Position Sensor (Die-sel)      | ВК      | Rear of Engine                                 | 16                 |
| Crankshaft Position Sensor<br>(Gas)       | ВК      | Rear of Engine                                 | 13, 17             |
| Data Link Connector                       | ВК      | Lower Instrument Panel Near<br>Steering Column | 43, 44             |
| Dosing Pump (Diesel)                      | ВК      | Top of Engine                                  | N/S                |
| Driver Airbag Squib1                      | BN/YL   | Steering Column                                | N/S                |
| Driver Airbag Squib2                      | BK/YL   | Steering Column                                | N/S                |

#### SPLICES

| SPLICE NUMBER                         | LOCATION                                                                     | FIG.       |
|---------------------------------------|------------------------------------------------------------------------------|------------|
| S139 (Diesel)                         | Between T/O for Engine Starter Motor and T/O for<br>Engine Control Module C1 | 15, 16     |
| S141 (2.4L)                           | Near T/O for Controller Anti-Lock Brake                                      | 11         |
| S141 (3.3L/3.8L ABS Except<br>Export) | Near T/O for G100                                                            | N/S        |
| S141 (Diesel)                         | Near T/O for G100                                                            | N/S        |
| S141 (3.3L/3.8L)                      | Near T/O for Powertrain Control Module                                       | N/S        |
| S142 (3.3L/3.8L)                      | Near T/O for A/C Compressor Clutch                                           | 18         |
| S144 (Diesel)                         | Between T/O for Battery Temperature Sensor and T/O for C103                  | N/S        |
| S148 (Diesel)                         | Near T/O for Engine Starter Motor                                            | 5          |
| S150 (Diesel)                         | Near T/O for Controller Anti-Lock Brake                                      | N/S        |
| S151 (Diesel)                         | Near T/O for Radiator Fan Relays                                             | 2          |
| S152 (Diesel)                         | Near T/O for Radiator Fan No.1                                               | N/S        |
| S157 (Diesel)                         | Near T/O for Glow Plug No.4                                                  | 15         |
| S177                                  | In Right Headlamp Wiring Assembly                                            | N/S        |
| S179                                  | In Left Headlamp Wiring Assembly                                             | N/S        |
| S187 (Diesel)                         | In T/O for Engine Control Module C1                                          | 15         |
| S188 (Diesel)                         | Near T/O for Radiator Fan Relays                                             | 2          |
| S189 (Diesel EATX)                    | Near T/O for Battery (+)                                                     | N/S        |
| S190 (Diesel EATX)                    | Near T/O for Transmission Control Module                                     | N/S        |
| S191 (Diesel EATX)                    | Near T/O for Transmission Control Module                                     | N/S        |
| S192 (Diesel EATX)                    | In T/O for Transmission Control Module                                       | N/S        |
| S193 (Diesel EATX)                    | In T/O for Transmission Control Module                                       | N/S        |
| S201                                  | In T/O to Instrument Panel Speaker                                           | 20, 26     |
| S202                                  | Near T/O for Instrument Panel Switch Bank                                    | 20, 26     |
| S203                                  | Near T/O for Instrument Panel Switch Bank                                    | 20, 26     |
| S204                                  | Near T/O to Instrument Panel Speaker                                         | 20, 26     |
| S205                                  | Near T/O for C201                                                            | N/S        |
| S206                                  | Near T/O for Instrument Cluster                                              | 20         |
| S207                                  | Near T/O for A/C Heater Control                                              | 20, 26     |
| S208 (RHD)                            | Between T/O for Antenna Connector and T/O for<br>Front Cigar Lighter         | 26         |
| S209                                  | Near T/O for Evaporator Temperature Sensor                                   | N/S        |
| S210 (RHD)                            | Near T/O for C203                                                            | 26         |
| S211                                  | In Steering Column Wiring Assembly                                           | N/S        |
| S212                                  | In Steering Column Wiring Assembly                                           | N/S        |
| S222                                  | Near T/O for C204                                                            | N/S        |
| S223                                  | Near T/O for Multi-Function Switch                                           | 20         |
| S224                                  | Near T/O for Siren                                                           | N/S        |
| S225 (Hands Free)                     | Near T/O for Rear View Mirror                                                | N/S        |
| S226 (Hands Free)                     | In T/O for C207                                                              | N/S        |
| S302                                  | In Floor Pan Track Wiring                                                    | 39         |
| S303                                  | In T/O to Data Link Connector                                                | 39, 43, 44 |

Fig. 42 LEFT B PILLAR

Fig. 43 LEFT SIDE KICK PANEL LHD

— RS

80d54089

Fig. 47 RIGHT SLIDING DOOR