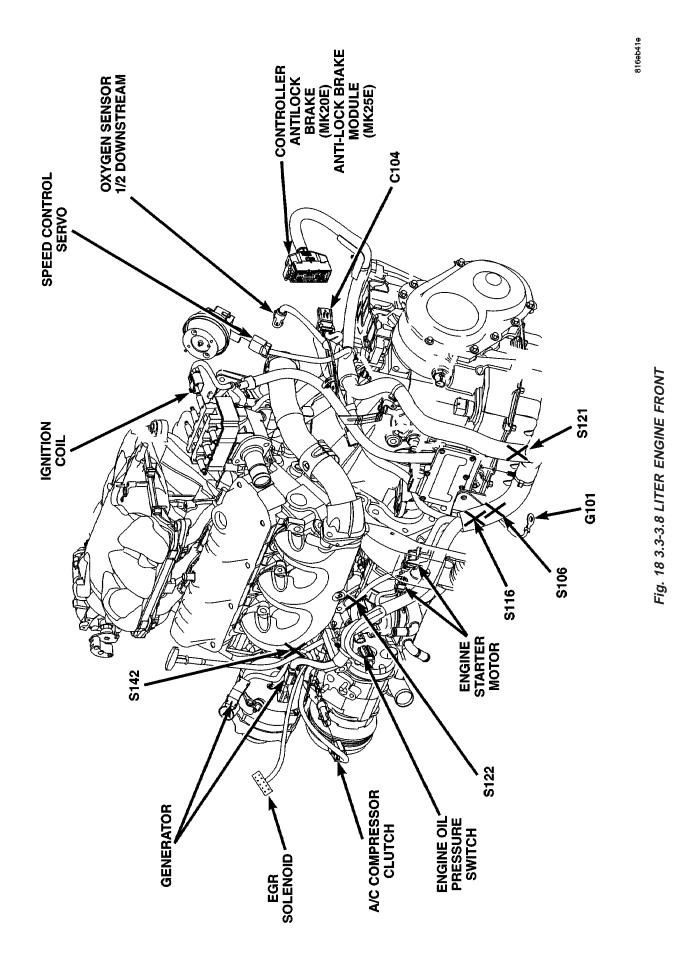

| CONNECTOR NAME/NUMBER                           | COLOR | LOCATION                     | FIG.               |
|-------------------------------------------------|-------|------------------------------|--------------------|
| A/C Compressor Clutch                           | LTGY  | Top of A/C Compressor        | 10, 11, 15, 17, 18 |
| A/C Pressure Sensor                             | GY    | At Throttle Body             | 9, 10, 15, 16, 17  |
| A/C-Heater Control C1 (MTC)                     | BK/RD | Rear of Control              | 20, 23, 25         |
| A/C-Heater Control C2 (MTC)                     | BK/BL | Rear of Control              | 20, 23, 25         |
| Accelerator Pedal Position Sen-<br>sor (Diesel) |       | At Accelerator Pedal         | 44                 |
| Adjustable Pedals Module (Ex-<br>cept Export)   |       | Near Brake Lamp Switch       | N/S                |
| Adjustable Pedals Motor                         |       | On Pedal Support             | N/S                |
| Adjustable Pedals Relay (Except Export)         |       | Left Side Engine Compartment | 6                  |
| Adjustable Pedals Sensor                        |       | On Adjustable Pedals Motor   | N/S                |
| Adjustable Pedals Switch (Ex-<br>cept Export)   |       | Left Side Kick Panel         | 43                 |
| Ambient Temperature Sensor<br>(Except Base)     | BK    | On Radiator Closure Panel    | 1                  |
| Amplifier C1                                    | NAT   | Right Quarter Panel          | 50                 |
| Amplifier C2                                    | NAT   | Right Quarter Panel          | 50                 |
| Antenna-Satellite Radio                         |       | Right Rear Body              | N/S                |
| ATC Remote Sensor                               |       | Above ATC Control            | N/S                |
| Auto Temp Control C1                            | NAT   | Rear of Control              | 20                 |
| Auto Temp Control C2                            | BK    | Rear of Control              | 20                 |
| Auto Temp Control C3 (MTX)                      |       | Rear of Control              | N/S                |
| Back-Up Lamp Switch                             | BK    | On Transmission              | 16                 |
| Battery Temperature Sensor                      | BK    | At Battery                   | N/S                |
| Blower Motor Resistor C1 (MTC)                  | BK    | Right Side of HVAC           | N/S                |
| Blower Motor Resistor C2 (MTC)                  | BK    | Right Side of HVAC           | N/S                |
| Body Control Module C1                          | BK    | Under Left Instrument Panel  | 43, 44             |

| CONNECTOR NAME/NUMBER                                   | COLOR | LOCATION                                       | FIG.               |
|---------------------------------------------------------|-------|------------------------------------------------|--------------------|
| Body Control Module C2                                  | BK/GN | Under Left Instrument Panel                    | 43, 44             |
| Body Control Module C3                                  | BK/WT | Under Left Instrument Panel                    | 43, 44             |
| Body Control Module C4                                  | BK/GY | Under Left Instrument Panel                    | 20, 21, 30         |
| Body Control Module C5                                  | BK    | Under Left Instrument Panel                    | N/S                |
| Boost Pressure Sensor (Diesel)                          | BK    | Top Left of Engine                             | 15                 |
| Brake Fuid Level Switch                                 | BK    | On Master Cylinder                             | 6                  |
| Brake Lamp Switch                                       | BK    | At Top Of Brake Pedal                          | 43, 44             |
| Brake Transmission Shift Inter-<br>lock Solenoid (EATX) | ВК    | Near Steering Column                           | 20, 21, 22, 31     |
| C100                                                    | BK    | Left Fender Shield                             | 5, 11              |
| C101                                                    | LTGY  | Left Fender Shield                             | 5                  |
| C102 (Gas)                                              | BK    | At Fuel Rail                                   | 11, 17             |
| C103 (Diesel)                                           | BK    | Left Side Engine Compartment                   | N/S                |
| C104 (Except Export                                     | LTGY  | Near Controller Antilock Brake                 | 18                 |
| C106 (Export)                                           | BK/YL | Near Left Headlamp Leveling Mo-<br>tor         | N/S                |
| C107 (Export)                                           | BK/YL | Near Right Headlamp Leveling Mo-<br>tor        | N/S                |
| C111 (EATX)                                             | LTGY  | Left Front Engine                              | 11                 |
| C112 (Gas)                                              | BK    | Near T/O for C101                              | N/S                |
| C200                                                    | GY    | Left Side Instrument Panel                     | 20, 21, 30, 43, 44 |
| C202                                                    | GY    | Right Side Instrument Panel A/C<br>Heater Unit | 20, 24, 29         |
| C204 (Premium                                           | NAT   | Rear of Radio                                  | 52                 |
| C206                                                    | BK    | Near Radio                                     | 20                 |
| C207                                                    |       | Near Radio                                     | N/S                |
| C300 (LHD)                                              | BK    | Left Front Door Lower                          | 38, 45             |
| C300 (RHD)                                              | BK    | Right Front Door Lower                         | N/S                |
| C301                                                    | LTGY  | Left Front Door Upper                          | 38, 45             |
| C302                                                    | LTGY  | Right Front Door Upper                         | 8, 33, 41, 46      |
| C303                                                    | BK    | Right Front Door Lower                         | 8, 33, 41, 46      |
| C304 (LHD)                                              | YL    | Left Wire Track Seat to Body                   | 32                 |
| C305                                                    | GY    | Left Wire Track Seat to Body                   | 32 35              |
| C306 (RHD)                                              | YL    | Right Wire Track Seat to Body                  | 35                 |
| C307                                                    | YL    | Right Wire Track Seat to Body                  | 34                 |
| C308 (Except Side Airbags)                              | GN    | Left Rear Sliding Door                         | 42                 |
| C309 (Except Side Airbags)                              | GN/GY | Right Rear Sliding Door                        | 35, 41             |
| C310 (Front Console)                                    | BK    | At Front Console                               | 36                 |
| C311 (3 Zone HVAC)                                      | GY    | Rear A/C Switch                                | 42                 |
| C312                                                    | GY    | Right B Pillar                                 | 35, 41, 52         |
| C313 (Rear Console/Export)                              | BK    | At Rear Console                                | 36                 |
| C314                                                    | BK    | Left Side Liftgate                             | 51                 |
| C315 (Power Liftgate)                                   | BK    | Right Side Liftgate                            | 51                 |
| C316 (Power Sliding Door)                               | BK    | Wire Track to Sliding Door                     | N/S                |

| CONNECTOR NAME/NUMBER                               | COLOR | LOCATION                                     | FIG. |
|-----------------------------------------------------|-------|----------------------------------------------|------|
| Driver Blend Door Actuator                          | GY    | On HVAC                                      | N/S  |
| Driver Door Courtesy Lamp                           | GY    | At Lamp                                      | 45   |
| Driver Door Lock Switch                             | ВК    | At Switch                                    | 45   |
| Driver Heated Seat Back                             | LTGN  | At Seat                                      | N/S  |
| Driver Heated Seat Cushion                          | вк    | At Seat                                      | N/S  |
| Driver Heated Seat Module C1                        | GY    | Driver Heated Seat                           | N/S  |
| Driver Heated Seat Module C2                        | GY    | Driver Heated Seat Back                      | N/S  |
| Driver Heated Seat Module C3                        | GN    | At Seat                                      | N/S  |
| Driver Knee Blocker Airbag<br>Squib                 | YL    | Below Steering Column                        | 21   |
| Driver Power Seat Front Riser<br>Motor              | RD    | At Seat                                      | N/S  |
| Driver Power Seat Front Riser<br>Position Sensor    | ВК    | At Seat                                      | N/S  |
| Driver Power Seat Horizontal<br>Motor               | ВК    | At Seat                                      | N/S  |
| Driver Power Seat Horizontal<br>Position Sensor     | ВК    | At Seat                                      | N/S  |
| Driver Power Seat Rear Riser<br>Motor               | RD    | At Seat                                      | N/S  |
| Driver Power Seat Rear Riser<br>Position Sensor     | ВК    | At Seat                                      | N/S  |
| Driver Power Seat Recliner Mo-<br>tor               | GN    | At Seat                                      | N/S  |
| Driver Power Seat Recliner Posi-<br>tion Sensor     | ВК    | At Seat                                      | N/S  |
| Driver Power Seat Switch                            | GN    | At Switch                                    | N/S  |
| Driver Power Window Motor                           | RD    | At Motor                                     | 45   |
| Driver Power Window Switch<br>(LHD Low Line)        | LTGY  | At Switch                                    | 45   |
| Driver Power Window Switch<br>(LHD Except Low Line) | LTGN  | At Switch                                    | N/S  |
| Driver Power Window Switch<br>(RHD)                 | NAT   | At Switch                                    | N/S  |
| Driver Seat Belt Switch                             | WT    | At Switch on Seat Harness                    | N/S  |
| Driver Seat Belt Tensioner                          | YL    | On Seat Harness                              | N/S  |
| DVD Screen                                          | BK    | Headliner                                    | 52   |
| DVD/CD Changer C1                                   | BK    | Below Radio                                  | N/S  |
| DVD/CD Changer C2                                   |       | Below Radio                                  | N/S  |
| EGR Solenoid (Diesel)                               | LTGY  | Above Transmission<br>Right Side of Engine   | 15   |
| EGR Solenoid (3.3L)                                 | BK    | Above A/C Compressor Right Side<br>of Engine | 18   |
| Engine Control Module C1 (Die-<br>sel)              | ВК    | Right Side of Engine                         | N/S  |
| Engine Control Module C2 (Die-<br>sel)              | ВК    | Right Side of Engine                         | N/S  |

| CONNECTOR NAME/NUMBER                   | COLOR  | LOCATION                     | FIG.           |
|-----------------------------------------|--------|------------------------------|----------------|
| Engine Coolant Temp Sensor<br>(Gas)     | ВК     | On Cylinder Block            | N/S            |
| Engine Oil Pressure Sensor<br>(Diesel)  | BK     | Rear of Engine               | 16             |
| Engine Coolant Temp Sensor<br>(Diesel)  | BL     | On Cylinder Block            | 15             |
| Engine Oil Pressure Switch<br>(Gas)     | LTGN   | On Cylinder Block            | 12, 18         |
| Engine Starter Motor                    |        | At Starter Motor             | 13, 15, 18     |
| EVAP/Purge Solenoid (Gas)               | BK     | Right Motor Mount            | 10, 17         |
| Evaporator Temperature Sensor           | BK     | Right Side of HVAC           | N/S            |
| Floor Console Lamp                      | BK     | At Lamp                      | N/S            |
| Floor Console Power Outlet              | RD     | At Front Console             | N/S            |
| Front Blower Module C1 (ATC)            | BK     | On HVAC                      | N/S            |
| Front Blower Module C2 (ATC)            | BK     | On HVAC                      | N/S            |
| Front Cigar Lighter                     | RD/NAT | Rear of Lighter              | 20, 23, 25     |
| Front Control Module                    | BK     | In Integrated Power Module   | N/S            |
| Front Intrusion Sensor (United Kingdom) | BK     | At Sensor                    | N/S            |
| Front Reading Lamps/Switch              | BK     | At Switch                    | N/S            |
| Fuel Heater (Diesel)                    | BK     | Left Rear Engine Compartment | N/S            |
| Fuel Injector No.1 (2.4L/3.3L/<br>3.8L) | ВК     | At Fuel Injector             | N/S            |
| Fuel Injector No.1 (Diesel)             | BK     | At Fuel Injector             | 15             |
| Fuel Injector No.2 (2.4L/3.3L/<br>3.8L) | ВК     | At Fuel Injector             | N/S            |
| Fuel Injector No.2 (Diesel)             | BK     | At Fuel Injector             | 15             |
| Fuel Injector No.3 (2.4L/3.3L/<br>3.8L) | BK     | At Fuel Injector             | N/S            |
| Fuel Injector No.3 (Diesel)             | BK     | At Fuel Injector             | 15             |
| Fuel Injector No.4 (2.4L/3.3L/<br>3.8L) | ВК     | At Fuel Injector             | N/S            |
| Fuel Injector No.4 (Diesel)             | BK     | At Fuel Injector             | 15             |
| Fuel Injector No.5 (3.3L/3.8L)          | BK     | At Fuel Injector             | N/S            |
| Fuel Injector No.6 (3.3L/3.8L)          | BK     | At Fuel Injector             | N/S            |
| Fuel Pressure Sensor (Diesel)           | BK     | Top Left of Engine           | 15             |
| Fuel Pressure Solenoid (Diesel)         |        | Right Front Engine           | 15             |
| Fuel Pump Module                        | LTGY   | Side of Fuel Tank            | 36             |
| Generator                               | BK     | Rear of Generator            | 11, 15, 17, 18 |
| Glow Plug No.1 (Diesel)                 |        | Top of Engine                | N/S            |
| Glow Plug No.2 (Diesel)                 |        | Top of Engine                | 15             |
| Glow Plug No.3 (Diesel)                 |        | Top of Engine                | 15             |
| Glow Plug No.4 (Diesel)                 |        | Top of Engine                | 15             |
| Glow Plug Relay (Diesel)                | BK     | Near Transmission            | 15, 16         |
| Hands Free Module C1                    |        | Instrument Panel             | N/S            |

#### GROUNDS

| GROUND NUMBER | LOCATION                                   | FIG.          |
|---------------|--------------------------------------------|---------------|
| G100          | Body Ground Near Powertrain Control Module | N/S           |
| G101          | Above Starter                              | 13, 15, 18    |
| G102          | Left Headlamp Area                         | 1             |
| G103          | Above Starter                              | 15            |
| G200          | Left Side of Instrument Panel              | 20, 21 24, 29 |
| G201          | Right Side of Instrument Panel             | 20, 24, 29    |
| G202          | Near Radio                                 | N/S           |
| G203          | At Steering Column                         | N/S           |
| G300          | Left B Pillar                              | 32            |
| G301          | Right B Pillar                             | 35, 41        |
| G302          | Left Rear Quarter                          | 49            |
| G303          | Liftgate Ground                            | 51            |

| SPLICE NUMBER    | LOCATION                                                    | FIG.      |
|------------------|-------------------------------------------------------------|-----------|
| S101 (Gas)       | Near T/O for Radiator Fan No.1                              | 1         |
| S103 (Diesel)    | Between T/O for Battery Temperature Sensor and T/O for C102 | 15        |
| S106 (2.5L)      | Near T/O for Battery Temperature Sensor                     | 15        |
| S106 (3.3L/3.8L) | Near T/O for G103                                           | 18        |
| S107 (Gas)       | Near T/O for Integrated Power Module C3                     | 11        |
| S107 (Diesel)    | In T/O for Integrated Power Module C3                       | 7         |
| S111 (2.4L)      | Near T/O for C101                                           | 11        |
| S111 (Diesel)    | In T/O for Battery (-)                                      | N/S       |
| S111 (3.3L/3.8L) | Near T/O for Battery Temperature Sensor                     | N/S       |
| S112 (Gas)       | Near T/O for Integrated Power Module - C3                   | 19, 5, 11 |
| S113 (2.4L)      | Near T/O for Park/Neutral Position Switch                   | 11        |
| S114 (2.4L)      | Near T/O for Powertrain Control Module C4                   | 11        |
| S114 (3.3L/3.8L) | In T/O to Transmission Control Module                       | N/S       |
| S115 (2.4L)      | Near T/O for Powertrain Control Module C4                   | 11        |
| S115 (3.3L/3.8L) | In T/O to Transmission Control Module                       | N/S       |
| S116 (2.4L)      | 180mm from T/O for Torque Converter Clutch Sole-<br>noid    | 11, 13    |
| S116 (Diesel)    | Near T/O for Mass Air Flow Sensor                           | N/S       |
| S116 (3.3L/3.8L) | Near T/O for G103                                           | 18        |
| S118 (2.4L)      | Near T/O for Knock Sensor                                   | 11, 13    |
| S119 (Diesel)    | Near T/O for Engine Starter Motor                           | 15        |
| S121 (3.3L/3.8L) | Near T/O for Output Speed Sensor                            | 18        |
| S122 (2.4L)      | In T/O to Engine Starter Motor                              | 13        |
| S122 (3.3L/3.8L) | In T/O to Engine Starter Motor                              | 18        |
| S124 (2.4L)      | Near T/O for Fuel Injector No.2                             | N/S       |
| S124 (3.3L/3.8L) | Near T/O for Fuel Injector No.5 and No.6                    | N/S       |
| S125 (2.4L)      | In T/O for Manifold Absolute Pressure Sensor                | N/S       |
| S126             | In Right Headlamp Leveling Assembly                         | N/S       |
| S127 (Diesel)    | In T/O for Engine Starter Motor                             | N/S       |
| S128 (Diesel)    | Near T/O for Engine Starter Motor                           | N/S       |
| S129 (Diesel)    | Near T/O for Battery (+)                                    | N/S       |
| S130 (Diesel)    | Near T/O for Battery (+)                                    | N/S       |
| S131 (2.4L)      | Near T/O for Transmission Control Module                    | 11        |
| S131 (3.3L/3.8L) | Near T/O for C110                                           | N/S       |
| S132 (Diesel)    | Near T/O for Battery (+)                                    | N/S       |
| S134 (Diesel)    | IN T/O for Engine Control Module                            | N/S       |
| S135 (Diesel)    | Near T/O for Glow Plug No.2                                 | N/S       |
| S136 (Diesel)    | In T/O for Radiator Fan Relays                              | 2         |
| S137 (Diesel)    | Above Starter                                               | 15        |
| S138 (Diesel)    | Between T/O for Radiator Fan No.2 and T/O for G102          | N/S       |

#### SPLICES

| SPLICE NUMBER                         | LOCATION                                                                     | FIG.       |
|---------------------------------------|------------------------------------------------------------------------------|------------|
| S139 (Diesel)                         | Between T/O for Engine Starter Motor and T/O for<br>Engine Control Module C1 | 15, 16     |
| S141 (2.4L)                           | Near T/O for Controller Anti-Lock Brake                                      | 11         |
| S141 (3.3L/3.8L ABS Except<br>Export) | Near T/O for G100                                                            | N/S        |
| S141 (Diesel)                         | Near T/O for G100                                                            | N/S        |
| S141 (3.3L/3.8L)                      | Near T/O for Powertrain Control Module                                       | N/S        |
| S142 (3.3L/3.8L)                      | Near T/O for A/C Compressor Clutch                                           | 18         |
| S144 (Diesel)                         | Between T/O for Battery Temperature Sensor and T/O for C103                  | N/S        |
| S148 (Diesel)                         | Near T/O for Engine Starter Motor                                            | 5          |
| S150 (Diesel)                         | Near T/O for Controller Anti-Lock Brake                                      | N/S        |
| S151 (Diesel)                         | Near T/O for Radiator Fan Relays                                             | 2          |
| S152 (Diesel)                         | Near T/O for Radiator Fan No.1                                               | N/S        |
| S157 (Diesel)                         | Near T/O for Glow Plug No.4                                                  | 15         |
| S177                                  | In Right Headlamp Wiring Assembly                                            | N/S        |
| S179                                  | In Left Headlamp Wiring Assembly                                             | N/S        |
| S187 (Diesel)                         | In T/O for Engine Control Module C1                                          | 15         |
| S188 (Diesel)                         | Near T/O for Radiator Fan Relays                                             | 2          |
| S189 (Diesel EATX)                    | Near T/O for Battery (+)                                                     | N/S        |
| S190 (Diesel EATX)                    | Near T/O for Transmission Control Module                                     | N/S        |
| S191 (Diesel EATX)                    | Near T/O for Transmission Control Module                                     | N/S        |
| S192 (Diesel EATX)                    | In T/O for Transmission Control Module                                       | N/S        |
| S193 (Diesel EATX)                    | In T/O for Transmission Control Module                                       | N/S        |
| S201                                  | In T/O to Instrument Panel Speaker                                           | 20, 26     |
| S202                                  | Near T/O for Instrument Panel Switch Bank                                    | 20, 26     |
| S203                                  | Near T/O for Instrument Panel Switch Bank                                    | 20, 26     |
| S204                                  | Near T/O to Instrument Panel Speaker                                         | 20, 26     |
| S205                                  | Near T/O for C201                                                            | N/S        |
| S206                                  | Near T/O for Instrument Cluster                                              | 20         |
| S207                                  | Near T/O for A/C Heater Control                                              | 20, 26     |
| S208 (RHD)                            | Between T/O for Antenna Connector and T/O for<br>Front Cigar Lighter         | 26         |
| S209                                  | Near T/O for Evaporator Temperature Sensor                                   | N/S        |
| S210 (RHD)                            | Near T/O for C203                                                            | 26         |
| S211                                  | In Steering Column Wiring Assembly                                           | N/S        |
| S212                                  | In Steering Column Wiring Assembly                                           | N/S        |
| S222                                  | Near T/O for C204                                                            | N/S        |
| S223                                  | Near T/O for Multi-Function Switch                                           | 20         |
| S224                                  | Near T/O for Siren                                                           | N/S        |
| S225 (Hands Free)                     | Near T/O for Rear View Mirror                                                | N/S        |
| S226 (Hands Free)                     | In T/O for C207                                                              | N/S        |
| S302                                  | In Floor Pan Track Wiring                                                    | 39         |
| S303                                  | In T/O to Data Link Connector                                                | 39, 43, 44 |