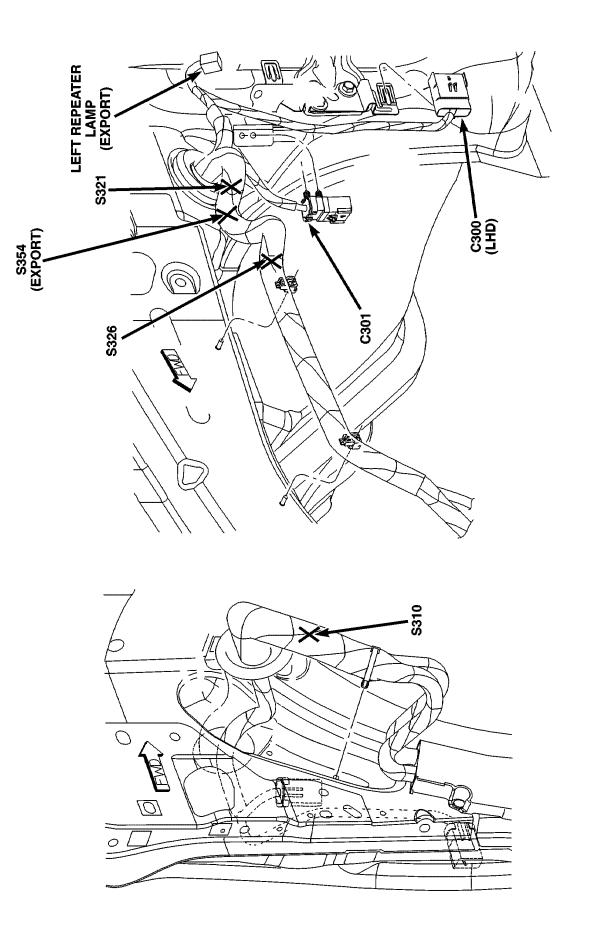

Fig. 35 RIGHT SIDE BODY RHD

816eb556

Fig. 38 LEFT FRONT LAMP SPLICES

816eb57e

Fig. 39 LEFT FRONT BODY SPLICES

816eb5a5

8103416b

Fig. 40 REAR BODY SPLICES