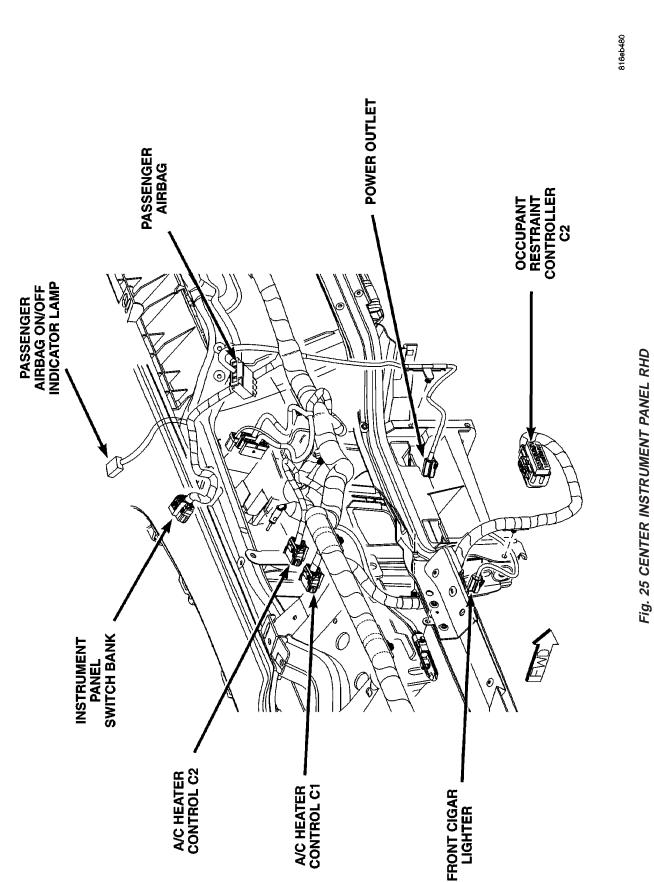

| CONNECTOR NAME/NUMBER                                     | COLOR | LOCATION                                 | FIG.               |
|-----------------------------------------------------------|-------|------------------------------------------|--------------------|
| Liftgate Cinch/Release Motor<br>(Power Liftgate)          | BL    | Liftgate                                 | 51                 |
| Liftgate Left Pinch Sensor (Pow-<br>er Liftgate)          | ВК    | Left Side of Liftgate                    | 51                 |
| Liftgate Right Pinch Sensor<br>(Power Liftgate)           | ВК    | Right Side of Liftgate                   | 51                 |
| Manifold Absolute Pressure Sen-<br>sor (Gas)              | ВК    | On Intake                                | N/S                |
| Mass Air Flow Sensor (Diesel)                             | OR    | Top of Engine                            | 15, 16             |
| Memory Seat/Mirror/Adjustable<br>Pedals Module C1         | GY    | Under Driver Seat                        | N/S                |
| Memory Seat/Mirror/ Adjustable<br>Pedals Module C2        | GY    | Under Driver Seat                        | N/S                |
| Memory Seat/Mirror/ Adjustable<br>Pedals Module C3        | WT    | Under Driver Seat                        | N/S                |
| Memory Seat/Mirror/ Adjustable<br>Pedals Module C4        | GY    | Under Driver Seat                        | N/S                |
| Memory Set Switch                                         | BK    | At Switch Driver Door                    | 45                 |
| Message Center (Highline)                                 | WT    | Rear of Message Center                   | 20, 21, 28         |
| Mode Door Actuator                                        | GY    | Left Side of HVAC                        | N/S                |
| Multi Function Switch                                     | BK    | At Steering Column                       | 20, 21, 22, 23, 31 |
| Natural Vacuum Leak Detection<br>Assembly (Except Export) | LTGY  | Top of Engine                            | 12                 |
| Occupant Classification Module                            | BK    | Passenger Seat                           | N/S                |
| Occupant Restraint Controller C1                          | YL    | Right Side Instrument Panel              | 33                 |
| Occupant Restraint Controller C2                          | YL    | Right Side Instrument Panel              | 20, 24, 25         |
| Output Speed Sensor                                       | GY    | Front of Transmission                    | 14, 19             |
| Overhead Console (Except Base)                            | ВК    | Front of Console                         | N/S                |
| Oxygen Sensor 1/1 Upstream<br>(Gas)                       |       | Rear of Engine                           | 11, 12, 17         |
| Oxygen Sensor 1/2 Downstream<br>(Gas)                     |       | Rear of Engine                           | 11, 12,18          |
| Park Brake Switck                                         |       | Bottoom Left Side of Instrument<br>Panel | 20, 21             |
| Park Sensor No.1 (Parktronics)                            |       | Rear Fascia                              | N/S                |
| Park Sensor No.2 (Parktronics)                            |       | Rear Fascia                              | N/S                |
| Park Sensor No.3 (Parktronics)                            |       | Rear Fascia                              | N/S                |
| Park Sensor No.4 (Parktronics)                            |       | Rear Fascia                              | N/S                |
| Passenger Airbag                                          | YL    | Passenger Side of Instrument Pan-<br>el  | 20, 23, 24, 25     |
| Passenger Airbag On/Off Indica-<br>tor Lamp               |       | Right Center of Instrument Panel         | 20, 23, 25         |
| Passenger Blend Door Actuator                             | GY    | On HVAC                                  | N/S                |
| Passenger Door Courtesy Lamp                              | GY    | At Lamp                                  | 46                 |
| Passenger Door Lock Switch                                | BK    | At Switch                                | 46                 |

| CONNECTOR NAME/NUMBER                              | COLOR | LOCATION                      | FIG.       |
|----------------------------------------------------|-------|-------------------------------|------------|
| Passenger Folding Mirror Relay<br>(Export)         | BL    | Left Kick Panel               | 7          |
| Passenger Heated Seat Back                         | GN    | At Seat                       | N/S        |
| Passenger Heated Seat Cushion                      | BK    | At Seat                       | N/S        |
| Passenger Heated Seat Module                       | GY    | At Heated Seat                | N/S        |
| Passenger Power Seat Front<br>Riser Motor          | RD    | Under Seat                    | N/S        |
| Passenger Power Seat Horizon-<br>tal Motor         | BK    | Under Seat                    | N/S        |
| Passenger Power Seat Rear<br>Riser Motor           | RD    | Under Seat                    | N/S        |
| Passenger Power Seat Recliner<br>Motor             | GN    | Under Seat                    | N/S        |
| Passenger Power Seat Switch                        | GN    | At Switch                     | N/S        |
| Passenger Power Window Motor                       | RD    | At Motor                      | 46         |
| Passenger Power Window<br>Switch                   | BK    | At Switch                     | 46         |
| Passenger Seat Belt Switch (Oc-<br>cupant Sensing) | YL    | On Seat Harness               | N/S        |
| Passenger Seat Belt Tensioner                      |       | On Seat Harness               | 34         |
| Passenger Seat Weight Sensor                       | ВК    | Passenger Seat                | N/S        |
| Power Folding Mirror Switch (Ex-<br>port)          | ВК    | Near Steering Column          | 31         |
| Power Liftgate Module C1                           | ВК    | Left Quarter                  | 48, 49     |
| Power Liftgate Module C2                           |       | Left Quarter                  | 48, 49     |
| Power Liftgate Motor                               | ВК    | Left Quarter                  | 49         |
| Power Mirror Switch                                | ВК    | Rear of Switch                | 30         |
| Power Outlet (Except Lowline)                      | ВК    | Instrument Panel              | 20, 23, 25 |
| Power Seat Circuit Breaker                         | GY    | Under Seat                    | N/S        |
| Powertrain Control Module C1                       | ВК    | Left Front Engine Compartment | 11         |
| Powertrain Control Module C2                       | OR    | Left Front Engine Compartment | 11         |
| Powertrain Control Module C3                       | NAT   | Left Front Engine Compartment | 11         |
| Powertrain Control Module C4                       | GN    | Left Front Engine Compartment | 11         |
| Power Window Circuit Breaker                       | GY    | Left Side Kick Panel          | 43 44      |
| Radiator Fan No.1 (Gas)                            | ВК    | Left Side At Motor            | 1          |
| Radiator Fan No.1 (Diesel)                         | GY    | Left Side At Motor            | 1          |
| Radiator Fan No.2 (Gas)                            | ВК    | Right Side At Motor           | 1, 2       |
| Radiator Fan No.2 (Diesel)                         | GY    | Right Side At Motor           | 1, 2       |
| Radiator Fan Relay (Gas)                           |       | Top of Left Front Frame Rail  | 1          |
| Radiator Fan Relay No. 1 (Die-<br>sel)             | BL    | Left Front Engine Compartment | 2          |
| Radiator Fan Relay No. 2 (Die-<br>sel)             | BL    | Left Front Engine Compartment | 2          |
| Radiator Fan Relay No. 3 (Die-<br>sel)             | BL    | Left Front Engine Compartment | 2          |
| Radio C1                                           |       | Rear of Radio                 | 20         |

| CONNECTOR NAME/NUMBER                   | COLOR  | LOCATION                     | FIG.           |
|-----------------------------------------|--------|------------------------------|----------------|
| Engine Coolant Temp Sensor<br>(Gas)     | ВК     | On Cylinder Block            | N/S            |
| Engine Oil Pressure Sensor<br>(Diesel)  | BK     | Rear of Engine               | 16             |
| Engine Coolant Temp Sensor<br>(Diesel)  | BL     | On Cylinder Block            | 15             |
| Engine Oil Pressure Switch<br>(Gas)     | LTGN   | On Cylinder Block            | 12, 18         |
| Engine Starter Motor                    |        | At Starter Motor             | 13, 15, 18     |
| EVAP/Purge Solenoid (Gas)               | BK     | Right Motor Mount            | 10, 17         |
| Evaporator Temperature Sensor           | BK     | Right Side of HVAC           | N/S            |
| Floor Console Lamp                      | BK     | At Lamp                      | N/S            |
| Floor Console Power Outlet              | RD     | At Front Console             | N/S            |
| Front Blower Module C1 (ATC)            | BK     | On HVAC                      | N/S            |
| Front Blower Module C2 (ATC)            | BK     | On HVAC                      | N/S            |
| Front Cigar Lighter                     | RD/NAT | Rear of Lighter              | 20, 23, 25     |
| Front Control Module                    | BK     | In Integrated Power Module   | N/S            |
| Front Intrusion Sensor (United Kingdom) | BK     | At Sensor                    | N/S            |
| Front Reading Lamps/Switch              | BK     | At Switch                    | N/S            |
| Fuel Heater (Diesel)                    | BK     | Left Rear Engine Compartment | N/S            |
| Fuel Injector No.1 (2.4L/3.3L/<br>3.8L) | ВК     | At Fuel Injector             | N/S            |
| Fuel Injector No.1 (Diesel)             | BK     | At Fuel Injector             | 15             |
| Fuel Injector No.2 (2.4L/3.3L/<br>3.8L) | ВК     | At Fuel Injector             | N/S            |
| Fuel Injector No.2 (Diesel)             | BK     | At Fuel Injector             | 15             |
| Fuel Injector No.3 (2.4L/3.3L/<br>3.8L) | BK     | At Fuel Injector             | N/S            |
| Fuel Injector No.3 (Diesel)             | BK     | At Fuel Injector             | 15             |
| Fuel Injector No.4 (2.4L/3.3L/<br>3.8L) | ВК     | At Fuel Injector             | N/S            |
| Fuel Injector No.4 (Diesel)             | BK     | At Fuel Injector             | 15             |
| Fuel Injector No.5 (3.3L/3.8L)          | BK     | At Fuel Injector             | N/S            |
| Fuel Injector No.6 (3.3L/3.8L)          | BK     | At Fuel Injector             | N/S            |
| Fuel Pressure Sensor (Diesel)           | BK     | Top Left of Engine           | 15             |
| Fuel Pressure Solenoid (Diesel)         |        | Right Front Engine           | 15             |
| Fuel Pump Module                        | LTGY   | Side of Fuel Tank            | 36             |
| Generator                               | BK     | Rear of Generator            | 11, 15, 17, 18 |
| Glow Plug No.1 (Diesel)                 |        | Top of Engine                | N/S            |
| Glow Plug No.2 (Diesel)                 |        | Top of Engine                | 15             |
| Glow Plug No.3 (Diesel)                 |        | Top of Engine                | 15             |
| Glow Plug No.4 (Diesel)                 |        | Top of Engine                | 15             |
| Glow Plug Relay (Diesel)                | BK     | Near Transmission            | 15, 16         |
| Hands Free Module C1                    |        | Instrument Panel             | N/S            |