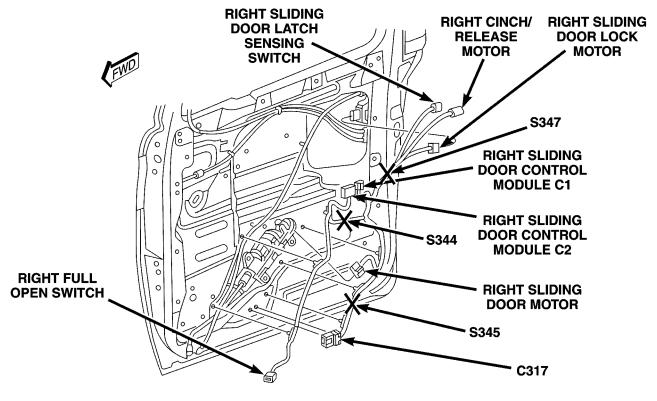

| CONNECTOR NAME/NUMBER                                                  | COLOR | LOCATION                 | FIG.         |
|------------------------------------------------------------------------|-------|--------------------------|--------------|
| Right Front Impact Sensor                                              | ВК    | Near T/O for C303        | N/S          |
| Right Front Park/Turn Signal<br>Lamp (Except Export)                   | BK    | At Lamp                  | 1, 3         |
| Right Front Wheel Speed Sensor                                         | GY    | Right Fender Side Shield | 3,10, 16, 17 |
| Right Full Open Switch (Power<br>Sliding Door)                         | ВК    | Right Sliding Door       | 47           |
| Right Headlamp (Caravan/Voyag-<br>er Except Export)                    | ВК    | At Lamp                  | 1, 3         |
| Right Headlamp Leveling Motor<br>(Export)                              | WT    | At Right Headlamp        | N/S          |
| Right High Beam Lamp (Export)                                          | BK    | At Right Headlamp        | N/S          |
| Right Instrument Panel Speaker                                         | WT    | At Speaker               | 20, 23, 24   |
| Right Liftgate Flood Lamp (Pow-<br>er Liftgate)                        | GY    | At Lamp                  | 51           |
| Right Low Beam Lamp (Export)                                           | BK    | At Right Headlamp        | N/S          |
| Right Mid Reading Lamp (Premi-<br>um/ Luxury)                          | GY    | At Lamp                  | N/S          |
| Right Park Lamp (Export)                                               | BK    | AT Lamp                  | N/S          |
| Right Power Mirror                                                     | BK    | At Mirror                | 20, 24, 28   |
| Right Rear Lamp Assembly                                               | BK    | At Lamp                  | 50           |
| Right Rear Pillar Speaker<br>(Highline Audio)                          | ВК    | At Speaker               | 50           |
| Right Rear Reading Lamp (Luxu-<br>ry)                                  | GY    | At Lamp                  | N/S          |
| Right Rear Speaker                                                     |       | At Speaker               | 50           |
| Right Rear Vent Motor                                                  | NAT   | At Motor                 | 50           |
| Right Rear Wheel Speed Sensor                                          | BK    | Right Rear of Floor Pan  | 50           |
| Right Remote Radio Switch                                              | BK    | At Steering Wheel        | N/S          |
| Right Repeater Lamp (Export)                                           | GY    | Right Front Fender       | 41           |
| Right Side Impact Sensor 1                                             |       | Right B Pillar           | 41           |
| Right Side Impact Sensor 2                                             |       | Right Sliding Door       | 35           |
| Right Side Impact Sensor 3                                             | BK    | Right Quarter Panel      | 50           |
| Right Sliding Door Control Mod-<br>ule C1                              | ВК    | Right Sliding Door       | 47, 48       |
| Right Sliding Door Control Mod-<br>ule C2                              |       | Right Sliding Door       | 47, 48       |
| Right Sliding Door Latch Sensing Switch                                | BK    | Right Sliding Door       | 47           |
| Right Sliding Door Lock Motor                                          | BK    | Right Sliding Door       | 47           |
| Right Sliding Door Lock Motor/<br>Ajar Switch (Manual Sliding<br>Door) | ВК    | Right Sliding Door       | N/S          |
| Right Sliding Door Motor                                               | BK    | At Sliding Door          | 47           |
| Right Speed Control Switch                                             | WT    | At Steering Wheel        | N/S          |
| Right Turn Signal Lamp (Export)                                        | OR    | At Lamp                  | N/S          |
| Right Visor/Vanity Lamp                                                | BK    | At Lamp                  | N/S          |

| SPLICE NUMBER        | LOCATION                                        | FIG.       |
|----------------------|-------------------------------------------------|------------|
| S304 (Export)        | In Floor Pan Track Wiring                       | 40         |
| S305                 | Near T/O for Memory Seat/Mirror Module - C2     | N/S        |
| S306                 | In Floor Pan Track Wiring                       | 40         |
| S307                 | Near T/O for Memory Power Seat Switch           | N/S        |
| S309                 | In Floor Pan Track Wiring                       | N/S        |
| S310                 | Near T/O for C301                               | 37, 38, 39 |
| S311                 | In Floor Pan Track Wiring                       | N/S        |
| S312                 | Near T/O for C320                               | N/S        |
| S313                 | Near T/O for Power Liftgate Module              | 49         |
| S316                 | In Floor Pan Track Wiring                       | 36         |
| S317                 | Near T/O for Body Control Module                | 44         |
| S318                 | Near T/O for Power Seat Circuit Breaker         | N/S        |
| S319 (Export)        | In Floor Pan Track Wiring                       | 40         |
| S321                 | Ner T/O for C301                                | 37, 38, 39 |
| S322                 | Near T/O for C301                               | 39         |
| S323                 | In Floor Pan Track Wiring                       | 36         |
| S324                 | In Floor Pan Track Wiring                       | 36         |
| S325 (Export)        | In Floor Pan Track Wiring                       | 36         |
| S326                 | Near T/O for C101                               | 37, 38     |
| S330                 | Near T/O for Power Liftgate Module              | 49         |
| S331                 | Near T/O for Power Liftgate Motor               | 49         |
| S332                 | In Floor Pan Track Wiring                       | N/S        |
| S333 (3 Zone MTC)    | In Floor Pan Track Wiring                       | 39         |
| S334                 | Near T/O to G301                                | 36         |
| S335                 | Near T/O for Left Rear Reading Lamp             | N/S        |
| S336                 | Near T/O for Left Rear Reading Lamp             | N/S        |
| S337                 | Near T/O for Right Mid Reading Lamp             | N/S        |
| S338                 | Near T/O for Right Visor/Vanity Lamp            | N/S        |
| S339                 | Near T/O for C312                               | N/S        |
| S342 (LHD)           | Near T/O for Passenger Power Window Motor       | 46         |
| S343 (LHD)           | Near T/O for Driver Power Window Motor          | 45         |
| S344                 | In T/O to Right Sliding Door Control Module C2  | 47, 48     |
| S345                 | Near T/O for Right Sliding Door Motor           | 47, 48     |
| S346                 | Near T/O for Driver Power Window Switch         | 45         |
| S347                 | Near T/O for Right Sliding Door Lock Motor      | 47, 48     |
| S348                 | Near T/O for Left Sliding Door Lock Motor       | 48         |
| S349                 | In T/O to Left Sliding Door Control Module - C2 | 48         |
| S350                 | Near T/O for Left Sliding Door Motor            | 48         |
| S352                 | Near T/O for Liftgate Cinch/Release Motor       | 51         |
| S354 (Export)        | Near T/O for C301                               | 38, 39     |
| S354 (Except Export) | Near T/O for C101                               | N/S        |
| S355                 | In T/O for C307                                 | N/S        |
| S356 (Export)        | In Floor Pan Track Wiring                       | 39         |