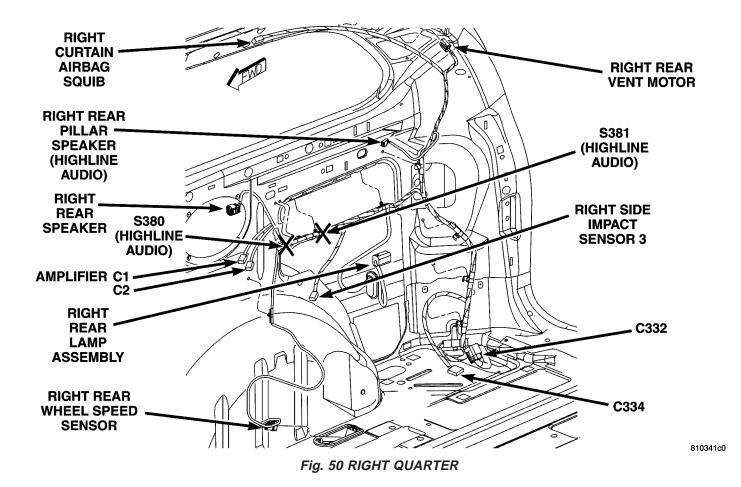

| CONNECTOR NAME/NUMBER                           | COLOR | LOCATION                     | FIG.               |
|-------------------------------------------------|-------|------------------------------|--------------------|
| A/C Compressor Clutch                           | LTGY  | Top of A/C Compressor        | 10, 11, 15, 17, 18 |
| A/C Pressure Sensor                             | GY    | At Throttle Body             | 9, 10, 15, 16, 17  |
| A/C-Heater Control C1 (MTC)                     | BK/RD | Rear of Control              | 20, 23, 25         |
| A/C-Heater Control C2 (MTC)                     | BK/BL | Rear of Control              | 20, 23, 25         |
| Accelerator Pedal Position Sen-<br>sor (Diesel) |       | At Accelerator Pedal         | 44                 |
| Adjustable Pedals Module (Ex-<br>cept Export)   |       | Near Brake Lamp Switch       | N/S                |
| Adjustable Pedals Motor                         |       | On Pedal Support             | N/S                |
| Adjustable Pedals Relay (Except Export)         |       | Left Side Engine Compartment | 6                  |
| Adjustable Pedals Sensor                        |       | On Adjustable Pedals Motor   | N/S                |
| Adjustable Pedals Switch (Ex-<br>cept Export)   |       | Left Side Kick Panel         | 43                 |
| Ambient Temperature Sensor<br>(Except Base)     | BK    | On Radiator Closure Panel    | 1                  |
| Amplifier C1                                    | NAT   | Right Quarter Panel          | 50                 |
| Amplifier C2                                    | NAT   | Right Quarter Panel          | 50                 |
| Antenna-Satellite Radio                         |       | Right Rear Body              | N/S                |
| ATC Remote Sensor                               |       | Above ATC Control            | N/S                |
| Auto Temp Control C1                            | NAT   | Rear of Control              | 20                 |
| Auto Temp Control C2                            | BK    | Rear of Control              | 20                 |
| Auto Temp Control C3 (MTX)                      |       | Rear of Control              | N/S                |
| Back-Up Lamp Switch                             | BK    | On Transmission              | 16                 |
| Battery Temperature Sensor                      | BK    | At Battery                   | N/S                |
| Blower Motor Resistor C1 (MTC)                  | BK    | Right Side of HVAC           | N/S                |
| Blower Motor Resistor C2 (MTC)                  | BK    | Right Side of HVAC           | N/S                |
| Body Control Module C1                          | BK    | Under Left Instrument Panel  | 43, 44             |

| CONNECTOR NAME/NUMBER                                   | COLOR | LOCATION                                       | FIG.               |
|---------------------------------------------------------|-------|------------------------------------------------|--------------------|
| Body Control Module C2                                  | BK/GN | Under Left Instrument Panel                    | 43, 44             |
| Body Control Module C3                                  | BK/WT | Under Left Instrument Panel                    | 43, 44             |
| Body Control Module C4                                  | BK/GY | Under Left Instrument Panel                    | 20, 21, 30         |
| Body Control Module C5                                  | BK    | Under Left Instrument Panel                    | N/S                |
| Boost Pressure Sensor (Diesel)                          | BK    | Top Left of Engine                             | 15                 |
| Brake Fuid Level Switch                                 | BK    | On Master Cylinder                             | 6                  |
| Brake Lamp Switch                                       | BK    | At Top Of Brake Pedal                          | 43, 44             |
| Brake Transmission Shift Inter-<br>lock Solenoid (EATX) | ВК    | Near Steering Column                           | 20, 21, 22, 31     |
| C100                                                    | BK    | Left Fender Shield                             | 5, 11              |
| C101                                                    | LTGY  | Left Fender Shield                             | 5                  |
| C102 (Gas)                                              | BK    | At Fuel Rail                                   | 11, 17             |
| C103 (Diesel)                                           | BK    | Left Side Engine Compartment                   | N/S                |
| C104 (Except Export                                     | LTGY  | Near Controller Antilock Brake                 | 18                 |
| C106 (Export)                                           | BK/YL | Near Left Headlamp Leveling Mo-<br>tor         | N/S                |
| C107 (Export)                                           | BK/YL | Near Right Headlamp Leveling Mo-<br>tor        | N/S                |
| C111 (EATX)                                             | LTGY  | Left Front Engine                              | 11                 |
| C112 (Gas)                                              | BK    | Near T/O for C101                              | N/S                |
| C200                                                    | GY    | Left Side Instrument Panel                     | 20, 21, 30, 43, 44 |
| C202                                                    | GY    | Right Side Instrument Panel A/C<br>Heater Unit | 20, 24, 29         |
| C204 (Premium                                           | NAT   | Rear of Radio                                  | 52                 |
| C206                                                    | BK    | Near Radio                                     | 20                 |
| C207                                                    |       | Near Radio                                     | N/S                |
| C300 (LHD)                                              | BK    | Left Front Door Lower                          | 38, 45             |
| C300 (RHD)                                              | BK    | Right Front Door Lower                         | N/S                |
| C301                                                    | LTGY  | Left Front Door Upper                          | 38, 45             |
| C302                                                    | LTGY  | Right Front Door Upper                         | 8, 33, 41, 46      |
| C303                                                    | BK    | Right Front Door Lower                         | 8, 33, 41, 46      |
| C304 (LHD)                                              | YL    | Left Wire Track Seat to Body                   | 32                 |
| C305                                                    | GY    | Left Wire Track Seat to Body                   | 32 35              |
| C306 (RHD)                                              | YL    | Right Wire Track Seat to Body                  | 35                 |
| C307                                                    | YL    | Right Wire Track Seat to Body                  | 34                 |
| C308 (Except Side Airbags)                              | GN    | Left Rear Sliding Door                         | 42                 |
| C309 (Except Side Airbags)                              | GN/GY | Right Rear Sliding Door                        | 35, 41             |
| C310 (Front Console)                                    | BK    | At Front Console                               | 36                 |
| C311 (3 Zone HVAC)                                      | GY    | Rear A/C Switch                                | 42                 |
| C312                                                    | GY    | Right B Pillar                                 | 35, 41, 52         |
| C313 (Rear Console/Export)                              | BK    | At Rear Console                                | 36                 |
| C314                                                    | BK    | Left Side Liftgate                             | 51                 |
| C315 (Power Liftgate)                                   | BK    | Right Side Liftgate                            | 51                 |
| C316 (Power Sliding Door)                               | BK    | Wire Track to Sliding Door                     | N/S                |

| CONNECTOR NAME/NUMBER                     | COLOR   | LOCATION                                       | FIG.               |
|-------------------------------------------|---------|------------------------------------------------|--------------------|
| C317 (Power Sliding Door)                 | ВК      | Right Sliding Door                             | 35, 47             |
| C318 (Trailer Tow)                        | ВК      | Left Quarter                                   | N/S                |
| C319 (Trailer Tow)                        |         |                                                |                    |
| C320                                      | DKGY    | Driver Power Seat on Seat Har-<br>ness         | N/S                |
| C321                                      | DKGY    | Under Passenger Seat                           | N/S                |
| C322 (Memory)                             | ВК      | On Seat Harness to Body                        | 32                 |
| C324 (Manual Sliding Door)                | ВК      | Left Sliding Door                              | N/S                |
| C325 (Manual Sliding Door)                |         | Right Sliding Door                             | 35                 |
| C328 (Sunroof)                            |         | Left Quarter Panel                             | 49                 |
| C329 (Diesel)                             | ВК      | Near Fuel Tank                                 | N/S                |
| C330 (Diesel)                             | LTGY    | Near Throttle Body                             | 15, 16             |
| C331 (Diesel)                             | ВК      | Left Rear Engine Compartment                   | N/S                |
| C332 (3 Zone ATC)                         | BK/LTGN | Near T/O for Right Rear Lamp As-<br>sembly     | 50                 |
| C333 (Except Export                       | DKGY    | Left Side Instrument Panel                     | 21                 |
| C334                                      | ВК      | Right Quarter Panel                            | 50                 |
| C335                                      | LTGY    | Near Fuel Tank                                 | 36                 |
| Cabin Heater Assist C1 (Diesel)           | ВК      | Top of Engine                                  | N/S                |
| Cabin Heater Assist C2 (Diesel)           | ВК      | Top of Engine                                  | N/S                |
| Camshaft Position Sensor (Gas)            | ВК      | Rear of Cylinder Head<br>Right Side of Engine  | 11, 17             |
| Camshaft Position Sensor (Die-<br>sel)    | ВК      | Rear of Cylinder Head                          | 15, 16             |
| CD Changer                                |         | Behind CD Changer                              | N/S                |
| Center High Mounted Stop Lamp             | ВК      | At Lamp                                        | 51                 |
| Clockspring - C1                          | WT      | Steering Column                                | 20, 21, 22, 23, 31 |
| Clockspring - C2                          | YL      | Steering Column                                | 20, 21, 22, 23, 31 |
| Clockspring - C3                          | ВК      | Steering Column                                | N/S                |
| Clockspring - C4                          |         | Steering Column                                | N/S                |
| Clutch Pedal Interlock Switch<br>(MTX)    | ВК      | At Switch/Driver Side                          | 44                 |
| Clutch Pedal Upstop Switch<br>(Diesel)    | RD      | At Switch/Driver Side                          | 44                 |
| Controller Anti-Lock Brake                | ВК      | Right Side of Engine Compartment               | 11, 16, 17, 18     |
| Crank Case Ventilation Heater<br>(Diesel) | ВК      | Top of Cylinder Head                           | 15                 |
| Crankshaft Position Sensor (Die-sel)      | ВК      | Rear of Engine                                 | 16                 |
| Crankshaft Position Sensor<br>(Gas)       | ВК      | Rear of Engine                                 | 13, 17             |
| Data Link Connector                       | ВК      | Lower Instrument Panel Near<br>Steering Column | 43, 44             |
| Dosing Pump (Diesel)                      | ВК      | Top of Engine                                  | N/S                |
| Driver Airbag Squib1                      | BN/YL   | Steering Column                                | N/S                |
| Driver Airbag Squib2                      | BK/YL   | Steering Column                                | N/S                |

| CONNECTOR NAME/NUMBER                                    | COLOR | LOCATION                | FIG. |
|----------------------------------------------------------|-------|-------------------------|------|
| Radio C2 (CD Changer)                                    |       | Rear of Radio           | 20   |
| Radio C2 (DVD/CD Changer)                                |       | Rear of Radio           | 20   |
| Radio C2 (Hands Free)                                    |       | Rear of Radio           | 20   |
| Radio C2 (Satellite Radio)                               |       | Center Instrument Panel | N/S  |
| Rear A/C-Heater Unit (3 Zone<br>MTC)                     | LTGN  | Right Quarter Panel     | NS   |
| Rear Auto Temp Control Switch (3 Zone ATC)               | BK    | Rear of Switch          | 52   |
| Rear Blower Front Control<br>Switch (3 Zone MTC)         | ВК    | Rear of Switch          | N/S  |
| Rear Blower Motor Power Mod-<br>ule C1 (3 Zone ATC)      | RD/BK | Right Quarter           | N/S  |
| Rear Blower Motor Power Mod-<br>ule C2 (3 Zone ATC)      | ВК    | Right Quarter           | N/S  |
| Rear Blower Rear Control Switch<br>C1 (3 Zone MTC)       | ВК    | Overhead                | 52   |
| Rear Blower Rear Control Switch<br>C2 (3 Zone MTC)       | ВК    | Overhead                | 52   |
| Rear Dome Lamp (Except Luxu-<br>ry)                      | GY    | At Lamp                 | N/S  |
| Rear Intrusion Sensor (United<br>Kingdom)                |       | At Sensor               | N/S  |
| Rear Mode Motor (3 Zone ATC)                             | GY    | At Motor                | N/S  |
| Rear Park Assist Display Module                          |       | Overhead Console        | N/S  |
| Rear Park Assist Module                                  |       | Left Quarter Panel      | 49   |
| Rear Power Outlet                                        | GY    | Left Quarter Panel      | 49   |
| Rear Temperature Motor (3 Zone ATC)                      | GY    | Right Quarter           | N/S  |
| Rear View Mirror C1                                      | BK    | At Mirror               | NS   |
| Rear View Mirror C2                                      |       | At Mirror               | N/S  |
| Rear Window Defogger C1                                  |       | Right Side of Liftgate  | 51   |
| Rear Window Defogger C2                                  |       | Left Side of Liftgate   | 51   |
| Rear Wiper Motor                                         |       | At Motor                | 51   |
| Recirculation Door Actuator                              | GY    | Right Side of HVAC      | N/S  |
| Right B-Pillar Switch (Power<br>Sliding Door)            | GY    | Right B Pillar          | 41   |
| Right Cinch/Release Motor<br>(Power Sliding Door)        | GY    | Right Sliding Door      | 47   |
| Right Curtain Airbag Squib                               |       | Rear of Right Roof Rail | 50   |
| Right Cylinder Lock Switch (Ex-<br>port)                 | ВК    | Right Front Door        | 46   |
| Right Door Speaker                                       |       | At Speaker              | N/S  |
| Right Fog Lamp                                           | WT    | At Lamp                 | 3    |
| Right Front Door Ajar Switch<br>(Base)                   | ВК    | At B Pillar             | N/S  |
| Right Front Door Lock Motor/Ajar<br>Switch (Except Base) | ВК    | Right Front Door        | 46   |

| CONNECTOR NAME/NUMBER                                                  | COLOR | LOCATION                 | FIG.         |
|------------------------------------------------------------------------|-------|--------------------------|--------------|
| Right Front Impact Sensor                                              | ВК    | Near T/O for C303        | N/S          |
| Right Front Park/Turn Signal<br>Lamp (Except Export)                   | BK    | At Lamp                  | 1, 3         |
| Right Front Wheel Speed Sensor                                         | GY    | Right Fender Side Shield | 3,10, 16, 17 |
| Right Full Open Switch (Power<br>Sliding Door)                         | ВК    | Right Sliding Door       | 47           |
| Right Headlamp (Caravan/Voyag-<br>er Except Export)                    | ВК    | At Lamp                  | 1, 3         |
| Right Headlamp Leveling Motor<br>(Export)                              | WT    | At Right Headlamp        | N/S          |
| Right High Beam Lamp (Export)                                          | BK    | At Right Headlamp        | N/S          |
| Right Instrument Panel Speaker                                         | WT    | At Speaker               | 20, 23, 24   |
| Right Liftgate Flood Lamp (Pow-<br>er Liftgate)                        | GY    | At Lamp                  | 51           |
| Right Low Beam Lamp (Export)                                           | BK    | At Right Headlamp        | N/S          |
| Right Mid Reading Lamp (Premi-<br>um/ Luxury)                          | GY    | At Lamp                  | N/S          |
| Right Park Lamp (Export)                                               | BK    | AT Lamp                  | N/S          |
| Right Power Mirror                                                     | BK    | At Mirror                | 20, 24, 28   |
| Right Rear Lamp Assembly                                               | BK    | At Lamp                  | 50           |
| Right Rear Pillar Speaker<br>(Highline Audio)                          | ВК    | At Speaker               | 50           |
| Right Rear Reading Lamp (Luxu-<br>ry)                                  | GY    | At Lamp                  | N/S          |
| Right Rear Speaker                                                     |       | At Speaker               | 50           |
| Right Rear Vent Motor                                                  | NAT   | At Motor                 | 50           |
| Right Rear Wheel Speed Sensor                                          | BK    | Right Rear of Floor Pan  | 50           |
| Right Remote Radio Switch                                              | BK    | At Steering Wheel        | N/S          |
| Right Repeater Lamp (Export)                                           | GY    | Right Front Fender       | 41           |
| Right Side Impact Sensor 1                                             |       | Right B Pillar           | 41           |
| Right Side Impact Sensor 2                                             |       | Right Sliding Door       | 35           |
| Right Side Impact Sensor 3                                             | BK    | Right Quarter Panel      | 50           |
| Right Sliding Door Control Mod-<br>ule C1                              | ВК    | Right Sliding Door       | 47, 48       |
| Right Sliding Door Control Mod-<br>ule C2                              |       | Right Sliding Door       | 47, 48       |
| Right Sliding Door Latch Sensing Switch                                | BK    | Right Sliding Door       | 47           |
| Right Sliding Door Lock Motor                                          | BK    | Right Sliding Door       | 47           |
| Right Sliding Door Lock Motor/<br>Ajar Switch (Manual Sliding<br>Door) | ВК    | Right Sliding Door       | N/S          |
| Right Sliding Door Motor                                               | BK    | At Sliding Door          | 47           |
| Right Speed Control Switch                                             | WT    | At Steering Wheel        | N/S          |
| Right Turn Signal Lamp (Export)                                        | OR    | At Lamp                  | N/S          |
| Right Visor/Vanity Lamp                                                | BK    | At Lamp                  | N/S          |

| SPLICE NUMBER                | LOCATION                                       | FIG. |
|------------------------------|------------------------------------------------|------|
| S356 (Except Export)         | Near T/O for Passenger Heated Seat Back        | N/S  |
| S359                         | Left Quarter Panel                             | 49   |
| S361                         | Near T/O for C304                              | N/S  |
| S362                         | Near T/O for C304                              | N/S  |
| S363                         | Near T/O for C331                              | N/S  |
| S364 (RHD)                   | Near T/O for Passenger Power Window Window     | 46   |
| S365 (LHD)                   | Near T/O for Driver Power Window Window        | N/S  |
| S366                         | In Passenger Power Heated Seat Wiring Assembly | N/S  |
| S367                         | Near T/O for C301                              | 39   |
| S368 (Diesel)                | Near T/O for C101                              | N/S  |
| S370 (Except Export)         | In T/O for Integrated Power Module C6          | 7    |
| S371                         | In T/O to Power Window Switch                  | N/S  |
| S372                         | Near T/O for Data Link Connector               | 43   |
| S373 (Except Export          | In Floor Pan Track Wiring                      | 39   |
| S374                         | Near T/O for Body Control Module               | N/S  |
| S376 (Highline Audio)        | In Floor Pan Track Wiring                      | 36   |
| S378                         | Near T/O for C301                              | N/S  |
| S380 (Highline Audio)        | Right Quarter Panel                            | 50   |
| S381 (Highline Audio)        | Right Quarter Panel                            | 50   |
| S382 (Passenger Heated Seat) | Near T/O for Passenger Seat Weight Sensor      | N/S  |
| S383 (Parktronics)           | Rear Fascia                                    | N/S  |
| S384 (Parktronics)           | Rear Fascia                                    | N/S  |