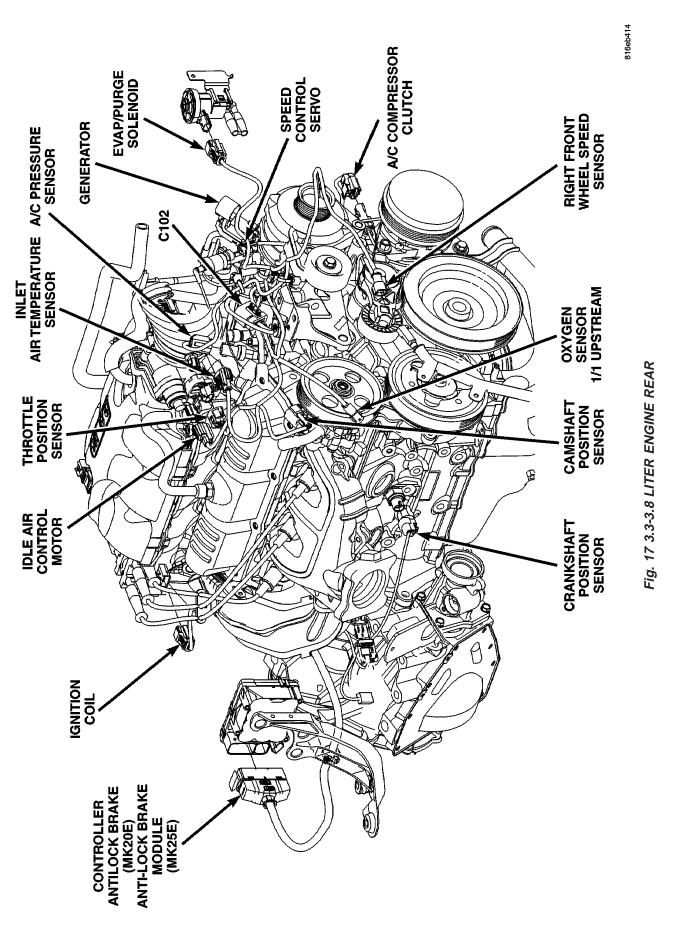

| CONNECTOR NAME/NUMBER                           | COLOR | LOCATION                     | FIG.               |
|-------------------------------------------------|-------|------------------------------|--------------------|
| A/C Compressor Clutch                           | LTGY  | Top of A/C Compressor        | 10, 11, 15, 17, 18 |
| A/C Pressure Sensor                             | GY    | At Throttle Body             | 9, 10, 15, 16, 17  |
| A/C-Heater Control C1 (MTC)                     | BK/RD | Rear of Control              | 20, 23, 25         |
| A/C-Heater Control C2 (MTC)                     | BK/BL | Rear of Control              | 20, 23, 25         |
| Accelerator Pedal Position Sen-<br>sor (Diesel) |       | At Accelerator Pedal         | 44                 |
| Adjustable Pedals Module (Ex-<br>cept Export)   |       | Near Brake Lamp Switch       | N/S                |
| Adjustable Pedals Motor                         |       | On Pedal Support             | N/S                |
| Adjustable Pedals Relay (Except Export)         |       | Left Side Engine Compartment | 6                  |
| Adjustable Pedals Sensor                        |       | On Adjustable Pedals Motor   | N/S                |
| Adjustable Pedals Switch (Ex-<br>cept Export)   |       | Left Side Kick Panel         | 43                 |
| Ambient Temperature Sensor<br>(Except Base)     | BK    | On Radiator Closure Panel    | 1                  |
| Amplifier C1                                    | NAT   | Right Quarter Panel          | 50                 |
| Amplifier C2                                    | NAT   | Right Quarter Panel          | 50                 |
| Antenna-Satellite Radio                         |       | Right Rear Body              | N/S                |
| ATC Remote Sensor                               |       | Above ATC Control            | N/S                |
| Auto Temp Control C1                            | NAT   | Rear of Control              | 20                 |
| Auto Temp Control C2                            | BK    | Rear of Control              | 20                 |
| Auto Temp Control C3 (MTX)                      |       | Rear of Control              | N/S                |
| Back-Up Lamp Switch                             | BK    | On Transmission              | 16                 |
| Battery Temperature Sensor                      | BK    | At Battery                   | N/S                |
| Blower Motor Resistor C1 (MTC)                  | BK    | Right Side of HVAC           | N/S                |
| Blower Motor Resistor C2 (MTC)                  | BK    | Right Side of HVAC           | N/S                |
| Body Control Module C1                          | BK    | Under Left Instrument Panel  | 43, 44             |

| CONNECTOR NAME/NUMBER                                   | COLOR | LOCATION                                       | FIG.               |
|---------------------------------------------------------|-------|------------------------------------------------|--------------------|
| Body Control Module C2                                  | BK/GN | Under Left Instrument Panel                    | 43, 44             |
| Body Control Module C3                                  | BK/WT | Under Left Instrument Panel                    | 43, 44             |
| Body Control Module C4                                  | BK/GY | Under Left Instrument Panel                    | 20, 21, 30         |
| Body Control Module C5                                  | BK    | Under Left Instrument Panel                    | N/S                |
| Boost Pressure Sensor (Diesel)                          | BK    | Top Left of Engine                             | 15                 |
| Brake Fuid Level Switch                                 | BK    | On Master Cylinder                             | 6                  |
| Brake Lamp Switch                                       | BK    | At Top Of Brake Pedal                          | 43, 44             |
| Brake Transmission Shift Inter-<br>lock Solenoid (EATX) | ВК    | Near Steering Column                           | 20, 21, 22, 31     |
| C100                                                    | BK    | Left Fender Shield                             | 5, 11              |
| C101                                                    | LTGY  | Left Fender Shield                             | 5                  |
| C102 (Gas)                                              | BK    | At Fuel Rail                                   | 11, 17             |
| C103 (Diesel)                                           | BK    | Left Side Engine Compartment                   | N/S                |
| C104 (Except Export                                     | LTGY  | Near Controller Antilock Brake                 | 18                 |
| C106 (Export)                                           | BK/YL | Near Left Headlamp Leveling Mo-<br>tor         | N/S                |
| C107 (Export)                                           | BK/YL | Near Right Headlamp Leveling Mo-<br>tor        | N/S                |
| C111 (EATX)                                             | LTGY  | Left Front Engine                              | 11                 |
| C112 (Gas)                                              | BK    | Near T/O for C101                              | N/S                |
| C200                                                    | GY    | Left Side Instrument Panel                     | 20, 21, 30, 43, 44 |
| C202                                                    | GY    | Right Side Instrument Panel A/C<br>Heater Unit | 20, 24, 29         |
| C204 (Premium                                           | NAT   | Rear of Radio                                  | 52                 |
| C206                                                    | BK    | Near Radio                                     | 20                 |
| C207                                                    |       | Near Radio                                     | N/S                |
| C300 (LHD)                                              | BK    | Left Front Door Lower                          | 38, 45             |
| C300 (RHD)                                              | BK    | Right Front Door Lower                         | N/S                |
| C301                                                    | LTGY  | Left Front Door Upper                          | 38, 45             |
| C302                                                    | LTGY  | Right Front Door Upper                         | 8, 33, 41, 46      |
| C303                                                    | BK    | Right Front Door Lower                         | 8, 33, 41, 46      |
| C304 (LHD)                                              | YL    | Left Wire Track Seat to Body                   | 32                 |
| C305                                                    | GY    | Left Wire Track Seat to Body                   | 32 35              |
| C306 (RHD)                                              | YL    | Right Wire Track Seat to Body                  | 35                 |
| C307                                                    | YL    | Right Wire Track Seat to Body                  | 34                 |
| C308 (Except Side Airbags)                              | GN    | Left Rear Sliding Door                         | 42                 |
| C309 (Except Side Airbags)                              | GN/GY | Right Rear Sliding Door                        | 35, 41             |
| C310 (Front Console)                                    | BK    | At Front Console                               | 36                 |
| C311 (3 Zone HVAC)                                      | GY    | Rear A/C Switch                                | 42                 |
| C312                                                    | GY    | Right B Pillar                                 | 35, 41, 52         |
| C313 (Rear Console/Export)                              | BK    | At Rear Console                                | 36                 |
| C314                                                    | BK    | Left Side Liftgate                             | 51                 |
| C315 (Power Liftgate)                                   | BK    | Right Side Liftgate                            | 51                 |
| C316 (Power Sliding Door)                               | BK    | Wire Track to Sliding Door                     | N/S                |

| CONNECTOR NAME/NUMBER                     | COLOR   | LOCATION                                       | FIG.               |
|-------------------------------------------|---------|------------------------------------------------|--------------------|
| C317 (Power Sliding Door)                 | ВК      | Right Sliding Door                             | 35, 47             |
| C318 (Trailer Tow)                        | ВК      | Left Quarter                                   | N/S                |
| C319 (Trailer Tow)                        |         |                                                |                    |
| C320                                      | DKGY    | Driver Power Seat on Seat Har-<br>ness         | N/S                |
| C321                                      | DKGY    | Under Passenger Seat                           | N/S                |
| C322 (Memory)                             | ВК      | On Seat Harness to Body                        | 32                 |
| C324 (Manual Sliding Door)                | ВК      | Left Sliding Door                              | N/S                |
| C325 (Manual Sliding Door)                |         | Right Sliding Door                             | 35                 |
| C328 (Sunroof)                            |         | Left Quarter Panel                             | 49                 |
| C329 (Diesel)                             | ВК      | Near Fuel Tank                                 | N/S                |
| C330 (Diesel)                             | LTGY    | Near Throttle Body                             | 15, 16             |
| C331 (Diesel)                             | ВК      | Left Rear Engine Compartment                   | N/S                |
| C332 (3 Zone ATC)                         | BK/LTGN | Near T/O for Right Rear Lamp As-<br>sembly     | 50                 |
| C333 (Except Export                       | DKGY    | Left Side Instrument Panel                     | 21                 |
| C334                                      | ВК      | Right Quarter Panel                            | 50                 |
| C335                                      | LTGY    | Near Fuel Tank                                 | 36                 |
| Cabin Heater Assist C1 (Diesel)           | ВК      | Top of Engine                                  | N/S                |
| Cabin Heater Assist C2 (Diesel)           | ВК      | Top of Engine                                  | N/S                |
| Camshaft Position Sensor (Gas)            | ВК      | Rear of Cylinder Head<br>Right Side of Engine  | 11, 17             |
| Camshaft Position Sensor (Die-<br>sel)    | ВК      | Rear of Cylinder Head                          | 15, 16             |
| CD Changer                                |         | Behind CD Changer                              | N/S                |
| Center High Mounted Stop Lamp             | ВК      | At Lamp                                        | 51                 |
| Clockspring - C1                          | WT      | Steering Column                                | 20, 21, 22, 23, 31 |
| Clockspring - C2                          | YL      | Steering Column                                | 20, 21, 22, 23, 31 |
| Clockspring - C3                          | ВК      | Steering Column                                | N/S                |
| Clockspring - C4                          |         | Steering Column                                | N/S                |
| Clutch Pedal Interlock Switch<br>(MTX)    | ВК      | At Switch/Driver Side                          | 44                 |
| Clutch Pedal Upstop Switch<br>(Diesel)    | RD      | At Switch/Driver Side                          | 44                 |
| Controller Anti-Lock Brake                | ВК      | Right Side of Engine Compartment               | 11, 16, 17, 18     |
| Crank Case Ventilation Heater<br>(Diesel) | ВК      | Top of Cylinder Head                           | 15                 |
| Crankshaft Position Sensor (Die-sel)      | ВК      | Rear of Engine                                 | 16                 |
| Crankshaft Position Sensor<br>(Gas)       | ВК      | Rear of Engine                                 | 13, 17             |
| Data Link Connector                       | ВК      | Lower Instrument Panel Near<br>Steering Column | 43, 44             |
| Dosing Pump (Diesel)                      | ВК      | Top of Engine                                  | N/S                |
| Driver Airbag Squib1                      | BN/YL   | Steering Column                                | N/S                |
| Driver Airbag Squib2                      | BK/YL   | Steering Column                                | N/S                |

| CONNECTOR NAME/NUMBER                   | COLOR  | LOCATION                     | FIG.           |
|-----------------------------------------|--------|------------------------------|----------------|
| Engine Coolant Temp Sensor<br>(Gas)     | ВК     | On Cylinder Block            | N/S            |
| Engine Oil Pressure Sensor<br>(Diesel)  | BK     | Rear of Engine               | 16             |
| Engine Coolant Temp Sensor<br>(Diesel)  | BL     | On Cylinder Block            | 15             |
| Engine Oil Pressure Switch<br>(Gas)     | LTGN   | On Cylinder Block            | 12, 18         |
| Engine Starter Motor                    |        | At Starter Motor             | 13, 15, 18     |
| EVAP/Purge Solenoid (Gas)               | BK     | Right Motor Mount            | 10, 17         |
| Evaporator Temperature Sensor           | BK     | Right Side of HVAC           | N/S            |
| Floor Console Lamp                      | BK     | At Lamp                      | N/S            |
| Floor Console Power Outlet              | RD     | At Front Console             | N/S            |
| Front Blower Module C1 (ATC)            | BK     | On HVAC                      | N/S            |
| Front Blower Module C2 (ATC)            | BK     | On HVAC                      | N/S            |
| Front Cigar Lighter                     | RD/NAT | Rear of Lighter              | 20, 23, 25     |
| Front Control Module                    | BK     | In Integrated Power Module   | N/S            |
| Front Intrusion Sensor (United Kingdom) | BK     | At Sensor                    | N/S            |
| Front Reading Lamps/Switch              | BK     | At Switch                    | N/S            |
| Fuel Heater (Diesel)                    | BK     | Left Rear Engine Compartment | N/S            |
| Fuel Injector No.1 (2.4L/3.3L/<br>3.8L) | ВК     | At Fuel Injector             | N/S            |
| Fuel Injector No.1 (Diesel)             | BK     | At Fuel Injector             | 15             |
| Fuel Injector No.2 (2.4L/3.3L/<br>3.8L) | ВК     | At Fuel Injector             | N/S            |
| Fuel Injector No.2 (Diesel)             | BK     | At Fuel Injector             | 15             |
| Fuel Injector No.3 (2.4L/3.3L/<br>3.8L) | BK     | At Fuel Injector             | N/S            |
| Fuel Injector No.3 (Diesel)             | BK     | At Fuel Injector             | 15             |
| Fuel Injector No.4 (2.4L/3.3L/<br>3.8L) | ВК     | At Fuel Injector             | N/S            |
| Fuel Injector No.4 (Diesel)             | BK     | At Fuel Injector             | 15             |
| Fuel Injector No.5 (3.3L/3.8L)          | BK     | At Fuel Injector             | N/S            |
| Fuel Injector No.6 (3.3L/3.8L)          | BK     | At Fuel Injector             | N/S            |
| Fuel Pressure Sensor (Diesel)           | BK     | Top Left of Engine           | 15             |
| Fuel Pressure Solenoid (Diesel)         |        | Right Front Engine           | 15             |
| Fuel Pump Module                        | LTGY   | Side of Fuel Tank            | 36             |
| Generator                               | BK     | Rear of Generator            | 11, 15, 17, 18 |
| Glow Plug No.1 (Diesel)                 |        | Top of Engine                | N/S            |
| Glow Plug No.2 (Diesel)                 |        | Top of Engine                | 15             |
| Glow Plug No.3 (Diesel)                 |        | Top of Engine                | 15             |
| Glow Plug No.4 (Diesel)                 |        | Top of Engine                | 15             |
| Glow Plug Relay (Diesel)                | BK     | Near Transmission            | 15, 16         |
| Hands Free Module C1                    |        | Instrument Panel             | N/S            |

| CONNECTOR NAME/NUMBER                                   | COLOR | LOCATION                          | FIG.               |
|---------------------------------------------------------|-------|-----------------------------------|--------------------|
| Hands Free Module C2                                    | BK    | Instrument Panel                  | N/S                |
| Hands Free Module C3                                    |       | Instrument Panel                  | N/S                |
| Hands Free Module C3 (Satellite Radio)                  |       | Instrument Panel                  | N/S                |
| Headlamp Switch                                         | BK    | Rear of Switch                    | 20, 21, 30         |
| Headlamp Washer Pump Motor<br>(Export)                  | BK    | At Motor                          | 3                  |
| High Note Horn                                          | BK    | Left Frame Rail                   | 5                  |
| Hood Ajar Switch (Export)                               | BK    | Left Fender                       | 6                  |
| Idle Air Control Motor (Gas)                            | BK    | On Throttle Body                  | 10, 11 17          |
| Ignition Coil (2.4L)                                    | BK    | Top of Valve Cover                | 10, 11             |
| Ignition Coil (3.3L/ 3.8L)                              | DKGY  | Top of Engine                     | 17, 18             |
| Ignition Switch                                         | BK    | Rear of Switch at Steering Column | 20, 21, 22, 23, 31 |
| Inlet Air Temperature Sensor                            | BK    | Top Left of Engine                | 9, 10, 11, 17      |
| Input Speed Sensor                                      | GY    | Front of Transmission             | 14, 19             |
| Instrument Cluster                                      | BK    | Rear of Cluster                   | 20, 21, 28         |
| Instrument Panel Switch Bank<br>(Heated Seats)          | BK    | Right Center of Instrument Panel  | 20, 23, 25         |
| Instrument Panel Switch Bank<br>(Except Heated Seats)   |       | Right Center of Instrument Panel  | 20, 23, 25         |
| Integrated Power Module C1                              |       | Left Fender Shield                | 7                  |
| Integrated Power Module C2                              | GN/BL | Left Fender Shield                | 7                  |
| Integrated Power Module C3                              |       | Left Fender Shield                | 7, 11              |
| Integrated Power Module C4                              | BL    | Left Fender Shield                | 7, 11              |
| Integrated Power Module C5                              | BK    | Left Fender Shield                | 7                  |
| Integrated Power Module C6                              | NAT   | Left Fender Shield                | 7                  |
| Integrated Power Module C7                              |       | Left Fender Shield                | 7                  |
| Integrated Power Module C8                              | OR    | Left Fender Shield                | 7                  |
| Integrated Power Module C9                              | BK    | Left Fender Shield                | 7                  |
| Knock Sensor (Except Export)                            | BK    | At Engine Block                   | 11                 |
| Left B Pillar Switch (Power Slid-<br>ing Door)          | GY    | Left B Pillar                     | 42                 |
| Left Cinch/Release Motor (Power Sliding Door)           | GY    | Left Sliding Door                 | N/S                |
| Left Curtain Airbag Squib                               |       | Rear of Left Roof Rail            | 49                 |
| Left Cylinder Lock Switch                               | BK    | At Switch                         | 45                 |
| Left Door Speaker                                       | BK    | At Speaker                        | 45                 |
| Left Fog Lamp                                           | BK    | At Lamp                           | 5                  |
| Left Front Door Ajar Switch<br>(Base)                   | BK    | At Switch                         | N/S                |
| Left Front Door Lock Motor/Ajar<br>Switch (Except Base) | BK    | Left Door                         | 45                 |
| Left Front Impact Sensor                                | BK    | Near T/O for C101                 | 5                  |
| Left Front Park/Turn Signal<br>Lamp (Except Export)     | DKGY  | At Lamp                           | 1                  |

| CONNECTOR NAME/NUMBER                                     | COLOR | LOCATION                                 | FIG.               |
|-----------------------------------------------------------|-------|------------------------------------------|--------------------|
| Liftgate Cinch/Release Motor<br>(Power Liftgate)          | BL    | Liftgate                                 | 51                 |
| Liftgate Left Pinch Sensor (Pow-<br>er Liftgate)          | ВК    | Left Side of Liftgate                    | 51                 |
| Liftgate Right Pinch Sensor<br>(Power Liftgate)           | ВК    | Right Side of Liftgate                   | 51                 |
| Manifold Absolute Pressure Sen-<br>sor (Gas)              | ВК    | On Intake                                | N/S                |
| Mass Air Flow Sensor (Diesel)                             | OR    | Top of Engine                            | 15, 16             |
| Memory Seat/Mirror/Adjustable<br>Pedals Module C1         | GY    | Under Driver Seat                        | N/S                |
| Memory Seat/Mirror/ Adjustable<br>Pedals Module C2        | GY    | Under Driver Seat                        | N/S                |
| Memory Seat/Mirror/ Adjustable<br>Pedals Module C3        | WT    | Under Driver Seat                        | N/S                |
| Memory Seat/Mirror/ Adjustable<br>Pedals Module C4        | GY    | Under Driver Seat                        | N/S                |
| Memory Set Switch                                         | BK    | At Switch Driver Door                    | 45                 |
| Message Center (Highline)                                 | WT    | Rear of Message Center                   | 20, 21, 28         |
| Mode Door Actuator                                        | GY    | Left Side of HVAC                        | N/S                |
| Multi Function Switch                                     | BK    | At Steering Column                       | 20, 21, 22, 23, 31 |
| Natural Vacuum Leak Detection<br>Assembly (Except Export) | LTGY  | Top of Engine                            | 12                 |
| Occupant Classification Module                            | BK    | Passenger Seat                           | N/S                |
| Occupant Restraint Controller C1                          | YL    | Right Side Instrument Panel              | 33                 |
| Occupant Restraint Controller C2                          | YL    | Right Side Instrument Panel              | 20, 24, 25         |
| Output Speed Sensor                                       | GY    | Front of Transmission                    | 14, 19             |
| Overhead Console (Except Base)                            | ВК    | Front of Console                         | N/S                |
| Oxygen Sensor 1/1 Upstream<br>(Gas)                       |       | Rear of Engine                           | 11, 12, 17         |
| Oxygen Sensor 1/2 Downstream<br>(Gas)                     |       | Rear of Engine                           | 11, 12,18          |
| Park Brake Switck                                         |       | Bottoom Left Side of Instrument<br>Panel | 20, 21             |
| Park Sensor No.1 (Parktronics)                            |       | Rear Fascia                              | N/S                |
| Park Sensor No.2 (Parktronics)                            |       | Rear Fascia                              | N/S                |
| Park Sensor No.3 (Parktronics)                            |       | Rear Fascia                              | N/S                |
| Park Sensor No.4 (Parktronics)                            |       | Rear Fascia                              | N/S                |
| Passenger Airbag                                          | YL    | Passenger Side of Instrument Pan-<br>el  | 20, 23, 24, 25     |
| Passenger Airbag On/Off Indica-<br>tor Lamp               |       | Right Center of Instrument Panel         | 20, 23, 25         |
| Passenger Blend Door Actuator                             | GY    | On HVAC                                  | N/S                |
| Passenger Door Courtesy Lamp                              | GY    | At Lamp                                  | 46                 |
| Passenger Door Lock Switch                                | BK    | At Switch                                | 46                 |

| CONNECTOR NAME/NUMBER                             | COLOR | LOCATION                                        | FIG.               |
|---------------------------------------------------|-------|-------------------------------------------------|--------------------|
| Satellite Radio Multiplexer                       | BK    | Instrument Panel                                | N/S                |
| Satellite Radio Receiver                          | BK    | Instrument Panel                                | N/S                |
| Sentry Key Remote Entry Mod-<br>ule (SKREEM)      | BK    | At Steering Column                              | 20, 21, 22, 23, 31 |
| Siren (United Kingdom)                            | BK    | Left Front Body                                 | N/S                |
| Speed Control Servo (Gas)                         | BK    | Near Controller Antilock Brake                  | 11, 17, 18         |
| Sunroof Module (Except Export)                    | BK    | At Sunroof                                      | N/S                |
| Sunroof Switch (Except Export)                    | NAT   | Near Overhead Console                           | N/S                |
| Thatcham Alarm Module (United Kingdom)            | BK    | Top Right Side of Instrument Panel Near Speaker | N/S                |
| Throttle Position Sensor (Gas)                    | GY    | On Throttle Body                                | 10, 11, 17         |
| Traction Control Switch                           | BK    | Rear of Swtich                                  | 21, 22, 31         |
| Trailer Tow Connector (Except Export)             |       | Left Quarter Panel                              | N/S                |
| Transmission Range Sensor                         | DKGY  | Top of Transmission                             | 14, 19             |
| Transmission Solenoid/Pressure<br>Switch Assembly | BK    | Side of Transmission                            | 14, 19             |
| Vehicle Speed Sensor (MTX)                        | BK    | Rear of Transmission                            | 16                 |
| Washer Fluid Level Switch                         | BK    | Bottom of Reservoir                             | 3                  |
| Washer Pump Motor                                 | BK    | Right Fender Well                               | 3                  |
| Water in Fuel Sensor (Diesel)                     | BK    | Left Rear Engine Compartment                    | N/S                |
| Wiper Module                                      | DKGY  | Left Side Cowl                                  | 6                  |

#### GROUNDS

| GROUND NUMBER | LOCATION                                   | FIG.          |
|---------------|--------------------------------------------|---------------|
| G100          | Body Ground Near Powertrain Control Module | N/S           |
| G101          | Above Starter                              | 13, 15, 18    |
| G102          | Left Headlamp Area                         | 1             |
| G103          | Above Starter                              | 15            |
| G200          | Left Side of Instrument Panel              | 20, 21 24, 29 |
| G201          | Right Side of Instrument Panel             | 20, 24, 29    |
| G202          | Near Radio                                 | N/S           |
| G203          | At Steering Column                         | N/S           |
| G300          | Left B Pillar                              | 32            |
| G301          | Right B Pillar                             | 35, 41        |
| G302          | Left Rear Quarter                          | 49            |
| G303          | Liftgate Ground                            | 51            |

| SPLICE NUMBER    | LOCATION                                                    | FIG.      |
|------------------|-------------------------------------------------------------|-----------|
| S101 (Gas)       | Near T/O for Radiator Fan No.1                              | 1         |
| S103 (Diesel)    | Between T/O for Battery Temperature Sensor and T/O for C102 | 15        |
| S106 (2.5L)      | Near T/O for Battery Temperature Sensor                     | 15        |
| S106 (3.3L/3.8L) | Near T/O for G103                                           | 18        |
| S107 (Gas)       | Near T/O for Integrated Power Module C3                     | 11        |
| S107 (Diesel)    | In T/O for Integrated Power Module C3                       | 7         |
| S111 (2.4L)      | Near T/O for C101                                           | 11        |
| S111 (Diesel)    | In T/O for Battery (-)                                      | N/S       |
| S111 (3.3L/3.8L) | Near T/O for Battery Temperature Sensor                     | N/S       |
| S112 (Gas)       | Near T/O for Integrated Power Module - C3                   | 19, 5, 11 |
| S113 (2.4L)      | Near T/O for Park/Neutral Position Switch                   | 11        |
| S114 (2.4L)      | Near T/O for Powertrain Control Module C4                   | 11        |
| S114 (3.3L/3.8L) | In T/O to Transmission Control Module                       | N/S       |
| S115 (2.4L)      | Near T/O for Powertrain Control Module C4                   | 11        |
| S115 (3.3L/3.8L) | In T/O to Transmission Control Module                       | N/S       |
| S116 (2.4L)      | 180mm from T/O for Torque Converter Clutch Sole-<br>noid    | 11, 13    |
| S116 (Diesel)    | Near T/O for Mass Air Flow Sensor                           | N/S       |
| S116 (3.3L/3.8L) | Near T/O for G103                                           | 18        |
| S118 (2.4L)      | Near T/O for Knock Sensor                                   | 11, 13    |
| S119 (Diesel)    | Near T/O for Engine Starter Motor                           | 15        |
| S121 (3.3L/3.8L) | Near T/O for Output Speed Sensor                            | 18        |
| S122 (2.4L)      | In T/O to Engine Starter Motor                              | 13        |
| S122 (3.3L/3.8L) | In T/O to Engine Starter Motor                              | 18        |
| S124 (2.4L)      | Near T/O for Fuel Injector No.2                             | N/S       |
| S124 (3.3L/3.8L) | Near T/O for Fuel Injector No.5 and No.6                    | N/S       |
| S125 (2.4L)      | In T/O for Manifold Absolute Pressure Sensor                | N/S       |
| S126             | In Right Headlamp Leveling Assembly                         | N/S       |
| S127 (Diesel)    | In T/O for Engine Starter Motor                             | N/S       |
| S128 (Diesel)    | Near T/O for Engine Starter Motor                           | N/S       |
| S129 (Diesel)    | Near T/O for Battery (+)                                    | N/S       |
| S130 (Diesel)    | Near T/O for Battery (+)                                    | N/S       |
| S131 (2.4L)      | Near T/O for Transmission Control Module                    | 11        |
| S131 (3.3L/3.8L) | Near T/O for C110                                           | N/S       |
| S132 (Diesel)    | Near T/O for Battery (+)                                    | N/S       |
| S134 (Diesel)    | IN T/O for Engine Control Module                            | N/S       |
| S135 (Diesel)    | Near T/O for Glow Plug No.2                                 | N/S       |
| S136 (Diesel)    | In T/O for Radiator Fan Relays                              | 2         |
| S137 (Diesel)    | Above Starter                                               | 15        |
| S138 (Diesel)    | Between T/O for Radiator Fan No.2 and T/O for G102          | N/S       |