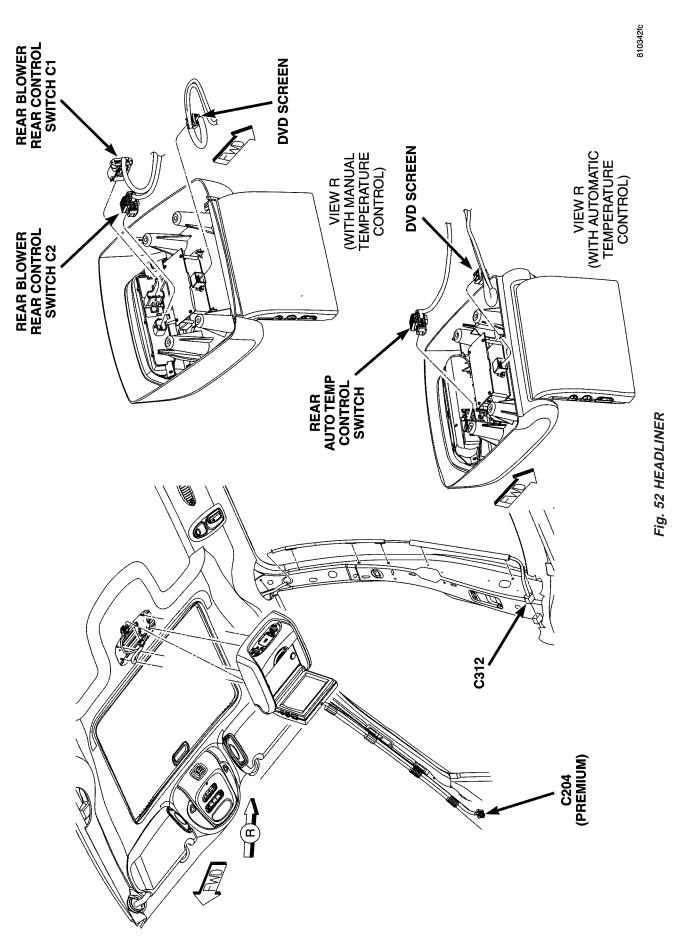

| CONNECTOR NAME/NUMBER                                   | COLOR | LOCATION                                       | FIG.               |
|---------------------------------------------------------|-------|------------------------------------------------|--------------------|
| Body Control Module C2                                  | BK/GN | Under Left Instrument Panel                    | 43, 44             |
| Body Control Module C3                                  | BK/WT | Under Left Instrument Panel                    | 43, 44             |
| Body Control Module C4                                  | BK/GY | Under Left Instrument Panel                    | 20, 21, 30         |
| Body Control Module C5                                  | BK    | Under Left Instrument Panel                    | N/S                |
| Boost Pressure Sensor (Diesel)                          | BK    | Top Left of Engine                             | 15                 |
| Brake Fuid Level Switch                                 | BK    | On Master Cylinder                             | 6                  |
| Brake Lamp Switch                                       | BK    | At Top Of Brake Pedal                          | 43, 44             |
| Brake Transmission Shift Inter-<br>lock Solenoid (EATX) | ВК    | Near Steering Column                           | 20, 21, 22, 31     |
| C100                                                    | BK    | Left Fender Shield                             | 5, 11              |
| C101                                                    | LTGY  | Left Fender Shield                             | 5                  |
| C102 (Gas)                                              | BK    | At Fuel Rail                                   | 11, 17             |
| C103 (Diesel)                                           | BK    | Left Side Engine Compartment                   | N/S                |
| C104 (Except Export                                     | LTGY  | Near Controller Antilock Brake                 | 18                 |
| C106 (Export)                                           | BK/YL | Near Left Headlamp Leveling Mo-<br>tor         | N/S                |
| C107 (Export)                                           | BK/YL | Near Right Headlamp Leveling Mo-<br>tor        | N/S                |
| C111 (EATX)                                             | LTGY  | Left Front Engine                              | 11                 |
| C112 (Gas)                                              | BK    | Near T/O for C101                              | N/S                |
| C200                                                    | GY    | Left Side Instrument Panel                     | 20, 21, 30, 43, 44 |
| C202                                                    | GY    | Right Side Instrument Panel A/C<br>Heater Unit | 20, 24, 29         |
| C204 (Premium                                           | NAT   | Rear of Radio                                  | 52                 |
| C206                                                    | BK    | Near Radio                                     | 20                 |
| C207                                                    |       | Near Radio                                     | N/S                |
| C300 (LHD)                                              | BK    | Left Front Door Lower                          | 38, 45             |
| C300 (RHD)                                              | BK    | Right Front Door Lower                         | N/S                |
| C301                                                    | LTGY  | Left Front Door Upper                          | 38, 45             |
| C302                                                    | LTGY  | Right Front Door Upper                         | 8, 33, 41, 46      |
| C303                                                    | BK    | Right Front Door Lower                         | 8, 33, 41, 46      |
| C304 (LHD)                                              | YL    | Left Wire Track Seat to Body                   | 32                 |
| C305                                                    | GY    | Left Wire Track Seat to Body                   | 32 35              |
| C306 (RHD)                                              | YL    | Right Wire Track Seat to Body                  | 35                 |
| C307                                                    | YL    | Right Wire Track Seat to Body                  | 34                 |
| C308 (Except Side Airbags)                              | GN    | Left Rear Sliding Door                         | 42                 |
| C309 (Except Side Airbags)                              | GN/GY | Right Rear Sliding Door                        | 35, 41             |
| C310 (Front Console)                                    | BK    | At Front Console                               | 36                 |
| C311 (3 Zone HVAC)                                      | GY    | Rear A/C Switch                                | 42                 |
| C312                                                    | GY    | Right B Pillar                                 | 35, 41, 52         |
| C313 (Rear Console/Export)                              | BK    | At Rear Console                                | 36                 |
| C314                                                    | BK    | Left Side Liftgate                             | 51                 |
| C315 (Power Liftgate)                                   | BK    | Right Side Liftgate                            | 51                 |
| C316 (Power Sliding Door)                               | BK    | Wire Track to Sliding Door                     | N/S                |

| CONNECTOR NAME/NUMBER                               | COLOR | LOCATION                                     | FIG. |
|-----------------------------------------------------|-------|----------------------------------------------|------|
| Driver Blend Door Actuator                          | GY    | On HVAC                                      | N/S  |
| Driver Door Courtesy Lamp                           | GY    | At Lamp                                      | 45   |
| Driver Door Lock Switch                             | ВК    | At Switch                                    | 45   |
| Driver Heated Seat Back                             | LTGN  | At Seat                                      | N/S  |
| Driver Heated Seat Cushion                          | вк    | At Seat                                      | N/S  |
| Driver Heated Seat Module C1                        | GY    | Driver Heated Seat                           | N/S  |
| Driver Heated Seat Module C2                        | GY    | Driver Heated Seat Back                      | N/S  |
| Driver Heated Seat Module C3                        | GN    | At Seat                                      | N/S  |
| Driver Knee Blocker Airbag<br>Squib                 | YL    | Below Steering Column                        | 21   |
| Driver Power Seat Front Riser<br>Motor              | RD    | At Seat                                      | N/S  |
| Driver Power Seat Front Riser<br>Position Sensor    | ВК    | At Seat                                      | N/S  |
| Driver Power Seat Horizontal<br>Motor               | ВК    | At Seat                                      | N/S  |
| Driver Power Seat Horizontal<br>Position Sensor     | ВК    | At Seat                                      | N/S  |
| Driver Power Seat Rear Riser<br>Motor               | RD    | At Seat                                      | N/S  |
| Driver Power Seat Rear Riser<br>Position Sensor     | ВК    | At Seat                                      | N/S  |
| Driver Power Seat Recliner Mo-<br>tor               | GN    | At Seat                                      | N/S  |
| Driver Power Seat Recliner Posi-<br>tion Sensor     | ВК    | At Seat                                      | N/S  |
| Driver Power Seat Switch                            | GN    | At Switch                                    | N/S  |
| Driver Power Window Motor                           | RD    | At Motor                                     | 45   |
| Driver Power Window Switch<br>(LHD Low Line)        | LTGY  | At Switch                                    | 45   |
| Driver Power Window Switch<br>(LHD Except Low Line) | LTGN  | At Switch                                    | N/S  |
| Driver Power Window Switch<br>(RHD)                 | NAT   | At Switch                                    | N/S  |
| Driver Seat Belt Switch                             | WT    | At Switch on Seat Harness                    | N/S  |
| Driver Seat Belt Tensioner                          | YL    | On Seat Harness                              | N/S  |
| DVD Screen                                          | BK    | Headliner                                    | 52   |
| DVD/CD Changer C1                                   | BK    | Below Radio                                  | N/S  |
| DVD/CD Changer C2                                   |       | Below Radio                                  | N/S  |
| EGR Solenoid (Diesel)                               | LTGY  | Above Transmission<br>Right Side of Engine   | 15   |
| EGR Solenoid (3.3L)                                 | BK    | Above A/C Compressor Right Side<br>of Engine | 18   |
| Engine Control Module C1 (Die-<br>sel)              | ВК    | Right Side of Engine                         | N/S  |
| Engine Control Module C2 (Die-<br>sel)              | ВК    | Right Side of Engine                         | N/S  |

| CONNECTOR NAME/NUMBER                                    | COLOR | LOCATION                | FIG. |
|----------------------------------------------------------|-------|-------------------------|------|
| Radio C2 (CD Changer)                                    |       | Rear of Radio           | 20   |
| Radio C2 (DVD/CD Changer)                                |       | Rear of Radio           | 20   |
| Radio C2 (Hands Free)                                    |       | Rear of Radio           | 20   |
| Radio C2 (Satellite Radio)                               |       | Center Instrument Panel | N/S  |
| Rear A/C-Heater Unit (3 Zone<br>MTC)                     | LTGN  | Right Quarter Panel     | NS   |
| Rear Auto Temp Control Switch (3 Zone ATC)               | BK    | Rear of Switch          | 52   |
| Rear Blower Front Control<br>Switch (3 Zone MTC)         | ВК    | Rear of Switch          | N/S  |
| Rear Blower Motor Power Mod-<br>ule C1 (3 Zone ATC)      | RD/BK | Right Quarter           | N/S  |
| Rear Blower Motor Power Mod-<br>ule C2 (3 Zone ATC)      | ВК    | Right Quarter           | N/S  |
| Rear Blower Rear Control Switch<br>C1 (3 Zone MTC)       | ВК    | Overhead                | 52   |
| Rear Blower Rear Control Switch<br>C2 (3 Zone MTC)       | ВК    | Overhead                | 52   |
| Rear Dome Lamp (Except Luxu-<br>ry)                      | GY    | At Lamp                 | N/S  |
| Rear Intrusion Sensor (United<br>Kingdom)                |       | At Sensor               | N/S  |
| Rear Mode Motor (3 Zone ATC)                             | GY    | At Motor                | N/S  |
| Rear Park Assist Display Module                          |       | Overhead Console        | N/S  |
| Rear Park Assist Module                                  |       | Left Quarter Panel      | 49   |
| Rear Power Outlet                                        | GY    | Left Quarter Panel      | 49   |
| Rear Temperature Motor (3 Zone ATC)                      | GY    | Right Quarter           | N/S  |
| Rear View Mirror C1                                      | BK    | At Mirror               | NS   |
| Rear View Mirror C2                                      |       | At Mirror               | N/S  |
| Rear Window Defogger C1                                  |       | Right Side of Liftgate  | 51   |
| Rear Window Defogger C2                                  |       | Left Side of Liftgate   | 51   |
| Rear Wiper Motor                                         |       | At Motor                | 51   |
| Recirculation Door Actuator                              | GY    | Right Side of HVAC      | N/S  |
| Right B-Pillar Switch (Power<br>Sliding Door)            | GY    | Right B Pillar          | 41   |
| Right Cinch/Release Motor<br>(Power Sliding Door)        | GY    | Right Sliding Door      | 47   |
| Right Curtain Airbag Squib                               |       | Rear of Right Roof Rail | 50   |
| Right Cylinder Lock Switch (Ex-<br>port)                 | ВК    | Right Front Door        | 46   |
| Right Door Speaker                                       |       | At Speaker              | N/S  |
| Right Fog Lamp                                           | WT    | At Lamp                 | 3    |
| Right Front Door Ajar Switch<br>(Base)                   | ВК    | At B Pillar             | N/S  |
| Right Front Door Lock Motor/Ajar<br>Switch (Except Base) | ВК    | Right Front Door        | 46   |