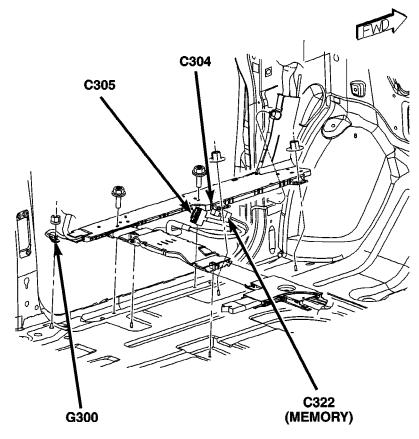

#### GROUNDS

| GROUND NUMBER | LOCATION                                   | FIG.          |
|---------------|--------------------------------------------|---------------|
| G100          | Body Ground Near Powertrain Control Module | N/S           |
| G101          | Above Starter                              | 13, 15, 18    |
| G102          | Left Headlamp Area                         | 1             |
| G103          | Above Starter                              | 15            |
| G200          | Left Side of Instrument Panel              | 20, 21 24, 29 |
| G201          | Right Side of Instrument Panel             | 20, 24, 29    |
| G202          | Near Radio                                 | N/S           |
| G203          | At Steering Column                         | N/S           |
| G300          | Left B Pillar                              | 32            |
| G301          | Right B Pillar                             | 35, 41        |
| G302          | Left Rear Quarter                          | 49            |
| G303          | Liftgate Ground                            | 51            |