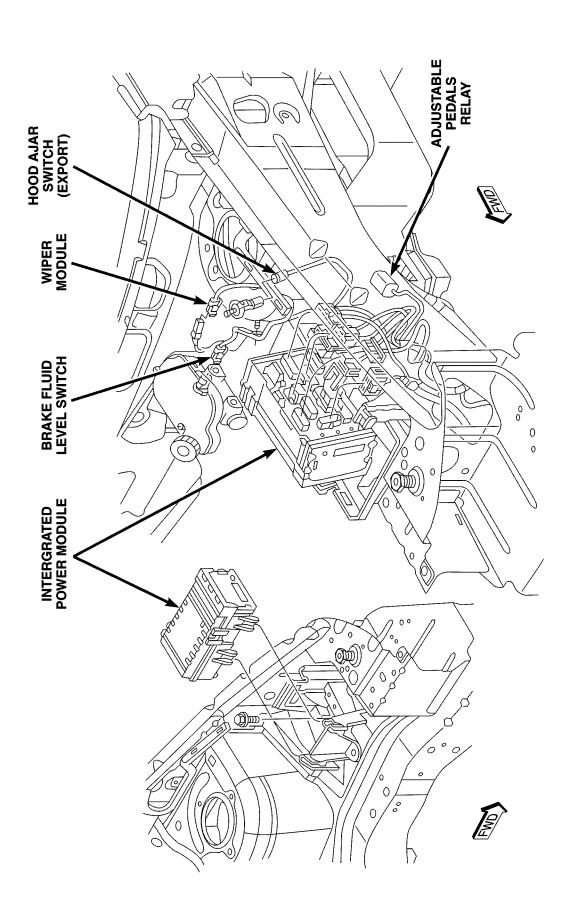

81033f73

816eb3f7

Fig. 4 LEFT REPEATER LAMP

RS -

Fig. 5 LEFT FENDER SHIELD

– RS

81033f7e

Fig. 7 INTEGRATED POWER MODULE