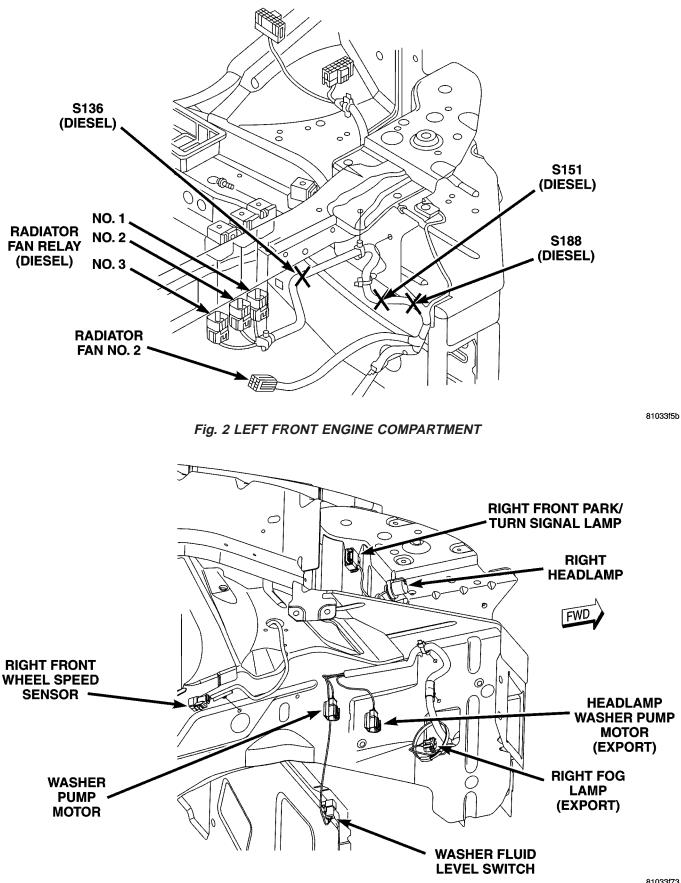

| CONNECTOR NAME/NUMBER                              | COLOR | LOCATION                      | FIG.       |
|----------------------------------------------------|-------|-------------------------------|------------|
| Passenger Folding Mirror Relay<br>(Export)         | BL    | Left Kick Panel               | 7          |
| Passenger Heated Seat Back                         | GN    | At Seat                       | N/S        |
| Passenger Heated Seat Cushion                      | BK    | At Seat                       | N/S        |
| Passenger Heated Seat Module                       | GY    | At Heated Seat                | N/S        |
| Passenger Power Seat Front<br>Riser Motor          | RD    | Under Seat                    | N/S        |
| Passenger Power Seat Horizon-<br>tal Motor         | BK    | Under Seat                    | N/S        |
| Passenger Power Seat Rear<br>Riser Motor           | RD    | Under Seat                    | N/S        |
| Passenger Power Seat Recliner<br>Motor             | GN    | Under Seat                    | N/S        |
| Passenger Power Seat Switch                        | GN    | At Switch                     | N/S        |
| Passenger Power Window Motor                       | RD    | At Motor                      | 46         |
| Passenger Power Window<br>Switch                   | BK    | At Switch                     | 46         |
| Passenger Seat Belt Switch (Oc-<br>cupant Sensing) | YL    | On Seat Harness               | N/S        |
| Passenger Seat Belt Tensioner                      |       | On Seat Harness               | 34         |
| Passenger Seat Weight Sensor                       | ВК    | Passenger Seat                | N/S        |
| Power Folding Mirror Switch (Ex-<br>port)          | ВК    | Near Steering Column          | 31         |
| Power Liftgate Module C1                           | ВК    | Left Quarter                  | 48, 49     |
| Power Liftgate Module C2                           |       | Left Quarter                  | 48, 49     |
| Power Liftgate Motor                               | ВК    | Left Quarter                  | 49         |
| Power Mirror Switch                                | ВК    | Rear of Switch                | 30         |
| Power Outlet (Except Lowline)                      | ВК    | Instrument Panel              | 20, 23, 25 |
| Power Seat Circuit Breaker                         | GY    | Under Seat                    | N/S        |
| Powertrain Control Module C1                       | ВК    | Left Front Engine Compartment | 11         |
| Powertrain Control Module C2                       | OR    | Left Front Engine Compartment | 11         |
| Powertrain Control Module C3                       | NAT   | Left Front Engine Compartment | 11         |
| Powertrain Control Module C4                       | GN    | Left Front Engine Compartment | 11         |
| Power Window Circuit Breaker                       | GY    | Left Side Kick Panel          | 43 44      |
| Radiator Fan No.1 (Gas)                            | ВК    | Left Side At Motor            | 1          |
| Radiator Fan No.1 (Diesel)                         | GY    | Left Side At Motor            | 1          |
| Radiator Fan No.2 (Gas)                            | ВК    | Right Side At Motor           | 1, 2       |
| Radiator Fan No.2 (Diesel)                         | GY    | Right Side At Motor           | 1, 2       |
| Radiator Fan Relay (Gas)                           |       | Top of Left Front Frame Rail  | 1          |
| Radiator Fan Relay No. 1 (Die-<br>sel)             | BL    | Left Front Engine Compartment | 2          |
| Radiator Fan Relay No. 2 (Die-<br>sel)             | BL    | Left Front Engine Compartment | 2          |
| Radiator Fan Relay No. 3 (Die-<br>sel)             | BL    | Left Front Engine Compartment | 2          |
| Radio C1                                           |       | Rear of Radio                 | 20         |

| SPLICE NUMBER    | LOCATION                                                    | FIG.      |
|------------------|-------------------------------------------------------------|-----------|
| S101 (Gas)       | Near T/O for Radiator Fan No.1                              | 1         |
| S103 (Diesel)    | Between T/O for Battery Temperature Sensor and T/O for C102 | 15        |
| S106 (2.5L)      | Near T/O for Battery Temperature Sensor                     | 15        |
| S106 (3.3L/3.8L) | Near T/O for G103                                           | 18        |
| S107 (Gas)       | Near T/O for Integrated Power Module C3                     | 11        |
| S107 (Diesel)    | In T/O for Integrated Power Module C3                       | 7         |
| S111 (2.4L)      | Near T/O for C101                                           | 11        |
| S111 (Diesel)    | In T/O for Battery (-)                                      | N/S       |
| S111 (3.3L/3.8L) | Near T/O for Battery Temperature Sensor                     | N/S       |
| S112 (Gas)       | Near T/O for Integrated Power Module - C3                   | 19, 5, 11 |
| S113 (2.4L)      | Near T/O for Park/Neutral Position Switch                   | 11        |
| S114 (2.4L)      | Near T/O for Powertrain Control Module C4                   | 11        |
| S114 (3.3L/3.8L) | In T/O to Transmission Control Module                       | N/S       |
| S115 (2.4L)      | Near T/O for Powertrain Control Module C4                   | 11        |
| S115 (3.3L/3.8L) | In T/O to Transmission Control Module                       | N/S       |
| S116 (2.4L)      | 180mm from T/O for Torque Converter Clutch Sole-<br>noid    | 11, 13    |
| S116 (Diesel)    | Near T/O for Mass Air Flow Sensor                           | N/S       |
| S116 (3.3L/3.8L) | Near T/O for G103                                           | 18        |
| S118 (2.4L)      | Near T/O for Knock Sensor                                   | 11, 13    |
| S119 (Diesel)    | Near T/O for Engine Starter Motor                           | 15        |
| S121 (3.3L/3.8L) | Near T/O for Output Speed Sensor                            | 18        |
| S122 (2.4L)      | In T/O to Engine Starter Motor                              | 13        |
| S122 (3.3L/3.8L) | In T/O to Engine Starter Motor                              | 18        |
| S124 (2.4L)      | Near T/O for Fuel Injector No.2                             | N/S       |
| S124 (3.3L/3.8L) | Near T/O for Fuel Injector No.5 and No.6                    | N/S       |
| S125 (2.4L)      | In T/O for Manifold Absolute Pressure Sensor                | N/S       |
| S126             | In Right Headlamp Leveling Assembly                         | N/S       |
| S127 (Diesel)    | In T/O for Engine Starter Motor                             | N/S       |
| S128 (Diesel)    | Near T/O for Engine Starter Motor                           | N/S       |
| S129 (Diesel)    | Near T/O for Battery (+)                                    | N/S       |
| S130 (Diesel)    | Near T/O for Battery (+)                                    | N/S       |
| S131 (2.4L)      | Near T/O for Transmission Control Module                    | 11        |
| S131 (3.3L/3.8L) | Near T/O for C110                                           | N/S       |
| S132 (Diesel)    | Near T/O for Battery (+)                                    | N/S       |
| S134 (Diesel)    | IN T/O for Engine Control Module                            | N/S       |
| S135 (Diesel)    | Near T/O for Glow Plug No.2                                 | N/S       |
| S136 (Diesel)    | In T/O for Radiator Fan Relays                              | 2         |
| S137 (Diesel)    | Above Starter                                               | 15        |
| S138 (Diesel)    | Between T/O for Radiator Fan No.2 and T/O for G102          | N/S       |

#### SPLICES

| SPLICE NUMBER                         | LOCATION                                                                     | FIG.       |
|---------------------------------------|------------------------------------------------------------------------------|------------|
| S139 (Diesel)                         | Between T/O for Engine Starter Motor and T/O for<br>Engine Control Module C1 | 15, 16     |
| S141 (2.4L)                           | Near T/O for Controller Anti-Lock Brake                                      | 11         |
| S141 (3.3L/3.8L ABS Except<br>Export) | Near T/O for G100                                                            | N/S        |
| S141 (Diesel)                         | Near T/O for G100                                                            | N/S        |
| S141 (3.3L/3.8L)                      | Near T/O for Powertrain Control Module                                       | N/S        |
| S142 (3.3L/3.8L)                      | Near T/O for A/C Compressor Clutch                                           | 18         |
| S144 (Diesel)                         | Between T/O for Battery Temperature Sensor and T/O for C103                  | N/S        |
| S148 (Diesel)                         | Near T/O for Engine Starter Motor                                            | 5          |
| S150 (Diesel)                         | Near T/O for Controller Anti-Lock Brake                                      | N/S        |
| S151 (Diesel)                         | Near T/O for Radiator Fan Relays                                             | 2          |
| S152 (Diesel)                         | Near T/O for Radiator Fan No.1                                               | N/S        |
| S157 (Diesel)                         | Near T/O for Glow Plug No.4                                                  | 15         |
| S177                                  | In Right Headlamp Wiring Assembly                                            | N/S        |
| S179                                  | In Left Headlamp Wiring Assembly                                             | N/S        |
| S187 (Diesel)                         | In T/O for Engine Control Module C1                                          | 15         |
| S188 (Diesel)                         | Near T/O for Radiator Fan Relays                                             | 2          |
| S189 (Diesel EATX)                    | Near T/O for Battery (+)                                                     | N/S        |
| S190 (Diesel EATX)                    | Near T/O for Transmission Control Module                                     | N/S        |
| S191 (Diesel EATX)                    | Near T/O for Transmission Control Module                                     | N/S        |
| S192 (Diesel EATX)                    | In T/O for Transmission Control Module                                       | N/S        |
| S193 (Diesel EATX)                    | In T/O for Transmission Control Module                                       | N/S        |
| S201                                  | In T/O to Instrument Panel Speaker                                           | 20, 26     |
| S202                                  | Near T/O for Instrument Panel Switch Bank                                    | 20, 26     |
| S203                                  | Near T/O for Instrument Panel Switch Bank                                    | 20, 26     |
| S204                                  | Near T/O to Instrument Panel Speaker                                         | 20, 26     |
| S205                                  | Near T/O for C201                                                            | N/S        |
| S206                                  | Near T/O for Instrument Cluster                                              | 20         |
| S207                                  | Near T/O for A/C Heater Control                                              | 20, 26     |
| S208 (RHD)                            | Between T/O for Antenna Connector and T/O for<br>Front Cigar Lighter         | 26         |
| S209                                  | Near T/O for Evaporator Temperature Sensor                                   | N/S        |
| S210 (RHD)                            | Near T/O for C203                                                            | 26         |
| S211                                  | In Steering Column Wiring Assembly                                           | N/S        |
| S212                                  | In Steering Column Wiring Assembly                                           | N/S        |
| S222                                  | Near T/O for C204                                                            | N/S        |
| S223                                  | Near T/O for Multi-Function Switch                                           | 20         |
| S224                                  | Near T/O for Siren                                                           | N/S        |
| S225 (Hands Free)                     | Near T/O for Rear View Mirror                                                | N/S        |
| S226 (Hands Free)                     | In T/O for C207                                                              | N/S        |
| S302                                  | In Floor Pan Track Wiring                                                    | 39         |
| S303                                  | In T/O to Data Link Connector                                                | 39, 43, 44 |