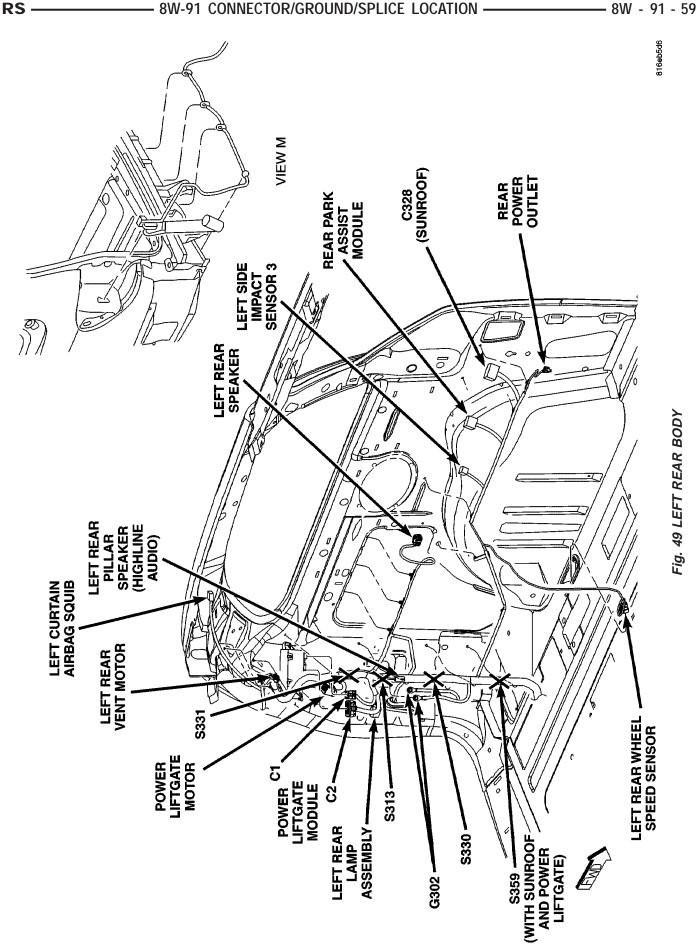

| CONNECTOR NAME/NUMBER                                             | COLOR | LOCATION                     | FIG.       |
|-------------------------------------------------------------------|-------|------------------------------|------------|
| Left Front Wheel Speed Sensor                                     | GY    | Left Fender Side Shield      | 5, 11      |
| Left Full Open Switch (Power<br>Sliding Door)                     | ВК    | Left Sliding Door            | N/S        |
| Left Headlamp                                                     | ВК    | At Lamp                      | 1          |
| Left Headlamp                                                     | GN    | At Lamp                      | 1          |
| Left Headlamp Leveling Motor<br>(Export)                          | WT    | At Motor                     | N/S        |
| Left High Beam Lamp (Export)                                      | BK    | At Lamp                      | N/S        |
| Left Instrument Panel Speaker                                     | WT    | At Speaker                   | 20, 21, 27 |
| Left Liftgate Flood Lamp (Power<br>Liftgate)                      | GY    | At Lamp                      | 51         |
| Left Low Beam Lamp (Export)                                       | BK    | At Lamp                      | N/S        |
| Left Mid Reading Lamp (Premi-<br>um/Luxury)                       | GY    | At Lamp                      | N/S        |
| Left Park Lamp (Export)                                           | BK    | At Lamp                      | NS         |
| Left Power Mirror                                                 | BK    | At Mirror                    | 27         |
| Left Rear Lamp Assembly                                           | BK    | At Lamp                      | 49         |
| Left Rear Pillar Speaker<br>(Highline Audio)                      | BK    | Left of Liftgate             | 49         |
| Left Rear Reading Lamp (Luxu-<br>ry)                              | GY    | At Lamp                      | N/S        |
| Left Rear Speaker (Highline)                                      | BK/RD | At Speaker                   | 49         |
| Left Rear Speaker (Lowline)                                       |       | At Speaker                   | N/S        |
| Left Rear Vent Motor                                              | NAT   | At Motor                     | 48, 49     |
| Left Rear Wheel Speed Sensor                                      | BK    | Center Rear of Floor Pan     | 49         |
| Left Remote Radio Switch                                          | BK    | Steering Wheel               | N/S        |
| Left Repeater Lamp (Export)                                       | GY    | Left Front Fender            | 4, 38      |
| Left Side Impact Sensor 1                                         | DKGY  | Left B Pillar                | 42         |
| Left Side Impact Sensor 2                                         |       | Left Sliding Door            | N/S        |
| Left Side Impact Sensor 3                                         | BK    | Left Quarter Panel           | 49         |
| Left Sliding Door Control Module<br>C1                            | BK    | Left Sliding Door            | N/S        |
| Left Sliding Door Control Module<br>C2                            |       | Left Sliding Door            | N/S        |
| Left Sliding Door Latch Sensing<br>Switch                         | BK    | Left Sliding Door            | N/S        |
| Left Sliding Door Lock Motor                                      | BK    | Left Sliding Door            | N/S        |
| Left Sliding Door Lock Motor/Ajar<br>Switch (Manual Sliding Door) | BK    | Left Sliding Door            | N/S        |
| Left Sliding Door Motor                                           | ВК    | Left Sliding Door            | N/S        |
| Left Speed Control Switch                                         | WT    | Steering Wheel               | N/S        |
| Left Turn Signal Lamp (Export)                                    | OR    | AT Lamp                      | N/S        |
| Left Visor/Vanity Lamp                                            | ВК    | At Lamp                      | N/S        |
| License Lamp                                                      | DKGY  | At Lamp                      | 51         |
| Lift Pump Motor (Diesel)                                          | ВК    | Left Rear Engine Compartment | N/S        |
| Liftgate Ajar Switch                                              | ВК    | At Latch                     | 51         |

| CONNECTOR NAME/NUMBER                                    | COLOR | LOCATION                | FIG. |
|----------------------------------------------------------|-------|-------------------------|------|
| Radio C2 (CD Changer)                                    |       | Rear of Radio           | 20   |
| Radio C2 (DVD/CD Changer)                                |       | Rear of Radio           | 20   |
| Radio C2 (Hands Free)                                    |       | Rear of Radio           | 20   |
| Radio C2 (Satellite Radio)                               |       | Center Instrument Panel | N/S  |
| Rear A/C-Heater Unit (3 Zone<br>MTC)                     | LTGN  | Right Quarter Panel     | NS   |
| Rear Auto Temp Control Switch (3 Zone ATC)               | BK    | Rear of Switch          | 52   |
| Rear Blower Front Control<br>Switch (3 Zone MTC)         | ВК    | Rear of Switch          | N/S  |
| Rear Blower Motor Power Mod-<br>ule C1 (3 Zone ATC)      | RD/BK | Right Quarter           | N/S  |
| Rear Blower Motor Power Mod-<br>ule C2 (3 Zone ATC)      | ВК    | Right Quarter           | N/S  |
| Rear Blower Rear Control Switch<br>C1 (3 Zone MTC)       | ВК    | Overhead                | 52   |
| Rear Blower Rear Control Switch<br>C2 (3 Zone MTC)       | ВК    | Overhead                | 52   |
| Rear Dome Lamp (Except Luxu-<br>ry)                      | GY    | At Lamp                 | N/S  |
| Rear Intrusion Sensor (United<br>Kingdom)                |       | At Sensor               | N/S  |
| Rear Mode Motor (3 Zone ATC)                             | GY    | At Motor                | N/S  |
| Rear Park Assist Display Module                          |       | Overhead Console        | N/S  |
| Rear Park Assist Module                                  |       | Left Quarter Panel      | 49   |
| Rear Power Outlet                                        | GY    | Left Quarter Panel      | 49   |
| Rear Temperature Motor (3 Zone ATC)                      | GY    | Right Quarter           | N/S  |
| Rear View Mirror C1                                      | BK    | At Mirror               | NS   |
| Rear View Mirror C2                                      |       | At Mirror               | N/S  |
| Rear Window Defogger C1                                  |       | Right Side of Liftgate  | 51   |
| Rear Window Defogger C2                                  |       | Left Side of Liftgate   | 51   |
| Rear Wiper Motor                                         |       | At Motor                | 51   |
| Recirculation Door Actuator                              | GY    | Right Side of HVAC      | N/S  |
| Right B-Pillar Switch (Power<br>Sliding Door)            | GY    | Right B Pillar          | 41   |
| Right Cinch/Release Motor<br>(Power Sliding Door)        | GY    | Right Sliding Door      | 47   |
| Right Curtain Airbag Squib                               |       | Rear of Right Roof Rail | 50   |
| Right Cylinder Lock Switch (Ex-<br>port)                 | ВК    | Right Front Door        | 46   |
| Right Door Speaker                                       |       | At Speaker              | N/S  |
| Right Fog Lamp                                           | WT    | At Lamp                 | 3    |
| Right Front Door Ajar Switch<br>(Base)                   | ВК    | At B Pillar             | N/S  |
| Right Front Door Lock Motor/Ajar<br>Switch (Except Base) | ВК    | Right Front Door        | 46   |

| SPLICE NUMBER        | LOCATION                                        | FIG.       |
|----------------------|-------------------------------------------------|------------|
| S304 (Export)        | In Floor Pan Track Wiring                       | 40         |
| S305                 | Near T/O for Memory Seat/Mirror Module - C2     | N/S        |
| S306                 | In Floor Pan Track Wiring                       | 40         |
| S307                 | Near T/O for Memory Power Seat Switch           | N/S        |
| S309                 | In Floor Pan Track Wiring                       | N/S        |
| S310                 | Near T/O for C301                               | 37, 38, 39 |
| S311                 | In Floor Pan Track Wiring                       | N/S        |
| S312                 | Near T/O for C320                               | N/S        |
| S313                 | Near T/O for Power Liftgate Module              | 49         |
| S316                 | In Floor Pan Track Wiring                       | 36         |
| S317                 | Near T/O for Body Control Module                | 44         |
| S318                 | Near T/O for Power Seat Circuit Breaker         | N/S        |
| S319 (Export)        | In Floor Pan Track Wiring                       | 40         |
| S321                 | Ner T/O for C301                                | 37, 38, 39 |
| S322                 | Near T/O for C301                               | 39         |
| S323                 | In Floor Pan Track Wiring                       | 36         |
| S324                 | In Floor Pan Track Wiring                       | 36         |
| S325 (Export)        | In Floor Pan Track Wiring                       | 36         |
| S326                 | Near T/O for C101                               | 37, 38     |
| S330                 | Near T/O for Power Liftgate Module              | 49         |
| S331                 | Near T/O for Power Liftgate Motor               | 49         |
| S332                 | In Floor Pan Track Wiring                       | N/S        |
| S333 (3 Zone MTC)    | In Floor Pan Track Wiring                       | 39         |
| S334                 | Near T/O to G301                                | 36         |
| S335                 | Near T/O for Left Rear Reading Lamp             | N/S        |
| S336                 | Near T/O for Left Rear Reading Lamp             | N/S        |
| S337                 | Near T/O for Right Mid Reading Lamp             | N/S        |
| S338                 | Near T/O for Right Visor/Vanity Lamp            | N/S        |
| S339                 | Near T/O for C312                               | N/S        |
| S342 (LHD)           | Near T/O for Passenger Power Window Motor       | 46         |
| S343 (LHD)           | Near T/O for Driver Power Window Motor          | 45         |
| S344                 | In T/O to Right Sliding Door Control Module C2  | 47, 48     |
| S345                 | Near T/O for Right Sliding Door Motor           | 47, 48     |
| S346                 | Near T/O for Driver Power Window Switch         | 45         |
| S347                 | Near T/O for Right Sliding Door Lock Motor      | 47, 48     |
| S348                 | Near T/O for Left Sliding Door Lock Motor       | 48         |
| S349                 | In T/O to Left Sliding Door Control Module - C2 | 48         |
| S350                 | Near T/O for Left Sliding Door Motor            | 48         |
| S352                 | Near T/O for Liftgate Cinch/Release Motor       | 51         |
| S354 (Export)        | Near T/O for C301                               | 38, 39     |
| S354 (Except Export) | Near T/O for C101                               | N/S        |
| S355                 | In T/O for C307                                 | N/S        |
| S356 (Export)        | In Floor Pan Track Wiring                       | 39         |