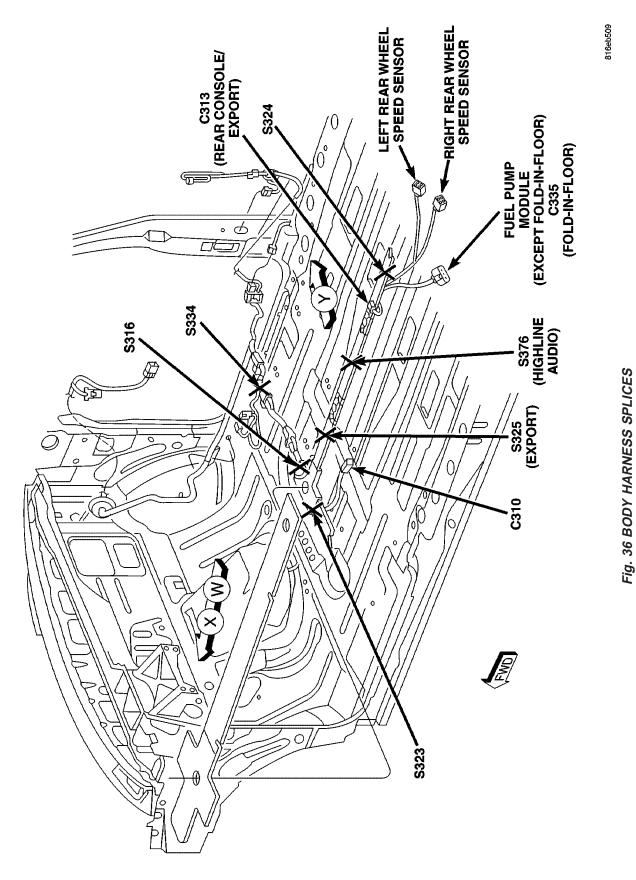

| CONNECTOR NAME/NUMBER                                   | COLOR | LOCATION                                       | FIG.               |
|---------------------------------------------------------|-------|------------------------------------------------|--------------------|
| Body Control Module C2                                  | BK/GN | Under Left Instrument Panel                    | 43, 44             |
| Body Control Module C3                                  | BK/WT | Under Left Instrument Panel                    | 43, 44             |
| Body Control Module C4                                  | BK/GY | Under Left Instrument Panel                    | 20, 21, 30         |
| Body Control Module C5                                  | BK    | Under Left Instrument Panel                    | N/S                |
| Boost Pressure Sensor (Diesel)                          | BK    | Top Left of Engine                             | 15                 |
| Brake Fuid Level Switch                                 | BK    | On Master Cylinder                             | 6                  |
| Brake Lamp Switch                                       | BK    | At Top Of Brake Pedal                          | 43, 44             |
| Brake Transmission Shift Inter-<br>lock Solenoid (EATX) | ВК    | Near Steering Column                           | 20, 21, 22, 31     |
| C100                                                    | BK    | Left Fender Shield                             | 5, 11              |
| C101                                                    | LTGY  | Left Fender Shield                             | 5                  |
| C102 (Gas)                                              | BK    | At Fuel Rail                                   | 11, 17             |
| C103 (Diesel)                                           | BK    | Left Side Engine Compartment                   | N/S                |
| C104 (Except Export                                     | LTGY  | Near Controller Antilock Brake                 | 18                 |
| C106 (Export)                                           | BK/YL | Near Left Headlamp Leveling Mo-<br>tor         | N/S                |
| C107 (Export)                                           | BK/YL | Near Right Headlamp Leveling Mo-<br>tor        | N/S                |
| C111 (EATX)                                             | LTGY  | Left Front Engine                              | 11                 |
| C112 (Gas)                                              | BK    | Near T/O for C101                              | N/S                |
| C200                                                    | GY    | Left Side Instrument Panel                     | 20, 21, 30, 43, 44 |
| C202                                                    | GY    | Right Side Instrument Panel A/C<br>Heater Unit | 20, 24, 29         |
| C204 (Premium                                           | NAT   | Rear of Radio                                  | 52                 |
| C206                                                    | BK    | Near Radio                                     | 20                 |
| C207                                                    |       | Near Radio                                     | N/S                |
| C300 (LHD)                                              | BK    | Left Front Door Lower                          | 38, 45             |
| C300 (RHD)                                              | BK    | Right Front Door Lower                         | N/S                |
| C301                                                    | LTGY  | Left Front Door Upper                          | 38, 45             |
| C302                                                    | LTGY  | Right Front Door Upper                         | 8, 33, 41, 46      |
| C303                                                    | BK    | Right Front Door Lower                         | 8, 33, 41, 46      |
| C304 (LHD)                                              | YL    | Left Wire Track Seat to Body                   | 32                 |
| C305                                                    | GY    | Left Wire Track Seat to Body                   | 32 35              |
| C306 (RHD)                                              | YL    | Right Wire Track Seat to Body                  | 35                 |
| C307                                                    | YL    | Right Wire Track Seat to Body                  | 34                 |
| C308 (Except Side Airbags)                              | GN    | Left Rear Sliding Door                         | 42                 |
| C309 (Except Side Airbags)                              | GN/GY | Right Rear Sliding Door                        | 35, 41             |
| C310 (Front Console)                                    | BK    | At Front Console                               | 36                 |
| C311 (3 Zone HVAC)                                      | GY    | Rear A/C Switch                                | 42                 |
| C312                                                    | GY    | Right B Pillar                                 | 35, 41, 52         |
| C313 (Rear Console/Export)                              | BK    | At Rear Console                                | 36                 |
| C314                                                    | BK    | Left Side Liftgate                             | 51                 |
| C315 (Power Liftgate)                                   | BK    | Right Side Liftgate                            | 51                 |
| C316 (Power Sliding Door)                               | BK    | Wire Track to Sliding Door                     | N/S                |

| SPLICE NUMBER        | LOCATION                                        | FIG.       |
|----------------------|-------------------------------------------------|------------|
| S304 (Export)        | In Floor Pan Track Wiring                       | 40         |
| S305                 | Near T/O for Memory Seat/Mirror Module - C2     | N/S        |
| S306                 | In Floor Pan Track Wiring                       | 40         |
| S307                 | Near T/O for Memory Power Seat Switch           | N/S        |
| S309                 | In Floor Pan Track Wiring                       | N/S        |
| S310                 | Near T/O for C301                               | 37, 38, 39 |
| S311                 | In Floor Pan Track Wiring                       | N/S        |
| S312                 | Near T/O for C320                               | N/S        |
| S313                 | Near T/O for Power Liftgate Module              | 49         |
| S316                 | In Floor Pan Track Wiring                       | 36         |
| S317                 | Near T/O for Body Control Module                | 44         |
| S318                 | Near T/O for Power Seat Circuit Breaker         | N/S        |
| S319 (Export)        | In Floor Pan Track Wiring                       | 40         |
| S321                 | Ner T/O for C301                                | 37, 38, 39 |
| S322                 | Near T/O for C301                               | 39         |
| S323                 | In Floor Pan Track Wiring                       | 36         |
| S324                 | In Floor Pan Track Wiring                       | 36         |
| S325 (Export)        | In Floor Pan Track Wiring                       | 36         |
| S326                 | Near T/O for C101                               | 37, 38     |
| S330                 | Near T/O for Power Liftgate Module              | 49         |
| S331                 | Near T/O for Power Liftgate Motor               | 49         |
| S332                 | In Floor Pan Track Wiring                       | N/S        |
| S333 (3 Zone MTC)    | In Floor Pan Track Wiring                       | 39         |
| S334                 | Near T/O to G301                                | 36         |
| S335                 | Near T/O for Left Rear Reading Lamp             | N/S        |
| S336                 | Near T/O for Left Rear Reading Lamp             | N/S        |
| S337                 | Near T/O for Right Mid Reading Lamp             | N/S        |
| S338                 | Near T/O for Right Visor/Vanity Lamp            | N/S        |
| S339                 | Near T/O for C312                               | N/S        |
| S342 (LHD)           | Near T/O for Passenger Power Window Motor       | 46         |
| S343 (LHD)           | Near T/O for Driver Power Window Motor          | 45         |
| S344                 | In T/O to Right Sliding Door Control Module C2  | 47, 48     |
| S345                 | Near T/O for Right Sliding Door Motor           | 47, 48     |
| S346                 | Near T/O for Driver Power Window Switch         | 45         |
| S347                 | Near T/O for Right Sliding Door Lock Motor      | 47, 48     |
| S348                 | Near T/O for Left Sliding Door Lock Motor       | 48         |
| S349                 | In T/O to Left Sliding Door Control Module - C2 | 48         |
| S350                 | Near T/O for Left Sliding Door Motor            | 48         |
| S352                 | Near T/O for Liftgate Cinch/Release Motor       | 51         |
| S354 (Export)        | Near T/O for C301                               | 38, 39     |
| S354 (Except Export) | Near T/O for C101                               | N/S        |
| S355                 | In T/O for C307                                 | N/S        |
| S356 (Export)        | In Floor Pan Track Wiring                       | 39         |

| SPLICE NUMBER                | LOCATION                                       | FIG. |
|------------------------------|------------------------------------------------|------|
| S356 (Except Export)         | Near T/O for Passenger Heated Seat Back        | N/S  |
| S359                         | Left Quarter Panel                             | 49   |
| S361                         | Near T/O for C304                              | N/S  |
| S362                         | Near T/O for C304                              | N/S  |
| S363                         | Near T/O for C331                              | N/S  |
| S364 (RHD)                   | Near T/O for Passenger Power Window Window     | 46   |
| S365 (LHD)                   | Near T/O for Driver Power Window Window        | N/S  |
| S366                         | In Passenger Power Heated Seat Wiring Assembly | N/S  |
| S367                         | Near T/O for C301                              | 39   |
| S368 (Diesel)                | Near T/O for C101                              | N/S  |
| S370 (Except Export)         | In T/O for Integrated Power Module C6          | 7    |
| S371                         | In T/O to Power Window Switch                  | N/S  |
| S372                         | Near T/O for Data Link Connector               | 43   |
| S373 (Except Export          | In Floor Pan Track Wiring                      | 39   |
| S374                         | Near T/O for Body Control Module               | N/S  |
| S376 (Highline Audio)        | In Floor Pan Track Wiring                      | 36   |
| S378                         | Near T/O for C301                              | N/S  |
| S380 (Highline Audio)        | Right Quarter Panel                            | 50   |
| S381 (Highline Audio)        | Right Quarter Panel                            | 50   |
| S382 (Passenger Heated Seat) | Near T/O for Passenger Seat Weight Sensor      | N/S  |
| S383 (Parktronics)           | Rear Fascia                                    | N/S  |
| S384 (Parktronics)           | Rear Fascia                                    | N/S  |