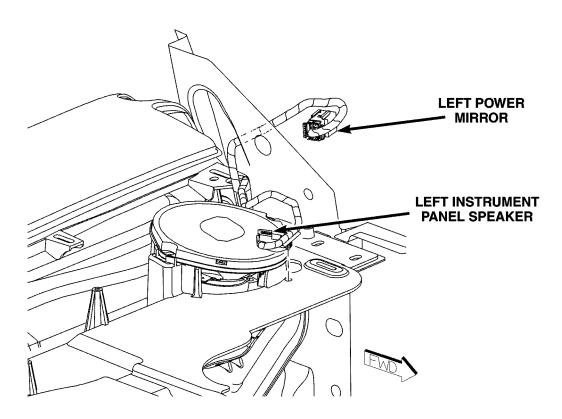

| CONNECTOR NAME/NUMBER                                             | COLOR | LOCATION                     | FIG.       |
|-------------------------------------------------------------------|-------|------------------------------|------------|
| Left Front Wheel Speed Sensor                                     | GY    | Left Fender Side Shield      | 5, 11      |
| Left Full Open Switch (Power<br>Sliding Door)                     | ВК    | Left Sliding Door            | N/S        |
| Left Headlamp                                                     | ВК    | At Lamp                      | 1          |
| Left Headlamp                                                     | GN    | At Lamp                      | 1          |
| Left Headlamp Leveling Motor<br>(Export)                          | WT    | At Motor                     | N/S        |
| Left High Beam Lamp (Export)                                      | BK    | At Lamp                      | N/S        |
| Left Instrument Panel Speaker                                     | WT    | At Speaker                   | 20, 21, 27 |
| Left Liftgate Flood Lamp (Power<br>Liftgate)                      | GY    | At Lamp                      | 51         |
| Left Low Beam Lamp (Export)                                       | BK    | At Lamp                      | N/S        |
| Left Mid Reading Lamp (Premi-<br>um/Luxury)                       | GY    | At Lamp                      | N/S        |
| Left Park Lamp (Export)                                           | BK    | At Lamp                      | NS         |
| Left Power Mirror                                                 | BK    | At Mirror                    | 27         |
| Left Rear Lamp Assembly                                           | BK    | At Lamp                      | 49         |
| Left Rear Pillar Speaker<br>(Highline Audio)                      | BK    | Left of Liftgate             | 49         |
| Left Rear Reading Lamp (Luxu-<br>ry)                              | GY    | At Lamp                      | N/S        |
| Left Rear Speaker (Highline)                                      | BK/RD | At Speaker                   | 49         |
| Left Rear Speaker (Lowline)                                       |       | At Speaker                   | N/S        |
| Left Rear Vent Motor                                              | NAT   | At Motor                     | 48, 49     |
| Left Rear Wheel Speed Sensor                                      | BK    | Center Rear of Floor Pan     | 49         |
| Left Remote Radio Switch                                          | BK    | Steering Wheel               | N/S        |
| Left Repeater Lamp (Export)                                       | GY    | Left Front Fender            | 4, 38      |
| Left Side Impact Sensor 1                                         | DKGY  | Left B Pillar                | 42         |
| Left Side Impact Sensor 2                                         |       | Left Sliding Door            | N/S        |
| Left Side Impact Sensor 3                                         | BK    | Left Quarter Panel           | 49         |
| Left Sliding Door Control Module<br>C1                            | BK    | Left Sliding Door            | N/S        |
| Left Sliding Door Control Module<br>C2                            |       | Left Sliding Door            | N/S        |
| Left Sliding Door Latch Sensing<br>Switch                         | BK    | Left Sliding Door            | N/S        |
| Left Sliding Door Lock Motor                                      | BK    | Left Sliding Door            | N/S        |
| Left Sliding Door Lock Motor/Ajar<br>Switch (Manual Sliding Door) | BK    | Left Sliding Door            | N/S        |
| Left Sliding Door Motor                                           | ВК    | Left Sliding Door            | N/S        |
| Left Speed Control Switch                                         | WT    | Steering Wheel               | N/S        |
| Left Turn Signal Lamp (Export)                                    | OR    | AT Lamp                      | N/S        |
| Left Visor/Vanity Lamp                                            | ВК    | At Lamp                      | N/S        |
| License Lamp                                                      | DKGY  | At Lamp                      | 51         |
| Lift Pump Motor (Diesel)                                          | ВК    | Left Rear Engine Compartment | N/S        |
| Liftgate Ajar Switch                                              | ВК    | At Latch                     | 51         |

| CONNECTOR NAME/NUMBER                                                  | COLOR | LOCATION                 | FIG.         |
|------------------------------------------------------------------------|-------|--------------------------|--------------|
| Right Front Impact Sensor                                              | ВК    | Near T/O for C303        | N/S          |
| Right Front Park/Turn Signal<br>Lamp (Except Export)                   | BK    | At Lamp                  | 1, 3         |
| Right Front Wheel Speed Sensor                                         | GY    | Right Fender Side Shield | 3,10, 16, 17 |
| Right Full Open Switch (Power<br>Sliding Door)                         | ВК    | Right Sliding Door       | 47           |
| Right Headlamp (Caravan/Voyag-<br>er Except Export)                    | ВК    | At Lamp                  | 1, 3         |
| Right Headlamp Leveling Motor<br>(Export)                              | WT    | At Right Headlamp        | N/S          |
| Right High Beam Lamp (Export)                                          | BK    | At Right Headlamp        | N/S          |
| Right Instrument Panel Speaker                                         | WT    | At Speaker               | 20, 23, 24   |
| Right Liftgate Flood Lamp (Pow-<br>er Liftgate)                        | GY    | At Lamp                  | 51           |
| Right Low Beam Lamp (Export)                                           | BK    | At Right Headlamp        | N/S          |
| Right Mid Reading Lamp (Premi-<br>um/ Luxury)                          | GY    | At Lamp                  | N/S          |
| Right Park Lamp (Export)                                               | BK    | AT Lamp                  | N/S          |
| Right Power Mirror                                                     | BK    | At Mirror                | 20, 24, 28   |
| Right Rear Lamp Assembly                                               | BK    | At Lamp                  | 50           |
| Right Rear Pillar Speaker<br>(Highline Audio)                          | ВК    | At Speaker               | 50           |
| Right Rear Reading Lamp (Luxu-<br>ry)                                  | GY    | At Lamp                  | N/S          |
| Right Rear Speaker                                                     |       | At Speaker               | 50           |
| Right Rear Vent Motor                                                  | NAT   | At Motor                 | 50           |
| Right Rear Wheel Speed Sensor                                          | BK    | Right Rear of Floor Pan  | 50           |
| Right Remote Radio Switch                                              | BK    | At Steering Wheel        | N/S          |
| Right Repeater Lamp (Export)                                           | GY    | Right Front Fender       | 41           |
| Right Side Impact Sensor 1                                             |       | Right B Pillar           | 41           |
| Right Side Impact Sensor 2                                             |       | Right Sliding Door       | 35           |
| Right Side Impact Sensor 3                                             | BK    | Right Quarter Panel      | 50           |
| Right Sliding Door Control Mod-<br>ule C1                              | ВК    | Right Sliding Door       | 47, 48       |
| Right Sliding Door Control Mod-<br>ule C2                              |       | Right Sliding Door       | 47, 48       |
| Right Sliding Door Latch Sensing Switch                                | BK    | Right Sliding Door       | 47           |
| Right Sliding Door Lock Motor                                          | BK    | Right Sliding Door       | 47           |
| Right Sliding Door Lock Motor/<br>Ajar Switch (Manual Sliding<br>Door) | ВК    | Right Sliding Door       | N/S          |
| Right Sliding Door Motor                                               | BK    | At Sliding Door          | 47           |
| Right Speed Control Switch                                             | WT    | At Steering Wheel        | N/S          |
| Right Turn Signal Lamp (Export)                                        | OR    | At Lamp                  | N/S          |
| Right Visor/Vanity Lamp                                                | BK    | At Lamp                  | N/S          |