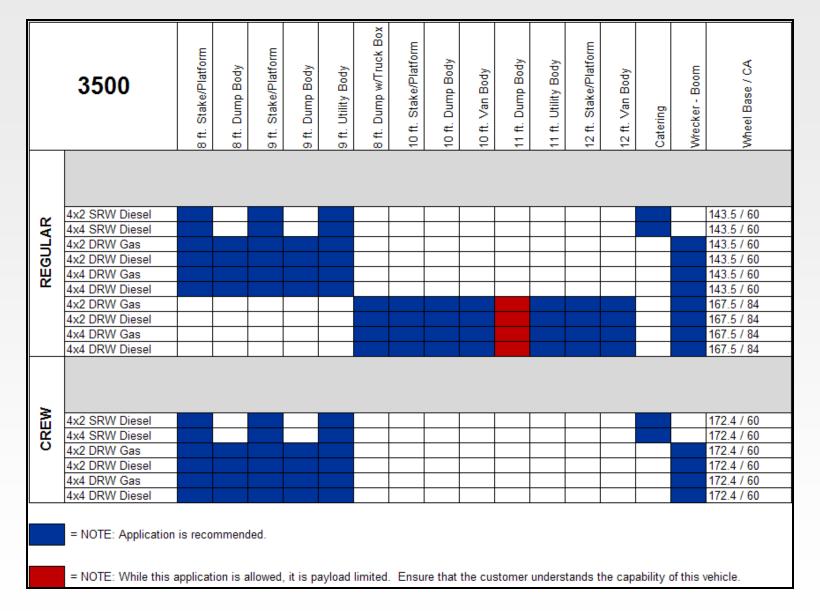

|         | 4500                                                                                                                                                                       | 8 ft. Stake / Platform | 8 ft. Dump Body | 9 ft. Stake / Platform | 9 ft. Dump Body | 9 ft. Utility Body | 8 ft. Dump w/ Truck Box | 10 ft. Stake / Platform | 10 ft. Dump Body | 10 ft. Van body | 11 ft. Utility Body | 11 ft. Dump Body | 12 ft. Stake / Platform | 12 ft. Van body | 14 ft. Stake / Platform | 14 ft. Van body | 16 ft. Stake / Platform | 16 ft. Van body | 18 ft. Stake / Platform | 18 ft. Van body | Carrier (Roll back wrecker) | Wrecker - Boom | Wheelbase / CA                                                                                   |
|---------|----------------------------------------------------------------------------------------------------------------------------------------------------------------------------|------------------------|-----------------|------------------------|-----------------|--------------------|-------------------------|-------------------------|------------------|-----------------|---------------------|------------------|-------------------------|-----------------|-------------------------|-----------------|-------------------------|-----------------|-------------------------|-----------------|-----------------------------|----------------|--------------------------------------------------------------------------------------------------|
| REGULAR | 4x2 DRW Diesel/Gas 4x4 DRW Diesel/Gas 4x2 DRW Diesel/Gas 4x4 DRW Diesel/Gas 4x2 DRW Diesel/Gas 4x4 DRW Diesel/Gas 4x4 DRW Diesel/Gas 4x2 DRW Diesel/Gas 4x4 DRW Diesel/Gas |                        |                 |                        |                 |                    |                         |                         |                  |                 |                     |                  |                         |                 |                         |                 |                         |                 |                         |                 |                             |                | 144.5/60<br>144.5/60<br>168.5/84<br>168.5/84<br>192.5/108<br>192.5/108<br>204.5/120<br>204.5/120 |
| CREW    | 4x2 DRW Diesel/Gas 4x4 DRW Diesel/Gas 4x2 DRW Diesel/Gas 4x4 DRW Diesel/Gas 4x4 DRW Diesel/Gas                                                                             | s reco                 | mmer            | nded.                  |                 |                    |                         |                         |                  |                 |                     |                  |                         |                 |                         |                 |                         |                 |                         |                 |                             |                | 173.4/60<br>173.4/60<br>197.4/84<br>197.4/84                                                     |