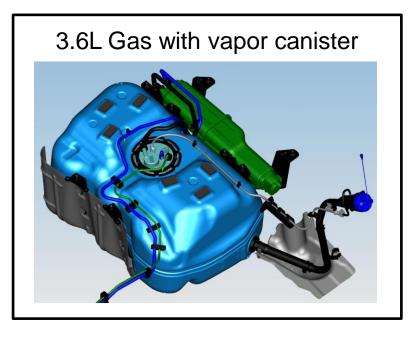

## 2014 PROMASTER FUEL TANK FILLER PIPE LOCATION ATTACHMENT

The Ram Promaster fuel filler system is completely integrated into the cab of the vehicle on VAN, Chassis cab and Cutaway vehicles.

In order to avoid FMVSS 301 compliance concerns, Chrysler LLC does not recommend any modifications to fuel filler system.