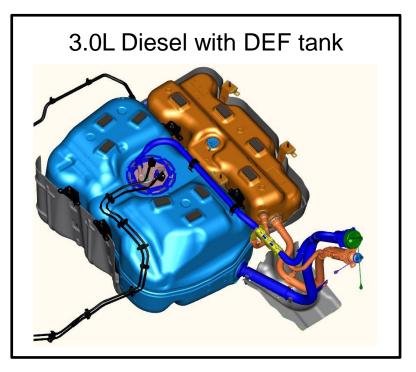

## 2014 PROMASTER FUEL TANK FILLER PIPE LOCATION ATTACHMENT

The Ram Promaster fuel filler system is completely integrated into the cab of the vehicle on VAN, Chassis cab and Cutaway vehicles.

In order to avoid FMVSS 301 compliance concerns, Chrysler LLC does not recommend any modifications to fuel filler system.