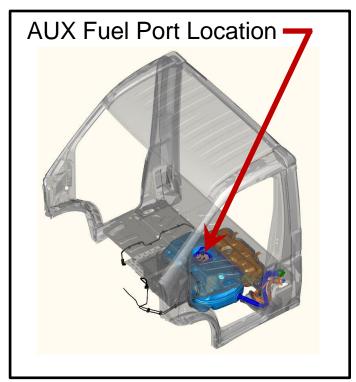

## Auxiliary Fuel Port

The Ram Promaster includes an auxiliary fuel port on the fuel sending unit to allow fuel supply to an auxiliary engine or fuel fired heater. It is shown on the picture below.

See additional instructions listed in the Design Recommendations Section