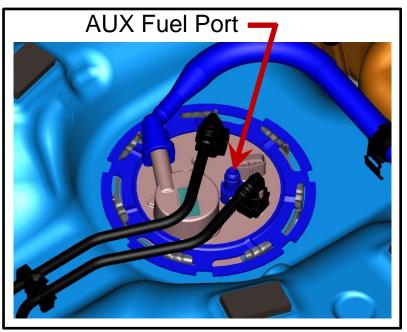

## Auxiliary Fuel Port

The Ram Promaster includes an auxiliary fuel port on the fuel sending unit to allow fuel supply to an auxiliary engine or fuel fired heater. It is shown on the picture below.

See additional instructions listed in the Design Recommendations Section